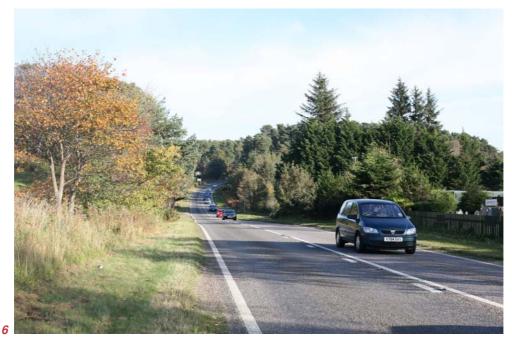

Looking south across agricultural land, from the western limits of the Scheme

Looking west towards the lay-by and AA Sentry Box from Threapland Junction.

Looking west from the Birchbank property towards Evanton and Loch Oire Road

Looking west towards Threapland Junction, taken adjacent to Threapland Reservoir

From Threapland Garden Centre looking east towards Loch Oire Junction

The location of the photomontage is shown on Figure 6.1