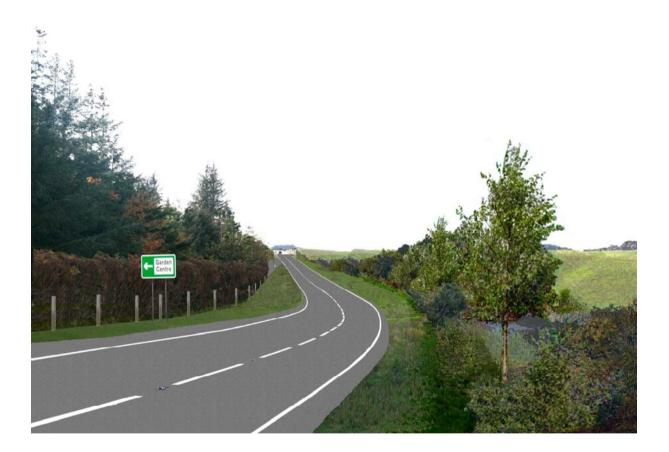

Looking west towards Threapland Junction, taken adjacent to Threapland Reservoir

From Threapland Garden Centre looking east towards Loch Oire Junction

The location of the photomontage is shown on Figure 6.1

Before works

After works (24WP)

Environmental Statement