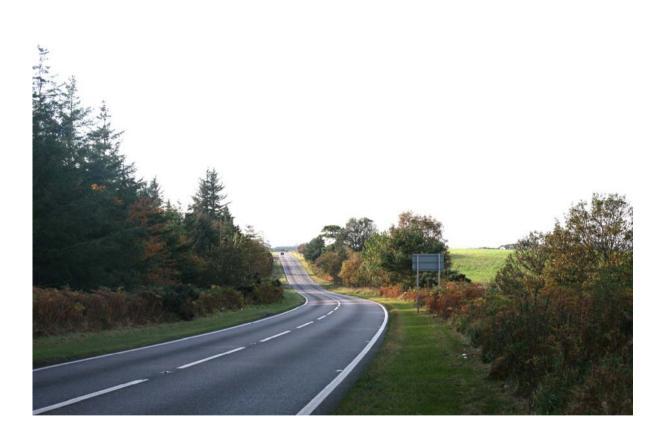

Looking west towards Threapland Junction, taken adjacent to Threapland Reservoir

From Threapland Garden Centre looking east towards Loch Oire Junction

The location of the photomontage is shown on Figure 6.1

Before works

After works (24WP)

Environmental Statement