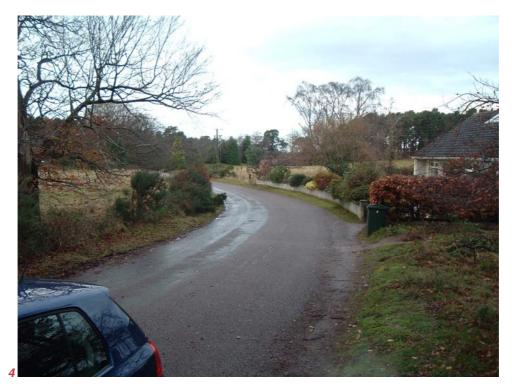

Looking south across agricultural land, from the western limits of the Scheme

Looking west towards the lay-by and AA Sentry Box from Threapland Junction.

Looking west from the Birchbank property towards Evanton and Loch Oire Road