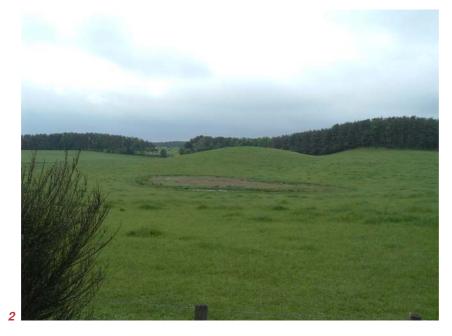

Looking south across agricultural land, from the western limits of the Scheme

Looking west towards the lay-by and AA Sentry Box from Threapland Junction.

Looking west from the Birchbank property towards Evanton and Loch Oire Road