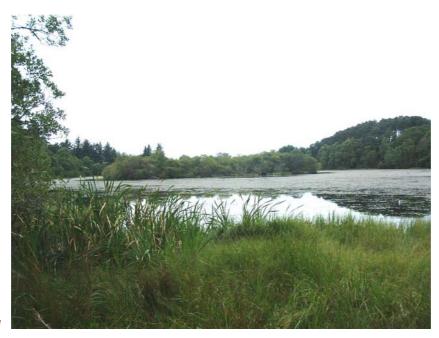

## Figure 6.2 - Landscape Character photographs and Photomontage

The location of the viewpoints for these photographs is shown on Figure 6.1

Looking south-west across Loch Oire, from the lay-by on Loch Oire Road