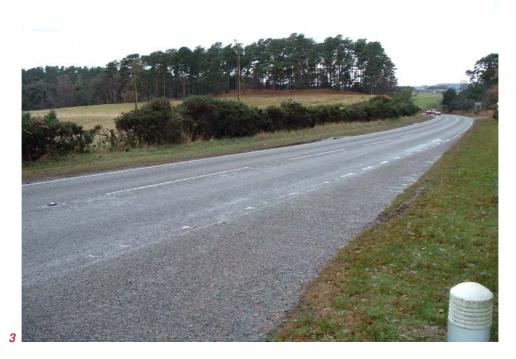

Looking west towards Threapland Junction, taken adjacent to Threapland Reservoir

From Threapland Garden Centre looking east towards Loch Oire Junction

The location of the photomontage is shown on Figure 6.1