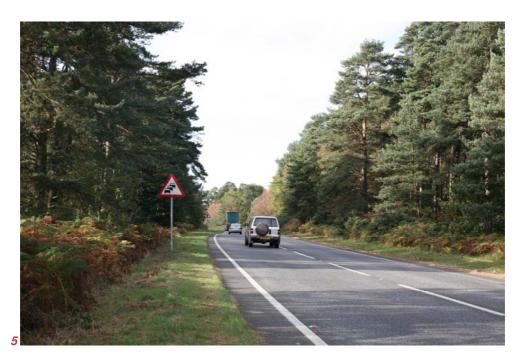

## Figure 6.2 - Landscape Character photographs and Photomontage

The location of the viewpoints for these photographs is shown on Figure 6.1

Looking south-west across Loch Oire, from the lay-by on Loch Oire Road

Looking south across agricultural land, from the western limits of the Scheme

Looking west towards the lay-by and AA Sentry Box from Threapland Junction.

Looking west from the Birchbank property towards Evanton and Loch Oire Road