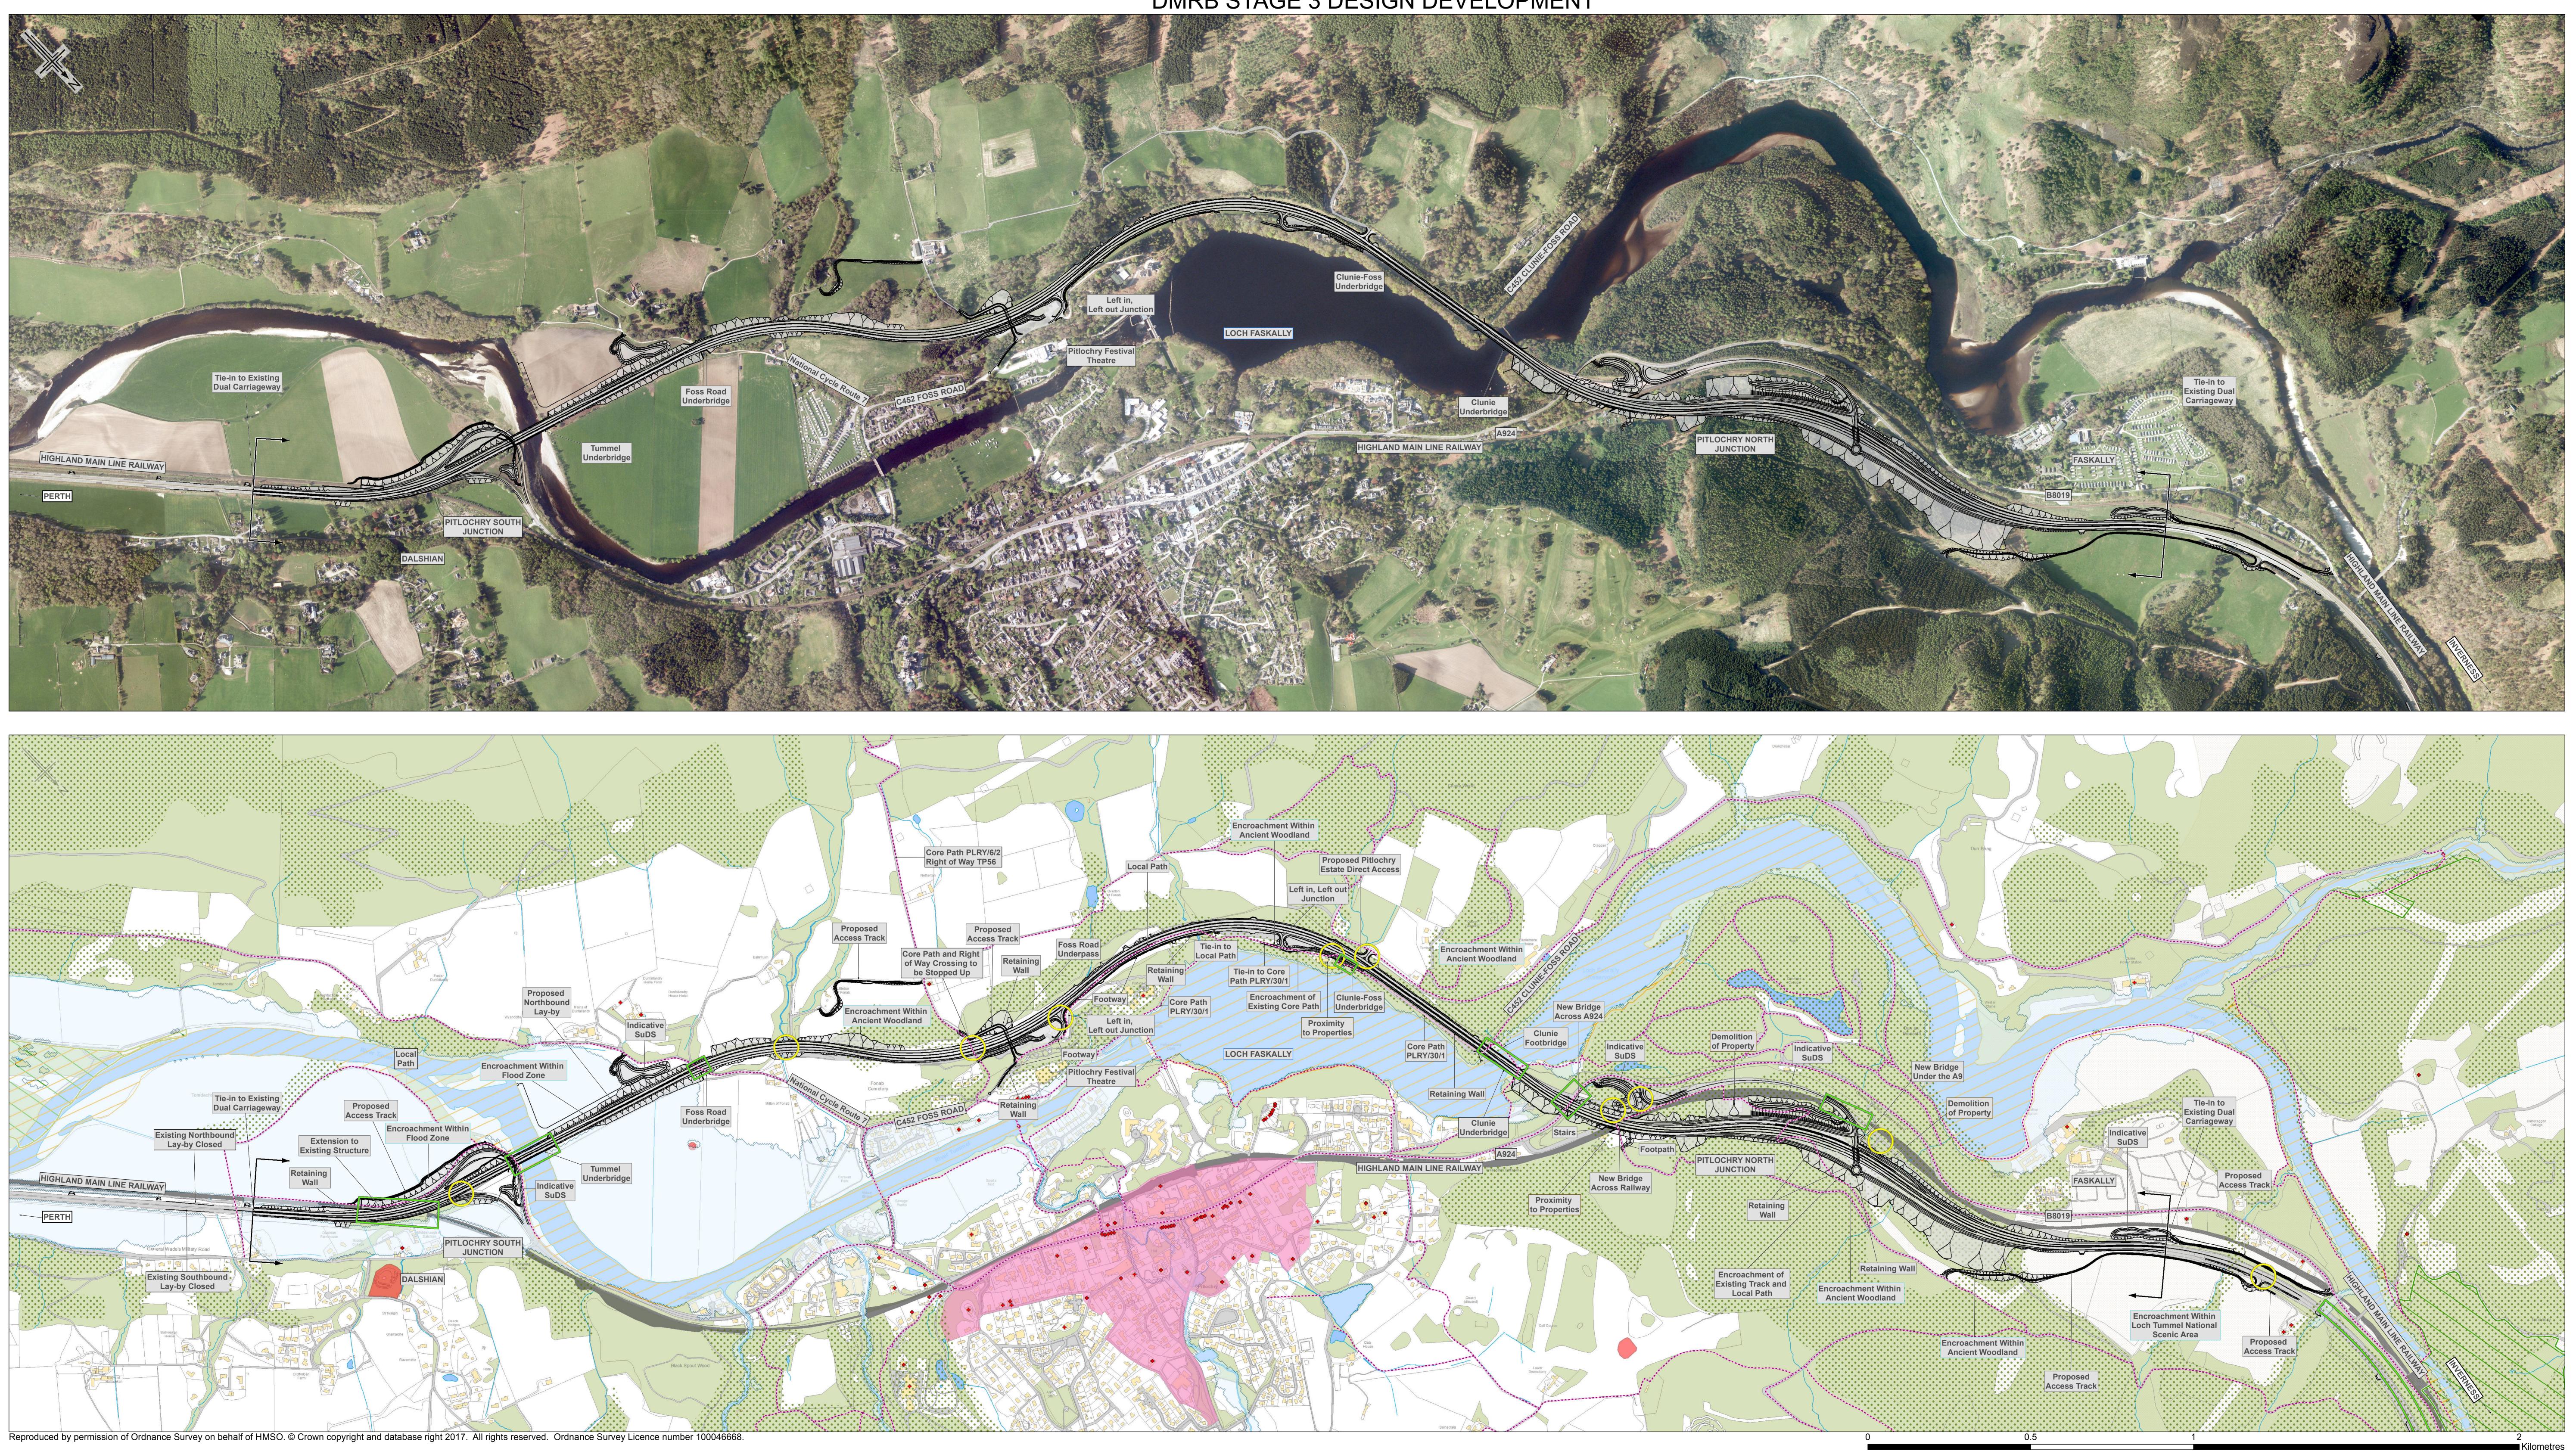

## DMRB STAGE 3 DESIGN DEVELOPMENT

| _ege                                      | nd -                            | Design                                                  |  |  |
|-------------------------------------------|---------------------------------|---------------------------------------------------------|--|--|
|                                           |                                 | Proposed scheme                                         |  |  |
|                                           |                                 | Cutting                                                 |  |  |
|                                           |                                 | Embankment                                              |  |  |
|                                           |                                 | Graded Slope                                            |  |  |
|                                           | $\prec$                         | Structure                                               |  |  |
| _eqe                                      | nd -                            | Constraints                                             |  |  |
| $\overline{\mathbf{A}}$                   |                                 | ng Junction/Access                                      |  |  |
|                                           | Existi                          | ng Structure                                            |  |  |
| 0                                         | Existi                          | ng Snow Gate                                            |  |  |
|                                           | Buildi                          | ngs                                                     |  |  |
|                                           | Road                            | s and Tracks                                            |  |  |
|                                           | Railw                           | ау                                                      |  |  |
|                                           | Route                           | Motorised User<br>es (Pedestrian,<br>et and Equestrian) |  |  |
| +                                         | Listec                          | l Buildings                                             |  |  |
|                                           | Scheo                           | duled Monument                                          |  |  |
|                                           | Conse                           | ervation Area                                           |  |  |
|                                           | Gardens and Designed Landscapes |                                                         |  |  |
|                                           | Battle                          | field Site                                              |  |  |
|                                           |                                 | f Special Scientific<br>st (SSSI)                       |  |  |
|                                           | •                               | al Area of<br>ervation (SAC)                            |  |  |
| $\bullet \bullet \bullet \bullet \bullet$ | Ancie<br>Inven                  | nt Woodland<br>tory                                     |  |  |
|                                           |                                 | 1 in 200 Year<br>Il Flood Zone                          |  |  |
|                                           |                                 | gorms National<br>Boundary                              |  |  |
| National Scenic Area                      |                                 |                                                         |  |  |
|                                           |                                 |                                                         |  |  |
| egend - Annotation                        |                                 |                                                         |  |  |
|                                           | Infor                           | mation                                                  |  |  |
|                                           | Infra                           | structure                                               |  |  |

| Property     |
|--------------|
| Watercourses |

Environment

## Please Note:

The preferred option shown on this drawing is indicative and will be developed further during the next stage of design development. This will include the preferred option alignment, the layout of the junctions, lay-bys, side roads and private means of access. Environmental mitigation will also be added to the scheme design.