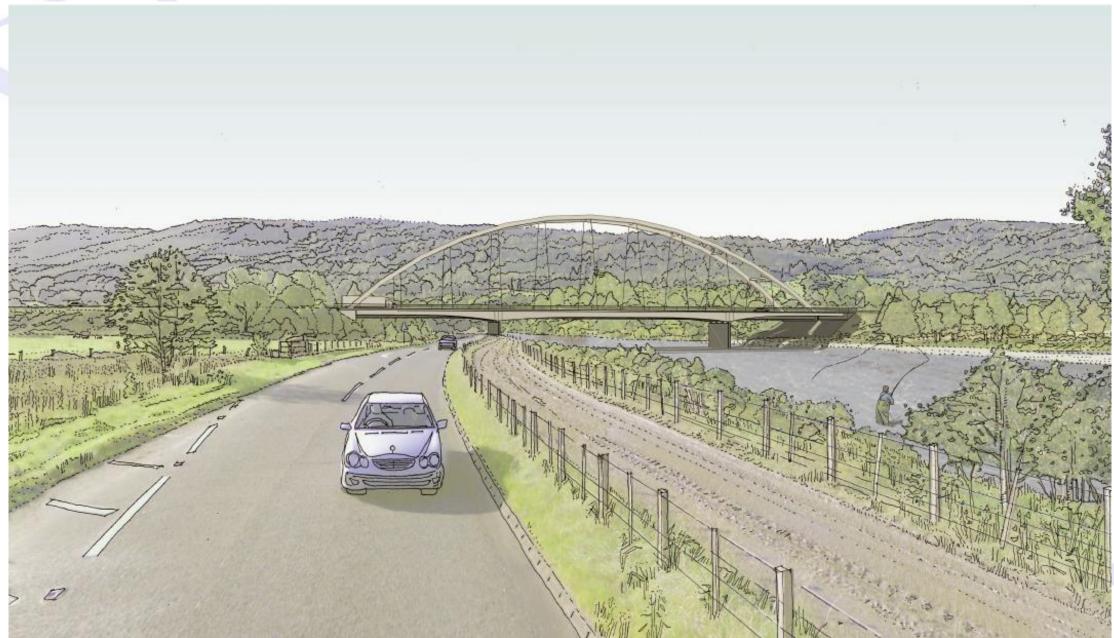

**Artists Impression - River Tummel Crossing – Option A – North East View** 

Artists Impression - River Tummel Crossing - Option B - South West View

**Artists Impression - River Tummel Crossing - Option B - North East View** 