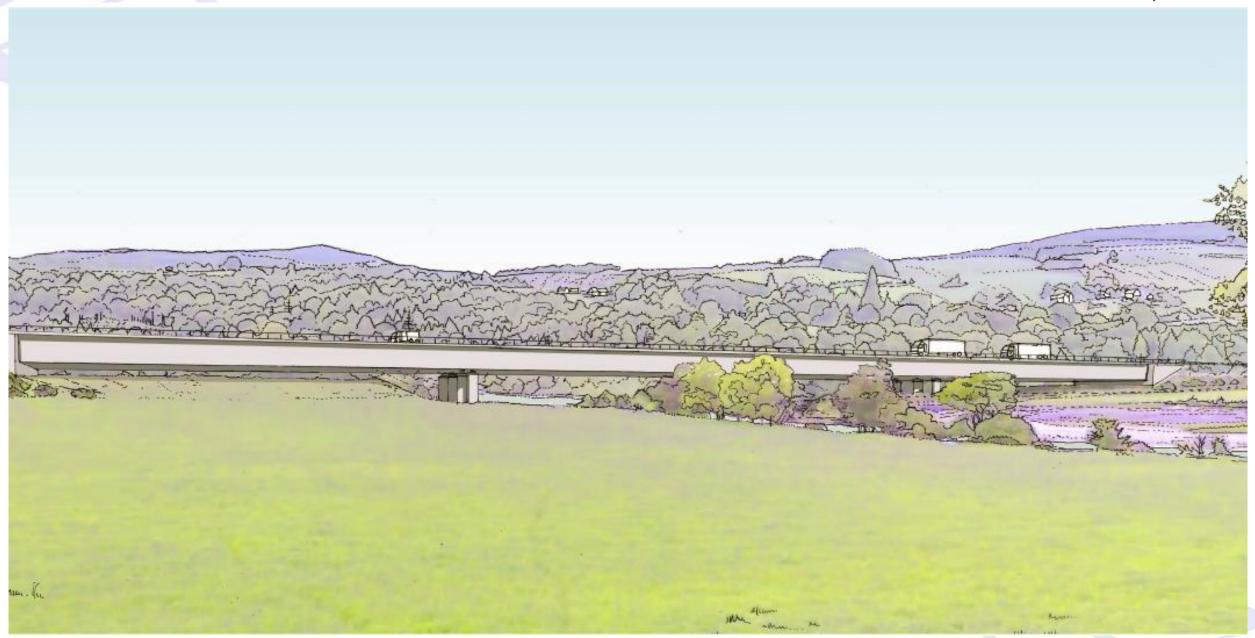

Artists Impression – Proposed River Tummel Crossing – Option D – South West View

Artists Impression – Proposed River Tummel Crossing – Option D – North East View

**Artists Impression – Proposed Loch Faskally Crossing – View from Clunie-Foss Road** 