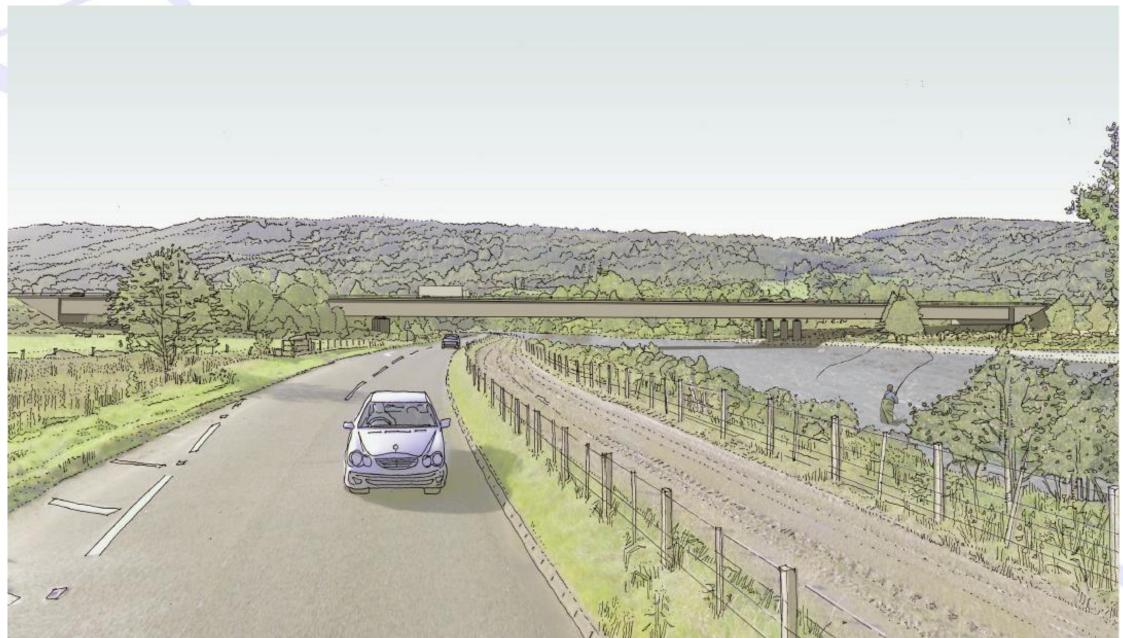

**Artists Impression - River Tummel Crossing – Option A – North East View** 

Artists Impression - River Tummel Crossing - Option B - South West View

**Artists Impression - River Tummel Crossing - Option B - North East View** 

Artists Impression - River Tummel Crossing - Option B - Drivers View from Bridge on Southbound Carriageway

Artists Impression - River Tummel Crossing - Option C - South West View

**Artists Impression - River Tummel Crossing - Option C - North East View** 