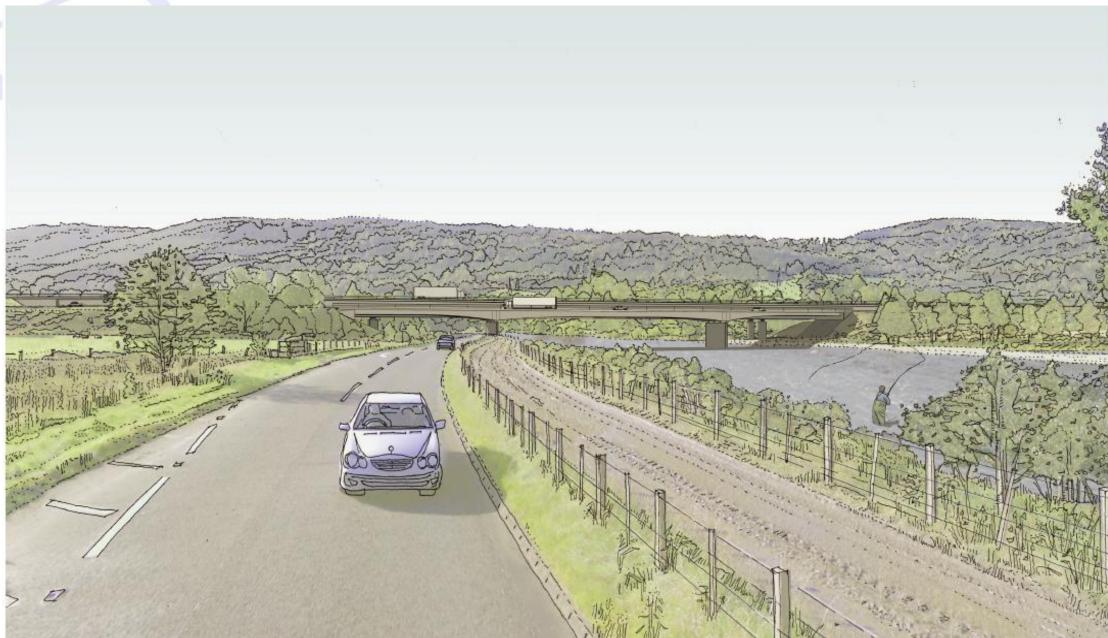

Artists Impression – Proposed River Tummel Crossing – Option D – South West View

Artists Impression – Proposed River Tummel Crossing – Option D – North East View

**Artists Impression – Proposed Loch Faskally Crossing – View from Clunie-Foss Road** 