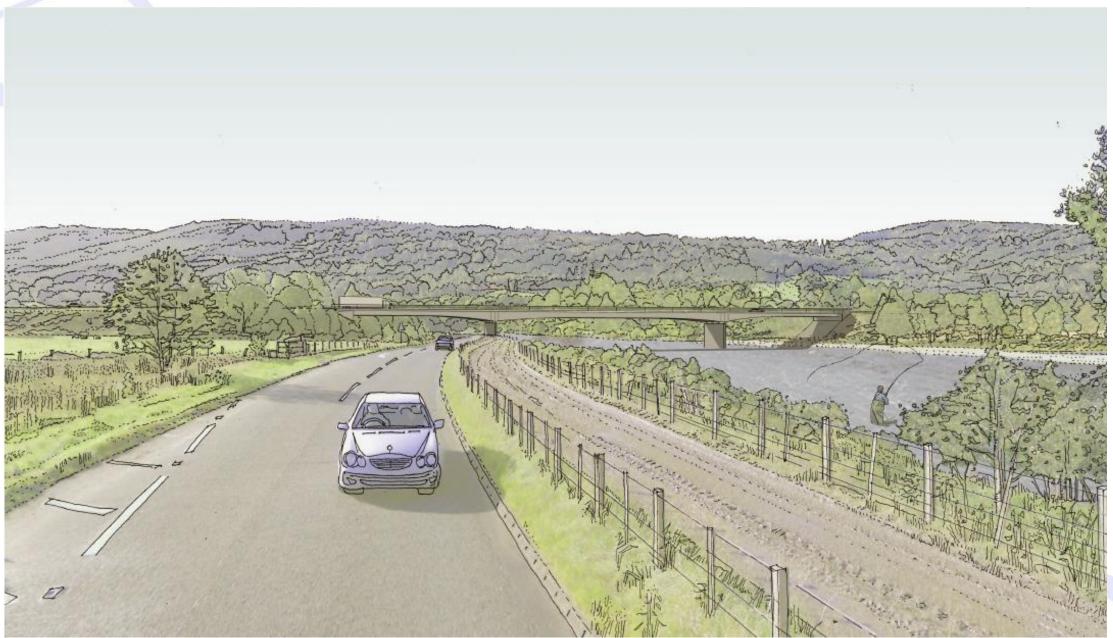

**Artists Impression - Existing River Tummel Crossing - North East View** 

**Artists Impression - Existing River Tummel Crossing - Motor Cyclist on existing bridge** 

**Artists Impression – River Tummel Crossing - Option A– South West View** 

**Artists Impression - River Tummel Crossing – Option A – North East View** 

Artists Impression - River Tummel Crossing - Option B - South West View

**Artists Impression - River Tummel Crossing - Option B - North East View** 