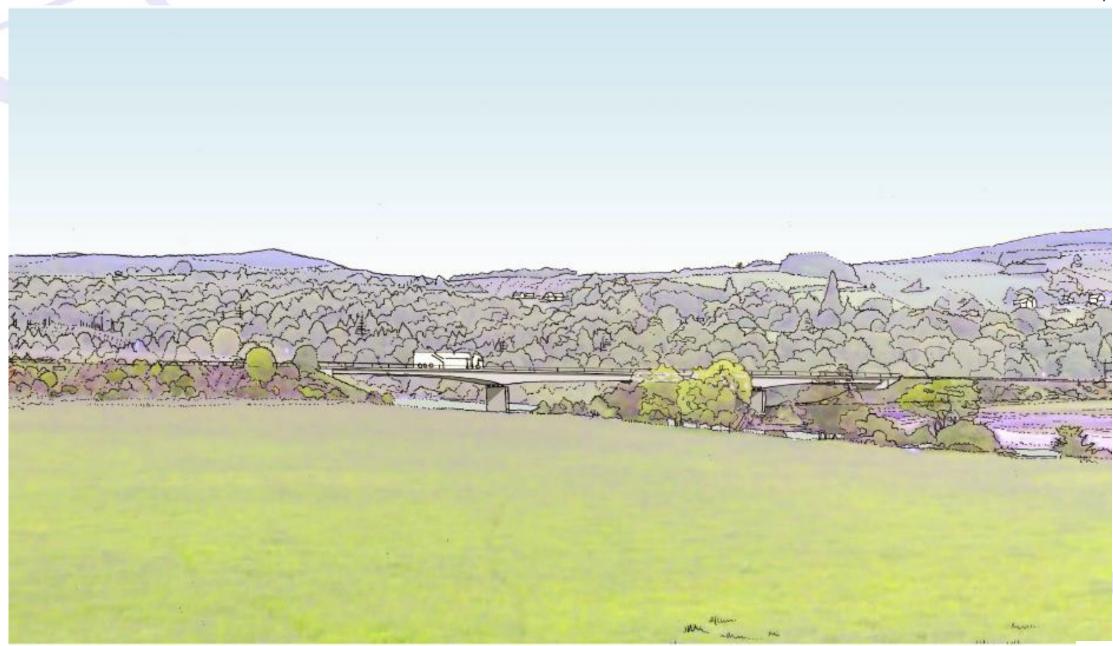

Artists Impression – Proposed River Tummel Crossing – Option D – South West View

Artists Impression – Proposed River Tummel Crossing – Option D – North East View

**Artists Impression – Proposed Loch Faskally Crossing – View from Clunie-Foss Road** 