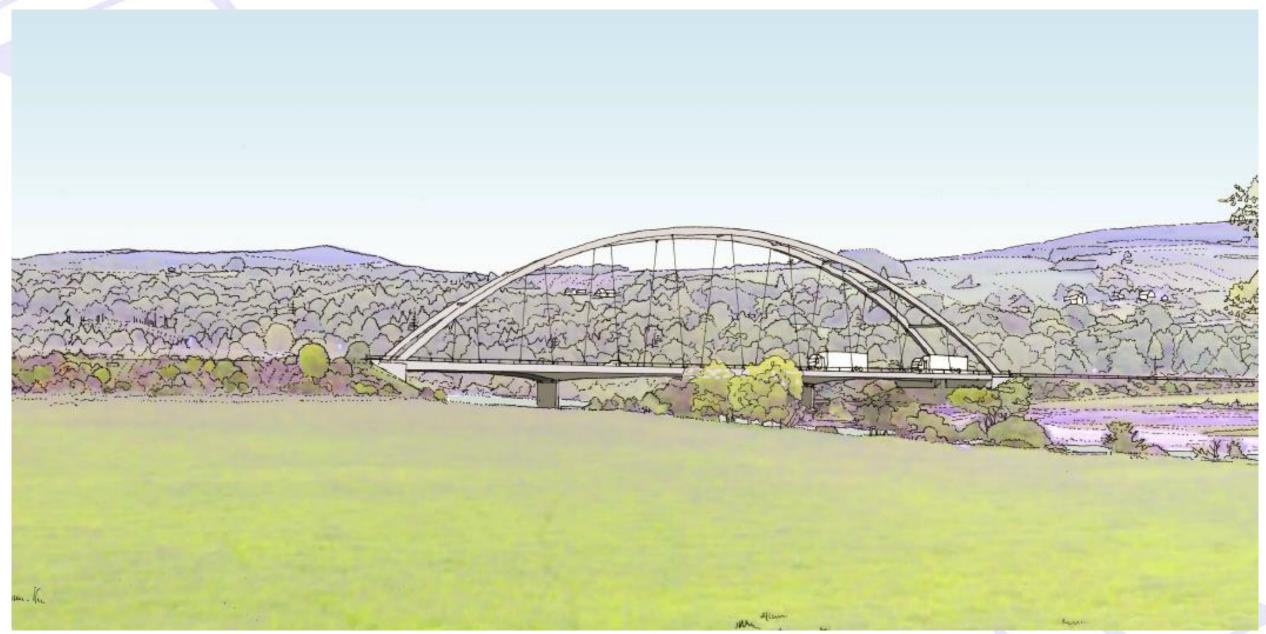

**Artists Impression - River Tummel Crossing – Option A – North East View** 

Artists Impression - River Tummel Crossing - Option B - South West View

**Artists Impression - River Tummel Crossing - Option B - North East View** 

Artists Impression - River Tummel Crossing - Option B - Drivers View from Bridge on Southbound Carriageway

Artists Impression - River Tummel Crossing - Option C - South West View

**Artists Impression - River Tummel Crossing - Option C - North East View** 