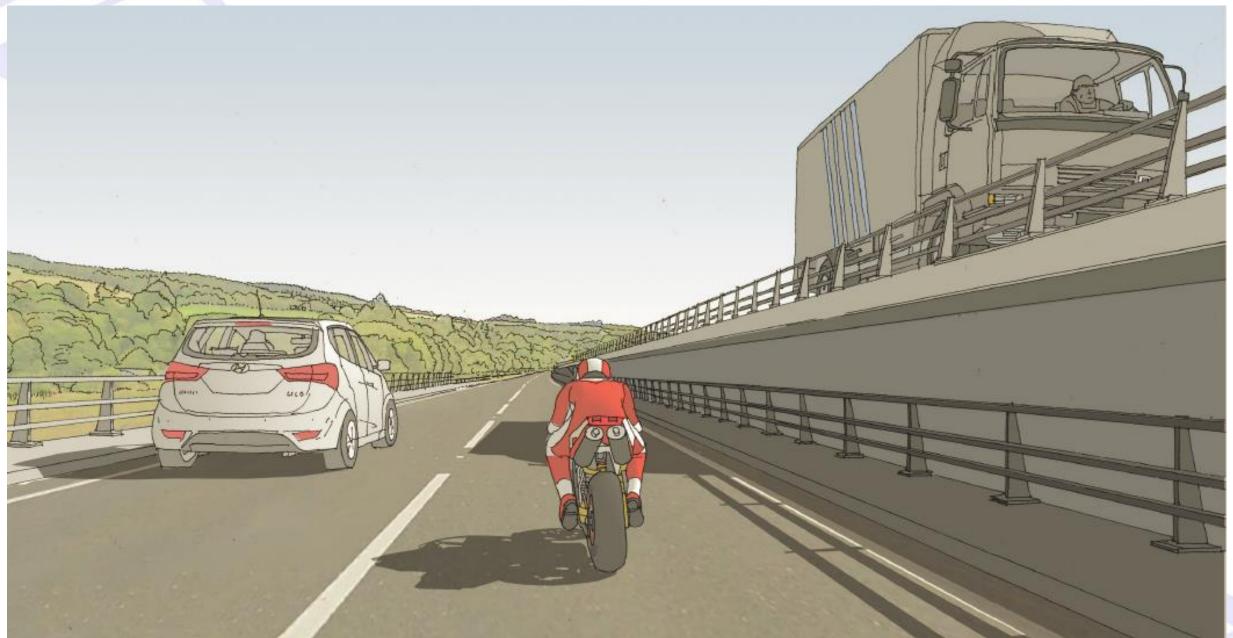

**Artists Impression - Existing River Tummel Crossing - North East View** 

**Artists Impression - Existing River Tummel Crossing - Motor Cyclist on existing bridge** 

**Artists Impression – River Tummel Crossing - Option A– South West View** 