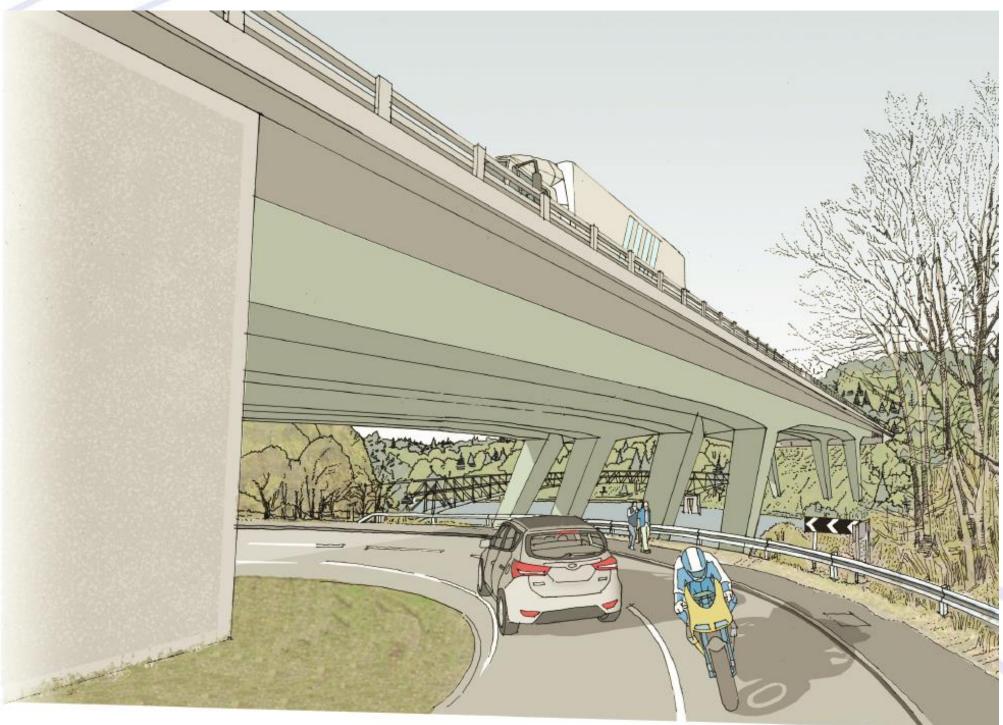

**Artists Impression - Existing River Tummel Crossing - North East View** 

**Artists Impression - Existing River Tummel Crossing - Motor Cyclist on existing bridge** 

**Artists Impression – River Tummel Crossing - Option A– South West View** 