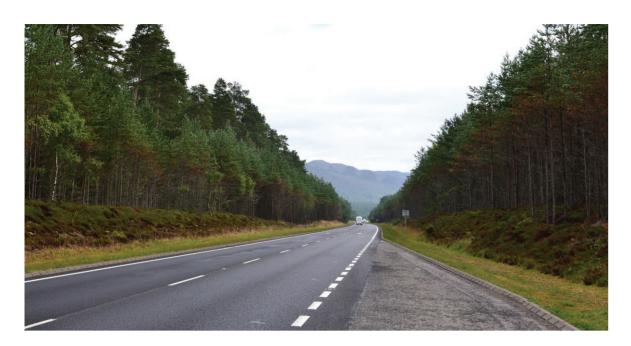

**Viewpoint A**View looking north east along existing A9 carriageway

**Viewpoint A**View looking west along existing A9 carriageway

Bare Earth 3D Model Views along proposed A9 Carriageway

**Viewpoint B**View looking north along existing A9 carriageway

**Viewpoint B**View looking south along existing A9 carriageway

Bare Earth 3D Model Views along proposed A9 Carriageway

**Viewpoint C**View looking east from layby 122 along existing A9 carriageway

**Viewpoint C**View looking west from lay-by 122 along existing A9 carriageway