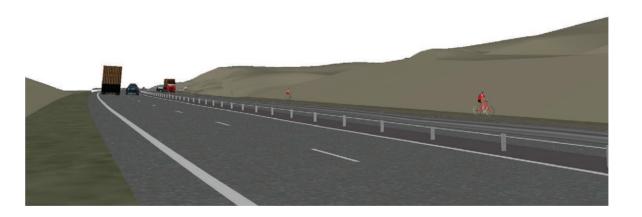

**Viewpoint A**View looking north east along existing A9 carriageway

**Viewpoint A**View looking west along existing A9 carriageway

Bare Earth 3D Model Views along proposed A9 Carriageway

**Viewpoint B**View looking north along existing A9 carriageway