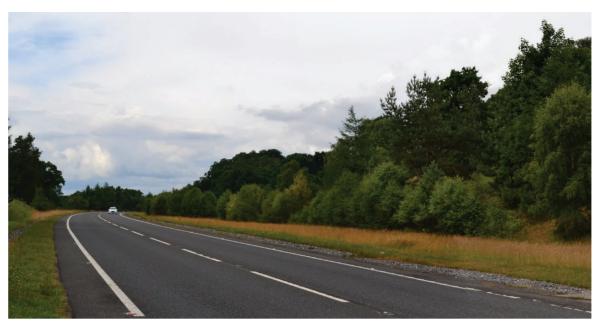

Bare Earth 3D Model Views along proposed A9 Carriageway

**Viewpoint D**View looking north east from lay-by 124 along existing A9 carriageway

**Viewpoint D**View looking west from lay-by 124 along existing A9 carriageway

Bare Earth 3D Model Views along proposed A9 Carriageway

Photograph / Model Views Figure 12.4: Viewpoint D

| Sheet Size | Original Scale   | Designed/Drawn |      | Authorised<br><b>RG</b> |     |
|------------|------------------|----------------|------|-------------------------|-----|
| <b>A</b> 3 | NTS              | 61             | UF   |                         |     |
|            |                  | Date           | Date | Date                    |     |
| Status     | Drawing Number   |                |      |                         | Rev |
| Р          | 5109850_VTS_12.4 |                |      |                         | -   |