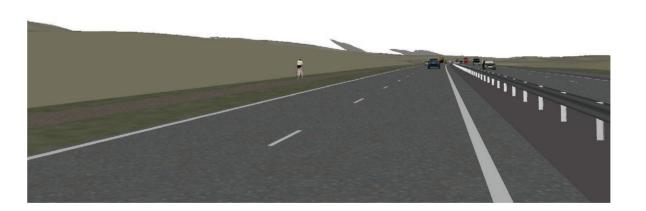

**Viewpoint B**View looking south along existing A9 carriageway

Bare Earth 3D Model Views along proposed A9 Carriageway

**Viewpoint C**View looking east from layby 122 along existing A9 carriageway

**Viewpoint C**View looking west from lay-by 122 along existing A9 carriageway