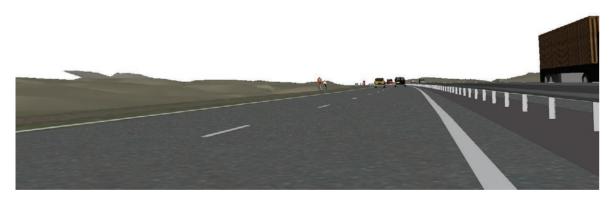

Bare Earth 3D Model Views along proposed A9 Carriageway

**Viewpoint D**View looking north east from lay-by 124 along existing A9 carriageway

**Viewpoint D**View looking west from lay-by 124 along existing A9 carriageway

Bare Earth 3D Model Views along proposed A9 Carriageway

Photograph / Model Views Figure 12.4: Viewpoint D

| Sheet Size | Original Scale   | Designed/Drawn |      | Authorised<br><b>RG</b> |     |
|------------|------------------|----------------|------|-------------------------|-----|
| <b>A</b> 3 | NTS              | 61             | UF   |                         |     |
|            |                  | Date           | Date | Date                    |     |
| Status     | Drawing Number   |                |      |                         | Rev |
| Р          | 5109850_VTS_12.4 |                |      |                         | -   |