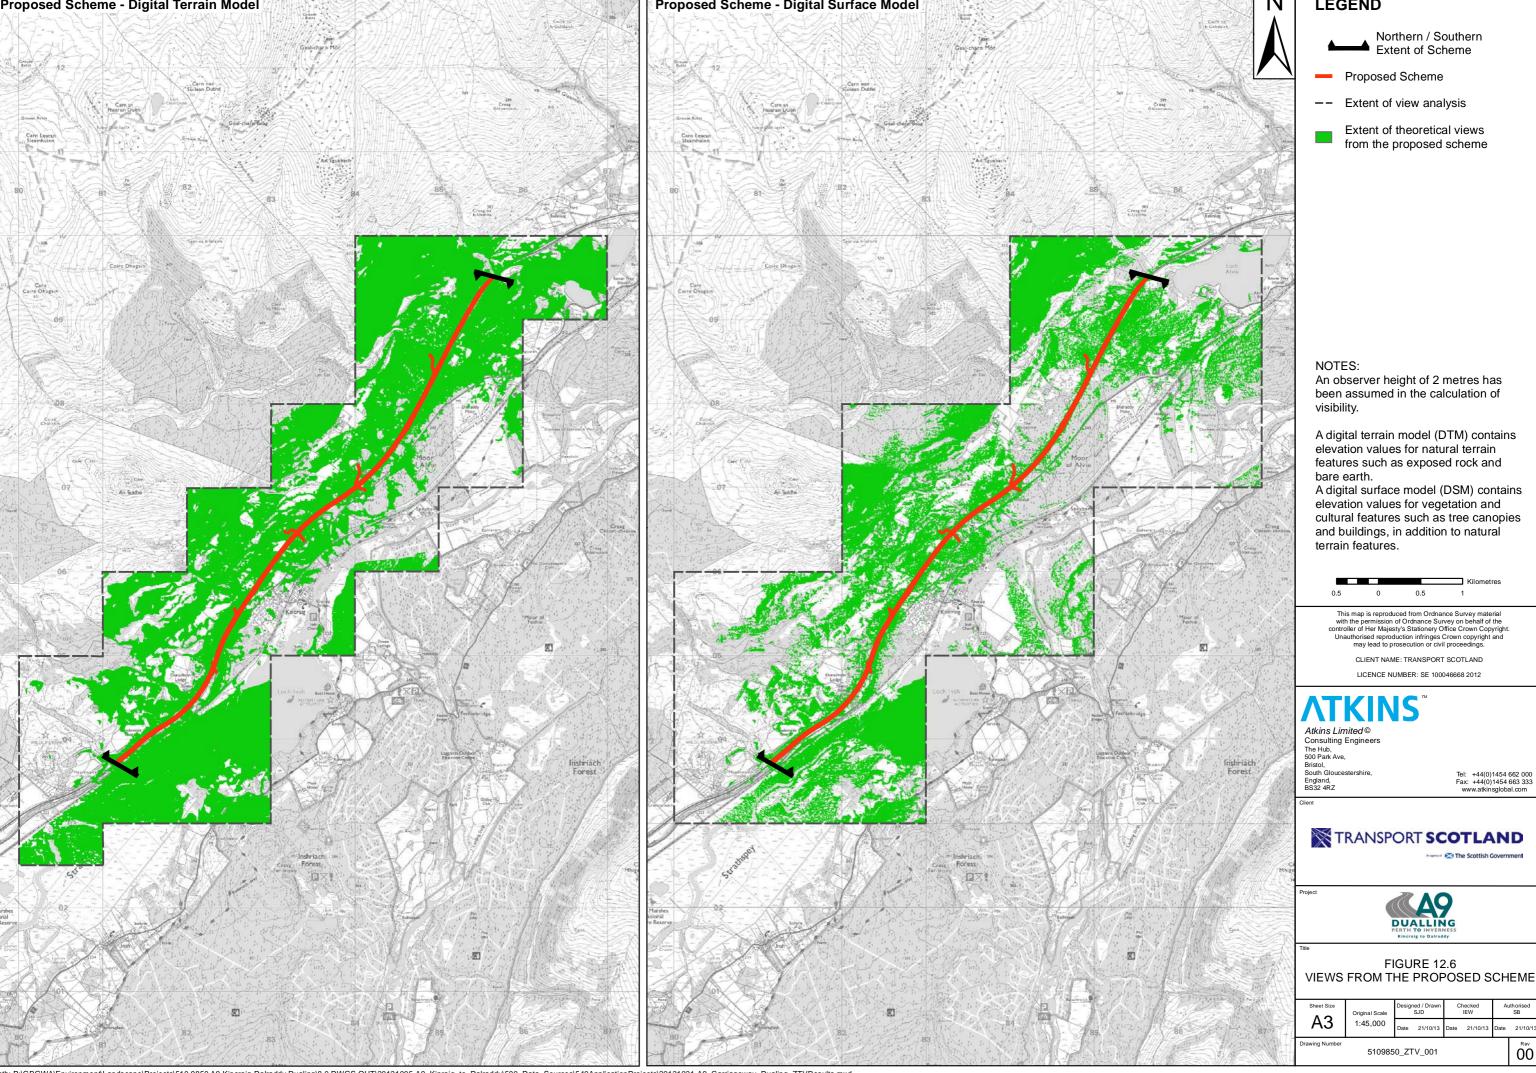

Figure 12.4: Viewpoint D

| Sheet Size | Original Scale   | Designed/Drawn |      | Authorised<br><b>RG</b> |     |
|------------|------------------|----------------|------|-------------------------|-----|
| <b>A</b> 3 | NTS              | 61             | UF   |                         |     |
|            |                  | Date           | Date | Date                    |     |
| Status     | Drawing Number   |                |      |                         | Rev |
| Р          | 5109850_VTS_12.4 |                |      |                         | -   |



**Viewpoint E**View looking north east from lay-by 126 along existing A9 carriageway



**Viewpoint E**View looking west from lay-by 126 along existing A9 carriageway



Bare Earth 3D Model Views along proposed A9 Carriageway