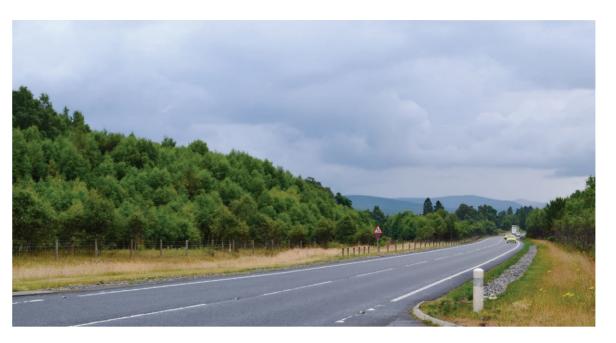

Bare Earth 3D Model Views along proposed A9 Carriageway

**Viewpoint D**View looking north east from lay-by 124 along existing A9 carriageway

**Viewpoint D**View looking west from lay-by 124 along existing A9 carriageway

Bare Earth 3D Model Views along proposed A9 Carriageway

Photograph / Model Views Figure 12.4: Viewpoint D

| Sheet Size | Original Scale   | Designed/Drawn |      | Authorised<br><b>RG</b> |     |
|------------|------------------|----------------|------|-------------------------|-----|
| <b>A</b> 3 | NTS              | 61             | UF   |                         |     |
|            |                  | Date           | Date | Date                    |     |
| Status     | Drawing Number   |                |      |                         | Rev |
| Р          | 5109850_VTS_12.4 |                |      |                         | -   |