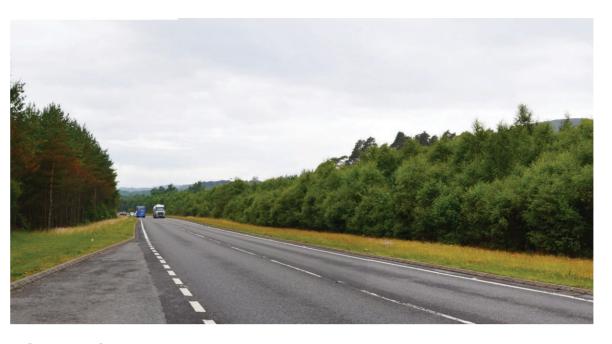

**Viewpoint B**View looking south along existing A9 carriageway

Bare Earth 3D Model Views along proposed A9 Carriageway

**Viewpoint C**View looking east from layby 122 along existing A9 carriageway

**Viewpoint C**View looking west from lay-by 122 along existing A9 carriageway