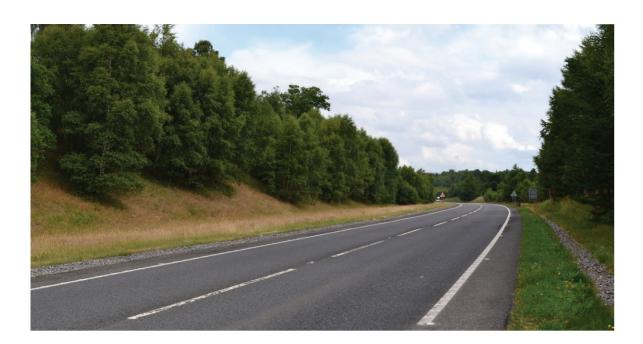

**Viewpoint B**View looking south along existing A9 carriageway

Bare Earth 3D Model Views along proposed A9 Carriageway

**Viewpoint C**View looking east from layby 122 along existing A9 carriageway

**Viewpoint C**View looking west from lay-by 122 along existing A9 carriageway

Bare Earth 3D Model Views along proposed A9 Carriageway

**Viewpoint D**View looking north east from lay-by 124 along existing A9 carriageway

**Viewpoint D**View looking west from lay-by 124 along existing A9 carriageway