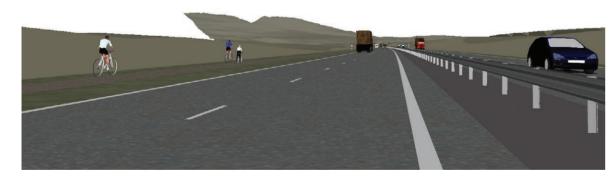

Bare Earth 3D Model Views along proposed A9 Carriageway

**Viewpoint D**View looking north east from lay-by 124 along existing A9 carriageway

**Viewpoint D**View looking west from lay-by 124 along existing A9 carriageway

Bare Earth 3D Model Views along proposed A9 Carriageway

Photograph / Model Views Figure 12.4: Viewpoint D

| Sheet Size | Original Scale   | Designed/Drawn |      | Authorised<br><b>RG</b> |     |
|------------|------------------|----------------|------|-------------------------|-----|
| <b>A</b> 3 | NTS              | 61             | UF   |                         |     |
|            |                  | Date           | Date | Date                    |     |
| Status     | Drawing Number   |                |      |                         | Rev |
| Р          | 5109850_VTS_12.4 |                |      |                         | -   |