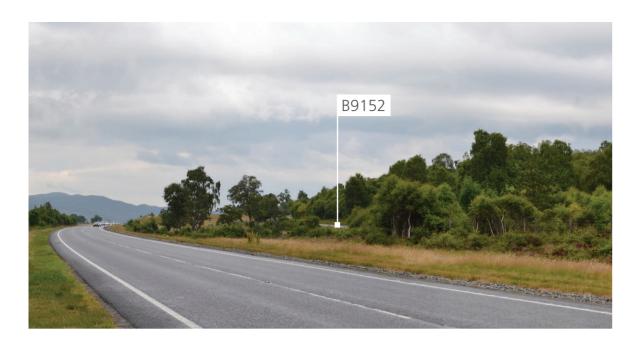

**Viewpoint A**View looking north east along existing A9 carriageway

**Viewpoint A**View looking west along existing A9 carriageway

Bare Earth 3D Model Views along proposed A9 Carriageway

**Viewpoint B**View looking north along existing A9 carriageway