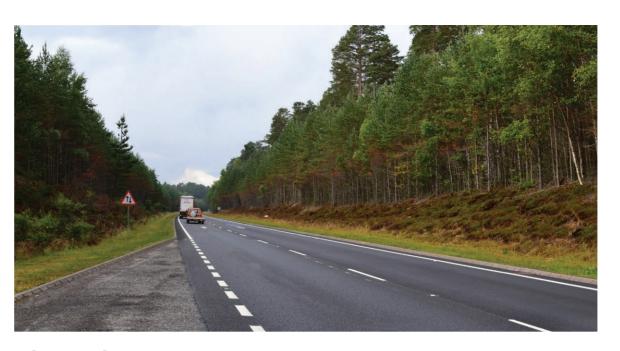

**Viewpoint B**View looking south along existing A9 carriageway

Bare Earth 3D Model Views along proposed A9 Carriageway

**Viewpoint C**View looking east from layby 122 along existing A9 carriageway

**Viewpoint C**View looking west from lay-by 122 along existing A9 carriageway

Bare Earth 3D Model Views along proposed A9 Carriageway

**Viewpoint D**View looking north east from lay-by 124 along existing A9 carriageway

**Viewpoint D**View looking west from lay-by 124 along existing A9 carriageway