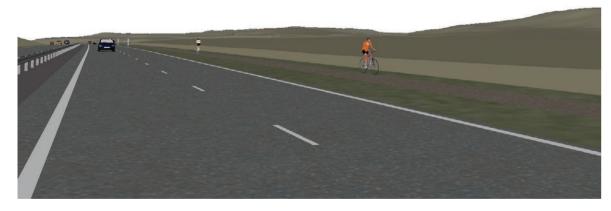

**Viewpoint B**View looking south along existing A9 carriageway

Bare Earth 3D Model Views along proposed A9 Carriageway

**Viewpoint C**View looking east from layby 122 along existing A9 carriageway

**Viewpoint C**View looking west from lay-by 122 along existing A9 carriageway