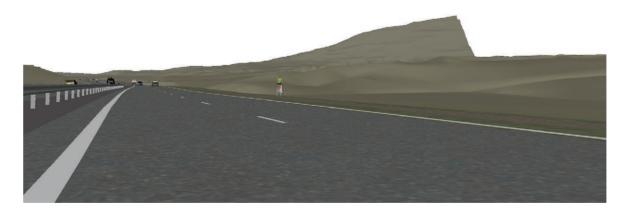

Bare Earth 3D Model Views along proposed A9 Carriageway

**Viewpoint D**View looking north east from lay-by 124 along existing A9 carriageway

**Viewpoint D**View looking west from lay-by 124 along existing A9 carriageway

Bare Earth 3D Model Views along proposed A9 Carriageway

Photograph / Model Views Figure 12.4: Viewpoint D

| Sheet Size | Original Scale   | Designed/Drawn |      | Authorised<br><b>RG</b> |     |
|------------|------------------|----------------|------|-------------------------|-----|
| <b>A</b> 3 | NTS              | 61             | UF   |                         |     |
|            |                  | Date           | Date | Date                    |     |
| Status     | Drawing Number   |                |      |                         | Rev |
| Р          | 5109850_VTS_12.4 |                |      |                         | -   |