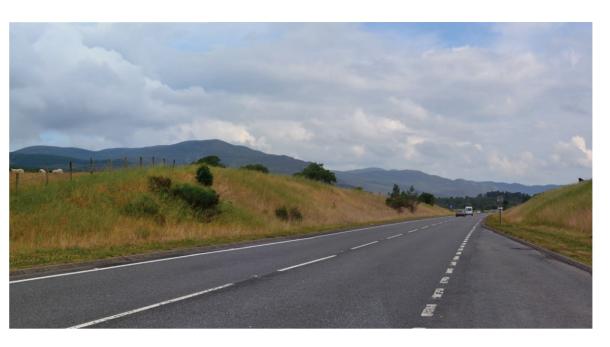

**Viewpoint B**View looking south along existing A9 carriageway

Bare Earth 3D Model Views along proposed A9 Carriageway

**Viewpoint C**View looking east from layby 122 along existing A9 carriageway

**Viewpoint C**View looking west from lay-by 122 along existing A9 carriageway