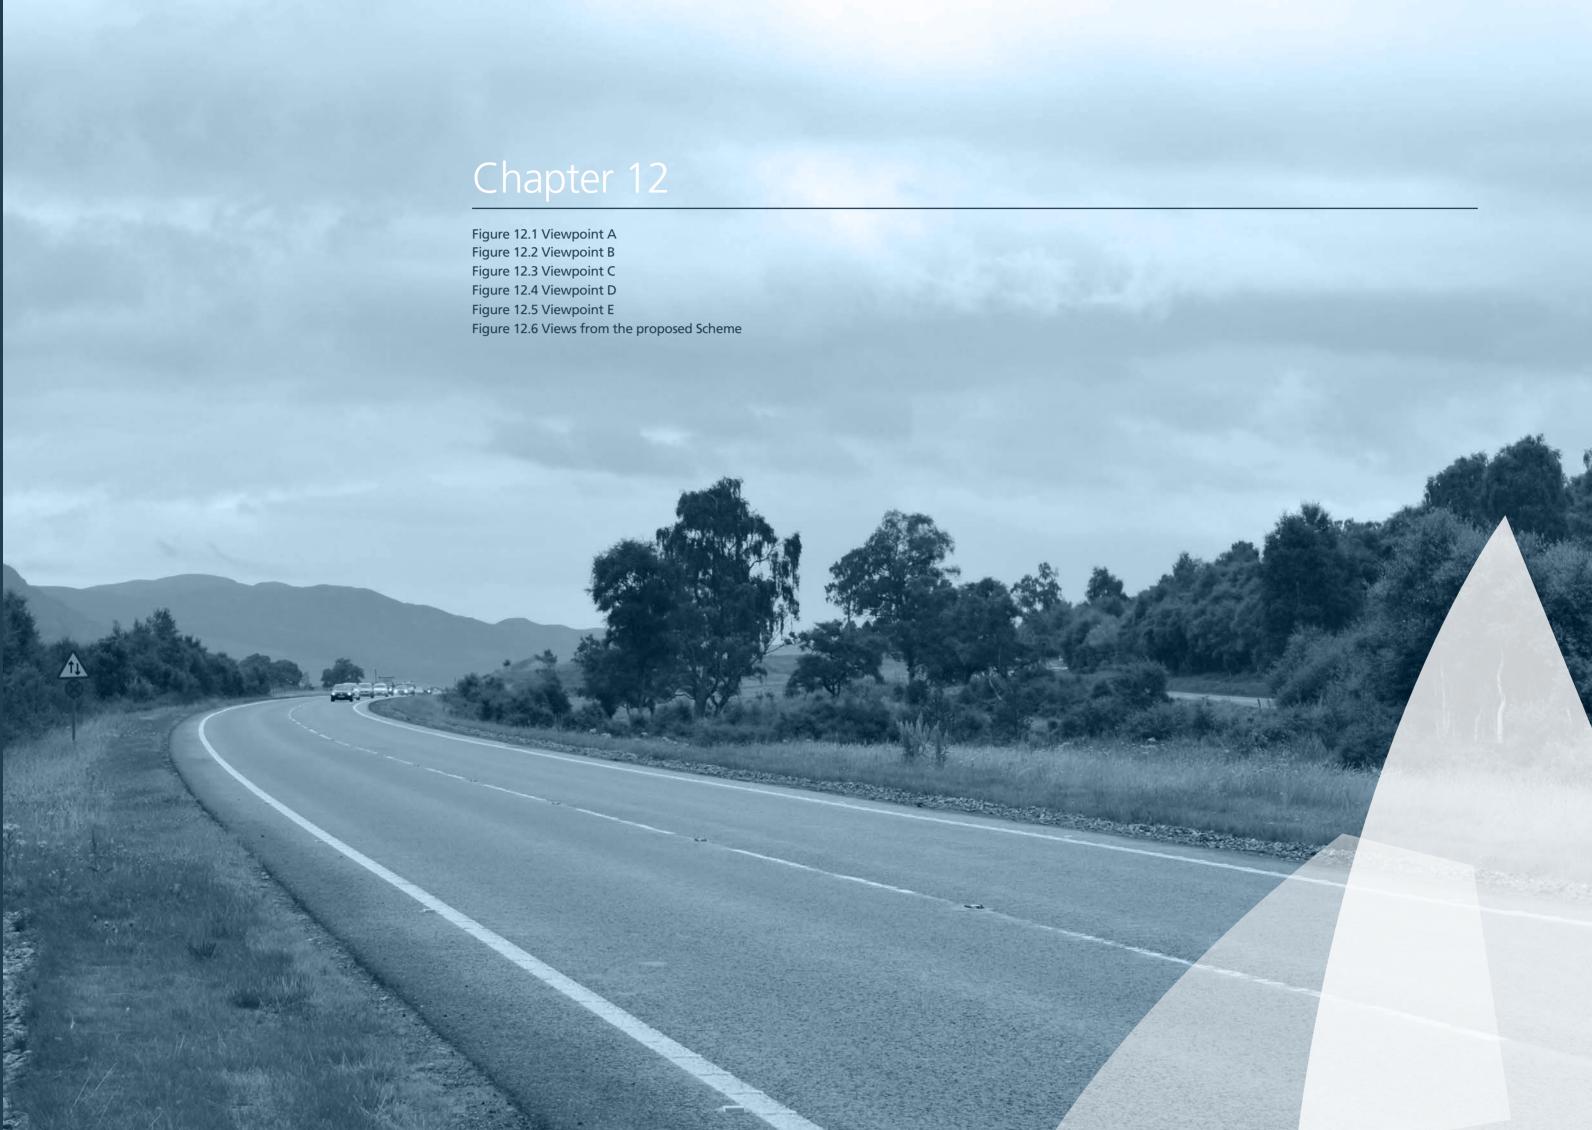

**Viewpoint A**View looking north east along existing A9 carriageway

**Viewpoint A**View looking west along existing A9 carriageway

Bare Earth 3D Model Views along proposed A9 Carriageway

**Viewpoint B**View looking north along existing A9 carriageway

**Viewpoint B**View looking south along existing A9 carriageway

Bare Earth 3D Model Views along proposed A9 Carriageway

**Viewpoint C**View looking east from layby 122 along existing A9 carriageway

**Viewpoint C**View looking west from lay-by 122 along existing A9 carriageway