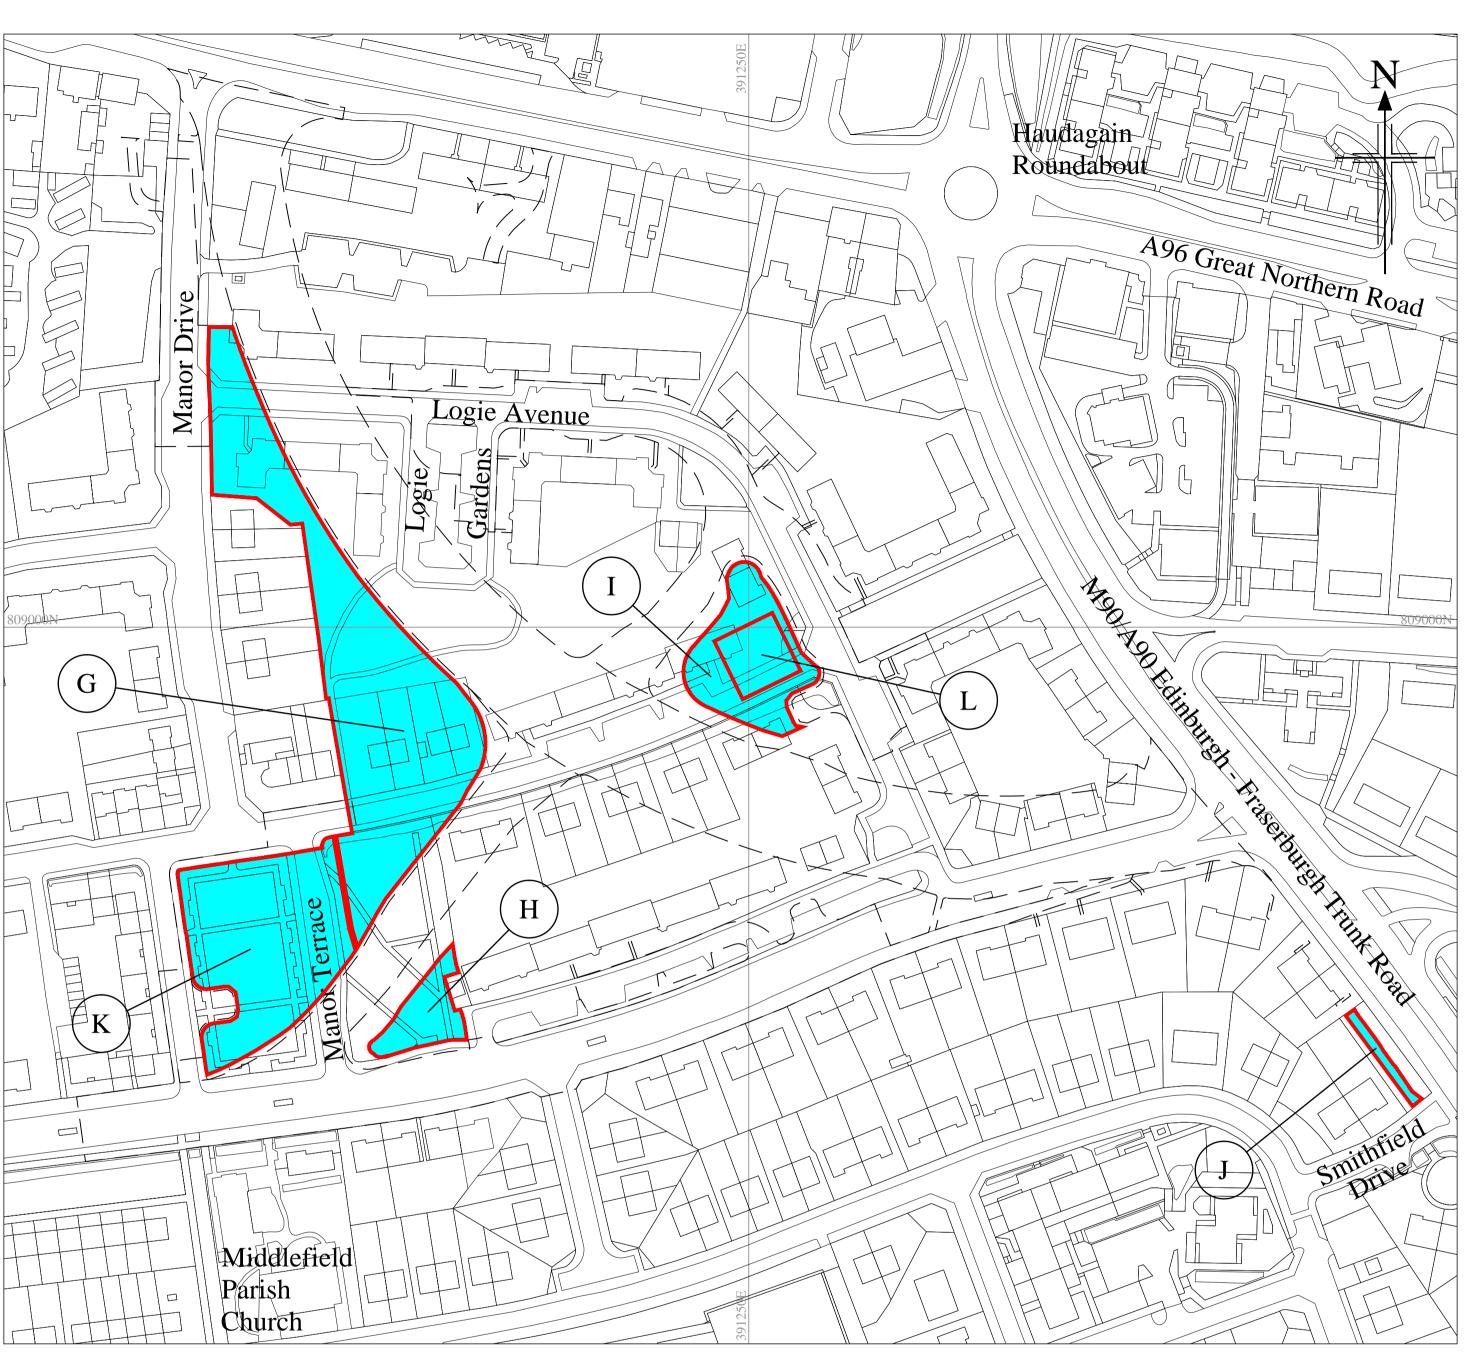

## PROPOSED OPEN SPACE EXCHANGE LAND

| Plot Ref. | Description of Proposed Open Space Exchange Land              | Approximate Area of Land (m <sup>2</sup> ) |
|-----------|---------------------------------------------------------------|--------------------------------------------|
| G         | Open green space exchange land to the east of Manor Drive     | 5,388                                      |
| Н         | Open green space exchange land to the east of Manor Terrace   | 585                                        |
| Ι         | Open green space exchange land adjacent to Logie Avenue       | 1,041                                      |
| J         | Open green space exchange land adjacent to Smithfield Drive   | 163                                        |
| K         | Play park/play area exchange land to the south of Manor Drive | 2,978                                      |
| L         | Play park/play area exchange land adjacent to Logie Avenue    | 500                                        |
| Total     |                                                               | 10,655                                     |

KEY GREEN BLUE

\_\_\_\_\_

\_\_\_\_ \_\_\_

EXCHANGE LAND

ASSOCIATED ROAD PROPOSALS