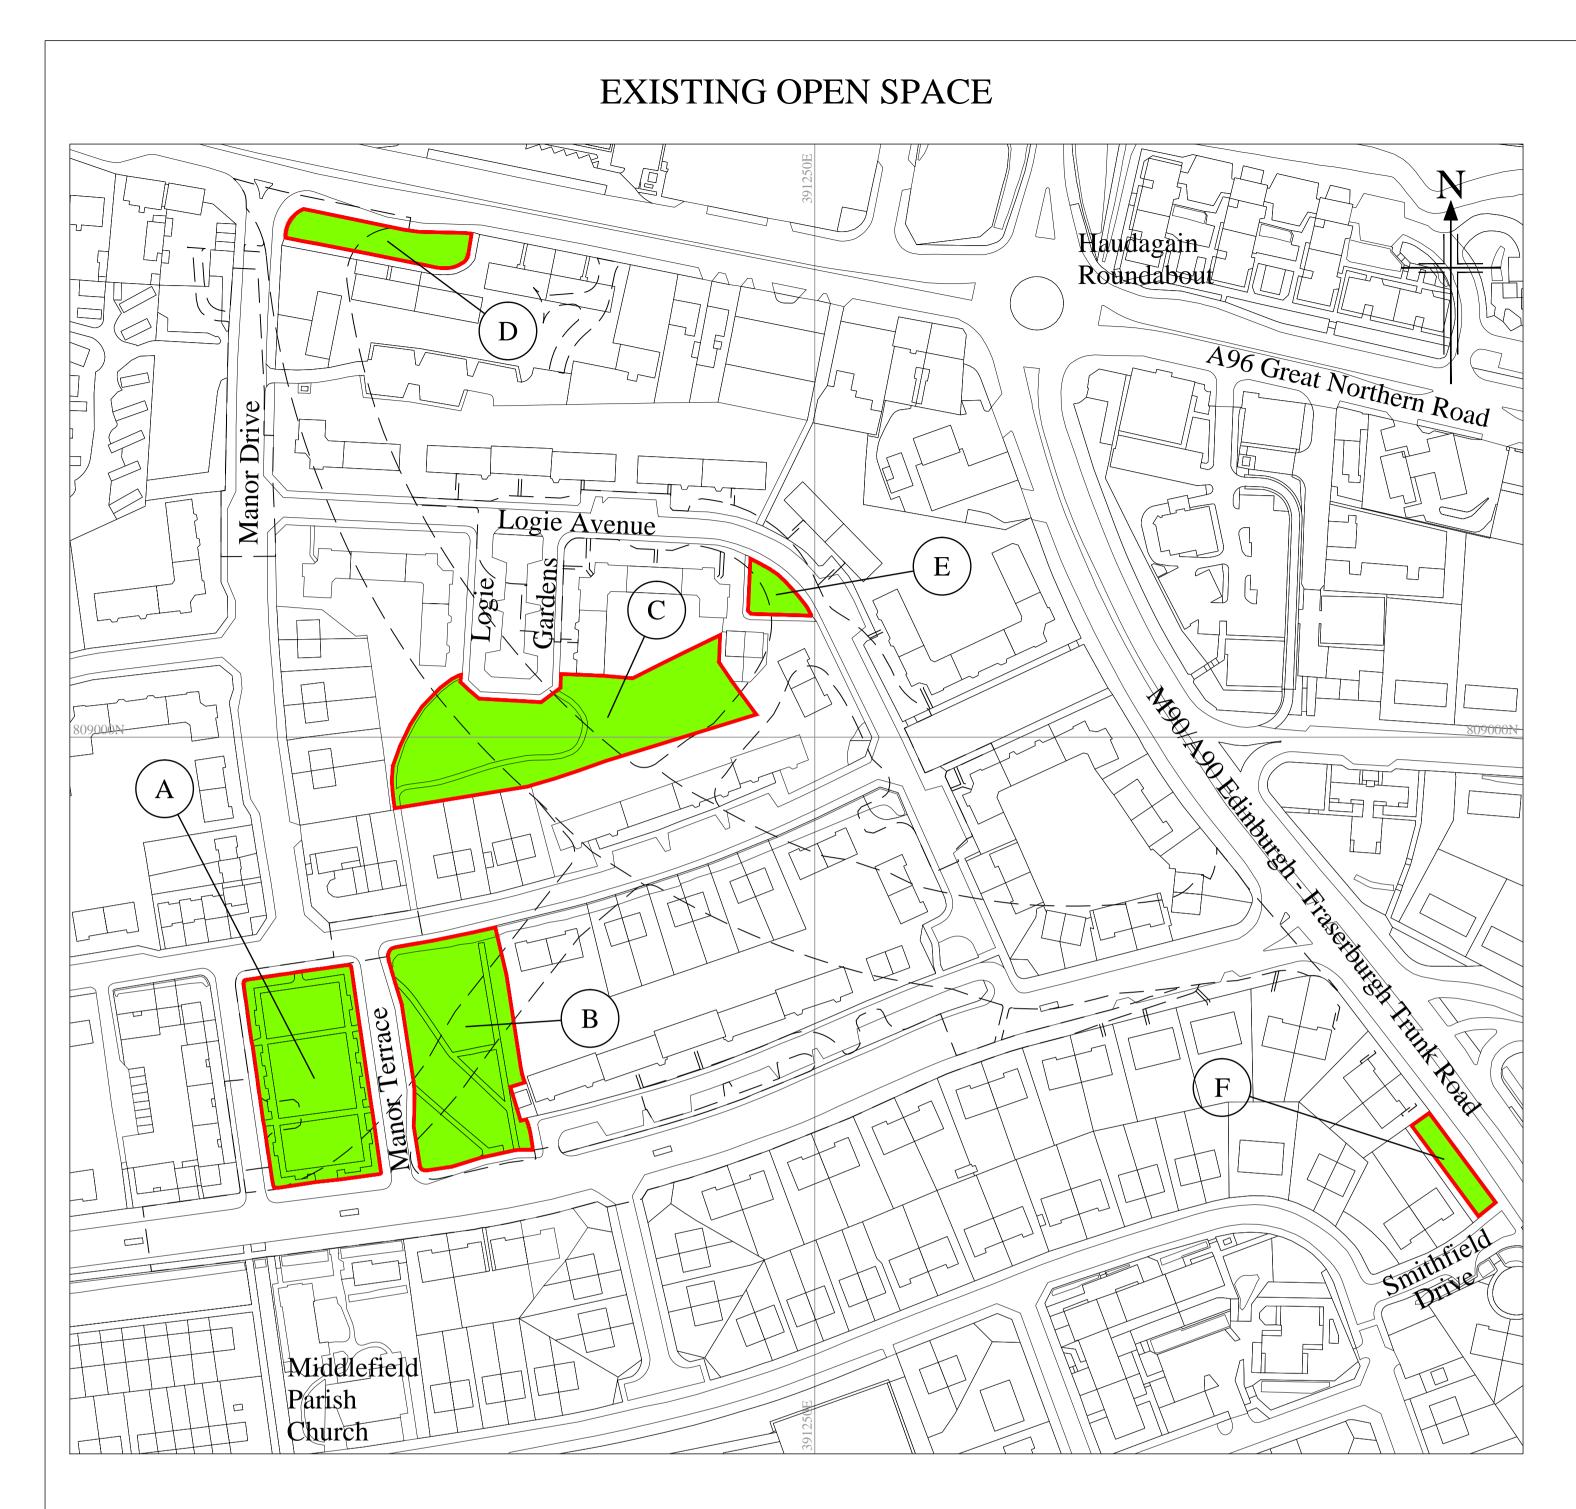

EXISTING OPEN SPACE

PLAN OF THE CERTIFICATE OF THE SCOTTISH MINISTERS RELATIVE TO THE A90 & A96 TRUNK ROADS (HAUDAGAIN IMPROVEMENT) COMPULSORY PURCHASE ORDER 2017 EXCHANGE LAND

| Plot Ref. | Description of Existing Open Space            | Approximate Area of Land (m <sup>2</sup> ) |
|-----------|-----------------------------------------------|--------------------------------------------|
| А         | Open green space to the west of Manor Terrace | 2,616                                      |
| В         | Open green space to the east of Manor Terrace | 2,770                                      |
| C*        | Play park/play area adjacent to Logie Gardens | 3,465                                      |
| D         | Open green space to the east of Manor Drive   | 695                                        |
| Е         | Open green space adjacent to Logie Avenue     | 268                                        |
| F         | Open green space adjacent to Smithfield Drive | 313                                        |
|           | Total                                         | 10,127                                     |

\* Area C includes 397m<sup>2</sup> of open space that is outwith the extent of the A90 & A96 Trunk Roads (Haudagain Improvement) Compulsory Purchase Order 2017 but is nonetheless lost as a result of the scheme.