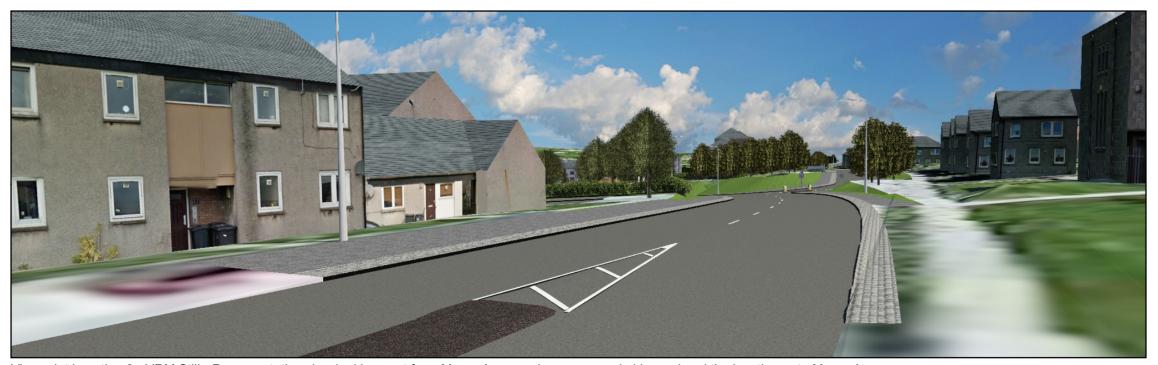

Viewpoint Location 3 - Existing photograph looking east along Manor Avenue, towards public parks of Logie Terrace and Manor Terrace

Viewpoint Location 3 - VRM Still - Representative view looking east from Manor Avenue along proposed side road and the junction onto Manor Avenue