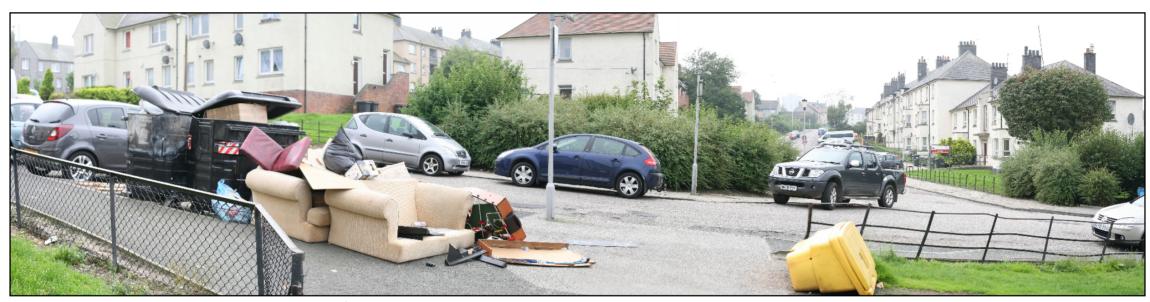

Viewpoint Location 5 - Existing photograph looking west from Logie Avenue towards Logie Place

Viewpoint Location 5 - VRM Still - Representative view looking west from Logie Avenue towards proposed turning point and area of open space