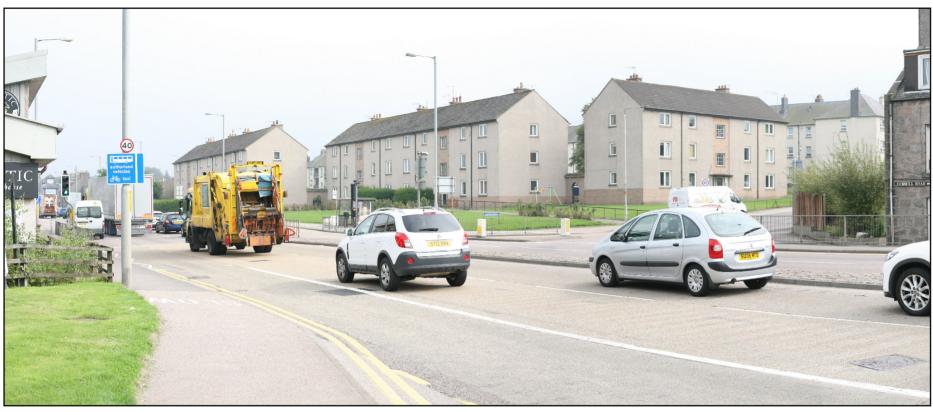

Viewpoint Location 6 - Existing photograph looking south east towards Manor Drive junction onto A96 Auchmill Road

Viewpoint Location 6 - VRM Still - Representative view looking south east towards proposed link road junction onto A96 Auchmill Road