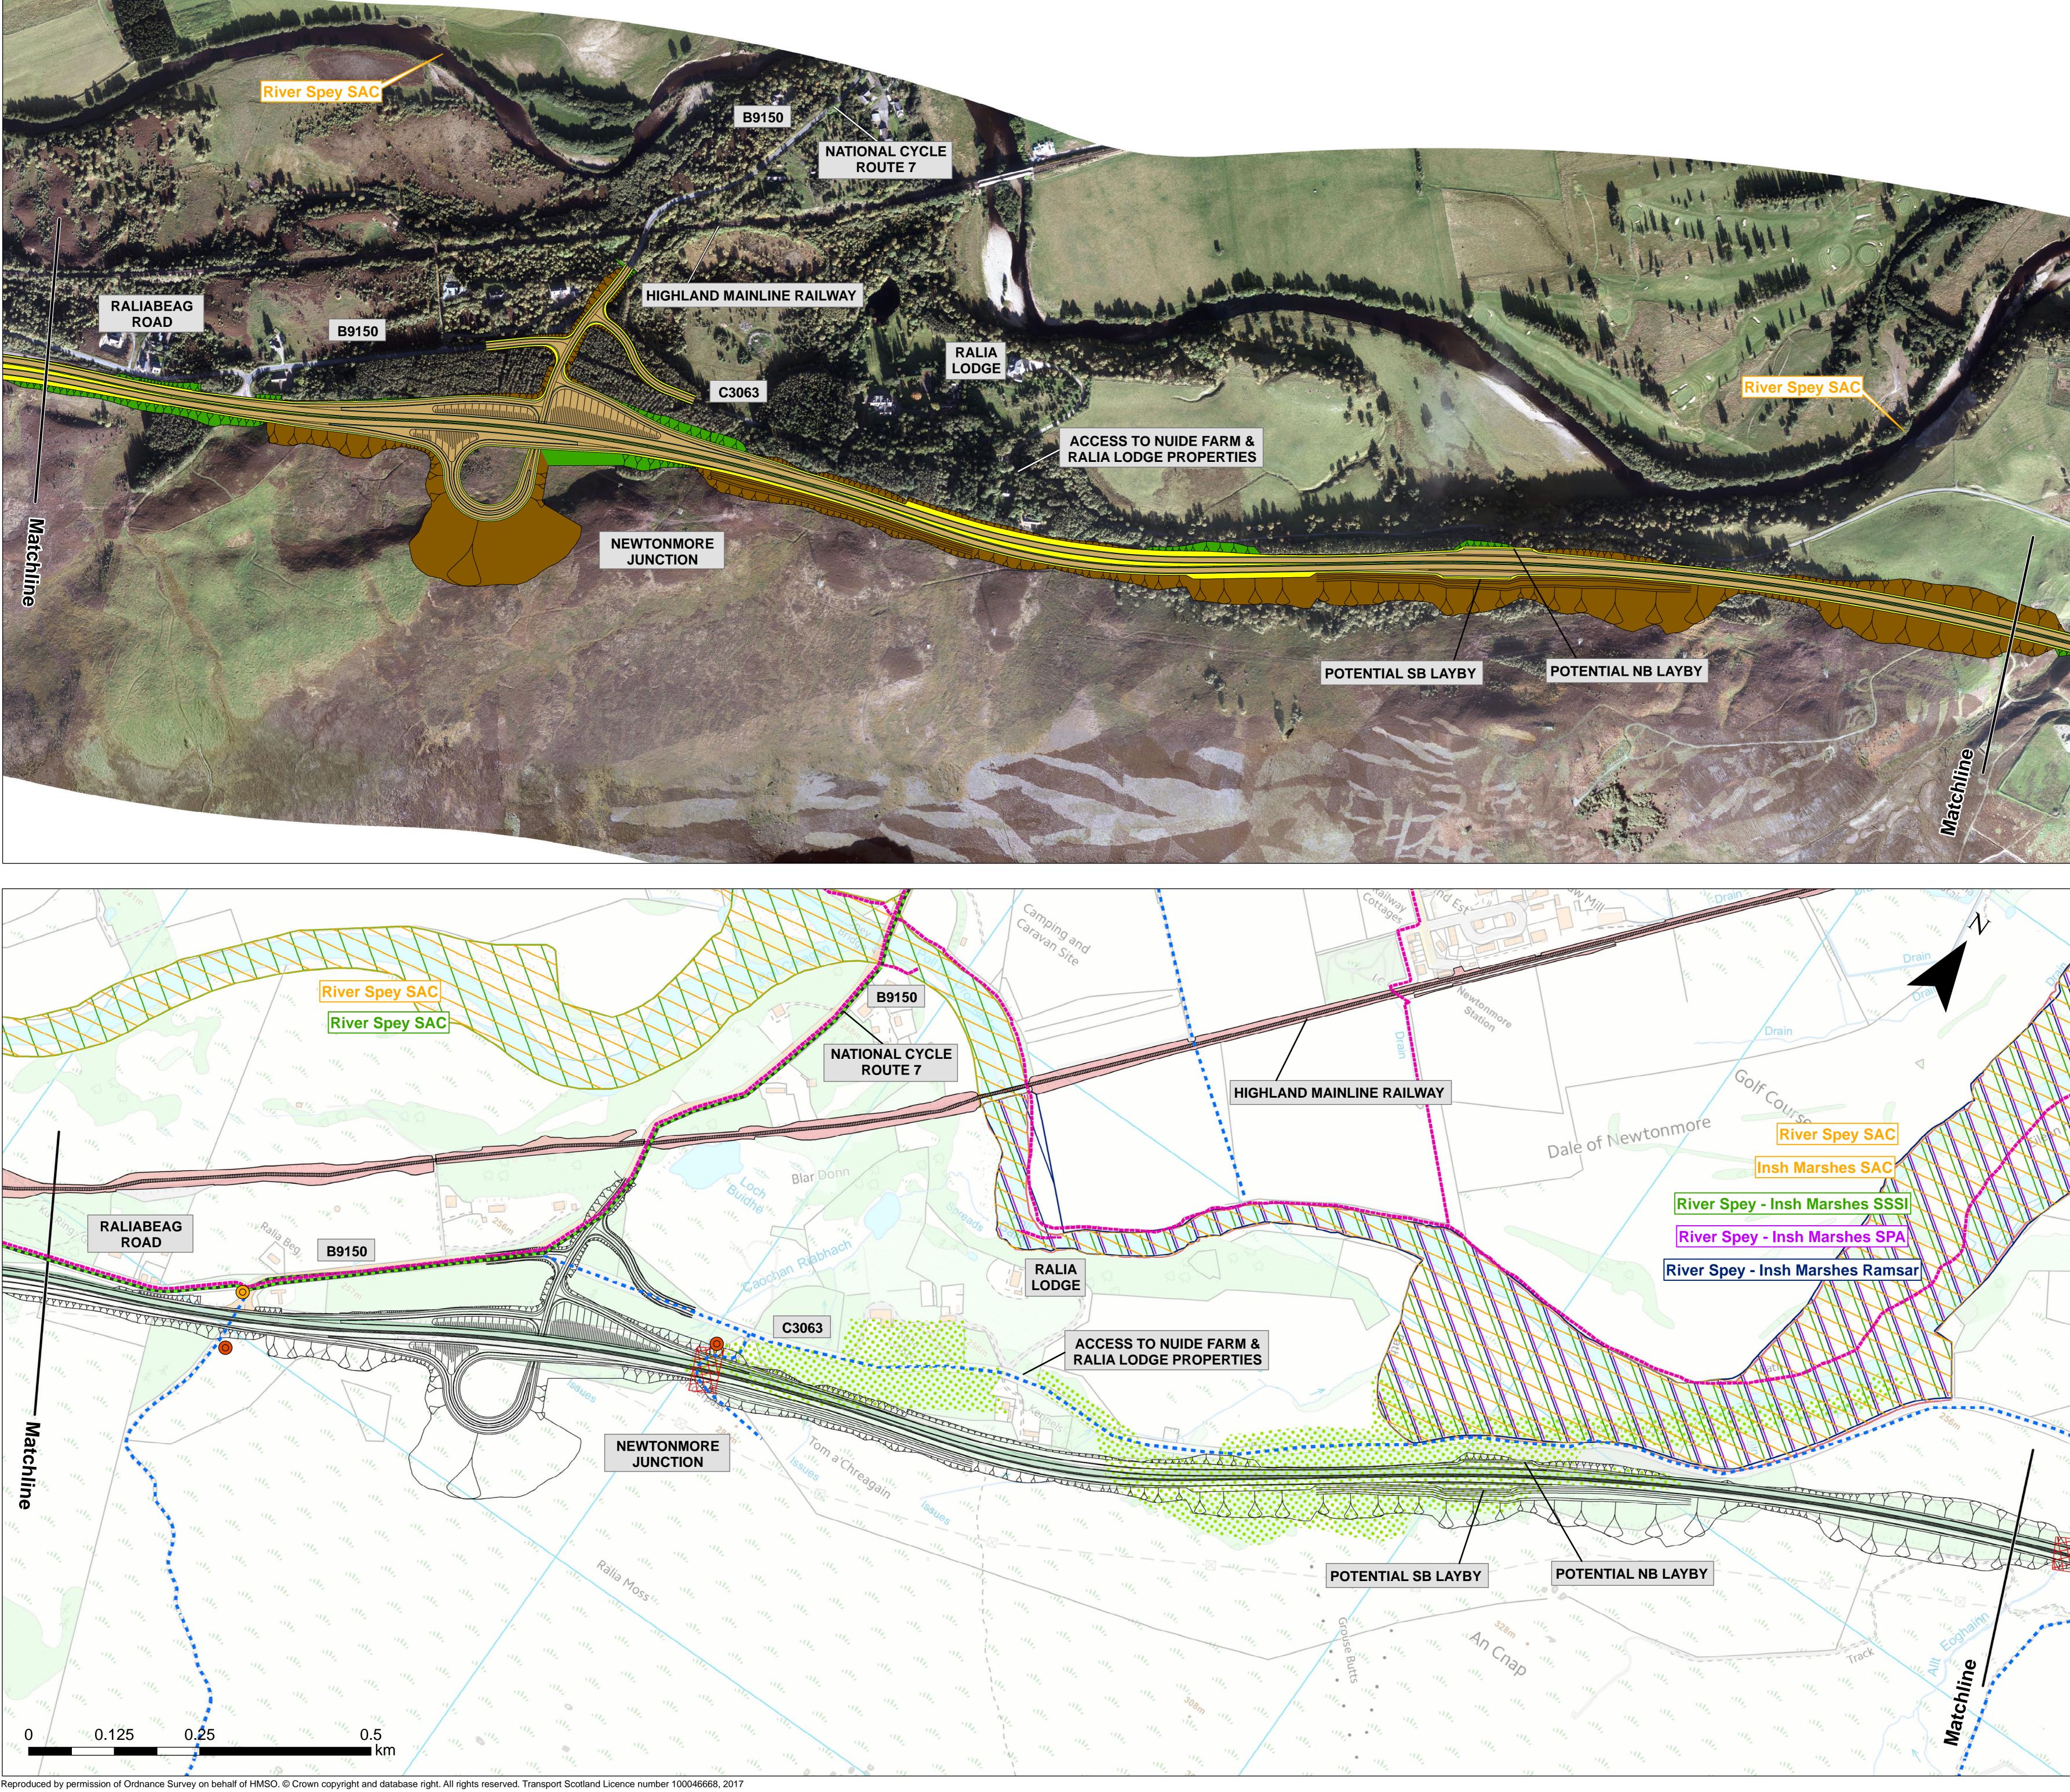

| Madagaín<br>2<br>Igowan                                                                                                                                                                                                                                                                                                                           | Glen Bancine<br>Creag<br>Dhubh<br>Glentruim<br>House<br>A86 | Ruthven Barrac<br>Glentromie<br>Lodge<br>Creag nam<br>Bodach* 491                                         |
|---------------------------------------------------------------------------------------------------------------------------------------------------------------------------------------------------------------------------------------------------------------------------------------------------------------------------------------------------|-------------------------------------------------------------|-----------------------------------------------------------------------------------------------------------|
| Legend                                                                                                                                                                                                                                                                                                                                            |                                                             |                                                                                                           |
|                                                                                                                                                                                                                                                                                                                                                   | Detailed Alignme                                            | nt                                                                                                        |
|                                                                                                                                                                                                                                                                                                                                                   | Earthworks Emba                                             | ankment                                                                                                   |
| $\sum_{i=1}^{n}$                                                                                                                                                                                                                                                                                                                                  | Earthworks Cuttir                                           | ng                                                                                                        |
|                                                                                                                                                                                                                                                                                                                                                   | Central Reserve                                             | / Verge                                                                                                   |
|                                                                                                                                                                                                                                                                                                                                                   | Carriageway                                                 |                                                                                                           |
| Existing                                                                                                                                                                                                                                                                                                                                          | 3                                                           |                                                                                                           |
| 0                                                                                                                                                                                                                                                                                                                                                 | Existing Newtonn                                            | nore / Kingussie Junctions                                                                                |
| 0                                                                                                                                                                                                                                                                                                                                                 | Existing Private A                                          |                                                                                                           |
|                                                                                                                                                                                                                                                                                                                                                   | Sustrans NCN7 F                                             |                                                                                                           |
|                                                                                                                                                                                                                                                                                                                                                   | CNPA Core Path                                              |                                                                                                           |
|                                                                                                                                                                                                                                                                                                                                                   | Highland Mainline                                           | e Railway                                                                                                 |
|                                                                                                                                                                                                                                                                                                                                                   | Railway Boundar                                             | ies                                                                                                       |
|                                                                                                                                                                                                                                                                                                                                                   | Existing Bridges                                            |                                                                                                           |
| Enviror                                                                                                                                                                                                                                                                                                                                           | metal Designatio                                            | ons                                                                                                       |
|                                                                                                                                                                                                                                                                                                                                                   | Special Area of C                                           | onservation (SAC)                                                                                         |
|                                                                                                                                                                                                                                                                                                                                                   | Special Protection                                          | n Area (SPA)                                                                                              |
|                                                                                                                                                                                                                                                                                                                                                   | Site of Special Sc                                          | cientific Interest (SSSI)                                                                                 |
| $\square$                                                                                                                                                                                                                                                                                                                                         | Ramsar                                                      |                                                                                                           |
|                                                                                                                                                                                                                                                                                                                                                   | Ancient Woodlan                                             | d Inventory (AWI) Sites 2a                                                                                |
| Please Note:                                                                                                                                                                                                                                                                                                                                      |                                                             |                                                                                                           |
| The preferred option shown on this drawing is indicative and will be<br>developed further during the next stage of design development. This will<br>include the preferred option alignment, the layout of the junctions, lay-bys,<br>side roads and private means of access. Environmental mitigation will<br>also be added to the scheme design. |                                                             |                                                                                                           |
| Ch2m: FAIRHURST                                                                                                                                                                                                                                                                                                                                   |                                                             |                                                                                                           |
| TRANSF                                                                                                                                                                                                                                                                                                                                            | AND                                                         | <b>DUALLING</b><br><b>DUALLING</b><br><b>DUALLING</b><br><b>DUALLING</b><br><b>Crubenmore to Kincraig</b> |
| PUBLIC EXHIBITION<br>CRUBENMORE TO KINCRAIG                                                                                                                                                                                                                                                                                                       |                                                             |                                                                                                           |

PREFERRED OPTION SHEET 2 OF 6