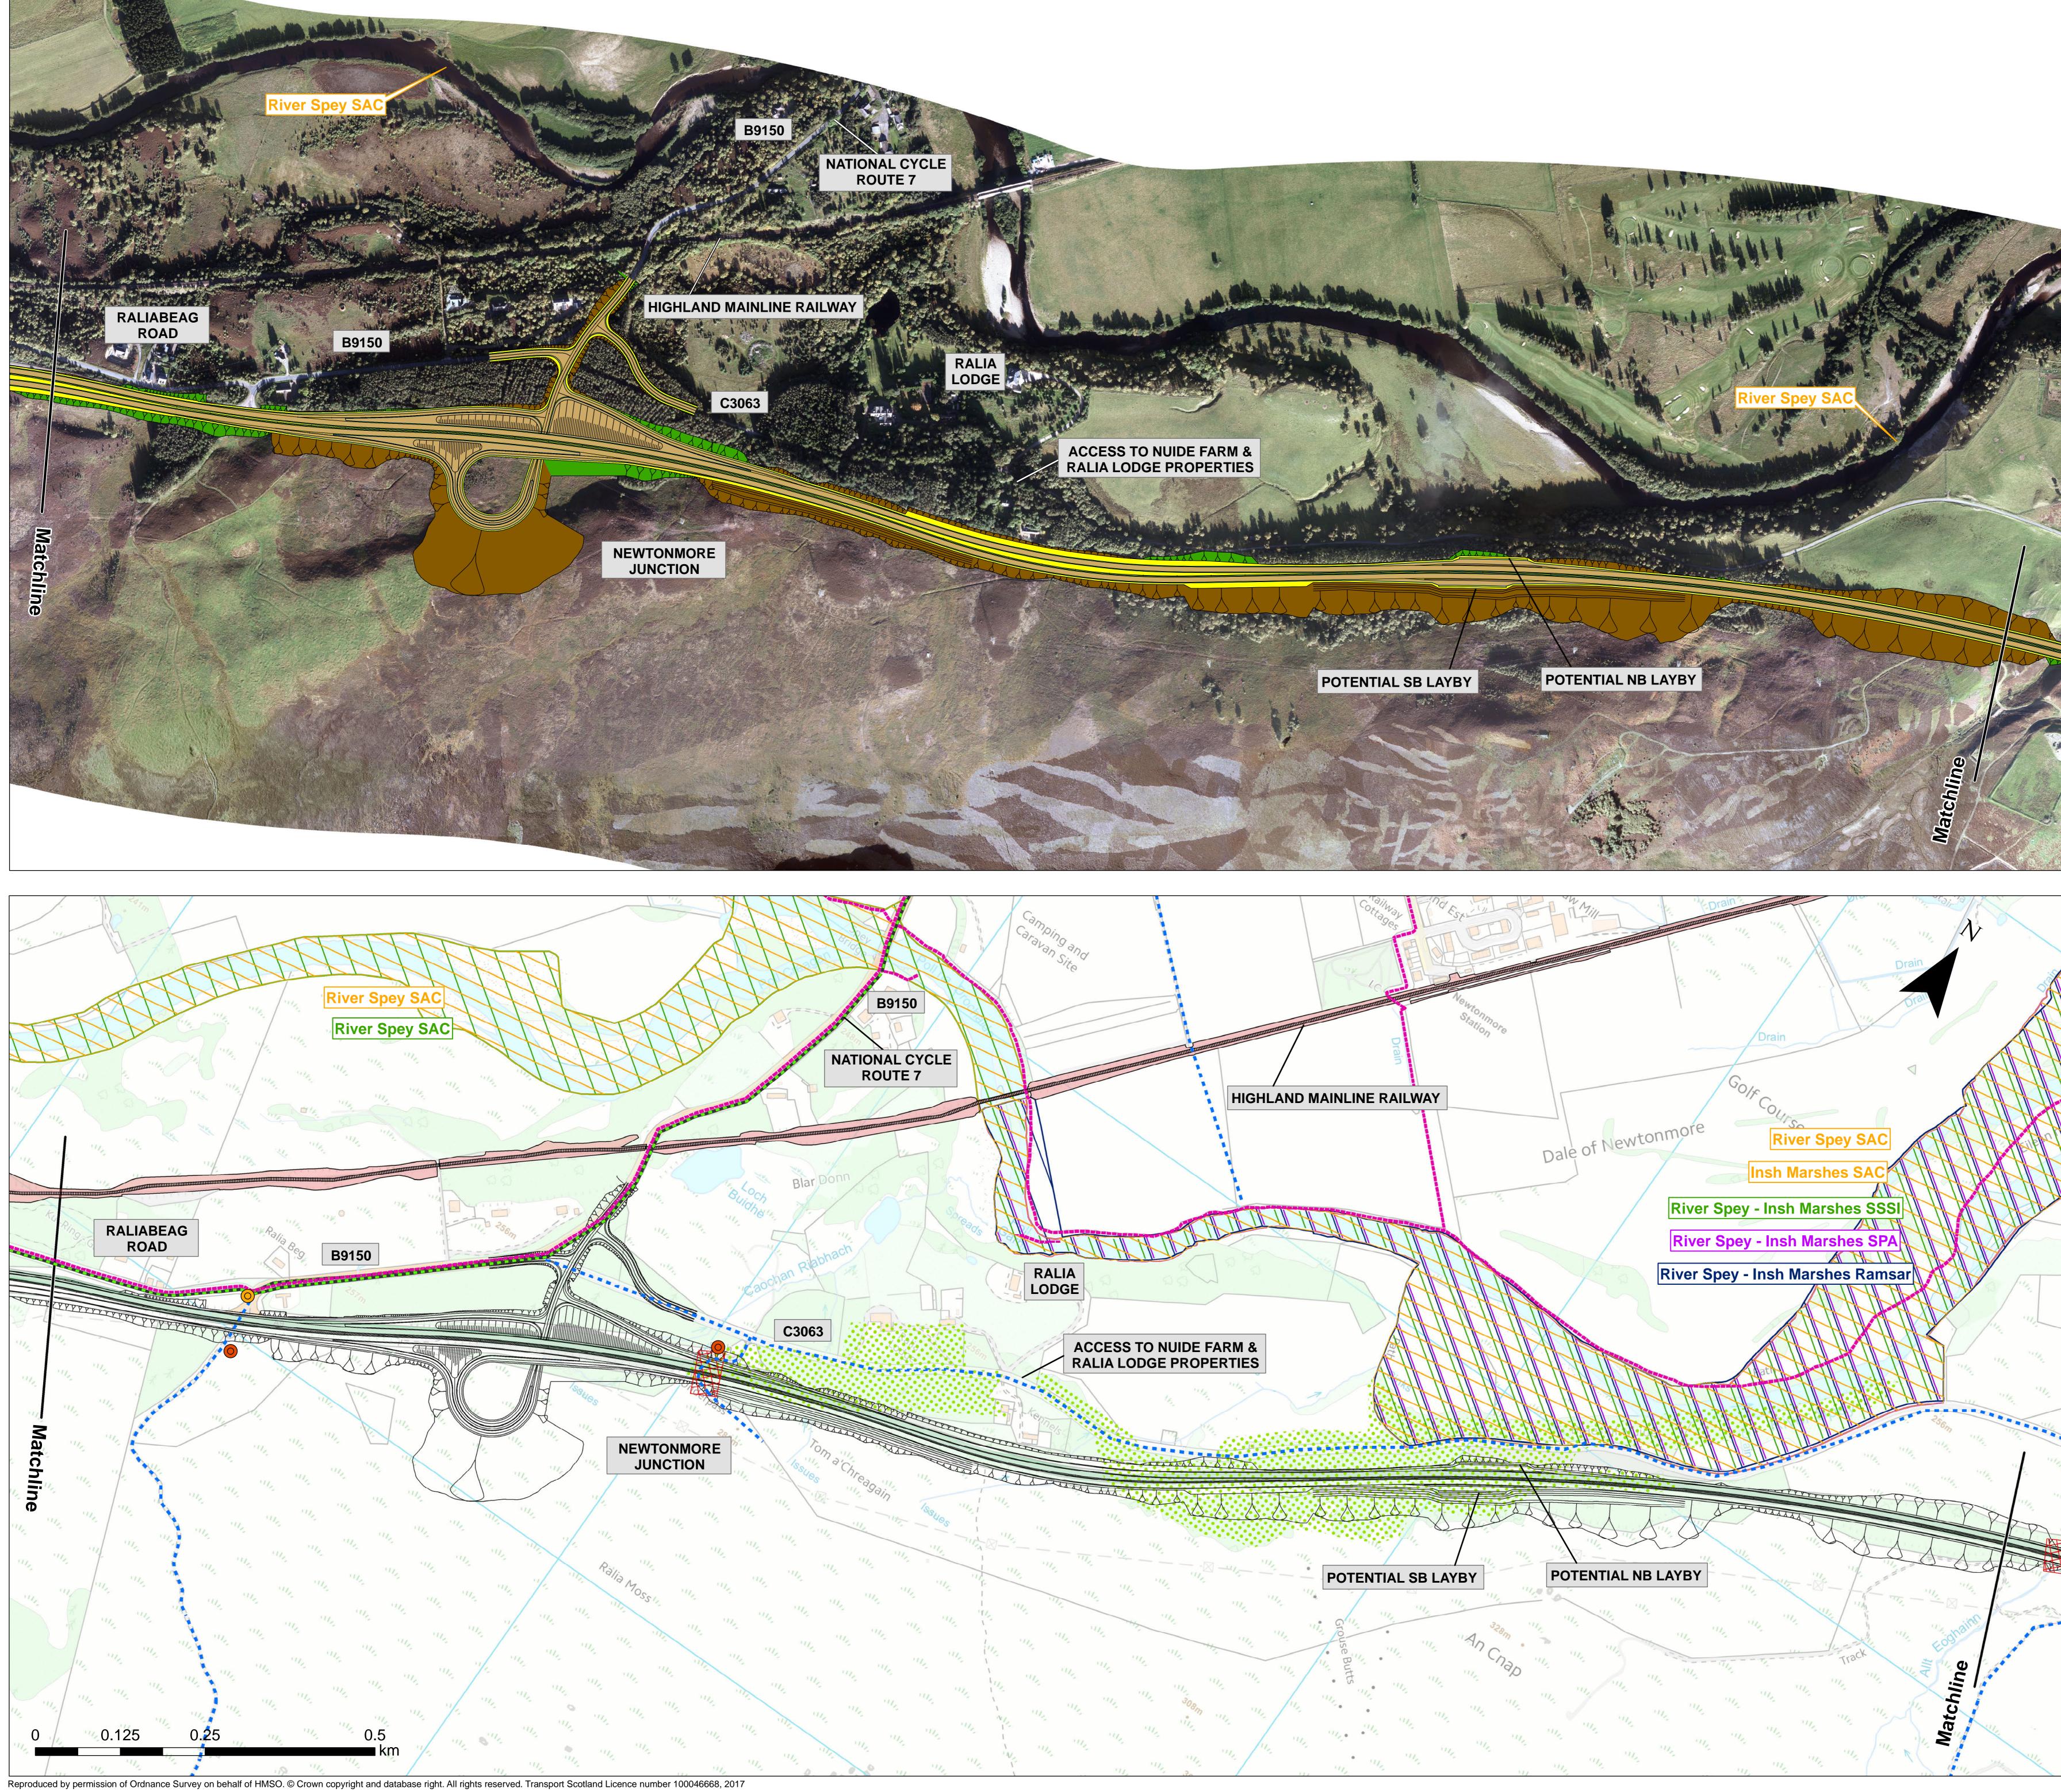

| Madagaín<br>2<br>Igowan                                                                                                                                                                                                                                                                                                                           | Glen Bancine<br>Creag<br>Dhubh<br>Glentruim<br>House<br>A86 | Ruthven Barrac<br>Glentromie<br>Lodge<br>Creag nam<br>Bodach* 491                                         |
|---------------------------------------------------------------------------------------------------------------------------------------------------------------------------------------------------------------------------------------------------------------------------------------------------------------------------------------------------|-------------------------------------------------------------|-----------------------------------------------------------------------------------------------------------|
| Legend                                                                                                                                                                                                                                                                                                                                            |                                                             |                                                                                                           |
|                                                                                                                                                                                                                                                                                                                                                   | Detailed Alignme                                            | nt                                                                                                        |
|                                                                                                                                                                                                                                                                                                                                                   | Earthworks Emba                                             | ankment                                                                                                   |
| $\sum_{i=1}^{n}$                                                                                                                                                                                                                                                                                                                                  | Earthworks Cuttir                                           | ng                                                                                                        |
|                                                                                                                                                                                                                                                                                                                                                   | Central Reserve                                             | / Verge                                                                                                   |
|                                                                                                                                                                                                                                                                                                                                                   | Carriageway                                                 |                                                                                                           |
| Existing                                                                                                                                                                                                                                                                                                                                          | 3                                                           |                                                                                                           |
| 0                                                                                                                                                                                                                                                                                                                                                 | Existing Newtonn                                            | nore / Kingussie Junctions                                                                                |
| 0                                                                                                                                                                                                                                                                                                                                                 | Existing Private A                                          |                                                                                                           |
|                                                                                                                                                                                                                                                                                                                                                   | Sustrans NCN7 F                                             |                                                                                                           |
|                                                                                                                                                                                                                                                                                                                                                   | CNPA Core Path                                              |                                                                                                           |
|                                                                                                                                                                                                                                                                                                                                                   | Highland Mainline                                           | e Railway                                                                                                 |
|                                                                                                                                                                                                                                                                                                                                                   | Railway Boundar                                             | ies                                                                                                       |
|                                                                                                                                                                                                                                                                                                                                                   | Existing Bridges                                            |                                                                                                           |
| Enviror                                                                                                                                                                                                                                                                                                                                           | metal Designatio                                            | ons                                                                                                       |
|                                                                                                                                                                                                                                                                                                                                                   | Special Area of C                                           | onservation (SAC)                                                                                         |
|                                                                                                                                                                                                                                                                                                                                                   | Special Protection                                          | n Area (SPA)                                                                                              |
|                                                                                                                                                                                                                                                                                                                                                   | Site of Special Sc                                          | cientific Interest (SSSI)                                                                                 |
| $\square$                                                                                                                                                                                                                                                                                                                                         | Ramsar                                                      |                                                                                                           |
|                                                                                                                                                                                                                                                                                                                                                   | Ancient Woodlan                                             | d Inventory (AWI) Sites 2a                                                                                |
| Please Note:                                                                                                                                                                                                                                                                                                                                      |                                                             |                                                                                                           |
| The preferred option shown on this drawing is indicative and will be<br>developed further during the next stage of design development. This will<br>include the preferred option alignment, the layout of the junctions, lay-bys,<br>side roads and private means of access. Environmental mitigation will<br>also be added to the scheme design. |                                                             |                                                                                                           |
| Ch2m: FAIRHURST                                                                                                                                                                                                                                                                                                                                   |                                                             |                                                                                                           |
| TRANSF                                                                                                                                                                                                                                                                                                                                            | AND                                                         | <b>DUALLING</b><br><b>DUALLING</b><br><b>DUALLING</b><br><b>DUALLING</b><br><b>Crubenmore to Kincraig</b> |
| PUBLIC EXHIBITION<br>CRUBENMORE TO KINCRAIG                                                                                                                                                                                                                                                                                                       |                                                             |                                                                                                           |

PREFERRED OPTION SHEET 2 OF 6