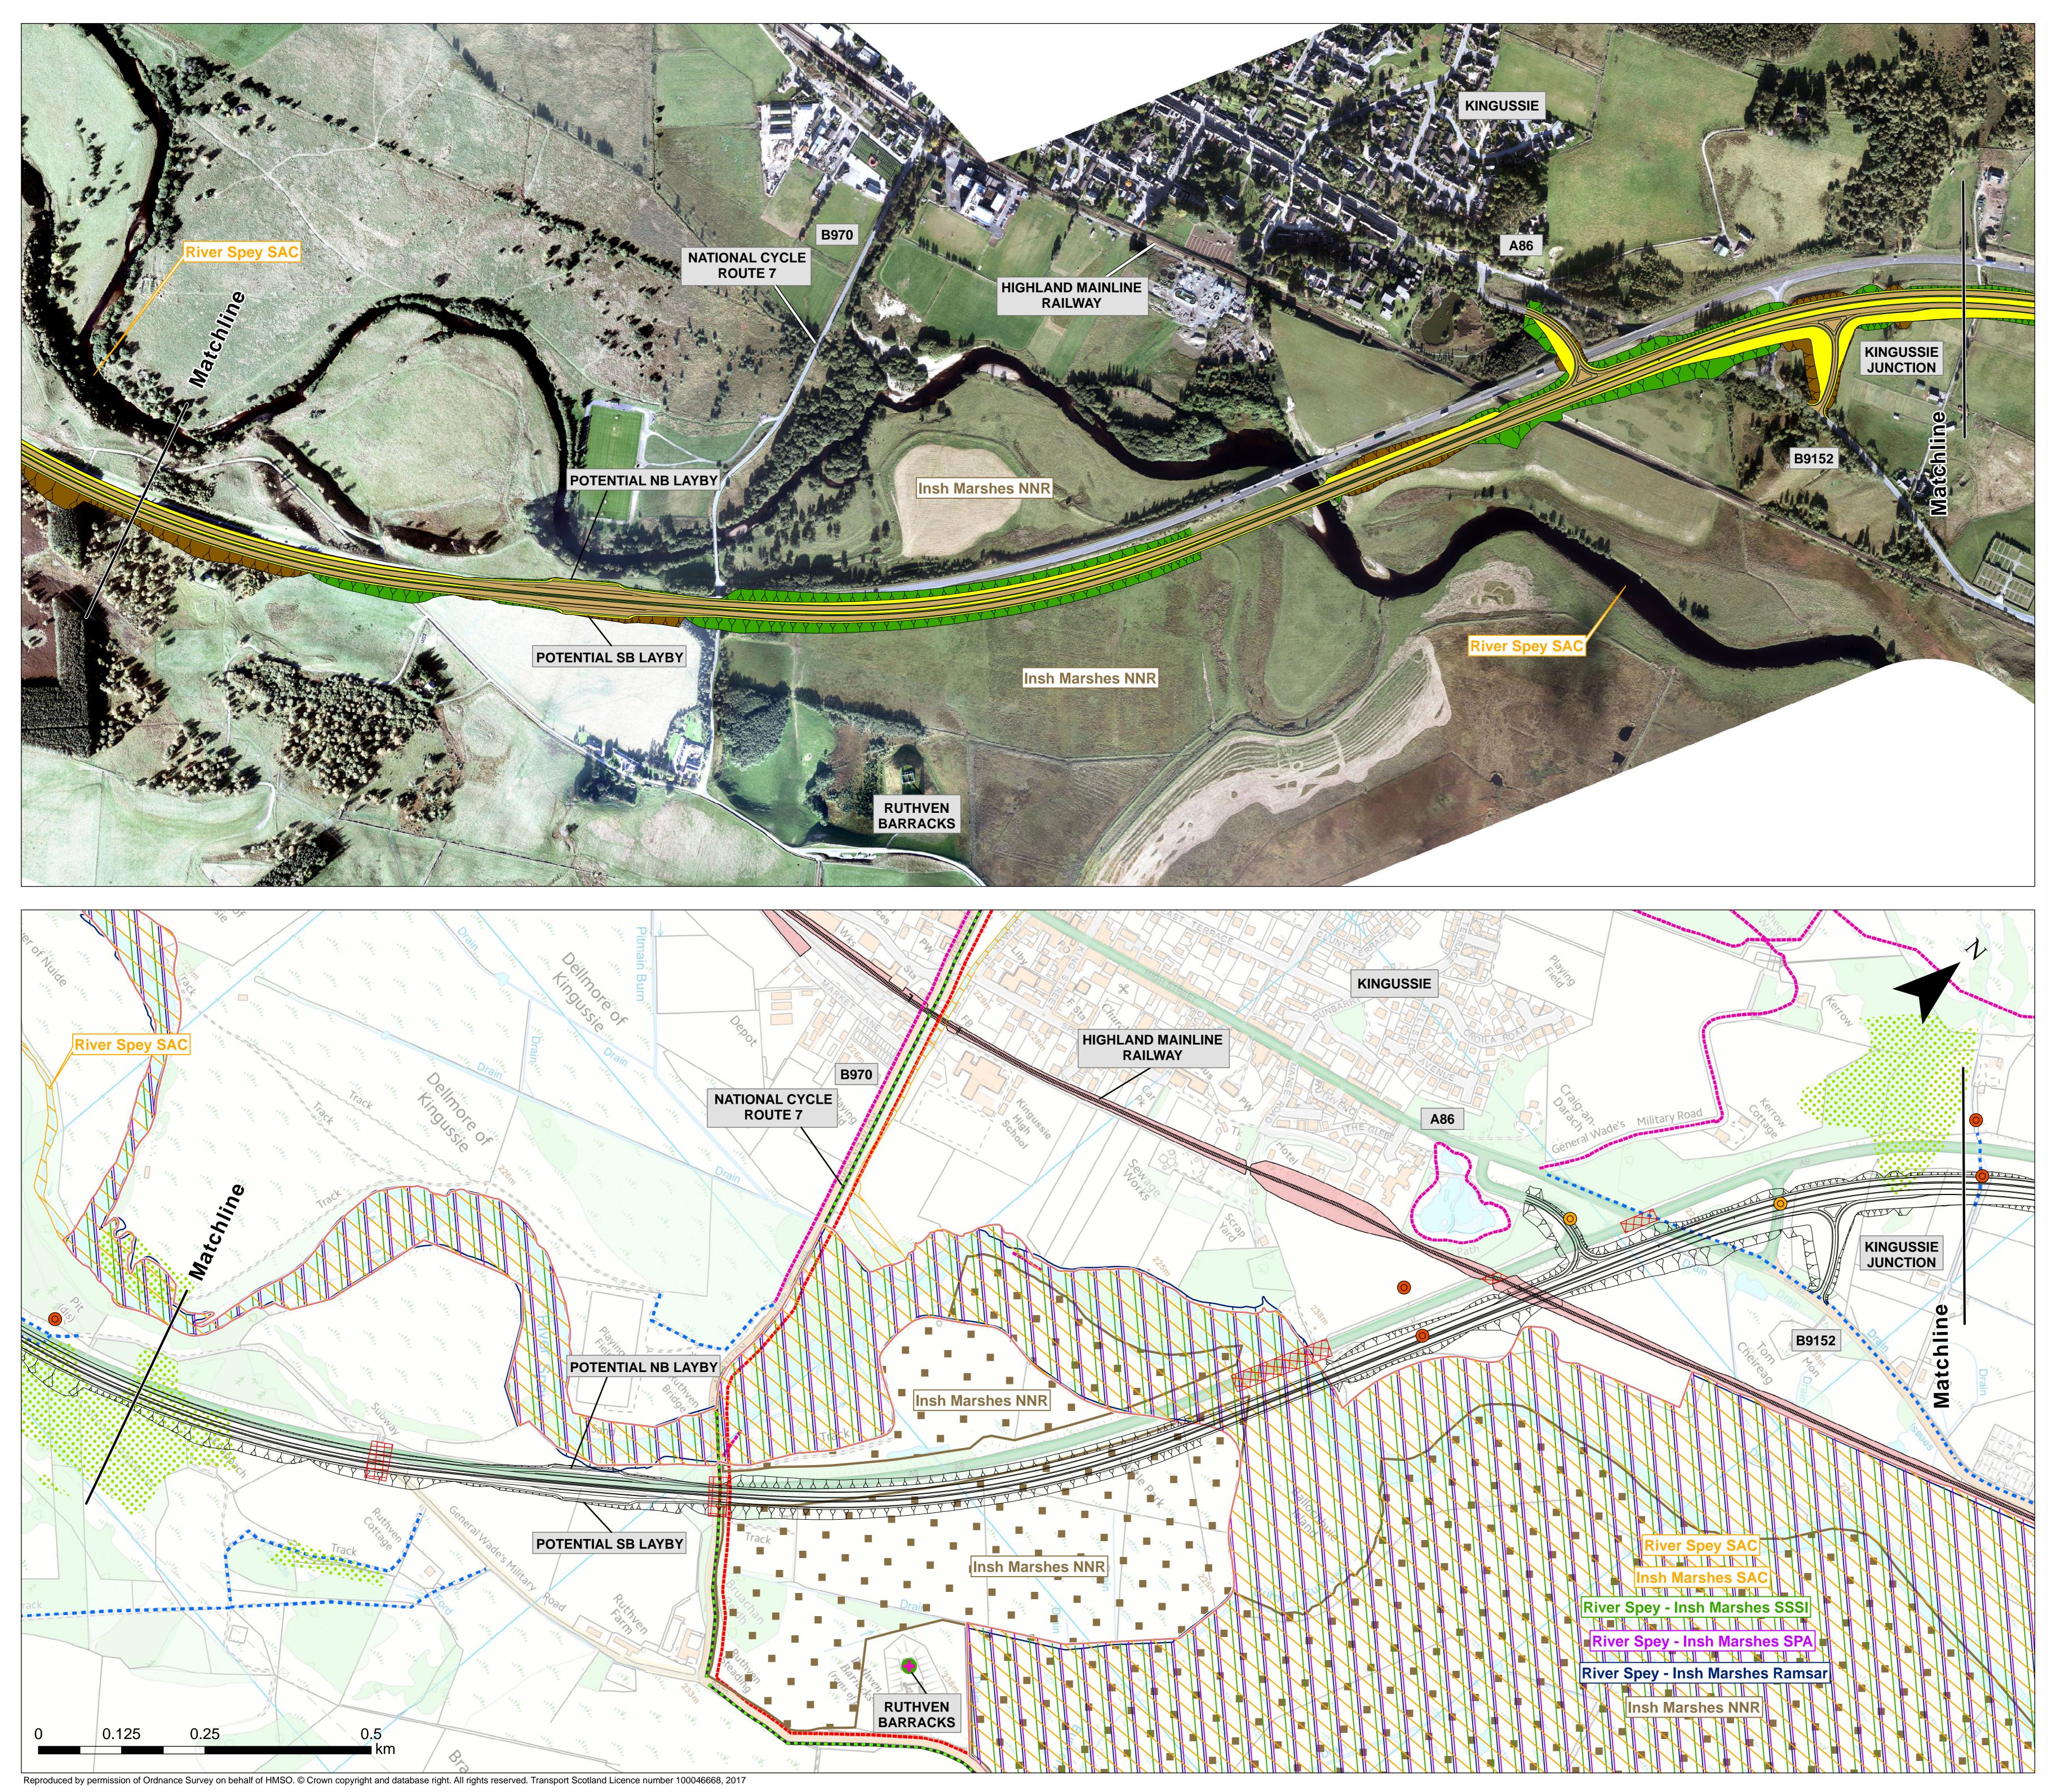

| N                                                                    | Sgùlain Fhreiceadain                                                                                                                                                                                                                                                                              |  |
|----------------------------------------------------------------------|---------------------------------------------------------------------------------------------------------------------------------------------------------------------------------------------------------------------------------------------------------------------------------------------------|--|
| m<br>ach                                                             | 919<br>A' Chailleach                                                                                                                                                                                                                                                                              |  |
|                                                                      | 928 Raitts Bung                                                                                                                                                                                                                                                                                   |  |
| T,                                                                   | Lynchat                                                                                                                                                                                                                                                                                           |  |
| ast Top                                                              | Creag<br>an Lòin KINGUSSIE                                                                                                                                                                                                                                                                        |  |
|                                                                      | 545 O TIME AVE                                                                                                                                                                                                                                                                                    |  |
| River                                                                | Newtonmore Di Rutfiwen                                                                                                                                                                                                                                                                            |  |
| Glen                                                                 | Banchor Rusiven Barracks                                                                                                                                                                                                                                                                          |  |
| STOR                                                                 | Creag<br>Dhubh Greag pam Glentromie<br>Lodge                                                                                                                                                                                                                                                      |  |
| 5                                                                    | Creag nam<br>Bodach* 491                                                                                                                                                                                                                                                                          |  |
| A86                                                                  | House Lynaberack Strick Meall Buidhe                                                                                                                                                                                                                                                              |  |
| Legend                                                               |                                                                                                                                                                                                                                                                                                   |  |
| Lege                                                                 |                                                                                                                                                                                                                                                                                                   |  |
|                                                                      | Detailed Alignment<br>Earthworks Embankment                                                                                                                                                                                                                                                       |  |
|                                                                      | Earthworks Cutting                                                                                                                                                                                                                                                                                |  |
|                                                                      | Central Reserve / Verge                                                                                                                                                                                                                                                                           |  |
|                                                                      |                                                                                                                                                                                                                                                                                                   |  |
| Evistin                                                              | Carriageway                                                                                                                                                                                                                                                                                       |  |
| Existing<br>O                                                        | g<br>Existing Newtonmore / Kingussie Junctions                                                                                                                                                                                                                                                    |  |
| 0                                                                    | Existing Private Access                                                                                                                                                                                                                                                                           |  |
|                                                                      | Sustrans NCN7 Route                                                                                                                                                                                                                                                                               |  |
|                                                                      | Informal NMU Routes                                                                                                                                                                                                                                                                               |  |
|                                                                      | East Highland Way (National Route)                                                                                                                                                                                                                                                                |  |
|                                                                      | CNPA Core Path<br>Highland Mainline Railway                                                                                                                                                                                                                                                       |  |
|                                                                      |                                                                                                                                                                                                                                                                                                   |  |
|                                                                      | Railway Boundaries                                                                                                                                                                                                                                                                                |  |
|                                                                      | Existing Bridges                                                                                                                                                                                                                                                                                  |  |
| Cultural Heritage Features<br>Scheduled Monument / A Listed Building |                                                                                                                                                                                                                                                                                                   |  |
| Enviror                                                              | metal Designations                                                                                                                                                                                                                                                                                |  |
|                                                                      | Special Area of Conservation (SAC)                                                                                                                                                                                                                                                                |  |
|                                                                      | Special Protection Area (SPA)                                                                                                                                                                                                                                                                     |  |
|                                                                      | Site of Special Scientific Interest (SSSI)                                                                                                                                                                                                                                                        |  |
|                                                                      | Ramsar                                                                                                                                                                                                                                                                                            |  |
| • •                                                                  | National Nature Reserve (NNR)                                                                                                                                                                                                                                                                     |  |
|                                                                      | Ancient Woodland Inventory (AWI) Sites 2a                                                                                                                                                                                                                                                         |  |
| developed f<br>include the<br>side roads a                           | e:<br>ed option shown on this drawing is indicative and will be<br>further during the next stage of design development. This will<br>preferred option alignment, the layout of the junctions, lay-bys,<br>and private means of access. Environmental mitigation will<br>led to the scheme design. |  |
|                                                                      | FAIRHURST                                                                                                                                                                                                                                                                                         |  |
| TRANSPO<br>SCOTLA<br>CÒMHDHAIL A                                     | ND Crubenmore to Kincraig                                                                                                                                                                                                                                                                         |  |
| PUBLIC EXHIBITION<br>CRUBENMORE TO KINCRAIG                          |                                                                                                                                                                                                                                                                                                   |  |
| PREFERRED OPTION                                                     |                                                                                                                                                                                                                                                                                                   |  |
|                                                                      | SHEET 4 OF 6                                                                                                                                                                                                                                                                                      |  |
|                                                                      |                                                                                                                                                                                                                                                                                                   |  |