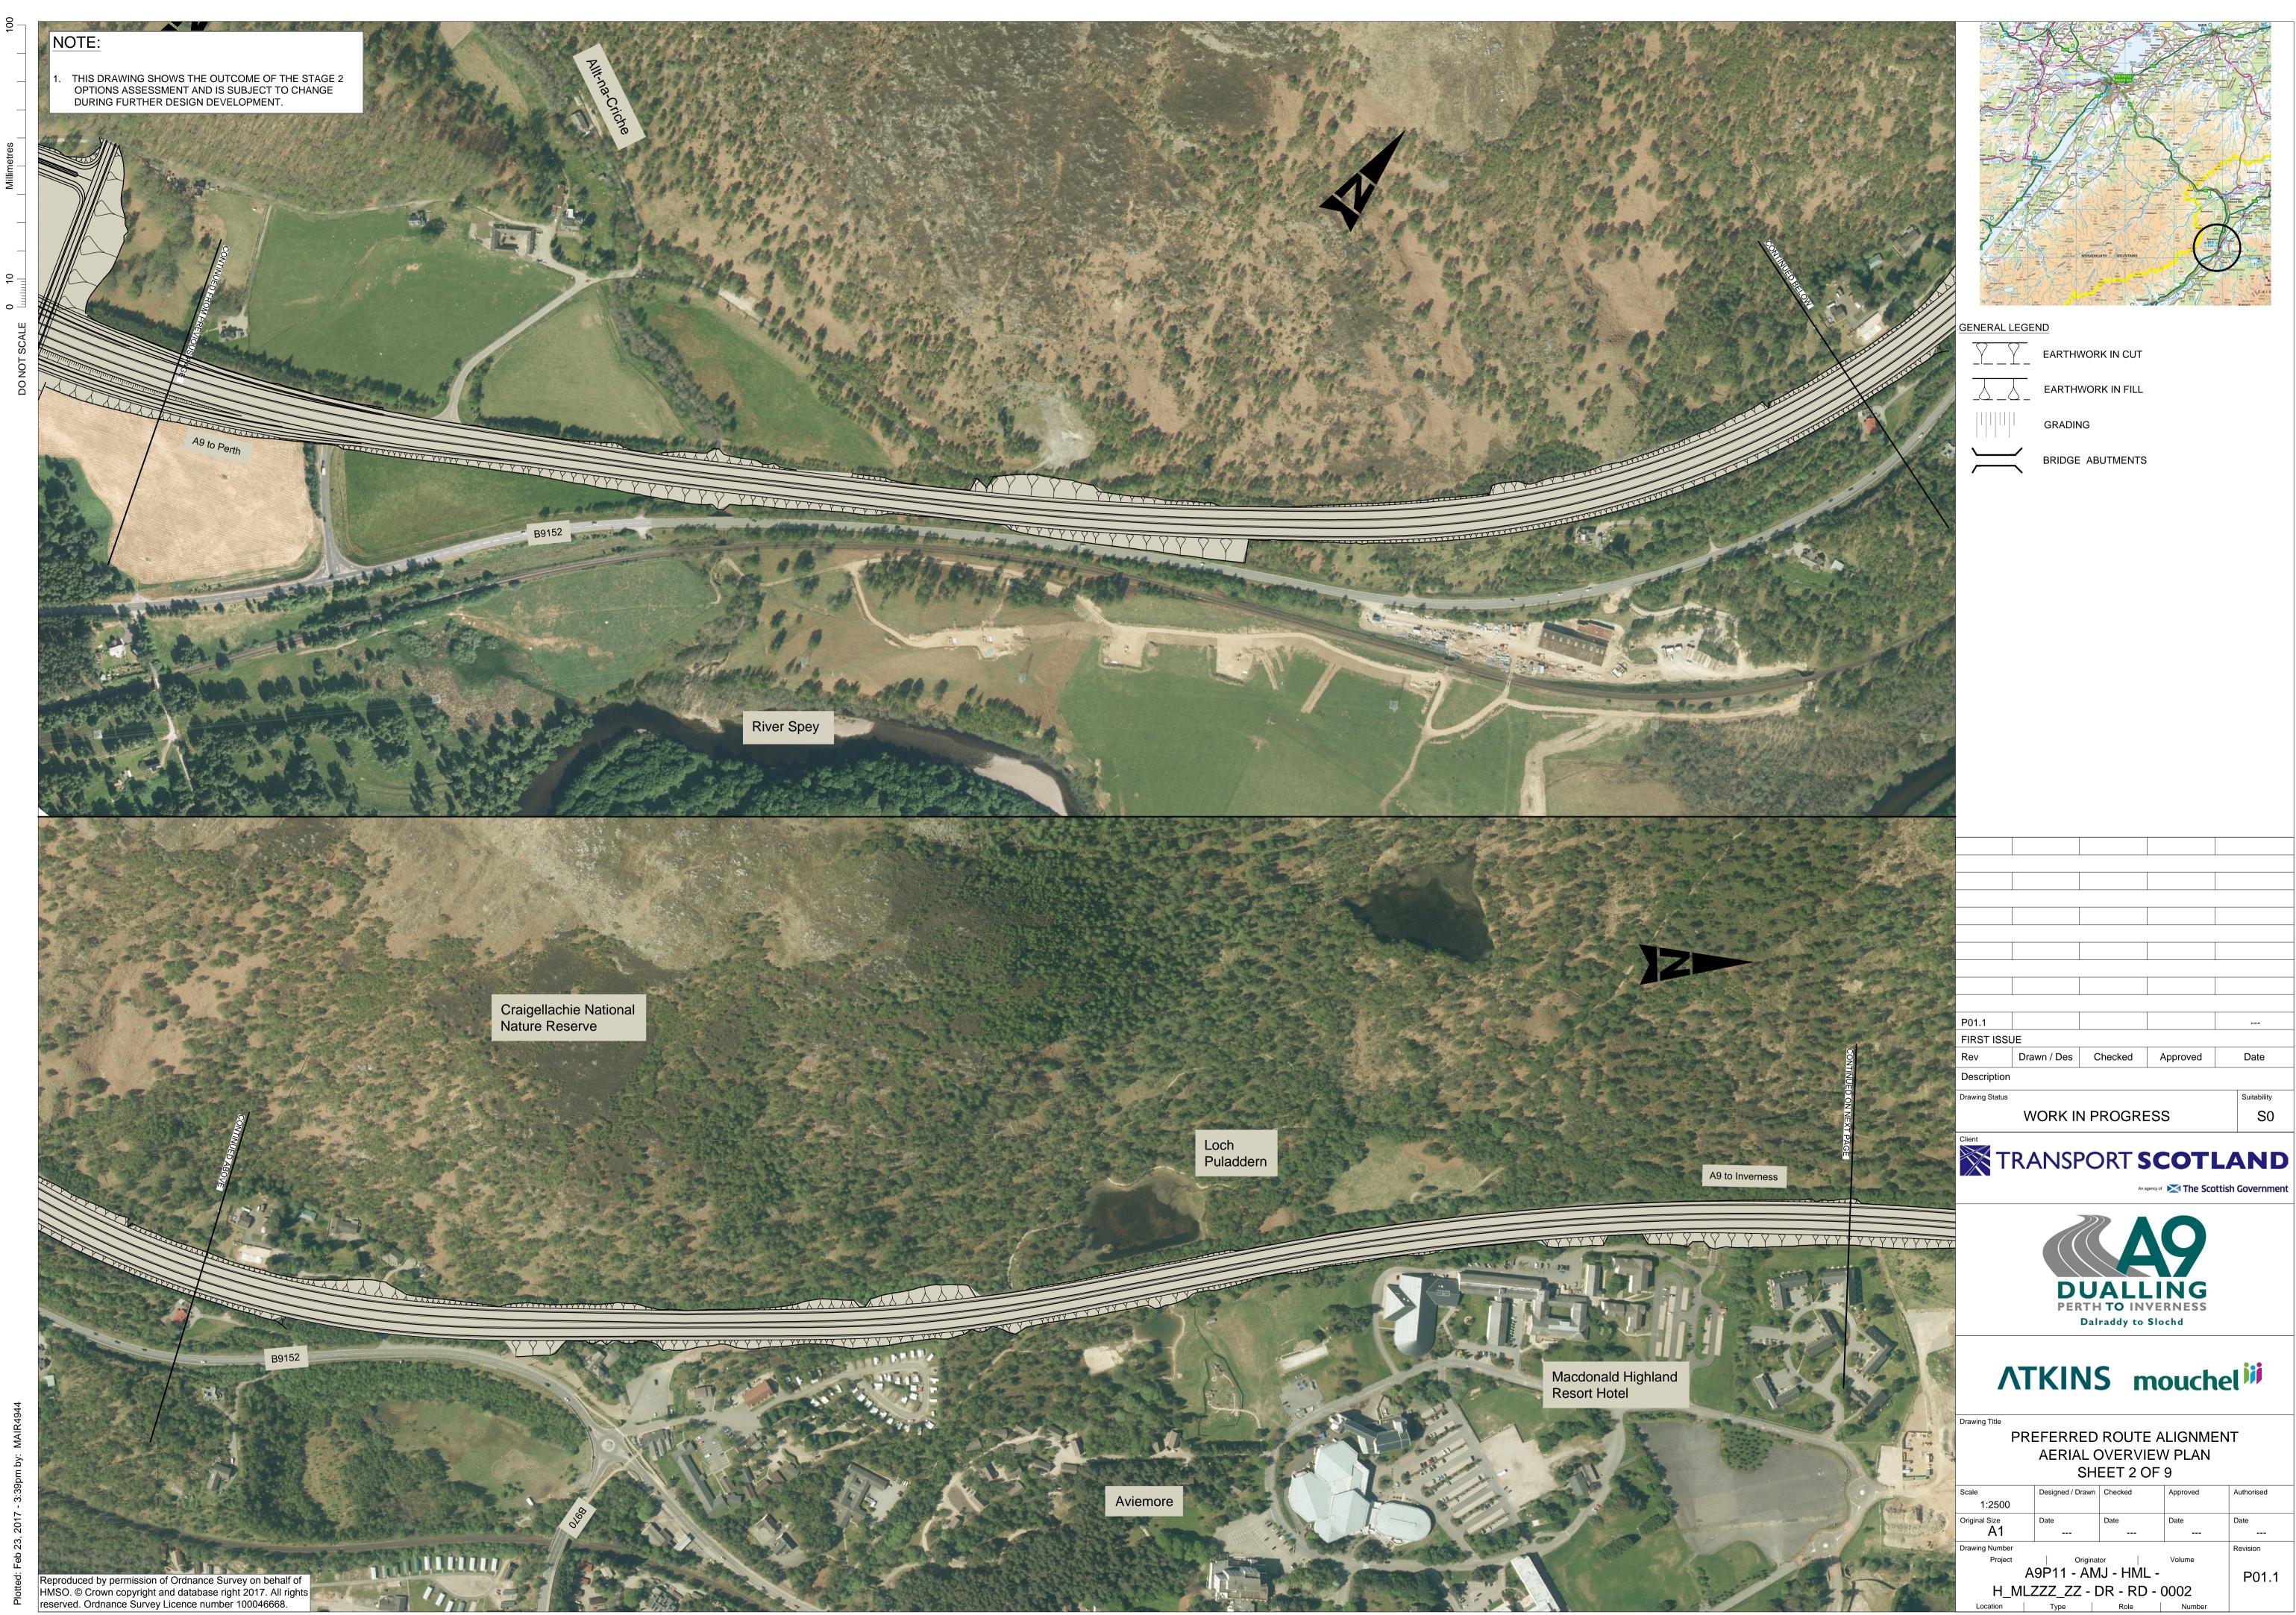

| PREFERRED ROUTE ALIGNMENT<br>AERIAL OVERVIEW PLAN<br>SHEET 2 OF 9 |                  |         |          |            |  |  |  |  |
|-------------------------------------------------------------------|------------------|---------|----------|------------|--|--|--|--|
| Scale                                                             | Designed / Drawn | Checked | Approved | Authorised |  |  |  |  |
| 1:2500                                                            |                  |         |          |            |  |  |  |  |
| Original Size                                                     | Date             | Date    | Date     | Date       |  |  |  |  |
| A1                                                                |                  |         |          |            |  |  |  |  |
| Drawing Number                                                    | Revision         |         |          |            |  |  |  |  |
| Project                                                           |                  |         |          |            |  |  |  |  |
| A                                                                 | P01.1            |         |          |            |  |  |  |  |
| H MIZ                                                             |                  |         |          |            |  |  |  |  |