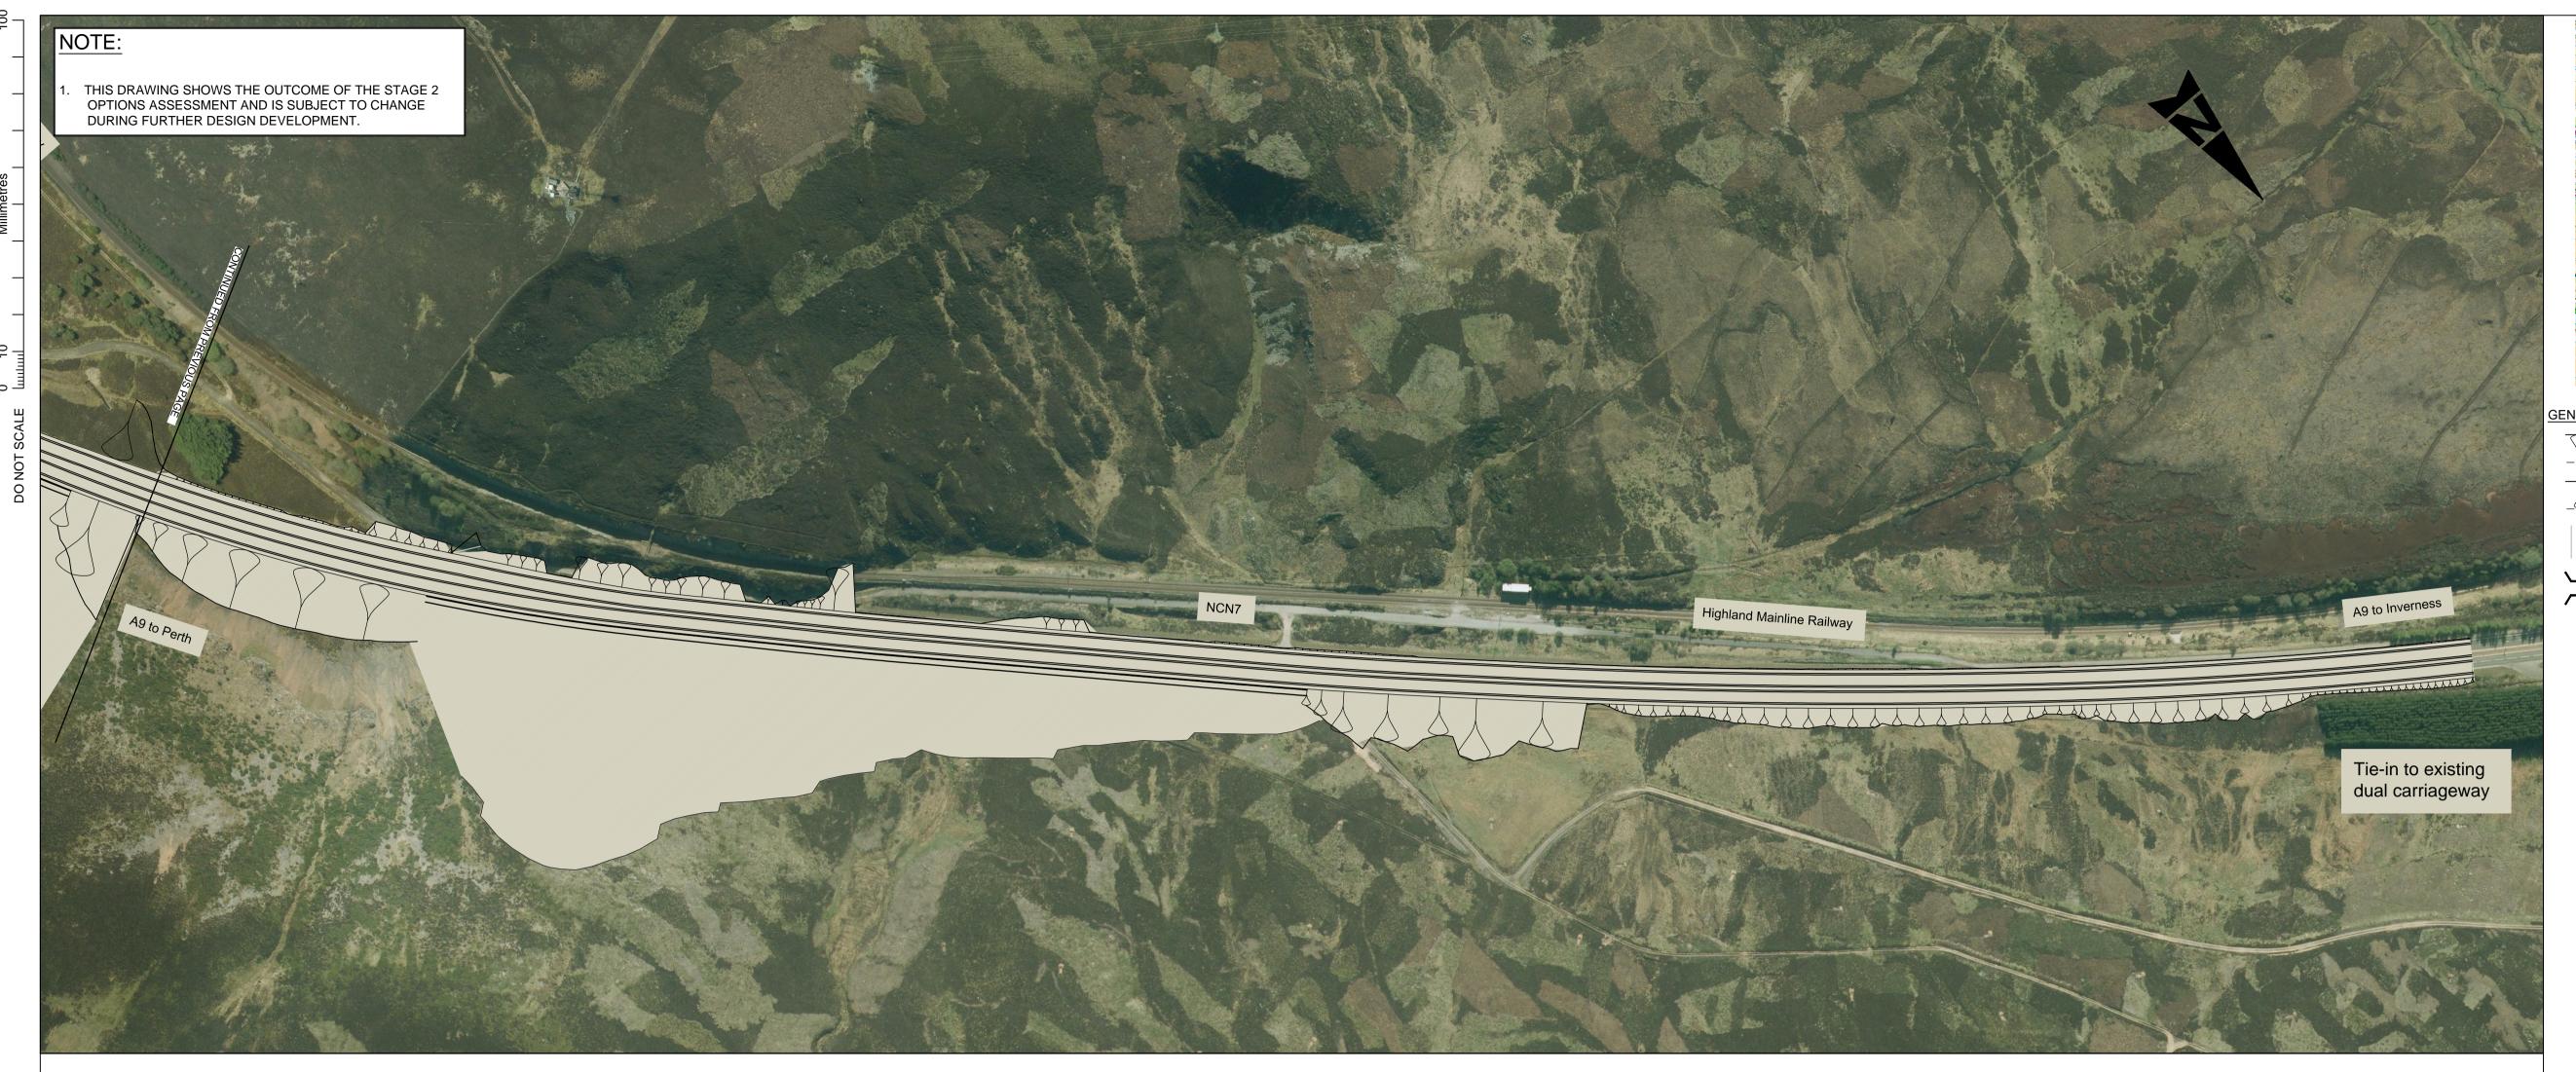

GENERAL LEGEND

EARTHWORK IN CUT

\_\_\_\_\_ EARTHWORK IN FILL

GRADING

BRIDGE ABUTMENTS

TRANSPORT SCOTLAND

An agency of The Scottish Government

## ∧TKINS mouchel iii

Drawing Title

PREFERRED ROUTE ALIGNMENT
AERIAL OVERVIEW PLAN
SHEET 9 OF 9

| Scale          | Designed / Drawn | Checked       | Approved      | Authorised    |
|----------------|------------------|---------------|---------------|---------------|
| 1:2500         | IM               | СМ            | СМ            | RG            |
| Original Size  | Date 23/02/17    | Date 23/02/17 | Date 23/02/17 | Date 24/02/17 |
| Drawing Number | 20/02/11         | 20,02,11      | 20/02/11      | Davisian      |