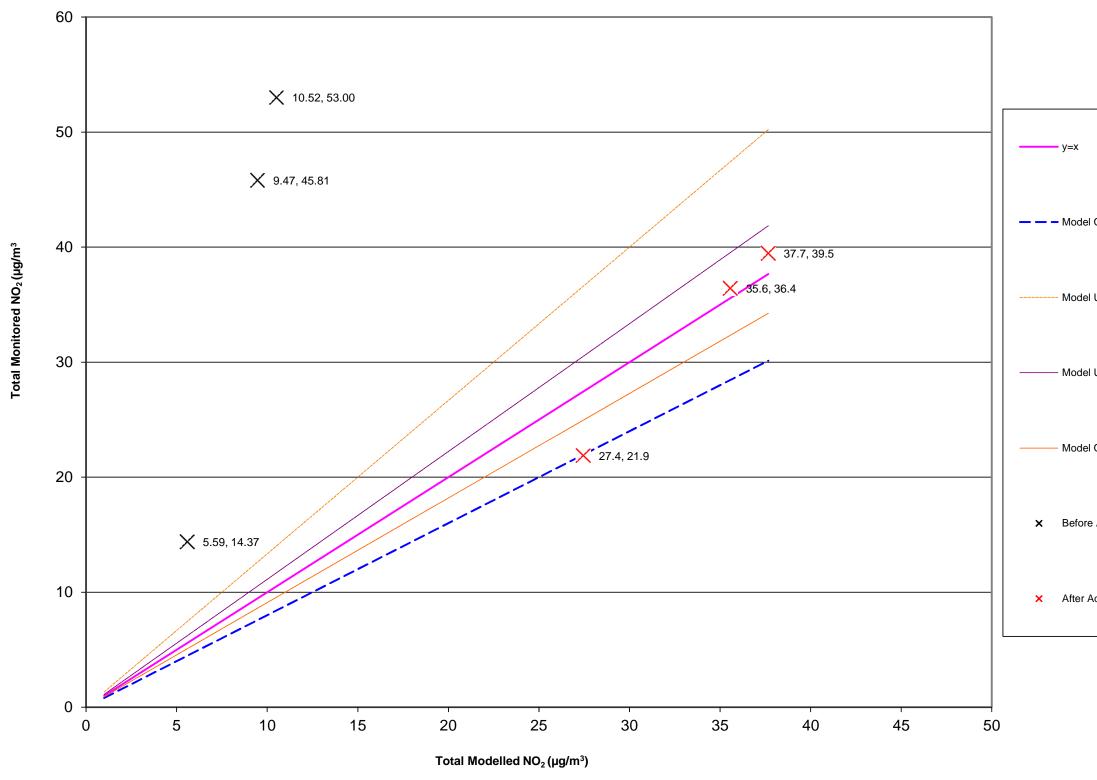

## **List of Figures**

| Figure 1.1  | Aerial Plan of Option A                                                                             |
|-------------|-----------------------------------------------------------------------------------------------------|
| Figure 1.2  | Aerial Plan of Option B                                                                             |
| Figure 1.3  | Aerial Plan of Option C                                                                             |
| Figure 1.4  | Key Environmental Constraints                                                                       |
| Figure 2.1  | Landscape Designations                                                                              |
| Figure 2.2  | Landscape Character                                                                                 |
| Figure 2.3  | Viewpoint Locations                                                                                 |
| Figure 2.4  | Baseline Photography                                                                                |
| Figure 3.1  | Designated Sites within 2km                                                                         |
| Figure 3.2  | Extended Phase 1 Habitat Survey                                                                     |
| Figure 4.1  | Location of cultural heritage assets, Option A                                                      |
| Figure 4.2  | Location of cultural heritage assets, Option B                                                      |
| Figure 4.3  | Location of cultural heritage assets, Option C                                                      |
| Figure 4.4  | Location of cultural heritage assets, Option A – detailed view                                      |
| Figure 4.5  | Location of cultural heritage assets, Option B – detailed view                                      |
| Figure 4.6  | Location of cultural heritage assets, Option C – detailed view                                      |
| Figure 4.7  | 1752 – 1755 General Roy's Military Survey of Scotland, 1747-1755 AND 1776 G Taylor and A            |
|             | Skinner's Survey and maps of the roads of North Britain or Scotland - The Road from Edinburgh to    |
|             | Cornhill by Greenlaw                                                                                |
| Figure 4.8  | 1779 Plan of barony of Sheriffhall and lands of Lugton, part of the estate of Dalkeith belonging to |
|             | His Grace the Duke of Buccleuch. By John Leslie, surveyor. Papers of the Montague-Douglas-Scott     |
|             | Family, Dukes of Buccleuch.                                                                         |
| Figure 4.9  | 816 James Knox, Map of the Shire of Edinburgh.                                                      |
| Figure 4.10 | 1894 Ordnance Survey Edinburghshire, 2nd edition, sheets 008.06 & 008.02, , scale 25 inch: 1 mile   |
| Figure 4.11 | 944 Edinburghshire Sheet VIII.NW, scale 6in to 1 mile                                               |
| Figure 4.12 | 1955 Ordnance Survey Sheet NT36, scale 1:25,000                                                     |
| Figure 5.1  | Road Drainage and the Water Environment - Receptors'                                                |
| Figure 6.1  | Noise Location Plan                                                                                 |
| Figure 6.2  | Option A Short Term Traffic Noise Change                                                            |
| Figure 6.3  | Option A Long Term Traffic Noise Change                                                             |
| Figure 6.4  | Option B Short Term Traffic Noise Change                                                            |
| Figure 6.5  | Option B Long Term Traffic Noise Change                                                             |
| Figure 6.6  | Option C Short Term Traffic Noise Change                                                            |
| Figure 6.7  | Option C Long Term Traffic Noise Change                                                             |
| Figure 7.1  | Modelled versus Monitored NO2 concentrations (unadjusted and adjusted)                              |
| Figure 7.2  | Air Quality Study Area                                                                              |
| Figure 8.1  | All Travellers - Baseline                                                                           |
| Figure 9.1  | Community and Private Assets                                                                        |
| Figure 10.1 | Solid and Drift Geology (from BGS Sheets 32 and 32E)                                                |
| Figure 10.2 | Solid and Drift Geology (from Geology Map)                                                          |
| Figure 10.3 | Mining and quarrying construction plan                                                              |
| Figure 10.4 | Agricultural Land Quality                                                                           |
| Figure 10.5 | Plan of Potential Contamination Sources                                                             |
|             |                                                                                                     |