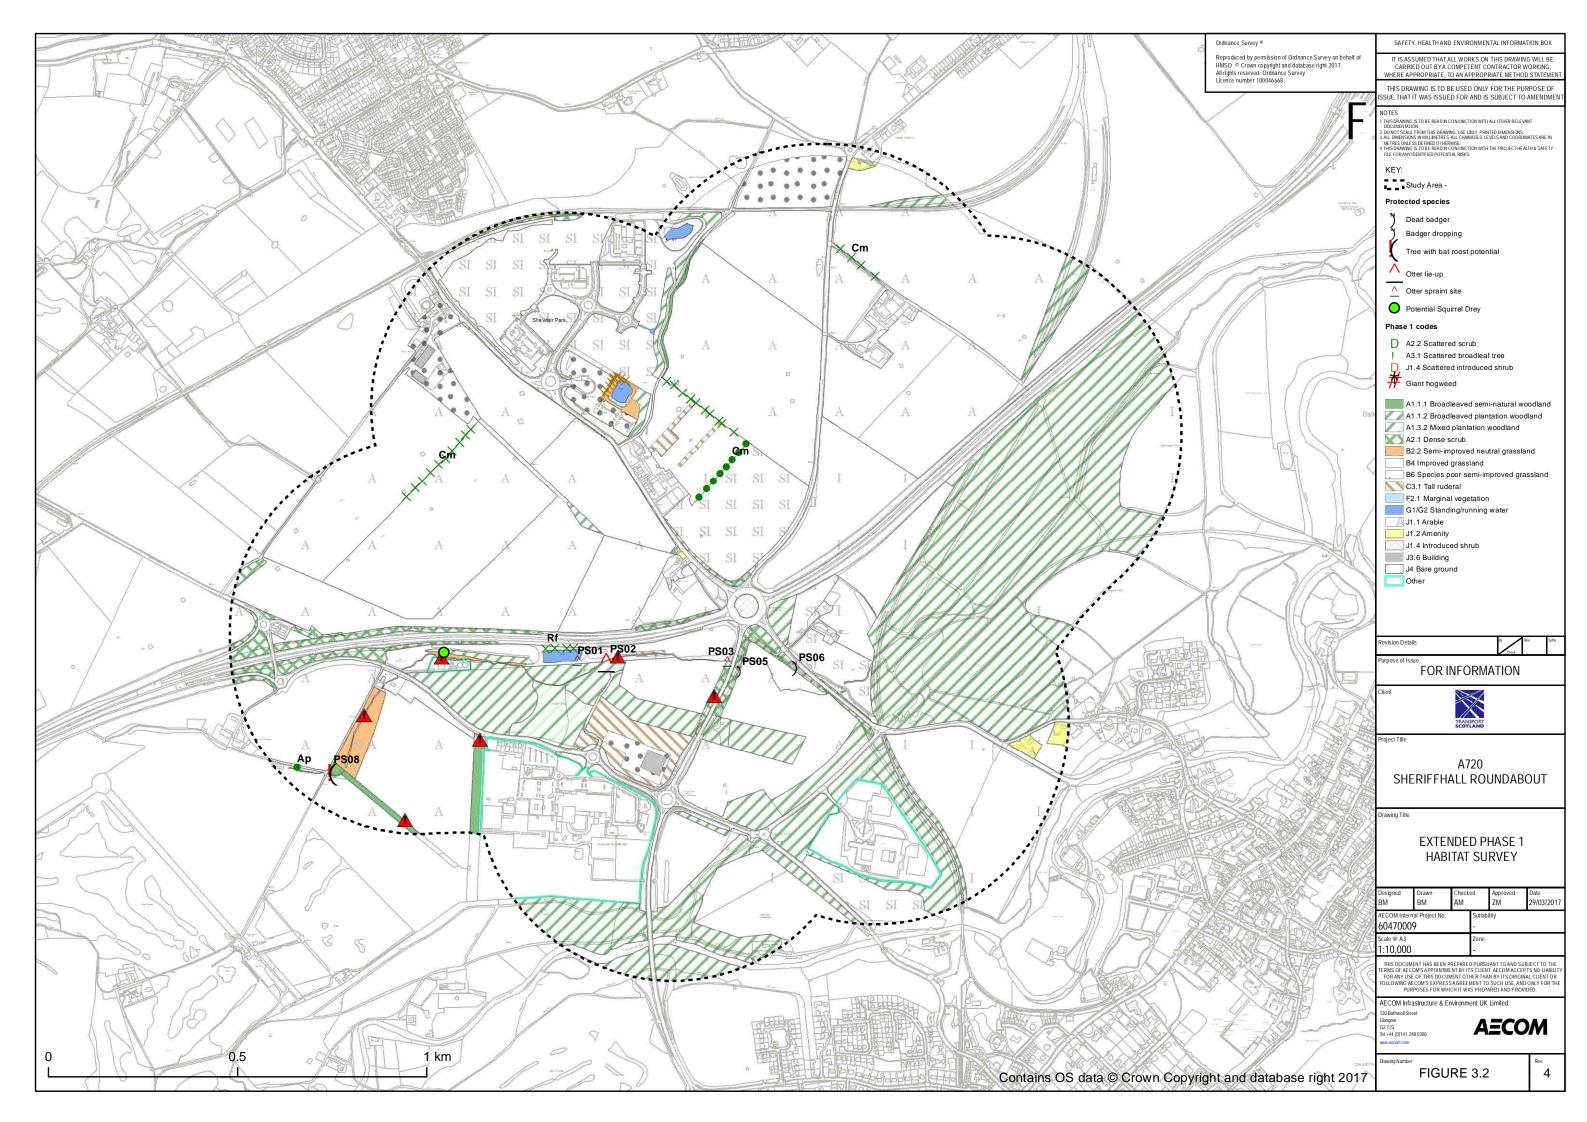

## **List of Figures**

| Figure 1.1  | Aerial Plan of Option A                                                                             |
|-------------|-----------------------------------------------------------------------------------------------------|
| Figure 1.2  | Aerial Plan of Option B                                                                             |
| Figure 1.3  | Aerial Plan of Option C                                                                             |
| Figure 1.4  | Key Environmental Constraints                                                                       |
| Figure 2.1  | Landscape Designations                                                                              |
| Figure 2.2  | Landscape Character                                                                                 |
| Figure 2.3  | Viewpoint Locations                                                                                 |
| Figure 2.4  | Baseline Photography                                                                                |
| Figure 3.1  | Designated Sites within 2km                                                                         |
| Figure 3.2  | Extended Phase 1 Habitat Survey                                                                     |
| Figure 4.1  | Location of cultural heritage assets, Option A                                                      |
| Figure 4.2  | Location of cultural heritage assets, Option B                                                      |
| Figure 4.3  | Location of cultural heritage assets, Option C                                                      |
| Figure 4.4  | Location of cultural heritage assets, Option A – detailed view                                      |
| Figure 4.5  | Location of cultural heritage assets, Option B – detailed view                                      |
| Figure 4.6  | Location of cultural heritage assets, Option C – detailed view                                      |
| Figure 4.7  | 1752 – 1755 General Roy's Military Survey of Scotland, 1747-1755 AND 1776 G Taylor and A            |
|             | Skinner's Survey and maps of the roads of North Britain or Scotland - The Road from Edinburgh to    |
|             | Cornhill by Greenlaw                                                                                |
| Figure 4.8  | 1779 Plan of barony of Sheriffhall and lands of Lugton, part of the estate of Dalkeith belonging to |
|             | His Grace the Duke of Buccleuch. By John Leslie, surveyor. Papers of the Montague-Douglas-Scott     |
|             | Family, Dukes of Buccleuch.                                                                         |
| Figure 4.9  | 816 James Knox, Map of the Shire of Edinburgh.                                                      |
| Figure 4.10 | 1894 Ordnance Survey Edinburghshire, 2nd edition, sheets 008.06 & 008.02, , scale 25 inch: 1 mile   |
| Figure 4.11 | 944 Edinburghshire Sheet VIII.NW, scale 6in to 1 mile                                               |
| Figure 4.12 | 1955 Ordnance Survey Sheet NT36, scale 1:25,000                                                     |
| Figure 5.1  | Road Drainage and the Water Environment - Receptors'                                                |
| Figure 6.1  | Noise Location Plan                                                                                 |
| Figure 6.2  | Option A Short Term Traffic Noise Change                                                            |
| Figure 6.3  | Option A Long Term Traffic Noise Change                                                             |
| Figure 6.4  | Option B Short Term Traffic Noise Change                                                            |
| Figure 6.5  | Option B Long Term Traffic Noise Change                                                             |
| Figure 6.6  | Option C Short Term Traffic Noise Change                                                            |
| Figure 6.7  | Option C Long Term Traffic Noise Change                                                             |
| Figure 7.1  | Modelled versus Monitored NO2 concentrations (unadjusted and adjusted)                              |
| Figure 7.2  | Air Quality Study Area                                                                              |
| Figure 8.1  | All Travellers - Baseline                                                                           |
| Figure 9.1  | Community and Private Assets                                                                        |
| Figure 10.1 | Solid and Drift Geology (from BGS Sheets 32 and 32E)                                                |
| Figure 10.2 | Solid and Drift Geology (from Geology Map)                                                          |
| Figure 10.3 | Mining and quarrying construction plan                                                              |
| Figure 10.4 | Agricultural Land Quality                                                                           |
| Figure 10.5 | Plan of Potential Contamination Sources                                                             |
|             |                                                                                                     |