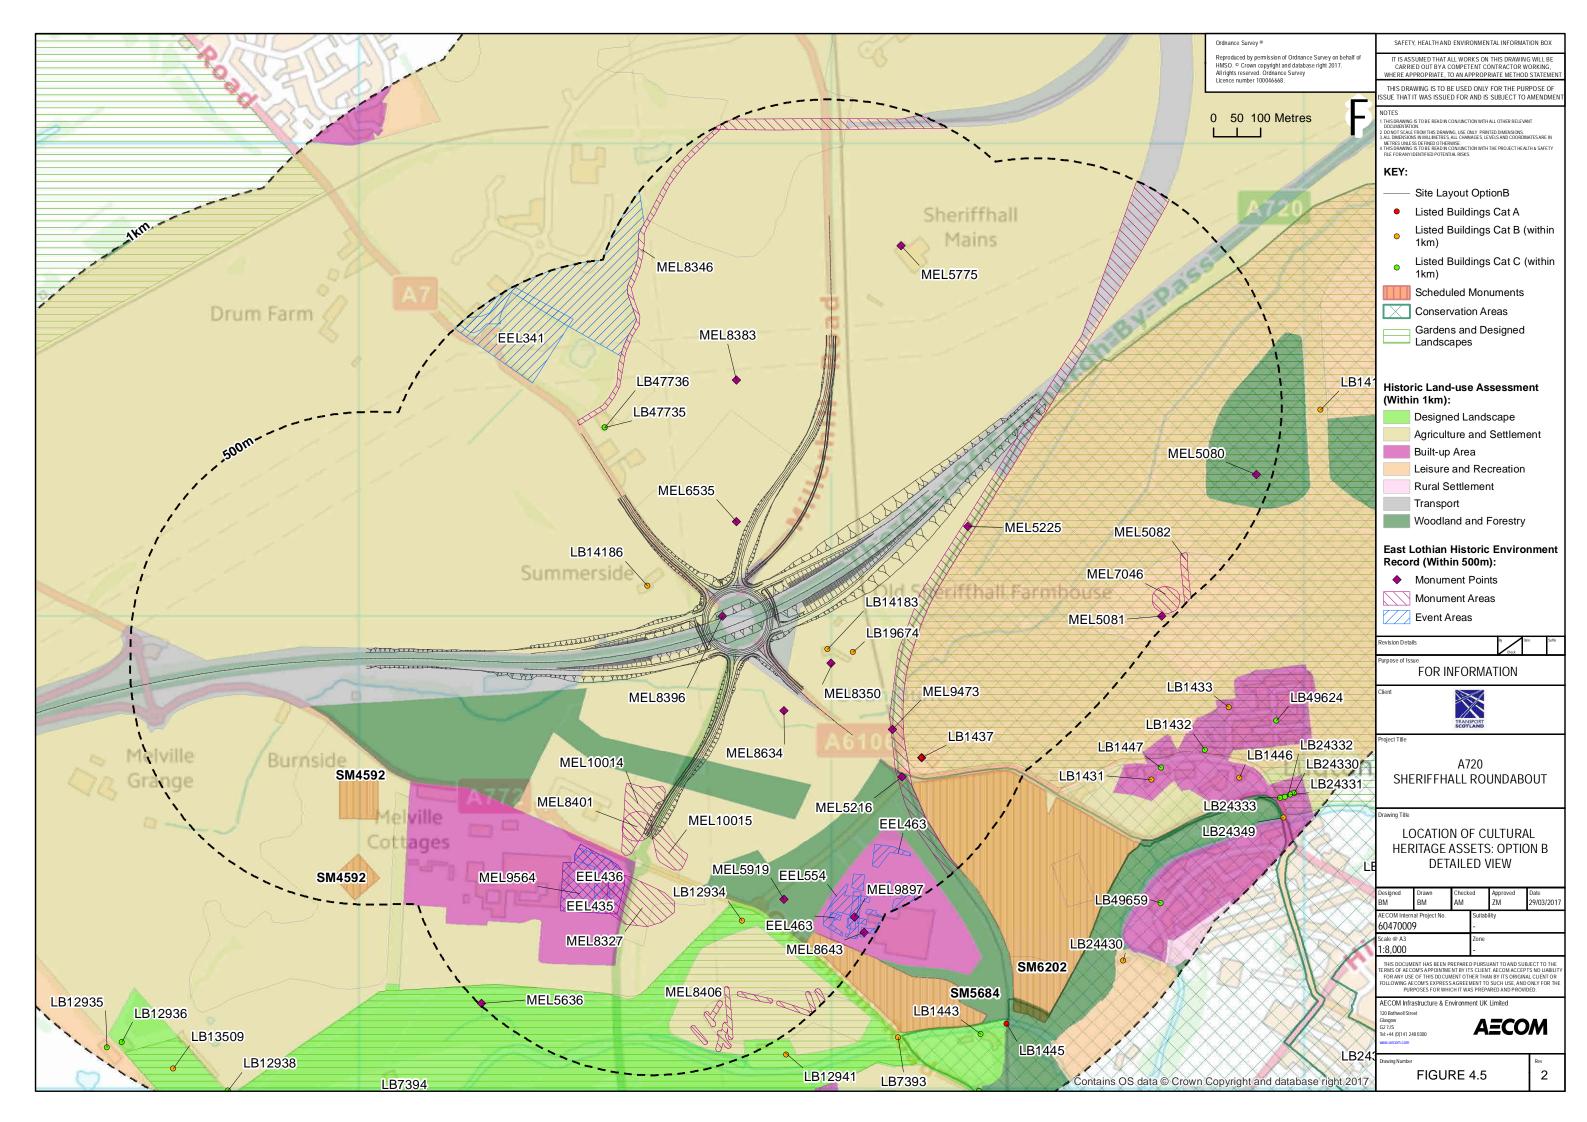

## **List of Figures**

| Figure 1.1  | Aerial Plan of Option A                                                                             |
|-------------|-----------------------------------------------------------------------------------------------------|
| Figure 1.2  | Aerial Plan of Option B                                                                             |
| Figure 1.3  | Aerial Plan of Option C                                                                             |
| Figure 1.4  | Key Environmental Constraints                                                                       |
| Figure 2.1  | Landscape Designations                                                                              |
| Figure 2.2  | Landscape Character                                                                                 |
| Figure 2.3  | Viewpoint Locations                                                                                 |
| Figure 2.4  | Baseline Photography                                                                                |
| Figure 3.1  | Designated Sites within 2km                                                                         |
| Figure 3.2  | Extended Phase 1 Habitat Survey                                                                     |
| Figure 4.1  | Location of cultural heritage assets, Option A                                                      |
| Figure 4.2  | Location of cultural heritage assets, Option B                                                      |
| Figure 4.3  | Location of cultural heritage assets, Option C                                                      |
| Figure 4.4  | Location of cultural heritage assets, Option A – detailed view                                      |
| Figure 4.5  | Location of cultural heritage assets, Option B – detailed view                                      |
| Figure 4.6  | Location of cultural heritage assets, Option C – detailed view                                      |
| Figure 4.7  | 1752 – 1755 General Roy's Military Survey of Scotland, 1747-1755 AND 1776 G Taylor and A            |
|             | Skinner's Survey and maps of the roads of North Britain or Scotland - The Road from Edinburgh to    |
|             | Cornhill by Greenlaw                                                                                |
| Figure 4.8  | 1779 Plan of barony of Sheriffhall and lands of Lugton, part of the estate of Dalkeith belonging to |
|             | His Grace the Duke of Buccleuch. By John Leslie, surveyor. Papers of the Montague-Douglas-Scott     |
|             | Family, Dukes of Buccleuch.                                                                         |
| Figure 4.9  | 816 James Knox, Map of the Shire of Edinburgh.                                                      |
| Figure 4.10 | 1894 Ordnance Survey Edinburghshire, 2nd edition, sheets 008.06 & 008.02, , scale 25 inch: 1 mile   |
| Figure 4.11 | 944 Edinburghshire Sheet VIII.NW, scale 6in to 1 mile                                               |
| Figure 4.12 | 1955 Ordnance Survey Sheet NT36, scale 1:25,000                                                     |
| Figure 5.1  | Road Drainage and the Water Environment - Receptors'                                                |
| Figure 6.1  | Noise Location Plan                                                                                 |
| Figure 6.2  | Option A Short Term Traffic Noise Change                                                            |
| Figure 6.3  | Option A Long Term Traffic Noise Change                                                             |
| Figure 6.4  | Option B Short Term Traffic Noise Change                                                            |
| Figure 6.5  | Option B Long Term Traffic Noise Change                                                             |
| Figure 6.6  | Option C Short Term Traffic Noise Change                                                            |
| Figure 6.7  | Option C Long Term Traffic Noise Change                                                             |
| Figure 7.1  | Modelled versus Monitored NO2 concentrations (unadjusted and adjusted)                              |
| Figure 7.2  | Air Quality Study Area                                                                              |
| Figure 8.1  | All Travellers - Baseline                                                                           |
| Figure 9.1  | Community and Private Assets                                                                        |
| Figure 10.1 | Solid and Drift Geology (from BGS Sheets 32 and 32E)                                                |
| Figure 10.2 | Solid and Drift Geology (from Geology Map)                                                          |
| Figure 10.3 | Mining and quarrying construction plan                                                              |
| Figure 10.4 | Agricultural Land Quality                                                                           |
| Figure 10.5 | Plan of Potential Contamination Sources                                                             |
|             |                                                                                                     |