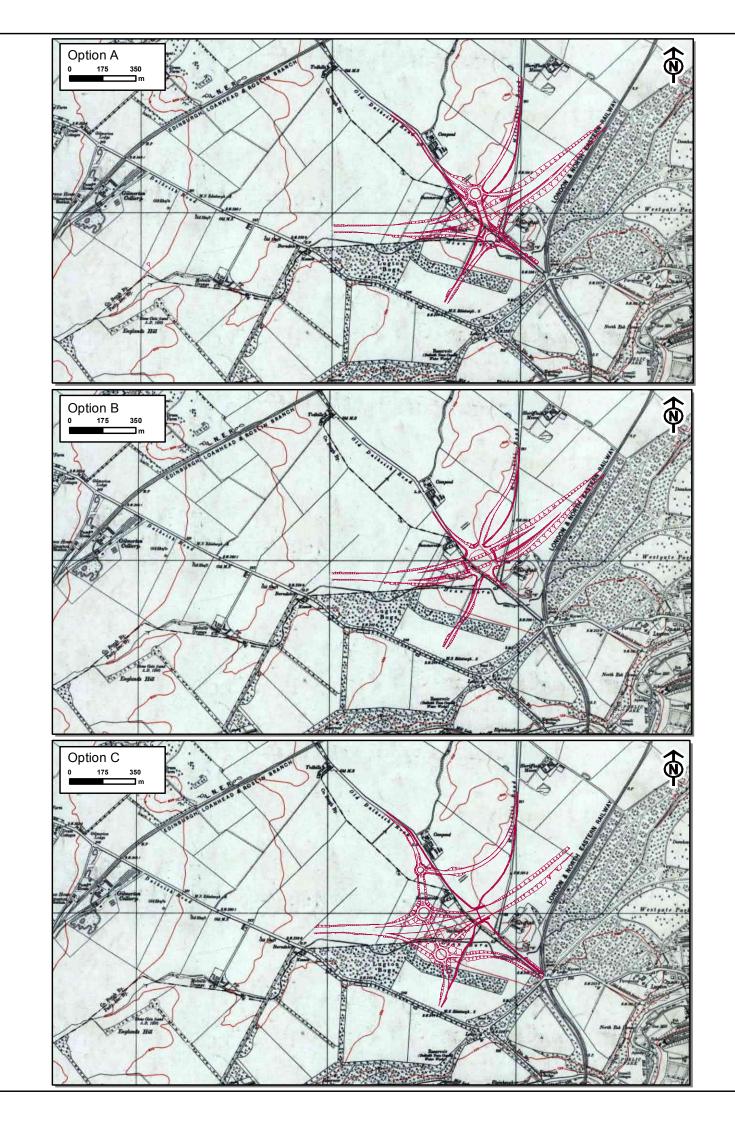

## **List of Figures**

| Figure 1.1  | Aerial Plan of Option A                                                                             |
|-------------|-----------------------------------------------------------------------------------------------------|
| Figure 1.2  | Aerial Plan of Option B                                                                             |
| Figure 1.3  | Aerial Plan of Option C                                                                             |
| Figure 1.4  | Key Environmental Constraints                                                                       |
| Figure 2.1  | Landscape Designations                                                                              |
| Figure 2.2  | Landscape Character                                                                                 |
| Figure 2.3  | Viewpoint Locations                                                                                 |
| Figure 2.4  | Baseline Photography                                                                                |
| Figure 3.1  | Designated Sites within 2km                                                                         |
| Figure 3.2  | Extended Phase 1 Habitat Survey                                                                     |
| Figure 4.1  | Location of cultural heritage assets, Option A                                                      |
| Figure 4.2  | Location of cultural heritage assets, Option B                                                      |
| Figure 4.3  | Location of cultural heritage assets, Option C                                                      |
| Figure 4.4  | Location of cultural heritage assets, Option A – detailed view                                      |
| Figure 4.5  | Location of cultural heritage assets, Option B – detailed view                                      |
| Figure 4.6  | Location of cultural heritage assets, Option C – detailed view                                      |
| Figure 4.7  | 1752 – 1755 General Roy's Military Survey of Scotland, 1747-1755 AND 1776 G Taylor and A            |
|             | Skinner's Survey and maps of the roads of North Britain or Scotland - The Road from Edinburgh to    |
|             | Cornhill by Greenlaw                                                                                |
| Figure 4.8  | 1779 Plan of barony of Sheriffhall and lands of Lugton, part of the estate of Dalkeith belonging to |
|             | His Grace the Duke of Buccleuch. By John Leslie, surveyor. Papers of the Montague-Douglas-Scott     |
|             | Family, Dukes of Buccleuch.                                                                         |
| Figure 4.9  | 816 James Knox, Map of the Shire of Edinburgh.                                                      |
| Figure 4.10 | 1894 Ordnance Survey Edinburghshire, 2nd edition, sheets 008.06 & 008.02, , scale 25 inch: 1 mile   |
| Figure 4.11 | 944 Edinburghshire Sheet VIII.NW, scale 6in to 1 mile                                               |
| Figure 4.12 | 1955 Ordnance Survey Sheet NT36, scale 1:25,000                                                     |
| Figure 5.1  | Road Drainage and the Water Environment - Receptors'                                                |
| Figure 6.1  | Noise Location Plan                                                                                 |
| Figure 6.2  | Option A Short Term Traffic Noise Change                                                            |
| Figure 6.3  | Option A Long Term Traffic Noise Change                                                             |
| Figure 6.4  | Option B Short Term Traffic Noise Change                                                            |
| Figure 6.5  | Option B Long Term Traffic Noise Change                                                             |
| Figure 6.6  | Option C Short Term Traffic Noise Change                                                            |
| Figure 6.7  | Option C Long Term Traffic Noise Change                                                             |
| Figure 7.1  | Modelled versus Monitored NO2 concentrations (unadjusted and adjusted)                              |
| Figure 7.2  | Air Quality Study Area                                                                              |
| Figure 8.1  | All Travellers - Baseline                                                                           |
| Figure 9.1  | Community and Private Assets                                                                        |
| Figure 10.1 | Solid and Drift Geology (from BGS Sheets 32 and 32E)                                                |
| Figure 10.2 | Solid and Drift Geology (from Geology Map)                                                          |
| Figure 10.3 | Mining and quarrying construction plan                                                              |
| Figure 10.4 | Agricultural Land Quality                                                                           |
| Figure 10.5 | Plan of Potential Contamination Sources                                                             |
|             |                                                                                                     |