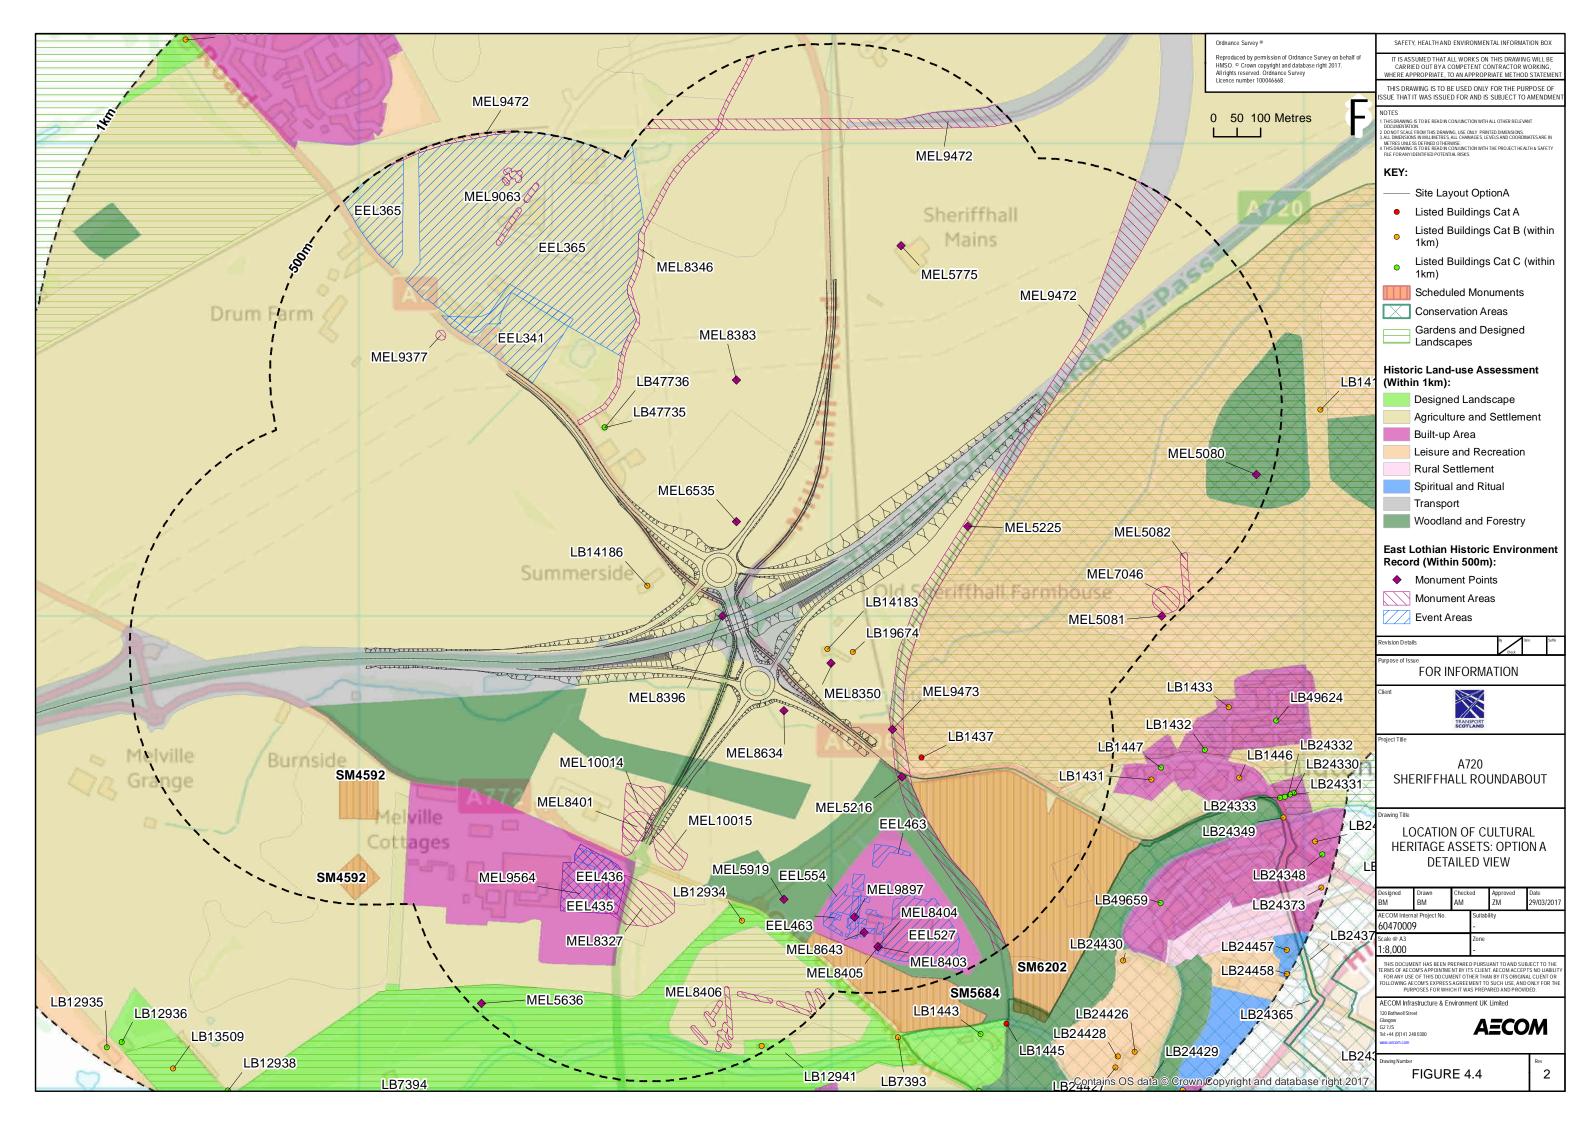

## **List of Figures**

| Figure 1.1  | Aerial Plan of Option A                                                                             |
|-------------|-----------------------------------------------------------------------------------------------------|
| Figure 1.2  | Aerial Plan of Option B                                                                             |
| Figure 1.3  | Aerial Plan of Option C                                                                             |
| Figure 1.4  | Key Environmental Constraints                                                                       |
| Figure 2.1  | Landscape Designations                                                                              |
| Figure 2.2  | Landscape Character                                                                                 |
| Figure 2.3  | Viewpoint Locations                                                                                 |
| Figure 2.4  | Baseline Photography                                                                                |
| Figure 3.1  | Designated Sites within 2km                                                                         |
| Figure 3.2  | Extended Phase 1 Habitat Survey                                                                     |
| Figure 4.1  | Location of cultural heritage assets, Option A                                                      |
| Figure 4.2  | Location of cultural heritage assets, Option B                                                      |
| Figure 4.3  | Location of cultural heritage assets, Option C                                                      |
| Figure 4.4  | Location of cultural heritage assets, Option A – detailed view                                      |
| Figure 4.5  | Location of cultural heritage assets, Option B – detailed view                                      |
| Figure 4.6  | Location of cultural heritage assets, Option C – detailed view                                      |
| Figure 4.7  | 1752 – 1755 General Roy's Military Survey of Scotland, 1747-1755 AND 1776 G Taylor and A            |
|             | Skinner's Survey and maps of the roads of North Britain or Scotland - The Road from Edinburgh to    |
|             | Cornhill by Greenlaw                                                                                |
| Figure 4.8  | 1779 Plan of barony of Sheriffhall and lands of Lugton, part of the estate of Dalkeith belonging to |
|             | His Grace the Duke of Buccleuch. By John Leslie, surveyor. Papers of the Montague-Douglas-Scott     |
|             | Family, Dukes of Buccleuch.                                                                         |
| Figure 4.9  | 816 James Knox, Map of the Shire of Edinburgh.                                                      |
| Figure 4.10 | 1894 Ordnance Survey Edinburghshire, 2nd edition, sheets 008.06 & 008.02, , scale 25 inch: 1 mile   |
| Figure 4.11 | 944 Edinburghshire Sheet VIII.NW, scale 6in to 1 mile                                               |
| Figure 4.12 | 1955 Ordnance Survey Sheet NT36, scale 1:25,000                                                     |
| Figure 5.1  | Road Drainage and the Water Environment - Receptors'                                                |
| Figure 6.1  | Noise Location Plan                                                                                 |
| Figure 6.2  | Option A Short Term Traffic Noise Change                                                            |
| Figure 6.3  | Option A Long Term Traffic Noise Change                                                             |
| Figure 6.4  | Option B Short Term Traffic Noise Change                                                            |
| Figure 6.5  | Option B Long Term Traffic Noise Change                                                             |
| Figure 6.6  | Option C Short Term Traffic Noise Change                                                            |
| Figure 6.7  | Option C Long Term Traffic Noise Change                                                             |
| Figure 7.1  | Modelled versus Monitored NO2 concentrations (unadjusted and adjusted)                              |
| Figure 7.2  | Air Quality Study Area                                                                              |
| Figure 8.1  | All Travellers - Baseline                                                                           |
| Figure 9.1  | Community and Private Assets                                                                        |
| Figure 10.1 | Solid and Drift Geology (from BGS Sheets 32 and 32E)                                                |
| Figure 10.2 | Solid and Drift Geology (from Geology Map)                                                          |
| Figure 10.3 | Mining and quarrying construction plan                                                              |
| Figure 10.4 | Agricultural Land Quality                                                                           |
| Figure 10.5 | Plan of Potential Contamination Sources                                                             |
|             |                                                                                                     |