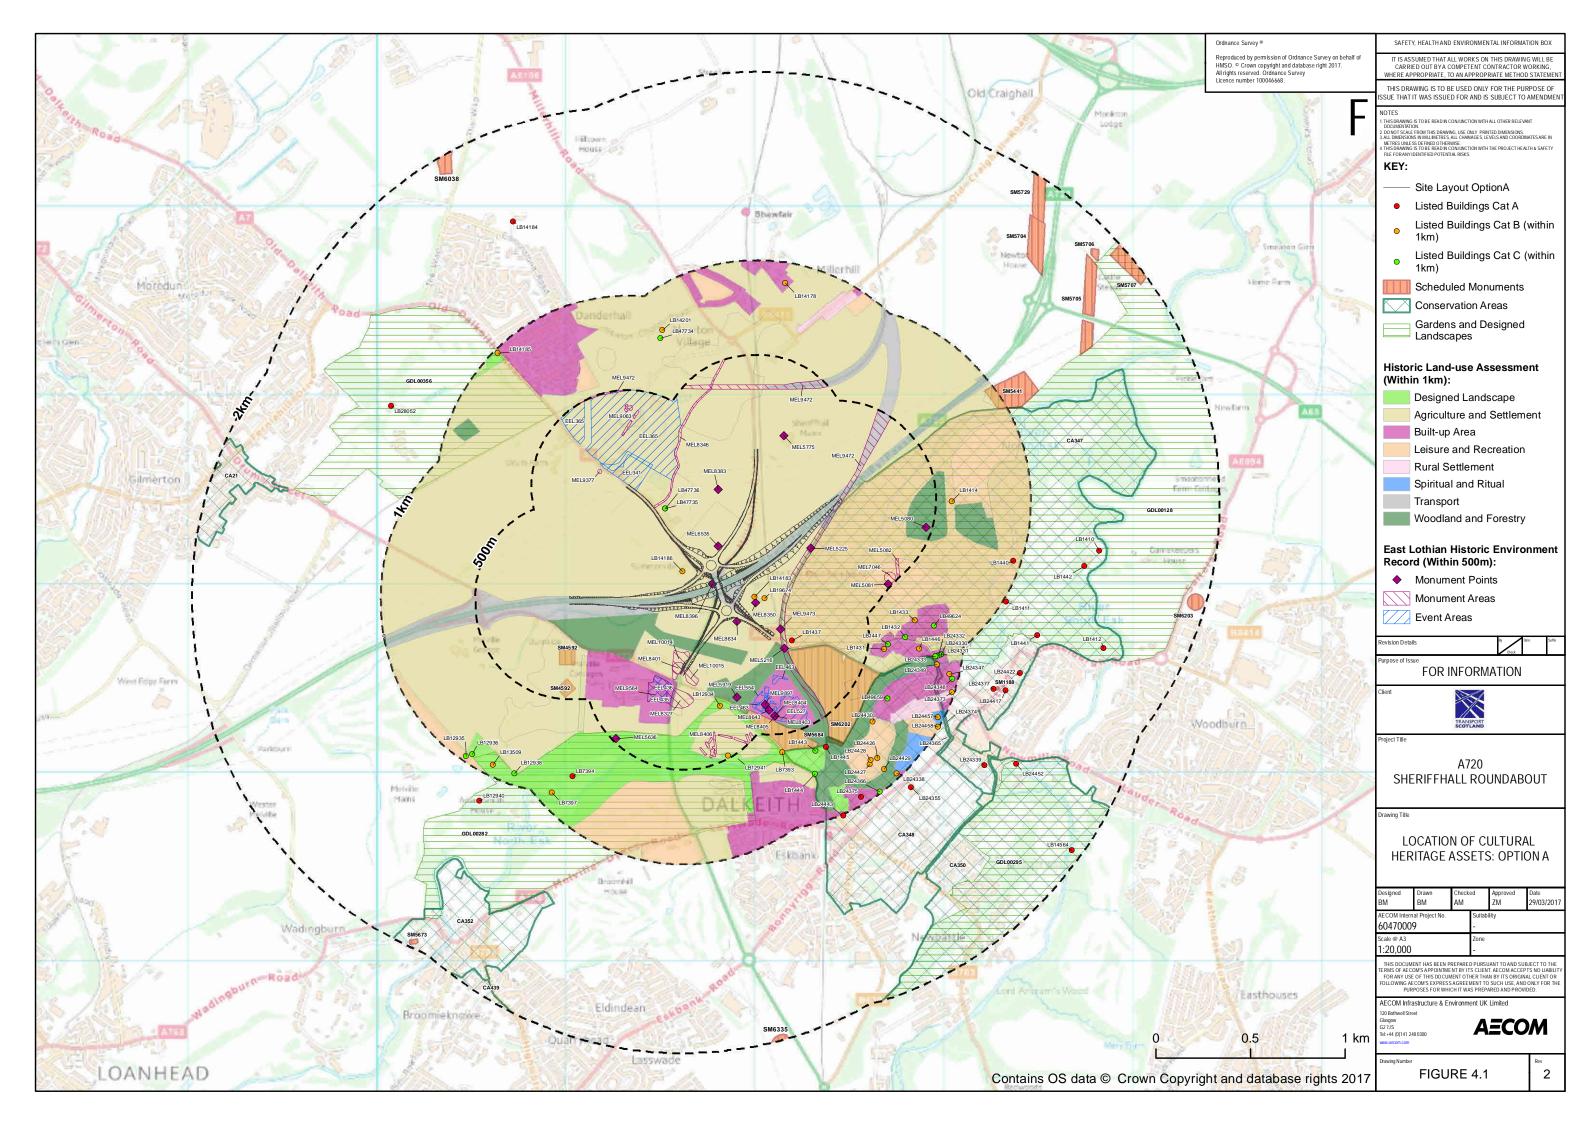

## **List of Figures**

| Figure 1.1  | Aerial Plan of Option A                                                                             |
|-------------|-----------------------------------------------------------------------------------------------------|
| Figure 1.2  | Aerial Plan of Option B                                                                             |
| Figure 1.3  | Aerial Plan of Option C                                                                             |
| Figure 1.4  | Key Environmental Constraints                                                                       |
| Figure 2.1  | Landscape Designations                                                                              |
| Figure 2.2  | Landscape Character                                                                                 |
| Figure 2.3  | Viewpoint Locations                                                                                 |
| Figure 2.4  | Baseline Photography                                                                                |
| Figure 3.1  | Designated Sites within 2km                                                                         |
| Figure 3.2  | Extended Phase 1 Habitat Survey                                                                     |
| Figure 4.1  | Location of cultural heritage assets, Option A                                                      |
| Figure 4.2  | Location of cultural heritage assets, Option B                                                      |
| Figure 4.3  | Location of cultural heritage assets, Option C                                                      |
| Figure 4.4  | Location of cultural heritage assets, Option A – detailed view                                      |
| Figure 4.5  | Location of cultural heritage assets, Option B – detailed view                                      |
| Figure 4.6  | Location of cultural heritage assets, Option C – detailed view                                      |
| Figure 4.7  | 1752 – 1755 General Roy's Military Survey of Scotland, 1747-1755 AND 1776 G Taylor and A            |
|             | Skinner's Survey and maps of the roads of North Britain or Scotland - The Road from Edinburgh to    |
|             | Cornhill by Greenlaw                                                                                |
| Figure 4.8  | 1779 Plan of barony of Sheriffhall and lands of Lugton, part of the estate of Dalkeith belonging to |
|             | His Grace the Duke of Buccleuch. By John Leslie, surveyor. Papers of the Montague-Douglas-Scott     |
|             | Family, Dukes of Buccleuch.                                                                         |
| Figure 4.9  | 816 James Knox, Map of the Shire of Edinburgh.                                                      |
| Figure 4.10 | 1894 Ordnance Survey Edinburghshire, 2nd edition, sheets 008.06 & 008.02, , scale 25 inch: 1 mile   |
| Figure 4.11 | 944 Edinburghshire Sheet VIII.NW, scale 6in to 1 mile                                               |
| Figure 4.12 | 1955 Ordnance Survey Sheet NT36, scale 1:25,000                                                     |
| Figure 5.1  | Road Drainage and the Water Environment - Receptors'                                                |
| Figure 6.1  | Noise Location Plan                                                                                 |
| Figure 6.2  | Option A Short Term Traffic Noise Change                                                            |
| Figure 6.3  | Option A Long Term Traffic Noise Change                                                             |
| Figure 6.4  | Option B Short Term Traffic Noise Change                                                            |
| Figure 6.5  | Option B Long Term Traffic Noise Change                                                             |
| Figure 6.6  | Option C Short Term Traffic Noise Change                                                            |
| Figure 6.7  | Option C Long Term Traffic Noise Change                                                             |
| Figure 7.1  | Modelled versus Monitored NO2 concentrations (unadjusted and adjusted)                              |
| Figure 7.2  | Air Quality Study Area                                                                              |
| Figure 8.1  | All Travellers - Baseline                                                                           |
| Figure 9.1  | Community and Private Assets                                                                        |
| Figure 10.1 | Solid and Drift Geology (from BGS Sheets 32 and 32E)                                                |
| Figure 10.2 | Solid and Drift Geology (from Geology Map)                                                          |
| Figure 10.3 | Mining and quarrying construction plan                                                              |
| Figure 10.4 | Agricultural Land Quality                                                                           |
| Figure 10.5 | Plan of Potential Contamination Sources                                                             |
|             |                                                                                                     |