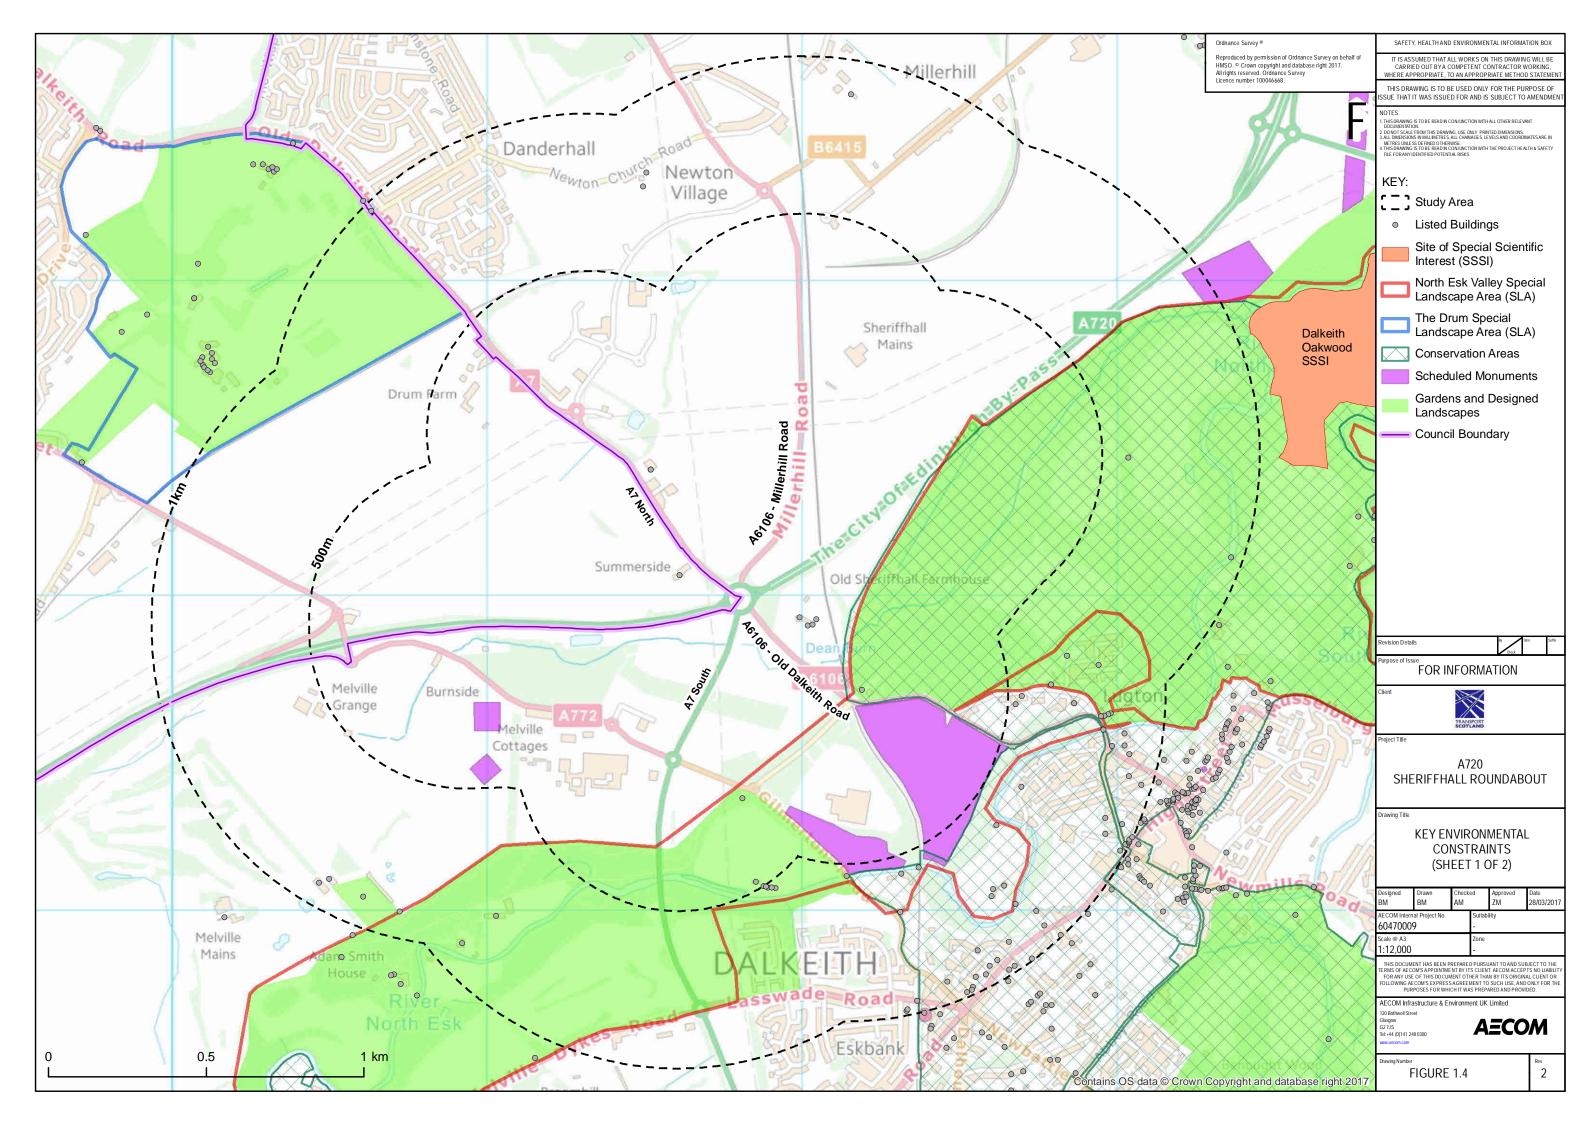

## **List of Figures**

| Figure 1.1  | Aerial Plan of Option A                                                                             |
|-------------|-----------------------------------------------------------------------------------------------------|
| Figure 1.2  | Aerial Plan of Option B                                                                             |
| Figure 1.3  | Aerial Plan of Option C                                                                             |
| Figure 1.4  | Key Environmental Constraints                                                                       |
| Figure 2.1  | Landscape Designations                                                                              |
| Figure 2.2  | Landscape Character                                                                                 |
| Figure 2.3  | Viewpoint Locations                                                                                 |
| Figure 2.4  | Baseline Photography                                                                                |
| Figure 3.1  | Designated Sites within 2km                                                                         |
| Figure 3.2  | Extended Phase 1 Habitat Survey                                                                     |
| Figure 4.1  | Location of cultural heritage assets, Option A                                                      |
| Figure 4.2  | Location of cultural heritage assets, Option B                                                      |
| Figure 4.3  | Location of cultural heritage assets, Option C                                                      |
| Figure 4.4  | Location of cultural heritage assets, Option A – detailed view                                      |
| Figure 4.5  | Location of cultural heritage assets, Option B – detailed view                                      |
| Figure 4.6  | Location of cultural heritage assets, Option C – detailed view                                      |
| Figure 4.7  | 1752 – 1755 General Roy's Military Survey of Scotland, 1747-1755 AND 1776 G Taylor and A            |
|             | Skinner's Survey and maps of the roads of North Britain or Scotland - The Road from Edinburgh to    |
|             | Cornhill by Greenlaw                                                                                |
| Figure 4.8  | 1779 Plan of barony of Sheriffhall and lands of Lugton, part of the estate of Dalkeith belonging to |
|             | His Grace the Duke of Buccleuch. By John Leslie, surveyor. Papers of the Montague-Douglas-Scott     |
|             | Family, Dukes of Buccleuch.                                                                         |
| Figure 4.9  | 816 James Knox, Map of the Shire of Edinburgh.                                                      |
| Figure 4.10 | 1894 Ordnance Survey Edinburghshire, 2nd edition, sheets 008.06 & 008.02, , scale 25 inch: 1 mile   |
| Figure 4.11 | 944 Edinburghshire Sheet VIII.NW, scale 6in to 1 mile                                               |
| Figure 4.12 | 1955 Ordnance Survey Sheet NT36, scale 1:25,000                                                     |
| Figure 5.1  | Road Drainage and the Water Environment - Receptors'                                                |
| Figure 6.1  | Noise Location Plan                                                                                 |
| Figure 6.2  | Option A Short Term Traffic Noise Change                                                            |
| Figure 6.3  | Option A Long Term Traffic Noise Change                                                             |
| Figure 6.4  | Option B Short Term Traffic Noise Change                                                            |
| Figure 6.5  | Option B Long Term Traffic Noise Change                                                             |
| Figure 6.6  | Option C Short Term Traffic Noise Change                                                            |
| Figure 6.7  | Option C Long Term Traffic Noise Change                                                             |
| Figure 7.1  | Modelled versus Monitored NO2 concentrations (unadjusted and adjusted)                              |
| Figure 7.2  | Air Quality Study Area                                                                              |
| Figure 8.1  | All Travellers - Baseline                                                                           |
| Figure 9.1  | Community and Private Assets                                                                        |
| Figure 10.1 | Solid and Drift Geology (from BGS Sheets 32 and 32E)                                                |
| Figure 10.2 | Solid and Drift Geology (from Geology Map)                                                          |
| Figure 10.3 | Mining and quarrying construction plan                                                              |
| Figure 10.4 | Agricultural Land Quality                                                                           |
| Figure 10.5 | Plan of Potential Contamination Sources                                                             |
|             |                                                                                                     |