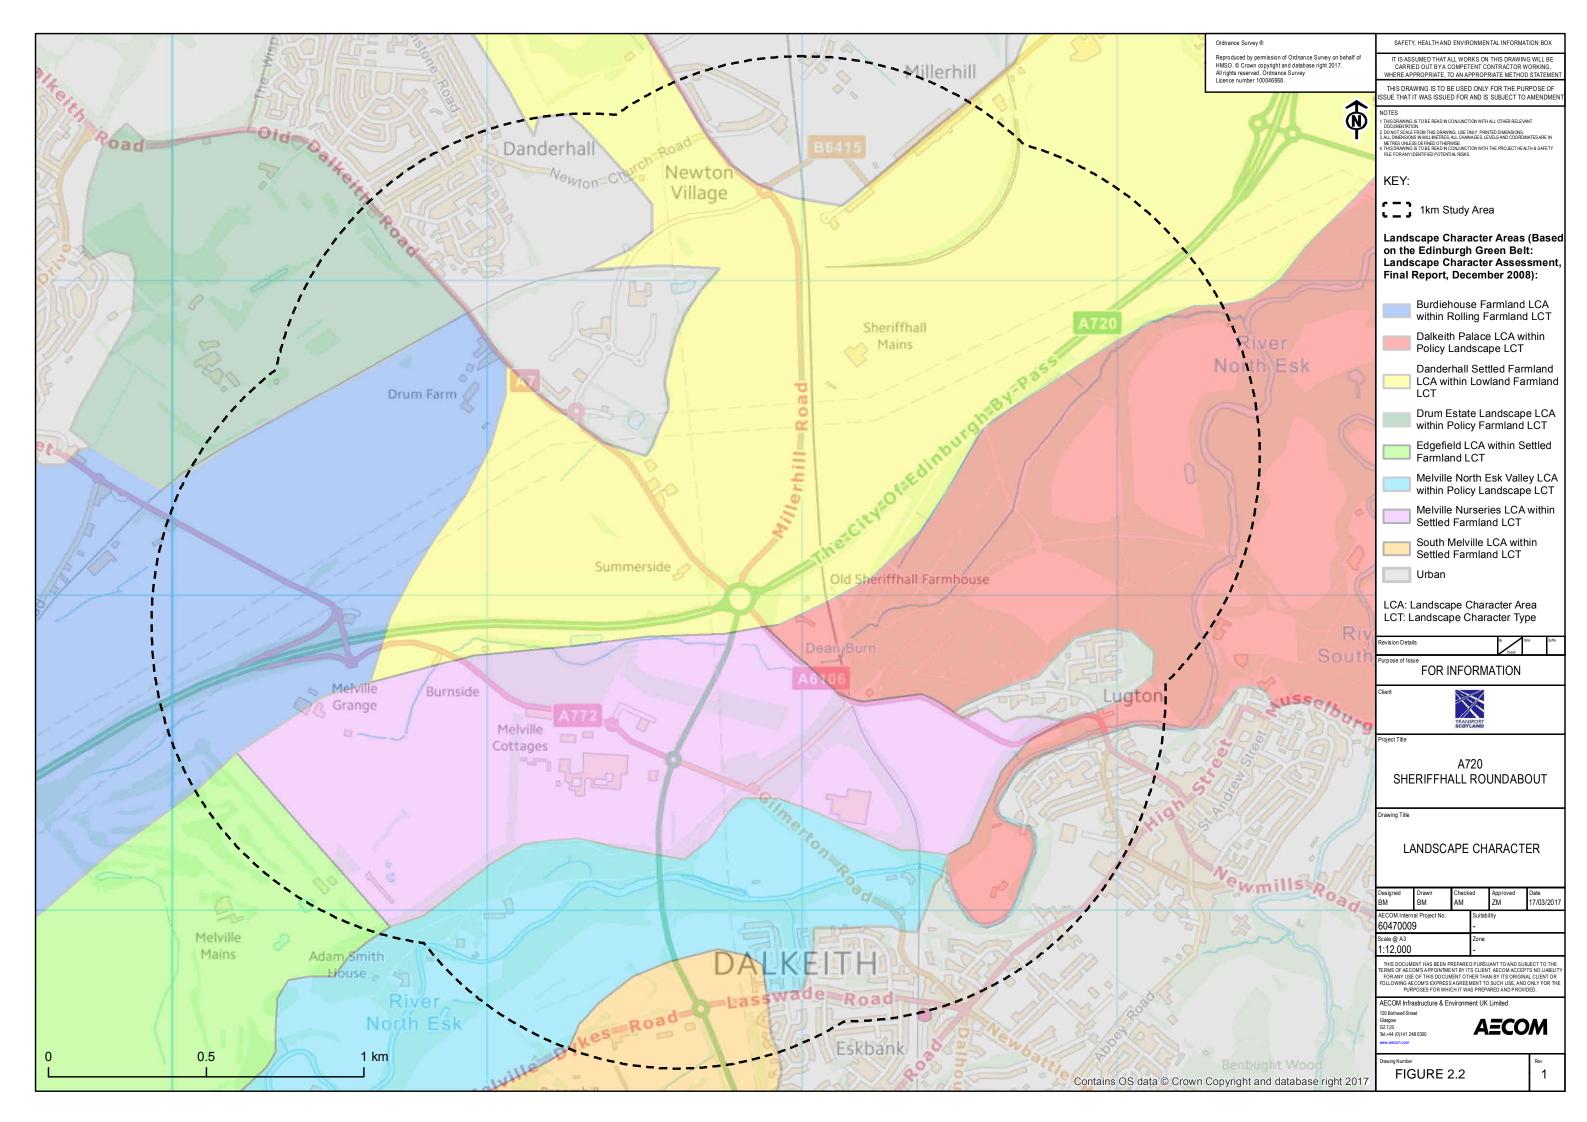

## **List of Figures**

| Figure 1.1  | Aerial Plan of Option A                                                                             |
|-------------|-----------------------------------------------------------------------------------------------------|
| Figure 1.2  | Aerial Plan of Option B                                                                             |
| Figure 1.3  | Aerial Plan of Option C                                                                             |
| Figure 1.4  | Key Environmental Constraints                                                                       |
| Figure 2.1  | Landscape Designations                                                                              |
| Figure 2.2  | Landscape Character                                                                                 |
| Figure 2.3  | Viewpoint Locations                                                                                 |
| Figure 2.4  | Baseline Photography                                                                                |
| Figure 3.1  | Designated Sites within 2km                                                                         |
| Figure 3.2  | Extended Phase 1 Habitat Survey                                                                     |
| Figure 4.1  | Location of cultural heritage assets, Option A                                                      |
| Figure 4.2  | Location of cultural heritage assets, Option B                                                      |
| Figure 4.3  | Location of cultural heritage assets, Option C                                                      |
| Figure 4.4  | Location of cultural heritage assets, Option A – detailed view                                      |
| Figure 4.5  | Location of cultural heritage assets, Option B – detailed view                                      |
| Figure 4.6  | Location of cultural heritage assets, Option C – detailed view                                      |
| Figure 4.7  | 1752 – 1755 General Roy's Military Survey of Scotland, 1747-1755 AND 1776 G Taylor and A            |
|             | Skinner's Survey and maps of the roads of North Britain or Scotland - The Road from Edinburgh to    |
|             | Cornhill by Greenlaw                                                                                |
| Figure 4.8  | 1779 Plan of barony of Sheriffhall and lands of Lugton, part of the estate of Dalkeith belonging to |
|             | His Grace the Duke of Buccleuch. By John Leslie, surveyor. Papers of the Montague-Douglas-Scott     |
|             | Family, Dukes of Buccleuch.                                                                         |
| Figure 4.9  | 816 James Knox, Map of the Shire of Edinburgh.                                                      |
| Figure 4.10 | 1894 Ordnance Survey Edinburghshire, 2nd edition, sheets 008.06 & 008.02, , scale 25 inch: 1 mile   |
| Figure 4.11 | 944 Edinburghshire Sheet VIII.NW, scale 6in to 1 mile                                               |
| Figure 4.12 | 1955 Ordnance Survey Sheet NT36, scale 1:25,000                                                     |
| Figure 5.1  | Road Drainage and the Water Environment - Receptors'                                                |
| Figure 6.1  | Noise Location Plan                                                                                 |
| Figure 6.2  | Option A Short Term Traffic Noise Change                                                            |
| Figure 6.3  | Option A Long Term Traffic Noise Change                                                             |
| Figure 6.4  | Option B Short Term Traffic Noise Change                                                            |
| Figure 6.5  | Option B Long Term Traffic Noise Change                                                             |
| Figure 6.6  | Option C Short Term Traffic Noise Change                                                            |
| Figure 6.7  | Option C Long Term Traffic Noise Change                                                             |
| Figure 7.1  | Modelled versus Monitored NO2 concentrations (unadjusted and adjusted)                              |
| Figure 7.2  | Air Quality Study Area                                                                              |
| Figure 8.1  | All Travellers - Baseline                                                                           |
| Figure 9.1  | Community and Private Assets                                                                        |
| Figure 10.1 | Solid and Drift Geology (from BGS Sheets 32 and 32E)                                                |
| Figure 10.2 | Solid and Drift Geology (from Geology Map)                                                          |
| Figure 10.3 | Mining and quarrying construction plan                                                              |
| Figure 10.4 | Agricultural Land Quality                                                                           |
| Figure 10.5 | Plan of Potential Contamination Sources                                                             |
|             |                                                                                                     |