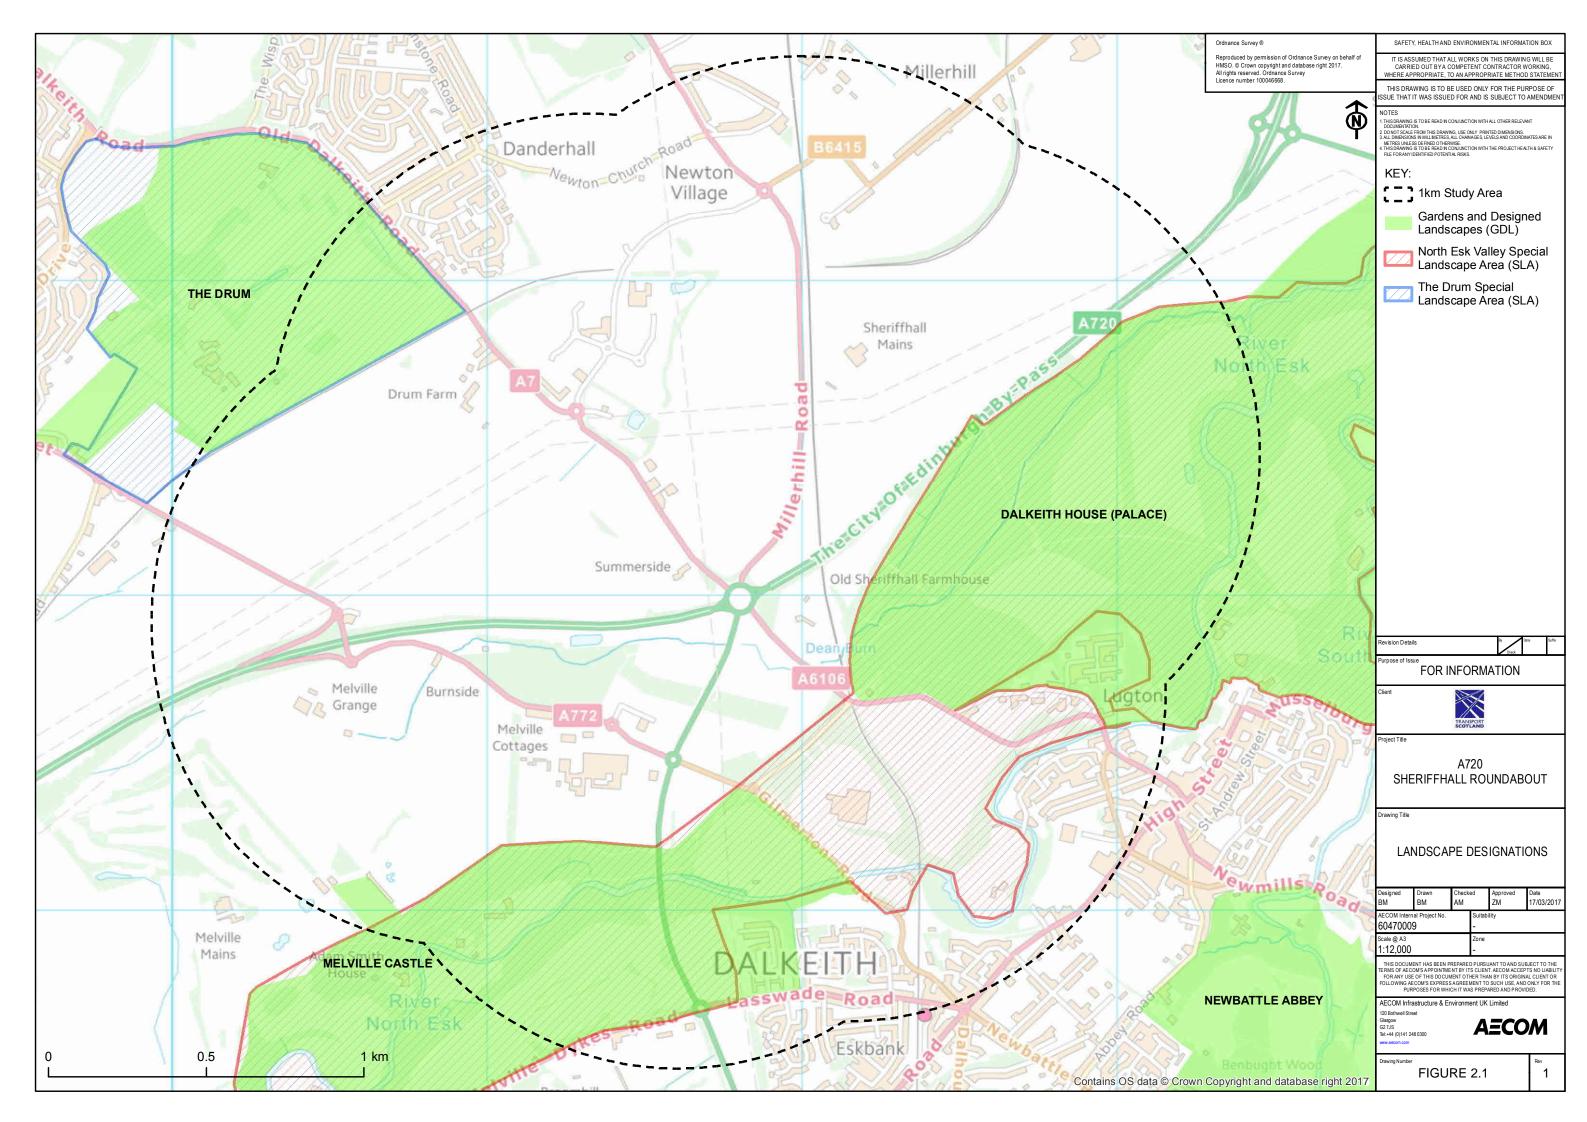

## **List of Figures**

| Figure 1.1  | Aerial Plan of Option A                                                                             |
|-------------|-----------------------------------------------------------------------------------------------------|
| Figure 1.2  | Aerial Plan of Option B                                                                             |
| Figure 1.3  | Aerial Plan of Option C                                                                             |
| Figure 1.4  | Key Environmental Constraints                                                                       |
| Figure 2.1  | Landscape Designations                                                                              |
| Figure 2.2  | Landscape Character                                                                                 |
| Figure 2.3  | Viewpoint Locations                                                                                 |
| Figure 2.4  | Baseline Photography                                                                                |
| Figure 3.1  | Designated Sites within 2km                                                                         |
| Figure 3.2  | Extended Phase 1 Habitat Survey                                                                     |
| Figure 4.1  | Location of cultural heritage assets, Option A                                                      |
| Figure 4.2  | Location of cultural heritage assets, Option B                                                      |
| Figure 4.3  | Location of cultural heritage assets, Option C                                                      |
| Figure 4.4  | Location of cultural heritage assets, Option A – detailed view                                      |
| Figure 4.5  | Location of cultural heritage assets, Option B – detailed view                                      |
| Figure 4.6  | Location of cultural heritage assets, Option C – detailed view                                      |
| Figure 4.7  | 1752 – 1755 General Roy's Military Survey of Scotland, 1747-1755 AND 1776 G Taylor and A            |
|             | Skinner's Survey and maps of the roads of North Britain or Scotland - The Road from Edinburgh to    |
|             | Cornhill by Greenlaw                                                                                |
| Figure 4.8  | 1779 Plan of barony of Sheriffhall and lands of Lugton, part of the estate of Dalkeith belonging to |
|             | His Grace the Duke of Buccleuch. By John Leslie, surveyor. Papers of the Montague-Douglas-Scott     |
|             | Family, Dukes of Buccleuch.                                                                         |
| Figure 4.9  | 816 James Knox, Map of the Shire of Edinburgh.                                                      |
| Figure 4.10 | 1894 Ordnance Survey Edinburghshire, 2nd edition, sheets 008.06 & 008.02, , scale 25 inch: 1 mile   |
| Figure 4.11 | 944 Edinburghshire Sheet VIII.NW, scale 6in to 1 mile                                               |
| Figure 4.12 | 1955 Ordnance Survey Sheet NT36, scale 1:25,000                                                     |
| Figure 5.1  | Road Drainage and the Water Environment - Receptors'                                                |
| Figure 6.1  | Noise Location Plan                                                                                 |
| Figure 6.2  | Option A Short Term Traffic Noise Change                                                            |
| Figure 6.3  | Option A Long Term Traffic Noise Change                                                             |
| Figure 6.4  | Option B Short Term Traffic Noise Change                                                            |
| Figure 6.5  | Option B Long Term Traffic Noise Change                                                             |
| Figure 6.6  | Option C Short Term Traffic Noise Change                                                            |
| Figure 6.7  | Option C Long Term Traffic Noise Change                                                             |
| Figure 7.1  | Modelled versus Monitored NO2 concentrations (unadjusted and adjusted)                              |
| Figure 7.2  | Air Quality Study Area                                                                              |
| Figure 8.1  | All Travellers - Baseline                                                                           |
| Figure 9.1  | Community and Private Assets                                                                        |
| Figure 10.1 | Solid and Drift Geology (from BGS Sheets 32 and 32E)                                                |
| Figure 10.2 | Solid and Drift Geology (from Geology Map)                                                          |
| Figure 10.3 | Mining and quarrying construction plan                                                              |
| Figure 10.4 | Agricultural Land Quality                                                                           |
| Figure 10.5 | Plan of Potential Contamination Sources                                                             |
|             |                                                                                                     |