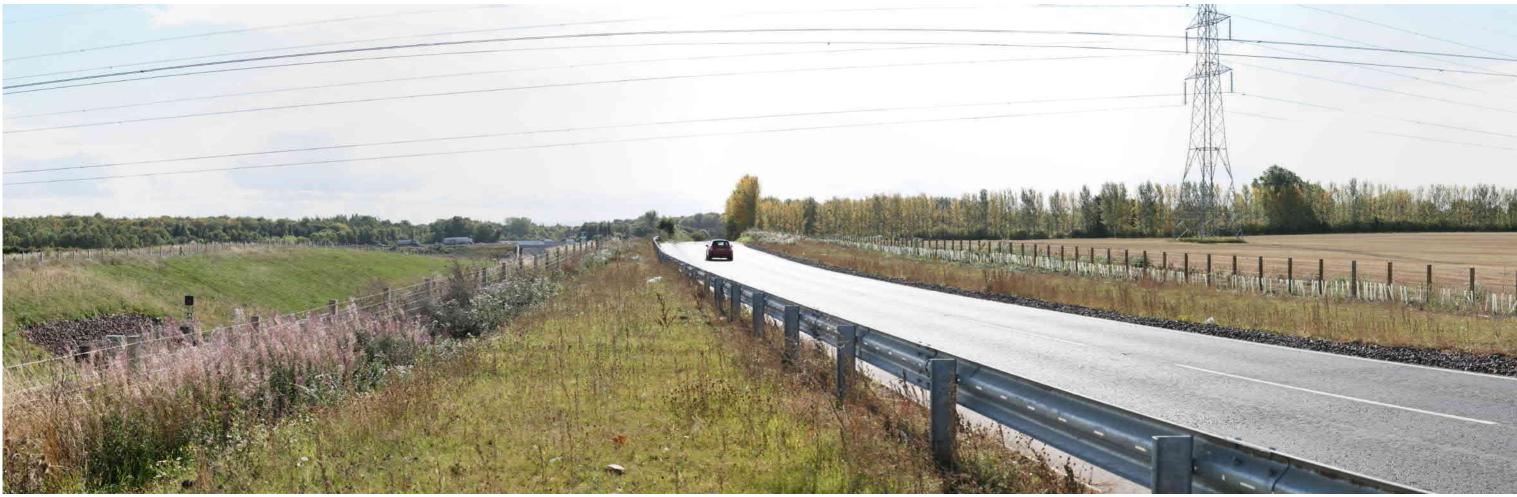

PROJECT: A720 Sheriffhall Roundabout Improvement Transport Scotland CLIENT:

OS reference: Distance to Proposal: Camera:

332000 668663 0m Canon EOS 5D Mk2 Lens: Date: Paper size:

50mm (Canon EF 50mm f/1.8) 29/05/15 Confirmed 23/01/17 A3

AECOM accepts no responsibility, and denies any liability whatsoever, to any party that uses or relies upon this drawing without AECOM's express written consent.

This image provides landscape and visual context only