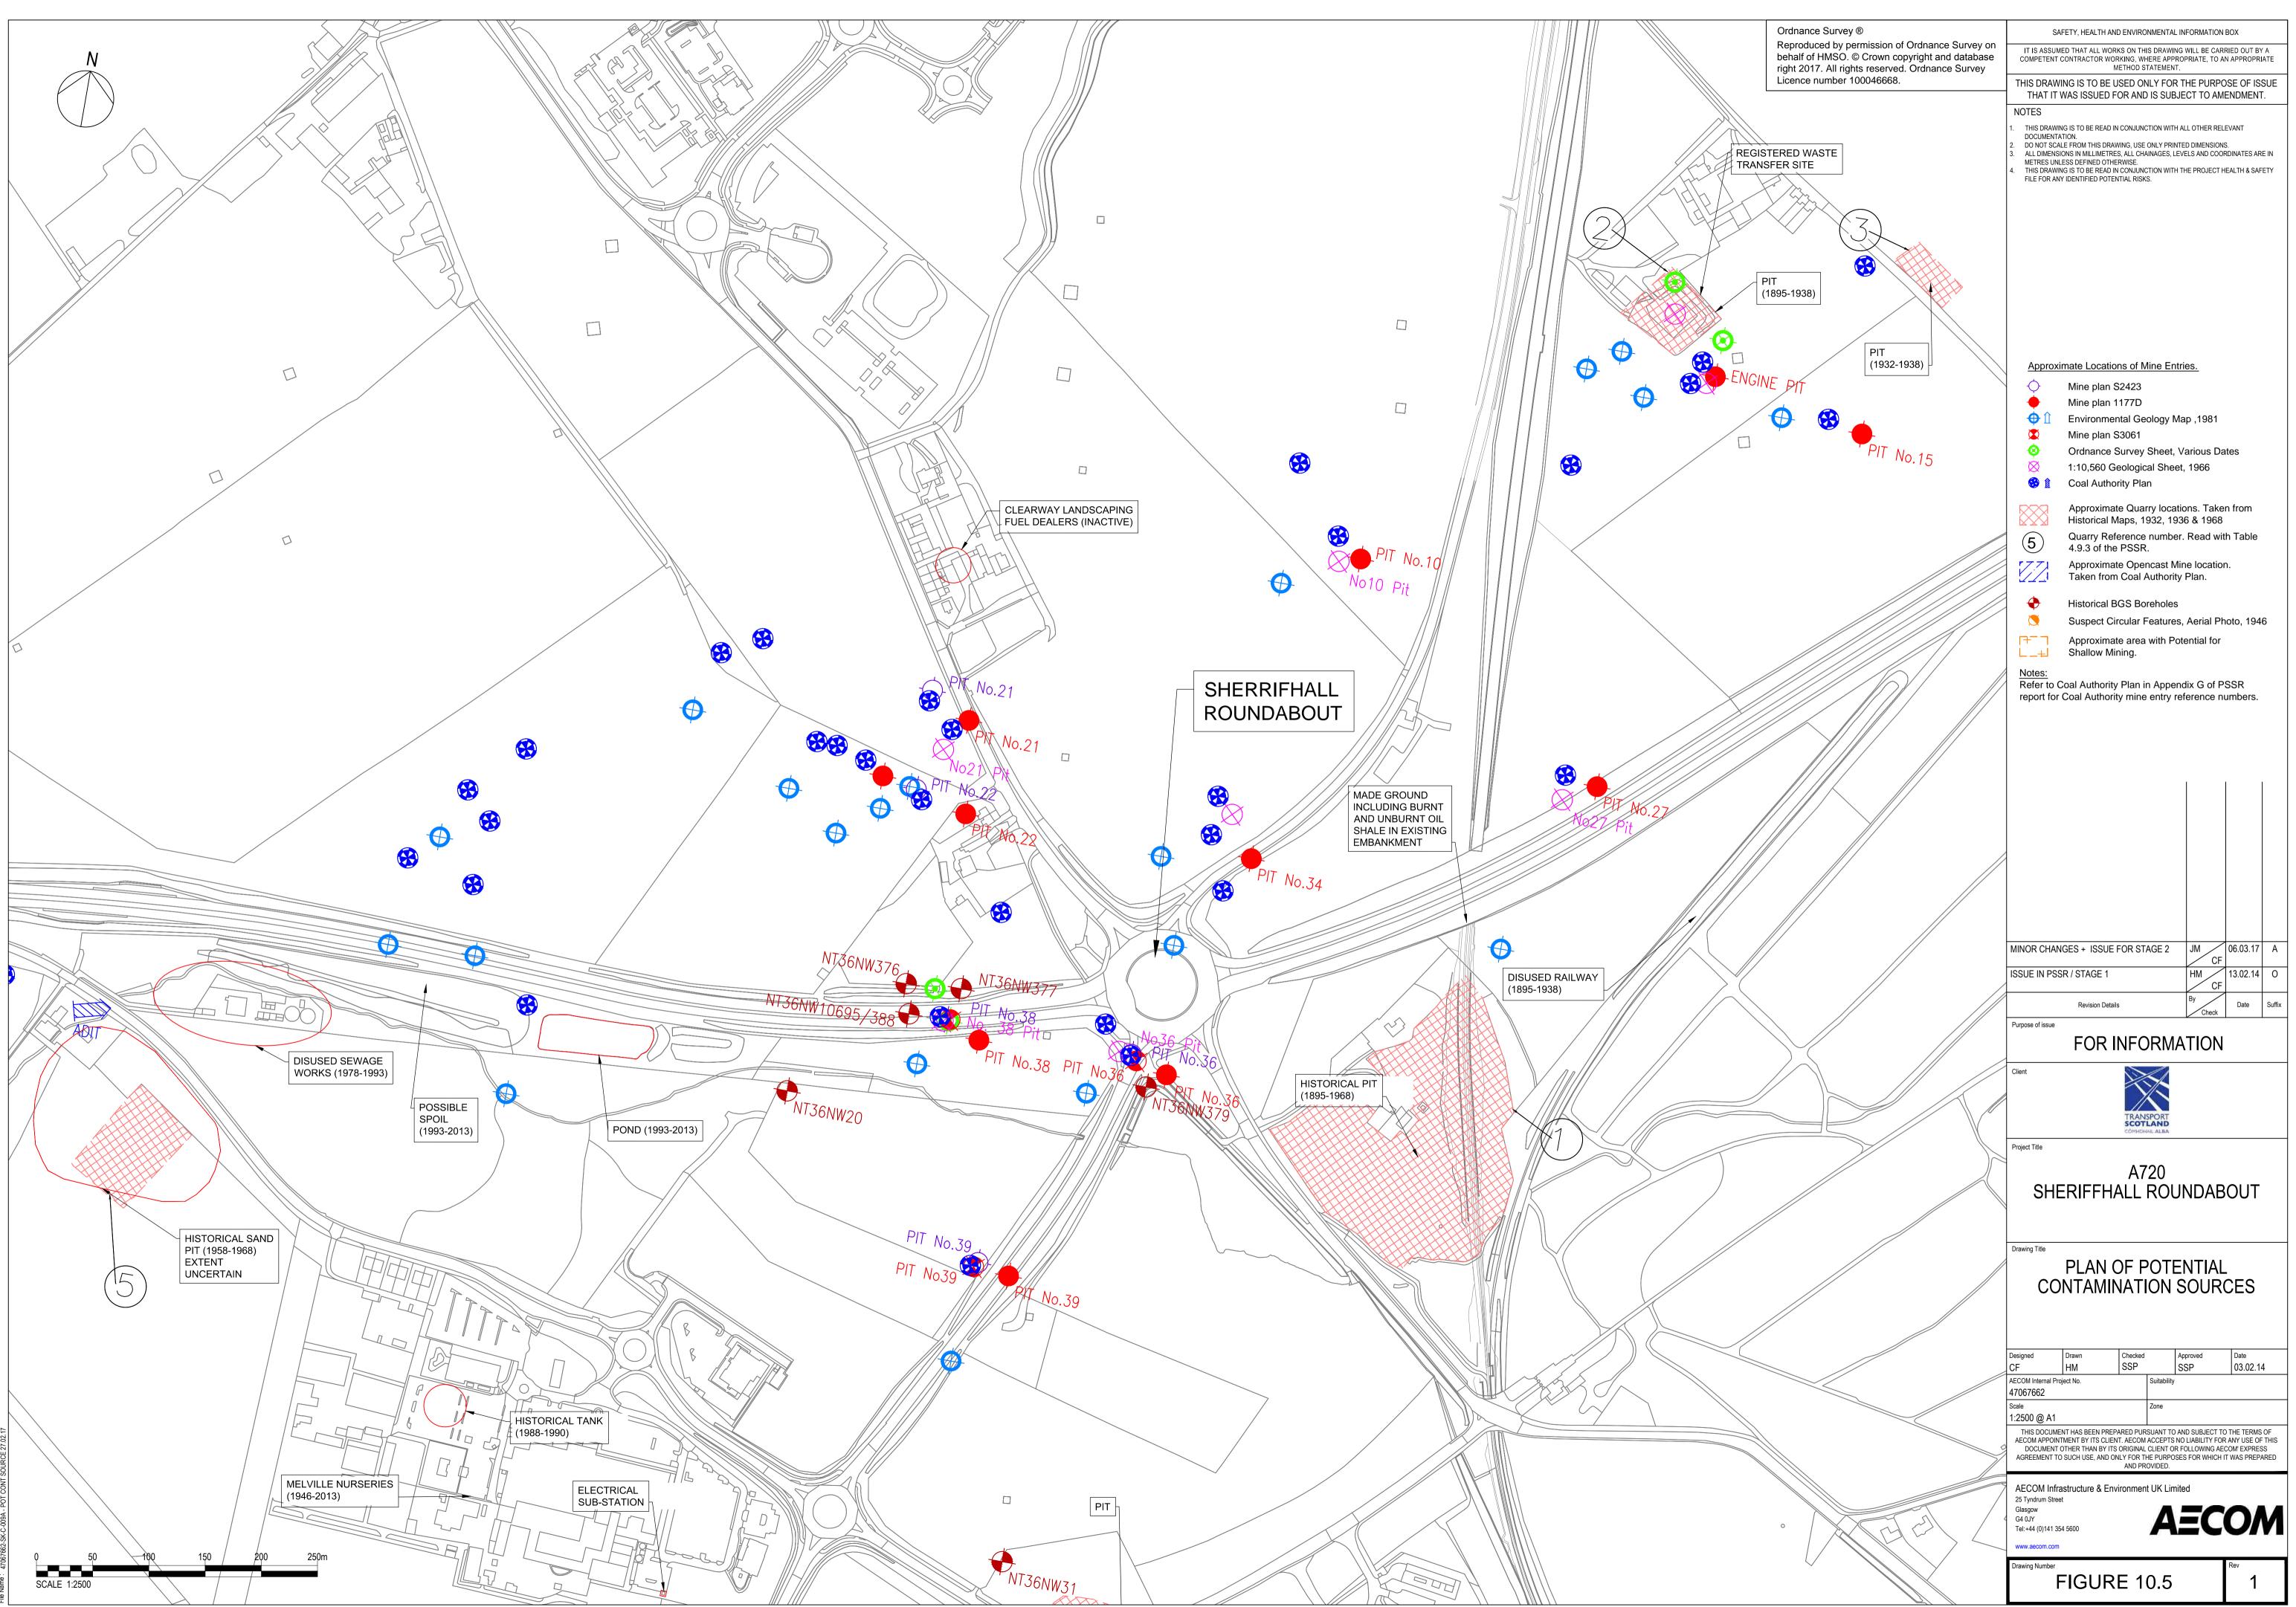

## **List of Figures**

| Figure 1.1  | Aerial Plan of Option A                                                                             |
|-------------|-----------------------------------------------------------------------------------------------------|
| Figure 1.2  | Aerial Plan of Option B                                                                             |
| Figure 1.3  | Aerial Plan of Option C                                                                             |
| Figure 1.4  | Key Environmental Constraints                                                                       |
| Figure 2.1  | Landscape Designations                                                                              |
| Figure 2.2  | Landscape Character                                                                                 |
| Figure 2.3  | Viewpoint Locations                                                                                 |
| Figure 2.4  | Baseline Photography                                                                                |
| Figure 3.1  | Designated Sites within 2km                                                                         |
| Figure 3.2  | Extended Phase 1 Habitat Survey                                                                     |
| Figure 4.1  | Location of cultural heritage assets, Option A                                                      |
| Figure 4.2  | Location of cultural heritage assets, Option B                                                      |
| Figure 4.3  | Location of cultural heritage assets, Option C                                                      |
| Figure 4.4  | Location of cultural heritage assets, Option A – detailed view                                      |
| Figure 4.5  | Location of cultural heritage assets, Option B – detailed view                                      |
| Figure 4.6  | Location of cultural heritage assets, Option C – detailed view                                      |
| Figure 4.7  | 1752 – 1755 General Roy's Military Survey of Scotland, 1747-1755 AND 1776 G Taylor and A            |
|             | Skinner's Survey and maps of the roads of North Britain or Scotland - The Road from Edinburgh to    |
|             | Cornhill by Greenlaw                                                                                |
| Figure 4.8  | 1779 Plan of barony of Sheriffhall and lands of Lugton, part of the estate of Dalkeith belonging to |
|             | His Grace the Duke of Buccleuch. By John Leslie, surveyor. Papers of the Montague-Douglas-Scott     |
|             | Family, Dukes of Buccleuch.                                                                         |
| Figure 4.9  | 816 James Knox, Map of the Shire of Edinburgh.                                                      |
| Figure 4.10 | 1894 Ordnance Survey Edinburghshire, 2nd edition, sheets 008.06 & 008.02, , scale 25 inch: 1 mile   |
| Figure 4.11 | 944 Edinburghshire Sheet VIII.NW, scale 6in to 1 mile                                               |
| Figure 4.12 | 1955 Ordnance Survey Sheet NT36, scale 1:25,000                                                     |
| Figure 5.1  | Road Drainage and the Water Environment - Receptors'                                                |
| Figure 6.1  | Noise Location Plan                                                                                 |
| Figure 6.2  | Option A Short Term Traffic Noise Change                                                            |
| Figure 6.3  | Option A Long Term Traffic Noise Change                                                             |
| Figure 6.4  | Option B Short Term Traffic Noise Change                                                            |
| Figure 6.5  | Option B Long Term Traffic Noise Change                                                             |
| Figure 6.6  | Option C Short Term Traffic Noise Change                                                            |
| Figure 6.7  | Option C Long Term Traffic Noise Change                                                             |
| Figure 7.1  | Modelled versus Monitored NO2 concentrations (unadjusted and adjusted)                              |
| Figure 7.2  | Air Quality Study Area                                                                              |
| Figure 8.1  | All Travellers - Baseline                                                                           |
| Figure 9.1  | Community and Private Assets                                                                        |
| Figure 10.1 | Solid and Drift Geology (from BGS Sheets 32 and 32E)                                                |
| Figure 10.2 | Solid and Drift Geology (from Geology Map)                                                          |
| Figure 10.3 | Mining and quarrying construction plan                                                              |
| Figure 10.4 | Agricultural Land Quality                                                                           |
| Figure 10.5 | Plan of Potential Contamination Sources                                                             |
|             |                                                                                                     |