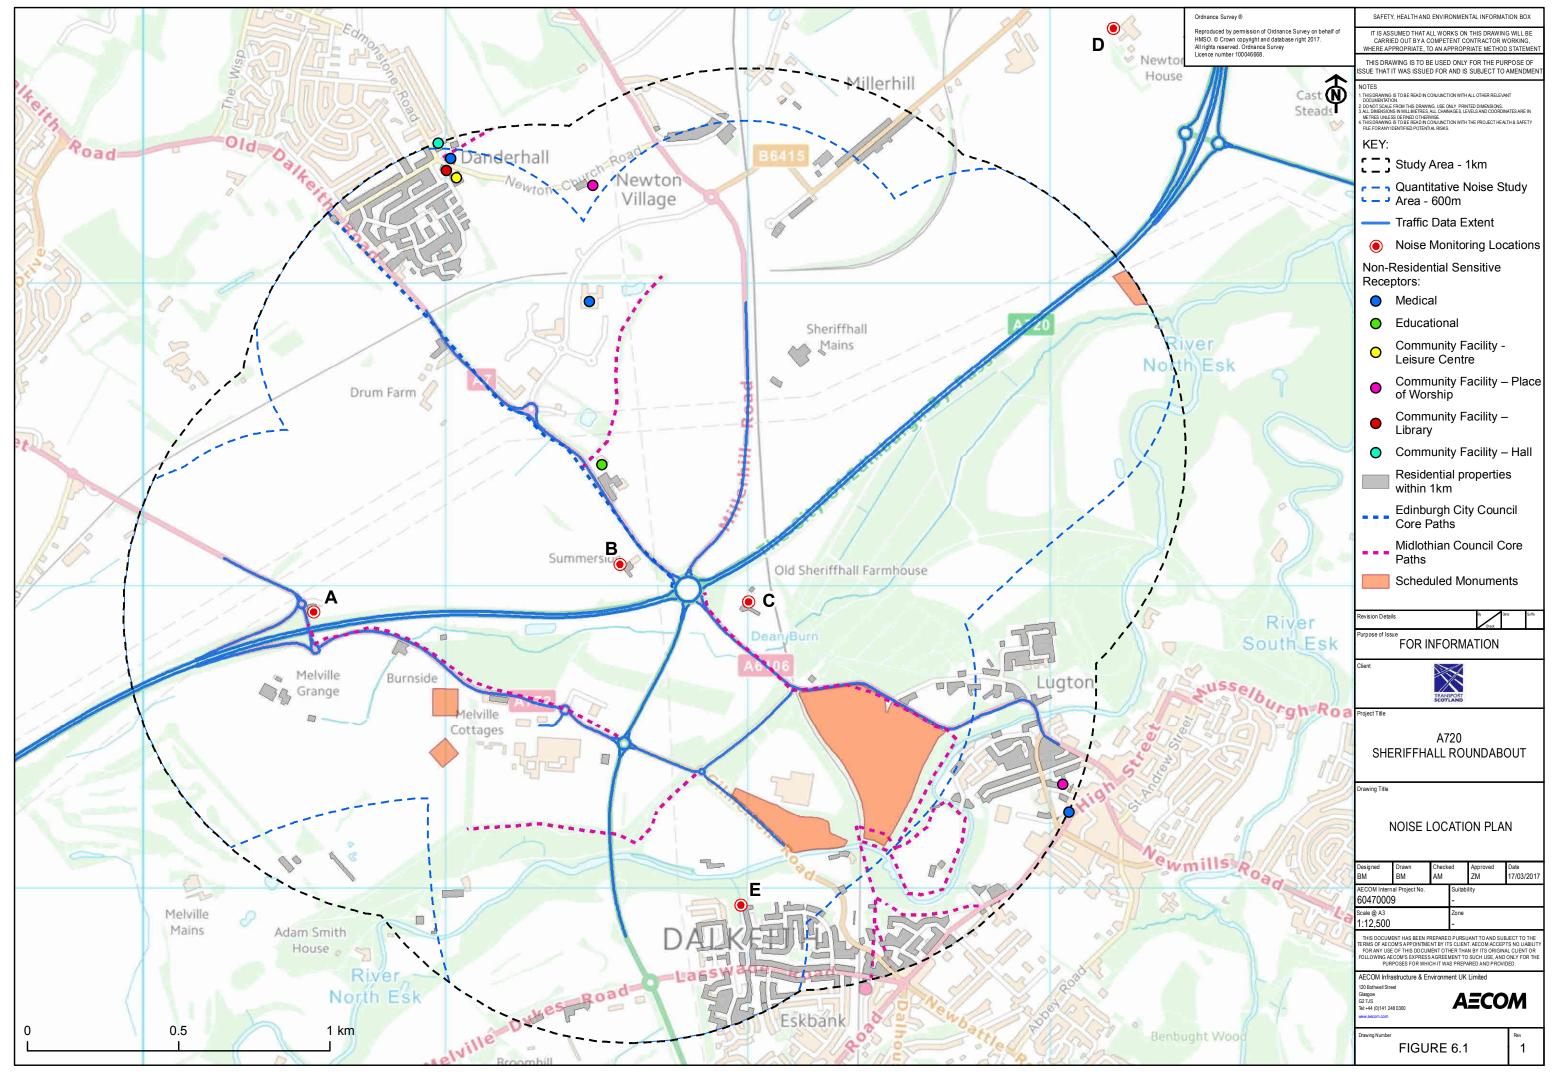

## **List of Figures**

| Figure 1.1  | Aerial Plan of Option A                                                                             |
|-------------|-----------------------------------------------------------------------------------------------------|
| Figure 1.2  | Aerial Plan of Option B                                                                             |
| Figure 1.3  | Aerial Plan of Option C                                                                             |
| Figure 1.4  | Key Environmental Constraints                                                                       |
| Figure 2.1  | Landscape Designations                                                                              |
| Figure 2.2  | Landscape Character                                                                                 |
| Figure 2.3  | Viewpoint Locations                                                                                 |
| Figure 2.4  | Baseline Photography                                                                                |
| Figure 3.1  | Designated Sites within 2km                                                                         |
| Figure 3.2  | Extended Phase 1 Habitat Survey                                                                     |
| Figure 4.1  | Location of cultural heritage assets, Option A                                                      |
| Figure 4.2  | Location of cultural heritage assets, Option B                                                      |
| Figure 4.3  | Location of cultural heritage assets, Option C                                                      |
| Figure 4.4  | Location of cultural heritage assets, Option A – detailed view                                      |
| Figure 4.5  | Location of cultural heritage assets, Option B – detailed view                                      |
| Figure 4.6  | Location of cultural heritage assets, Option C – detailed view                                      |
| Figure 4.7  | 1752 – 1755 General Roy's Military Survey of Scotland, 1747-1755 AND 1776 G Taylor and A            |
|             | Skinner's Survey and maps of the roads of North Britain or Scotland - The Road from Edinburgh to    |
|             | Cornhill by Greenlaw                                                                                |
| Figure 4.8  | 1779 Plan of barony of Sheriffhall and lands of Lugton, part of the estate of Dalkeith belonging to |
|             | His Grace the Duke of Buccleuch. By John Leslie, surveyor. Papers of the Montague-Douglas-Scott     |
|             | Family, Dukes of Buccleuch.                                                                         |
| Figure 4.9  | 816 James Knox, Map of the Shire of Edinburgh.                                                      |
| Figure 4.10 | 1894 Ordnance Survey Edinburghshire, 2nd edition, sheets 008.06 & 008.02, , scale 25 inch: 1 mile   |
| Figure 4.11 | 944 Edinburghshire Sheet VIII.NW, scale 6in to 1 mile                                               |
| Figure 4.12 | 1955 Ordnance Survey Sheet NT36, scale 1:25,000                                                     |
| Figure 5.1  | Road Drainage and the Water Environment - Receptors'                                                |
| Figure 6.1  | Noise Location Plan                                                                                 |
| Figure 6.2  | Option A Short Term Traffic Noise Change                                                            |
| Figure 6.3  | Option A Long Term Traffic Noise Change                                                             |
| Figure 6.4  | Option B Short Term Traffic Noise Change                                                            |
| Figure 6.5  | Option B Long Term Traffic Noise Change                                                             |
| Figure 6.6  | Option C Short Term Traffic Noise Change                                                            |
| Figure 6.7  | Option C Long Term Traffic Noise Change                                                             |
| Figure 7.1  | Modelled versus Monitored NO2 concentrations (unadjusted and adjusted)                              |
| Figure 7.2  | Air Quality Study Area                                                                              |
| Figure 8.1  | All Travellers - Baseline                                                                           |
| Figure 9.1  | Community and Private Assets                                                                        |
| Figure 10.1 | Solid and Drift Geology (from BGS Sheets 32 and 32E)                                                |
| Figure 10.2 | Solid and Drift Geology (from Geology Map)                                                          |
| Figure 10.3 | Mining and quarrying construction plan                                                              |
| Figure 10.4 | Agricultural Land Quality                                                                           |
| Figure 10.5 | Plan of Potential Contamination Sources                                                             |
|             |                                                                                                     |