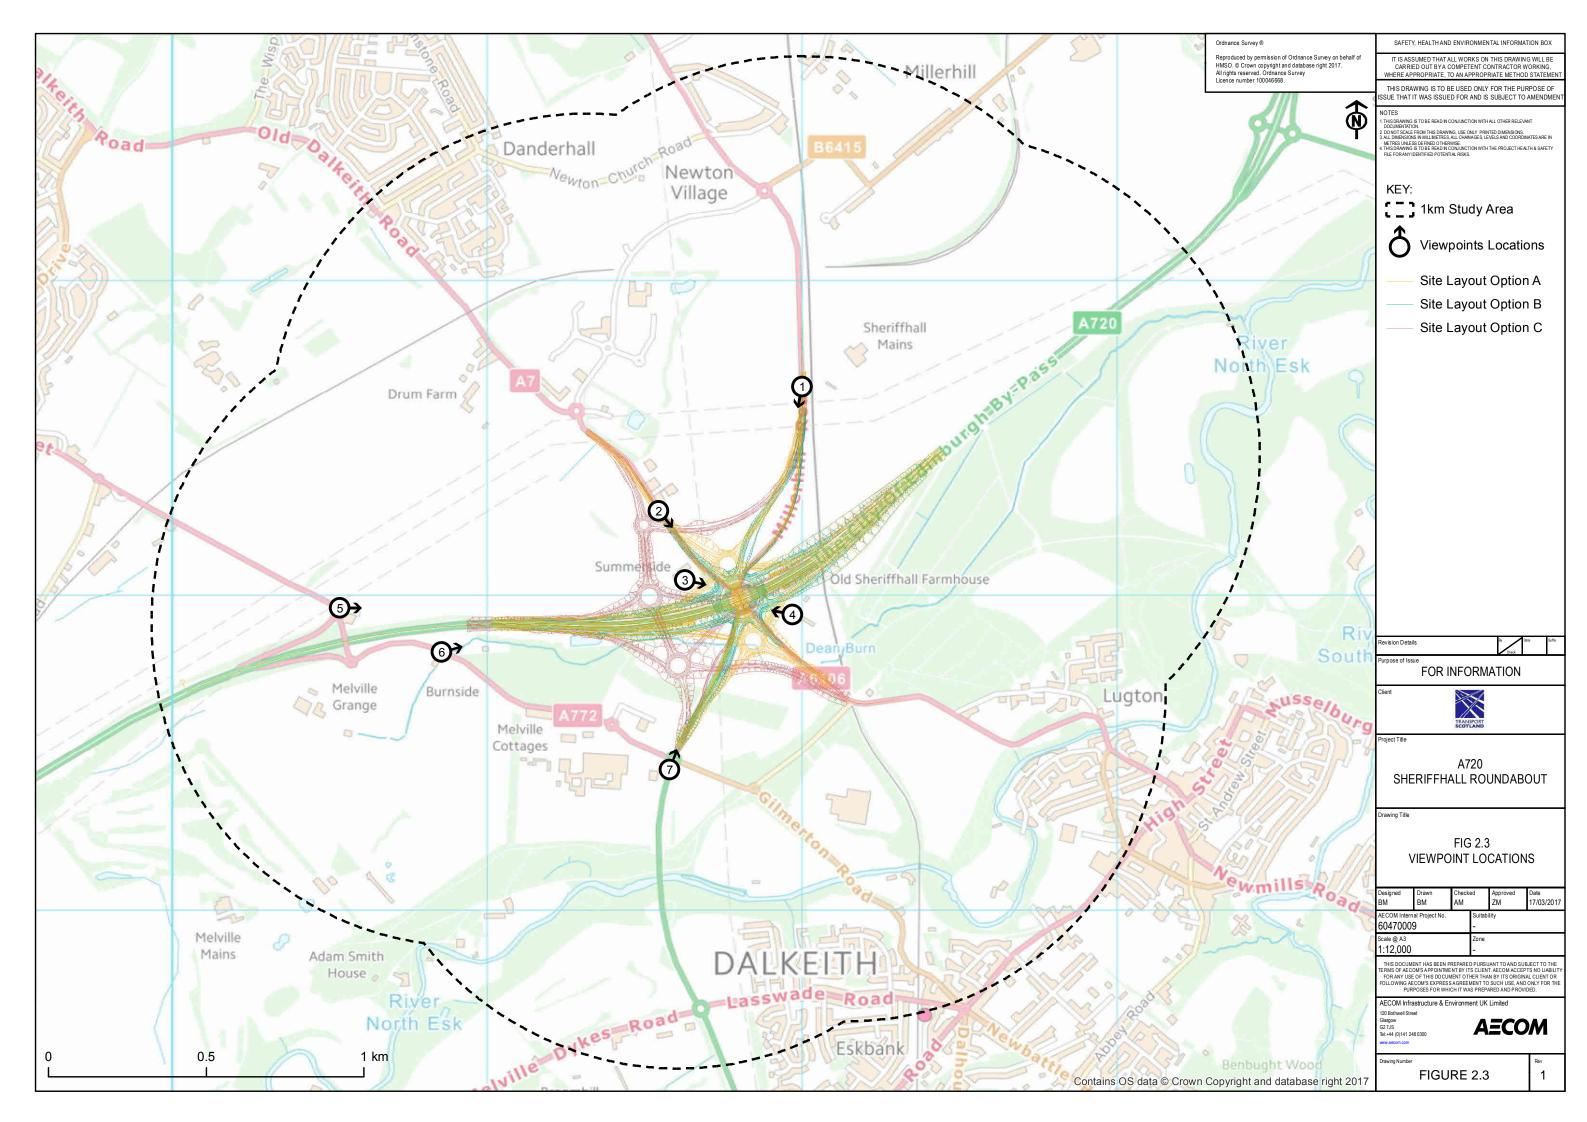

## **List of Figures**

| Figure 1.1  | Aerial Plan of Option A                                                                             |
|-------------|-----------------------------------------------------------------------------------------------------|
| Figure 1.2  | Aerial Plan of Option B                                                                             |
| Figure 1.3  | Aerial Plan of Option C                                                                             |
| Figure 1.4  | Key Environmental Constraints                                                                       |
| Figure 2.1  | Landscape Designations                                                                              |
| Figure 2.2  | Landscape Character                                                                                 |
| Figure 2.3  | Viewpoint Locations                                                                                 |
| Figure 2.4  | Baseline Photography                                                                                |
| Figure 3.1  | Designated Sites within 2km                                                                         |
| Figure 3.2  | Extended Phase 1 Habitat Survey                                                                     |
| Figure 4.1  | Location of cultural heritage assets, Option A                                                      |
| Figure 4.2  | Location of cultural heritage assets, Option B                                                      |
| Figure 4.3  | Location of cultural heritage assets, Option C                                                      |
| Figure 4.4  | Location of cultural heritage assets, Option A – detailed view                                      |
| Figure 4.5  | Location of cultural heritage assets, Option B – detailed view                                      |
| Figure 4.6  | Location of cultural heritage assets, Option C – detailed view                                      |
| Figure 4.7  | 1752 – 1755 General Roy's Military Survey of Scotland, 1747-1755 AND 1776 G Taylor and A            |
|             | Skinner's Survey and maps of the roads of North Britain or Scotland - The Road from Edinburgh to    |
|             | Cornhill by Greenlaw                                                                                |
| Figure 4.8  | 1779 Plan of barony of Sheriffhall and lands of Lugton, part of the estate of Dalkeith belonging to |
|             | His Grace the Duke of Buccleuch. By John Leslie, surveyor. Papers of the Montague-Douglas-Scott     |
|             | Family, Dukes of Buccleuch.                                                                         |
| Figure 4.9  | 816 James Knox, Map of the Shire of Edinburgh.                                                      |
| Figure 4.10 | 1894 Ordnance Survey Edinburghshire, 2nd edition, sheets 008.06 & 008.02, , scale 25 inch: 1 mile   |
| Figure 4.11 | 944 Edinburghshire Sheet VIII.NW, scale 6in to 1 mile                                               |
| Figure 4.12 | 1955 Ordnance Survey Sheet NT36, scale 1:25,000                                                     |
| Figure 5.1  | Road Drainage and the Water Environment - Receptors'                                                |
| Figure 6.1  | Noise Location Plan                                                                                 |
| Figure 6.2  | Option A Short Term Traffic Noise Change                                                            |
| Figure 6.3  | Option A Long Term Traffic Noise Change                                                             |
| Figure 6.4  | Option B Short Term Traffic Noise Change                                                            |
| Figure 6.5  | Option B Long Term Traffic Noise Change                                                             |
| Figure 6.6  | Option C Short Term Traffic Noise Change                                                            |
| Figure 6.7  | Option C Long Term Traffic Noise Change                                                             |
| Figure 7.1  | Modelled versus Monitored NO2 concentrations (unadjusted and adjusted)                              |
| Figure 7.2  | Air Quality Study Area                                                                              |
| Figure 8.1  | All Travellers - Baseline                                                                           |
| Figure 9.1  | Community and Private Assets                                                                        |
| Figure 10.1 | Solid and Drift Geology (from BGS Sheets 32 and 32E)                                                |
| Figure 10.2 | Solid and Drift Geology (from Geology Map)                                                          |
| Figure 10.3 | Mining and quarrying construction plan                                                              |
| Figure 10.4 | Agricultural Land Quality                                                                           |
| Figure 10.5 | Plan of Potential Contamination Sources                                                             |
|             |                                                                                                     |