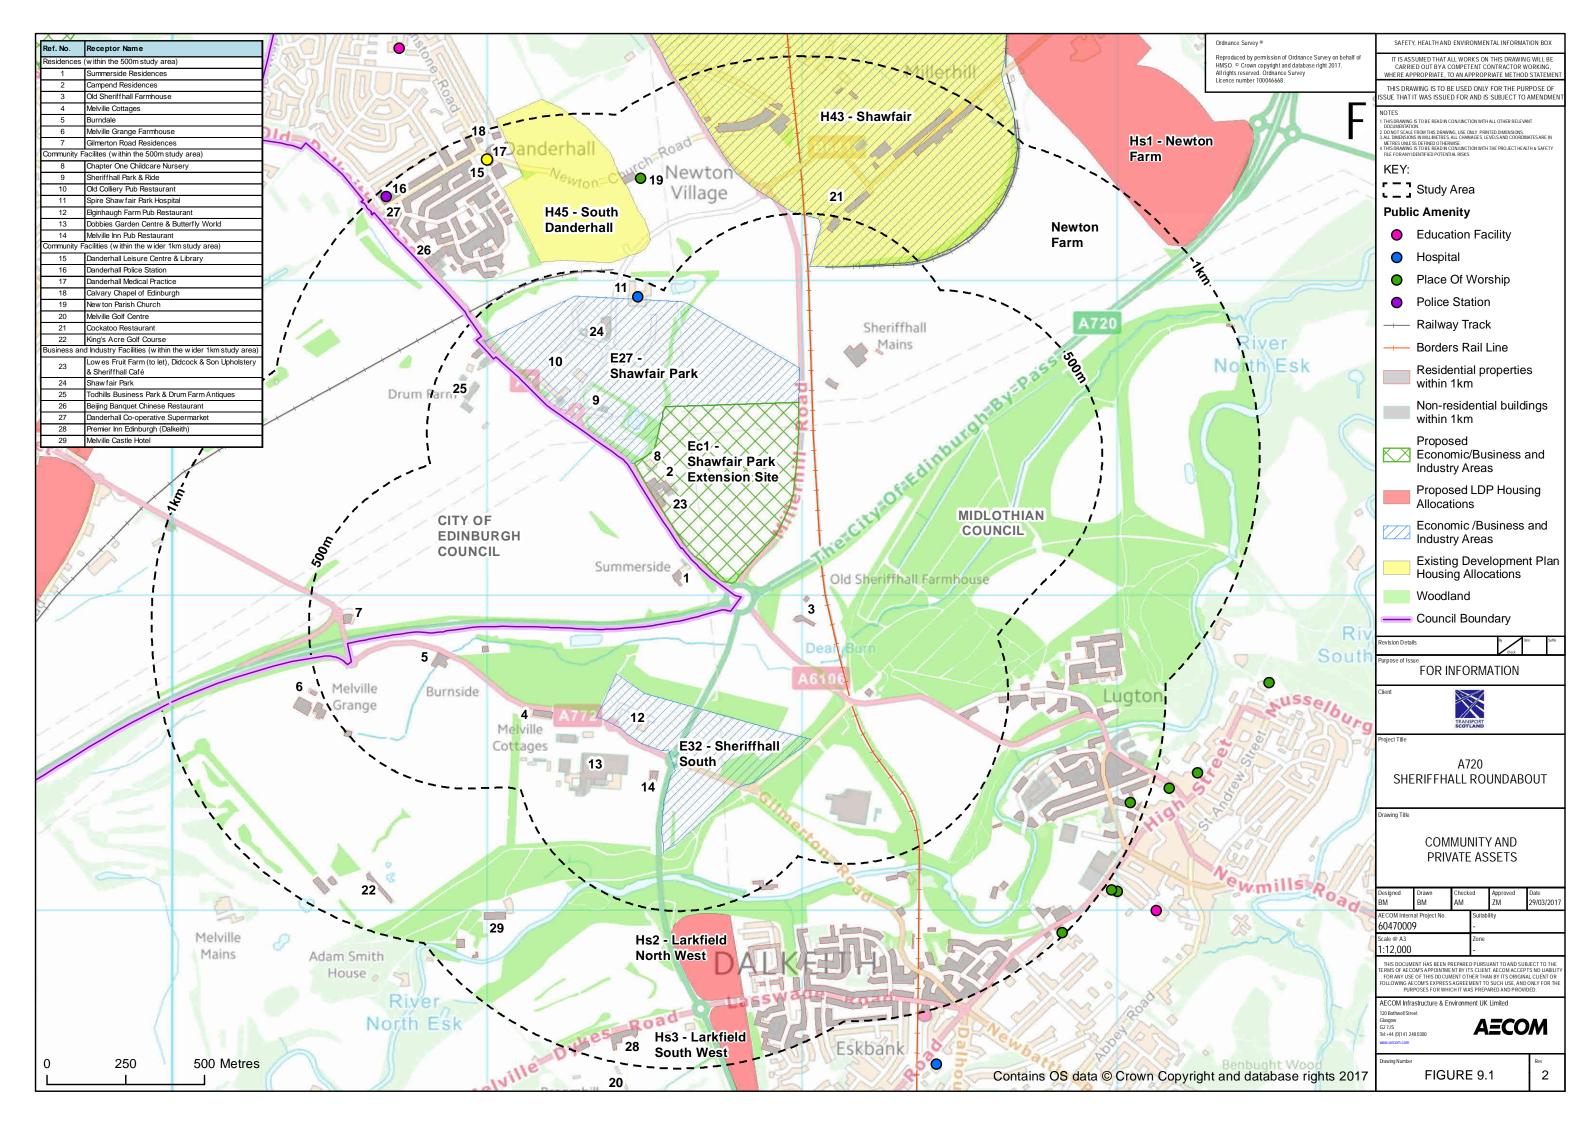

## **List of Figures**

| Figure 1.1  | Aerial Plan of Option A                                                                             |
|-------------|-----------------------------------------------------------------------------------------------------|
| Figure 1.2  | Aerial Plan of Option B                                                                             |
| Figure 1.3  | Aerial Plan of Option C                                                                             |
| Figure 1.4  | Key Environmental Constraints                                                                       |
| Figure 2.1  | Landscape Designations                                                                              |
| Figure 2.2  | Landscape Character                                                                                 |
| Figure 2.3  | Viewpoint Locations                                                                                 |
| Figure 2.4  | Baseline Photography                                                                                |
| Figure 3.1  | Designated Sites within 2km                                                                         |
| Figure 3.2  | Extended Phase 1 Habitat Survey                                                                     |
| Figure 4.1  | Location of cultural heritage assets, Option A                                                      |
| Figure 4.2  | Location of cultural heritage assets, Option B                                                      |
| Figure 4.3  | Location of cultural heritage assets, Option C                                                      |
| Figure 4.4  | Location of cultural heritage assets, Option A – detailed view                                      |
| Figure 4.5  | Location of cultural heritage assets, Option B – detailed view                                      |
| Figure 4.6  | Location of cultural heritage assets, Option C – detailed view                                      |
| Figure 4.7  | 1752 – 1755 General Roy's Military Survey of Scotland, 1747-1755 AND 1776 G Taylor and A            |
|             | Skinner's Survey and maps of the roads of North Britain or Scotland - The Road from Edinburgh to    |
|             | Cornhill by Greenlaw                                                                                |
| Figure 4.8  | 1779 Plan of barony of Sheriffhall and lands of Lugton, part of the estate of Dalkeith belonging to |
|             | His Grace the Duke of Buccleuch. By John Leslie, surveyor. Papers of the Montague-Douglas-Scott     |
|             | Family, Dukes of Buccleuch.                                                                         |
| Figure 4.9  | 816 James Knox, Map of the Shire of Edinburgh.                                                      |
| Figure 4.10 | 1894 Ordnance Survey Edinburghshire, 2nd edition, sheets 008.06 & 008.02, , scale 25 inch: 1 mile   |
| Figure 4.11 | 944 Edinburghshire Sheet VIII.NW, scale 6in to 1 mile                                               |
| Figure 4.12 | 1955 Ordnance Survey Sheet NT36, scale 1:25,000                                                     |
| Figure 5.1  | Road Drainage and the Water Environment - Receptors'                                                |
| Figure 6.1  | Noise Location Plan                                                                                 |
| Figure 6.2  | Option A Short Term Traffic Noise Change                                                            |
| Figure 6.3  | Option A Long Term Traffic Noise Change                                                             |
| Figure 6.4  | Option B Short Term Traffic Noise Change                                                            |
| Figure 6.5  | Option B Long Term Traffic Noise Change                                                             |
| Figure 6.6  | Option C Short Term Traffic Noise Change                                                            |
| Figure 6.7  | Option C Long Term Traffic Noise Change                                                             |
| Figure 7.1  | Modelled versus Monitored NO2 concentrations (unadjusted and adjusted)                              |
| Figure 7.2  | Air Quality Study Area                                                                              |
| Figure 8.1  | All Travellers - Baseline                                                                           |
| Figure 9.1  | Community and Private Assets                                                                        |
| Figure 10.1 | Solid and Drift Geology (from BGS Sheets 32 and 32E)                                                |
| Figure 10.2 | Solid and Drift Geology (from Geology Map)                                                          |
| Figure 10.3 | Mining and quarrying construction plan                                                              |
| Figure 10.4 | Agricultural Land Quality                                                                           |
| Figure 10.5 | Plan of Potential Contamination Sources                                                             |
|             |                                                                                                     |