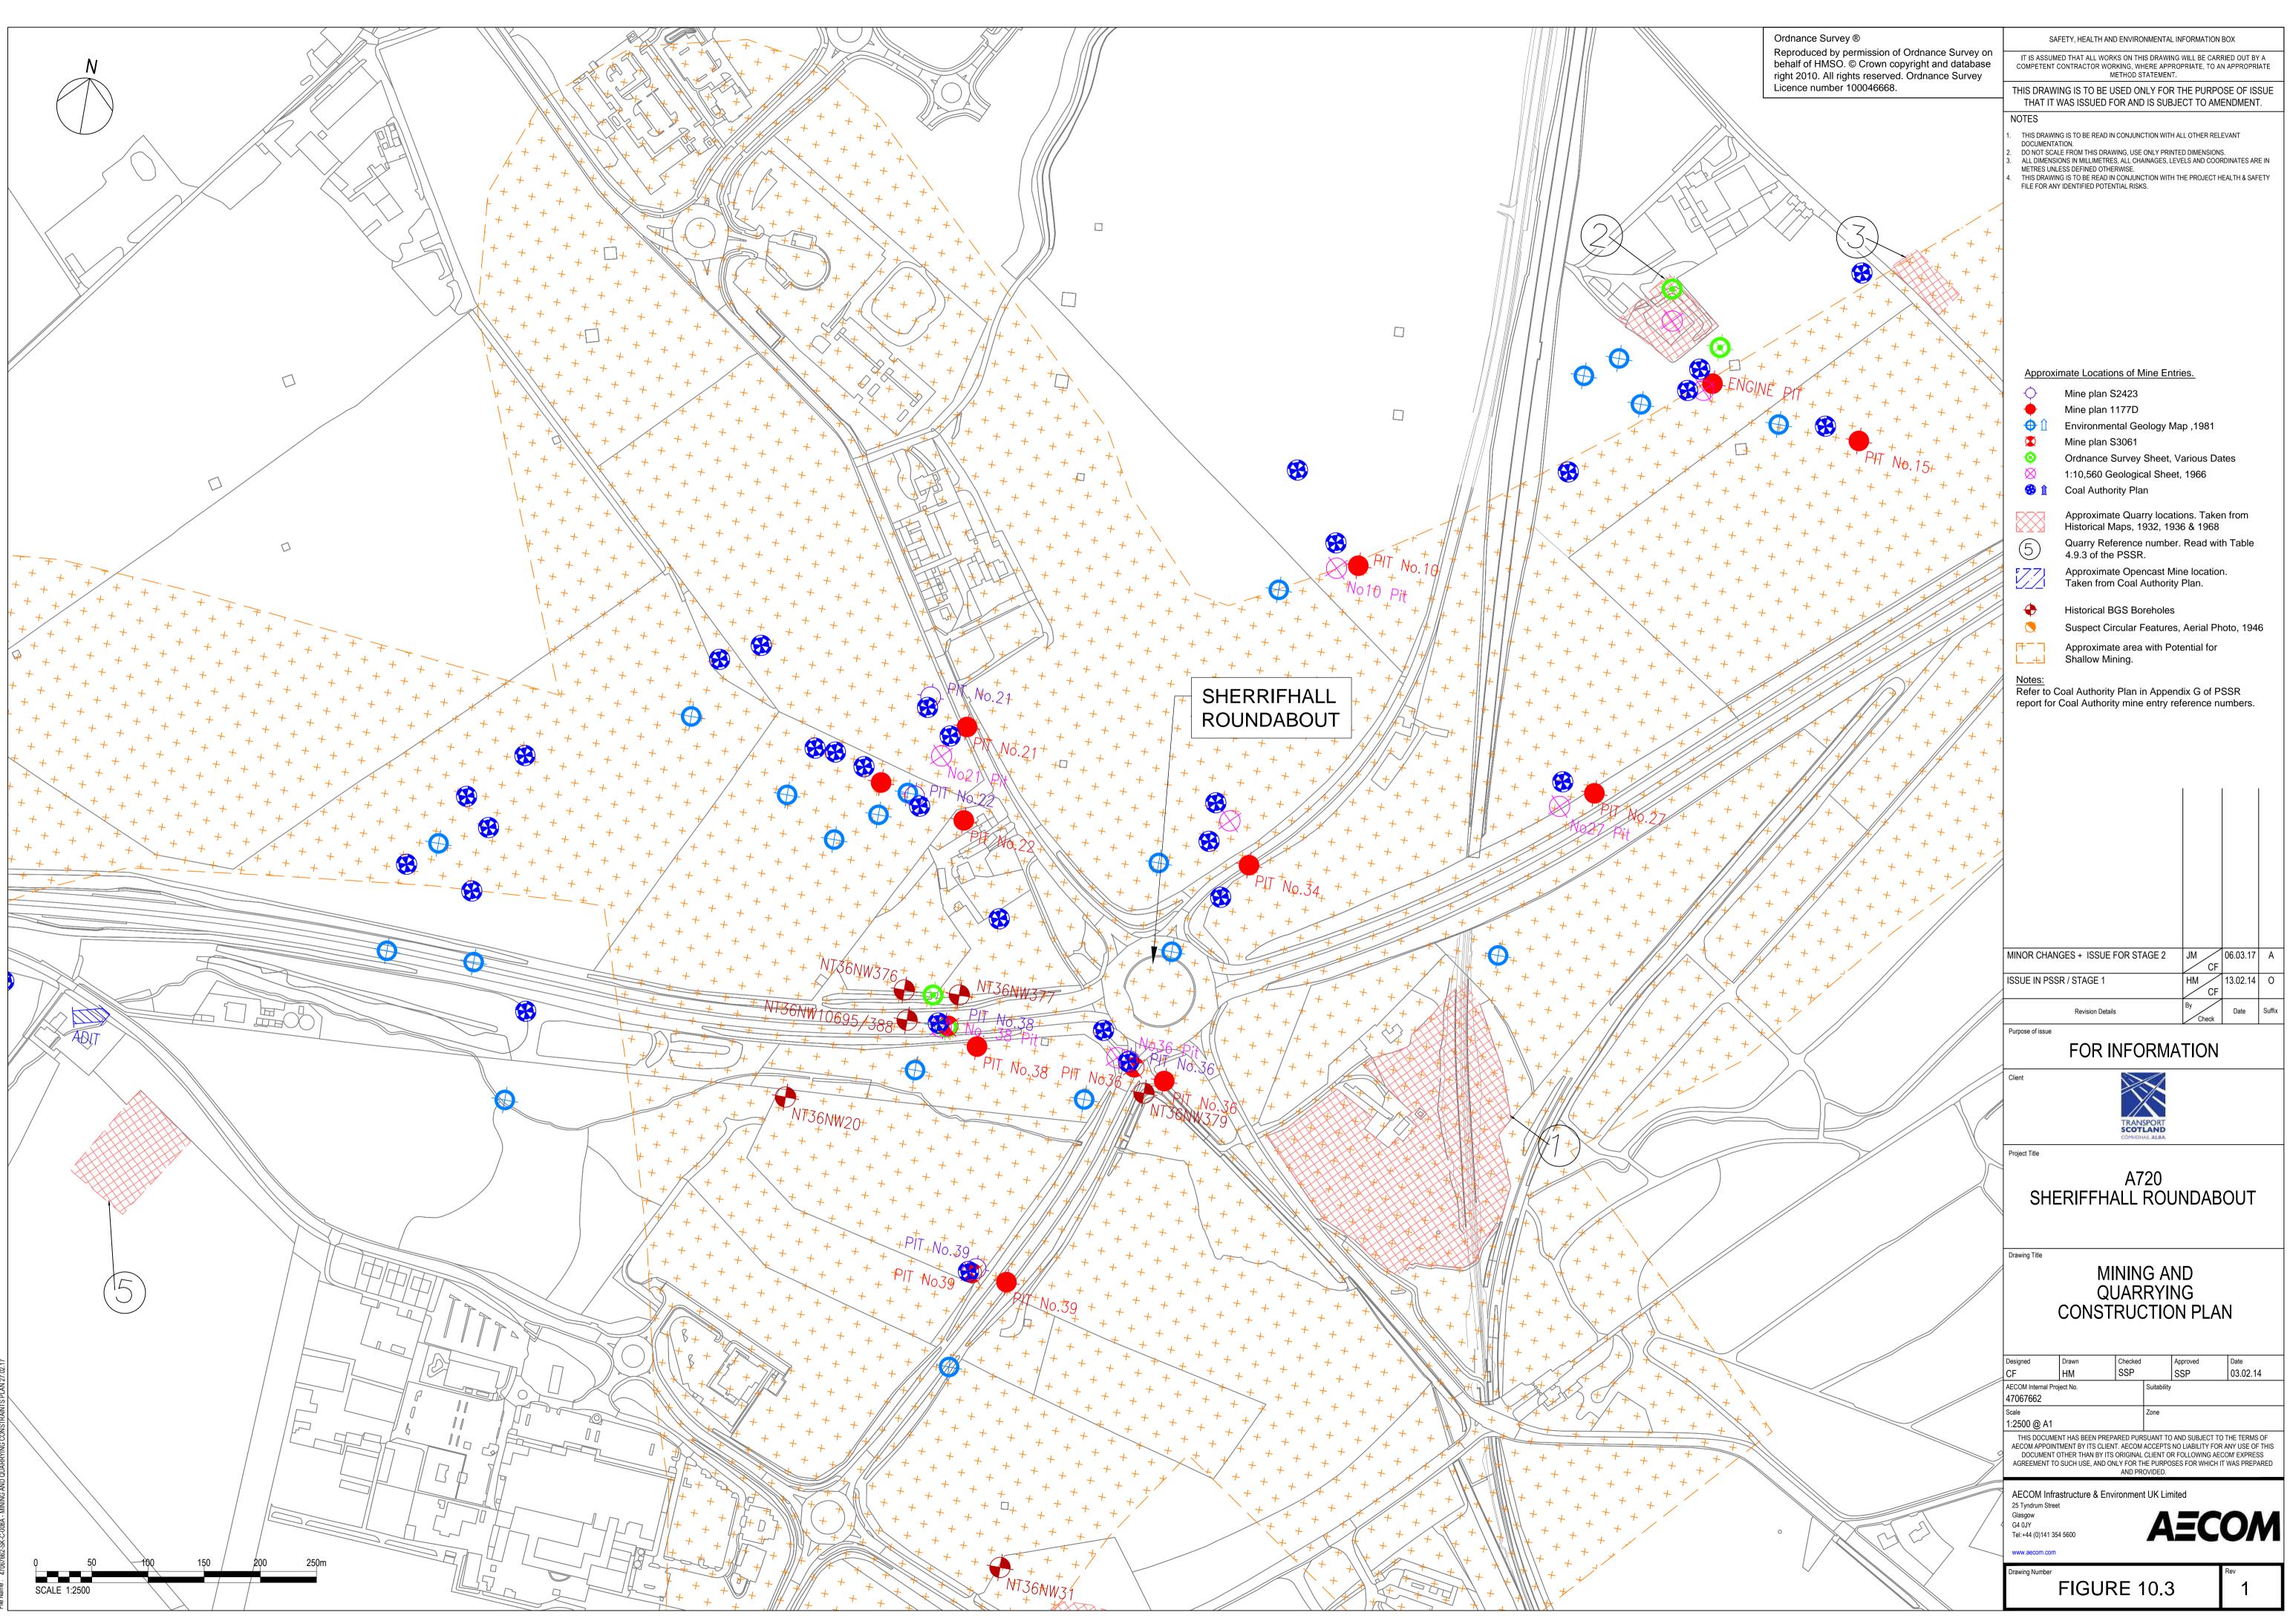

## **List of Figures**

| Figure 1.1  | Aerial Plan of Option A                                                                             |
|-------------|-----------------------------------------------------------------------------------------------------|
| Figure 1.2  | Aerial Plan of Option B                                                                             |
| Figure 1.3  | Aerial Plan of Option C                                                                             |
| Figure 1.4  | Key Environmental Constraints                                                                       |
| Figure 2.1  | Landscape Designations                                                                              |
| Figure 2.2  | Landscape Character                                                                                 |
| Figure 2.3  | Viewpoint Locations                                                                                 |
| Figure 2.4  | Baseline Photography                                                                                |
| Figure 3.1  | Designated Sites within 2km                                                                         |
| Figure 3.2  | Extended Phase 1 Habitat Survey                                                                     |
| Figure 4.1  | Location of cultural heritage assets, Option A                                                      |
| Figure 4.2  | Location of cultural heritage assets, Option B                                                      |
| Figure 4.3  | Location of cultural heritage assets, Option C                                                      |
| Figure 4.4  | Location of cultural heritage assets, Option A – detailed view                                      |
| Figure 4.5  | Location of cultural heritage assets, Option B – detailed view                                      |
| Figure 4.6  | Location of cultural heritage assets, Option C – detailed view                                      |
| Figure 4.7  | 1752 – 1755 General Roy's Military Survey of Scotland, 1747-1755 AND 1776 G Taylor and A            |
|             | Skinner's Survey and maps of the roads of North Britain or Scotland - The Road from Edinburgh to    |
|             | Cornhill by Greenlaw                                                                                |
| Figure 4.8  | 1779 Plan of barony of Sheriffhall and lands of Lugton, part of the estate of Dalkeith belonging to |
|             | His Grace the Duke of Buccleuch. By John Leslie, surveyor. Papers of the Montague-Douglas-Scott     |
|             | Family, Dukes of Buccleuch.                                                                         |
| Figure 4.9  | 816 James Knox, Map of the Shire of Edinburgh.                                                      |
| Figure 4.10 | 1894 Ordnance Survey Edinburghshire, 2nd edition, sheets 008.06 & 008.02, , scale 25 inch: 1 mile   |
| Figure 4.11 | 944 Edinburghshire Sheet VIII.NW, scale 6in to 1 mile                                               |
| Figure 4.12 | 1955 Ordnance Survey Sheet NT36, scale 1:25,000                                                     |
| Figure 5.1  | Road Drainage and the Water Environment - Receptors'                                                |
| Figure 6.1  | Noise Location Plan                                                                                 |
| Figure 6.2  | Option A Short Term Traffic Noise Change                                                            |
| Figure 6.3  | Option A Long Term Traffic Noise Change                                                             |
| Figure 6.4  | Option B Short Term Traffic Noise Change                                                            |
| Figure 6.5  | Option B Long Term Traffic Noise Change                                                             |
| Figure 6.6  | Option C Short Term Traffic Noise Change                                                            |
| Figure 6.7  | Option C Long Term Traffic Noise Change                                                             |
| Figure 7.1  | Modelled versus Monitored NO2 concentrations (unadjusted and adjusted)                              |
| Figure 7.2  | Air Quality Study Area                                                                              |
| Figure 8.1  | All Travellers - Baseline                                                                           |
| Figure 9.1  | Community and Private Assets                                                                        |
| Figure 10.1 | Solid and Drift Geology (from BGS Sheets 32 and 32E)                                                |
| Figure 10.2 | Solid and Drift Geology (from Geology Map)                                                          |
| Figure 10.3 | Mining and quarrying construction plan                                                              |
| Figure 10.4 | Agricultural Land Quality                                                                           |
| Figure 10.5 | Plan of Potential Contamination Sources                                                             |
|             |                                                                                                     |