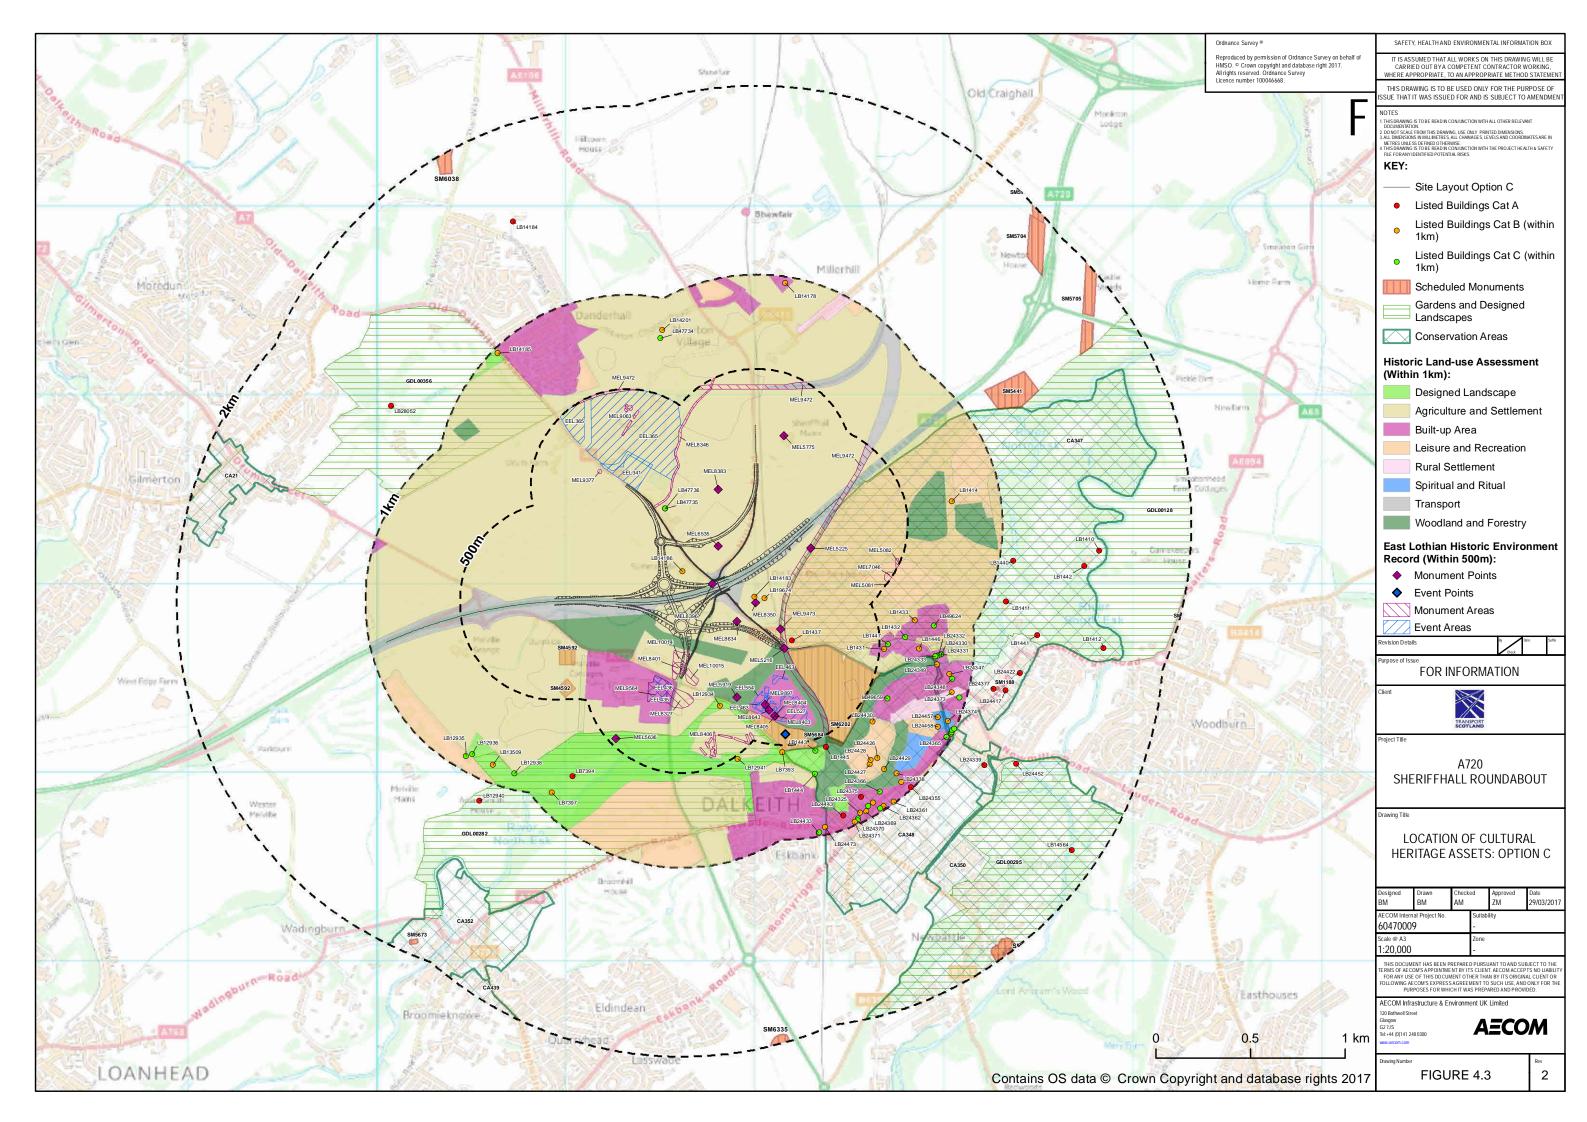

## **List of Figures**

| Figure 1.1  | Aerial Plan of Option A                                                                             |
|-------------|-----------------------------------------------------------------------------------------------------|
| Figure 1.2  | Aerial Plan of Option B                                                                             |
| Figure 1.3  | Aerial Plan of Option C                                                                             |
| Figure 1.4  | Key Environmental Constraints                                                                       |
| Figure 2.1  | Landscape Designations                                                                              |
| Figure 2.2  | Landscape Character                                                                                 |
| Figure 2.3  | Viewpoint Locations                                                                                 |
| Figure 2.4  | Baseline Photography                                                                                |
| Figure 3.1  | Designated Sites within 2km                                                                         |
| Figure 3.2  | Extended Phase 1 Habitat Survey                                                                     |
| Figure 4.1  | Location of cultural heritage assets, Option A                                                      |
| Figure 4.2  | Location of cultural heritage assets, Option B                                                      |
| Figure 4.3  | Location of cultural heritage assets, Option C                                                      |
| Figure 4.4  | Location of cultural heritage assets, Option A – detailed view                                      |
| Figure 4.5  | Location of cultural heritage assets, Option B – detailed view                                      |
| Figure 4.6  | Location of cultural heritage assets, Option C – detailed view                                      |
| Figure 4.7  | 1752 – 1755 General Roy's Military Survey of Scotland, 1747-1755 AND 1776 G Taylor and A            |
|             | Skinner's Survey and maps of the roads of North Britain or Scotland - The Road from Edinburgh to    |
|             | Cornhill by Greenlaw                                                                                |
| Figure 4.8  | 1779 Plan of barony of Sheriffhall and lands of Lugton, part of the estate of Dalkeith belonging to |
|             | His Grace the Duke of Buccleuch. By John Leslie, surveyor. Papers of the Montague-Douglas-Scott     |
|             | Family, Dukes of Buccleuch.                                                                         |
| Figure 4.9  | 816 James Knox, Map of the Shire of Edinburgh.                                                      |
| Figure 4.10 | 1894 Ordnance Survey Edinburghshire, 2nd edition, sheets 008.06 & 008.02, , scale 25 inch: 1 mile   |
| Figure 4.11 | 944 Edinburghshire Sheet VIII.NW, scale 6in to 1 mile                                               |
| Figure 4.12 | 1955 Ordnance Survey Sheet NT36, scale 1:25,000                                                     |
| Figure 5.1  | Road Drainage and the Water Environment - Receptors'                                                |
| Figure 6.1  | Noise Location Plan                                                                                 |
| Figure 6.2  | Option A Short Term Traffic Noise Change                                                            |
| Figure 6.3  | Option A Long Term Traffic Noise Change                                                             |
| Figure 6.4  | Option B Short Term Traffic Noise Change                                                            |
| Figure 6.5  | Option B Long Term Traffic Noise Change                                                             |
| Figure 6.6  | Option C Short Term Traffic Noise Change                                                            |
| Figure 6.7  | Option C Long Term Traffic Noise Change                                                             |
| Figure 7.1  | Modelled versus Monitored NO2 concentrations (unadjusted and adjusted)                              |
| Figure 7.2  | Air Quality Study Area                                                                              |
| Figure 8.1  | All Travellers - Baseline                                                                           |
| Figure 9.1  | Community and Private Assets                                                                        |
| Figure 10.1 | Solid and Drift Geology (from BGS Sheets 32 and 32E)                                                |
| Figure 10.2 | Solid and Drift Geology (from Geology Map)                                                          |
| Figure 10.3 | Mining and quarrying construction plan                                                              |
| Figure 10.4 | Agricultural Land Quality                                                                           |
| Figure 10.5 | Plan of Potential Contamination Sources                                                             |
|             |                                                                                                     |