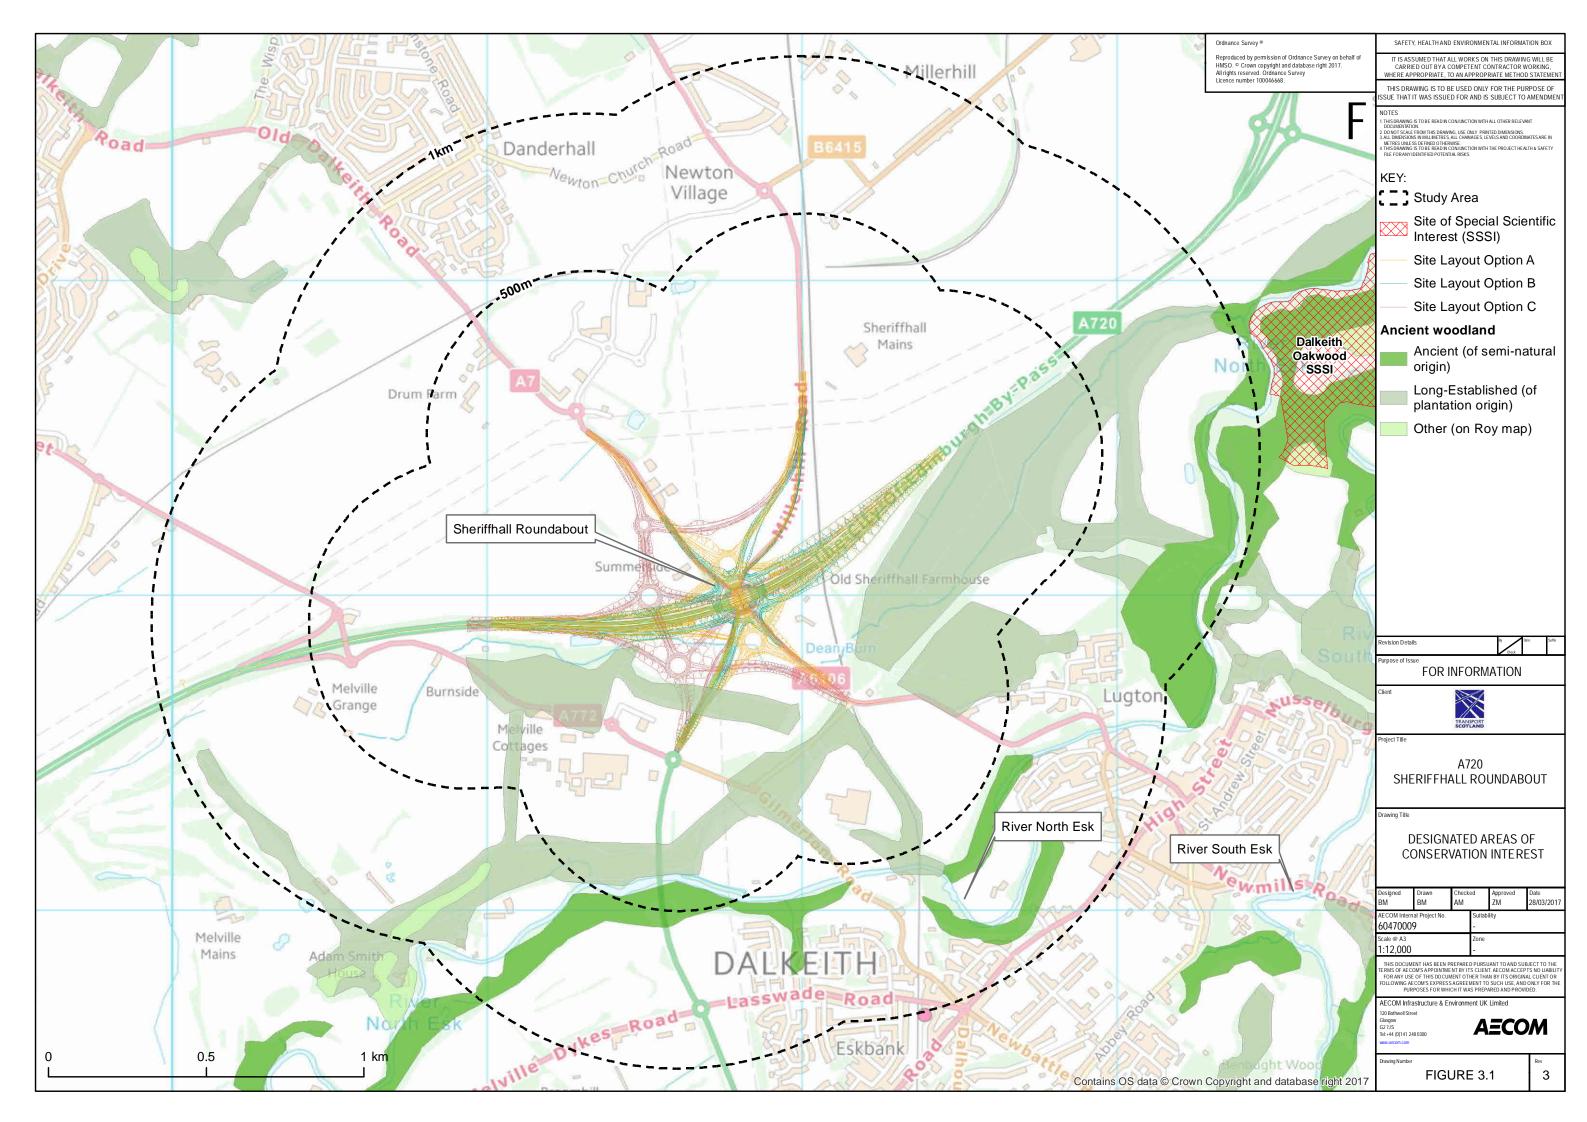

## **List of Figures**

| Figure 1.1  | Aerial Plan of Option A                                                                             |
|-------------|-----------------------------------------------------------------------------------------------------|
| Figure 1.2  | Aerial Plan of Option B                                                                             |
| Figure 1.3  | Aerial Plan of Option C                                                                             |
| Figure 1.4  | Key Environmental Constraints                                                                       |
| Figure 2.1  | Landscape Designations                                                                              |
| Figure 2.2  | Landscape Character                                                                                 |
| Figure 2.3  | Viewpoint Locations                                                                                 |
| Figure 2.4  | Baseline Photography                                                                                |
| Figure 3.1  | Designated Sites within 2km                                                                         |
| Figure 3.2  | Extended Phase 1 Habitat Survey                                                                     |
| Figure 4.1  | Location of cultural heritage assets, Option A                                                      |
| Figure 4.2  | Location of cultural heritage assets, Option B                                                      |
| Figure 4.3  | Location of cultural heritage assets, Option C                                                      |
| Figure 4.4  | Location of cultural heritage assets, Option A – detailed view                                      |
| Figure 4.5  | Location of cultural heritage assets, Option B – detailed view                                      |
| Figure 4.6  | Location of cultural heritage assets, Option C – detailed view                                      |
| Figure 4.7  | 1752 – 1755 General Roy's Military Survey of Scotland, 1747-1755 AND 1776 G Taylor and A            |
|             | Skinner's Survey and maps of the roads of North Britain or Scotland - The Road from Edinburgh to    |
|             | Cornhill by Greenlaw                                                                                |
| Figure 4.8  | 1779 Plan of barony of Sheriffhall and lands of Lugton, part of the estate of Dalkeith belonging to |
|             | His Grace the Duke of Buccleuch. By John Leslie, surveyor. Papers of the Montague-Douglas-Scott     |
|             | Family, Dukes of Buccleuch.                                                                         |
| Figure 4.9  | 816 James Knox, Map of the Shire of Edinburgh.                                                      |
| Figure 4.10 | 1894 Ordnance Survey Edinburghshire, 2nd edition, sheets 008.06 & 008.02, , scale 25 inch: 1 mile   |
| Figure 4.11 | 944 Edinburghshire Sheet VIII.NW, scale 6in to 1 mile                                               |
| Figure 4.12 | 1955 Ordnance Survey Sheet NT36, scale 1:25,000                                                     |
| Figure 5.1  | Road Drainage and the Water Environment - Receptors'                                                |
| Figure 6.1  | Noise Location Plan                                                                                 |
| Figure 6.2  | Option A Short Term Traffic Noise Change                                                            |
| Figure 6.3  | Option A Long Term Traffic Noise Change                                                             |
| Figure 6.4  | Option B Short Term Traffic Noise Change                                                            |
| Figure 6.5  | Option B Long Term Traffic Noise Change                                                             |
| Figure 6.6  | Option C Short Term Traffic Noise Change                                                            |
| Figure 6.7  | Option C Long Term Traffic Noise Change                                                             |
| Figure 7.1  | Modelled versus Monitored NO2 concentrations (unadjusted and adjusted)                              |
| Figure 7.2  | Air Quality Study Area                                                                              |
| Figure 8.1  | All Travellers - Baseline                                                                           |
| Figure 9.1  | Community and Private Assets                                                                        |
| Figure 10.1 | Solid and Drift Geology (from BGS Sheets 32 and 32E)                                                |
| Figure 10.2 | Solid and Drift Geology (from Geology Map)                                                          |
| Figure 10.3 | Mining and quarrying construction plan                                                              |
| Figure 10.4 | Agricultural Land Quality                                                                           |
| Figure 10.5 | Plan of Potential Contamination Sources                                                             |
|             |                                                                                                     |