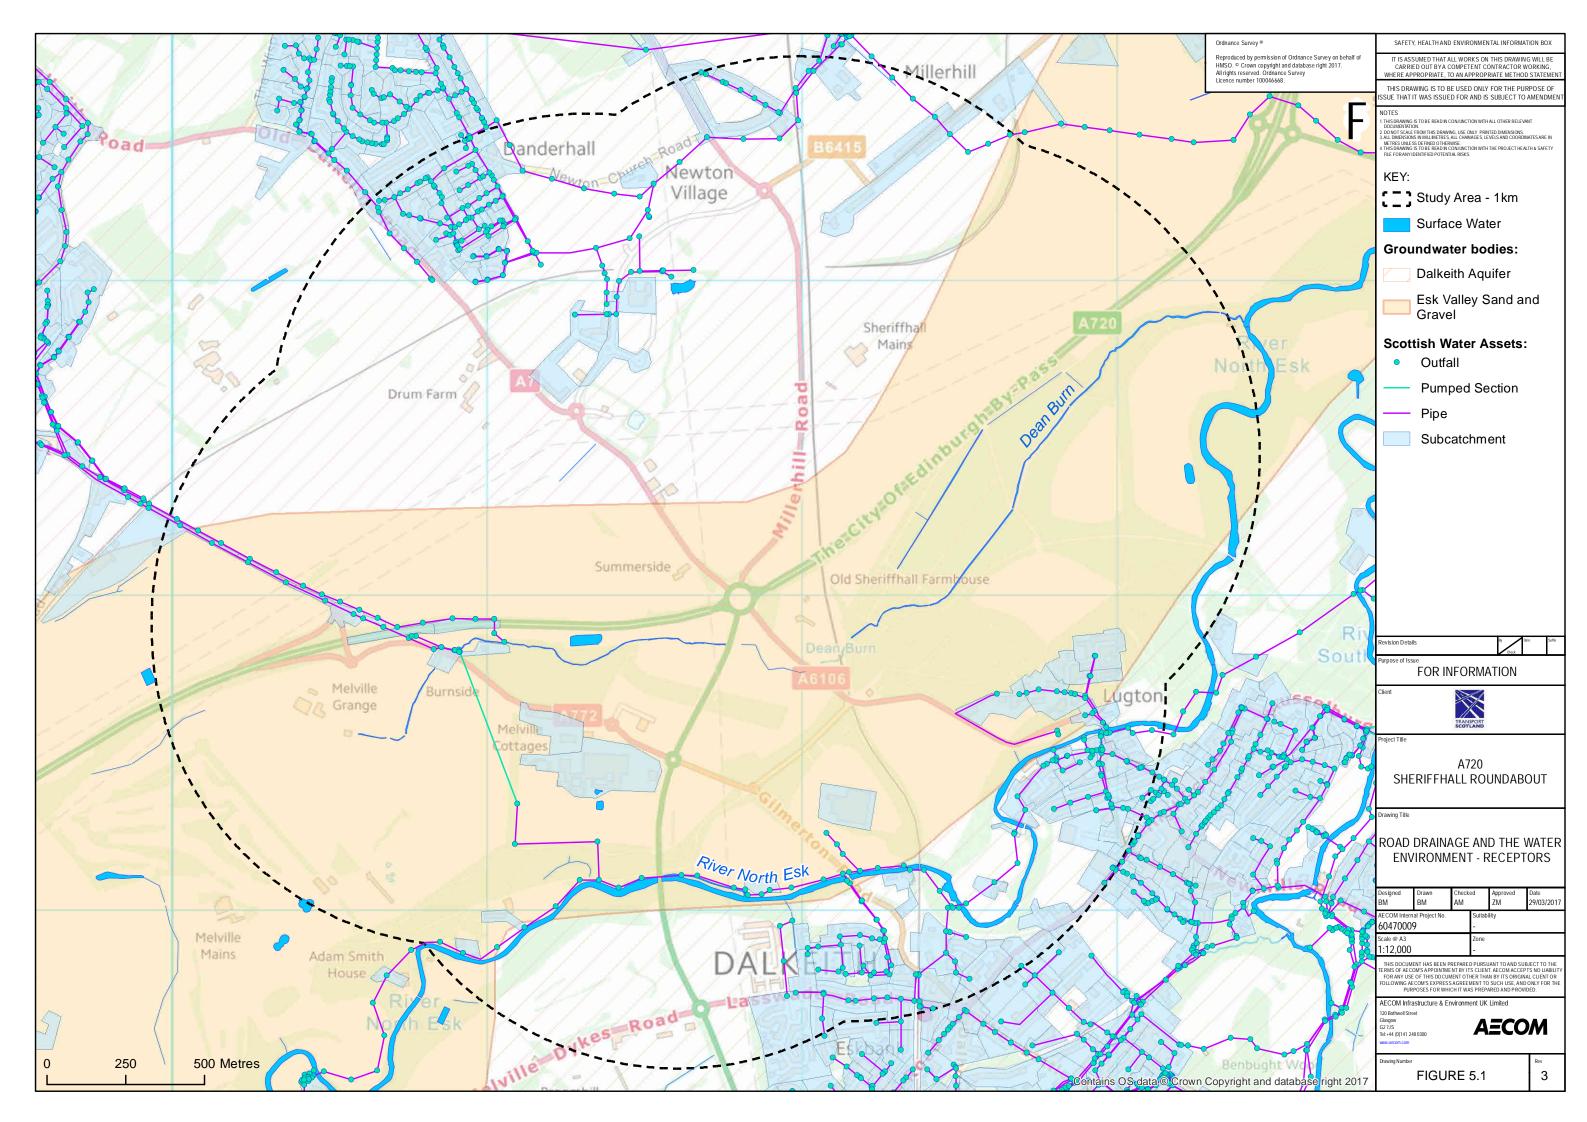

## **List of Figures**

| Figure 1.1  | Aerial Plan of Option A                                                                             |
|-------------|-----------------------------------------------------------------------------------------------------|
| Figure 1.2  | Aerial Plan of Option B                                                                             |
| Figure 1.3  | Aerial Plan of Option C                                                                             |
| Figure 1.4  | Key Environmental Constraints                                                                       |
| Figure 2.1  | Landscape Designations                                                                              |
| Figure 2.2  | Landscape Character                                                                                 |
| Figure 2.3  | Viewpoint Locations                                                                                 |
| Figure 2.4  | Baseline Photography                                                                                |
| Figure 3.1  | Designated Sites within 2km                                                                         |
| Figure 3.2  | Extended Phase 1 Habitat Survey                                                                     |
| Figure 4.1  | Location of cultural heritage assets, Option A                                                      |
| Figure 4.2  | Location of cultural heritage assets, Option B                                                      |
| Figure 4.3  | Location of cultural heritage assets, Option C                                                      |
| Figure 4.4  | Location of cultural heritage assets, Option A – detailed view                                      |
| Figure 4.5  | Location of cultural heritage assets, Option B – detailed view                                      |
| Figure 4.6  | Location of cultural heritage assets, Option C – detailed view                                      |
| Figure 4.7  | 1752 – 1755 General Roy's Military Survey of Scotland, 1747-1755 AND 1776 G Taylor and A            |
|             | Skinner's Survey and maps of the roads of North Britain or Scotland - The Road from Edinburgh to    |
|             | Cornhill by Greenlaw                                                                                |
| Figure 4.8  | 1779 Plan of barony of Sheriffhall and lands of Lugton, part of the estate of Dalkeith belonging to |
|             | His Grace the Duke of Buccleuch. By John Leslie, surveyor. Papers of the Montague-Douglas-Scott     |
|             | Family, Dukes of Buccleuch.                                                                         |
| Figure 4.9  | 816 James Knox, Map of the Shire of Edinburgh.                                                      |
| Figure 4.10 | 1894 Ordnance Survey Edinburghshire, 2nd edition, sheets 008.06 & 008.02, , scale 25 inch: 1 mile   |
| Figure 4.11 | 944 Edinburghshire Sheet VIII.NW, scale 6in to 1 mile                                               |
| Figure 4.12 | 1955 Ordnance Survey Sheet NT36, scale 1:25,000                                                     |
| Figure 5.1  | Road Drainage and the Water Environment - Receptors'                                                |
| Figure 6.1  | Noise Location Plan                                                                                 |
| Figure 6.2  | Option A Short Term Traffic Noise Change                                                            |
| Figure 6.3  | Option A Long Term Traffic Noise Change                                                             |
| Figure 6.4  | Option B Short Term Traffic Noise Change                                                            |
| Figure 6.5  | Option B Long Term Traffic Noise Change                                                             |
| Figure 6.6  | Option C Short Term Traffic Noise Change                                                            |
| Figure 6.7  | Option C Long Term Traffic Noise Change                                                             |
| Figure 7.1  | Modelled versus Monitored NO2 concentrations (unadjusted and adjusted)                              |
| Figure 7.2  | Air Quality Study Area                                                                              |
| Figure 8.1  | All Travellers - Baseline                                                                           |
| Figure 9.1  | Community and Private Assets                                                                        |
| Figure 10.1 | Solid and Drift Geology (from BGS Sheets 32 and 32E)                                                |
| Figure 10.2 | Solid and Drift Geology (from Geology Map)                                                          |
| Figure 10.3 | Mining and quarrying construction plan                                                              |
| Figure 10.4 | Agricultural Land Quality                                                                           |
| Figure 10.5 | Plan of Potential Contamination Sources                                                             |
|             |                                                                                                     |