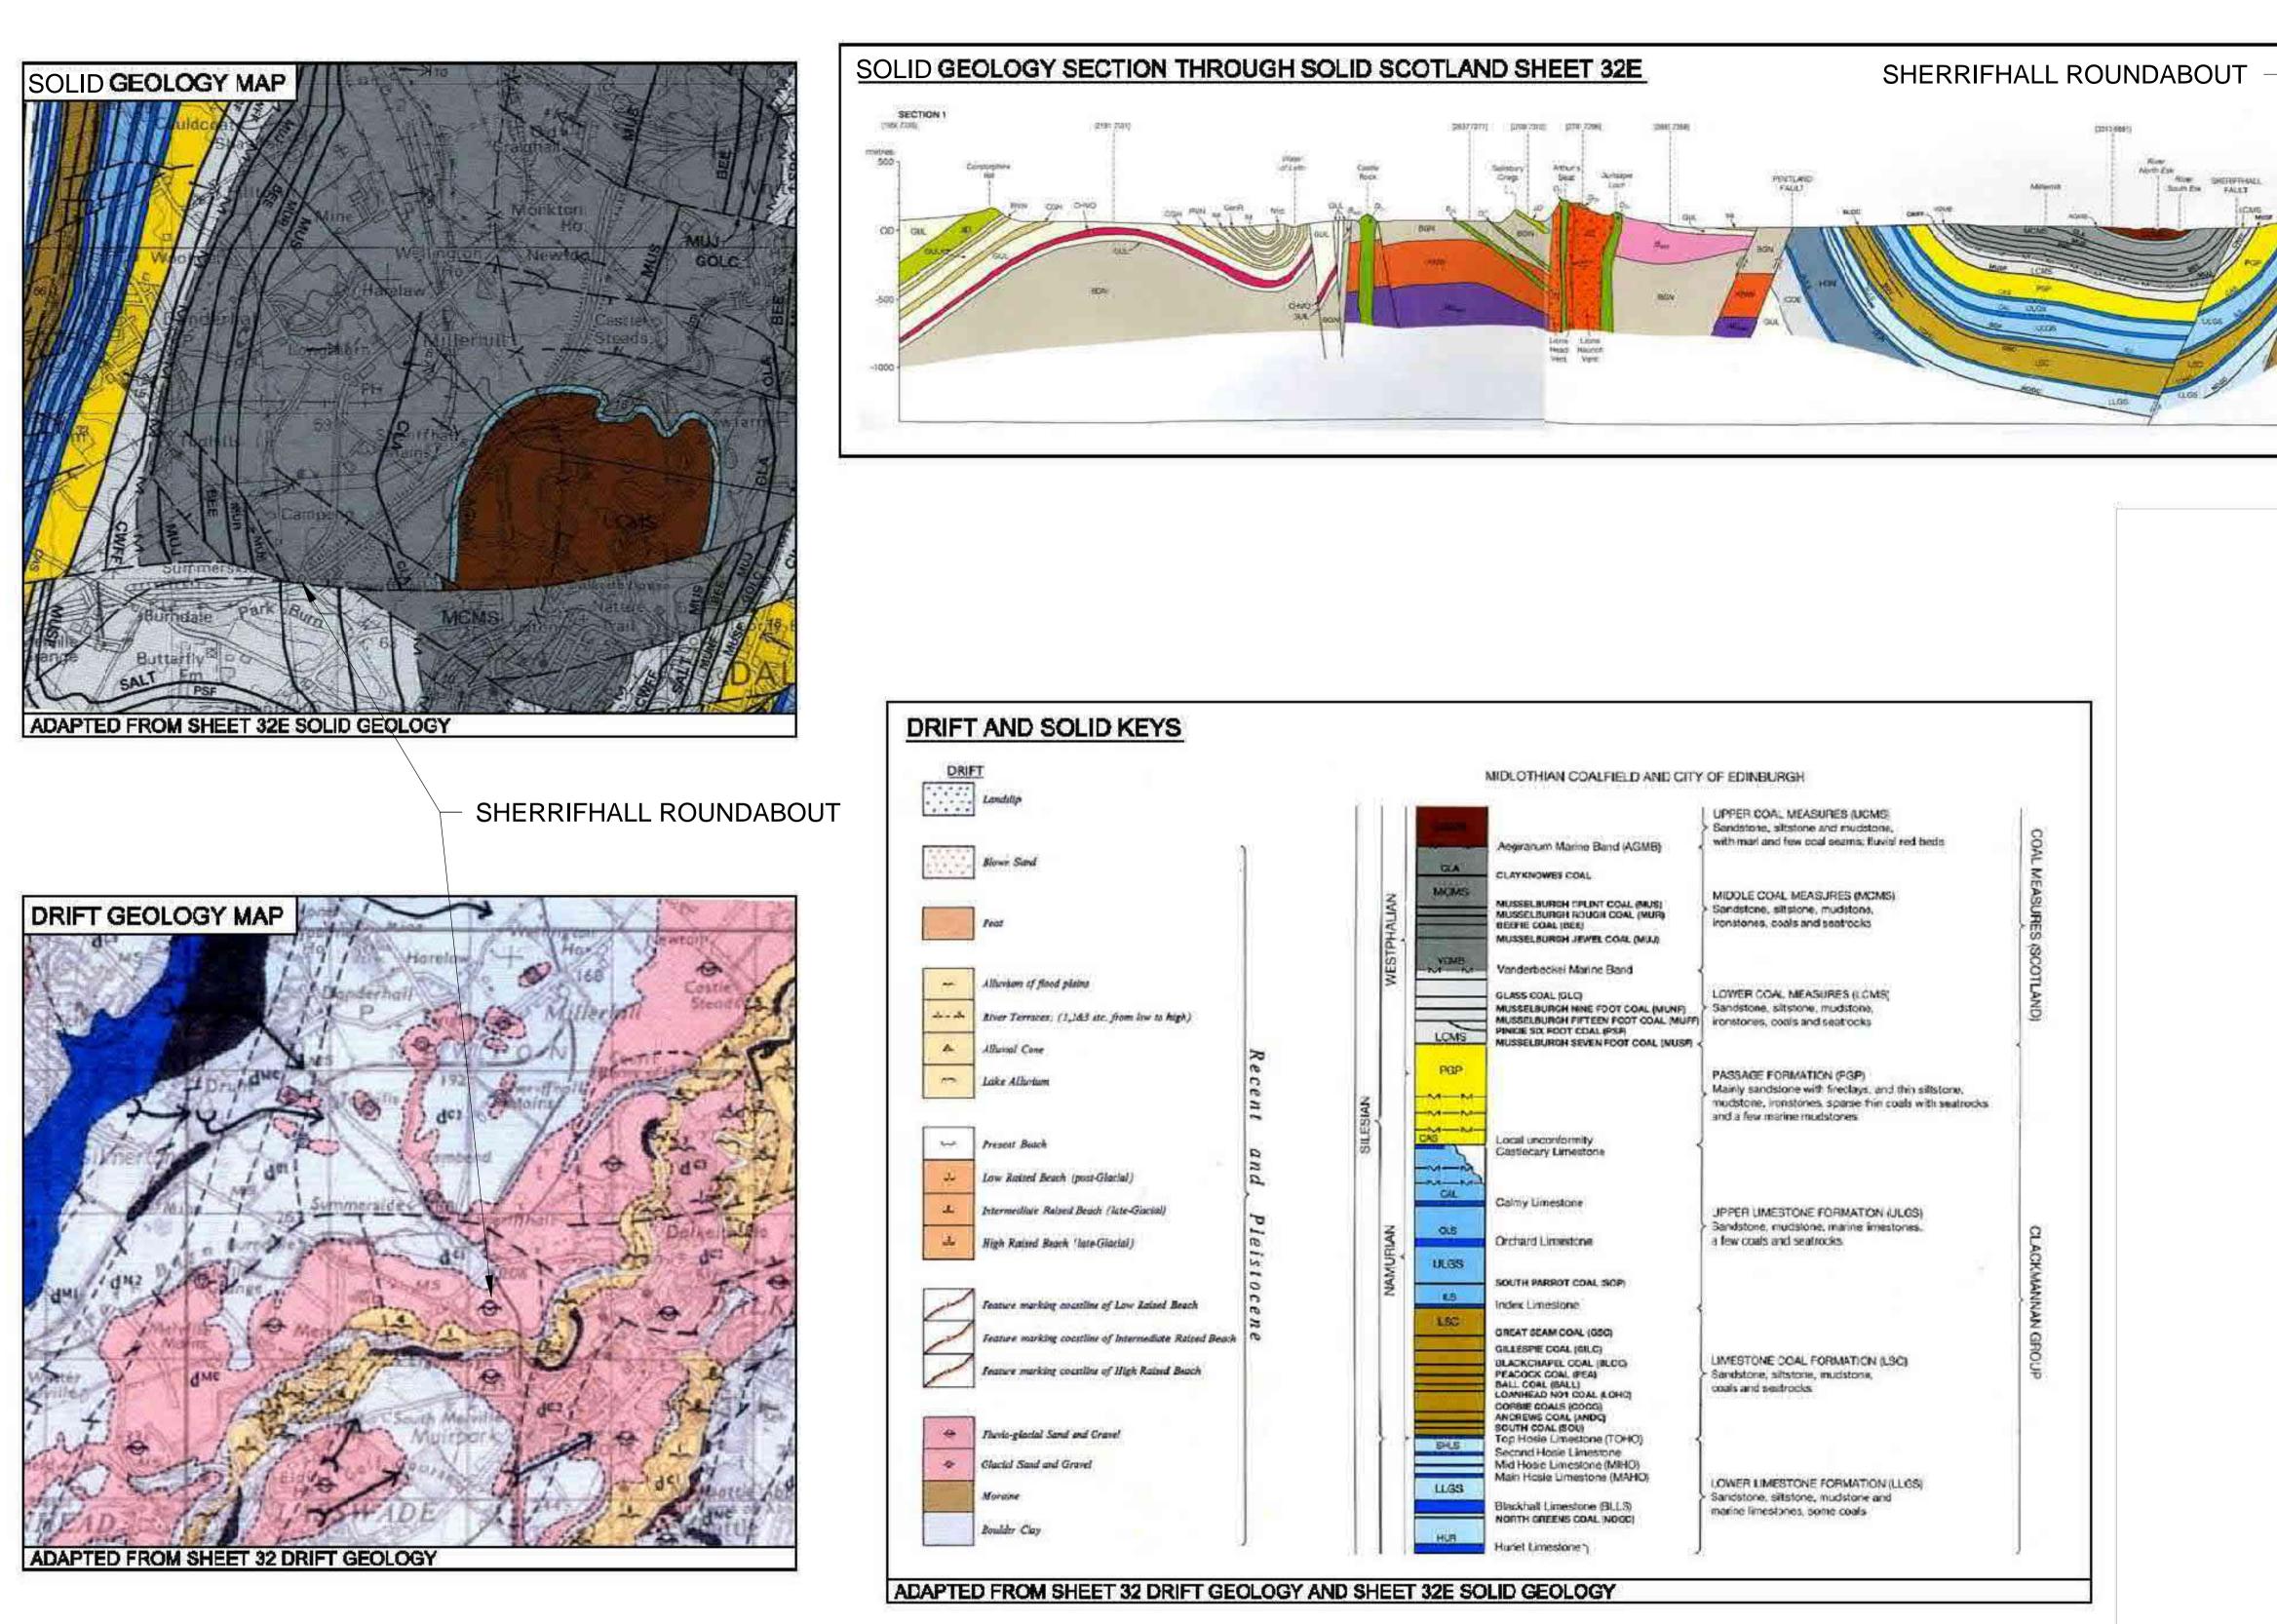

## **List of Figures**

| Figure 1.1  | Aerial Plan of Option A                                                                             |
|-------------|-----------------------------------------------------------------------------------------------------|
| Figure 1.2  | Aerial Plan of Option B                                                                             |
| Figure 1.3  | Aerial Plan of Option C                                                                             |
| Figure 1.4  | Key Environmental Constraints                                                                       |
| Figure 2.1  | Landscape Designations                                                                              |
| Figure 2.2  | Landscape Character                                                                                 |
| Figure 2.3  | Viewpoint Locations                                                                                 |
| Figure 2.4  | Baseline Photography                                                                                |
| Figure 3.1  | Designated Sites within 2km                                                                         |
| Figure 3.2  | Extended Phase 1 Habitat Survey                                                                     |
| Figure 4.1  | Location of cultural heritage assets, Option A                                                      |
| Figure 4.2  | Location of cultural heritage assets, Option B                                                      |
| Figure 4.3  | Location of cultural heritage assets, Option C                                                      |
| Figure 4.4  | Location of cultural heritage assets, Option A – detailed view                                      |
| Figure 4.5  | Location of cultural heritage assets, Option B – detailed view                                      |
| Figure 4.6  | Location of cultural heritage assets, Option C – detailed view                                      |
| Figure 4.7  | 1752 – 1755 General Roy's Military Survey of Scotland, 1747-1755 AND 1776 G Taylor and A            |
|             | Skinner's Survey and maps of the roads of North Britain or Scotland - The Road from Edinburgh to    |
|             | Cornhill by Greenlaw                                                                                |
| Figure 4.8  | 1779 Plan of barony of Sheriffhall and lands of Lugton, part of the estate of Dalkeith belonging to |
|             | His Grace the Duke of Buccleuch. By John Leslie, surveyor. Papers of the Montague-Douglas-Scott     |
|             | Family, Dukes of Buccleuch.                                                                         |
| Figure 4.9  | 816 James Knox, Map of the Shire of Edinburgh.                                                      |
| Figure 4.10 | 1894 Ordnance Survey Edinburghshire, 2nd edition, sheets 008.06 & 008.02, , scale 25 inch: 1 mile   |
| Figure 4.11 | 944 Edinburghshire Sheet VIII.NW, scale 6in to 1 mile                                               |
| Figure 4.12 | 1955 Ordnance Survey Sheet NT36, scale 1:25,000                                                     |
| Figure 5.1  | Road Drainage and the Water Environment - Receptors'                                                |
| Figure 6.1  | Noise Location Plan                                                                                 |
| Figure 6.2  | Option A Short Term Traffic Noise Change                                                            |
| Figure 6.3  | Option A Long Term Traffic Noise Change                                                             |
| Figure 6.4  | Option B Short Term Traffic Noise Change                                                            |
| Figure 6.5  | Option B Long Term Traffic Noise Change                                                             |
| Figure 6.6  | Option C Short Term Traffic Noise Change                                                            |
| Figure 6.7  | Option C Long Term Traffic Noise Change                                                             |
| Figure 7.1  | Modelled versus Monitored NO2 concentrations (unadjusted and adjusted)                              |
| Figure 7.2  | Air Quality Study Area                                                                              |
| Figure 8.1  | All Travellers - Baseline                                                                           |
| Figure 9.1  | Community and Private Assets                                                                        |
| Figure 10.1 | Solid and Drift Geology (from BGS Sheets 32 and 32E)                                                |
| Figure 10.2 | Solid and Drift Geology (from Geology Map)                                                          |
| Figure 10.3 | Mining and quarrying construction plan                                                              |
| Figure 10.4 | Agricultural Land Quality                                                                           |
| Figure 10.5 | Plan of Potential Contamination Sources                                                             |
|             |                                                                                                     |