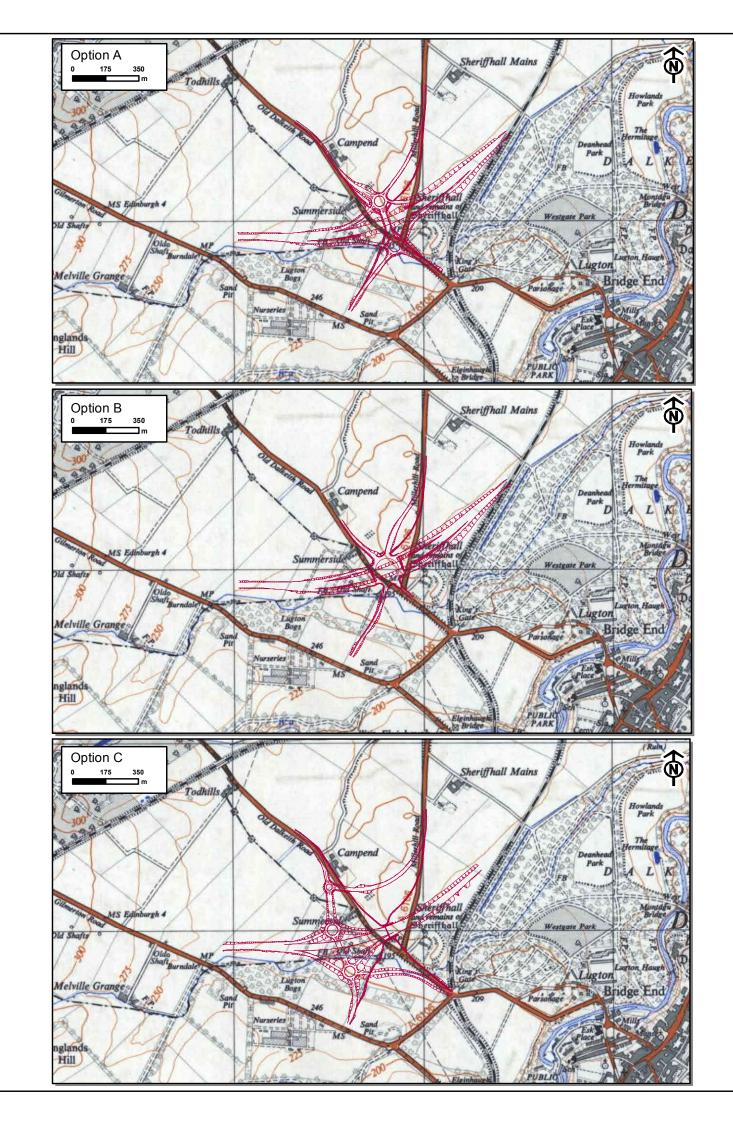

## **List of Figures**

| Figure 1.1  | Aerial Plan of Option A                                                                             |
|-------------|-----------------------------------------------------------------------------------------------------|
| Figure 1.2  | Aerial Plan of Option B                                                                             |
| Figure 1.3  | Aerial Plan of Option C                                                                             |
| Figure 1.4  | Key Environmental Constraints                                                                       |
| Figure 2.1  | Landscape Designations                                                                              |
| Figure 2.2  | Landscape Character                                                                                 |
| Figure 2.3  | Viewpoint Locations                                                                                 |
| Figure 2.4  | Baseline Photography                                                                                |
| Figure 3.1  | Designated Sites within 2km                                                                         |
| Figure 3.2  | Extended Phase 1 Habitat Survey                                                                     |
| Figure 4.1  | Location of cultural heritage assets, Option A                                                      |
| Figure 4.2  | Location of cultural heritage assets, Option B                                                      |
| Figure 4.3  | Location of cultural heritage assets, Option C                                                      |
| Figure 4.4  | Location of cultural heritage assets, Option A – detailed view                                      |
| Figure 4.5  | Location of cultural heritage assets, Option B – detailed view                                      |
| Figure 4.6  | Location of cultural heritage assets, Option C – detailed view                                      |
| Figure 4.7  | 1752 – 1755 General Roy's Military Survey of Scotland, 1747-1755 AND 1776 G Taylor and A            |
|             | Skinner's Survey and maps of the roads of North Britain or Scotland - The Road from Edinburgh to    |
|             | Cornhill by Greenlaw                                                                                |
| Figure 4.8  | 1779 Plan of barony of Sheriffhall and lands of Lugton, part of the estate of Dalkeith belonging to |
|             | His Grace the Duke of Buccleuch. By John Leslie, surveyor. Papers of the Montague-Douglas-Scott     |
|             | Family, Dukes of Buccleuch.                                                                         |
| Figure 4.9  | 816 James Knox, Map of the Shire of Edinburgh.                                                      |
| Figure 4.10 | 1894 Ordnance Survey Edinburghshire, 2nd edition, sheets 008.06 & 008.02, , scale 25 inch: 1 mile   |
| Figure 4.11 | 944 Edinburghshire Sheet VIII.NW, scale 6in to 1 mile                                               |
| Figure 4.12 | 1955 Ordnance Survey Sheet NT36, scale 1:25,000                                                     |
| Figure 5.1  | Road Drainage and the Water Environment - Receptors'                                                |
| Figure 6.1  | Noise Location Plan                                                                                 |
| Figure 6.2  | Option A Short Term Traffic Noise Change                                                            |
| Figure 6.3  | Option A Long Term Traffic Noise Change                                                             |
| Figure 6.4  | Option B Short Term Traffic Noise Change                                                            |
| Figure 6.5  | Option B Long Term Traffic Noise Change                                                             |
| Figure 6.6  | Option C Short Term Traffic Noise Change                                                            |
| Figure 6.7  | Option C Long Term Traffic Noise Change                                                             |
| Figure 7.1  | Modelled versus Monitored NO2 concentrations (unadjusted and adjusted)                              |
| Figure 7.2  | Air Quality Study Area                                                                              |
| Figure 8.1  | All Travellers - Baseline                                                                           |
| Figure 9.1  | Community and Private Assets                                                                        |
| Figure 10.1 | Solid and Drift Geology (from BGS Sheets 32 and 32E)                                                |
| Figure 10.2 | Solid and Drift Geology (from Geology Map)                                                          |
| Figure 10.3 | Mining and quarrying construction plan                                                              |
| Figure 10.4 | Agricultural Land Quality                                                                           |
| Figure 10.5 | Plan of Potential Contamination Sources                                                             |
|             |                                                                                                     |