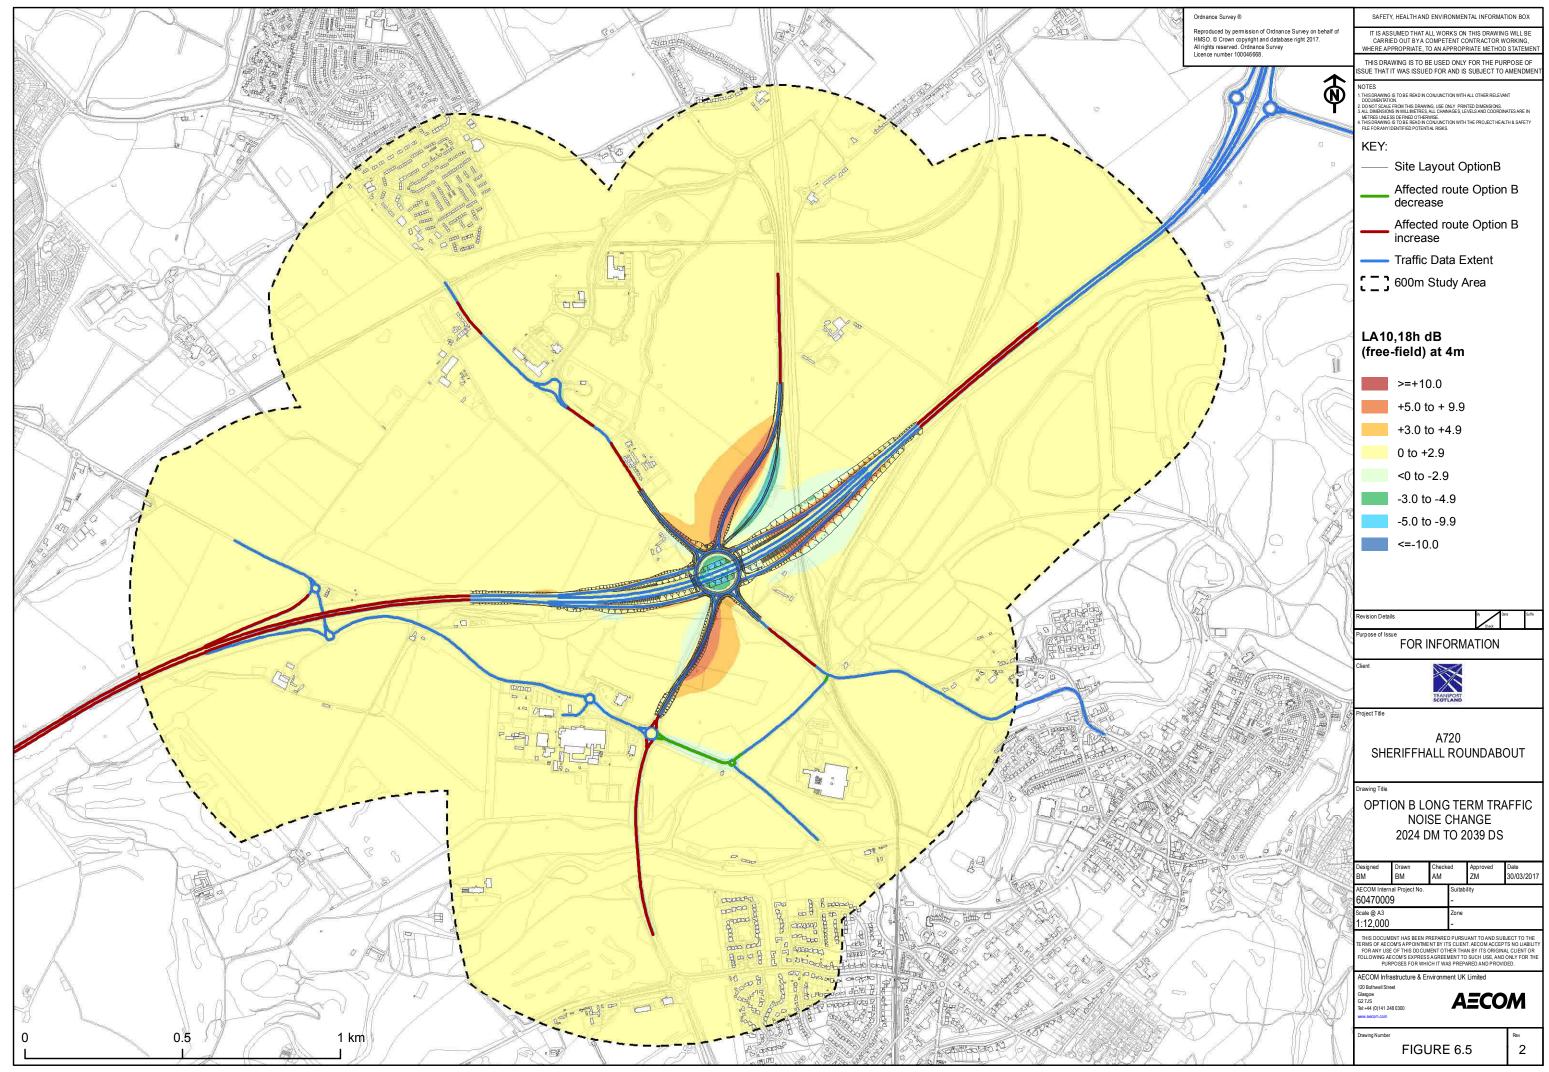

## **List of Figures**

| Figure 1.1  | Aerial Plan of Option A                                                                             |
|-------------|-----------------------------------------------------------------------------------------------------|
| Figure 1.2  | Aerial Plan of Option B                                                                             |
| Figure 1.3  | Aerial Plan of Option C                                                                             |
| Figure 1.4  | Key Environmental Constraints                                                                       |
| Figure 2.1  | Landscape Designations                                                                              |
| Figure 2.2  | Landscape Character                                                                                 |
| Figure 2.3  | Viewpoint Locations                                                                                 |
| Figure 2.4  | Baseline Photography                                                                                |
| Figure 3.1  | Designated Sites within 2km                                                                         |
| Figure 3.2  | Extended Phase 1 Habitat Survey                                                                     |
| Figure 4.1  | Location of cultural heritage assets, Option A                                                      |
| Figure 4.2  | Location of cultural heritage assets, Option B                                                      |
| Figure 4.3  | Location of cultural heritage assets, Option C                                                      |
| Figure 4.4  | Location of cultural heritage assets, Option A – detailed view                                      |
| Figure 4.5  | Location of cultural heritage assets, Option B – detailed view                                      |
| Figure 4.6  | Location of cultural heritage assets, Option C – detailed view                                      |
| Figure 4.7  | 1752 – 1755 General Roy's Military Survey of Scotland, 1747-1755 AND 1776 G Taylor and A            |
|             | Skinner's Survey and maps of the roads of North Britain or Scotland - The Road from Edinburgh to    |
|             | Cornhill by Greenlaw                                                                                |
| Figure 4.8  | 1779 Plan of barony of Sheriffhall and lands of Lugton, part of the estate of Dalkeith belonging to |
|             | His Grace the Duke of Buccleuch. By John Leslie, surveyor. Papers of the Montague-Douglas-Scott     |
|             | Family, Dukes of Buccleuch.                                                                         |
| Figure 4.9  | 816 James Knox, Map of the Shire of Edinburgh.                                                      |
| Figure 4.10 | 1894 Ordnance Survey Edinburghshire, 2nd edition, sheets 008.06 & 008.02, , scale 25 inch: 1 mile   |
| Figure 4.11 | 944 Edinburghshire Sheet VIII.NW, scale 6in to 1 mile                                               |
| Figure 4.12 | 1955 Ordnance Survey Sheet NT36, scale 1:25,000                                                     |
| Figure 5.1  | Road Drainage and the Water Environment - Receptors'                                                |
| Figure 6.1  | Noise Location Plan                                                                                 |
| Figure 6.2  | Option A Short Term Traffic Noise Change                                                            |
| Figure 6.3  | Option A Long Term Traffic Noise Change                                                             |
| Figure 6.4  | Option B Short Term Traffic Noise Change                                                            |
| Figure 6.5  | Option B Long Term Traffic Noise Change                                                             |
| Figure 6.6  | Option C Short Term Traffic Noise Change                                                            |
| Figure 6.7  | Option C Long Term Traffic Noise Change                                                             |
| Figure 7.1  | Modelled versus Monitored NO2 concentrations (unadjusted and adjusted)                              |
| Figure 7.2  | Air Quality Study Area                                                                              |
| Figure 8.1  | All Travellers - Baseline                                                                           |
| Figure 9.1  | Community and Private Assets                                                                        |
| Figure 10.1 | Solid and Drift Geology (from BGS Sheets 32 and 32E)                                                |
| Figure 10.2 | Solid and Drift Geology (from Geology Map)                                                          |
| Figure 10.3 | Mining and quarrying construction plan                                                              |
| Figure 10.4 | Agricultural Land Quality                                                                           |
| Figure 10.5 | Plan of Potential Contamination Sources                                                             |
|             |                                                                                                     |