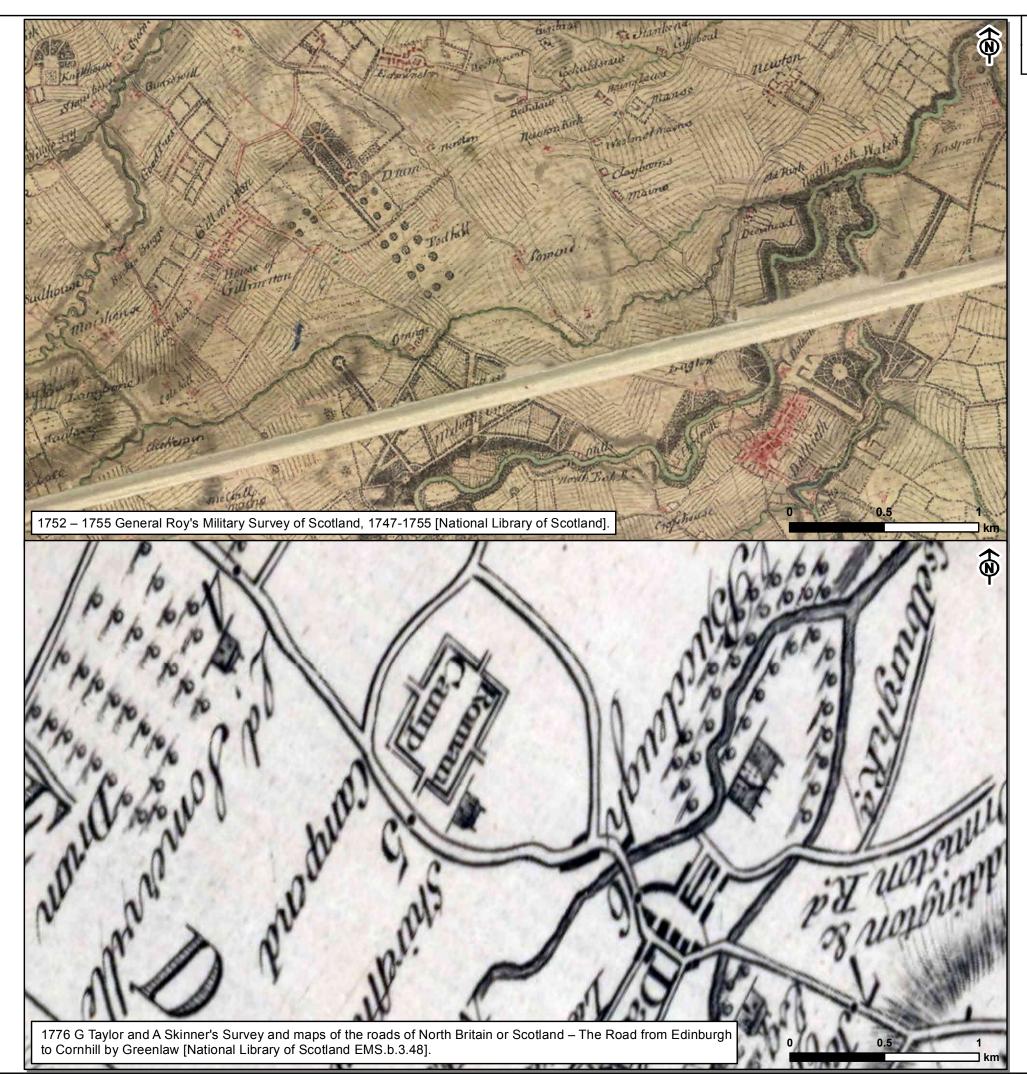

SAFETY, HEALTH AND ENVIRONMENTAL INFORMATION BOX Ordnance Survey ® Reproduced by permission of Ordnance Survey on behalf of HMSO. © Crown copyright and database right 2017. All rights reserved. Ordnance Survey Licence number 100046668. IT IS ASSUMED THAT ALL WORKS ON THIS DRAWING WILL BE CARRIED OUT BYA COMPETENT CONTRACTOR WORKING, WHERE APPROPRIATE, TO AN APPROPRIATE METHOD STATEMEN THIS DRAWING IS TO BE USED ONLY FOR THE PURPOSE OF SUE THAT IT WAS ISSUED FOR AND IS SUBJECT TO AMENDMENT OTES NO IES I HIS BRAWING IS TO BE READ IN CONJUNCTION WITH ALL OTHER RELEVANT DOCUMENTATION 20 DONT STOLEFRON THIS DRAWING, USE ONLY PRINTED DIMENSIONS 3 ALL DIREISKINS MULL METRES, ALL CHANAGES LEVELS AND COORDINATES ARE IN METRES UNLESS DE REND O THERWIS 4 THISD MAY SOLD FOR DO HOLD MICH. THE FORMARY DEDITIED POTENTIAL RISKS. evision Details urpose of Issue FOR INFORMATION × TRANSPOR roject Title A720 SHERIFFHALL ROUNDABOUT rawing Title HISTORIC MAPS 1752-1755 AND 1776 16/03/2017 ZM FCOM I 60470009 Scale @ A3 1:20,000 THIS DOCUMENT HAS BEEN PREPARE D PURSUANT TO AND SUBJECT TO THE RNIS OF AECOMPS APPOINTMENT BY IT'S CLIENT. AECOM ACCEPTS NO LABILIS FOR AVY USE OF THIS DOCUMENT OTHER THAN BY IT'S ORIGINAL CLIENT OR OLLOWING AECOMPS EXPRESS AGREEMENT TO SUCH USE, AND ONLY FOR TH PURPOSES FOR WHICH IT WAS PREPARED AND PROVIDED. AECOM Infrastructure & Environment UK Limited 20 Bothwell Street AECOM Glasgow G2 7JS Tel:+44 (0)141 248 0300 rawing Numbe FIGURE 4.7 1