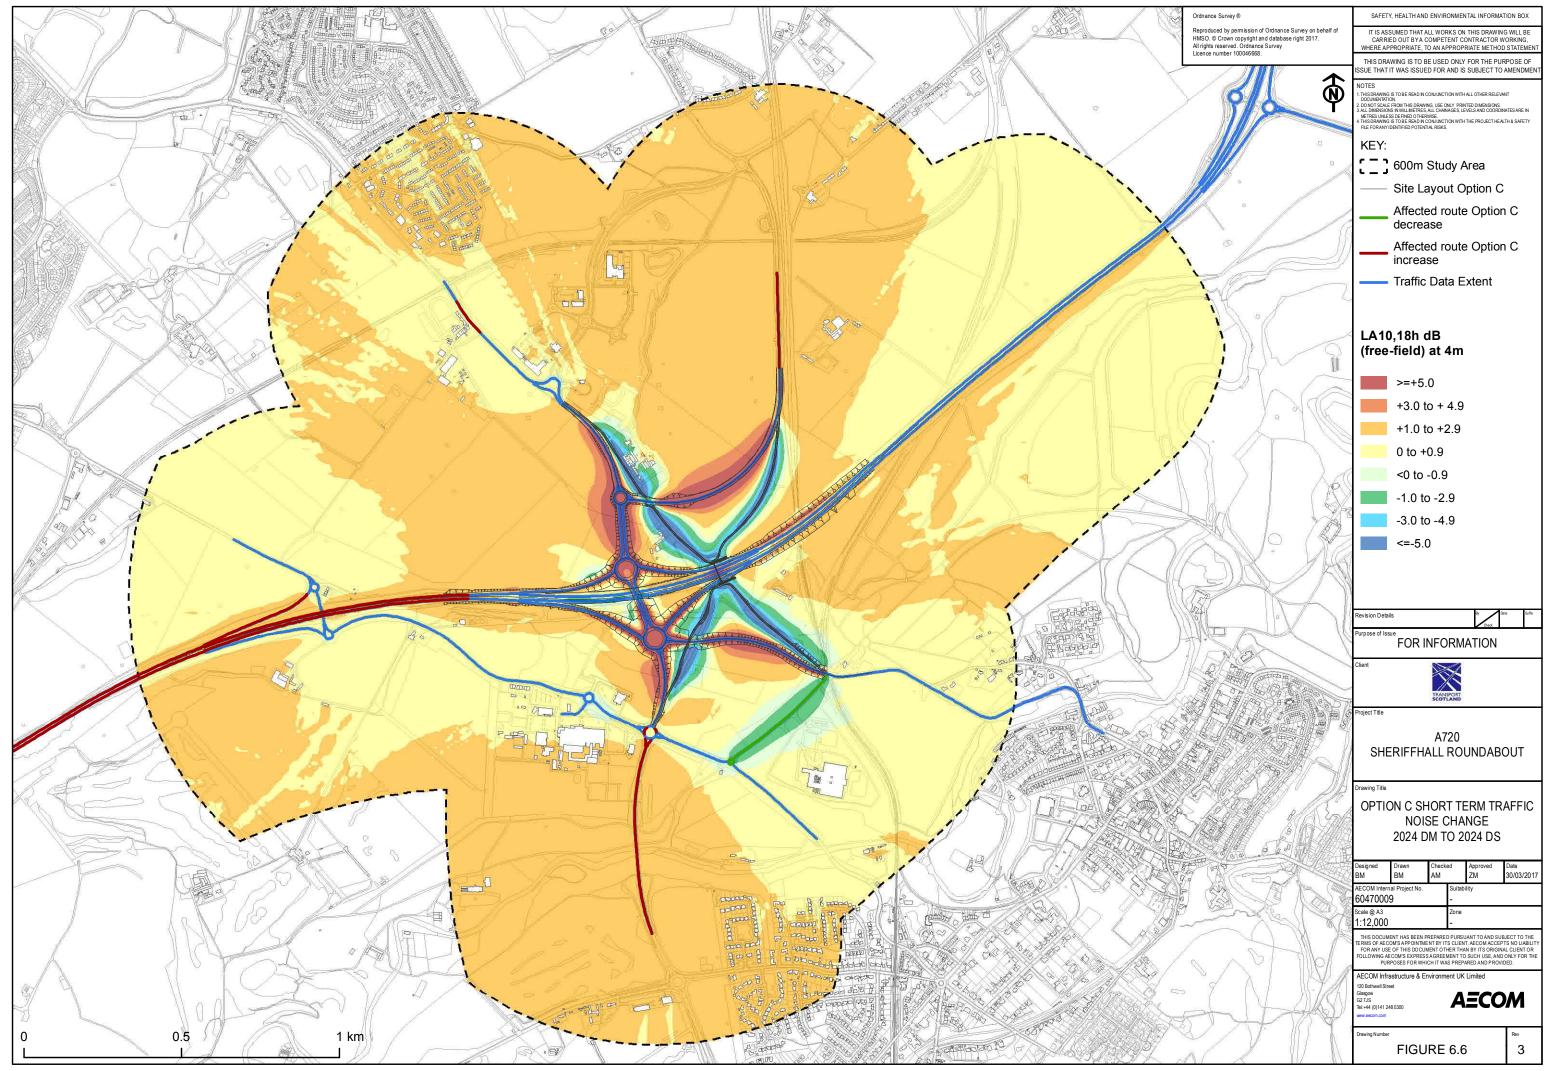

## **List of Figures**

| Figure 1.1  | Aerial Plan of Option A                                                                             |
|-------------|-----------------------------------------------------------------------------------------------------|
| Figure 1.2  | Aerial Plan of Option B                                                                             |
| Figure 1.3  | Aerial Plan of Option C                                                                             |
| Figure 1.4  | Key Environmental Constraints                                                                       |
| Figure 2.1  | Landscape Designations                                                                              |
| Figure 2.2  | Landscape Character                                                                                 |
| Figure 2.3  | Viewpoint Locations                                                                                 |
| Figure 2.4  | Baseline Photography                                                                                |
| Figure 3.1  | Designated Sites within 2km                                                                         |
| Figure 3.2  | Extended Phase 1 Habitat Survey                                                                     |
| Figure 4.1  | Location of cultural heritage assets, Option A                                                      |
| Figure 4.2  | Location of cultural heritage assets, Option B                                                      |
| Figure 4.3  | Location of cultural heritage assets, Option C                                                      |
| Figure 4.4  | Location of cultural heritage assets, Option A – detailed view                                      |
| Figure 4.5  | Location of cultural heritage assets, Option B – detailed view                                      |
| Figure 4.6  | Location of cultural heritage assets, Option C – detailed view                                      |
| Figure 4.7  | 1752 – 1755 General Roy's Military Survey of Scotland, 1747-1755 AND 1776 G Taylor and A            |
|             | Skinner's Survey and maps of the roads of North Britain or Scotland - The Road from Edinburgh to    |
|             | Cornhill by Greenlaw                                                                                |
| Figure 4.8  | 1779 Plan of barony of Sheriffhall and lands of Lugton, part of the estate of Dalkeith belonging to |
|             | His Grace the Duke of Buccleuch. By John Leslie, surveyor. Papers of the Montague-Douglas-Scott     |
|             | Family, Dukes of Buccleuch.                                                                         |
| Figure 4.9  | 816 James Knox, Map of the Shire of Edinburgh.                                                      |
| Figure 4.10 | 1894 Ordnance Survey Edinburghshire, 2nd edition, sheets 008.06 & 008.02, , scale 25 inch: 1 mile   |
| Figure 4.11 | 944 Edinburghshire Sheet VIII.NW, scale 6in to 1 mile                                               |
| Figure 4.12 | 1955 Ordnance Survey Sheet NT36, scale 1:25,000                                                     |
| Figure 5.1  | Road Drainage and the Water Environment - Receptors'                                                |
| Figure 6.1  | Noise Location Plan                                                                                 |
| Figure 6.2  | Option A Short Term Traffic Noise Change                                                            |
| Figure 6.3  | Option A Long Term Traffic Noise Change                                                             |
| Figure 6.4  | Option B Short Term Traffic Noise Change                                                            |
| Figure 6.5  | Option B Long Term Traffic Noise Change                                                             |
| Figure 6.6  | Option C Short Term Traffic Noise Change                                                            |
| Figure 6.7  | Option C Long Term Traffic Noise Change                                                             |
| Figure 7.1  | Modelled versus Monitored NO2 concentrations (unadjusted and adjusted)                              |
| Figure 7.2  | Air Quality Study Area                                                                              |
| Figure 8.1  | All Travellers - Baseline                                                                           |
| Figure 9.1  | Community and Private Assets                                                                        |
| Figure 10.1 | Solid and Drift Geology (from BGS Sheets 32 and 32E)                                                |
| Figure 10.2 | Solid and Drift Geology (from Geology Map)                                                          |
| Figure 10.3 | Mining and quarrying construction plan                                                              |
| Figure 10.4 | Agricultural Land Quality                                                                           |
| Figure 10.5 | Plan of Potential Contamination Sources                                                             |
|             |                                                                                                     |