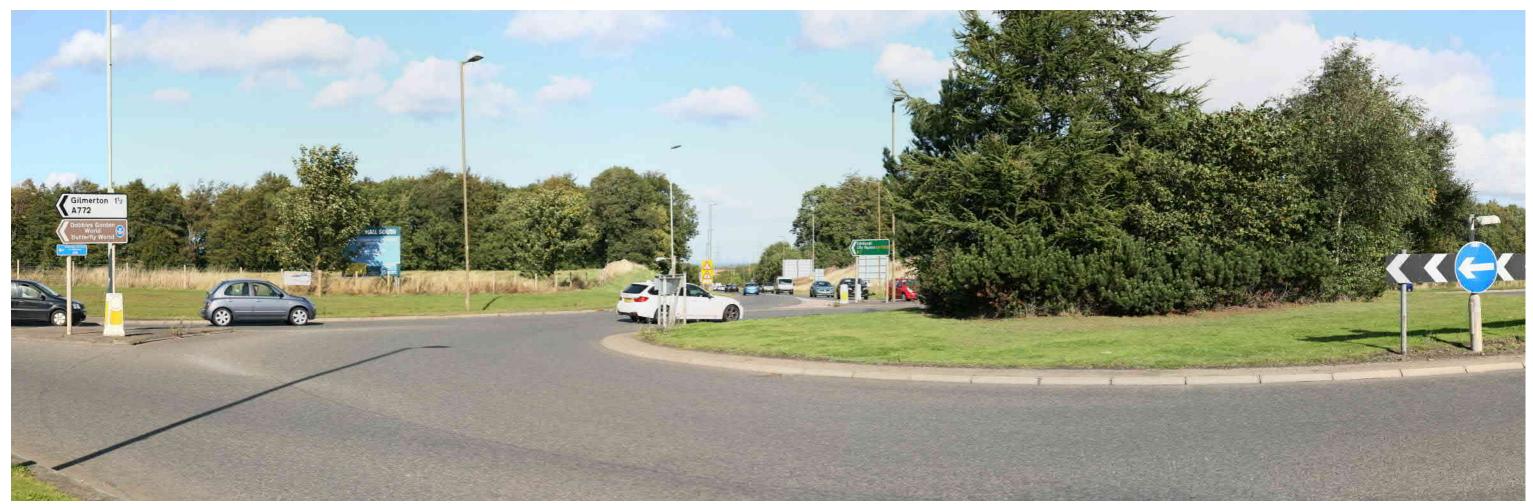

OS reference: Distance to Proposal: Camera:

330533 667960 c. 400m Canon EOS 5D Mk2 Lens: Date: Paper size:

50mm (Canon EF 50mm f/1.8) 23/01/17 A3

1Tanfield, Edinburgh, EH3 5DA, UK T +44-(0)-131-301-8600 aecom.com