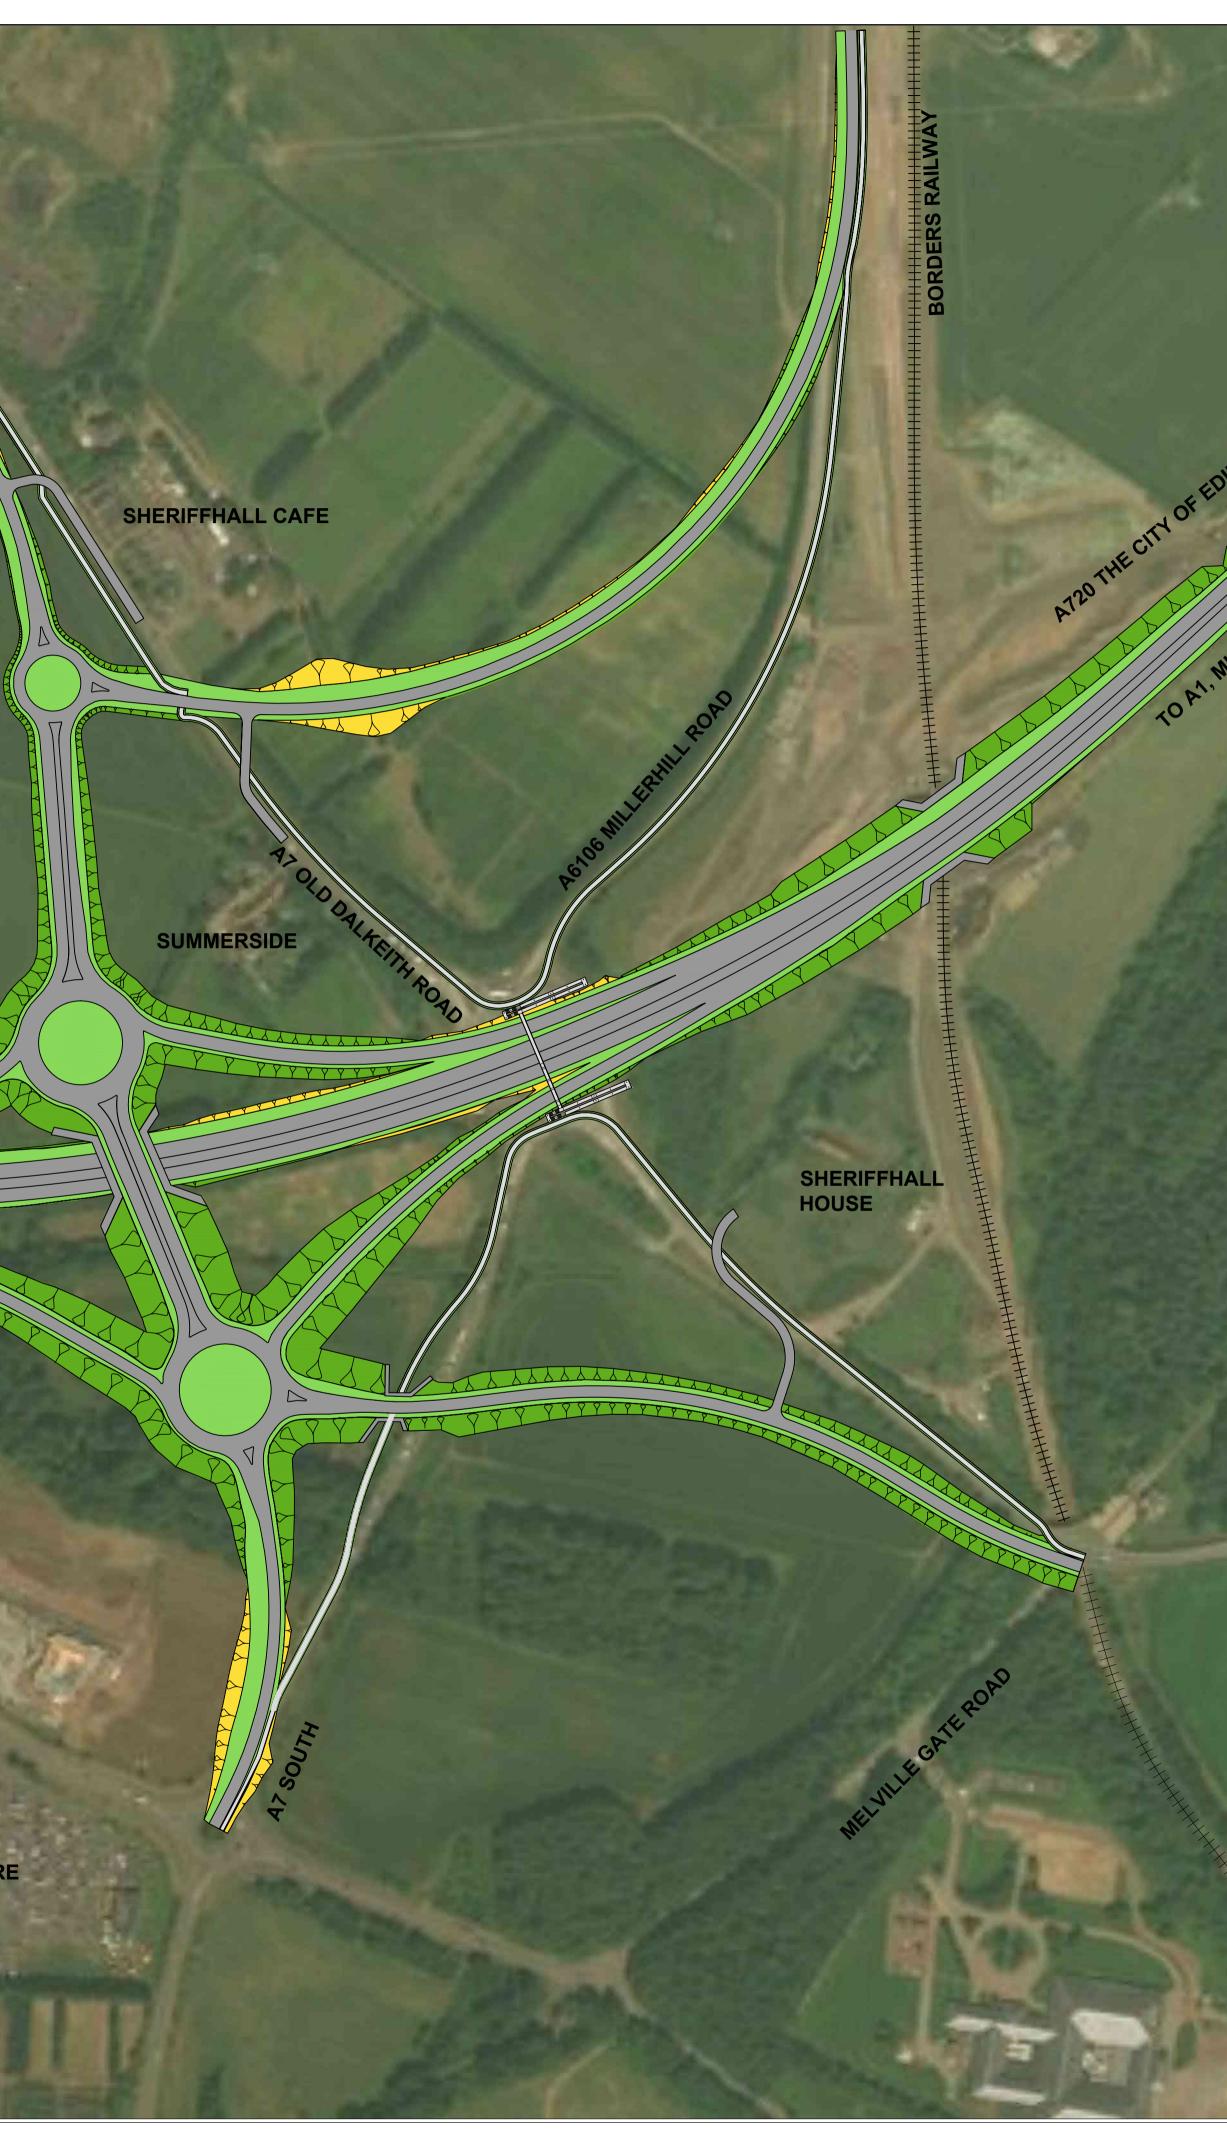

A720 Sheriffhall Roundabout Transport Scotland

TO ROYAL INFIRMARY & EDINBURGH CITY CENTRE SHERIFFHALL PARK AND RIDE

(OLD D T

## A720 THE CITY OF EDINBURGH BYPASS

TO M8, M9, GLASGOW

A727 GILMERTON ROAD

EDINBURGH BUTTERFLY & INSECT WORLD

DOBBIES GARDEN CENTRE

|                       | IT IS ASSUM<br>COMPETENT (                                                       |                                                                                  | KS ON THIS DRA<br>RKING, WHERE A<br>ETHOD STATEM                  | WING WILL BE CAF<br>PPROPRIATE, TO /<br>ENT.            | RRIED OUT BY A<br>AN APPROPRIATE    |
|-----------------------|----------------------------------------------------------------------------------|----------------------------------------------------------------------------------|-------------------------------------------------------------------|---------------------------------------------------------|-------------------------------------|
|                       | THAT IT N<br>NOTES                                                               | ING IS TO BE U<br>WAS ISSUED FO                                                  | OR AND IS S                                                       | JBJECT TO AN                                            |                                     |
|                       | 2. DOCUMENTA<br>2. DO NOT SCAI<br>3. ALL DIMENSI<br>METRES UNL<br>4. THIS DRAWIN |                                                                                  | VING, USE ONLY F<br>S, ALL CHAINAGE:<br>RWISE.<br>I CONJUNCTION V | RINTED DIMENSION<br>S, LEVELS AND COO                   | NS.<br>DRDINATES ARE IN             |
|                       | KEY                                                                              |                                                                                  |                                                                   |                                                         |                                     |
|                       |                                                                                  | AREAS OF CU                                                                      | Г                                                                 |                                                         |                                     |
| HEYPASS               |                                                                                  | AREAS OF EMI                                                                     | BANKMENT (                                                        | CONSTRUCTIC                                             | N                                   |
| OINBURGI              |                                                                                  |                                                                                  |                                                                   |                                                         |                                     |
| N OF EDINBURGH BYPASS |                                                                                  |                                                                                  |                                                                   |                                                         |                                     |
| JIRGH                 |                                                                                  |                                                                                  |                                                                   |                                                         |                                     |
| MUSSELBU              |                                                                                  |                                                                                  |                                                                   |                                                         |                                     |
| TO A1, MUSSELBURGH    |                                                                                  |                                                                                  |                                                                   |                                                         |                                     |
|                       |                                                                                  |                                                                                  |                                                                   |                                                         |                                     |
|                       |                                                                                  |                                                                                  |                                                                   |                                                         |                                     |
|                       |                                                                                  |                                                                                  |                                                                   |                                                         |                                     |
|                       |                                                                                  |                                                                                  |                                                                   |                                                         |                                     |
|                       |                                                                                  |                                                                                  |                                                                   |                                                         |                                     |
|                       |                                                                                  |                                                                                  |                                                                   |                                                         |                                     |
|                       |                                                                                  |                                                                                  |                                                                   |                                                         |                                     |
|                       |                                                                                  |                                                                                  |                                                                   |                                                         |                                     |
|                       |                                                                                  |                                                                                  |                                                                   |                                                         |                                     |
|                       | Purpose of issue                                                                 | Revision Details                                                                 | 3                                                                 | By<br>Check                                             | Date Suffix                         |
|                       | Client                                                                           | FOR                                                                              | INFOR                                                             | MATIO                                                   | N                                   |
|                       |                                                                                  |                                                                                  | ×                                                                 |                                                         |                                     |
|                       | Project Title                                                                    |                                                                                  | TRANSPORT<br>SCOTLAND                                             |                                                         |                                     |
|                       | SHE                                                                              | ERIFFH#                                                                          | A720<br>ALL RC                                                    | OUNDAE                                                  | BOUT                                |
|                       | Drawing Title                                                                    |                                                                                  |                                                                   |                                                         |                                     |
| TO DALKEITH           | AE                                                                               | RIAL PL                                                                          | .AN OF                                                            | OPTIC                                                   | ON A                                |
| TH S                  | Designed<br>BM<br>AECOM Internal Pro                                             | Drawn<br>BM<br>ject No.                                                          | Checked<br>AM<br>Suitabi                                          | Approved<br>ZM                                          | Date<br>28/03/2017                  |
|                       | 60470009<br>Scale @ A1<br>1:5,000                                                |                                                                                  | Zone                                                              |                                                         |                                     |
|                       | AECOM APPOINT<br>DOCUMENT (                                                      | NT HAS BEEN PREP/<br>IMENT BY ITS CLIEN<br>DTHER THAN BY ITS<br>DUCH USE, AND ON | T. AECOM ACCEP<br>ORIGINAL CLIEN                                  | TS NO LIABILITY FO<br>OR FOLLOWING A<br>POSES FOR WHICH | OR ANY USE OF THIS<br>ECOM' EXPRESS |
|                       | 120 Bothwell Stree<br>Glasgow<br>G2 7JS                                          |                                                                                  |                                                                   |                                                         | ЮM                                  |
|                       | Tel:+44 (0)141 24<br>www.aecom.com<br>Drawing Number                             | 8 0300                                                                           |                                                                   |                                                         | Rev                                 |
|                       |                                                                                  | FIGUR                                                                            | E 1.1                                                             |                                                         | 2                                   |