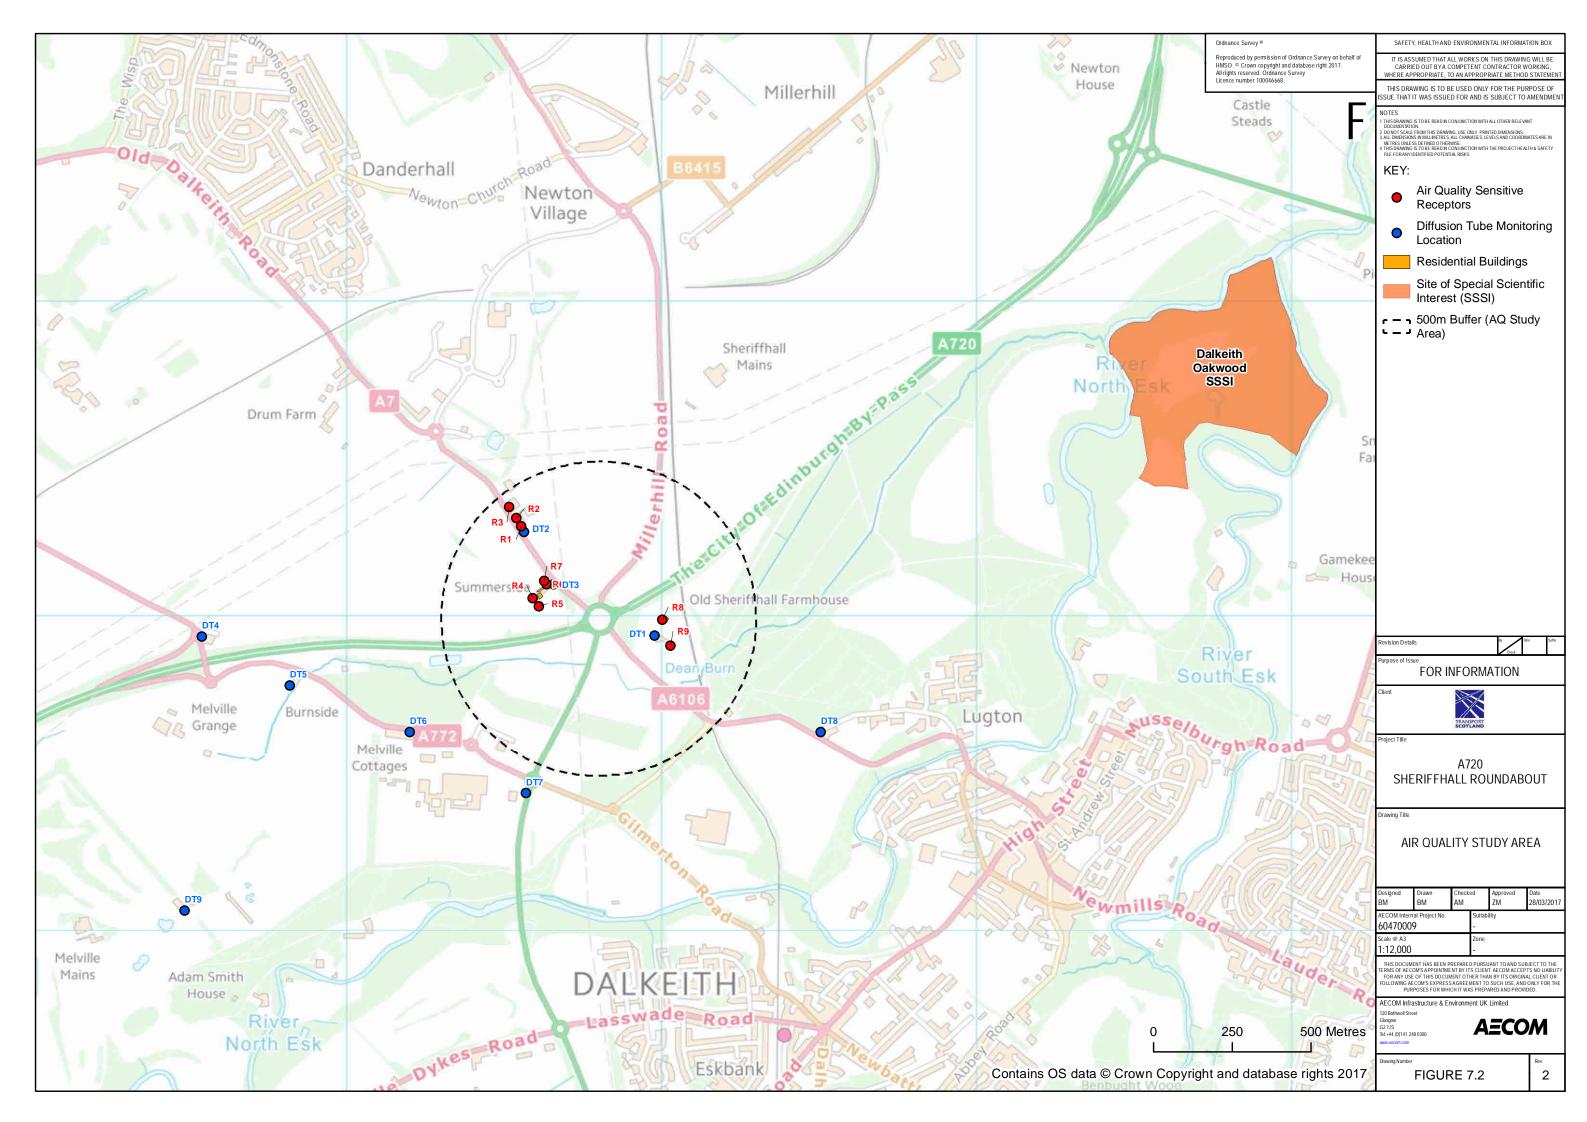

## **List of Figures**

| Figure 1.1  | Aerial Plan of Option A                                                                             |
|-------------|-----------------------------------------------------------------------------------------------------|
| Figure 1.2  | Aerial Plan of Option B                                                                             |
| Figure 1.3  | Aerial Plan of Option C                                                                             |
| Figure 1.4  | Key Environmental Constraints                                                                       |
| Figure 2.1  | Landscape Designations                                                                              |
| Figure 2.2  | Landscape Character                                                                                 |
| Figure 2.3  | Viewpoint Locations                                                                                 |
| Figure 2.4  | Baseline Photography                                                                                |
| Figure 3.1  | Designated Sites within 2km                                                                         |
| Figure 3.2  | Extended Phase 1 Habitat Survey                                                                     |
| Figure 4.1  | Location of cultural heritage assets, Option A                                                      |
| Figure 4.2  | Location of cultural heritage assets, Option B                                                      |
| Figure 4.3  | Location of cultural heritage assets, Option C                                                      |
| Figure 4.4  | Location of cultural heritage assets, Option A – detailed view                                      |
| Figure 4.5  | Location of cultural heritage assets, Option B – detailed view                                      |
| Figure 4.6  | Location of cultural heritage assets, Option C – detailed view                                      |
| Figure 4.7  | 1752 – 1755 General Roy's Military Survey of Scotland, 1747-1755 AND 1776 G Taylor and A            |
|             | Skinner's Survey and maps of the roads of North Britain or Scotland - The Road from Edinburgh to    |
|             | Cornhill by Greenlaw                                                                                |
| Figure 4.8  | 1779 Plan of barony of Sheriffhall and lands of Lugton, part of the estate of Dalkeith belonging to |
|             | His Grace the Duke of Buccleuch. By John Leslie, surveyor. Papers of the Montague-Douglas-Scott     |
|             | Family, Dukes of Buccleuch.                                                                         |
| Figure 4.9  | 816 James Knox, Map of the Shire of Edinburgh.                                                      |
| Figure 4.10 | 1894 Ordnance Survey Edinburghshire, 2nd edition, sheets 008.06 & 008.02, , scale 25 inch: 1 mile   |
| Figure 4.11 | 944 Edinburghshire Sheet VIII.NW, scale 6in to 1 mile                                               |
| Figure 4.12 | 1955 Ordnance Survey Sheet NT36, scale 1:25,000                                                     |
| Figure 5.1  | Road Drainage and the Water Environment - Receptors'                                                |
| Figure 6.1  | Noise Location Plan                                                                                 |
| Figure 6.2  | Option A Short Term Traffic Noise Change                                                            |
| Figure 6.3  | Option A Long Term Traffic Noise Change                                                             |
| Figure 6.4  | Option B Short Term Traffic Noise Change                                                            |
| Figure 6.5  | Option B Long Term Traffic Noise Change                                                             |
| Figure 6.6  | Option C Short Term Traffic Noise Change                                                            |
| Figure 6.7  | Option C Long Term Traffic Noise Change                                                             |
| Figure 7.1  | Modelled versus Monitored NO2 concentrations (unadjusted and adjusted)                              |
| Figure 7.2  | Air Quality Study Area                                                                              |
| Figure 8.1  | All Travellers - Baseline                                                                           |
| Figure 9.1  | Community and Private Assets                                                                        |
| Figure 10.1 | Solid and Drift Geology (from BGS Sheets 32 and 32E)                                                |
| Figure 10.2 | Solid and Drift Geology (from Geology Map)                                                          |
| Figure 10.3 | Mining and quarrying construction plan                                                              |
| Figure 10.4 | Agricultural Land Quality                                                                           |
| Figure 10.5 | Plan of Potential Contamination Sources                                                             |
|             |                                                                                                     |