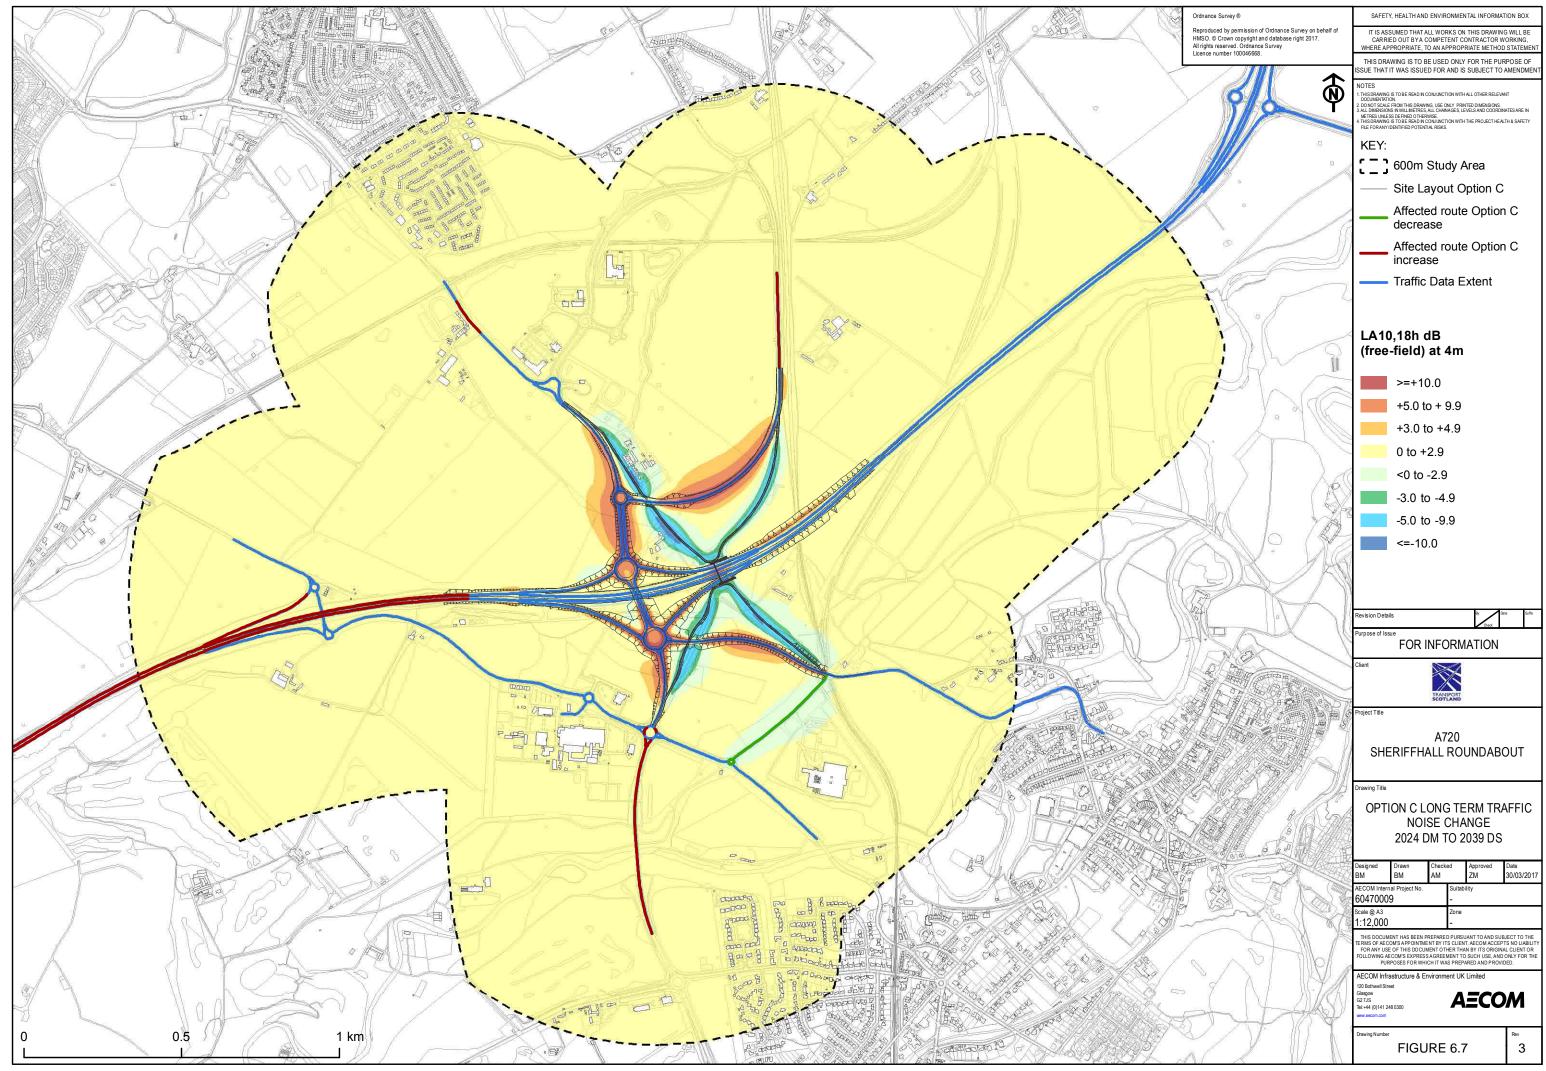

## **List of Figures**

| Figure 1.1  | Aerial Plan of Option A                                                                             |
|-------------|-----------------------------------------------------------------------------------------------------|
| Figure 1.2  | Aerial Plan of Option B                                                                             |
| Figure 1.3  | Aerial Plan of Option C                                                                             |
| Figure 1.4  | Key Environmental Constraints                                                                       |
| Figure 2.1  | Landscape Designations                                                                              |
| Figure 2.2  | Landscape Character                                                                                 |
| Figure 2.3  | Viewpoint Locations                                                                                 |
| Figure 2.4  | Baseline Photography                                                                                |
| Figure 3.1  | Designated Sites within 2km                                                                         |
| Figure 3.2  | Extended Phase 1 Habitat Survey                                                                     |
| Figure 4.1  | Location of cultural heritage assets, Option A                                                      |
| Figure 4.2  | Location of cultural heritage assets, Option B                                                      |
| Figure 4.3  | Location of cultural heritage assets, Option C                                                      |
| Figure 4.4  | Location of cultural heritage assets, Option A – detailed view                                      |
| Figure 4.5  | Location of cultural heritage assets, Option B – detailed view                                      |
| Figure 4.6  | Location of cultural heritage assets, Option C – detailed view                                      |
| Figure 4.7  | 1752 – 1755 General Roy's Military Survey of Scotland, 1747-1755 AND 1776 G Taylor and A            |
|             | Skinner's Survey and maps of the roads of North Britain or Scotland - The Road from Edinburgh to    |
|             | Cornhill by Greenlaw                                                                                |
| Figure 4.8  | 1779 Plan of barony of Sheriffhall and lands of Lugton, part of the estate of Dalkeith belonging to |
|             | His Grace the Duke of Buccleuch. By John Leslie, surveyor. Papers of the Montague-Douglas-Scott     |
|             | Family, Dukes of Buccleuch.                                                                         |
| Figure 4.9  | 816 James Knox, Map of the Shire of Edinburgh.                                                      |
| Figure 4.10 | 1894 Ordnance Survey Edinburghshire, 2nd edition, sheets 008.06 & 008.02, , scale 25 inch: 1 mile   |
| Figure 4.11 | 944 Edinburghshire Sheet VIII.NW, scale 6in to 1 mile                                               |
| Figure 4.12 | 1955 Ordnance Survey Sheet NT36, scale 1:25,000                                                     |
| Figure 5.1  | Road Drainage and the Water Environment - Receptors'                                                |
| Figure 6.1  | Noise Location Plan                                                                                 |
| Figure 6.2  | Option A Short Term Traffic Noise Change                                                            |
| Figure 6.3  | Option A Long Term Traffic Noise Change                                                             |
| Figure 6.4  | Option B Short Term Traffic Noise Change                                                            |
| Figure 6.5  | Option B Long Term Traffic Noise Change                                                             |
| Figure 6.6  | Option C Short Term Traffic Noise Change                                                            |
| Figure 6.7  | Option C Long Term Traffic Noise Change                                                             |
| Figure 7.1  | Modelled versus Monitored NO2 concentrations (unadjusted and adjusted)                              |
| Figure 7.2  | Air Quality Study Area                                                                              |
| Figure 8.1  | All Travellers - Baseline                                                                           |
| Figure 9.1  | Community and Private Assets                                                                        |
| Figure 10.1 | Solid and Drift Geology (from BGS Sheets 32 and 32E)                                                |
| Figure 10.2 | Solid and Drift Geology (from Geology Map)                                                          |
| Figure 10.3 | Mining and quarrying construction plan                                                              |
| Figure 10.4 | Agricultural Land Quality                                                                           |
| Figure 10.5 | Plan of Potential Contamination Sources                                                             |
|             |                                                                                                     |