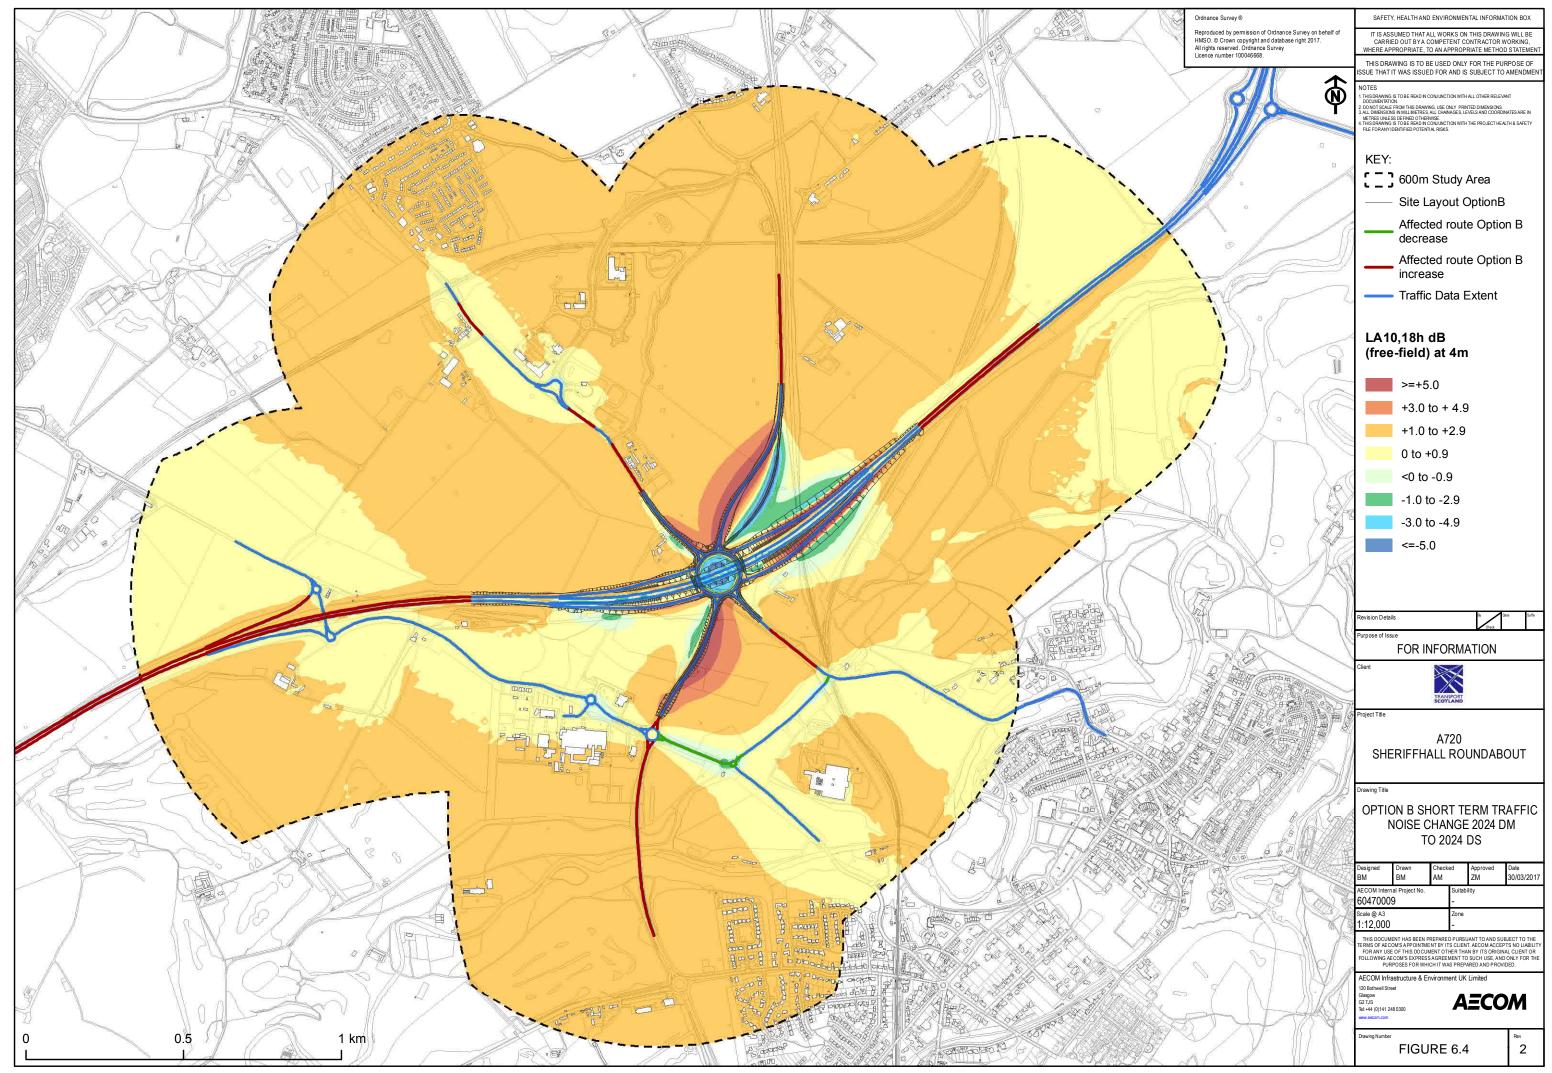

## **List of Figures**

| Figure 1.1  | Aerial Plan of Option A                                                                             |
|-------------|-----------------------------------------------------------------------------------------------------|
| Figure 1.2  | Aerial Plan of Option B                                                                             |
| Figure 1.3  | Aerial Plan of Option C                                                                             |
| Figure 1.4  | Key Environmental Constraints                                                                       |
| Figure 2.1  | Landscape Designations                                                                              |
| Figure 2.2  | Landscape Character                                                                                 |
| Figure 2.3  | Viewpoint Locations                                                                                 |
| Figure 2.4  | Baseline Photography                                                                                |
| Figure 3.1  | Designated Sites within 2km                                                                         |
| Figure 3.2  | Extended Phase 1 Habitat Survey                                                                     |
| Figure 4.1  | Location of cultural heritage assets, Option A                                                      |
| Figure 4.2  | Location of cultural heritage assets, Option B                                                      |
| Figure 4.3  | Location of cultural heritage assets, Option C                                                      |
| Figure 4.4  | Location of cultural heritage assets, Option A – detailed view                                      |
| Figure 4.5  | Location of cultural heritage assets, Option B – detailed view                                      |
| Figure 4.6  | Location of cultural heritage assets, Option C – detailed view                                      |
| Figure 4.7  | 1752 – 1755 General Roy's Military Survey of Scotland, 1747-1755 AND 1776 G Taylor and A            |
|             | Skinner's Survey and maps of the roads of North Britain or Scotland - The Road from Edinburgh to    |
|             | Cornhill by Greenlaw                                                                                |
| Figure 4.8  | 1779 Plan of barony of Sheriffhall and lands of Lugton, part of the estate of Dalkeith belonging to |
|             | His Grace the Duke of Buccleuch. By John Leslie, surveyor. Papers of the Montague-Douglas-Scott     |
|             | Family, Dukes of Buccleuch.                                                                         |
| Figure 4.9  | 816 James Knox, Map of the Shire of Edinburgh.                                                      |
| Figure 4.10 | 1894 Ordnance Survey Edinburghshire, 2nd edition, sheets 008.06 & 008.02, , scale 25 inch: 1 mile   |
| Figure 4.11 | 944 Edinburghshire Sheet VIII.NW, scale 6in to 1 mile                                               |
| Figure 4.12 | 1955 Ordnance Survey Sheet NT36, scale 1:25,000                                                     |
| Figure 5.1  | Road Drainage and the Water Environment - Receptors'                                                |
| Figure 6.1  | Noise Location Plan                                                                                 |
| Figure 6.2  | Option A Short Term Traffic Noise Change                                                            |
| Figure 6.3  | Option A Long Term Traffic Noise Change                                                             |
| Figure 6.4  | Option B Short Term Traffic Noise Change                                                            |
| Figure 6.5  | Option B Long Term Traffic Noise Change                                                             |
| Figure 6.6  | Option C Short Term Traffic Noise Change                                                            |
| Figure 6.7  | Option C Long Term Traffic Noise Change                                                             |
| Figure 7.1  | Modelled versus Monitored NO2 concentrations (unadjusted and adjusted)                              |
| Figure 7.2  | Air Quality Study Area                                                                              |
| Figure 8.1  | All Travellers - Baseline                                                                           |
| Figure 9.1  | Community and Private Assets                                                                        |
| Figure 10.1 | Solid and Drift Geology (from BGS Sheets 32 and 32E)                                                |
| Figure 10.2 | Solid and Drift Geology (from Geology Map)                                                          |
| Figure 10.3 | Mining and quarrying construction plan                                                              |
| Figure 10.4 | Agricultural Land Quality                                                                           |
| Figure 10.5 | Plan of Potential Contamination Sources                                                             |
|             |                                                                                                     |