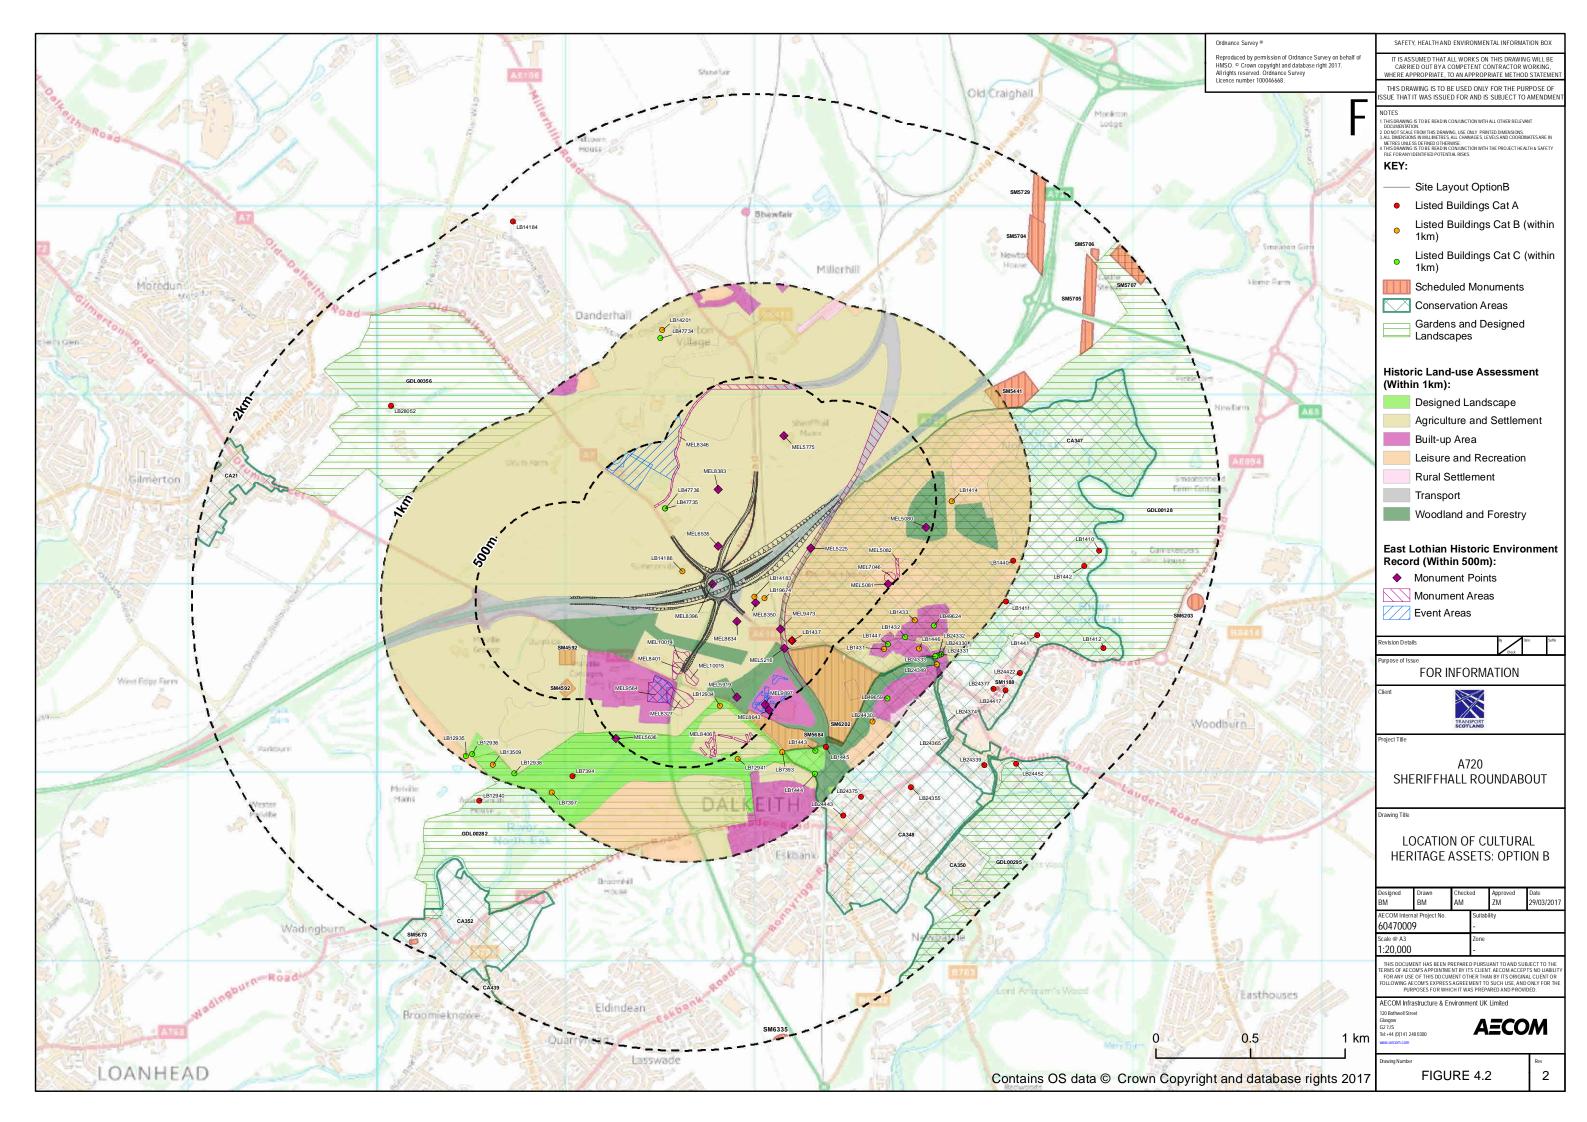

## **List of Figures**

| Figure 1.1  | Aerial Plan of Option A                                                                             |
|-------------|-----------------------------------------------------------------------------------------------------|
| Figure 1.2  | Aerial Plan of Option B                                                                             |
| Figure 1.3  | Aerial Plan of Option C                                                                             |
| Figure 1.4  | Key Environmental Constraints                                                                       |
| Figure 2.1  | Landscape Designations                                                                              |
| Figure 2.2  | Landscape Character                                                                                 |
| Figure 2.3  | Viewpoint Locations                                                                                 |
| Figure 2.4  | Baseline Photography                                                                                |
| Figure 3.1  | Designated Sites within 2km                                                                         |
| Figure 3.2  | Extended Phase 1 Habitat Survey                                                                     |
| Figure 4.1  | Location of cultural heritage assets, Option A                                                      |
| Figure 4.2  | Location of cultural heritage assets, Option B                                                      |
| Figure 4.3  | Location of cultural heritage assets, Option C                                                      |
| Figure 4.4  | Location of cultural heritage assets, Option A – detailed view                                      |
| Figure 4.5  | Location of cultural heritage assets, Option B – detailed view                                      |
| Figure 4.6  | Location of cultural heritage assets, Option C – detailed view                                      |
| Figure 4.7  | 1752 – 1755 General Roy's Military Survey of Scotland, 1747-1755 AND 1776 G Taylor and A            |
|             | Skinner's Survey and maps of the roads of North Britain or Scotland - The Road from Edinburgh to    |
|             | Cornhill by Greenlaw                                                                                |
| Figure 4.8  | 1779 Plan of barony of Sheriffhall and lands of Lugton, part of the estate of Dalkeith belonging to |
|             | His Grace the Duke of Buccleuch. By John Leslie, surveyor. Papers of the Montague-Douglas-Scott     |
|             | Family, Dukes of Buccleuch.                                                                         |
| Figure 4.9  | 816 James Knox, Map of the Shire of Edinburgh.                                                      |
| Figure 4.10 | 1894 Ordnance Survey Edinburghshire, 2nd edition, sheets 008.06 & 008.02, , scale 25 inch: 1 mile   |
| Figure 4.11 | 944 Edinburghshire Sheet VIII.NW, scale 6in to 1 mile                                               |
| Figure 4.12 | 1955 Ordnance Survey Sheet NT36, scale 1:25,000                                                     |
| Figure 5.1  | Road Drainage and the Water Environment - Receptors'                                                |
| Figure 6.1  | Noise Location Plan                                                                                 |
| Figure 6.2  | Option A Short Term Traffic Noise Change                                                            |
| Figure 6.3  | Option A Long Term Traffic Noise Change                                                             |
| Figure 6.4  | Option B Short Term Traffic Noise Change                                                            |
| Figure 6.5  | Option B Long Term Traffic Noise Change                                                             |
| Figure 6.6  | Option C Short Term Traffic Noise Change                                                            |
| Figure 6.7  | Option C Long Term Traffic Noise Change                                                             |
| Figure 7.1  | Modelled versus Monitored NO2 concentrations (unadjusted and adjusted)                              |
| Figure 7.2  | Air Quality Study Area                                                                              |
| Figure 8.1  | All Travellers - Baseline                                                                           |
| Figure 9.1  | Community and Private Assets                                                                        |
| Figure 10.1 | Solid and Drift Geology (from BGS Sheets 32 and 32E)                                                |
| Figure 10.2 | Solid and Drift Geology (from Geology Map)                                                          |
| Figure 10.3 | Mining and quarrying construction plan                                                              |
| Figure 10.4 | Agricultural Land Quality                                                                           |
| Figure 10.5 | Plan of Potential Contamination Sources                                                             |
|             |                                                                                                     |