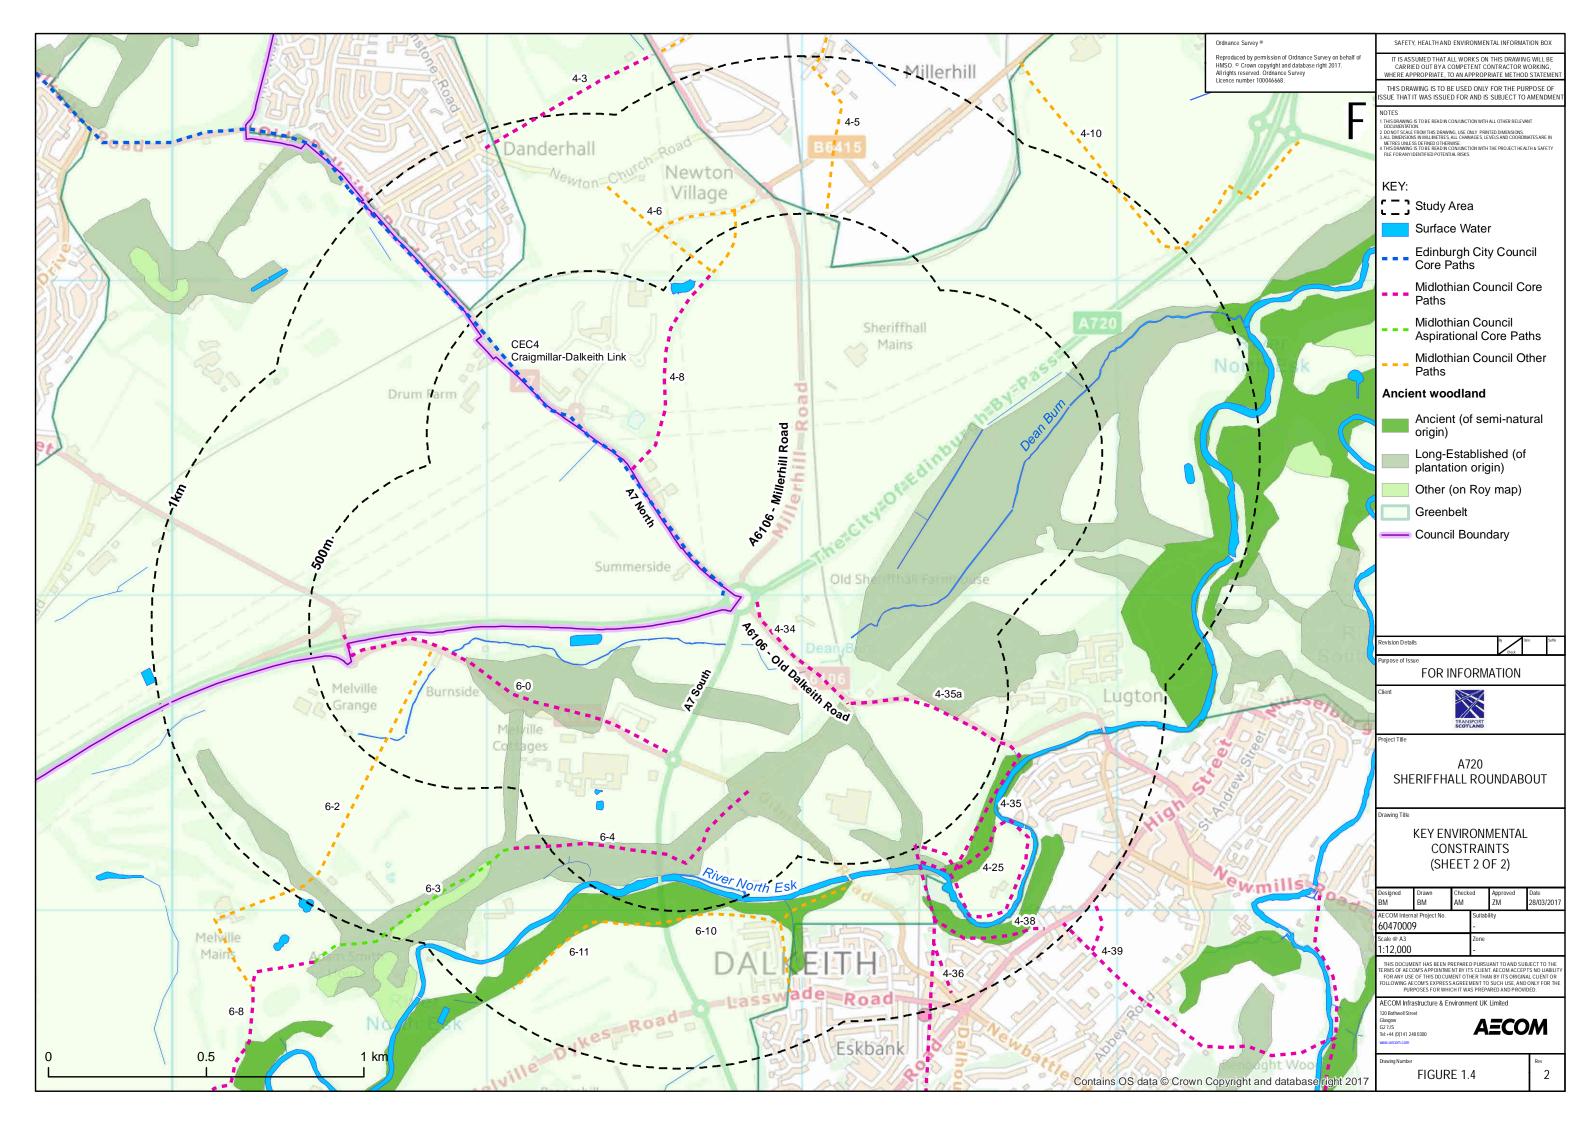

## **List of Figures**

| Figure 1.1  | Aerial Plan of Option A                                                                             |
|-------------|-----------------------------------------------------------------------------------------------------|
| Figure 1.2  | Aerial Plan of Option B                                                                             |
| Figure 1.3  | Aerial Plan of Option C                                                                             |
| Figure 1.4  | Key Environmental Constraints                                                                       |
| Figure 2.1  | Landscape Designations                                                                              |
| Figure 2.2  | Landscape Character                                                                                 |
| Figure 2.3  | Viewpoint Locations                                                                                 |
| Figure 2.4  | Baseline Photography                                                                                |
| Figure 3.1  | Designated Sites within 2km                                                                         |
| Figure 3.2  | Extended Phase 1 Habitat Survey                                                                     |
| Figure 4.1  | Location of cultural heritage assets, Option A                                                      |
| Figure 4.2  | Location of cultural heritage assets, Option B                                                      |
| Figure 4.3  | Location of cultural heritage assets, Option C                                                      |
| Figure 4.4  | Location of cultural heritage assets, Option A – detailed view                                      |
| Figure 4.5  | Location of cultural heritage assets, Option B – detailed view                                      |
| Figure 4.6  | Location of cultural heritage assets, Option C – detailed view                                      |
| Figure 4.7  | 1752 – 1755 General Roy's Military Survey of Scotland, 1747-1755 AND 1776 G Taylor and A            |
|             | Skinner's Survey and maps of the roads of North Britain or Scotland - The Road from Edinburgh to    |
|             | Cornhill by Greenlaw                                                                                |
| Figure 4.8  | 1779 Plan of barony of Sheriffhall and lands of Lugton, part of the estate of Dalkeith belonging to |
|             | His Grace the Duke of Buccleuch. By John Leslie, surveyor. Papers of the Montague-Douglas-Scott     |
|             | Family, Dukes of Buccleuch.                                                                         |
| Figure 4.9  | 816 James Knox, Map of the Shire of Edinburgh.                                                      |
| Figure 4.10 | 1894 Ordnance Survey Edinburghshire, 2nd edition, sheets 008.06 & 008.02, , scale 25 inch: 1 mile   |
| Figure 4.11 | 944 Edinburghshire Sheet VIII.NW, scale 6in to 1 mile                                               |
| Figure 4.12 | 1955 Ordnance Survey Sheet NT36, scale 1:25,000                                                     |
| Figure 5.1  | Road Drainage and the Water Environment - Receptors'                                                |
| Figure 6.1  | Noise Location Plan                                                                                 |
| Figure 6.2  | Option A Short Term Traffic Noise Change                                                            |
| Figure 6.3  | Option A Long Term Traffic Noise Change                                                             |
| Figure 6.4  | Option B Short Term Traffic Noise Change                                                            |
| Figure 6.5  | Option B Long Term Traffic Noise Change                                                             |
| Figure 6.6  | Option C Short Term Traffic Noise Change                                                            |
| Figure 6.7  | Option C Long Term Traffic Noise Change                                                             |
| Figure 7.1  | Modelled versus Monitored NO2 concentrations (unadjusted and adjusted)                              |
| Figure 7.2  | Air Quality Study Area                                                                              |
| Figure 8.1  | All Travellers - Baseline                                                                           |
| Figure 9.1  | Community and Private Assets                                                                        |
| Figure 10.1 | Solid and Drift Geology (from BGS Sheets 32 and 32E)                                                |
| Figure 10.2 | Solid and Drift Geology (from Geology Map)                                                          |
| Figure 10.3 | Mining and quarrying construction plan                                                              |
| Figure 10.4 | Agricultural Land Quality                                                                           |
| Figure 10.5 | Plan of Potential Contamination Sources                                                             |
|             |                                                                                                     |