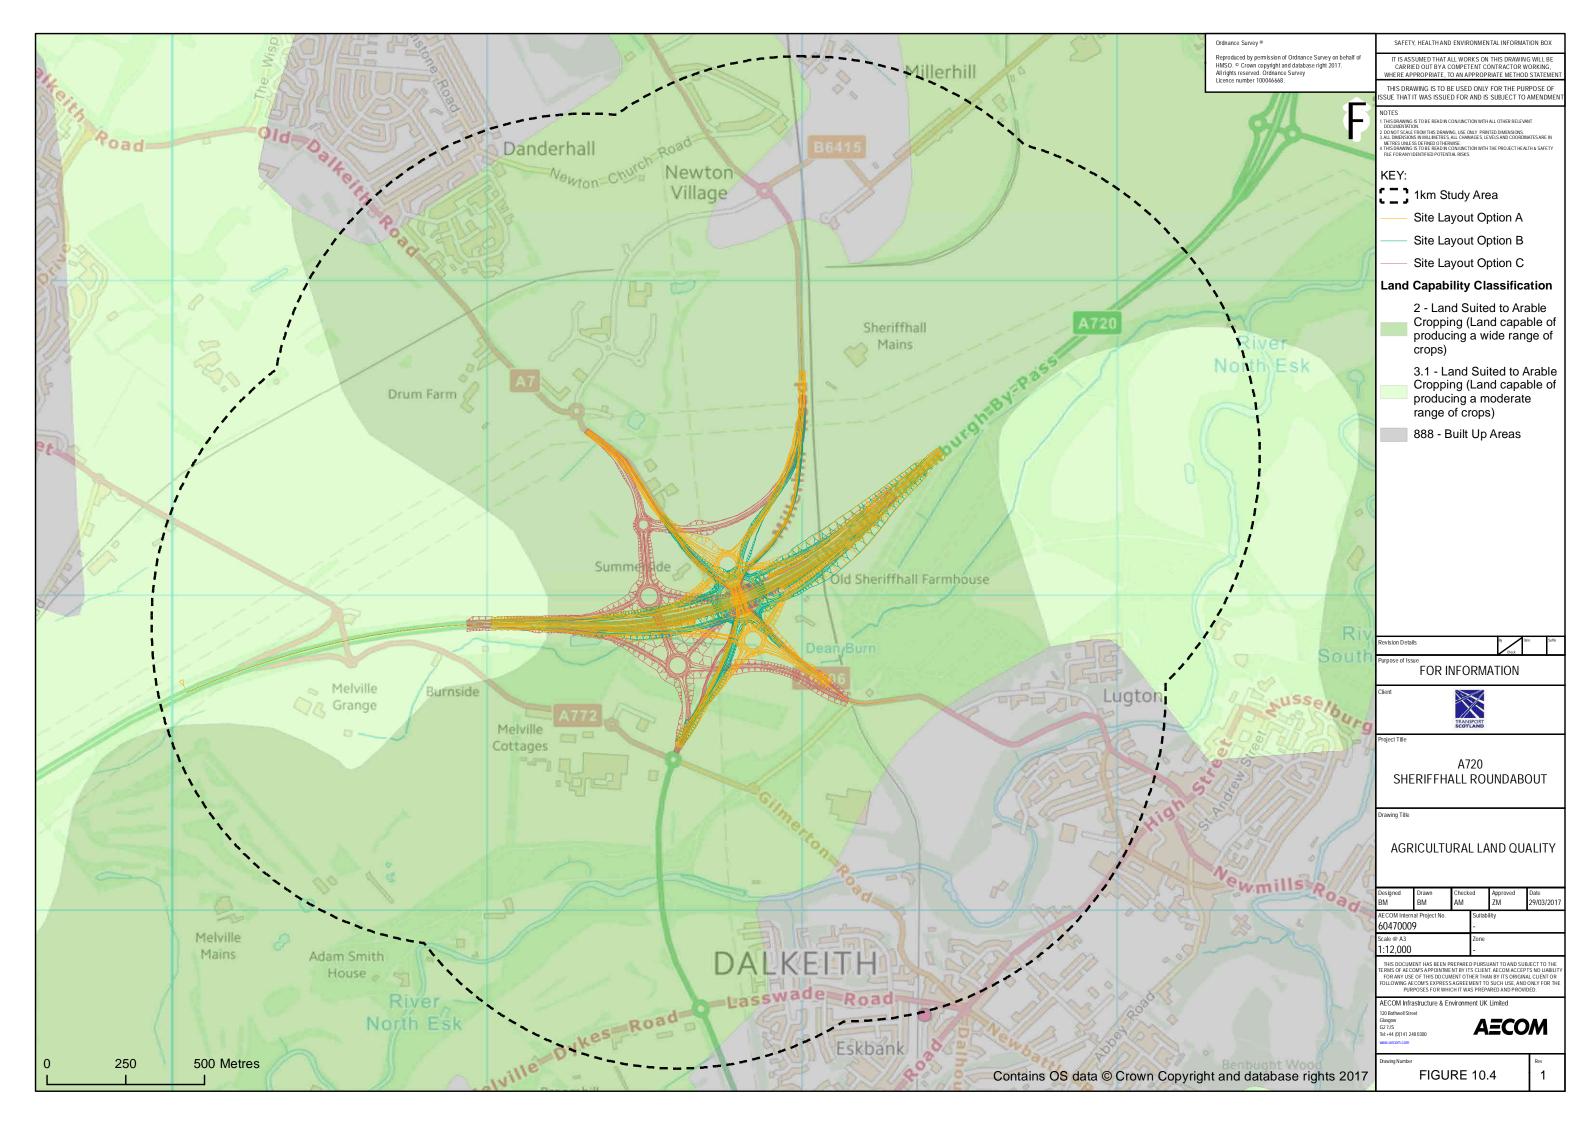

## **List of Figures**

| Figure 1.1  | Aerial Plan of Option A                                                                             |
|-------------|-----------------------------------------------------------------------------------------------------|
| Figure 1.2  | Aerial Plan of Option B                                                                             |
| Figure 1.3  | Aerial Plan of Option C                                                                             |
| Figure 1.4  | Key Environmental Constraints                                                                       |
| Figure 2.1  | Landscape Designations                                                                              |
| Figure 2.2  | Landscape Character                                                                                 |
| Figure 2.3  | Viewpoint Locations                                                                                 |
| Figure 2.4  | Baseline Photography                                                                                |
| Figure 3.1  | Designated Sites within 2km                                                                         |
| Figure 3.2  | Extended Phase 1 Habitat Survey                                                                     |
| Figure 4.1  | Location of cultural heritage assets, Option A                                                      |
| Figure 4.2  | Location of cultural heritage assets, Option B                                                      |
| Figure 4.3  | Location of cultural heritage assets, Option C                                                      |
| Figure 4.4  | Location of cultural heritage assets, Option A – detailed view                                      |
| Figure 4.5  | Location of cultural heritage assets, Option B – detailed view                                      |
| Figure 4.6  | Location of cultural heritage assets, Option C – detailed view                                      |
| Figure 4.7  | 1752 – 1755 General Roy's Military Survey of Scotland, 1747-1755 AND 1776 G Taylor and A            |
|             | Skinner's Survey and maps of the roads of North Britain or Scotland - The Road from Edinburgh to    |
|             | Cornhill by Greenlaw                                                                                |
| Figure 4.8  | 1779 Plan of barony of Sheriffhall and lands of Lugton, part of the estate of Dalkeith belonging to |
|             | His Grace the Duke of Buccleuch. By John Leslie, surveyor. Papers of the Montague-Douglas-Scott     |
|             | Family, Dukes of Buccleuch.                                                                         |
| Figure 4.9  | 816 James Knox, Map of the Shire of Edinburgh.                                                      |
| Figure 4.10 | 1894 Ordnance Survey Edinburghshire, 2nd edition, sheets 008.06 & 008.02, , scale 25 inch: 1 mile   |
| Figure 4.11 | 944 Edinburghshire Sheet VIII.NW, scale 6in to 1 mile                                               |
| Figure 4.12 | 1955 Ordnance Survey Sheet NT36, scale 1:25,000                                                     |
| Figure 5.1  | Road Drainage and the Water Environment - Receptors'                                                |
| Figure 6.1  | Noise Location Plan                                                                                 |
| Figure 6.2  | Option A Short Term Traffic Noise Change                                                            |
| Figure 6.3  | Option A Long Term Traffic Noise Change                                                             |
| Figure 6.4  | Option B Short Term Traffic Noise Change                                                            |
| Figure 6.5  | Option B Long Term Traffic Noise Change                                                             |
| Figure 6.6  | Option C Short Term Traffic Noise Change                                                            |
| Figure 6.7  | Option C Long Term Traffic Noise Change                                                             |
| Figure 7.1  | Modelled versus Monitored NO2 concentrations (unadjusted and adjusted)                              |
| Figure 7.2  | Air Quality Study Area                                                                              |
| Figure 8.1  | All Travellers - Baseline                                                                           |
| Figure 9.1  | Community and Private Assets                                                                        |
| Figure 10.1 | Solid and Drift Geology (from BGS Sheets 32 and 32E)                                                |
| Figure 10.2 | Solid and Drift Geology (from Geology Map)                                                          |
| Figure 10.3 | Mining and quarrying construction plan                                                              |
| Figure 10.4 | Agricultural Land Quality                                                                           |
| Figure 10.5 | Plan of Potential Contamination Sources                                                             |
|             |                                                                                                     |