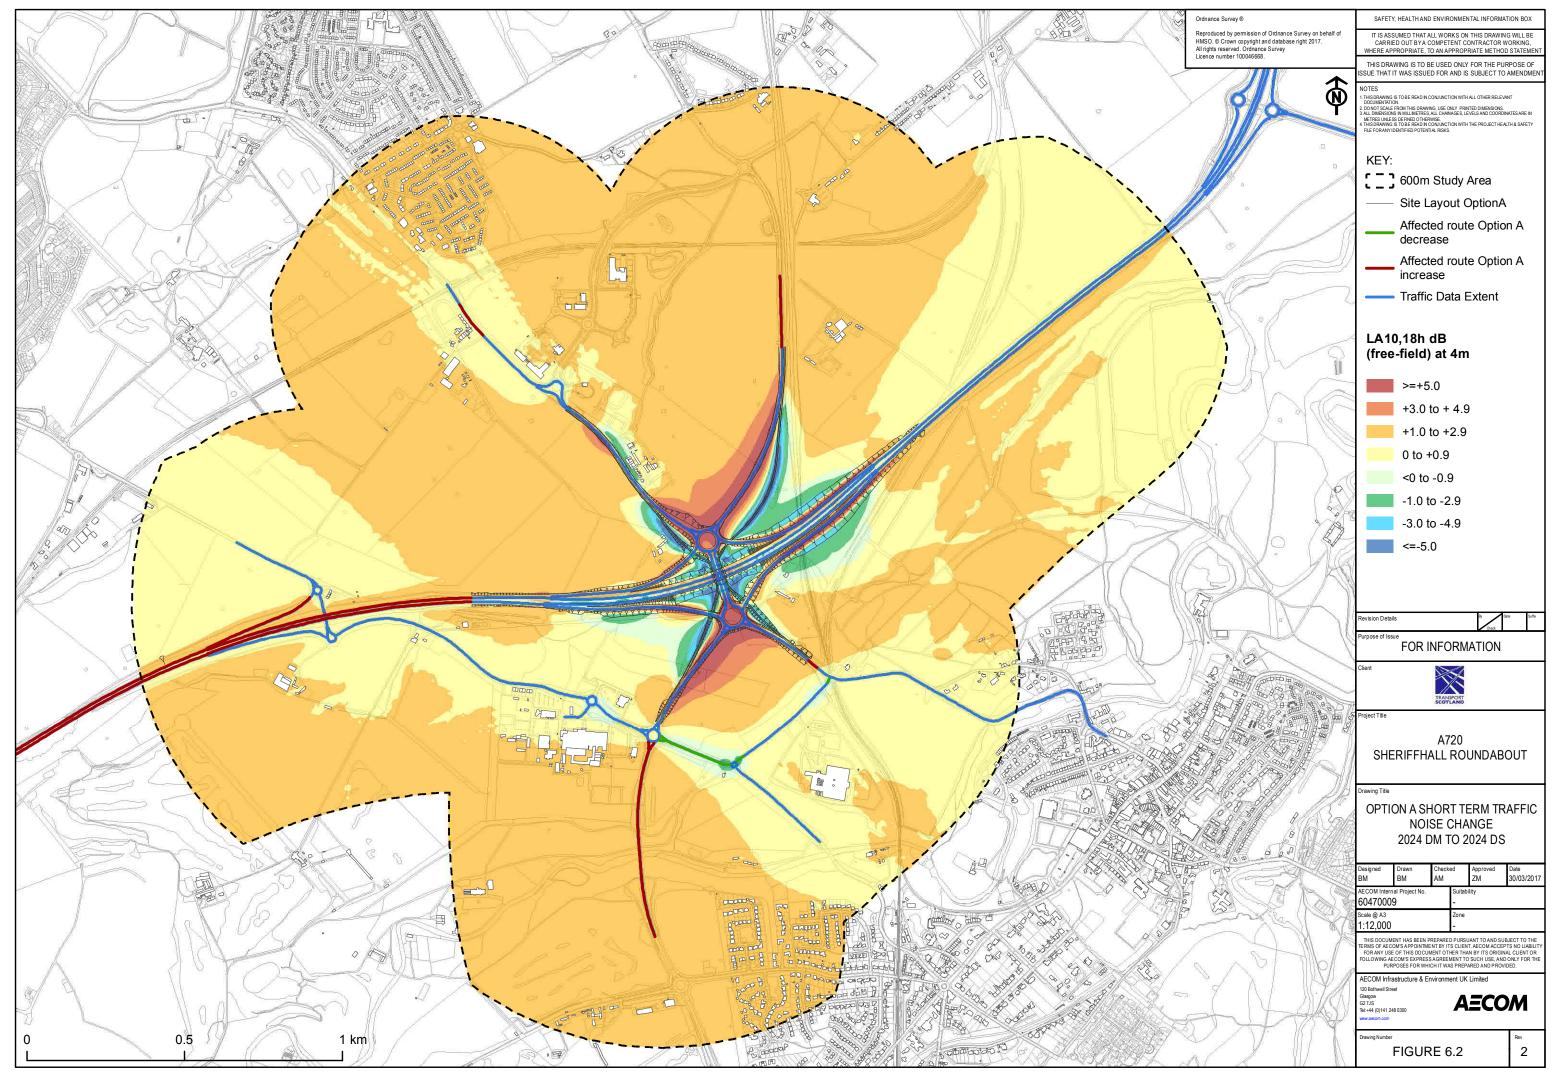

## **List of Figures**

| Figure 1.1  | Aerial Plan of Option A                                                                             |
|-------------|-----------------------------------------------------------------------------------------------------|
| Figure 1.2  | Aerial Plan of Option B                                                                             |
| Figure 1.3  | Aerial Plan of Option C                                                                             |
| Figure 1.4  | Key Environmental Constraints                                                                       |
| Figure 2.1  | Landscape Designations                                                                              |
| Figure 2.2  | Landscape Character                                                                                 |
| Figure 2.3  | Viewpoint Locations                                                                                 |
| Figure 2.4  | Baseline Photography                                                                                |
| Figure 3.1  | Designated Sites within 2km                                                                         |
| Figure 3.2  | Extended Phase 1 Habitat Survey                                                                     |
| Figure 4.1  | Location of cultural heritage assets, Option A                                                      |
| Figure 4.2  | Location of cultural heritage assets, Option B                                                      |
| Figure 4.3  | Location of cultural heritage assets, Option C                                                      |
| Figure 4.4  | Location of cultural heritage assets, Option A – detailed view                                      |
| Figure 4.5  | Location of cultural heritage assets, Option B – detailed view                                      |
| Figure 4.6  | Location of cultural heritage assets, Option C – detailed view                                      |
| Figure 4.7  | 1752 – 1755 General Roy's Military Survey of Scotland, 1747-1755 AND 1776 G Taylor and A            |
|             | Skinner's Survey and maps of the roads of North Britain or Scotland - The Road from Edinburgh to    |
|             | Cornhill by Greenlaw                                                                                |
| Figure 4.8  | 1779 Plan of barony of Sheriffhall and lands of Lugton, part of the estate of Dalkeith belonging to |
|             | His Grace the Duke of Buccleuch. By John Leslie, surveyor. Papers of the Montague-Douglas-Scott     |
|             | Family, Dukes of Buccleuch.                                                                         |
| Figure 4.9  | 816 James Knox, Map of the Shire of Edinburgh.                                                      |
| Figure 4.10 | 1894 Ordnance Survey Edinburghshire, 2nd edition, sheets 008.06 & 008.02, , scale 25 inch: 1 mile   |
| Figure 4.11 | 944 Edinburghshire Sheet VIII.NW, scale 6in to 1 mile                                               |
| Figure 4.12 | 1955 Ordnance Survey Sheet NT36, scale 1:25,000                                                     |
| Figure 5.1  | Road Drainage and the Water Environment - Receptors'                                                |
| Figure 6.1  | Noise Location Plan                                                                                 |
| Figure 6.2  | Option A Short Term Traffic Noise Change                                                            |
| Figure 6.3  | Option A Long Term Traffic Noise Change                                                             |
| Figure 6.4  | Option B Short Term Traffic Noise Change                                                            |
| Figure 6.5  | Option B Long Term Traffic Noise Change                                                             |
| Figure 6.6  | Option C Short Term Traffic Noise Change                                                            |
| Figure 6.7  | Option C Long Term Traffic Noise Change                                                             |
| Figure 7.1  | Modelled versus Monitored NO2 concentrations (unadjusted and adjusted)                              |
| Figure 7.2  | Air Quality Study Area                                                                              |
| Figure 8.1  | All Travellers - Baseline                                                                           |
| Figure 9.1  | Community and Private Assets                                                                        |
| Figure 10.1 | Solid and Drift Geology (from BGS Sheets 32 and 32E)                                                |
| Figure 10.2 | Solid and Drift Geology (from Geology Map)                                                          |
| Figure 10.3 | Mining and quarrying construction plan                                                              |
| Figure 10.4 | Agricultural Land Quality                                                                           |
| Figure 10.5 | Plan of Potential Contamination Sources                                                             |
|             |                                                                                                     |