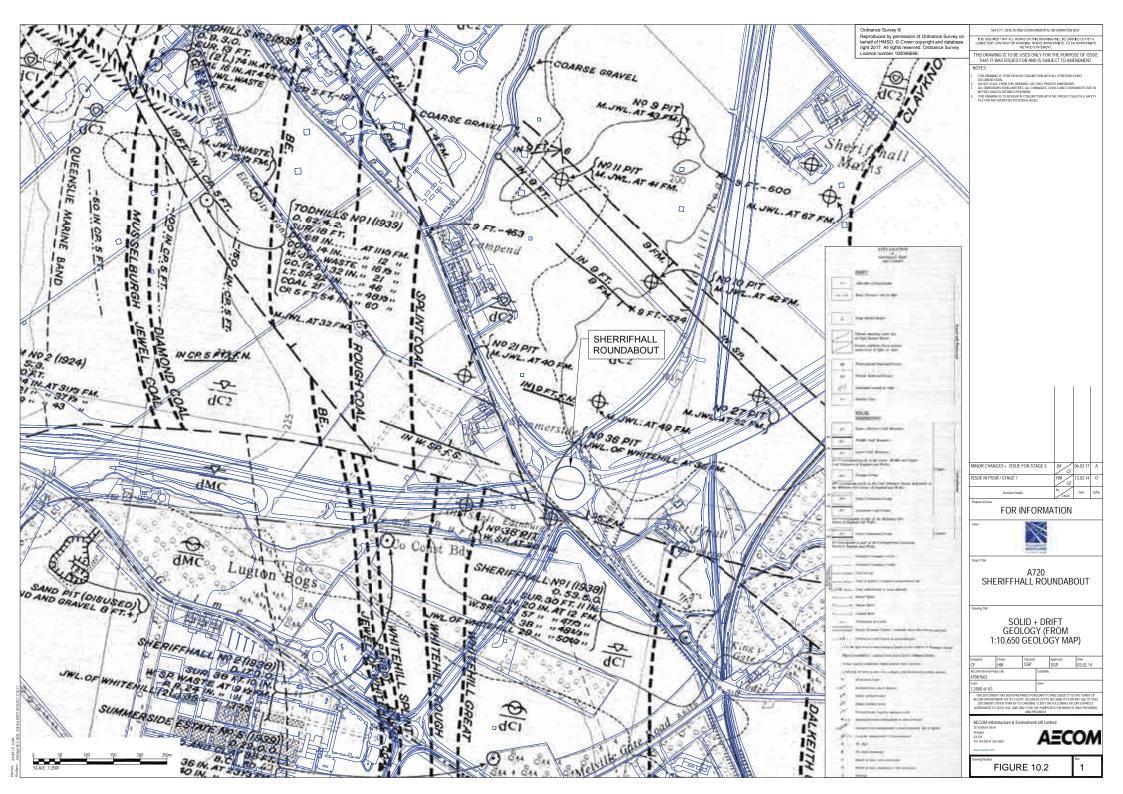

## **List of Figures**

| Figure 1.1  | Aerial Plan of Option A                                                                             |
|-------------|-----------------------------------------------------------------------------------------------------|
| Figure 1.2  | Aerial Plan of Option B                                                                             |
| Figure 1.3  | Aerial Plan of Option C                                                                             |
| Figure 1.4  | Key Environmental Constraints                                                                       |
| Figure 2.1  | Landscape Designations                                                                              |
| Figure 2.2  | Landscape Character                                                                                 |
| Figure 2.3  | Viewpoint Locations                                                                                 |
| Figure 2.4  | Baseline Photography                                                                                |
| Figure 3.1  | Designated Sites within 2km                                                                         |
| Figure 3.2  | Extended Phase 1 Habitat Survey                                                                     |
| Figure 4.1  | Location of cultural heritage assets, Option A                                                      |
| Figure 4.2  | Location of cultural heritage assets, Option B                                                      |
| Figure 4.3  | Location of cultural heritage assets, Option C                                                      |
| Figure 4.4  | Location of cultural heritage assets, Option A – detailed view                                      |
| Figure 4.5  | Location of cultural heritage assets, Option B – detailed view                                      |
| Figure 4.6  | Location of cultural heritage assets, Option C – detailed view                                      |
| Figure 4.7  | 1752 – 1755 General Roy's Military Survey of Scotland, 1747-1755 AND 1776 G Taylor and A            |
|             | Skinner's Survey and maps of the roads of North Britain or Scotland - The Road from Edinburgh to    |
|             | Cornhill by Greenlaw                                                                                |
| Figure 4.8  | 1779 Plan of barony of Sheriffhall and lands of Lugton, part of the estate of Dalkeith belonging to |
|             | His Grace the Duke of Buccleuch. By John Leslie, surveyor. Papers of the Montague-Douglas-Scott     |
|             | Family, Dukes of Buccleuch.                                                                         |
| Figure 4.9  | 816 James Knox, Map of the Shire of Edinburgh.                                                      |
| Figure 4.10 | 1894 Ordnance Survey Edinburghshire, 2nd edition, sheets 008.06 & 008.02, , scale 25 inch: 1 mile   |
| Figure 4.11 | 944 Edinburghshire Sheet VIII.NW, scale 6in to 1 mile                                               |
| Figure 4.12 | 1955 Ordnance Survey Sheet NT36, scale 1:25,000                                                     |
| Figure 5.1  | Road Drainage and the Water Environment - Receptors'                                                |
| Figure 6.1  | Noise Location Plan                                                                                 |
| Figure 6.2  | Option A Short Term Traffic Noise Change                                                            |
| Figure 6.3  | Option A Long Term Traffic Noise Change                                                             |
| Figure 6.4  | Option B Short Term Traffic Noise Change                                                            |
| Figure 6.5  | Option B Long Term Traffic Noise Change                                                             |
| Figure 6.6  | Option C Short Term Traffic Noise Change                                                            |
| Figure 6.7  | Option C Long Term Traffic Noise Change                                                             |
| Figure 7.1  | Modelled versus Monitored NO2 concentrations (unadjusted and adjusted)                              |
| Figure 7.2  | Air Quality Study Area                                                                              |
| Figure 8.1  | All Travellers - Baseline                                                                           |
| Figure 9.1  | Community and Private Assets                                                                        |
| Figure 10.1 | Solid and Drift Geology (from BGS Sheets 32 and 32E)                                                |
| Figure 10.2 | Solid and Drift Geology (from Geology Map)                                                          |
| Figure 10.3 | Mining and quarrying construction plan                                                              |
| Figure 10.4 | Agricultural Land Quality                                                                           |
| Figure 10.5 | Plan of Potential Contamination Sources                                                             |
|             |                                                                                                     |