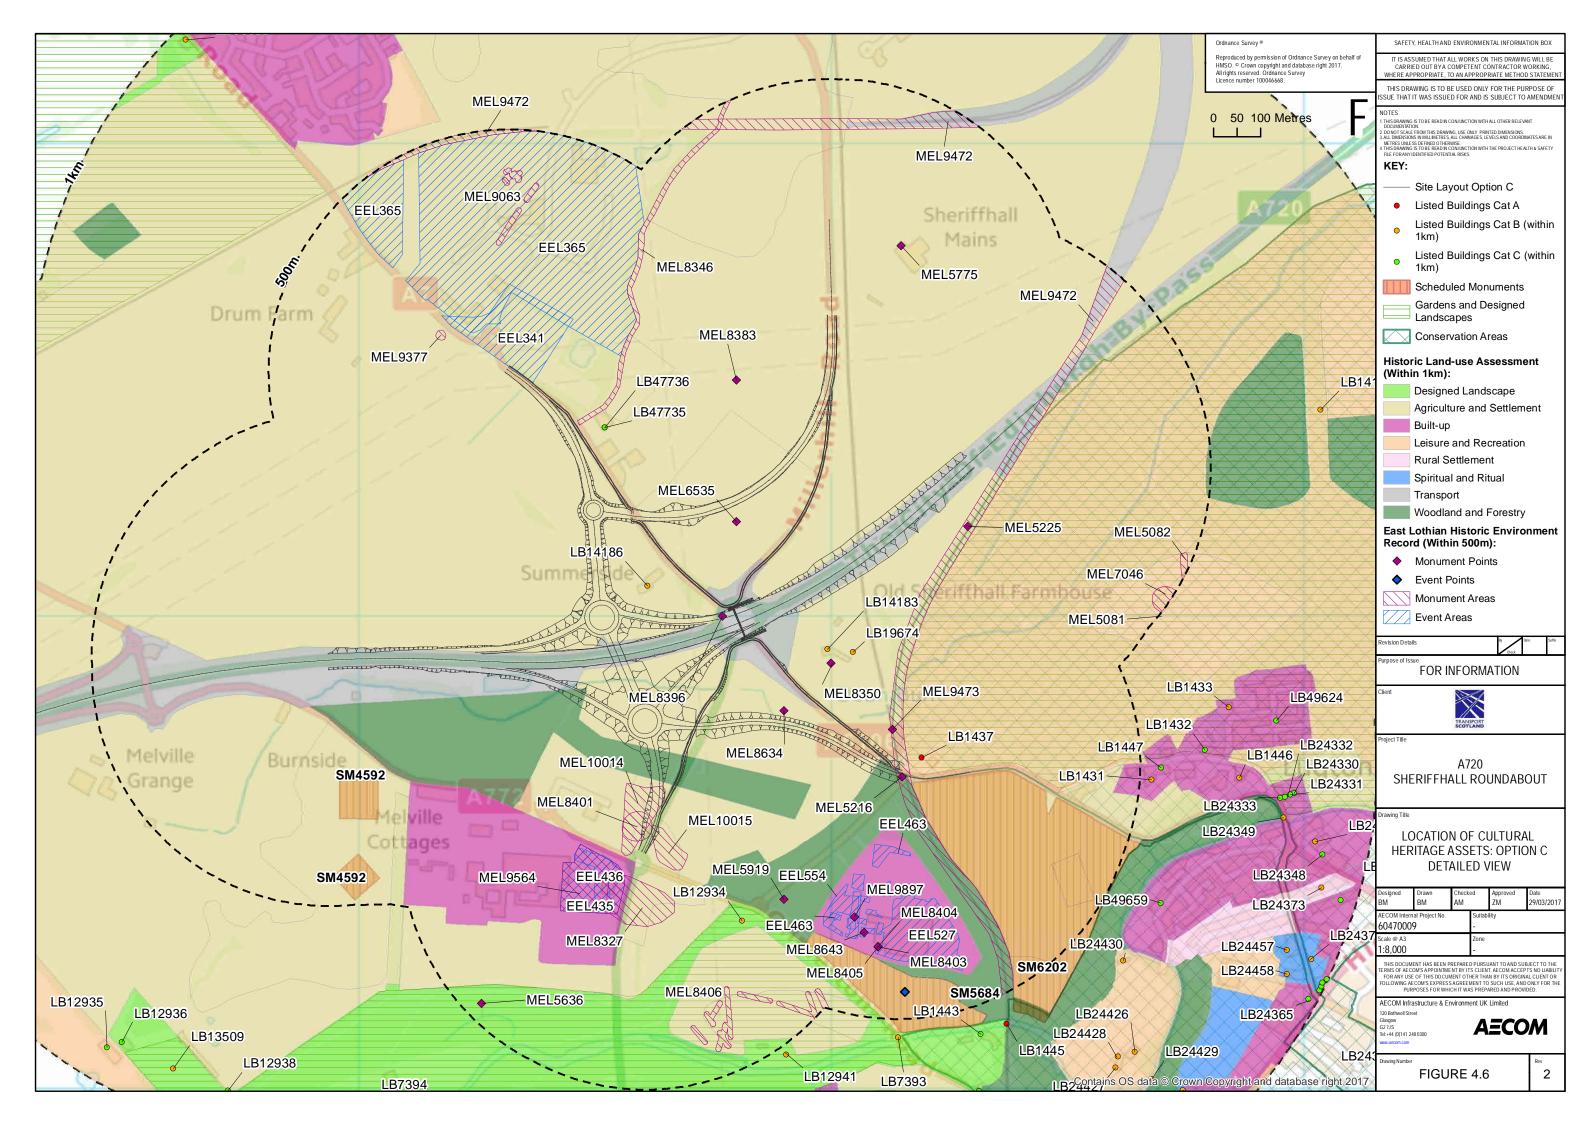

## **List of Figures**

| Figure 1.1  | Aerial Plan of Option A                                                                             |
|-------------|-----------------------------------------------------------------------------------------------------|
| Figure 1.2  | Aerial Plan of Option B                                                                             |
| Figure 1.3  | Aerial Plan of Option C                                                                             |
| Figure 1.4  | Key Environmental Constraints                                                                       |
| Figure 2.1  | Landscape Designations                                                                              |
| Figure 2.2  | Landscape Character                                                                                 |
| Figure 2.3  | Viewpoint Locations                                                                                 |
| Figure 2.4  | Baseline Photography                                                                                |
| Figure 3.1  | Designated Sites within 2km                                                                         |
| Figure 3.2  | Extended Phase 1 Habitat Survey                                                                     |
| Figure 4.1  | Location of cultural heritage assets, Option A                                                      |
| Figure 4.2  | Location of cultural heritage assets, Option B                                                      |
| Figure 4.3  | Location of cultural heritage assets, Option C                                                      |
| Figure 4.4  | Location of cultural heritage assets, Option A – detailed view                                      |
| Figure 4.5  | Location of cultural heritage assets, Option B – detailed view                                      |
| Figure 4.6  | Location of cultural heritage assets, Option C – detailed view                                      |
| Figure 4.7  | 1752 – 1755 General Roy's Military Survey of Scotland, 1747-1755 AND 1776 G Taylor and A            |
|             | Skinner's Survey and maps of the roads of North Britain or Scotland - The Road from Edinburgh to    |
|             | Cornhill by Greenlaw                                                                                |
| Figure 4.8  | 1779 Plan of barony of Sheriffhall and lands of Lugton, part of the estate of Dalkeith belonging to |
|             | His Grace the Duke of Buccleuch. By John Leslie, surveyor. Papers of the Montague-Douglas-Scott     |
|             | Family, Dukes of Buccleuch.                                                                         |
| Figure 4.9  | 816 James Knox, Map of the Shire of Edinburgh.                                                      |
| Figure 4.10 | 1894 Ordnance Survey Edinburghshire, 2nd edition, sheets 008.06 & 008.02, , scale 25 inch: 1 mile   |
| Figure 4.11 | 944 Edinburghshire Sheet VIII.NW, scale 6in to 1 mile                                               |
| Figure 4.12 | 1955 Ordnance Survey Sheet NT36, scale 1:25,000                                                     |
| Figure 5.1  | Road Drainage and the Water Environment - Receptors'                                                |
| Figure 6.1  | Noise Location Plan                                                                                 |
| Figure 6.2  | Option A Short Term Traffic Noise Change                                                            |
| Figure 6.3  | Option A Long Term Traffic Noise Change                                                             |
| Figure 6.4  | Option B Short Term Traffic Noise Change                                                            |
| Figure 6.5  | Option B Long Term Traffic Noise Change                                                             |
| Figure 6.6  | Option C Short Term Traffic Noise Change                                                            |
| Figure 6.7  | Option C Long Term Traffic Noise Change                                                             |
| Figure 7.1  | Modelled versus Monitored NO2 concentrations (unadjusted and adjusted)                              |
| Figure 7.2  | Air Quality Study Area                                                                              |
| Figure 8.1  | All Travellers - Baseline                                                                           |
| Figure 9.1  | Community and Private Assets                                                                        |
| Figure 10.1 | Solid and Drift Geology (from BGS Sheets 32 and 32E)                                                |
| Figure 10.2 | Solid and Drift Geology (from Geology Map)                                                          |
| Figure 10.3 | Mining and quarrying construction plan                                                              |
| Figure 10.4 | Agricultural Land Quality                                                                           |
| Figure 10.5 | Plan of Potential Contamination Sources                                                             |
|             |                                                                                                     |