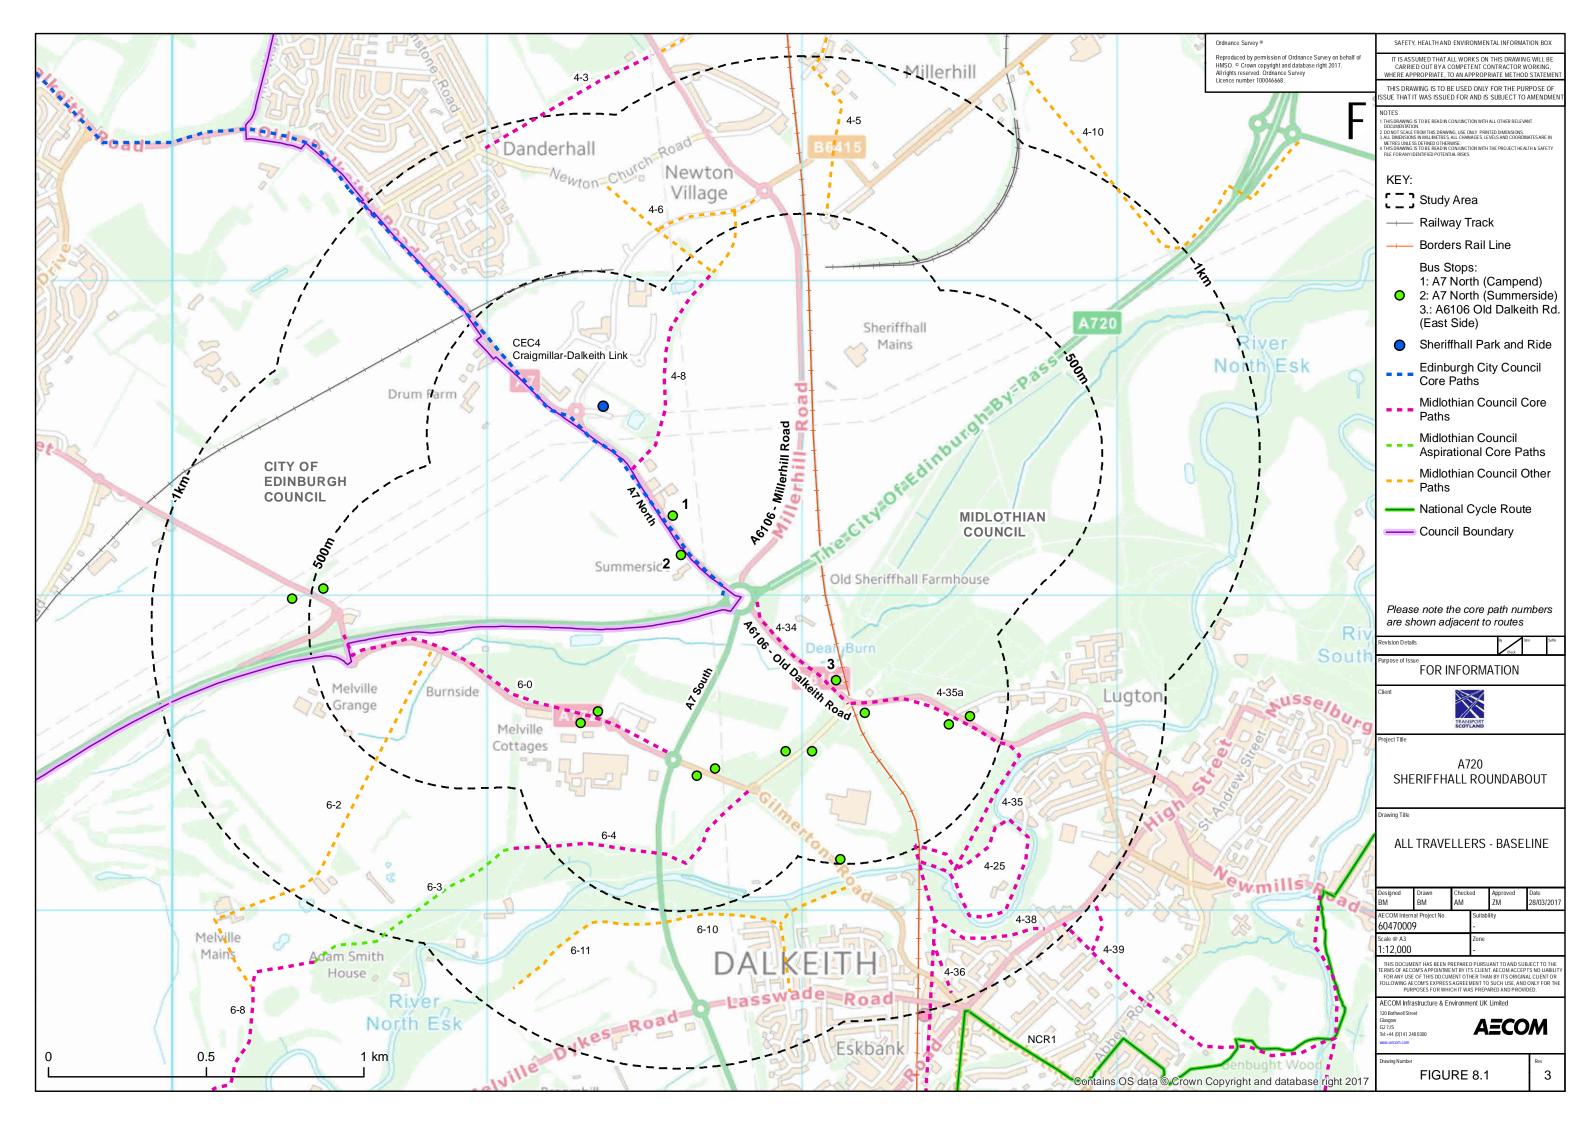

## **List of Figures**

| Figure 1.1  | Aerial Plan of Option A                                                                             |
|-------------|-----------------------------------------------------------------------------------------------------|
| Figure 1.2  | Aerial Plan of Option B                                                                             |
| Figure 1.3  | Aerial Plan of Option C                                                                             |
| Figure 1.4  | Key Environmental Constraints                                                                       |
| Figure 2.1  | Landscape Designations                                                                              |
| Figure 2.2  | Landscape Character                                                                                 |
| Figure 2.3  | Viewpoint Locations                                                                                 |
| Figure 2.4  | Baseline Photography                                                                                |
| Figure 3.1  | Designated Sites within 2km                                                                         |
| Figure 3.2  | Extended Phase 1 Habitat Survey                                                                     |
| Figure 4.1  | Location of cultural heritage assets, Option A                                                      |
| Figure 4.2  | Location of cultural heritage assets, Option B                                                      |
| Figure 4.3  | Location of cultural heritage assets, Option C                                                      |
| Figure 4.4  | Location of cultural heritage assets, Option A – detailed view                                      |
| Figure 4.5  | Location of cultural heritage assets, Option B – detailed view                                      |
| Figure 4.6  | Location of cultural heritage assets, Option C – detailed view                                      |
| Figure 4.7  | 1752 – 1755 General Roy's Military Survey of Scotland, 1747-1755 AND 1776 G Taylor and A            |
|             | Skinner's Survey and maps of the roads of North Britain or Scotland - The Road from Edinburgh to    |
|             | Cornhill by Greenlaw                                                                                |
| Figure 4.8  | 1779 Plan of barony of Sheriffhall and lands of Lugton, part of the estate of Dalkeith belonging to |
|             | His Grace the Duke of Buccleuch. By John Leslie, surveyor. Papers of the Montague-Douglas-Scott     |
|             | Family, Dukes of Buccleuch.                                                                         |
| Figure 4.9  | 816 James Knox, Map of the Shire of Edinburgh.                                                      |
| Figure 4.10 | 1894 Ordnance Survey Edinburghshire, 2nd edition, sheets 008.06 & 008.02, , scale 25 inch: 1 mile   |
| Figure 4.11 | 944 Edinburghshire Sheet VIII.NW, scale 6in to 1 mile                                               |
| Figure 4.12 | 1955 Ordnance Survey Sheet NT36, scale 1:25,000                                                     |
| Figure 5.1  | Road Drainage and the Water Environment - Receptors'                                                |
| Figure 6.1  | Noise Location Plan                                                                                 |
| Figure 6.2  | Option A Short Term Traffic Noise Change                                                            |
| Figure 6.3  | Option A Long Term Traffic Noise Change                                                             |
| Figure 6.4  | Option B Short Term Traffic Noise Change                                                            |
| Figure 6.5  | Option B Long Term Traffic Noise Change                                                             |
| Figure 6.6  | Option C Short Term Traffic Noise Change                                                            |
| Figure 6.7  | Option C Long Term Traffic Noise Change                                                             |
| Figure 7.1  | Modelled versus Monitored NO2 concentrations (unadjusted and adjusted)                              |
| Figure 7.2  | Air Quality Study Area                                                                              |
| Figure 8.1  | All Travellers - Baseline                                                                           |
| Figure 9.1  | Community and Private Assets                                                                        |
| Figure 10.1 | Solid and Drift Geology (from BGS Sheets 32 and 32E)                                                |
| Figure 10.2 | Solid and Drift Geology (from Geology Map)                                                          |
| Figure 10.3 | Mining and quarrying construction plan                                                              |
| Figure 10.4 | Agricultural Land Quality                                                                           |
| Figure 10.5 | Plan of Potential Contamination Sources                                                             |
|             |                                                                                                     |