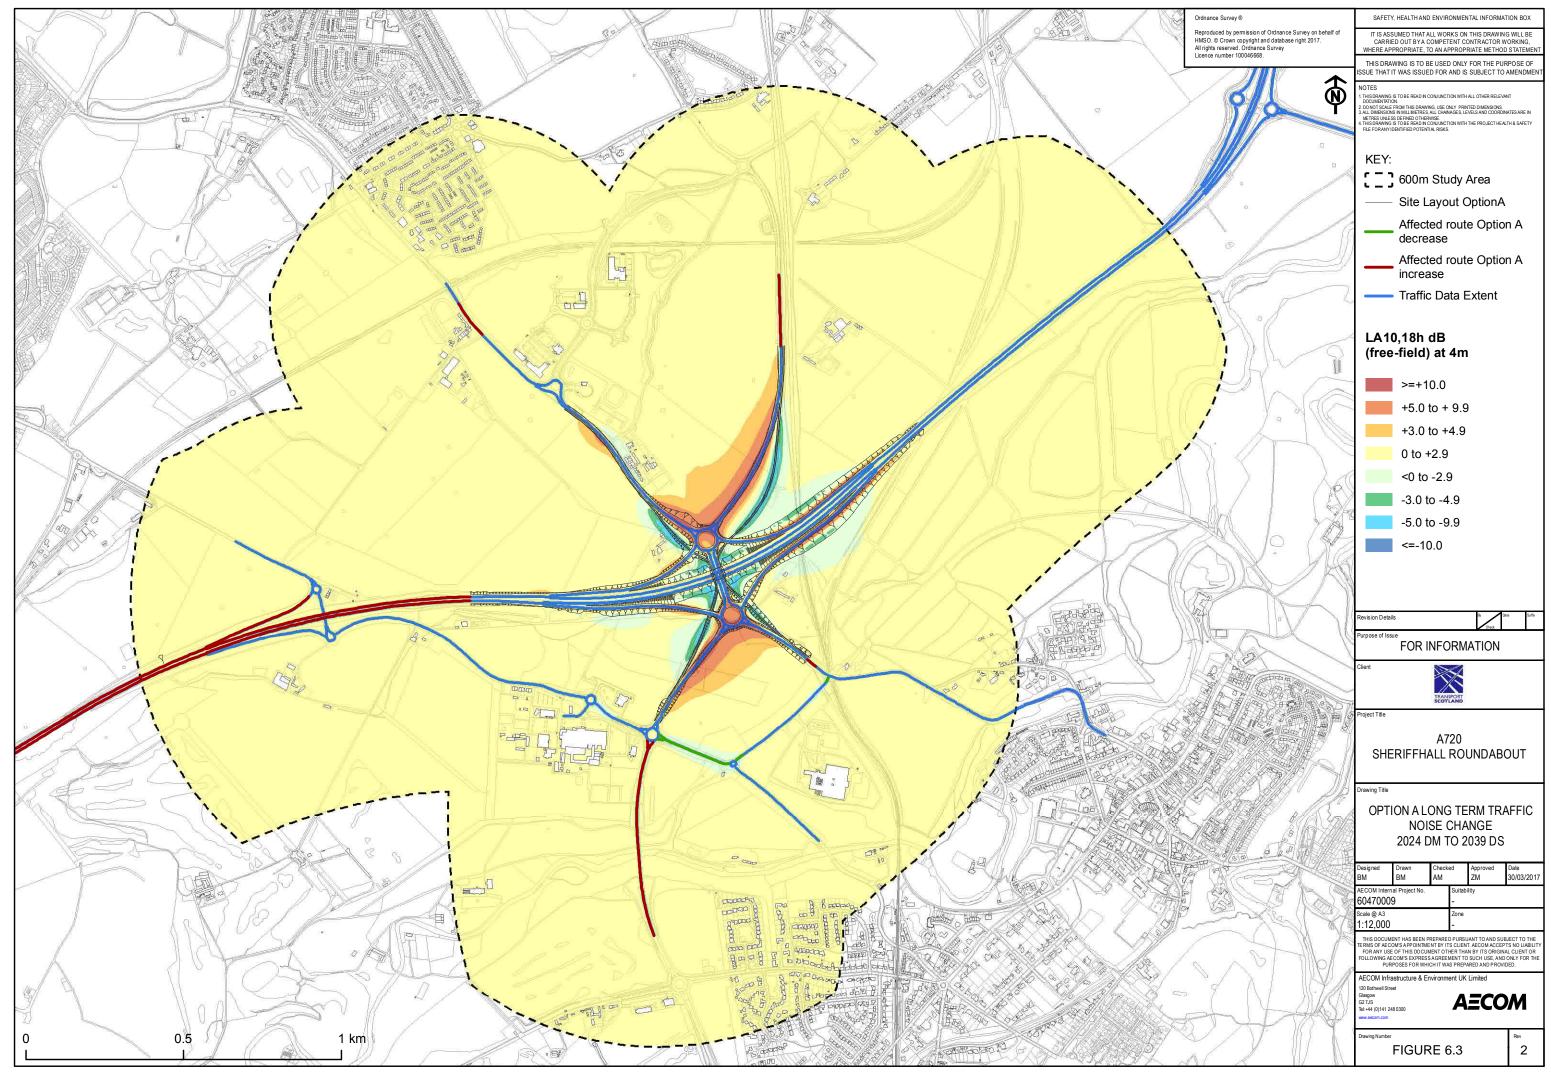

## **List of Figures**

| Figure 1.1  | Aerial Plan of Option A                                                                             |
|-------------|-----------------------------------------------------------------------------------------------------|
| Figure 1.2  | Aerial Plan of Option B                                                                             |
| Figure 1.3  | Aerial Plan of Option C                                                                             |
| Figure 1.4  | Key Environmental Constraints                                                                       |
| Figure 2.1  | Landscape Designations                                                                              |
| Figure 2.2  | Landscape Character                                                                                 |
| Figure 2.3  | Viewpoint Locations                                                                                 |
| Figure 2.4  | Baseline Photography                                                                                |
| Figure 3.1  | Designated Sites within 2km                                                                         |
| Figure 3.2  | Extended Phase 1 Habitat Survey                                                                     |
| Figure 4.1  | Location of cultural heritage assets, Option A                                                      |
| Figure 4.2  | Location of cultural heritage assets, Option B                                                      |
| Figure 4.3  | Location of cultural heritage assets, Option C                                                      |
| Figure 4.4  | Location of cultural heritage assets, Option A – detailed view                                      |
| Figure 4.5  | Location of cultural heritage assets, Option B – detailed view                                      |
| Figure 4.6  | Location of cultural heritage assets, Option C – detailed view                                      |
| Figure 4.7  | 1752 – 1755 General Roy's Military Survey of Scotland, 1747-1755 AND 1776 G Taylor and A            |
|             | Skinner's Survey and maps of the roads of North Britain or Scotland - The Road from Edinburgh to    |
|             | Cornhill by Greenlaw                                                                                |
| Figure 4.8  | 1779 Plan of barony of Sheriffhall and lands of Lugton, part of the estate of Dalkeith belonging to |
|             | His Grace the Duke of Buccleuch. By John Leslie, surveyor. Papers of the Montague-Douglas-Scott     |
|             | Family, Dukes of Buccleuch.                                                                         |
| Figure 4.9  | 816 James Knox, Map of the Shire of Edinburgh.                                                      |
| Figure 4.10 | 1894 Ordnance Survey Edinburghshire, 2nd edition, sheets 008.06 & 008.02, , scale 25 inch: 1 mile   |
| Figure 4.11 | 944 Edinburghshire Sheet VIII.NW, scale 6in to 1 mile                                               |
| Figure 4.12 | 1955 Ordnance Survey Sheet NT36, scale 1:25,000                                                     |
| Figure 5.1  | Road Drainage and the Water Environment - Receptors'                                                |
| Figure 6.1  | Noise Location Plan                                                                                 |
| Figure 6.2  | Option A Short Term Traffic Noise Change                                                            |
| Figure 6.3  | Option A Long Term Traffic Noise Change                                                             |
| Figure 6.4  | Option B Short Term Traffic Noise Change                                                            |
| Figure 6.5  | Option B Long Term Traffic Noise Change                                                             |
| Figure 6.6  | Option C Short Term Traffic Noise Change                                                            |
| Figure 6.7  | Option C Long Term Traffic Noise Change                                                             |
| Figure 7.1  | Modelled versus Monitored NO2 concentrations (unadjusted and adjusted)                              |
| Figure 7.2  | Air Quality Study Area                                                                              |
| Figure 8.1  | All Travellers - Baseline                                                                           |
| Figure 9.1  | Community and Private Assets                                                                        |
| Figure 10.1 | Solid and Drift Geology (from BGS Sheets 32 and 32E)                                                |
| Figure 10.2 | Solid and Drift Geology (from Geology Map)                                                          |
| Figure 10.3 | Mining and quarrying construction plan                                                              |
| Figure 10.4 | Agricultural Land Quality                                                                           |
| Figure 10.5 | Plan of Potential Contamination Sources                                                             |
|             |                                                                                                     |