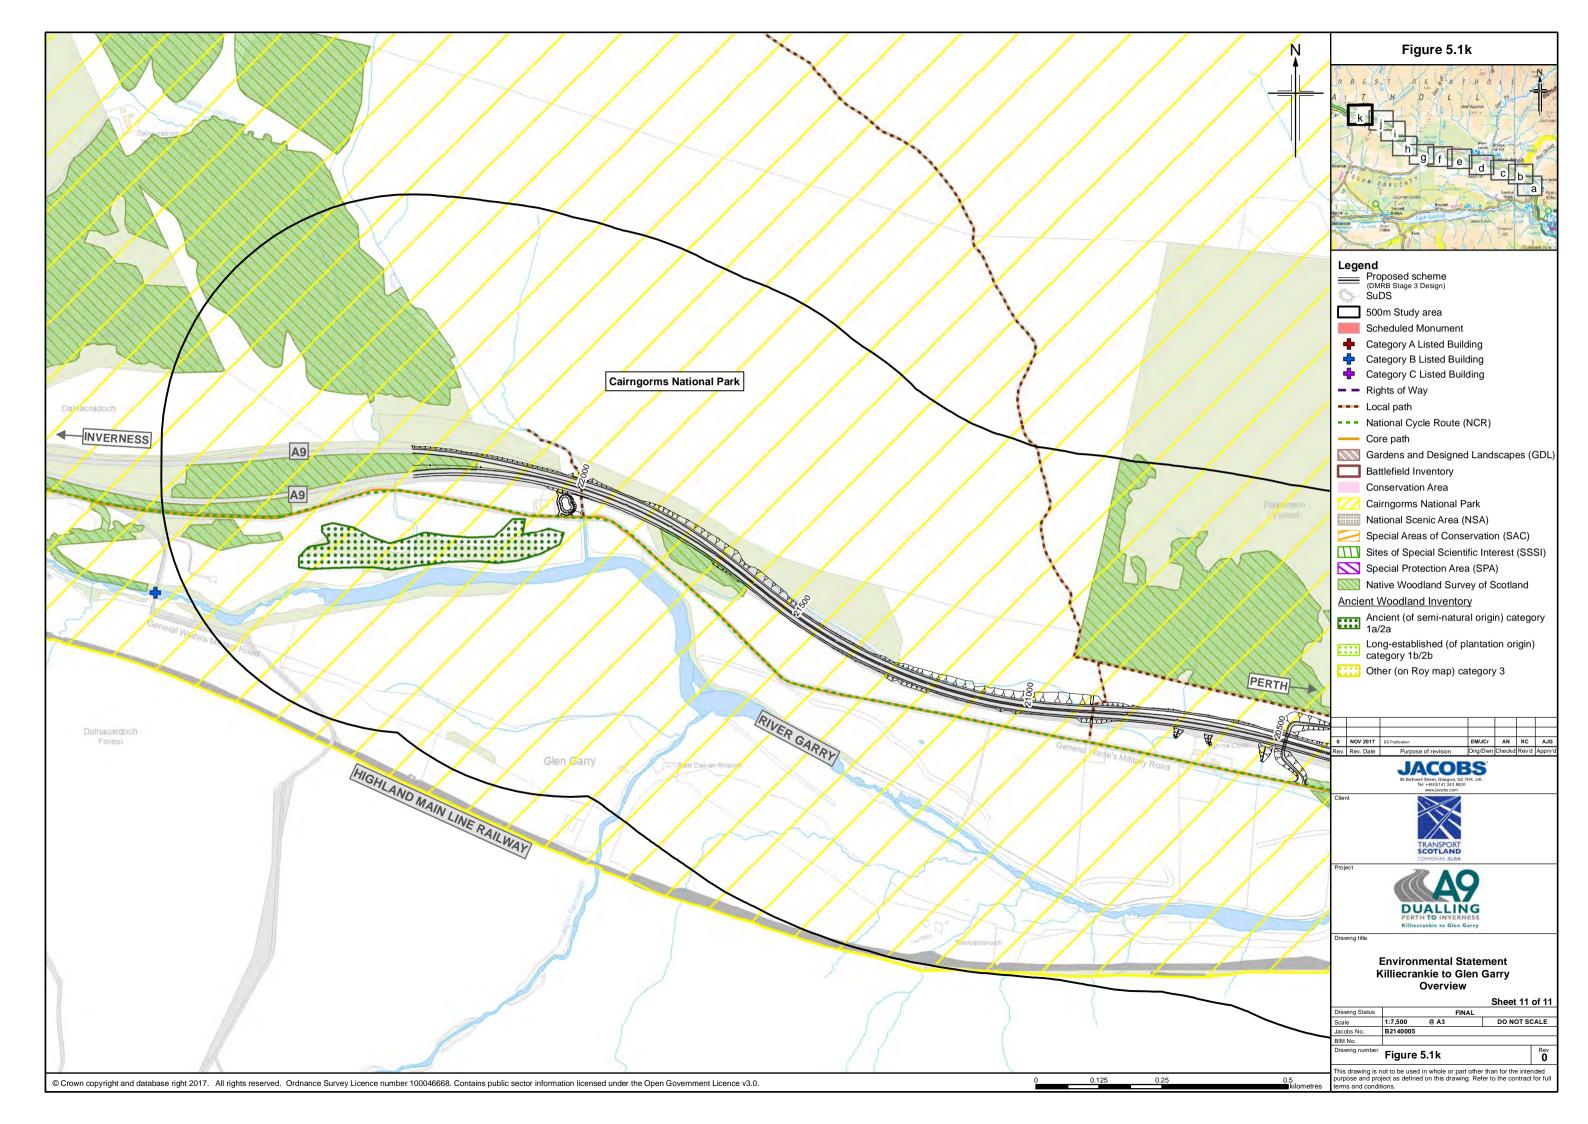

0.5 kilometres

N

- Long-established (of plantation origin) category 1b/2b
- Cther (on Roy map) category 3