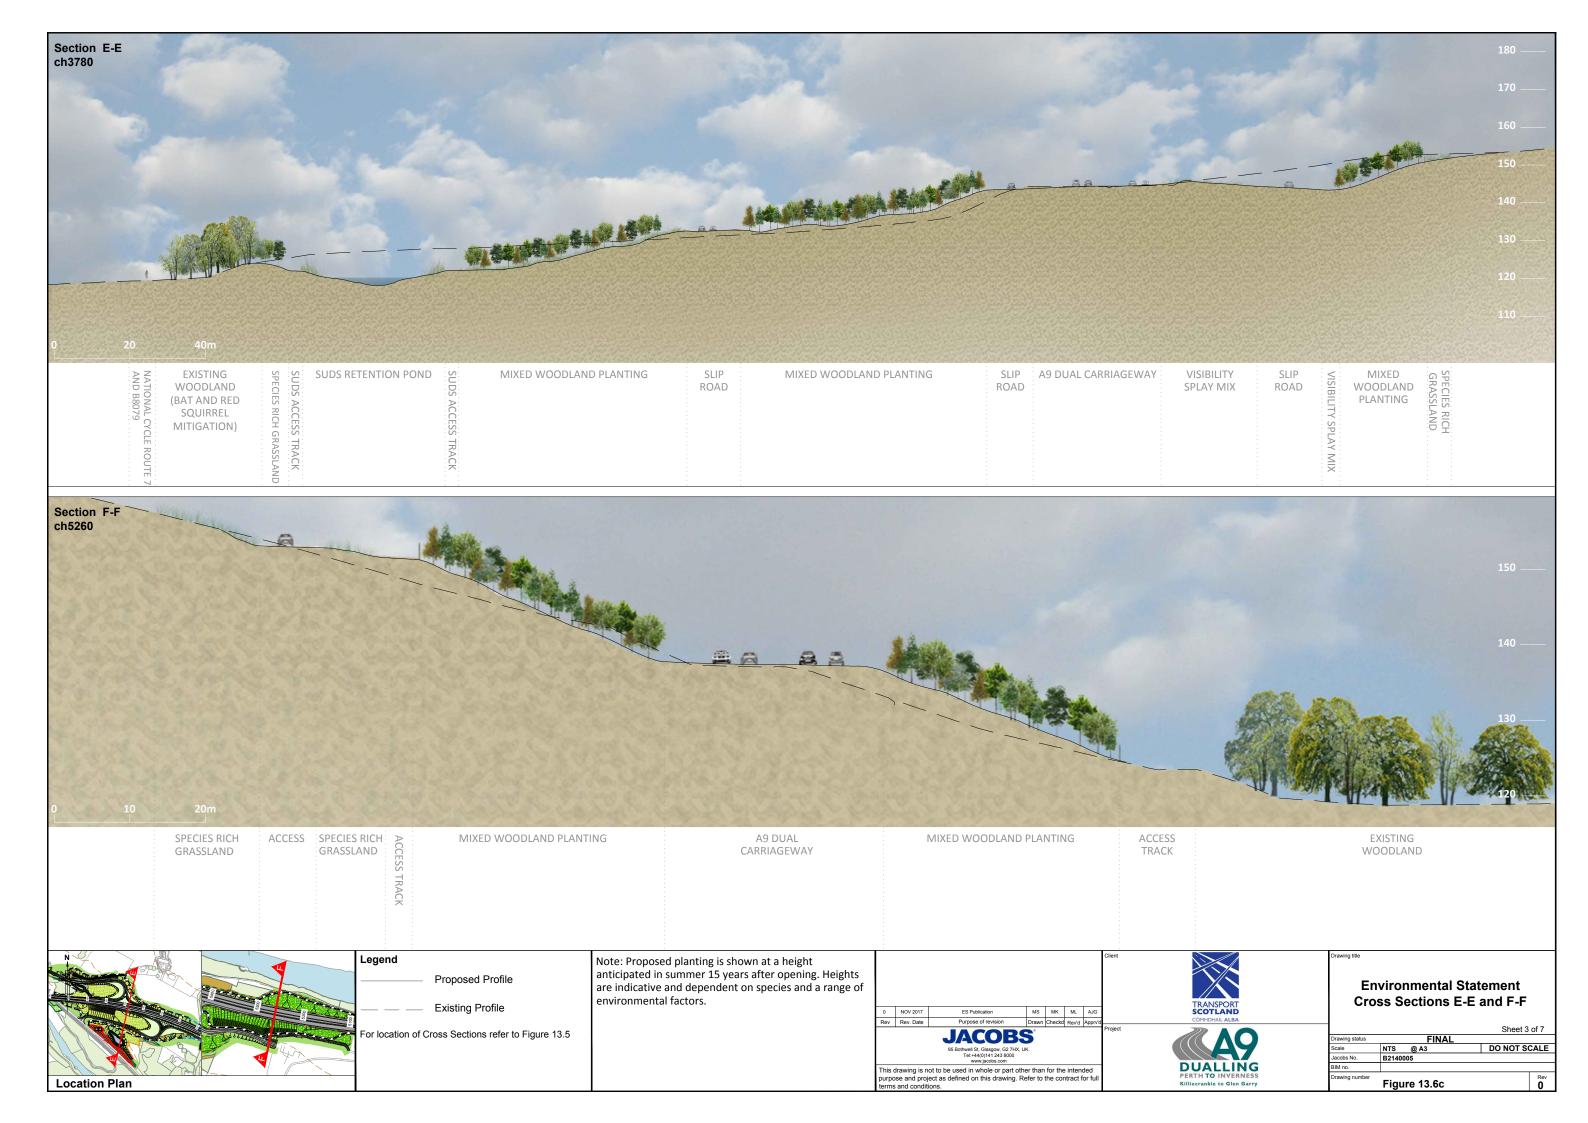

Legend Proposed Profile Existing Profile For location of Cross Sections refer to Figure 13.5 Note: Proposed planting is shown at a height anticipated in summer 15 years after opening. Heights are indicative and dependent on species and a range of environmental factors.