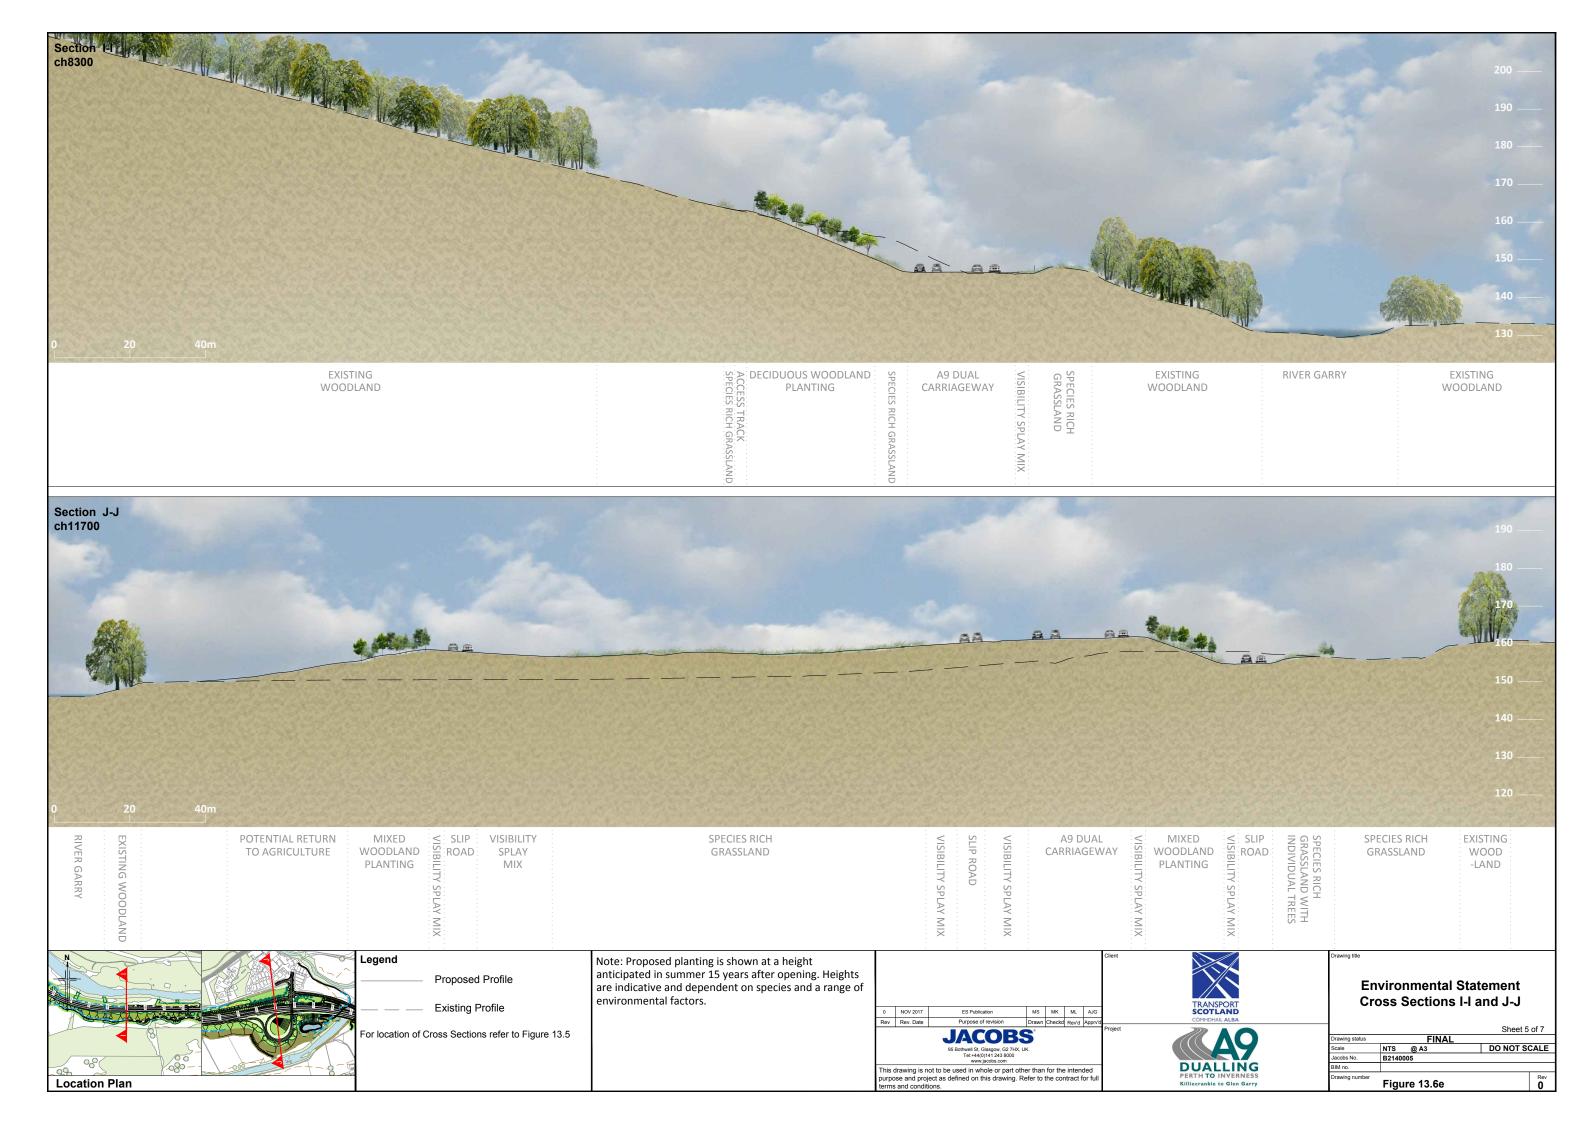

Legend Proposed Profile Existing Profile For location of Cross Sections refer to Figure 13.5 Note: Proposed planting is shown at a height anticipated in summer 15 years after opening. Heights are indicative and dependent on species and a range of environmental factors.