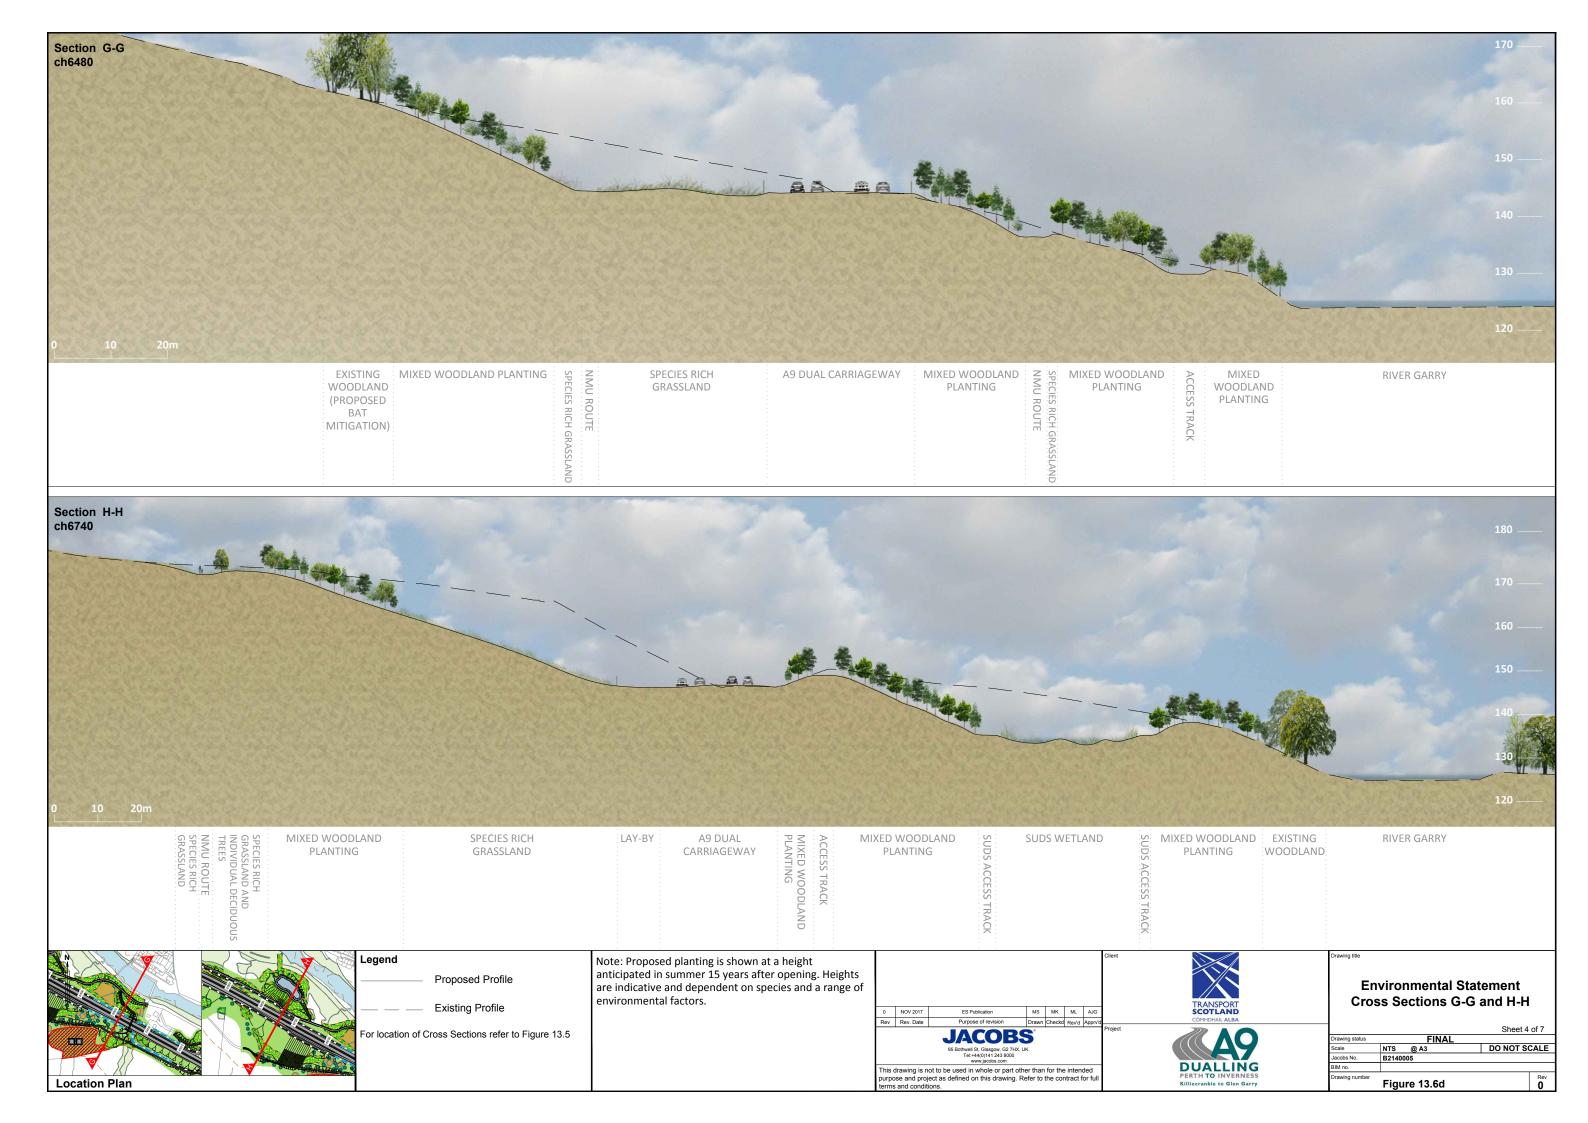

Legend Proposed Profile Existing Profile For location of Cross Sections refer to Figure 13.5 Note: Proposed planting is shown at a height anticipated in summer 15 years after opening. Heights are indicative and dependent on species and a range of environmental factors.