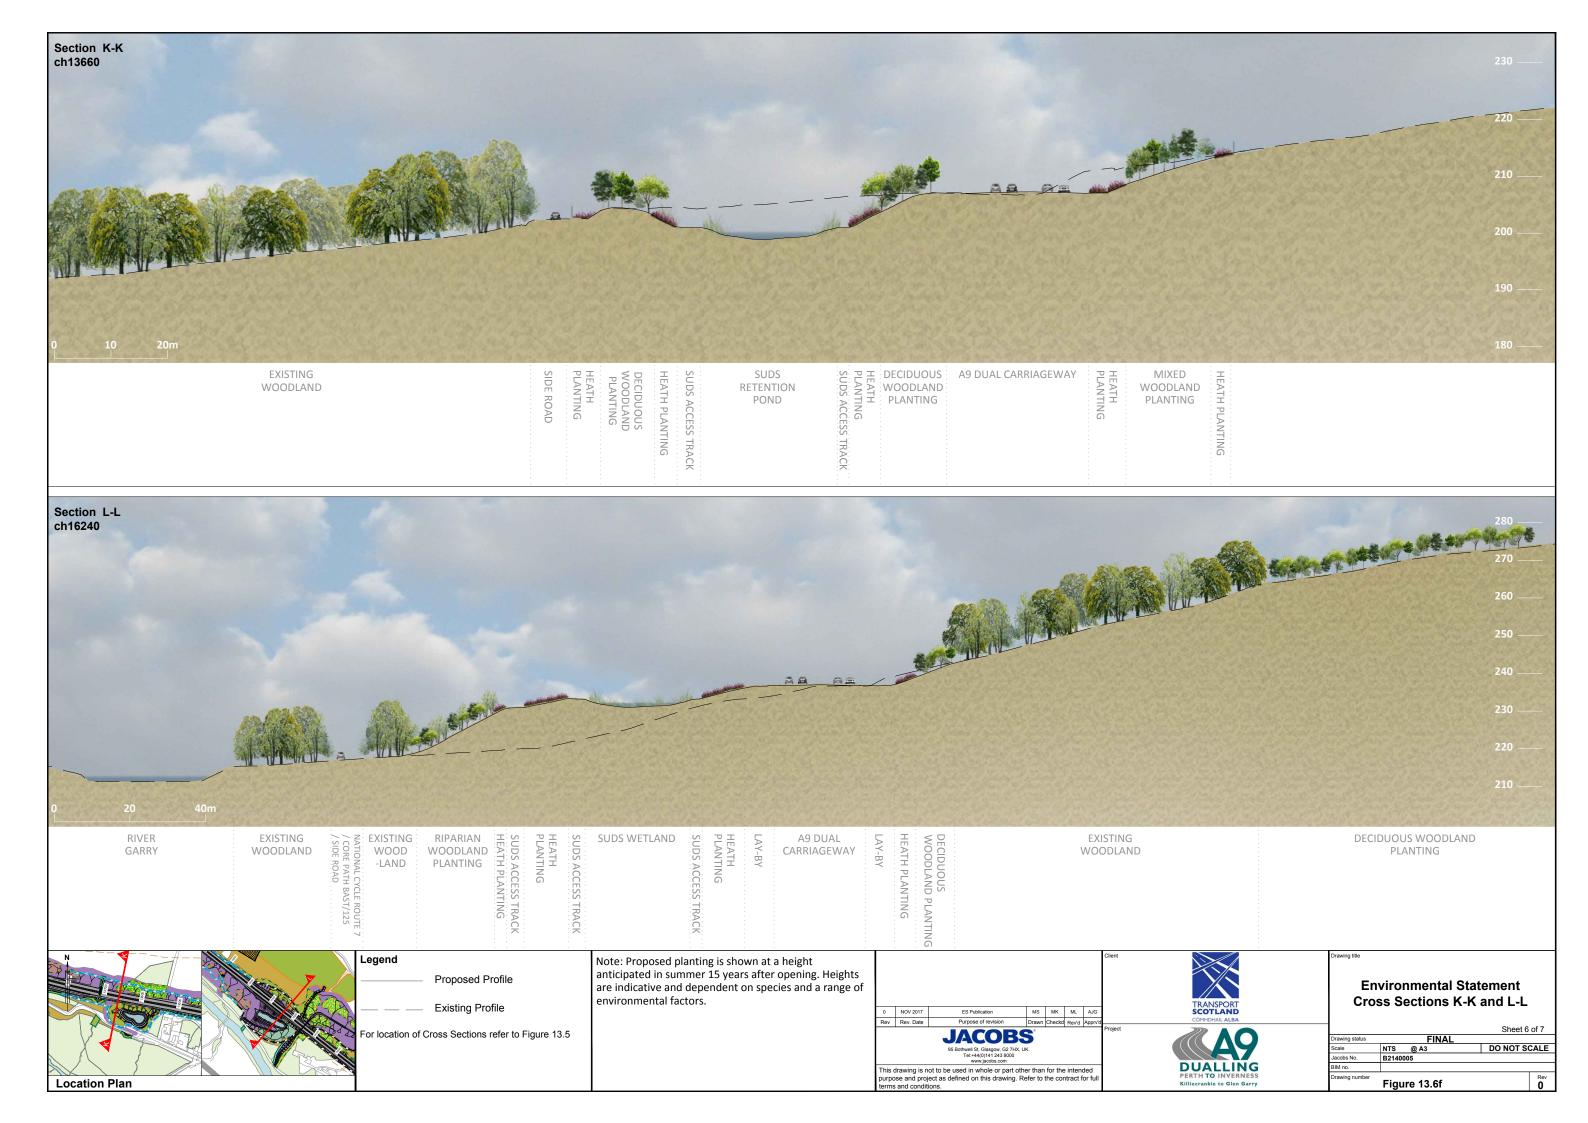

Legend Proposed Profile Existing Profile For location of Cross Sections refer to Figure 13.5 Note: Proposed planting is shown at a height anticipated in summer 15 years after opening. Heights are indicative and dependent on species and a range of environmental factors.