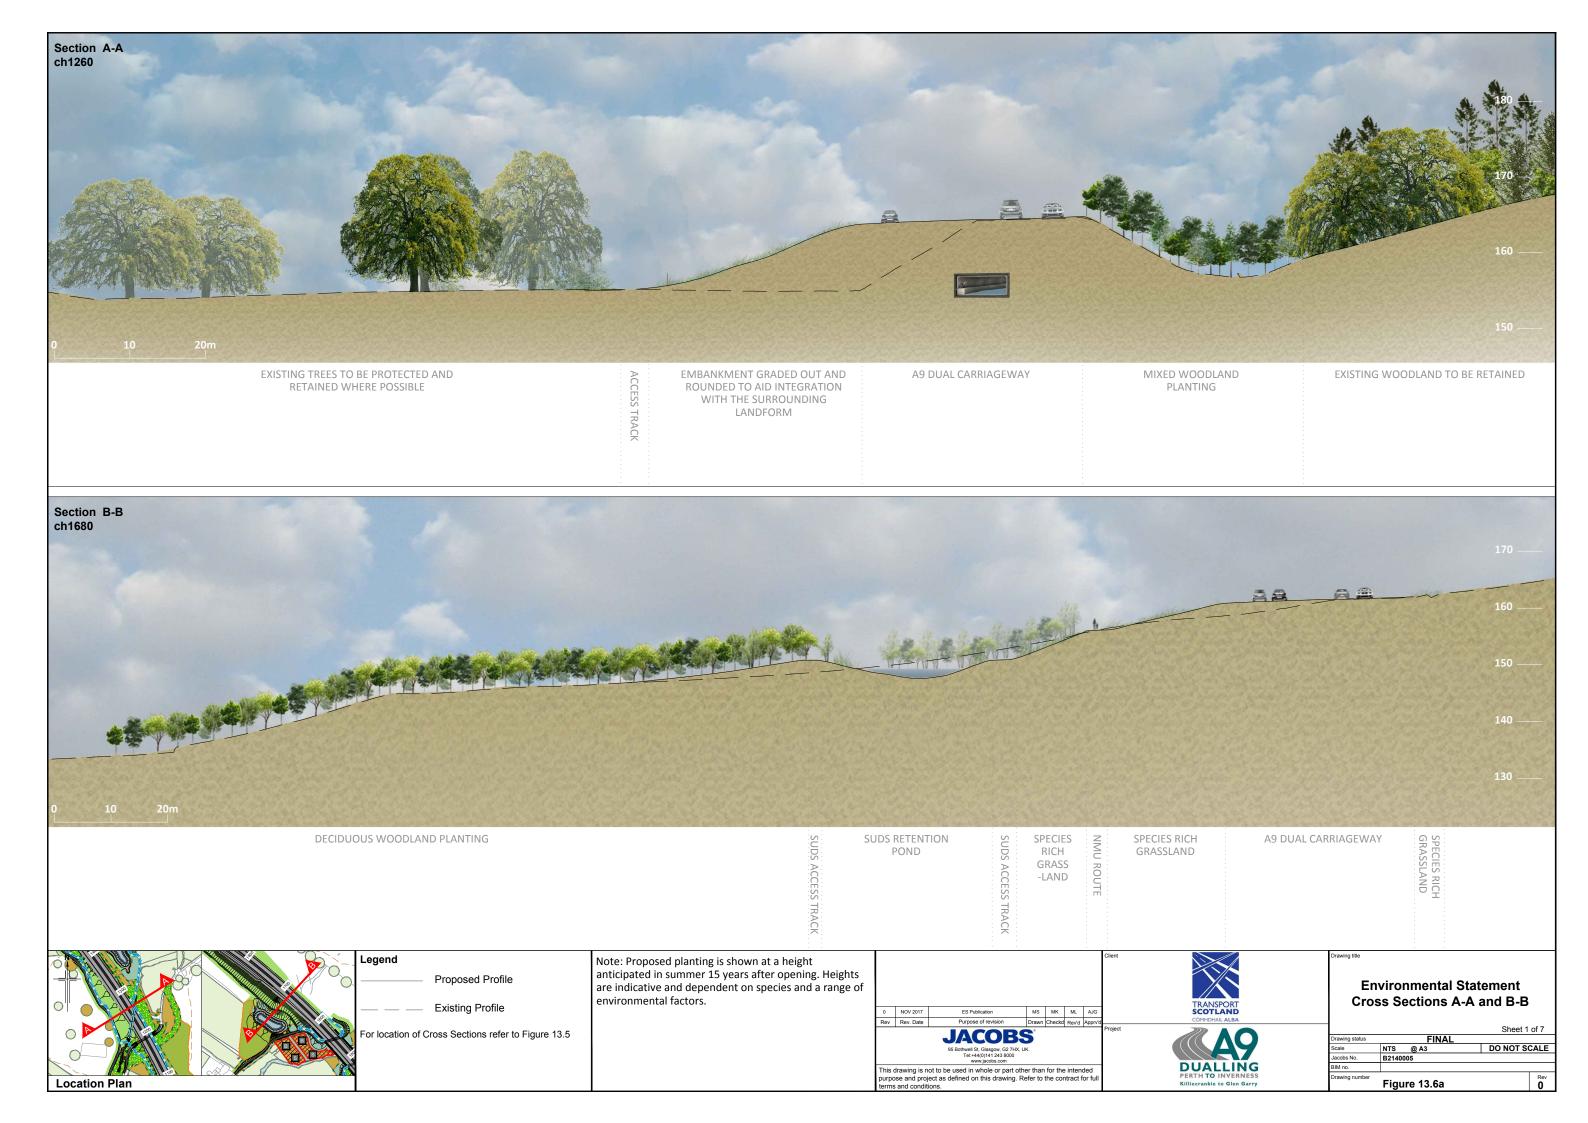

Legend Proposed Profile Existing Profile For location of Cross Sections refer to Figure 13.5 Note: Proposed planting is shown at a height anticipated in summer 15 years after opening. Heights are indicative and dependent on species and a range of environmental factors.