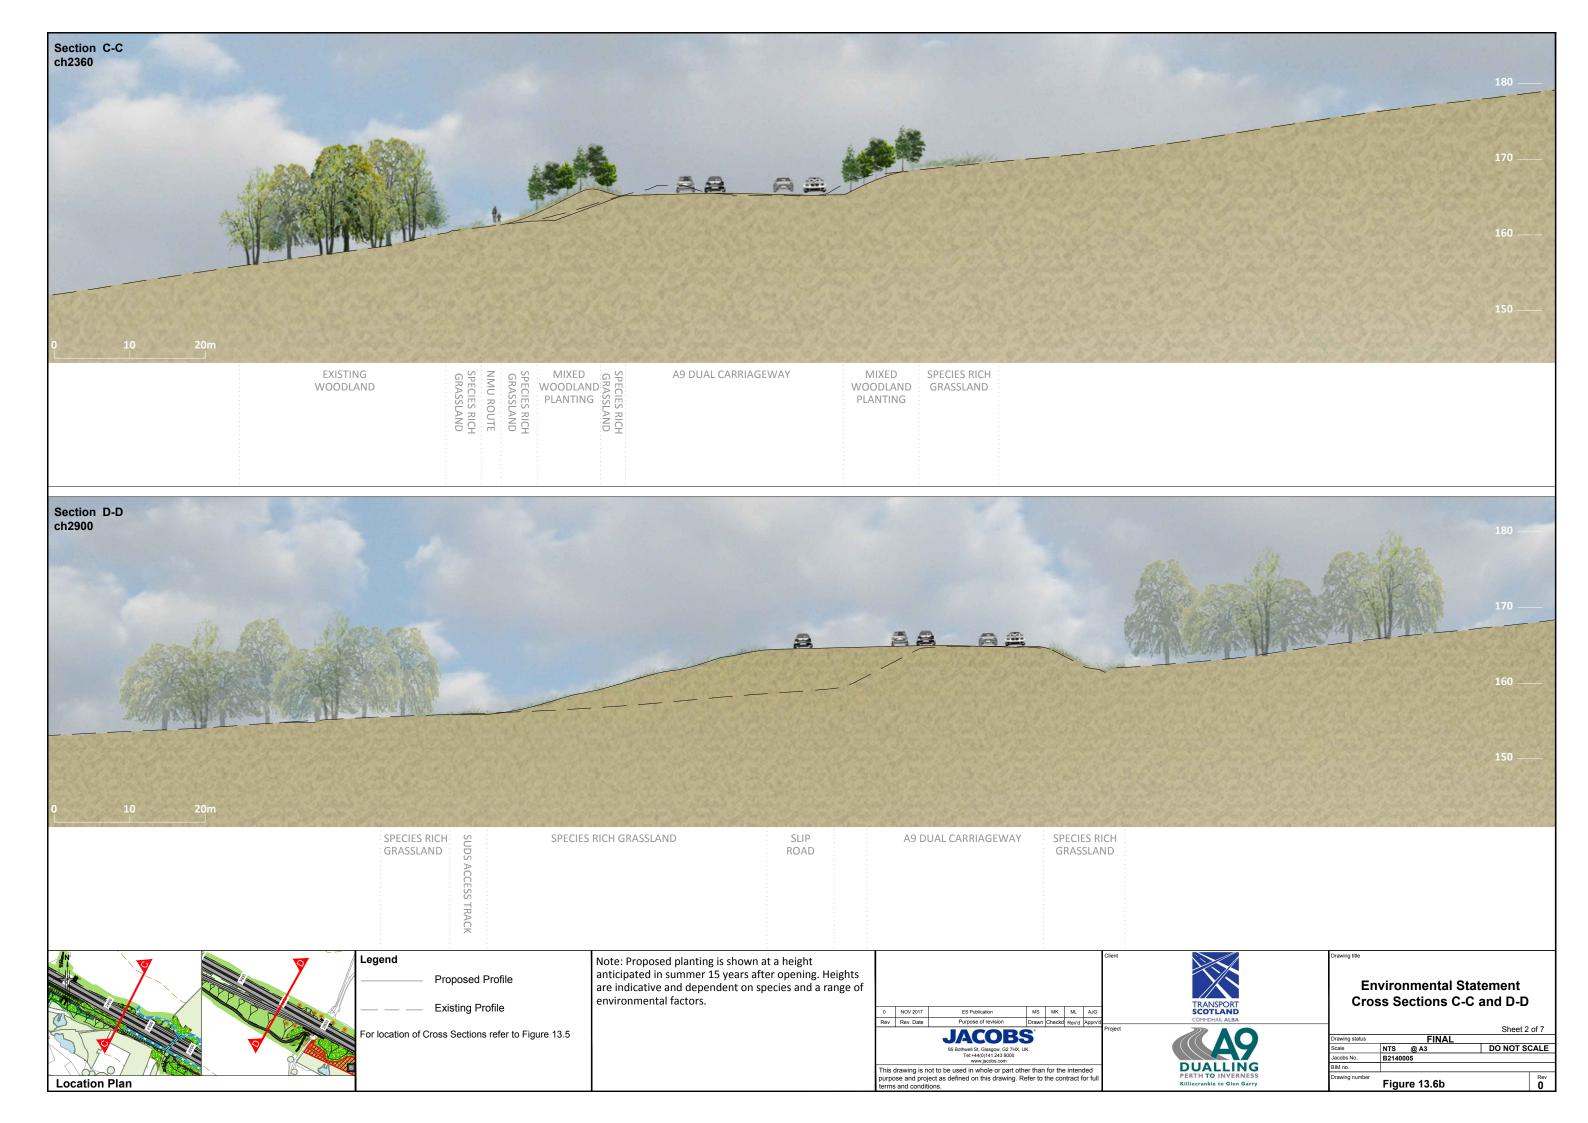

Legend Proposed Profile Existing Profile For location of Cross Sections refer to Figure 13.5 Note: Proposed planting is shown at a height anticipated in summer 15 years after opening. Heights are indicative and dependent on species and a range of environmental factors.