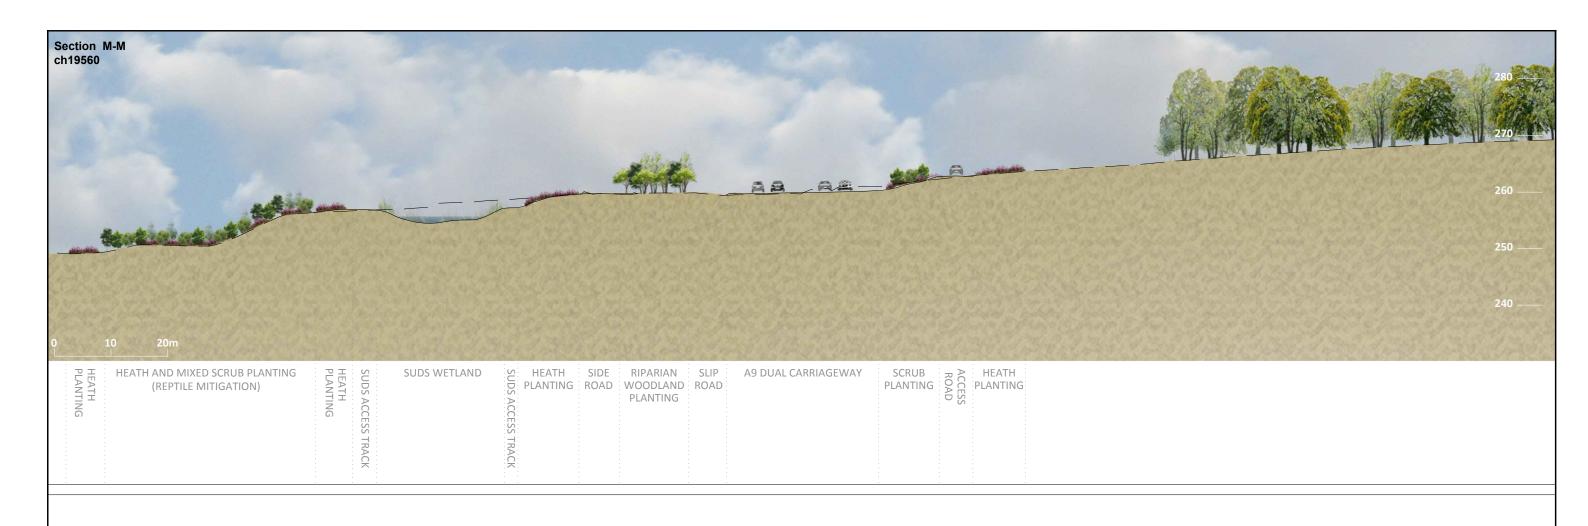

Legend Proposed Profile Existing Profile For location of Cross Sections refer to Figure 13.5 Note: Proposed planting is shown at a height anticipated in summer 15 years after opening. Heights are indicative and dependent on species and a range of environmental factors.

This drawing is not to be used in whole or part other than for the intended purpose and project as defined on this drawing. Refer to the contract for fulterms and conditions.

**Environmental Statement Cross Section M-M** 

Figure 13.6g

NTS @ A3 B2140005 Rev 0