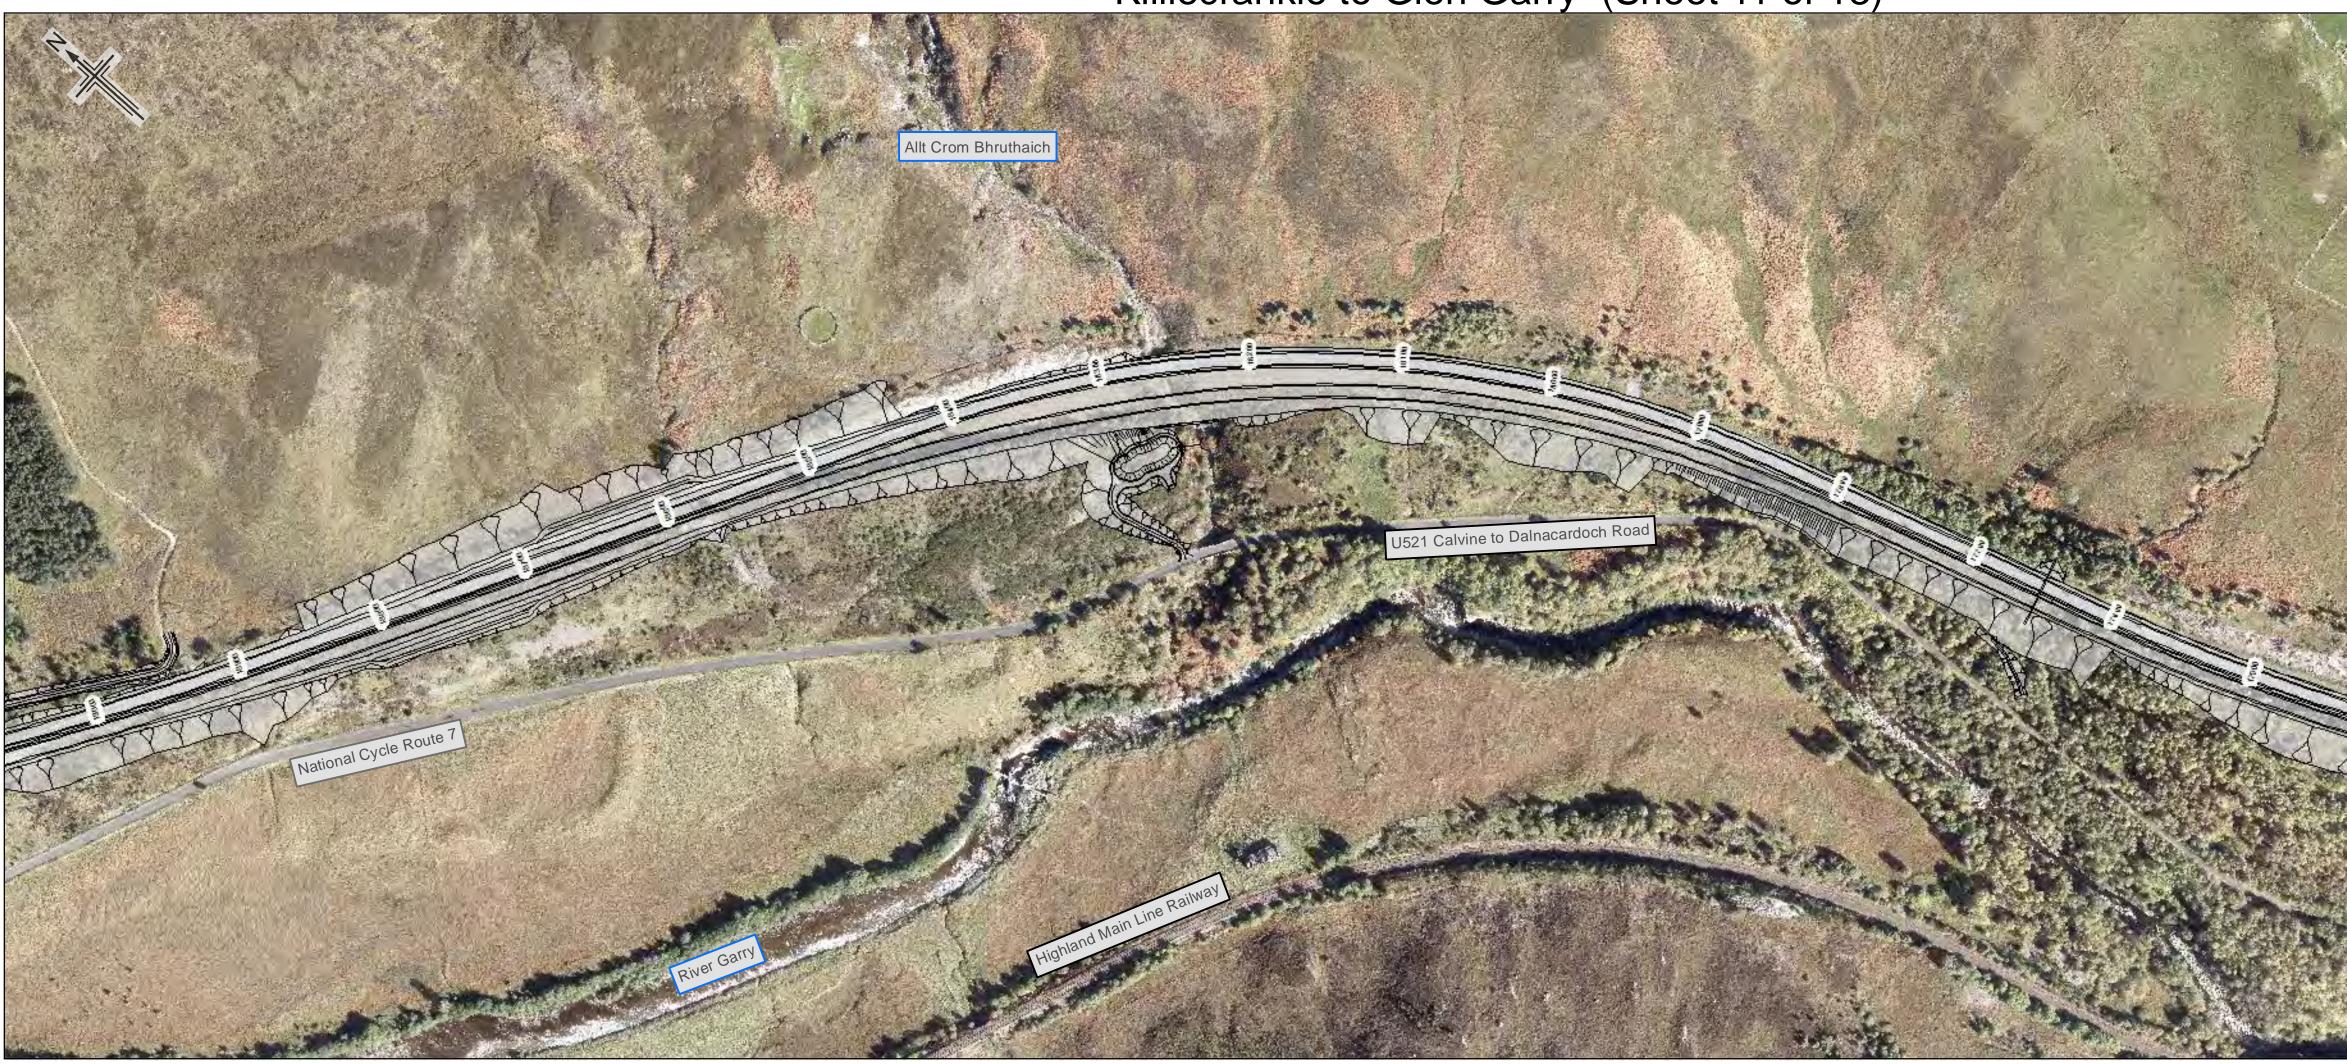

#### Killiecrankie to Glen Garry (Sheet 11 of 13)

Watercourses

<sup>0.5</sup> Kilometres

Reproduced by permission of Ordnance Survey on behalf of HMSO. © Crown copyright and database right 2017. All rights reserved. Ordnance Survey Licence number 100046668.