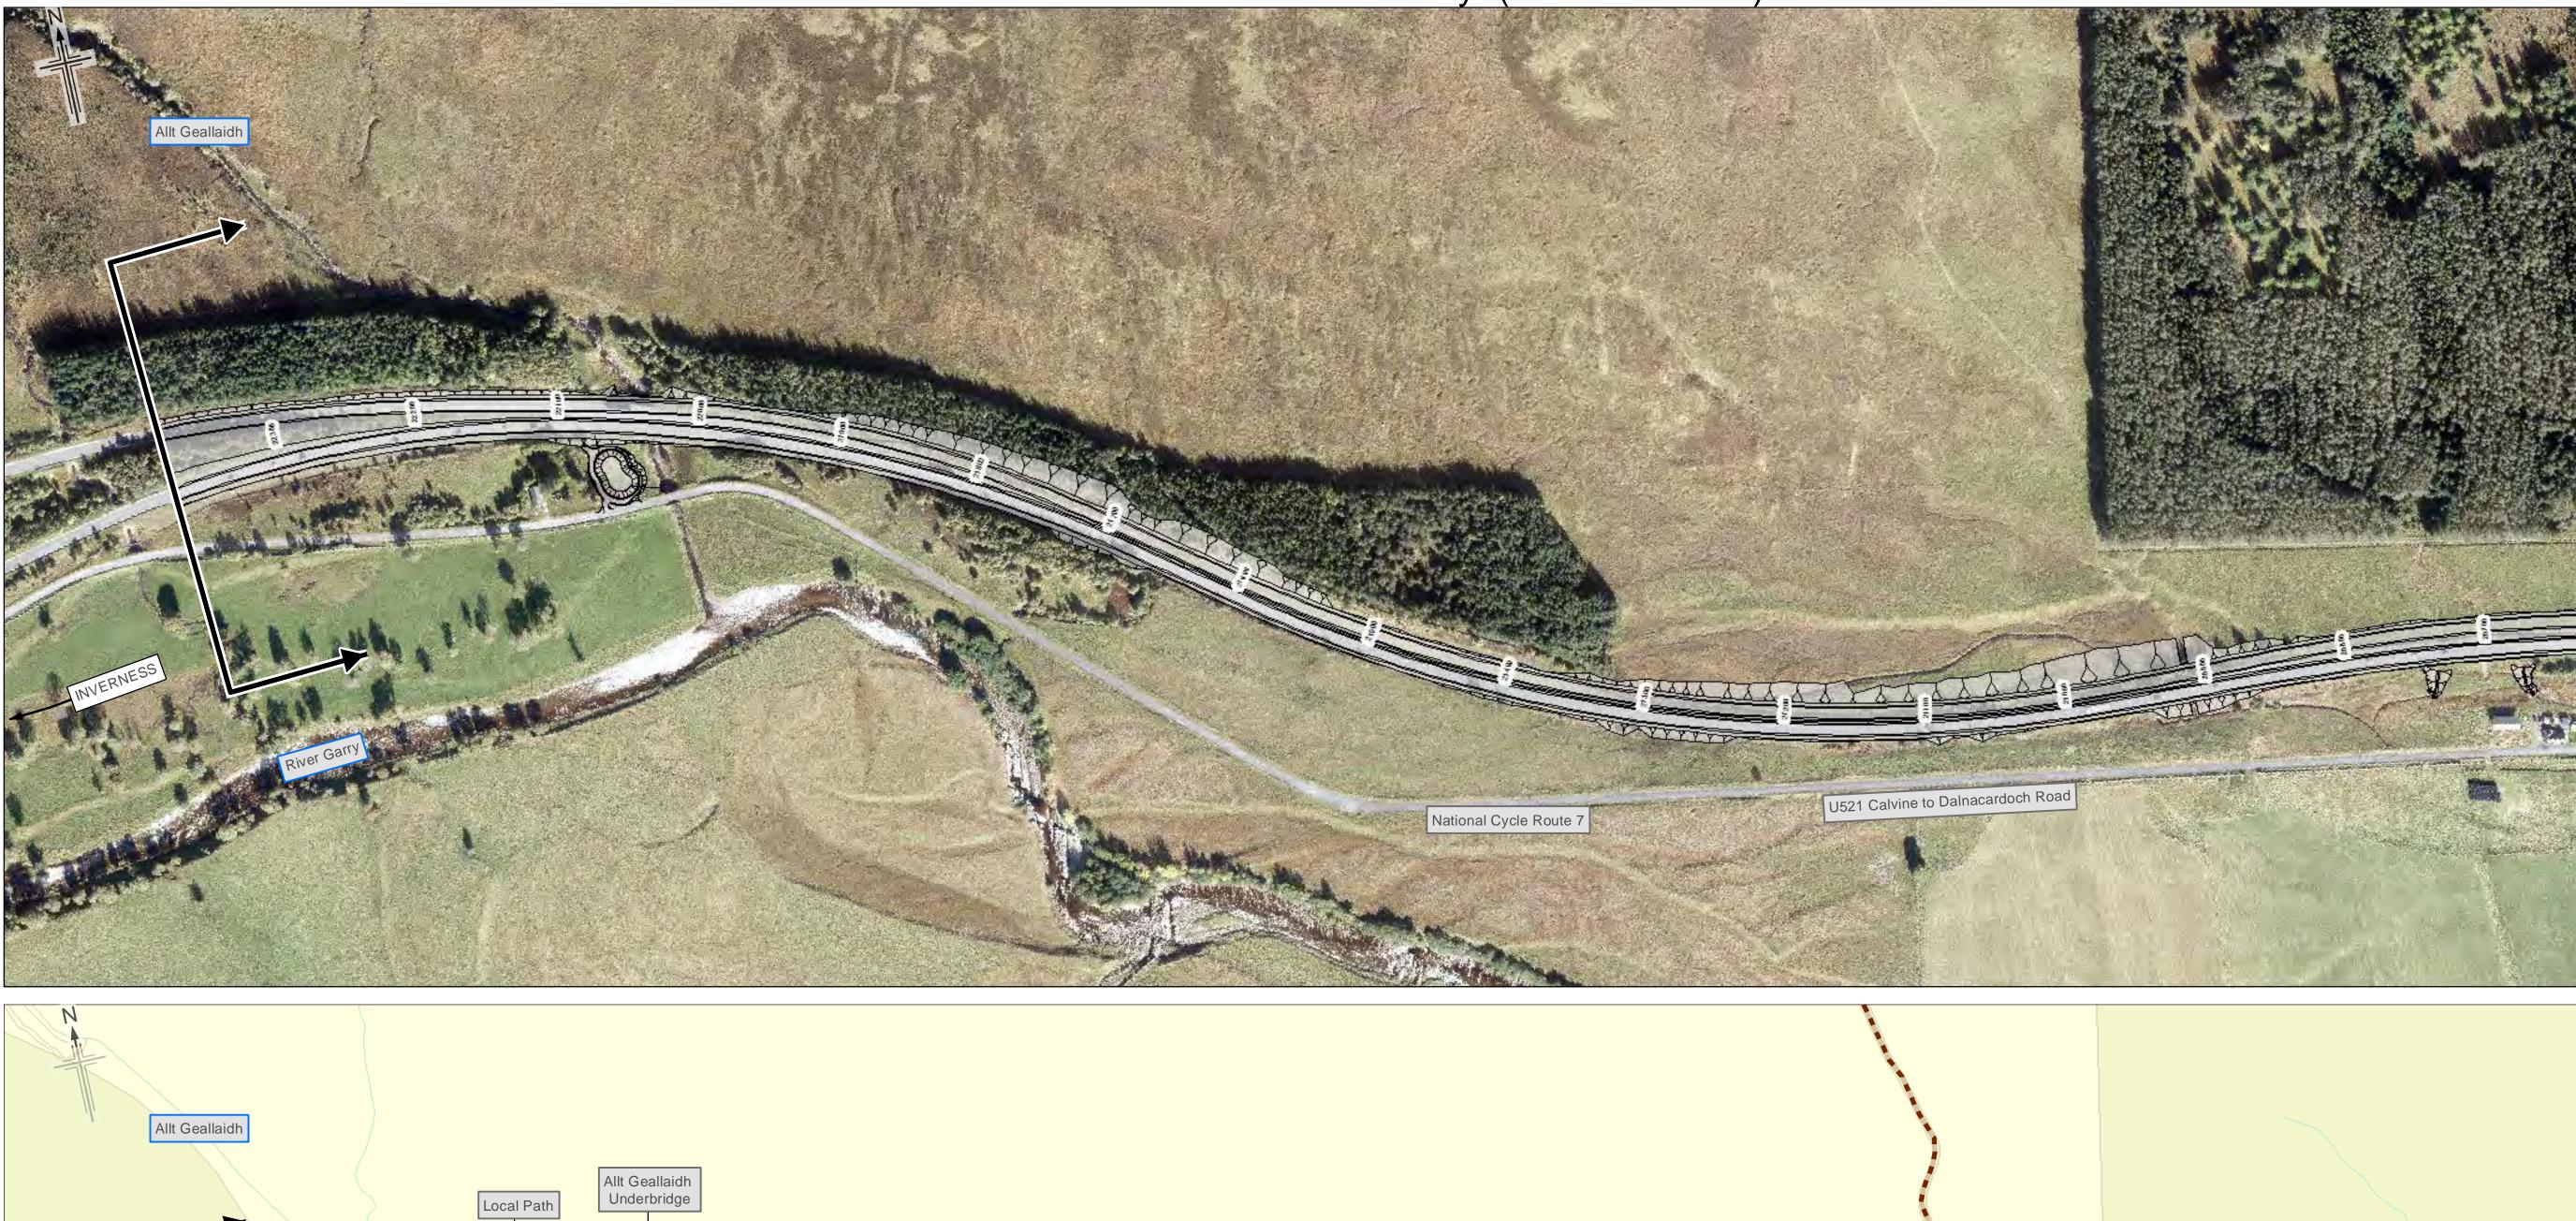

# Killiecrankie to Glen Garry (Sheet 12 of 13)

Killiecrankie to Glen Garry (Sheet 13 of 13)

Watercourses