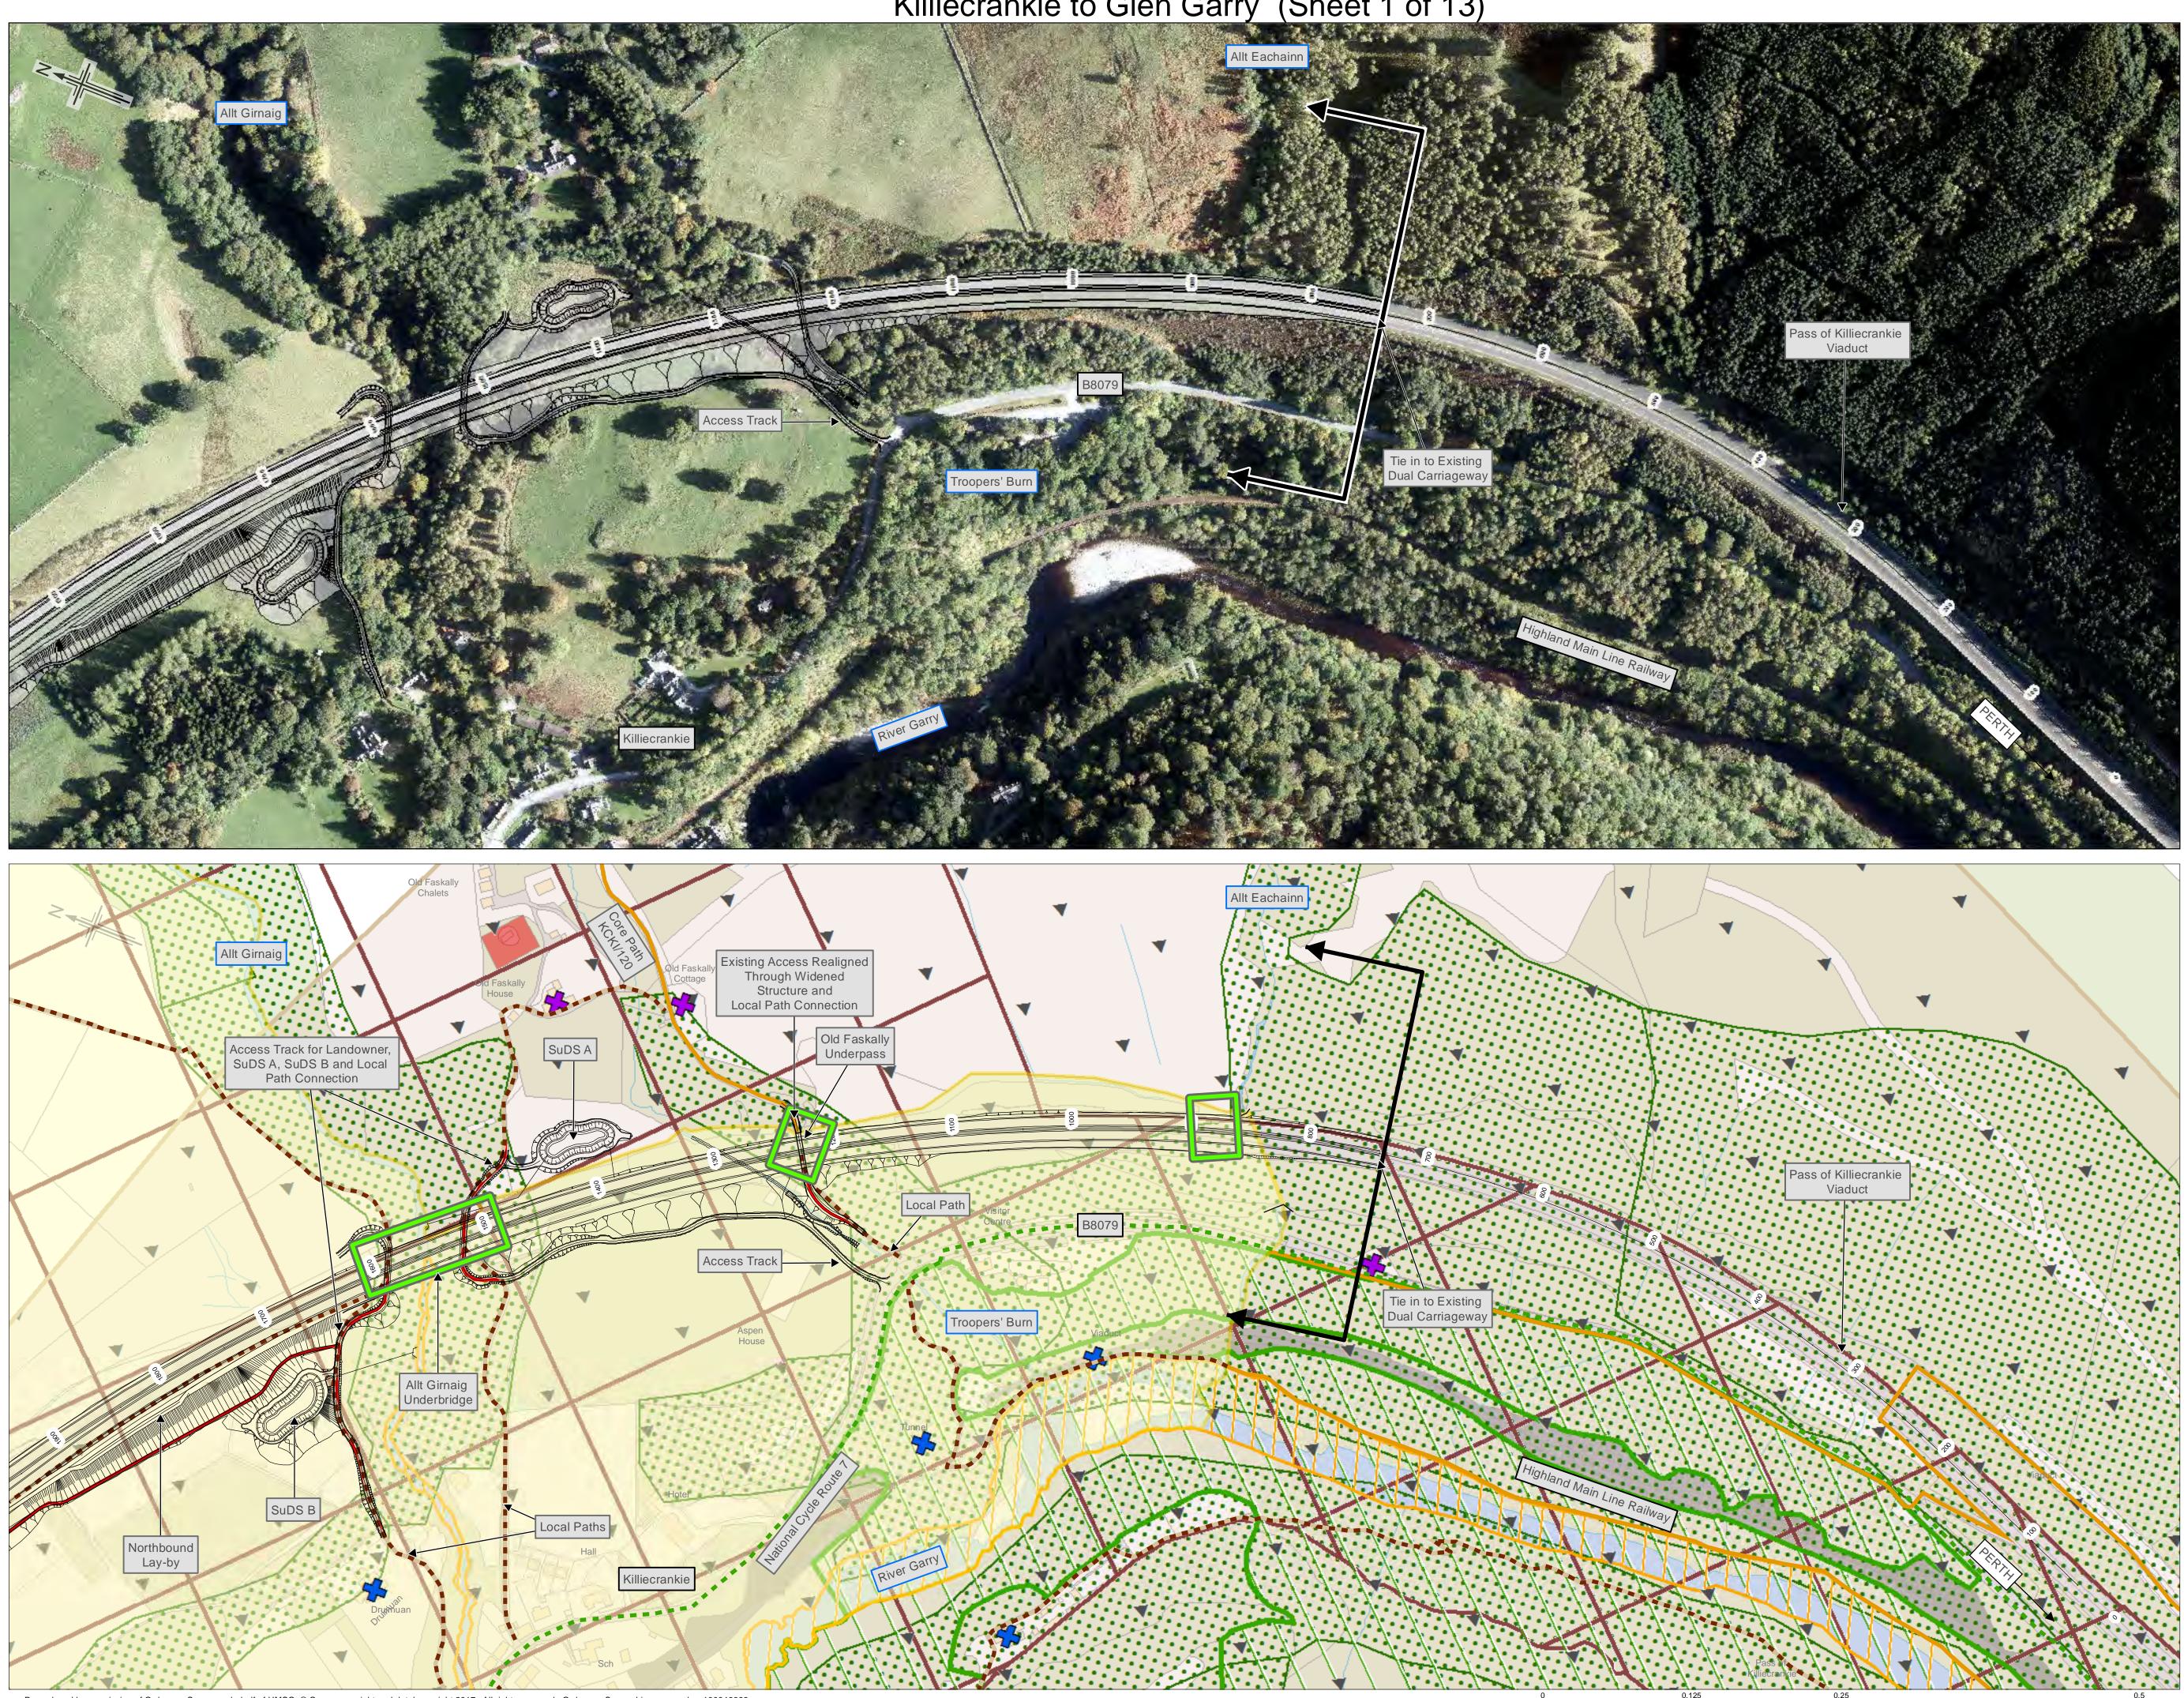

**A9 Dualling Killiecrankie to Glen Garry Draft Orders Public Exhibition** 13<sup>th</sup> December & 14<sup>th</sup> December 2017 DMRB Stage 3 **Design Drawings** 







Reproduced by permission of Ordnance Survey on behalf of HMSO. © Crown copyright and database right 2017. All rights reserved. Ordnance Survey Licence number 100046668.

Killiecrankie to Glen Garry (Sheet 1 of 13)



Watercourses

ometres



### Killiecrankie to Glen Garry (Sheet 2 of 13)





## Killiecrankie to Glen Garry (Sheet 3 of 13)



Property Watercourses

Kilometres





Property Watercourses



## Killiecrankie to Glen Garry (Sheet 5 of 13)





## Killiecrankie to Glen Garry (Sheet 6 of 13)



Property Watercourses



Killiecrankie to Glen Garry (Sheet 7 of 13)





Killiecrankie to Glen Garry (Sheet 8 of 13)



Watercourses



## Killiecrankie to Glen Garry (Sheet 9 of 13)



- - Property Watercourses



Killiecrankie to Glen Garry (Sheet 10 of 13)







Reproduced by permi