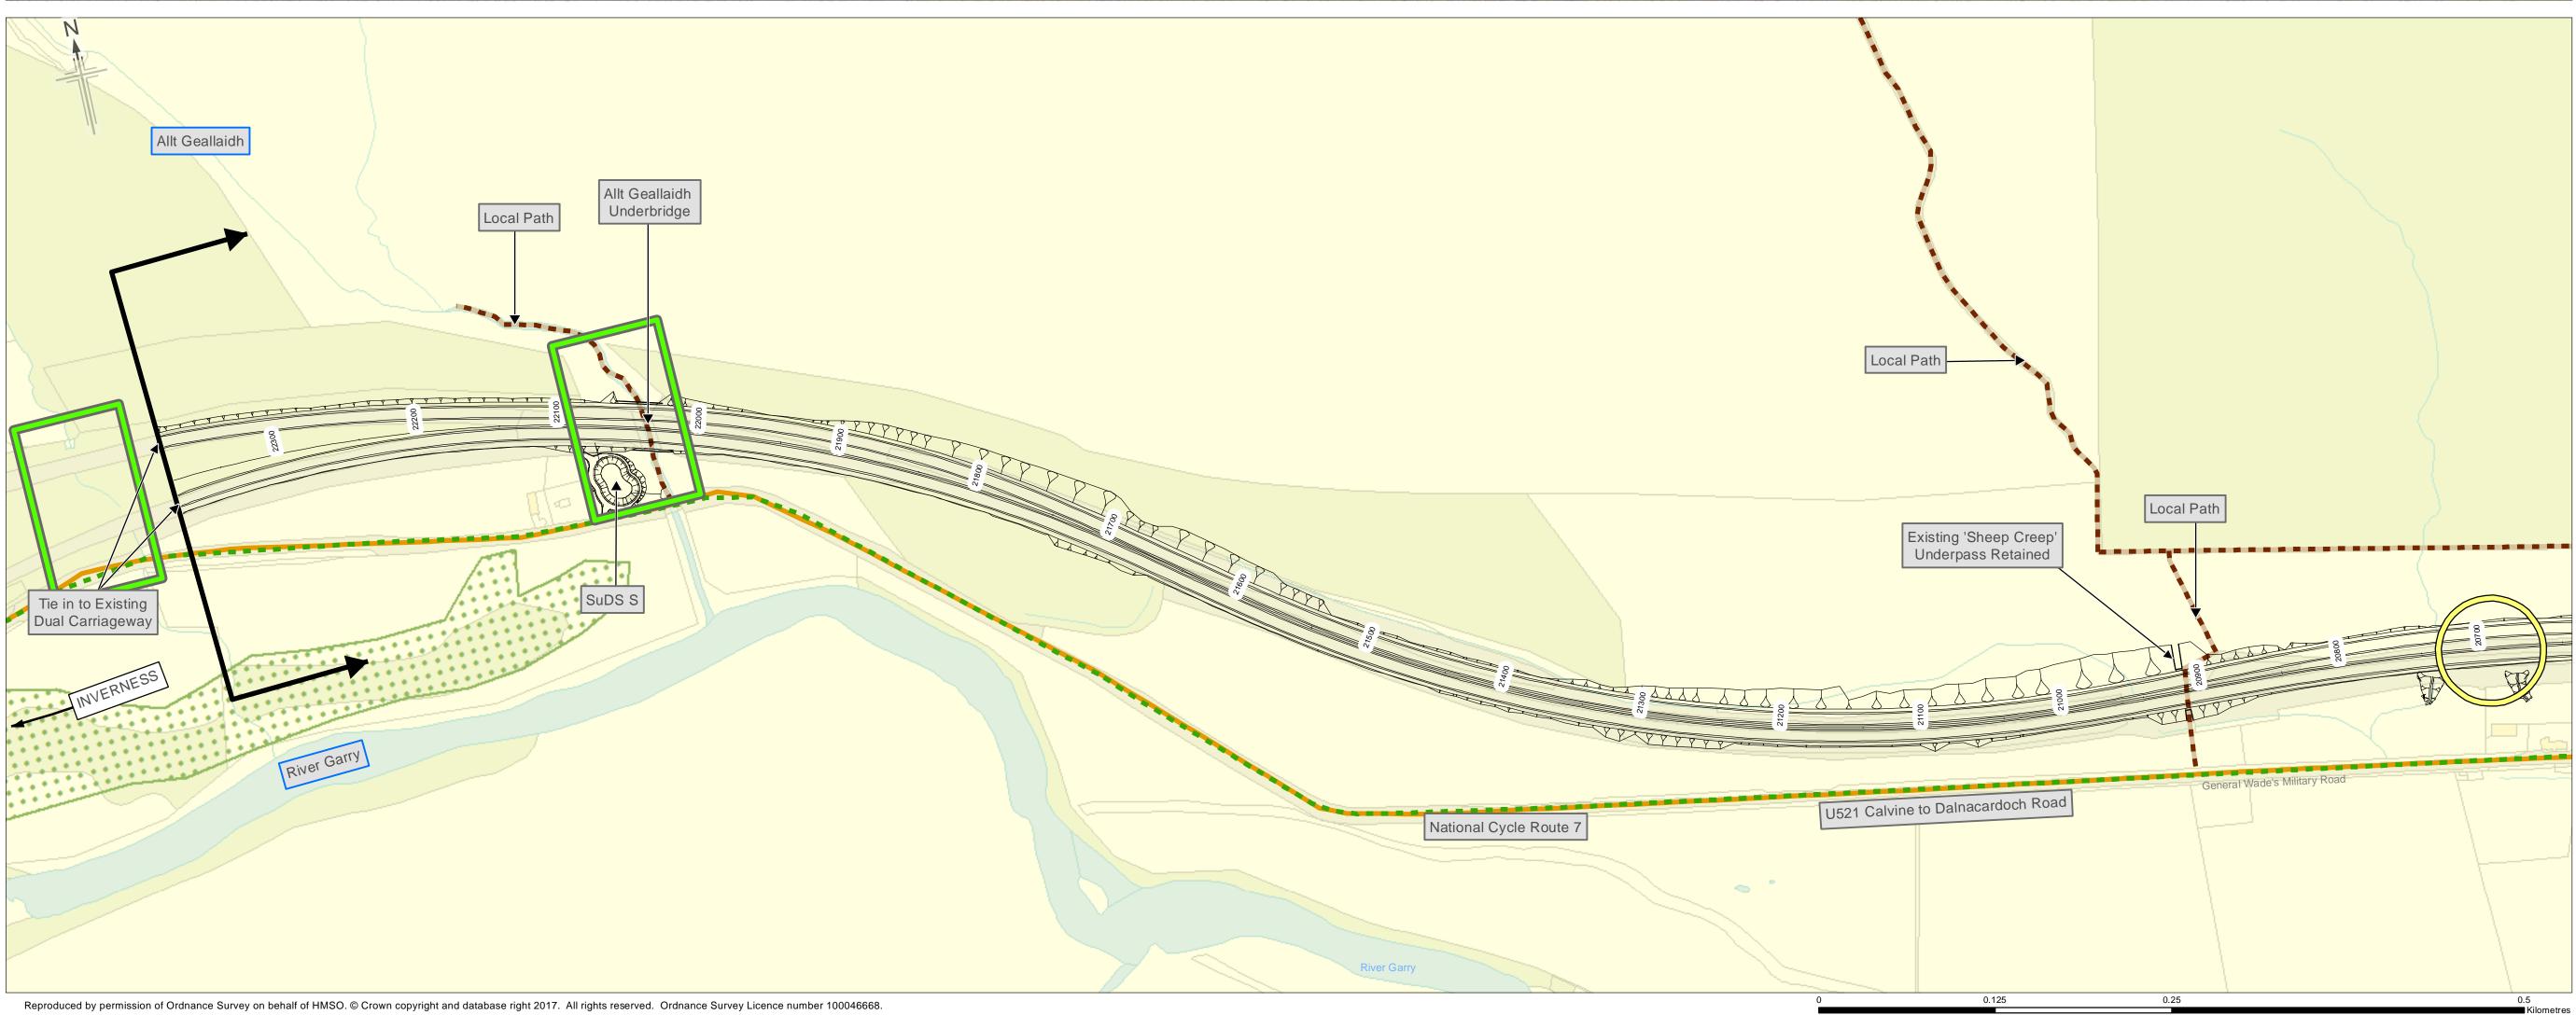

# Killiecrankie to Glen Garry (Sheet 12 of 13)

Killiecrankie to Glen Garry (Sheet 13 of 13)

Watercourses