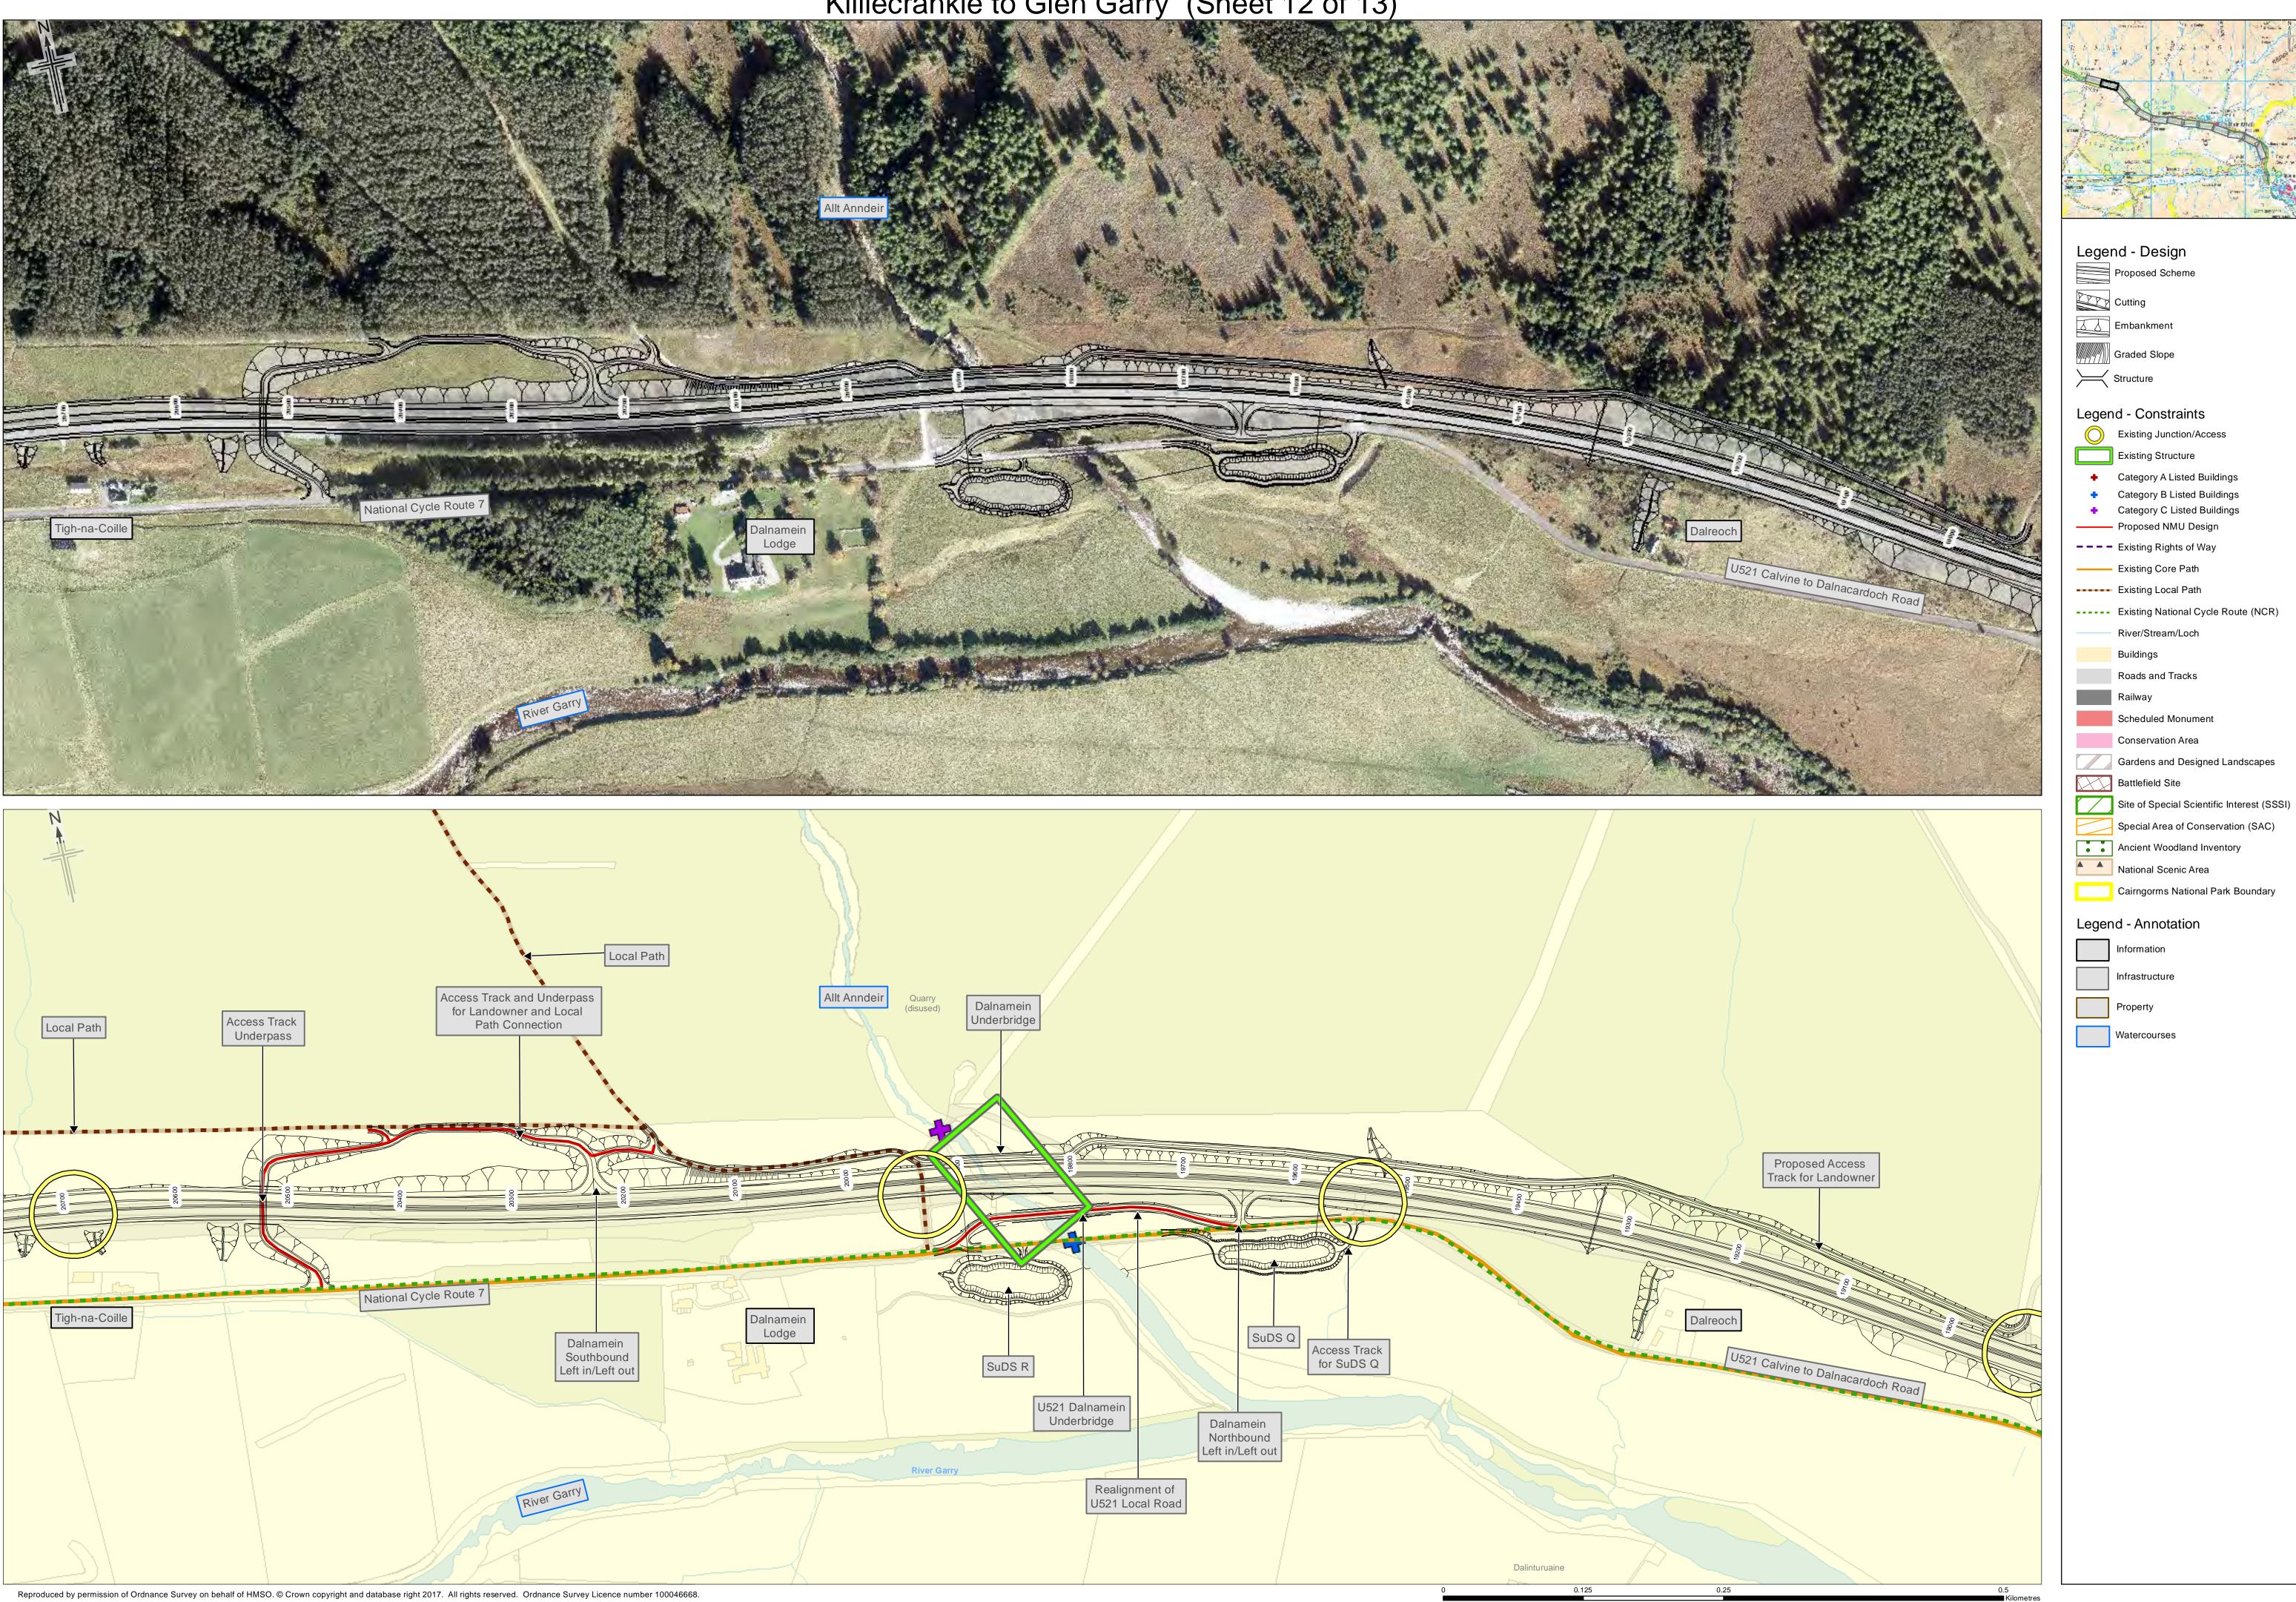

# Killiecrankie to Glen Garry (Sheet 12 of 13)

Killiecrankie to Glen Garry (Sheet 13 of 13)

Watercourses