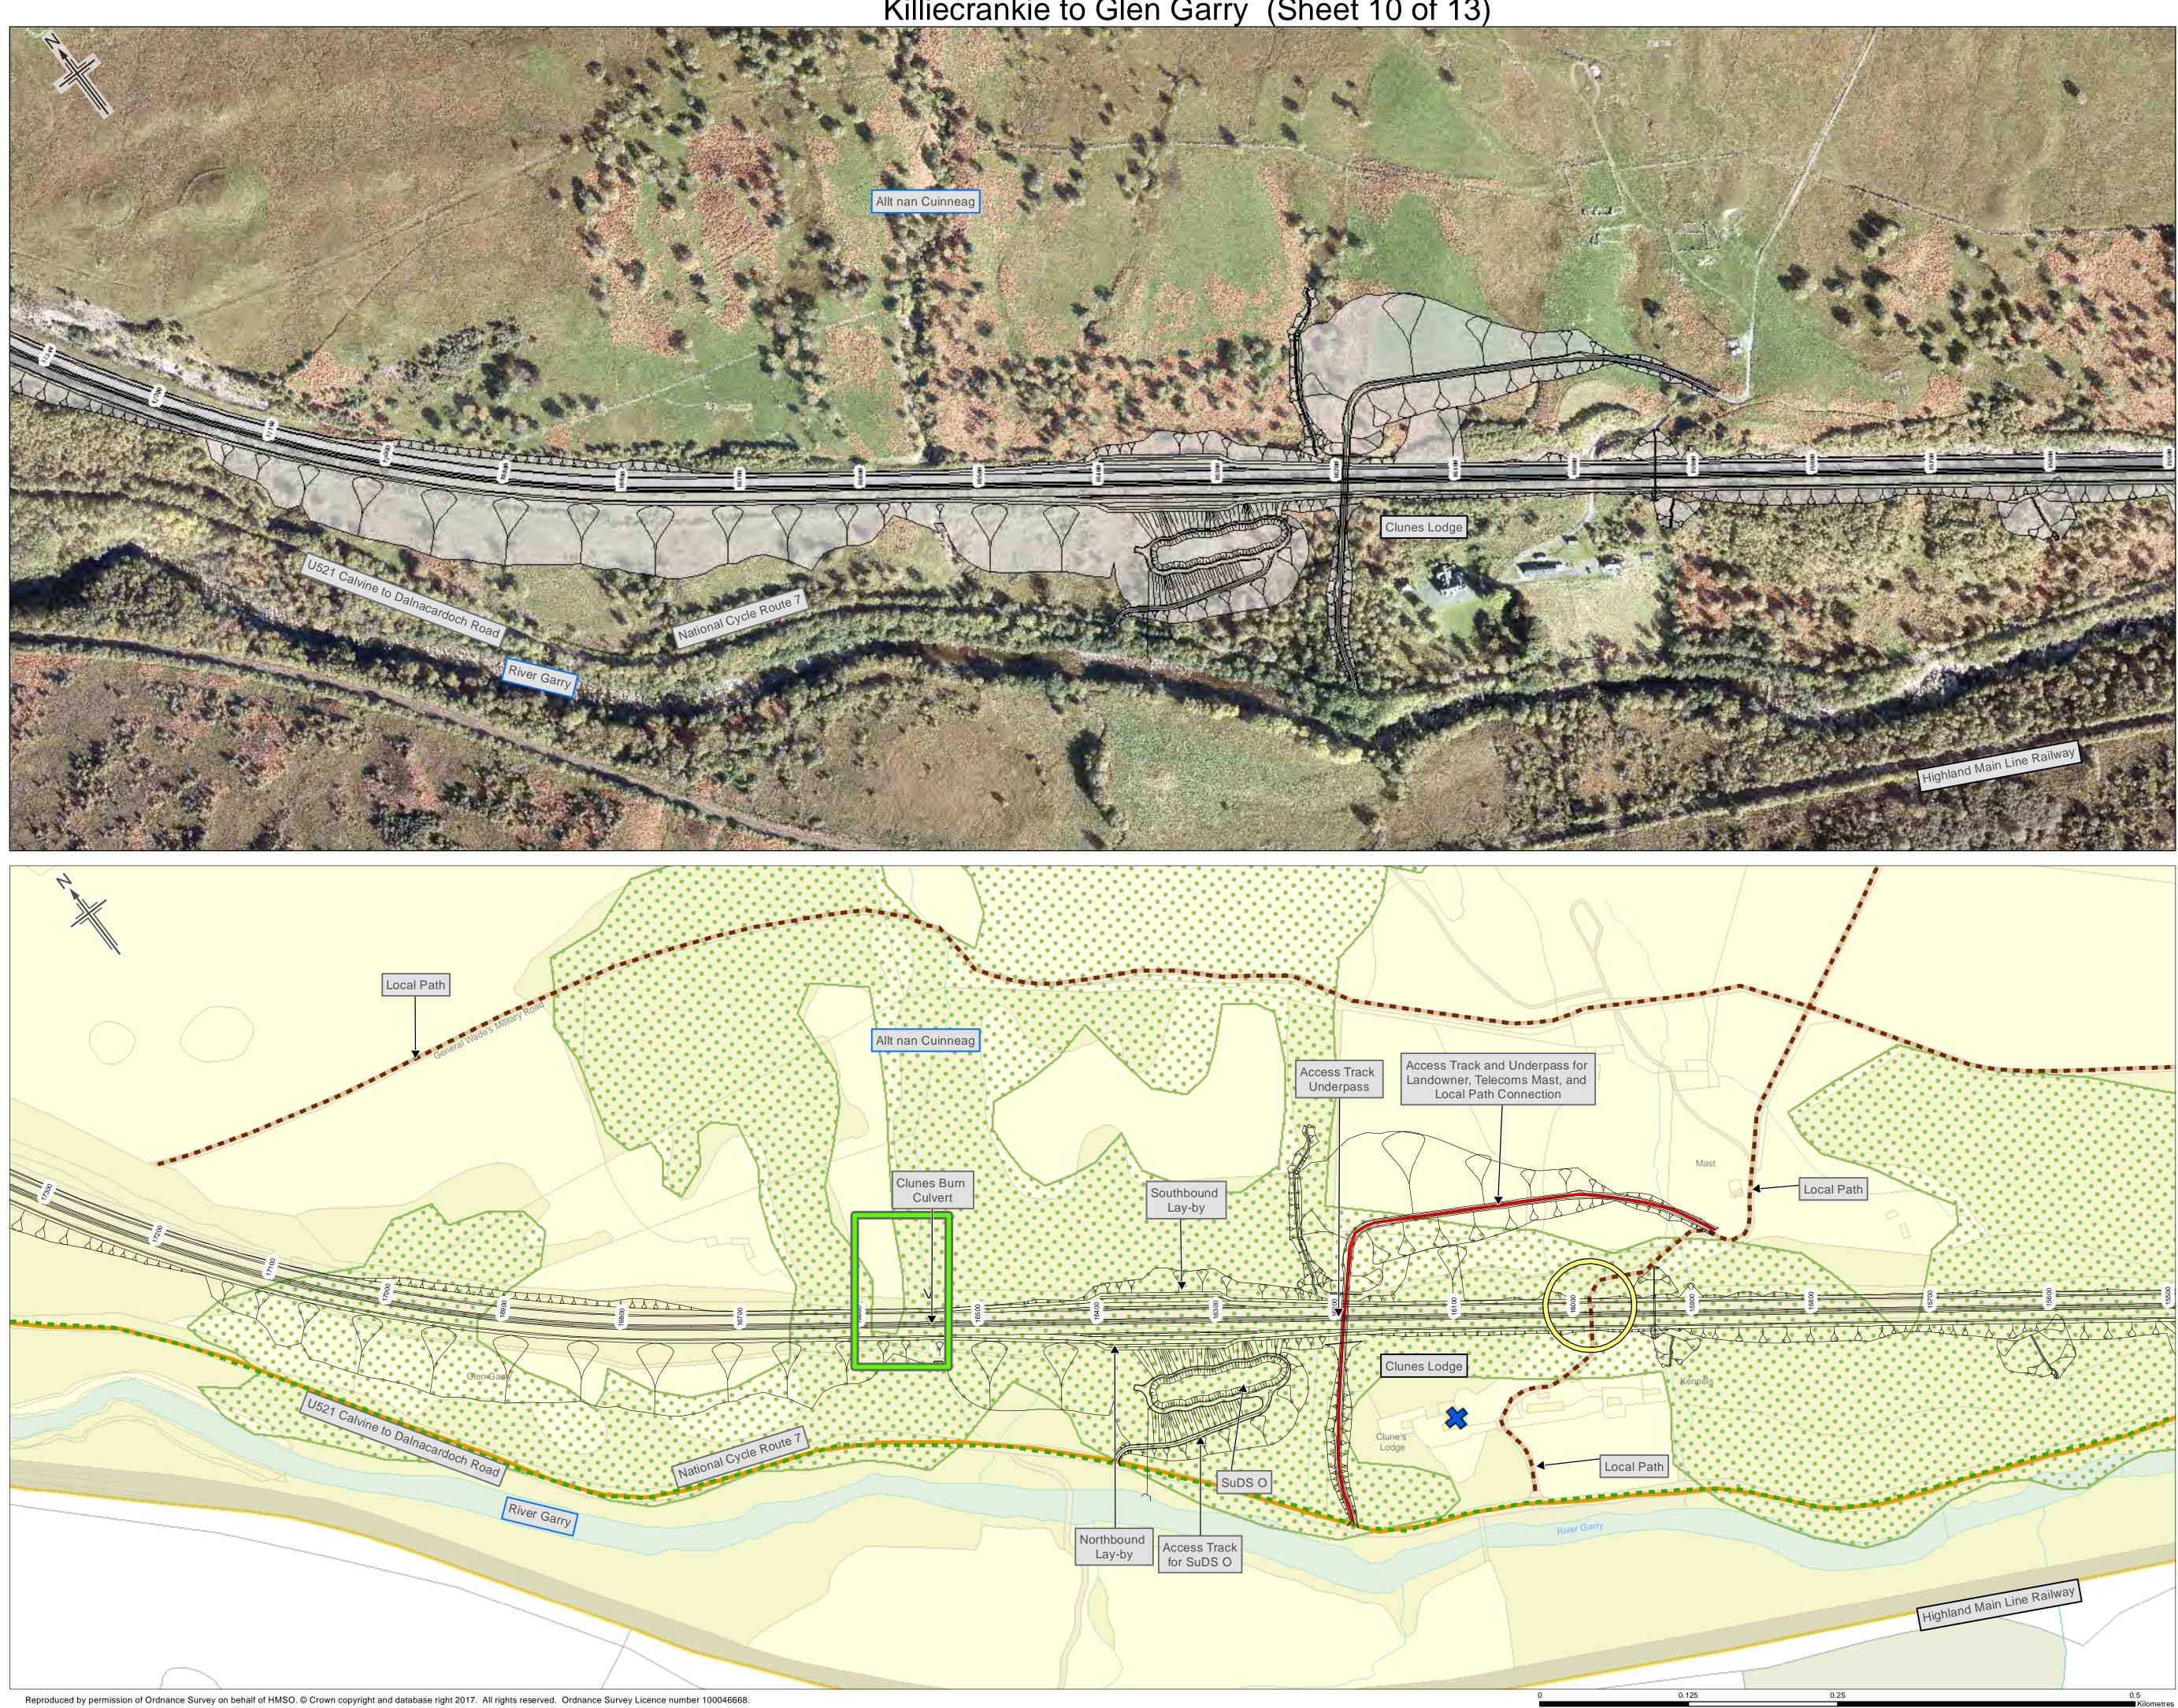

## Killiecrankie to Glen Garry (Sheet 9 of 13)

- - Property Watercourses

Killiecrankie to Glen Garry (Sheet 10 of 13)

Reproduced by permission of Ordnance Survey on behalf of HMSO. © Crown copyright and database right 2017. All rights reserved. Ordnance Survey Licence number 100046668.