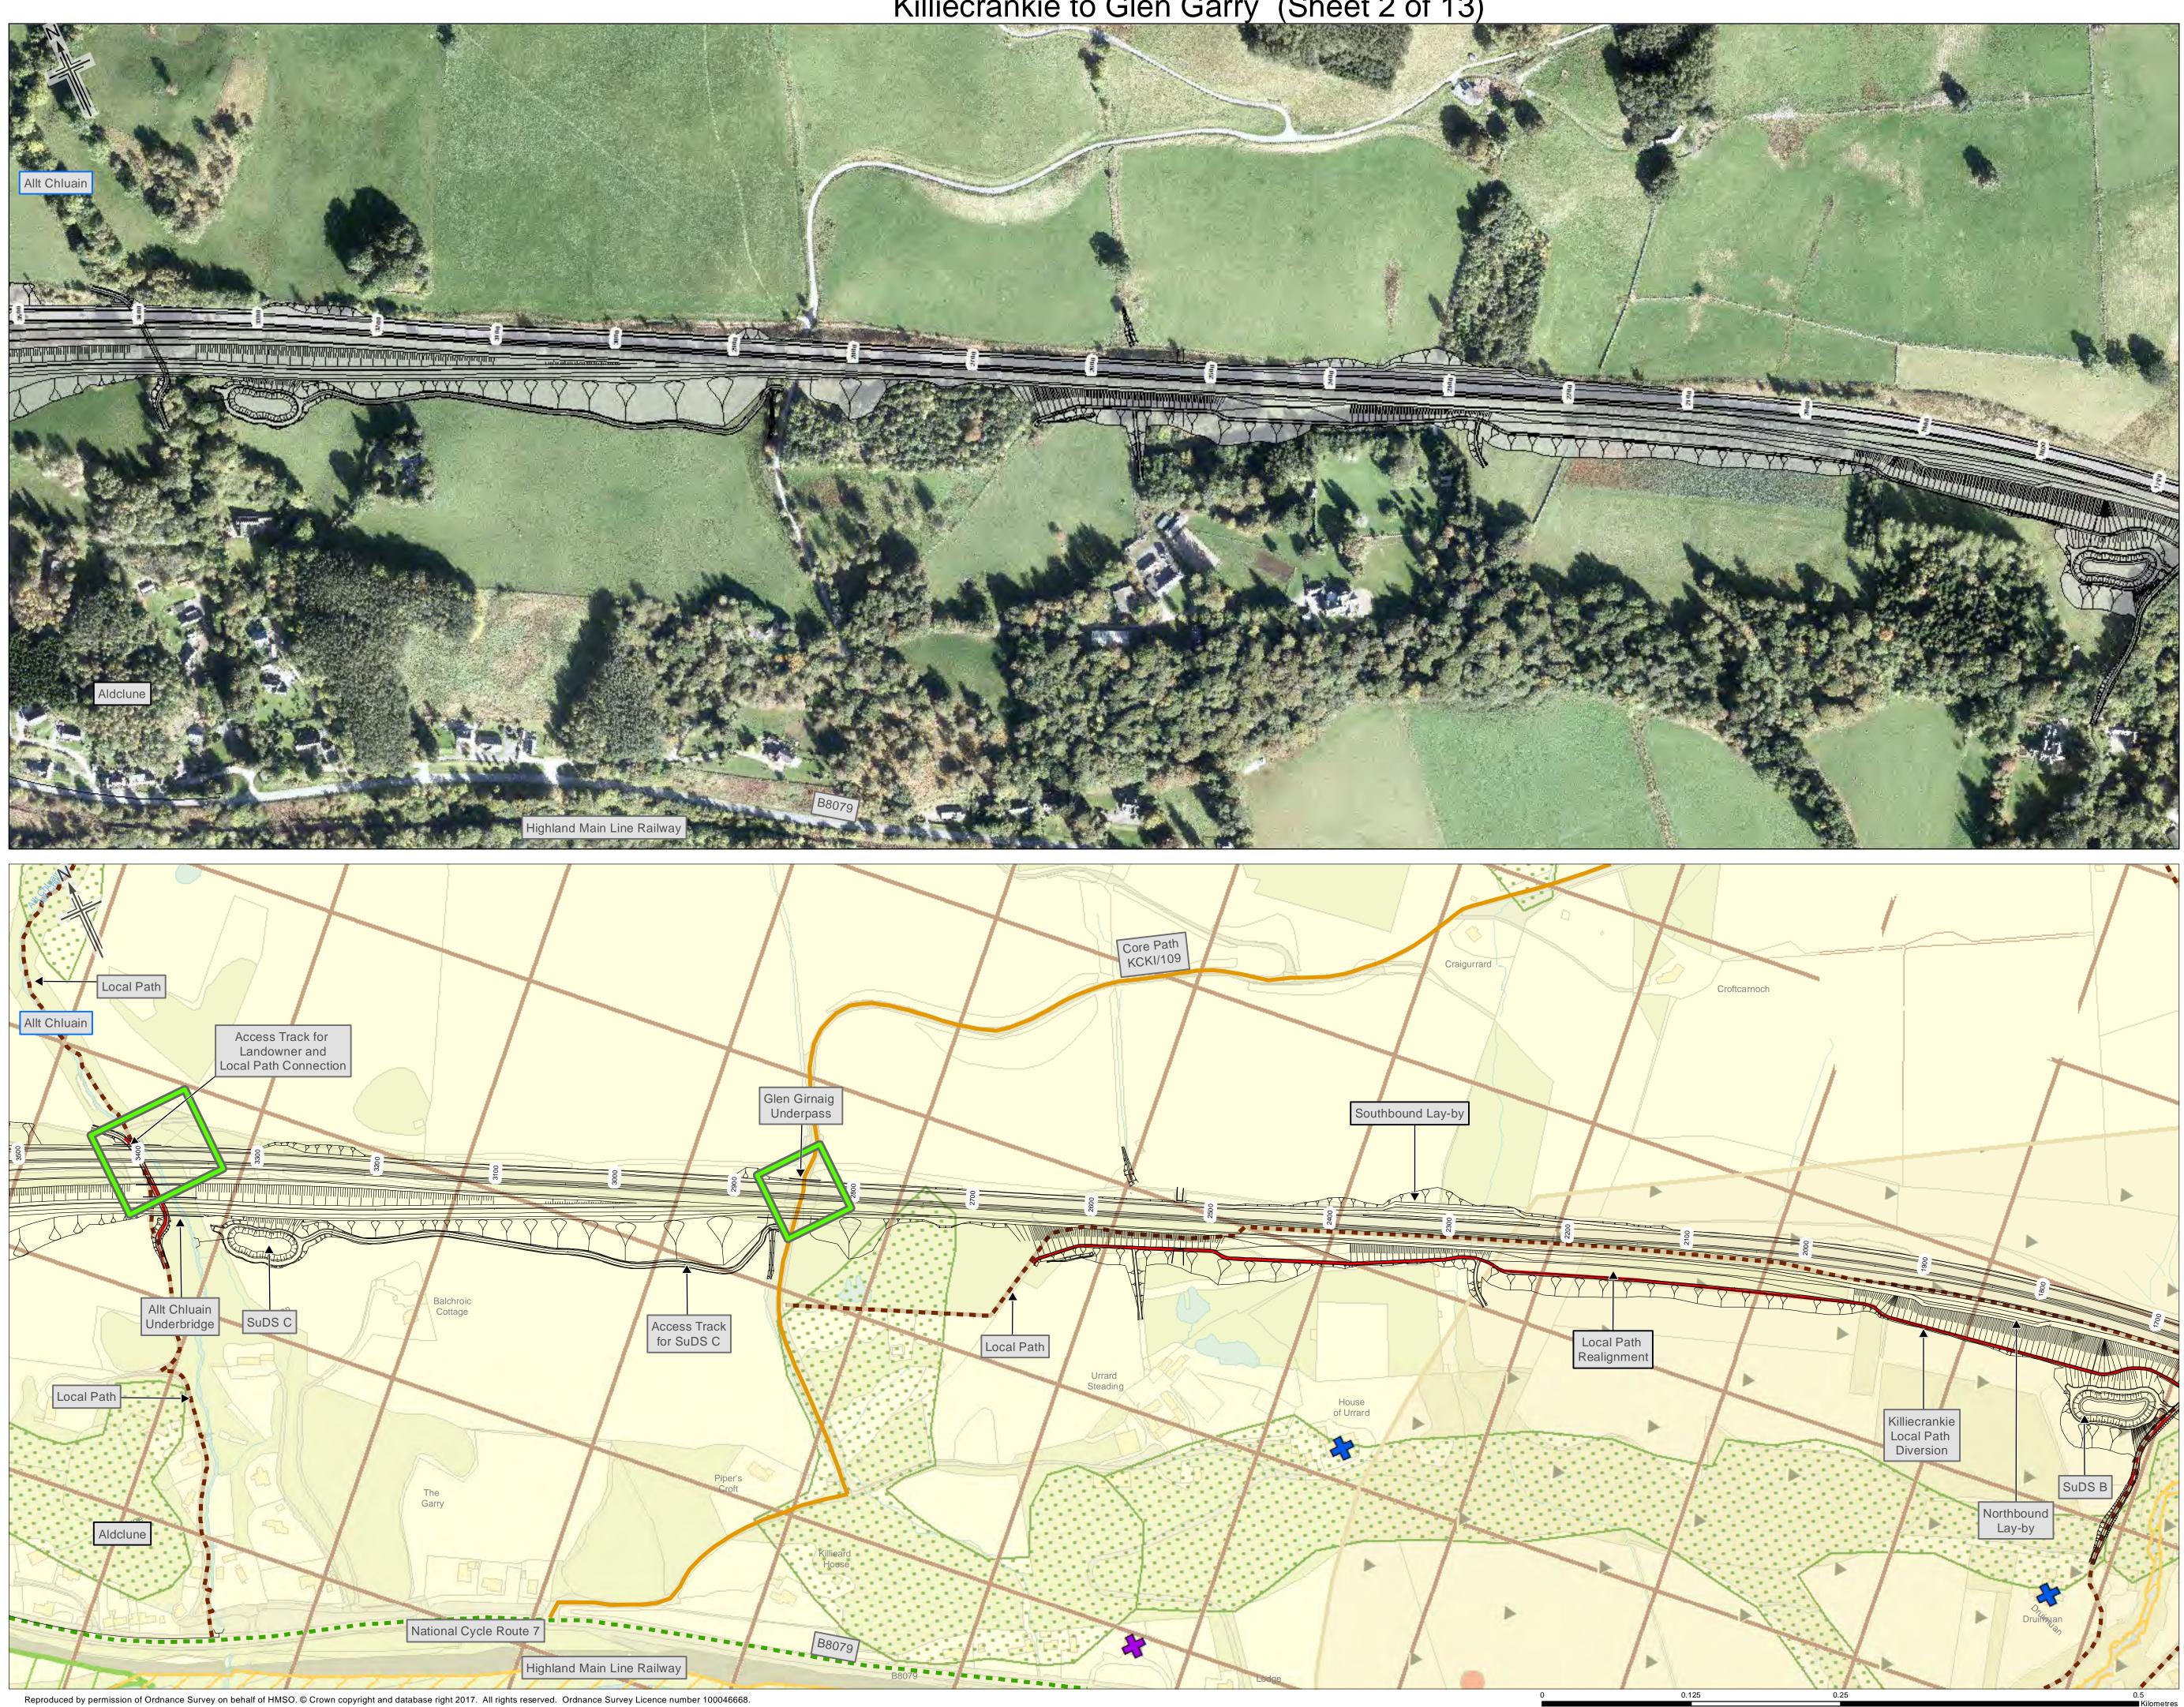

**A9 Dualling Killiecrankie to Glen Garry Draft Orders Public Exhibition** 13<sup>th</sup> December & 14<sup>th</sup> December 2017 DMRB Stage 3 **Design Drawings** 







Reproduced by permission of Ordnance Survey on behalf of HMSO. © Crown copyright and database right 2017. All rights reserved. Ordnance Survey Licence number 100046668.

Killiecrankie to Glen Garry (Sheet 1 of 13)



Watercourses

ometres



### Killiecrankie to Glen Garry (Sheet 2 of 13)





## Killiecrankie to Glen Garry (Sheet 3 of 13)



Property Watercourses

Kilometres





Property Watercourses



## Killiecrankie to Glen Garry (Sheet 5 of 13)





## Killiecrankie to Glen Garry (Sheet 6 of 13)



Property Watercourses



Killiecrankie to Glen Garry (Sheet 7 of 13)





Killiecrankie to Glen Garry (Sheet 8 of 13)



Watercourses



## Killiecrankie to Glen Garry (Sheet 9 of 13)



- - Property Watercourses



Killiecrankie to Glen Garry (Sheet 10 of 13)







Reproduced by permission of Ordnance Survey on behalf of HMSO. © Crown copyright and database right 2017. All rights reserved. Ordnance Survey Licence number 100046668.

#### Killiecrankie to Glen Garry (Sheet 11 of 13)





Watercourses

<sup>0.5</sup> Kilomet