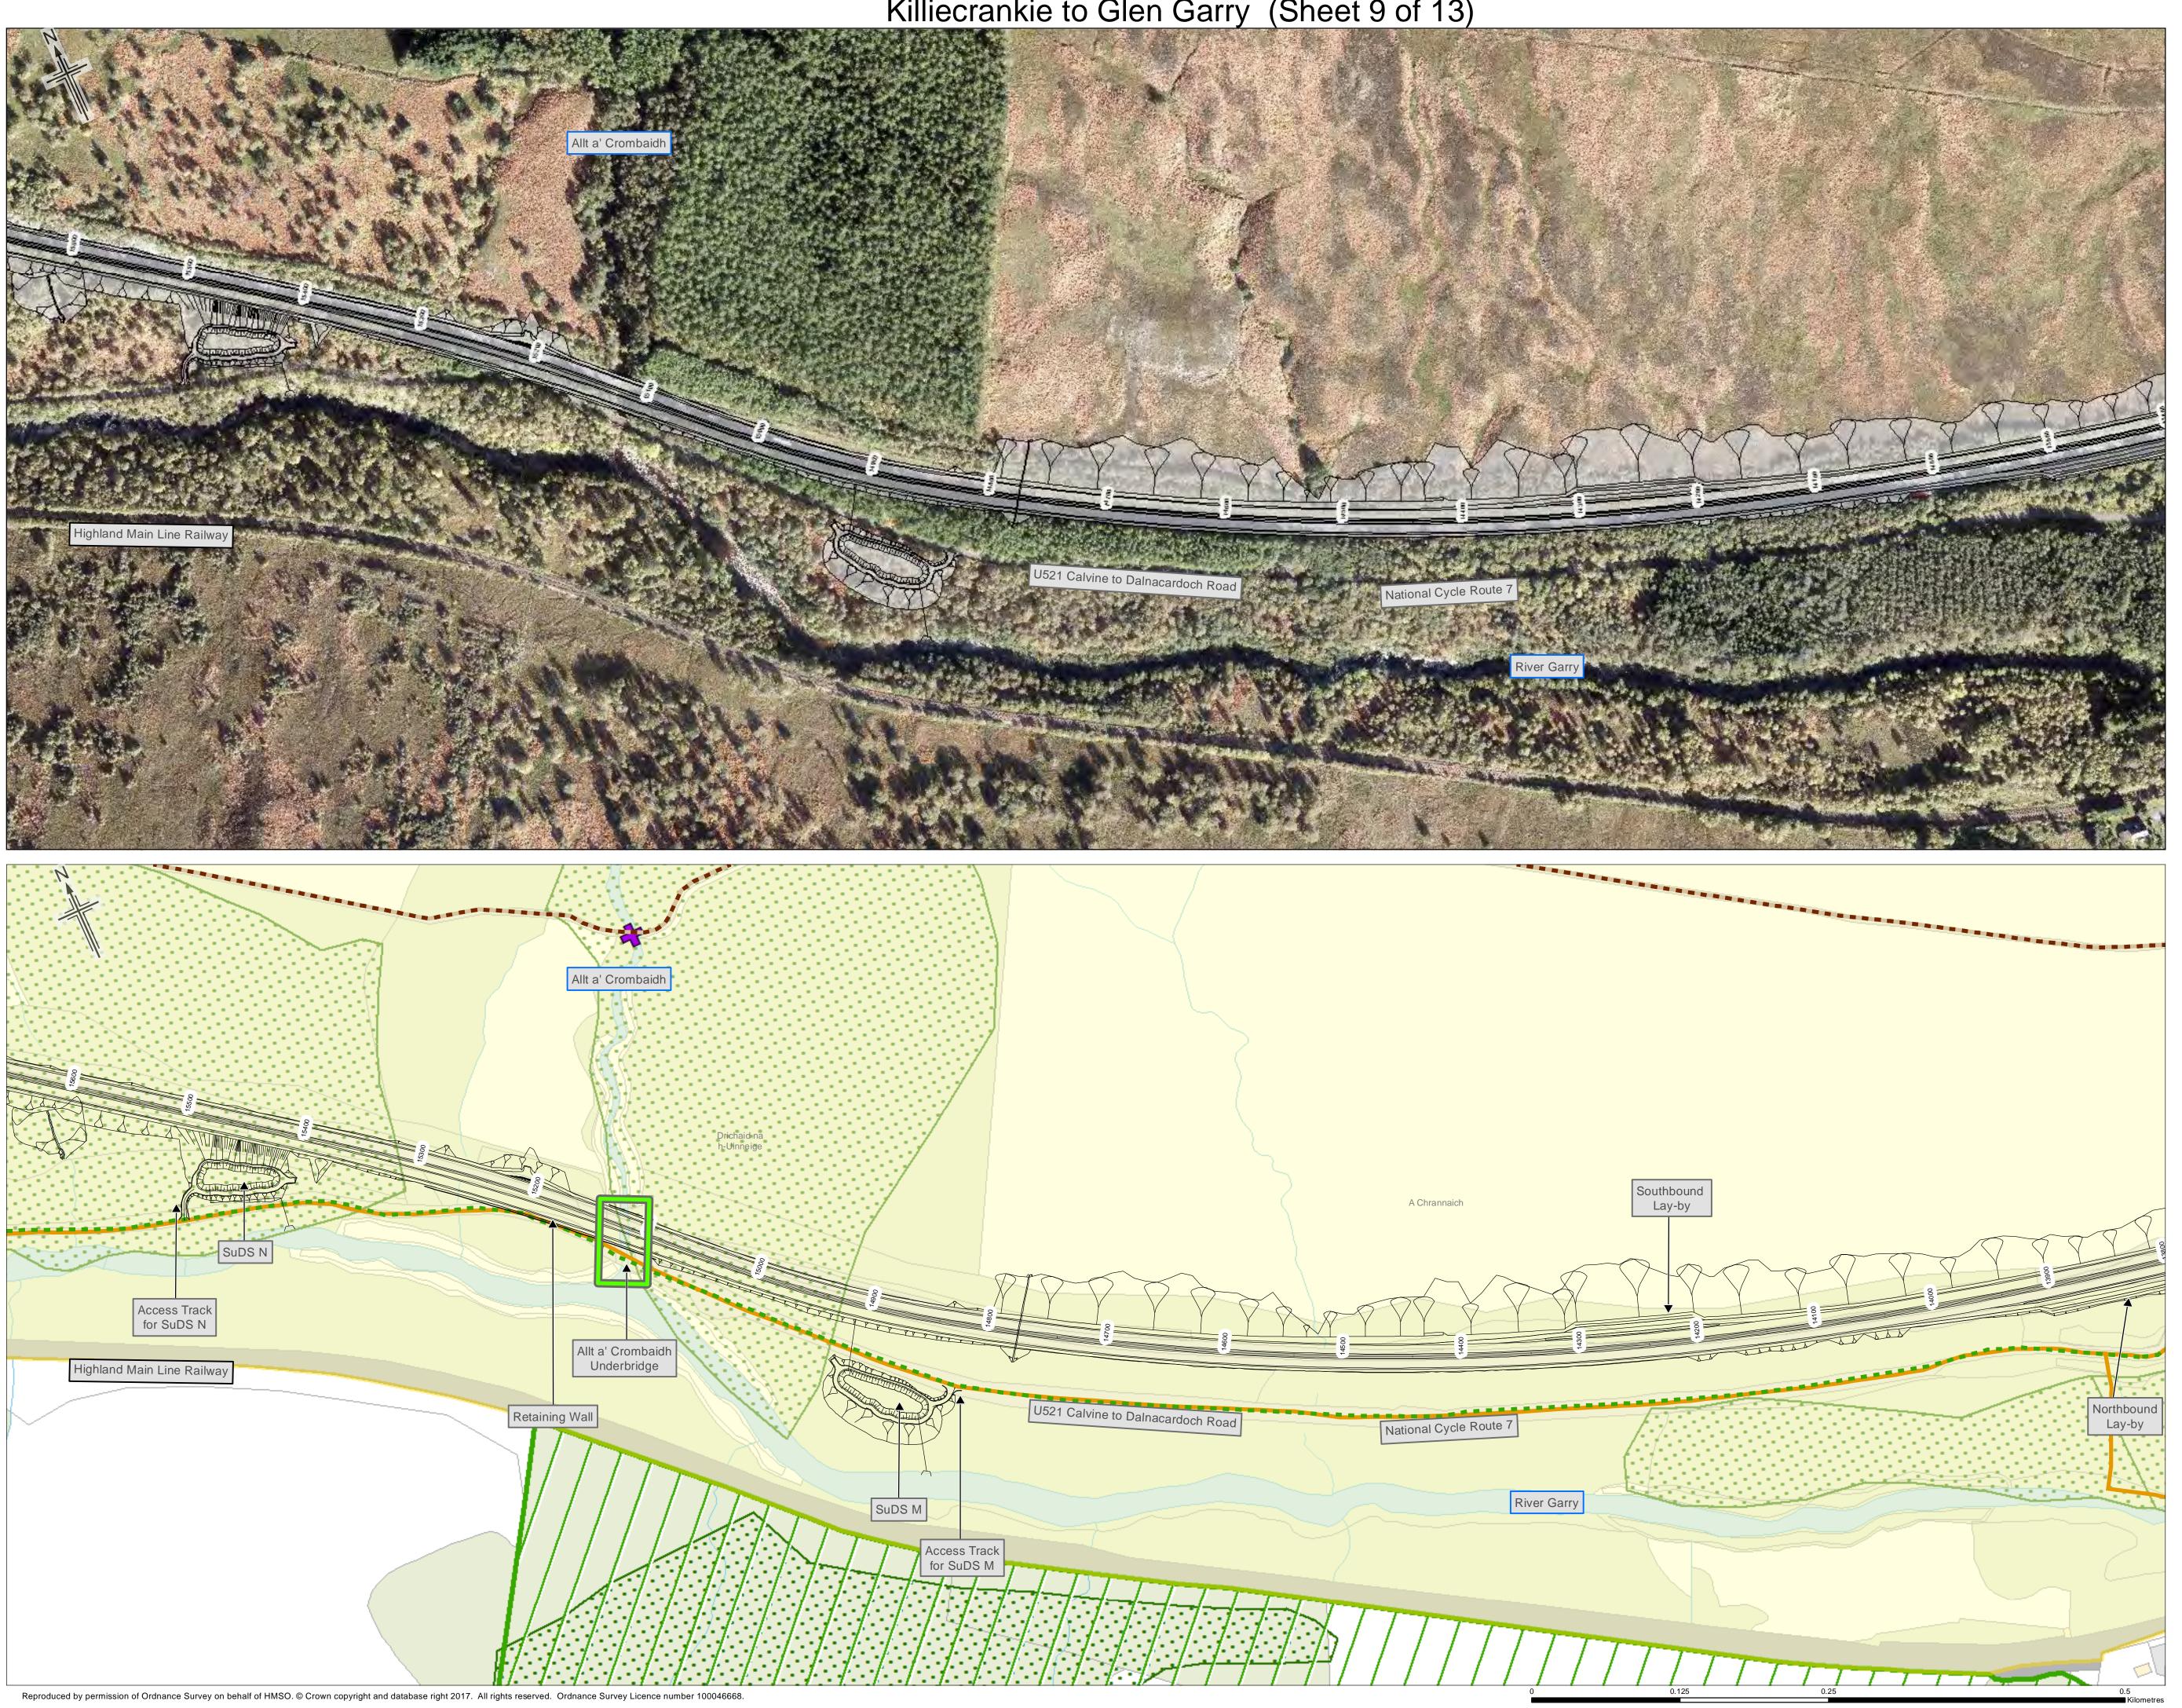

## Killiecrankie to Glen Garry (Sheet 9 of 13)

- - Property Watercourses

Killiecrankie to Glen Garry (Sheet 10 of 13)

Reproduced by permission of Ordnance Survey on behalf of HMSO. © Crown copyright and database right 2017. All rights reserved. Ordnance Survey Licence number 100046668.