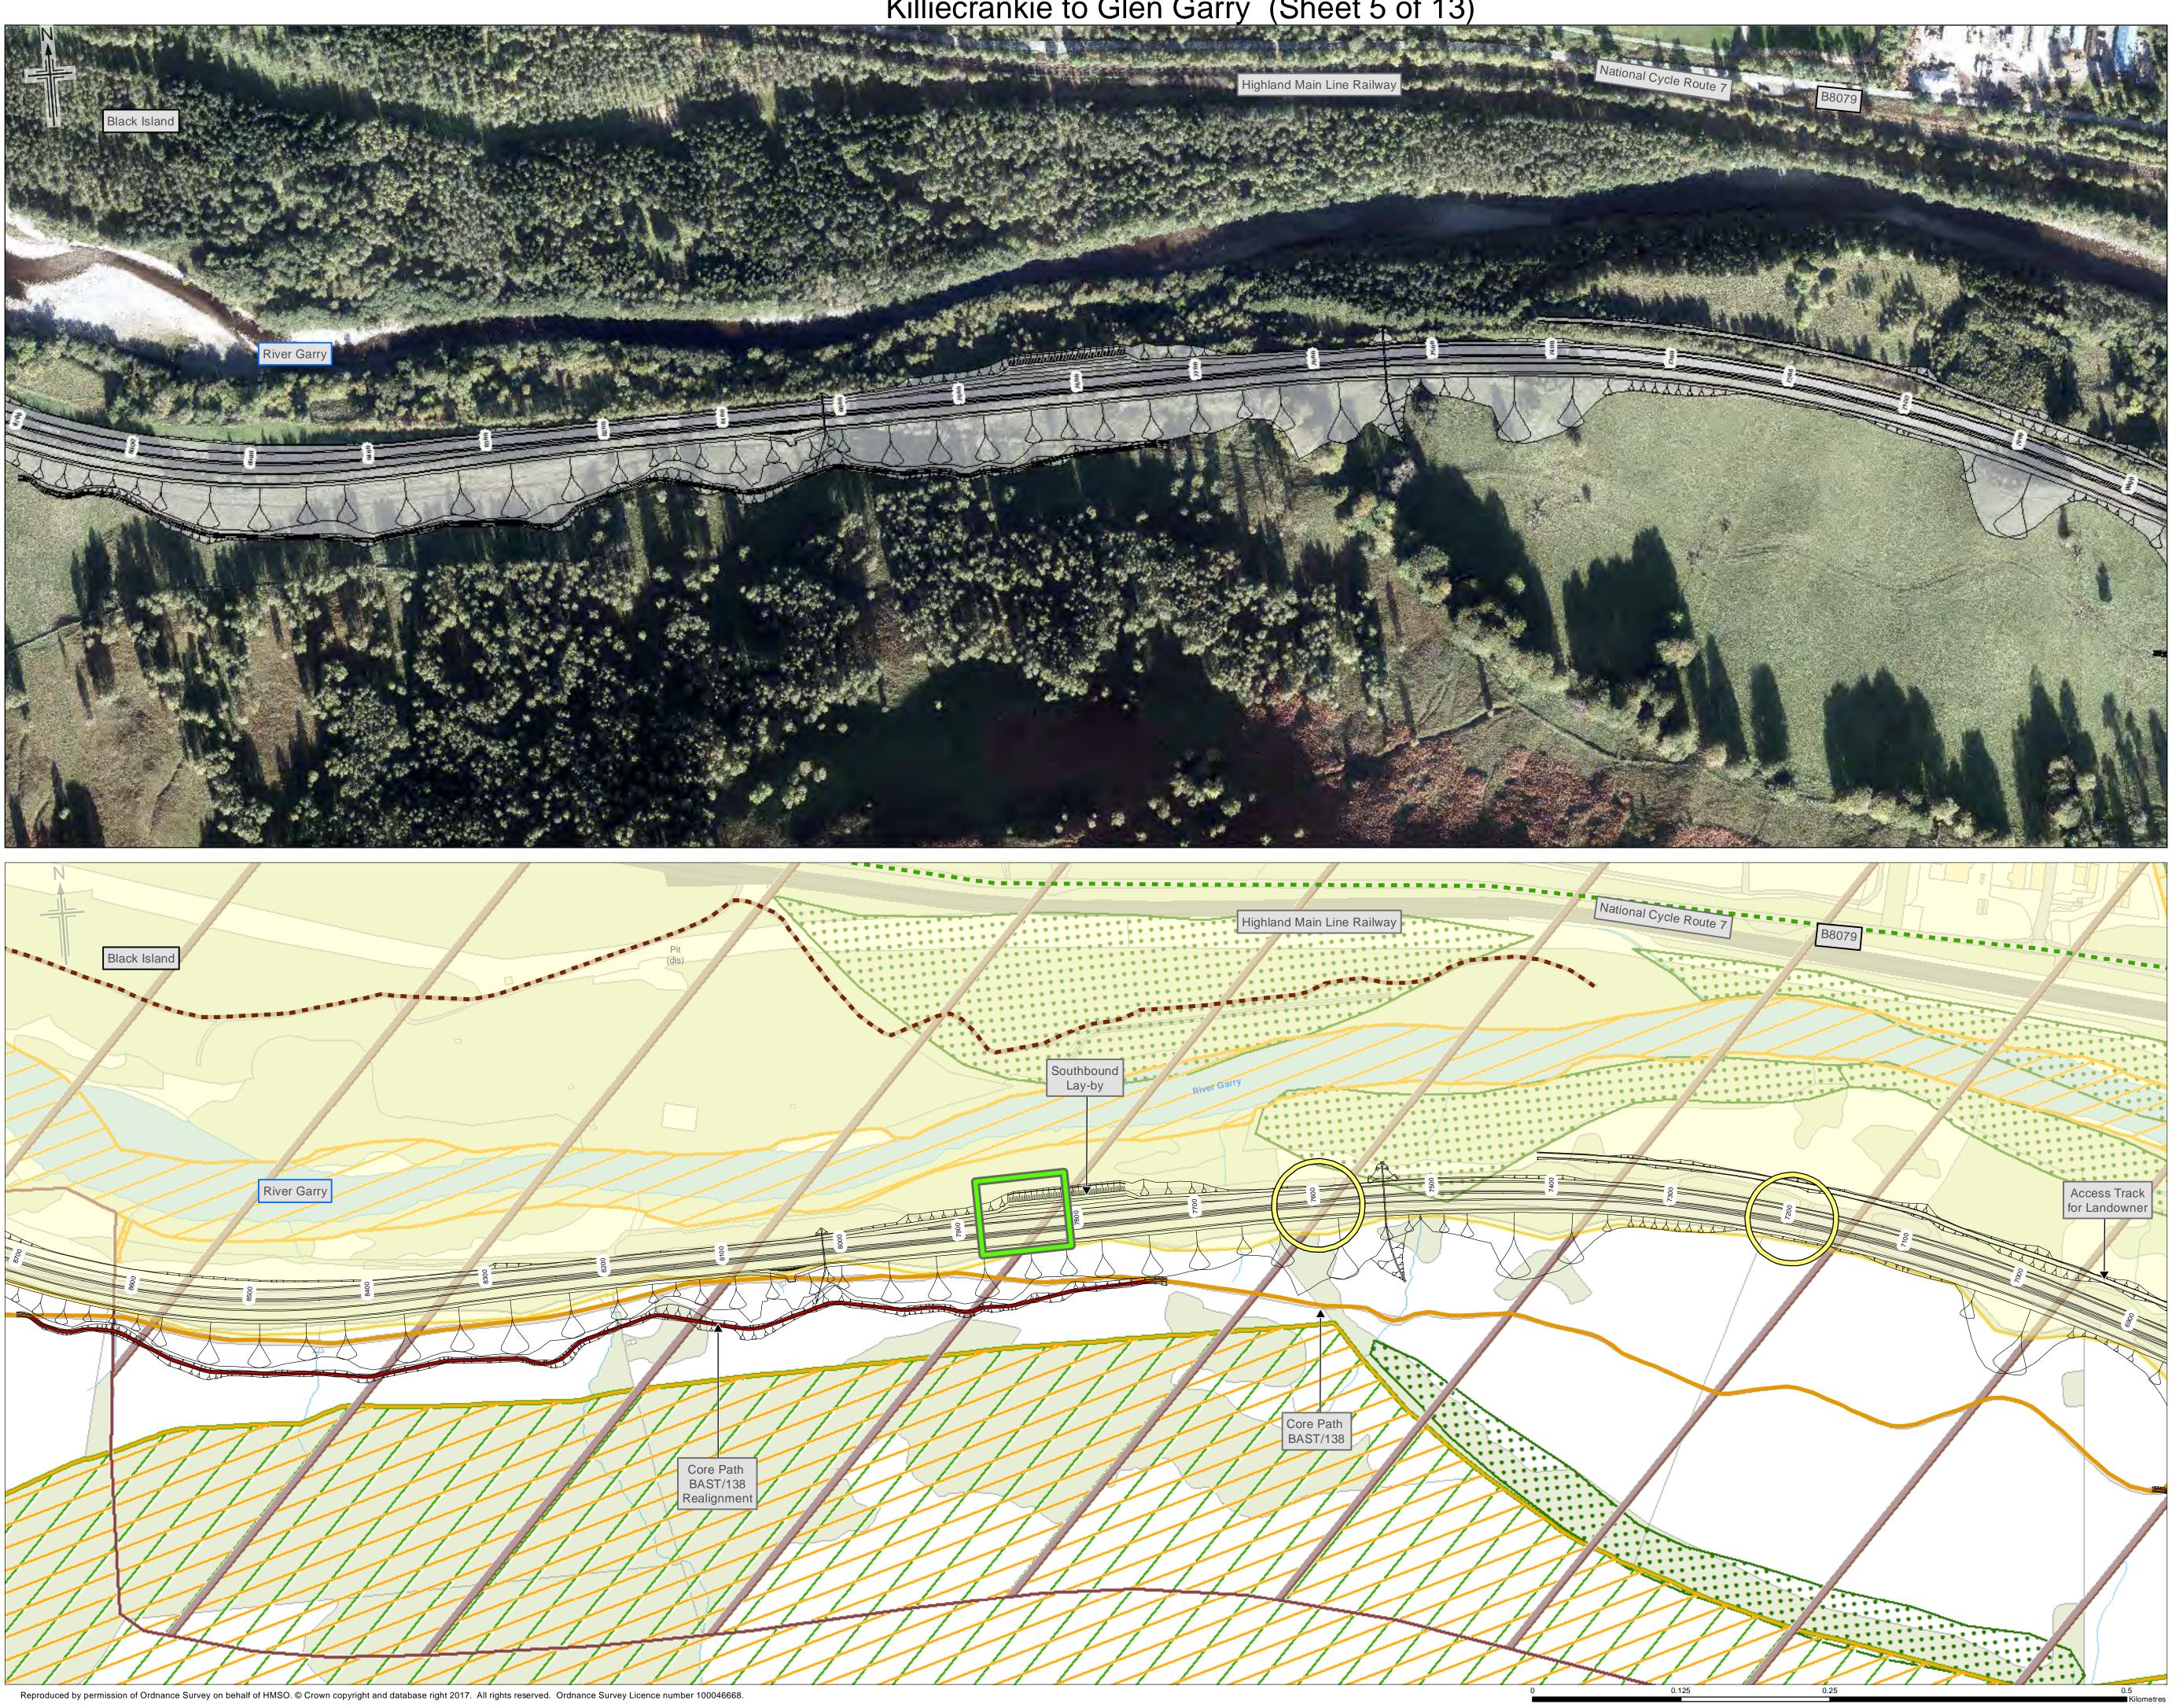

**A9 Dualling Killiecrankie to Glen Garry Draft Orders Public Exhibition** 13<sup>th</sup> December & 14<sup>th</sup> December 2017 DMRB Stage 3 **Design Drawings** 







Reproduced by permission of Ordnance Survey on behalf of HMSO. © Crown copyright and database right 2017. All rights reserved. Ordnance Survey Licence number 100046668.

Killiecrankie to Glen Garry (Sheet 1 of 13)



Watercourses

ometres



### Killiecrankie to Glen Garry (Sheet 2 of 13)





## Killiecrankie to Glen Garry (Sheet 3 of 13)



Property Watercourses

Kilometres





Property Watercourses



## Killiecrankie to Glen Garry (Sheet 5 of 13)





## Killiecrankie to Glen Garry (Sheet 6 of 13)



Property Watercourses



Killiecrankie to Glen Garry (Sheet 7 of 13)





Killiecrankie to Glen Garry (Sheet 8 of 13)



Watercourses



## Killiecrankie to Glen Garry (Sheet 9 of 13)



- - Property Watercourses



Killiecrankie to Glen Garry (Sheet 10 of 13)







Reproduced by permission of Ordnance Survey on behalf of HMSO. © Crown copyright and database right 2017. All rights reserved. Ordnance Survey Licence number 100046668.

#### Killiecrankie to Glen Garry (Sheet 11 of 13)





Watercourses

<sup>0.5</sup> Kilometres





Reproduced by permission of Ordnance Survey on behalf of HMSO. © Crown copyright and database right 2017. All rights reserved. Ordnance Survey Licence number