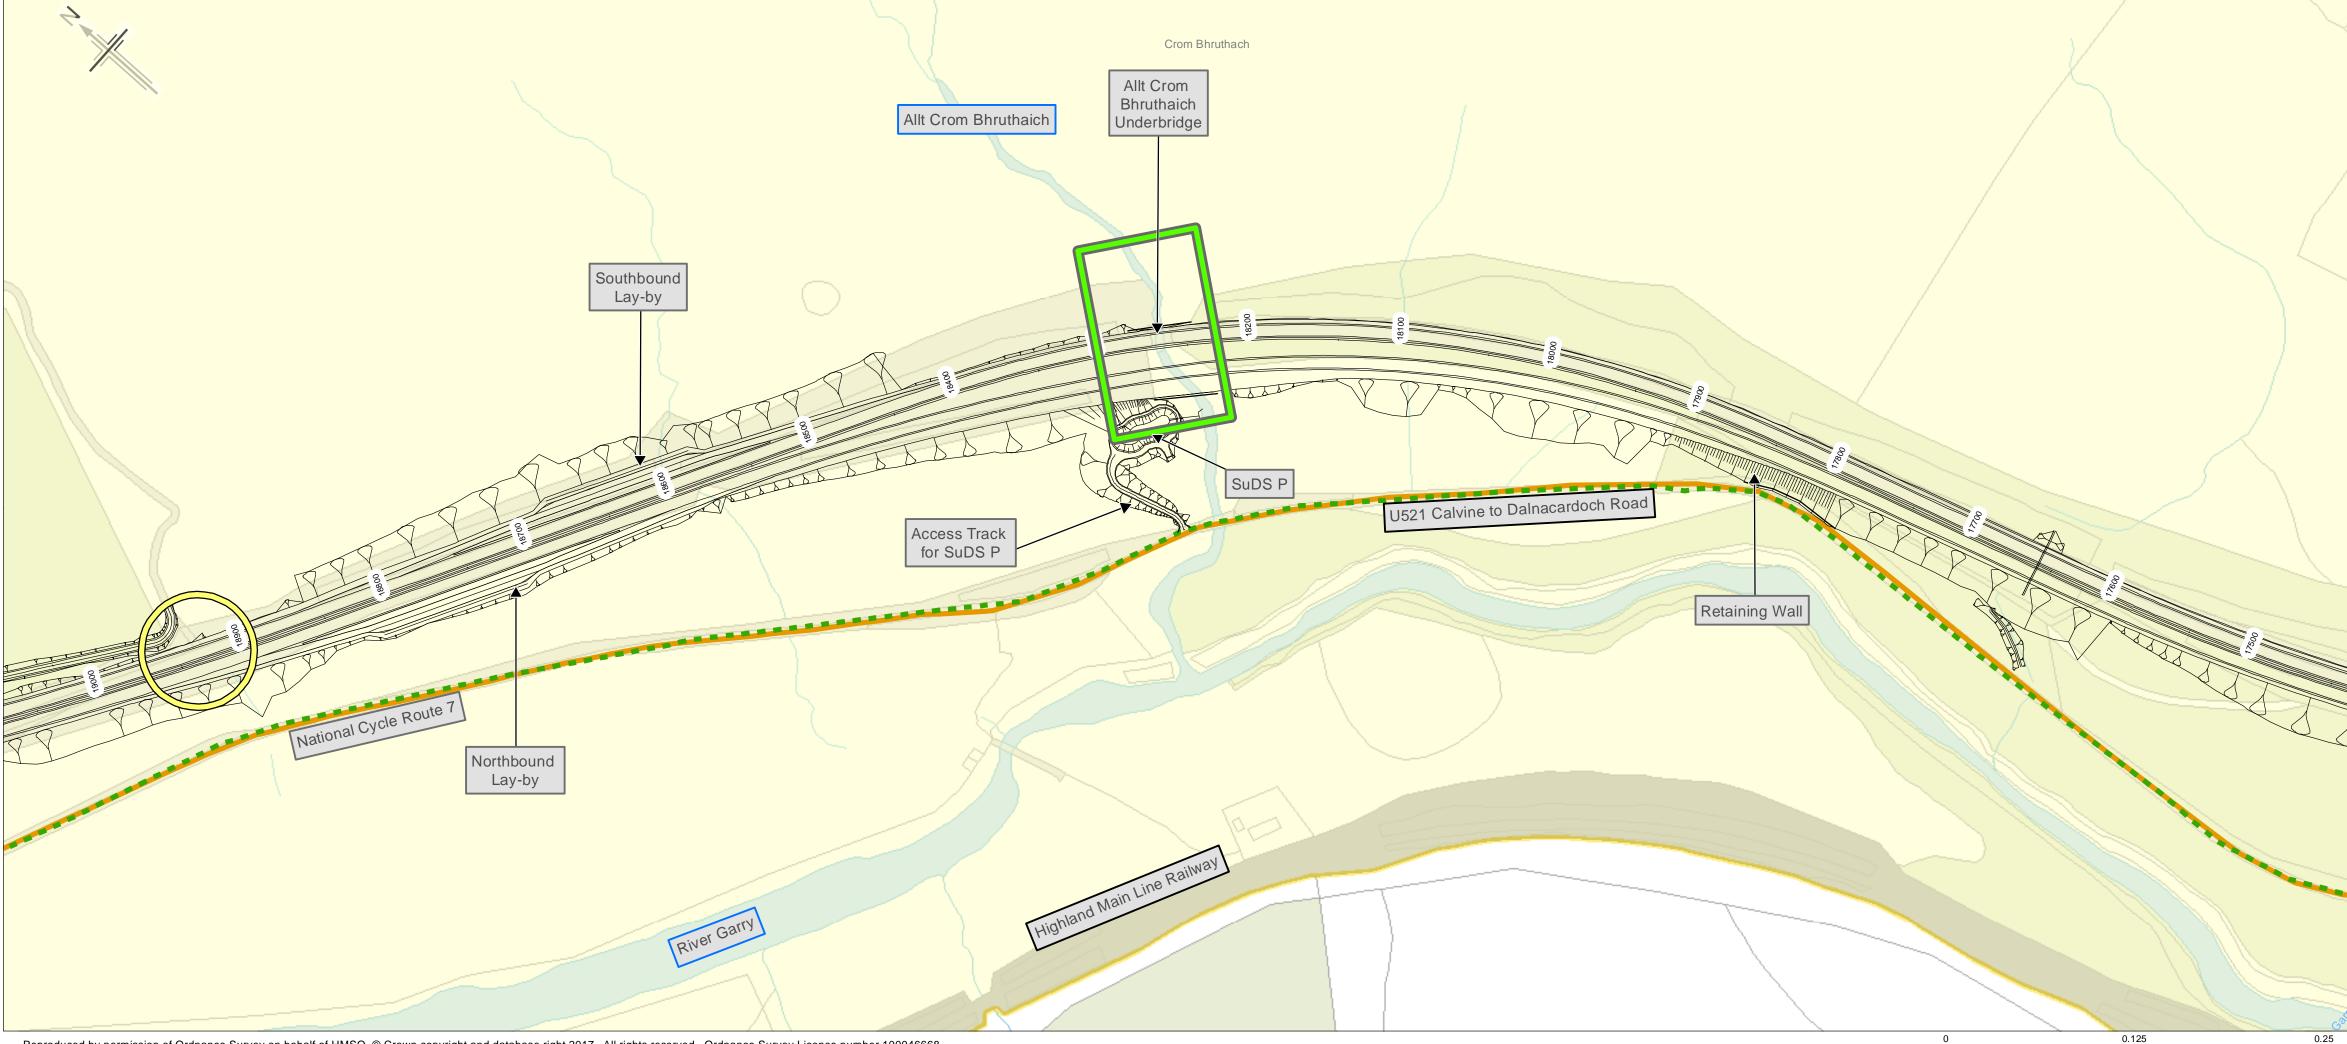

#### Killiecrankie to Glen Garry (Sheet 11 of 13)

Watercourses

<sup>0.5</sup> Kilometres

Reproduced by permission of Ordnance Survey on behalf of HMSO. © Crown copyright and database right 2017. All rights reserved. Ordnance Survey Licence number 100046668.