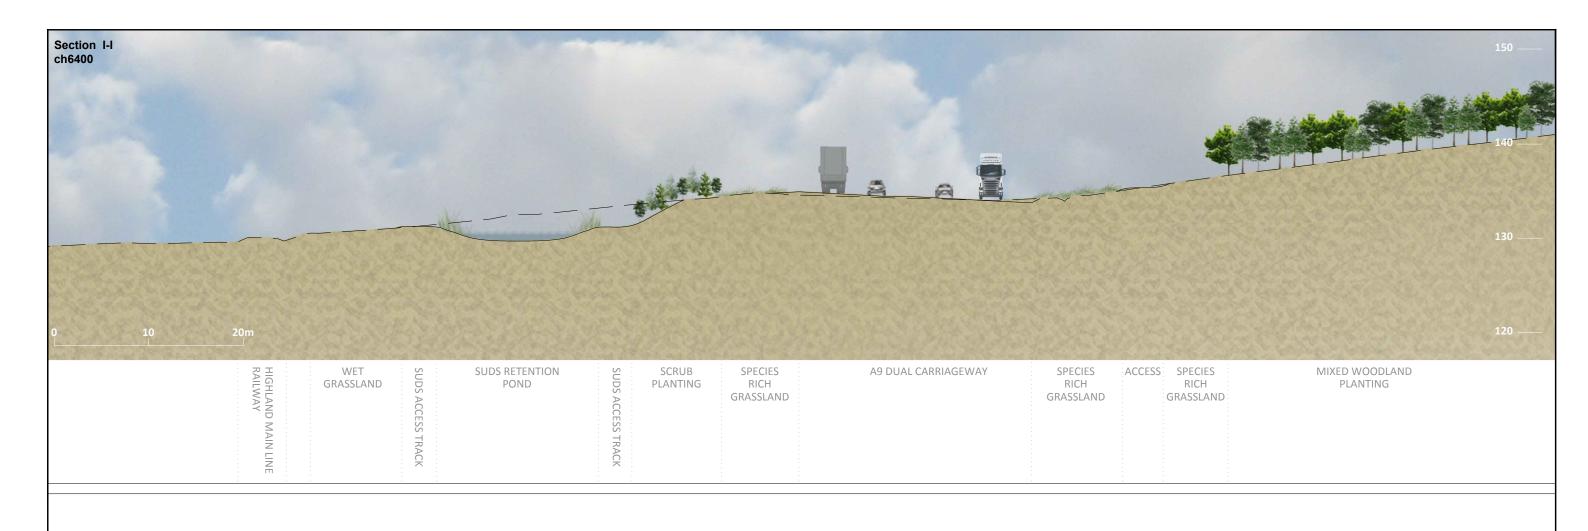

Legend
Proposed Profile
Existing Profile
For location of Cross Sections refer to Figure 13.5

Note: Proposed planting is shown at a height anticipated in 15 years after opening. Heights are indicative and dependent on species and a range of environmental factors.

## Environmental Statement Cross Section I-I

This drawing is not to be used in whole or part other than for the intended purpose and project as defined on this drawing. Refer to the contract for full