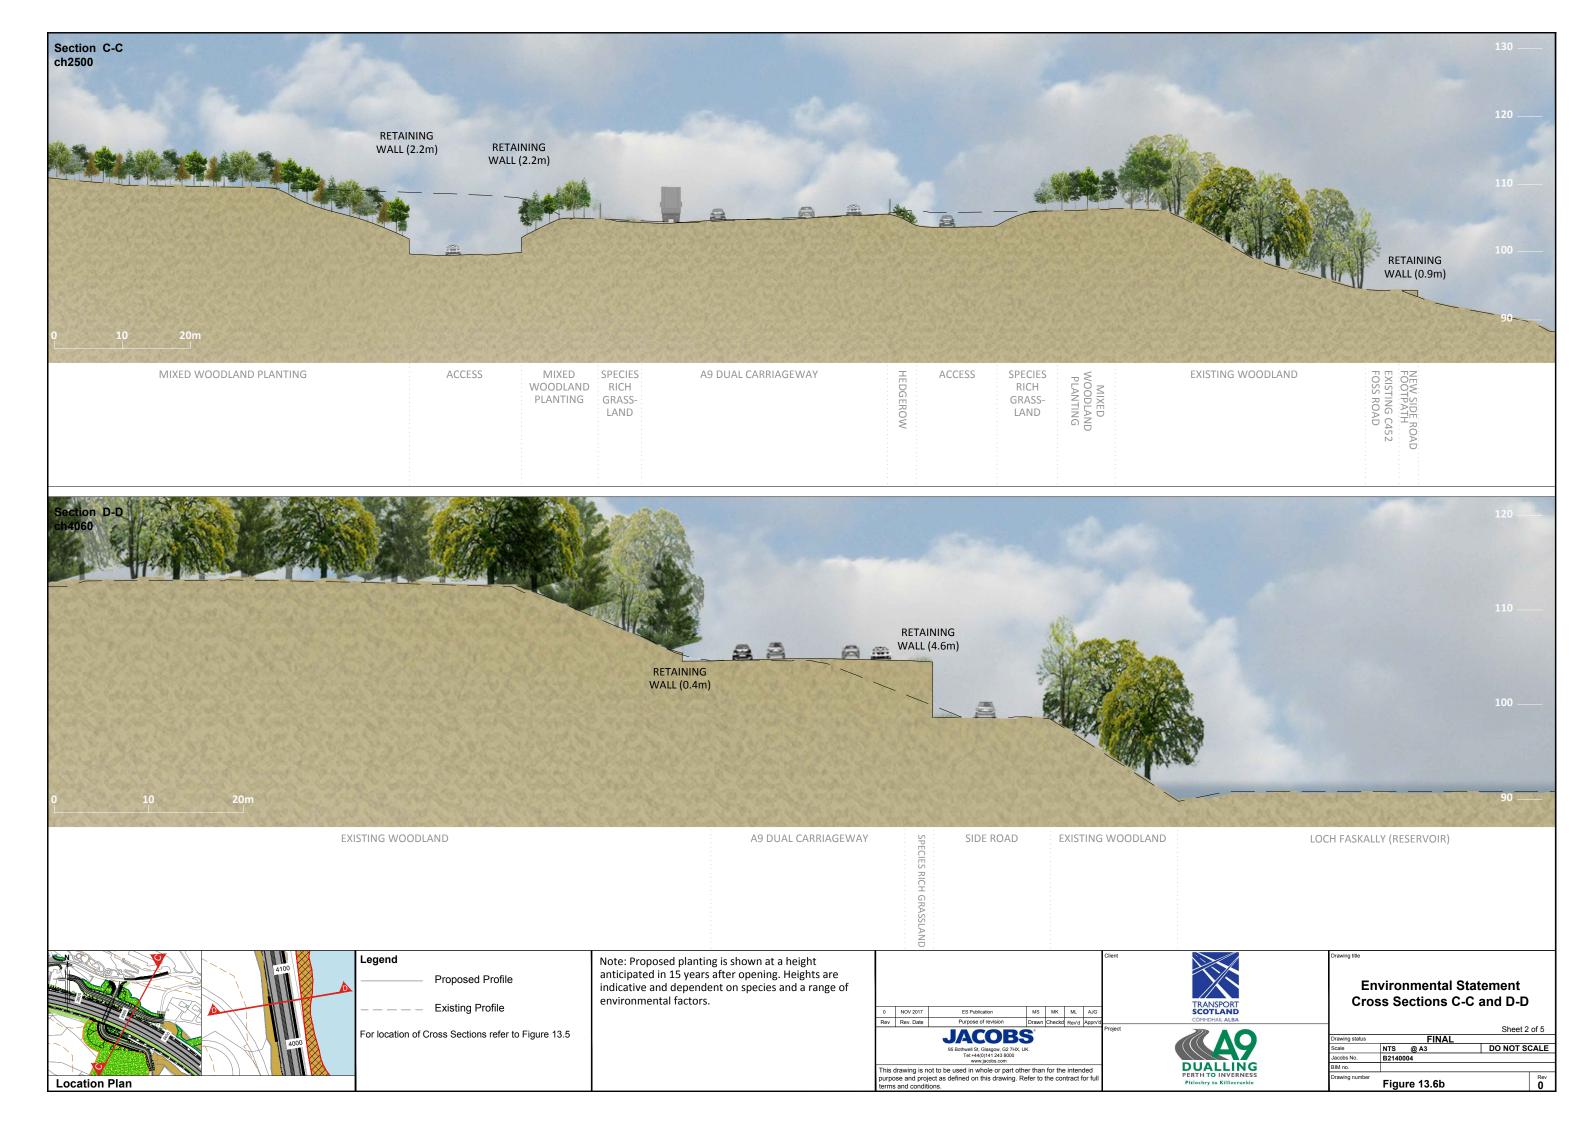

Legend
Proposed Profile
Existing Profile
For location of Cross Sections refer to Figure 13.5

Note: Proposed planting is shown at a height anticipated in 15 years after opening. Heights are indicative and dependent on species and a range of environmental factors.