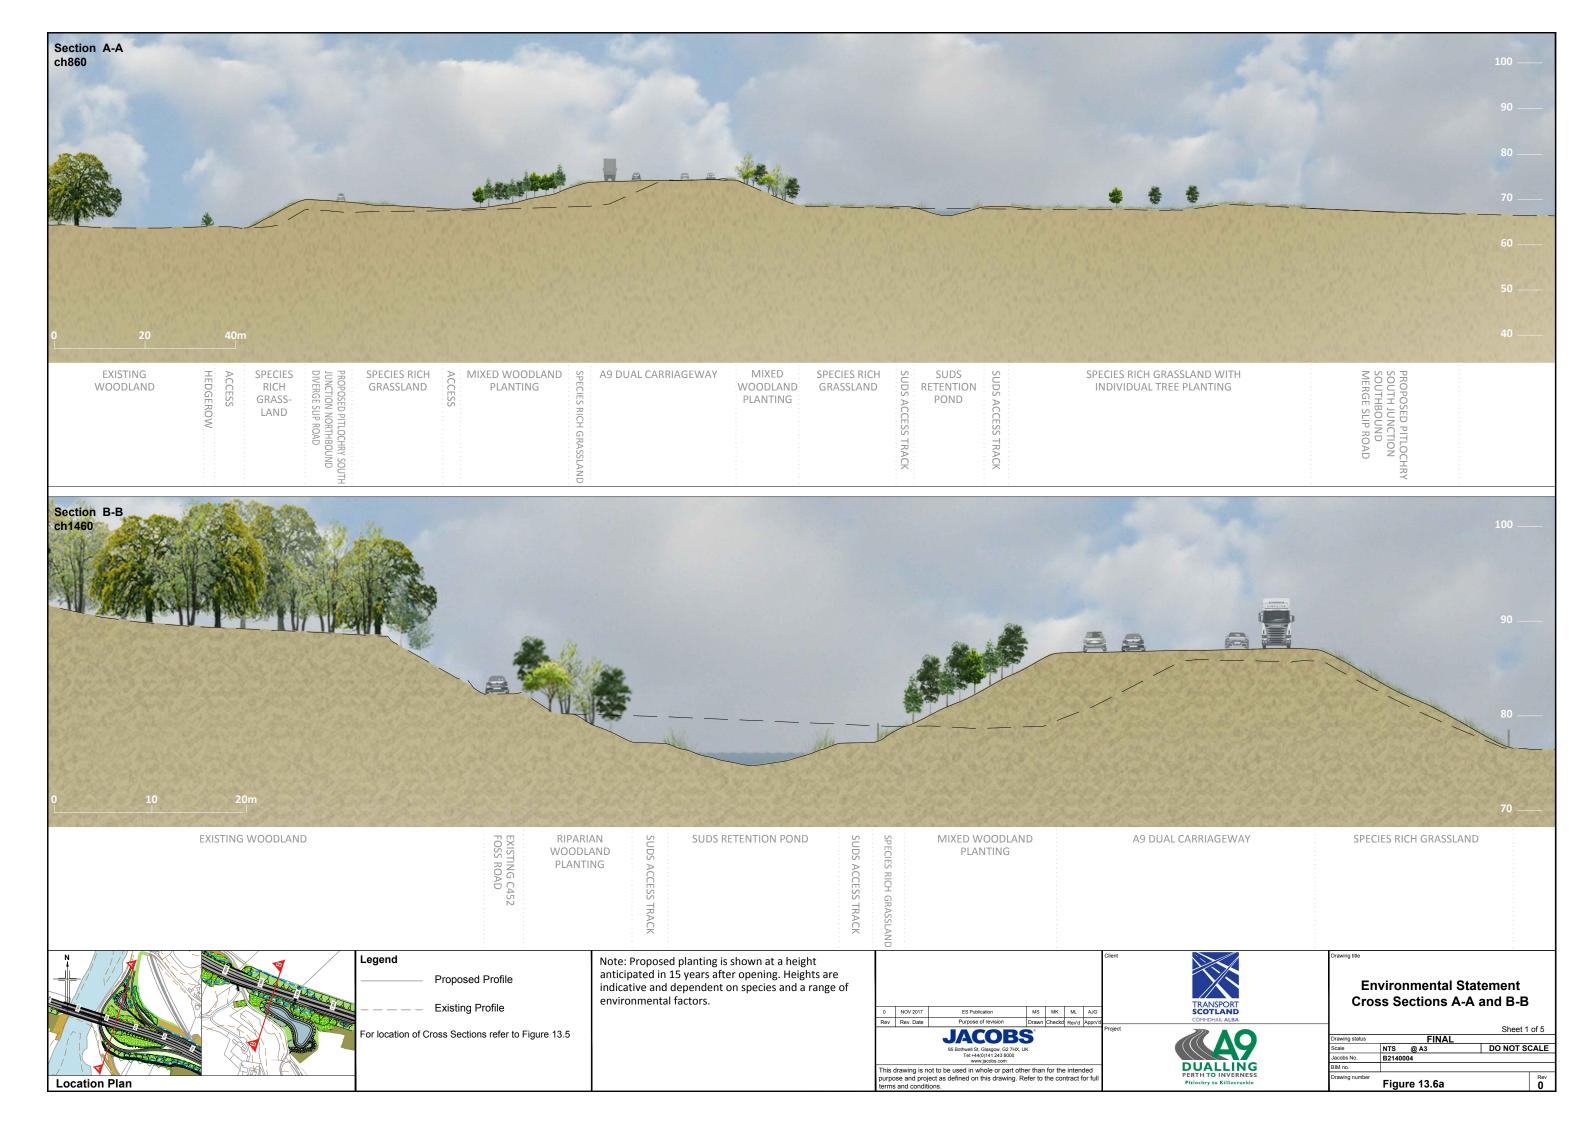

Legend
Proposed Profile
Existing Profile
For location of Cross Sections refer to Figure 13.5

Note: Proposed planting is shown at a height anticipated in 15 years after opening. Heights are indicative and dependent on species and a range of environmental factors.