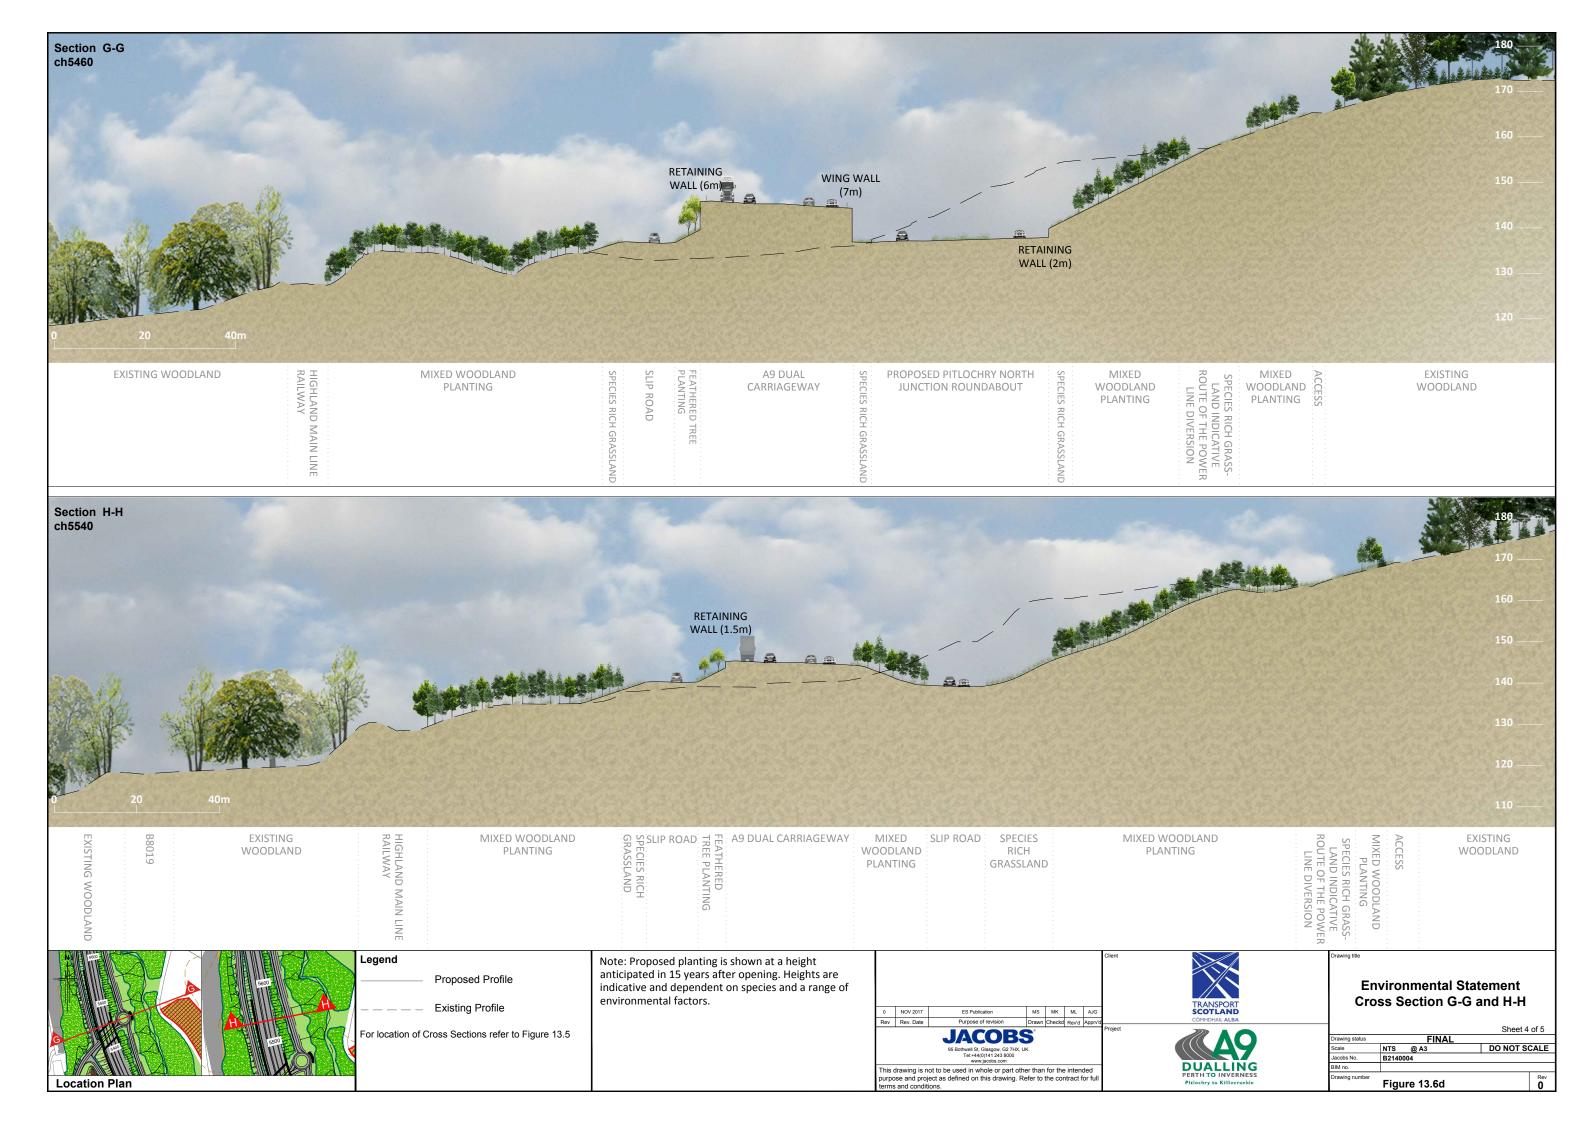

Legend
Proposed Profile
Existing Profile
For location of Cross Sections refer to Figure 13.5

Note: Proposed planting is shown at a height anticipated in 15 years after opening. Heights are indicative and dependent on species and a range of environmental factors.