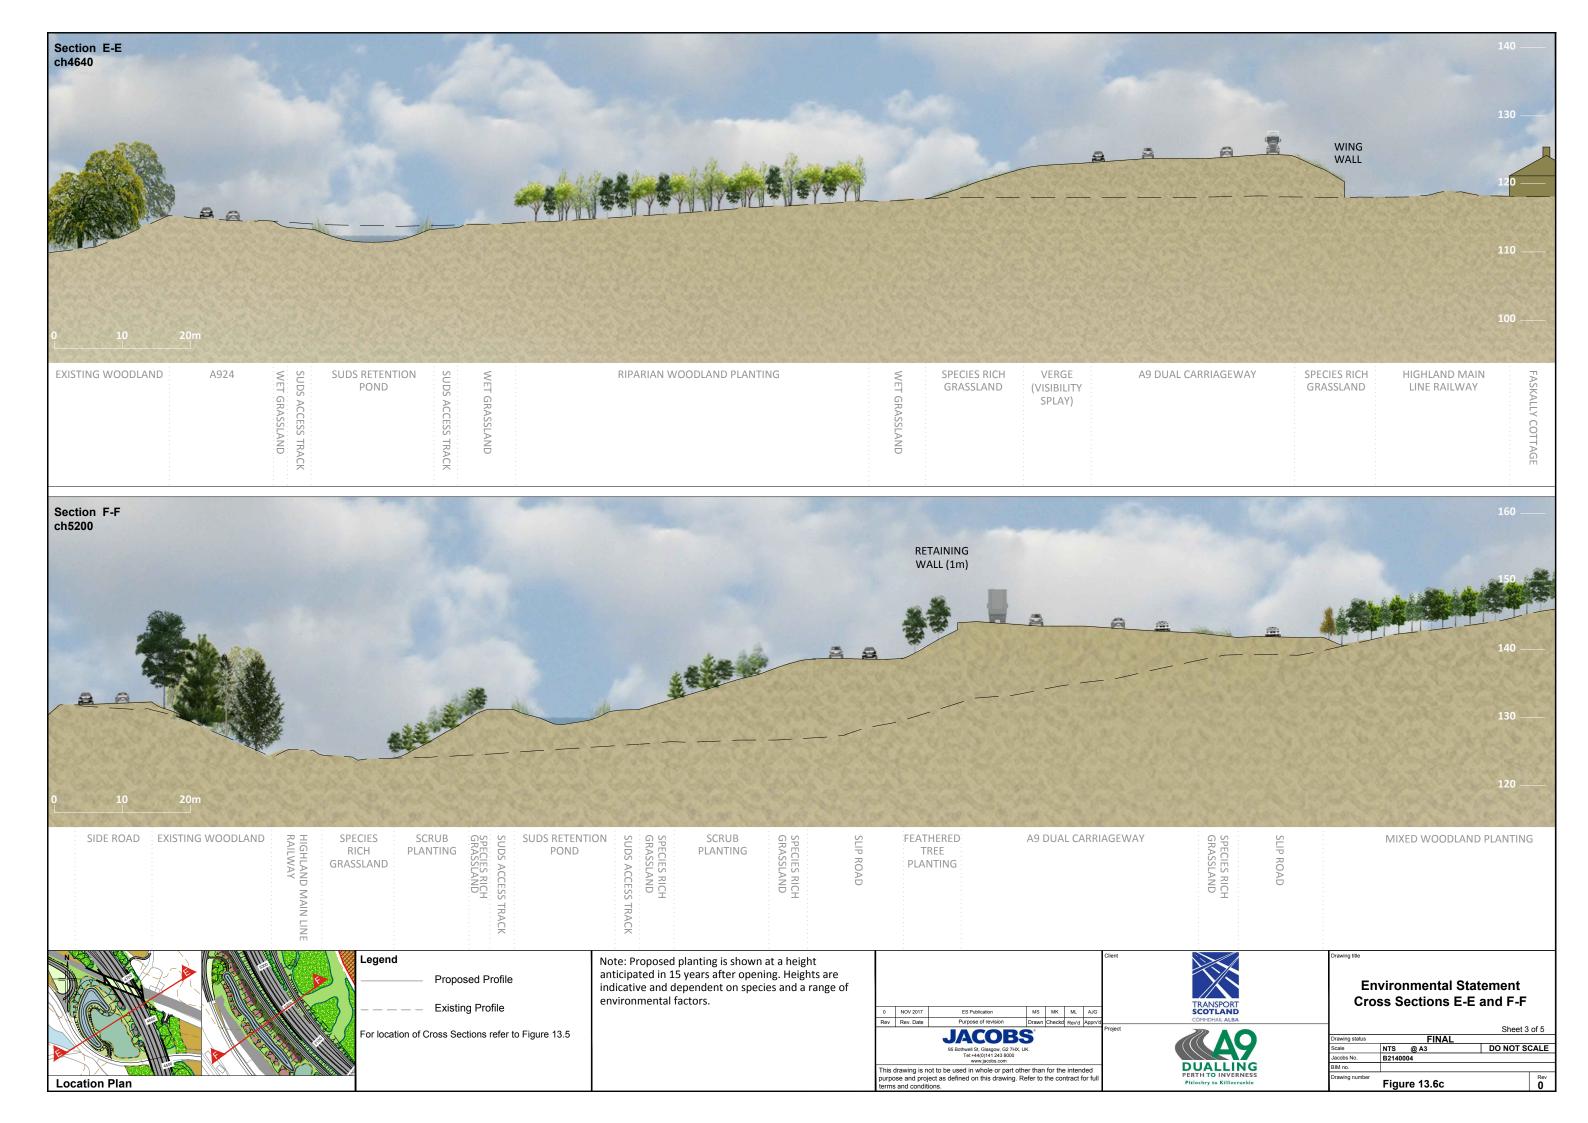

Legend
Proposed Profile
Existing Profile
For location of Cross Sections refer to Figure 13.5

Note: Proposed planting is shown at a height anticipated in 15 years after opening. Heights are indicative and dependent on species and a range of environmental factors.