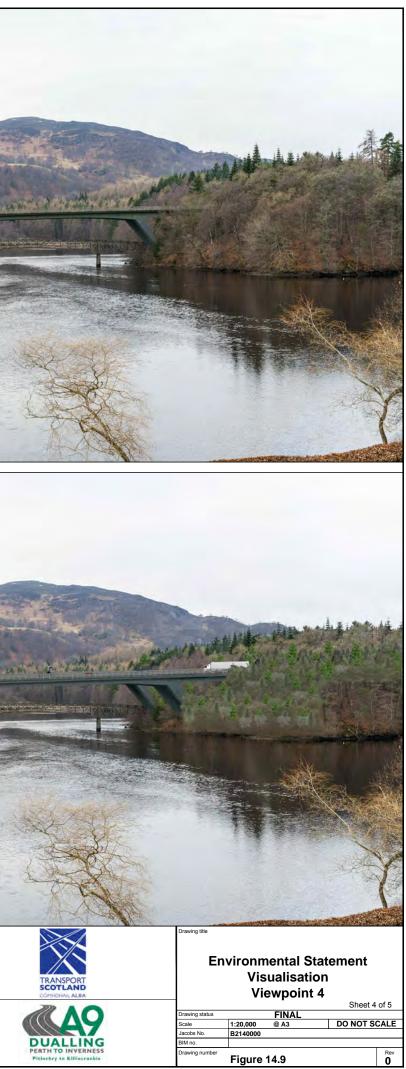

ALCON N

MANA

Viewpoint 4 - Existing View from Green Park Hotel looking west towards Clunie Bridge

Viewpoint 4 - Predicted Photomontage View (Year 15) from Green Park Hotel looking west towards Clunie Bridge

## Date of photograph: 19/01/2017 Time of photograph: 15:56 OS grid reference: 293110, 758506 Viewpoint ground elevation: 97m Camera height above ground level: 1.5m Camera type: Canon EOS 5D MARK I (Full Frame) Camera lens size: 50mm Included angle of photograph: 87.5°

Photomontage is to be used for <u>illustrative purposes</u>

Images (as printed on A3 sheet) are to be viewed at approx. 27cm from the eye. Proposed planting heights in photomontages are shown as anticipated in the winter 15 years after opening. Heights are indicative and dependent on species and a range of environmental factors.