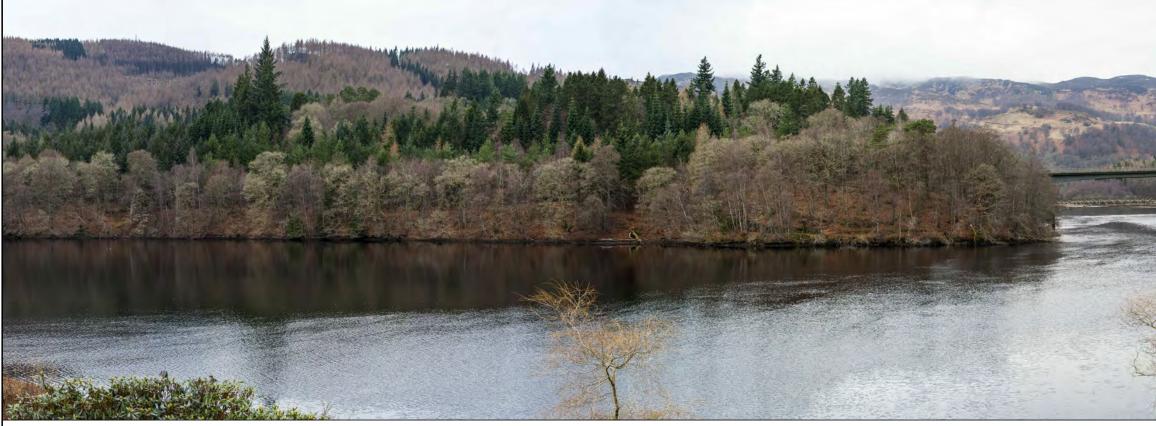

ALCON N

MANA

Viewpoint 4 - Existing View from Green Park Hotel looking west towards Clunie Bridge

Viewpoint 4 - Predicted Photomontage View (Year 15) from Green Park Hotel looking west towards Clunie Bridge

## Date of photograph: 19/01/2017 Time of photograph: 15:56 OS grid reference: 293110, 758506 Viewpoint ground elevation: 97m Camera height above ground level: 1.5m Camera type: Canon EOS 5D MARK I (Full Frame) Camera lens size: 50mm Included angle of photograph: 87.5°