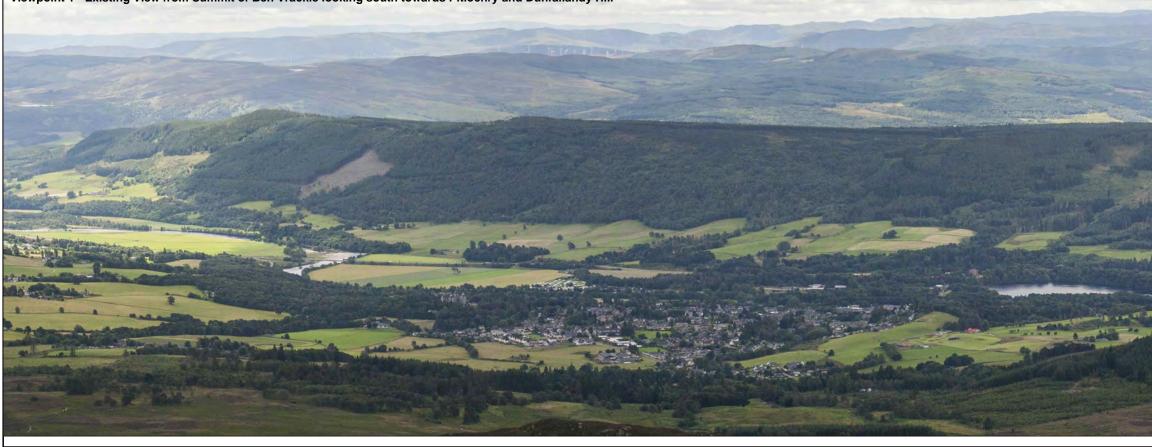

Viewpoint 3 - Wireline View from Minor road above Clunie Power Station looking east towards Craigower

Faskally Notes Viewpoint Information: House Date of photograph: 08/10/2015 Time of photograph: 14:50 OS grid reference: 291313, 759631 Viewpoint ground elevation: 129.5m Camera height above ground level: 1.5m Camera type: Canon EOS 5D MARK I (Full Frame) Camera lens size: 50mm Included angle of photograph: 87.5° Wireline is to be used for illustrative purposes only. Images (as printed on A3 sheet) are to be viewed at approx. 27cm from the eye. Jetty VR MK ML AJG NOV 2017 **JACOBS** This drawing is not to be used in whole or part other than for the intended purpose and project as defined on this drawing. Refer to the contract for full terms and conditions. 125 250 500 Location Plan -