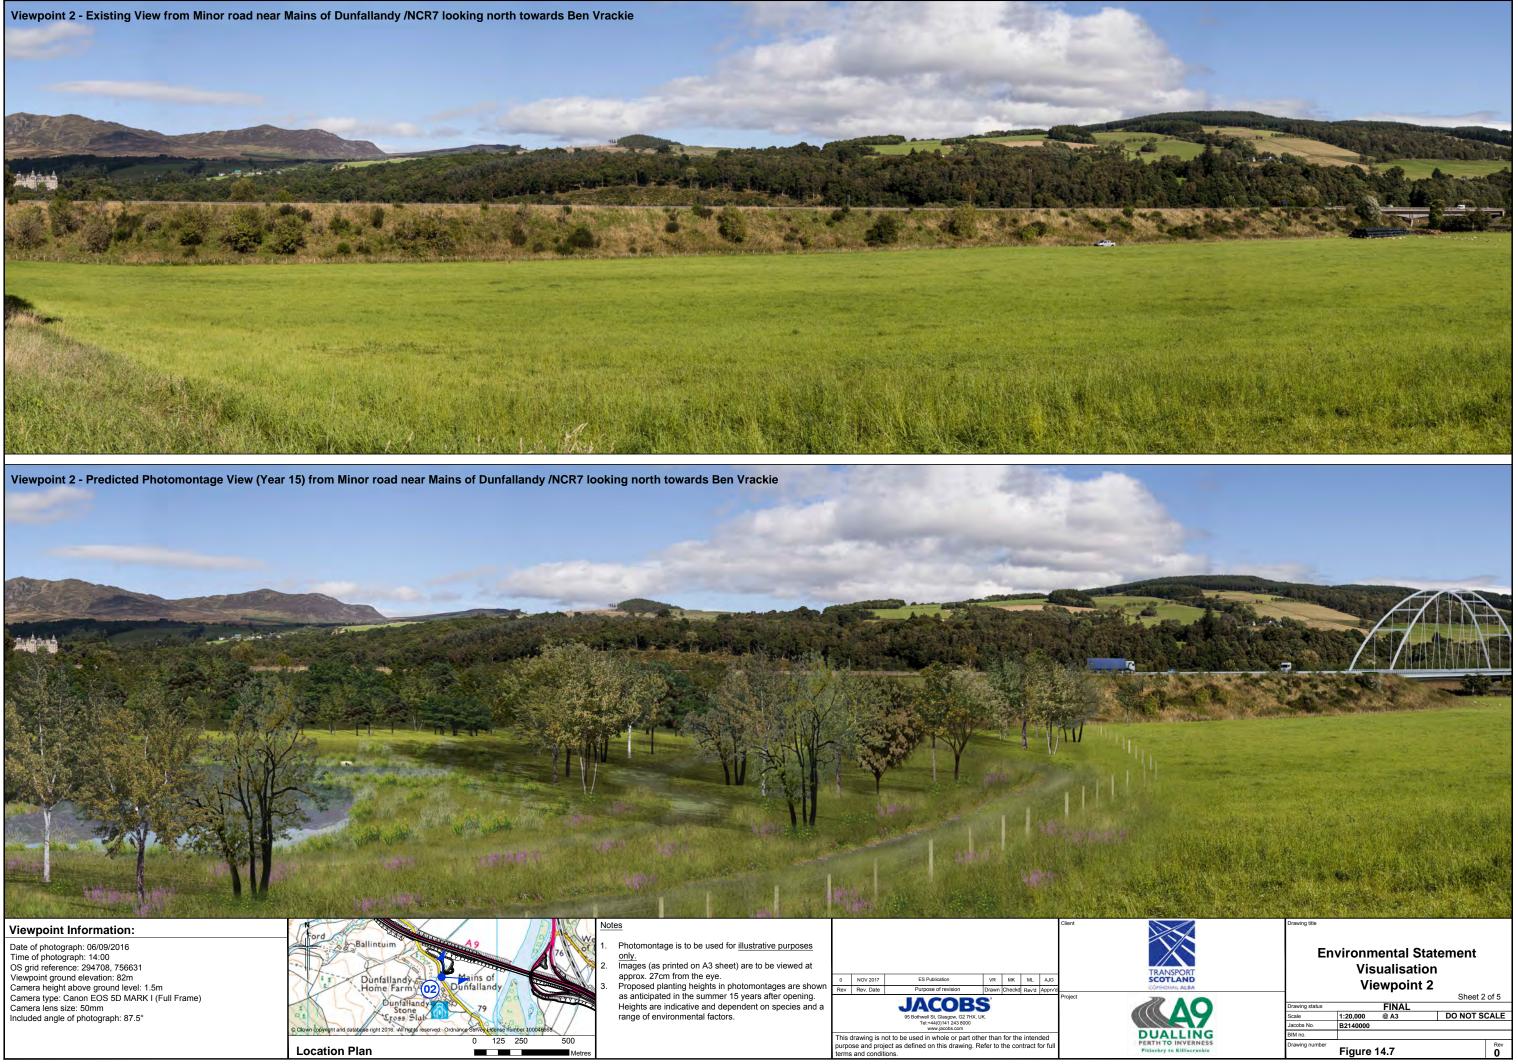

ALCON N

MANA

Viewpoint 4 - Existing View from Green Park Hotel looking west towards Clunie Bridge

Viewpoint 4 - Predicted Photomontage View (Year 15) from Green Park Hotel looking west towards Clunie Bridge

## Date of photograph: 19/01/2017 Time of photograph: 15:56 OS grid reference: 293110, 758506 Viewpoint ground elevation: 97m Camera height above ground level: 1.5m Camera type: Canon EOS 5D MARK I (Full Frame) Camera lens size: 50mm Included angle of photograph: 87.5°

Photomontage is to be used for <u>illustrative purposes</u>

Images (as printed on A3 sheet) are to be viewed at approx. 27cm from the eye. Proposed planting heights in photomontages are shown as anticipated in the winter 15 years after opening. Heights are indicative and dependent on species and a range of environmental factors.