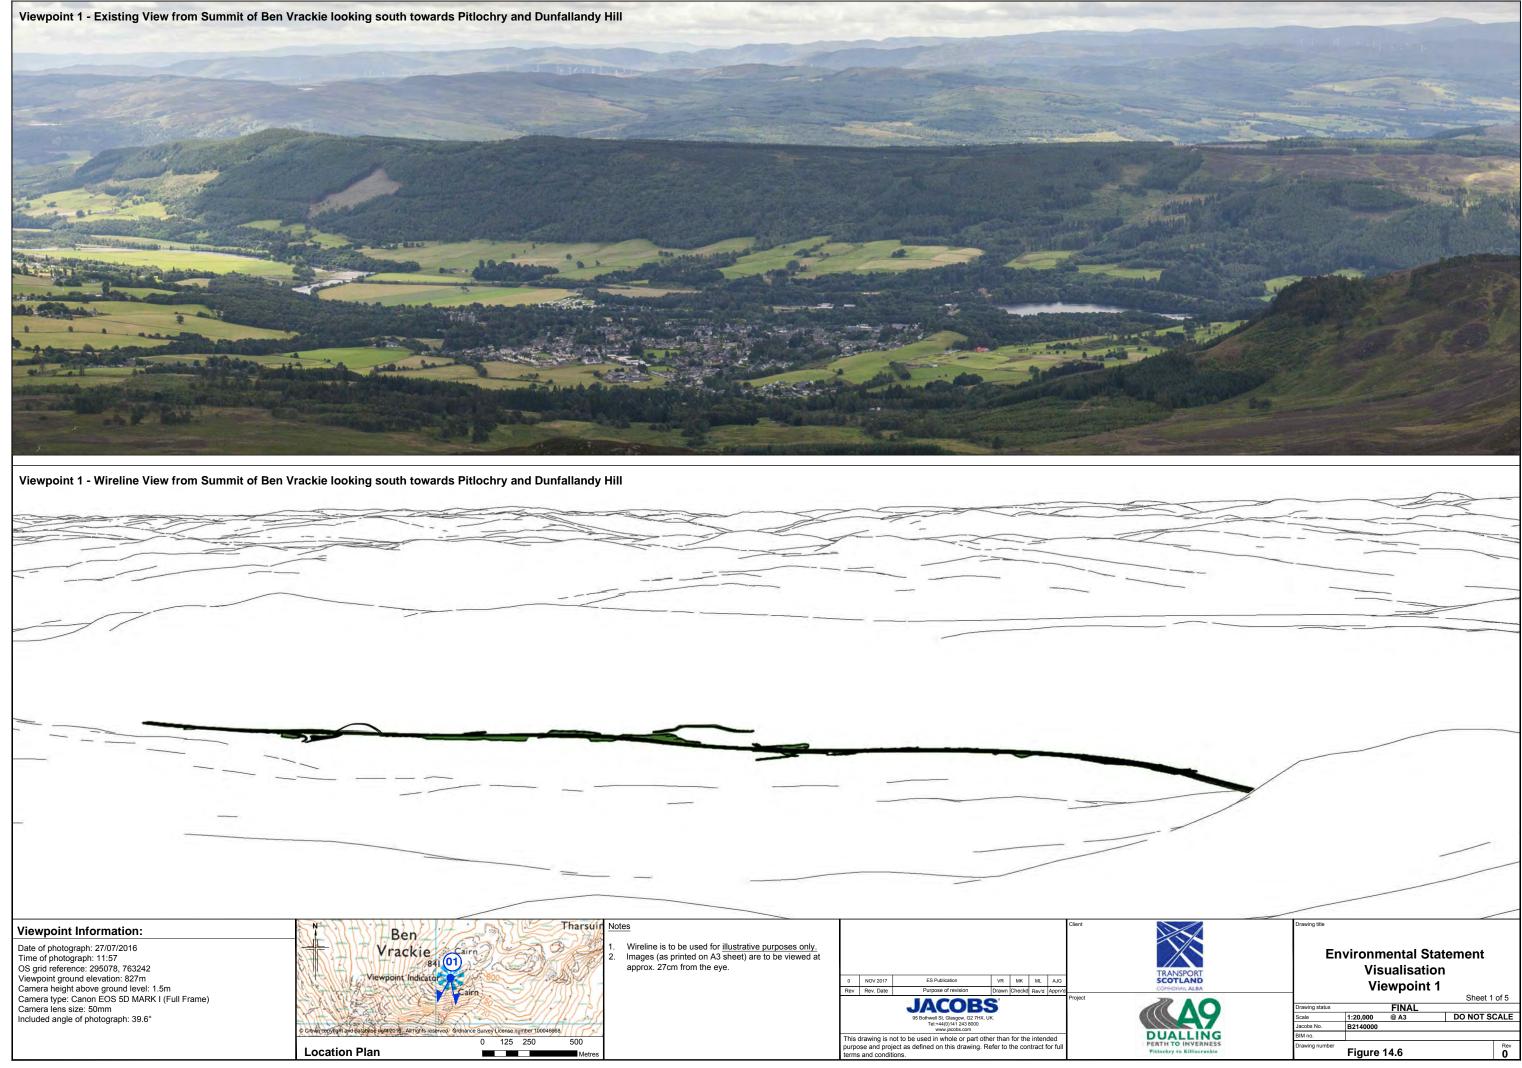

Viewpoint 3 - Wireline View from Minor road above Clunie Power Station looking east towards Craigower

Faskally Notes Viewpoint Information: House Date of photograph: 08/10/2015 Time of photograph: 14:50 OS grid reference: 291313, 759631 Viewpoint ground elevation: 129.5m Camera height above ground level: 1.5m Camera type: Canon EOS 5D MARK I (Full Frame) Camera lens size: 50mm Included angle of photograph: 87.5° Wireline is to be used for illustrative purposes only. Images (as printed on A3 sheet) are to be viewed at approx. 27cm from the eye. Jetty VR MK ML AJG NOV 2017 **JACOBS** This drawing is not to be used in whole or part other than for the intended purpose and project as defined on this drawing. Refer to the contract for full terms and conditions. 125 250 500 Location Plan -