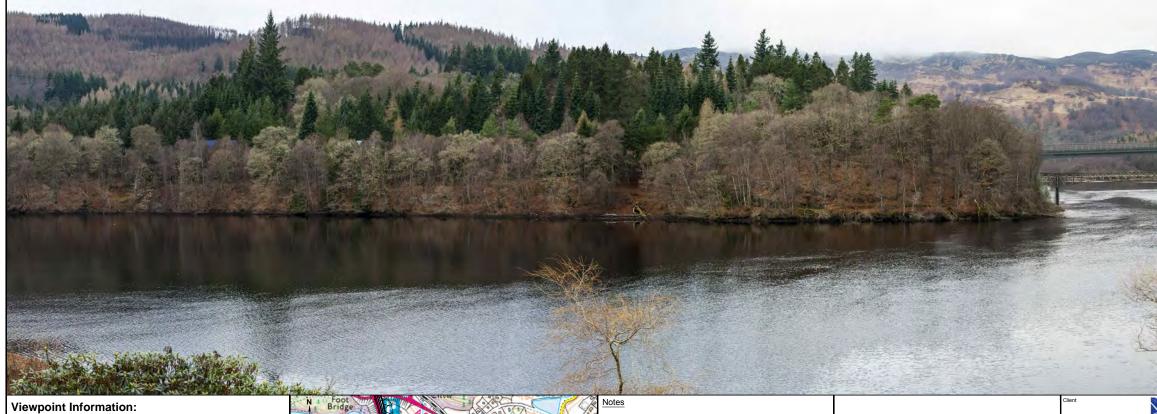

ALCON N

MANA

Viewpoint 4 - Existing View from Green Park Hotel looking west towards Clunie Bridge

Viewpoint 4 - Predicted Photomontage View (Year 15) from Green Park Hotel looking west towards Clunie Bridge

## Date of photograph: 19/01/2017 Time of photograph: 15:56 OS grid reference: 293110, 758506 Viewpoint ground elevation: 97m Camera height above ground level: 1.5m Camera type: Canon EOS 5D MARK I (Full Frame) Camera lens size: 50mm Included angle of photograph: 87.5°

Photomontage is to be used for <u>illustrative purposes</u>

Images (as printed on A3 sheet) are to be viewed at approx. 27cm from the eye. Proposed planting heights in photomontages are shown as anticipated in the winter 15 years after opening. Heights are indicative and dependent on species and a range of environmental factors.