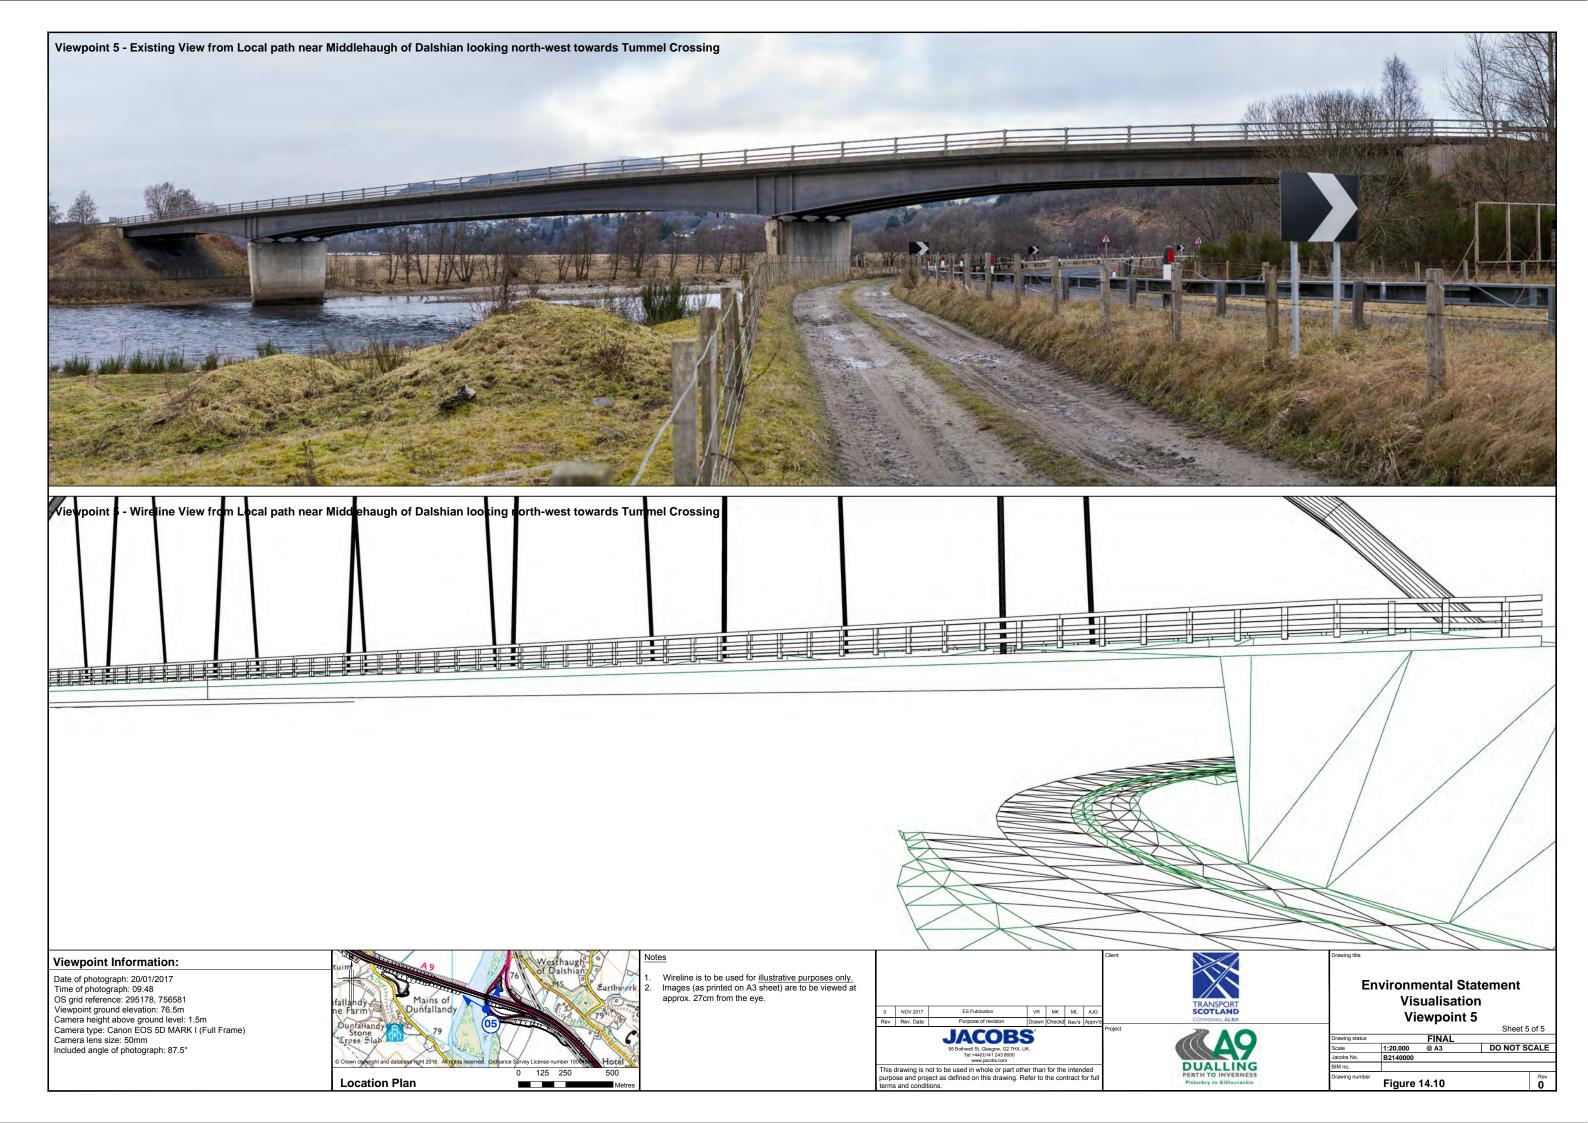

4 - Existing View from Green Park Hotel looking west towards Clunie Bridge



Viewpoint 4 - Predicted Photomontage View (Year 15) from Green Park Hotel looking west towards Clunie Bridge



## Date of photograph: 19/01/2017 Time of photograph: 15:56 OS grid reference: 293110, 758506 Viewpoint ground elevation: 97m Camera height above ground level: 1.5m Camera type: Canon EOS 5D MARK I (Full Frame) Camera lens size: 50mm Included angle of photograph: 87.5°



Photomontage is to be used for <u>illustrative purposes</u>

Images (as printed on A3 sheet) are to be viewed at approx. 27cm from the eye. Proposed planting heights in photomontages are shown as anticipated in the winter 15 years after opening. Heights are indicative and dependent on species and a range of environmental factors.