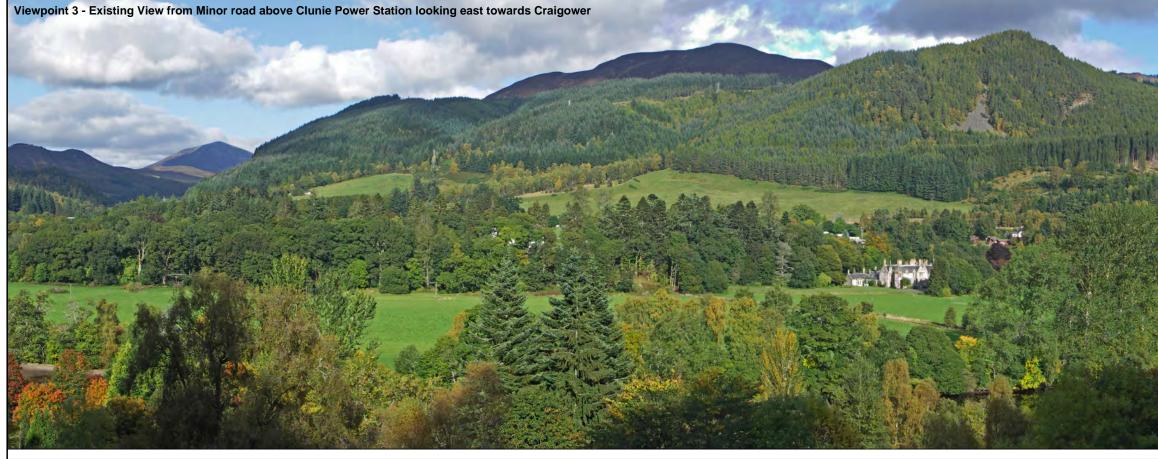

Viewpoint 3 - Wireline View from Minor road above Clunie Power Station looking east towards Craigower

Faskally Notes Viewpoint Information: House Date of photograph: 08/10/2015 Time of photograph: 14:50 OS grid reference: 291313, 759631 Viewpoint ground elevation: 129.5m Camera height above ground level: 1.5m Camera type: Canon EOS 5D MARK I (Full Frame) Camera lens size: 50mm Included angle of photograph: 87.5° Wireline is to be used for illustrative purposes only. Images (as printed on A3 sheet) are to be viewed at approx. 27cm from the eye. Jetty VR MK ML AJG NOV 2017 **JACOBS** This drawing is not to be used in whole or part other than for the intended purpose and project as defined on this drawing. Refer to the contract for full terms and conditions. 125 250 500 Location Plan -