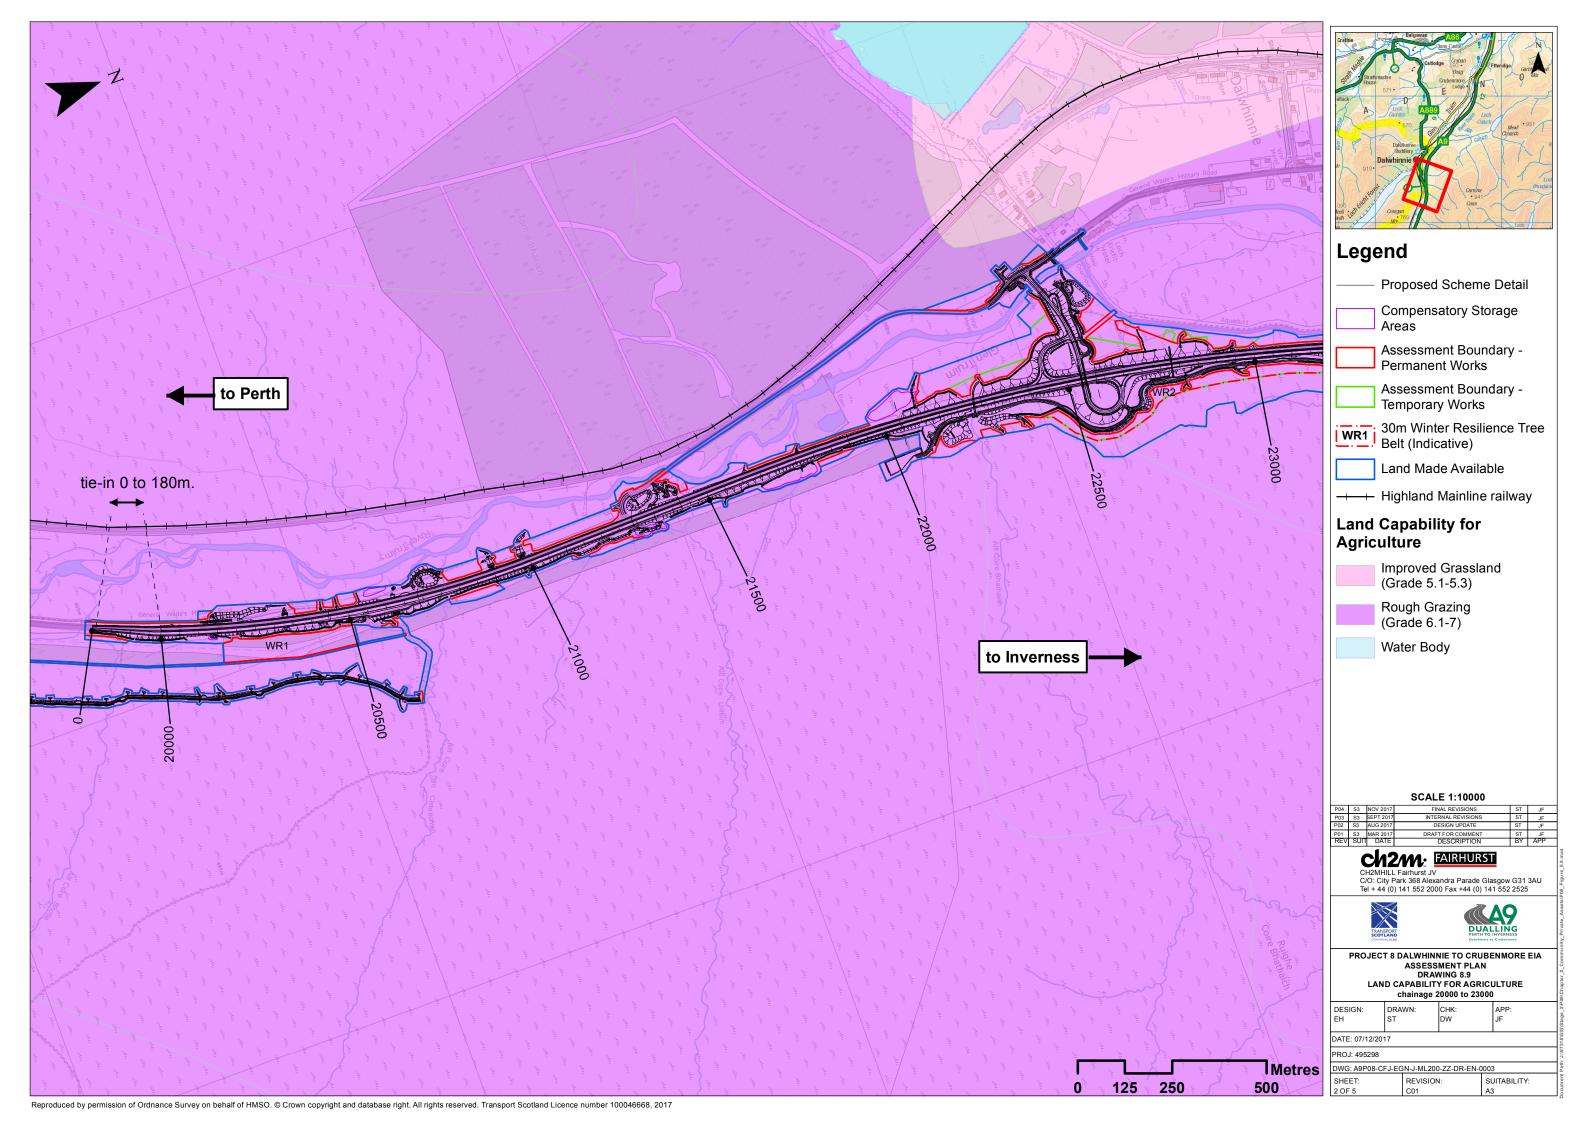

## **Community and Private Assets**

| Drawing No. | Drawing Type    | Drawing Title                                           | Projectwise Drawing Reference       | Software |
|-------------|-----------------|---------------------------------------------------------|-------------------------------------|----------|
| 8.1         | BASELINE PLAN   | COMMUNITY AND PRIVATE ASSETS                            | A9P09-CFJ-EGN-J_ZZZZZ_ZZ-DR-EN-0005 | GIS      |
| 8.2         | ASSESSMENT PLAN | COMMUNITY AND PRIVATE ASSETS chainage 0 to 20000        | A9P08-CFJ-EGN-J_ML000_ZZ-DR-EN-0002 | GIS      |
| 8.3         | ASSESSMENT PLAN | COMMUNITY AND PRIVATE ASSETS chainage 20000 to 23000    | A9P08-CFJ-EGN-J_ML200_ZZ-DR-EN-0002 | GIS      |
| 8.4         | ASSESSMENT PLAN | COMMUNITY AND PRIVATE ASSETS chainage 22000 to 25400    | A9P08-CFJ-EGN-J_ML220_ZZ-DR-EN-0001 | GIS      |
| 8.5         | ASSESSMENT PLAN | COMMUNITY AND PRIVATE ASSETS chainage 25200 to 28400    | A9P08-CFJ-EGN-J_ML252_ZZ-DR-EN-0001 | GIS      |
| 8.6         | ASSESSMENT PLAN | COMMUNITY AND PRIVATE ASSETS chainage 28200 to 31050    | A9P08-CFJ-EGN-J_ML282_ZZ-DR-EN-0001 | GIS      |
| 8.7         | BASELINE PLAN   | LAND CAPABILITY FOR AGRICULTURE                         | A9P09-CFJ-EGN-J_ZZZZZ_ZZ-DR-EN-0006 | GIS      |
| 8.8         | ASSESSMENT PLAN | LAND CAPABILITY FOR AGRICULTURE chainage 0 to 20000     | A9P08-CFJ-EGN-J_ML000_ZZ-DR-EN-0003 | GIS      |
| 8.9         | ASSESSMENT PLAN | LAND CAPABILITY FOR AGRICULTURE chainage 20000 to 23000 | A9P08-CFJ-EGN-J_ML200_ZZ-DR-EN-0003 | GIS      |
| 8.10        | ASSESSMENT PLAN | LAND CAPABILITY FOR AGRICULTURE chainage 22000 to 25400 | A9P08-CFJ-EGN-J_ML220_ZZ-DR-EN-0002 | GIS      |
| 8.11        | ASSESSMENT PLAN | LAND CAPABILITY FOR AGRICULTURE chainage 25200 to 28400 | A9P08-CFJ-EGN-J_ML252_ZZ-DR-EN-0001 | GIS      |
| 8.12        | ASSESSMENT PLAN | LAND CAPABILITY FOR AGRICULTURE chainage 28200 to 31050 | A9P08-CFJ-EGN-J_ML282_ZZ-DR-EN-0002 | GIS      |