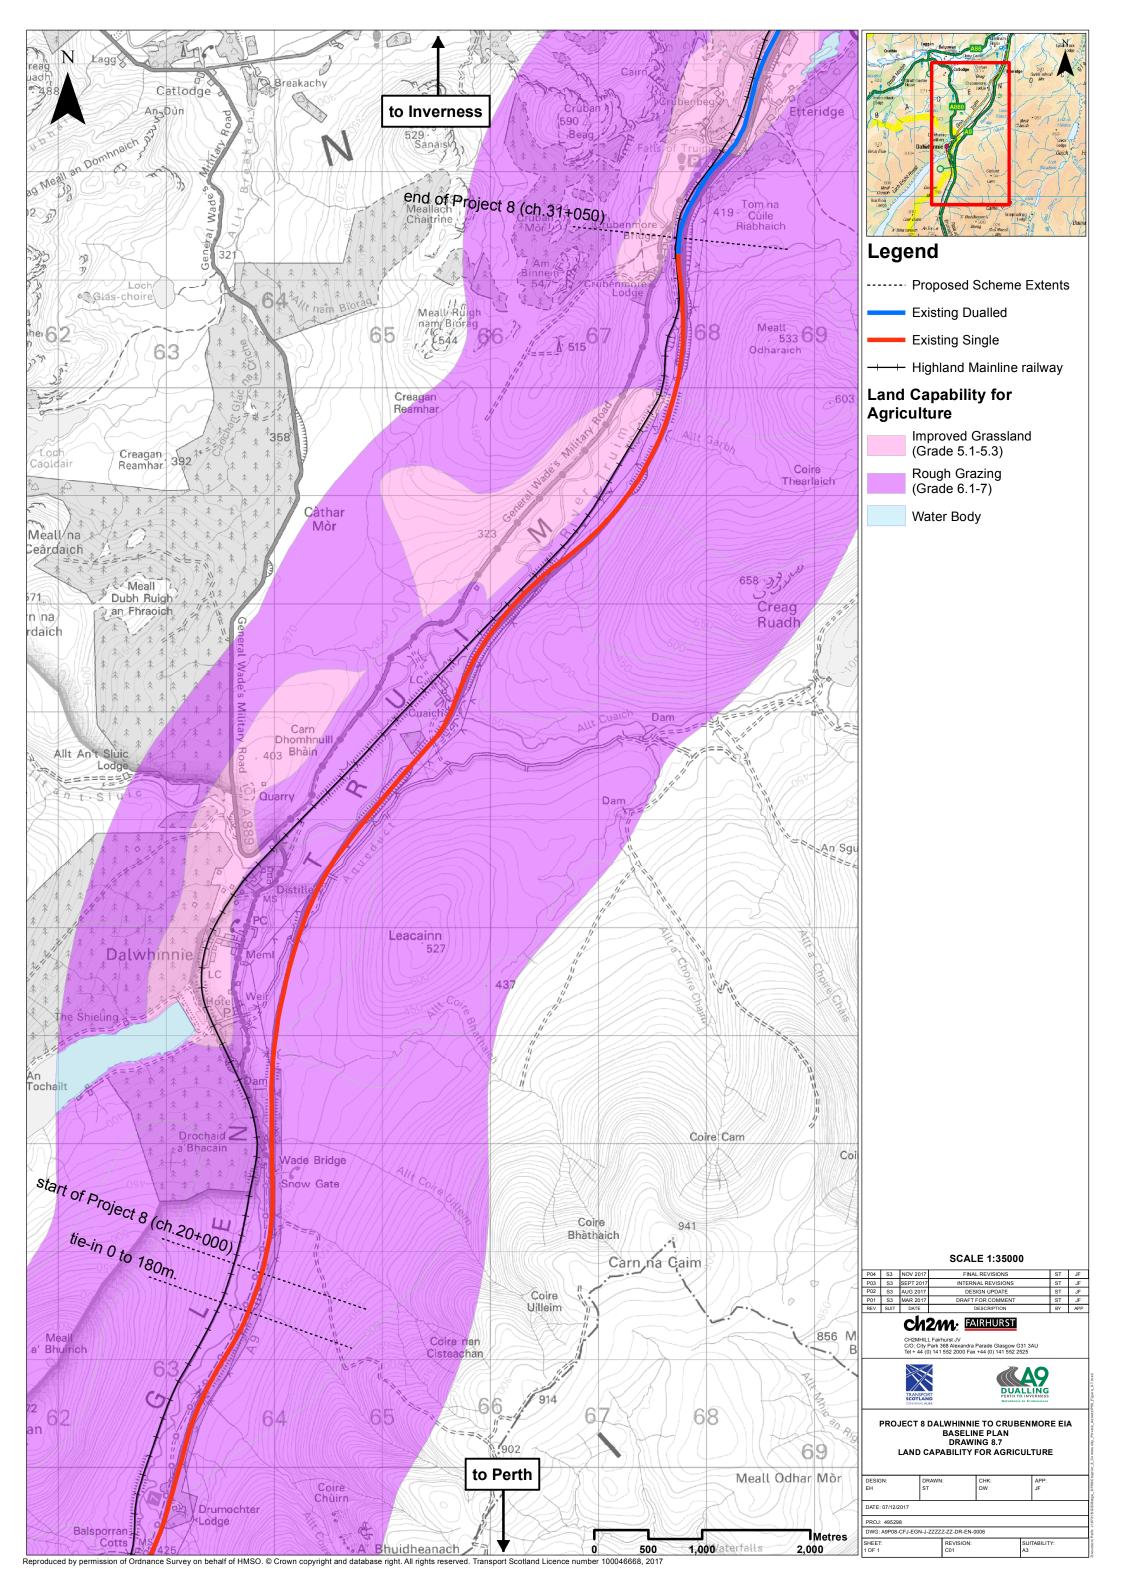

## **Community and Private Assets**

| Drawing No. | Drawing Type    | Drawing Title                                           | Projectwise Drawing Reference       | Software |
|-------------|-----------------|---------------------------------------------------------|-------------------------------------|----------|
| 8.1         | BASELINE PLAN   | COMMUNITY AND PRIVATE ASSETS                            | A9P09-CFJ-EGN-J_ZZZZZ_ZZ-DR-EN-0005 | GIS      |
| 8.2         | ASSESSMENT PLAN | COMMUNITY AND PRIVATE ASSETS chainage 0 to 20000        | A9P08-CFJ-EGN-J_ML000_ZZ-DR-EN-0002 | GIS      |
| 8.3         | ASSESSMENT PLAN | COMMUNITY AND PRIVATE ASSETS chainage 20000 to 23000    | A9P08-CFJ-EGN-J_ML200_ZZ-DR-EN-0002 | GIS      |
| 8.4         | ASSESSMENT PLAN | COMMUNITY AND PRIVATE ASSETS chainage 22000 to 25400    | A9P08-CFJ-EGN-J_ML220_ZZ-DR-EN-0001 | GIS      |
| 8.5         | ASSESSMENT PLAN | COMMUNITY AND PRIVATE ASSETS chainage 25200 to 28400    | A9P08-CFJ-EGN-J_ML252_ZZ-DR-EN-0001 | GIS      |
| 8.6         | ASSESSMENT PLAN | COMMUNITY AND PRIVATE ASSETS chainage 28200 to 31050    | A9P08-CFJ-EGN-J_ML282_ZZ-DR-EN-0001 | GIS      |
| 8.7         | BASELINE PLAN   | LAND CAPABILITY FOR AGRICULTURE                         | A9P09-CFJ-EGN-J_ZZZZZ_ZZ-DR-EN-0006 | GIS      |
| 8.8         | ASSESSMENT PLAN | LAND CAPABILITY FOR AGRICULTURE chainage 0 to 20000     | A9P08-CFJ-EGN-J_ML000_ZZ-DR-EN-0003 | GIS      |
| 8.9         | ASSESSMENT PLAN | LAND CAPABILITY FOR AGRICULTURE chainage 20000 to 23000 | A9P08-CFJ-EGN-J_ML200_ZZ-DR-EN-0003 | GIS      |
| 8.10        | ASSESSMENT PLAN | LAND CAPABILITY FOR AGRICULTURE chainage 22000 to 25400 | A9P08-CFJ-EGN-J_ML220_ZZ-DR-EN-0002 | GIS      |
| 8.11        | ASSESSMENT PLAN | LAND CAPABILITY FOR AGRICULTURE chainage 25200 to 28400 | A9P08-CFJ-EGN-J_ML252_ZZ-DR-EN-0001 | GIS      |
| 8.12        | ASSESSMENT PLAN | LAND CAPABILITY FOR AGRICULTURE chainage 28200 to 31050 | A9P08-CFJ-EGN-J_ML282_ZZ-DR-EN-0002 | GIS      |