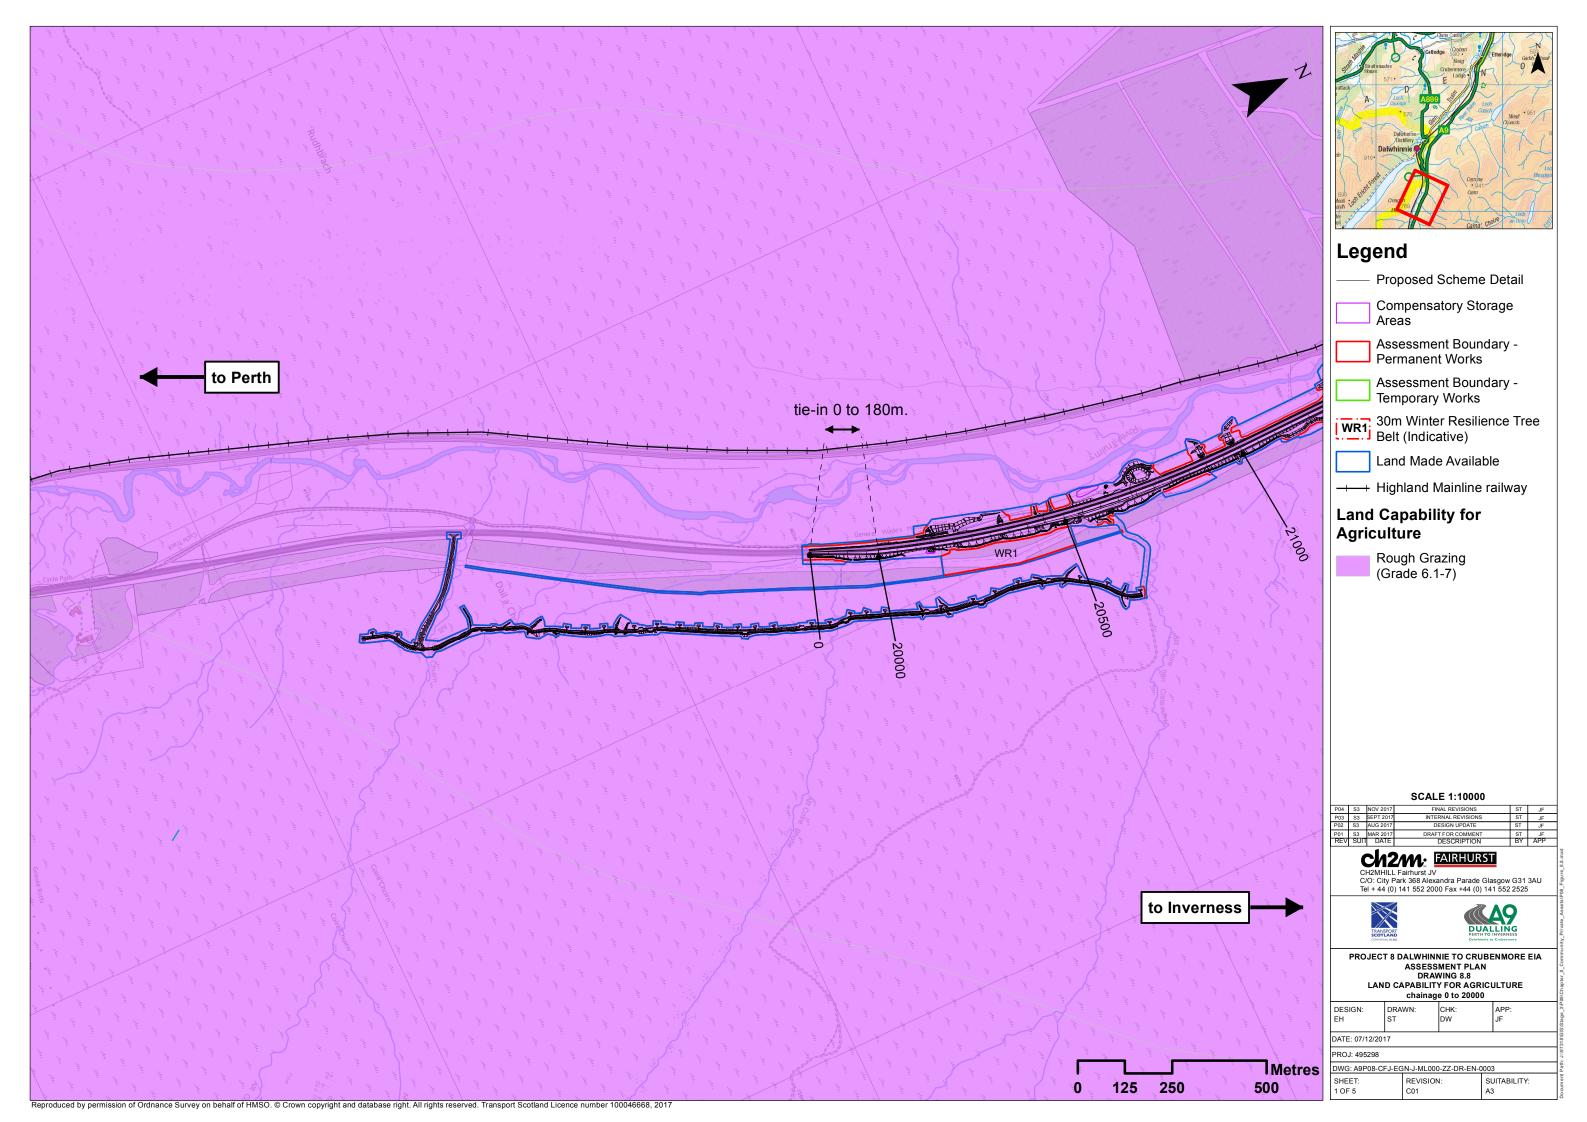

## **Community and Private Assets**

| Drawing No. | Drawing Type    | Drawing Title                                           | Projectwise Drawing Reference       | Software |
|-------------|-----------------|---------------------------------------------------------|-------------------------------------|----------|
| 8.1         | BASELINE PLAN   | COMMUNITY AND PRIVATE ASSETS                            | A9P09-CFJ-EGN-J_ZZZZZ_ZZ-DR-EN-0005 | GIS      |
| 8.2         | ASSESSMENT PLAN | COMMUNITY AND PRIVATE ASSETS chainage 0 to 20000        | A9P08-CFJ-EGN-J_ML000_ZZ-DR-EN-0002 | GIS      |
| 8.3         | ASSESSMENT PLAN | COMMUNITY AND PRIVATE ASSETS chainage 20000 to 23000    | A9P08-CFJ-EGN-J_ML200_ZZ-DR-EN-0002 | GIS      |
| 8.4         | ASSESSMENT PLAN | COMMUNITY AND PRIVATE ASSETS chainage 22000 to 25400    | A9P08-CFJ-EGN-J_ML220_ZZ-DR-EN-0001 | GIS      |
| 8.5         | ASSESSMENT PLAN | COMMUNITY AND PRIVATE ASSETS chainage 25200 to 28400    | A9P08-CFJ-EGN-J_ML252_ZZ-DR-EN-0001 | GIS      |
| 8.6         | ASSESSMENT PLAN | COMMUNITY AND PRIVATE ASSETS chainage 28200 to 31050    | A9P08-CFJ-EGN-J_ML282_ZZ-DR-EN-0001 | GIS      |
| 8.7         | BASELINE PLAN   | LAND CAPABILITY FOR AGRICULTURE                         | A9P09-CFJ-EGN-J_ZZZZZ_ZZ-DR-EN-0006 | GIS      |
| 8.8         | ASSESSMENT PLAN | LAND CAPABILITY FOR AGRICULTURE chainage 0 to 20000     | A9P08-CFJ-EGN-J_ML000_ZZ-DR-EN-0003 | GIS      |
| 8.9         | ASSESSMENT PLAN | LAND CAPABILITY FOR AGRICULTURE chainage 20000 to 23000 | A9P08-CFJ-EGN-J_ML200_ZZ-DR-EN-0003 | GIS      |
| 8.10        | ASSESSMENT PLAN | LAND CAPABILITY FOR AGRICULTURE chainage 22000 to 25400 | A9P08-CFJ-EGN-J_ML220_ZZ-DR-EN-0002 | GIS      |
| 8.11        | ASSESSMENT PLAN | LAND CAPABILITY FOR AGRICULTURE chainage 25200 to 28400 | A9P08-CFJ-EGN-J_ML252_ZZ-DR-EN-0001 | GIS      |
| 8.12        | ASSESSMENT PLAN | LAND CAPABILITY FOR AGRICULTURE chainage 28200 to 31050 | A9P08-CFJ-EGN-J_ML282_ZZ-DR-EN-0002 | GIS      |