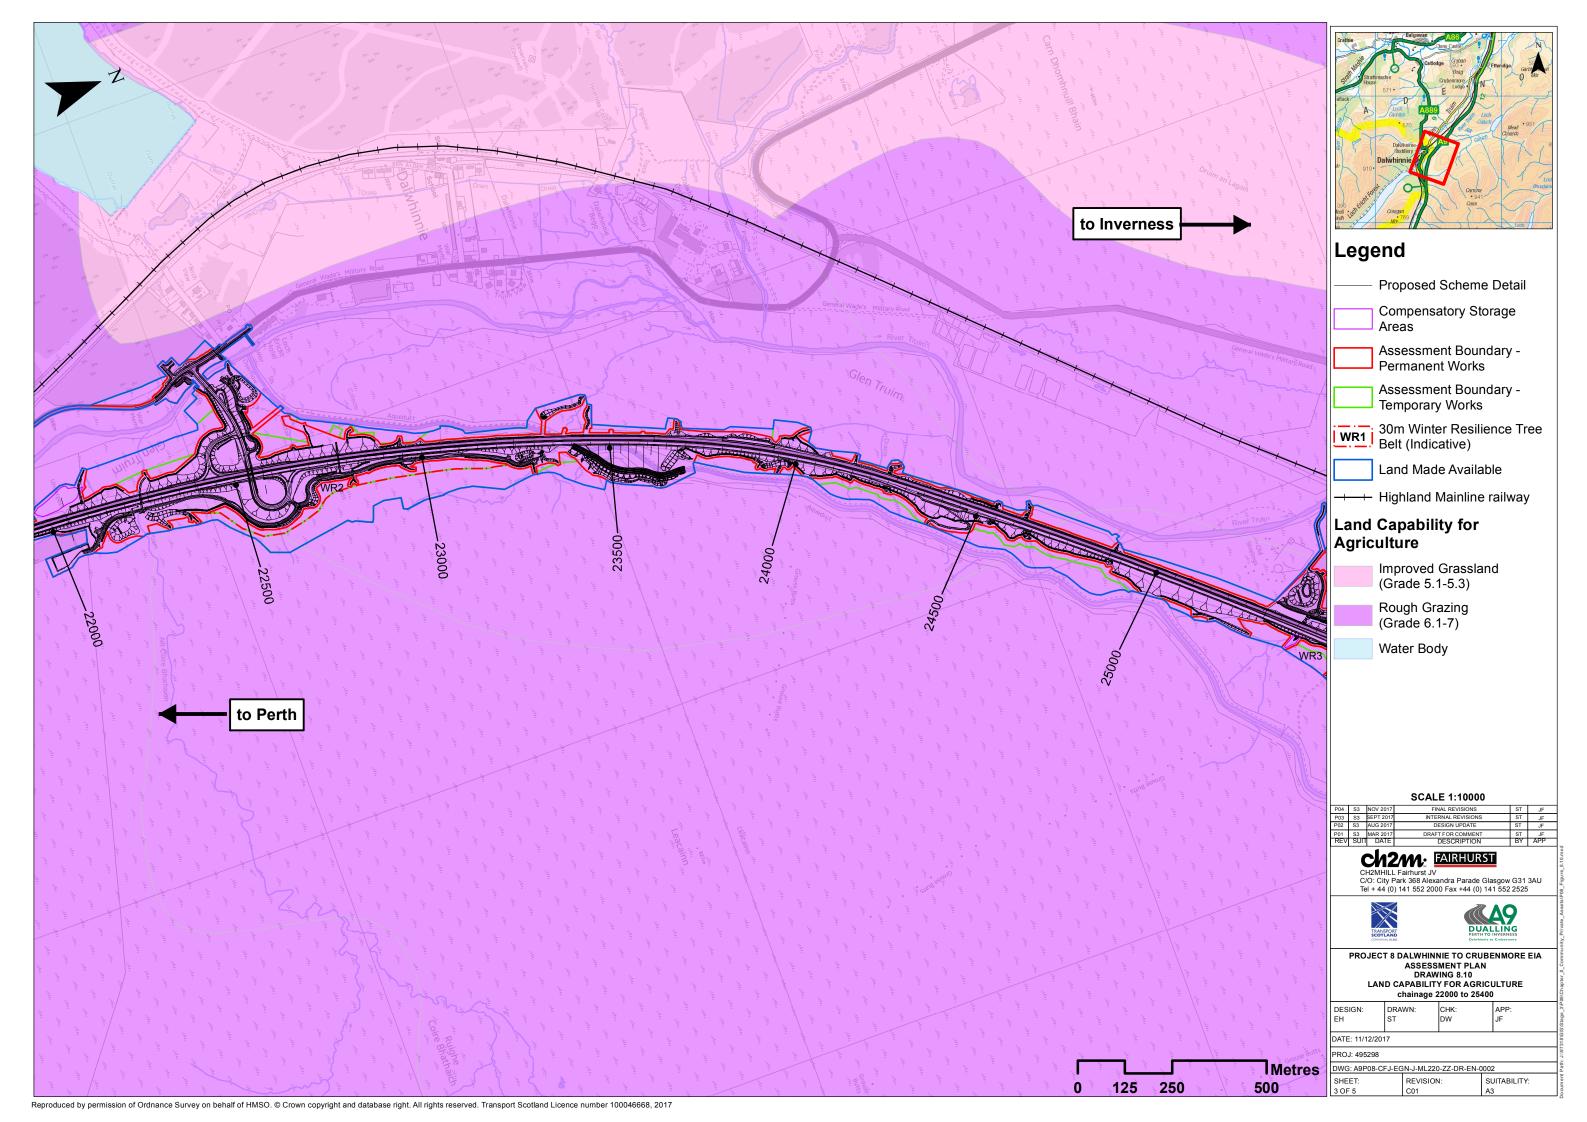

## **Community and Private Assets**

| Drawing No. | Drawing Type    | Drawing Title                                           | Projectwise Drawing Reference       | Software |
|-------------|-----------------|---------------------------------------------------------|-------------------------------------|----------|
| 8.1         | BASELINE PLAN   | COMMUNITY AND PRIVATE ASSETS                            | A9P09-CFJ-EGN-J_ZZZZZ_ZZ-DR-EN-0005 | GIS      |
| 8.2         | ASSESSMENT PLAN | COMMUNITY AND PRIVATE ASSETS chainage 0 to 20000        | A9P08-CFJ-EGN-J_ML000_ZZ-DR-EN-0002 | GIS      |
| 8.3         | ASSESSMENT PLAN | COMMUNITY AND PRIVATE ASSETS chainage 20000 to 23000    | A9P08-CFJ-EGN-J_ML200_ZZ-DR-EN-0002 | GIS      |
| 8.4         | ASSESSMENT PLAN | COMMUNITY AND PRIVATE ASSETS chainage 22000 to 25400    | A9P08-CFJ-EGN-J_ML220_ZZ-DR-EN-0001 | GIS      |
| 8.5         | ASSESSMENT PLAN | COMMUNITY AND PRIVATE ASSETS chainage 25200 to 28400    | A9P08-CFJ-EGN-J_ML252_ZZ-DR-EN-0001 | GIS      |
| 8.6         | ASSESSMENT PLAN | COMMUNITY AND PRIVATE ASSETS chainage 28200 to 31050    | A9P08-CFJ-EGN-J_ML282_ZZ-DR-EN-0001 | GIS      |
| 8.7         | BASELINE PLAN   | LAND CAPABILITY FOR AGRICULTURE                         | A9P09-CFJ-EGN-J_ZZZZZ_ZZ-DR-EN-0006 | GIS      |
| 8.8         | ASSESSMENT PLAN | LAND CAPABILITY FOR AGRICULTURE chainage 0 to 20000     | A9P08-CFJ-EGN-J_ML000_ZZ-DR-EN-0003 | GIS      |
| 8.9         | ASSESSMENT PLAN | LAND CAPABILITY FOR AGRICULTURE chainage 20000 to 23000 | A9P08-CFJ-EGN-J_ML200_ZZ-DR-EN-0003 | GIS      |
| 8.10        | ASSESSMENT PLAN | LAND CAPABILITY FOR AGRICULTURE chainage 22000 to 25400 | A9P08-CFJ-EGN-J_ML220_ZZ-DR-EN-0002 | GIS      |
| 8.11        | ASSESSMENT PLAN | LAND CAPABILITY FOR AGRICULTURE chainage 25200 to 28400 | A9P08-CFJ-EGN-J_ML252_ZZ-DR-EN-0001 | GIS      |
| 8.12        | ASSESSMENT PLAN | LAND CAPABILITY FOR AGRICULTURE chainage 28200 to 31050 | A9P08-CFJ-EGN-J_ML282_ZZ-DR-EN-0002 | GIS      |