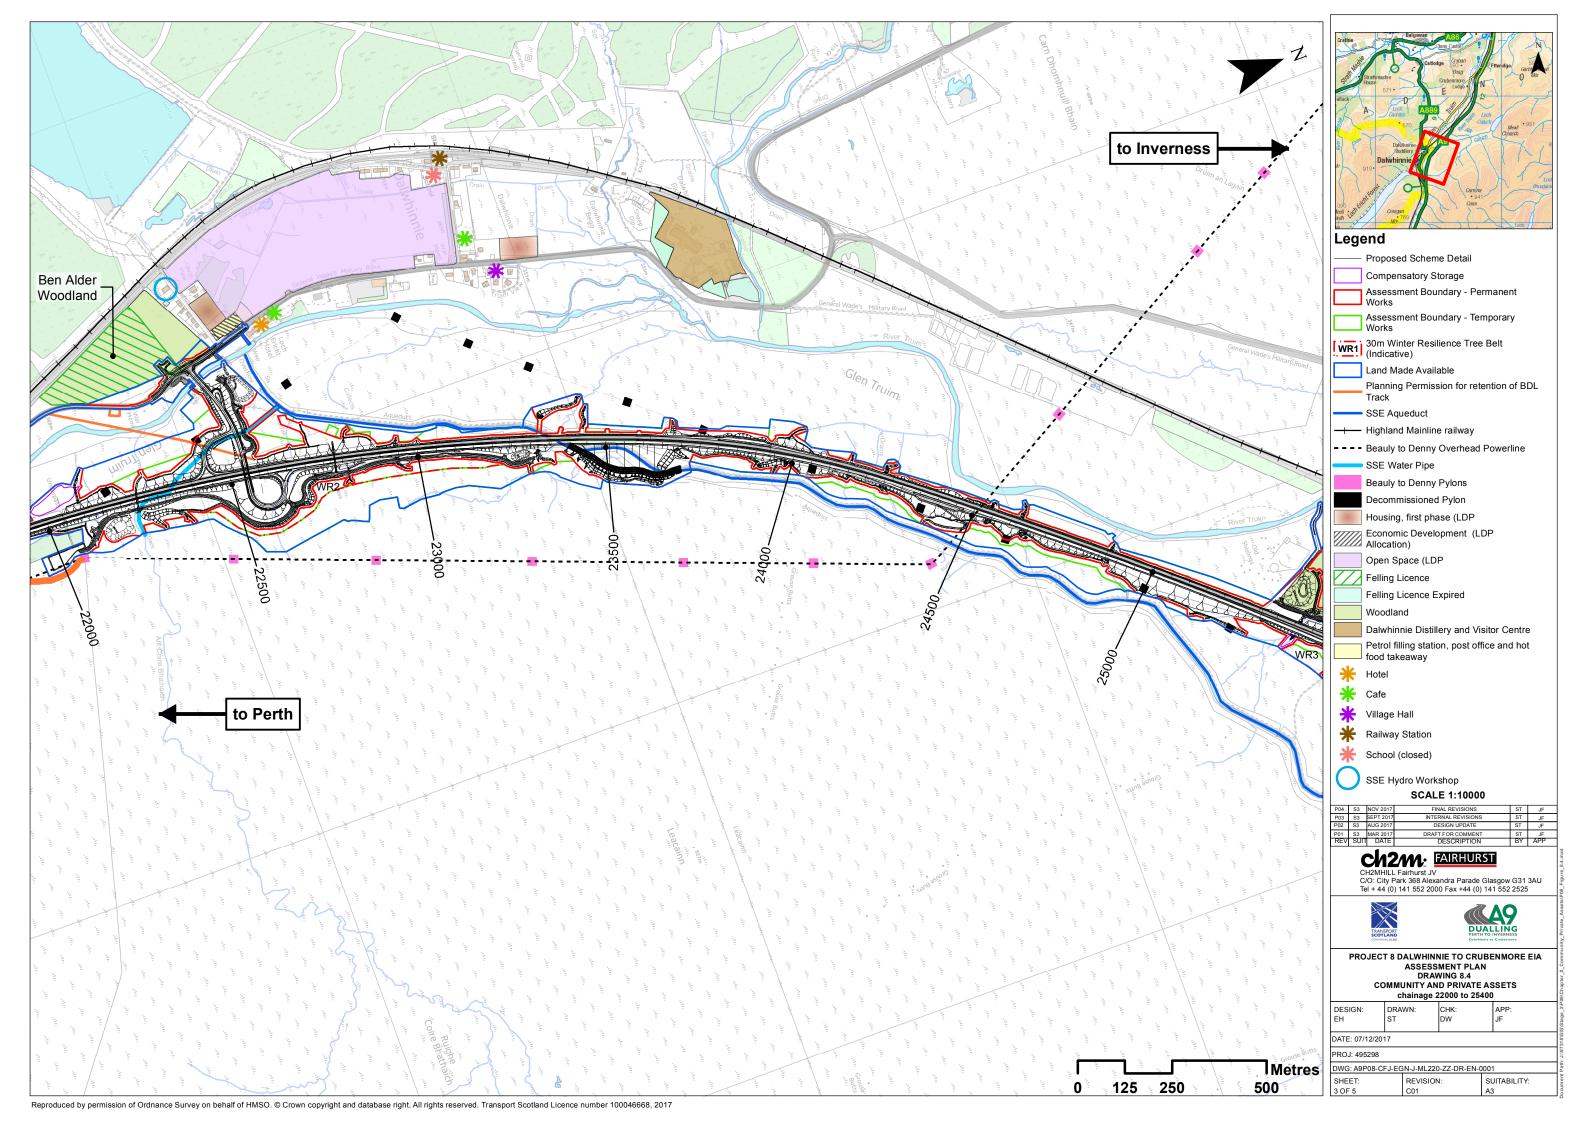

## **Community and Private Assets**

| Drawing No. | Drawing Type    | Drawing Title                                           | Projectwise Drawing Reference       | Software |
|-------------|-----------------|---------------------------------------------------------|-------------------------------------|----------|
| 8.1         | BASELINE PLAN   | COMMUNITY AND PRIVATE ASSETS                            | A9P09-CFJ-EGN-J_ZZZZZ_ZZ-DR-EN-0005 | GIS      |
| 8.2         | ASSESSMENT PLAN | COMMUNITY AND PRIVATE ASSETS chainage 0 to 20000        | A9P08-CFJ-EGN-J_ML000_ZZ-DR-EN-0002 | GIS      |
| 8.3         | ASSESSMENT PLAN | COMMUNITY AND PRIVATE ASSETS chainage 20000 to 23000    | A9P08-CFJ-EGN-J_ML200_ZZ-DR-EN-0002 | GIS      |
| 8.4         | ASSESSMENT PLAN | COMMUNITY AND PRIVATE ASSETS chainage 22000 to 25400    | A9P08-CFJ-EGN-J_ML220_ZZ-DR-EN-0001 | GIS      |
| 8.5         | ASSESSMENT PLAN | COMMUNITY AND PRIVATE ASSETS chainage 25200 to 28400    | A9P08-CFJ-EGN-J_ML252_ZZ-DR-EN-0001 | GIS      |
| 8.6         | ASSESSMENT PLAN | COMMUNITY AND PRIVATE ASSETS chainage 28200 to 31050    | A9P08-CFJ-EGN-J_ML282_ZZ-DR-EN-0001 | GIS      |
| 8.7         | BASELINE PLAN   | LAND CAPABILITY FOR AGRICULTURE                         | A9P09-CFJ-EGN-J_ZZZZZ_ZZ-DR-EN-0006 | GIS      |
| 8.8         | ASSESSMENT PLAN | LAND CAPABILITY FOR AGRICULTURE chainage 0 to 20000     | A9P08-CFJ-EGN-J_ML000_ZZ-DR-EN-0003 | GIS      |
| 8.9         | ASSESSMENT PLAN | LAND CAPABILITY FOR AGRICULTURE chainage 20000 to 23000 | A9P08-CFJ-EGN-J_ML200_ZZ-DR-EN-0003 | GIS      |
| 8.10        | ASSESSMENT PLAN | LAND CAPABILITY FOR AGRICULTURE chainage 22000 to 25400 | A9P08-CFJ-EGN-J_ML220_ZZ-DR-EN-0002 | GIS      |
| 8.11        | ASSESSMENT PLAN | LAND CAPABILITY FOR AGRICULTURE chainage 25200 to 28400 | A9P08-CFJ-EGN-J_ML252_ZZ-DR-EN-0001 | GIS      |
| 8.12        | ASSESSMENT PLAN | LAND CAPABILITY FOR AGRICULTURE chainage 28200 to 31050 | A9P08-CFJ-EGN-J_ML282_ZZ-DR-EN-0002 | GIS      |