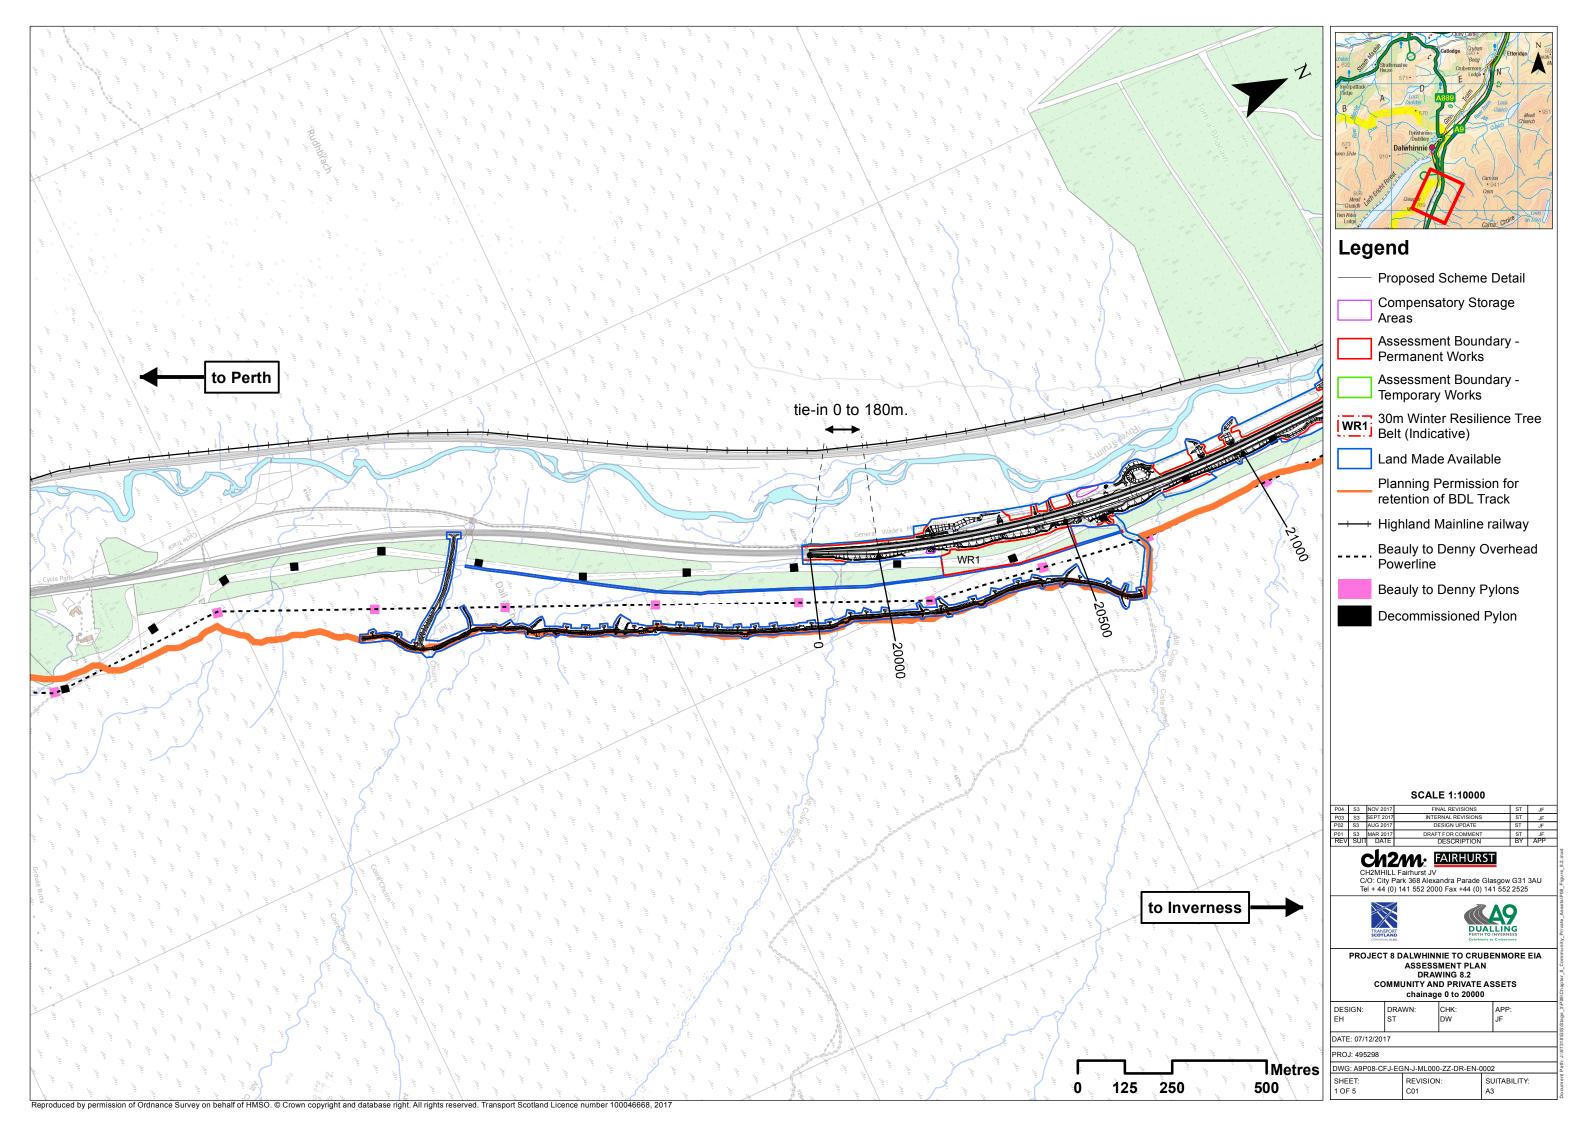

## **Community and Private Assets**

| Drawing No. | Drawing Type    | Drawing Title                                           | Projectwise Drawing Reference       | Software |
|-------------|-----------------|---------------------------------------------------------|-------------------------------------|----------|
| 8.1         | BASELINE PLAN   | COMMUNITY AND PRIVATE ASSETS                            | A9P09-CFJ-EGN-J_ZZZZZ_ZZ-DR-EN-0005 | GIS      |
| 8.2         | ASSESSMENT PLAN | COMMUNITY AND PRIVATE ASSETS chainage 0 to 20000        | A9P08-CFJ-EGN-J_ML000_ZZ-DR-EN-0002 | GIS      |
| 8.3         | ASSESSMENT PLAN | COMMUNITY AND PRIVATE ASSETS chainage 20000 to 23000    | A9P08-CFJ-EGN-J_ML200_ZZ-DR-EN-0002 | GIS      |
| 8.4         | ASSESSMENT PLAN | COMMUNITY AND PRIVATE ASSETS chainage 22000 to 25400    | A9P08-CFJ-EGN-J_ML220_ZZ-DR-EN-0001 | GIS      |
| 8.5         | ASSESSMENT PLAN | COMMUNITY AND PRIVATE ASSETS chainage 25200 to 28400    | A9P08-CFJ-EGN-J_ML252_ZZ-DR-EN-0001 | GIS      |
| 8.6         | ASSESSMENT PLAN | COMMUNITY AND PRIVATE ASSETS chainage 28200 to 31050    | A9P08-CFJ-EGN-J_ML282_ZZ-DR-EN-0001 | GIS      |
| 8.7         | BASELINE PLAN   | LAND CAPABILITY FOR AGRICULTURE                         | A9P09-CFJ-EGN-J_ZZZZZ_ZZ-DR-EN-0006 | GIS      |
| 8.8         | ASSESSMENT PLAN | LAND CAPABILITY FOR AGRICULTURE chainage 0 to 20000     | A9P08-CFJ-EGN-J_ML000_ZZ-DR-EN-0003 | GIS      |
| 8.9         | ASSESSMENT PLAN | LAND CAPABILITY FOR AGRICULTURE chainage 20000 to 23000 | A9P08-CFJ-EGN-J_ML200_ZZ-DR-EN-0003 | GIS      |
| 8.10        | ASSESSMENT PLAN | LAND CAPABILITY FOR AGRICULTURE chainage 22000 to 25400 | A9P08-CFJ-EGN-J_ML220_ZZ-DR-EN-0002 | GIS      |
| 8.11        | ASSESSMENT PLAN | LAND CAPABILITY FOR AGRICULTURE chainage 25200 to 28400 | A9P08-CFJ-EGN-J_ML252_ZZ-DR-EN-0001 | GIS      |
| 8.12        | ASSESSMENT PLAN | LAND CAPABILITY FOR AGRICULTURE chainage 28200 to 31050 | A9P08-CFJ-EGN-J_ML282_ZZ-DR-EN-0002 | GIS      |