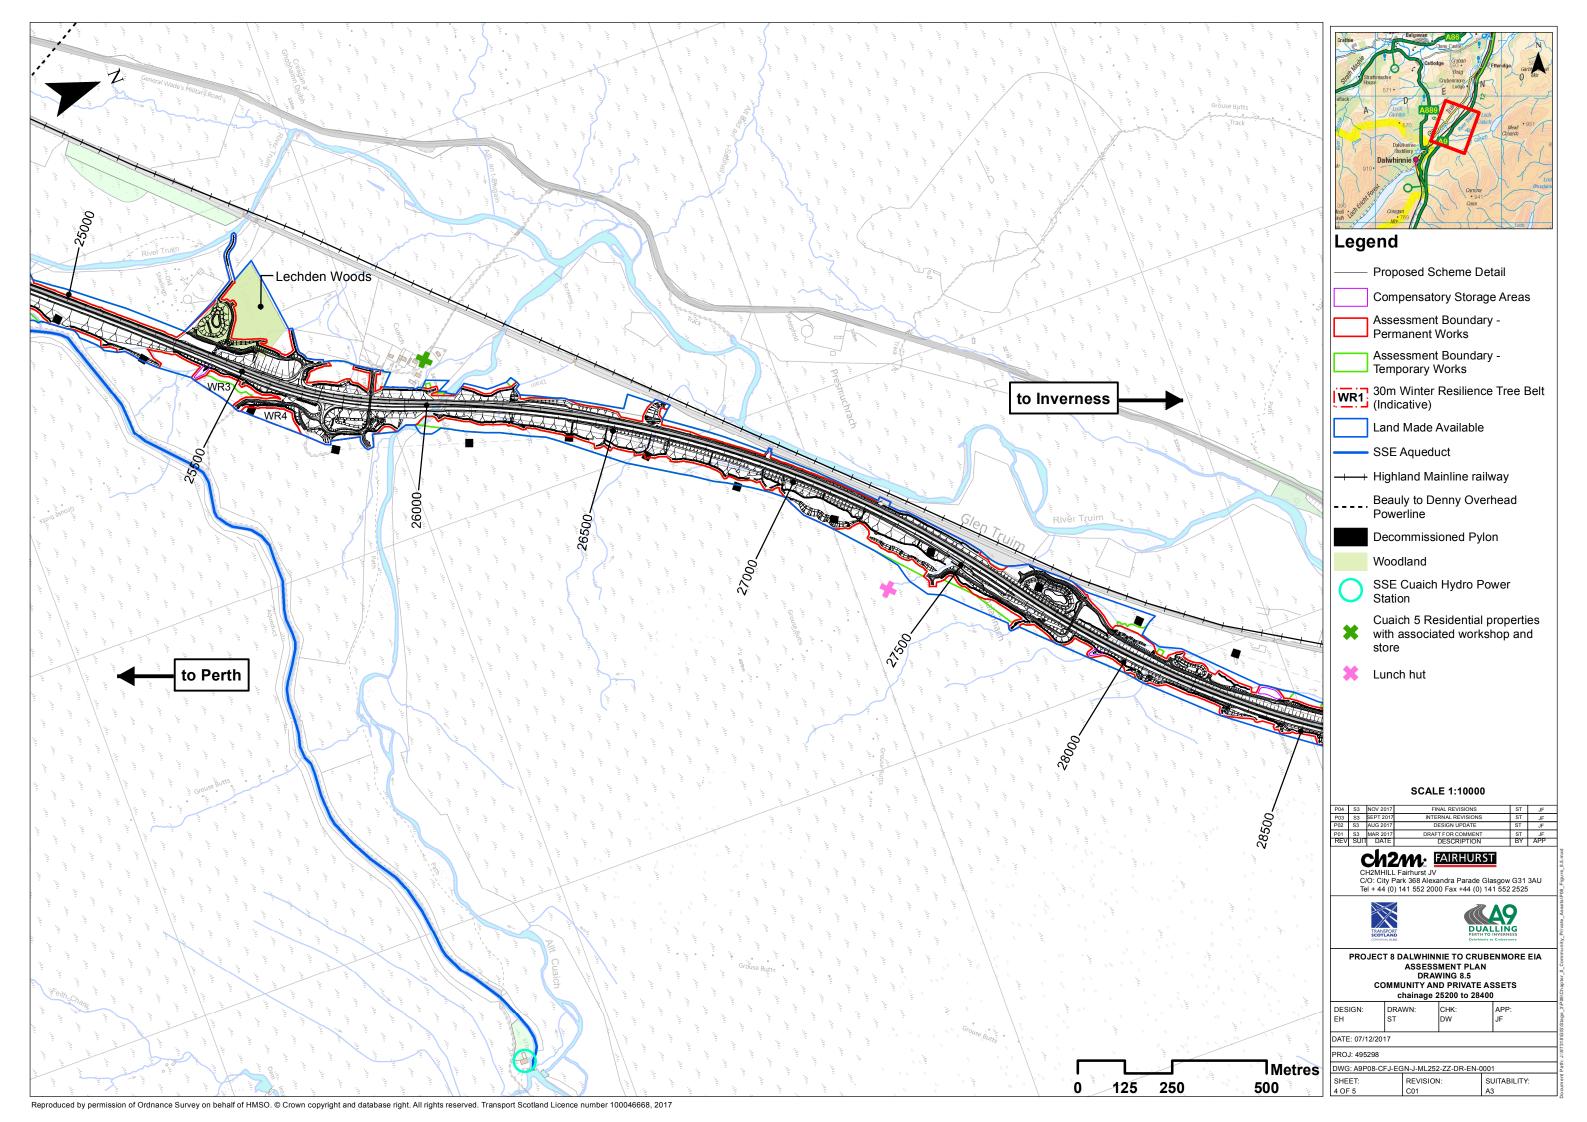

## **Community and Private Assets**

| Drawing No. | Drawing Type    | Drawing Title                                           | Projectwise Drawing Reference       | Software |
|-------------|-----------------|---------------------------------------------------------|-------------------------------------|----------|
| 8.1         | BASELINE PLAN   | COMMUNITY AND PRIVATE ASSETS                            | A9P09-CFJ-EGN-J_ZZZZZ_ZZ-DR-EN-0005 | GIS      |
| 8.2         | ASSESSMENT PLAN | COMMUNITY AND PRIVATE ASSETS chainage 0 to 20000        | A9P08-CFJ-EGN-J_ML000_ZZ-DR-EN-0002 | GIS      |
| 8.3         | ASSESSMENT PLAN | COMMUNITY AND PRIVATE ASSETS chainage 20000 to 23000    | A9P08-CFJ-EGN-J_ML200_ZZ-DR-EN-0002 | GIS      |
| 8.4         | ASSESSMENT PLAN | COMMUNITY AND PRIVATE ASSETS chainage 22000 to 25400    | A9P08-CFJ-EGN-J_ML220_ZZ-DR-EN-0001 | GIS      |
| 8.5         | ASSESSMENT PLAN | COMMUNITY AND PRIVATE ASSETS chainage 25200 to 28400    | A9P08-CFJ-EGN-J_ML252_ZZ-DR-EN-0001 | GIS      |
| 8.6         | ASSESSMENT PLAN | COMMUNITY AND PRIVATE ASSETS chainage 28200 to 31050    | A9P08-CFJ-EGN-J_ML282_ZZ-DR-EN-0001 | GIS      |
| 8.7         | BASELINE PLAN   | LAND CAPABILITY FOR AGRICULTURE                         | A9P09-CFJ-EGN-J_ZZZZZ_ZZ-DR-EN-0006 | GIS      |
| 8.8         | ASSESSMENT PLAN | LAND CAPABILITY FOR AGRICULTURE chainage 0 to 20000     | A9P08-CFJ-EGN-J_ML000_ZZ-DR-EN-0003 | GIS      |
| 8.9         | ASSESSMENT PLAN | LAND CAPABILITY FOR AGRICULTURE chainage 20000 to 23000 | A9P08-CFJ-EGN-J_ML200_ZZ-DR-EN-0003 | GIS      |
| 8.10        | ASSESSMENT PLAN | LAND CAPABILITY FOR AGRICULTURE chainage 22000 to 25400 | A9P08-CFJ-EGN-J_ML220_ZZ-DR-EN-0002 | GIS      |
| 8.11        | ASSESSMENT PLAN | LAND CAPABILITY FOR AGRICULTURE chainage 25200 to 28400 | A9P08-CFJ-EGN-J_ML252_ZZ-DR-EN-0001 | GIS      |
| 8.12        | ASSESSMENT PLAN | LAND CAPABILITY FOR AGRICULTURE chainage 28200 to 31050 | A9P08-CFJ-EGN-J_ML282_ZZ-DR-EN-0002 | GIS      |