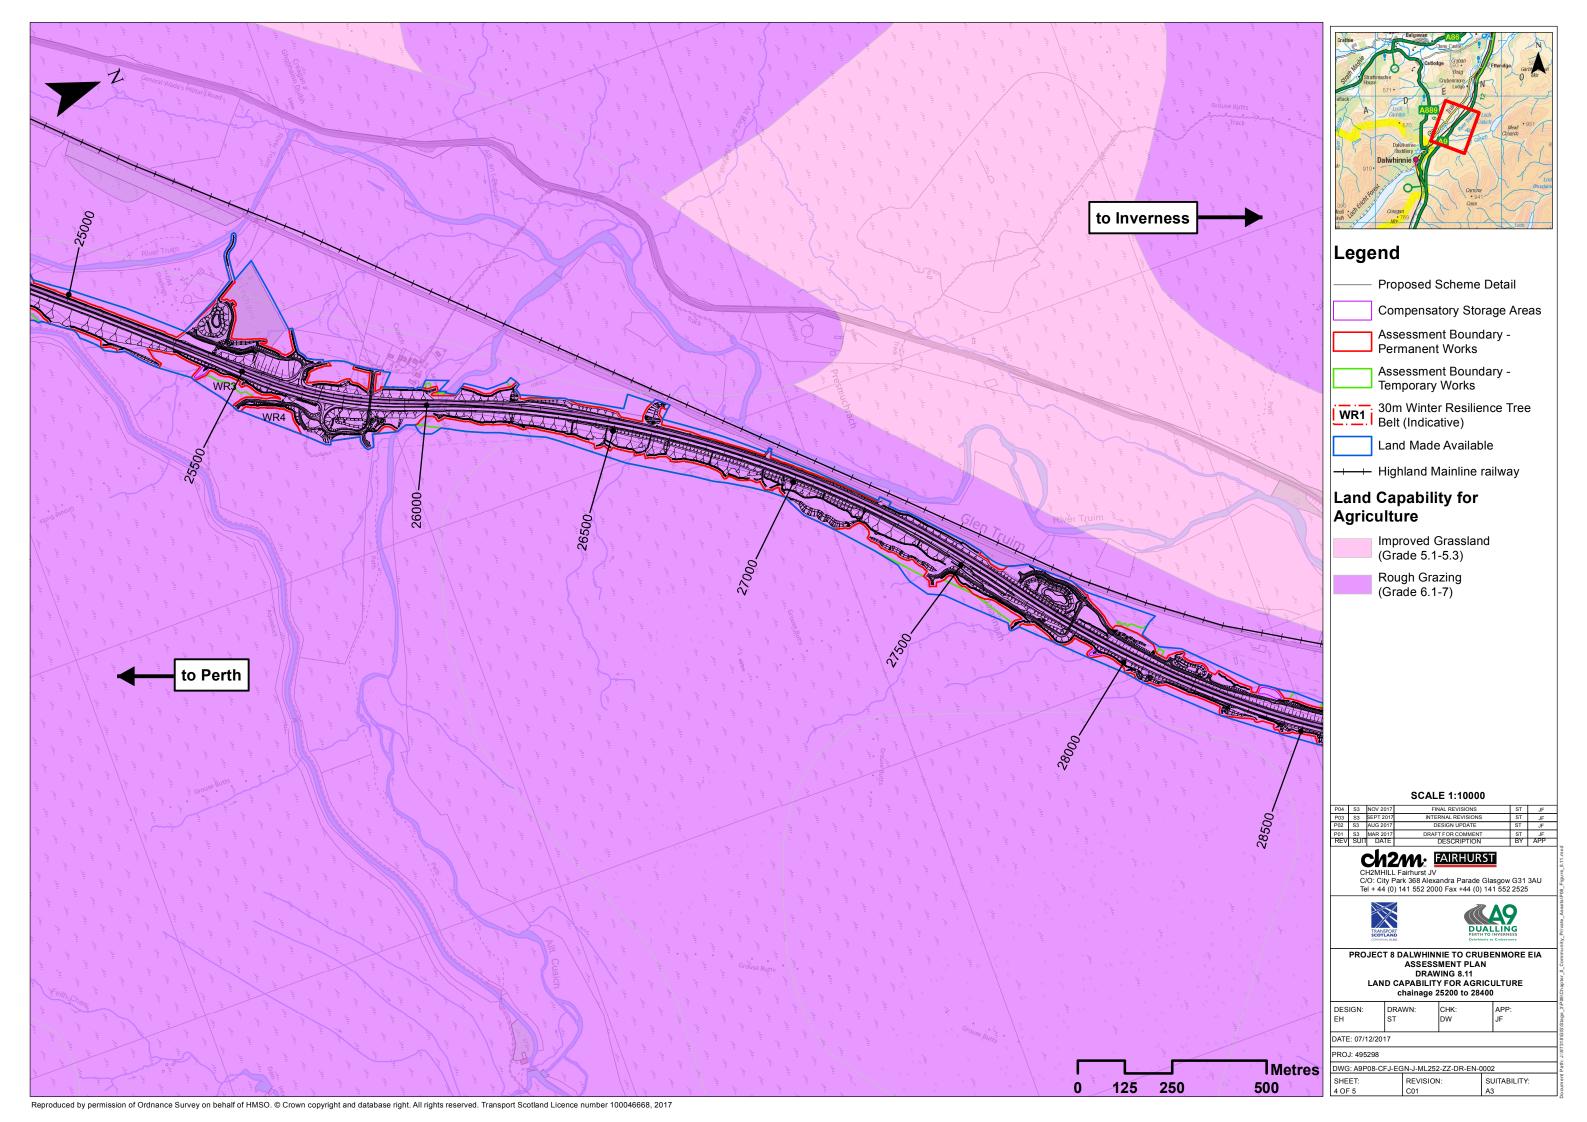

## **Community and Private Assets**

| Drawing No. | Drawing Type    | Drawing Title                                           | Projectwise Drawing Reference       | Software |
|-------------|-----------------|---------------------------------------------------------|-------------------------------------|----------|
| 8.1         | BASELINE PLAN   | COMMUNITY AND PRIVATE ASSETS                            | A9P09-CFJ-EGN-J_ZZZZZ_ZZ-DR-EN-0005 | GIS      |
| 8.2         | ASSESSMENT PLAN | COMMUNITY AND PRIVATE ASSETS chainage 0 to 20000        | A9P08-CFJ-EGN-J_ML000_ZZ-DR-EN-0002 | GIS      |
| 8.3         | ASSESSMENT PLAN | COMMUNITY AND PRIVATE ASSETS chainage 20000 to 23000    | A9P08-CFJ-EGN-J_ML200_ZZ-DR-EN-0002 | GIS      |
| 8.4         | ASSESSMENT PLAN | COMMUNITY AND PRIVATE ASSETS chainage 22000 to 25400    | A9P08-CFJ-EGN-J_ML220_ZZ-DR-EN-0001 | GIS      |
| 8.5         | ASSESSMENT PLAN | COMMUNITY AND PRIVATE ASSETS chainage 25200 to 28400    | A9P08-CFJ-EGN-J_ML252_ZZ-DR-EN-0001 | GIS      |
| 8.6         | ASSESSMENT PLAN | COMMUNITY AND PRIVATE ASSETS chainage 28200 to 31050    | A9P08-CFJ-EGN-J_ML282_ZZ-DR-EN-0001 | GIS      |
| 8.7         | BASELINE PLAN   | LAND CAPABILITY FOR AGRICULTURE                         | A9P09-CFJ-EGN-J_ZZZZZ_ZZ-DR-EN-0006 | GIS      |
| 8.8         | ASSESSMENT PLAN | LAND CAPABILITY FOR AGRICULTURE chainage 0 to 20000     | A9P08-CFJ-EGN-J_ML000_ZZ-DR-EN-0003 | GIS      |
| 8.9         | ASSESSMENT PLAN | LAND CAPABILITY FOR AGRICULTURE chainage 20000 to 23000 | A9P08-CFJ-EGN-J_ML200_ZZ-DR-EN-0003 | GIS      |
| 8.10        | ASSESSMENT PLAN | LAND CAPABILITY FOR AGRICULTURE chainage 22000 to 25400 | A9P08-CFJ-EGN-J_ML220_ZZ-DR-EN-0002 | GIS      |
| 8.11        | ASSESSMENT PLAN | LAND CAPABILITY FOR AGRICULTURE chainage 25200 to 28400 | A9P08-CFJ-EGN-J_ML252_ZZ-DR-EN-0001 | GIS      |
| 8.12        | ASSESSMENT PLAN | LAND CAPABILITY FOR AGRICULTURE chainage 28200 to 31050 | A9P08-CFJ-EGN-J_ML282_ZZ-DR-EN-0002 | GIS      |