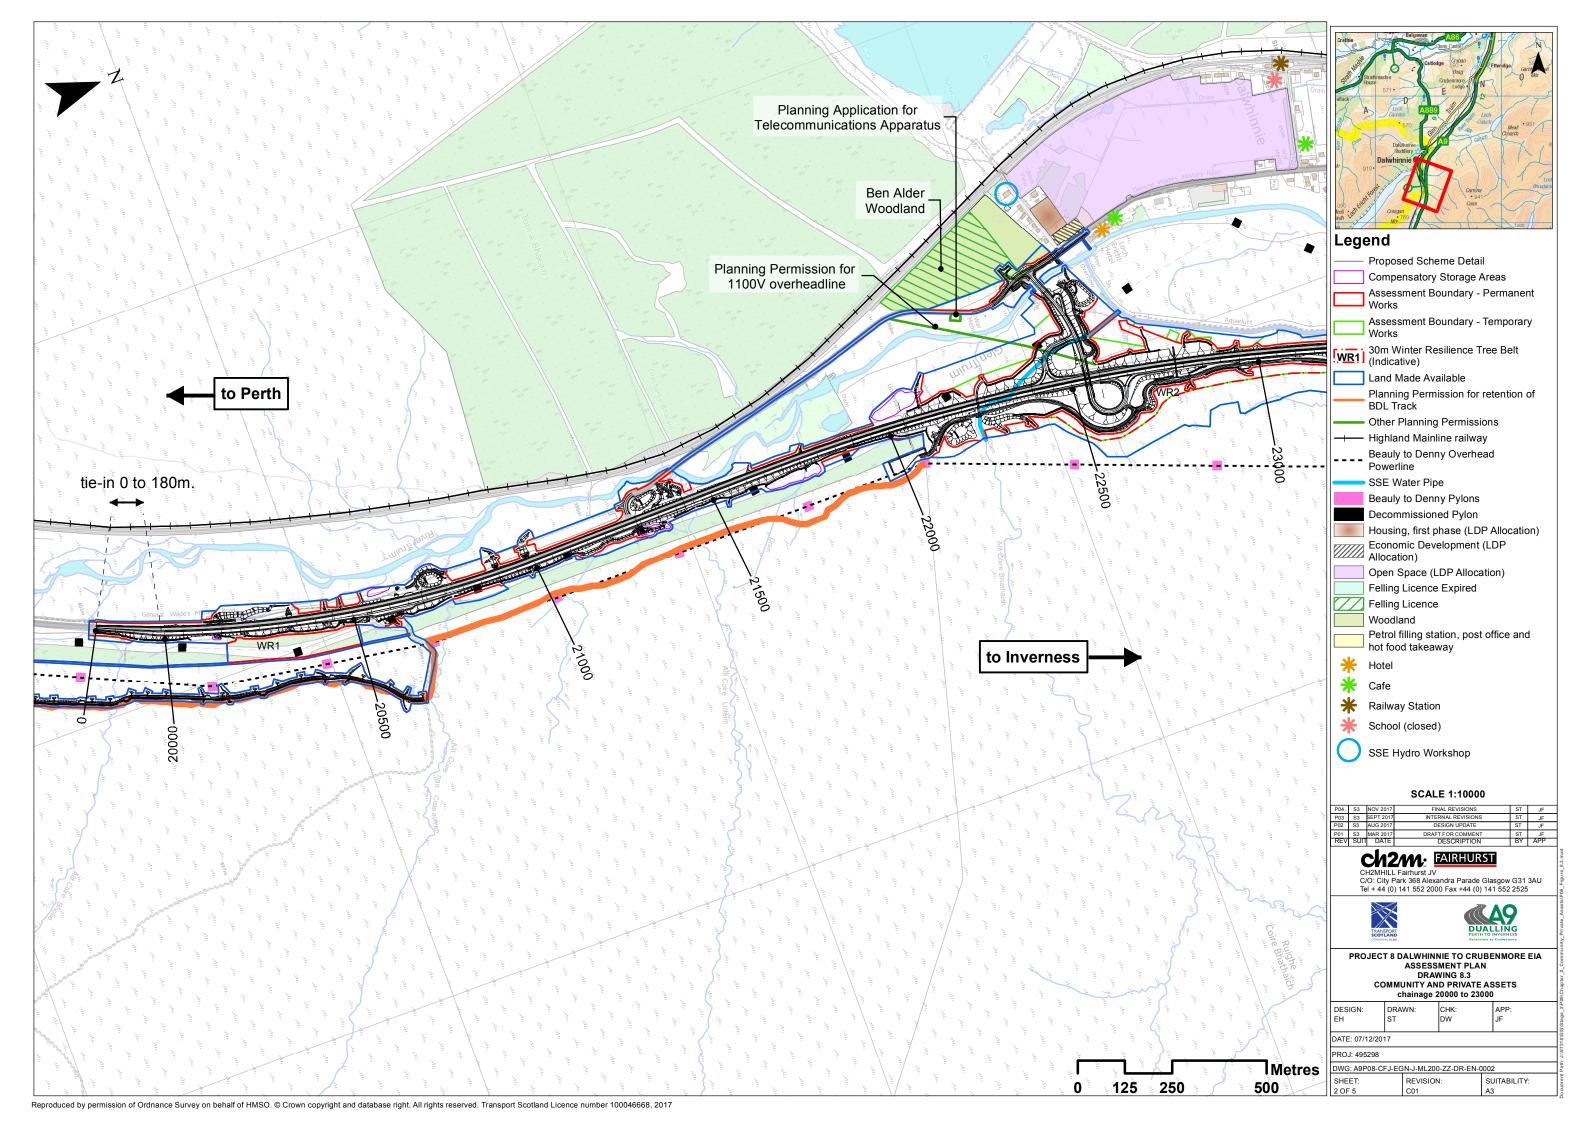

## **Community and Private Assets**

| Drawing No. | Drawing Type    | Drawing Title                                           | Projectwise Drawing Reference       | Software |
|-------------|-----------------|---------------------------------------------------------|-------------------------------------|----------|
| 8.1         | BASELINE PLAN   | COMMUNITY AND PRIVATE ASSETS                            | A9P09-CFJ-EGN-J_ZZZZZ_ZZ-DR-EN-0005 | GIS      |
| 8.2         | ASSESSMENT PLAN | COMMUNITY AND PRIVATE ASSETS chainage 0 to 20000        | A9P08-CFJ-EGN-J_ML000_ZZ-DR-EN-0002 | GIS      |
| 8.3         | ASSESSMENT PLAN | COMMUNITY AND PRIVATE ASSETS chainage 20000 to 23000    | A9P08-CFJ-EGN-J_ML200_ZZ-DR-EN-0002 | GIS      |
| 8.4         | ASSESSMENT PLAN | COMMUNITY AND PRIVATE ASSETS chainage 22000 to 25400    | A9P08-CFJ-EGN-J_ML220_ZZ-DR-EN-0001 | GIS      |
| 8.5         | ASSESSMENT PLAN | COMMUNITY AND PRIVATE ASSETS chainage 25200 to 28400    | A9P08-CFJ-EGN-J_ML252_ZZ-DR-EN-0001 | GIS      |
| 8.6         | ASSESSMENT PLAN | COMMUNITY AND PRIVATE ASSETS chainage 28200 to 31050    | A9P08-CFJ-EGN-J_ML282_ZZ-DR-EN-0001 | GIS      |
| 8.7         | BASELINE PLAN   | LAND CAPABILITY FOR AGRICULTURE                         | A9P09-CFJ-EGN-J_ZZZZZ_ZZ-DR-EN-0006 | GIS      |
| 8.8         | ASSESSMENT PLAN | LAND CAPABILITY FOR AGRICULTURE chainage 0 to 20000     | A9P08-CFJ-EGN-J_ML000_ZZ-DR-EN-0003 | GIS      |
| 8.9         | ASSESSMENT PLAN | LAND CAPABILITY FOR AGRICULTURE chainage 20000 to 23000 | A9P08-CFJ-EGN-J_ML200_ZZ-DR-EN-0003 | GIS      |
| 8.10        | ASSESSMENT PLAN | LAND CAPABILITY FOR AGRICULTURE chainage 22000 to 25400 | A9P08-CFJ-EGN-J_ML220_ZZ-DR-EN-0002 | GIS      |
| 8.11        | ASSESSMENT PLAN | LAND CAPABILITY FOR AGRICULTURE chainage 25200 to 28400 | A9P08-CFJ-EGN-J_ML252_ZZ-DR-EN-0001 | GIS      |
| 8.12        | ASSESSMENT PLAN | LAND CAPABILITY FOR AGRICULTURE chainage 28200 to 31050 | A9P08-CFJ-EGN-J_ML282_ZZ-DR-EN-0002 | GIS      |