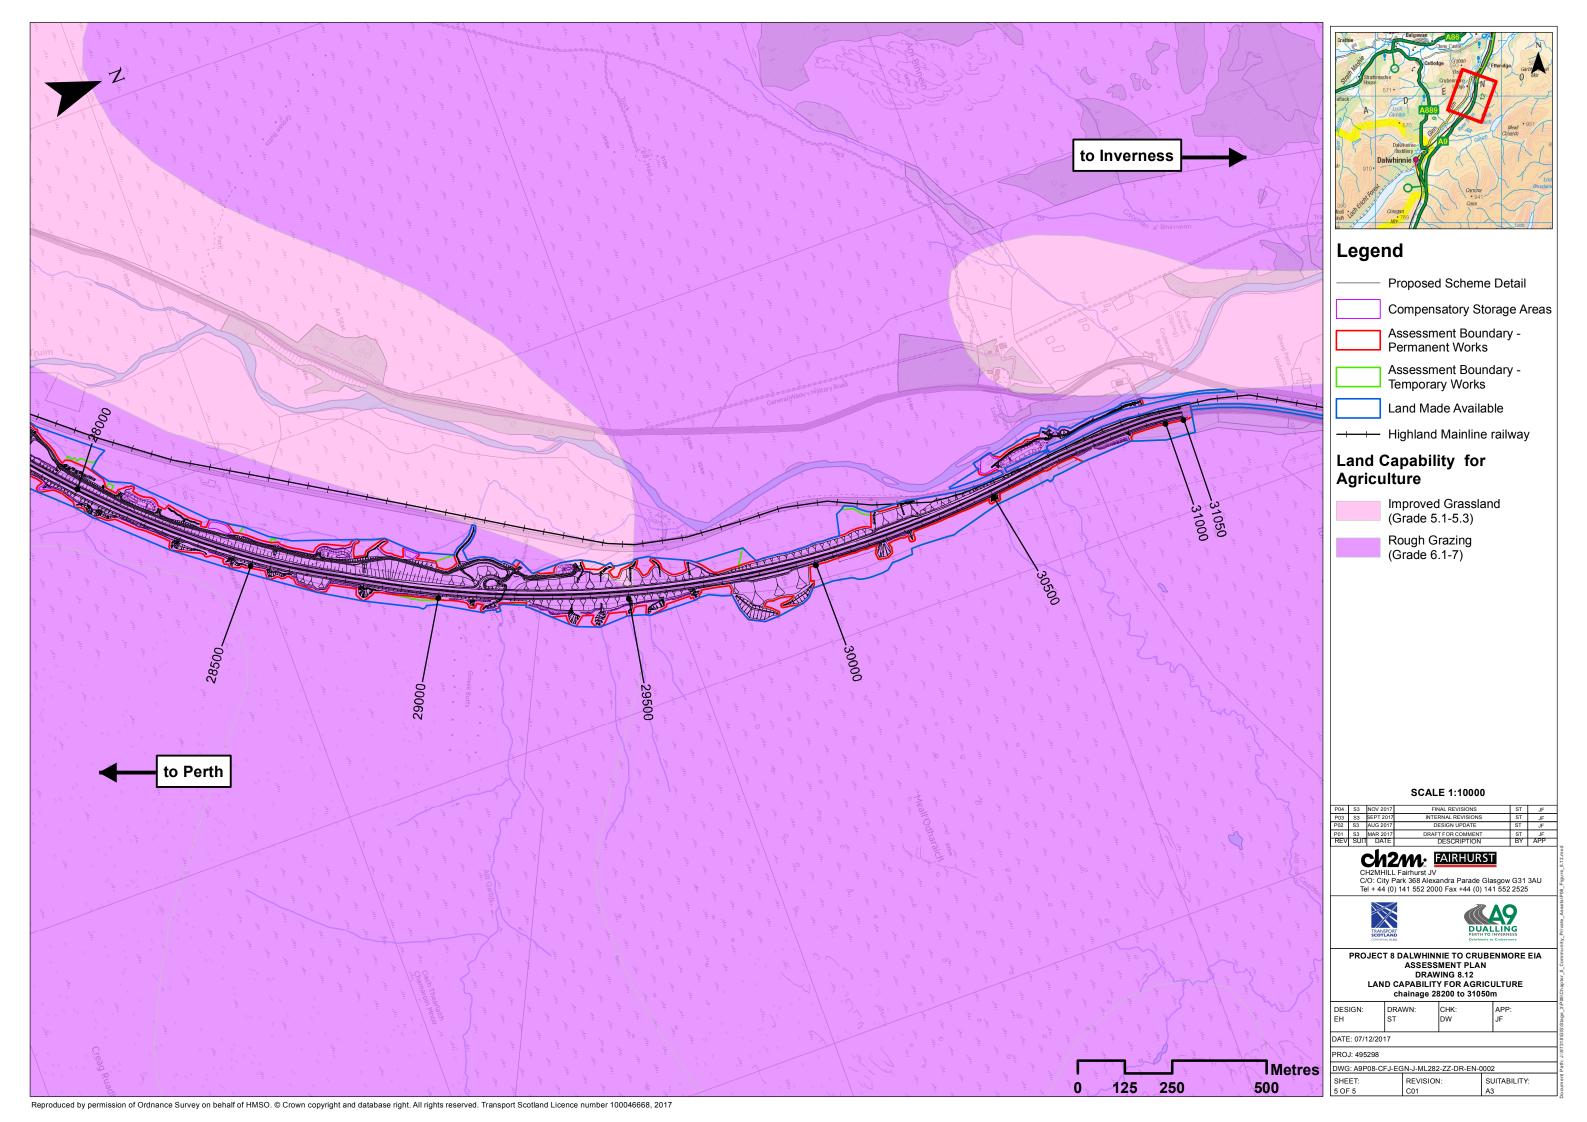

## **Community and Private Assets**

| Drawing No. | Drawing Type    | Drawing Title                                           | Projectwise Drawing Reference       | Software |
|-------------|-----------------|---------------------------------------------------------|-------------------------------------|----------|
| 8.1         | BASELINE PLAN   | COMMUNITY AND PRIVATE ASSETS                            | A9P09-CFJ-EGN-J_ZZZZZ_ZZ-DR-EN-0005 | GIS      |
| 8.2         | ASSESSMENT PLAN | COMMUNITY AND PRIVATE ASSETS chainage 0 to 20000        | A9P08-CFJ-EGN-J_ML000_ZZ-DR-EN-0002 | GIS      |
| 8.3         | ASSESSMENT PLAN | COMMUNITY AND PRIVATE ASSETS chainage 20000 to 23000    | A9P08-CFJ-EGN-J_ML200_ZZ-DR-EN-0002 | GIS      |
| 8.4         | ASSESSMENT PLAN | COMMUNITY AND PRIVATE ASSETS chainage 22000 to 25400    | A9P08-CFJ-EGN-J_ML220_ZZ-DR-EN-0001 | GIS      |
| 8.5         | ASSESSMENT PLAN | COMMUNITY AND PRIVATE ASSETS chainage 25200 to 28400    | A9P08-CFJ-EGN-J_ML252_ZZ-DR-EN-0001 | GIS      |
| 8.6         | ASSESSMENT PLAN | COMMUNITY AND PRIVATE ASSETS chainage 28200 to 31050    | A9P08-CFJ-EGN-J_ML282_ZZ-DR-EN-0001 | GIS      |
| 8.7         | BASELINE PLAN   | LAND CAPABILITY FOR AGRICULTURE                         | A9P09-CFJ-EGN-J_ZZZZZ_ZZ-DR-EN-0006 | GIS      |
| 8.8         | ASSESSMENT PLAN | LAND CAPABILITY FOR AGRICULTURE chainage 0 to 20000     | A9P08-CFJ-EGN-J_ML000_ZZ-DR-EN-0003 | GIS      |
| 8.9         | ASSESSMENT PLAN | LAND CAPABILITY FOR AGRICULTURE chainage 20000 to 23000 | A9P08-CFJ-EGN-J_ML200_ZZ-DR-EN-0003 | GIS      |
| 8.10        | ASSESSMENT PLAN | LAND CAPABILITY FOR AGRICULTURE chainage 22000 to 25400 | A9P08-CFJ-EGN-J_ML220_ZZ-DR-EN-0002 | GIS      |
| 8.11        | ASSESSMENT PLAN | LAND CAPABILITY FOR AGRICULTURE chainage 25200 to 28400 | A9P08-CFJ-EGN-J_ML252_ZZ-DR-EN-0001 | GIS      |
| 8.12        | ASSESSMENT PLAN | LAND CAPABILITY FOR AGRICULTURE chainage 28200 to 31050 | A9P08-CFJ-EGN-J_ML282_ZZ-DR-EN-0002 | GIS      |