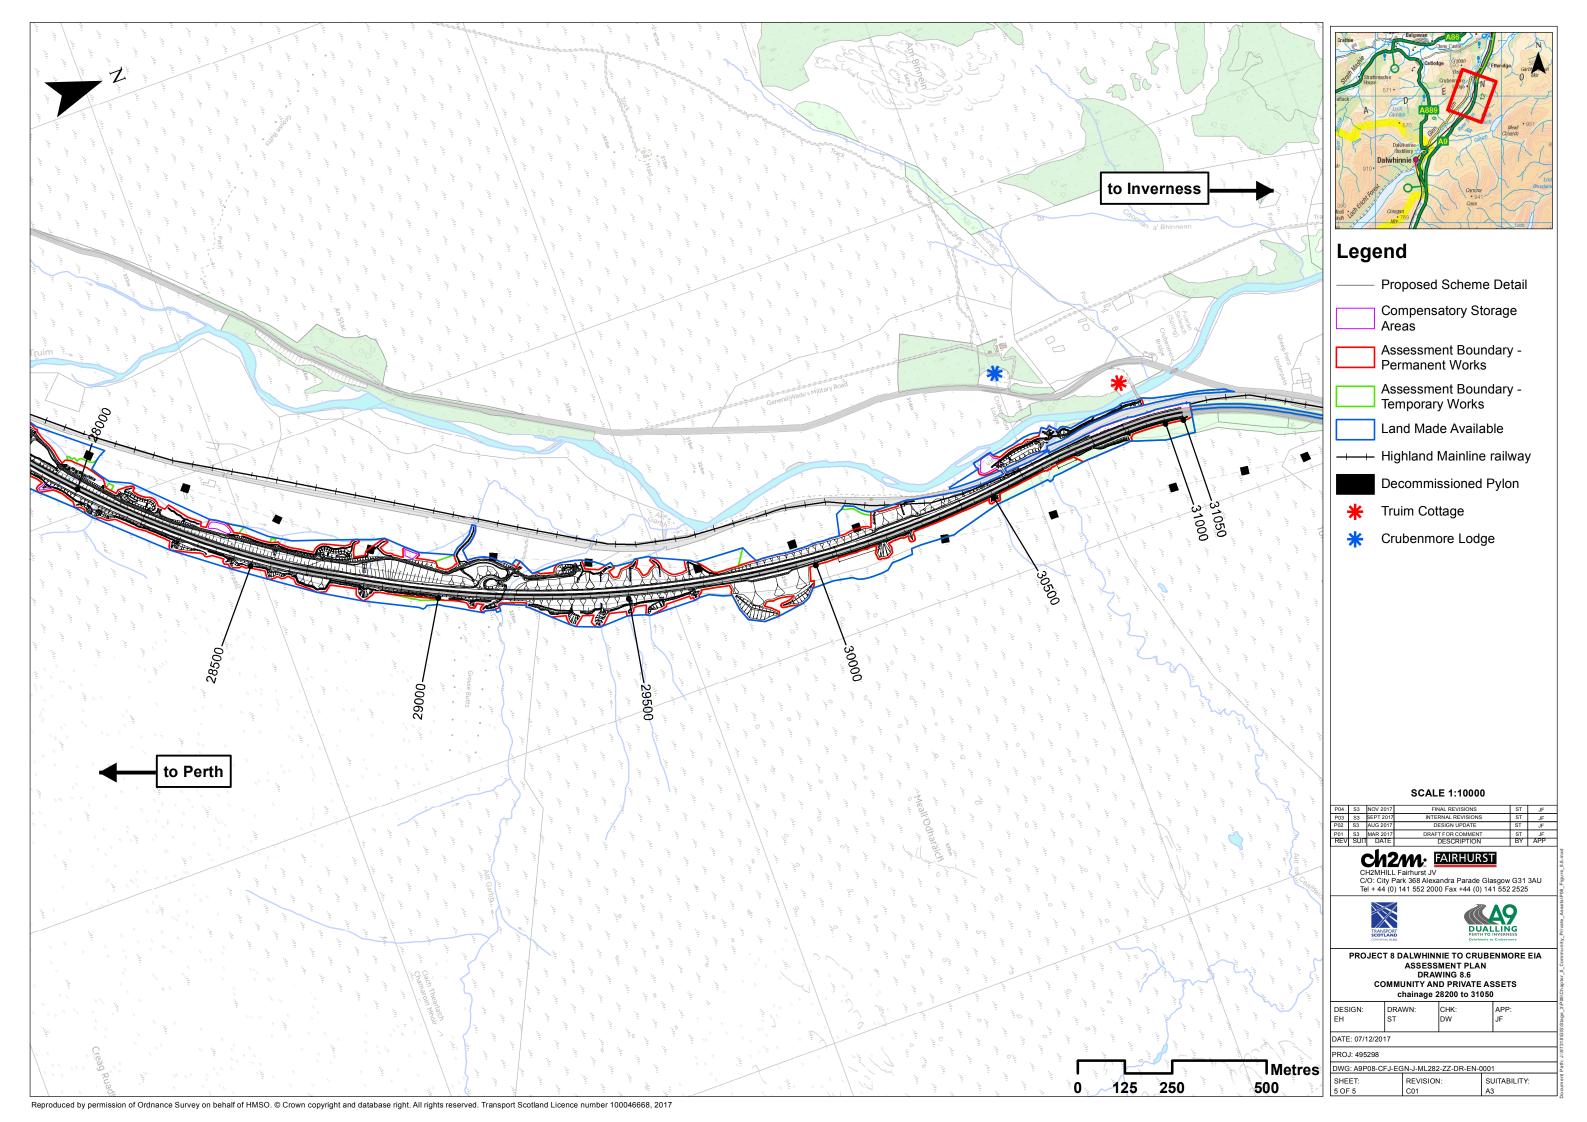

## **Community and Private Assets**

| Drawing No. | Drawing Type    | Drawing Title                                           | Projectwise Drawing Reference       | Software |
|-------------|-----------------|---------------------------------------------------------|-------------------------------------|----------|
| 8.1         | BASELINE PLAN   | COMMUNITY AND PRIVATE ASSETS                            | A9P09-CFJ-EGN-J_ZZZZZ_ZZ-DR-EN-0005 | GIS      |
| 8.2         | ASSESSMENT PLAN | COMMUNITY AND PRIVATE ASSETS chainage 0 to 20000        | A9P08-CFJ-EGN-J_ML000_ZZ-DR-EN-0002 | GIS      |
| 8.3         | ASSESSMENT PLAN | COMMUNITY AND PRIVATE ASSETS chainage 20000 to 23000    | A9P08-CFJ-EGN-J_ML200_ZZ-DR-EN-0002 | GIS      |
| 8.4         | ASSESSMENT PLAN | COMMUNITY AND PRIVATE ASSETS chainage 22000 to 25400    | A9P08-CFJ-EGN-J_ML220_ZZ-DR-EN-0001 | GIS      |
| 8.5         | ASSESSMENT PLAN | COMMUNITY AND PRIVATE ASSETS chainage 25200 to 28400    | A9P08-CFJ-EGN-J_ML252_ZZ-DR-EN-0001 | GIS      |
| 8.6         | ASSESSMENT PLAN | COMMUNITY AND PRIVATE ASSETS chainage 28200 to 31050    | A9P08-CFJ-EGN-J_ML282_ZZ-DR-EN-0001 | GIS      |
| 8.7         | BASELINE PLAN   | LAND CAPABILITY FOR AGRICULTURE                         | A9P09-CFJ-EGN-J_ZZZZZ_ZZ-DR-EN-0006 | GIS      |
| 8.8         | ASSESSMENT PLAN | LAND CAPABILITY FOR AGRICULTURE chainage 0 to 20000     | A9P08-CFJ-EGN-J_ML000_ZZ-DR-EN-0003 | GIS      |
| 8.9         | ASSESSMENT PLAN | LAND CAPABILITY FOR AGRICULTURE chainage 20000 to 23000 | A9P08-CFJ-EGN-J_ML200_ZZ-DR-EN-0003 | GIS      |
| 8.10        | ASSESSMENT PLAN | LAND CAPABILITY FOR AGRICULTURE chainage 22000 to 25400 | A9P08-CFJ-EGN-J_ML220_ZZ-DR-EN-0002 | GIS      |
| 8.11        | ASSESSMENT PLAN | LAND CAPABILITY FOR AGRICULTURE chainage 25200 to 28400 | A9P08-CFJ-EGN-J_ML252_ZZ-DR-EN-0001 | GIS      |
| 8.12        | ASSESSMENT PLAN | LAND CAPABILITY FOR AGRICULTURE chainage 28200 to 31050 | A9P08-CFJ-EGN-J_ML282_ZZ-DR-EN-0002 | GIS      |