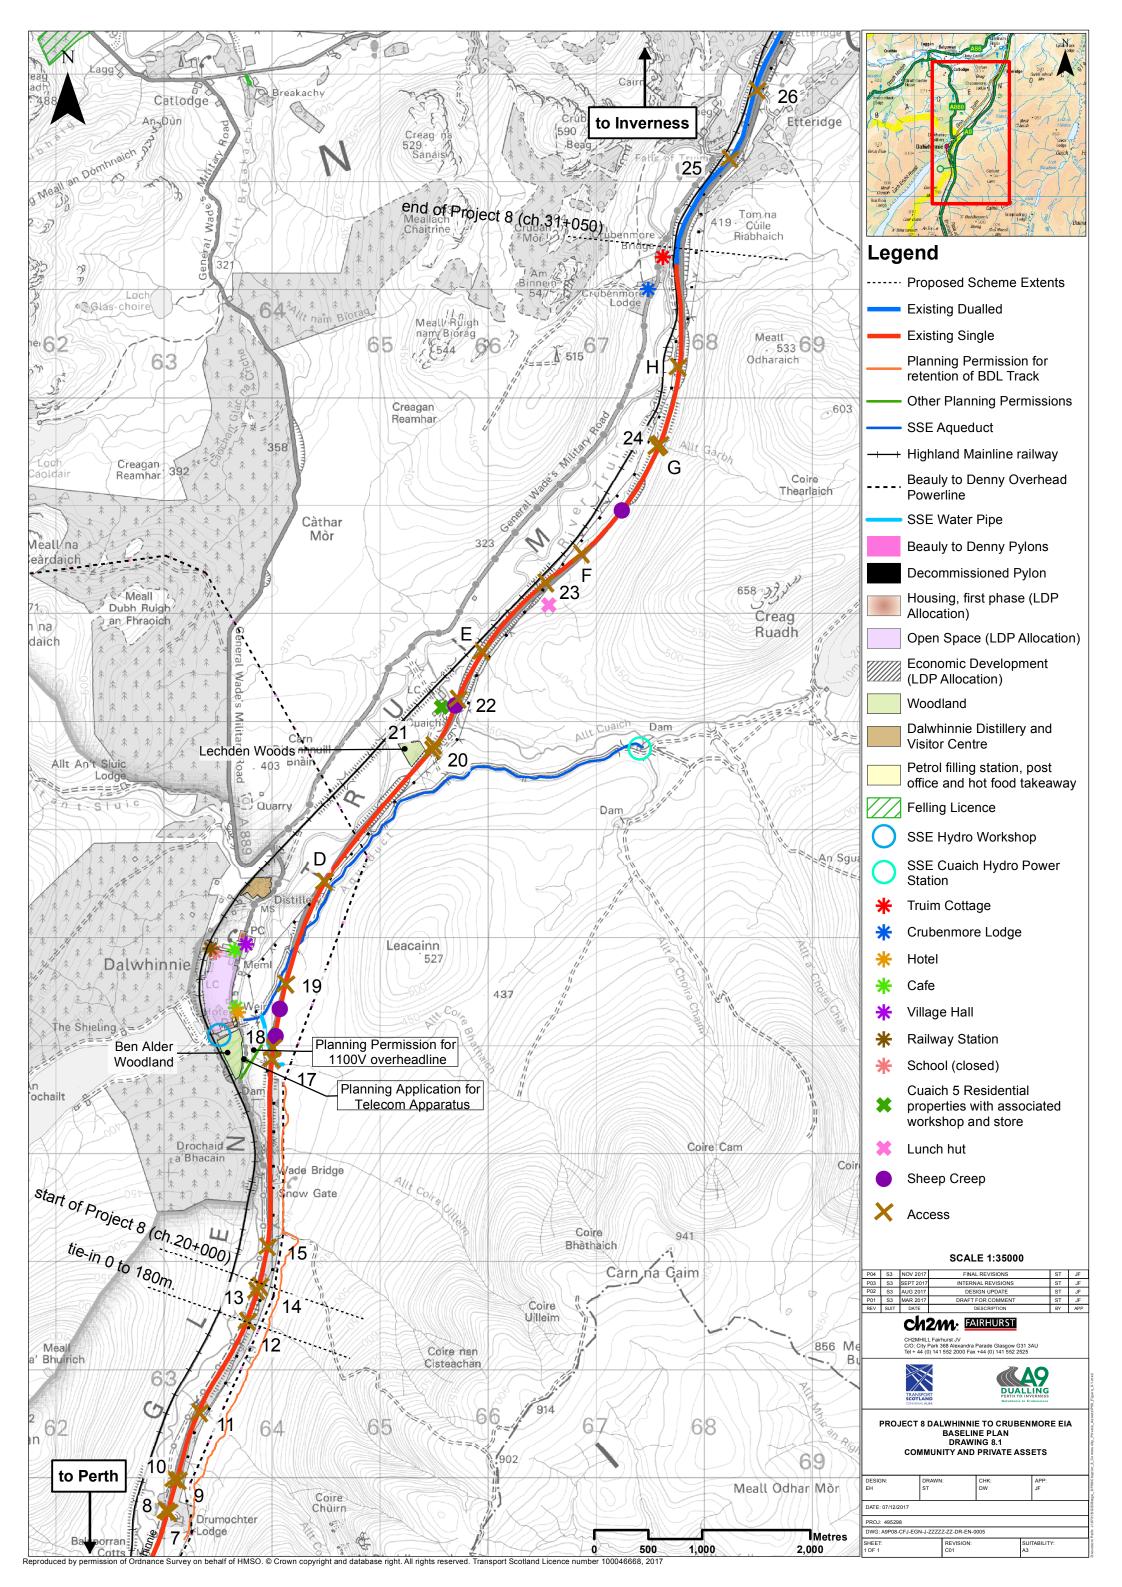

## **Community and Private Assets**

| Drawing No. | Drawing Type    | Drawing Title                                           | Projectwise Drawing Reference       | Software |
|-------------|-----------------|---------------------------------------------------------|-------------------------------------|----------|
| 8.1         | BASELINE PLAN   | COMMUNITY AND PRIVATE ASSETS                            | A9P09-CFJ-EGN-J_ZZZZZ_ZZ-DR-EN-0005 | GIS      |
| 8.2         | ASSESSMENT PLAN | COMMUNITY AND PRIVATE ASSETS chainage 0 to 20000        | A9P08-CFJ-EGN-J_ML000_ZZ-DR-EN-0002 | GIS      |
| 8.3         | ASSESSMENT PLAN | COMMUNITY AND PRIVATE ASSETS chainage 20000 to 23000    | A9P08-CFJ-EGN-J_ML200_ZZ-DR-EN-0002 | GIS      |
| 8.4         | ASSESSMENT PLAN | COMMUNITY AND PRIVATE ASSETS chainage 22000 to 25400    | A9P08-CFJ-EGN-J_ML220_ZZ-DR-EN-0001 | GIS      |
| 8.5         | ASSESSMENT PLAN | COMMUNITY AND PRIVATE ASSETS chainage 25200 to 28400    | A9P08-CFJ-EGN-J_ML252_ZZ-DR-EN-0001 | GIS      |
| 8.6         | ASSESSMENT PLAN | COMMUNITY AND PRIVATE ASSETS chainage 28200 to 31050    | A9P08-CFJ-EGN-J_ML282_ZZ-DR-EN-0001 | GIS      |
| 8.7         | BASELINE PLAN   | LAND CAPABILITY FOR AGRICULTURE                         | A9P09-CFJ-EGN-J_ZZZZZ_ZZ-DR-EN-0006 | GIS      |
| 8.8         | ASSESSMENT PLAN | LAND CAPABILITY FOR AGRICULTURE chainage 0 to 20000     | A9P08-CFJ-EGN-J_ML000_ZZ-DR-EN-0003 | GIS      |
| 8.9         | ASSESSMENT PLAN | LAND CAPABILITY FOR AGRICULTURE chainage 20000 to 23000 | A9P08-CFJ-EGN-J_ML200_ZZ-DR-EN-0003 | GIS      |
| 8.10        | ASSESSMENT PLAN | LAND CAPABILITY FOR AGRICULTURE chainage 22000 to 25400 | A9P08-CFJ-EGN-J_ML220_ZZ-DR-EN-0002 | GIS      |
| 8.11        | ASSESSMENT PLAN | LAND CAPABILITY FOR AGRICULTURE chainage 25200 to 28400 | A9P08-CFJ-EGN-J_ML252_ZZ-DR-EN-0001 | GIS      |
| 8.12        | ASSESSMENT PLAN | LAND CAPABILITY FOR AGRICULTURE chainage 28200 to 31050 | A9P08-CFJ-EGN-J_ML282_ZZ-DR-EN-0002 | GIS      |