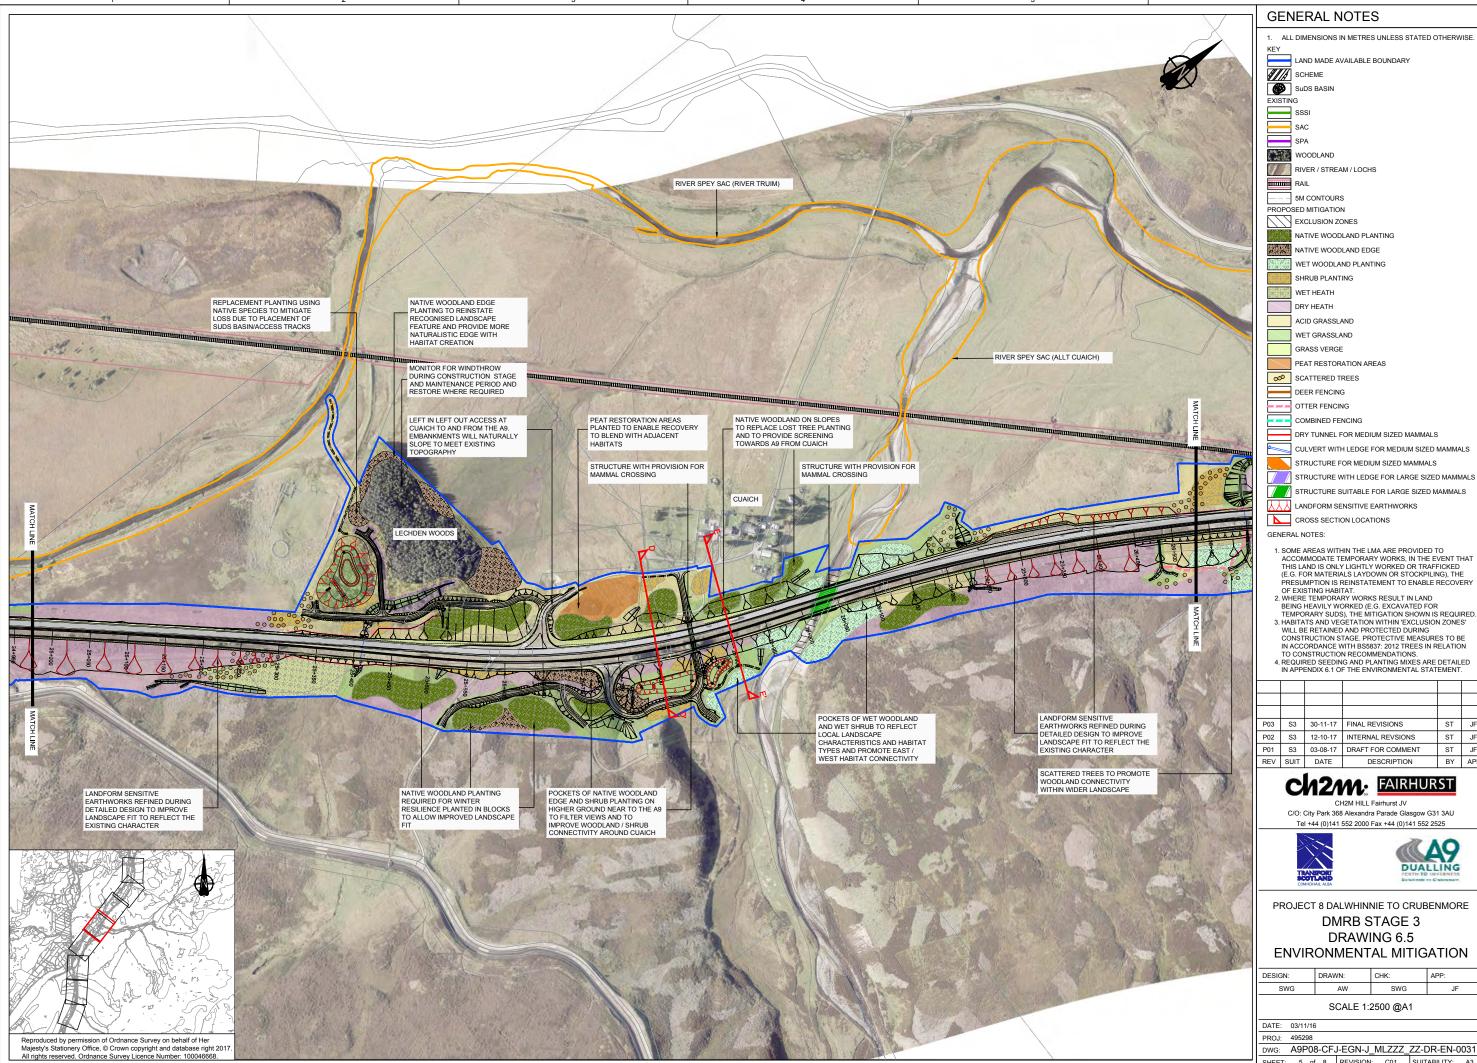

DWG: A9P08-CFJ-EGN-J\_MLZZZ\_ZZ-DR-EN-0027 SHEET: 1 of 8 REVISION: C01 SUITABILITY: A3

SOME AREAS WITHIN THE LMA ARE PROVIDED TO ACCOMMODATE TEMPORARY WORKS, IN THE EVENT THAT THIS LAND IS ONLY LIGHTLY WORKED OR TRAFFICKED (E.G. FOR MATERIALS LAYDOWN OR STOCKPILING), THE PRESUMPTION IS REINSTATEMENT TO ENABLE RECOVERY

2. WHERE TEMPORARY WORKS RESULT IN LAND
BEING HEAVILY WORKS RESULT IN LAND
BEING HEAVILY WORKSEQ (E.G. EXCAVATED FOR
TEMPORARY SUDS), THE MITIGATION SHOWN IS REQUIRED.
3. HABITATS AND VEGETATION WITHIN 'EXCLUSION ZONES'
WILL BE RETAINED AND PROTECTED DURING
CONSTRUCTION STAGE. PROTECTIVE MEASURES TO BE
IN ACCORDANCE WITH BS5837: 2012 TREES IN RELATION
TO CONSTRUCTION RECOMMENDATIONS.
BEQUIRED SEEDING AND BLANTING MIXES AGE DETAILED.