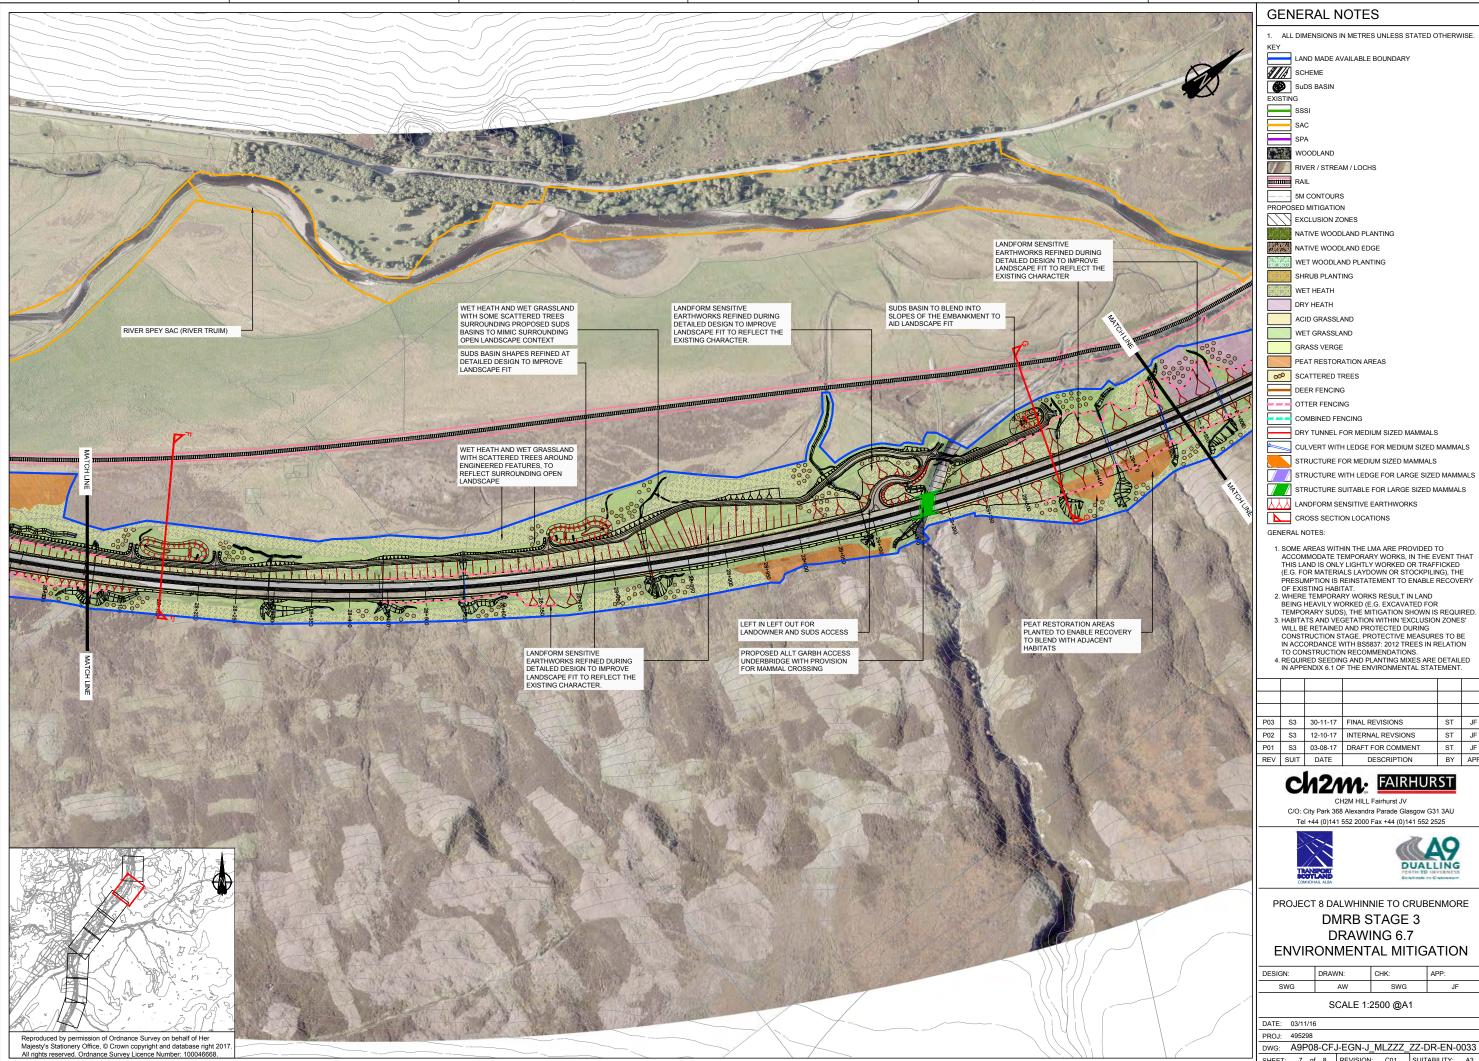

DWG: A9P08-CFJ-EGN-J\_MLZZZ\_ZZ-DR-EN-0031 SHEET: 5 of 8 REVISION: C01 SUITABILITY: A3

SOME AREAS WITHIN THE LMA ARE PROVIDED TO ACCOMMODATE TEMPORARY WORKS, IN THE EVENT THAT THIS LAND IS ONLY LIGHTLY WORKED OR TRAFFICKED (E.G. FOR MATERIALS LAYDOWN OR STOCKPILING), THE PRESUMPTION IS REINSTATEMENT TO ENABLE RECOVERY

2. WHERE TEMPORARY WORKS RESULT IN LAND BEING HEAVILY WORKED (E.G. EXCAVATED FOR TEMPORARY SUDS), THE MITIGATION SHOWN IS REQUIRED.

3. HABITATS AND VEGETATION WITHIN 'EXCLUSION ZONES' WILL BE RETAINED AND PROTECTED DURING CONSTRUCTION STAGE. PROTECTIVE MEASURES TO BE IN ACCONDANCE WITH BSS837: 2012 TREES IN RELATION TO CONSTRUCTION BECOMMENDED TO SEE