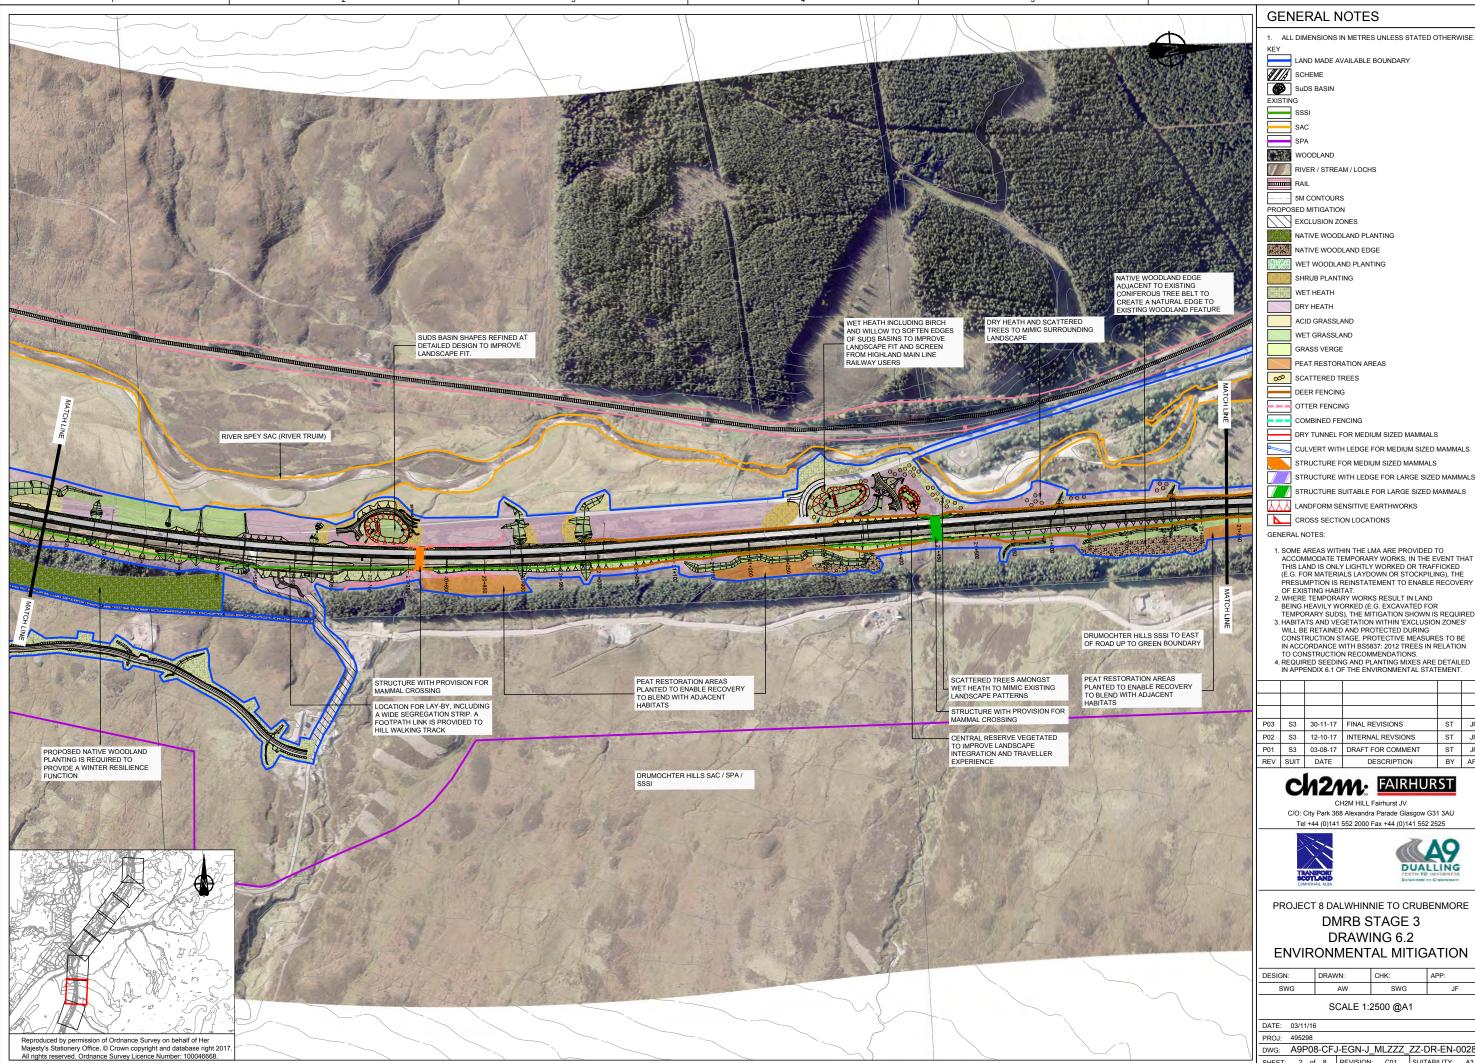

CULVERT WITH LEDGE FOR MEDIUM SIZED MAMMALS

SOME AREAS WITHIN THE LMA ARE PROVIDED TO ACCOMMODATE TEMPORARY WORKS, IN THE EVENT THAT THIS LAND IS ONLY LIGHTLY WORKED OR TRAFFICKED (E.G. FOR MATERIALS LAYDOWN OR STOCKPILING), THE PRESUMETION IS REINSTATEMENT TO ENABLE RECOVERY

2. WHERE TEMPORARY WORKS RESULT IN LAND BEING HEAVILY WORKS RESULT IN LAND BEING HEAVILY WORKSED (E.G. EXCAVATED FOR TEMPORARY SUDS), THE MITIGATION SHOWN IS REQUIRED.

3. HABITATS AND VEGETATION WITHIN "EXCLUSION ZONES" WILL BE RETAINED AND PROTECTED DURING CONSTRUCTION STAGE. PROTECTIVE MEASURES TO BE IN ACCORDANCE WITH BSS837. 2012 TREES IN RELATION TO CONSTRUCTION STAGE.