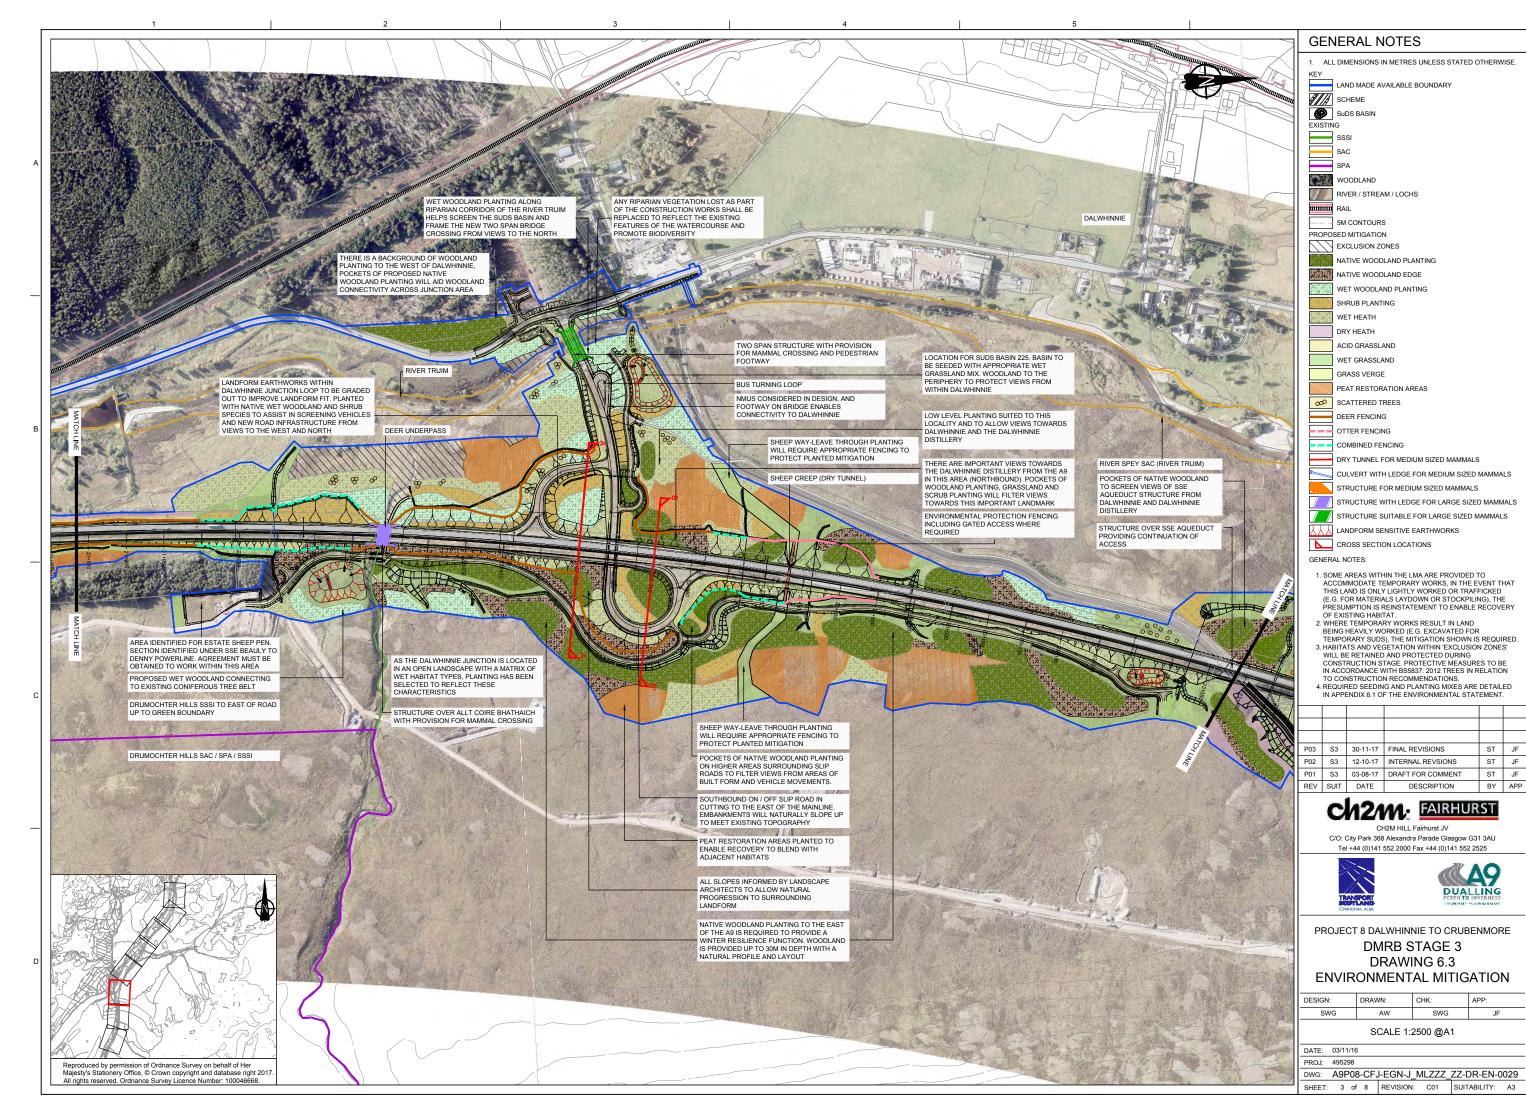

DWG: A9P08-CFJ-EGN-J\_MLZZZ\_ZZ-DR-EN-0031 SHEET: 5 of 8 REVISION: C01 SUITABILITY: A3

SOME AREAS WITHIN THE LMA ARE PROVIDED TO ACCOMMODATE TEMPORARY WORKS, IN THE EVENT THAT THIS LAND IS ONLY LIGHTLY WORKED OR TRAFFICKED (E.G. FOR MATERIALS LAYDOWN OR STOCKPILING), THE PRESUMPTION IS REINSTATEMENT TO ENABLE RECOVERY

2. WHERE TEMPORARY WORKS RESULT IN LAND BEING HEAVILY WORKED (E.G. EXCAVATED FOR TEMPORARY SUDS), THE MITIGATION SHOWN IS REQUIRED.

3. HABITATS AND VEGETATION WITHIN 'EXCLUSION ZONES' WILL BE RETAINED AND PROTECTED DURING CONSTRUCTION STAGE. PROTECTIVE MEASURES TO BE IN ACCONDANCE WITH BSS837: 2012 TREES IN RELATION TO CONSTRUCTION BECOMMENDED TO SEE