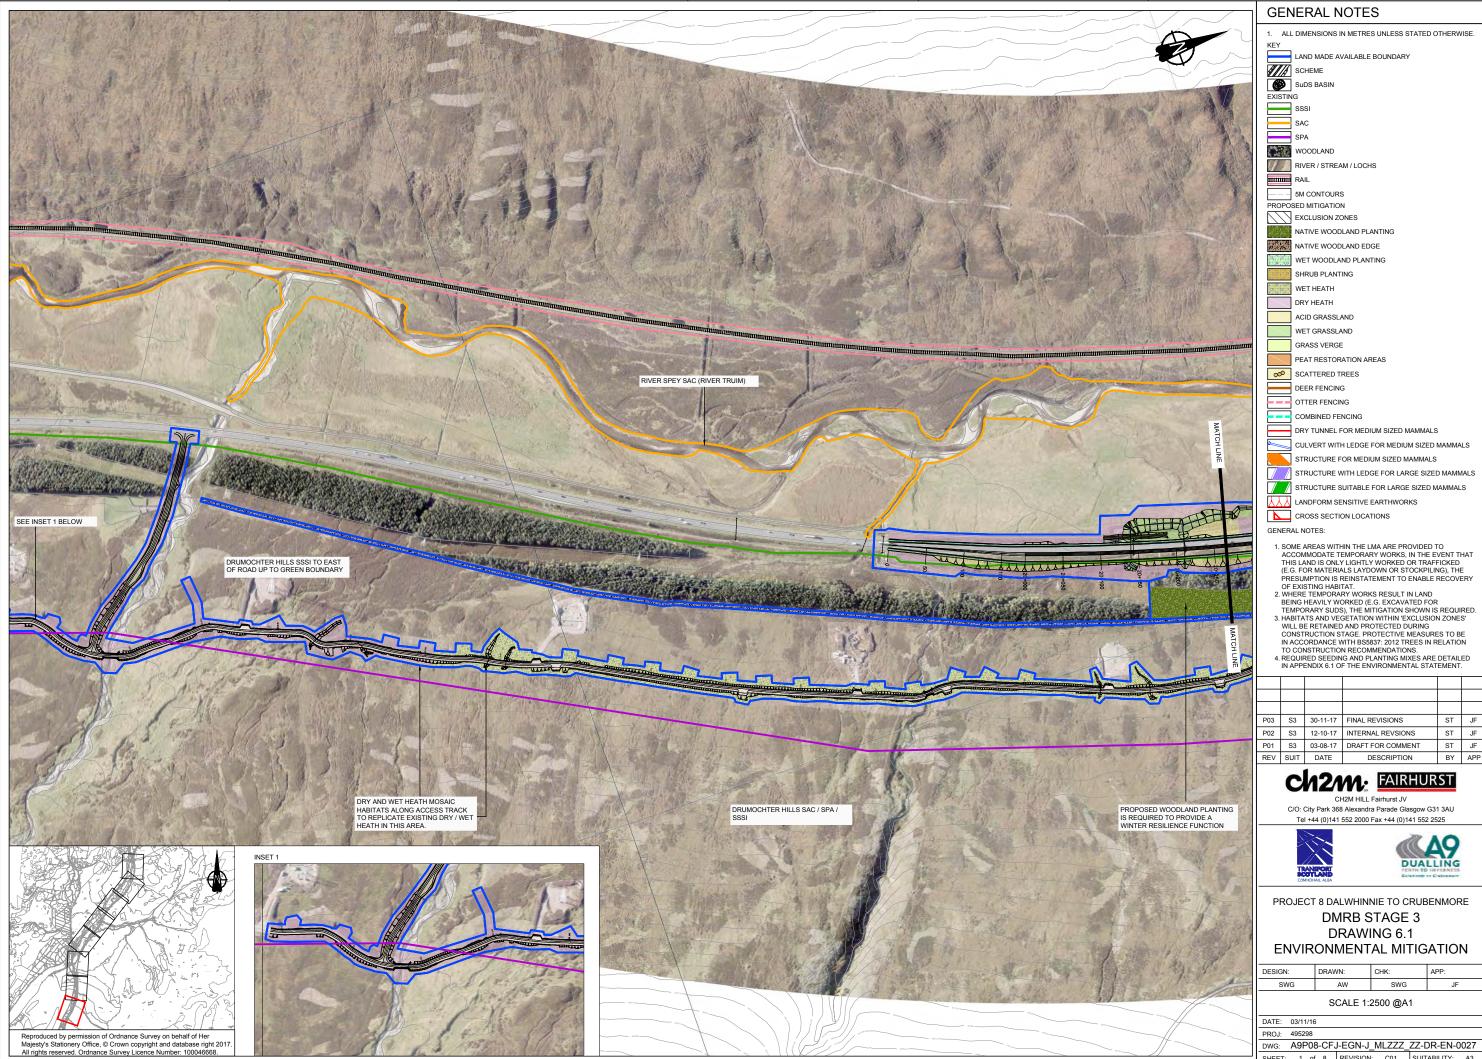

DWG: A9P08-CFJ-EGN-J\_MLZZZ\_ZZ-DR-EN-0027 SHEET: 1 of 8 REVISION: C01 SUITABILITY: A3

SOME AREAS WITHIN THE LMA ARE PROVIDED TO ACCOMMODATE TEMPORARY WORKS, IN THE EVENT THAT THIS LAND IS ONLY LIGHTLY WORKED OR TRAFFICKED (E.G. FOR MATERIALS LAYDOWN OR STOCKPILING), THE PRESUMPTION IS REINSTATEMENT TO ENABLE RECOVERY

2. WHERE TEMPORARY WORKS RESULT IN LAND
BEING HEAVILY WORKS RESULT IN LAND
BEING HEAVILY WORKSEQ (E.G. EXCAVATED FOR
TEMPORARY SUDS), THE MITIGATION SHOWN IS REQUIRED.
3. HABITATS AND VEGETATION WITHIN 'EXCLUSION ZONES'
WILL BE RETAINED AND PROTECTED DURING
CONSTRUCTION STAGE. PROTECTIVE MEASURES TO BE
IN ACCORDANCE WITH BS5837: 2012 TREES IN RELATION
TO CONSTRUCTION RECOMMENDATIONS.
BEQUIRED SEEDING AND BLANTING MIXES AGE DETAILED.