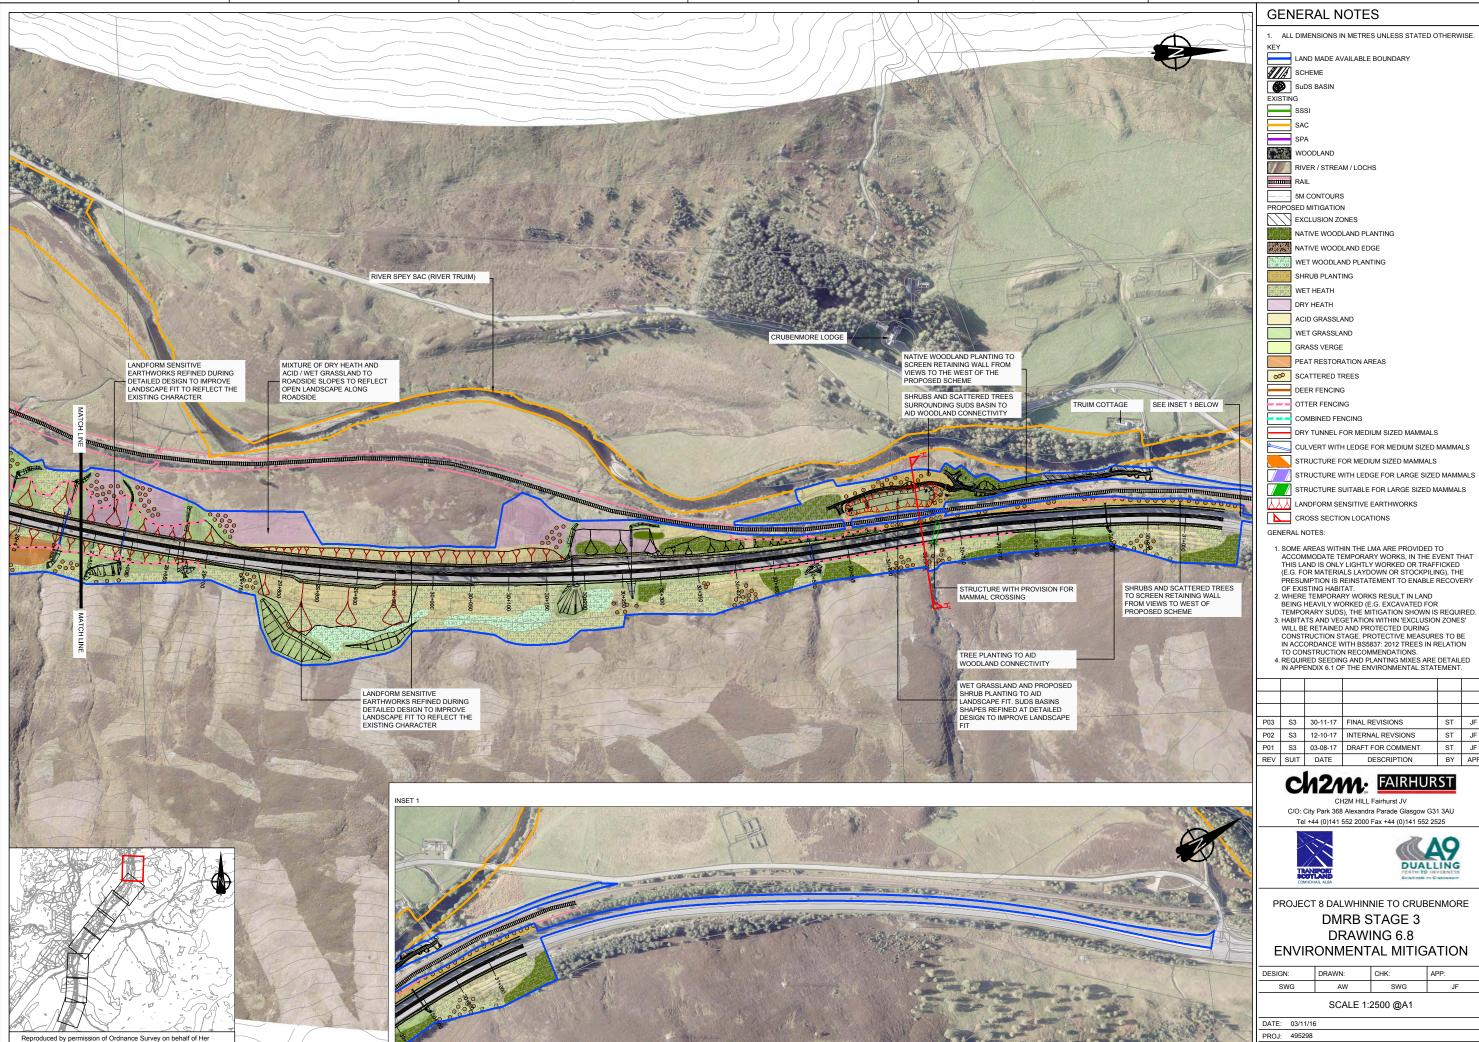

SOME AREAS WITHIN THE LMA ARE PROVIDED TO ACCOMMODATE TEMPORARY WORKS, IN THE EVENT THAT THIS LAND IS ONLY LIGHTLY WORKED OR TRAFFICKED (E.G. FOR MATERIALS LAYDOWN OR STOCKPILING), THE PRESUMETION IS REINSTATEMENT TO ENABLE RECOVERY