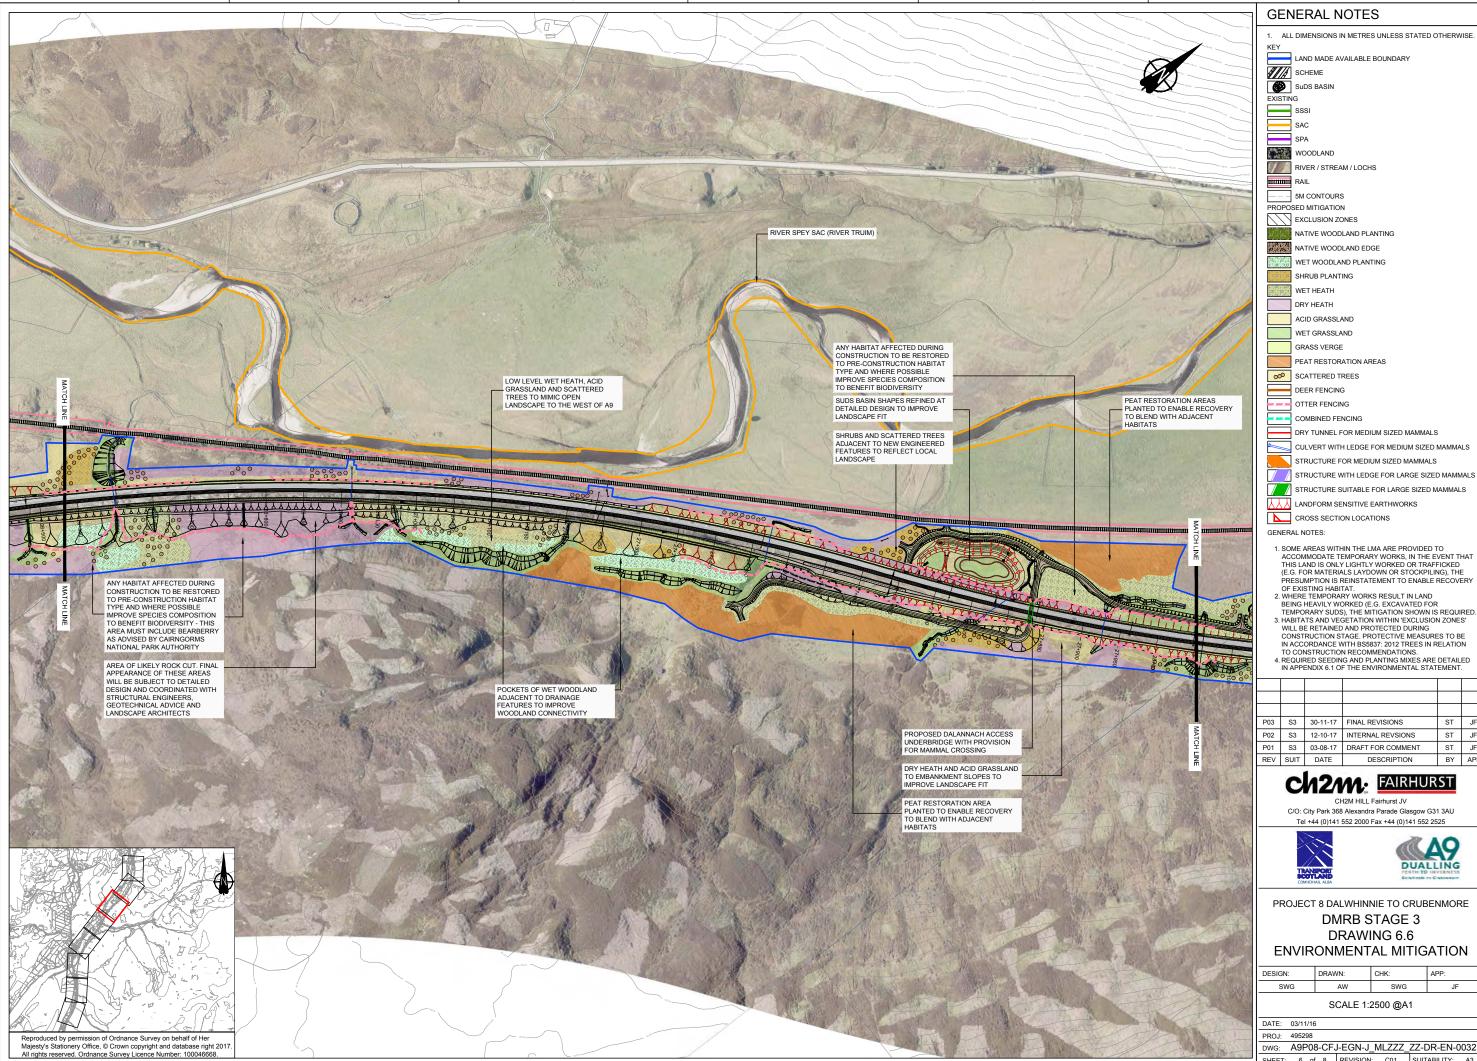

CULVERT WITH LEDGE FOR MEDIUM SIZED MAMMALS

SOME AREAS WITHIN THE LMA ARE PROVIDED TO ACCOMMODATE TEMPORARY WORKS, IN THE EVENT THAT THIS LAND IS ONLY LIGHTLY WORKED OR TRAFFICKED (E.G. FOR MATERIALS LAYDOWN OR STOCKPILING), THE PRESUMETION IS REINSTATEMENT TO ENABLE RECOVERY

2. WHERE TEMPORARY WORKS RESULT IN LAND BEING HEAVILY WORKS RESULT IN LAND BEING HEAVILY WORKSED (E.G. EXCAVATED FOR TEMPORARY SUDS), THE MITIGATION SHOWN IS REQUIRED.

3. HABITATS AND VEGETATION WITHIN "EXCLUSION ZONES" WILL BE RETAINED AND PROTECTED DURING CONSTRUCTION STAGE. PROTECTIVE MEASURES TO BE IN ACCORDANCE WITH BSS837. 2012 TREES IN RELATION TO CONSTRUCTION STAGE.