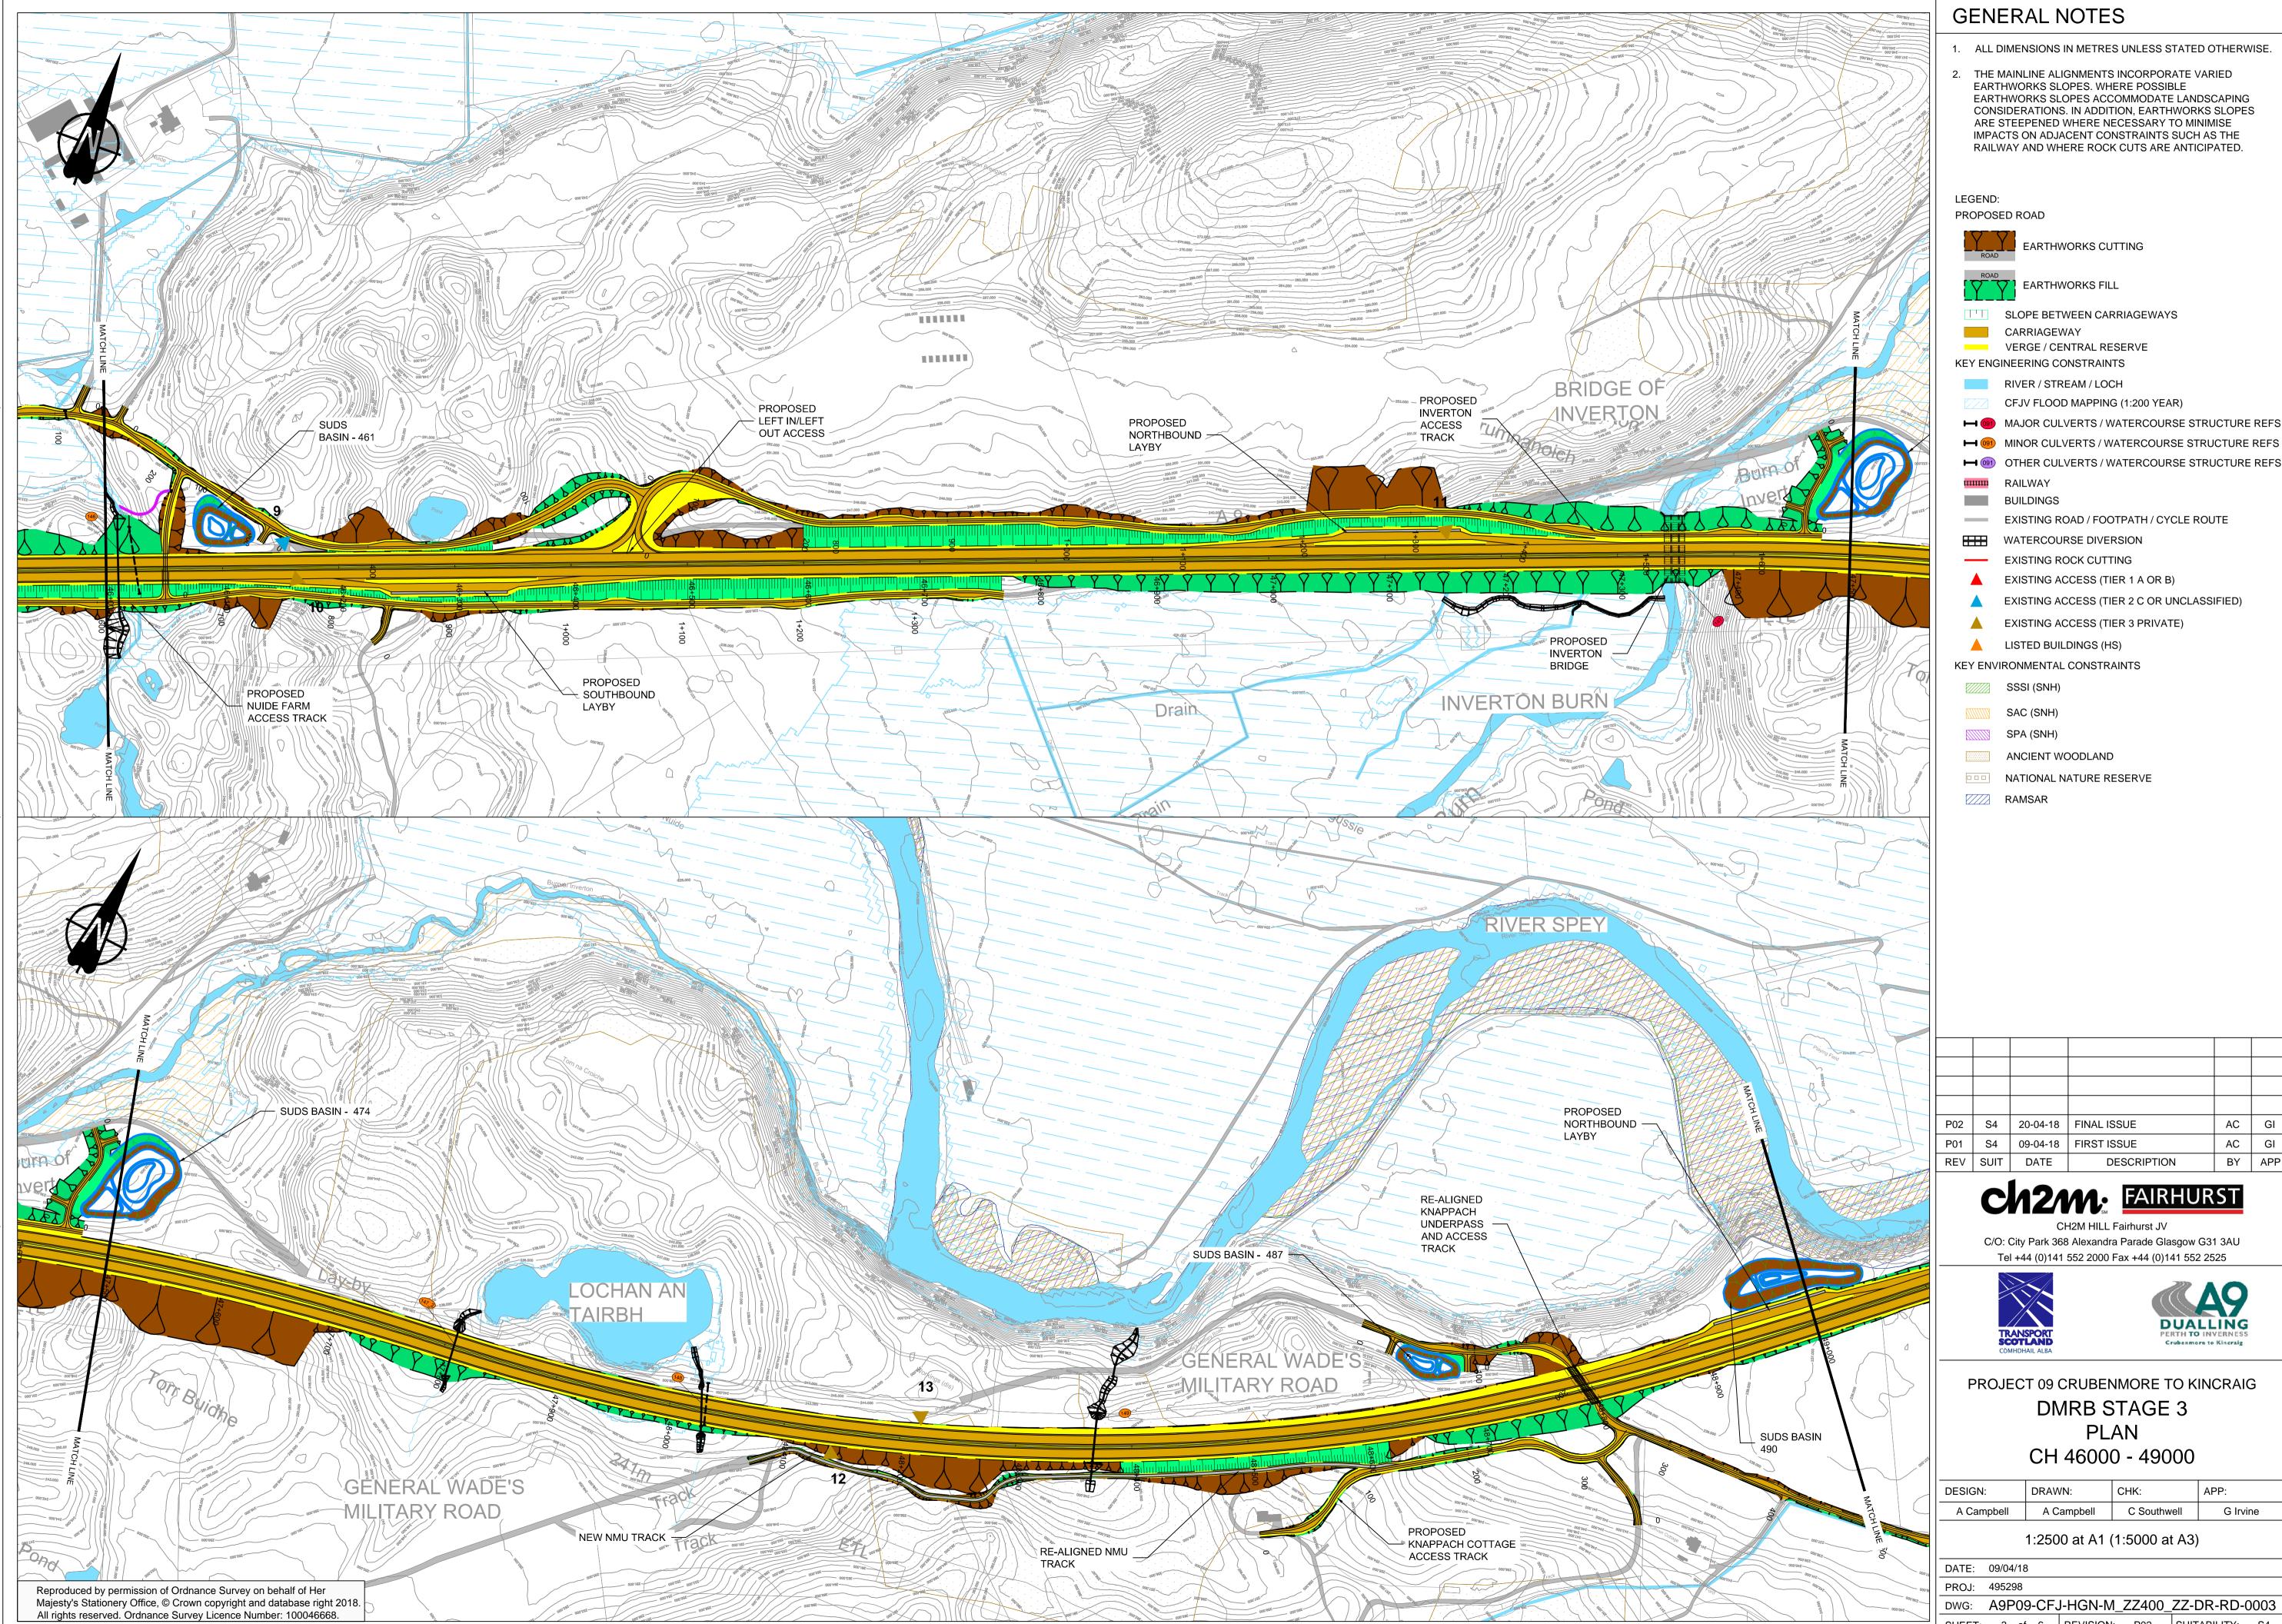

EARTHWORKS SLOPES ACCOMMODATE LANDSCAPING CONSIDERATIONS. IN ADDITION, EARTHWORKS SLOPES

MAJOR CULVERTS / WATERCOURSE STRUCTURE REFS

→ (991) OTHER CULVERTS / WATERCOURSE STRUCTURE REFS

| - |     |      |          |             |    |     |
|---|-----|------|----------|-------------|----|-----|
|   |     |      |          |             |    |     |
|   | P02 | S4   | 20-04-18 | FINAL ISSUE | AC | GI  |
| ۱ | P01 | S4   | 09-04-18 | FIRST ISSUE | AC | GI  |
|   | REV | SUIT | DATE     | DESCRIPTION | BY | APF |

DWG: A9P09-CFJ-HGN-M\_ZZ400\_ZZ-DR-RD-0003

SHEET: 3 of 6 REVISION: P02 SUITABILITY: S4