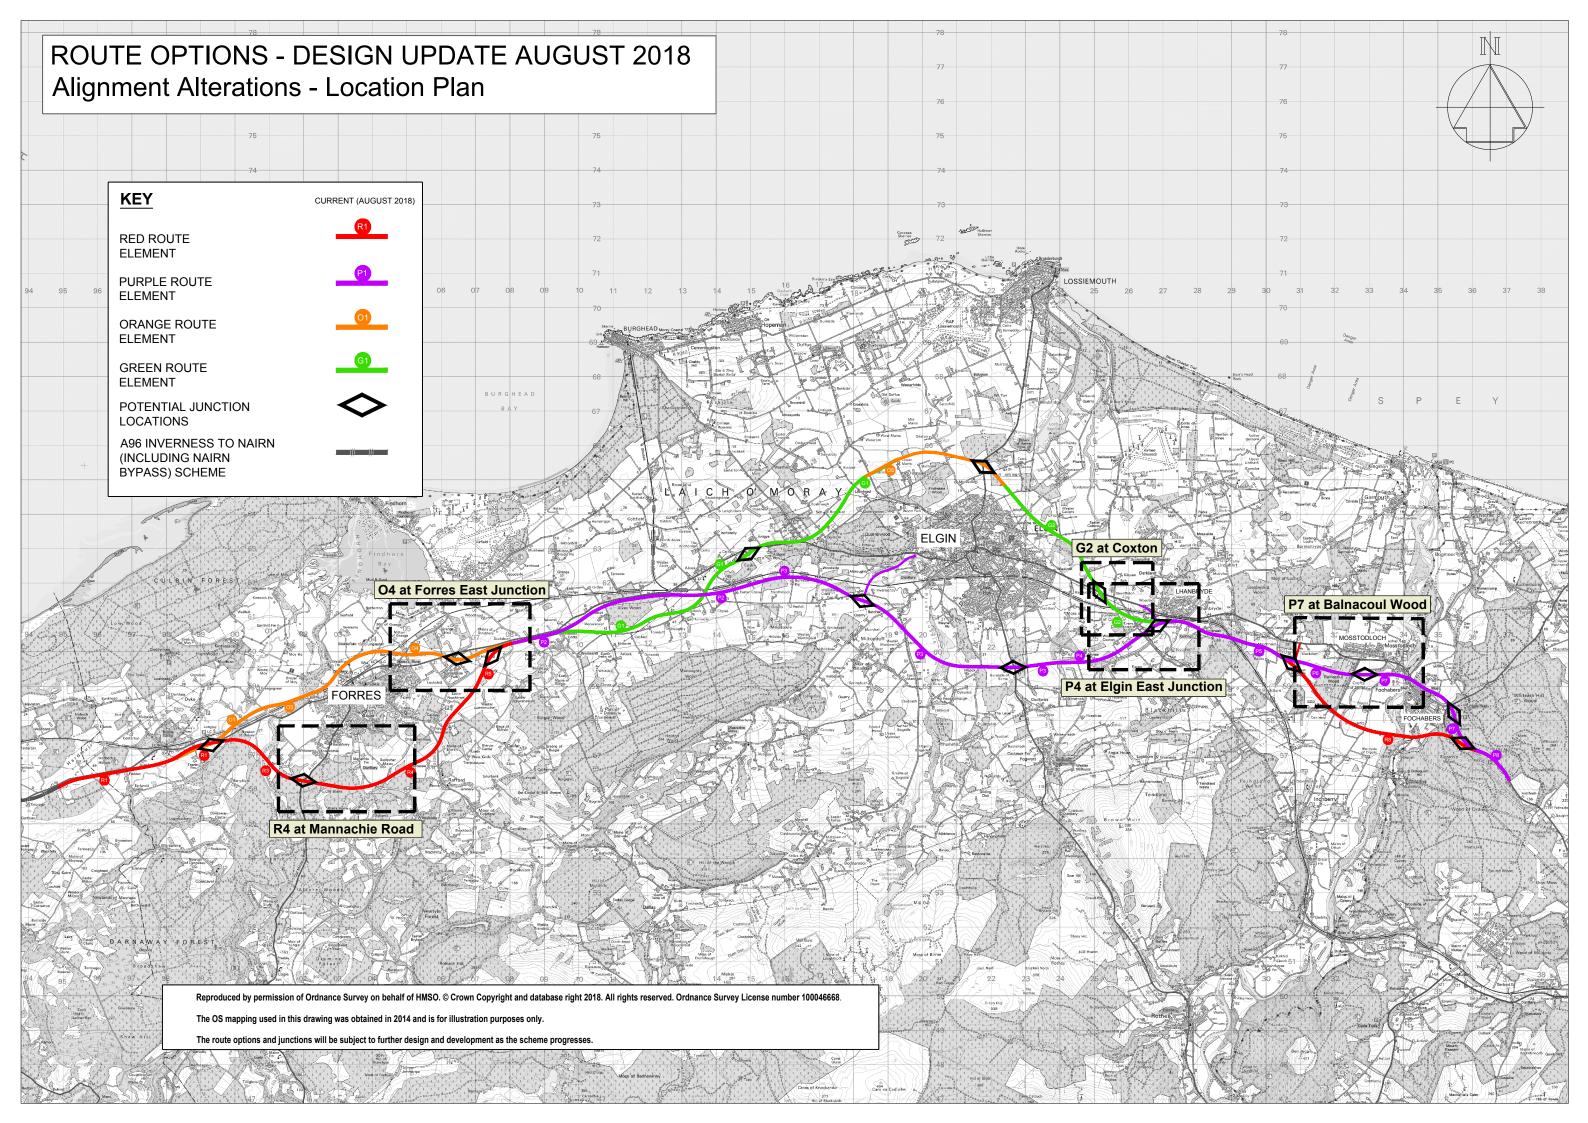

#### A96 DUALLING HARDMUIR TO FOCHABERS: ROUTE OPTIONS - DESIGN UPDATE AUGUST 2018 Alignment Alterations - Route Element R4 at Mannachie Road

100m 0

1000m

Reproduced by permission of Ordnance Survey on behalf of HMSO. © Crown Copyright and database right 2018. All rights reserved. Ordnance Survey License number 1000466 The OS mapping used in this drawing was obtained in 2014 and has been locally updated. It is for illustration purposes only.

The route options and junctions will be subject to further design and development as the scheme progresses.