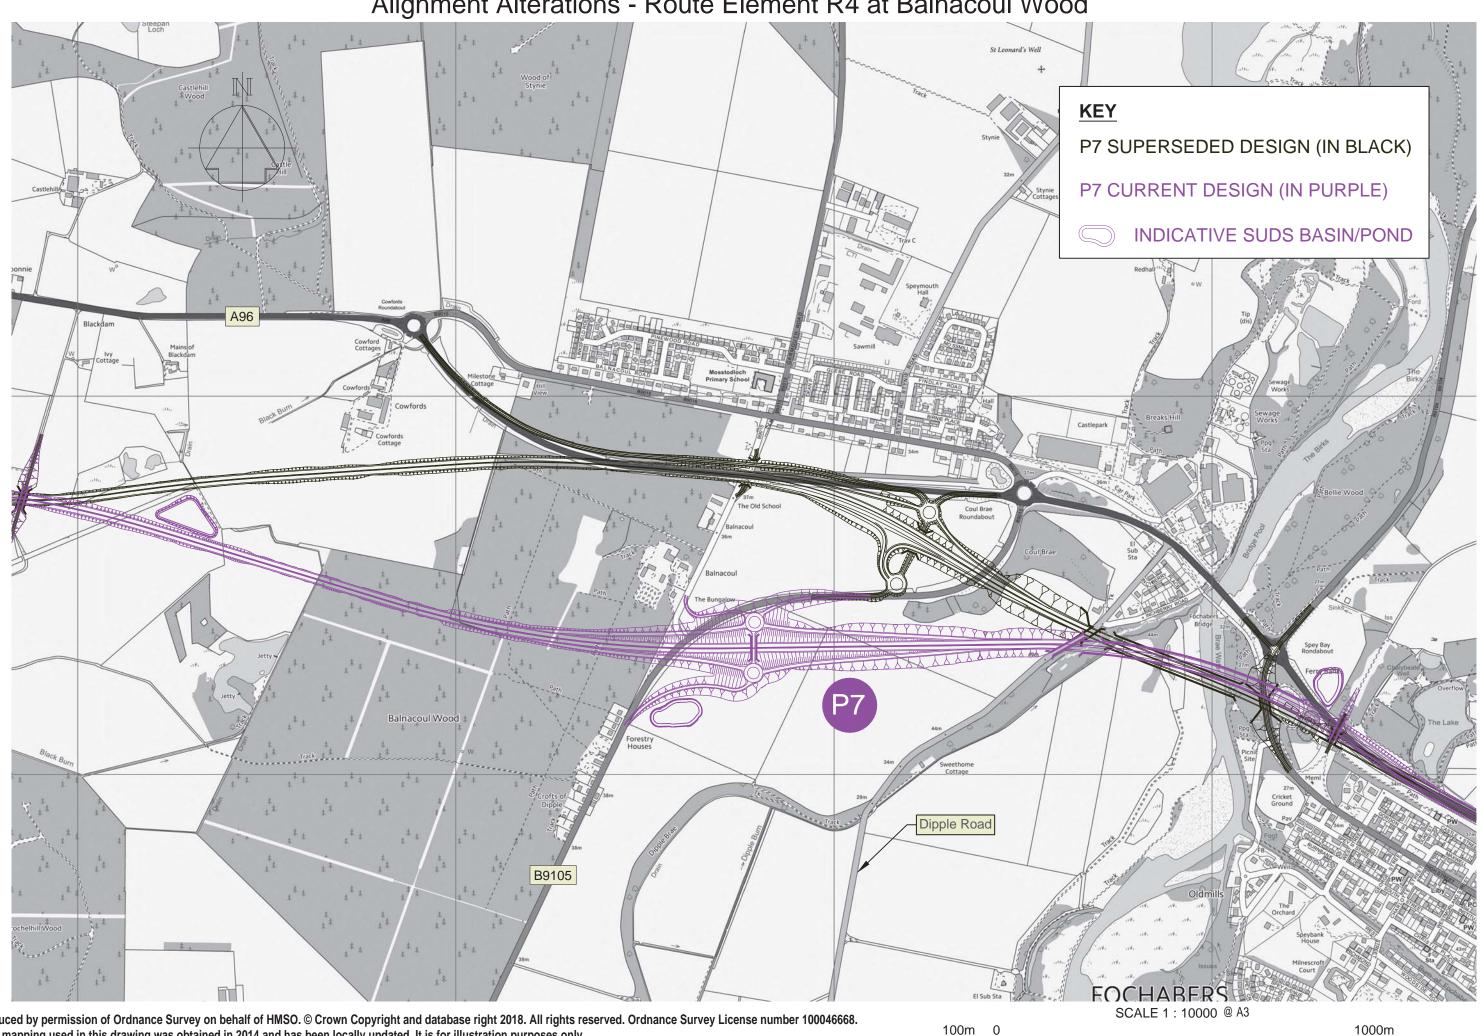

## A96 DUALLING HARDMUIR TO FOCHABERS: ROUTE OPTIONS - DESIGN UPDATE AUGUST 2018 Alignment Alterations - Route Element P4 at Elgin East Junction

100m

1000m

Reproduced by permission of Ordnance Survey on behalf of HMSO. © Crown Copyright and database right 2018. All rights reserved. Ordnance Survey License number 1000466 The OS mapping used in this drawing was obtained in 2014 and has been locally updated. It is for illustration purposes only.

The route options and junctions will be subject to further design and development as the scheme progresses.