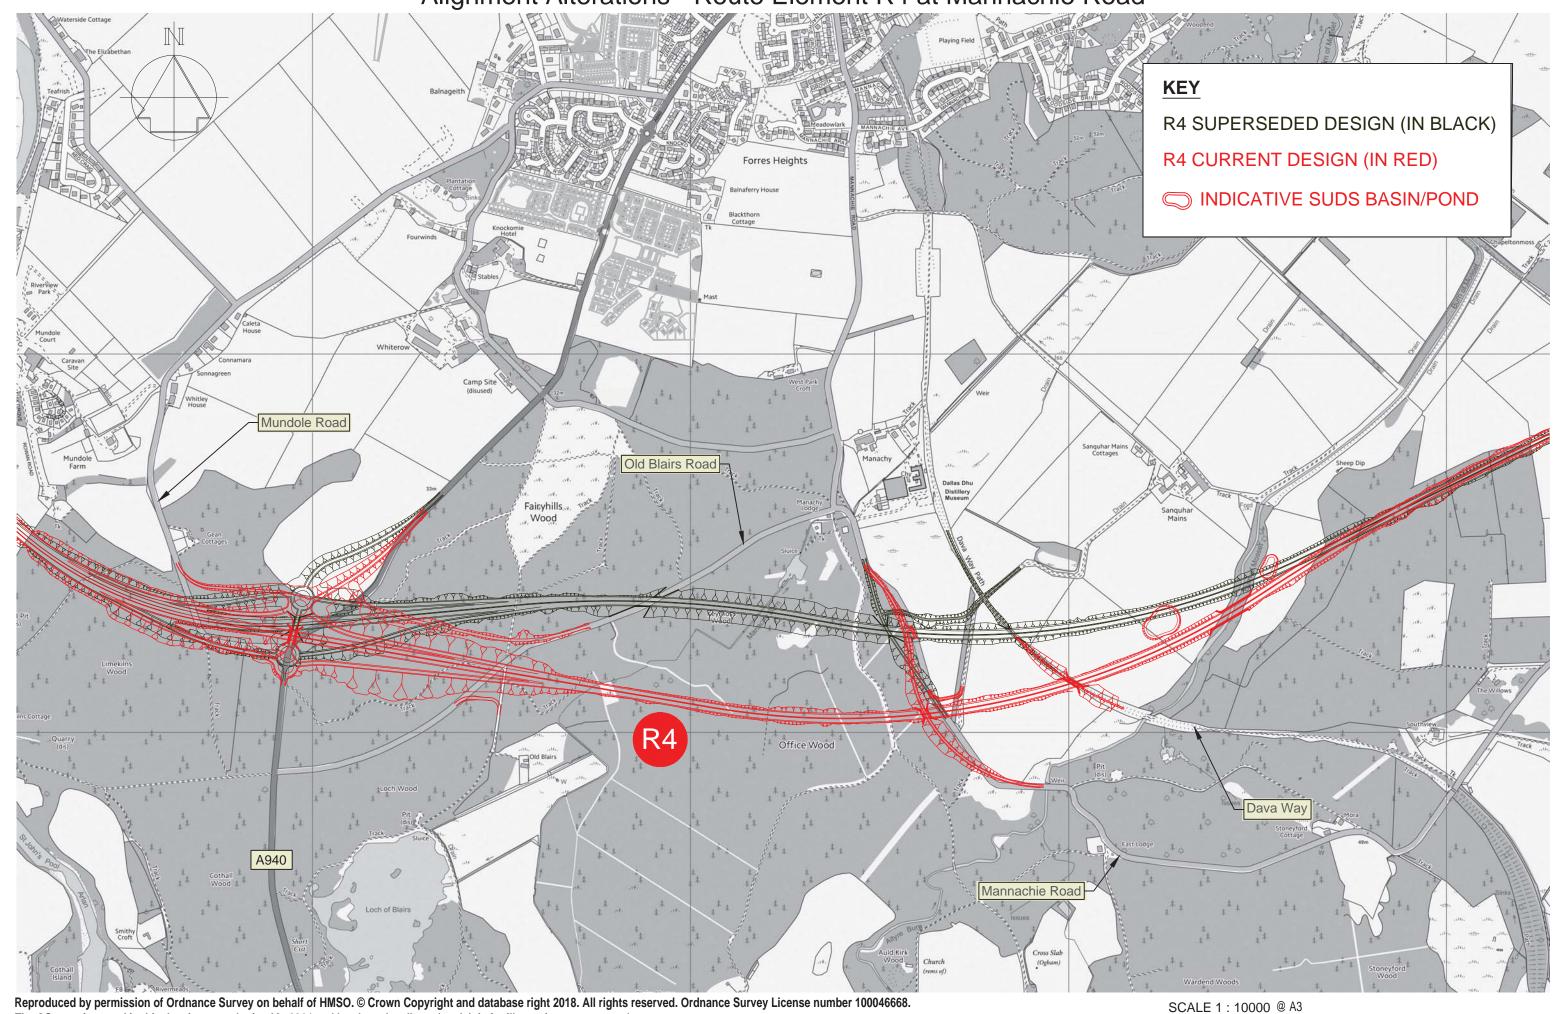

#### A96 DUALLING HARDMUIR TO FOCHABERS: ROUTE OPTIONS - DESIGN UPDATE AUGUST 2018 Alignment Alterations - Route Element R4 at Balnacoul Wood

Reproduced by permission of Ordnance Survey on behalf of HMSO. © Crown Copyright and database right 2018. All rights reserved. Ordnance Survey License number 100046668. The OS mapping used in this drawing was obtained in 2014 and has been locally updated. It is for illustration purposes only. The route options and junctions will be subject to further design and development as the scheme progresses.