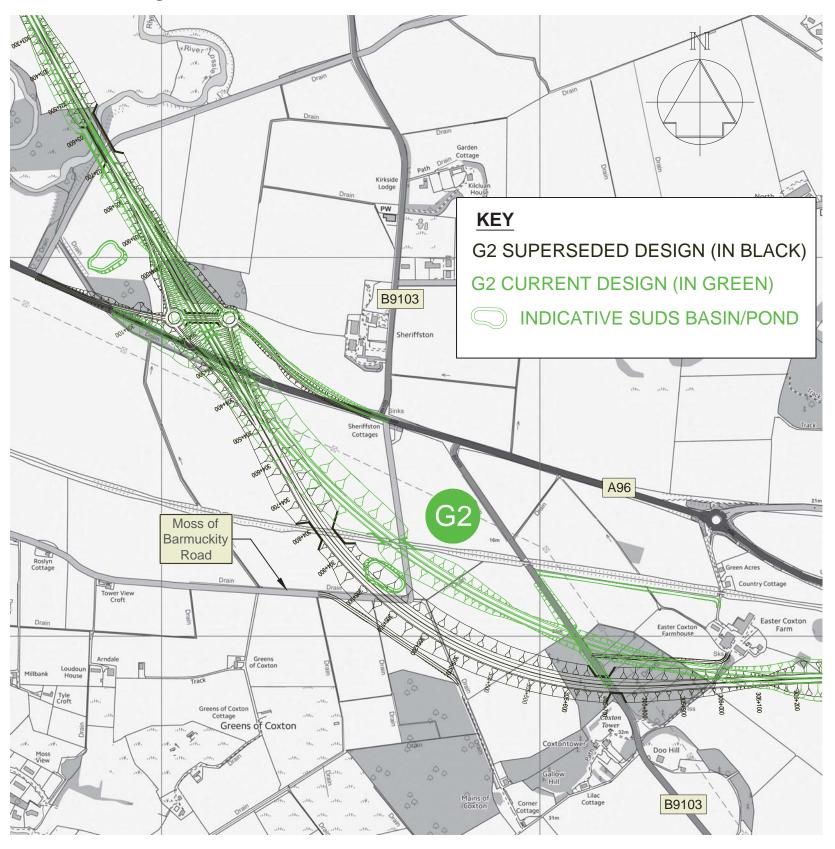

# A96 DUALLING HARDMUIR TO FOCHABERS: ROUTE OPTIONS - DESIGN UPDATE AUGUST 2018 Alignment Alterations - Route Element G2 at Coxton