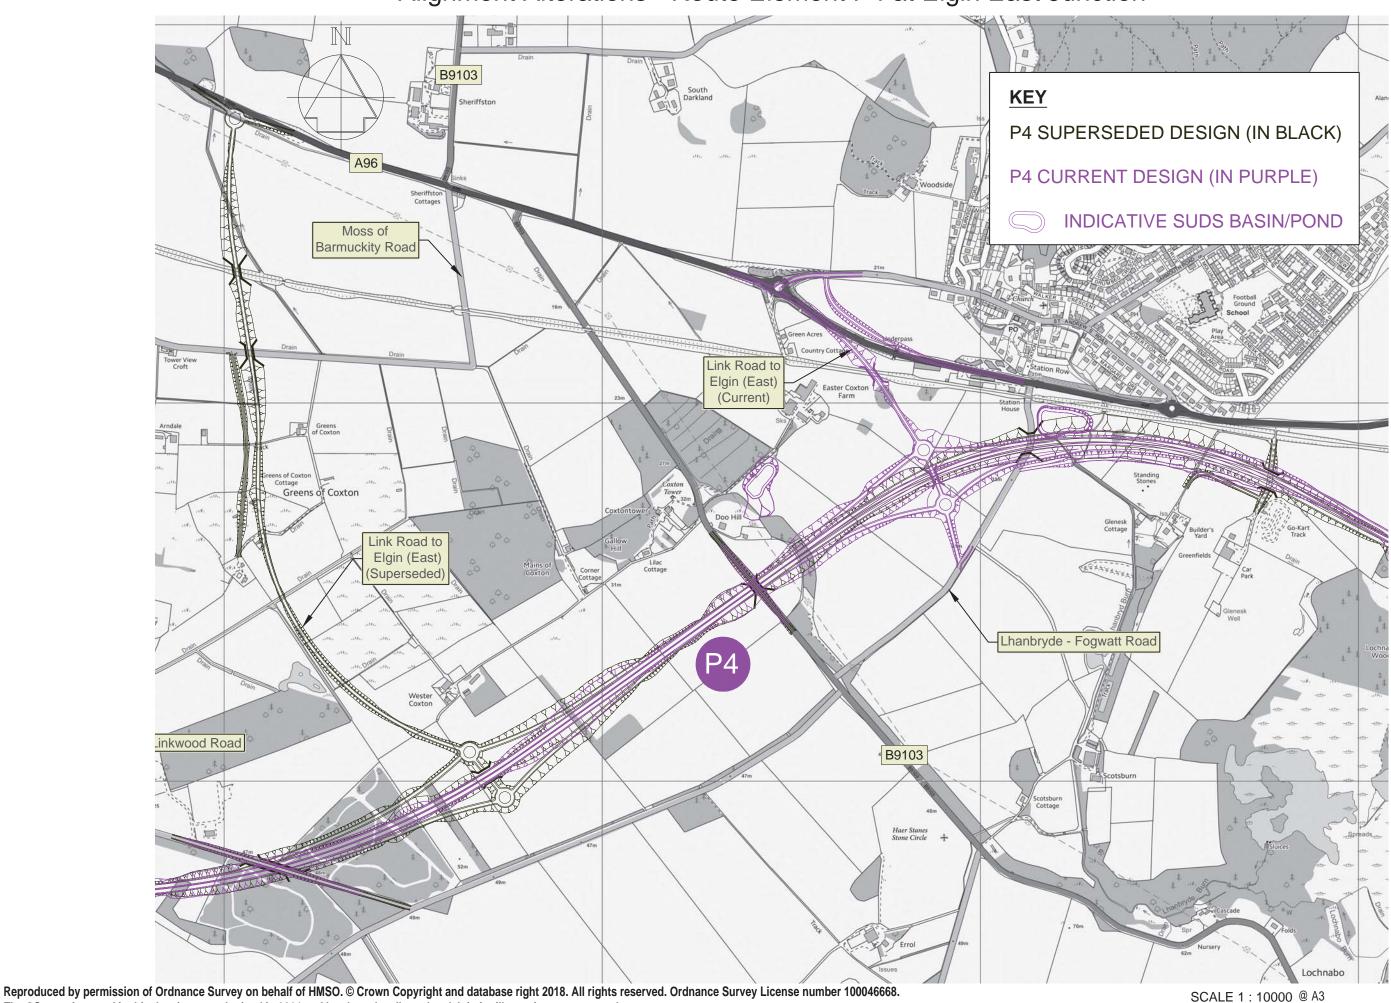

route options and junctions will be subject to further design and development as the scheme progresses.

#### A96 DUALLING HARDMUIR TO FOCHABERS: ROUTE OPTIONS - DESIGN UPDATE AUGUST 2018 Alignment Alterations - Route Element R4 at Balnacoul Wood



Reproduced by permission of Ordnance Survey on behalf of HMSO. © Crown Copyright and database right 2018. All rights reserved. Ordnance Survey License number 100046668. The OS mapping used in this drawing was obtained in 2014 and has been locally updated. It is for illustration purposes only. The route options and junctions will be subject to further design and development as the scheme progresses.

## A96 DUALLING HARDMUIR TO FOCHABERS: ROUTE OPTIONS - DESIGN UPDATE AUGUST 2018 Alignment Alterations - Route Element P4 at Elgin East Junction



100m

1000m

Reproduced by permission of Ordnance Survey on behalf of HMSO. © Crown Copyright and database right 2018. All rights reserved. Ordnance Survey License number 1000466 The OS mapping used in this drawing was obtained in 2014 and has been locally updated. It is for illustration purposes only.

The route options and junctions will be subject to further design and development as the scheme progresses.

# A96 DUALLING HARDMUIR TO FOCHABERS: ROUTE OPTIONS - DESIGN UPDATE AUGUST 2018 Alignment Alterations - Route Element G2 at Coxton



## A96 DUALLING HARDMUIR TO FOCHABERS: ROUTE OPTIONS - DESIGN UPDATE AUGUST 2018 Alignment Alterations - Route Element O4 at Forres East Junction



The route options and junctions will be subject to further design and development as the scheme progr