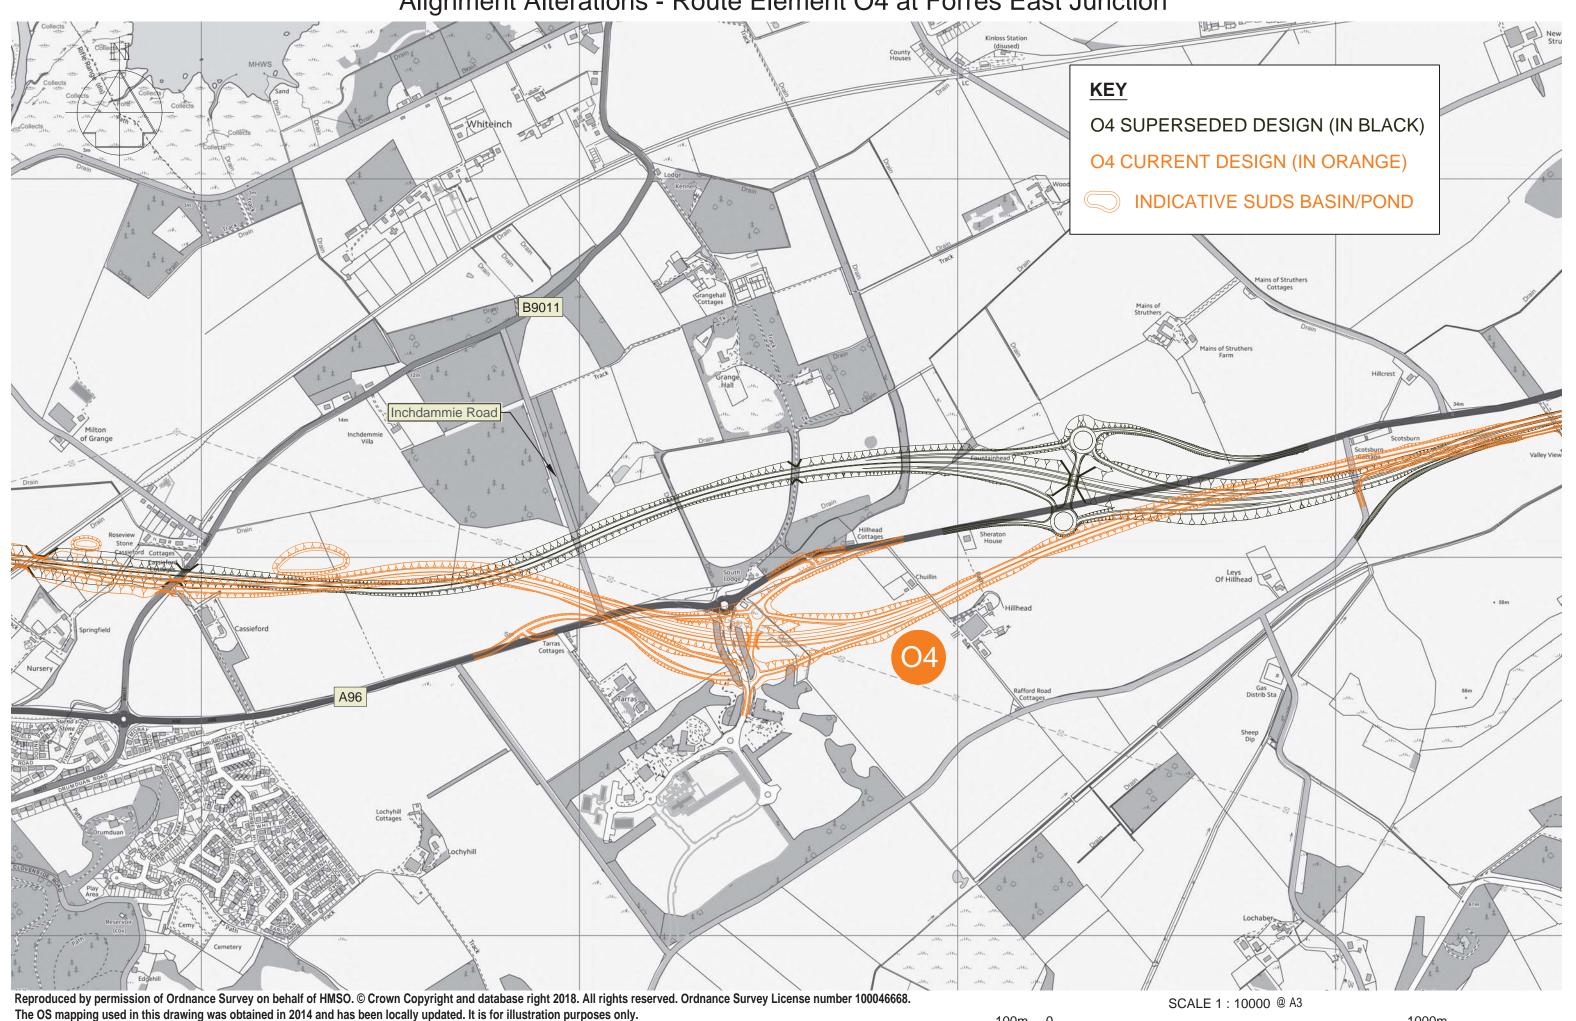

## A96 DUALLING HARDMUIR TO FOCHABERS: ROUTE OPTIONS - DESIGN UPDATE AUGUST 2018 Alignment Alterations - Route Element O4 at Forres East Junction

The route options and junctions will be subject to further design and development as the scheme progresses.