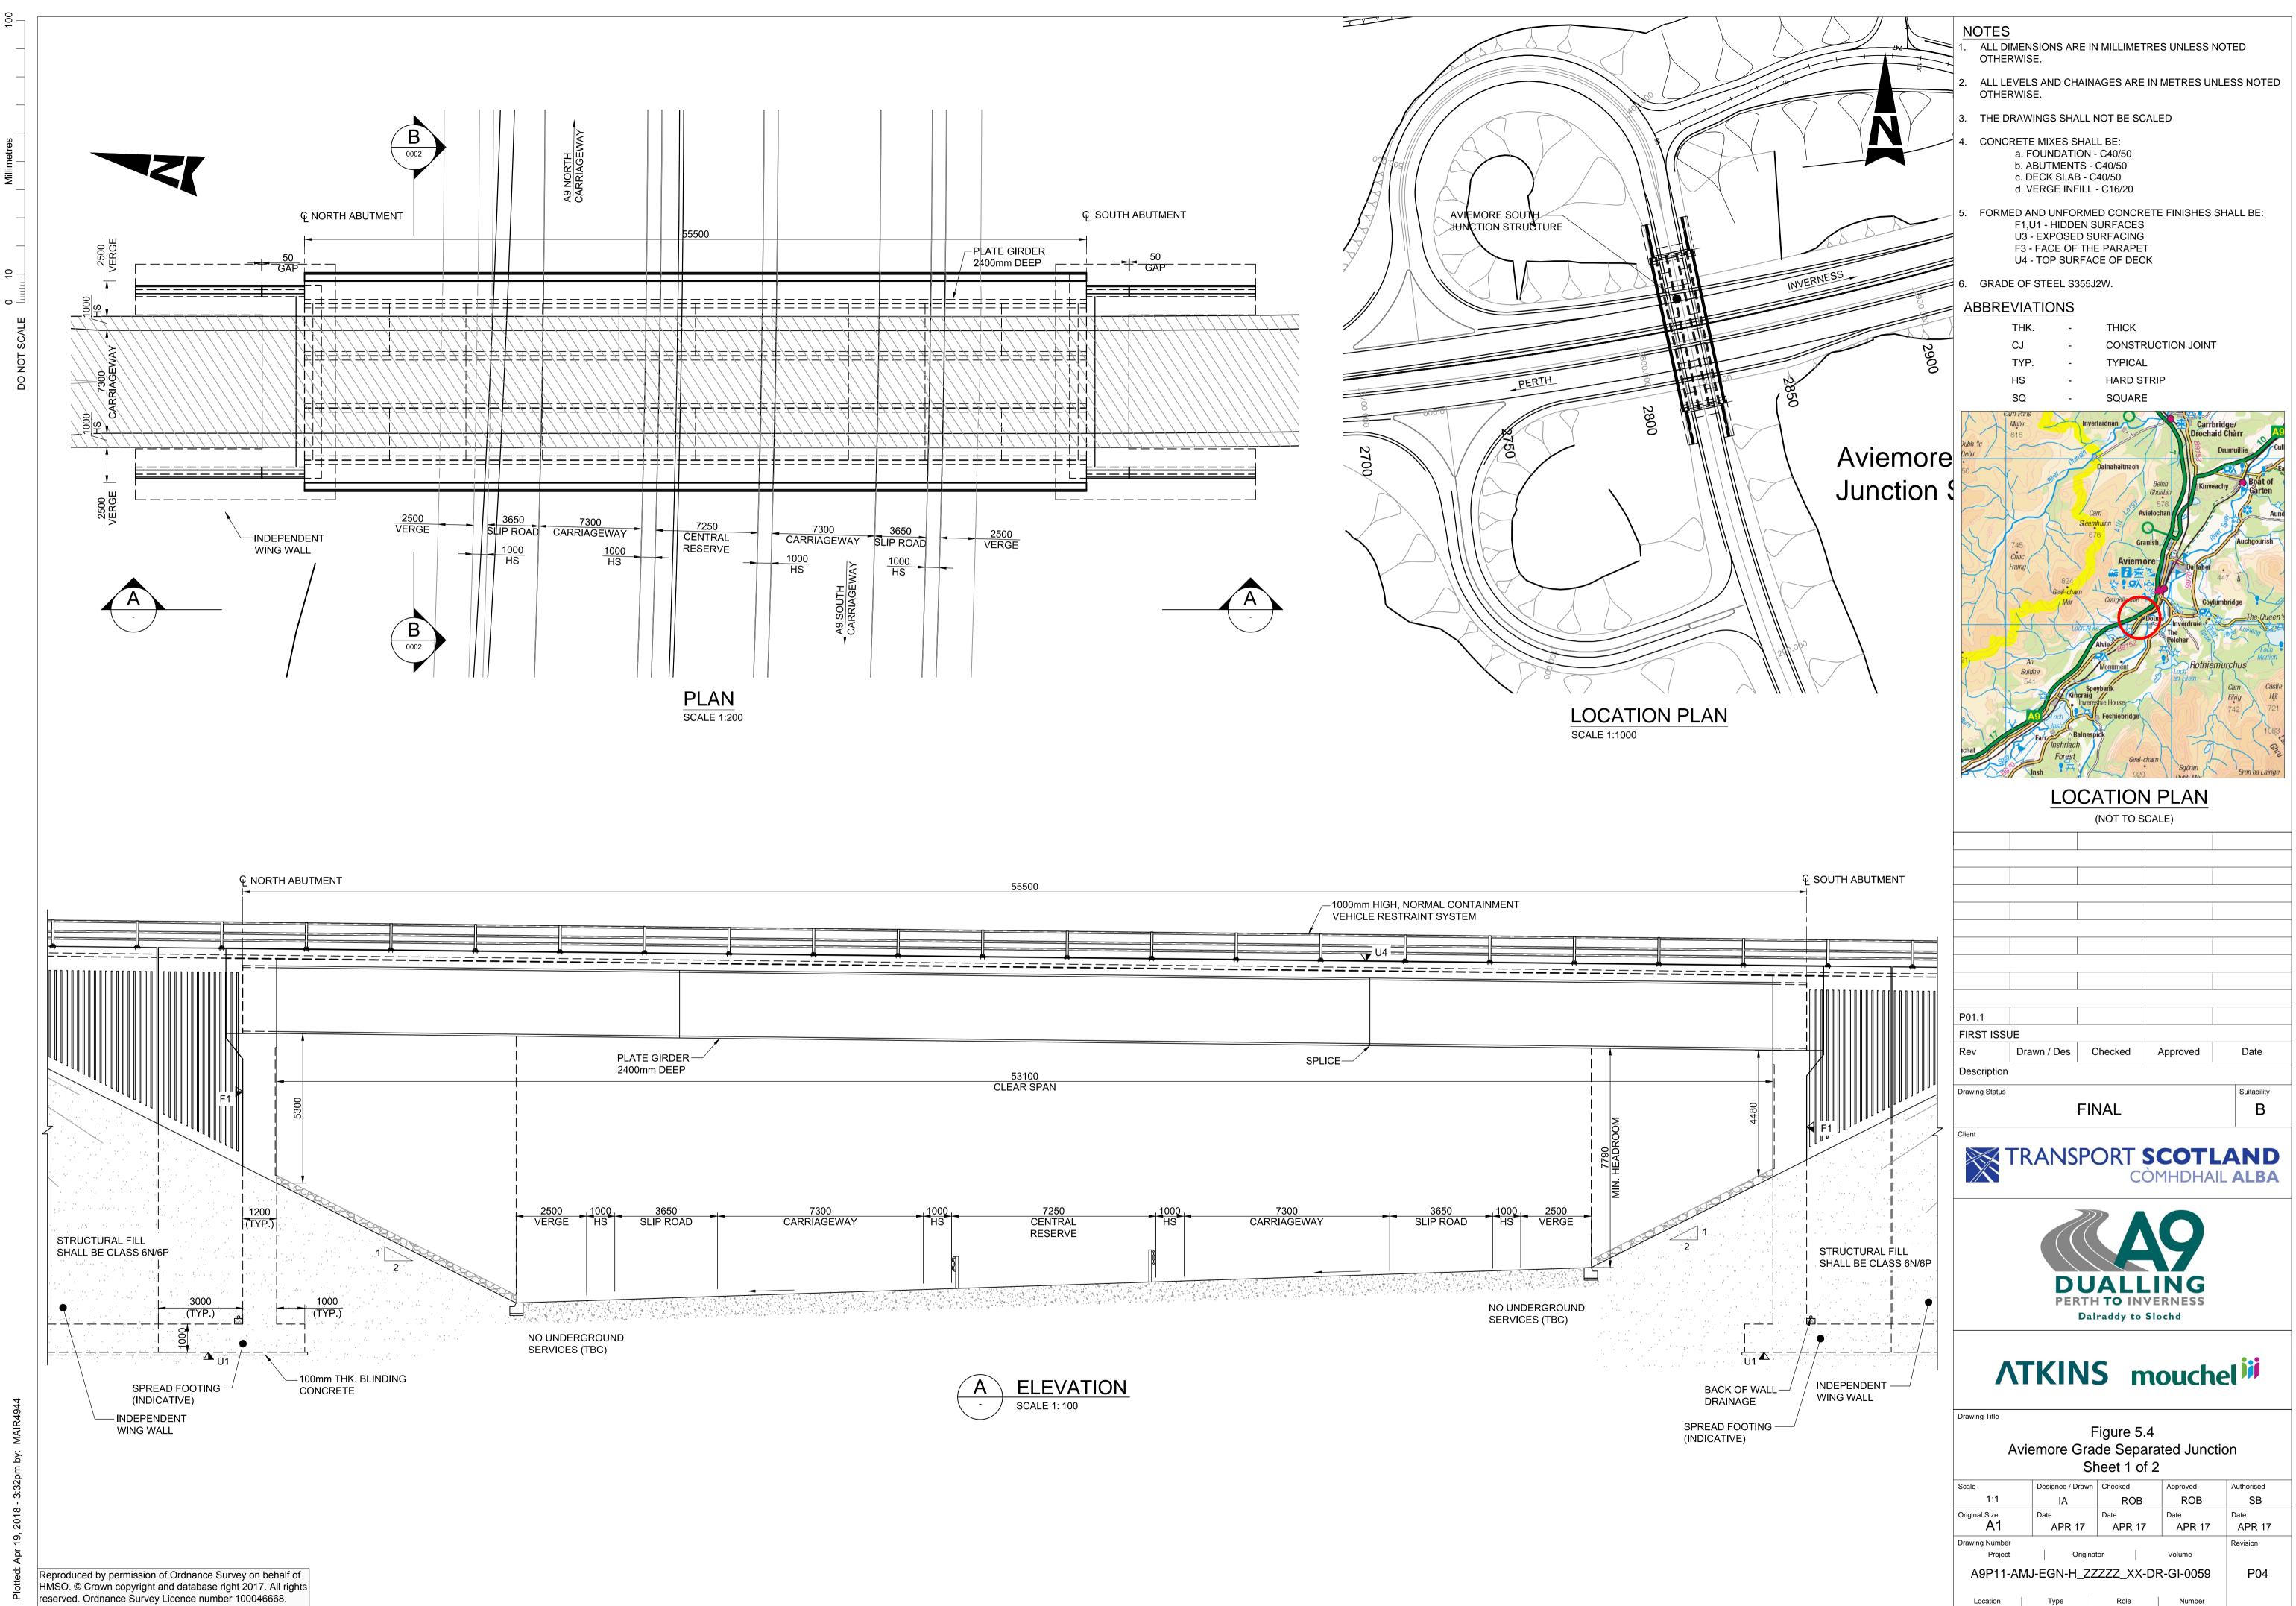

Reproduced by permission of Ordnance Survey on behalf of HMSO. © Crown copyright and database right 2017. All rights reserved. Ordnance Survey Licence number 100046668.

SOUTHBOUND CONNECTOR ROAD

|                                                         |                                                     | FINISHED ROA                                                       | AD LEVEL                                           |                                       |
|---------------------------------------------------------|-----------------------------------------------------|--------------------------------------------------------------------|----------------------------------------------------|---------------------------------------|
|                                                         |                                                     | EXISTING GRO                                                       | OUND LEVEL                                         |                                       |
|                                                         |                                                     |                                                                    |                                                    |                                       |
|                                                         |                                                     |                                                                    |                                                    |                                       |
|                                                         |                                                     |                                                                    |                                                    |                                       |
|                                                         |                                                     |                                                                    |                                                    |                                       |
|                                                         |                                                     |                                                                    |                                                    |                                       |
|                                                         |                                                     |                                                                    |                                                    |                                       |
|                                                         |                                                     |                                                                    |                                                    |                                       |
| A. S.                                                   | XX.                                                 | ~ @ ? 2.                                                           | ZYO_ TR                                            | L.C.                                  |
|                                                         |                                                     |                                                                    |                                                    |                                       |
|                                                         |                                                     |                                                                    | PERSON                                             |                                       |
|                                                         |                                                     |                                                                    |                                                    |                                       |
|                                                         | R                                                   | è de la                                                            |                                                    |                                       |
| 6                                                       |                                                     |                                                                    | X CAR                                              |                                       |
| ·······································                 | 101175                                              |                                                                    |                                                    |                                       |
| The                                                     |                                                     |                                                                    |                                                    |                                       |
|                                                         | ROLL                                                |                                                                    |                                                    |                                       |
| S San                                                   |                                                     | CAR !!                                                             |                                                    | Tr C                                  |
| KI                                                      | TAX > / K.G.                                        | 12 ASUL                                                            |                                                    |                                       |
| 205                                                     | 39 X X                                              | Ster (S)                                                           |                                                    |                                       |
| Sr.                                                     | i alt                                               | A Start A                                                          |                                                    |                                       |
| XX                                                      | XSI                                                 |                                                                    |                                                    | Star Star                             |
|                                                         | ARE                                                 | A A                                                                |                                                    |                                       |
|                                                         | Mr. Mr.                                             |                                                                    | AVIEMORE                                           |                                       |
| 之照代                                                     | JAK I                                               | A STATE                                                            | A A A                                              | ARR ARE                               |
| C P AZA                                                 | land low                                            | A A                                                                |                                                    |                                       |
| (Fights                                                 | Bry XI                                              |                                                                    |                                                    | A A A A A A A A A A A A A A A A A A A |
| 123 h                                                   |                                                     |                                                                    |                                                    | A Start                               |
| M                                                       | ALRADDY 🥻                                           | A BA                                                               |                                                    | A BLEY                                |
| I TURNING                                               |                                                     |                                                                    |                                                    | um, 1 / 1                             |
|                                                         |                                                     |                                                                    | ·                                                  |                                       |
|                                                         |                                                     |                                                                    |                                                    |                                       |
|                                                         |                                                     |                                                                    |                                                    |                                       |
|                                                         |                                                     |                                                                    |                                                    |                                       |
|                                                         |                                                     |                                                                    |                                                    |                                       |
|                                                         |                                                     |                                                                    |                                                    |                                       |
|                                                         |                                                     |                                                                    |                                                    |                                       |
|                                                         |                                                     |                                                                    |                                                    |                                       |
| P01                                                     | MG                                                  | IM                                                                 | GK                                                 | 25/07/18                              |
| FIRST ISSU                                              |                                                     |                                                                    | A                                                  | Dett                                  |
| Rev                                                     | Drawn / Des                                         | Checked                                                            | Approved                                           | Date                                  |
| Description                                             |                                                     |                                                                    |                                                    |                                       |
| Drawing Status                                          |                                                     |                                                                    |                                                    | Suitability                           |
|                                                         |                                                     | FINAL                                                              |                                                    | В                                     |
| Client                                                  |                                                     |                                                                    |                                                    |                                       |
|                                                         | TRANS                                               | PORT                                                               | SCOTI<br>ÒMHDHA                                    | <b>AND</b>                            |
|                                                         |                                                     | C                                                                  | ÒMHDHA                                             | IL ALBA                               |
|                                                         |                                                     |                                                                    |                                                    |                                       |
|                                                         |                                                     |                                                                    |                                                    |                                       |
|                                                         |                                                     |                                                                    | 9                                                  |                                       |
|                                                         |                                                     |                                                                    |                                                    |                                       |
|                                                         |                                                     | UALI                                                               | INC                                                |                                       |
|                                                         |                                                     | CALL<br>RTH TO IN                                                  |                                                    |                                       |
|                                                         |                                                     | Dalraddy to                                                        |                                                    |                                       |
|                                                         |                                                     | ,                                                                  |                                                    |                                       |
|                                                         |                                                     | ,                                                                  |                                                    |                                       |
|                                                         |                                                     |                                                                    |                                                    | 9                                     |
| /                                                       |                                                     |                                                                    | nouch                                              | el ij                                 |
| /                                                       |                                                     |                                                                    | nouch                                              | el ij                                 |
|                                                         |                                                     |                                                                    | nouch                                              | el 崩                                  |
|                                                         |                                                     |                                                                    |                                                    | el 崩                                  |
| Drawing Title                                           |                                                     | <b>VS n</b><br>Figure 5<br>Grade Sepa                              | .4<br>arated Junc                                  |                                       |
| Drawing Title                                           |                                                     | <b>NS n</b><br>Figure 5                                            | .4<br>arated Junc                                  |                                       |
| Drawing Title                                           | Aviemore (                                          | Figure 5<br>Frade Sepa<br>Sheet 2 o                                | .4<br>arated Junc<br>f 2<br>Approved               | tion                                  |
| Drawing Title<br>,<br>Scale<br>1:1250                   | Aviemore (                                          | <b>VS</b> n<br>Figure 5<br>Grade Sepa<br>Sheet 2 o                 | .4<br>arated Junc<br>f 2                           | tion                                  |
| Drawing Title<br>Scale<br>1:1250<br>Original Size<br>A1 | Aviemore (<br>Designed / I<br>MG<br>Date<br>25/07/1 | Figure 5<br>Grade Sepa<br>Sheet 2 o<br>Drawn Checked<br>IM<br>Date | .4<br>arated Junc<br>f 2<br>Approved<br>GK<br>Date | tion<br>Authorised<br>RG              |
| Drawing Title<br>Scale<br>1:1250<br>Original Size       | Aviemore (<br>Designed / D<br>MG<br>Date<br>25/07/1 | Figure 5<br>Grade Sepa<br>Sheet 2 o<br>Drawn Checked<br>IM<br>Date | .4<br>arated Junc<br>f 2<br>Approved<br>GK<br>Date | tion<br>Authorised<br>RG<br>Date      |