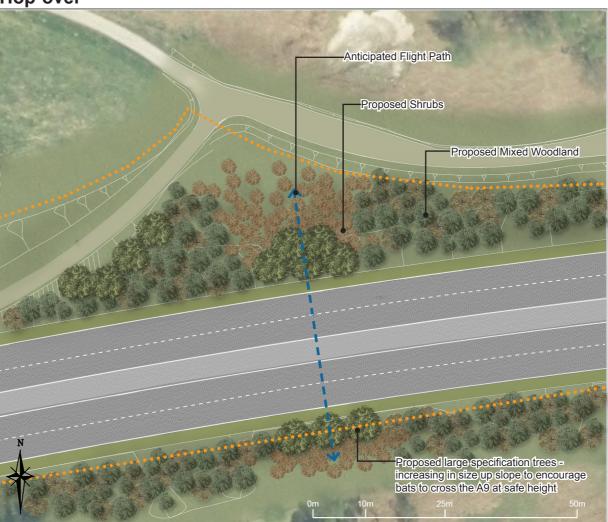

# Illustrative Plan: Example of Planting Principle (Indicative) at Bat Hop-over



#### **Illustrative Section of Structure**







Proposed A9/Side Road

Proposed Access Track

Existing Watercourses

Proposed SuDS Features

Proposed Verge Grassland Mix

Proposed Acid Grassland Mix

Proposed Wet Grassland Mix

Proposed Dry Heath

Proposed Coniferous Woodland

Proposed Scattered Trees

Proposed Large SpecificationTrees

Proposed Rock

Proposed Retaining Walls

Proposed Mammal Fencing

| P04         | SW          | JM      | SB       | 10/08/18 |  |  |
|-------------|-------------|---------|----------|----------|--|--|
|             |             |         |          |          |  |  |
| P03         | SW          | JM      | SB       | 20/07/18 |  |  |
|             |             |         |          |          |  |  |
| P02         | SW          | JM      | SB       |