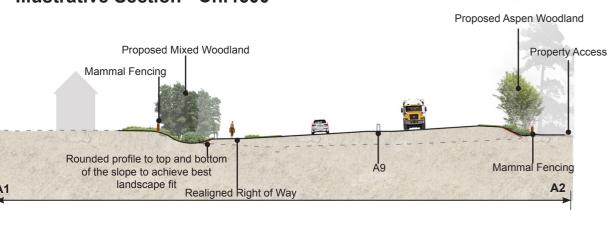

Plotted: Apr 20, 2018 - 9:35am bv: DEEP3101

Landscape Earthworks

**Engineering Profiles** 

---- Existing Ground Level

| Illustrative Section - Ch.4750                                   | Proposed Large Specification Mostemmed Birch Trees | ulti-             |
|------------------------------------------------------------------|----------------------------------------------------|-------------------|
| Proposed Mixed Woodland                                          | Fall prevention barrier                            | Existing Woodland |
| Earthwork graded out to improve A9 landscape fit of junction  B1 | TIME AND THE                                       | B9152 <b>B2</b>   |

## **∧TKINS** mouchel iii

Figure 13.5 Landscape Design: Craig Dhu Sheet 4 of 12

| Scale                                    | Designed / Drawn | Checked       | Approved      | Authorised    |
|------------------------------------------|------------------|---------------|---------------|---------------|
| AS SHOWN                                 | SW               | JM            | SB            | SB            |
| Original Size                            | Date 20/04/18    | Date 20/04/18 | Date 20/04/18 | Date 20/04/18 |
| Drawing Number Project Originator Volume |                  |               | Revision      |               |

Landscape Earthworks

Engineering Profiles