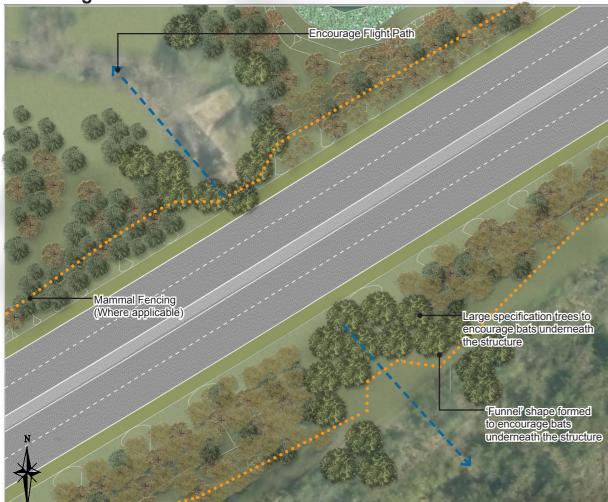

# ∧TKINS mouchel iii

Figure 13.5 Landscape Design:
Bat Crossing Locations
Sheet 3 of 12

| AS SHOWN                  | SW SW            | JM            | SB            | SB            |
|---------------------------|------------------|---------------|---------------|---------------|
| Original Size             | Date<br>20/04/18 | Date 20/04/18 | Date 20/04/18 | Date 20/04/18 |
| Drawing Number<br>Project | l Originat       | tor I         | Volume        | Revision      |