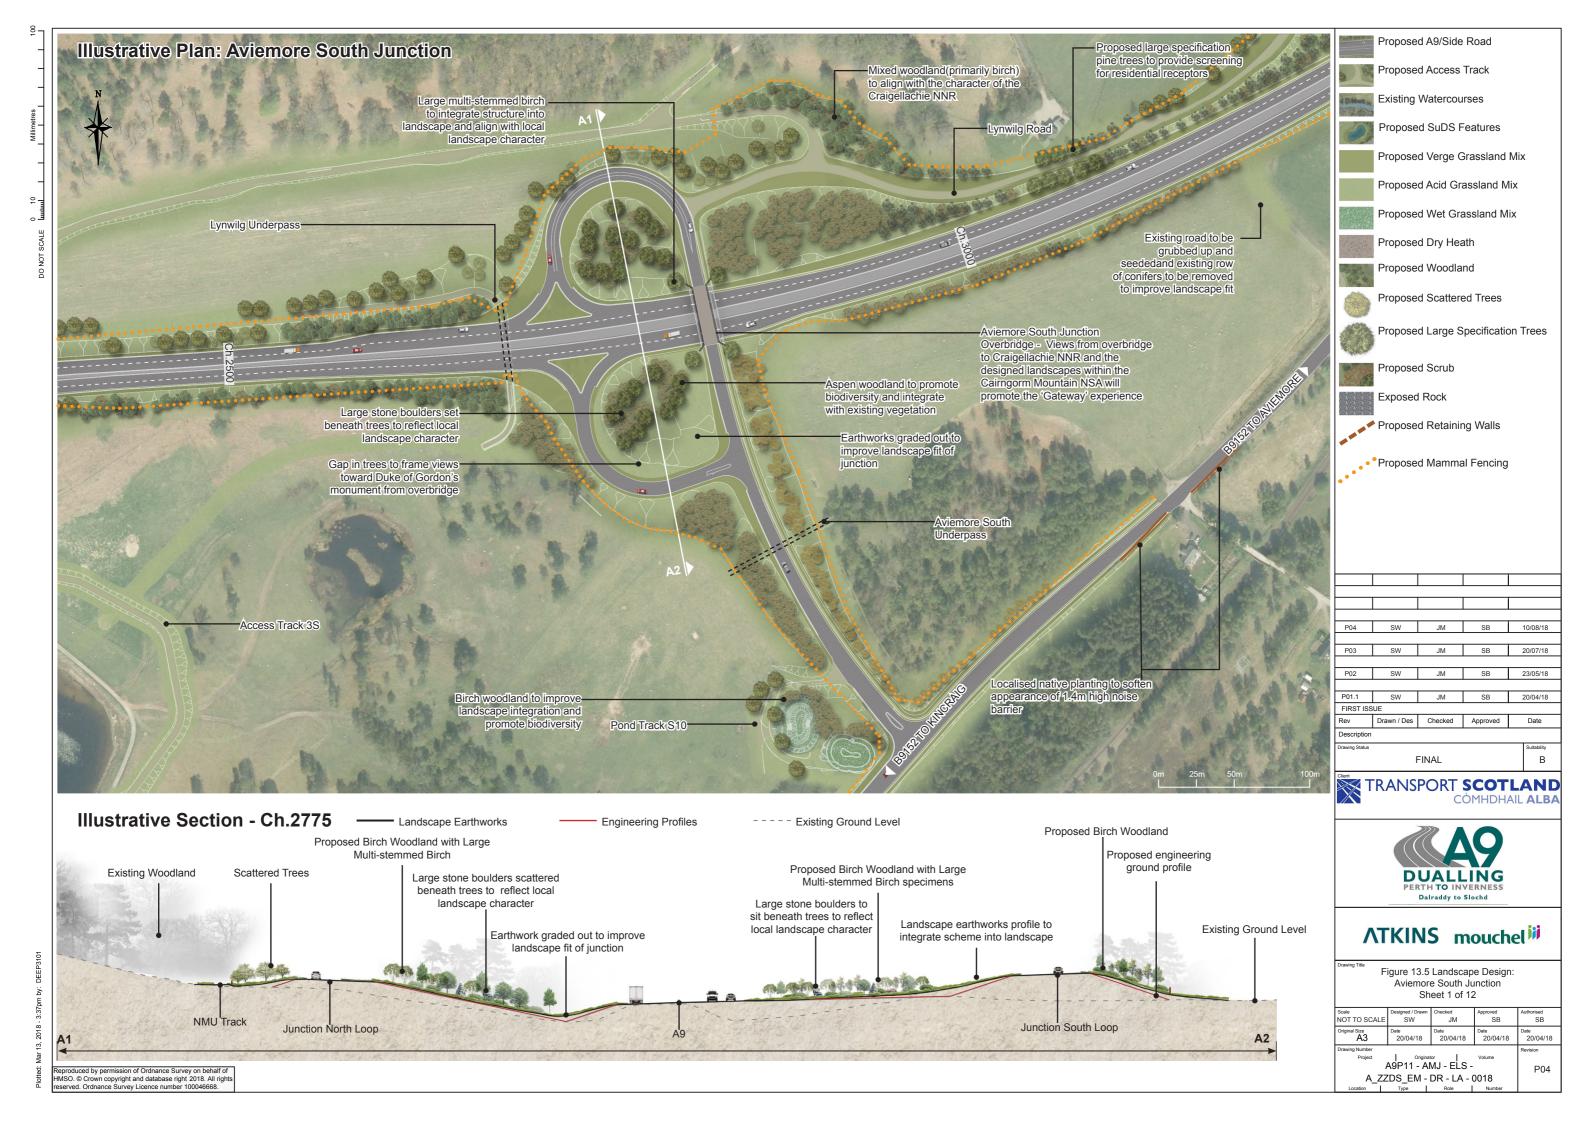

# Illustrative Plan: Example of Planting Principle (Indicative) at Bat Hop-over

#### **Illustrative Section of Structure**

Proposed A9/Side Road

Proposed Access Track

Existing Watercourses

Proposed SuDS Features

Proposed Verge Grassland Mix

Proposed Acid Grassland Mix

Proposed Wet Grassland Mix

Proposed Dry Heath

Proposed Coniferous Woodland

Proposed Scattered Trees

Proposed Large SpecificationTrees

Proposed Rock

Proposed Retaining Walls

Proposed Mammal Fencing

| P04         | SW          | JM      | SB       | 10/08/18 |  |  |
|-------------|-------------|---------|----------|----------|--|--|
|             |             |         |          |          |  |  |
| P03         | SW          | JM      | SB       | 20/07/18 |  |  |
|             |             |         |          |          |  |  |
| P02         | SW          | JM      | SB       | 23/05/18 |  |  |
|             |             |         |          |          |  |  |
| P01.1       | SW          | JM      | SB       | 20/04/18 |  |  |
| FIRST ISSUE |             |         |          |          |  |  |
| Rev         | Drawn / Des | Checked | Approved | Date     |  |  |