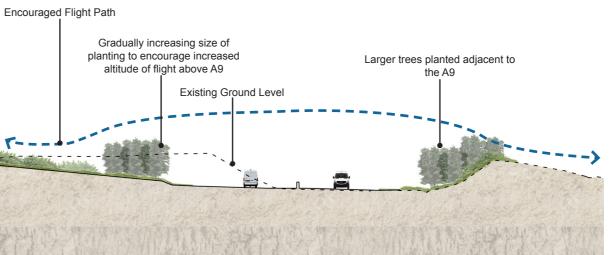

# Illustrative Plan: Example of Planting Principle (Indicative) at Bat Hop-over

#### **Illustrative Section of Structure**

Proposed A9/Side Road

Proposed Access Track

Existing Watercourses

Proposed SuDS Features

Proposed Verge Grassland Mix

Proposed Acid Grassland Mix

Proposed Wet Grassland Mix

Proposed Dry Heath

Proposed Coniferous Woodland

Proposed Scattered Trees

Proposed Large SpecificationTrees

Proposed Rock

Proposed Retaining Walls

Proposed Mammal Fencing

| P04         | SW          | JM      | SB       | 10/08/18 |  |  |
|-------------|-------------|---------|----------|----------|--|--|
|             |             |         |          |          |  |  |
| P03         | SW          | JM      | SB       | 20/07/18 |  |  |
|             |             |         |          |          |  |  |
| P02         | SW          | JM      | SB       | 23/05/18 |  |  |
|             |             |         |          |          |  |  |
| P01.1       | SW          | JM      | SB       | 20/04/18 |  |  |
| FIRST ISSUE |             |         |          |          |  |  |
| Rev         | Drawn / Des | Checked | Approved | Date     |  |  |