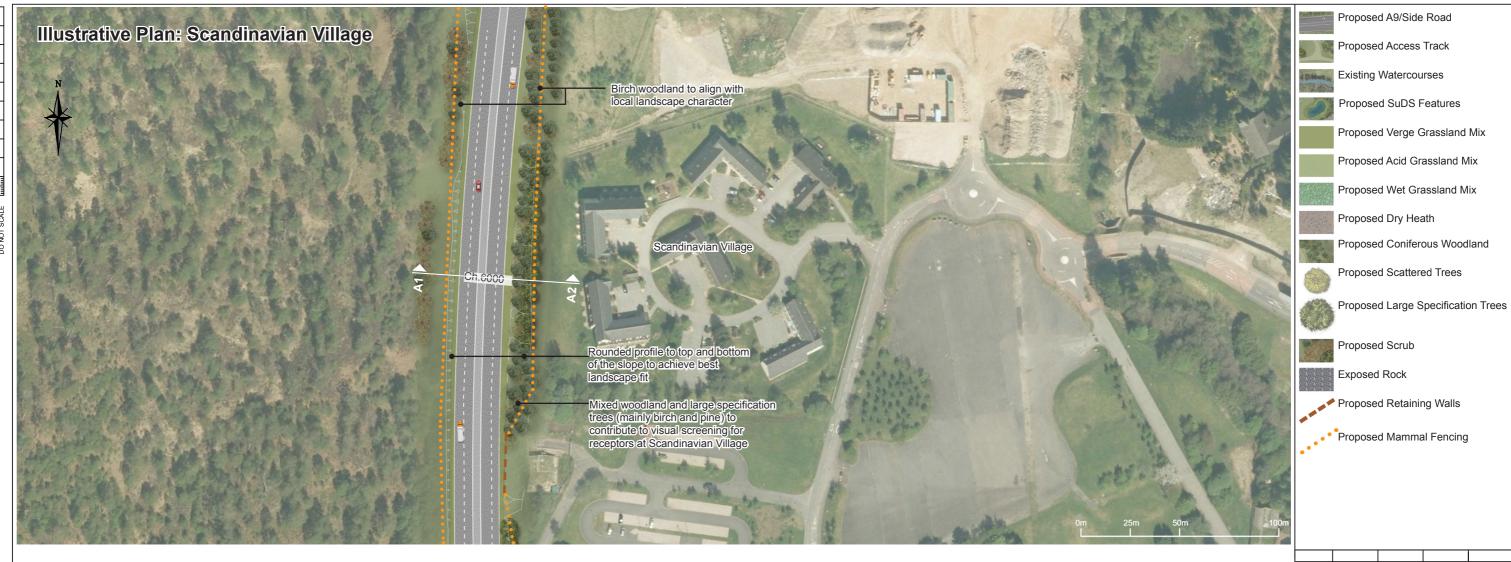

FINAL TRANSPORT SCOTLAND
CÒMHDHAIL ALBA

Drawn / Des Checked Approved

SW

SB 23/05/18

Date

Proposed A9/Side Road

Proposed Access Track

Existing Watercourses

Proposed SuDS Features

Proposed Verge Grassland Mix

Proposed Acid Grassland Mix

Proposed Wet Grassland Mix

Proposed Coniferous Woodland

Proposed Large Specification Trees

**Proposed Scattered Trees** 

Proposed Dry Heath

Proposed Scrub

Exposed Rock

## ∧TKINS mouchel iii

Figure 13.5 Landscape Design: Scandinavian Village Sheet 6 of 12

| AS SHOWN                  | SW SW            | JM            | Approved<br>SB   | Authorised<br>SB | l |
|---------------------------|------------------|---------------|------------------|------------------|---|
| Original Size<br>A3       | Date<br>20/04/18 | Date 20/04/18 | Date<br>20/04/18 | Date<br>20/04/18 |   |
| Drawing Number<br>Project | Originat         | or            | Volume           | Revision         | l |