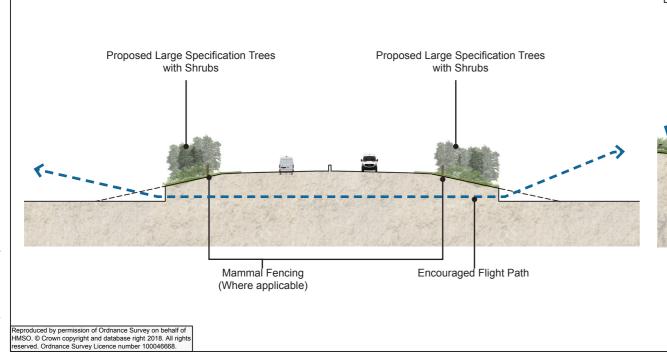

# Illustrative Plan: Example of Planting Principle (Indicative) at Bat Hop-over

#### **Illustrative Section of Structure**

Proposed A9/Side Road

Proposed Access Track

Existing Watercourses

Proposed SuDS Features

Proposed Verge Grassland Mix

Proposed Acid Grassland Mix

Proposed Wet Grassland Mix

Proposed Dry Heath

Proposed Coniferous Woodland

Proposed Scattered Trees

Proposed Large SpecificationTrees

Proposed Rock

Proposed Retaining Walls

Proposed Mammal Fencing

| P04         | SW          | JM      | SB       | 10/08/18 |  |  |
|-------------|-------------|---------|----------|----------|--|--|
|             |             |         |          |          |  |  |
| P03         | SW          | JM      | SB       | 20/07/18 |  |  |
|             |             |         |          |          |  |  |
| P02         | SW          | JM      | SB       | 23/05/18 |  |  |
|             |             |         |          |          |  |  |
| P01.1       | SW          | JM      | SB       | 20/04/18 |  |  |
| FIRST ISSUE |             |         |          |          |  |  |
| Rev         | Drawn / Des | Checked | Approved | Date     |  |  |