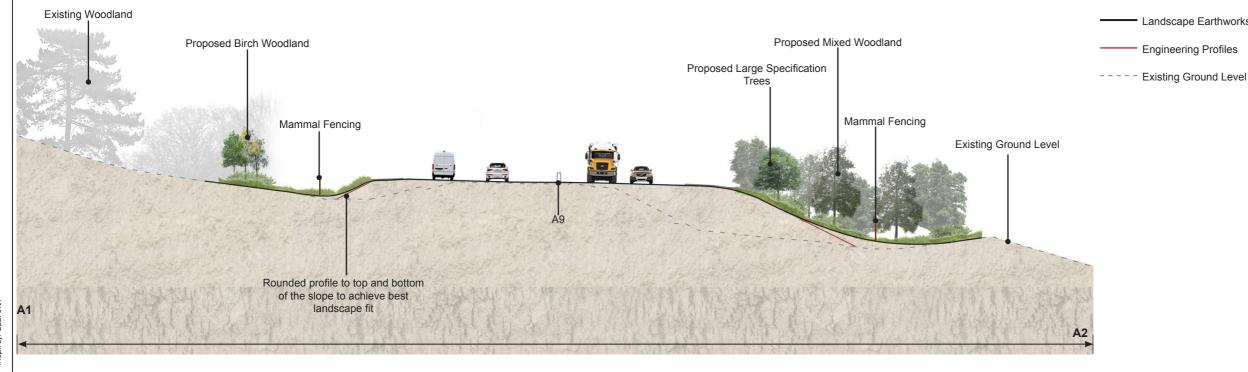

Plotted: Apr 20, 2018 - 9:35am bv: DEEP3101

Landscape Earthworks

**Engineering Profiles** 

---- Existing Ground Level

| Illustrative Section - Ch.4750                                   | Proposed Large Specification Mostemmed Birch Trees | ulti-             |
|------------------------------------------------------------------|----------------------------------------------------|-------------------|
| Proposed Mixed Woodland                                          | Fall prevention barrier                            | Existing Woodland |
| Earthwork graded out to improve A9 landscape fit of junction  B1 | TIME AND THE                                       | B9152 <b>B2</b>   |

Landscape Earthworks

Engineering Profiles