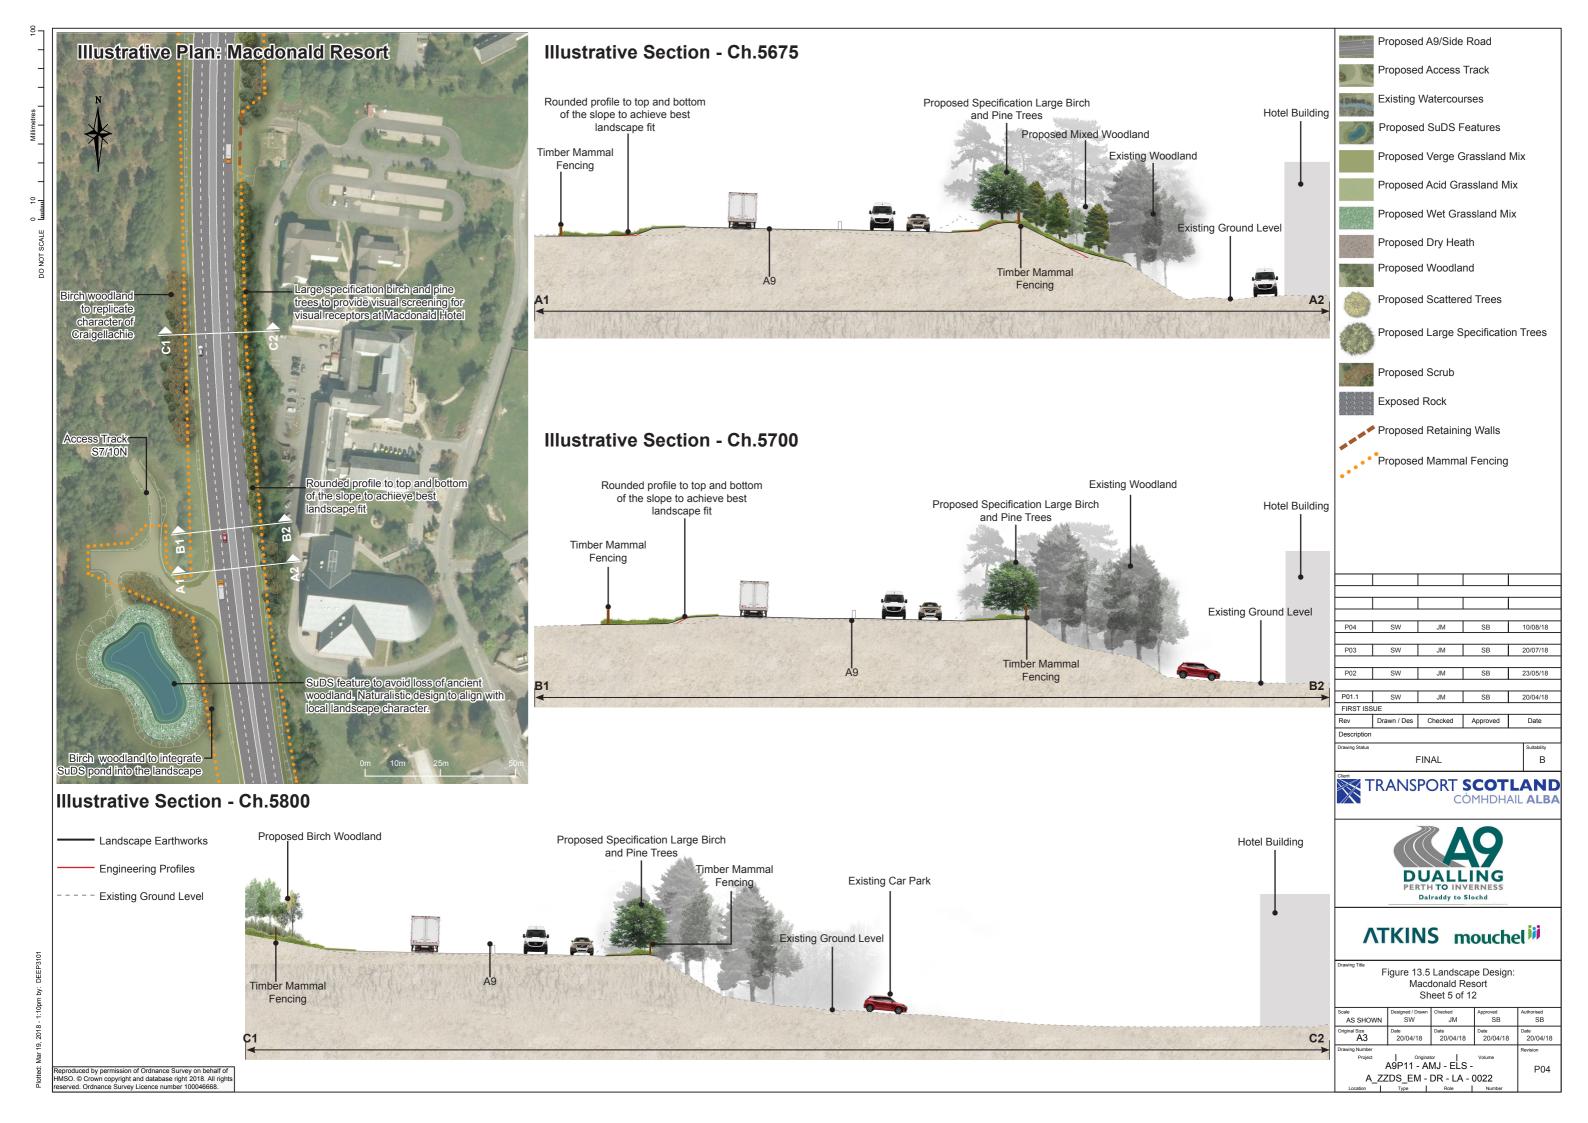

#### **Illustrative Section of Structure**

Proposed A9/Side Road

Proposed Access Track

Existing Watercourses

Proposed SuDS Features

Proposed Verge Grassland Mix

Proposed Acid Grassland Mix

Proposed Wet Grassland Mix

Proposed Dry Heath

Proposed Coniferous Woodland

Proposed Scattered Trees

Proposed Large SpecificationTrees

Proposed Rock

Proposed Retaining Walls

Proposed Mammal Fencing

| P04         | SW          | JM      | SB       | 10/08/18 |  |  |
|-------------|-------------|---------|----------|----------|--|--|
|             |             |         |          |          |  |  |
| P03         | SW          | JM      | SB       | 20/07/18 |  |  |
|             |             |         |          |          |  |  |
| P02         | SW          | JM      | SB       | 23/05/18 |  |  |
|             |             |         |          |          |  |  |
| P01.1       | SW          | JM      | SB       | 20/04/18 |  |  |
| FIRST ISSUE |             |         |          |          |  |  |
| Rev         | Drawn / Des | Checked | Approved | Date     |  |  |

# ∧TKINS mouchel iii

Figure 13.5 Landscape Design:
Bat Crossing Locations
Sheet 3 of 12

| AS SHOWN                  | SW SW            | JM            | SB            | SB            |
|---------------------------|------------------|---------------|---------------|---------------|
| Original Size             | Date<br>20/04/18 | Date 20/04/18 | Date 20/04/18 | Date 20/04/18 |
| Drawing Number<br>Project | l Originat       | tor I         | Volume        | Revision      |