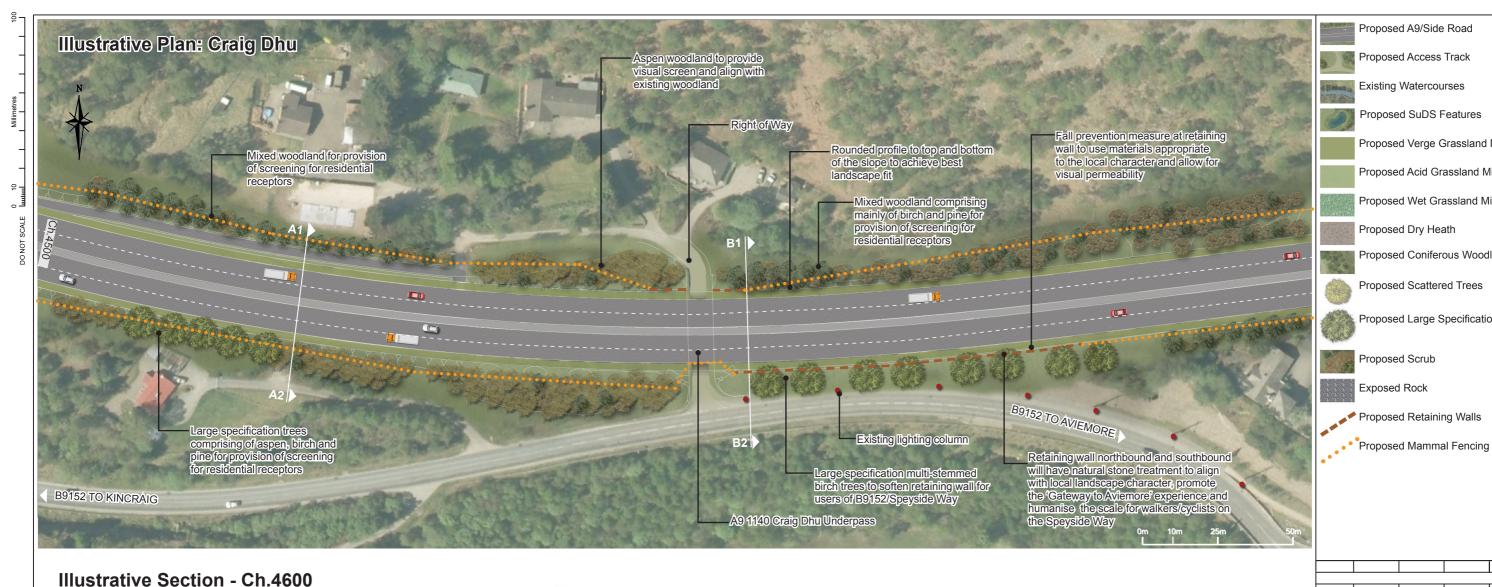

FINAL TRANSPORT SCOTLAND
CÒMHDHAIL ALBA

Drawn / Des Checked Approved

SW

SB 23/05/18

Date

Proposed A9/Side Road

Proposed Access Track

Existing Watercourses

Proposed SuDS Features

Proposed Verge Grassland Mix

Proposed Acid Grassland Mix

Proposed Wet Grassland Mix

Proposed Coniferous Woodland

Proposed Large Specification Trees

**Proposed Scattered Trees** 

Proposed Dry Heath

Proposed Scrub

Exposed Rock

## **∧TKINS** mouchel iii

Figure 13.5 Landscape Design: Craig Dhu Sheet 4 of 12

| Scale                                    | Designed / Drawn | Checked       | Approved      | Authorised    |
|------------------------------------------|------------------|---------------|---------------|---------------|
| AS SHOWN                                 | SW               | JM            | SB            | SB            |
| Original Size                            | Date 20/04/18    | Date 20/04/18 | Date 20/04/18 | Date 20/04/18 |
| Drawing Number Project Originator Volume |                  |               | Revision      |               |