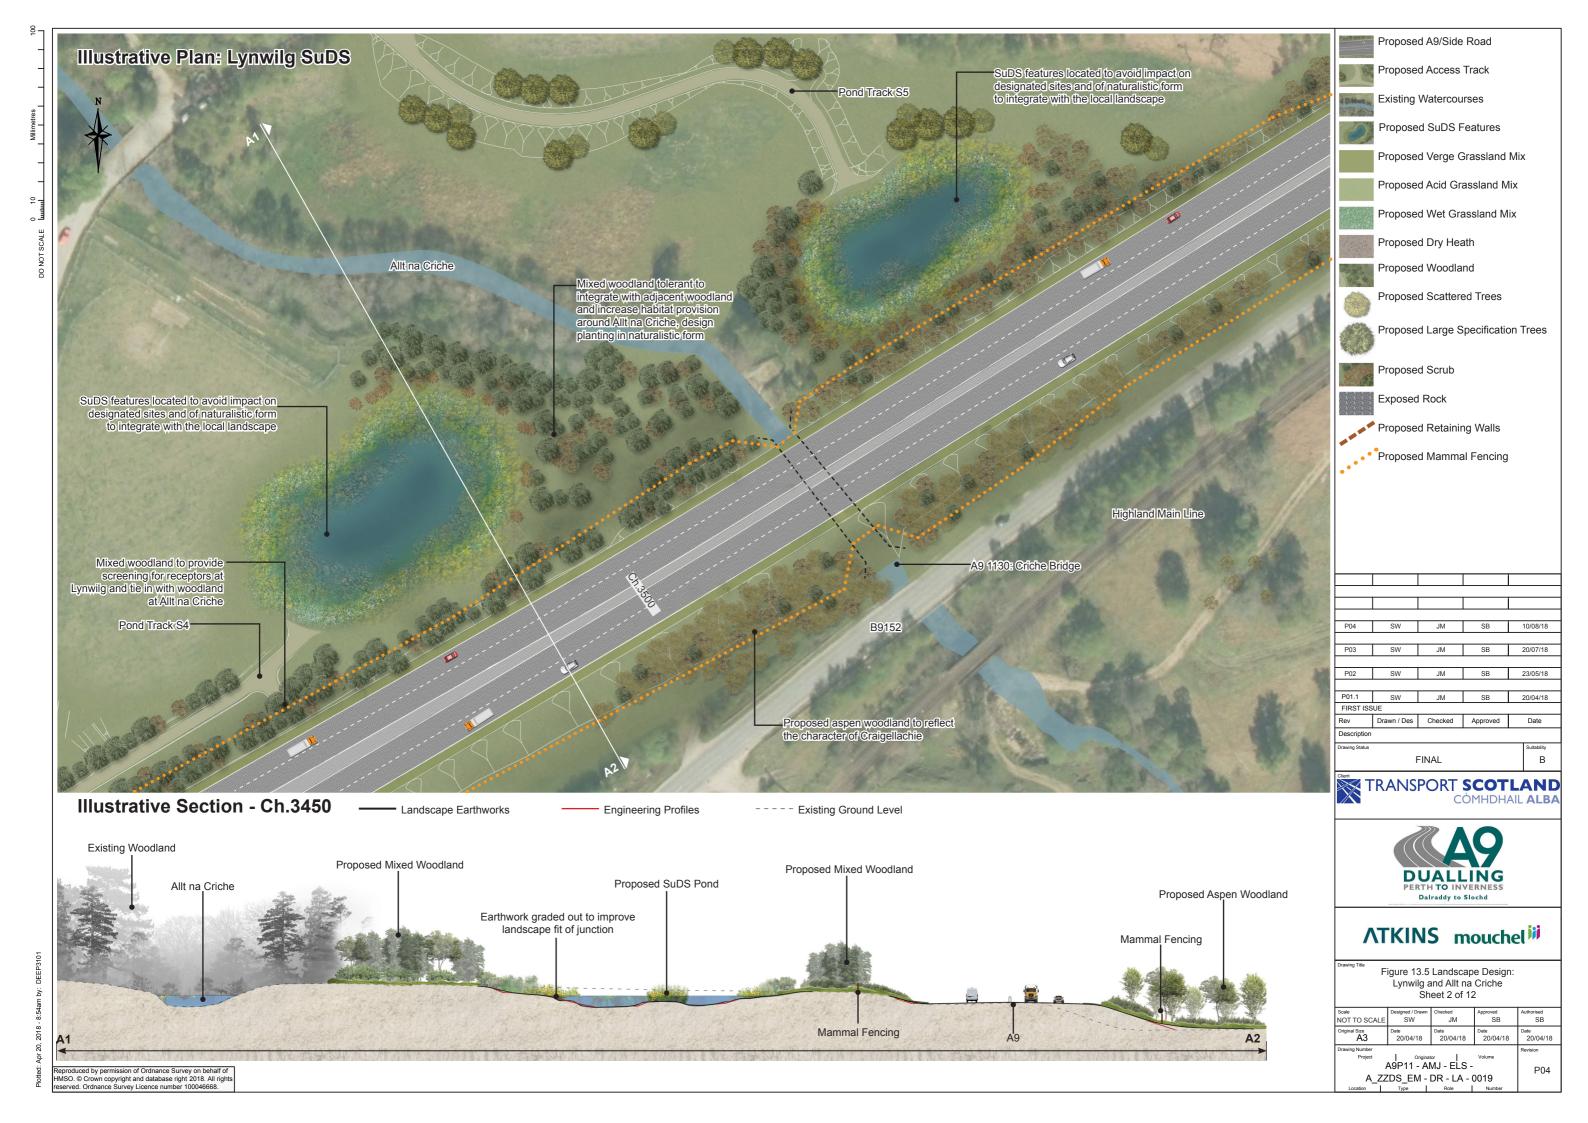

#### **Illustrative Section of Structure**

Proposed A9/Side Road

Proposed Access Track

Existing Watercourses

Proposed SuDS Features

Proposed Verge Grassland Mix

Proposed Acid Grassland Mix

Proposed Wet Grassland Mix

Proposed Dry Heath

Proposed Coniferous Woodland

Proposed Scattered Trees

Proposed Large SpecificationTrees

Proposed Rock

Proposed Retaining Walls

Proposed Mammal Fencing

| P04         | SW          | JM      | SB       | 10/08/18 |  |  |
|-------------|-------------|---------|----------|----------|--|--|
|             |             |         |          |          |  |  |
| P03         | SW          | JM      | SB       | 20/07/18 |  |  |
|             |             |         |          |          |  |  |
| P02         | SW          | JM      | SB       | 23/05/18 |  |  |
|             |             |         |          |          |  |  |
| P01.1       | SW          | JM      | SB       | 20/04/18 |  |  |
| FIRST ISSUE |             |         |          |          |  |  |
| Rev         | Drawn / Des | Checked | Approved | Date     |  |  |

Plotted: Apr 20, 2018 - 9:35am bv: DEEP3101

Landscape Earthworks

**Engineering Profiles** 

---- Existing Ground Level

| Illustrative Section - Ch.4750                                   | Proposed Large Specification Mostemmed Birch Trees | ulti-             |
|------------------------------------------------------------------|----------------------------------------------------|-------------------|
| Proposed Mixed Woodland                                          | Fall prevention barrier                            | Existing Woodland |
| Earthwork graded out to improve A9 landscape fit of junction  B1 | TIME AND THE                                       | B9152 <b>B2</b>   |

Proposed SuDS Features

Proposed Verge Grassland Mix

Proposed Acid Grassland Mix

Proposed Wet Grassland Mix

Proposed Coniferous Woodland

Proposed Large Specification Trees

**Proposed Scattered Trees** 

Proposed Dry Heath

Proposed Scrub

Exposed Rock