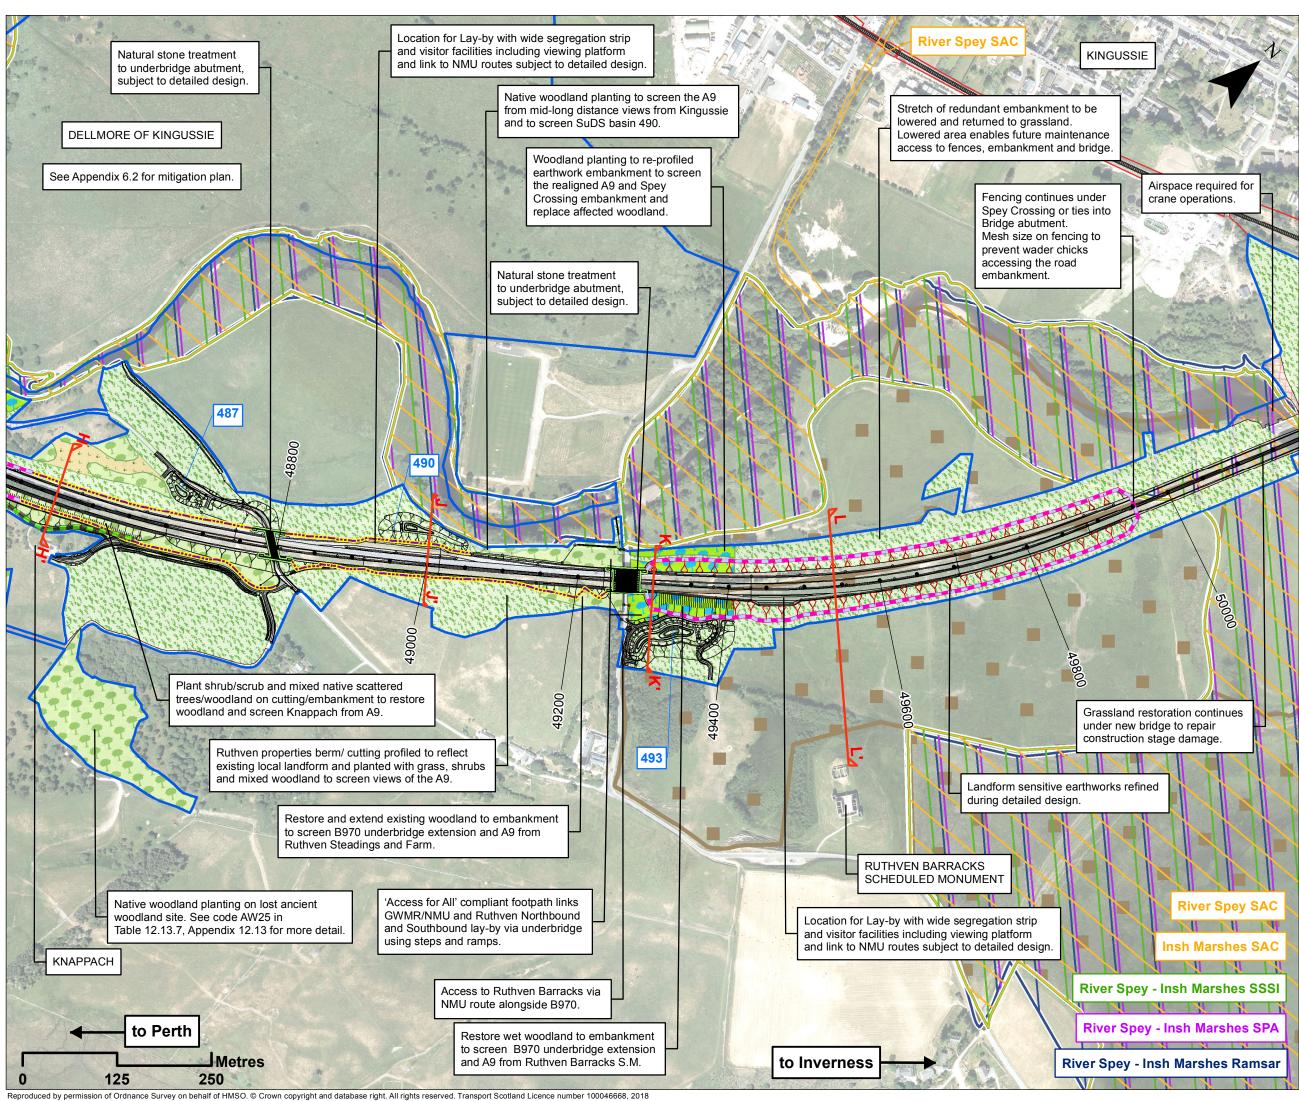

| KING                                                                                                | USSIE                                             | Lynchat        | Å                   |  |
|-----------------------------------------------------------------------------------------------------|---------------------------------------------------|----------------|---------------------|--|
|                                                                                                     | - XT IM                                           | River          |                     |  |
| 18                                                                                                  |                                                   |                | Drumguis            |  |
| M                                                                                                   |                                                   | Ruthwen        | - BAL               |  |
|                                                                                                     | Ruth                                              | an Barracks    |                     |  |
|                                                                                                     | 0 /                                               | V X            | C" C                |  |
|                                                                                                     |                                                   | Glentromie     | All All             |  |
| Legend                                                                                              |                                                   |                |                     |  |
| Propose                                                                                             | d Scheme:                                         |                |                     |  |
|                                                                                                     | Proposed \$                                       | Scheme D       | etails              |  |
| 400                                                                                                 | SuDS Basins and IDs                               |                |                     |  |
|                                                                                                     |                                                   |                |                     |  |
| Land Made Available                                                                                 |                                                   |                |                     |  |
| Baseline Conditions:                                                                                |                                                   |                |                     |  |
|                                                                                                     | Special Are                                       | ea of Cons     | ervation            |  |
| (SAC)                                                                                               |                                                   |                |                     |  |
|                                                                                                     | Site of Special Scientific Interest (SSSI)        |                |                     |  |
| Special Protection Area (SPA)                                                                       |                                                   |                |                     |  |
|                                                                                                     |                                                   |                |                     |  |
| Ramsar                                                                                              |                                                   |                |                     |  |
|                                                                                                     | National Nature Reserve                           |                |                     |  |
| (NNR)                                                                                               |                                                   |                |                     |  |
| Railway Boundary                                                                                    |                                                   |                |                     |  |
| Proposed Mitigation:                                                                                |                                                   |                |                     |  |
| Topose                                                                                              | -                                                 |                | blo for Largo       |  |
|                                                                                                     | Dry Underpass Suitable for Large<br>Sized Mammals |                |                     |  |
|                                                                                                     | Combined Deer - Otter Fence                       |                |                     |  |
|                                                                                                     | Deer Fencing                                      |                |                     |  |
|                                                                                                     | •                                                 |                |                     |  |
|                                                                                                     | Noise Mitigation                                  |                |                     |  |
| Grassland                                                                                           |                                                   |                |                     |  |
| Native Woodland<br>Shrub Planting                                                                   |                                                   |                |                     |  |
|                                                                                                     |                                                   |                |                     |  |
|                                                                                                     |                                                   |                | Native Wet Woodland |  |
|                                                                                                     | Restore Any Habitat Affected By Works             |                |                     |  |
| Cross Section Locations                                                                             |                                                   |                |                     |  |
|                                                                                                     |                                                   |                |                     |  |
| Landform Sensitive Earthworks                                                                       |                                                   |                |                     |  |
| GENERAL NOTES:<br>1. SOME AREAS WITHIN THE LMA ARE PROVIDED TO                                      |                                                   |                |                     |  |
| ACCOMMODATE CONSTRUCTION WORKS, IN THE EVENT<br>THAT THIS LAND IS ONLY LIGHTLY WORKED OR TRAFFICKED |                                                   |                |                     |  |
| (E.G. FOR MATERIALS LAYDOWN OR STOCKPILING), THE<br>PRESUMPTION IS REINSTATEMENT TO ENABLE RECOVERY |                                                   |                |                     |  |
| OF EXISTING HABITAT.<br>2. WHERE CONSTRUCTION WORKS RESULT IN LAND                                  |                                                   |                |                     |  |
| BEING HEAVILY WORKED (E.G. EXCAVATED FOR<br>TEMPORARY SUDS), THE MITIGATION SHOWN IS REQUIRED.      |                                                   |                |                     |  |
|                                                                                                     |                                                   | LE 1:5000      |                     |  |
|                                                                                                     | G 18 F                                            | INAL REVISIONS | B HA JF<br>EV JF    |  |
| P01 S3 MA                                                                                           | Y 18 E                                            | ESIGN UPDATE   | EV JF               |  |
| REV SUIT D                                                                                          | ATE                                               | DESCRIPTION    | BY APP              |  |
| C                                                                                                   | 1 <b>2</b> /M:                                    | FAIRHUR        | ST                  |  |
| CH2MHILL Fairhurst JV<br>C/O: City Park 368 Alexandra Parade Glasgow G31 3AU                        |                                                   |                |                     |  |
|                                                                                                     | 4 (0) 141 552 20                                  |                |                     |  |
|                                                                                                     | $\ll$                                             |                | ^ <b>^ </b>         |  |
|                                                                                                     |                                                   |                |                     |  |
|                                                                                                     |                                                   |                |                     |  |
| COMICINAL ALBA Crubenmore to Kincraig                                                               |                                                   |                |                     |  |
| PROJECT 9 CRUBENMORE TO KINCRAIG EIA                                                                |                                                   |                |                     |  |
| ENVIRONMENTAL MITIGATION<br>DRAWING 6.7                                                             |                                                   |                |                     |  |
| chainage 48600 to 50000                                                                             |                                                   |                |                     |  |
| DESIGN                                                                                              | -                                                 | 1              |                     |  |
| DESIGN:<br>DB/AP                                                                                    | DRAWN:<br>EV                                      | CHK:<br>GG     | APP:<br>JF          |  |
|                                                                                                     |                                                   |                | 1                   |  |
| DATE: 22/08/2018                                                                                    |                                                   |                |                     |  |
| PROJ: 495298                                                                                        |                                                   |                |                     |  |
|                                                                                                     | CFJ-EGN-M_ML4                                     |                |                     |  |
| SHEET:<br>7 OF 12                                                                                   | REVISIO<br>C01                                    | N:             | SUITABILITY:<br>A3  |  |