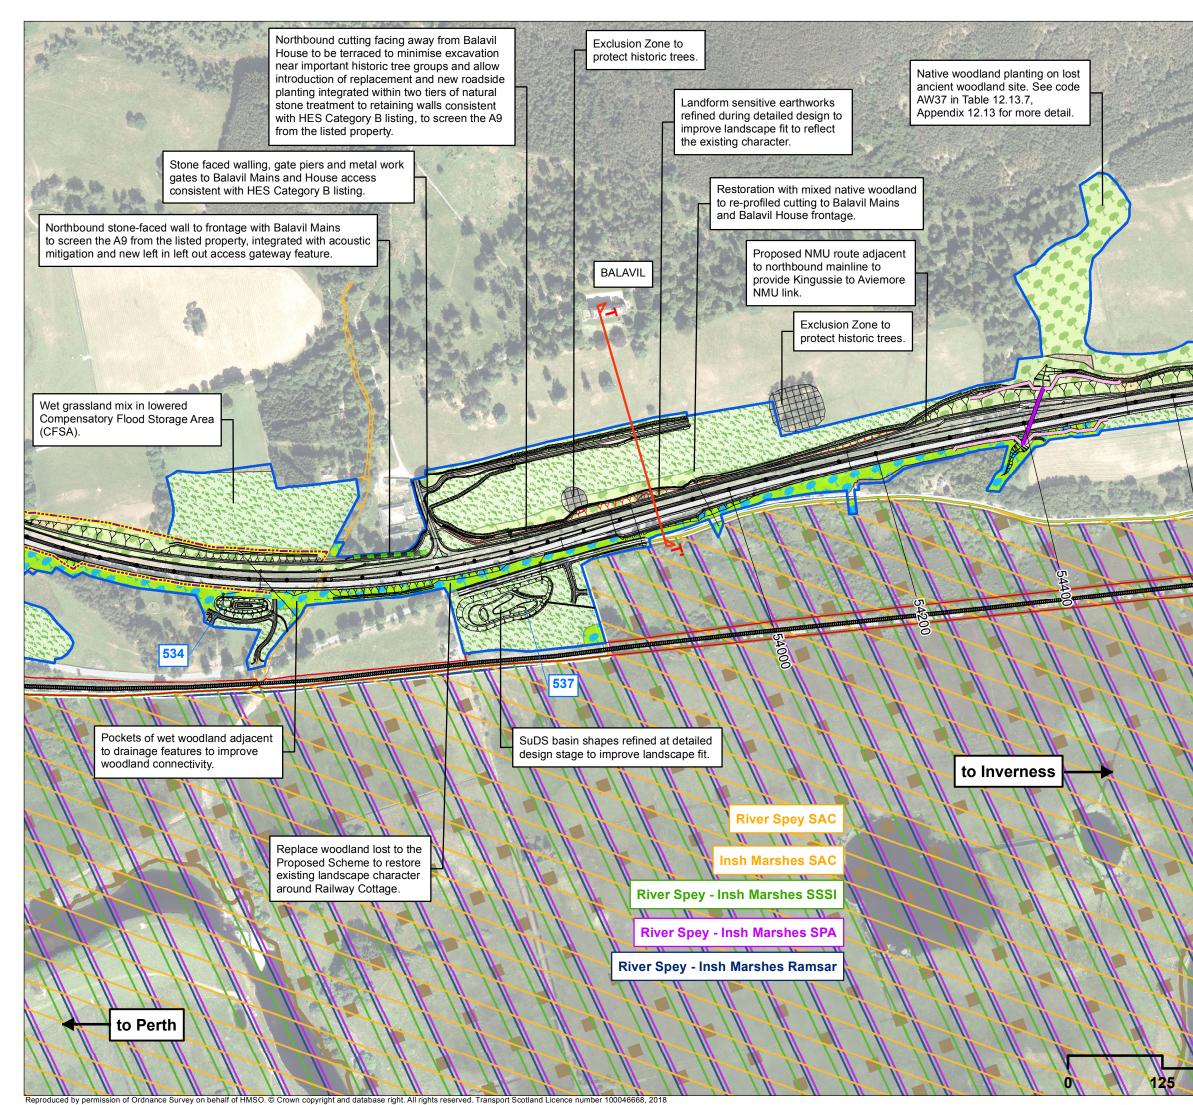

SHEET:

10 OF 12

REVISION

C01

| X 1                                                                                                                                          | 107                         |                                                   |                  | /                             |                       |                    | N1             | ]              |  |
|----------------------------------------------------------------------------------------------------------------------------------------------|-----------------------------|---------------------------------------------------|------------------|-------------------------------|-----------------------|--------------------|----------------|----------------|--|
| 27                                                                                                                                           | E                           | R                                                 |                  |                               |                       | 5                  | R              | N              |  |
| <                                                                                                                                            |                             |                                                   | Rait             | S Bill.                       | 2                     | 2                  | ¥              |                |  |
| 1 -                                                                                                                                          | 57                          | V                                                 | n                | 4                             |                       |                    |                | 5              |  |
|                                                                                                                                              | Z                           |                                                   |                  | Lynch                         | lat                   |                    |                |                |  |
| KING                                                                                                                                         | USSI                        | E                                                 | 3                | 9                             |                       | S                  | 10             | In             |  |
|                                                                                                                                              | 众亡                          | M                                                 | A                | Riv                           | er \ (                | F                  | 2              |                |  |
| IM                                                                                                                                           | 5                           |                                                   |                  |                               |                       | A                  | rùm            | guish          |  |
| Ruthven Barracks                                                                                                                             |                             |                                                   |                  |                               |                       |                    |                |                |  |
| Cho                                                                                                                                          |                             |                                                   |                  |                               |                       |                    |                |                |  |
| Legend<br>Proposed Scheme:                                                                                                                   |                             |                                                   |                  |                               |                       |                    |                |                |  |
|                                                                                                                                              |                             |                                                   |                  | heme                          | e Detail              | ls                 |                |                |  |
| 400                                                                                                                                          |                             | •                                                 | Basins           |                               |                       |                    |                |                |  |
|                                                                                                                                              |                             | Land Made Available                               |                  |                               |                       |                    |                |                |  |
| Baselin                                                                                                                                      |                             | Boundary<br>Conditions:                           |                  |                               |                       |                    |                |                |  |
|                                                                                                                                              | 1                           | Special Area of Conservation (SAC)                |                  |                               |                       |                    |                |                |  |
|                                                                                                                                              | Sit                         | Site of Special Scientific Interest               |                  |                               |                       |                    |                |                |  |
|                                                                                                                                              | •                           | (SSSI)<br>Special Protection Area (SPA)           |                  |                               |                       |                    |                |                |  |
| R                                                                                                                                            | i                           | Ramsar                                            |                  |                               |                       |                    |                |                |  |
|                                                                                                                                              |                             | National Nature Reserve                           |                  |                               |                       |                    |                |                |  |
|                                                                                                                                              | <u>،</u>                    | (NNR)                                             |                  |                               |                       |                    |                |                |  |
| Railway Boundary Proposed Mitigation:                                                                                                        |                             |                                                   |                  |                               |                       |                    |                |                |  |
| Flopos                                                                                                                                       |                             | -                                                 |                  | ulvert                        | with Le               | edge               |                |                |  |
|                                                                                                                                              | Su                          | Suitable for Medium Sized<br>Mammals              |                  |                               |                       |                    |                |                |  |
|                                                                                                                                              | De                          | Deer Fencing                                      |                  |                               |                       |                    |                |                |  |
|                                                                                                                                              | Ott                         | Otter Fencing                                     |                  |                               |                       |                    |                |                |  |
|                                                                                                                                              | No                          | Noise Mitigation                                  |                  |                               |                       |                    |                |                |  |
| 205-2                                                                                                                                        | Gra                         | assla                                             | and              |                               |                       |                    |                |                |  |
|                                                                                                                                              |                             |                                                   | Wood             |                               |                       |                    |                |                |  |
| v jv jv                                                                                                                                      |                             |                                                   | Plantii          | ng                            |                       |                    |                |                |  |
|                                                                                                                                              |                             | et He                                             | eath<br>Wet V    | Vaadi                         | a a d                 |                    |                |                |  |
|                                                                                                                                              |                             |                                                   |                  |                               | and                   |                    |                |                |  |
|                                                                                                                                              | X                           | Exclusion Zone<br>Restore Any Habitat Affected By |                  |                               |                       |                    |                |                |  |
| $\times$                                                                                                                                     | Works                       |                                                   |                  |                               |                       |                    |                |                |  |
|                                                                                                                                              | 1                           |                                                   |                  |                               | ations<br>e Earth     | nworl              | <b>(</b> 0     |                |  |
| 699                                                                                                                                          |                             | uiu                                               | 111 36           | IISILIV                       |                       | won                | 15             |                |  |
| GENERAL<br>1. SOME A                                                                                                                         | REAS                        | VITHIN                                            |                  |                               |                       |                    |                |                |  |
| ACCOMMO<br>THAT THIS<br>(E.G. FOR                                                                                                            | LAND<br>MATER               | IS ONI<br>IALS L                                  | LY LIGH<br>AYDOW | TLY WO<br>/N OR S             | RKED OF               | R TRAF<br>.ING), T | FICKE<br>HE    |                |  |
| PRESUMF<br>OF EXIST                                                                                                                          | PTION IS                    | S REIN<br>BITAT.                                  | NSTATE           | MENT TO                       | ) ENABLE              | E RECO             | OVER           | Y              |  |
| 2. WHERE CONSTRUCTION WORKS RESULT IN LAND<br>BEING HEAVILY WORKED (E.G. EXCAVATED FOR<br>TEMPORARY SUDS), THE MITIGATION SHOWN IS REQUIRED. |                             |                                                   |                  |                               |                       |                    |                |                |  |
|                                                                                                                                              |                             | <i>,.</i> .                                       | SCAI             | LE 1:                         | 5000                  |                    |                |                |  |
| P02 S3 .                                                                                                                                     | AUG 18<br>IUNE 18<br>MAY 18 |                                                   | DI               | NAL REV<br>ESIGN L<br>ESIGN L | IPDATE                |                    | HA<br>EV<br>EV | JF<br>JF<br>JF |  |
| REV SUIT                                                                                                                                     | DATE                        |                                                   |                  | DESCRI                        | PTION                 | -                  | BY             | APP            |  |
|                                                                                                                                              | 2MHILL                      |                                                   | nurst JV         |                               | HURS                  | -                  |                |                |  |
|                                                                                                                                              |                             |                                                   |                  |                               | arade Gl<br>44 (0) 14 |                    |                |                |  |
|                                                                                                                                              |                             |                                                   |                  |                               |                       |                    |                |                |  |
| TRANSFORT<br>SOFTCAVE ARA<br>CONCAVE ARA                                                                                                     |                             |                                                   |                  |                               |                       |                    |                |                |  |
| PROJECT 9 CRUBENMORE TO KINCRAIG EIA<br>ENVIRONMENTAL MITIGATION<br>DRAWING 6.10<br>chainage 53200 to 54600                                  |                             |                                                   |                  |                               |                       |                    |                |                |  |
| DESIGN:                                                                                                                                      |                             | RAWN                                              | -                | снк:                          | .5 5-000              | APP                |                |                |  |
| DB/AP EV                                                                                                                                     |                             |                                                   | •.               | GG                            |                       |                    |                |                |  |
| DATE: 22/08/2018                                                                                                                             |                             |                                                   |                  |                               |                       |                    |                |                |  |
| PROJ: 495298<br>DWG: A9P09-CFJ-EGN-M ML532 ZZ-DR-EN-0002                                                                                     |                             |                                                   |                  |                               |                       |                    |                |                |  |
| JAAD YAO' AAAAO                                                                                                                              | ,っ-しトJ-                     | _0N-                                              | IVI IVIL5        | J∠ ∠∠-L                       | ∠r-=IN-0(             | uu∠                |                |                |  |