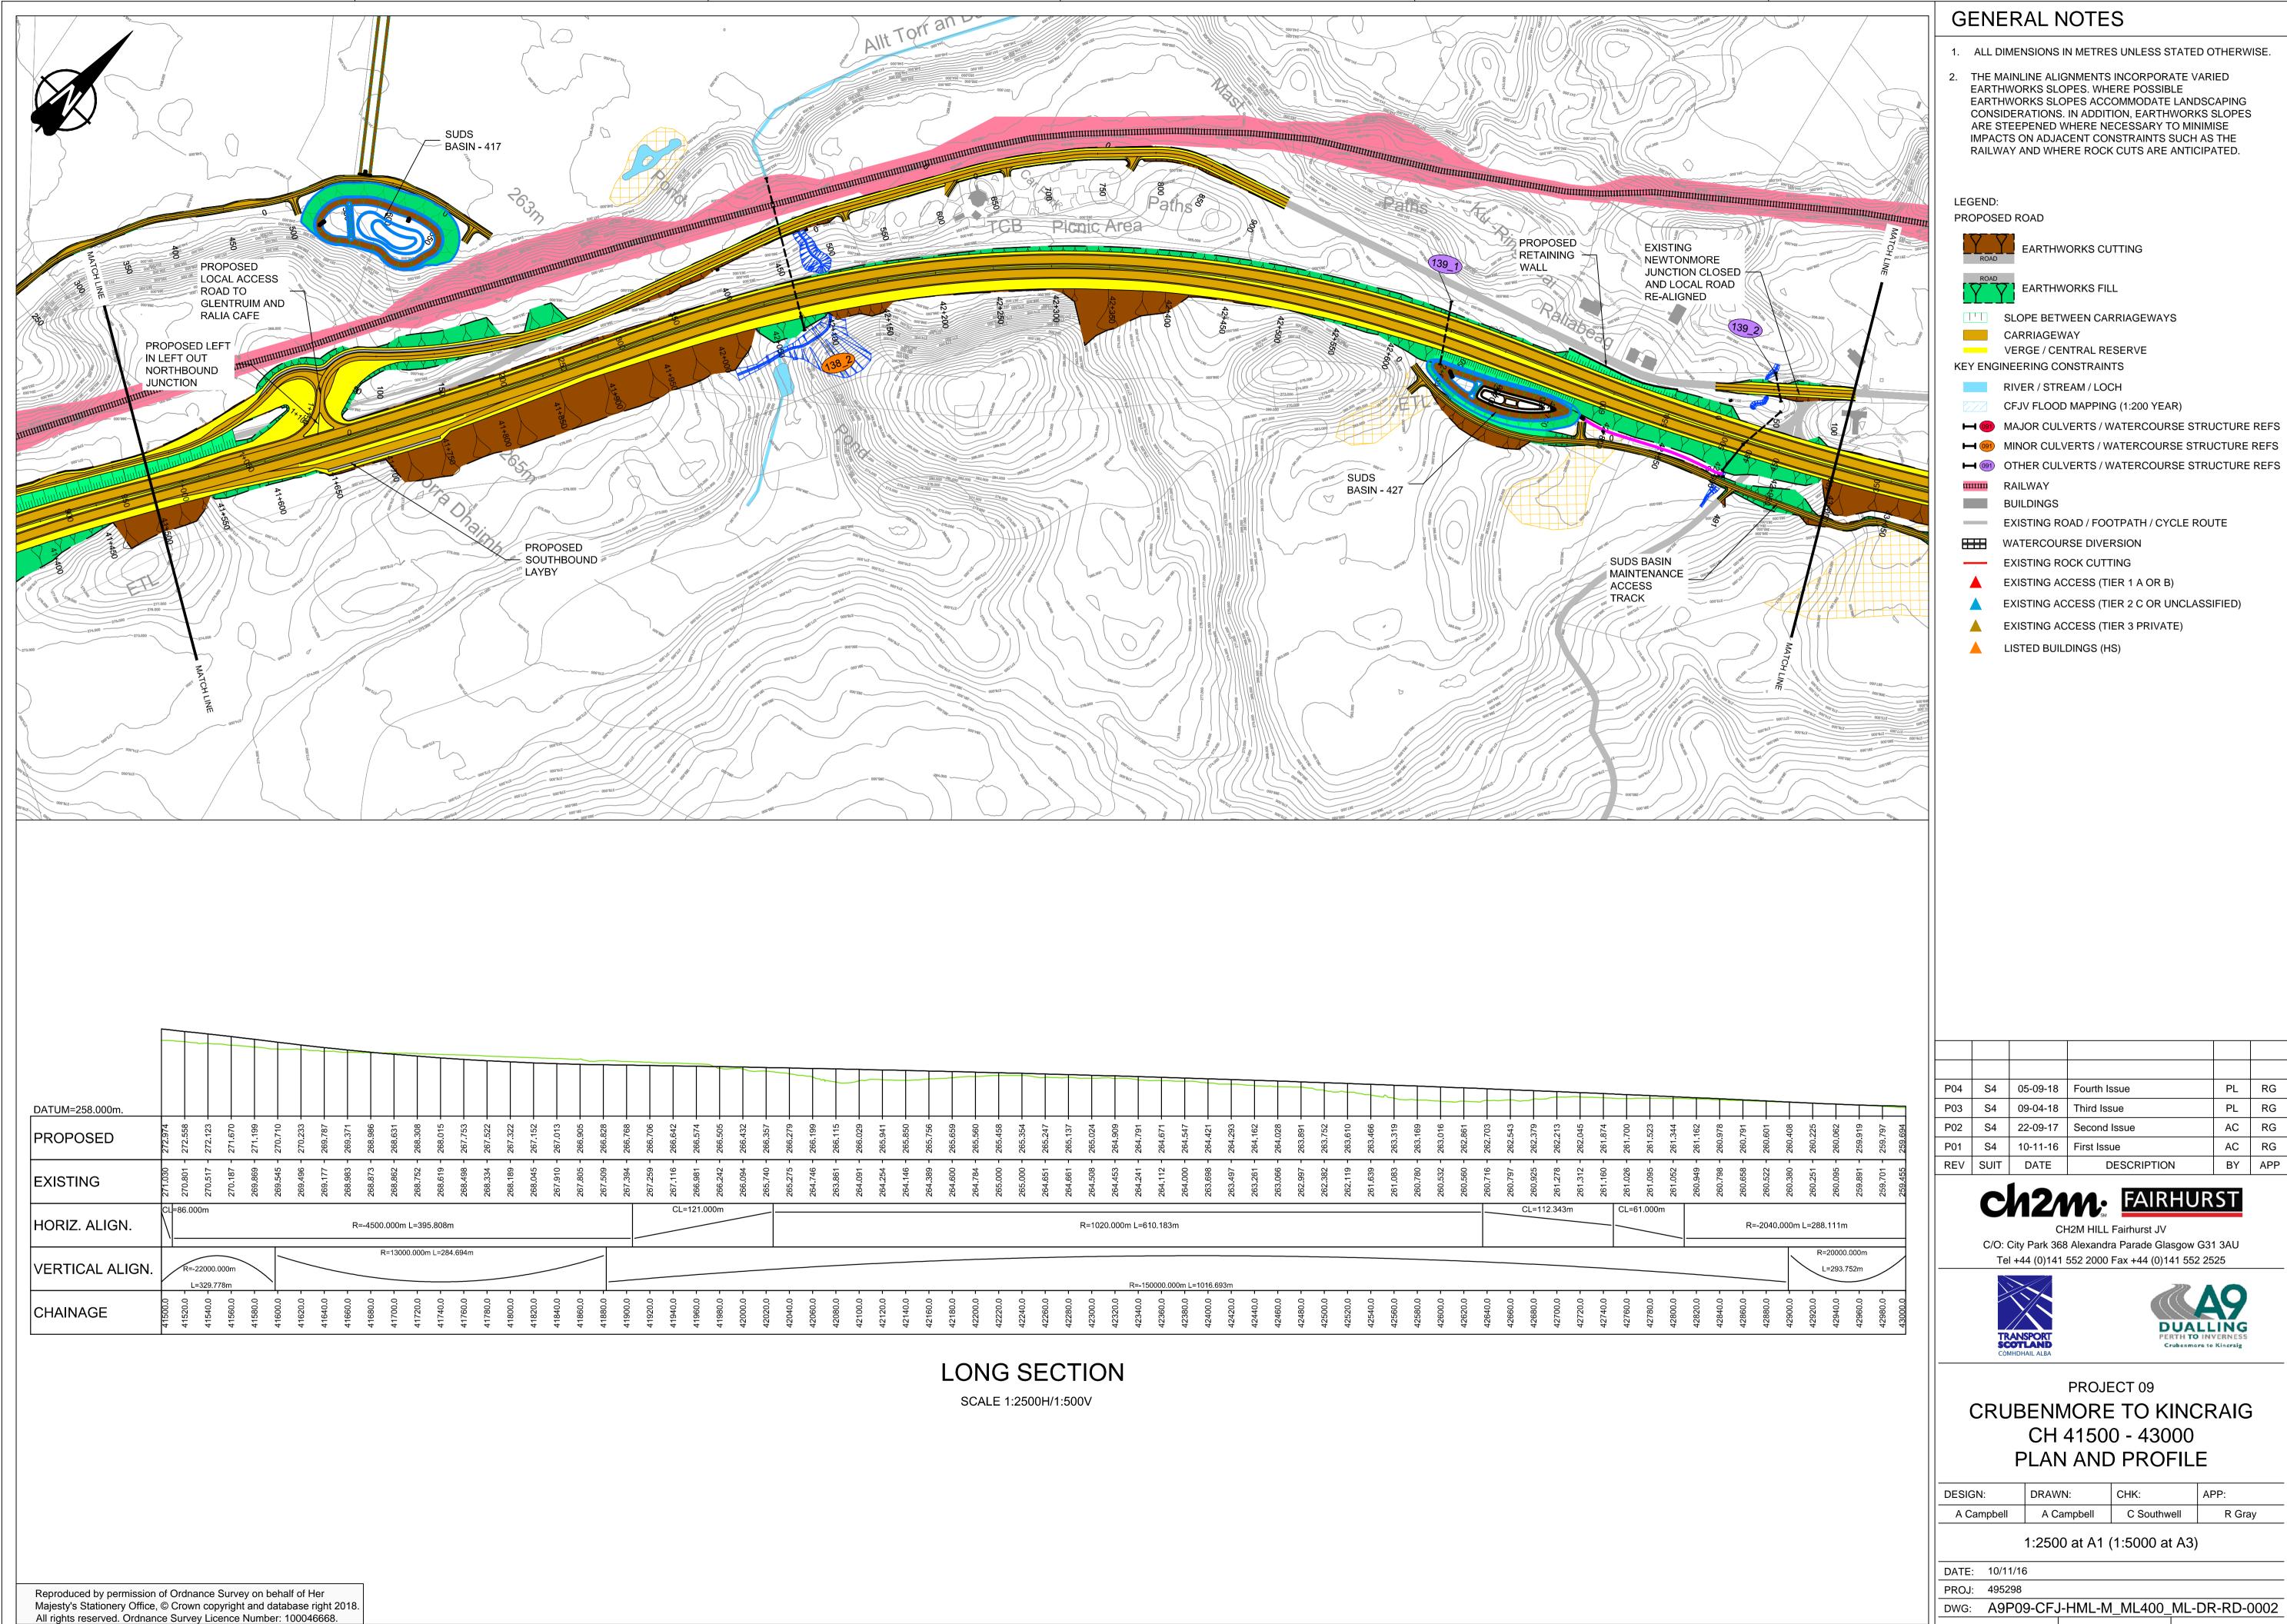

2. THE MAINLINE ALIGNMENTS INCORPORATE VARIED EARTHWORKS SLOPES ACCOMMODATE LANDSCAPING CONSIDERATIONS. IN ADDITION, EARTHWORKS SLOPES ARE STEEPENED WHERE NECESSARY TO MINIMISE IMPACTS ON ADJACENT CONSTRAINTS SUCH AS THE

MAJOR CULVERTS / WATERCOURSE STRUCTURE REFS

MINOR CULVERTS / WATERCOURSE STRUCTURE REFS

| P04 | S4                | 05-09-18             | Fourth Issue                                                                                                        | PL                                                                                                                                                                               | RG                                                                                                                                                                                                                |
|-----|-------------------|----------------------|---------------------------------------------------------------------------------------------------------------------|----------------------------------------------------------------------------------------------------------------------------------------------------------------------------------|-------------------------------------------------------------------------------------------------------------------------------------------------------------------------------------------------------------------|
| P03 | S4                | 09-04-18             | Third Issue                                                                                                         | PL                                                                                                                                                                               | RG                                                                                                                                                                                                                |
| P02 | S4                | 22-09-17             | Second Issue                                                                                                        | AC                                                                                                                                                                               | RG                                                                                                                                                                                                                |
| P01 | S4                | 10-11-16             | First Issue                                                                                                         | AC                                                                                                                                                                               | RG                                                                                                                                                                                                                |
| REV | SUIT              | DATE                 | DESCRIPTION                                                                                                         | BY                                                                                                                                                                               | APP                                                                                                                                                                                                               |
|     | P03<br>P02<br>P01 | P03 S4 P02 S4 P01 S4 | P03         S4         09-04-18           P02         S4         22-09-17           P01         S4         10-11-16 | P03         S4         09-04-18         Third Issue           P02         S4         22-09-17         Second Issue           P01         S4         10-11-16         First Issue | P03         S4         09-04-18         Third Issue         PL           P02         S4         22-09-17         Second Issue         AC           P01         S4         10-11-16         First Issue         AC |

C/O: City Park 368 Alexandra Parade Glasgow G31 3AU Tel +44 (0)141 552 2000 Fax +44 (0)141 552 2525

APP:

DWG: A9P09-CFJ-HML-M\_ML400\_ML-DR-RD-0002 SHEET: 2 of 12 REVISION: P04 SUITABILITY: S4