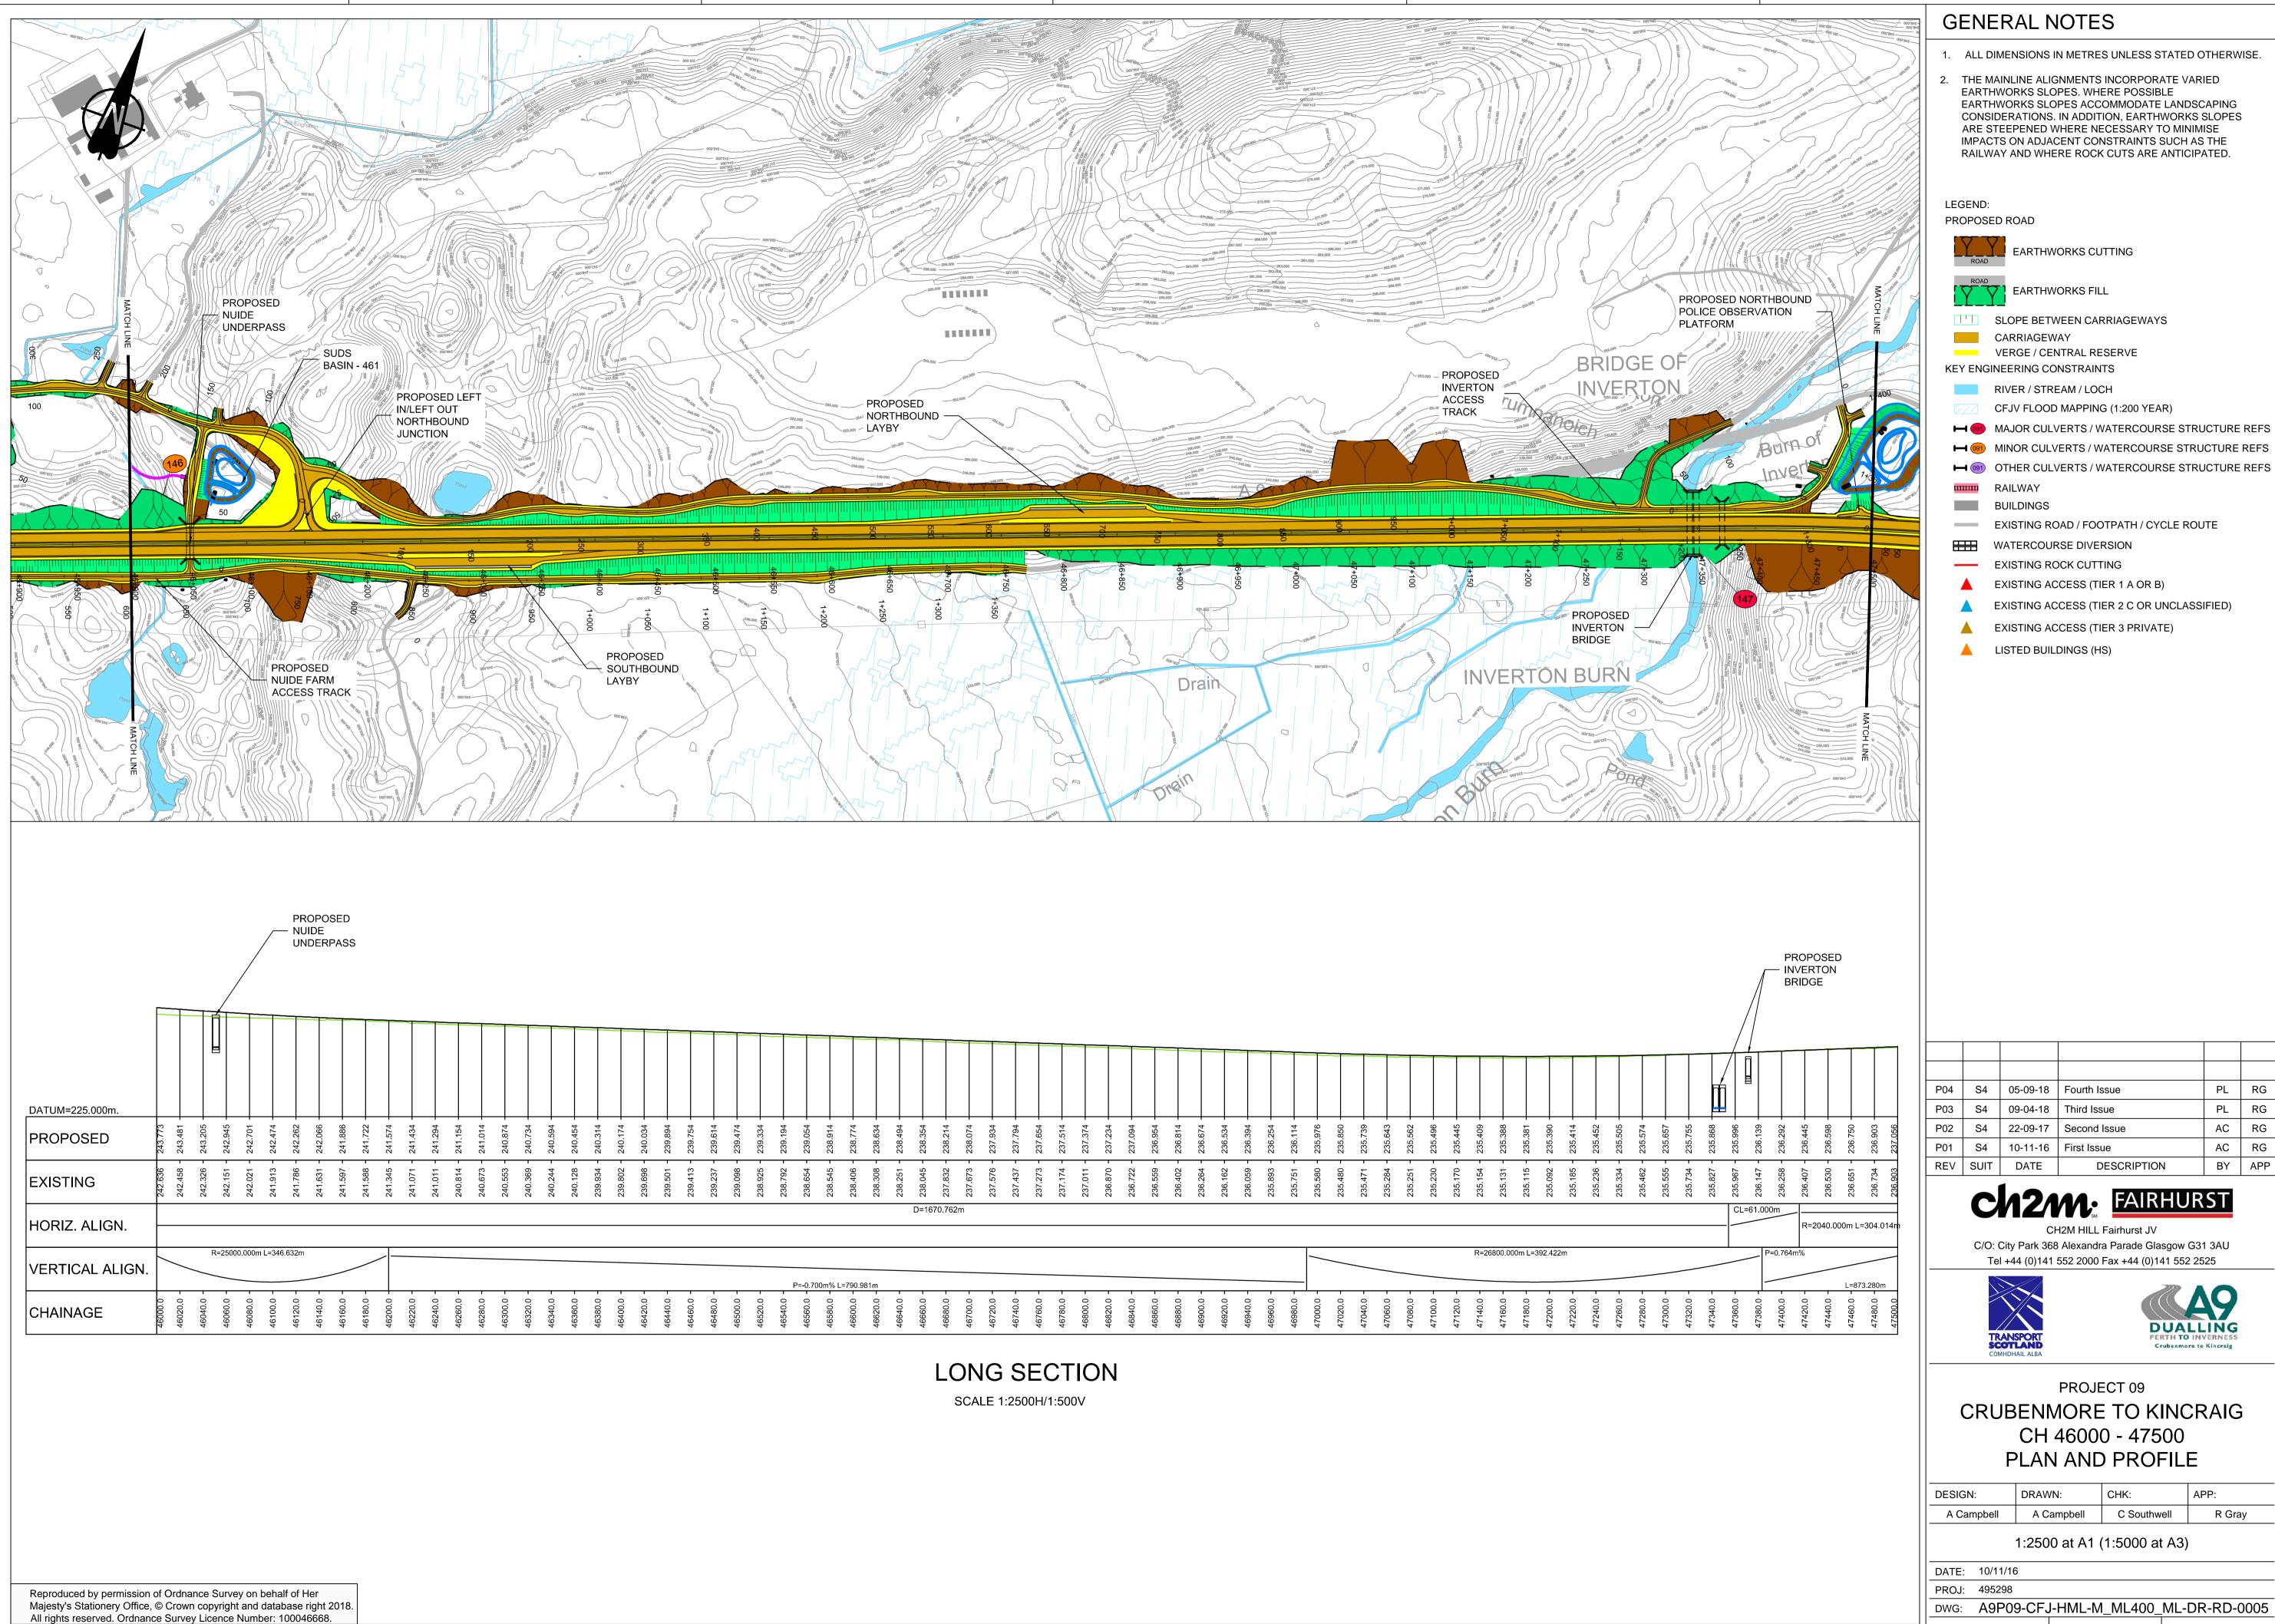

2. THE MAINLINE ALIGNMENTS INCORPORATE VARIED EARTHWORKS SLOPES ACCOMMODATE LANDSCAPING CONSIDERATIONS. IN ADDITION, EARTHWORKS SLOPES ARE STEEPENED WHERE NECESSARY TO MINIMISE IMPACTS ON ADJACENT CONSTRAINTS SUCH AS THE

■ (91) MINOR CULVERTS / WATERCOURSE STRUCTURE REFS

PL RG PL RG AC RG AC RG

C/O: City Park 368 Alexandra Parade Glasgow G31 3AU

BY APP

PLAN AND PROFILE

| DESIGN:                     | DRAWN:     | CHK:        | APP:   |
|-----------------------------|------------|-------------|--------|
| A Campbell                  | A Campbell | C Southwell | R Gray |
| 1:2500 of A1 (1:5000 of A2) |            |             |        |

DWG: A9P09-CFJ-HML-M ML400 ML-DR-RD-0005 SHEET: 5 of 12 REVISION: P04 SUITABILITY: S4