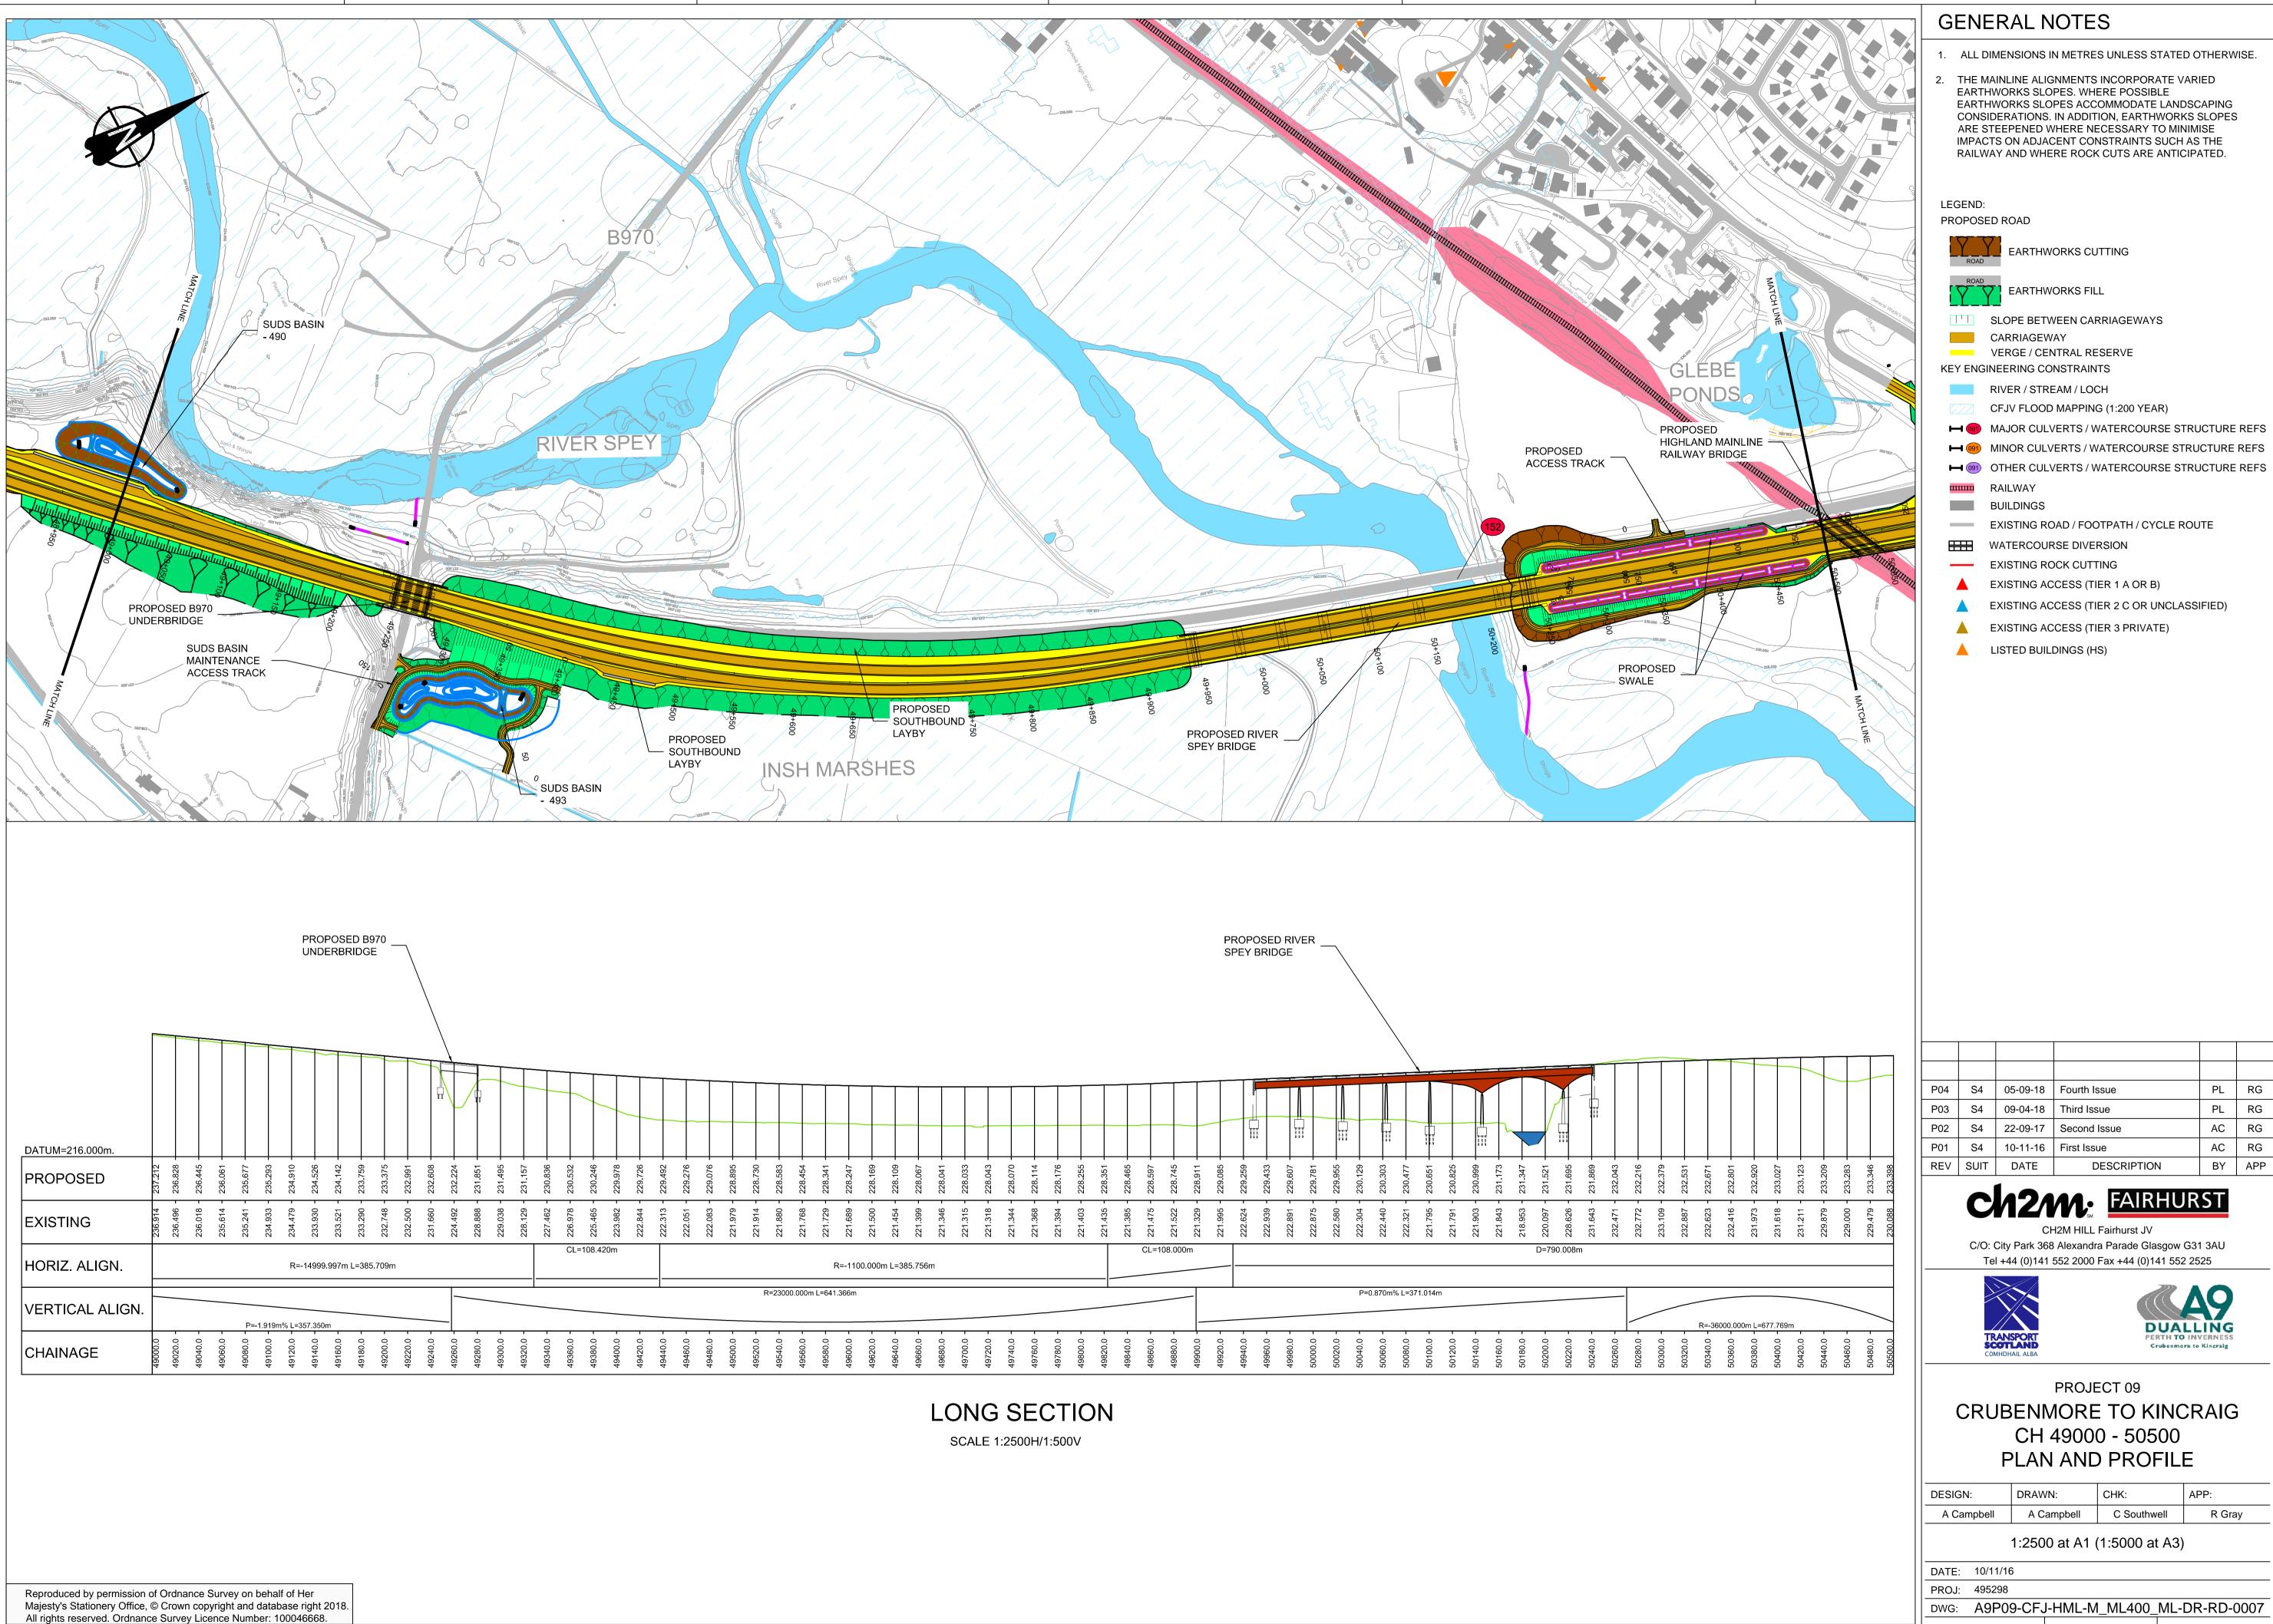

2. THE MAINLINE ALIGNMENTS INCORPORATE VARIED EARTHWORKS SLOPES ACCOMMODATE LANDSCAPING CONSIDERATIONS. IN ADDITION, EARTHWORKS SLOPES ARE STEEPENED WHERE NECESSARY TO MINIMISE IMPACTS ON ADJACENT CONSTRAINTS SUCH AS THE

OTHER CULVERTS / WATERCOURSE STRUCTURE REFS

PL RG PL RG AC RG AC RG BY APP

C/O: City Park 368 Alexandra Parade Glasgow G31 3AU Tel +44 (0)141 552 2000 Fax +44 (0)141 552 2525

CRUBENMORE TO KINCRAIG CH 49000 - 50500

| DESIGN:    | DRAWN:     | СНК:        | APP:   |
|------------|------------|-------------|--------|
| A Campbell | A Campbell | C Southwell | R Gray |
|            |            |             |        |

DWG: A9P09-CFJ-HML-M\_ML400\_ML-DR-RD-0007 SHEET: 7 of 12 REVISION: P04 SUITABILITY: S4