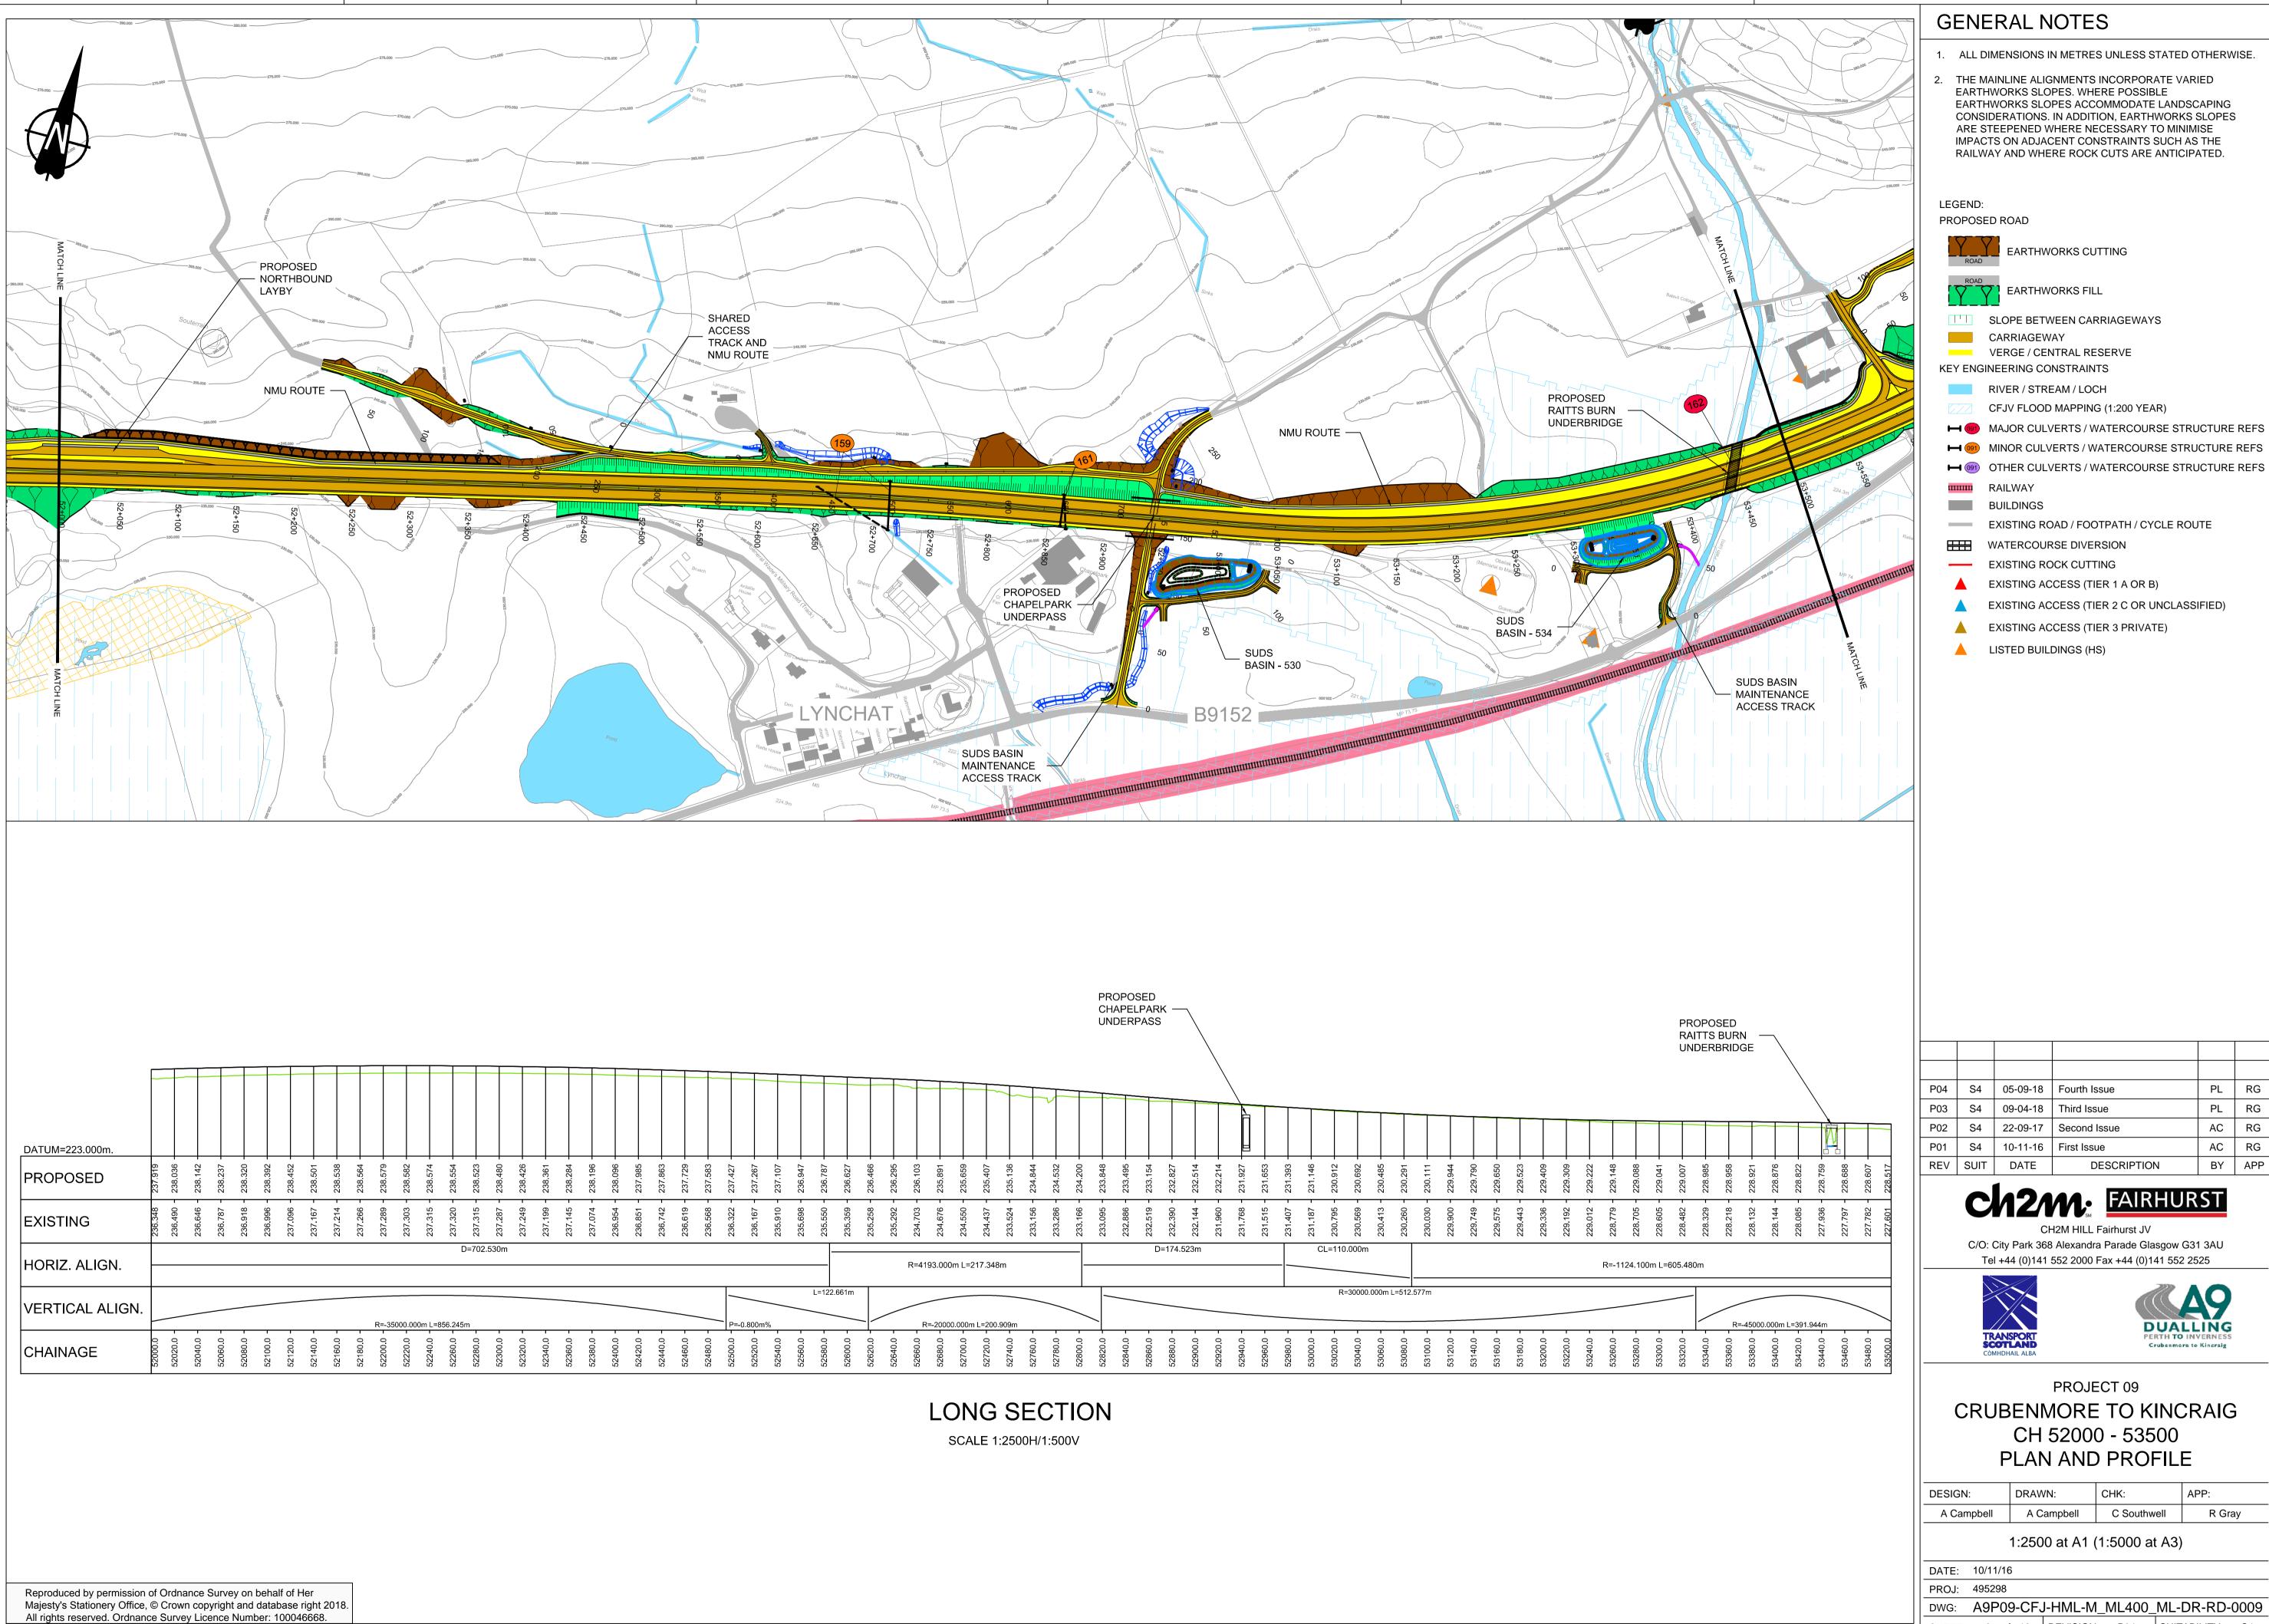

2. THE MAINLINE ALIGNMENTS INCORPORATE VARIED EARTHWORKS SLOPES ACCOMMODATE LANDSCAPING CONSIDERATIONS. IN ADDITION, EARTHWORKS SLOPES ARE STEEPENED WHERE NECESSARY TO MINIMISE IMPACTS ON ADJACENT CONSTRAINTS SUCH AS THE

MAJOR CULVERTS / WATERCOURSE STRUCTURE REFS

MINOR CULVERTS / WATERCOURSE STRUCTURE REFS

| P04 | S4                | 05-09-18             | Fourth Issue                                                                                                        | PL                                                                                                                                                                               | RG                                                                                                                                                                                                                |
|-----|-------------------|----------------------|---------------------------------------------------------------------------------------------------------------------|----------------------------------------------------------------------------------------------------------------------------------------------------------------------------------|-------------------------------------------------------------------------------------------------------------------------------------------------------------------------------------------------------------------|
| P03 | S4                | 09-04-18             | Third Issue                                                                                                         | PL                                                                                                                                                                               | RG                                                                                                                                                                                                                |
| P02 | S4                | 22-09-17             | Second Issue                                                                                                        | AC                                                                                                                                                                               | RG                                                                                                                                                                                                                |
| P01 | S4                | 10-11-16             | First Issue                                                                                                         | AC                                                                                                                                                                               | RG                                                                                                                                                                                                                |
| REV | SUIT              | DATE                 | DESCRIPTION                                                                                                         | BY                                                                                                                                                                               | APP                                                                                                                                                                                                               |
|     | P03<br>P02<br>P01 | P03 S4 P02 S4 P01 S4 | P03         S4         09-04-18           P02         S4         22-09-17           P01         S4         10-11-16 | P03         S4         09-04-18         Third Issue           P02         S4         22-09-17         Second Issue           P01         S4         10-11-16         First Issue | P03         S4         09-04-18         Third Issue         PL           P02         S4         22-09-17         Second Issue         AC           P01         S4         10-11-16         First Issue         AC |

C/O: City Park 368 Alexandra Parade Glasgow G31 3AU

CRUBENMORE TO KINCRAIG CH 52000 - 53500

| DESIGN:    | DRAWN:     | CHK:        | APP:   |
|------------|------------|-------------|--------|
| A Campbell | A Campbell | C Southwell | R Gray |
|            |            |             |        |

DWG: A9P09-CFJ-HML-M\_ML400\_ML-DR-RD-0009 SHEET: 9 of 12 REVISION: P04 SUITABILITY: S4