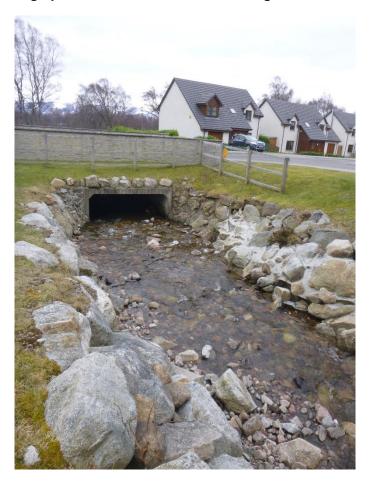

Photograph 12 – The Shieling Easter Aviemore Burn Upstream of the Existing A9

Photograph 13 - The Shieling/Easter Aviemore Burn the Existing A9 Crossing

Photograph 14 – The Shieling/Easter Aviemore Burn downstream of the existing A9.