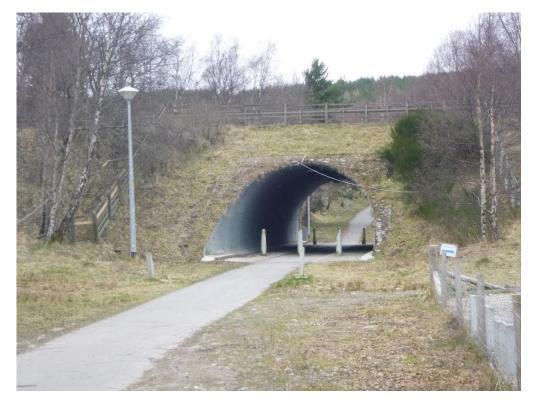

Photograph 8 – Underpass to the east of Aviemore Burn

Photograph 9 – Aviemore Burn Downstream of the Existing A9.

Photograph 10 - Aviemore Burn Upstream of the new road crossing at Grampian View

Photograph 11 – Aviemore Burn downstream of Grampian View.