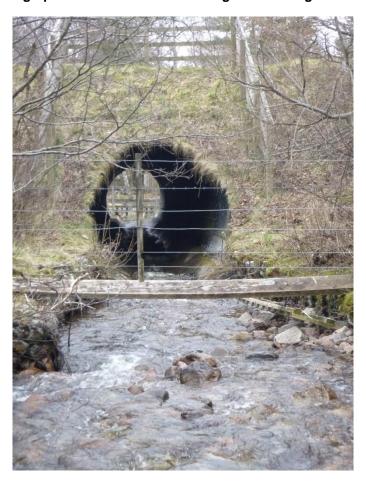

Photograph 4 – Allt na Criche (Lynwilg) Downstream of the Existing A9.

Photograph 6 - Aviemore Burn Upstream of the Existing A9, including Milton Burn Inflow

**Photograph 7- Aviemore Burn Existing A9 Crossing** 