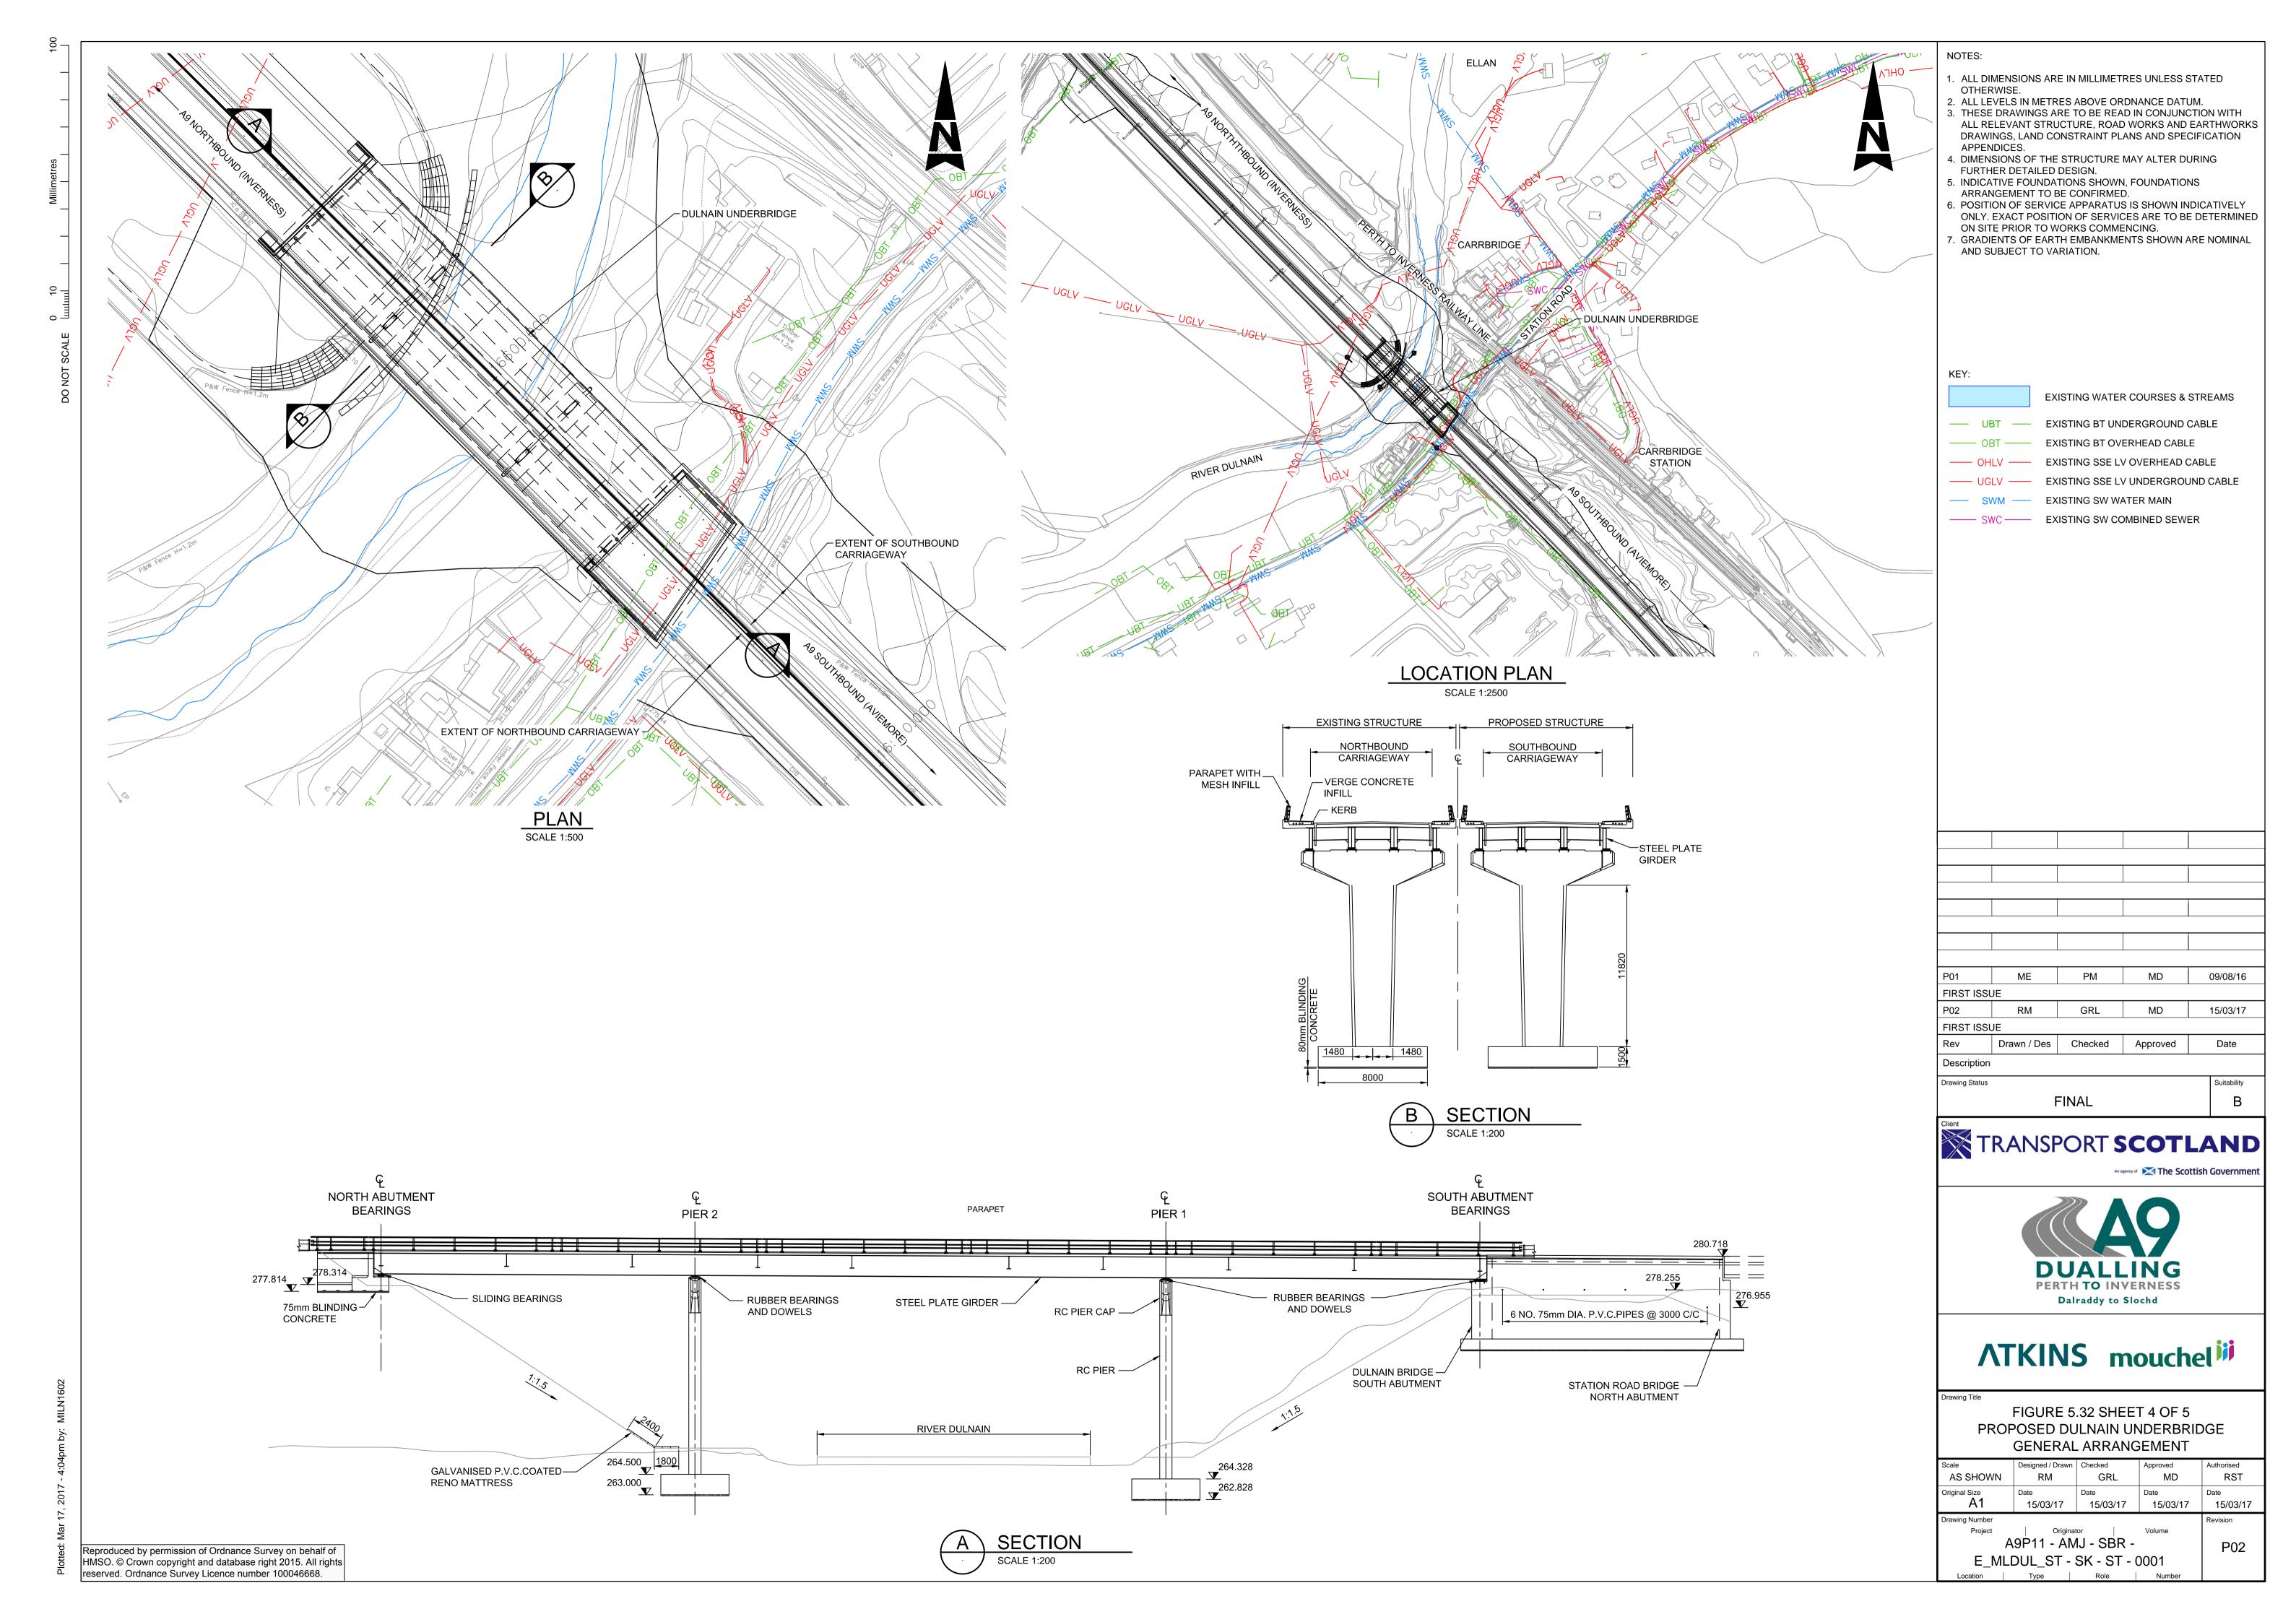

| 15/03/17 | 15/03/17 | 15/03/17   |  |
| Orawing Number          | Revision                    |          |          |            |  |
| Project                 | Originat                    | tor      | Volume   |            |  |
| A9P11 - AMJ - SBR - P02 |                             |          |          |            |  |
| E_MLI                   | E_MLBAD_ST - SK - ST - 0001 |          |          |            |  |
| Location                | Туре                        | Role     | Number   |            |  |
|                         |                             |          |          |            |  |

Reproduced by permission of Ordnance Survey on behalf of HMSO. © Crown copyright and database right 2015. All rights reserved. Ordnance Survey Licence number 100046668.











SECTION SCALE 1:200

NOTES:

- 1. ALL DIMENSIONS ARE IN MILLIMETRES UNLESS STATED OTHERWISE.
- THESE DRAWINGS ARE TO BE READ IN CONJUNCTION WITH ALL RELEVANT STRUCTURE, ROAD WORKS AND EARTHWORKS DRAWINGS, LAND CONSTRAINT PLANS AND SPECIFICATION
- APPENDICES. 3. DIMENSIONS OF THE PORTAL FRAME MAY ALTER DURING FURTHER DETAILED DESIGN.
- 4. INDICATIVE FOUNDATIONS SHOWN, FOUNDATIONS ARRANGEMENT TO BE CONFIRMED.
- 5. INDICATIVE ROAD LAYOUT SHOWN, ROAD CROSS SECTION TO BE DETERMINED.

MD CM 09/08/16 FIRST ISSUE GRL CM 01/12/16 FIRST ISSUE GRL MD 15/03/17 TEXT BOX AMENDED Drawn / Des | Checked | Approved Date Description **Drawing Status** Suitability FINAL







FIGURE 5.32 SHEET 5 OF 5 TYPICAL UNDERPASS EXAMPLE GENERAL ARRANGEMENT

| Scale          | Designed / Drawn | Checked  | App