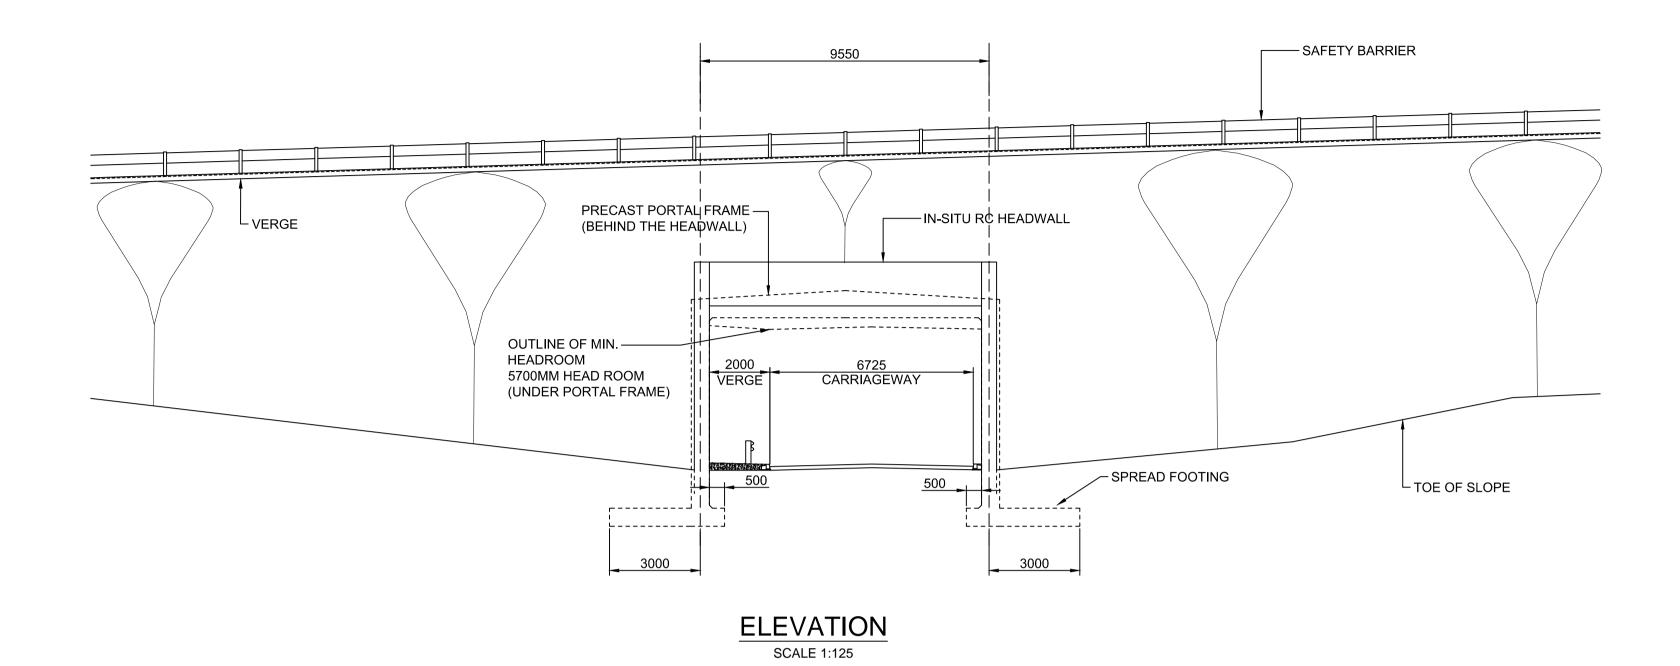

Reproduced by permission of Ordnance Survey on behalf of HMSO. © Crown copyright and database right 2015. All rights reserved. Ordnance Survey Licence number 100046668.

SECTION SCALE 1:200

NOTES:

- 1. ALL DIMENSIONS ARE IN MILLIMETRES UNLESS STATED OTHERWISE.
- THESE DRAWINGS ARE TO BE READ IN CONJUNCTION WITH ALL RELEVANT STRUCTURE, ROAD WORKS AND EARTHWORKS DRAWINGS, LAND CONSTRAINT PLANS AND SPECIFICATION
- APPENDICES. 3. DIMENSIONS OF THE PORTAL FRAME MAY ALTER DURING FURTHER DETAILED DESIGN.
- 4. INDICATIVE FOUNDATIONS SHOWN, FOUNDATIONS ARRANGEMENT TO BE CONFIRMED.
- 5. INDICATIVE ROAD LAYOUT SHOWN, ROAD CROSS SECTION TO BE DETERMINED.

MD CM 09/08/16 FIRST ISSUE GRL CM 01/12/16 FIRST ISSUE GRL MD 15/03/17 TEXT BOX AMENDED Drawn / Des | Checked | Approved Date Description **Drawing Status** Suitability FINAL

FIGURE 5.32 SHEET 5 OF 5 TYPICAL UNDERPASS EXAMPLE GENERAL ARRANGEMENT