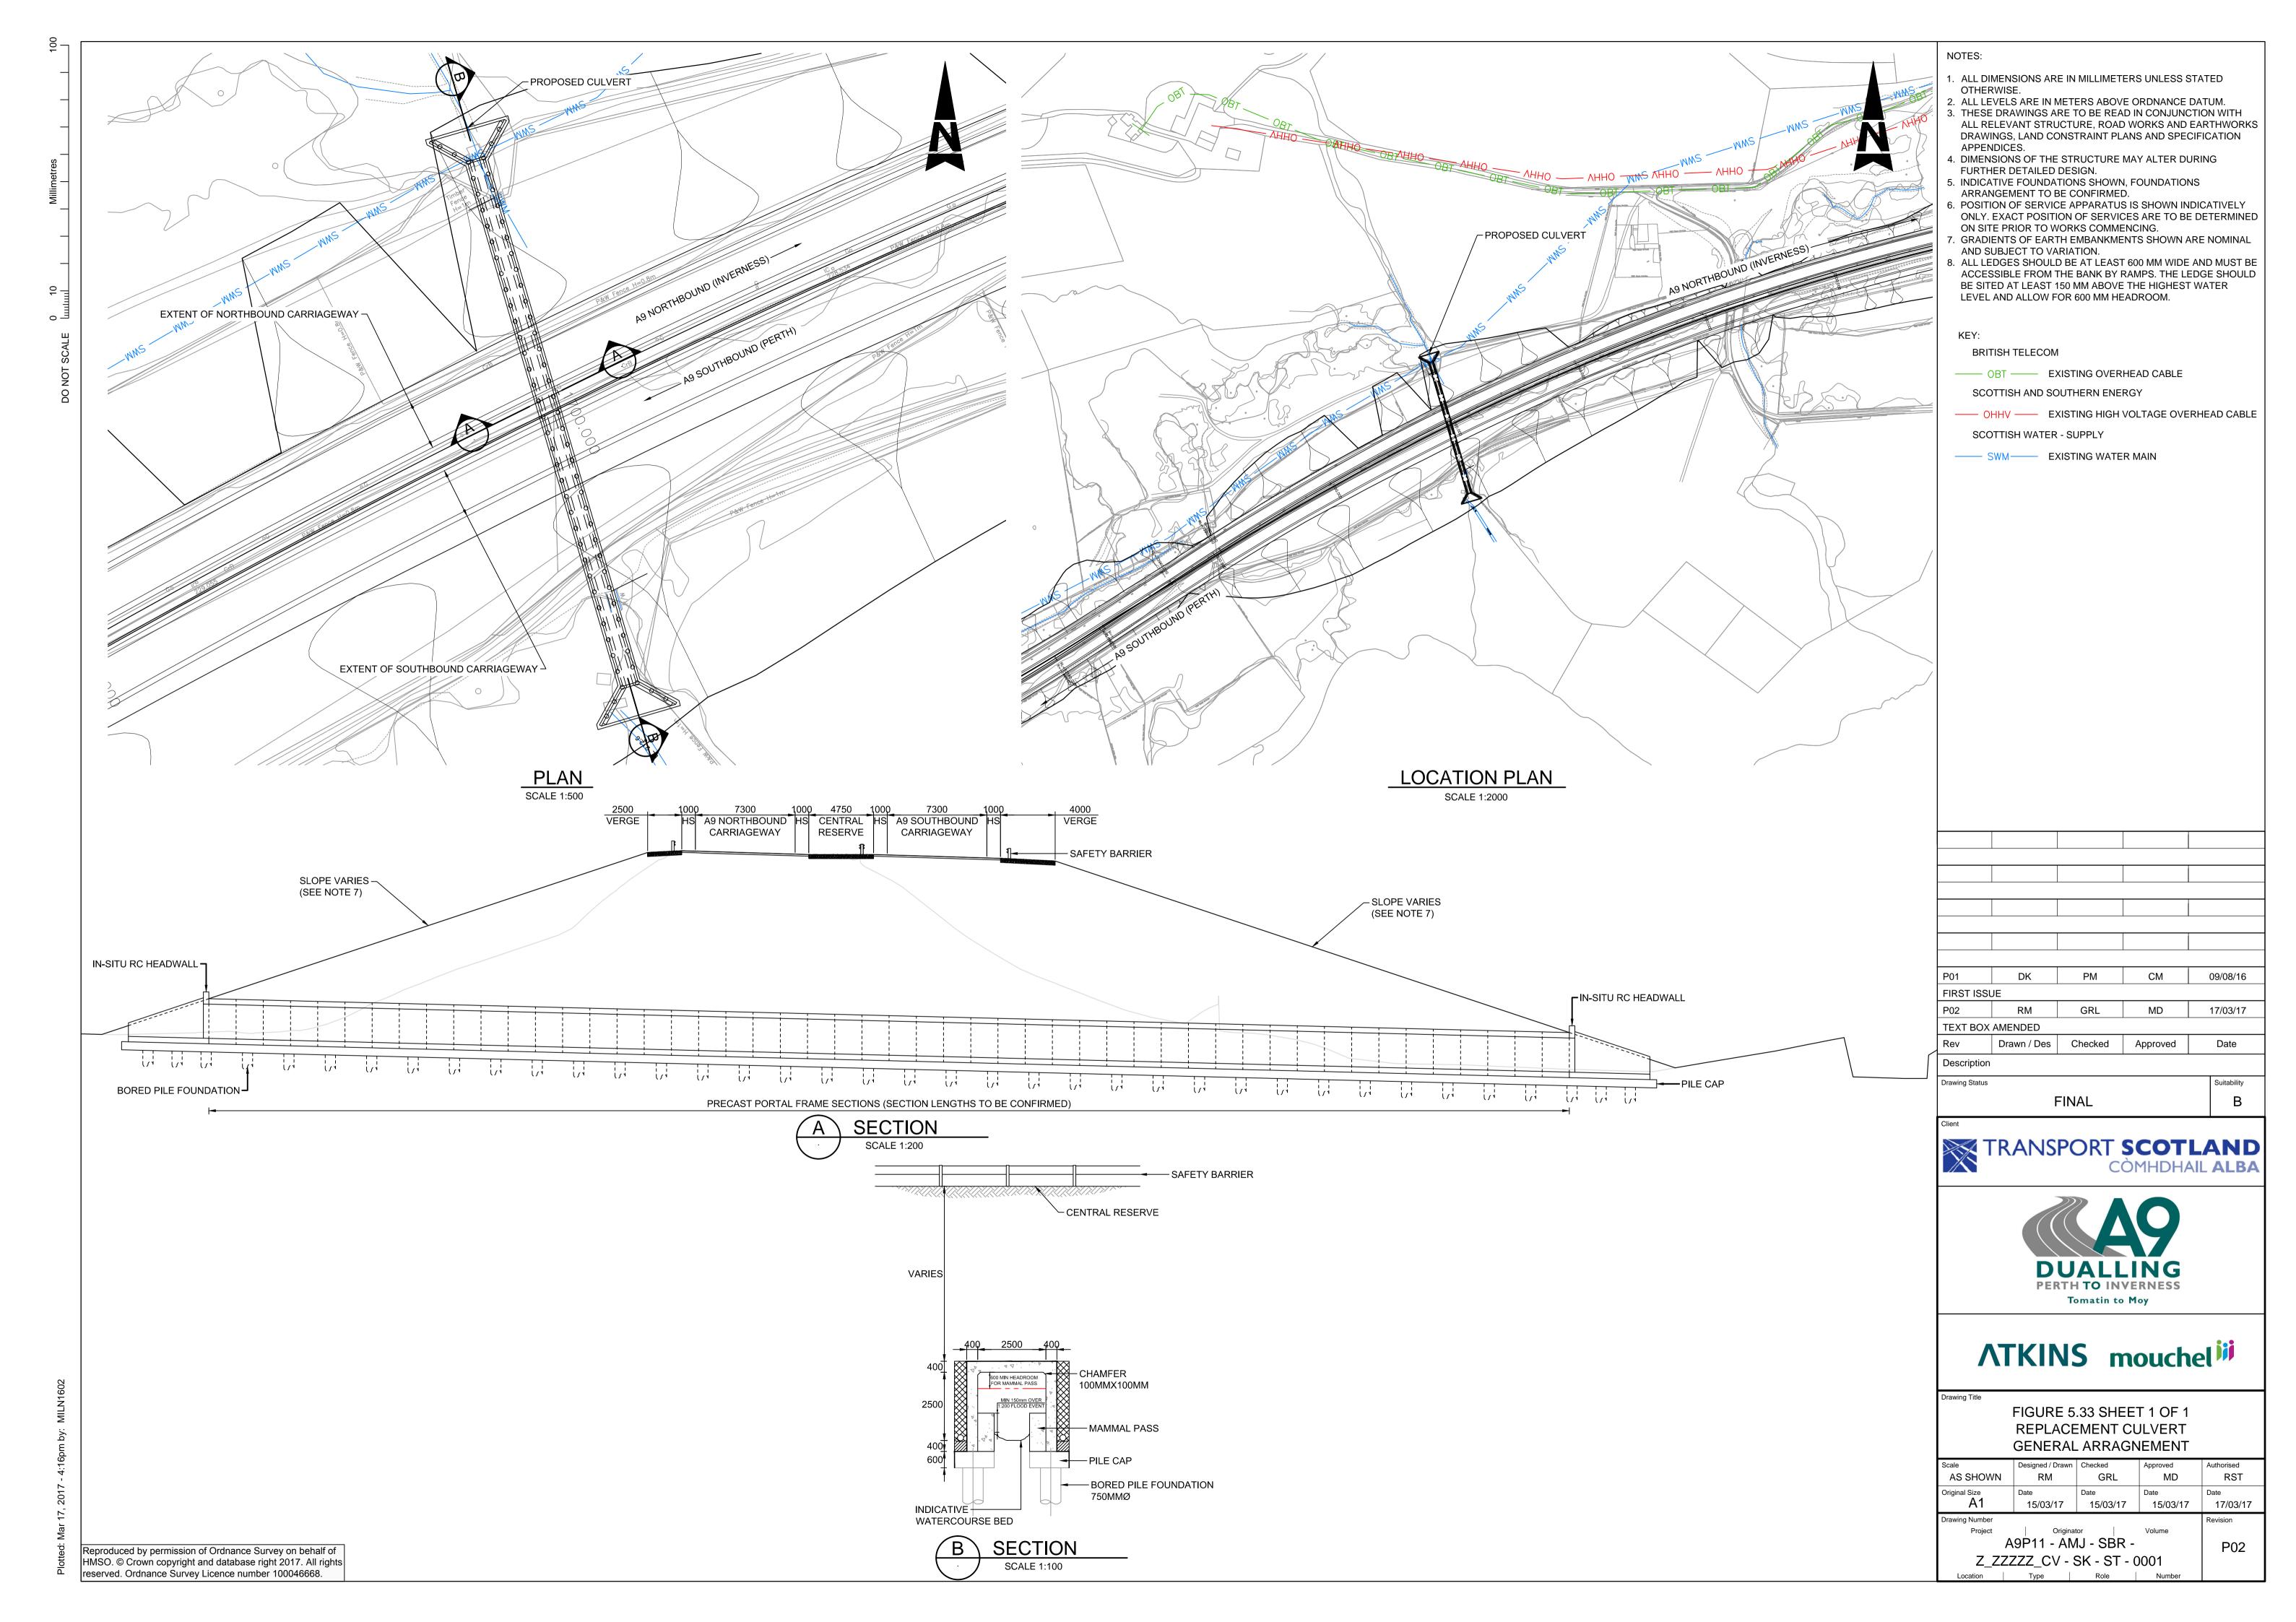

HEET 5 OF 5 TYPICAL UNDERPASS EXAMPLE GENERAL ARRANGEMENT

| Scale          | Designed / Drawn | Checked  | Approved | Adiilolised |
|----------------|------------------|----------|----------|-------------|
| 1:1            | RM               | GRL      | MD       | RST         |
| Original Size  | Date             | Date     | Date     | Date        |
| A1             | 15/03/17         | 15/03/17 | 15/03/17 | 15/03/17    |
| Drawing Number |                  |          |          | Revision    |
| Project        | Originat         | tor      | Volume   |             |
| A              | P03              |          |          |             |
| $Z_ZZZ$        |                  |          |          |             |
| Location       | Type             | Role     | Number   |             |