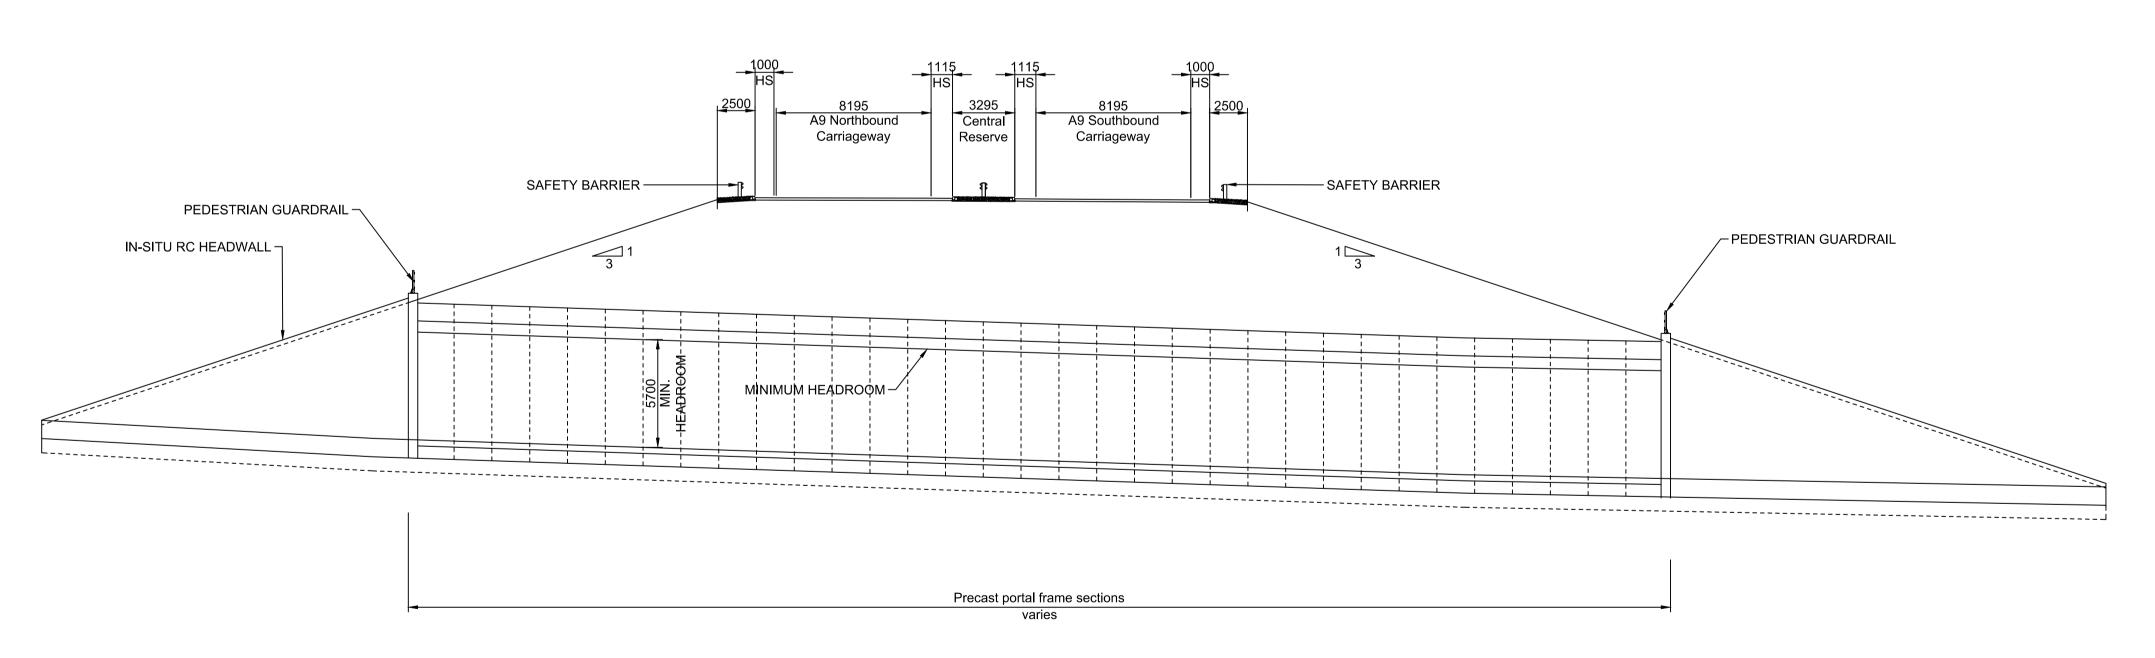

Reproduced by permission of Ordnance Survey on behalf of HMSO. © Crown copyright and database right 2015. All rights reserved. Ordnance Survey Licence number 100046668.

SECTION SCALE 1:200

NOTES:

- 1. ALL DIMENSIONS ARE IN MILLIMETRES UNLESS STATED OTHERWISE.
- THESE DRAWINGS ARE TO BE READ IN CONJUNCTION WITH ALL RELEVANT STRUCTURE, ROAD WORKS AND EARTHWORKS DRAWINGS, LAND CONSTRAINT PLANS AND SPECIFICATION
- APPENDICES. 3. DIMENSIONS OF THE PORTAL FRAME MAY ALTER DURING FURTHER DETAILED DESIGN.
- 4. INDICATIVE FOUNDATIONS SHOWN, FOUNDATIONS ARRANGEMENT TO BE CONFIRMED.
- 5. INDICATIVE ROAD LAYOUT SHOWN, ROAD CROSS SECTION TO BE DETERMINED.

MD CM 09/08/16 FIRST ISSUE GRL CM 01/12/16 FIRST ISSUE GRL MD 15/03/17 TEXT BOX AMENDED Drawn / Des | Checked | Approved Date Description **Drawing Status** Suitability FINAL

FIGURE 5.32 SHEET 5 OF 5 TYPICAL UNDERPASS EXAMPLE GENERAL ARRANGEMENT