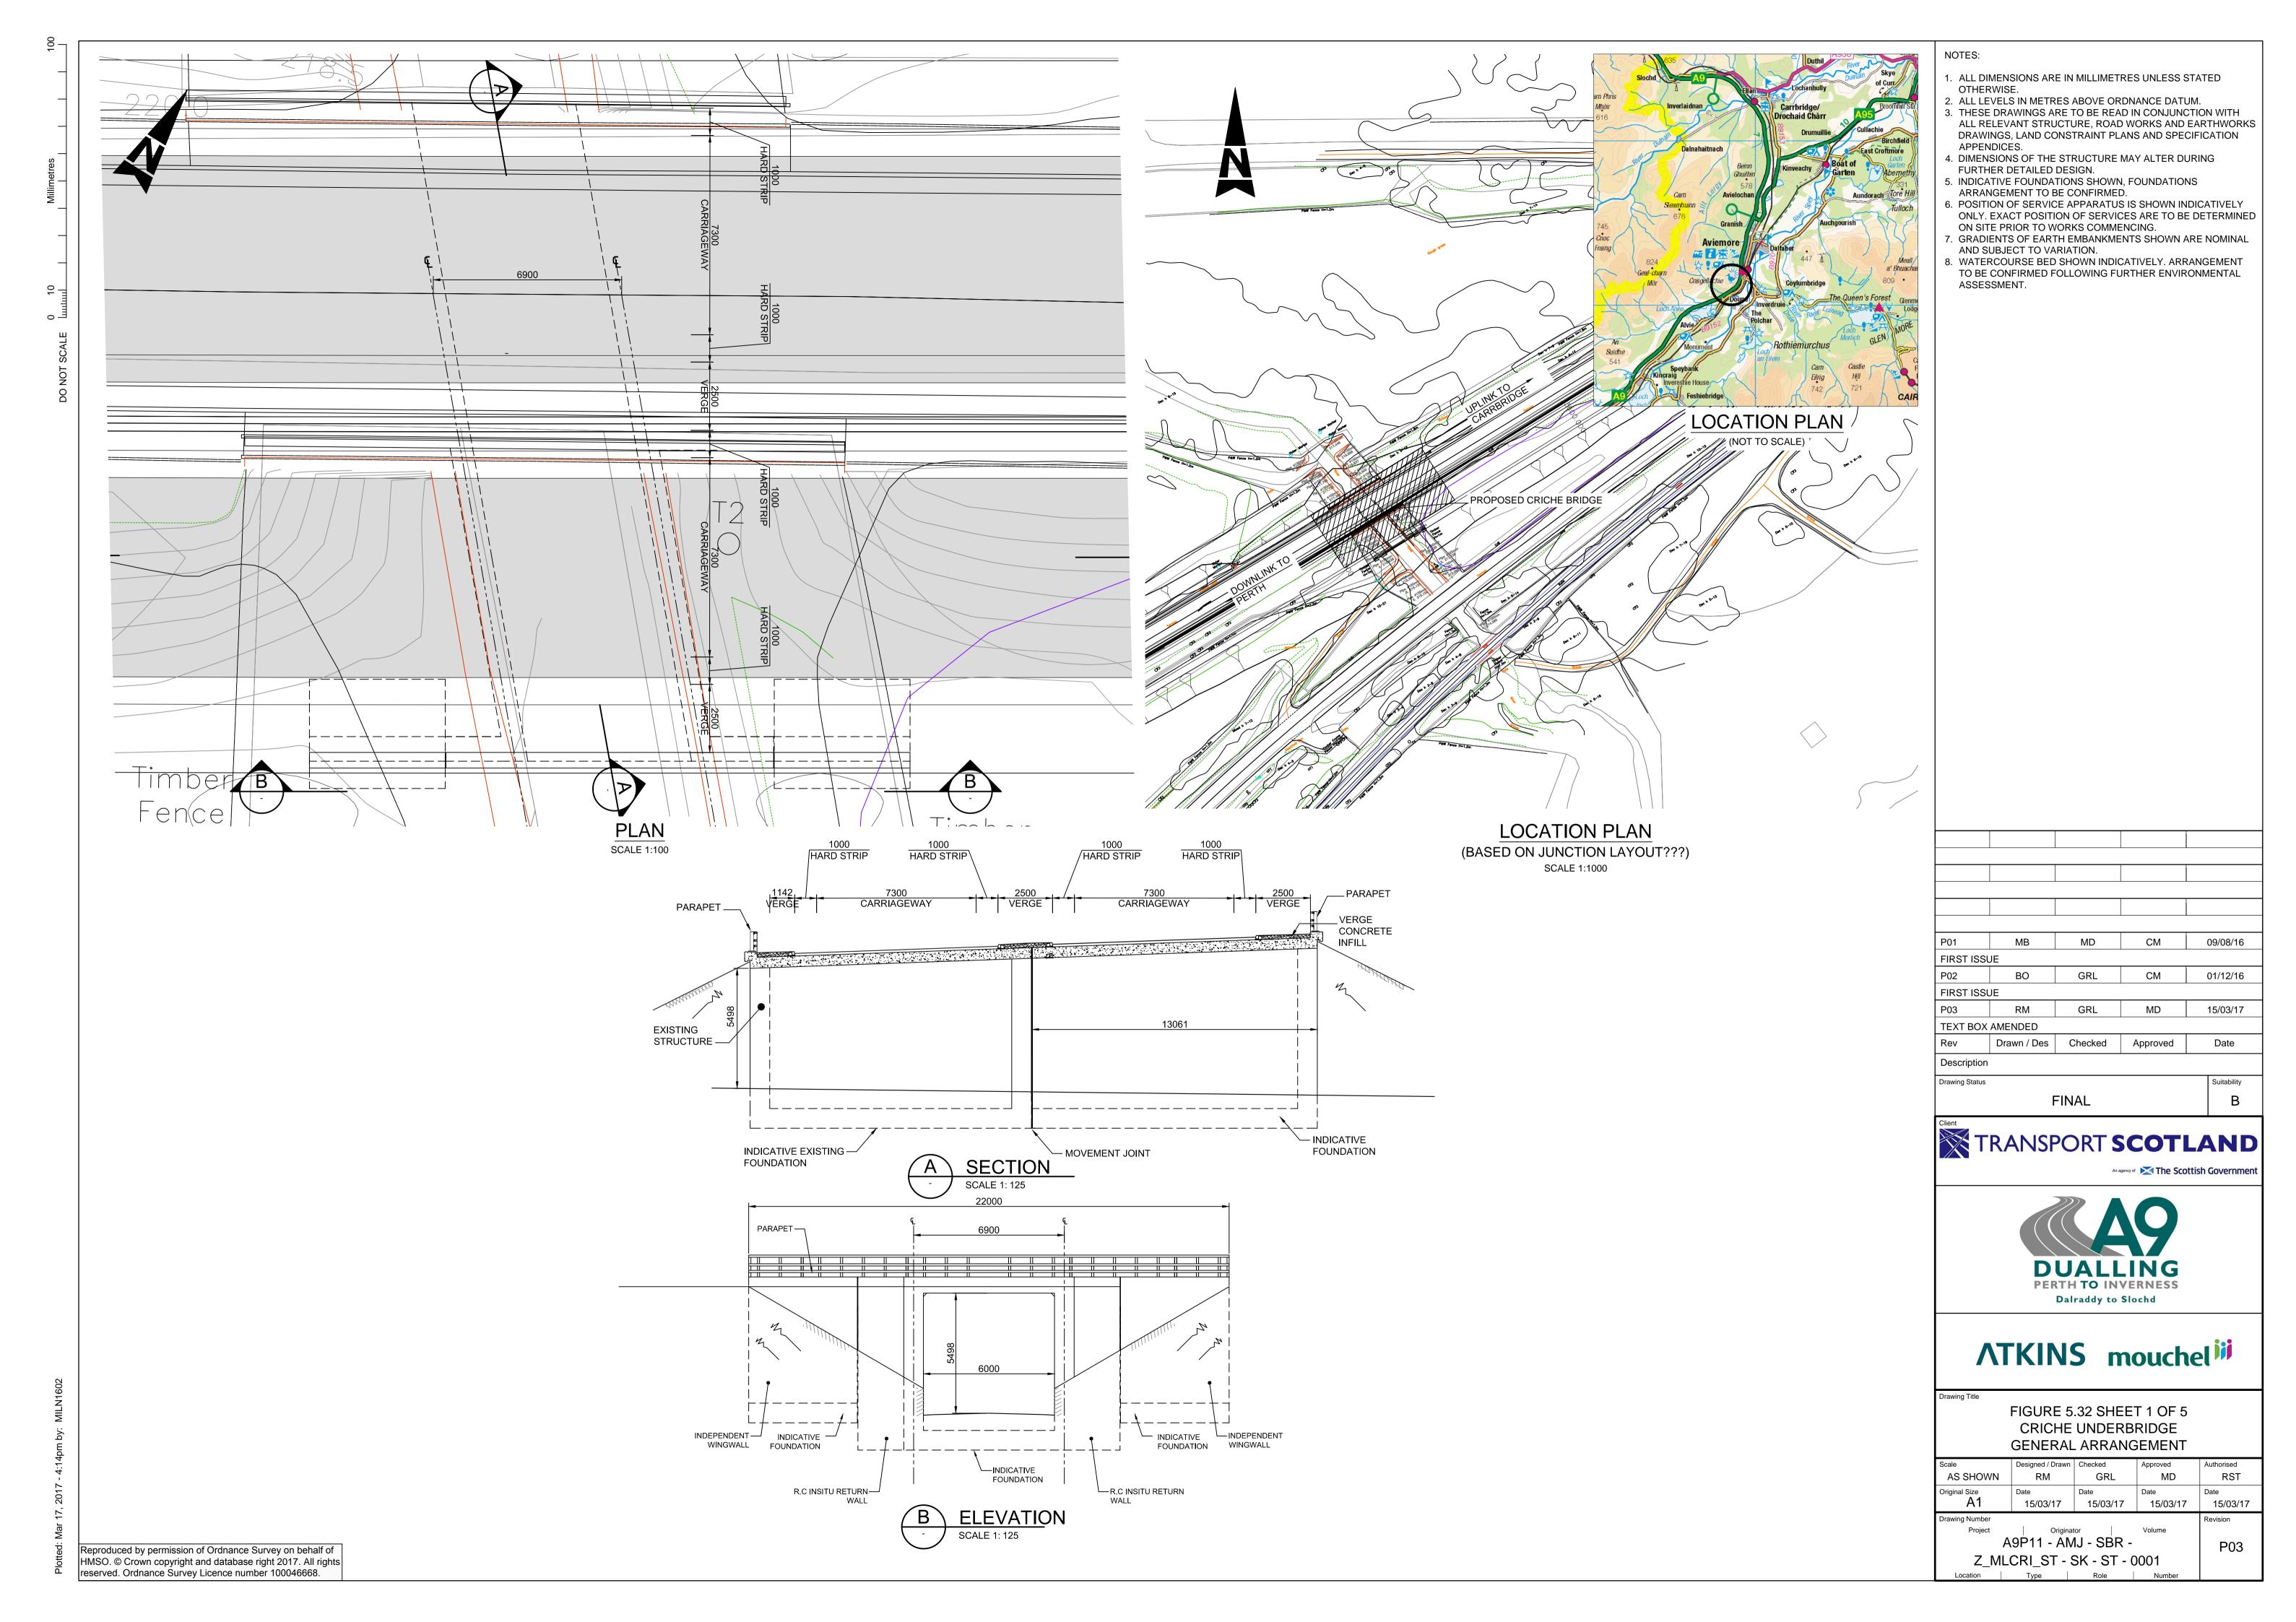

Reproduced by permission of Ordnance Survey on behalf of HMSO. © Crown copyright and database right 2015. All rights reserved. Ordnance Survey Licence number 100046668.

SECTION SCALE 1:200

NOTES:

- 1. ALL DIMENSIONS ARE IN MILLIMETRES UNLESS STATED OTHERWISE.
- THESE DRAWINGS ARE TO BE READ IN CONJUNCTION WITH ALL RELEVANT STRUCTURE, ROAD WORKS AND EARTHWORKS DRAWINGS, LAND CONSTRAINT PLANS AND SPECIFICATION
- APPENDICES. 3. DIMENSIONS OF THE PORTAL FRAME MAY ALTER DURING FURTHER DETAILED DESIGN.
- 4. INDICATIVE FOUNDATIONS SHOWN, FOUNDATIONS ARRANGEMENT TO BE CONFIRMED.
- 5. INDICATIVE ROAD LAYOUT SHOWN, ROAD CROSS SECTION TO BE DETERMINED.

MD CM 09/08/16 FIRST ISSUE GRL CM 01/12/16 FIRST ISSUE GRL MD 15/03/17 TEXT BOX AMENDED Drawn / Des | Checked | Approved Date Description **Drawing Status** Suitability FINAL

FIGURE 5.32 SHEET 5 OF 5 TYPICAL UNDERPASS EXAMPLE GENERAL ARRANGEMENT

| Scale          | Designed / Drawn | Checked  | Approved | Adiilolised |
|----------------|------------------|----------|----------|-------------|
| 1:1            | RM               | GRL      | MD       | RST         |
| Original Size  | Date             | Date     | Date     | Date        |
| A1             | 15/03/17         | 15/03/17 | 15/03/17 | 15/03/17    |
| Drawing Number |                  |          |          | Revision    |
| Project        | Originat         | tor      | Volume   |             |
| A              | P03              |          |          |             |
| $Z_ZZZ$        |                  |          |          |             |
| Location       | Type             | Role     | Number   |             |