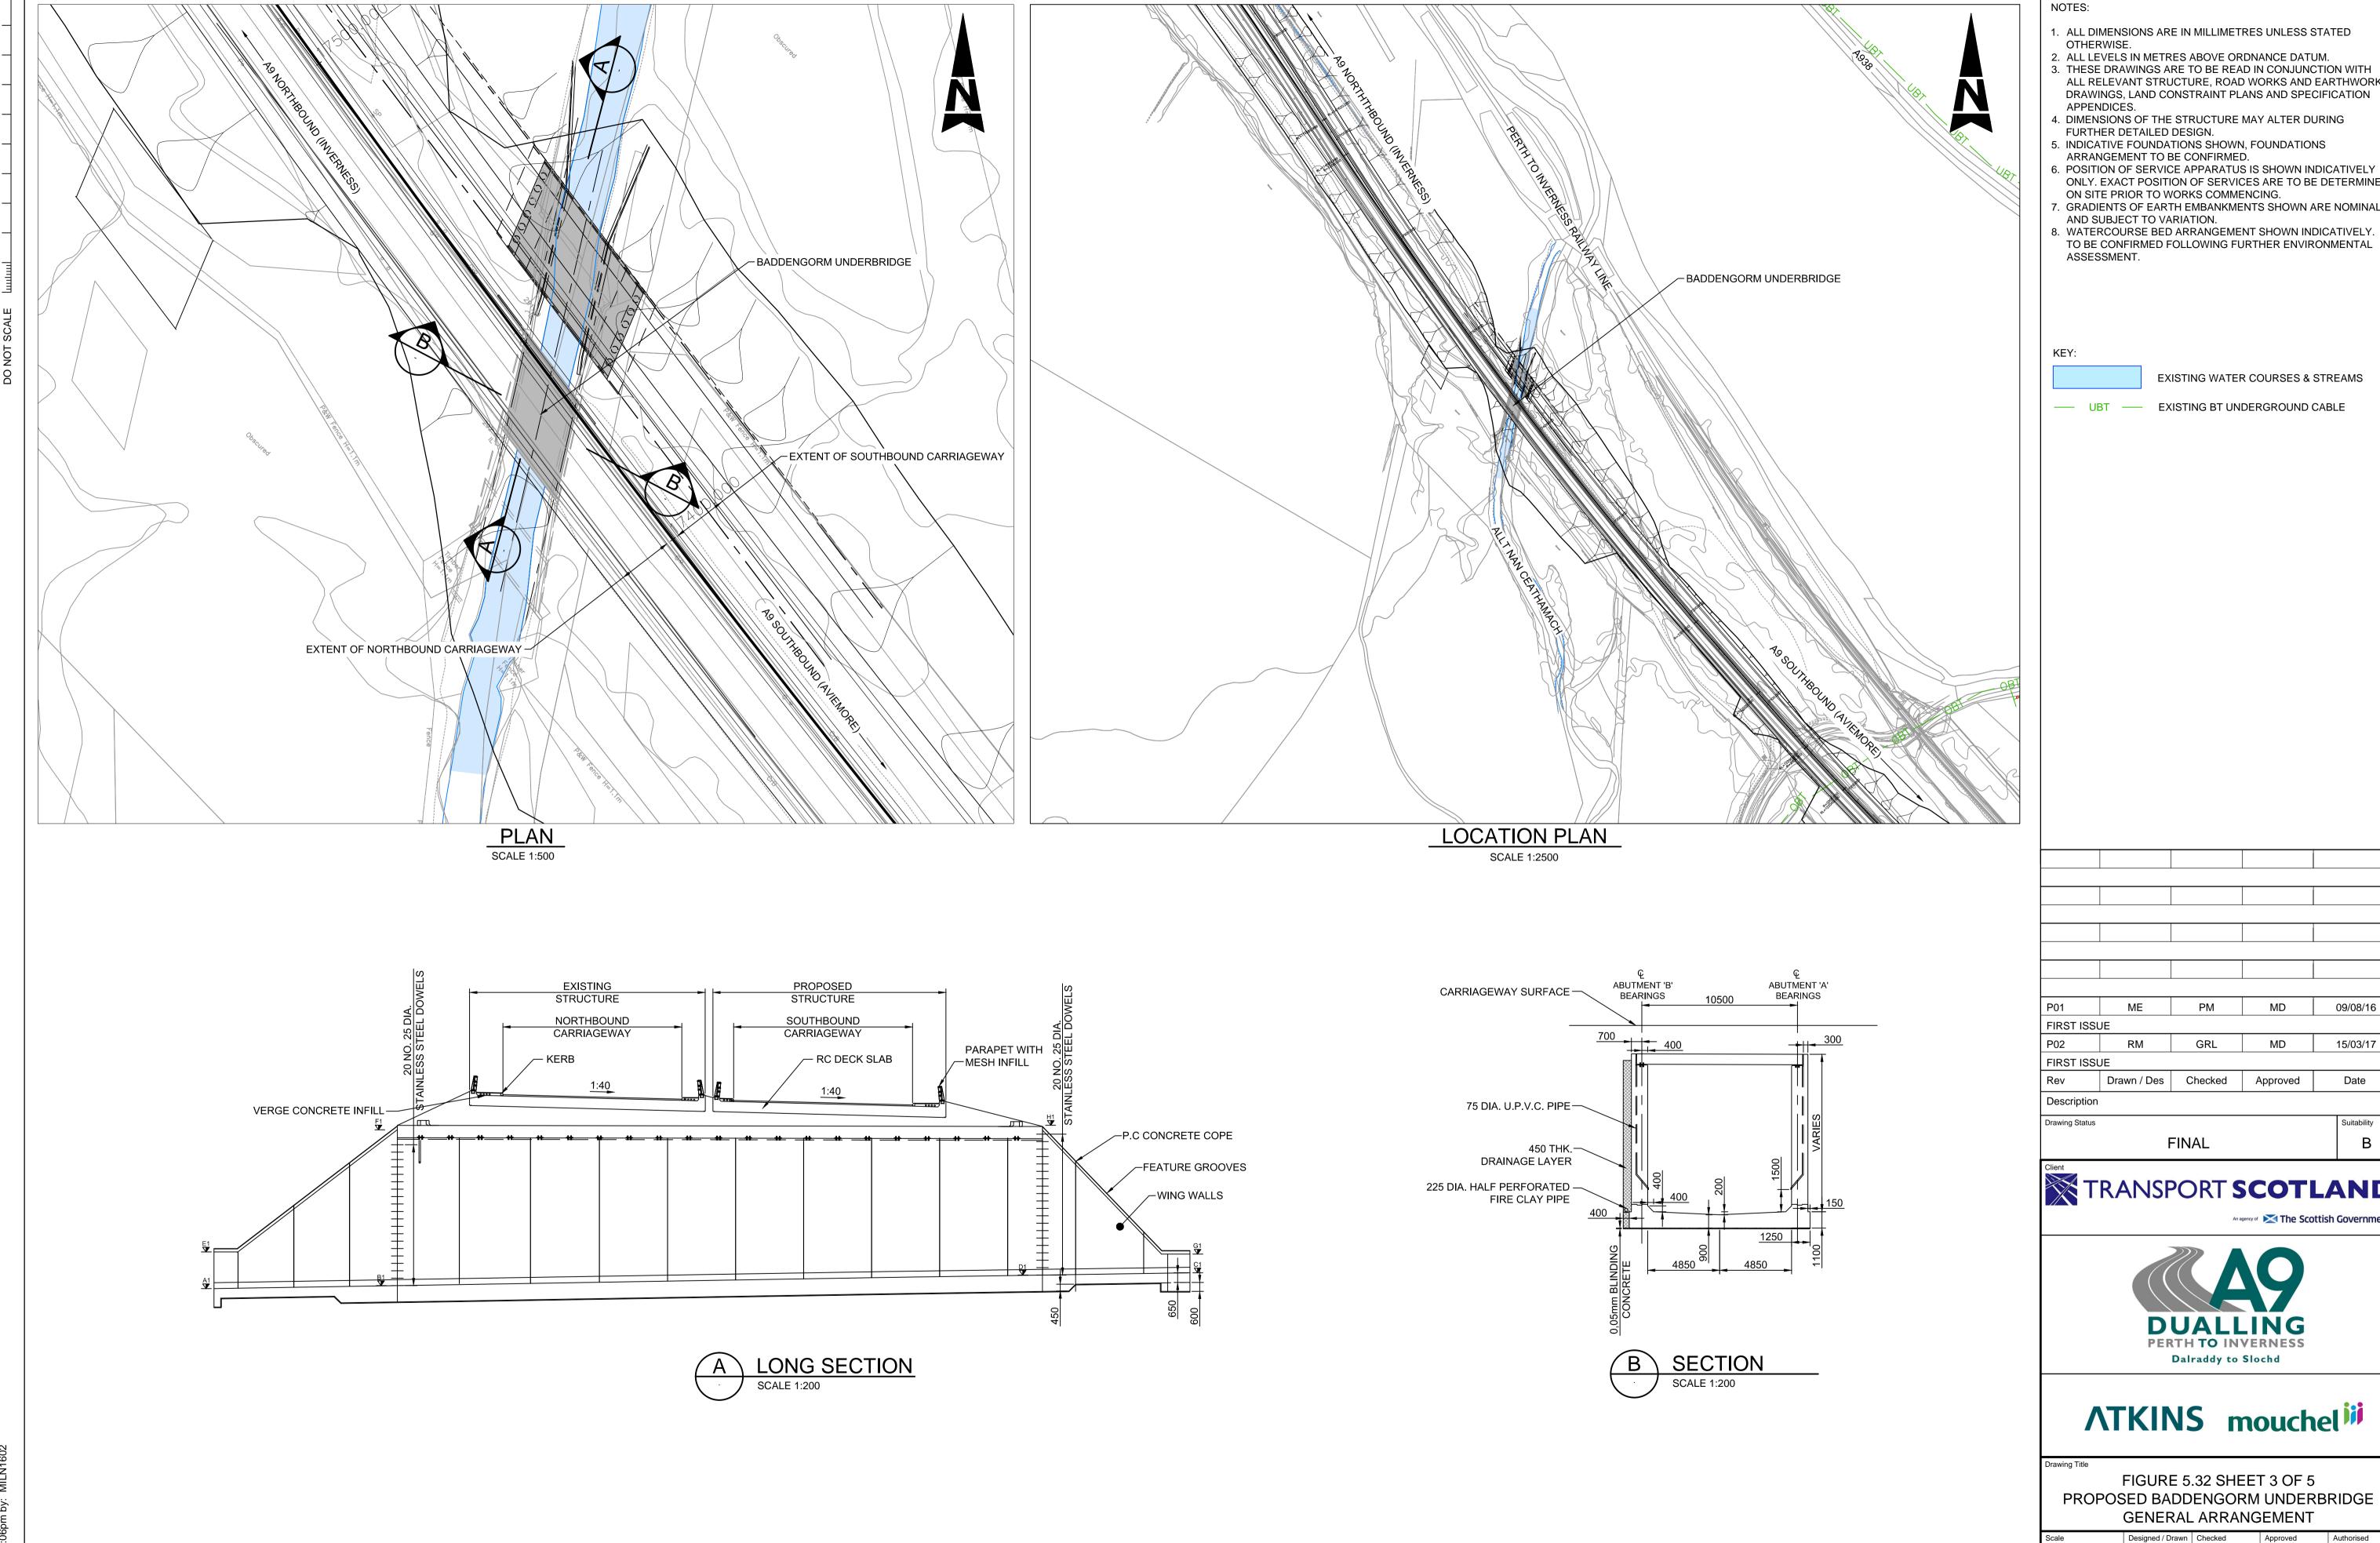

- ALL DIMENSIONS ARE IN MILLIMETRES UNLESS STATED
- 2. ALL LEVELS IN METRES ABOVE ORDNANCE DATUM. 3. THESE DRAWINGS ARE TO BE READ IN CONJUNCTION WITH ALL RELEVANT STRUCTURE, ROAD WORKS AND EARTHWORKS
  - APPENDICES. 4. DIMENSIONS OF THE STRUCTURE MAY ALTER DURING
  - 5. INDICATIVE FOUNDATIONS SHOWN, FOUNDATIONS
  - 6. POSITION OF SERVICE APPARATUS IS SHOWN INDICATIVELY ONLY. EXACT POSITION OF SERVICES ARE TO BE DETERMINED
  - ON SITE PRIOR TO WORKS COMMENCING. . GRADIENTS OF EARTH EMBANKMENTS SHOWN ARE NOMINAL
  - AND SUBJECT TO VARIATION. 8. WATERCOURSE BED ARRANGEMENT SHOWN INDICATIVELY.
  - TO BE CONFIRMED FOLLOWING FURTHER ENVIRONMENTAL ASSESSMENT.

EXISTING WATER COURSES & STREAMS

— UBT — EXISTING BT UNDERGROUND CABLE

ME PM MD 09/08/16

GRL RM MD 15/03/17 Drawn / Des Checked Approved Date

FINAL

TRANSPORT **SCOTLAND** 

An agency of The Scottish Government

Suitability

∧TKINS mouchel iii

FIGURE 5.32 SHEET 3 OF 5 PROPOSED BADDENGORM UNDERBRIDGE GENERAL ARRANGEMENT

| Scale                   | Designed / Drawn            | Checked  | Approved | Authorised |  |
|-------------------------|-----------------------------|----------|----------|------------|--|
| AS SHOWN                | RM                          | GRL      | MD       | RST        |  |
| Original Size           | Date                        | Date     | Date     | Date       |  |
| A1                      | 15/03/17                    | 15/03/17 | 15/03/17 | 15/03/17   |  |
| Orawing Number          | Revision                    |          |          |            |  |
| Project                 | Originat                    | tor      | Volume   |            |  |
| A9P11 - AMJ - SBR - P02 |                             |          |          |            |  |
| E_MLI                   | E_MLBAD_ST - SK - ST - 0001 |          |          |            |  |
| Location                | Туре                        | Role     | Number   |            |  |
|                         |                             |          |          |            |  |