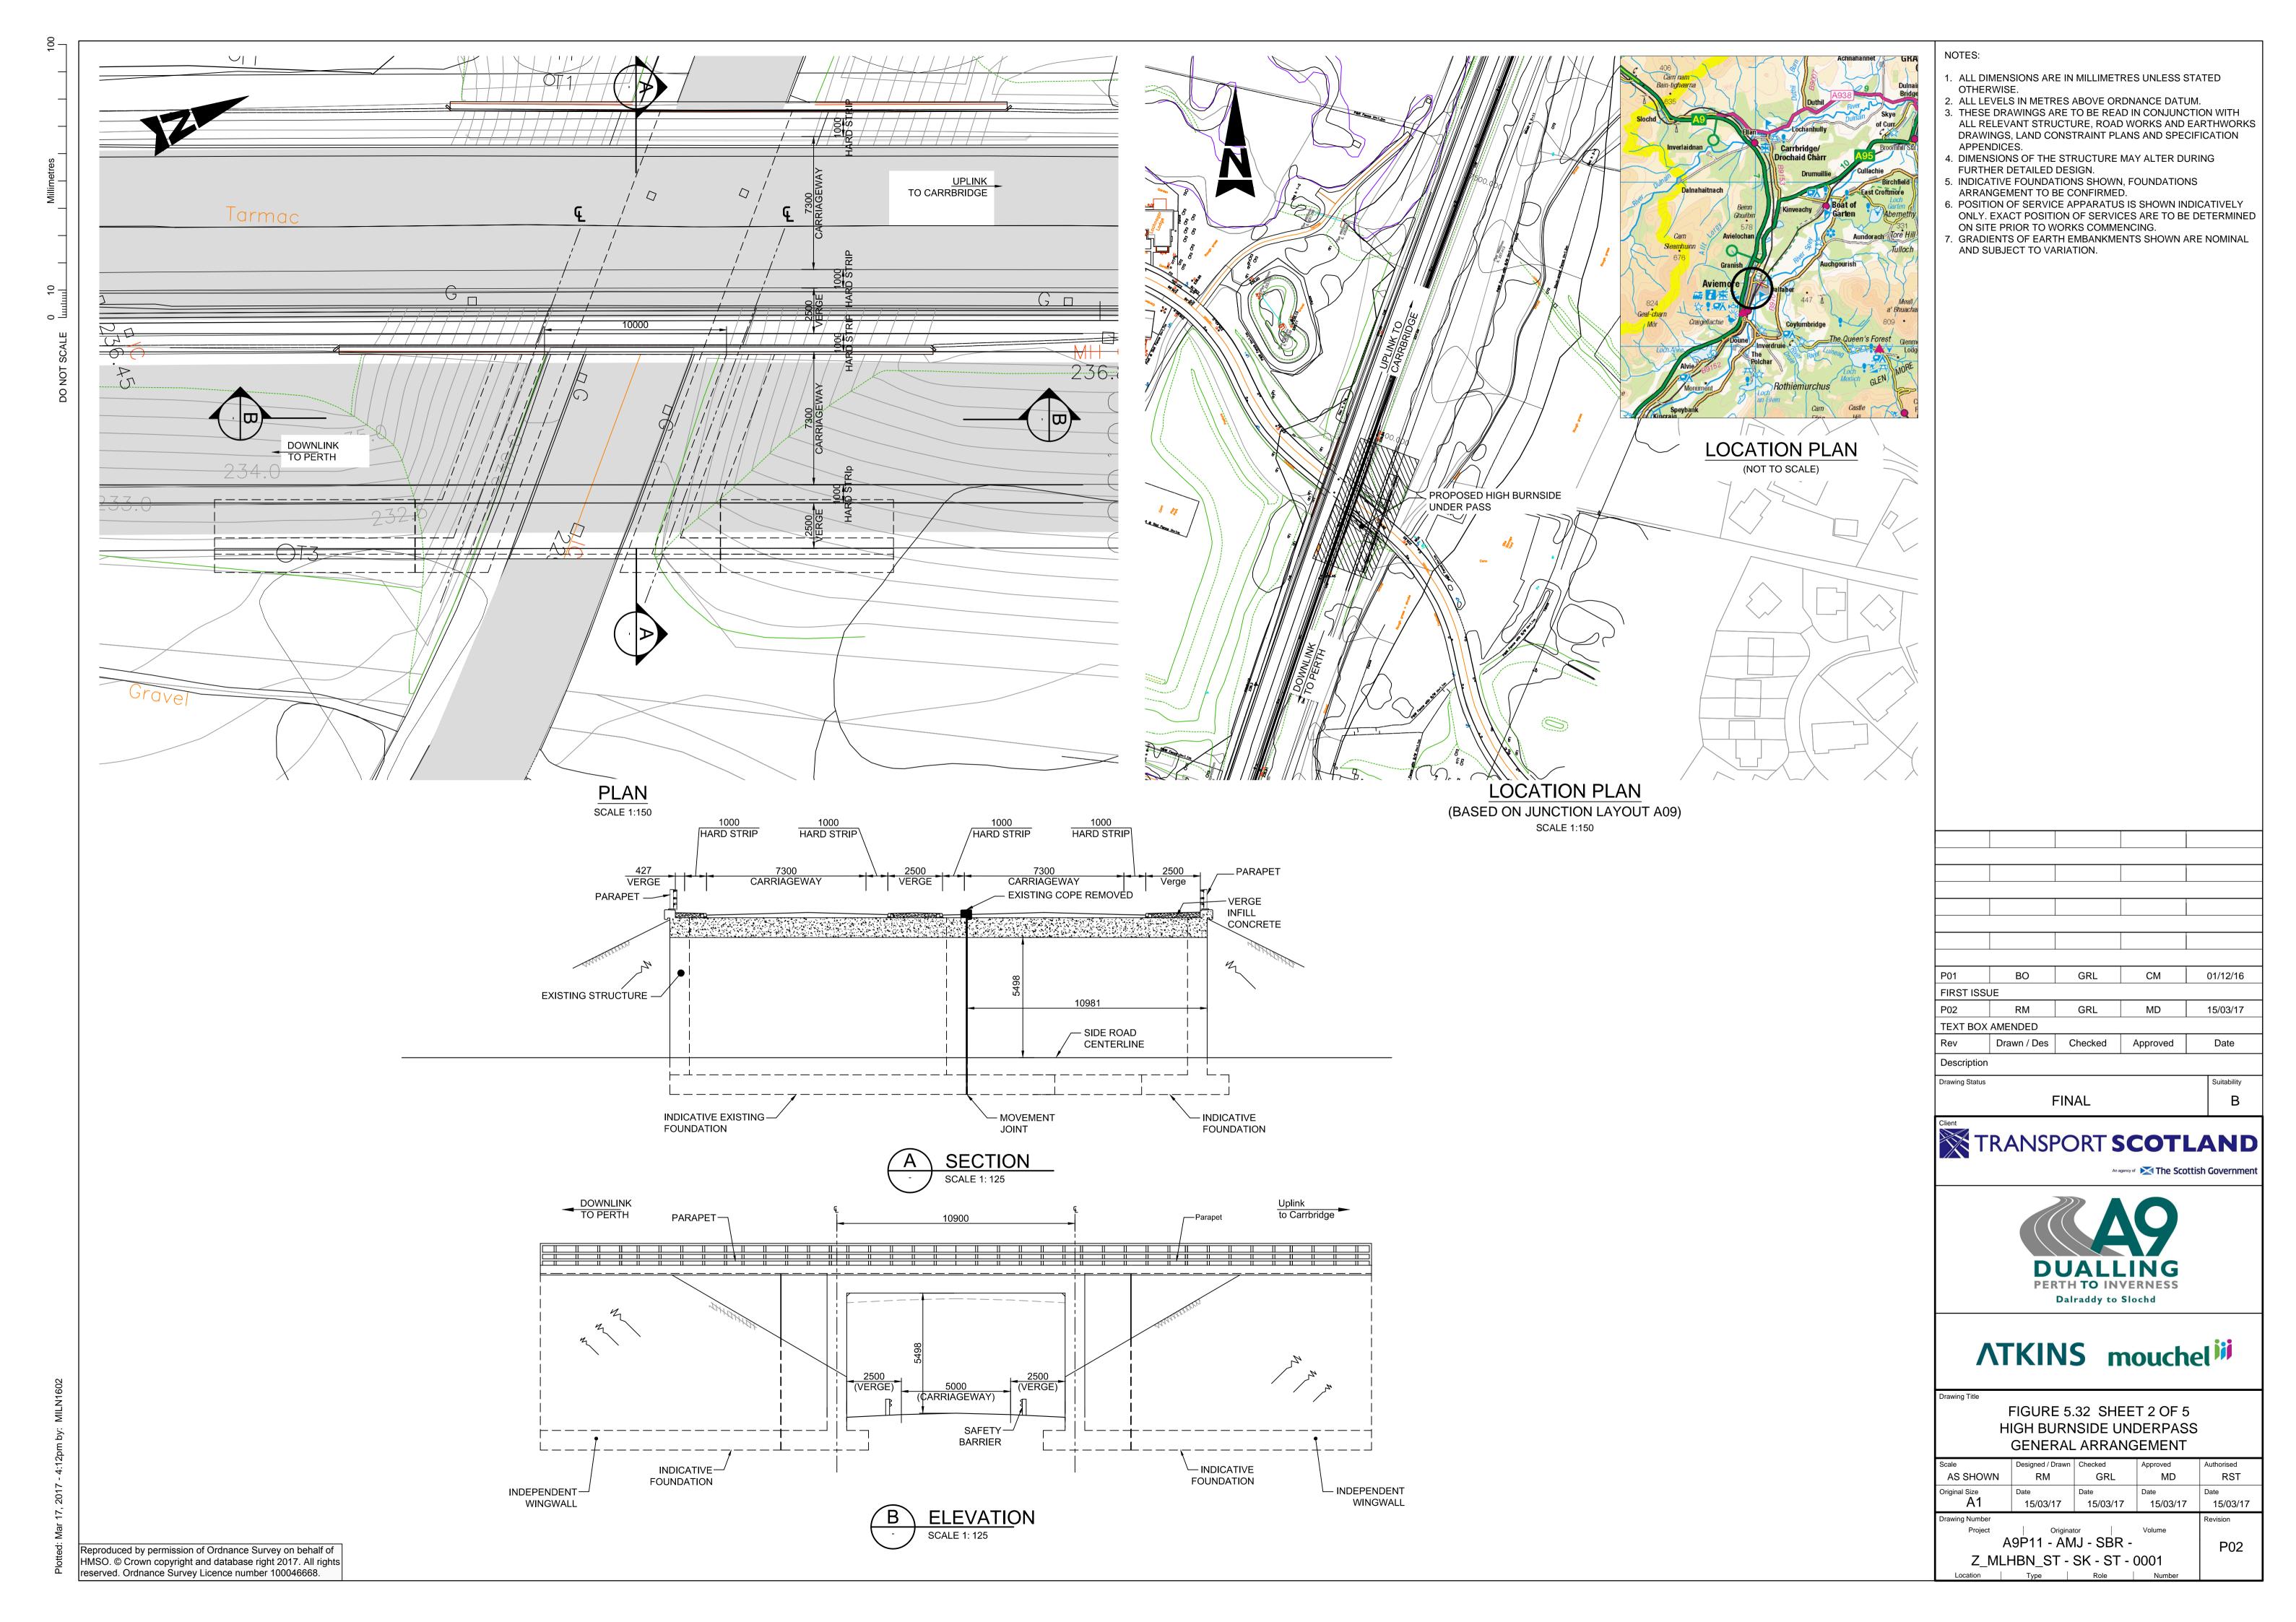

- ALL DIMENSIONS ARE IN MILLIMETRES UNLESS STATED
- 2. ALL LEVELS IN METRES ABOVE ORDNANCE DATUM. 3. THESE DRAWINGS ARE TO BE READ IN CONJUNCTION WITH ALL RELEVANT STRUCTURE, ROAD WORKS AND EARTHWORKS
  - APPENDICES. 4. DIMENSIONS OF THE STRUCTURE MAY ALTER DURING
  - 5. INDICATIVE FOUNDATIONS SHOWN, FOUNDATIONS
  - 6. POSITION OF SERVICE APPARATUS IS SHOWN INDICATIVELY ONLY. EXACT POSITION OF SERVICES ARE TO BE DETERMINED
  - ON SITE PRIOR TO WORKS COMMENCING. . GRADIENTS OF EARTH EMBANKMENTS SHOWN ARE NOMINAL
  - AND SUBJECT TO VARIATION. 8. WATERCOURSE BED ARRANGEMENT SHOWN INDICATIVELY.
  - TO BE CONFIRMED FOLLOWING FURTHER ENVIRONMENTAL ASSESSMENT.

EXISTING WATER COURSES & STREAMS

— UBT — EXISTING BT UNDERGROUND CABLE

ME PM MD 09/08/16

GRL RM MD 15/03/17 Drawn / Des Checked Approved Date

FINAL

TRANSPORT **SCOTLAND** 

An agency of The Scottish Government