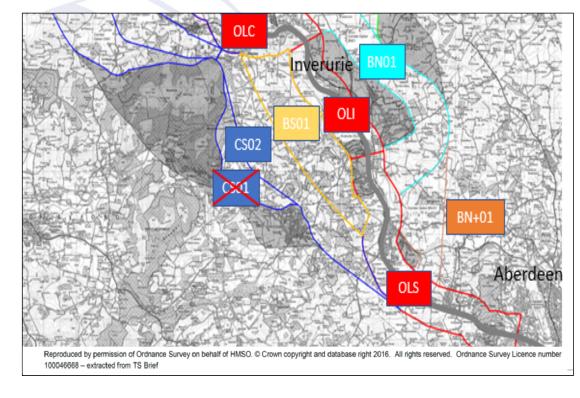

## Corridor Sifting Workshop - Feb 2018

 Corridor options appraised against other options within the same corridor area that achieve the same outcome

CÒMHDHAIL ALBA

- 'Better performing' and 'poorer performing' corridors identified
- 16 Corridors taken forward to alignment option development with one Corridor CS01 sifted out