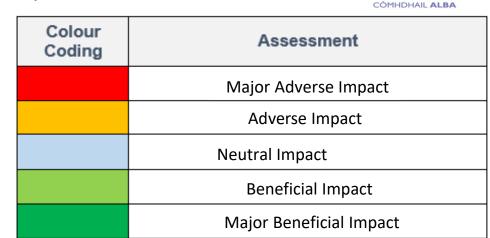

SCOTLAND

Spreadsheet based approach using colour coding to score each corridor accompanied by QUALITATIVE commentary