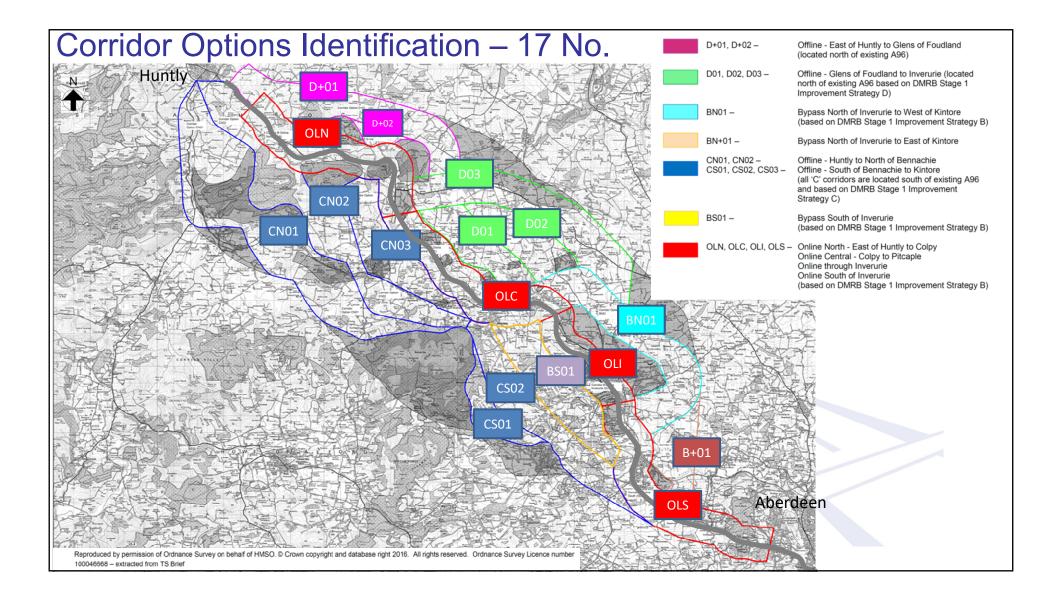

## Corridor Sifting Workshop - Feb 2018

 Corridor options appraised against other options within the same corridor area that achieve the same outcome

CÒMHDHAIL ALBA

- 'Better performing' and 'poorer performing' corridors identified
- 16 Corridors taken forward to alignment option development with one Corridor CS01 sifted out