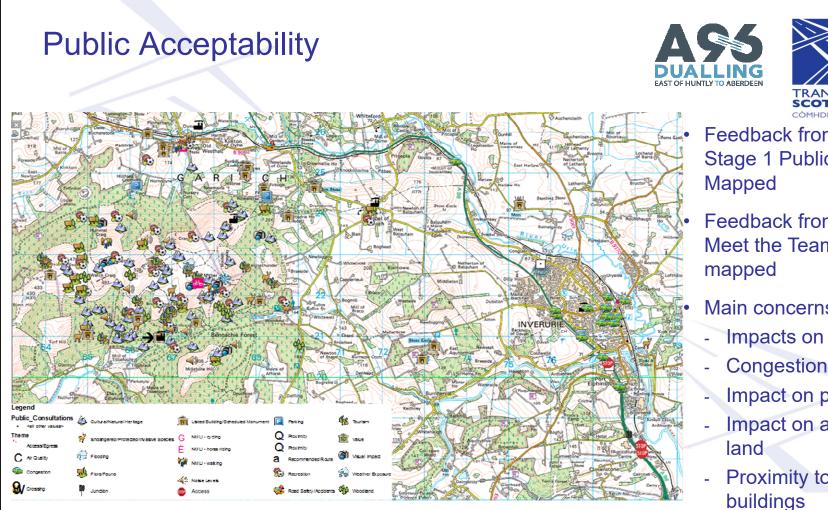

#### **Traffic Appraisal Criteria**

- Following Scheme Objectives and STAG Criteria assessed both qualitatively and quantitively against the existing A96 performance
- SO1 To improve the operation of the A96 and inter-urban connectivity between the cities of Inverness and Aberdeen and their city regions
- SO2 To improve safety for motorised and non-motorised users
- SO3 To provide opportunities to grow the regional economies on the corridor
- SO4 To facilitate active travel in the corridor
- SO5 To facilitate integration with Public Transport Facilities
- STAG2 Safety; STAG3 Economy; STAG4 Integration; STAG5 Accessibility & Social Inclusion and STAG8 - Public Acceptability
- The scale of the impacts measured against the performance of all 52 alignments