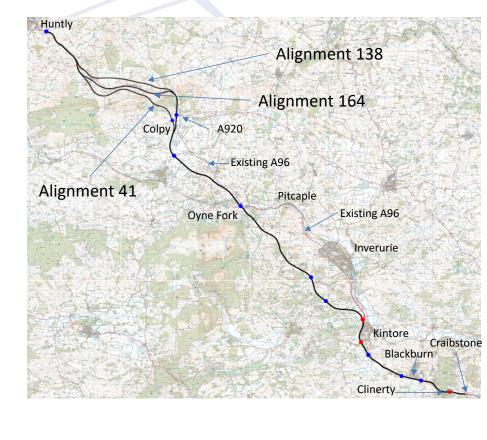

# Alignment Groupings for Traffic Modelling

- 52 end-to-end alignments aggregated into 20 groups with similar alignments for modelling in CRAM v1.3
- All grouped alignments have similar routes and junction locations, with only minor variations in alignment on one section
- Difference in length between grouped alignments is less than 1km
- Difference in journey times between grouped alignments is less than 30 seconds
- Full list of grouped alignments are included in Appendix A of the workshop pack