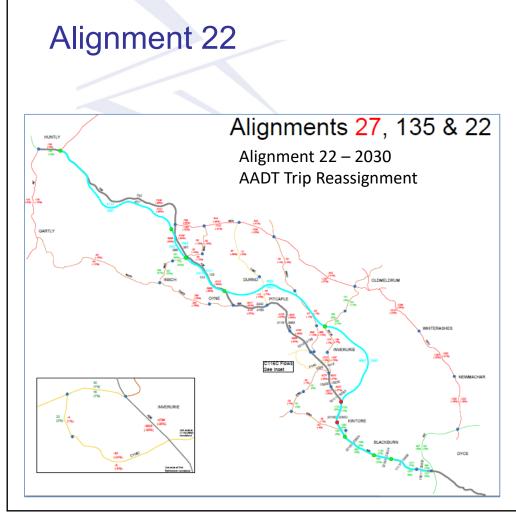

- The scale of some benefits are adjusted by moving it down a step when low levels of traffic (< 27%) reassigning away from the existing A96 at Inverurie to the new dual carriageway.
- The 17 scores for each of the alignments have been added together to give an overall total for the traffic appraisal and marked from highest (best performing) to lowest (poorer performing).