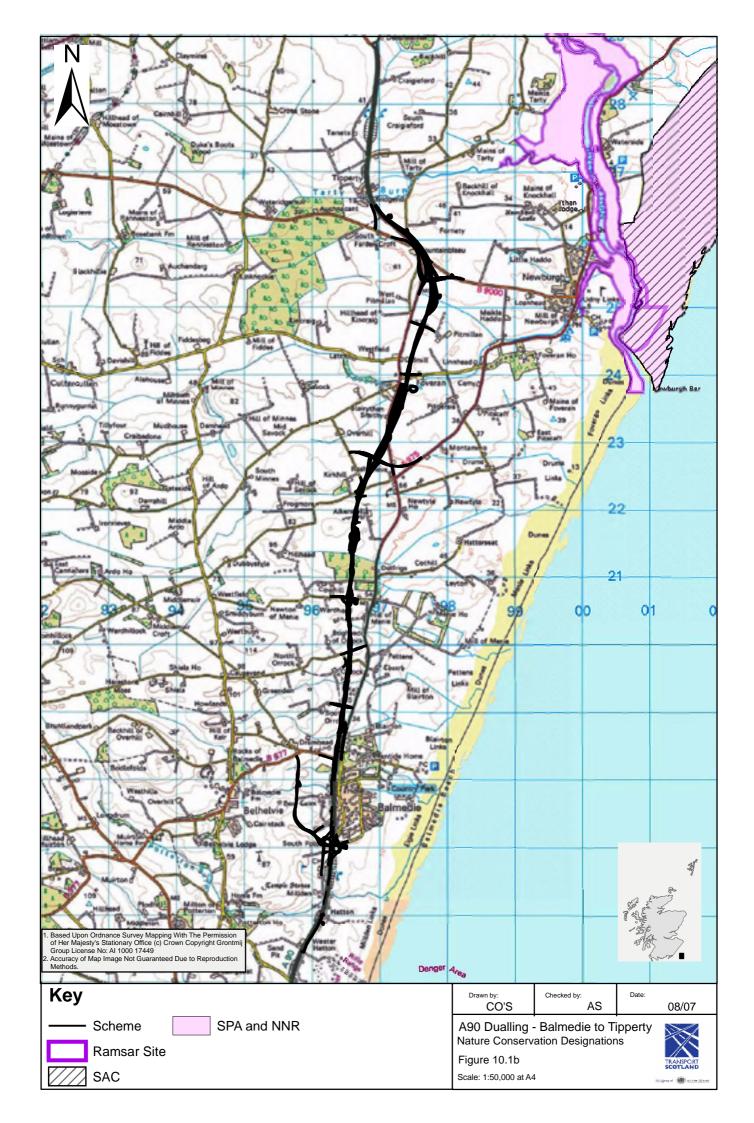

## • Volume 2 – Environmental Statement: Figures

| Figure 1.1 Figure 2.1 Figure 3.1a-e Figure 3.2 Figure 4.1 Figure 4.2 Figure 6.1 a-e Figure 6.2 Figure 7.1 a-e Figure 8.1 Figure 8.2 Figure 10.1 a-b Figure 10.2 a-c Figure 11.1 a-b Figure 11.2 Figure 11.3 | Location Map Route Options Scheme Design All Purpose Dual Carriageway Typical Cross Section Existing Network 25, Annual Average Daily Traffic (AADT) Traffic Flows 2010 and 2025 Land Use Existing Public Utilities Agricultural Land Use Solid Geology Drift Geology Nature Conservation Designations Phase I Habitat Map Visual Envelope Map Local Landscape Designations Landscape Character Zones |
|-------------------------------------------------------------------------------------------------------------------------------------------------------------------------------------------------------------|-------------------------------------------------------------------------------------------------------------------------------------------------------------------------------------------------------------------------------------------------------------------------------------------------------------------------------------------------------------------------------------------------------|
| Figure 11.4                                                                                                                                                                                                 | Landscape Character Sketches, Formantine Links Developed/Developing Zone                                                                                                                                                                                                                                                                                                                              |
| Figure 11.5                                                                                                                                                                                                 | Landscape Character Sketches, Formantine Lowlands Southern Rolling Zone                                                                                                                                                                                                                                                                                                                               |
| Figure 11.6                                                                                                                                                                                                 | Landscape Character Sketches, Formantine Lowlands Northern Open Zone                                                                                                                                                                                                                                                                                                                                  |
| Figure 11.7 a-h                                                                                                                                                                                             | Outline Landscape Proposals                                                                                                                                                                                                                                                                                                                                                                           |
| Figure 11.8 a-f                                                                                                                                                                                             | Outline Landscape Proposals, Illustrative Cross Sections                                                                                                                                                                                                                                                                                                                                              |
| Figure 11.9                                                                                                                                                                                                 | Photomontages, Viewpoints                                                                                                                                                                                                                                                                                                                                                                             |
| Figure 11.10                                                                                                                                                                                                | Landscape Impact Photomontages, View towards Orrock House                                                                                                                                                                                                                                                                                                                                             |
| Figure 11.11                                                                                                                                                                                                | Landscape Impact Photomontages, View from Stoneyards Cottages to the South-<br>East                                                                                                                                                                                                                                                                                                                   |
| Figure 11.12                                                                                                                                                                                                | Landscape Impact Photomontages, View from Overhill to the East                                                                                                                                                                                                                                                                                                                                        |
| Figure 11.13                                                                                                                                                                                                | Landscape Impact Photomontages, View from Fornety to the West                                                                                                                                                                                                                                                                                                                                         |
| Figure 11.21 a-d                                                                                                                                                                                            | Visual Impact Summary Figures                                                                                                                                                                                                                                                                                                                                                                         |
| Figure 12.1 a-c                                                                                                                                                                                             | Cultural Heritage Sites within the Scheme Corridor                                                                                                                                                                                                                                                                                                                                                    |
| Figure 13.1                                                                                                                                                                                                 | Disruption due to Construction                                                                                                                                                                                                                                                                                                                                                                        |
| Figure 14.1 a-b                                                                                                                                                                                             | Study Area                                                                                                                                                                                                                                                                                                                                                                                            |
| Figure 14.2 a-b                                                                                                                                                                                             | Measurement Locations                                                                                                                                                                                                                                                                                                                                                                                 |
| Figure 14.3 a-g                                                                                                                                                                                             | Predicted sample receptor point noise levels and proposed noise mitigation measures                                                                                                                                                                                                                                                                                                                   |
| Figure 14.4 a-b                                                                                                                                                                                             | Noise Map for 2010 Do Minimum (DM)                                                                                                                                                                                                                                                                                                                                                                    |
| Figure 14.5 a-b                                                                                                                                                                                             | Noise Map for 2010 Do Something (DS)                                                                                                                                                                                                                                                                                                                                                                  |
| Figure 14.6 a-b                                                                                                                                                                                             | Noise Map for 2025 Do  Minimum (DM)                                                                                                                                                                                                                                                                                                                                                                   |
| Figure 14.7 a-b                                                                                                                                                                                             | Noise Map for 2025 Do Something (DS)                                                                                                                                                                                                                                                                                                                                                                  |
| Figure 14.8 a-b                                                                                                                                                                                             | Noise Level Change Map for 2025DM – 2010DM                                                                                                                                                                                                                                                                                                                                                            |
| Figure 14.9 a-b                                                                                                                                                                                             | Noise Level Change Map for 2025DS – 2010DM                                                                                                                                                                                                                                                                                                                                                            |
| Figure 14.10 a-b                                                                                                                                                                                            | Noise Level Change Map for 2010DS – 2010DM                                                                                                                                                                                                                                                                                                                                                            |
| Figure 15.1                                                                                                                                                                                                 | Residential Properties considered in the Air Quality Assessment                                                                                                                                                                                                                                                                                                                                       |
| Figure 15.2 a-e                                                                                                                                                                                             | Constraints Map Showing Properties within 200m of the Road Centreline                                                                                                                                                                                                                                                                                                                                 |
| Figure 15.3 a-e                                                                                                                                                                                             | Properties most likely to Experience an Improvement or Deterioration in Air Quality as a Result of the Scheme                                                                                                                                                                                                                                                                                         |
|                                                                                                                                                                                                             |                                                                                                                                                                                                                                                                                                                                                                                                       |