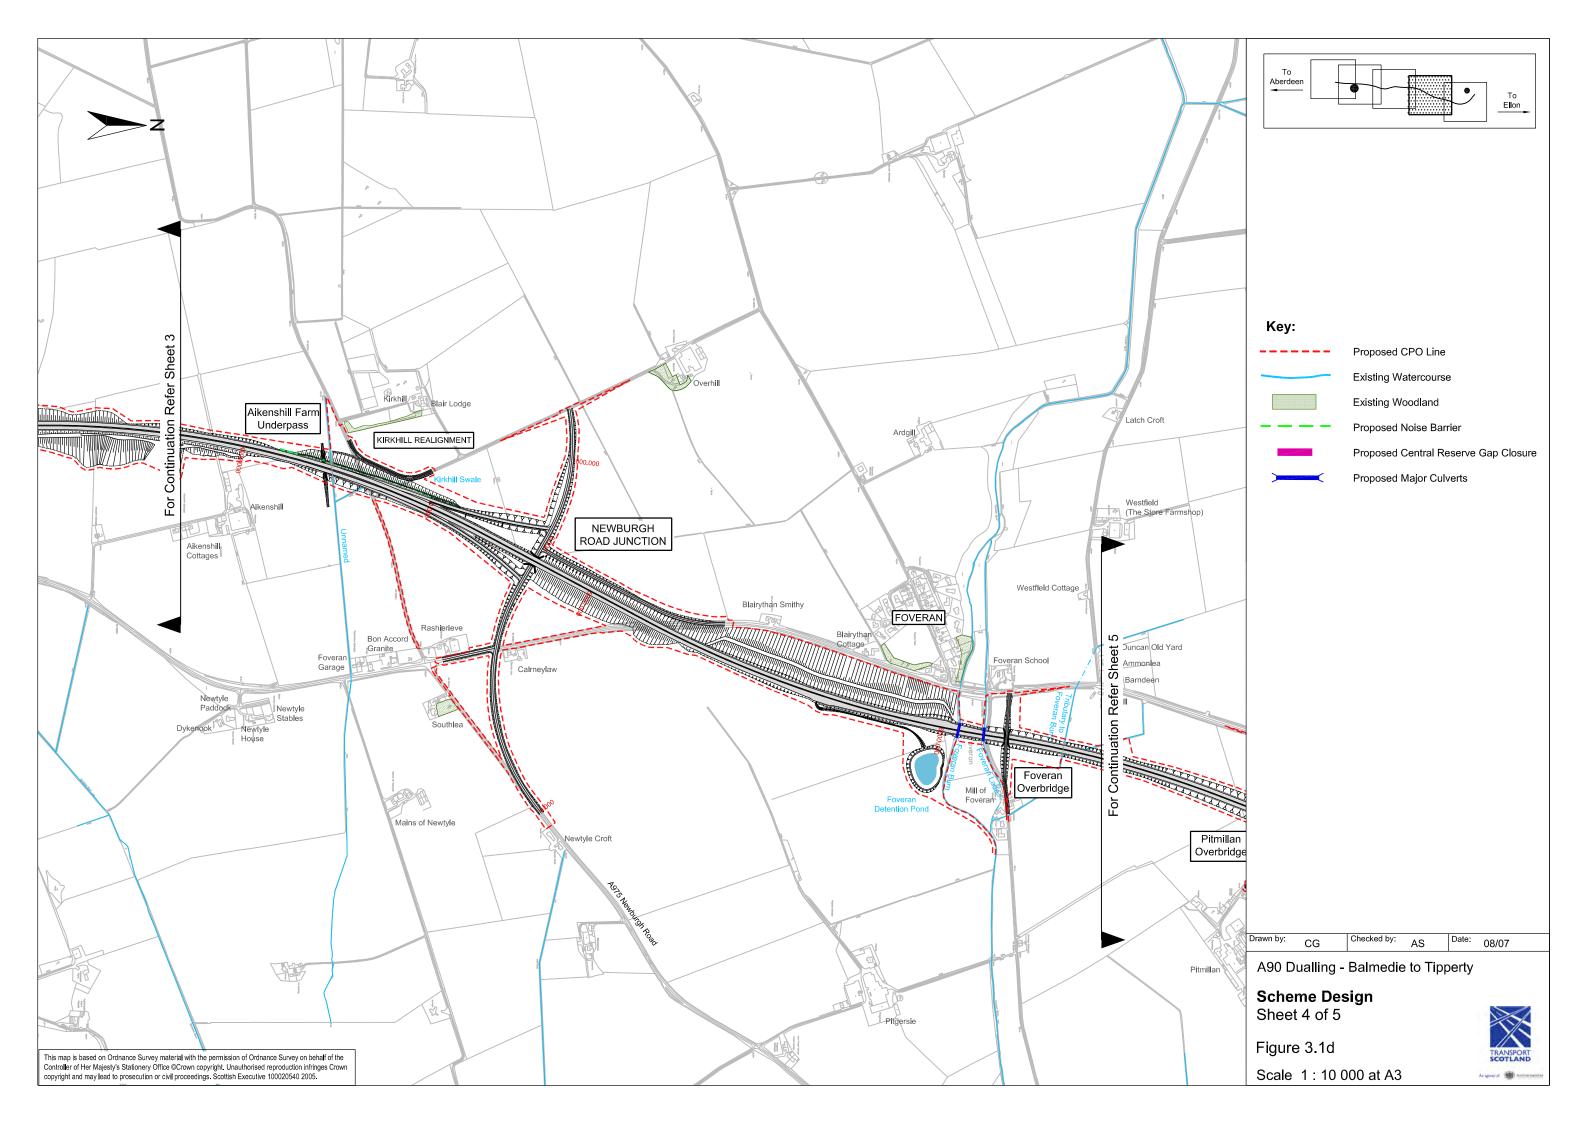

## • Volume 2 – Environmental Statement: Figures

| Figure 1.1 Figure 2.1 Figure 3.1a-e Figure 3.2 Figure 4.1 Figure 4.2 Figure 6.1 a-e Figure 6.2 Figure 7.1 a-e Figure 8.1 Figure 8.2 Figure 10.1 a-b Figure 10.2 a-c Figure 11.1 a-b Figure 11.2 Figure 11.3 | Location Map Route Options Scheme Design All Purpose Dual Carriageway Typical Cross Section Existing Network 25, Annual Average Daily Traffic (AADT) Traffic Flows 2010 and 2025 Land Use Existing Public Utilities Agricultural Land Use Solid Geology Drift Geology Nature Conservation Designations Phase I Habitat Map Visual Envelope Map Local Landscape Designations Landscape Character Zones |
|-------------------------------------------------------------------------------------------------------------------------------------------------------------------------------------------------------------|-------------------------------------------------------------------------------------------------------------------------------------------------------------------------------------------------------------------------------------------------------------------------------------------------------------------------------------------------------------------------------------------------------|
| Figure 11.4                                                                                                                                                                                                 | Landscape Character Sketches, Formantine Links Developed/Developing Zone                                                                                                                                                                                                                                                                                                                              |
| Figure 11.5                                                                                                                                                                                                 | Landscape Character Sketches, Formantine Lowlands Southern Rolling Zone                                                                                                                                                                                                                                                                                                                               |
| Figure 11.6                                                                                                                                                                                                 | Landscape Character Sketches, Formantine Lowlands Northern Open Zone                                                                                                                                                                                                                                                                                                                                  |
| Figure 11.7 a-h                                                                                                                                                                                             | Outline Landscape Proposals                                                                                                                                                                                                                                                                                                                                                                           |
| Figure 11.8 a-f                                                                                                                                                                                             | Outline Landscape Proposals, Illustrative Cross Sections                                                                                                                                                                                                                                                                                                                                              |
| Figure 11.9                                                                                                                                                                                                 | Photomontages, Viewpoints                                                                                                                                                                                                                                                                                                                                                                             |
| Figure 11.10                                                                                                                                                                                                | Landscape Impact Photomontages, View towards Orrock House                                                                                                                                                                                                                                                                                                                                             |
| Figure 11.11                                                                                                                                                                                                | Landscape Impact Photomontages, View from Stoneyards Cottages to the South-<br>East                                                                                                                                                                                                                                                                                                                   |
| Figure 11.12                                                                                                                                                                                                | Landscape Impact Photomontages, View from Overhill to the East                                                                                                                                                                                                                                                                                                                                        |
| Figure 11.13                                                                                                                                                                                                | Landscape Impact Photomontages, View from Fornety to the West                                                                                                                                                                                                                                                                                                                                         |
| Figure 11.21 a-d                                                                                                                                                                                            | Visual Impact Summary Figures                                                                                                                                                                                                                                                                                                                                                                         |
| Figure 12.1 a-c                                                                                                                                                                                             | Cultural Heritage Sites within the Scheme Corridor                                                                                                                                                                                                                                                                                                                                                    |
| Figure 13.1                                                                                                                                                                                                 | Disruption due to Construction                                                                                                                                                                                                                                                                                                                                                                        |
| Figure 14.1 a-b                                                                                                                                                                                             | Study Area                                                                                                                                                                                                                                                                                                                                                                                            |
| Figure 14.2 a-b                                                                                                                                                                                             | Measurement Locations                                                                                                                                                                                                                                                                                                                                                                                 |
| Figure 14.3 a-g                                                                                                                                                                                             | Predicted sample receptor point noise levels and proposed noise mitigation measures                                                                                                                                                                                                                                                                                                                   |
| Figure 14.4 a-b                                                                                                                                                                                             | Noise Map for 2010 Do Minimum (DM)                                                                                                                                                                                                                                                                                                                                                                    |
| Figure 14.5 a-b                                                                                                                                                                                             | Noise Map for 2010 Do Something (DS)                                                                                                                                                                                                                                                                                                                                                                  |
| Figure 14.6 a-b                                                                                                                                                                                             | Noise Map for 2025 Do  Minimum (DM)                                                                                                                                                                                                                                                                                                                                                                   |
| Figure 14.7 a-b                                                                                                                                                                                             | Noise Map for 2025 Do Something (DS)                                                                                                                                                                                                                                                                                                                                                                  |
| Figure 14.8 a-b                                                                                                                                                                                             | Noise Level Change Map for 2025DM – 2010DM                                                                                                                                                                                                                                                                                                                                                            |
| Figure 14.9 a-b                                                                                                                                                                                             | Noise Level Change Map for 2025DS – 2010DM                                                                                                                                                                                                                                                                                                                                                            |
| Figure 14.10 a-b                                                                                                                                                                                            | Noise Level Change Map for 2010DS – 2010DM                                                                                                                                                                                                                                                                                                                                                            |
| Figure 15.1                                                                                                                                                                                                 | Residential Properties considered in the Air Quality Assessment                                                                                                                                                                                                                                                                                                                                       |
| Figure 15.2 a-e                                                                                                                                                                                             | Constraints Map Showing Properties within 200m of the Road Centreline                                                                                                                                                                                                                                                                                                                                 |
| Figure 15.3 a-e                                                                                                                                                                                             | Properties most likely to Experience an Improvement or Deterioration in Air Quality as a Result of the Scheme                                                                                                                                                                                                                                                                                         |
|                                                                                                                                                                                                             |                                                                                                                                                                                                                                                                                                                                                                                                       |