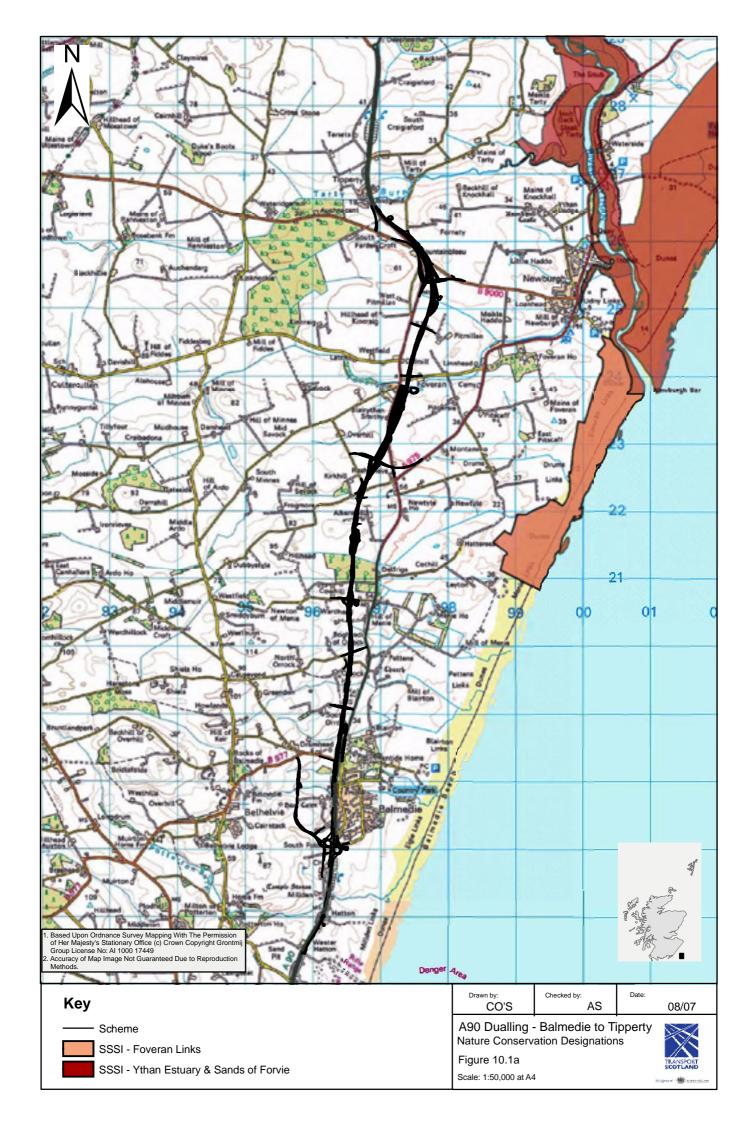

## • Volume 2 – Environmental Statement: Figures

| Figure 1.1 Figure 2.1 Figure 3.1a-e Figure 3.2 Figure 4.1 Figure 4.2 Figure 6.1 a-e Figure 6.2 Figure 7.1 a-e Figure 8.1 Figure 8.2 Figure 10.1 a-b Figure 10.2 a-c Figure 11.1 a-b Figure 11.2 Figure 11.3 | Location Map Route Options Scheme Design All Purpose Dual Carriageway Typical Cross Section Existing Network 25, Annual Average Daily Traffic (AADT) Traffic Flows 2010 and 2025 Land Use Existing Public Utilities Agricultural Land Use Solid Geology Drift Geology Nature Conservation Designations Phase I Habitat Map Visual Envelope Map Local Landscape Designations Landscape Character Zones |
|-------------------------------------------------------------------------------------------------------------------------------------------------------------------------------------------------------------|-------------------------------------------------------------------------------------------------------------------------------------------------------------------------------------------------------------------------------------------------------------------------------------------------------------------------------------------------------------------------------------------------------|
| Figure 11.4                                                                                                                                                                                                 | Landscape Character Sketches, Formantine Links Developed/Developing Zone                                                                                                                                                                                                                                                                                                                              |
| Figure 11.5                                                                                                                                                                                                 | Landscape Character Sketches, Formantine Lowlands Southern Rolling Zone                                                                                                                                                                                                                                                                                                                               |
| Figure 11.6                                                                                                                                                                                                 | Landscape Character Sketches, Formantine Lowlands Northern Open Zone                                                                                                                                                                                                                                                                                                                                  |
| Figure 11.7 a-h                                                                                                                                                                                             | Outline Landscape Proposals                                                                                                                                                                                                                                                                                                                                                                           |
| Figure 11.8 a-f                                                                                                                                                                                             | Outline Landscape Proposals, Illustrative Cross Sections                                                                                                                                                                                                                                                                                                                                              |
| Figure 11.9                                                                                                                                                                                                 | Photomontages, Viewpoints                                                                                                                                                                                                                                                                                                                                                                             |
| Figure 11.10                                                                                                                                                                                                | Landscape Impact Photomontages, View towards Orrock House                                                                                                                                                                                                                                                                                                                                             |
| Figure 11.11                                                                                                                                                                                                | Landscape Impact Photomontages, View from Stoneyards Cottages to the South-<br>East                                                                                                                                                                                                                                                                                                                   |
| Figure 11.12                                                                                                                                                                                                | Landscape Impact Photomontages, View from Overhill to the East                                                                                                                                                                                                                                                                                                                                        |
| Figure 11.13                                                                                                                                                                                                | Landscape Impact Photomontages, View from Fornety to the West                                                                                                                                                                                                                                                                                                                                         |
| Figure 11.21 a-d                                                                                                                                                                                            | Visual Impact Summary Figures                                                                                                                                                                                                                                                                                                                                                                         |
| Figure 12.1 a-c                                                                                                                                                                                             | Cultural Heritage Sites within the Scheme Corridor                                                                                                                                                                                                                                                                                                                                                    |
| Figure 13.1                                                                                                                                                                                                 | Disruption due to Construction                                                                                                                                                                                                                                                                                                                                                                        |
| Figure 14.1 a-b                                                                                                                                                                                             | Study Area                                                                                                                                                                                                                                                                                                                                                                                            |
| Figure 14.2 a-b                                                                                                                                                                                             | Measurement Locations                                                                                                                                                                                                                                                                                                                                                                                 |
| Figure 14.3 a-g                                                                                                                                                                                             | Predicted sample receptor point noise levels and proposed noise mitigation measures                                                                                                                                                                                                                                                                                                                   |
| Figure 14.4 a-b                                                                                                                                                                                             | Noise Map for 2010 Do Minimum (DM)                                                                                                                                                                                                                                                                                                                                                                    |
| Figure 14.5 a-b                                                                                                                                                                                             | Noise Map for 2010 Do Something (DS)                                                                                                                                                                                                                                                                                                                                                                  |
| Figure 14.6 a-b                                                                                                                                                                                             | Noise Map for 2025 Do  Minimum (DM)                                                                                                                                                                                                                                                                                                                                                                   |
| Figure 14.7 a-b                                                                                                                                                                                             | Noise Map for 2025 Do Something (DS)                                                                                                                                                                                                                                                                                                                                                                  |
| Figure 14.8 a-b                                                                                                                                                                                             | Noise Level Change Map for 2025DM – 2010DM                                                                                                                                                                                                                                                                                                                                                            |
| Figure 14.9 a-b                                                                                                                                                                                             | Noise Level Change Map for 2025DS – 2010DM                                                                                                                                                                                                                                                                                                                                                            |
| Figure 14.10 a-b                                                                                                                                                                                            | Noise Level Change Map for 2010DS – 2010DM                                                                                                                                                                                                                                                                                                                                                            |
| Figure 15.1                                                                                                                                                                                                 | Residential Properties considered in the Air Quality Assessment                                                                                                                                                                                                                                                                                                                                       |
| Figure 15.2 a-e                                                                                                                                                                                             | Constraints Map Showing Properties within 200m of the Road Centreline                                                                                                                                                                                                                                                                                                                                 |
| Figure 15.3 a-e                                                                                                                                                                                             | Properties most likely to Experience an Improvement or Deterioration in Air Quality as a Result of the Scheme                                                                                                                                                                                                                                                                                         |
|                                                                                                                                                                                                             |                                                                                                                                                                                                                                                                                                                                                                                                       |