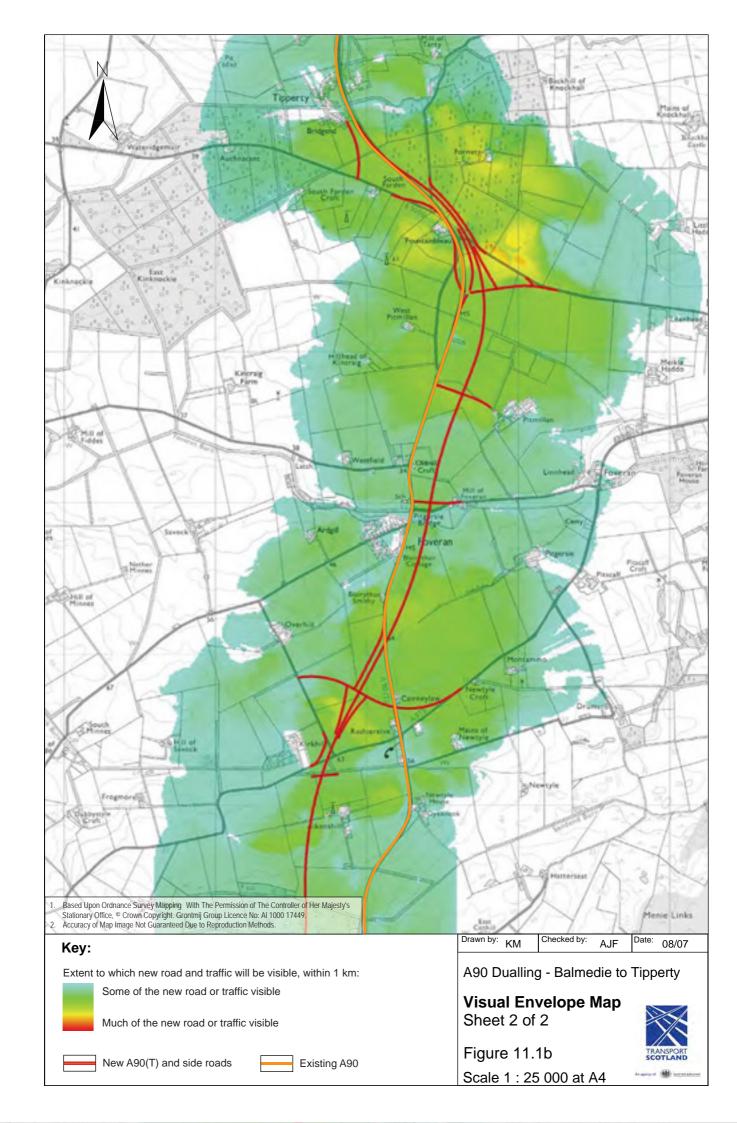

## • Volume 2 – Environmental Statement: Figures

| Figure 1.1 Figure 2.1 Figure 3.1a-e Figure 3.2 Figure 4.1 Figure 4.2 Figure 6.1 a-e Figure 6.2 Figure 7.1 a-e Figure 8.1 Figure 8.2 Figure 10.1 a-b Figure 10.2 a-c Figure 11.1 a-b Figure 11.2 Figure 11.3 | Location Map Route Options Scheme Design All Purpose Dual Carriageway Typical Cross Section Existing Network 25, Annual Average Daily Traffic (AADT) Traffic Flows 2010 and 2025 Land Use Existing Public Utilities Agricultural Land Use Solid Geology Drift Geology Nature Conservation Designations Phase I Habitat Map Visual Envelope Map Local Landscape Designations Landscape Character Zones |
|-------------------------------------------------------------------------------------------------------------------------------------------------------------------------------------------------------------|-------------------------------------------------------------------------------------------------------------------------------------------------------------------------------------------------------------------------------------------------------------------------------------------------------------------------------------------------------------------------------------------------------|
| Figure 11.4                                                                                                                                                                                                 | Landscape Character Sketches, Formantine Links Developed/Developing Zone                                                                                                                                                                                                                                                                                                                              |
| Figure 11.5                                                                                                                                                                                                 | Landscape Character Sketches, Formantine Lowlands Southern Rolling Zone                                                                                                                                                                                                                                                                                                                               |
| Figure 11.6                                                                                                                                                                                                 | Landscape Character Sketches, Formantine Lowlands Northern Open Zone                                                                                                                                                                                                                                                                                                                                  |
| Figure 11.7 a-h                                                                                                                                                                                             | Outline Landscape Proposals                                                                                                                                                                                                                                                                                                                                                                           |
| Figure 11.8 a-f                                                                                                                                                                                             | Outline Landscape Proposals, Illustrative Cross Sections                                                                                                                                                                                                                                                                                                                                              |
| Figure 11.9                                                                                                                                                                                                 | Photomontages, Viewpoints                                                                                                                                                                                                                                                                                                                                                                             |
| Figure 11.10                                                                                                                                                                                                | Landscape Impact Photomontages, View towards Orrock House                                                                                                                                                                                                                                                                                                                                             |
| Figure 11.11                                                                                                                                                                                                | Landscape Impact Photomontages, View from Stoneyards Cottages to the South-<br>East                                                                                                                                                                                                                                                                                                                   |
| Figure 11.12                                                                                                                                                                                                | Landscape Impact Photomontages, View from Overhill to the East                                                                                                                                                                                                                                                                                                                                        |
| Figure 11.13                                                                                                                                                                                                | Landscape Impact Photomontages, View from Fornety to the West                                                                                                                                                                                                                                                                                                                                         |
| Figure 11.21 a-d                                                                                                                                                                                            | Visual Impact Summary Figures                                                                                                                                                                                                                                                                                                                                                                         |
| Figure 12.1 a-c                                                                                                                                                                                             | Cultural Heritage Sites within the Scheme Corridor                                                                                                                                                                                                                                                                                                                                                    |
| Figure 13.1                                                                                                                                                                                                 | Disruption due to Construction                                                                                                                                                                                                                                                                                                                                                                        |
| Figure 14.1 a-b                                                                                                                                                                                             | Study Area                                                                                                                                                                                                                                                                                                                                                                                            |
| Figure 14.2 a-b                                                                                                                                                                                             | Measurement Locations                                                                                                                                                                                                                                                                                                                                                                                 |
| Figure 14.3 a-g                                                                                                                                                                                             | Predicted sample receptor point noise levels and proposed noise mitigation measures                                                                                                                                                                                                                                                                                                                   |
| Figure 14.4 a-b                                                                                                                                                                                             | Noise Map for 2010 Do Minimum (DM)                                                                                                                                                                                                                                                                                                                                                                    |
| Figure 14.5 a-b                                                                                                                                                                                             | Noise Map for 2010 Do Something (DS)                                                                                                                                                                                                                                                                                                                                                                  |
| Figure 14.6 a-b                                                                                                                                                                                             | Noise Map for 2025 Do  Minimum (DM)                                                                                                                                                                                                                                                                                                                                                                   |
| Figure 14.7 a-b                                                                                                                                                                                             | Noise Map for 2025 Do Something (DS)                                                                                                                                                                                                                                                                                                                                                                  |
| Figure 14.8 a-b                                                                                                                                                                                             | Noise Level Change Map for 2025DM – 2010DM                                                                                                                                                                                                                                                                                                                                                            |
| Figure 14.9 a-b                                                                                                                                                                                             | Noise Level Change Map for 2025DS – 2010DM                                                                                                                                                                                                                                                                                                                                                            |
| Figure 14.10 a-b                                                                                                                                                                                            | Noise Level Change Map for 2010DS – 2010DM                                                                                                                                                                                                                                                                                                                                                            |
| Figure 15.1                                                                                                                                                                                                 | Residential Properties considered in the Air Quality Assessment                                                                                                                                                                                                                                                                                                                                       |
| Figure 15.2 a-e                                                                                                                                                                                             | Constraints Map Showing Properties within 200m of the Road Centreline                                                                                                                                                                                                                                                                                                                                 |
| Figure 15.3 a-e                                                                                                                                                                                             | Properties most likely to Experience an Improvement or Deterioration in Air Quality as a Result of the Scheme                                                                                                                                                                                                                                                                                         |
|                                                                                                                                                                                                             |                                                                                                                                                                                                                                                                                                                                                                                                       |