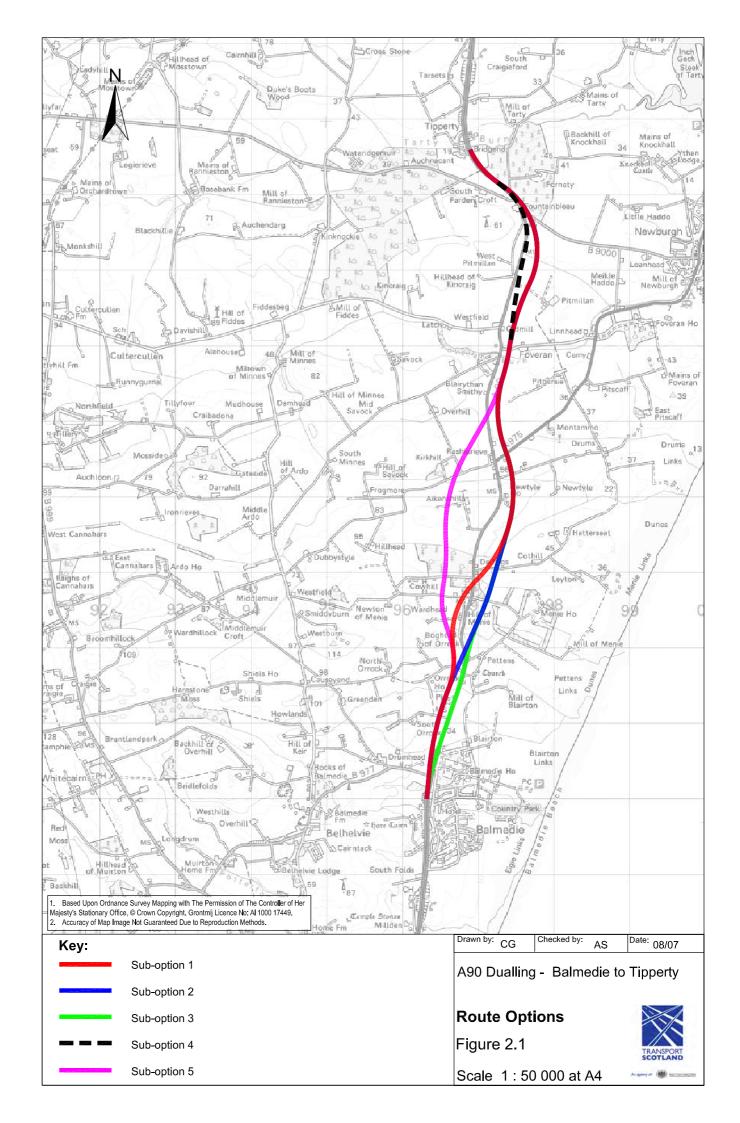

## • Volume 2 – Environmental Statement: Figures

| Figure 1.1 Figure 2.1 Figure 3.1a-e Figure 3.2 Figure 4.1 Figure 4.2 Figure 6.1 a-e Figure 6.2 Figure 7.1 a-e Figure 8.1 Figure 8.2 Figure 10.1 a-b Figure 10.2 a-c Figure 11.1 a-b Figure 11.2 Figure 11.3 | Location Map Route Options Scheme Design All Purpose Dual Carriageway Typical Cross Section Existing Network 25, Annual Average Daily Traffic (AADT) Traffic Flows 2010 and 2025 Land Use Existing Public Utilities Agricultural Land Use Solid Geology Drift Geology Nature Conservation Designations Phase I Habitat Map Visual Envelope Map Local Landscape Designations Landscape Character Zones |
|-------------------------------------------------------------------------------------------------------------------------------------------------------------------------------------------------------------|-------------------------------------------------------------------------------------------------------------------------------------------------------------------------------------------------------------------------------------------------------------------------------------------------------------------------------------------------------------------------------------------------------|
| Figure 11.4                                                                                                                                                                                                 | Landscape Character Sketches, Formantine Links Developed/Developing Zone                                                                                                                                                                                                                                                                                                                              |
| Figure 11.5                                                                                                                                                                                                 | Landscape Character Sketches, Formantine Lowlands Southern Rolling Zone                                                                                                                                                                                                                                                                                                                               |
| Figure 11.6                                                                                                                                                                                                 | Landscape Character Sketches, Formantine Lowlands Northern Open Zone                                                                                                                                                                                                                                                                                                                                  |
| Figure 11.7 a-h                                                                                                                                                                                             | Outline Landscape Proposals                                                                                                                                                                                                                                                                                                                                                                           |
| Figure 11.8 a-f                                                                                                                                                                                             | Outline Landscape Proposals, Illustrative Cross Sections                                                                                                                                                                                                                                                                                                                                              |
| Figure 11.9                                                                                                                                                                                                 | Photomontages, Viewpoints                                                                                                                                                                                                                                                                                                                                                                             |
| Figure 11.10                                                                                                                                                                                                | Landscape Impact Photomontages, View towards Orrock House                                                                                                                                                                                                                                                                                                                                             |
| Figure 11.11                                                                                                                                                                                                | Landscape Impact Photomontages, View from Stoneyards Cottages to the South-<br>East                                                                                                                                                                                                                                                                                                                   |
| Figure 11.12                                                                                                                                                                                                | Landscape Impact Photomontages, View from Overhill to the East                                                                                                                                                                                                                                                                                                                                        |
| Figure 11.13                                                                                                                                                                                                | Landscape Impact Photomontages, View from Fornety to the West                                                                                                                                                                                                                                                                                                                                         |
| Figure 11.21 a-d                                                                                                                                                                                            | Visual Impact Summary Figures                                                                                                                                                                                                                                                                                                                                                                         |
| Figure 12.1 a-c                                                                                                                                                                                             | Cultural Heritage Sites within the Scheme Corridor                                                                                                                                                                                                                                                                                                                                                    |
| Figure 13.1                                                                                                                                                                                                 | Disruption due to Construction                                                                                                                                                                                                                                                                                                                                                                        |
| Figure 14.1 a-b                                                                                                                                                                                             | Study Area                                                                                                                                                                                                                                                                                                                                                                                            |
| Figure 14.2 a-b                                                                                                                                                                                             | Measurement Locations                                                                                                                                                                                                                                                                                                                                                                                 |
| Figure 14.3 a-g                                                                                                                                                                                             | Predicted sample receptor point noise levels and proposed noise mitigation measures                                                                                                                                                                                                                                                                                                                   |
| Figure 14.4 a-b                                                                                                                                                                                             | Noise Map for 2010 Do Minimum (DM)                                                                                                                                                                                                                                                                                                                                                                    |
| Figure 14.5 a-b                                                                                                                                                                                             | Noise Map for 2010 Do Something (DS)                                                                                                                                                                                                                                                                                                                                                                  |
| Figure 14.6 a-b                                                                                                                                                                                             | Noise Map for 2025 Do  Minimum (DM)                                                                                                                                                                                                                                                                                                                                                                   |
| Figure 14.7 a-b                                                                                                                                                                                             | Noise Map for 2025 Do Something (DS)                                                                                                                                                                                                                                                                                                                                                                  |
| Figure 14.8 a-b                                                                                                                                                                                             | Noise Level Change Map for 2025DM – 2010DM                                                                                                                                                                                                                                                                                                                                                            |
| Figure 14.9 a-b                                                                                                                                                                                             | Noise Level Change Map for 2025DS – 2010DM                                                                                                                                                                                                                                                                                                                                                            |
| Figure 14.10 a-b                                                                                                                                                                                            | Noise Level Change Map for 2010DS – 2010DM                                                                                                                                                                                                                                                                                                                                                            |
| Figure 15.1                                                                                                                                                                                                 | Residential Properties considered in the Air Quality Assessment                                                                                                                                                                                                                                                                                                                                       |
| Figure 15.2 a-e                                                                                                                                                                                             | Constraints Map Showing Properties within 200m of the Road Centreline                                                                                                                                                                                                                                                                                                                                 |
| Figure 15.3 a-e                                                                                                                                                                                             | Properties most likely to Experience an Improvement or Deterioration in Air Quality as a Result of the Scheme                                                                                                                                                                                                                                                                                         |
|                                                                                                                                                                                                             |                                                                                                                                                                                                                                                                                                                                                                                                       |