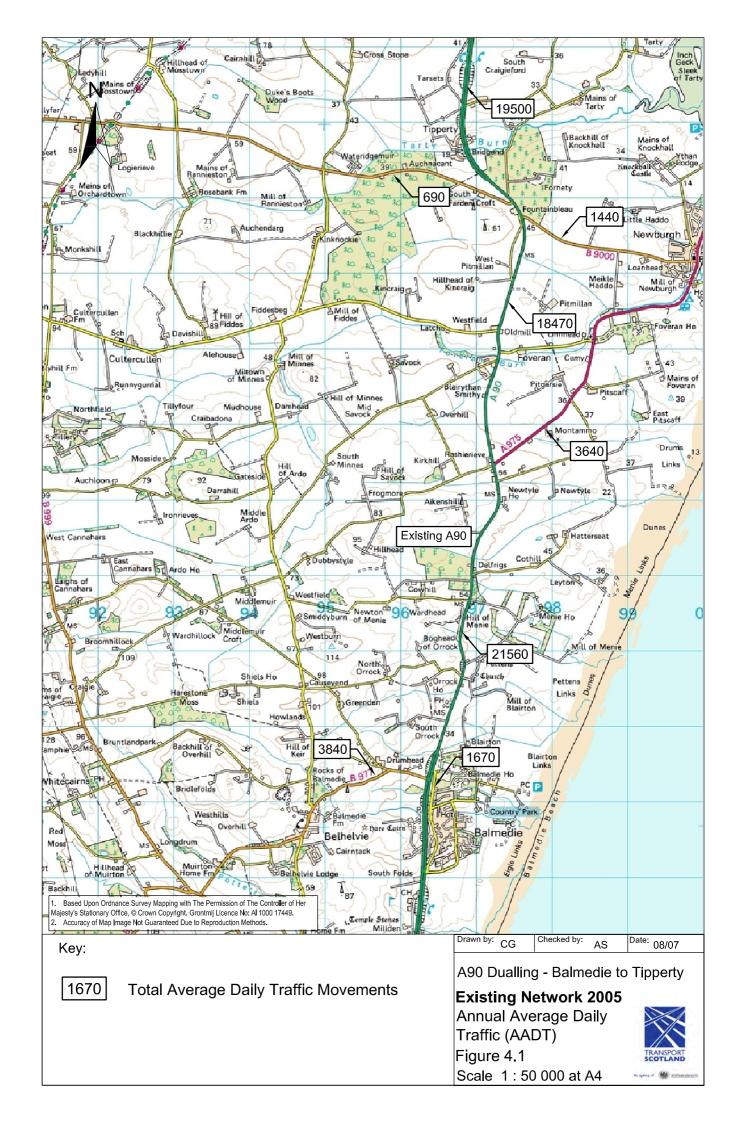

## • Volume 2 – Environmental Statement: Figures

| Figure 1.1 Figure 2.1 Figure 3.1a-e Figure 3.2 Figure 4.1 Figure 4.2 Figure 6.1 a-e Figure 6.2 Figure 7.1 a-e Figure 8.1 Figure 8.2 Figure 10.1 a-b Figure 10.2 a-c Figure 11.1 a-b Figure 11.2 Figure 11.3 | Location Map Route Options Scheme Design All Purpose Dual Carriageway Typical Cross Section Existing Network 25, Annual Average Daily Traffic (AADT) Traffic Flows 2010 and 2025 Land Use Existing Public Utilities Agricultural Land Use Solid Geology Drift Geology Nature Conservation Designations Phase I Habitat Map Visual Envelope Map Local Landscape Designations Landscape Character Zones |
|-------------------------------------------------------------------------------------------------------------------------------------------------------------------------------------------------------------|-------------------------------------------------------------------------------------------------------------------------------------------------------------------------------------------------------------------------------------------------------------------------------------------------------------------------------------------------------------------------------------------------------|
| Figure 11.4                                                                                                                                                                                                 | Landscape Character Sketches, Formantine Links Developed/Developing Zone                                                                                                                                                                                                                                                                                                                              |
| Figure 11.5                                                                                                                                                                                                 | Landscape Character Sketches, Formantine Lowlands Southern Rolling Zone                                                                                                                                                                                                                                                                                                                               |
| Figure 11.6                                                                                                                                                                                                 | Landscape Character Sketches, Formantine Lowlands Northern Open Zone                                                                                                                                                                                                                                                                                                                                  |
| Figure 11.7 a-h                                                                                                                                                                                             | Outline Landscape Proposals                                                                                                                                                                                                                                                                                                                                                                           |
| Figure 11.8 a-f                                                                                                                                                                                             | Outline Landscape Proposals, Illustrative Cross Sections                                                                                                                                                                                                                                                                                                                                              |
| Figure 11.9                                                                                                                                                                                                 | Photomontages, Viewpoints                                                                                                                                                                                                                                                                                                                                                                             |
| Figure 11.10                                                                                                                                                                                                | Landscape Impact Photomontages, View towards Orrock House                                                                                                                                                                                                                                                                                                                                             |
| Figure 11.11                                                                                                                                                                                                | Landscape Impact Photomontages, View from Stoneyards Cottages to the South-<br>East                                                                                                                                                                                                                                                                                                                   |
| Figure 11.12                                                                                                                                                                                                | Landscape Impact Photomontages, View from Overhill to the East                                                                                                                                                                                                                                                                                                                                        |
| Figure 11.13                                                                                                                                                                                                | Landscape Impact Photomontages, View from Fornety to the West                                                                                                                                                                                                                                                                                                                                         |
| Figure 11.21 a-d                                                                                                                                                                                            | Visual Impact Summary Figures                                                                                                                                                                                                                                                                                                                                                                         |
| Figure 12.1 a-c                                                                                                                                                                                             | Cultural Heritage Sites within the Scheme Corridor                                                                                                                                                                                                                                                                                                                                                    |
| Figure 13.1                                                                                                                                                                                                 | Disruption due to Construction                                                                                                                                                                                                                                                                                                                                                                        |
| Figure 14.1 a-b                                                                                                                                                                                             | Study Area                                                                                                                                                                                                                                                                                                                                                                                            |
| Figure 14.2 a-b                                                                                                                                                                                             | Measurement Locations                                                                                                                                                                                                                                                                                                                                                                                 |
| Figure 14.3 a-g                                                                                                                                                                                             | Predicted sample receptor point noise levels and proposed noise mitigation measures                                                                                                                                                                                                                                                                                                                   |
| Figure 14.4 a-b                                                                                                                                                                                             | Noise Map for 2010 Do Minimum (DM)                                                                                                                                                                                                                                                                                                                                                                    |
| Figure 14.5 a-b                                                                                                                                                                                             | Noise Map for 2010 Do Something (DS)                                                                                                                                                                                                                                                                                                                                                                  |
| Figure 14.6 a-b                                                                                                                                                                                             | Noise Map for 2025 Do  Minimum (DM)                                                                                                                                                                                                                                                                                                                                                                   |
| Figure 14.7 a-b                                                                                                                                                                                             | Noise Map for 2025 Do Something (DS)                                                                                                                                                                                                                                                                                                                                                                  |
| Figure 14.8 a-b                                                                                                                                                                                             | Noise Level Change Map for 2025DM – 2010DM                                                                                                                                                                                                                                                                                                                                                            |
| Figure 14.9 a-b                                                                                                                                                                                             | Noise Level Change Map for 2025DS – 2010DM                                                                                                                                                                                                                                                                                                                                                            |
| Figure 14.10 a-b                                                                                                                                                                                            | Noise Level Change Map for 2010DS – 2010DM                                                                                                                                                                                                                                                                                                                                                            |
| Figure 15.1                                                                                                                                                                                                 | Residential Properties considered in the Air Quality Assessment                                                                                                                                                                                                                                                                                                                                       |
| Figure 15.2 a-e                                                                                                                                                                                             | Constraints Map Showing Properties within 200m of the Road Centreline                                                                                                                                                                                                                                                                                                                                 |
| Figure 15.3 a-e                                                                                                                                                                                             | Properties most likely to Experience an Improvement or Deterioration in Air Quality as a Result of the Scheme                                                                                                                                                                                                                                                                                         |
|                                                                                                                                                                                                             |                                                                                                                                                                                                                                                                                                                                                                                                       |