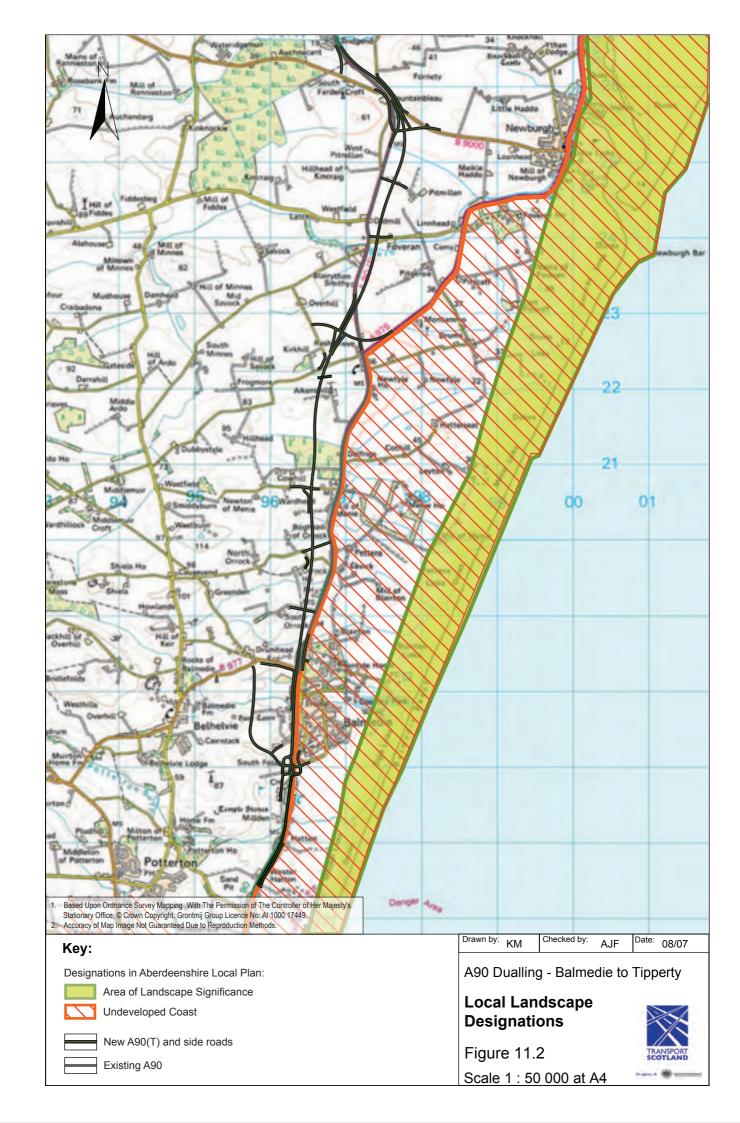

## • Volume 2 – Environmental Statement: Figures

| Figure 1.1 Figure 2.1 Figure 3.1a-e Figure 3.2 Figure 4.1 Figure 4.2 Figure 6.1 a-e Figure 6.2 Figure 7.1 a-e Figure 8.1 Figure 8.2 Figure 10.1 a-b Figure 10.2 a-c Figure 11.1 a-b Figure 11.2 Figure 11.3 | Location Map Route Options Scheme Design All Purpose Dual Carriageway Typical Cross Section Existing Network 25, Annual Average Daily Traffic (AADT) Traffic Flows 2010 and 2025 Land Use Existing Public Utilities Agricultural Land Use Solid Geology Drift Geology Nature Conservation Designations Phase I Habitat Map Visual Envelope Map Local Landscape Designations Landscape Character Zones |
|-------------------------------------------------------------------------------------------------------------------------------------------------------------------------------------------------------------|-------------------------------------------------------------------------------------------------------------------------------------------------------------------------------------------------------------------------------------------------------------------------------------------------------------------------------------------------------------------------------------------------------|
| Figure 11.4                                                                                                                                                                                                 | Landscape Character Sketches, Formantine Links Developed/Developing Zone                                                                                                                                                                                                                                                                                                                              |
| Figure 11.5                                                                                                                                                                                                 | Landscape Character Sketches, Formantine Lowlands Southern Rolling Zone                                                                                                                                                                                                                                                                                                                               |
| Figure 11.6                                                                                                                                                                                                 | Landscape Character Sketches, Formantine Lowlands Northern Open Zone                                                                                                                                                                                                                                                                                                                                  |
| Figure 11.7 a-h                                                                                                                                                                                             | Outline Landscape Proposals                                                                                                                                                                                                                                                                                                                                                                           |
| Figure 11.8 a-f                                                                                                                                                                                             | Outline Landscape Proposals, Illustrative Cross Sections                                                                                                                                                                                                                                                                                                                                              |
| Figure 11.9                                                                                                                                                                                                 | Photomontages, Viewpoints                                                                                                                                                                                                                                                                                                                                                                             |
| Figure 11.10                                                                                                                                                                                                | Landscape Impact Photomontages, View towards Orrock House                                                                                                                                                                                                                                                                                                                                             |
| Figure 11.11                                                                                                                                                                                                | Landscape Impact Photomontages, View from Stoneyards Cottages to the South-<br>East                                                                                                                                                                                                                                                                                                                   |
| Figure 11.12                                                                                                                                                                                                | Landscape Impact Photomontages, View from Overhill to the East                                                                                                                                                                                                                                                                                                                                        |
| Figure 11.13                                                                                                                                                                                                | Landscape Impact Photomontages, View from Fornety to the West                                                                                                                                                                                                                                                                                                                                         |
| Figure 11.21 a-d                                                                                                                                                                                            | Visual Impact Summary Figures                                                                                                                                                                                                                                                                                                                                                                         |
| Figure 12.1 a-c                                                                                                                                                                                             | Cultural Heritage Sites within the Scheme Corridor                                                                                                                                                                                                                                                                                                                                                    |
| Figure 13.1                                                                                                                                                                                                 | Disruption due to Construction                                                                                                                                                                                                                                                                                                                                                                        |
| Figure 14.1 a-b                                                                                                                                                                                             | Study Area                                                                                                                                                                                                                                                                                                                                                                                            |
| Figure 14.2 a-b                                                                                                                                                                                             | Measurement Locations                                                                                                                                                                                                                                                                                                                                                                                 |
| Figure 14.3 a-g                                                                                                                                                                                             | Predicted sample receptor point noise levels and proposed noise mitigation measures                                                                                                                                                                                                                                                                                                                   |
| Figure 14.4 a-b                                                                                                                                                                                             | Noise Map for 2010 Do Minimum (DM)                                                                                                                                                                                                                                                                                                                                                                    |
| Figure 14.5 a-b                                                                                                                                                                                             | Noise Map for 2010 Do Something (DS)                                                                                                                                                                                                                                                                                                                                                                  |
| Figure 14.6 a-b                                                                                                                                                                                             | Noise Map for 2025 Do  Minimum (DM)                                                                                                                                                                                                                                                                                                                                                                   |
| Figure 14.7 a-b                                                                                                                                                                                             | Noise Map for 2025 Do Something (DS)                                                                                                                                                                                                                                                                                                                                                                  |
| Figure 14.8 a-b                                                                                                                                                                                             | Noise Level Change Map for 2025DM – 2010DM                                                                                                                                                                                                                                                                                                                                                            |
| Figure 14.9 a-b                                                                                                                                                                                             | Noise Level Change Map for 2025DS – 2010DM                                                                                                                                                                                                                                                                                                                                                            |
| Figure 14.10 a-b                                                                                                                                                                                            | Noise Level Change Map for 2010DS – 2010DM                                                                                                                                                                                                                                                                                                                                                            |
| Figure 15.1                                                                                                                                                                                                 | Residential Properties considered in the Air Quality Assessment                                                                                                                                                                                                                                                                                                                                       |
| Figure 15.2 a-e                                                                                                                                                                                             | Constraints Map Showing Properties within 200m of the Road Centreline                                                                                                                                                                                                                                                                                                                                 |
| Figure 15.3 a-e                                                                                                                                                                                             | Properties most likely to Experience an Improvement or Deterioration in Air Quality as a Result of the Scheme                                                                                                                                                                                                                                                                                         |
|                                                                                                                                                                                                             |                                                                                                                                                                                                                                                                                                                                                                                                       |