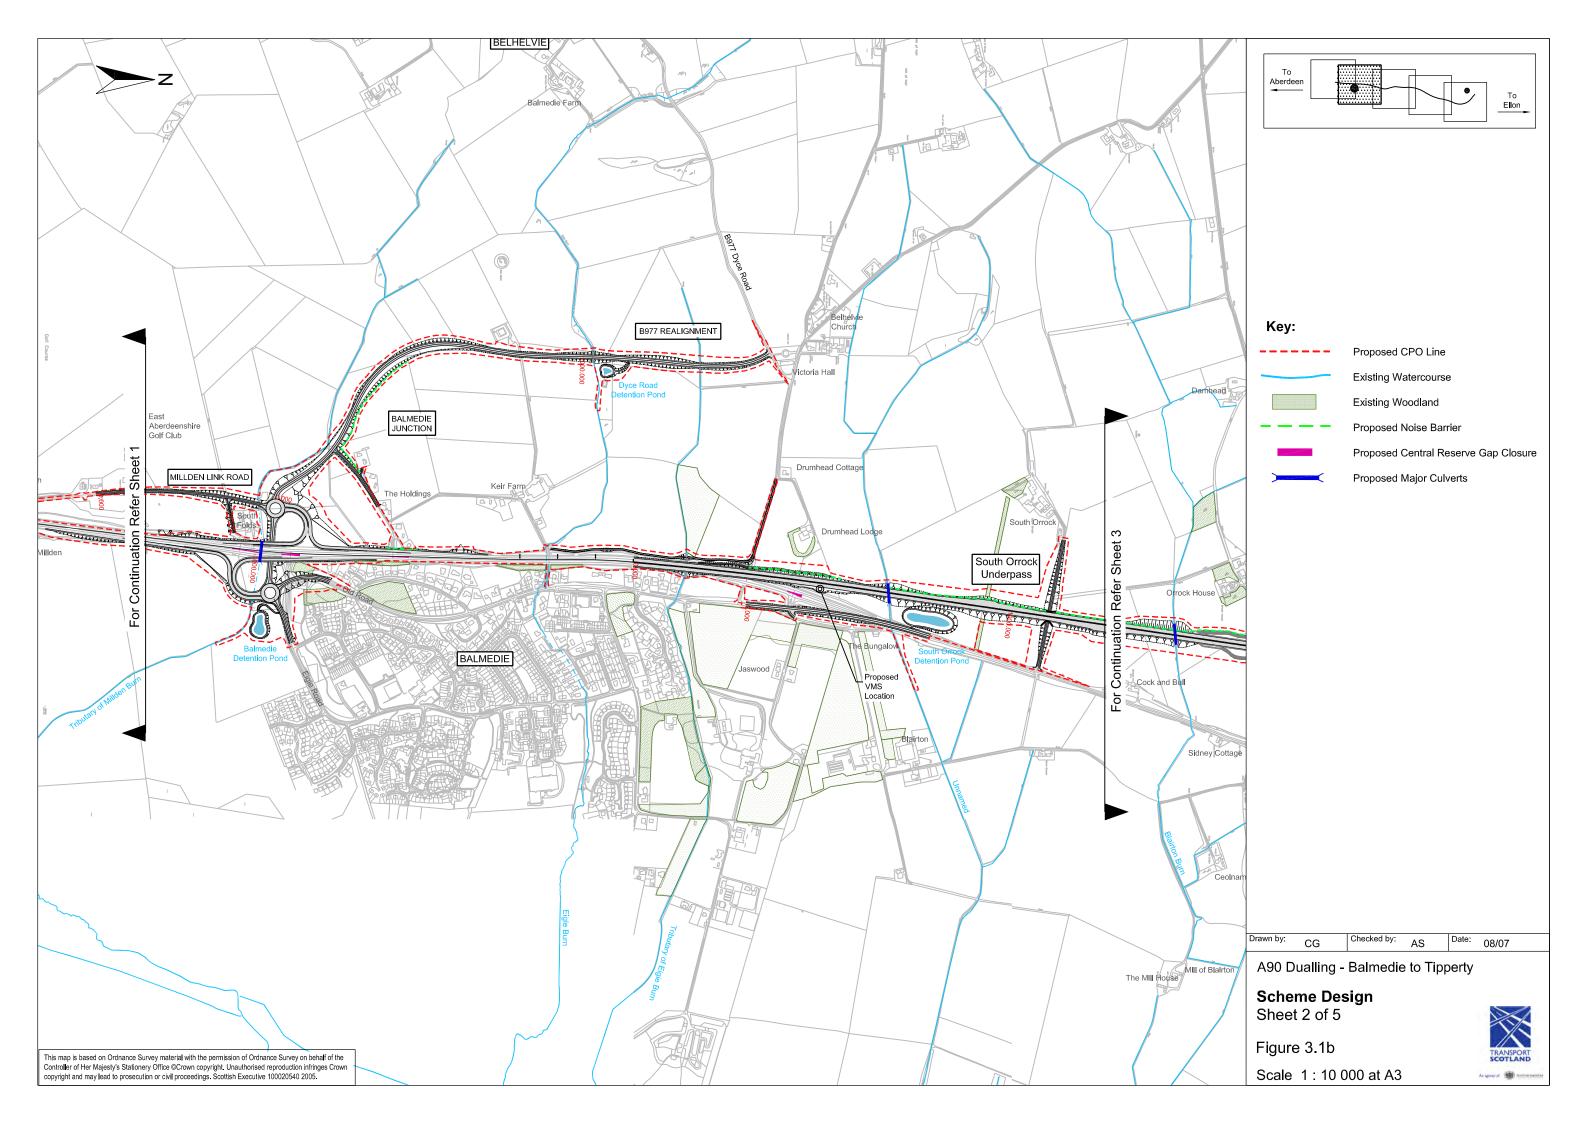

## • Volume 2 – Environmental Statement: Figures

| Figure 1.1 Figure 2.1 Figure 3.1a-e Figure 3.2 Figure 4.1 Figure 4.2 Figure 6.1 a-e Figure 6.2 Figure 7.1 a-e Figure 8.1 Figure 8.2 Figure 10.1 a-b Figure 10.2 a-c Figure 11.1 a-b Figure 11.2 Figure 11.3 | Location Map Route Options Scheme Design All Purpose Dual Carriageway Typical Cross Section Existing Network 25, Annual Average Daily Traffic (AADT) Traffic Flows 2010 and 2025 Land Use Existing Public Utilities Agricultural Land Use Solid Geology Drift Geology Nature Conservation Designations Phase I Habitat Map Visual Envelope Map Local Landscape Designations Landscape Character Zones |
|-------------------------------------------------------------------------------------------------------------------------------------------------------------------------------------------------------------|-------------------------------------------------------------------------------------------------------------------------------------------------------------------------------------------------------------------------------------------------------------------------------------------------------------------------------------------------------------------------------------------------------|
| Figure 11.4                                                                                                                                                                                                 | Landscape Character Sketches, Formantine Links Developed/Developing Zone                                                                                                                                                                                                                                                                                                                              |
| Figure 11.5                                                                                                                                                                                                 | Landscape Character Sketches, Formantine Lowlands Southern Rolling Zone                                                                                                                                                                                                                                                                                                                               |
| Figure 11.6                                                                                                                                                                                                 | Landscape Character Sketches, Formantine Lowlands Northern Open Zone                                                                                                                                                                                                                                                                                                                                  |
| Figure 11.7 a-h                                                                                                                                                                                             | Outline Landscape Proposals                                                                                                                                                                                                                                                                                                                                                                           |
| Figure 11.8 a-f                                                                                                                                                                                             | Outline Landscape Proposals, Illustrative Cross Sections                                                                                                                                                                                                                                                                                                                                              |
| Figure 11.9                                                                                                                                                                                                 | Photomontages, Viewpoints                                                                                                                                                                                                                                                                                                                                                                             |
| Figure 11.10                                                                                                                                                                                                | Landscape Impact Photomontages, View towards Orrock House                                                                                                                                                                                                                                                                                                                                             |
| Figure 11.11                                                                                                                                                                                                | Landscape Impact Photomontages, View from Stoneyards Cottages to the South-<br>East                                                                                                                                                                                                                                                                                                                   |
| Figure 11.12                                                                                                                                                                                                | Landscape Impact Photomontages, View from Overhill to the East                                                                                                                                                                                                                                                                                                                                        |
| Figure 11.13                                                                                                                                                                                                | Landscape Impact Photomontages, View from Fornety to the West                                                                                                                                                                                                                                                                                                                                         |
| Figure 11.21 a-d                                                                                                                                                                                            | Visual Impact Summary Figures                                                                                                                                                                                                                                                                                                                                                                         |
| Figure 12.1 a-c                                                                                                                                                                                             | Cultural Heritage Sites within the Scheme Corridor                                                                                                                                                                                                                                                                                                                                                    |
| Figure 13.1                                                                                                                                                                                                 | Disruption due to Construction                                                                                                                                                                                                                                                                                                                                                                        |
| Figure 14.1 a-b                                                                                                                                                                                             | Study Area                                                                                                                                                                                                                                                                                                                                                                                            |
| Figure 14.2 a-b                                                                                                                                                                                             | Measurement Locations                                                                                                                                                                                                                                                                                                                                                                                 |
| Figure 14.3 a-g                                                                                                                                                                                             | Predicted sample receptor point noise levels and proposed noise mitigation measures                                                                                                                                                                                                                                                                                                                   |
| Figure 14.4 a-b                                                                                                                                                                                             | Noise Map for 2010 Do Minimum (DM)                                                                                                                                                                                                                                                                                                                                                                    |
| Figure 14.5 a-b                                                                                                                                                                                             | Noise Map for 2010 Do Something (DS)                                                                                                                                                                                                                                                                                                                                                                  |
| Figure 14.6 a-b                                                                                                                                                                                             | Noise Map for 2025 Do  Minimum (DM)                                                                                                                                                                                                                                                                                                                                                                   |
| Figure 14.7 a-b                                                                                                                                                                                             | Noise Map for 2025 Do Something (DS)                                                                                                                                                                                                                                                                                                                                                                  |
| Figure 14.8 a-b                                                                                                                                                                                             | Noise Level Change Map for 2025DM – 2010DM                                                                                                                                                                                                                                                                                                                                                            |
| Figure 14.9 a-b                                                                                                                                                                                             | Noise Level Change Map for 2025DS – 2010DM                                                                                                                                                                                                                                                                                                                                                            |
| Figure 14.10 a-b                                                                                                                                                                                            | Noise Level Change Map for 2010DS – 2010DM                                                                                                                                                                                                                                                                                                                                                            |
| Figure 15.1                                                                                                                                                                                                 | Residential Properties considered in the Air Quality Assessment                                                                                                                                                                                                                                                                                                                                       |
| Figure 15.2 a-e                                                                                                                                                                                             | Constraints Map Showing Properties within 200m of the Road Centreline                                                                                                                                                                                                                                                                                                                                 |
| Figure 15.3 a-e                                                                                                                                                                                             | Properties most likely to Experience an Improvement or Deterioration in Air Quality as a Result of the Scheme                                                                                                                                                                                                                                                                                         |
|                                                                                                                                                                                                             |                                                                                                                                                                                                                                                                                                                                                                                                       |