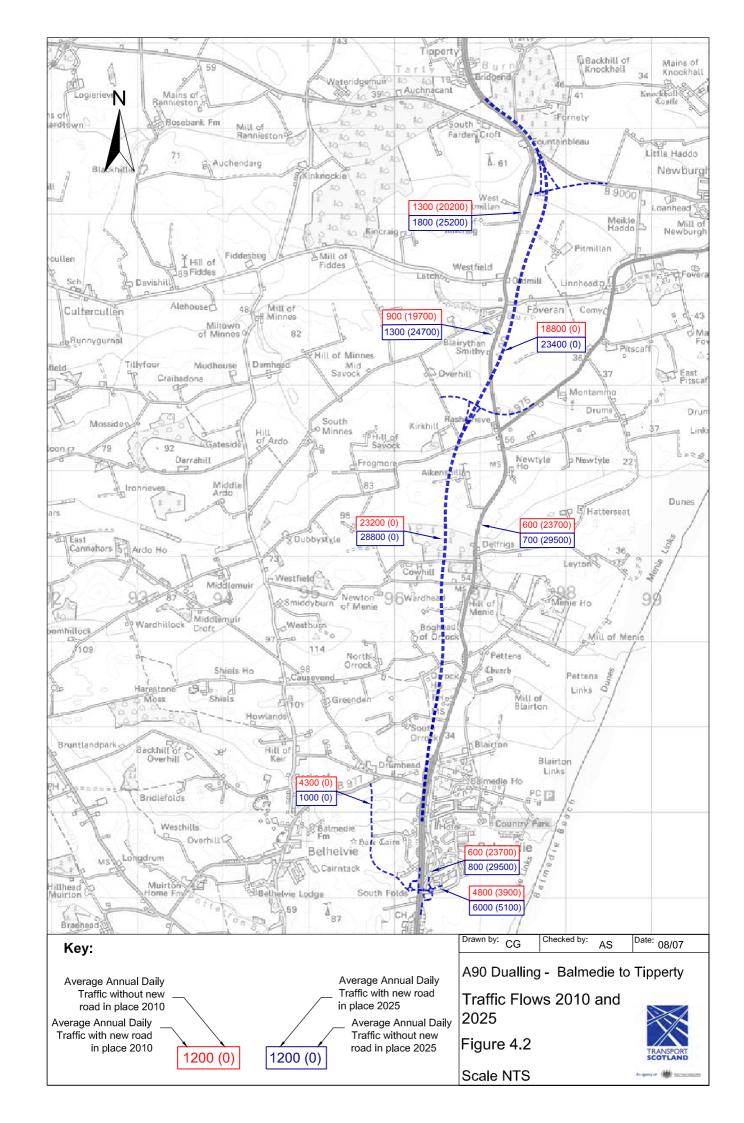

## • Volume 2 – Environmental Statement: Figures

| Figure 1.1 Figure 2.1 Figure 3.1a-e Figure 3.2 Figure 4.1 Figure 4.2 Figure 6.1 a-e Figure 6.2 Figure 7.1 a-e Figure 8.1 Figure 8.2 Figure 10.1 a-b Figure 10.2 a-c Figure 11.1 a-b Figure 11.2 Figure 11.3 | Location Map Route Options Scheme Design All Purpose Dual Carriageway Typical Cross Section Existing Network 25, Annual Average Daily Traffic (AADT) Traffic Flows 2010 and 2025 Land Use Existing Public Utilities Agricultural Land Use Solid Geology Drift Geology Nature Conservation Designations Phase I Habitat Map Visual Envelope Map Local Landscape Designations Landscape Character Zones |
|-------------------------------------------------------------------------------------------------------------------------------------------------------------------------------------------------------------|-------------------------------------------------------------------------------------------------------------------------------------------------------------------------------------------------------------------------------------------------------------------------------------------------------------------------------------------------------------------------------------------------------|
| Figure 11.4                                                                                                                                                                                                 | Landscape Character Sketches, Formantine Links Developed/Developing Zone                                                                                                                                                                                                                                                                                                                              |
| Figure 11.5                                                                                                                                                                                                 | Landscape Character Sketches, Formantine Lowlands Southern Rolling Zone                                                                                                                                                                                                                                                                                                                               |
| Figure 11.6                                                                                                                                                                                                 | Landscape Character Sketches, Formantine Lowlands Northern Open Zone                                                                                                                                                                                                                                                                                                                                  |
| Figure 11.7 a-h                                                                                                                                                                                             | Outline Landscape Proposals                                                                                                                                                                                                                                                                                                                                                                           |
| Figure 11.8 a-f                                                                                                                                                                                             | Outline Landscape Proposals, Illustrative Cross Sections                                                                                                                                                                                                                                                                                                                                              |
| Figure 11.9                                                                                                                                                                                                 | Photomontages, Viewpoints                                                                                                                                                                                                                                                                                                                                                                             |
| Figure 11.10                                                                                                                                                                                                | Landscape Impact Photomontages, View towards Orrock House                                                                                                                                                                                                                                                                                                                                             |
| Figure 11.11                                                                                                                                                                                                | Landscape Impact Photomontages, View from Stoneyards Cottages to the South-<br>East                                                                                                                                                                                                                                                                                                                   |
| Figure 11.12                                                                                                                                                                                                | Landscape Impact Photomontages, View from Overhill to the East                                                                                                                                                                                                                                                                                                                                        |
| Figure 11.13                                                                                                                                                                                                | Landscape Impact Photomontages, View from Fornety to the West                                                                                                                                                                                                                                                                                                                                         |
| Figure 11.21 a-d                                                                                                                                                                                            | Visual Impact Summary Figures                                                                                                                                                                                                                                                                                                                                                                         |
| Figure 12.1 a-c                                                                                                                                                                                             | Cultural Heritage Sites within the Scheme Corridor                                                                                                                                                                                                                                                                                                                                                    |
| Figure 13.1                                                                                                                                                                                                 | Disruption due to Construction                                                                                                                                                                                                                                                                                                                                                                        |
| Figure 14.1 a-b                                                                                                                                                                                             | Study Area                                                                                                                                                                                                                                                                                                                                                                                            |
| Figure 14.2 a-b                                                                                                                                                                                             | Measurement Locations                                                                                                                                                                                                                                                                                                                                                                                 |
| Figure 14.3 a-g                                                                                                                                                                                             | Predicted sample receptor point noise levels and proposed noise mitigation measures                                                                                                                                                                                                                                                                                                                   |
| Figure 14.4 a-b                                                                                                                                                                                             | Noise Map for 2010 Do Minimum (DM)                                                                                                                                                                                                                                                                                                                                                                    |
| Figure 14.5 a-b                                                                                                                                                                                             | Noise Map for 2010 Do Something (DS)                                                                                                                                                                                                                                                                                                                                                                  |
| Figure 14.6 a-b                                                                                                                                                                                             | Noise Map for 2025 Do  Minimum (DM)                                                                                                                                                                                                                                                                                                                                                                   |
| Figure 14.7 a-b                                                                                                                                                                                             | Noise Map for 2025 Do Something (DS)                                                                                                                                                                                                                                                                                                                                                                  |
| Figure 14.8 a-b                                                                                                                                                                                             | Noise Level Change Map for 2025DM – 2010DM                                                                                                                                                                                                                                                                                                                                                            |
| Figure 14.9 a-b                                                                                                                                                                                             | Noise Level Change Map for 2025DS – 2010DM                                                                                                                                                                                                                                                                                                                                                            |
| Figure 14.10 a-b                                                                                                                                                                                            | Noise Level Change Map for 2010DS – 2010DM                                                                                                                                                                                                                                                                                                                                                            |
| Figure 15.1                                                                                                                                                                                                 | Residential Properties considered in the Air Quality Assessment                                                                                                                                                                                                                                                                                                                                       |
| Figure 15.2 a-e                                                                                                                                                                                             | Constraints Map Showing Properties within 200m of the Road Centreline                                                                                                                                                                                                                                                                                                                                 |
| Figure 15.3 a-e                                                                                                                                                                                             | Properties most likely to Experience an Improvement or Deterioration in Air Quality as a Result of the Scheme                                                                                                                                                                                                                                                                                         |
|                                                                                                                                                                                                             |                                                                                                                                                                                                                                                                                                                                                                                                       |