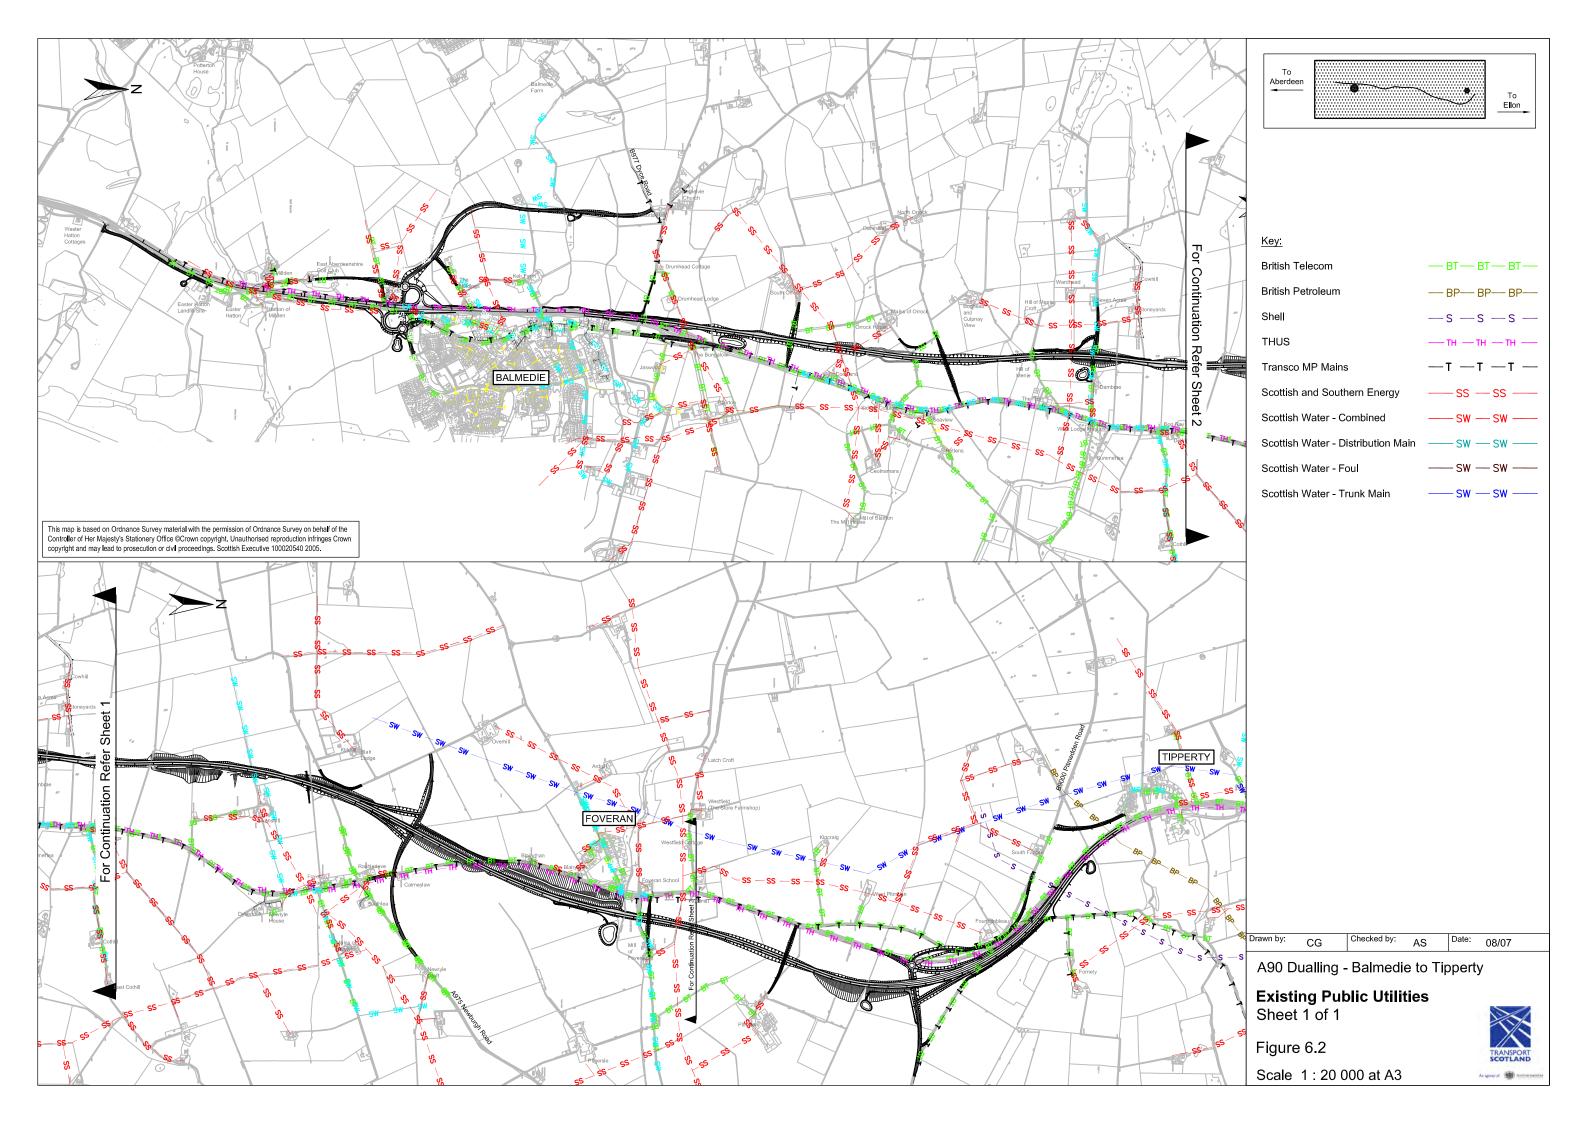

## • Volume 2 – Environmental Statement: Figures

| Figure 1.1 Figure 2.1 Figure 3.1a-e Figure 3.2 Figure 4.1 Figure 4.2 Figure 6.1 a-e Figure 6.2 Figure 7.1 a-e Figure 8.1 Figure 8.2 Figure 10.1 a-b Figure 10.2 a-c Figure 11.1 a-b Figure 11.2 Figure 11.3 | Location Map Route Options Scheme Design All Purpose Dual Carriageway Typical Cross Section Existing Network 25, Annual Average Daily Traffic (AADT) Traffic Flows 2010 and 2025 Land Use Existing Public Utilities Agricultural Land Use Solid Geology Drift Geology Nature Conservation Designations Phase I Habitat Map Visual Envelope Map Local Landscape Designations Landscape Character Zones |
|-------------------------------------------------------------------------------------------------------------------------------------------------------------------------------------------------------------|-------------------------------------------------------------------------------------------------------------------------------------------------------------------------------------------------------------------------------------------------------------------------------------------------------------------------------------------------------------------------------------------------------|
| Figure 11.4                                                                                                                                                                                                 | Landscape Character Sketches, Formantine Links Developed/Developing Zone                                                                                                                                                                                                                                                                                                                              |
| Figure 11.5                                                                                                                                                                                                 | Landscape Character Sketches, Formantine Lowlands Southern Rolling Zone                                                                                                                                                                                                                                                                                                                               |
| Figure 11.6                                                                                                                                                                                                 | Landscape Character Sketches, Formantine Lowlands Northern Open Zone                                                                                                                                                                                                                                                                                                                                  |
| Figure 11.7 a-h                                                                                                                                                                                             | Outline Landscape Proposals                                                                                                                                                                                                                                                                                                                                                                           |
| Figure 11.8 a-f                                                                                                                                                                                             | Outline Landscape Proposals, Illustrative Cross Sections                                                                                                                                                                                                                                                                                                                                              |
| Figure 11.9                                                                                                                                                                                                 | Photomontages, Viewpoints                                                                                                                                                                                                                                                                                                                                                                             |
| Figure 11.10                                                                                                                                                                                                | Landscape Impact Photomontages, View towards Orrock House                                                                                                                                                                                                                                                                                                                                             |
| Figure 11.11                                                                                                                                                                                                | Landscape Impact Photomontages, View from Stoneyards Cottages to the South-<br>East                                                                                                                                                                                                                                                                                                                   |
| Figure 11.12                                                                                                                                                                                                | Landscape Impact Photomontages, View from Overhill to the East                                                                                                                                                                                                                                                                                                                                        |
| Figure 11.13                                                                                                                                                                                                | Landscape Impact Photomontages, View from Fornety to the West                                                                                                                                                                                                                                                                                                                                         |
| Figure 11.21 a-d                                                                                                                                                                                            | Visual Impact Summary Figures                                                                                                                                                                                                                                                                                                                                                                         |
| Figure 12.1 a-c                                                                                                                                                                                             | Cultural Heritage Sites within the Scheme Corridor                                                                                                                                                                                                                                                                                                                                                    |
| Figure 13.1                                                                                                                                                                                                 | Disruption due to Construction                                                                                                                                                                                                                                                                                                                                                                        |
| Figure 14.1 a-b                                                                                                                                                                                             | Study Area                                                                                                                                                                                                                                                                                                                                                                                            |
| Figure 14.2 a-b                                                                                                                                                                                             | Measurement Locations                                                                                                                                                                                                                                                                                                                                                                                 |
| Figure 14.3 a-g                                                                                                                                                                                             | Predicted sample receptor point noise levels and proposed noise mitigation measures                                                                                                                                                                                                                                                                                                                   |
| Figure 14.4 a-b                                                                                                                                                                                             | Noise Map for 2010 Do Minimum (DM)                                                                                                                                                                                                                                                                                                                                                                    |
| Figure 14.5 a-b                                                                                                                                                                                             | Noise Map for 2010 Do Something (DS)                                                                                                                                                                                                                                                                                                                                                                  |
| Figure 14.6 a-b                                                                                                                                                                                             | Noise Map for 2025 Do  Minimum (DM)                                                                                                                                                                                                                                                                                                                                                                   |
| Figure 14.7 a-b                                                                                                                                                                                             | Noise Map for 2025 Do Something (DS)                                                                                                                                                                                                                                                                                                                                                                  |
| Figure 14.8 a-b                                                                                                                                                                                             | Noise Level Change Map for 2025DM – 2010DM                                                                                                                                                                                                                                                                                                                                                            |
| Figure 14.9 a-b                                                                                                                                                                                             | Noise Level Change Map for 2025DS – 2010DM                                                                                                                                                                                                                                                                                                                                                            |
| Figure 14.10 a-b                                                                                                                                                                                            | Noise Level Change Map for 2010DS – 2010DM                                                                                                                                                                                                                                                                                                                                                            |
| Figure 15.1                                                                                                                                                                                                 | Residential Properties considered in the Air Quality Assessment                                                                                                                                                                                                                                                                                                                                       |
| Figure 15.2 a-e                                                                                                                                                                                             | Constraints Map Showing Properties within 200m of the Road Centreline                                                                                                                                                                                                                                                                                                                                 |
| Figure 15.3 a-e                                                                                                                                                                                             | Properties most likely to Experience an Improvement or Deterioration in Air Quality as a Result of the Scheme                                                                                                                                                                                                                                                                                         |
|                                                                                                                                                                                                             |                                                                                                                                                                                                                                                                                                                                                                                                       |