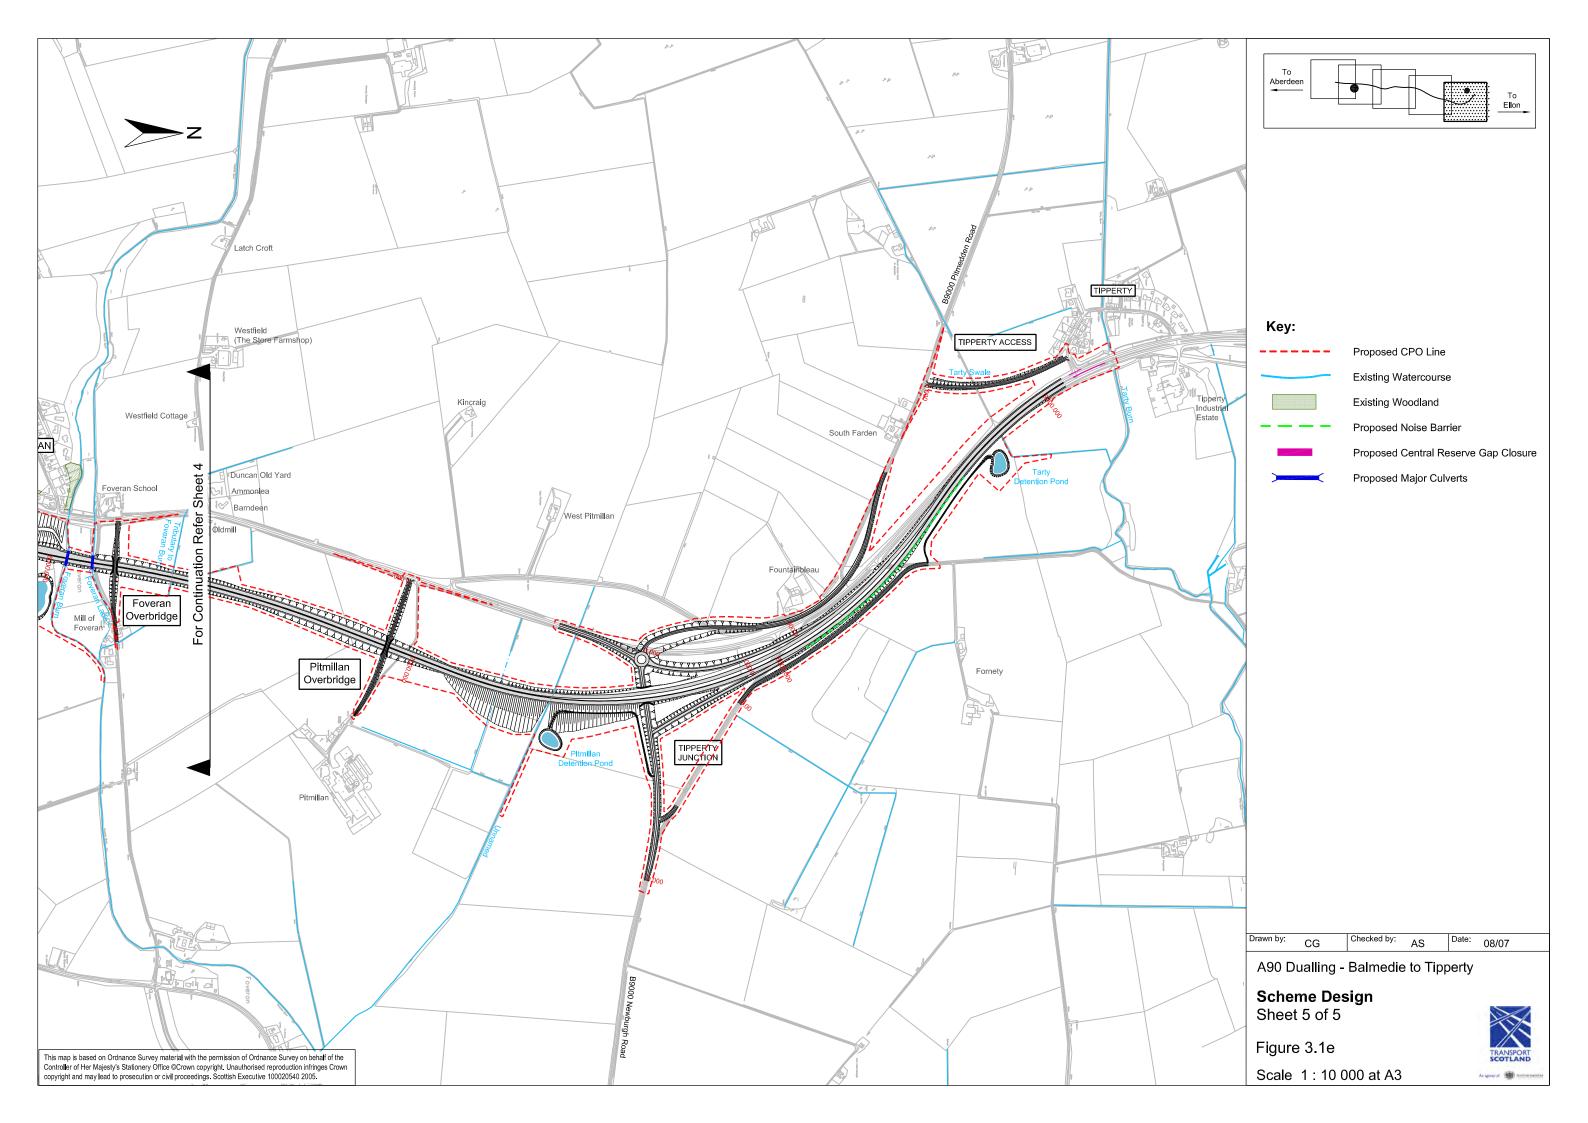

## • Volume 2 – Environmental Statement: Figures

| Figure 1.1 Figure 2.1 Figure 3.1a-e Figure 3.2 Figure 4.1 Figure 4.2 Figure 6.1 a-e Figure 6.2 Figure 7.1 a-e Figure 8.1 Figure 8.2 Figure 10.1 a-b Figure 10.2 a-c Figure 11.1 a-b Figure 11.2 Figure 11.3 | Location Map Route Options Scheme Design All Purpose Dual Carriageway Typical Cross Section Existing Network 25, Annual Average Daily Traffic (AADT) Traffic Flows 2010 and 2025 Land Use Existing Public Utilities Agricultural Land Use Solid Geology Drift Geology Nature Conservation Designations Phase I Habitat Map Visual Envelope Map Local Landscape Designations Landscape Character Zones |
|-------------------------------------------------------------------------------------------------------------------------------------------------------------------------------------------------------------|-------------------------------------------------------------------------------------------------------------------------------------------------------------------------------------------------------------------------------------------------------------------------------------------------------------------------------------------------------------------------------------------------------|
| Figure 11.4                                                                                                                                                                                                 | Landscape Character Sketches, Formantine Links Developed/Developing Zone                                                                                                                                                                                                                                                                                                                              |
| Figure 11.5                                                                                                                                                                                                 | Landscape Character Sketches, Formantine Lowlands Southern Rolling Zone                                                                                                                                                                                                                                                                                                                               |
| Figure 11.6                                                                                                                                                                                                 | Landscape Character Sketches, Formantine Lowlands Northern Open Zone                                                                                                                                                                                                                                                                                                                                  |
| Figure 11.7 a-h                                                                                                                                                                                             | Outline Landscape Proposals                                                                                                                                                                                                                                                                                                                                                                           |
| Figure 11.8 a-f                                                                                                                                                                                             | Outline Landscape Proposals, Illustrative Cross Sections                                                                                                                                                                                                                                                                                                                                              |
| Figure 11.9                                                                                                                                                                                                 | Photomontages, Viewpoints                                                                                                                                                                                                                                                                                                                                                                             |
| Figure 11.10                                                                                                                                                                                                | Landscape Impact Photomontages, View towards Orrock House                                                                                                                                                                                                                                                                                                                                             |
| Figure 11.11                                                                                                                                                                                                | Landscape Impact Photomontages, View from Stoneyards Cottages to the South-<br>East                                                                                                                                                                                                                                                                                                                   |
| Figure 11.12                                                                                                                                                                                                | Landscape Impact Photomontages, View from Overhill to the East                                                                                                                                                                                                                                                                                                                                        |
| Figure 11.13                                                                                                                                                                                                | Landscape Impact Photomontages, View from Fornety to the West                                                                                                                                                                                                                                                                                                                                         |
| Figure 11.21 a-d                                                                                                                                                                                            | Visual Impact Summary Figures                                                                                                                                                                                                                                                                                                                                                                         |
| Figure 12.1 a-c                                                                                                                                                                                             | Cultural Heritage Sites within the Scheme Corridor                                                                                                                                                                                                                                                                                                                                                    |
| Figure 13.1                                                                                                                                                                                                 | Disruption due to Construction                                                                                                                                                                                                                                                                                                                                                                        |
| Figure 14.1 a-b                                                                                                                                                                                             | Study Area                                                                                                                                                                                                                                                                                                                                                                                            |
| Figure 14.2 a-b                                                                                                                                                                                             | Measurement Locations                                                                                                                                                                                                                                                                                                                                                                                 |
| Figure 14.3 a-g                                                                                                                                                                                             | Predicted sample receptor point noise levels and proposed noise mitigation measures                                                                                                                                                                                                                                                                                                                   |
| Figure 14.4 a-b                                                                                                                                                                                             | Noise Map for 2010 Do Minimum (DM)                                                                                                                                                                                                                                                                                                                                                                    |
| Figure 14.5 a-b                                                                                                                                                                                             | Noise Map for 2010 Do Something (DS)                                                                                                                                                                                                                                                                                                                                                                  |
| Figure 14.6 a-b                                                                                                                                                                                             | Noise Map for 2025 Do  Minimum (DM)                                                                                                                                                                                                                                                                                                                                                                   |
| Figure 14.7 a-b                                                                                                                                                                                             | Noise Map for 2025 Do Something (DS)                                                                                                                                                                                                                                                                                                                                                                  |
| Figure 14.8 a-b                                                                                                                                                                                             | Noise Level Change Map for 2025DM – 2010DM                                                                                                                                                                                                                                                                                                                                                            |
| Figure 14.9 a-b                                                                                                                                                                                             | Noise Level Change Map for 2025DS – 2010DM                                                                                                                                                                                                                                                                                                                                                            |
| Figure 14.10 a-b                                                                                                                                                                                            | Noise Level Change Map for 2010DS – 2010DM                                                                                                                                                                                                                                                                                                                                                            |
| Figure 15.1                                                                                                                                                                                                 | Residential Properties considered in the Air Quality Assessment                                                                                                                                                                                                                                                                                                                                       |
| Figure 15.2 a-e                                                                                                                                                                                             | Constraints Map Showing Properties within 200m of the Road Centreline                                                                                                                                                                                                                                                                                                                                 |
| Figure 15.3 a-e                                                                                                                                                                                             | Properties most likely to Experience an Improvement or Deterioration in Air Quality as a Result of the Scheme                                                                                                                                                                                                                                                                                         |
|                                                                                                                                                                                                             |                                                                                                                                                                                                                                                                                                                                                                                                       |