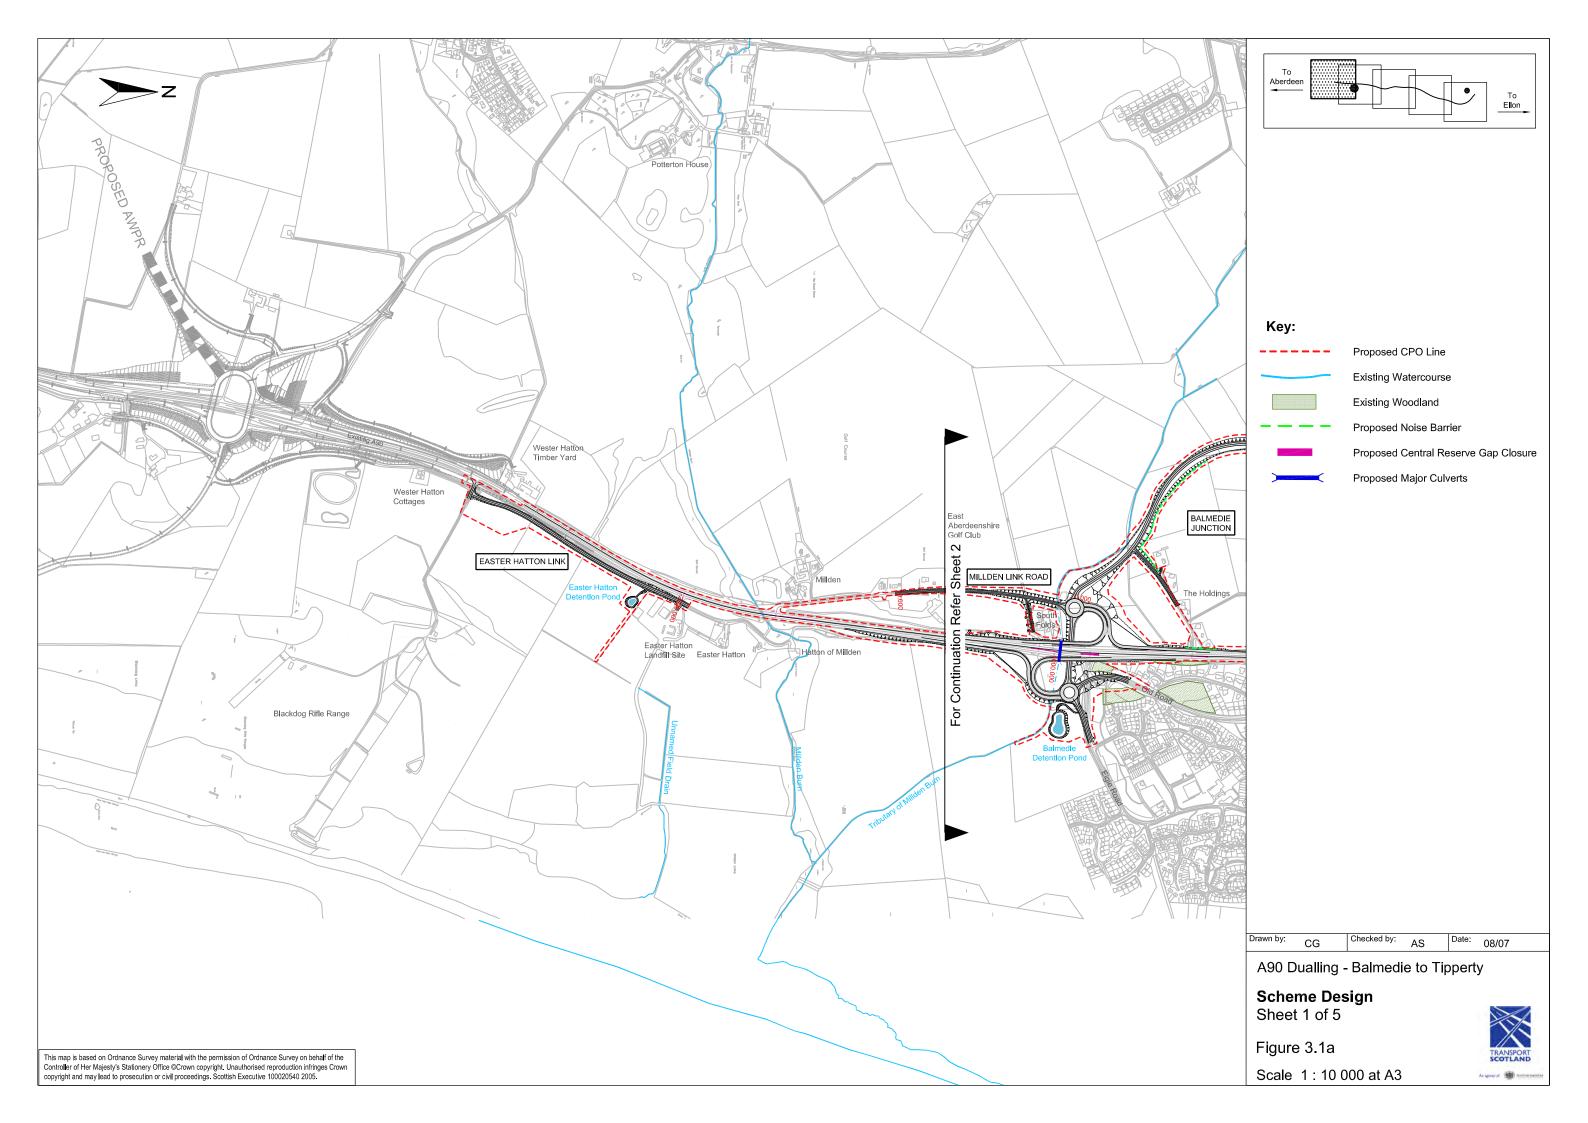

## • Volume 2 – Environmental Statement: Figures

| Figure 1.1 Figure 2.1 Figure 3.1a-e Figure 3.2 Figure 4.1 Figure 4.2 Figure 6.1 a-e Figure 6.2 Figure 7.1 a-e Figure 8.1 Figure 8.2 Figure 10.1 a-b Figure 10.2 a-c Figure 11.1 a-b Figure 11.2 Figure 11.3 | Location Map Route Options Scheme Design All Purpose Dual Carriageway Typical Cross Section Existing Network 25, Annual Average Daily Traffic (AADT) Traffic Flows 2010 and 2025 Land Use Existing Public Utilities Agricultural Land Use Solid Geology Drift Geology Nature Conservation Designations Phase I Habitat Map Visual Envelope Map Local Landscape Designations Landscape Character Zones |
|-------------------------------------------------------------------------------------------------------------------------------------------------------------------------------------------------------------|-------------------------------------------------------------------------------------------------------------------------------------------------------------------------------------------------------------------------------------------------------------------------------------------------------------------------------------------------------------------------------------------------------|
| Figure 11.4                                                                                                                                                                                                 | Landscape Character Sketches, Formantine Links Developed/Developing Zone                                                                                                                                                                                                                                                                                                                              |
| Figure 11.5                                                                                                                                                                                                 | Landscape Character Sketches, Formantine Lowlands Southern Rolling Zone                                                                                                                                                                                                                                                                                                                               |
| Figure 11.6                                                                                                                                                                                                 | Landscape Character Sketches, Formantine Lowlands Northern Open Zone                                                                                                                                                                                                                                                                                                                                  |
| Figure 11.7 a-h                                                                                                                                                                                             | Outline Landscape Proposals                                                                                                                                                                                                                                                                                                                                                                           |
| Figure 11.8 a-f                                                                                                                                                                                             | Outline Landscape Proposals, Illustrative Cross Sections                                                                                                                                                                                                                                                                                                                                              |
| Figure 11.9                                                                                                                                                                                                 | Photomontages, Viewpoints                                                                                                                                                                                                                                                                                                                                                                             |
| Figure 11.10                                                                                                                                                                                                | Landscape Impact Photomontages, View towards Orrock House                                                                                                                                                                                                                                                                                                                                             |
| Figure 11.11                                                                                                                                                                                                | Landscape Impact Photomontages, View from Stoneyards Cottages to the South-<br>East                                                                                                                                                                                                                                                                                                                   |
| Figure 11.12                                                                                                                                                                                                | Landscape Impact Photomontages, View from Overhill to the East                                                                                                                                                                                                                                                                                                                                        |
| Figure 11.13                                                                                                                                                                                                | Landscape Impact Photomontages, View from Fornety to the West                                                                                                                                                                                                                                                                                                                                         |
| Figure 11.21 a-d                                                                                                                                                                                            | Visual Impact Summary Figures                                                                                                                                                                                                                                                                                                                                                                         |
| Figure 12.1 a-c                                                                                                                                                                                             | Cultural Heritage Sites within the Scheme Corridor                                                                                                                                                                                                                                                                                                                                                    |
| Figure 13.1                                                                                                                                                                                                 | Disruption due to Construction                                                                                                                                                                                                                                                                                                                                                                        |
| Figure 14.1 a-b                                                                                                                                                                                             | Study Area                                                                                                                                                                                                                                                                                                                                                                                            |
| Figure 14.2 a-b                                                                                                                                                                                             | Measurement Locations                                                                                                                                                                                                                                                                                                                                                                                 |
| Figure 14.3 a-g                                                                                                                                                                                             | Predicted sample receptor point noise levels and proposed noise mitigation measures                                                                                                                                                                                                                                                                                                                   |
| Figure 14.4 a-b                                                                                                                                                                                             | Noise Map for 2010 Do Minimum (DM)                                                                                                                                                                                                                                                                                                                                                                    |
| Figure 14.5 a-b                                                                                                                                                                                             | Noise Map for 2010 Do Something (DS)                                                                                                                                                                                                                                                                                                                                                                  |
| Figure 14.6 a-b                                                                                                                                                                                             | Noise Map for 2025 Do  Minimum (DM)                                                                                                                                                                                                                                                                                                                                                                   |
| Figure 14.7 a-b                                                                                                                                                                                             | Noise Map for 2025 Do Something (DS)                                                                                                                                                                                                                                                                                                                                                                  |
| Figure 14.8 a-b                                                                                                                                                                                             | Noise Level Change Map for 2025DM – 2010DM                                                                                                                                                                                                                                                                                                                                                            |
| Figure 14.9 a-b                                                                                                                                                                                             | Noise Level Change Map for 2025DS – 2010DM                                                                                                                                                                                                                                                                                                                                                            |
| Figure 14.10 a-b                                                                                                                                                                                            | Noise Level Change Map for 2010DS – 2010DM                                                                                                                                                                                                                                                                                                                                                            |
| Figure 15.1                                                                                                                                                                                                 | Residential Properties considered in the Air Quality Assessment                                                                                                                                                                                                                                                                                                                                       |
| Figure 15.2 a-e                                                                                                                                                                                             | Constraints Map Showing Properties within 200m of the Road Centreline                                                                                                                                                                                                                                                                                                                                 |
| Figure 15.3 a-e                                                                                                                                                                                             | Properties most likely to Experience an Improvement or Deterioration in Air Quality as a Result of the Scheme                                                                                                                                                                                                                                                                                         |
|                                                                                                                                                                                                             |                                                                                                                                                                                                                                                                                                                                                                                                       |