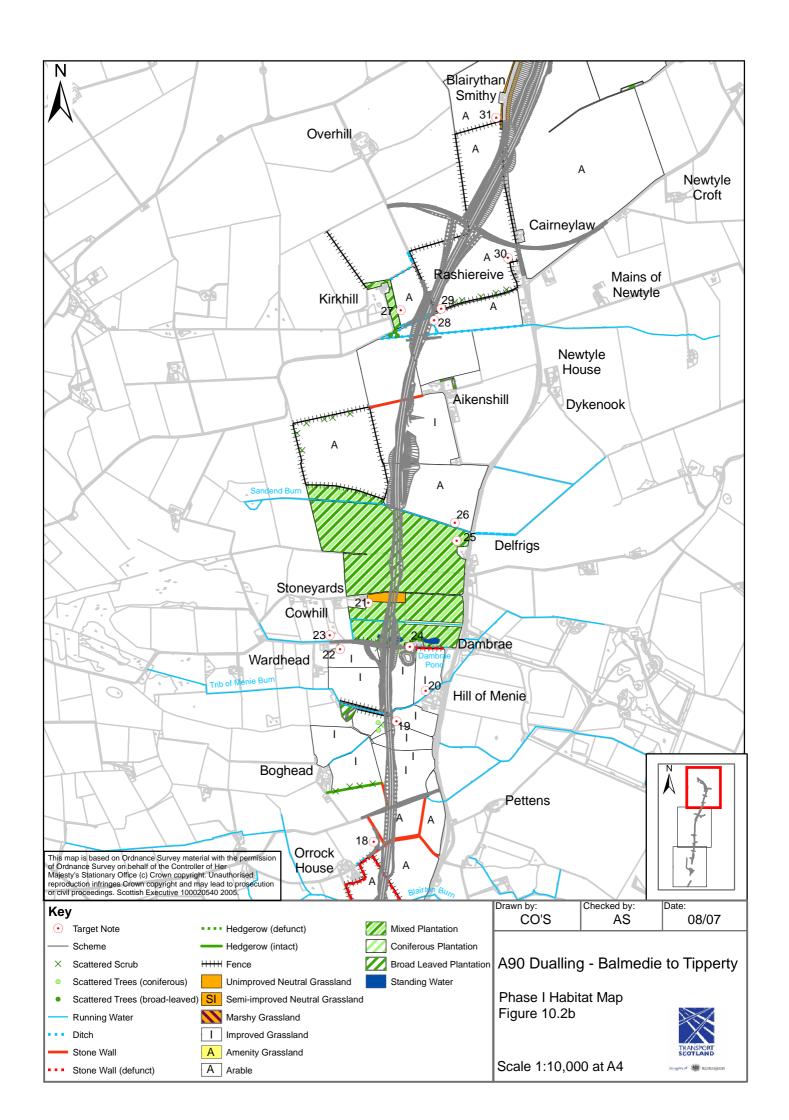

## • Volume 2 – Environmental Statement: Figures

| Figure 1.1 Figure 2.1 Figure 3.1a-e Figure 3.2 Figure 4.1 Figure 4.2 Figure 6.1 a-e Figure 6.2 Figure 7.1 a-e Figure 8.1 Figure 8.2 Figure 10.1 a-b Figure 10.2 a-c Figure 11.1 a-b Figure 11.2 Figure 11.3 | Location Map Route Options Scheme Design All Purpose Dual Carriageway Typical Cross Section Existing Network 25, Annual Average Daily Traffic (AADT) Traffic Flows 2010 and 2025 Land Use Existing Public Utilities Agricultural Land Use Solid Geology Drift Geology Nature Conservation Designations Phase I Habitat Map Visual Envelope Map Local Landscape Designations Landscape Character Zones |
|-------------------------------------------------------------------------------------------------------------------------------------------------------------------------------------------------------------|-------------------------------------------------------------------------------------------------------------------------------------------------------------------------------------------------------------------------------------------------------------------------------------------------------------------------------------------------------------------------------------------------------|
| Figure 11.4                                                                                                                                                                                                 | Landscape Character Sketches, Formantine Links Developed/Developing Zone                                                                                                                                                                                                                                                                                                                              |
| Figure 11.5                                                                                                                                                                                                 | Landscape Character Sketches, Formantine Lowlands Southern Rolling Zone                                                                                                                                                                                                                                                                                                                               |
| Figure 11.6                                                                                                                                                                                                 | Landscape Character Sketches, Formantine Lowlands Northern Open Zone                                                                                                                                                                                                                                                                                                                                  |
| Figure 11.7 a-h                                                                                                                                                                                             | Outline Landscape Proposals                                                                                                                                                                                                                                                                                                                                                                           |
| Figure 11.8 a-f                                                                                                                                                                                             | Outline Landscape Proposals, Illustrative Cross Sections                                                                                                                                                                                                                                                                                                                                              |
| Figure 11.9                                                                                                                                                                                                 | Photomontages, Viewpoints                                                                                                                                                                                                                                                                                                                                                                             |
| Figure 11.10                                                                                                                                                                                                | Landscape Impact Photomontages, View towards Orrock House                                                                                                                                                                                                                                                                                                                                             |
| Figure 11.11                                                                                                                                                                                                | Landscape Impact Photomontages, View from Stoneyards Cottages to the South-<br>East                                                                                                                                                                                                                                                                                                                   |
| Figure 11.12                                                                                                                                                                                                | Landscape Impact Photomontages, View from Overhill to the East                                                                                                                                                                                                                                                                                                                                        |
| Figure 11.13                                                                                                                                                                                                | Landscape Impact Photomontages, View from Fornety to the West                                                                                                                                                                                                                                                                                                                                         |
| Figure 11.21 a-d                                                                                                                                                                                            | Visual Impact Summary Figures                                                                                                                                                                                                                                                                                                                                                                         |
| Figure 12.1 a-c                                                                                                                                                                                             | Cultural Heritage Sites within the Scheme Corridor                                                                                                                                                                                                                                                                                                                                                    |
| Figure 13.1                                                                                                                                                                                                 | Disruption due to Construction                                                                                                                                                                                                                                                                                                                                                                        |
| Figure 14.1 a-b                                                                                                                                                                                             | Study Area                                                                                                                                                                                                                                                                                                                                                                                            |
| Figure 14.2 a-b                                                                                                                                                                                             | Measurement Locations                                                                                                                                                                                                                                                                                                                                                                                 |
| Figure 14.3 a-g                                                                                                                                                                                             | Predicted sample receptor point noise levels and proposed noise mitigation measures                                                                                                                                                                                                                                                                                                                   |
| Figure 14.4 a-b                                                                                                                                                                                             | Noise Map for 2010 Do Minimum (DM)                                                                                                                                                                                                                                                                                                                                                                    |
| Figure 14.5 a-b                                                                                                                                                                                             | Noise Map for 2010 Do Something (DS)                                                                                                                                                                                                                                                                                                                                                                  |
| Figure 14.6 a-b                                                                                                                                                                                             | Noise Map for 2025 Do  Minimum (DM)                                                                                                                                                                                                                                                                                                                                                                   |
| Figure 14.7 a-b                                                                                                                                                                                             | Noise Map for 2025 Do Something (DS)                                                                                                                                                                                                                                                                                                                                                                  |
| Figure 14.8 a-b                                                                                                                                                                                             | Noise Level Change Map for 2025DM – 2010DM                                                                                                                                                                                                                                                                                                                                                            |
| Figure 14.9 a-b                                                                                                                                                                                             | Noise Level Change Map for 2025DS – 2010DM                                                                                                                                                                                                                                                                                                                                                            |
| Figure 14.10 a-b                                                                                                                                                                                            | Noise Level Change Map for 2010DS – 2010DM                                                                                                                                                                                                                                                                                                                                                            |
| Figure 15.1                                                                                                                                                                                                 | Residential Properties considered in the Air Quality Assessment                                                                                                                                                                                                                                                                                                                                       |
| Figure 15.2 a-e                                                                                                                                                                                             | Constraints Map Showing Properties within 200m of the Road Centreline                                                                                                                                                                                                                                                                                                                                 |
| Figure 15.3 a-e                                                                                                                                                                                             | Properties most likely to Experience an Improvement or Deterioration in Air Quality as a Result of the Scheme                                                                                                                                                                                                                                                                                         |
|                                                                                                                                                                                                             |                                                                                                                                                                                                                                                                                                                                                                                                       |