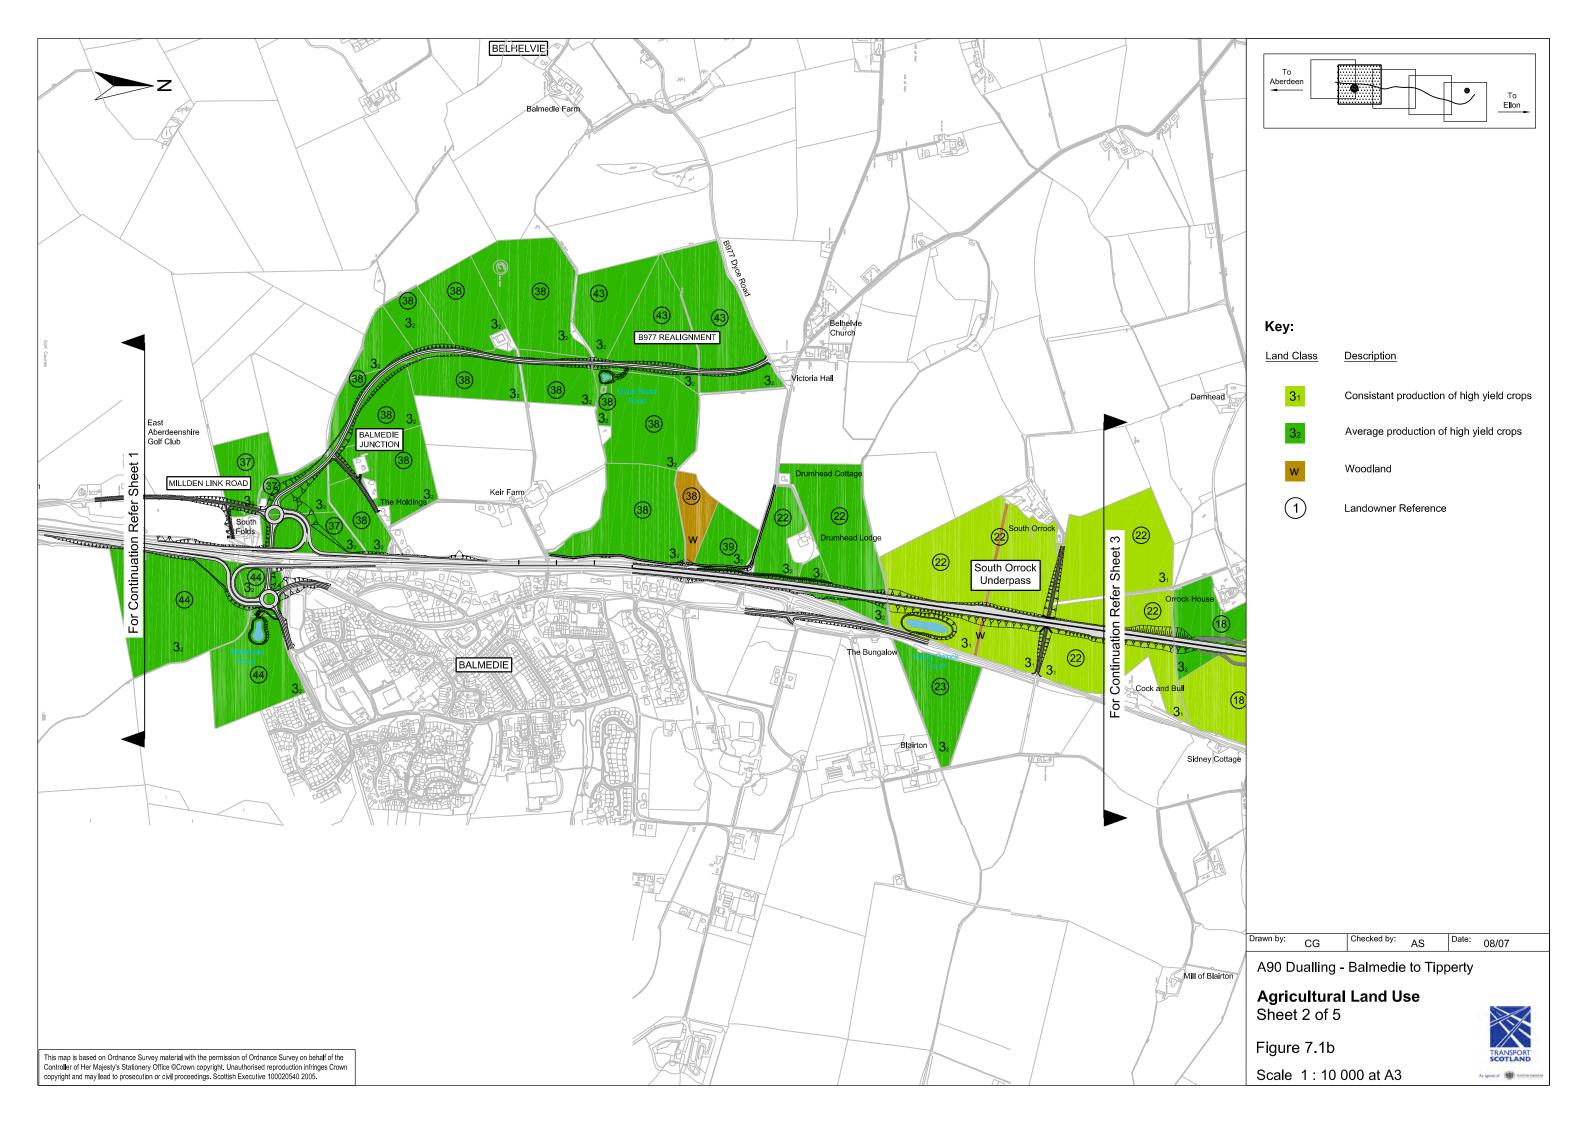

## • Volume 2 – Environmental Statement: Figures

| Figure 1.1 Figure 2.1 Figure 3.1a-e Figure 3.2 Figure 4.1 Figure 4.2 Figure 6.1 a-e Figure 6.2 Figure 7.1 a-e Figure 8.1 Figure 8.2 Figure 10.1 a-b Figure 10.2 a-c Figure 11.1 a-b Figure 11.2 Figure 11.3 | Location Map Route Options Scheme Design All Purpose Dual Carriageway Typical Cross Section Existing Network 25, Annual Average Daily Traffic (AADT) Traffic Flows 2010 and 2025 Land Use Existing Public Utilities Agricultural Land Use Solid Geology Drift Geology Nature Conservation Designations Phase I Habitat Map Visual Envelope Map Local Landscape Designations Landscape Character Zones |
|-------------------------------------------------------------------------------------------------------------------------------------------------------------------------------------------------------------|-------------------------------------------------------------------------------------------------------------------------------------------------------------------------------------------------------------------------------------------------------------------------------------------------------------------------------------------------------------------------------------------------------|
| Figure 11.4                                                                                                                                                                                                 | Landscape Character Sketches, Formantine Links Developed/Developing Zone                                                                                                                                                                                                                                                                                                                              |
| Figure 11.5                                                                                                                                                                                                 | Landscape Character Sketches, Formantine Lowlands Southern Rolling Zone                                                                                                                                                                                                                                                                                                                               |
| Figure 11.6                                                                                                                                                                                                 | Landscape Character Sketches, Formantine Lowlands Northern Open Zone                                                                                                                                                                                                                                                                                                                                  |
| Figure 11.7 a-h                                                                                                                                                                                             | Outline Landscape Proposals                                                                                                                                                                                                                                                                                                                                                                           |
| Figure 11.8 a-f                                                                                                                                                                                             | Outline Landscape Proposals, Illustrative Cross Sections                                                                                                                                                                                                                                                                                                                                              |
| Figure 11.9                                                                                                                                                                                                 | Photomontages, Viewpoints                                                                                                                                                                                                                                                                                                                                                                             |
| Figure 11.10                                                                                                                                                                                                | Landscape Impact Photomontages, View towards Orrock House                                                                                                                                                                                                                                                                                                                                             |
| Figure 11.11                                                                                                                                                                                                | Landscape Impact Photomontages, View from Stoneyards Cottages to the South-<br>East                                                                                                                                                                                                                                                                                                                   |
| Figure 11.12                                                                                                                                                                                                | Landscape Impact Photomontages, View from Overhill to the East                                                                                                                                                                                                                                                                                                                                        |
| Figure 11.13                                                                                                                                                                                                | Landscape Impact Photomontages, View from Fornety to the West                                                                                                                                                                                                                                                                                                                                         |
| Figure 11.21 a-d                                                                                                                                                                                            | Visual Impact Summary Figures                                                                                                                                                                                                                                                                                                                                                                         |
| Figure 12.1 a-c                                                                                                                                                                                             | Cultural Heritage Sites within the Scheme Corridor                                                                                                                                                                                                                                                                                                                                                    |
| Figure 13.1                                                                                                                                                                                                 | Disruption due to Construction                                                                                                                                                                                                                                                                                                                                                                        |
| Figure 14.1 a-b                                                                                                                                                                                             | Study Area                                                                                                                                                                                                                                                                                                                                                                                            |
| Figure 14.2 a-b                                                                                                                                                                                             | Measurement Locations                                                                                                                                                                                                                                                                                                                                                                                 |
| Figure 14.3 a-g                                                                                                                                                                                             | Predicted sample receptor point noise levels and proposed noise mitigation measures                                                                                                                                                                                                                                                                                                                   |
| Figure 14.4 a-b                                                                                                                                                                                             | Noise Map for 2010 Do Minimum (DM)                                                                                                                                                                                                                                                                                                                                                                    |
| Figure 14.5 a-b                                                                                                                                                                                             | Noise Map for 2010 Do Something (DS)                                                                                                                                                                                                                                                                                                                                                                  |
| Figure 14.6 a-b                                                                                                                                                                                             | Noise Map for 2025 Do  Minimum (DM)                                                                                                                                                                                                                                                                                                                                                                   |
| Figure 14.7 a-b                                                                                                                                                                                             | Noise Map for 2025 Do Something (DS)                                                                                                                                                                                                                                                                                                                                                                  |
| Figure 14.8 a-b                                                                                                                                                                                             | Noise Level Change Map for 2025DM – 2010DM                                                                                                                                                                                                                                                                                                                                                            |
| Figure 14.9 a-b                                                                                                                                                                                             | Noise Level Change Map for 2025DS – 2010DM                                                                                                                                                                                                                                                                                                                                                            |
| Figure 14.10 a-b                                                                                                                                                                                            | Noise Level Change Map for 2010DS – 2010DM                                                                                                                                                                                                                                                                                                                                                            |
| Figure 15.1                                                                                                                                                                                                 | Residential Properties considered in the Air Quality Assessment                                                                                                                                                                                                                                                                                                                                       |
| Figure 15.2 a-e                                                                                                                                                                                             | Constraints Map Showing Properties within 200m of the Road Centreline                                                                                                                                                                                                                                                                                                                                 |
| Figure 15.3 a-e                                                                                                                                                                                             | Properties most likely to Experience an Improvement or Deterioration in Air Quality as a Result of the Scheme                                                                                                                                                                                                                                                                                         |
|                                                                                                                                                                                                             |                                                                                                                                                                                                                                                                                                                                                                                                       |