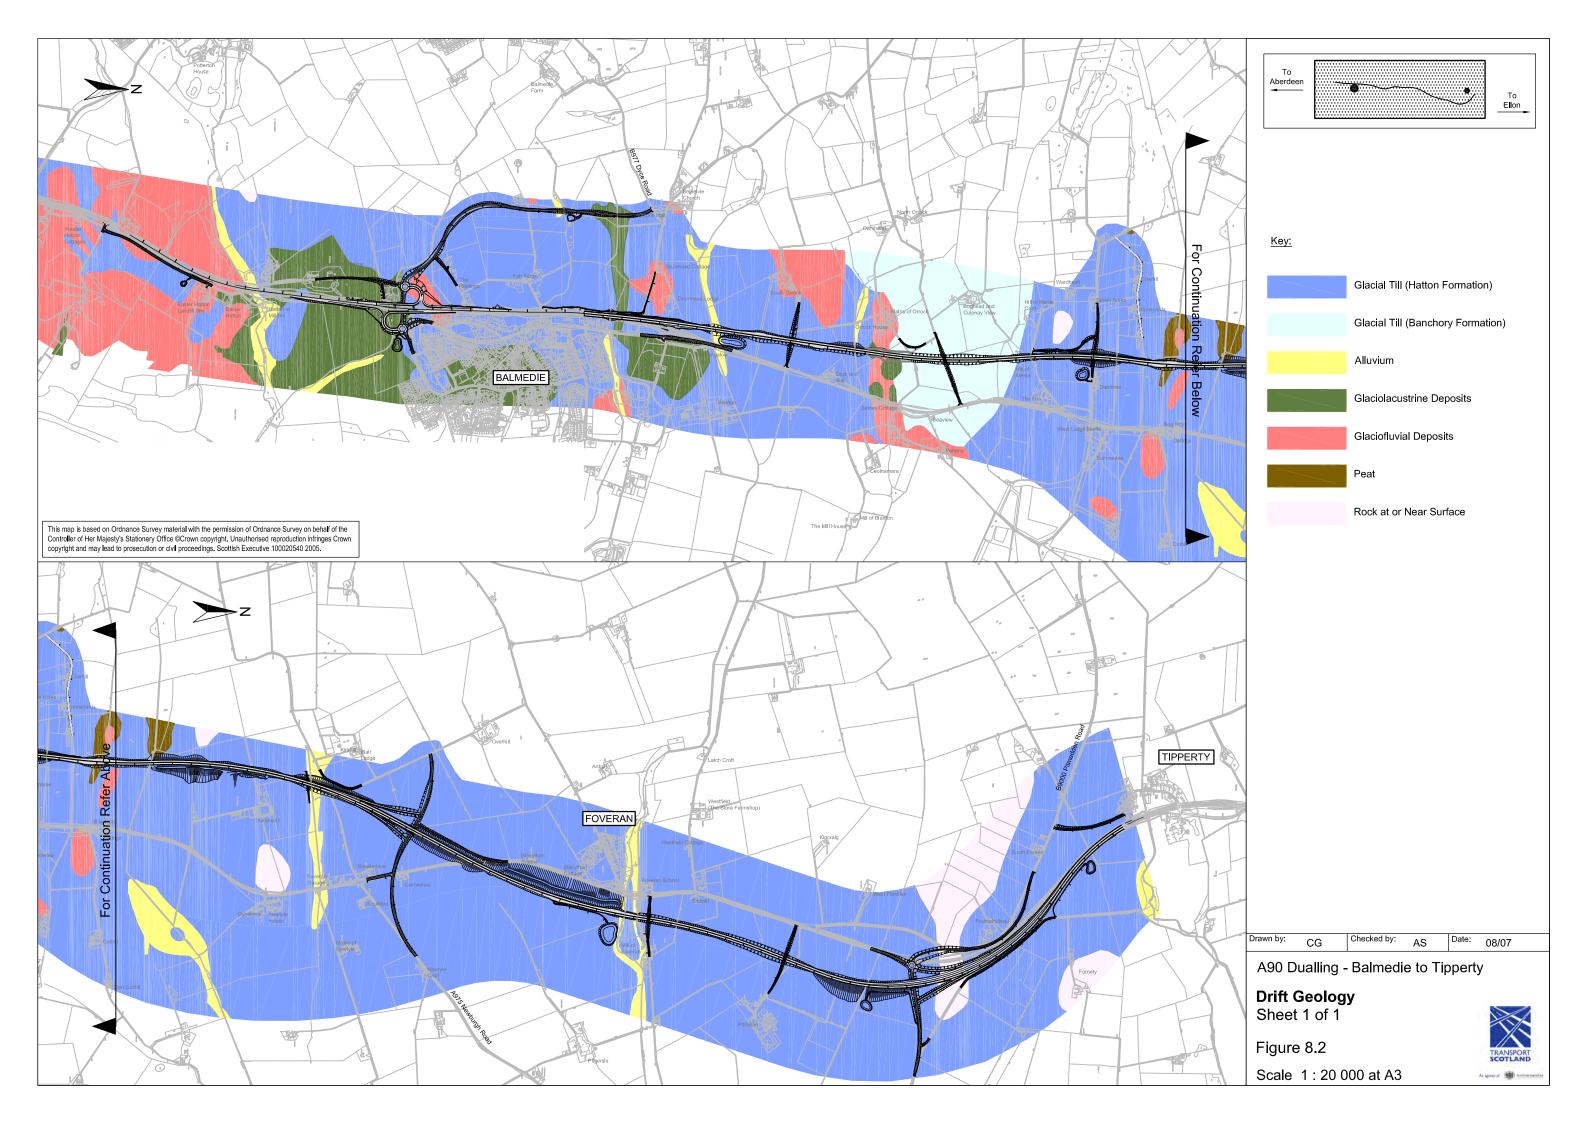

## • Volume 2 – Environmental Statement: Figures

| Figure 1.1 Figure 2.1 Figure 3.1a-e Figure 3.2 Figure 4.1 Figure 4.2 Figure 6.1 a-e Figure 6.2 Figure 7.1 a-e Figure 8.1 Figure 8.2 Figure 10.1 a-b Figure 10.2 a-c Figure 11.1 a-b Figure 11.2 Figure 11.3 | Location Map Route Options Scheme Design All Purpose Dual Carriageway Typical Cross Section Existing Network 25, Annual Average Daily Traffic (AADT) Traffic Flows 2010 and 2025 Land Use Existing Public Utilities Agricultural Land Use Solid Geology Drift Geology Nature Conservation Designations Phase I Habitat Map Visual Envelope Map Local Landscape Designations Landscape Character Zones |
|-------------------------------------------------------------------------------------------------------------------------------------------------------------------------------------------------------------|-------------------------------------------------------------------------------------------------------------------------------------------------------------------------------------------------------------------------------------------------------------------------------------------------------------------------------------------------------------------------------------------------------|
| Figure 11.4                                                                                                                                                                                                 | Landscape Character Sketches, Formantine Links Developed/Developing Zone                                                                                                                                                                                                                                                                                                                              |
| Figure 11.5                                                                                                                                                                                                 | Landscape Character Sketches, Formantine Lowlands Southern Rolling Zone                                                                                                                                                                                                                                                                                                                               |
| Figure 11.6                                                                                                                                                                                                 | Landscape Character Sketches, Formantine Lowlands Northern Open Zone                                                                                                                                                                                                                                                                                                                                  |
| Figure 11.7 a-h                                                                                                                                                                                             | Outline Landscape Proposals                                                                                                                                                                                                                                                                                                                                                                           |
| Figure 11.8 a-f                                                                                                                                                                                             | Outline Landscape Proposals, Illustrative Cross Sections                                                                                                                                                                                                                                                                                                                                              |
| Figure 11.9                                                                                                                                                                                                 | Photomontages, Viewpoints                                                                                                                                                                                                                                                                                                                                                                             |
| Figure 11.10                                                                                                                                                                                                | Landscape Impact Photomontages, View towards Orrock House                                                                                                                                                                                                                                                                                                                                             |
| Figure 11.11                                                                                                                                                                                                | Landscape Impact Photomontages, View from Stoneyards Cottages to the South-<br>East                                                                                                                                                                                                                                                                                                                   |
| Figure 11.12                                                                                                                                                                                                | Landscape Impact Photomontages, View from Overhill to the East                                                                                                                                                                                                                                                                                                                                        |
| Figure 11.13                                                                                                                                                                                                | Landscape Impact Photomontages, View from Fornety to the West                                                                                                                                                                                                                                                                                                                                         |
| Figure 11.21 a-d                                                                                                                                                                                            | Visual Impact Summary Figures                                                                                                                                                                                                                                                                                                                                                                         |
| Figure 12.1 a-c                                                                                                                                                                                             | Cultural Heritage Sites within the Scheme Corridor                                                                                                                                                                                                                                                                                                                                                    |
| Figure 13.1                                                                                                                                                                                                 | Disruption due to Construction                                                                                                                                                                                                                                                                                                                                                                        |
| Figure 14.1 a-b                                                                                                                                                                                             | Study Area                                                                                                                                                                                                                                                                                                                                                                                            |
| Figure 14.2 a-b                                                                                                                                                                                             | Measurement Locations                                                                                                                                                                                                                                                                                                                                                                                 |
| Figure 14.3 a-g                                                                                                                                                                                             | Predicted sample receptor point noise levels and proposed noise mitigation measures                                                                                                                                                                                                                                                                                                                   |
| Figure 14.4 a-b                                                                                                                                                                                             | Noise Map for 2010 Do Minimum (DM)                                                                                                                                                                                                                                                                                                                                                                    |
| Figure 14.5 a-b                                                                                                                                                                                             | Noise Map for 2010 Do Something (DS)                                                                                                                                                                                                                                                                                                                                                                  |
| Figure 14.6 a-b                                                                                                                                                                                             | Noise Map for 2025 Do  Minimum (DM)                                                                                                                                                                                                                                                                                                                                                                   |
| Figure 14.7 a-b                                                                                                                                                                                             | Noise Map for 2025 Do Something (DS)                                                                                                                                                                                                                                                                                                                                                                  |
| Figure 14.8 a-b                                                                                                                                                                                             | Noise Level Change Map for 2025DM – 2010DM                                                                                                                                                                                                                                                                                                                                                            |
| Figure 14.9 a-b                                                                                                                                                                                             | Noise Level Change Map for 2025DS – 2010DM                                                                                                                                                                                                                                                                                                                                                            |
| Figure 14.10 a-b                                                                                                                                                                                            | Noise Level Change Map for 2010DS – 2010DM                                                                                                                                                                                                                                                                                                                                                            |
| Figure 15.1                                                                                                                                                                                                 | Residential Properties considered in the Air Quality Assessment                                                                                                                                                                                                                                                                                                                                       |
| Figure 15.2 a-e                                                                                                                                                                                             | Constraints Map Showing Properties within 200m of the Road Centreline                                                                                                                                                                                                                                                                                                                                 |
| Figure 15.3 a-e                                                                                                                                                                                             | Properties most likely to Experience an Improvement or Deterioration in Air Quality as a Result of the Scheme                                                                                                                                                                                                                                                                                         |
|                                                                                                                                                                                                             |                                                                                                                                                                                                                                                                                                                                                                                                       |