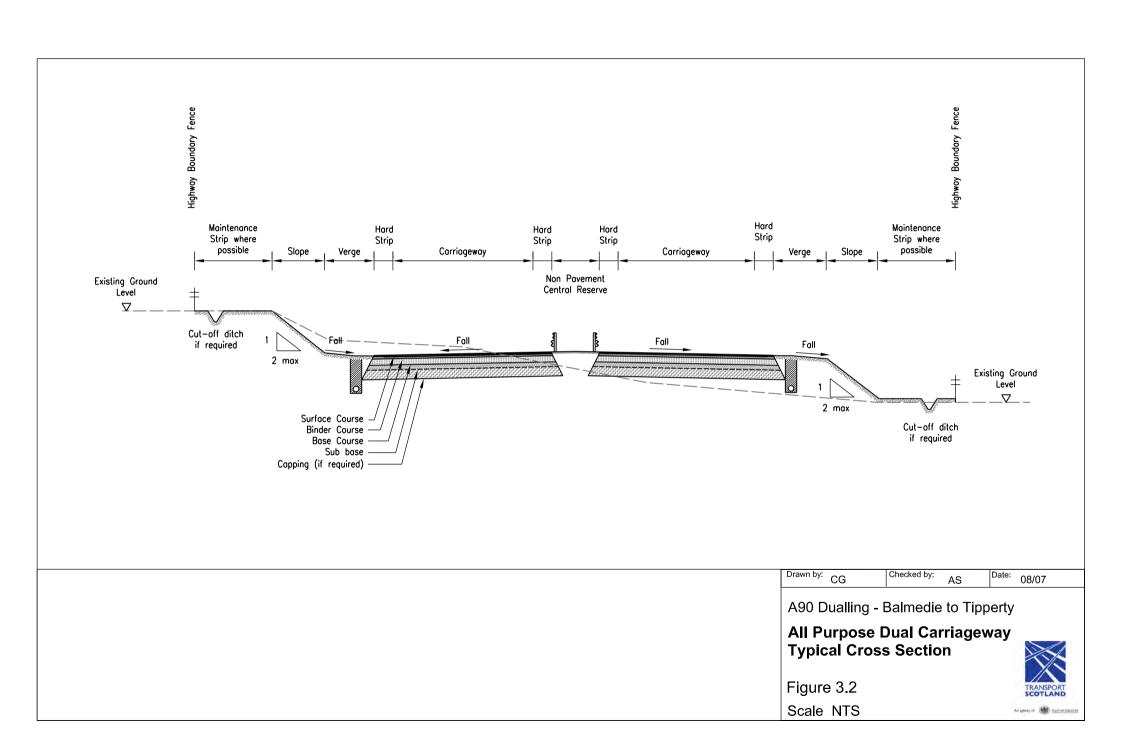

## • Volume 2 – Environmental Statement: Figures

| Figure 1.1 Figure 2.1 Figure 3.1a-e Figure 3.2 Figure 4.1 Figure 4.2 Figure 6.1 a-e Figure 6.2 Figure 7.1 a-e Figure 8.1 Figure 8.2 Figure 10.1 a-b Figure 10.2 a-c Figure 11.1 a-b Figure 11.2 Figure 11.3 | Location Map Route Options Scheme Design All Purpose Dual Carriageway Typical Cross Section Existing Network 25, Annual Average Daily Traffic (AADT) Traffic Flows 2010 and 2025 Land Use Existing Public Utilities Agricultural Land Use Solid Geology Drift Geology Nature Conservation Designations Phase I Habitat Map Visual Envelope Map Local Landscape Designations Landscape Character Zones |
|-------------------------------------------------------------------------------------------------------------------------------------------------------------------------------------------------------------|-------------------------------------------------------------------------------------------------------------------------------------------------------------------------------------------------------------------------------------------------------------------------------------------------------------------------------------------------------------------------------------------------------|
| Figure 11.4                                                                                                                                                                                                 | Landscape Character Sketches, Formantine Links Developed/Developing Zone                                                                                                                                                                                                                                                                                                                              |
| Figure 11.5                                                                                                                                                                                                 | Landscape Character Sketches, Formantine Lowlands Southern Rolling Zone                                                                                                                                                                                                                                                                                                                               |
| Figure 11.6                                                                                                                                                                                                 | Landscape Character Sketches, Formantine Lowlands Northern Open Zone                                                                                                                                                                                                                                                                                                                                  |
| Figure 11.7 a-h                                                                                                                                                                                             | Outline Landscape Proposals                                                                                                                                                                                                                                                                                                                                                                           |
| Figure 11.8 a-f                                                                                                                                                                                             | Outline Landscape Proposals, Illustrative Cross Sections                                                                                                                                                                                                                                                                                                                                              |
| Figure 11.9                                                                                                                                                                                                 | Photomontages, Viewpoints                                                                                                                                                                                                                                                                                                                                                                             |
| Figure 11.10                                                                                                                                                                                                | Landscape Impact Photomontages, View towards Orrock House                                                                                                                                                                                                                                                                                                                                             |
| Figure 11.11                                                                                                                                                                                                | Landscape Impact Photomontages, View from Stoneyards Cottages to the South-<br>East                                                                                                                                                                                                                                                                                                                   |
| Figure 11.12                                                                                                                                                                                                | Landscape Impact Photomontages, View from Overhill to the East                                                                                                                                                                                                                                                                                                                                        |
| Figure 11.13                                                                                                                                                                                                | Landscape Impact Photomontages, View from Fornety to the West                                                                                                                                                                                                                                                                                                                                         |
| Figure 11.21 a-d                                                                                                                                                                                            | Visual Impact Summary Figures                                                                                                                                                                                                                                                                                                                                                                         |
| Figure 12.1 a-c                                                                                                                                                                                             | Cultural Heritage Sites within the Scheme Corridor                                                                                                                                                                                                                                                                                                                                                    |
| Figure 13.1                                                                                                                                                                                                 | Disruption due to Construction                                                                                                                                                                                                                                                                                                                                                                        |
| Figure 14.1 a-b                                                                                                                                                                                             | Study Area                                                                                                                                                                                                                                                                                                                                                                                            |
| Figure 14.2 a-b                                                                                                                                                                                             | Measurement Locations                                                                                                                                                                                                                                                                                                                                                                                 |
| Figure 14.3 a-g                                                                                                                                                                                             | Predicted sample receptor point noise levels and proposed noise mitigation measures                                                                                                                                                                                                                                                                                                                   |
| Figure 14.4 a-b                                                                                                                                                                                             | Noise Map for 2010 Do Minimum (DM)                                                                                                                                                                                                                                                                                                                                                                    |
| Figure 14.5 a-b                                                                                                                                                                                             | Noise Map for 2010 Do Something (DS)                                                                                                                                                                                                                                                                                                                                                                  |
| Figure 14.6 a-b                                                                                                                                                                                             | Noise Map for 2025 Do  Minimum (DM)                                                                                                                                                                                                                                                                                                                                                                   |
| Figure 14.7 a-b                                                                                                                                                                                             | Noise Map for 2025 Do Something (DS)                                                                                                                                                                                                                                                                                                                                                                  |
| Figure 14.8 a-b                                                                                                                                                                                             | Noise Level Change Map for 2025DM – 2010DM                                                                                                                                                                                                                                                                                                                                                            |
| Figure 14.9 a-b                                                                                                                                                                                             | Noise Level Change Map for 2025DS – 2010DM                                                                                                                                                                                                                                                                                                                                                            |
| Figure 14.10 a-b                                                                                                                                                                                            | Noise Level Change Map for 2010DS – 2010DM                                                                                                                                                                                                                                                                                                                                                            |
| Figure 15.1                                                                                                                                                                                                 | Residential Properties considered in the Air Quality Assessment                                                                                                                                                                                                                                                                                                                                       |
| Figure 15.2 a-e                                                                                                                                                                                             | Constraints Map Showing Properties within 200m of the Road Centreline                                                                                                                                                                                                                                                                                                                                 |
| Figure 15.3 a-e                                                                                                                                                                                             | Properties most likely to Experience an Improvement or Deterioration in Air Quality as a Result of the Scheme                                                                                                                                                                                                                                                                                         |
|                                                                                                                                                                                                             |                                                                                                                                                                                                                                                                                                                                                                                                       |