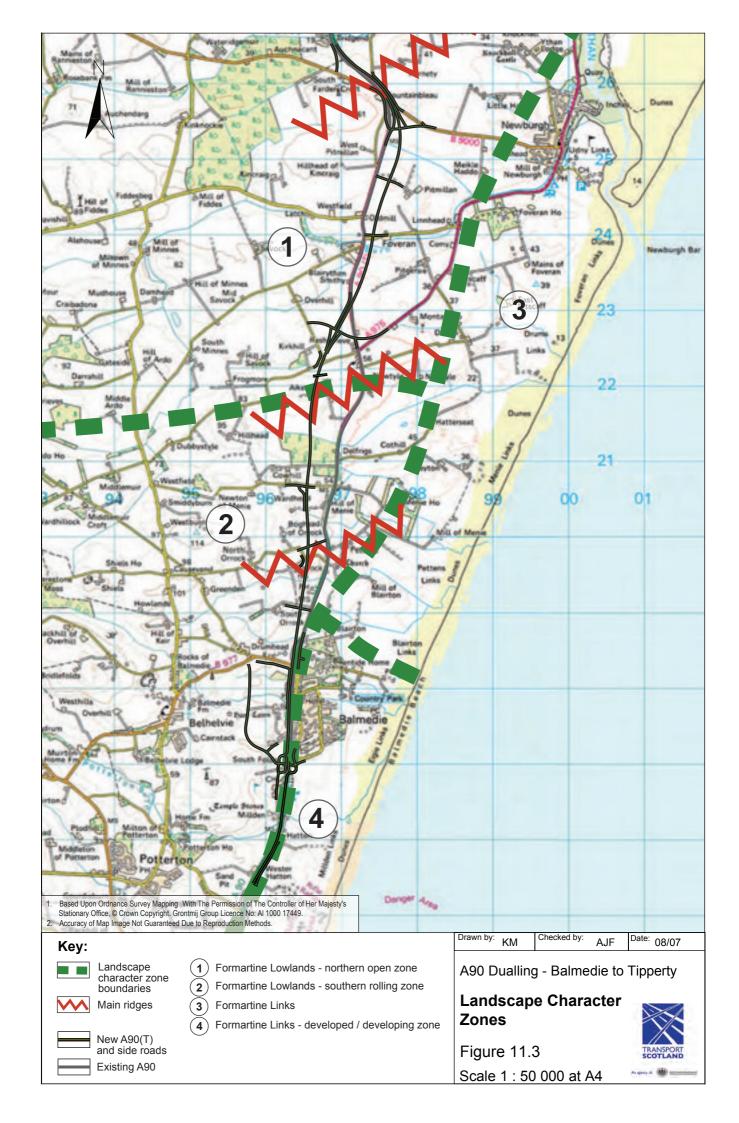

## • Volume 2 – Environmental Statement: Figures

| Figure 1.1 Figure 2.1 Figure 3.1a-e Figure 3.2 Figure 4.1 Figure 4.2 Figure 6.1 a-e Figure 6.2 Figure 7.1 a-e Figure 8.1 Figure 8.2 Figure 10.1 a-b Figure 10.2 a-c Figure 11.1 a-b Figure 11.2 Figure 11.3 | Location Map Route Options Scheme Design All Purpose Dual Carriageway Typical Cross Section Existing Network 25, Annual Average Daily Traffic (AADT) Traffic Flows 2010 and 2025 Land Use Existing Public Utilities Agricultural Land Use Solid Geology Drift Geology Nature Conservation Designations Phase I Habitat Map Visual Envelope Map Local Landscape Designations Landscape Character Zones |
|-------------------------------------------------------------------------------------------------------------------------------------------------------------------------------------------------------------|-------------------------------------------------------------------------------------------------------------------------------------------------------------------------------------------------------------------------------------------------------------------------------------------------------------------------------------------------------------------------------------------------------|
| Figure 11.4                                                                                                                                                                                                 | Landscape Character Sketches, Formantine Links Developed/Developing Zone                                                                                                                                                                                                                                                                                                                              |
| Figure 11.5                                                                                                                                                                                                 | Landscape Character Sketches, Formantine Lowlands Southern Rolling Zone                                                                                                                                                                                                                                                                                                                               |
| Figure 11.6                                                                                                                                                                                                 | Landscape Character Sketches, Formantine Lowlands Northern Open Zone                                                                                                                                                                                                                                                                                                                                  |
| Figure 11.7 a-h                                                                                                                                                                                             | Outline Landscape Proposals                                                                                                                                                                                                                                                                                                                                                                           |
| Figure 11.8 a-f                                                                                                                                                                                             | Outline Landscape Proposals, Illustrative Cross Sections                                                                                                                                                                                                                                                                                                                                              |
| Figure 11.9                                                                                                                                                                                                 | Photomontages, Viewpoints                                                                                                                                                                                                                                                                                                                                                                             |
| Figure 11.10                                                                                                                                                                                                | Landscape Impact Photomontages, View towards Orrock House                                                                                                                                                                                                                                                                                                                                             |
| Figure 11.11                                                                                                                                                                                                | Landscape Impact Photomontages, View from Stoneyards Cottages to the South-<br>East                                                                                                                                                                                                                                                                                                                   |
| Figure 11.12                                                                                                                                                                                                | Landscape Impact Photomontages, View from Overhill to the East                                                                                                                                                                                                                                                                                                                                        |
| Figure 11.13                                                                                                                                                                                                | Landscape Impact Photomontages, View from Fornety to the West                                                                                                                                                                                                                                                                                                                                         |
| Figure 11.21 a-d                                                                                                                                                                                            | Visual Impact Summary Figures                                                                                                                                                                                                                                                                                                                                                                         |
| Figure 12.1 a-c                                                                                                                                                                                             | Cultural Heritage Sites within the Scheme Corridor                                                                                                                                                                                                                                                                                                                                                    |
| Figure 13.1                                                                                                                                                                                                 | Disruption due to Construction                                                                                                                                                                                                                                                                                                                                                                        |
| Figure 14.1 a-b                                                                                                                                                                                             | Study Area                                                                                                                                                                                                                                                                                                                                                                                            |
| Figure 14.2 a-b                                                                                                                                                                                             | Measurement Locations                                                                                                                                                                                                                                                                                                                                                                                 |
| Figure 14.3 a-g                                                                                                                                                                                             | Predicted sample receptor point noise levels and proposed noise mitigation measures                                                                                                                                                                                                                                                                                                                   |
| Figure 14.4 a-b                                                                                                                                                                                             | Noise Map for 2010 Do Minimum (DM)                                                                                                                                                                                                                                                                                                                                                                    |
| Figure 14.5 a-b                                                                                                                                                                                             | Noise Map for 2010 Do Something (DS)                                                                                                                                                                                                                                                                                                                                                                  |
| Figure 14.6 a-b                                                                                                                                                                                             | Noise Map for 2025 Do  Minimum (DM)                                                                                                                                                                                                                                                                                                                                                                   |
| Figure 14.7 a-b                                                                                                                                                                                             | Noise Map for 2025 Do Something (DS)                                                                                                                                                                                                                                                                                                                                                                  |
| Figure 14.8 a-b                                                                                                                                                                                             | Noise Level Change Map for 2025DM – 2010DM                                                                                                                                                                                                                                                                                                                                                            |
| Figure 14.9 a-b                                                                                                                                                                                             | Noise Level Change Map for 2025DS – 2010DM                                                                                                                                                                                                                                                                                                                                                            |
| Figure 14.10 a-b                                                                                                                                                                                            | Noise Level Change Map for 2010DS – 2010DM                                                                                                                                                                                                                                                                                                                                                            |
| Figure 15.1                                                                                                                                                                                                 | Residential Properties considered in the Air Quality Assessment                                                                                                                                                                                                                                                                                                                                       |
| Figure 15.2 a-e                                                                                                                                                                                             | Constraints Map Showing Properties within 200m of the Road Centreline                                                                                                                                                                                                                                                                                                                                 |
| Figure 15.3 a-e                                                                                                                                                                                             | Properties most likely to Experience an Improvement or Deterioration in Air Quality as a Result of the Scheme                                                                                                                                                                                                                                                                                         |
|                                                                                                                                                                                                             |                                                                                                                                                                                                                                                                                                                                                                                                       |