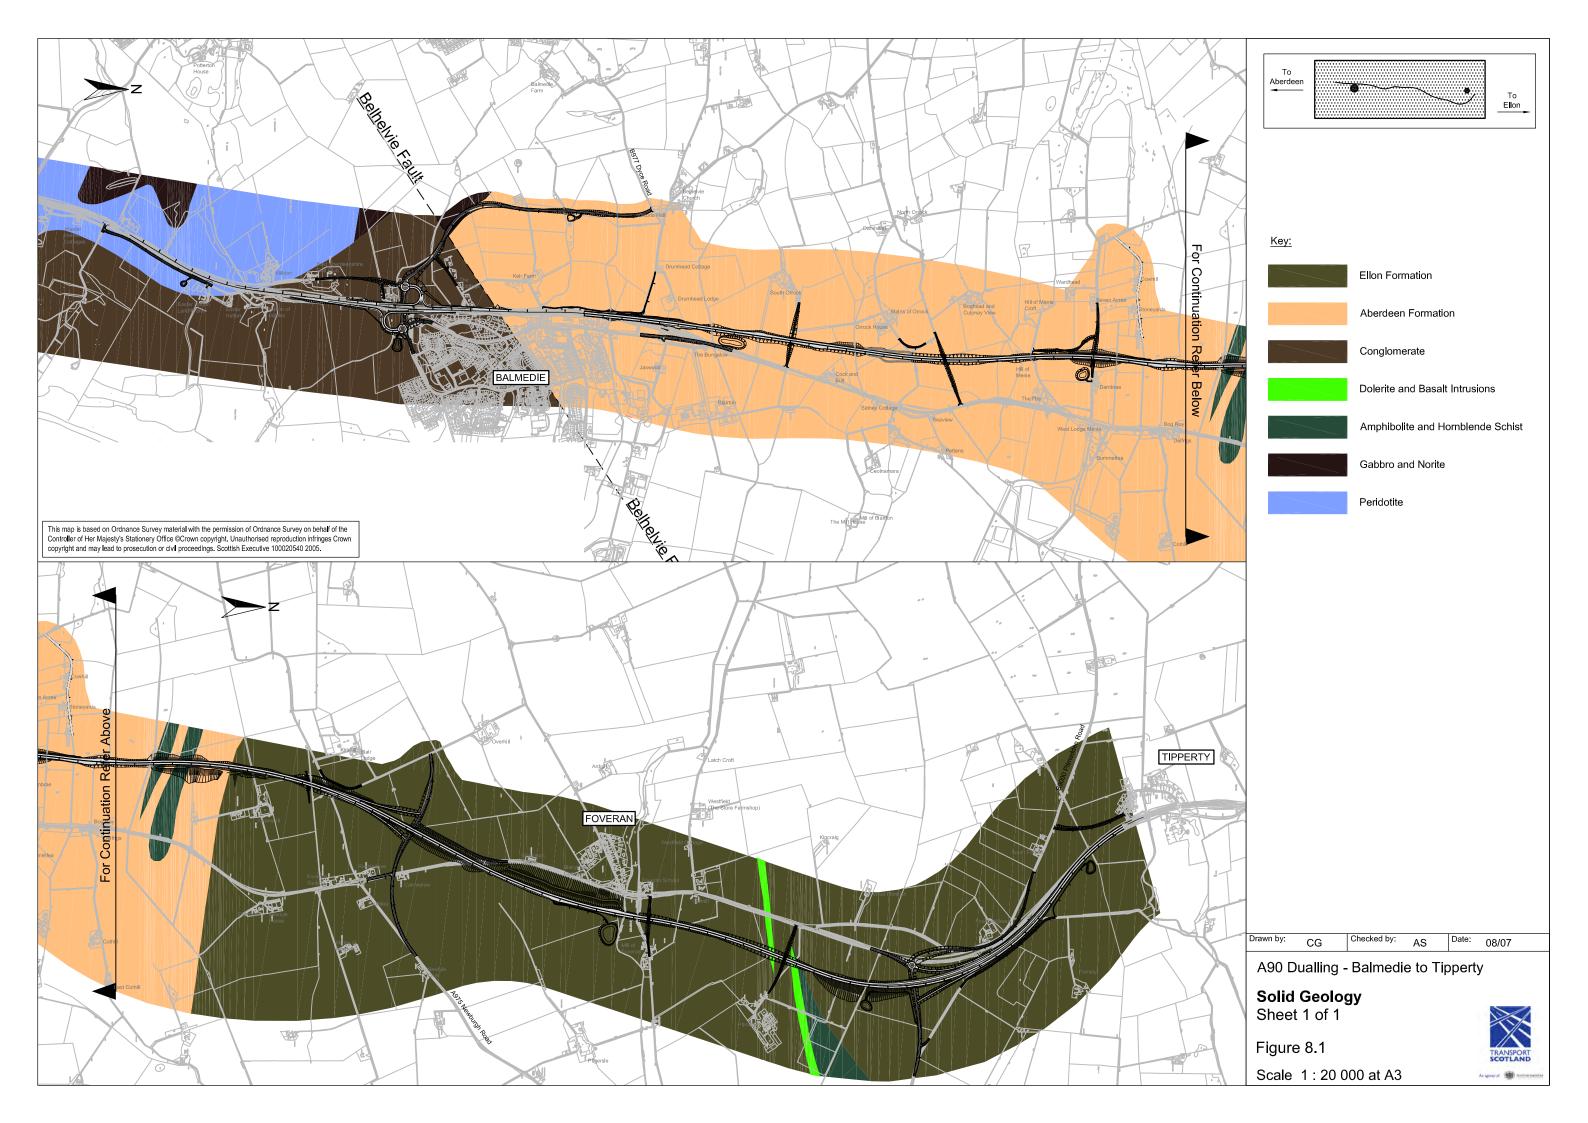

## • Volume 2 – Environmental Statement: Figures

| Figure 1.1 Figure 2.1 Figure 3.1a-e Figure 3.2 Figure 4.1 Figure 4.2 Figure 6.1 a-e Figure 6.2 Figure 7.1 a-e Figure 8.1 Figure 8.2 Figure 10.1 a-b Figure 10.2 a-c Figure 11.1 a-b Figure 11.2 Figure 11.3 | Location Map Route Options Scheme Design All Purpose Dual Carriageway Typical Cross Section Existing Network 25, Annual Average Daily Traffic (AADT) Traffic Flows 2010 and 2025 Land Use Existing Public Utilities Agricultural Land Use Solid Geology Drift Geology Nature Conservation Designations Phase I Habitat Map Visual Envelope Map Local Landscape Designations Landscape Character Zones |
|-------------------------------------------------------------------------------------------------------------------------------------------------------------------------------------------------------------|-------------------------------------------------------------------------------------------------------------------------------------------------------------------------------------------------------------------------------------------------------------------------------------------------------------------------------------------------------------------------------------------------------|
| Figure 11.4                                                                                                                                                                                                 | Landscape Character Sketches, Formantine Links Developed/Developing Zone                                                                                                                                                                                                                                                                                                                              |
| Figure 11.5                                                                                                                                                                                                 | Landscape Character Sketches, Formantine Lowlands Southern Rolling Zone                                                                                                                                                                                                                                                                                                                               |
| Figure 11.6                                                                                                                                                                                                 | Landscape Character Sketches, Formantine Lowlands Northern Open Zone                                                                                                                                                                                                                                                                                                                                  |
| Figure 11.7 a-h                                                                                                                                                                                             | Outline Landscape Proposals                                                                                                                                                                                                                                                                                                                                                                           |
| Figure 11.8 a-f                                                                                                                                                                                             | Outline Landscape Proposals, Illustrative Cross Sections                                                                                                                                                                                                                                                                                                                                              |
| Figure 11.9                                                                                                                                                                                                 | Photomontages, Viewpoints                                                                                                                                                                                                                                                                                                                                                                             |
| Figure 11.10                                                                                                                                                                                                | Landscape Impact Photomontages, View towards Orrock House                                                                                                                                                                                                                                                                                                                                             |
| Figure 11.11                                                                                                                                                                                                | Landscape Impact Photomontages, View from Stoneyards Cottages to the South-<br>East                                                                                                                                                                                                                                                                                                                   |
| Figure 11.12                                                                                                                                                                                                | Landscape Impact Photomontages, View from Overhill to the East                                                                                                                                                                                                                                                                                                                                        |
| Figure 11.13                                                                                                                                                                                                | Landscape Impact Photomontages, View from Fornety to the West                                                                                                                                                                                                                                                                                                                                         |
| Figure 11.21 a-d                                                                                                                                                                                            | Visual Impact Summary Figures                                                                                                                                                                                                                                                                                                                                                                         |
| Figure 12.1 a-c                                                                                                                                                                                             | Cultural Heritage Sites within the Scheme Corridor                                                                                                                                                                                                                                                                                                                                                    |
| Figure 13.1                                                                                                                                                                                                 | Disruption due to Construction                                                                                                                                                                                                                                                                                                                                                                        |
| Figure 14.1 a-b                                                                                                                                                                                             | Study Area                                                                                                                                                                                                                                                                                                                                                                                            |
| Figure 14.2 a-b                                                                                                                                                                                             | Measurement Locations                                                                                                                                                                                                                                                                                                                                                                                 |
| Figure 14.3 a-g                                                                                                                                                                                             | Predicted sample receptor point noise levels and proposed noise mitigation measures                                                                                                                                                                                                                                                                                                                   |
| Figure 14.4 a-b                                                                                                                                                                                             | Noise Map for 2010 Do Minimum (DM)                                                                                                                                                                                                                                                                                                                                                                    |
| Figure 14.5 a-b                                                                                                                                                                                             | Noise Map for 2010 Do Something (DS)                                                                                                                                                                                                                                                                                                                                                                  |
| Figure 14.6 a-b                                                                                                                                                                                             | Noise Map for 2025 Do  Minimum (DM)                                                                                                                                                                                                                                                                                                                                                                   |
| Figure 14.7 a-b                                                                                                                                                                                             | Noise Map for 2025 Do Something (DS)                                                                                                                                                                                                                                                                                                                                                                  |
| Figure 14.8 a-b                                                                                                                                                                                             | Noise Level Change Map for 2025DM – 2010DM                                                                                                                                                                                                                                                                                                                                                            |
| Figure 14.9 a-b                                                                                                                                                                                             | Noise Level Change Map for 2025DS – 2010DM                                                                                                                                                                                                                                                                                                                                                            |
| Figure 14.10 a-b                                                                                                                                                                                            | Noise Level Change Map for 2010DS – 2010DM                                                                                                                                                                                                                                                                                                                                                            |
| Figure 15.1                                                                                                                                                                                                 | Residential Properties considered in the Air Quality Assessment                                                                                                                                                                                                                                                                                                                                       |
| Figure 15.2 a-e                                                                                                                                                                                             | Constraints Map Showing Properties within 200m of the Road Centreline                                                                                                                                                                                                                                                                                                                                 |
| Figure 15.3 a-e                                                                                                                                                                                             | Properties most likely to Experience an Improvement or Deterioration in Air Quality as a Result of the Scheme                                                                                                                                                                                                                                                                                         |
|                                                                                                                                                                                                             |                                                                                                                                                                                                                                                                                                                                                                                                       |