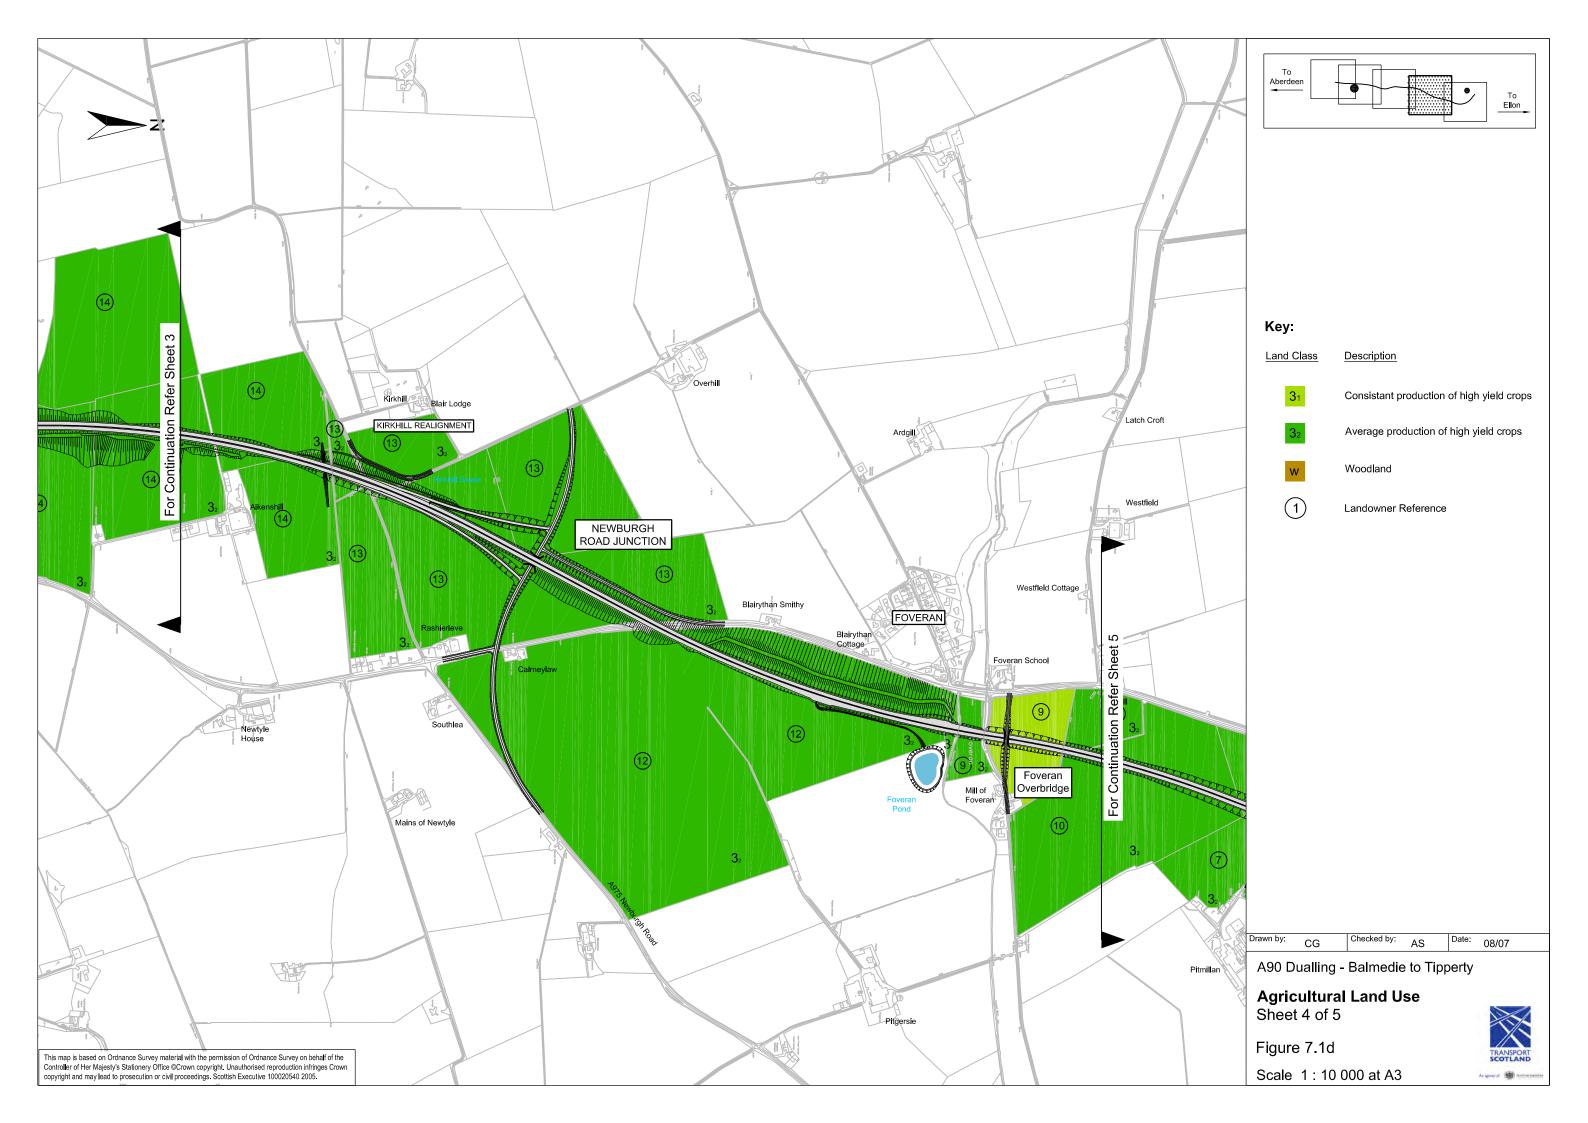

## • Volume 2 – Environmental Statement: Figures

| Figure 1.1 Figure 2.1 Figure 3.1a-e Figure 3.2 Figure 4.1 Figure 4.2 Figure 6.1 a-e Figure 6.2 Figure 7.1 a-e Figure 8.1 Figure 8.2 Figure 10.1 a-b Figure 10.2 a-c Figure 11.1 a-b Figure 11.2 Figure 11.3 | Location Map Route Options Scheme Design All Purpose Dual Carriageway Typical Cross Section Existing Network 25, Annual Average Daily Traffic (AADT) Traffic Flows 2010 and 2025 Land Use Existing Public Utilities Agricultural Land Use Solid Geology Drift Geology Nature Conservation Designations Phase I Habitat Map Visual Envelope Map Local Landscape Designations Landscape Character Zones |
|-------------------------------------------------------------------------------------------------------------------------------------------------------------------------------------------------------------|-------------------------------------------------------------------------------------------------------------------------------------------------------------------------------------------------------------------------------------------------------------------------------------------------------------------------------------------------------------------------------------------------------|
| Figure 11.4                                                                                                                                                                                                 | Landscape Character Sketches, Formantine Links Developed/Developing Zone                                                                                                                                                                                                                                                                                                                              |
| Figure 11.5                                                                                                                                                                                                 | Landscape Character Sketches, Formantine Lowlands Southern Rolling Zone                                                                                                                                                                                                                                                                                                                               |
| Figure 11.6                                                                                                                                                                                                 | Landscape Character Sketches, Formantine Lowlands Northern Open Zone                                                                                                                                                                                                                                                                                                                                  |
| Figure 11.7 a-h                                                                                                                                                                                             | Outline Landscape Proposals                                                                                                                                                                                                                                                                                                                                                                           |
| Figure 11.8 a-f                                                                                                                                                                                             | Outline Landscape Proposals, Illustrative Cross Sections                                                                                                                                                                                                                                                                                                                                              |
| Figure 11.9                                                                                                                                                                                                 | Photomontages, Viewpoints                                                                                                                                                                                                                                                                                                                                                                             |
| Figure 11.10                                                                                                                                                                                                | Landscape Impact Photomontages, View towards Orrock House                                                                                                                                                                                                                                                                                                                                             |
| Figure 11.11                                                                                                                                                                                                | Landscape Impact Photomontages, View from Stoneyards Cottages to the South-<br>East                                                                                                                                                                                                                                                                                                                   |
| Figure 11.12                                                                                                                                                                                                | Landscape Impact Photomontages, View from Overhill to the East                                                                                                                                                                                                                                                                                                                                        |
| Figure 11.13                                                                                                                                                                                                | Landscape Impact Photomontages, View from Fornety to the West                                                                                                                                                                                                                                                                                                                                         |
| Figure 11.21 a-d                                                                                                                                                                                            | Visual Impact Summary Figures                                                                                                                                                                                                                                                                                                                                                                         |
| Figure 12.1 a-c                                                                                                                                                                                             | Cultural Heritage Sites within the Scheme Corridor                                                                                                                                                                                                                                                                                                                                                    |
| Figure 13.1                                                                                                                                                                                                 | Disruption due to Construction                                                                                                                                                                                                                                                                                                                                                                        |
| Figure 14.1 a-b                                                                                                                                                                                             | Study Area                                                                                                                                                                                                                                                                                                                                                                                            |
| Figure 14.2 a-b                                                                                                                                                                                             | Measurement Locations                                                                                                                                                                                                                                                                                                                                                                                 |
| Figure 14.3 a-g                                                                                                                                                                                             | Predicted sample receptor point noise levels and proposed noise mitigation measures                                                                                                                                                                                                                                                                                                                   |
| Figure 14.4 a-b                                                                                                                                                                                             | Noise Map for 2010 Do Minimum (DM)                                                                                                                                                                                                                                                                                                                                                                    |
| Figure 14.5 a-b                                                                                                                                                                                             | Noise Map for 2010 Do Something (DS)                                                                                                                                                                                                                                                                                                                                                                  |
| Figure 14.6 a-b                                                                                                                                                                                             | Noise Map for 2025 Do  Minimum (DM)                                                                                                                                                                                                                                                                                                                                                                   |
| Figure 14.7 a-b                                                                                                                                                                                             | Noise Map for 2025 Do Something (DS)                                                                                                                                                                                                                                                                                                                                                                  |
| Figure 14.8 a-b                                                                                                                                                                                             | Noise Level Change Map for 2025DM – 2010DM                                                                                                                                                                                                                                                                                                                                                            |
| Figure 14.9 a-b                                                                                                                                                                                             | Noise Level Change Map for 2025DS – 2010DM                                                                                                                                                                                                                                                                                                                                                            |
| Figure 14.10 a-b                                                                                                                                                                                            | Noise Level Change Map for 2010DS – 2010DM                                                                                                                                                                                                                                                                                                                                                            |
| Figure 15.1                                                                                                                                                                                                 | Residential Properties considered in the Air Quality Assessment                                                                                                                                                                                                                                                                                                                                       |
| Figure 15.2 a-e                                                                                                                                                                                             | Constraints Map Showing Properties within 200m of the Road Centreline                                                                                                                                                                                                                                                                                                                                 |
| Figure 15.3 a-e                                                                                                                                                                                             | Properties most likely to Experience an Improvement or Deterioration in Air Quality as a Result of the Scheme                                                                                                                                                                                                                                                                                         |
|                                                                                                                                                                                                             |                                                                                                                                                                                                                                                                                                                                                                                                       |