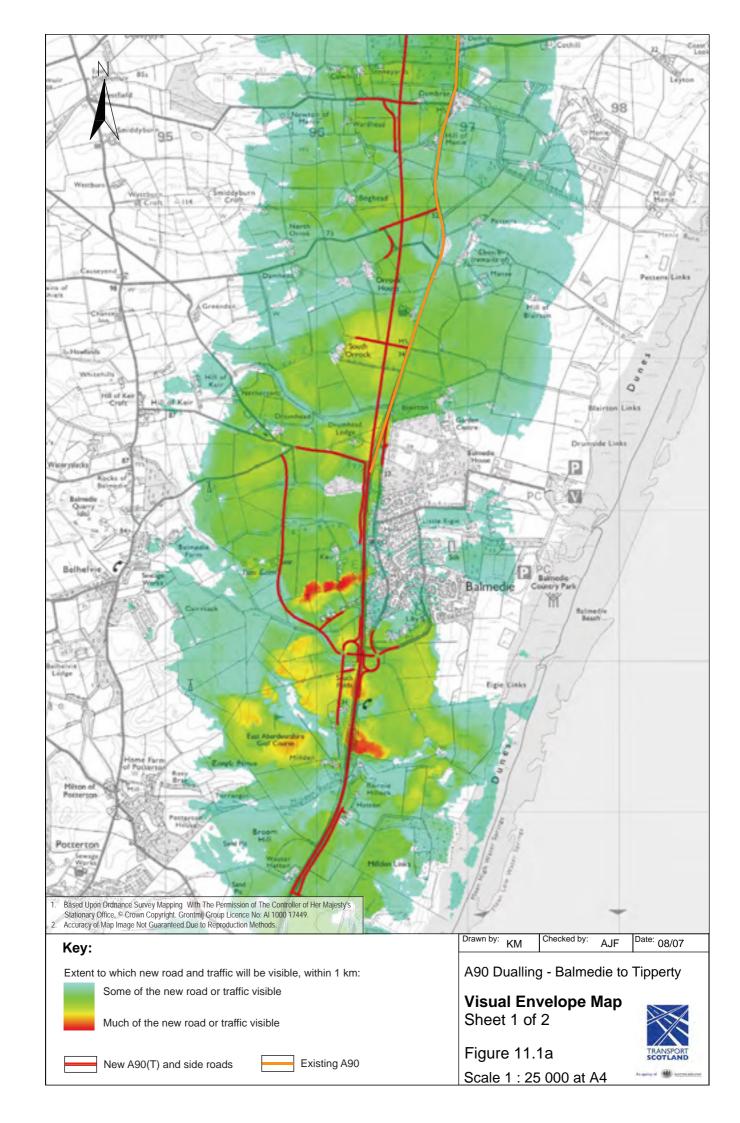

## • Volume 2 – Environmental Statement: Figures

| Figure 1.1 Figure 2.1 Figure 3.1a-e Figure 3.2 Figure 4.1 Figure 4.2 Figure 6.1 a-e Figure 6.2 Figure 7.1 a-e Figure 8.1 Figure 8.2 Figure 10.1 a-b Figure 10.2 a-c Figure 11.1 a-b Figure 11.2 Figure 11.3 | Location Map Route Options Scheme Design All Purpose Dual Carriageway Typical Cross Section Existing Network 25, Annual Average Daily Traffic (AADT) Traffic Flows 2010 and 2025 Land Use Existing Public Utilities Agricultural Land Use Solid Geology Drift Geology Nature Conservation Designations Phase I Habitat Map Visual Envelope Map Local Landscape Designations Landscape Character Zones |
|-------------------------------------------------------------------------------------------------------------------------------------------------------------------------------------------------------------|-------------------------------------------------------------------------------------------------------------------------------------------------------------------------------------------------------------------------------------------------------------------------------------------------------------------------------------------------------------------------------------------------------|
| Figure 11.4                                                                                                                                                                                                 | Landscape Character Sketches, Formantine Links Developed/Developing Zone                                                                                                                                                                                                                                                                                                                              |
| Figure 11.5                                                                                                                                                                                                 | Landscape Character Sketches, Formantine Lowlands Southern Rolling Zone                                                                                                                                                                                                                                                                                                                               |
| Figure 11.6                                                                                                                                                                                                 | Landscape Character Sketches, Formantine Lowlands Northern Open Zone                                                                                                                                                                                                                                                                                                                                  |
| Figure 11.7 a-h                                                                                                                                                                                             | Outline Landscape Proposals                                                                                                                                                                                                                                                                                                                                                                           |
| Figure 11.8 a-f                                                                                                                                                                                             | Outline Landscape Proposals, Illustrative Cross Sections                                                                                                                                                                                                                                                                                                                                              |
| Figure 11.9                                                                                                                                                                                                 | Photomontages, Viewpoints                                                                                                                                                                                                                                                                                                                                                                             |
| Figure 11.10                                                                                                                                                                                                | Landscape Impact Photomontages, View towards Orrock House                                                                                                                                                                                                                                                                                                                                             |
| Figure 11.11                                                                                                                                                                                                | Landscape Impact Photomontages, View from Stoneyards Cottages to the South-<br>East                                                                                                                                                                                                                                                                                                                   |
| Figure 11.12                                                                                                                                                                                                | Landscape Impact Photomontages, View from Overhill to the East                                                                                                                                                                                                                                                                                                                                        |
| Figure 11.13                                                                                                                                                                                                | Landscape Impact Photomontages, View from Fornety to the West                                                                                                                                                                                                                                                                                                                                         |
| Figure 11.21 a-d                                                                                                                                                                                            | Visual Impact Summary Figures                                                                                                                                                                                                                                                                                                                                                                         |
| Figure 12.1 a-c                                                                                                                                                                                             | Cultural Heritage Sites within the Scheme Corridor                                                                                                                                                                                                                                                                                                                                                    |
| Figure 13.1                                                                                                                                                                                                 | Disruption due to Construction                                                                                                                                                                                                                                                                                                                                                                        |
| Figure 14.1 a-b                                                                                                                                                                                             | Study Area                                                                                                                                                                                                                                                                                                                                                                                            |
| Figure 14.2 a-b                                                                                                                                                                                             | Measurement Locations                                                                                                                                                                                                                                                                                                                                                                                 |
| Figure 14.3 a-g                                                                                                                                                                                             | Predicted sample receptor point noise levels and proposed noise mitigation measures                                                                                                                                                                                                                                                                                                                   |
| Figure 14.4 a-b                                                                                                                                                                                             | Noise Map for 2010 Do Minimum (DM)                                                                                                                                                                                                                                                                                                                                                                    |
| Figure 14.5 a-b                                                                                                                                                                                             | Noise Map for 2010 Do Something (DS)                                                                                                                                                                                                                                                                                                                                                                  |
| Figure 14.6 a-b                                                                                                                                                                                             | Noise Map for 2025 Do  Minimum (DM)                                                                                                                                                                                                                                                                                                                                                                   |
| Figure 14.7 a-b                                                                                                                                                                                             | Noise Map for 2025 Do Something (DS)                                                                                                                                                                                                                                                                                                                                                                  |
| Figure 14.8 a-b                                                                                                                                                                                             | Noise Level Change Map for 2025DM – 2010DM                                                                                                                                                                                                                                                                                                                                                            |
| Figure 14.9 a-b                                                                                                                                                                                             | Noise Level Change Map for 2025DS – 2010DM                                                                                                                                                                                                                                                                                                                                                            |
| Figure 14.10 a-b                                                                                                                                                                                            | Noise Level Change Map for 2010DS – 2010DM                                                                                                                                                                                                                                                                                                                                                            |
| Figure 15.1                                                                                                                                                                                                 | Residential Properties considered in the Air Quality Assessment                                                                                                                                                                                                                                                                                                                                       |
| Figure 15.2 a-e                                                                                                                                                                                             | Constraints Map Showing Properties within 200m of the Road Centreline                                                                                                                                                                                                                                                                                                                                 |
| Figure 15.3 a-e                                                                                                                                                                                             | Properties most likely to Experience an Improvement or Deterioration in Air Quality as a Result of the Scheme                                                                                                                                                                                                                                                                                         |
|                                                                                                                                                                                                             |                                                                                                                                                                                                                                                                                                                                                                                                       |