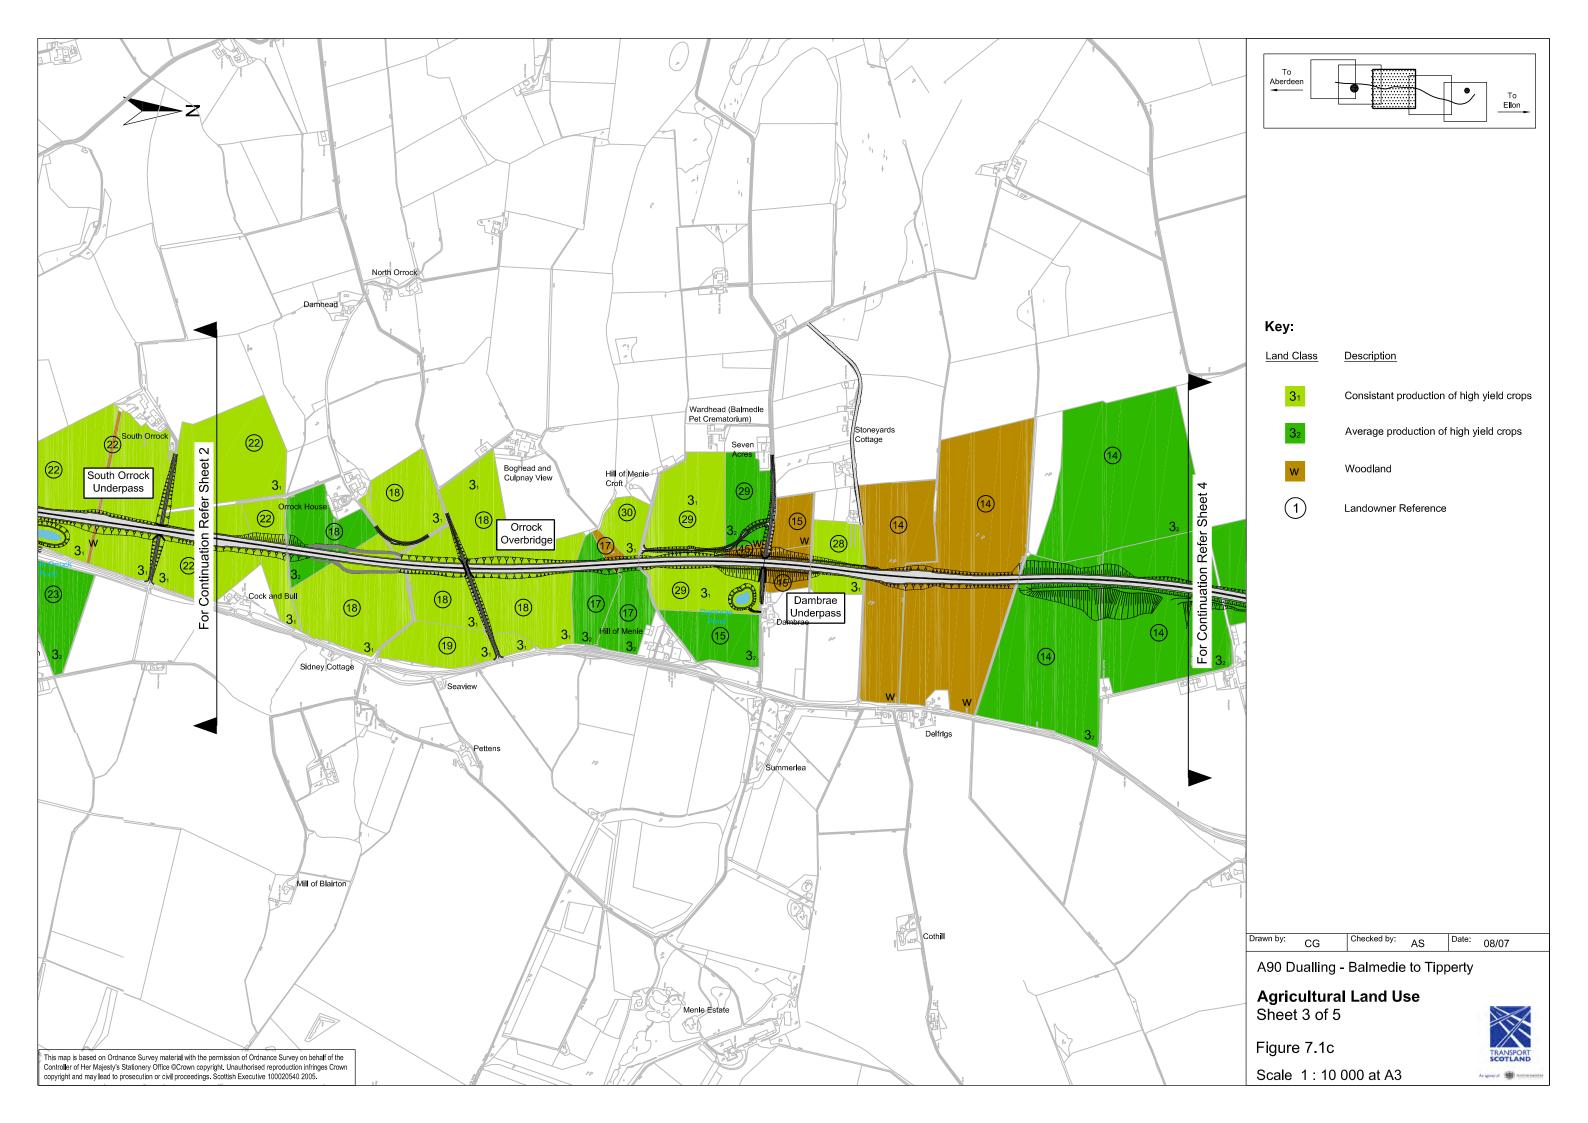

## • Volume 2 – Environmental Statement: Figures

| Figure 1.1 Figure 2.1 Figure 3.1a-e Figure 3.2 Figure 4.1 Figure 4.2 Figure 6.1 a-e Figure 6.2 Figure 7.1 a-e Figure 8.1 Figure 8.2 Figure 10.1 a-b Figure 10.2 a-c Figure 11.1 a-b Figure 11.2 Figure 11.3 | Location Map Route Options Scheme Design All Purpose Dual Carriageway Typical Cross Section Existing Network 25, Annual Average Daily Traffic (AADT) Traffic Flows 2010 and 2025 Land Use Existing Public Utilities Agricultural Land Use Solid Geology Drift Geology Nature Conservation Designations Phase I Habitat Map Visual Envelope Map Local Landscape Designations Landscape Character Zones |
|-------------------------------------------------------------------------------------------------------------------------------------------------------------------------------------------------------------|-------------------------------------------------------------------------------------------------------------------------------------------------------------------------------------------------------------------------------------------------------------------------------------------------------------------------------------------------------------------------------------------------------|
| Figure 11.4                                                                                                                                                                                                 | Landscape Character Sketches, Formantine Links Developed/Developing Zone                                                                                                                                                                                                                                                                                                                              |
| Figure 11.5                                                                                                                                                                                                 | Landscape Character Sketches, Formantine Lowlands Southern Rolling Zone                                                                                                                                                                                                                                                                                                                               |
| Figure 11.6                                                                                                                                                                                                 | Landscape Character Sketches, Formantine Lowlands Northern Open Zone                                                                                                                                                                                                                                                                                                                                  |
| Figure 11.7 a-h                                                                                                                                                                                             | Outline Landscape Proposals                                                                                                                                                                                                                                                                                                                                                                           |
| Figure 11.8 a-f                                                                                                                                                                                             | Outline Landscape Proposals, Illustrative Cross Sections                                                                                                                                                                                                                                                                                                                                              |
| Figure 11.9                                                                                                                                                                                                 | Photomontages, Viewpoints                                                                                                                                                                                                                                                                                                                                                                             |
| Figure 11.10                                                                                                                                                                                                | Landscape Impact Photomontages, View towards Orrock House                                                                                                                                                                                                                                                                                                                                             |
| Figure 11.11                                                                                                                                                                                                | Landscape Impact Photomontages, View from Stoneyards Cottages to the South-<br>East                                                                                                                                                                                                                                                                                                                   |
| Figure 11.12                                                                                                                                                                                                | Landscape Impact Photomontages, View from Overhill to the East                                                                                                                                                                                                                                                                                                                                        |
| Figure 11.13                                                                                                                                                                                                | Landscape Impact Photomontages, View from Fornety to the West                                                                                                                                                                                                                                                                                                                                         |
| Figure 11.21 a-d                                                                                                                                                                                            | Visual Impact Summary Figures                                                                                                                                                                                                                                                                                                                                                                         |
| Figure 12.1 a-c                                                                                                                                                                                             | Cultural Heritage Sites within the Scheme Corridor                                                                                                                                                                                                                                                                                                                                                    |
| Figure 13.1                                                                                                                                                                                                 | Disruption due to Construction                                                                                                                                                                                                                                                                                                                                                                        |
| Figure 14.1 a-b                                                                                                                                                                                             | Study Area                                                                                                                                                                                                                                                                                                                                                                                            |
| Figure 14.2 a-b                                                                                                                                                                                             | Measurement Locations                                                                                                                                                                                                                                                                                                                                                                                 |
| Figure 14.3 a-g                                                                                                                                                                                             | Predicted sample receptor point noise levels and proposed noise mitigation measures                                                                                                                                                                                                                                                                                                                   |
| Figure 14.4 a-b                                                                                                                                                                                             | Noise Map for 2010 Do Minimum (DM)                                                                                                                                                                                                                                                                                                                                                                    |
| Figure 14.5 a-b                                                                                                                                                                                             | Noise Map for 2010 Do Something (DS)                                                                                                                                                                                                                                                                                                                                                                  |
| Figure 14.6 a-b                                                                                                                                                                                             | Noise Map for 2025 Do  Minimum (DM)                                                                                                                                                                                                                                                                                                                                                                   |
| Figure 14.7 a-b                                                                                                                                                                                             | Noise Map for 2025 Do Something (DS)                                                                                                                                                                                                                                                                                                                                                                  |
| Figure 14.8 a-b                                                                                                                                                                                             | Noise Level Change Map for 2025DM – 2010DM                                                                                                                                                                                                                                                                                                                                                            |
| Figure 14.9 a-b                                                                                                                                                                                             | Noise Level Change Map for 2025DS – 2010DM                                                                                                                                                                                                                                                                                                                                                            |
| Figure 14.10 a-b                                                                                                                                                                                            | Noise Level Change Map for 2010DS – 2010DM                                                                                                                                                                                                                                                                                                                                                            |
| Figure 15.1                                                                                                                                                                                                 | Residential Properties considered in the Air Quality Assessment                                                                                                                                                                                                                                                                                                                                       |
| Figure 15.2 a-e                                                                                                                                                                                             | Constraints Map Showing Properties within 200m of the Road Centreline                                                                                                                                                                                                                                                                                                                                 |
| Figure 15.3 a-e                                                                                                                                                                                             | Properties most likely to Experience an Improvement or Deterioration in Air Quality as a Result of the Scheme                                                                                                                                                                                                                                                                                         |
|                                                                                                                                                                                                             |                                                                                                                                                                                                                                                                                                                                                                                                       |