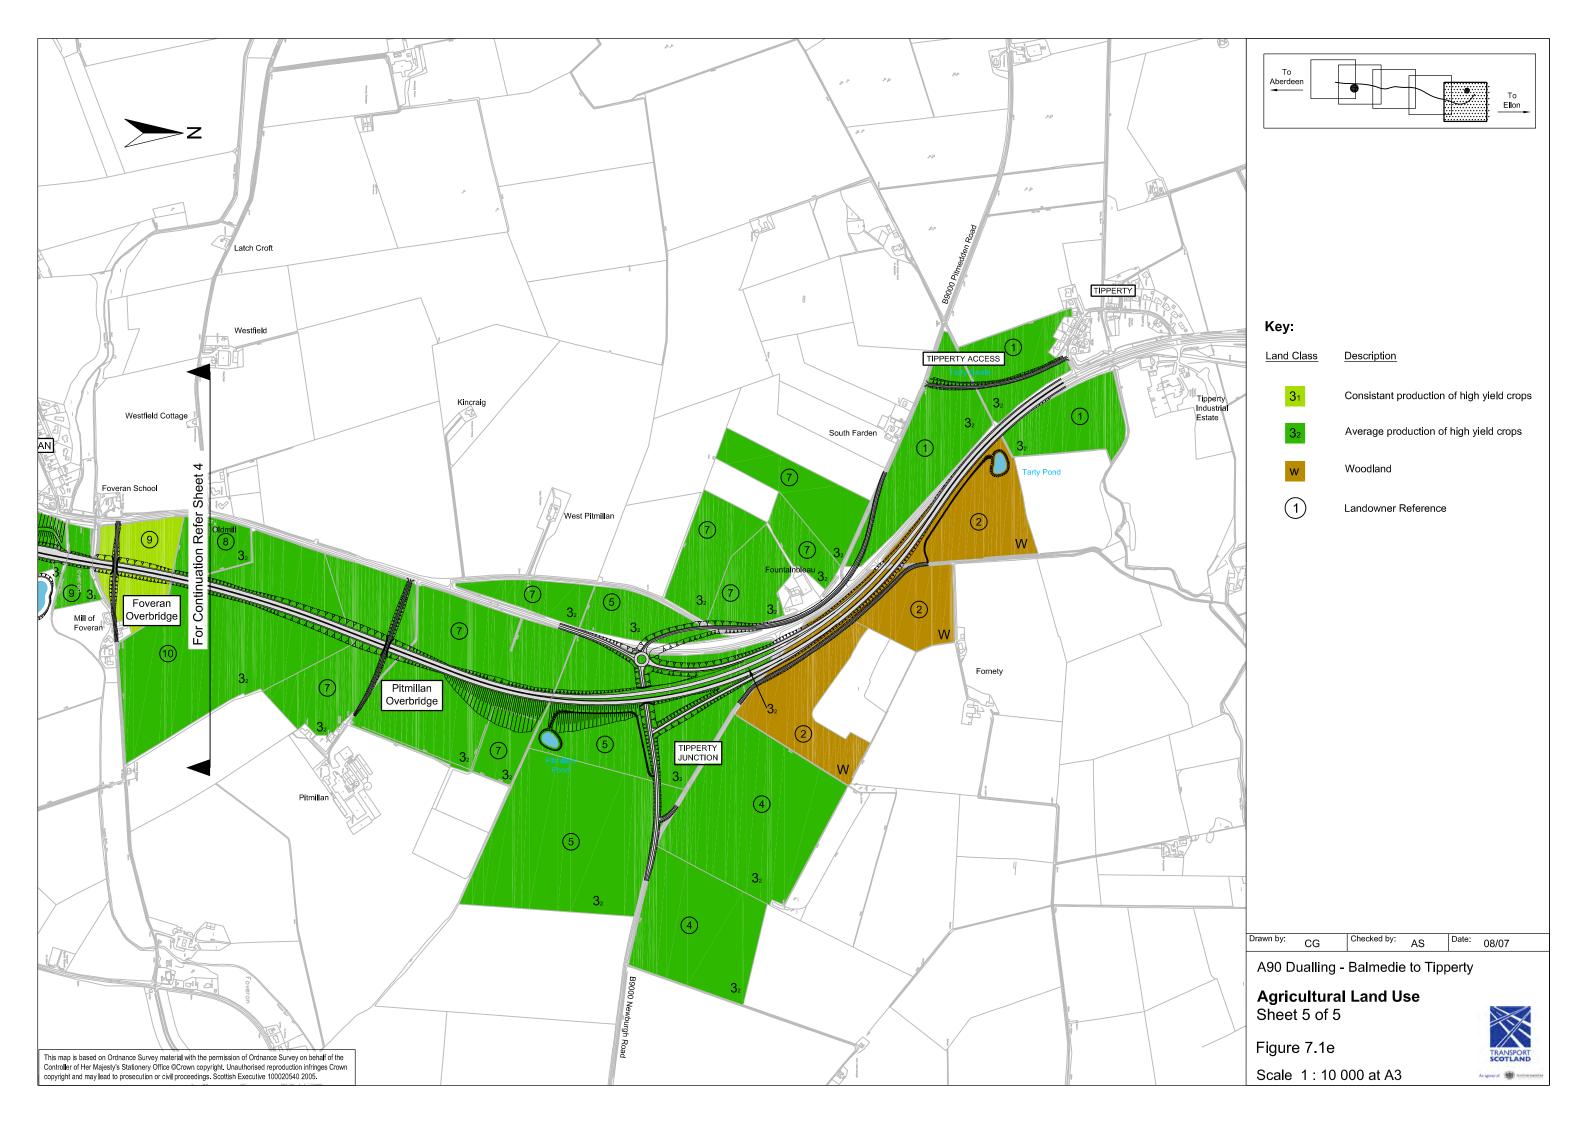

## • Volume 2 – Environmental Statement: Figures

| Figure 1.1 Figure 2.1 Figure 3.1a-e Figure 3.2 Figure 4.1 Figure 4.2 Figure 6.1 a-e Figure 6.2 Figure 7.1 a-e Figure 8.1 Figure 8.2 Figure 10.1 a-b Figure 10.2 a-c Figure 11.1 a-b Figure 11.2 Figure 11.3 | Location Map Route Options Scheme Design All Purpose Dual Carriageway Typical Cross Section Existing Network 25, Annual Average Daily Traffic (AADT) Traffic Flows 2010 and 2025 Land Use Existing Public Utilities Agricultural Land Use Solid Geology Drift Geology Nature Conservation Designations Phase I Habitat Map Visual Envelope Map Local Landscape Designations Landscape Character Zones |
|-------------------------------------------------------------------------------------------------------------------------------------------------------------------------------------------------------------|-------------------------------------------------------------------------------------------------------------------------------------------------------------------------------------------------------------------------------------------------------------------------------------------------------------------------------------------------------------------------------------------------------|
| Figure 11.4                                                                                                                                                                                                 | Landscape Character Sketches, Formantine Links Developed/Developing Zone                                                                                                                                                                                                                                                                                                                              |
| Figure 11.5                                                                                                                                                                                                 | Landscape Character Sketches, Formantine Lowlands Southern Rolling Zone                                                                                                                                                                                                                                                                                                                               |
| Figure 11.6                                                                                                                                                                                                 | Landscape Character Sketches, Formantine Lowlands Northern Open Zone                                                                                                                                                                                                                                                                                                                                  |
| Figure 11.7 a-h                                                                                                                                                                                             | Outline Landscape Proposals                                                                                                                                                                                                                                                                                                                                                                           |
| Figure 11.8 a-f                                                                                                                                                                                             | Outline Landscape Proposals, Illustrative Cross Sections                                                                                                                                                                                                                                                                                                                                              |
| Figure 11.9                                                                                                                                                                                                 | Photomontages, Viewpoints                                                                                                                                                                                                                                                                                                                                                                             |
| Figure 11.10                                                                                                                                                                                                | Landscape Impact Photomontages, View towards Orrock House                                                                                                                                                                                                                                                                                                                                             |
| Figure 11.11                                                                                                                                                                                                | Landscape Impact Photomontages, View from Stoneyards Cottages to the South-<br>East                                                                                                                                                                                                                                                                                                                   |
| Figure 11.12                                                                                                                                                                                                | Landscape Impact Photomontages, View from Overhill to the East                                                                                                                                                                                                                                                                                                                                        |
| Figure 11.13                                                                                                                                                                                                | Landscape Impact Photomontages, View from Fornety to the West                                                                                                                                                                                                                                                                                                                                         |
| Figure 11.21 a-d                                                                                                                                                                                            | Visual Impact Summary Figures                                                                                                                                                                                                                                                                                                                                                                         |
| Figure 12.1 a-c                                                                                                                                                                                             | Cultural Heritage Sites within the Scheme Corridor                                                                                                                                                                                                                                                                                                                                                    |
| Figure 13.1                                                                                                                                                                                                 | Disruption due to Construction                                                                                                                                                                                                                                                                                                                                                                        |
| Figure 14.1 a-b                                                                                                                                                                                             | Study Area                                                                                                                                                                                                                                                                                                                                                                                            |
| Figure 14.2 a-b                                                                                                                                                                                             | Measurement Locations                                                                                                                                                                                                                                                                                                                                                                                 |
| Figure 14.3 a-g                                                                                                                                                                                             | Predicted sample receptor point noise levels and proposed noise mitigation measures                                                                                                                                                                                                                                                                                                                   |
| Figure 14.4 a-b                                                                                                                                                                                             | Noise Map for 2010 Do Minimum (DM)                                                                                                                                                                                                                                                                                                                                                                    |
| Figure 14.5 a-b                                                                                                                                                                                             | Noise Map for 2010 Do Something (DS)                                                                                                                                                                                                                                                                                                                                                                  |
| Figure 14.6 a-b                                                                                                                                                                                             | Noise Map for 2025 Do  Minimum (DM)                                                                                                                                                                                                                                                                                                                                                                   |
| Figure 14.7 a-b                                                                                                                                                                                             | Noise Map for 2025 Do Something (DS)                                                                                                                                                                                                                                                                                                                                                                  |
| Figure 14.8 a-b                                                                                                                                                                                             | Noise Level Change Map for 2025DM – 2010DM                                                                                                                                                                                                                                                                                                                                                            |
| Figure 14.9 a-b                                                                                                                                                                                             | Noise Level Change Map for 2025DS – 2010DM                                                                                                                                                                                                                                                                                                                                                            |
| Figure 14.10 a-b                                                                                                                                                                                            | Noise Level Change Map for 2010DS – 2010DM                                                                                                                                                                                                                                                                                                                                                            |
| Figure 15.1                                                                                                                                                                                                 | Residential Properties considered in the Air Quality Assessment                                                                                                                                                                                                                                                                                                                                       |
| Figure 15.2 a-e                                                                                                                                                                                             | Constraints Map Showing Properties within 200m of the Road Centreline                                                                                                                                                                                                                                                                                                                                 |
| Figure 15.3 a-e                                                                                                                                                                                             | Properties most likely to Experience an Improvement or Deterioration in Air Quality as a Result of the Scheme                                                                                                                                                                                                                                                                                         |
|                                                                                                                                                                                                             |                                                                                                                                                                                                                                                                                                                                                                                                       |