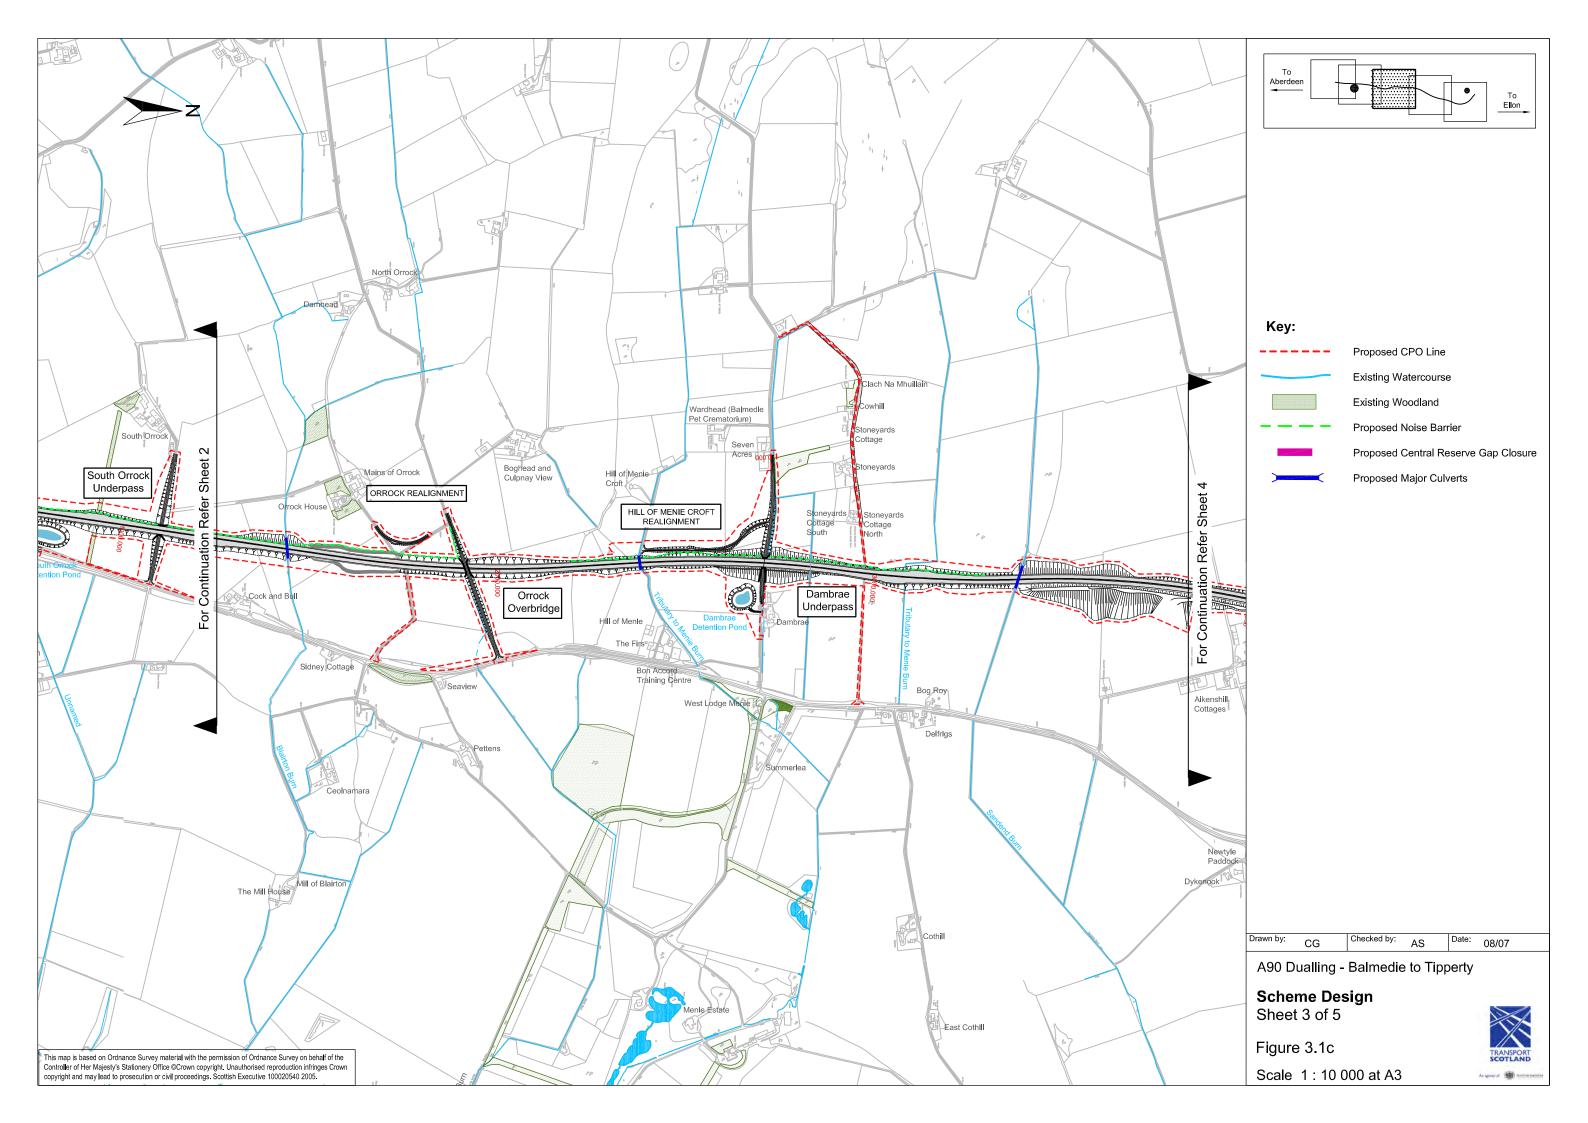

## • Volume 2 – Environmental Statement: Figures

| Figure 1.1 Figure 2.1 Figure 3.1a-e Figure 3.2 Figure 4.1 Figure 4.2 Figure 6.1 a-e Figure 6.2 Figure 7.1 a-e Figure 8.1 Figure 8.2 Figure 10.1 a-b Figure 10.2 a-c Figure 11.1 a-b Figure 11.2 Figure 11.3 | Location Map Route Options Scheme Design All Purpose Dual Carriageway Typical Cross Section Existing Network 25, Annual Average Daily Traffic (AADT) Traffic Flows 2010 and 2025 Land Use Existing Public Utilities Agricultural Land Use Solid Geology Drift Geology Nature Conservation Designations Phase I Habitat Map Visual Envelope Map Local Landscape Designations Landscape Character Zones |
|-------------------------------------------------------------------------------------------------------------------------------------------------------------------------------------------------------------|-------------------------------------------------------------------------------------------------------------------------------------------------------------------------------------------------------------------------------------------------------------------------------------------------------------------------------------------------------------------------------------------------------|
| Figure 11.4                                                                                                                                                                                                 | Landscape Character Sketches, Formantine Links Developed/Developing Zone                                                                                                                                                                                                                                                                                                                              |
| Figure 11.5                                                                                                                                                                                                 | Landscape Character Sketches, Formantine Lowlands Southern Rolling Zone                                                                                                                                                                                                                                                                                                                               |
| Figure 11.6                                                                                                                                                                                                 | Landscape Character Sketches, Formantine Lowlands Northern Open Zone                                                                                                                                                                                                                                                                                                                                  |
| Figure 11.7 a-h                                                                                                                                                                                             | Outline Landscape Proposals                                                                                                                                                                                                                                                                                                                                                                           |
| Figure 11.8 a-f                                                                                                                                                                                             | Outline Landscape Proposals, Illustrative Cross Sections                                                                                                                                                                                                                                                                                                                                              |
| Figure 11.9                                                                                                                                                                                                 | Photomontages, Viewpoints                                                                                                                                                                                                                                                                                                                                                                             |
| Figure 11.10                                                                                                                                                                                                | Landscape Impact Photomontages, View towards Orrock House                                                                                                                                                                                                                                                                                                                                             |
| Figure 11.11                                                                                                                                                                                                | Landscape Impact Photomontages, View from Stoneyards Cottages to the South-<br>East                                                                                                                                                                                                                                                                                                                   |
| Figure 11.12                                                                                                                                                                                                | Landscape Impact Photomontages, View from Overhill to the East                                                                                                                                                                                                                                                                                                                                        |
| Figure 11.13                                                                                                                                                                                                | Landscape Impact Photomontages, View from Fornety to the West                                                                                                                                                                                                                                                                                                                                         |
| Figure 11.21 a-d                                                                                                                                                                                            | Visual Impact Summary Figures                                                                                                                                                                                                                                                                                                                                                                         |
| Figure 12.1 a-c                                                                                                                                                                                             | Cultural Heritage Sites within the Scheme Corridor                                                                                                                                                                                                                                                                                                                                                    |
| Figure 13.1                                                                                                                                                                                                 | Disruption due to Construction                                                                                                                                                                                                                                                                                                                                                                        |
| Figure 14.1 a-b                                                                                                                                                                                             | Study Area                                                                                                                                                                                                                                                                                                                                                                                            |
| Figure 14.2 a-b                                                                                                                                                                                             | Measurement Locations                                                                                                                                                                                                                                                                                                                                                                                 |
| Figure 14.3 a-g                                                                                                                                                                                             | Predicted sample receptor point noise levels and proposed noise mitigation measures                                                                                                                                                                                                                                                                                                                   |
| Figure 14.4 a-b                                                                                                                                                                                             | Noise Map for 2010 Do Minimum (DM)                                                                                                                                                                                                                                                                                                                                                                    |
| Figure 14.5 a-b                                                                                                                                                                                             | Noise Map for 2010 Do Something (DS)                                                                                                                                                                                                                                                                                                                                                                  |
| Figure 14.6 a-b                                                                                                                                                                                             | Noise Map for 2025 Do  Minimum (DM)                                                                                                                                                                                                                                                                                                                                                                   |
| Figure 14.7 a-b                                                                                                                                                                                             | Noise Map for 2025 Do Something (DS)                                                                                                                                                                                                                                                                                                                                                                  |
| Figure 14.8 a-b                                                                                                                                                                                             | Noise Level Change Map for 2025DM – 2010DM                                                                                                                                                                                                                                                                                                                                                            |
| Figure 14.9 a-b                                                                                                                                                                                             | Noise Level Change Map for 2025DS – 2010DM                                                                                                                                                                                                                                                                                                                                                            |
| Figure 14.10 a-b                                                                                                                                                                                            | Noise Level Change Map for 2010DS – 2010DM                                                                                                                                                                                                                                                                                                                                                            |
| Figure 15.1                                                                                                                                                                                                 | Residential Properties considered in the Air Quality Assessment                                                                                                                                                                                                                                                                                                                                       |
| Figure 15.2 a-e                                                                                                                                                                                             | Constraints Map Showing Properties within 200m of the Road Centreline                                                                                                                                                                                                                                                                                                                                 |
| Figure 15.3 a-e                                                                                                                                                                                             | Properties most likely to Experience an Improvement or Deterioration in Air Quality as a Result of the Scheme                                                                                                                                                                                                                                                                                         |
|                                                                                                                                                                                                             |                                                                                                                                                                                                                                                                                                                                                                                                       |