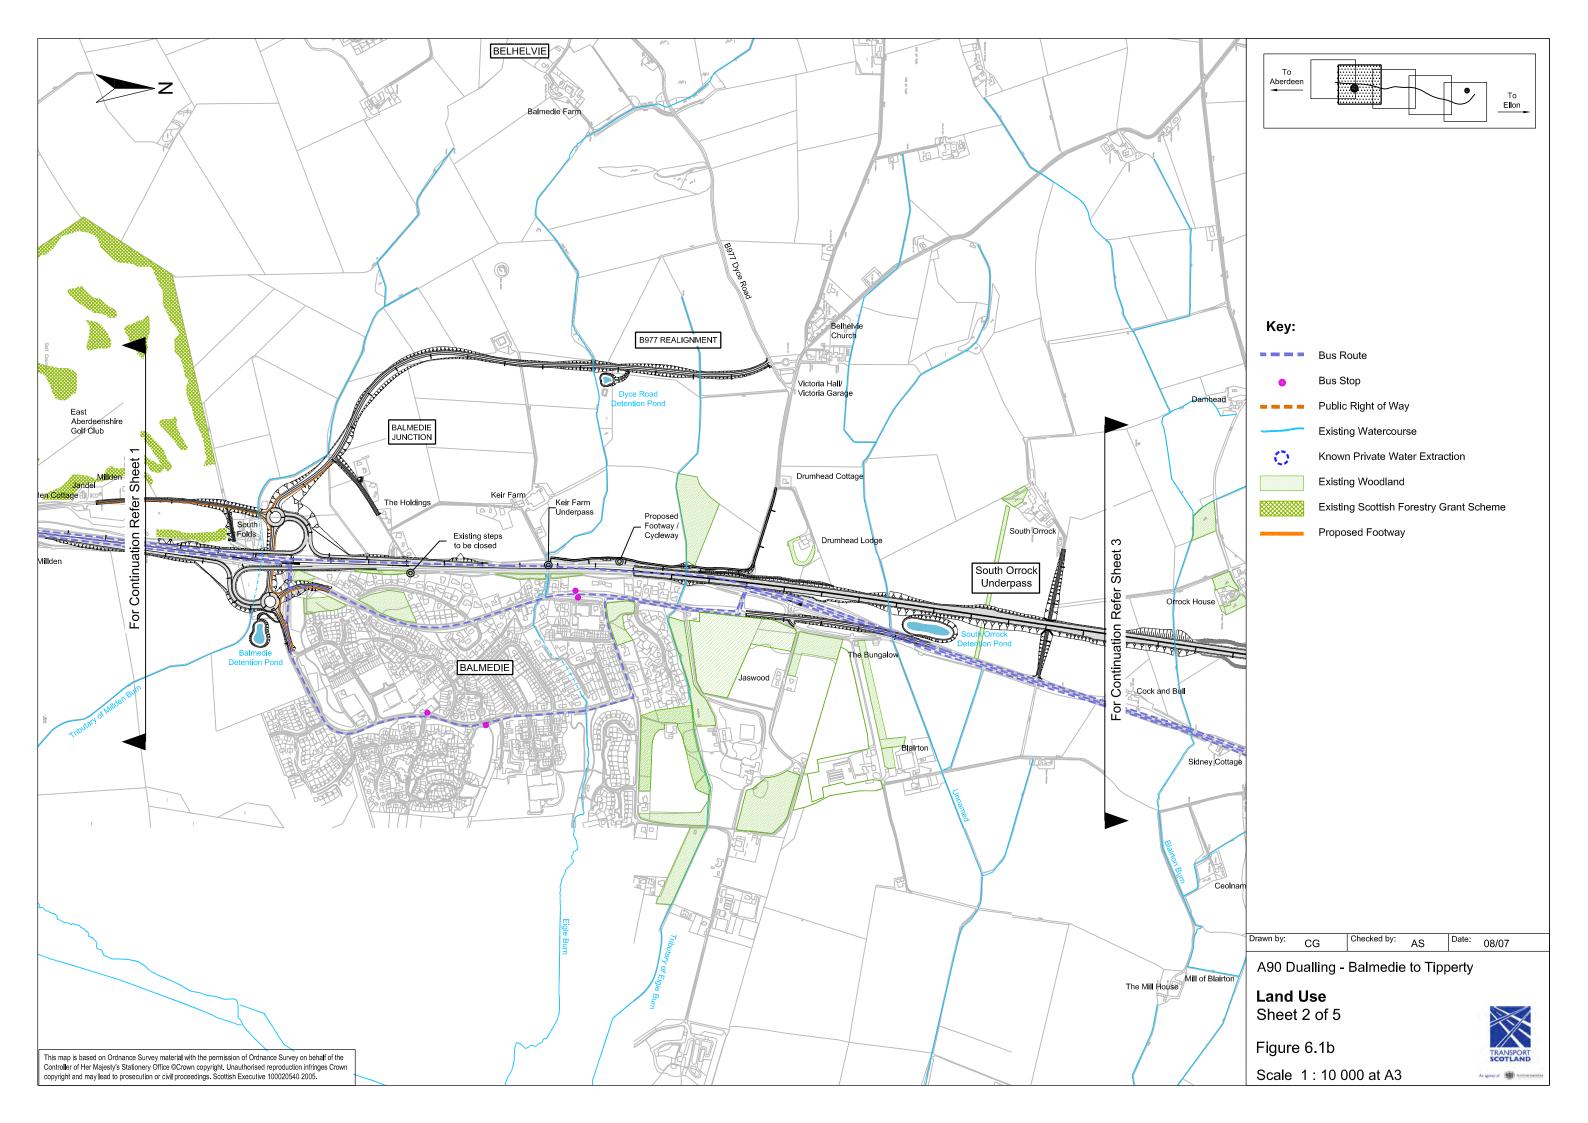

## • Volume 2 – Environmental Statement: Figures

| Figure 1.1 Figure 2.1 Figure 3.1a-e Figure 3.2 Figure 4.1 Figure 4.2 Figure 6.1 a-e Figure 6.2 Figure 7.1 a-e Figure 8.1 Figure 8.2 Figure 10.1 a-b Figure 10.2 a-c Figure 11.1 a-b Figure 11.2 Figure 11.3 | Location Map Route Options Scheme Design All Purpose Dual Carriageway Typical Cross Section Existing Network 25, Annual Average Daily Traffic (AADT) Traffic Flows 2010 and 2025 Land Use Existing Public Utilities Agricultural Land Use Solid Geology Drift Geology Nature Conservation Designations Phase I Habitat Map Visual Envelope Map Local Landscape Designations Landscape Character Zones |
|-------------------------------------------------------------------------------------------------------------------------------------------------------------------------------------------------------------|-------------------------------------------------------------------------------------------------------------------------------------------------------------------------------------------------------------------------------------------------------------------------------------------------------------------------------------------------------------------------------------------------------|
| Figure 11.4                                                                                                                                                                                                 | Landscape Character Sketches, Formantine Links Developed/Developing Zone                                                                                                                                                                                                                                                                                                                              |
| Figure 11.5                                                                                                                                                                                                 | Landscape Character Sketches, Formantine Lowlands Southern Rolling Zone                                                                                                                                                                                                                                                                                                                               |
| Figure 11.6                                                                                                                                                                                                 | Landscape Character Sketches, Formantine Lowlands Northern Open Zone                                                                                                                                                                                                                                                                                                                                  |
| Figure 11.7 a-h                                                                                                                                                                                             | Outline Landscape Proposals                                                                                                                                                                                                                                                                                                                                                                           |
| Figure 11.8 a-f                                                                                                                                                                                             | Outline Landscape Proposals, Illustrative Cross Sections                                                                                                                                                                                                                                                                                                                                              |
| Figure 11.9                                                                                                                                                                                                 | Photomontages, Viewpoints                                                                                                                                                                                                                                                                                                                                                                             |
| Figure 11.10                                                                                                                                                                                                | Landscape Impact Photomontages, View towards Orrock House                                                                                                                                                                                                                                                                                                                                             |
| Figure 11.11                                                                                                                                                                                                | Landscape Impact Photomontages, View from Stoneyards Cottages to the South-<br>East                                                                                                                                                                                                                                                                                                                   |
| Figure 11.12                                                                                                                                                                                                | Landscape Impact Photomontages, View from Overhill to the East                                                                                                                                                                                                                                                                                                                                        |
| Figure 11.13                                                                                                                                                                                                | Landscape Impact Photomontages, View from Fornety to the West                                                                                                                                                                                                                                                                                                                                         |
| Figure 11.21 a-d                                                                                                                                                                                            | Visual Impact Summary Figures                                                                                                                                                                                                                                                                                                                                                                         |
| Figure 12.1 a-c                                                                                                                                                                                             | Cultural Heritage Sites within the Scheme Corridor                                                                                                                                                                                                                                                                                                                                                    |
| Figure 13.1                                                                                                                                                                                                 | Disruption due to Construction                                                                                                                                                                                                                                                                                                                                                                        |
| Figure 14.1 a-b                                                                                                                                                                                             | Study Area                                                                                                                                                                                                                                                                                                                                                                                            |
| Figure 14.2 a-b                                                                                                                                                                                             | Measurement Locations                                                                                                                                                                                                                                                                                                                                                                                 |
| Figure 14.3 a-g                                                                                                                                                                                             | Predicted sample receptor point noise levels and proposed noise mitigation measures                                                                                                                                                                                                                                                                                                                   |
| Figure 14.4 a-b                                                                                                                                                                                             | Noise Map for 2010 Do Minimum (DM)                                                                                                                                                                                                                                                                                                                                                                    |
| Figure 14.5 a-b                                                                                                                                                                                             | Noise Map for 2010 Do Something (DS)                                                                                                                                                                                                                                                                                                                                                                  |
| Figure 14.6 a-b                                                                                                                                                                                             | Noise Map for 2025 Do  Minimum (DM)                                                                                                                                                                                                                                                                                                                                                                   |
| Figure 14.7 a-b                                                                                                                                                                                             | Noise Map for 2025 Do Something (DS)                                                                                                                                                                                                                                                                                                                                                                  |
| Figure 14.8 a-b                                                                                                                                                                                             | Noise Level Change Map for 2025DM – 2010DM                                                                                                                                                                                                                                                                                                                                                            |
| Figure 14.9 a-b                                                                                                                                                                                             | Noise Level Change Map for 2025DS – 2010DM                                                                                                                                                                                                                                                                                                                                                            |
| Figure 14.10 a-b                                                                                                                                                                                            | Noise Level Change Map for 2010DS – 2010DM                                                                                                                                                                                                                                                                                                                                                            |
| Figure 15.1                                                                                                                                                                                                 | Residential Properties considered in the Air Quality Assessment                                                                                                                                                                                                                                                                                                                                       |
| Figure 15.2 a-e                                                                                                                                                                                             | Constraints Map Showing Properties within 200m of the Road Centreline                                                                                                                                                                                                                                                                                                                                 |
| Figure 15.3 a-e                                                                                                                                                                                             | Properties most likely to Experience an Improvement or Deterioration in Air Quality as a Result of the Scheme                                                                                                                                                                                                                                                                                         |
|                                                                                                                                                                                                             |                                                                                                                                                                                                                                                                                                                                                                                                       |