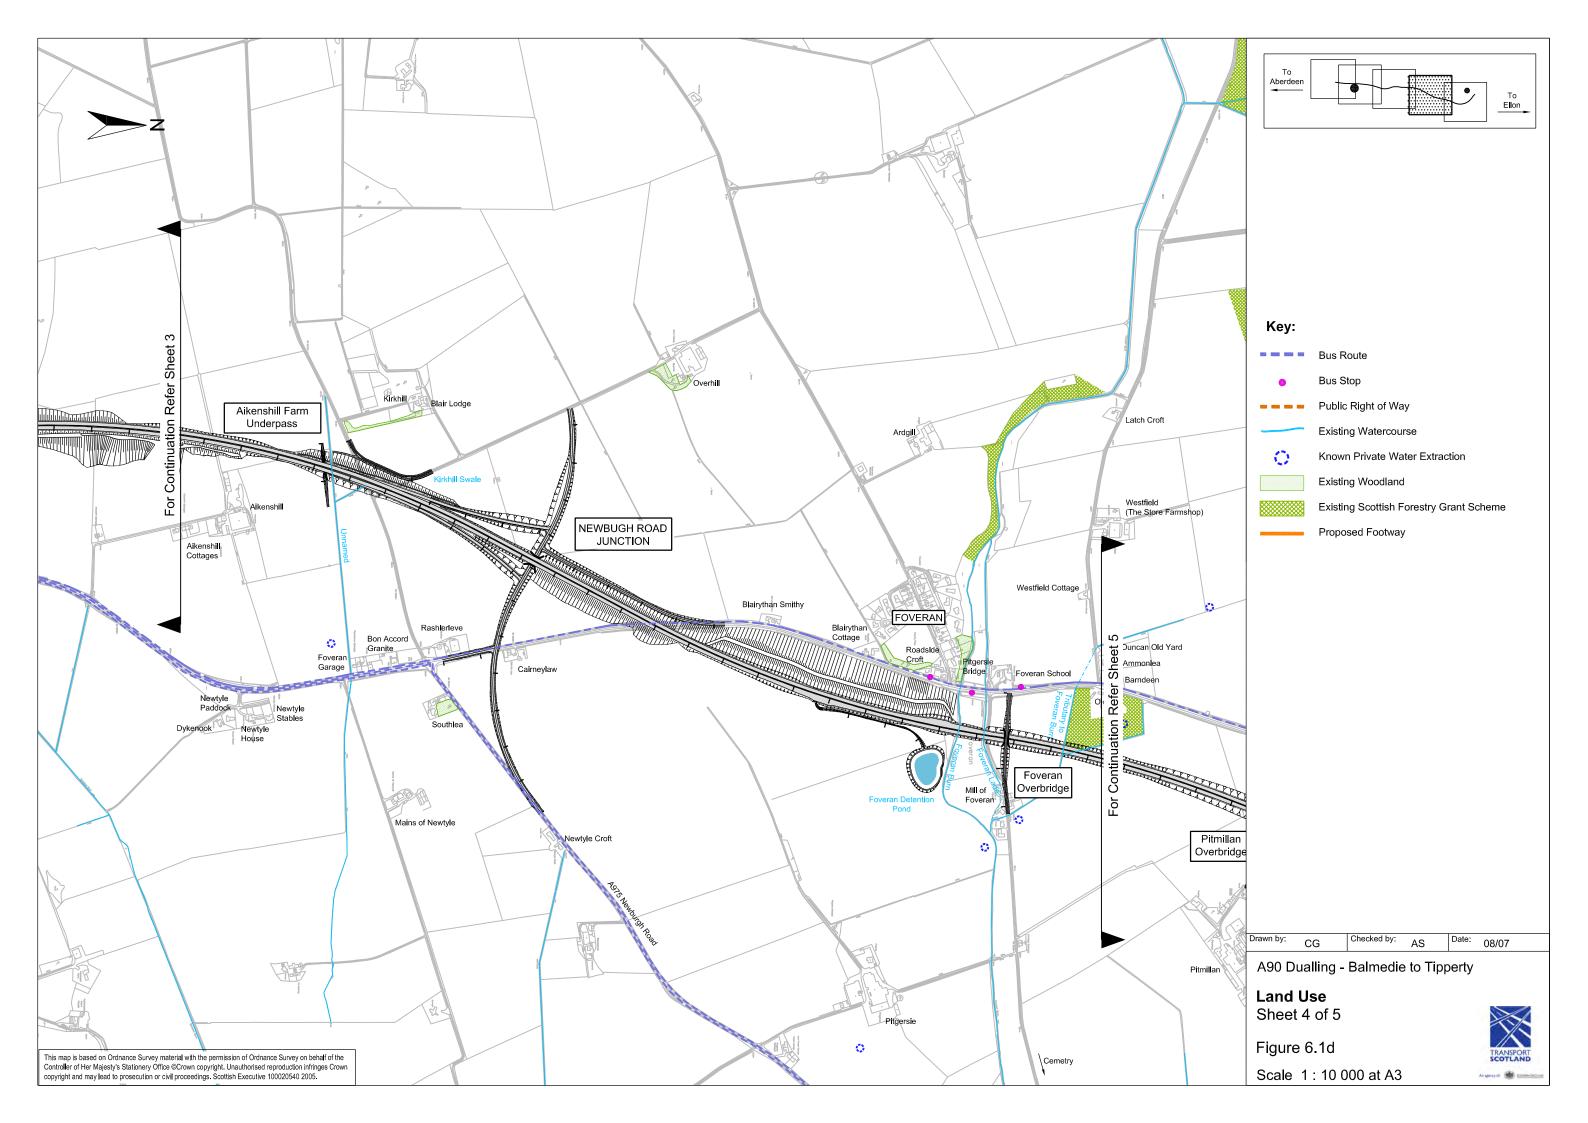

## • Volume 2 – Environmental Statement: Figures

| Figure 1.1 Figure 2.1 Figure 3.1a-e Figure 3.2 Figure 4.1 Figure 4.2 Figure 6.1 a-e Figure 6.2 Figure 7.1 a-e Figure 8.1 Figure 8.2 Figure 10.1 a-b Figure 10.2 a-c Figure 11.1 a-b Figure 11.2 Figure 11.3 | Location Map Route Options Scheme Design All Purpose Dual Carriageway Typical Cross Section Existing Network 25, Annual Average Daily Traffic (AADT) Traffic Flows 2010 and 2025 Land Use Existing Public Utilities Agricultural Land Use Solid Geology Drift Geology Nature Conservation Designations Phase I Habitat Map Visual Envelope Map Local Landscape Designations Landscape Character Zones |
|-------------------------------------------------------------------------------------------------------------------------------------------------------------------------------------------------------------|-------------------------------------------------------------------------------------------------------------------------------------------------------------------------------------------------------------------------------------------------------------------------------------------------------------------------------------------------------------------------------------------------------|
| Figure 11.4                                                                                                                                                                                                 | Landscape Character Sketches, Formantine Links Developed/Developing Zone                                                                                                                                                                                                                                                                                                                              |
| Figure 11.5                                                                                                                                                                                                 | Landscape Character Sketches, Formantine Lowlands Southern Rolling Zone                                                                                                                                                                                                                                                                                                                               |
| Figure 11.6                                                                                                                                                                                                 | Landscape Character Sketches, Formantine Lowlands Northern Open Zone                                                                                                                                                                                                                                                                                                                                  |
| Figure 11.7 a-h                                                                                                                                                                                             | Outline Landscape Proposals                                                                                                                                                                                                                                                                                                                                                                           |
| Figure 11.8 a-f                                                                                                                                                                                             | Outline Landscape Proposals, Illustrative Cross Sections                                                                                                                                                                                                                                                                                                                                              |
| Figure 11.9                                                                                                                                                                                                 | Photomontages, Viewpoints                                                                                                                                                                                                                                                                                                                                                                             |
| Figure 11.10                                                                                                                                                                                                | Landscape Impact Photomontages, View towards Orrock House                                                                                                                                                                                                                                                                                                                                             |
| Figure 11.11                                                                                                                                                                                                | Landscape Impact Photomontages, View from Stoneyards Cottages to the South-<br>East                                                                                                                                                                                                                                                                                                                   |
| Figure 11.12                                                                                                                                                                                                | Landscape Impact Photomontages, View from Overhill to the East                                                                                                                                                                                                                                                                                                                                        |
| Figure 11.13                                                                                                                                                                                                | Landscape Impact Photomontages, View from Fornety to the West                                                                                                                                                                                                                                                                                                                                         |
| Figure 11.21 a-d                                                                                                                                                                                            | Visual Impact Summary Figures                                                                                                                                                                                                                                                                                                                                                                         |
| Figure 12.1 a-c                                                                                                                                                                                             | Cultural Heritage Sites within the Scheme Corridor                                                                                                                                                                                                                                                                                                                                                    |
| Figure 13.1                                                                                                                                                                                                 | Disruption due to Construction                                                                                                                                                                                                                                                                                                                                                                        |
| Figure 14.1 a-b                                                                                                                                                                                             | Study Area                                                                                                                                                                                                                                                                                                                                                                                            |
| Figure 14.2 a-b                                                                                                                                                                                             | Measurement Locations                                                                                                                                                                                                                                                                                                                                                                                 |
| Figure 14.3 a-g                                                                                                                                                                                             | Predicted sample receptor point noise levels and proposed noise mitigation measures                                                                                                                                                                                                                                                                                                                   |
| Figure 14.4 a-b                                                                                                                                                                                             | Noise Map for 2010 Do Minimum (DM)                                                                                                                                                                                                                                                                                                                                                                    |
| Figure 14.5 a-b                                                                                                                                                                                             | Noise Map for 2010 Do Something (DS)                                                                                                                                                                                                                                                                                                                                                                  |
| Figure 14.6 a-b                                                                                                                                                                                             | Noise Map for 2025 Do  Minimum (DM)                                                                                                                                                                                                                                                                                                                                                                   |
| Figure 14.7 a-b                                                                                                                                                                                             | Noise Map for 2025 Do Something (DS)                                                                                                                                                                                                                                                                                                                                                                  |
| Figure 14.8 a-b                                                                                                                                                                                             | Noise Level Change Map for 2025DM – 2010DM                                                                                                                                                                                                                                                                                                                                                            |
| Figure 14.9 a-b                                                                                                                                                                                             | Noise Level Change Map for 2025DS – 2010DM                                                                                                                                                                                                                                                                                                                                                            |
| Figure 14.10 a-b                                                                                                                                                                                            | Noise Level Change Map for 2010DS – 2010DM                                                                                                                                                                                                                                                                                                                                                            |
| Figure 15.1                                                                                                                                                                                                 | Residential Properties considered in the Air Quality Assessment                                                                                                                                                                                                                                                                                                                                       |
| Figure 15.2 a-e                                                                                                                                                                                             | Constraints Map Showing Properties within 200m of the Road Centreline                                                                                                                                                                                                                                                                                                                                 |
| Figure 15.3 a-e                                                                                                                                                                                             | Properties most likely to Experience an Improvement or Deterioration in Air Quality as a Result of the Scheme                                                                                                                                                                                                                                                                                         |
|                                                                                                                                                                                                             |                                                                                                                                                                                                                                                                                                                                                                                                       |