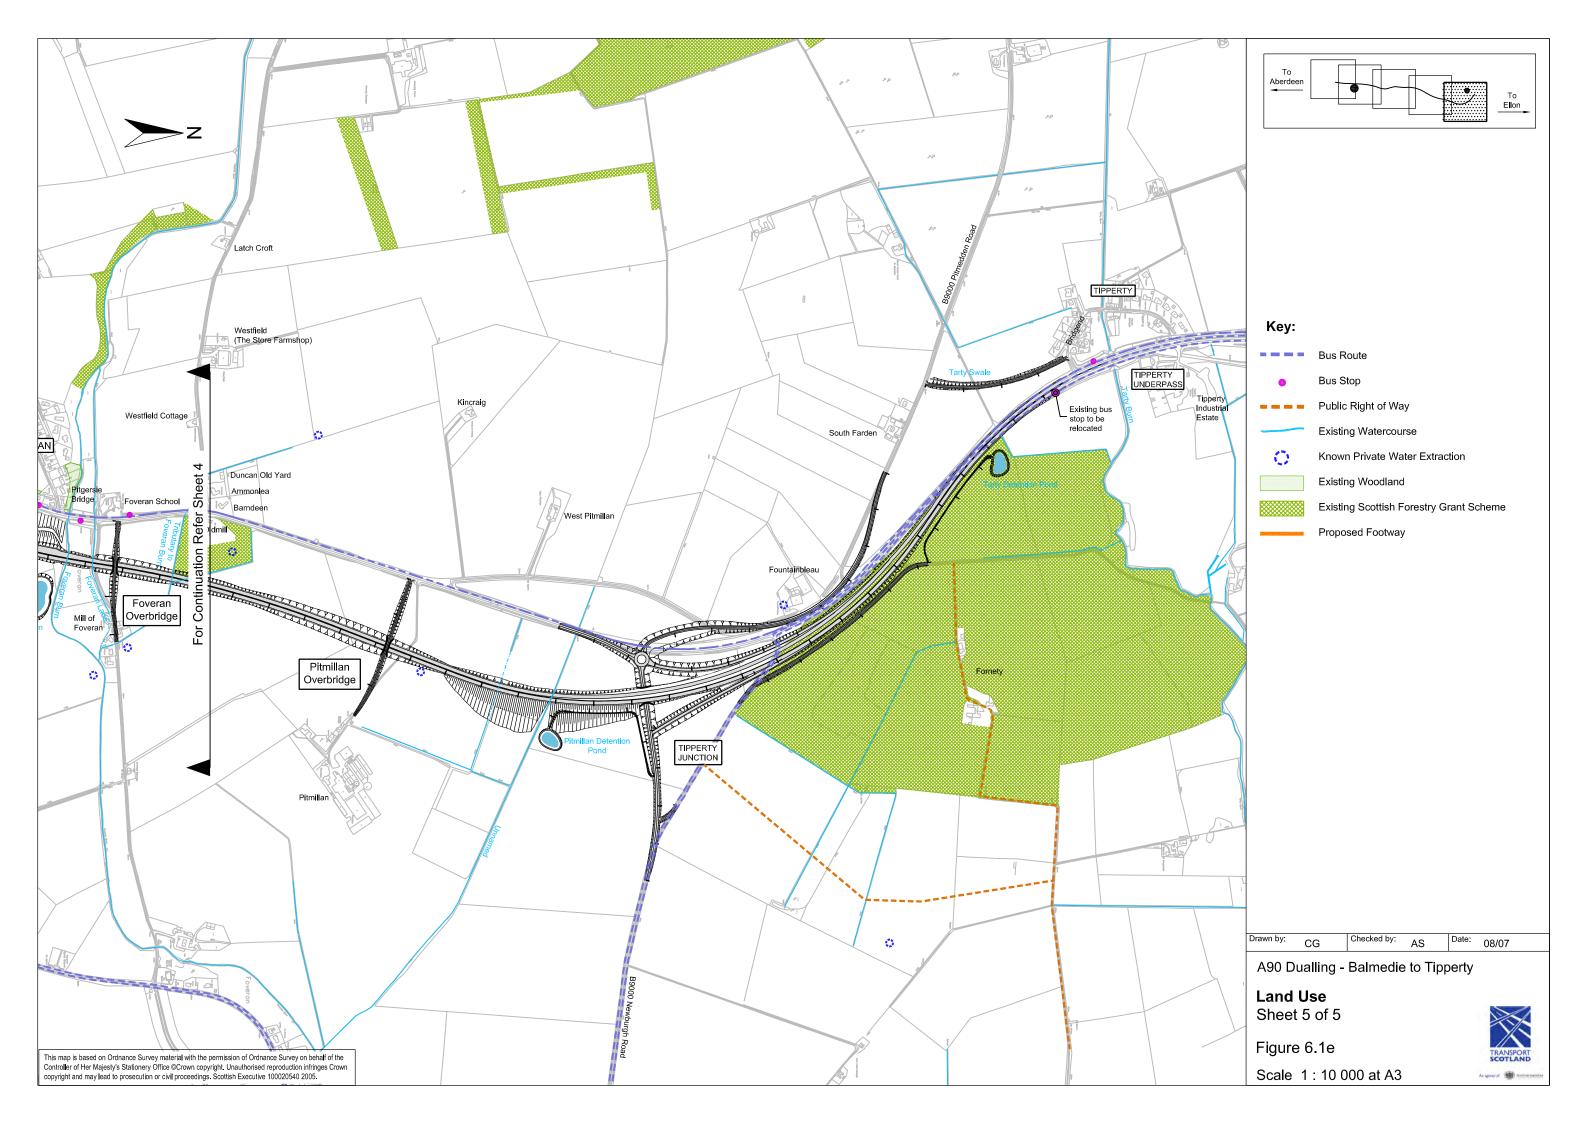

## • Volume 2 – Environmental Statement: Figures

| Figure 1.1 Figure 2.1 Figure 3.1a-e Figure 3.2 Figure 4.1 Figure 4.2 Figure 6.1 a-e Figure 6.2 Figure 7.1 a-e Figure 8.1 Figure 8.2 Figure 10.1 a-b Figure 10.2 a-c Figure 11.1 a-b Figure 11.2 Figure 11.3 | Location Map Route Options Scheme Design All Purpose Dual Carriageway Typical Cross Section Existing Network 25, Annual Average Daily Traffic (AADT) Traffic Flows 2010 and 2025 Land Use Existing Public Utilities Agricultural Land Use Solid Geology Drift Geology Nature Conservation Designations Phase I Habitat Map Visual Envelope Map Local Landscape Designations Landscape Character Zones |
|-------------------------------------------------------------------------------------------------------------------------------------------------------------------------------------------------------------|-------------------------------------------------------------------------------------------------------------------------------------------------------------------------------------------------------------------------------------------------------------------------------------------------------------------------------------------------------------------------------------------------------|
| Figure 11.4                                                                                                                                                                                                 | Landscape Character Sketches, Formantine Links Developed/Developing Zone                                                                                                                                                                                                                                                                                                                              |
| Figure 11.5                                                                                                                                                                                                 | Landscape Character Sketches, Formantine Lowlands Southern Rolling Zone                                                                                                                                                                                                                                                                                                                               |
| Figure 11.6                                                                                                                                                                                                 | Landscape Character Sketches, Formantine Lowlands Northern Open Zone                                                                                                                                                                                                                                                                                                                                  |
| Figure 11.7 a-h                                                                                                                                                                                             | Outline Landscape Proposals                                                                                                                                                                                                                                                                                                                                                                           |
| Figure 11.8 a-f                                                                                                                                                                                             | Outline Landscape Proposals, Illustrative Cross Sections                                                                                                                                                                                                                                                                                                                                              |
| Figure 11.9                                                                                                                                                                                                 | Photomontages, Viewpoints                                                                                                                                                                                                                                                                                                                                                                             |
| Figure 11.10                                                                                                                                                                                                | Landscape Impact Photomontages, View towards Orrock House                                                                                                                                                                                                                                                                                                                                             |
| Figure 11.11                                                                                                                                                                                                | Landscape Impact Photomontages, View from Stoneyards Cottages to the South-<br>East                                                                                                                                                                                                                                                                                                                   |
| Figure 11.12                                                                                                                                                                                                | Landscape Impact Photomontages, View from Overhill to the East                                                                                                                                                                                                                                                                                                                                        |
| Figure 11.13                                                                                                                                                                                                | Landscape Impact Photomontages, View from Fornety to the West                                                                                                                                                                                                                                                                                                                                         |
| Figure 11.21 a-d                                                                                                                                                                                            | Visual Impact Summary Figures                                                                                                                                                                                                                                                                                                                                                                         |
| Figure 12.1 a-c                                                                                                                                                                                             | Cultural Heritage Sites within the Scheme Corridor                                                                                                                                                                                                                                                                                                                                                    |
| Figure 13.1                                                                                                                                                                                                 | Disruption due to Construction                                                                                                                                                                                                                                                                                                                                                                        |
| Figure 14.1 a-b                                                                                                                                                                                             | Study Area                                                                                                                                                                                                                                                                                                                                                                                            |
| Figure 14.2 a-b                                                                                                                                                                                             | Measurement Locations                                                                                                                                                                                                                                                                                                                                                                                 |
| Figure 14.3 a-g                                                                                                                                                                                             | Predicted sample receptor point noise levels and proposed noise mitigation measures                                                                                                                                                                                                                                                                                                                   |
| Figure 14.4 a-b                                                                                                                                                                                             | Noise Map for 2010 Do Minimum (DM)                                                                                                                                                                                                                                                                                                                                                                    |
| Figure 14.5 a-b                                                                                                                                                                                             | Noise Map for 2010 Do Something (DS)                                                                                                                                                                                                                                                                                                                                                                  |
| Figure 14.6 a-b                                                                                                                                                                                             | Noise Map for 2025 Do  Minimum (DM)                                                                                                                                                                                                                                                                                                                                                                   |
| Figure 14.7 a-b                                                                                                                                                                                             | Noise Map for 2025 Do Something (DS)                                                                                                                                                                                                                                                                                                                                                                  |
| Figure 14.8 a-b                                                                                                                                                                                             | Noise Level Change Map for 2025DM – 2010DM                                                                                                                                                                                                                                                                                                                                                            |
| Figure 14.9 a-b                                                                                                                                                                                             | Noise Level Change Map for 2025DS – 2010DM                                                                                                                                                                                                                                                                                                                                                            |
| Figure 14.10 a-b                                                                                                                                                                                            | Noise Level Change Map for 2010DS – 2010DM                                                                                                                                                                                                                                                                                                                                                            |
| Figure 15.1                                                                                                                                                                                                 | Residential Properties considered in the Air Quality Assessment                                                                                                                                                                                                                                                                                                                                       |
| Figure 15.2 a-e                                                                                                                                                                                             | Constraints Map Showing Properties within 200m of the Road Centreline                                                                                                                                                                                                                                                                                                                                 |
| Figure 15.3 a-e                                                                                                                                                                                             | Properties most likely to Experience an Improvement or Deterioration in Air Quality as a Result of the Scheme                                                                                                                                                                                                                                                                                         |
|                                                                                                                                                                                                             |                                                                                                                                                                                                                                                                                                                                                                                                       |