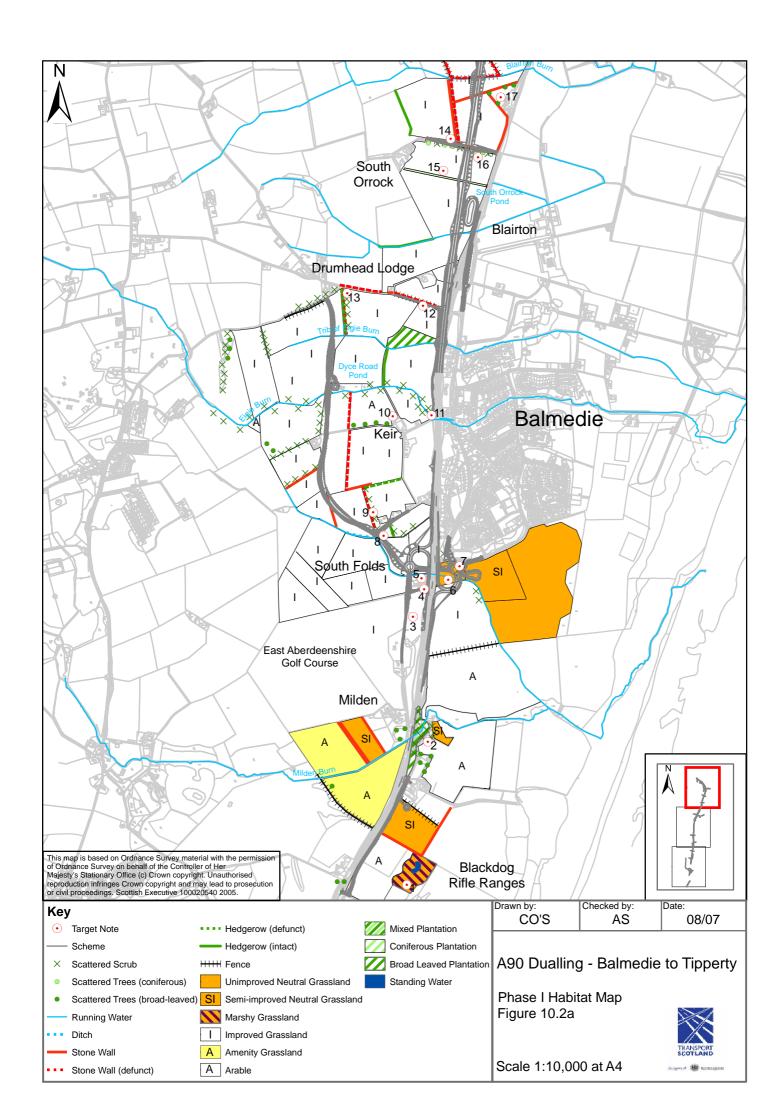

## • Volume 2 – Environmental Statement: Figures

| Figure 1.1 Figure 2.1 Figure 3.1a-e Figure 3.2 Figure 4.1 Figure 4.2 Figure 6.1 a-e Figure 6.2 Figure 7.1 a-e Figure 8.1 Figure 8.2 Figure 10.1 a-b Figure 10.2 a-c Figure 11.1 a-b Figure 11.2 Figure 11.3 | Location Map Route Options Scheme Design All Purpose Dual Carriageway Typical Cross Section Existing Network 25, Annual Average Daily Traffic (AADT) Traffic Flows 2010 and 2025 Land Use Existing Public Utilities Agricultural Land Use Solid Geology Drift Geology Nature Conservation Designations Phase I Habitat Map Visual Envelope Map Local Landscape Designations Landscape Character Zones |
|-------------------------------------------------------------------------------------------------------------------------------------------------------------------------------------------------------------|-------------------------------------------------------------------------------------------------------------------------------------------------------------------------------------------------------------------------------------------------------------------------------------------------------------------------------------------------------------------------------------------------------|
| Figure 11.4                                                                                                                                                                                                 | Landscape Character Sketches, Formantine Links Developed/Developing Zone                                                                                                                                                                                                                                                                                                                              |
| Figure 11.5                                                                                                                                                                                                 | Landscape Character Sketches, Formantine Lowlands Southern Rolling Zone                                                                                                                                                                                                                                                                                                                               |
| Figure 11.6                                                                                                                                                                                                 | Landscape Character Sketches, Formantine Lowlands Northern Open Zone                                                                                                                                                                                                                                                                                                                                  |
| Figure 11.7 a-h                                                                                                                                                                                             | Outline Landscape Proposals                                                                                                                                                                                                                                                                                                                                                                           |
| Figure 11.8 a-f                                                                                                                                                                                             | Outline Landscape Proposals, Illustrative Cross Sections                                                                                                                                                                                                                                                                                                                                              |
| Figure 11.9                                                                                                                                                                                                 | Photomontages, Viewpoints                                                                                                                                                                                                                                                                                                                                                                             |
| Figure 11.10                                                                                                                                                                                                | Landscape Impact Photomontages, View towards Orrock House                                                                                                                                                                                                                                                                                                                                             |
| Figure 11.11                                                                                                                                                                                                | Landscape Impact Photomontages, View from Stoneyards Cottages to the South-<br>East                                                                                                                                                                                                                                                                                                                   |
| Figure 11.12                                                                                                                                                                                                | Landscape Impact Photomontages, View from Overhill to the East                                                                                                                                                                                                                                                                                                                                        |
| Figure 11.13                                                                                                                                                                                                | Landscape Impact Photomontages, View from Fornety to the West                                                                                                                                                                                                                                                                                                                                         |
| Figure 11.21 a-d                                                                                                                                                                                            | Visual Impact Summary Figures                                                                                                                                                                                                                                                                                                                                                                         |
| Figure 12.1 a-c                                                                                                                                                                                             | Cultural Heritage Sites within the Scheme Corridor                                                                                                                                                                                                                                                                                                                                                    |
| Figure 13.1                                                                                                                                                                                                 | Disruption due to Construction                                                                                                                                                                                                                                                                                                                                                                        |
| Figure 14.1 a-b                                                                                                                                                                                             | Study Area                                                                                                                                                                                                                                                                                                                                                                                            |
| Figure 14.2 a-b                                                                                                                                                                                             | Measurement Locations                                                                                                                                                                                                                                                                                                                                                                                 |
| Figure 14.3 a-g                                                                                                                                                                                             | Predicted sample receptor point noise levels and proposed noise mitigation measures                                                                                                                                                                                                                                                                                                                   |
| Figure 14.4 a-b                                                                                                                                                                                             | Noise Map for 2010 Do Minimum (DM)                                                                                                                                                                                                                                                                                                                                                                    |
| Figure 14.5 a-b                                                                                                                                                                                             | Noise Map for 2010 Do Something (DS)                                                                                                                                                                                                                                                                                                                                                                  |
| Figure 14.6 a-b                                                                                                                                                                                             | Noise Map for 2025 Do  Minimum (DM)                                                                                                                                                                                                                                                                                                                                                                   |
| Figure 14.7 a-b                                                                                                                                                                                             | Noise Map for 2025 Do Something (DS)                                                                                                                                                                                                                                                                                                                                                                  |
| Figure 14.8 a-b                                                                                                                                                                                             | Noise Level Change Map for 2025DM – 2010DM                                                                                                                                                                                                                                                                                                                                                            |
| Figure 14.9 a-b                                                                                                                                                                                             | Noise Level Change Map for 2025DS – 2010DM                                                                                                                                                                                                                                                                                                                                                            |
| Figure 14.10 a-b                                                                                                                                                                                            | Noise Level Change Map for 2010DS – 2010DM                                                                                                                                                                                                                                                                                                                                                            |
| Figure 15.1                                                                                                                                                                                                 | Residential Properties considered in the Air Quality Assessment                                                                                                                                                                                                                                                                                                                                       |
| Figure 15.2 a-e                                                                                                                                                                                             | Constraints Map Showing Properties within 200m of the Road Centreline                                                                                                                                                                                                                                                                                                                                 |
| Figure 15.3 a-e                                                                                                                                                                                             | Properties most likely to Experience an Improvement or Deterioration in Air Quality as a Result of the Scheme                                                                                                                                                                                                                                                                                         |
|                                                                                                                                                                                                             |                                                                                                                                                                                                                                                                                                                                                                                                       |