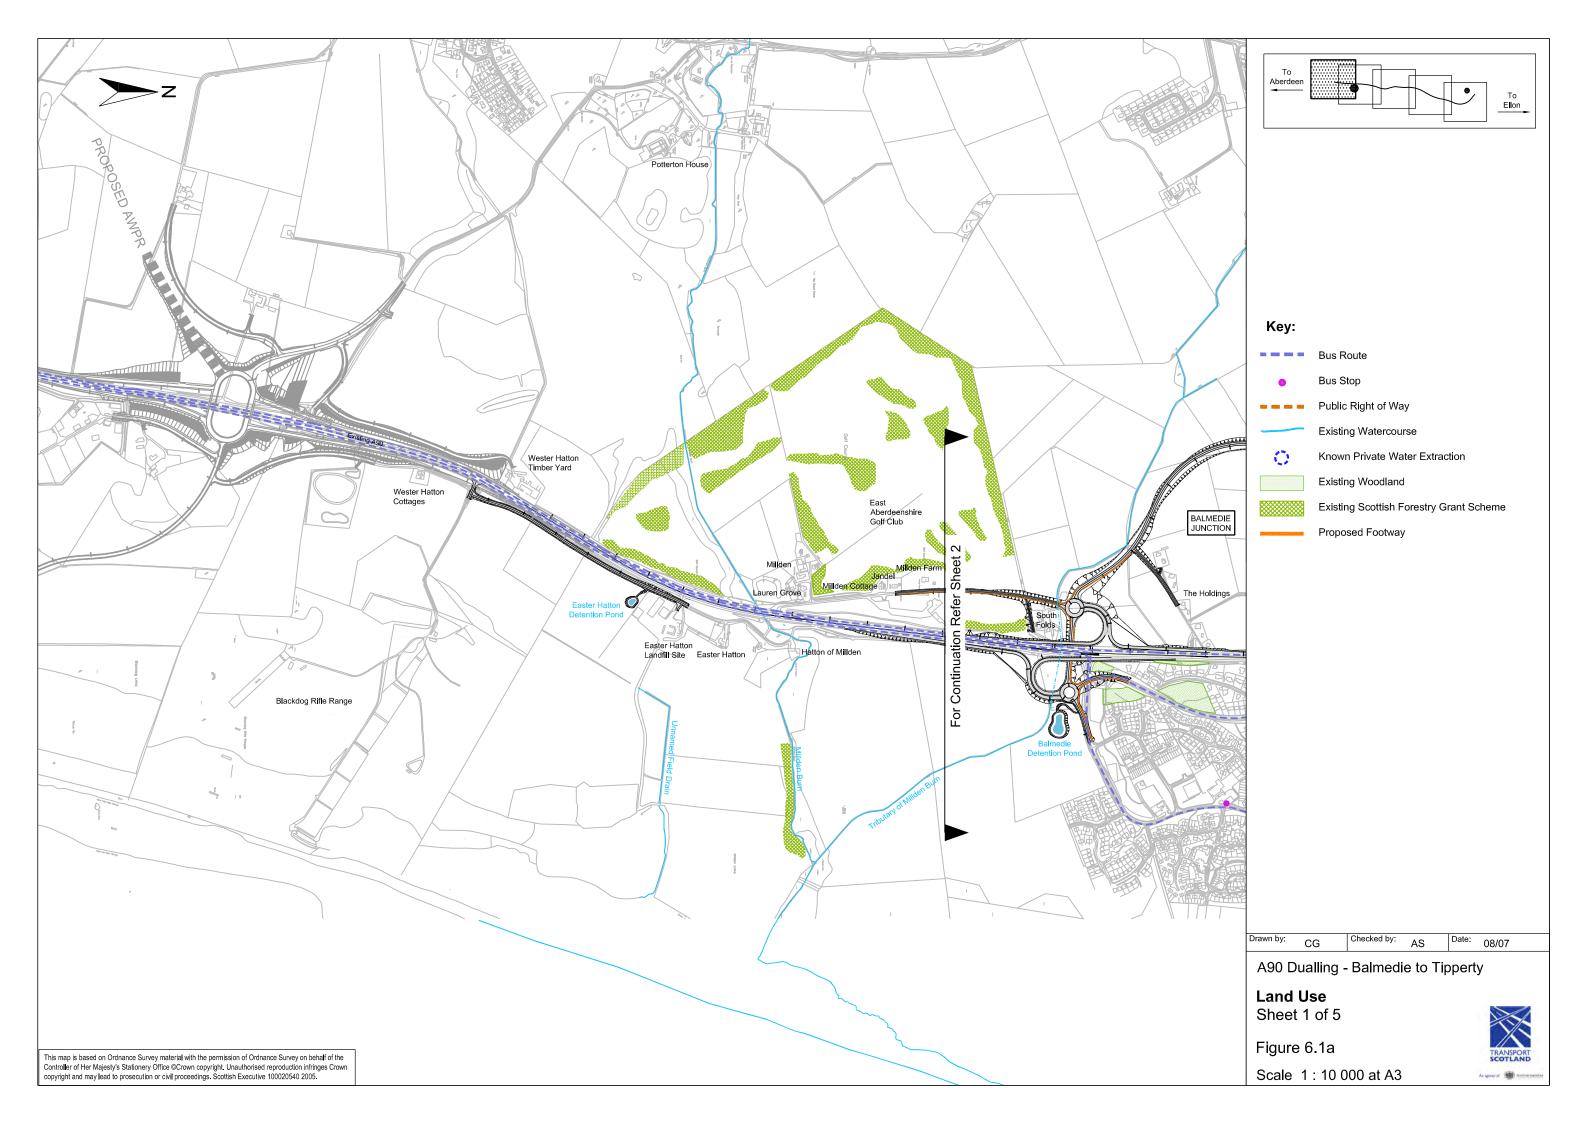

## • Volume 2 – Environmental Statement: Figures

| Figure 1.1 Figure 2.1 Figure 3.1a-e Figure 3.2 Figure 4.1 Figure 4.2 Figure 6.1 a-e Figure 6.2 Figure 7.1 a-e Figure 8.1 Figure 8.2 Figure 10.1 a-b Figure 10.2 a-c Figure 11.1 a-b Figure 11.2 Figure 11.3 | Location Map Route Options Scheme Design All Purpose Dual Carriageway Typical Cross Section Existing Network 25, Annual Average Daily Traffic (AADT) Traffic Flows 2010 and 2025 Land Use Existing Public Utilities Agricultural Land Use Solid Geology Drift Geology Nature Conservation Designations Phase I Habitat Map Visual Envelope Map Local Landscape Designations Landscape Character Zones |
|-------------------------------------------------------------------------------------------------------------------------------------------------------------------------------------------------------------|-------------------------------------------------------------------------------------------------------------------------------------------------------------------------------------------------------------------------------------------------------------------------------------------------------------------------------------------------------------------------------------------------------|
| Figure 11.4                                                                                                                                                                                                 | Landscape Character Sketches, Formantine Links Developed/Developing Zone                                                                                                                                                                                                                                                                                                                              |
| Figure 11.5                                                                                                                                                                                                 | Landscape Character Sketches, Formantine Lowlands Southern Rolling Zone                                                                                                                                                                                                                                                                                                                               |
| Figure 11.6                                                                                                                                                                                                 | Landscape Character Sketches, Formantine Lowlands Northern Open Zone                                                                                                                                                                                                                                                                                                                                  |
| Figure 11.7 a-h                                                                                                                                                                                             | Outline Landscape Proposals                                                                                                                                                                                                                                                                                                                                                                           |
| Figure 11.8 a-f                                                                                                                                                                                             | Outline Landscape Proposals, Illustrative Cross Sections                                                                                                                                                                                                                                                                                                                                              |
| Figure 11.9                                                                                                                                                                                                 | Photomontages, Viewpoints                                                                                                                                                                                                                                                                                                                                                                             |
| Figure 11.10                                                                                                                                                                                                | Landscape Impact Photomontages, View towards Orrock House                                                                                                                                                                                                                                                                                                                                             |
| Figure 11.11                                                                                                                                                                                                | Landscape Impact Photomontages, View from Stoneyards Cottages to the South-<br>East                                                                                                                                                                                                                                                                                                                   |
| Figure 11.12                                                                                                                                                                                                | Landscape Impact Photomontages, View from Overhill to the East                                                                                                                                                                                                                                                                                                                                        |
| Figure 11.13                                                                                                                                                                                                | Landscape Impact Photomontages, View from Fornety to the West                                                                                                                                                                                                                                                                                                                                         |
| Figure 11.21 a-d                                                                                                                                                                                            | Visual Impact Summary Figures                                                                                                                                                                                                                                                                                                                                                                         |
| Figure 12.1 a-c                                                                                                                                                                                             | Cultural Heritage Sites within the Scheme Corridor                                                                                                                                                                                                                                                                                                                                                    |
| Figure 13.1                                                                                                                                                                                                 | Disruption due to Construction                                                                                                                                                                                                                                                                                                                                                                        |
| Figure 14.1 a-b                                                                                                                                                                                             | Study Area                                                                                                                                                                                                                                                                                                                                                                                            |
| Figure 14.2 a-b                                                                                                                                                                                             | Measurement Locations                                                                                                                                                                                                                                                                                                                                                                                 |
| Figure 14.3 a-g                                                                                                                                                                                             | Predicted sample receptor point noise levels and proposed noise mitigation measures                                                                                                                                                                                                                                                                                                                   |
| Figure 14.4 a-b                                                                                                                                                                                             | Noise Map for 2010 Do Minimum (DM)                                                                                                                                                                                                                                                                                                                                                                    |
| Figure 14.5 a-b                                                                                                                                                                                             | Noise Map for 2010 Do Something (DS)                                                                                                                                                                                                                                                                                                                                                                  |
| Figure 14.6 a-b                                                                                                                                                                                             | Noise Map for 2025 Do  Minimum (DM)                                                                                                                                                                                                                                                                                                                                                                   |
| Figure 14.7 a-b                                                                                                                                                                                             | Noise Map for 2025 Do Something (DS)                                                                                                                                                                                                                                                                                                                                                                  |
| Figure 14.8 a-b                                                                                                                                                                                             | Noise Level Change Map for 2025DM – 2010DM                                                                                                                                                                                                                                                                                                                                                            |
| Figure 14.9 a-b                                                                                                                                                                                             | Noise Level Change Map for 2025DS – 2010DM                                                                                                                                                                                                                                                                                                                                                            |
| Figure 14.10 a-b                                                                                                                                                                                            | Noise Level Change Map for 2010DS – 2010DM                                                                                                                                                                                                                                                                                                                                                            |
| Figure 15.1                                                                                                                                                                                                 | Residential Properties considered in the Air Quality Assessment                                                                                                                                                                                                                                                                                                                                       |
| Figure 15.2 a-e                                                                                                                                                                                             | Constraints Map Showing Properties within 200m of the Road Centreline                                                                                                                                                                                                                                                                                                                                 |
| Figure 15.3 a-e                                                                                                                                                                                             | Properties most likely to Experience an Improvement or Deterioration in Air Quality as a Result of the Scheme                                                                                                                                                                                                                                                                                         |
|                                                                                                                                                                                                             |                                                                                                                                                                                                                                                                                                                                                                                                       |