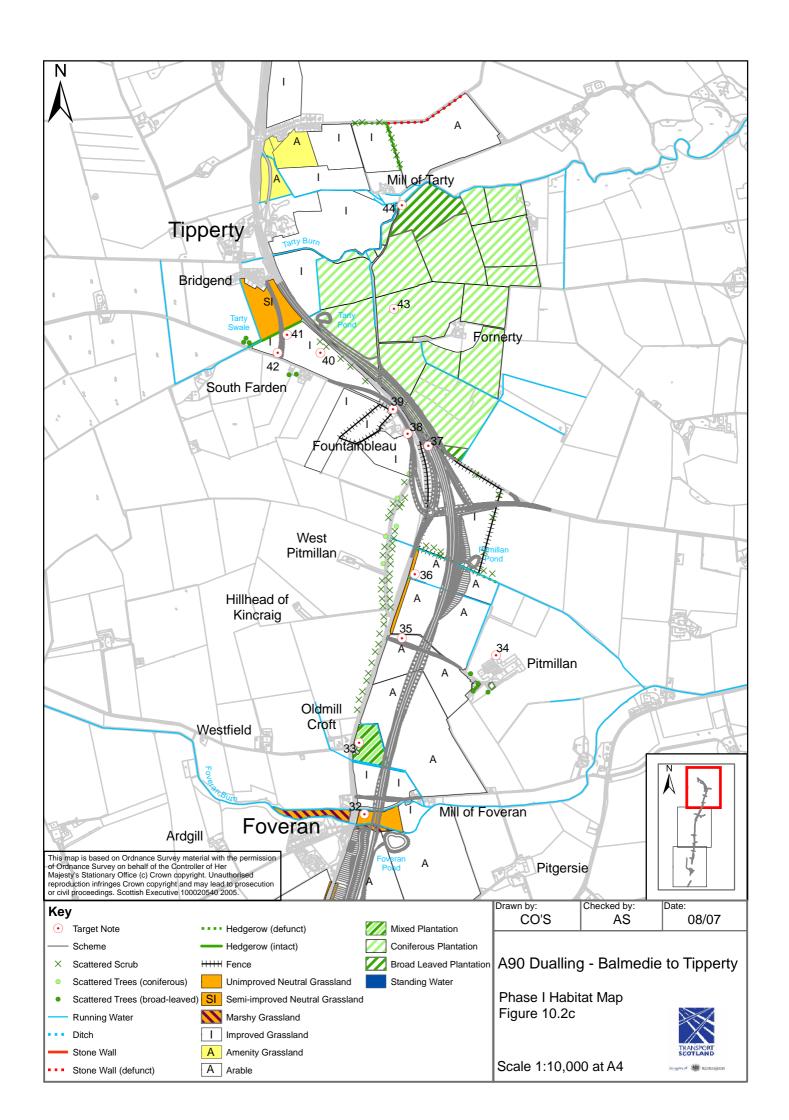

## • Volume 2 – Environmental Statement: Figures

| Figure 1.1 Figure 2.1 Figure 3.1a-e Figure 3.2 Figure 4.1 Figure 4.2 Figure 6.1 a-e Figure 6.2 Figure 7.1 a-e Figure 8.1 Figure 8.2 Figure 10.1 a-b Figure 10.2 a-c Figure 11.1 a-b Figure 11.2 Figure 11.3 | Location Map Route Options Scheme Design All Purpose Dual Carriageway Typical Cross Section Existing Network 25, Annual Average Daily Traffic (AADT) Traffic Flows 2010 and 2025 Land Use Existing Public Utilities Agricultural Land Use Solid Geology Drift Geology Nature Conservation Designations Phase I Habitat Map Visual Envelope Map Local Landscape Designations Landscape Character Zones |
|-------------------------------------------------------------------------------------------------------------------------------------------------------------------------------------------------------------|-------------------------------------------------------------------------------------------------------------------------------------------------------------------------------------------------------------------------------------------------------------------------------------------------------------------------------------------------------------------------------------------------------|
| Figure 11.4                                                                                                                                                                                                 | Landscape Character Sketches, Formantine Links Developed/Developing Zone                                                                                                                                                                                                                                                                                                                              |
| Figure 11.5                                                                                                                                                                                                 | Landscape Character Sketches, Formantine Lowlands Southern Rolling Zone                                                                                                                                                                                                                                                                                                                               |
| Figure 11.6                                                                                                                                                                                                 | Landscape Character Sketches, Formantine Lowlands Northern Open Zone                                                                                                                                                                                                                                                                                                                                  |
| Figure 11.7 a-h                                                                                                                                                                                             | Outline Landscape Proposals                                                                                                                                                                                                                                                                                                                                                                           |
| Figure 11.8 a-f                                                                                                                                                                                             | Outline Landscape Proposals, Illustrative Cross Sections                                                                                                                                                                                                                                                                                                                                              |
| Figure 11.9                                                                                                                                                                                                 | Photomontages, Viewpoints                                                                                                                                                                                                                                                                                                                                                                             |
| Figure 11.10                                                                                                                                                                                                | Landscape Impact Photomontages, View towards Orrock House                                                                                                                                                                                                                                                                                                                                             |
| Figure 11.11                                                                                                                                                                                                | Landscape Impact Photomontages, View from Stoneyards Cottages to the South-<br>East                                                                                                                                                                                                                                                                                                                   |
| Figure 11.12                                                                                                                                                                                                | Landscape Impact Photomontages, View from Overhill to the East                                                                                                                                                                                                                                                                                                                                        |
| Figure 11.13                                                                                                                                                                                                | Landscape Impact Photomontages, View from Fornety to the West                                                                                                                                                                                                                                                                                                                                         |
| Figure 11.21 a-d                                                                                                                                                                                            | Visual Impact Summary Figures                                                                                                                                                                                                                                                                                                                                                                         |
| Figure 12.1 a-c                                                                                                                                                                                             | Cultural Heritage Sites within the Scheme Corridor                                                                                                                                                                                                                                                                                                                                                    |
| Figure 13.1                                                                                                                                                                                                 | Disruption due to Construction                                                                                                                                                                                                                                                                                                                                                                        |
| Figure 14.1 a-b                                                                                                                                                                                             | Study Area                                                                                                                                                                                                                                                                                                                                                                                            |
| Figure 14.2 a-b                                                                                                                                                                                             | Measurement Locations                                                                                                                                                                                                                                                                                                                                                                                 |
| Figure 14.3 a-g                                                                                                                                                                                             | Predicted sample receptor point noise levels and proposed noise mitigation measures                                                                                                                                                                                                                                                                                                                   |
| Figure 14.4 a-b                                                                                                                                                                                             | Noise Map for 2010 Do Minimum (DM)                                                                                                                                                                                                                                                                                                                                                                    |
| Figure 14.5 a-b                                                                                                                                                                                             | Noise Map for 2010 Do Something (DS)                                                                                                                                                                                                                                                                                                                                                                  |
| Figure 14.6 a-b                                                                                                                                                                                             | Noise Map for 2025 Do  Minimum (DM)                                                                                                                                                                                                                                                                                                                                                                   |
| Figure 14.7 a-b                                                                                                                                                                                             | Noise Map for 2025 Do Something (DS)                                                                                                                                                                                                                                                                                                                                                                  |
| Figure 14.8 a-b                                                                                                                                                                                             | Noise Level Change Map for 2025DM – 2010DM                                                                                                                                                                                                                                                                                                                                                            |
| Figure 14.9 a-b                                                                                                                                                                                             | Noise Level Change Map for 2025DS – 2010DM                                                                                                                                                                                                                                                                                                                                                            |
| Figure 14.10 a-b                                                                                                                                                                                            | Noise Level Change Map for 2010DS – 2010DM                                                                                                                                                                                                                                                                                                                                                            |
| Figure 15.1                                                                                                                                                                                                 | Residential Properties considered in the Air Quality Assessment                                                                                                                                                                                                                                                                                                                                       |
| Figure 15.2 a-e                                                                                                                                                                                             | Constraints Map Showing Properties within 200m of the Road Centreline                                                                                                                                                                                                                                                                                                                                 |
| Figure 15.3 a-e                                                                                                                                                                                             | Properties most likely to Experience an Improvement or Deterioration in Air Quality as a Result of the Scheme                                                                                                                                                                                                                                                                                         |
|                                                                                                                                                                                                             |                                                                                                                                                                                                                                                                                                                                                                                                       |