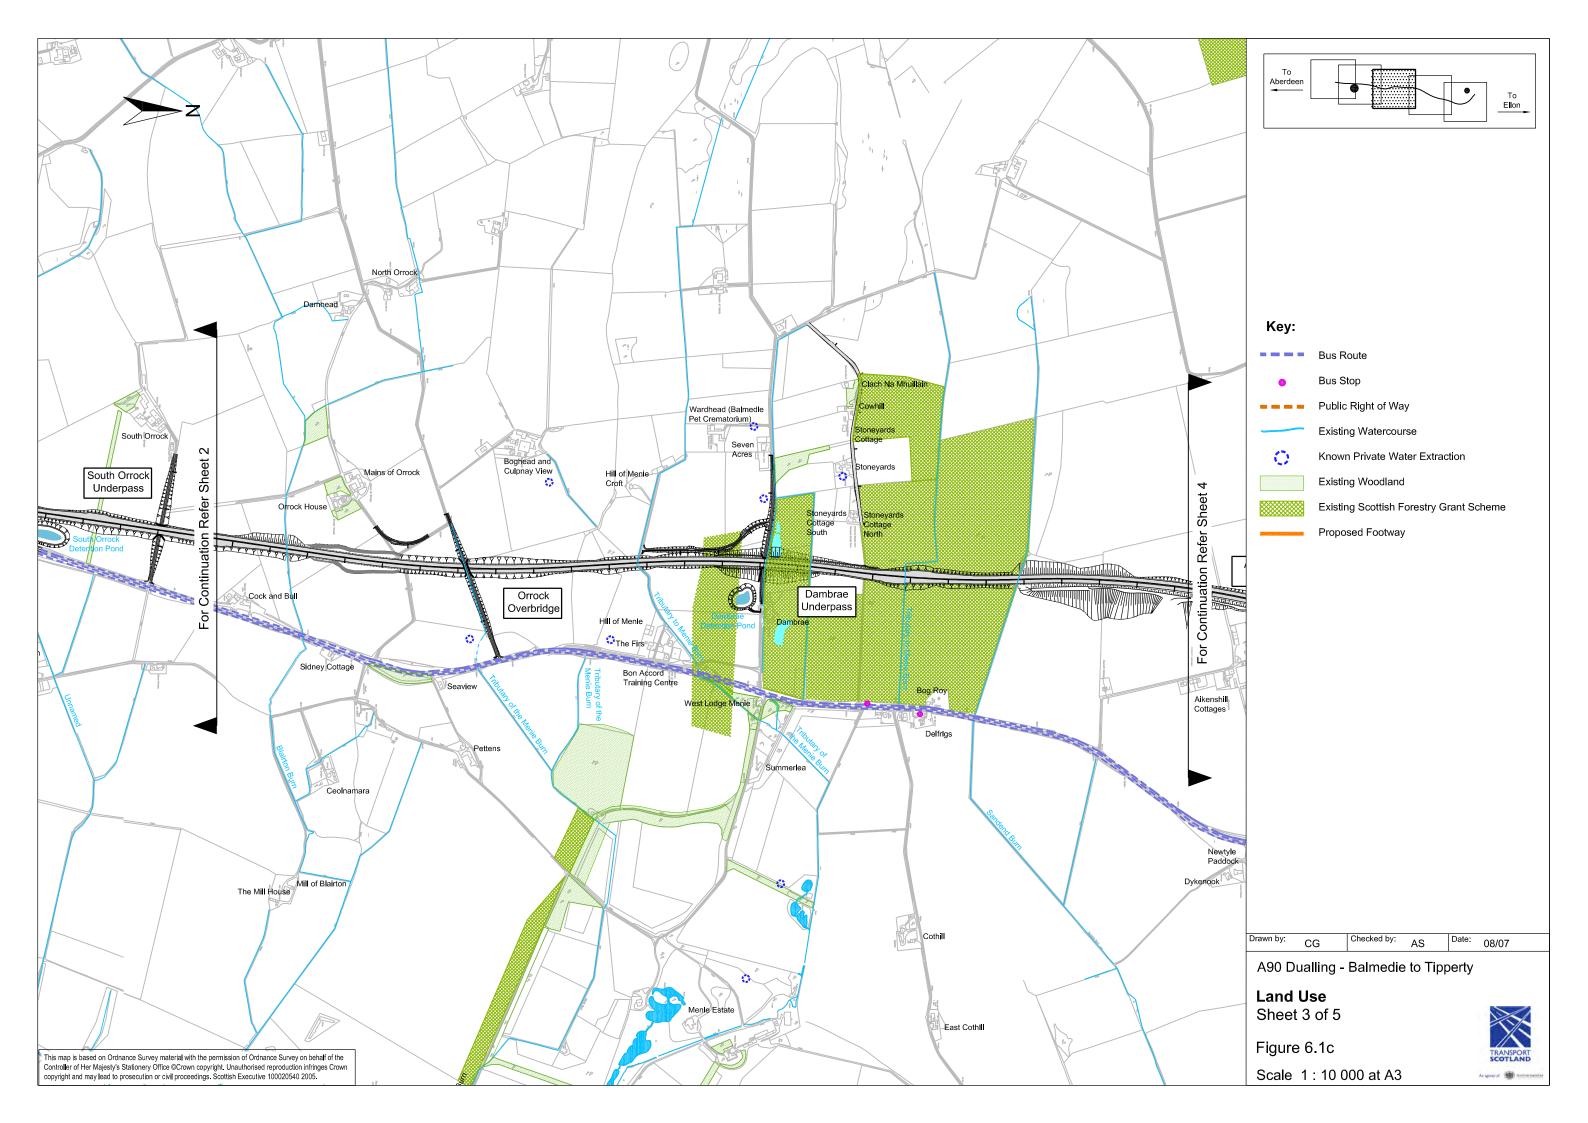

## • Volume 2 – Environmental Statement: Figures

| Figure 1.1 Figure 2.1 Figure 3.1a-e Figure 3.2 Figure 4.1 Figure 4.2 Figure 6.1 a-e Figure 6.2 Figure 7.1 a-e Figure 8.1 Figure 8.2 Figure 10.1 a-b Figure 10.2 a-c Figure 11.1 a-b Figure 11.2 Figure 11.3 | Location Map Route Options Scheme Design All Purpose Dual Carriageway Typical Cross Section Existing Network 25, Annual Average Daily Traffic (AADT) Traffic Flows 2010 and 2025 Land Use Existing Public Utilities Agricultural Land Use Solid Geology Drift Geology Nature Conservation Designations Phase I Habitat Map Visual Envelope Map Local Landscape Designations Landscape Character Zones |
|-------------------------------------------------------------------------------------------------------------------------------------------------------------------------------------------------------------|-------------------------------------------------------------------------------------------------------------------------------------------------------------------------------------------------------------------------------------------------------------------------------------------------------------------------------------------------------------------------------------------------------|
| Figure 11.4                                                                                                                                                                                                 | Landscape Character Sketches, Formantine Links Developed/Developing Zone                                                                                                                                                                                                                                                                                                                              |
| Figure 11.5                                                                                                                                                                                                 | Landscape Character Sketches, Formantine Lowlands Southern Rolling Zone                                                                                                                                                                                                                                                                                                                               |
| Figure 11.6                                                                                                                                                                                                 | Landscape Character Sketches, Formantine Lowlands Northern Open Zone                                                                                                                                                                                                                                                                                                                                  |
| Figure 11.7 a-h                                                                                                                                                                                             | Outline Landscape Proposals                                                                                                                                                                                                                                                                                                                                                                           |
| Figure 11.8 a-f                                                                                                                                                                                             | Outline Landscape Proposals, Illustrative Cross Sections                                                                                                                                                                                                                                                                                                                                              |
| Figure 11.9                                                                                                                                                                                                 | Photomontages, Viewpoints                                                                                                                                                                                                                                                                                                                                                                             |
| Figure 11.10                                                                                                                                                                                                | Landscape Impact Photomontages, View towards Orrock House                                                                                                                                                                                                                                                                                                                                             |
| Figure 11.11                                                                                                                                                                                                | Landscape Impact Photomontages, View from Stoneyards Cottages to the South-<br>East                                                                                                                                                                                                                                                                                                                   |
| Figure 11.12                                                                                                                                                                                                | Landscape Impact Photomontages, View from Overhill to the East                                                                                                                                                                                                                                                                                                                                        |
| Figure 11.13                                                                                                                                                                                                | Landscape Impact Photomontages, View from Fornety to the West                                                                                                                                                                                                                                                                                                                                         |
| Figure 11.21 a-d                                                                                                                                                                                            | Visual Impact Summary Figures                                                                                                                                                                                                                                                                                                                                                                         |
| Figure 12.1 a-c                                                                                                                                                                                             | Cultural Heritage Sites within the Scheme Corridor                                                                                                                                                                                                                                                                                                                                                    |
| Figure 13.1                                                                                                                                                                                                 | Disruption due to Construction                                                                                                                                                                                                                                                                                                                                                                        |
| Figure 14.1 a-b                                                                                                                                                                                             | Study Area                                                                                                                                                                                                                                                                                                                                                                                            |
| Figure 14.2 a-b                                                                                                                                                                                             | Measurement Locations                                                                                                                                                                                                                                                                                                                                                                                 |
| Figure 14.3 a-g                                                                                                                                                                                             | Predicted sample receptor point noise levels and proposed noise mitigation measures                                                                                                                                                                                                                                                                                                                   |
| Figure 14.4 a-b                                                                                                                                                                                             | Noise Map for 2010 Do Minimum (DM)                                                                                                                                                                                                                                                                                                                                                                    |
| Figure 14.5 a-b                                                                                                                                                                                             | Noise Map for 2010 Do Something (DS)                                                                                                                                                                                                                                                                                                                                                                  |
| Figure 14.6 a-b                                                                                                                                                                                             | Noise Map for 2025 Do  Minimum (DM)                                                                                                                                                                                                                                                                                                                                                                   |
| Figure 14.7 a-b                                                                                                                                                                                             | Noise Map for 2025 Do Something (DS)                                                                                                                                                                                                                                                                                                                                                                  |
| Figure 14.8 a-b                                                                                                                                                                                             | Noise Level Change Map for 2025DM – 2010DM                                                                                                                                                                                                                                                                                                                                                            |
| Figure 14.9 a-b                                                                                                                                                                                             | Noise Level Change Map for 2025DS – 2010DM                                                                                                                                                                                                                                                                                                                                                            |
| Figure 14.10 a-b                                                                                                                                                                                            | Noise Level Change Map for 2010DS – 2010DM                                                                                                                                                                                                                                                                                                                                                            |
| Figure 15.1                                                                                                                                                                                                 | Residential Properties considered in the Air Quality Assessment                                                                                                                                                                                                                                                                                                                                       |
| Figure 15.2 a-e                                                                                                                                                                                             | Constraints Map Showing Properties within 200m of the Road Centreline                                                                                                                                                                                                                                                                                                                                 |
| Figure 15.3 a-e                                                                                                                                                                                             | Properties most likely to Experience an Improvement or Deterioration in Air Quality as a Result of the Scheme                                                                                                                                                                                                                                                                                         |
|                                                                                                                                                                                                             |                                                                                                                                                                                                                                                                                                                                                                                                       |