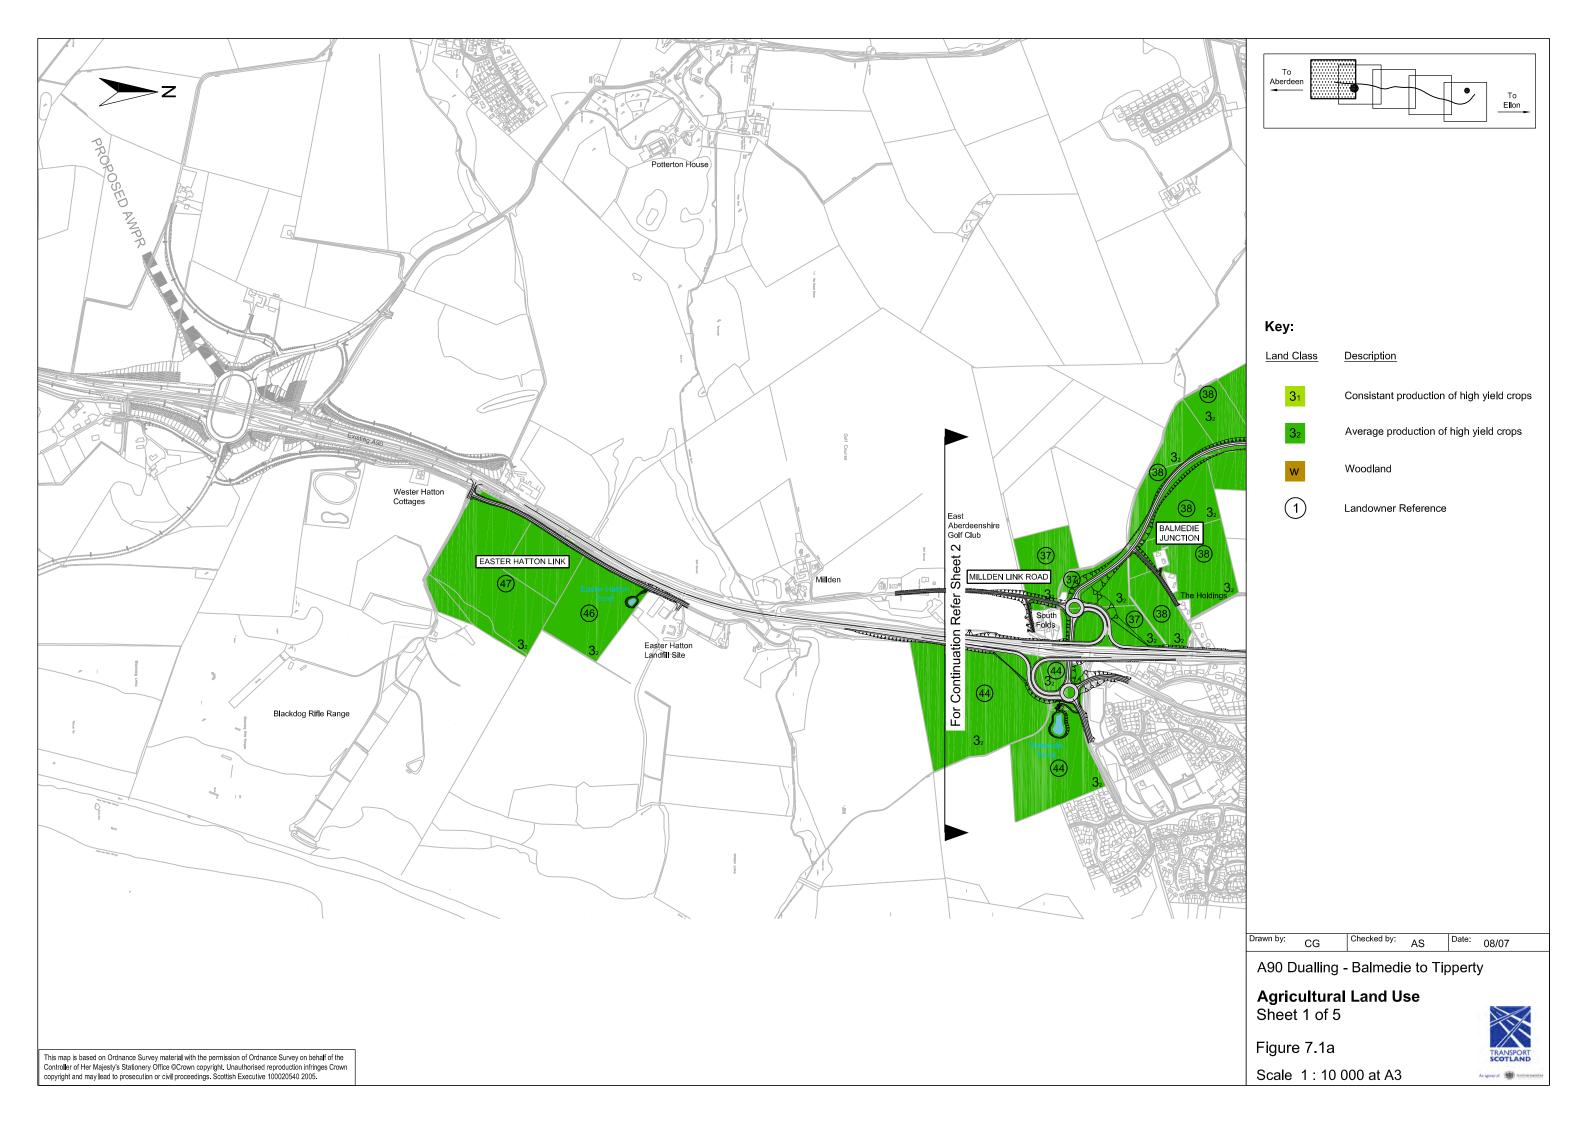

## • Volume 2 – Environmental Statement: Figures

| Figure 1.1 Figure 2.1 Figure 3.1a-e Figure 3.2 Figure 4.1 Figure 4.2 Figure 6.1 a-e Figure 6.2 Figure 7.1 a-e Figure 8.1 Figure 8.2 Figure 10.1 a-b Figure 10.2 a-c Figure 11.1 a-b Figure 11.2 Figure 11.3 | Location Map Route Options Scheme Design All Purpose Dual Carriageway Typical Cross Section Existing Network 25, Annual Average Daily Traffic (AADT) Traffic Flows 2010 and 2025 Land Use Existing Public Utilities Agricultural Land Use Solid Geology Drift Geology Nature Conservation Designations Phase I Habitat Map Visual Envelope Map Local Landscape Designations Landscape Character Zones |
|-------------------------------------------------------------------------------------------------------------------------------------------------------------------------------------------------------------|-------------------------------------------------------------------------------------------------------------------------------------------------------------------------------------------------------------------------------------------------------------------------------------------------------------------------------------------------------------------------------------------------------|
| Figure 11.4                                                                                                                                                                                                 | Landscape Character Sketches, Formantine Links Developed/Developing Zone                                                                                                                                                                                                                                                                                                                              |
| Figure 11.5                                                                                                                                                                                                 | Landscape Character Sketches, Formantine Lowlands Southern Rolling Zone                                                                                                                                                                                                                                                                                                                               |
| Figure 11.6                                                                                                                                                                                                 | Landscape Character Sketches, Formantine Lowlands Northern Open Zone                                                                                                                                                                                                                                                                                                                                  |
| Figure 11.7 a-h                                                                                                                                                                                             | Outline Landscape Proposals                                                                                                                                                                                                                                                                                                                                                                           |
| Figure 11.8 a-f                                                                                                                                                                                             | Outline Landscape Proposals, Illustrative Cross Sections                                                                                                                                                                                                                                                                                                                                              |
| Figure 11.9                                                                                                                                                                                                 | Photomontages, Viewpoints                                                                                                                                                                                                                                                                                                                                                                             |
| Figure 11.10                                                                                                                                                                                                | Landscape Impact Photomontages, View towards Orrock House                                                                                                                                                                                                                                                                                                                                             |
| Figure 11.11                                                                                                                                                                                                | Landscape Impact Photomontages, View from Stoneyards Cottages to the South-<br>East                                                                                                                                                                                                                                                                                                                   |
| Figure 11.12                                                                                                                                                                                                | Landscape Impact Photomontages, View from Overhill to the East                                                                                                                                                                                                                                                                                                                                        |
| Figure 11.13                                                                                                                                                                                                | Landscape Impact Photomontages, View from Fornety to the West                                                                                                                                                                                                                                                                                                                                         |
| Figure 11.21 a-d                                                                                                                                                                                            | Visual Impact Summary Figures                                                                                                                                                                                                                                                                                                                                                                         |
| Figure 12.1 a-c                                                                                                                                                                                             | Cultural Heritage Sites within the Scheme Corridor                                                                                                                                                                                                                                                                                                                                                    |
| Figure 13.1                                                                                                                                                                                                 | Disruption due to Construction                                                                                                                                                                                                                                                                                                                                                                        |
| Figure 14.1 a-b                                                                                                                                                                                             | Study Area                                                                                                                                                                                                                                                                                                                                                                                            |
| Figure 14.2 a-b                                                                                                                                                                                             | Measurement Locations                                                                                                                                                                                                                                                                                                                                                                                 |
| Figure 14.3 a-g                                                                                                                                                                                             | Predicted sample receptor point noise levels and proposed noise mitigation measures                                                                                                                                                                                                                                                                                                                   |
| Figure 14.4 a-b                                                                                                                                                                                             | Noise Map for 2010 Do Minimum (DM)                                                                                                                                                                                                                                                                                                                                                                    |
| Figure 14.5 a-b                                                                                                                                                                                             | Noise Map for 2010 Do Something (DS)                                                                                                                                                                                                                                                                                                                                                                  |
| Figure 14.6 a-b                                                                                                                                                                                             | Noise Map for 2025 Do  Minimum (DM)                                                                                                                                                                                                                                                                                                                                                                   |
| Figure 14.7 a-b                                                                                                                                                                                             | Noise Map for 2025 Do Something (DS)                                                                                                                                                                                                                                                                                                                                                                  |
| Figure 14.8 a-b                                                                                                                                                                                             | Noise Level Change Map for 2025DM – 2010DM                                                                                                                                                                                                                                                                                                                                                            |
| Figure 14.9 a-b                                                                                                                                                                                             | Noise Level Change Map for 2025DS – 2010DM                                                                                                                                                                                                                                                                                                                                                            |
| Figure 14.10 a-b                                                                                                                                                                                            | Noise Level Change Map for 2010DS – 2010DM                                                                                                                                                                                                                                                                                                                                                            |
| Figure 15.1                                                                                                                                                                                                 | Residential Properties considered in the Air Quality Assessment                                                                                                                                                                                                                                                                                                                                       |
| Figure 15.2 a-e                                                                                                                                                                                             | Constraints Map Showing Properties within 200m of the Road Centreline                                                                                                                                                                                                                                                                                                                                 |
| Figure 15.3 a-e                                                                                                                                                                                             | Properties most likely to Experience an Improvement or Deterioration in Air Quality as a Result of the Scheme                                                                                                                                                                                                                                                                                         |
|                                                                                                                                                                                                             |                                                                                                                                                                                                                                                                                                                                                                                                       |