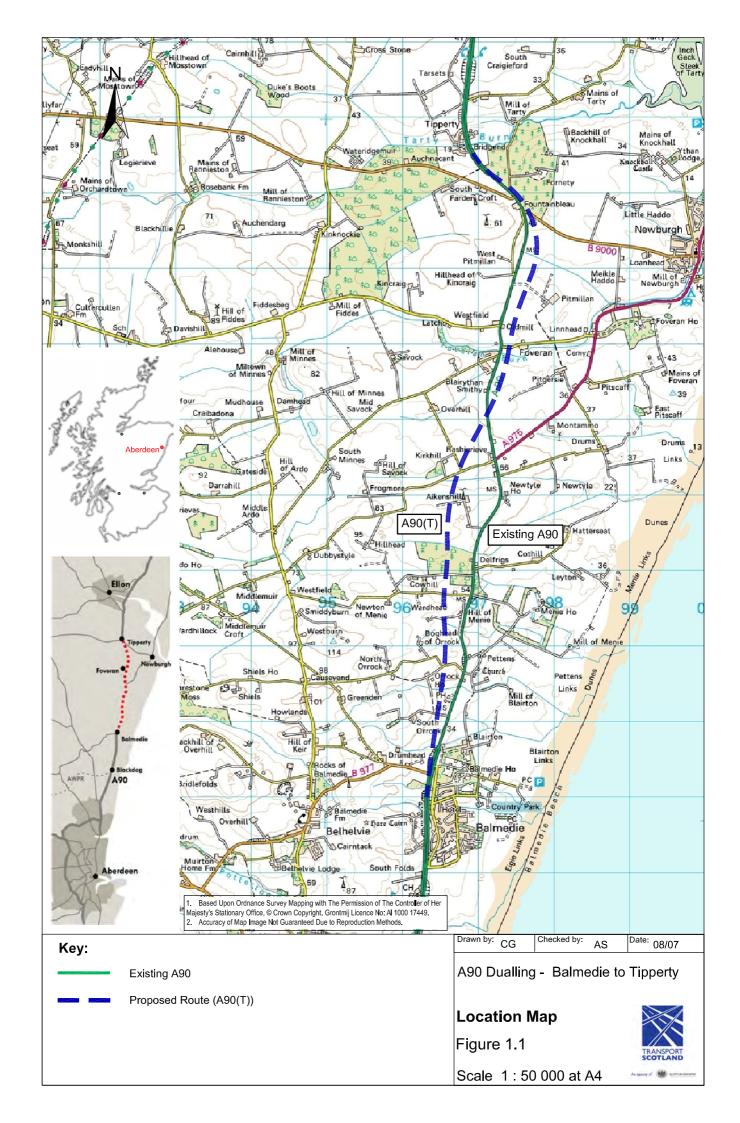

## • Volume 2 – Environmental Statement: Figures

| Figure 1.1 Figure 2.1 Figure 3.1a-e Figure 3.2 Figure 4.1 Figure 4.2 Figure 6.1 a-e Figure 6.2 Figure 7.1 a-e Figure 8.1 Figure 8.2 Figure 10.1 a-b Figure 10.2 a-c Figure 11.1 a-b Figure 11.2 Figure 11.3 | Location Map Route Options Scheme Design All Purpose Dual Carriageway Typical Cross Section Existing Network 25, Annual Average Daily Traffic (AADT) Traffic Flows 2010 and 2025 Land Use Existing Public Utilities Agricultural Land Use Solid Geology Drift Geology Nature Conservation Designations Phase I Habitat Map Visual Envelope Map Local Landscape Designations Landscape Character Zones |
|-------------------------------------------------------------------------------------------------------------------------------------------------------------------------------------------------------------|-------------------------------------------------------------------------------------------------------------------------------------------------------------------------------------------------------------------------------------------------------------------------------------------------------------------------------------------------------------------------------------------------------|
| Figure 11.4                                                                                                                                                                                                 | Landscape Character Sketches, Formantine Links Developed/Developing Zone                                                                                                                                                                                                                                                                                                                              |
| Figure 11.5                                                                                                                                                                                                 | Landscape Character Sketches, Formantine Lowlands Southern Rolling Zone                                                                                                                                                                                                                                                                                                                               |
| Figure 11.6                                                                                                                                                                                                 | Landscape Character Sketches, Formantine Lowlands Northern Open Zone                                                                                                                                                                                                                                                                                                                                  |
| Figure 11.7 a-h                                                                                                                                                                                             | Outline Landscape Proposals                                                                                                                                                                                                                                                                                                                                                                           |
| Figure 11.8 a-f                                                                                                                                                                                             | Outline Landscape Proposals, Illustrative Cross Sections                                                                                                                                                                                                                                                                                                                                              |
| Figure 11.9                                                                                                                                                                                                 | Photomontages, Viewpoints                                                                                                                                                                                                                                                                                                                                                                             |
| Figure 11.10                                                                                                                                                                                                | Landscape Impact Photomontages, View towards Orrock House                                                                                                                                                                                                                                                                                                                                             |
| Figure 11.11                                                                                                                                                                                                | Landscape Impact Photomontages, View from Stoneyards Cottages to the South-<br>East                                                                                                                                                                                                                                                                                                                   |
| Figure 11.12                                                                                                                                                                                                | Landscape Impact Photomontages, View from Overhill to the East                                                                                                                                                                                                                                                                                                                                        |
| Figure 11.13                                                                                                                                                                                                | Landscape Impact Photomontages, View from Fornety to the West                                                                                                                                                                                                                                                                                                                                         |
| Figure 11.21 a-d                                                                                                                                                                                            | Visual Impact Summary Figures                                                                                                                                                                                                                                                                                                                                                                         |
| Figure 12.1 a-c                                                                                                                                                                                             | Cultural Heritage Sites within the Scheme Corridor                                                                                                                                                                                                                                                                                                                                                    |
| Figure 13.1                                                                                                                                                                                                 | Disruption due to Construction                                                                                                                                                                                                                                                                                                                                                                        |
| Figure 14.1 a-b                                                                                                                                                                                             | Study Area                                                                                                                                                                                                                                                                                                                                                                                            |
| Figure 14.2 a-b                                                                                                                                                                                             | Measurement Locations                                                                                                                                                                                                                                                                                                                                                                                 |
| Figure 14.3 a-g                                                                                                                                                                                             | Predicted sample receptor point noise levels and proposed noise mitigation measures                                                                                                                                                                                                                                                                                                                   |
| Figure 14.4 a-b                                                                                                                                                                                             | Noise Map for 2010 Do Minimum (DM)                                                                                                                                                                                                                                                                                                                                                                    |
| Figure 14.5 a-b                                                                                                                                                                                             | Noise Map for 2010 Do Something (DS)                                                                                                                                                                                                                                                                                                                                                                  |
| Figure 14.6 a-b                                                                                                                                                                                             | Noise Map for 2025 Do  Minimum (DM)                                                                                                                                                                                                                                                                                                                                                                   |
| Figure 14.7 a-b                                                                                                                                                                                             | Noise Map for 2025 Do Something (DS)                                                                                                                                                                                                                                                                                                                                                                  |
| Figure 14.8 a-b                                                                                                                                                                                             | Noise Level Change Map for 2025DM – 2010DM                                                                                                                                                                                                                                                                                                                                                            |
| Figure 14.9 a-b                                                                                                                                                                                             | Noise Level Change Map for 2025DS – 2010DM                                                                                                                                                                                                                                                                                                                                                            |
| Figure 14.10 a-b                                                                                                                                                                                            | Noise Level Change Map for 2010DS – 2010DM                                                                                                                                                                                                                                                                                                                                                            |
| Figure 15.1                                                                                                                                                                                                 | Residential Properties considered in the Air Quality Assessment                                                                                                                                                                                                                                                                                                                                       |
| Figure 15.2 a-e                                                                                                                                                                                             | Constraints Map Showing Properties within 200m of the Road Centreline                                                                                                                                                                                                                                                                                                                                 |
| Figure 15.3 a-e                                                                                                                                                                                             | Properties most likely to Experience an Improvement or Deterioration in Air Quality as a Result of the Scheme                                                                                                                                                                                                                                                                                         |
|                                                                                                                                                                                                             |                                                                                                                                                                                                                                                                                                                                                                                                       |