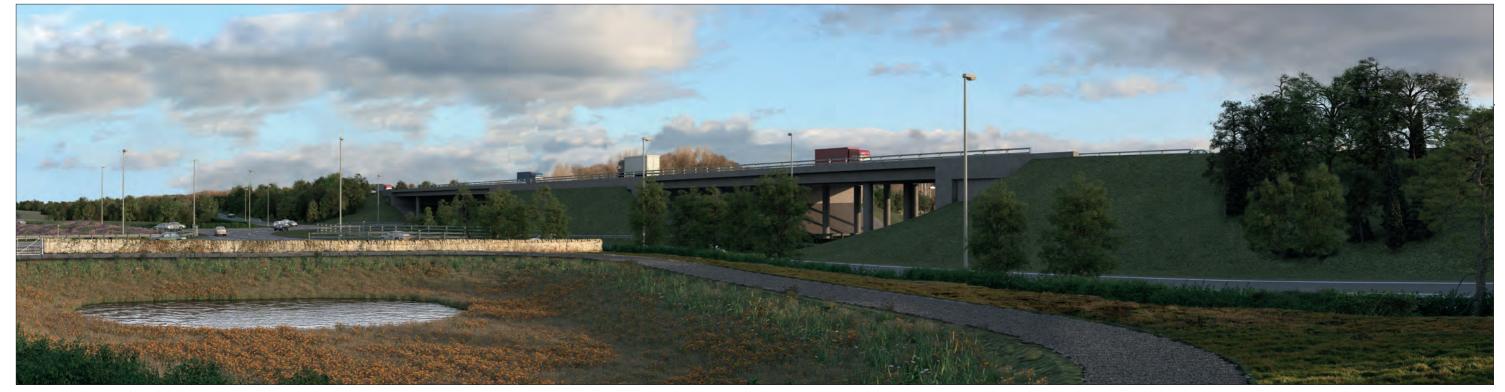

Viewpoint 03 - Summerside Photomontage: Operation Year 1

Viewpoint 03 - Summerside Photomontage: Operation Year 15

Project: A720 Sheriffhall Roundabout Client: Transport Scotland

Figure No: 8.6.3b

OS Reference: E:331628, N:668013 Distance to Site boundary: 11m Direction of View: 100° (E) Approx. Field of View: 90° Camera: Canon EOS 5D Lens: Canon EF 50MM 1:1.8 II Camera Height: 1.5m Date and Time: 04/02/19, 16:34 Sheet Size: A3 Landscape View at a comfortable arm's length between 30cm and 50cm.