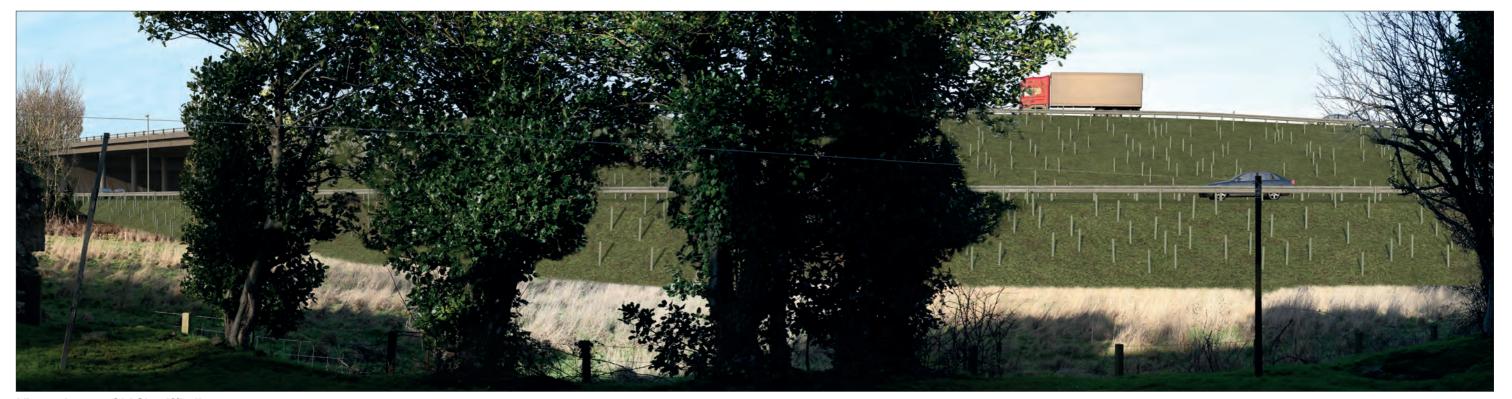

Viewpoint 04 - Old Sheriffhall Photomontage: Operation Year 1

Viewpoint 04 - Old Sheriffhall Photomontage: Operation Year 15

Project: A720 Sheriffhall Roundabout Client: Transport Scotland

Figure No: 8.6.4b

OS Reference: E:332010, N:667986 Distance to Site boundary: 33m Direction of View: 270° (W) Approx. Field of View: 90° Camera: Canon EOS 5D Lens: Canon EF 50MM 1:1.8 II Camera Height: 1.5m Date and Time: 11/02/19, 12:48 Sheet Size: A3 Landscape View at a comfortable arm's length between 30cm and 50cm.