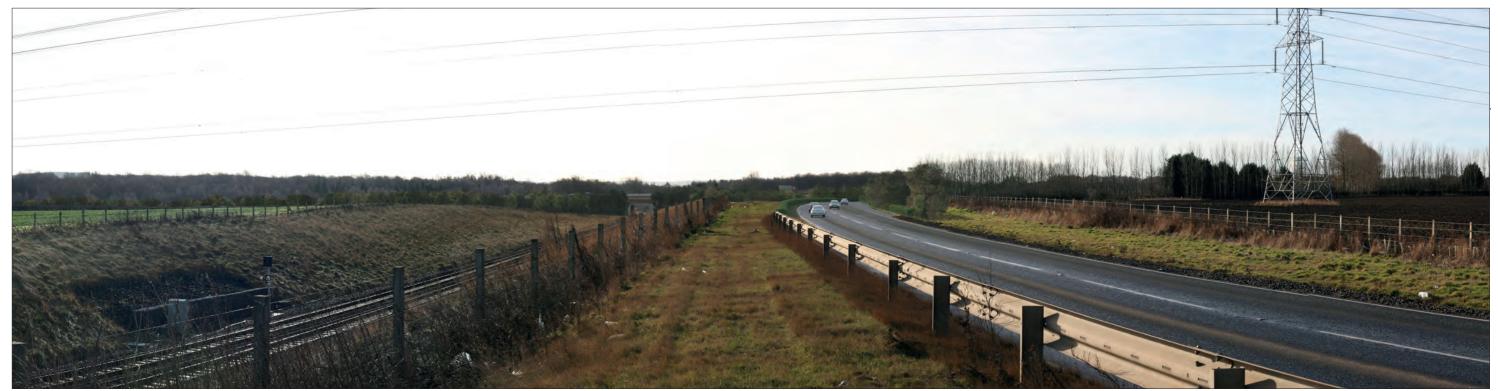

This Image Provides Landscape and Visual Context Only

Viewpoint 08 - King's Gate, A6106 South Baseline Panorama: Existing View

This Image Provides Landscape and Visual Context Only

Sheriffhall Mains

Viewpoint 09 - Millerhill Embankment Baseline Panorama: Existing View

This Image Provides Landscape and Visual Context Only

Viewpoint 10 - A772 overbridge, Gilmerton Junction Baseline Panorama: Existing View

This Image Provides Landscape and Visual Context Only

OS Reference: E:330565, N:667865 Distance to Site boundary: 86m Direction of View: 80° (E) Approx. Field of View: 90°

Camera: Canon EOS 5D Lens: Canon EF 50MM 1:1.8 II Camera Height: 1.5m Date and Time: 21/06/19, 11:30 Sheet Size: A3 Landscape View at a comfortable arm's length between 30cm and 50cm.

Viewpoint 01 - Sheriffhall Mains Photomontage: Operation Year 1