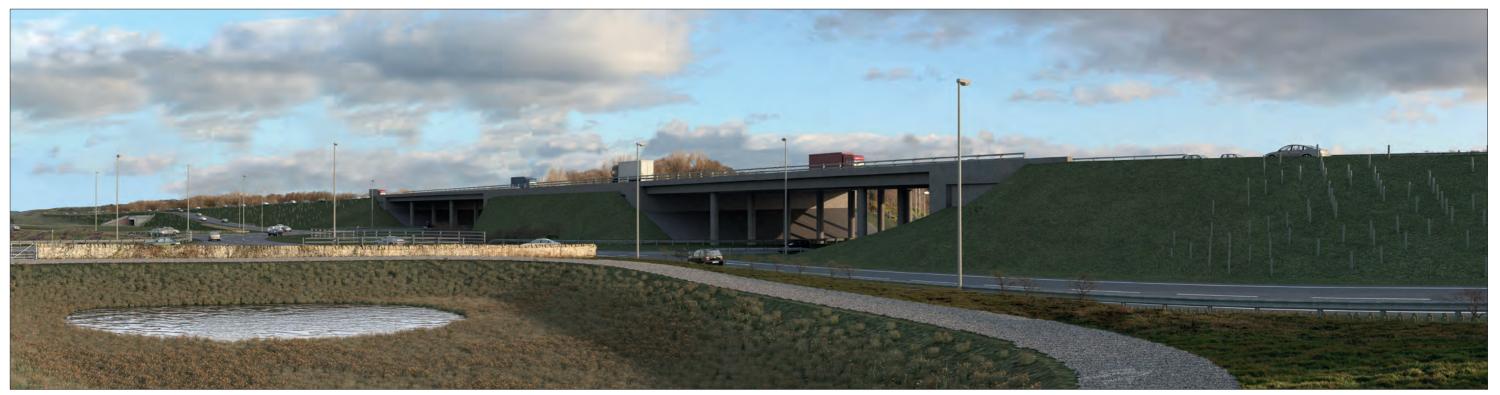

Viewpoint 03 - Summerside Photomontage: Operation Year 1

Viewpoint 03 - Summerside Photomontage: Operation Year 15

Project: A720 Sheriffhall Roundabout Client: Transport Scotland

Figure No: 8.6.3b

OS Reference: E:331628, N:668013 Distance to Site boundary: 11m Direction of View: 100° (E) Approx. Field of View: 90° Camera: Canon EOS 5D Lens: Canon EF 50MM 1:1.8 II Camera Height: 1.5m Date and Time: 04/02/19, 16:34 Sheet Size: A3 Landscape View at a comfortable arm's length between 30cm and 50cm.