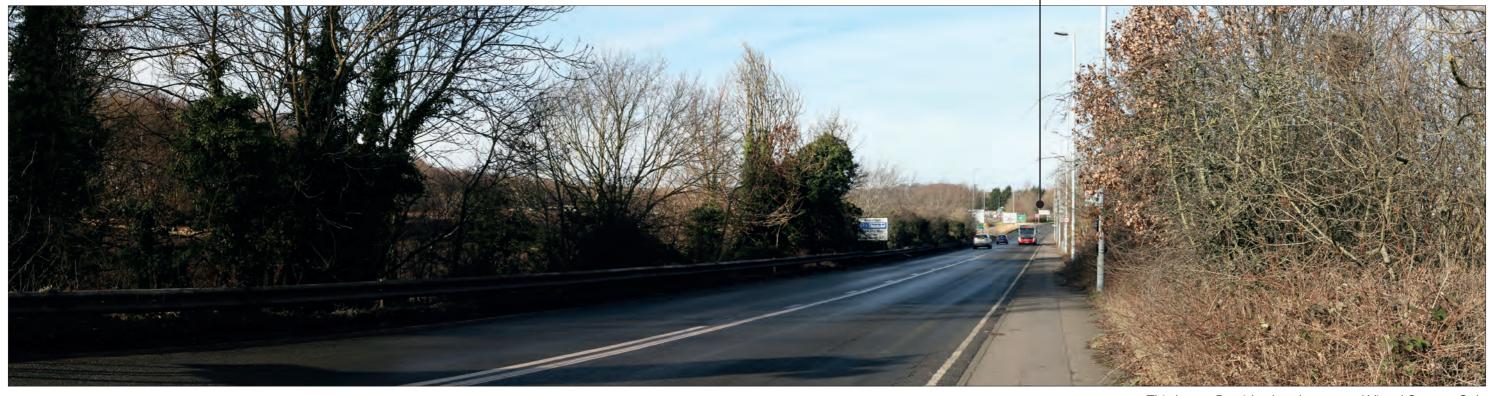

**AECOM** 

Sheriffhall Roundabout A7 South

Viewpoint 06 - Elginhaugh Farm pub and restaurant Baseline Panorama: Existing View

This Image Provides Landscape and Visual Context Only

Viewpoint 07 - Gilmerton Road Roundabout, A7 South Baseline Panorama: Existing View