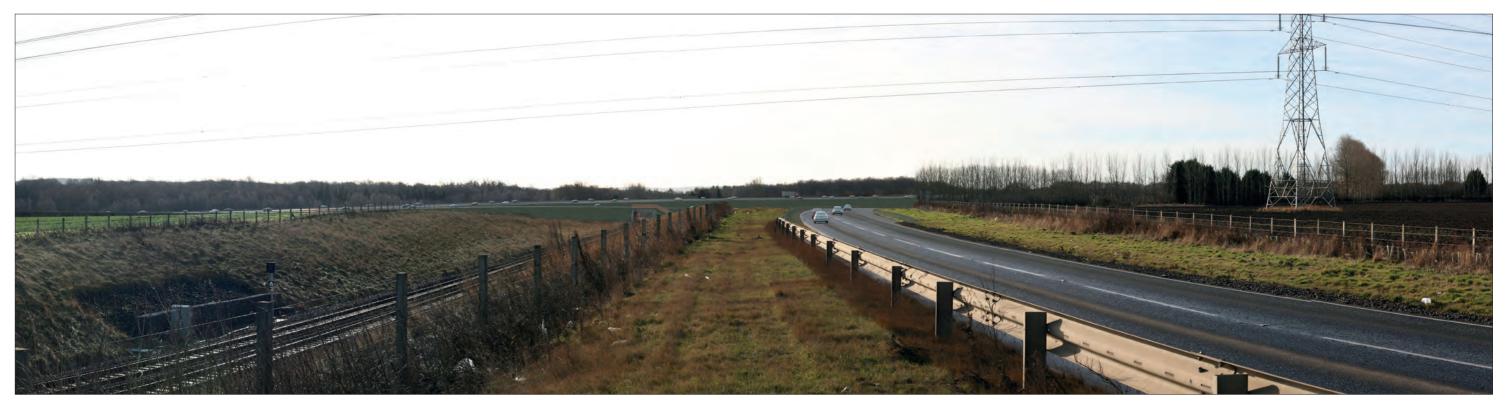

This Image Provides Landscape and Visual Context Only

Viewpoint 08 - King's Gate, A6106 South Baseline Panorama: Existing View

This Image Provides Landscape and Visual Context Only

Sheriffhall Mains

Viewpoint 09 - Millerhill Embankment Baseline Panorama: Existing View

This Image Provides Landscape and Visual Context Only

Viewpoint 10 - A772 overbridge, Gilmerton Junction Baseline Panorama: Existing View

This Image Provides Landscape and Visual Context Only

OS Reference: E:330565, N:667865 Distance to Site boundary: 86m Direction of View: 80° (E) Approx. Field of View: 90°

Camera: Canon EOS 5D Lens: Canon EF 50MM 1:1.8 II Camera Height: 1.5m Date and Time: 21/06/19, 11:30 Sheet Size: A3 Landscape View at a comfortable arm's length between 30cm and 50cm.

Viewpoint 01 - Sheriffhall Mains Photomontage: Operation Year 1