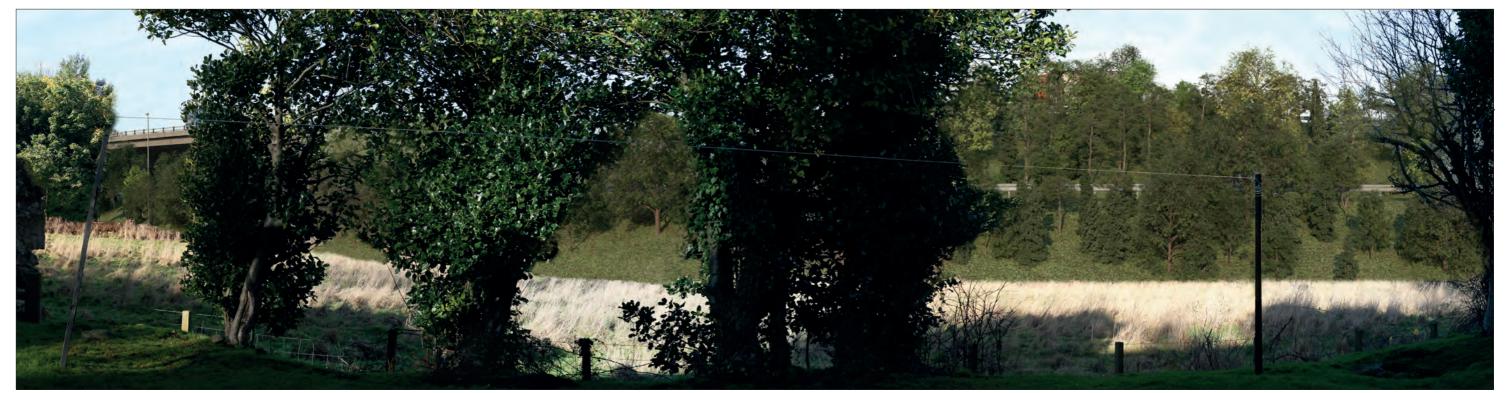

Viewpoint 04 - Old Sheriffhall Photomontage: Operation Year 1

Viewpoint 04 - Old Sheriffhall Photomontage: Operation Year 15

Project: A720 Sheriffhall Roundabout Client: Transport Scotland

Figure No: 8.6.4b

OS Reference: E:332010, N:667986 Distance to Site boundary: 33m Direction of View: 270° (W) Approx. Field of View: 90° Camera: Canon EOS 5D Lens: Canon EF 50MM 1:1.8 II Camera Height: 1.5m Date and Time: 11/02/19, 12:48 Sheet Size: A3 Landscape View at a comfortable arm's length between 30cm and 50cm.