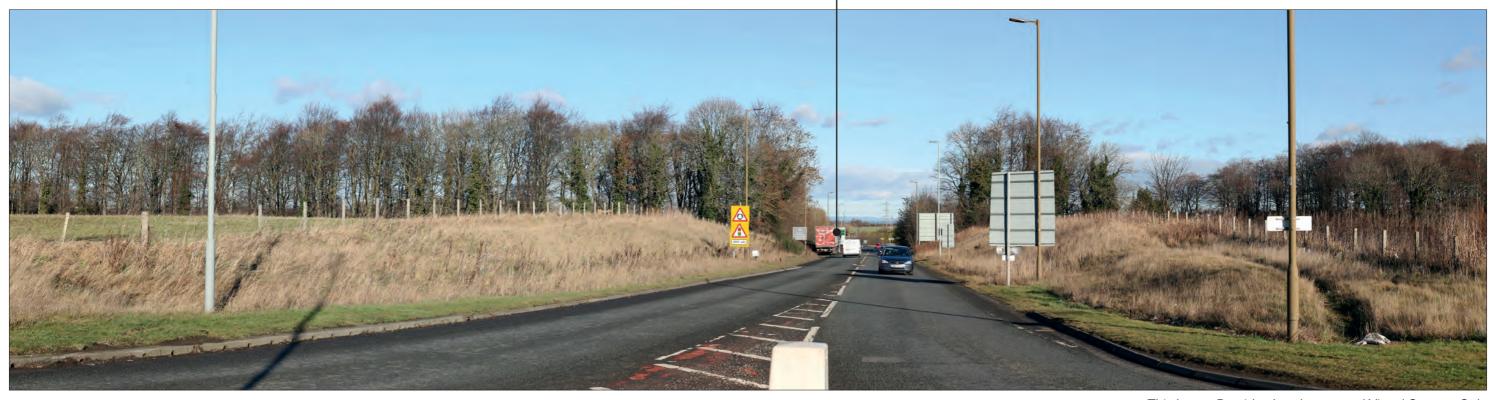

Viewpoint 04 - Old Sheriffhall Baseline Panorama: Existing View

This Image Provides Landscape and Visual Context Only

Moorfoot Hills Sheriffhall Roundabout

Viewpoint 05 - Lasswade to Shawfair shared path Baseline Panorama: Existing View

This Image Provides Landscape and Visual Context Only

OS Reference: E:330849, N:668838 Distance to Site boundary: 742m
Direction of View: 135° (SW)
Approx. Field of View: 90°

Camera: Canon EOS 5D Lens: Canon EF 50MM 1:1.8 II Camera Height: 1.5m Date and Time: 04/02/19, 15:30 Sheet Size: A3 Landscape View at a comfortable arm's length between 30cm and 50cm.