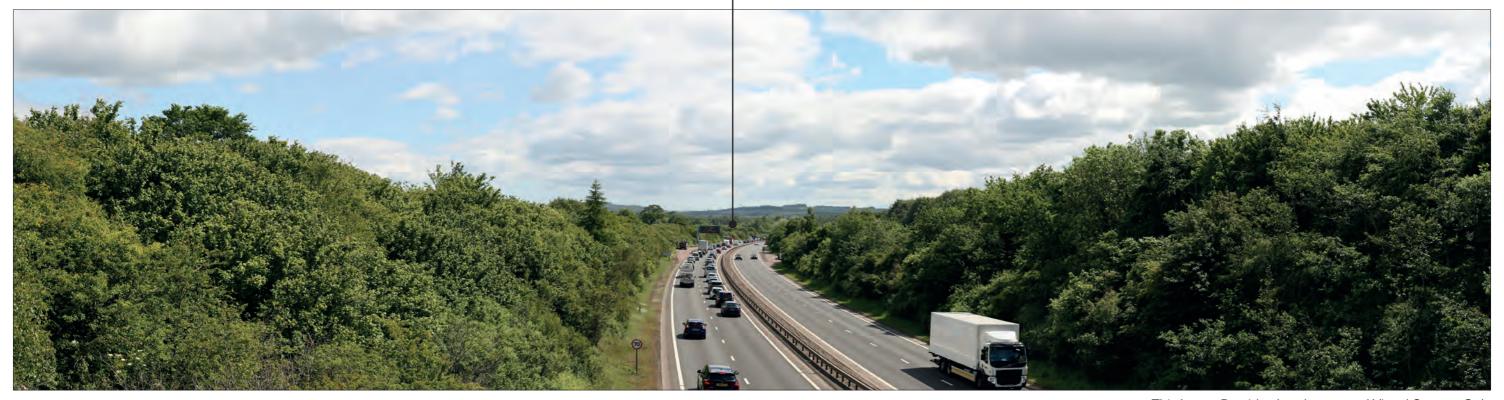

Viewpoint 04 - Old Sheriffhall Baseline Panorama: Existing View

This Image Provides Landscape and Visual Context Only

Moorfoot Hills Sheriffhall Roundabout

Viewpoint 05 - Lasswade to Shawfair shared path Baseline Panorama: Existing View

This Image Provides Landscape and Visual Context Only

OS Reference: E:330849, N:668838 Distance to Site boundary: 742m
Direction of View: 135° (SW)
Approx. Field of View: 90°

Camera: Canon EOS 5D Lens: Canon EF 50MM 1:1.8 II Camera Height: 1.5m Date and Time: 04/02/19, 15:30 Sheet Size: A3 Landscape View at a comfortable arm's length between 30cm and 50cm.