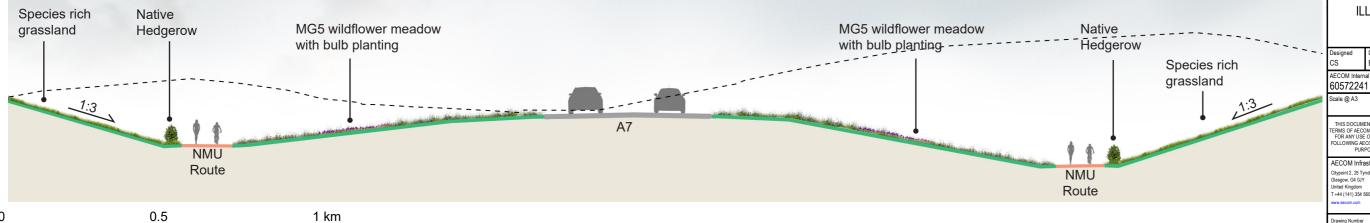

## SAFETY, HEALTH AND ENVIRONMENTAL INFORMATION BOX Ordnance Survey ® Reproduced by permission of Ordnance Survey on behalf of HMSO. © Crown copyright and database right 2019. All rights reserved. Ordnance Survey Licence number 100046668. IT IS ASSUMED THAT ALL WORKS ON THIS DRAWING WILL BE CARRIED OUT BY A COMPETENT CONTRACTOR WORKING, WHERE APPROPRIATE, TO AN APPROPRIATE METHOD STATEMEN Section A:AA - Section looking north A6106 THIS DRAWING IS TO BE USED ONLY FOR THE PURPOSE OF SSUE THAT IT WAS ISSUED FOR AND IS SUBJECT TO AMENDMEN NTS 1. THIS DRAWNG IS TO BE READ IN CONJUNCTION WITH ALL OTHER RELEVANT DOCUMENTATION. 2. DO NOT SCALE FROM THIS DRAWING, USE ONLY PRIFTED DIMENSIONS. 3. ALL DIMENSIONS IN MILLIEMESS, ALL CHAINAGES, LEVELS AND COORDINATES ARE IN 1 THIS DRAWNING IS TO BE READ IN CONJUNCTION WITH THE PROJECT HEALTH & SAFETY FELF FOR ANY DEWTFE POP POTENTIAL TRANSPIRED TO THE PROJECT HEALTH & SAFETY FELF FOR ANY DEWTFE POP POTENTIAL TRANSPIRED TO THE PROJECT HEALTH & SAFETY FELF FOR ANY DEWTFE POP POTENTIAL TRANSPIRED TO THE PROJECT HEALTH & SAFETY FELF FOR ANY DEWTFE POP POTENTIAL TRANSPIRED TO THE PROJECT HEALTH & SAFETY FELF FOR ANY DEWTFE POP POTENTIAL TRANSPIRED TO THE PROJECT HEALTH & SAFETY FELF FOR ANY DEWTFE POP TENTIAL TRANSPIRED TO THE PROJECT HEALTH & SAFETY FELF FOR ANY DEWTFE POP TENTIAL TRANSPIRED TO THE PROJECT HEALTH AND THE PROJECT HEALTH HEALTH AND THE PROJECT HEALT **Key Plan** KEY **Existing Ground** Level Grass Grass MG5 species rich grassland with scattered trees Planting verge ing with scattered trees Unbound surface access track Tarmac (Road) Tarmac (NMU) Section B:BB- Section looking north A6106 Scale 1:250 @ A3 MG5 wildflower meadow Species rich grassland with bulb planting Native Native Hedgerow Hedgerow Pond edge mix Pond edge mix Pond edge mix FOR INFORMATION A6106 Access Access Route track track SUDS pond A720 SHERIFFHALL ROUNDABOUT Section C:CC - Section looking north A7 Scale 1:250 @ A3 FIG 8.9.2 ILLUSTRATIVE SECTIONS SHEET 2