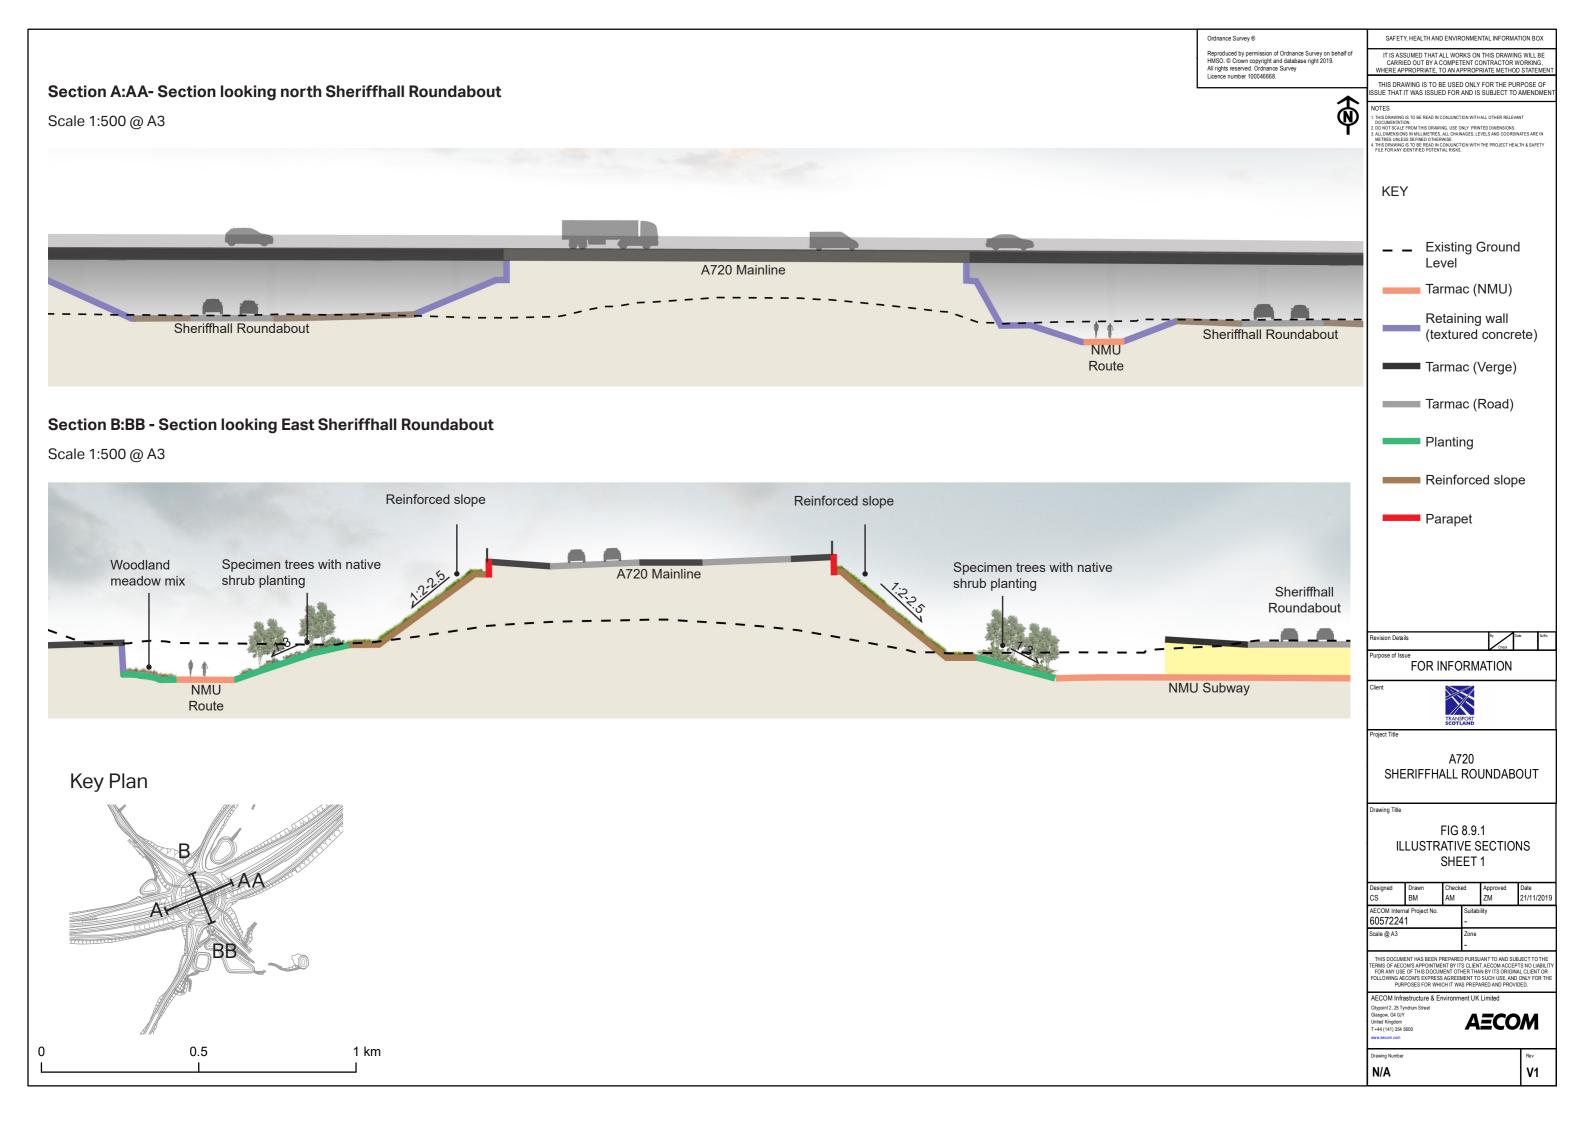

## SAFETY, HEALTH AND ENVIRONMENTAL INFORMATION BOX Ordnance Survey ® Reproduced by permission of Ordnance Survey on behalf of HMSO. © Crown copyright and database right 2019. All rights reserved. Ordnance Survey Licence number 100046668. IT IS ASSUMED THAT ALL WORKS ON THIS DRAWING WILL BE CARRIED OUT BY A COMPETENT CONTRACTOR WORKING, WHERE APPROPRIATE, TO AN APPROPRIATE METHOD STATEMEN Section A:AA - Section looking north A6106 THIS DRAWING IS TO BE USED ONLY FOR THE PURPOSE OF SSUE THAT IT WAS ISSUED FOR AND IS SUBJECT TO AMENDMEN NTS 1. THIS DRAWNG IS TO BE READ IN CONJUNCTION WITH ALL OTHER RELEVANT DOCUMENTATION. 2. DO NOT SCALE FROM THIS DRAWING, USE ONLY PRIFTED DIMENSIONS. 3. ALL DIMENSIONS IN MILLIEMESS, ALL CHAINAGES, LEVELS AND COORDINATES ARE IN 1 THIS DRAWNING IS TO BE READ IN CONJUNCTION WITH THE PROJECT HEALTH & SAFETY FELF FOR ANY DEWTFE POP POTENTIAL TRANSPIRED TO THE PROJECT HEALTH & SAFETY FELF FOR ANY DEWTFE POP POTENTIAL TRANSPIRED TO THE PROJECT HEALTH & SAFETY FELF FOR ANY DEWTFE POP POTENTIAL TRANSPIRED TO THE PROJECT HEALTH & SAFETY FELF FOR ANY DEWTFE POP POTENTIAL TRANSPIRED TO THE PROJECT HEALTH & SAFETY FELF FOR ANY DEWTFE POP POTENTIAL TRANSPIRED TO THE PROJECT HEALTH & SAFETY FELF FOR ANY DEWTFE POP TENTIAL TRANSPIRED TO THE PROJECT HEALTH & SAFETY FELF FOR ANY DEWTFE POP TENTIAL TRANSPIRED TO THE PROJECT HEALTH AND THE PROJECT HEALTH HEALTH AND THE PROJECT HEALT **Key Plan** KEY **Existing Ground** Level Grass Grass MG5 species rich grassland with scattered trees Planting verge ing with scattered trees Unbound surface access track Tarmac (Road) Tarmac (NMU) Section B:BB- Section looking north A6106 Scale 1:250 @ A3 MG5 wildflower meadow Species rich grassland with bulb planting Native Native Hedgerow Hedgerow Pond edge mix Pond edge mix Pond edge mix FOR INFORMATION A6106 Access Access Route track track SUDS pond A720 SHERIFFHALL ROUNDABOUT Section C:CC - Section looking north A7 Scale 1:250 @ A3 FIG 8.9.2 ILLUSTRATIVE SECTIONS SHEET 2