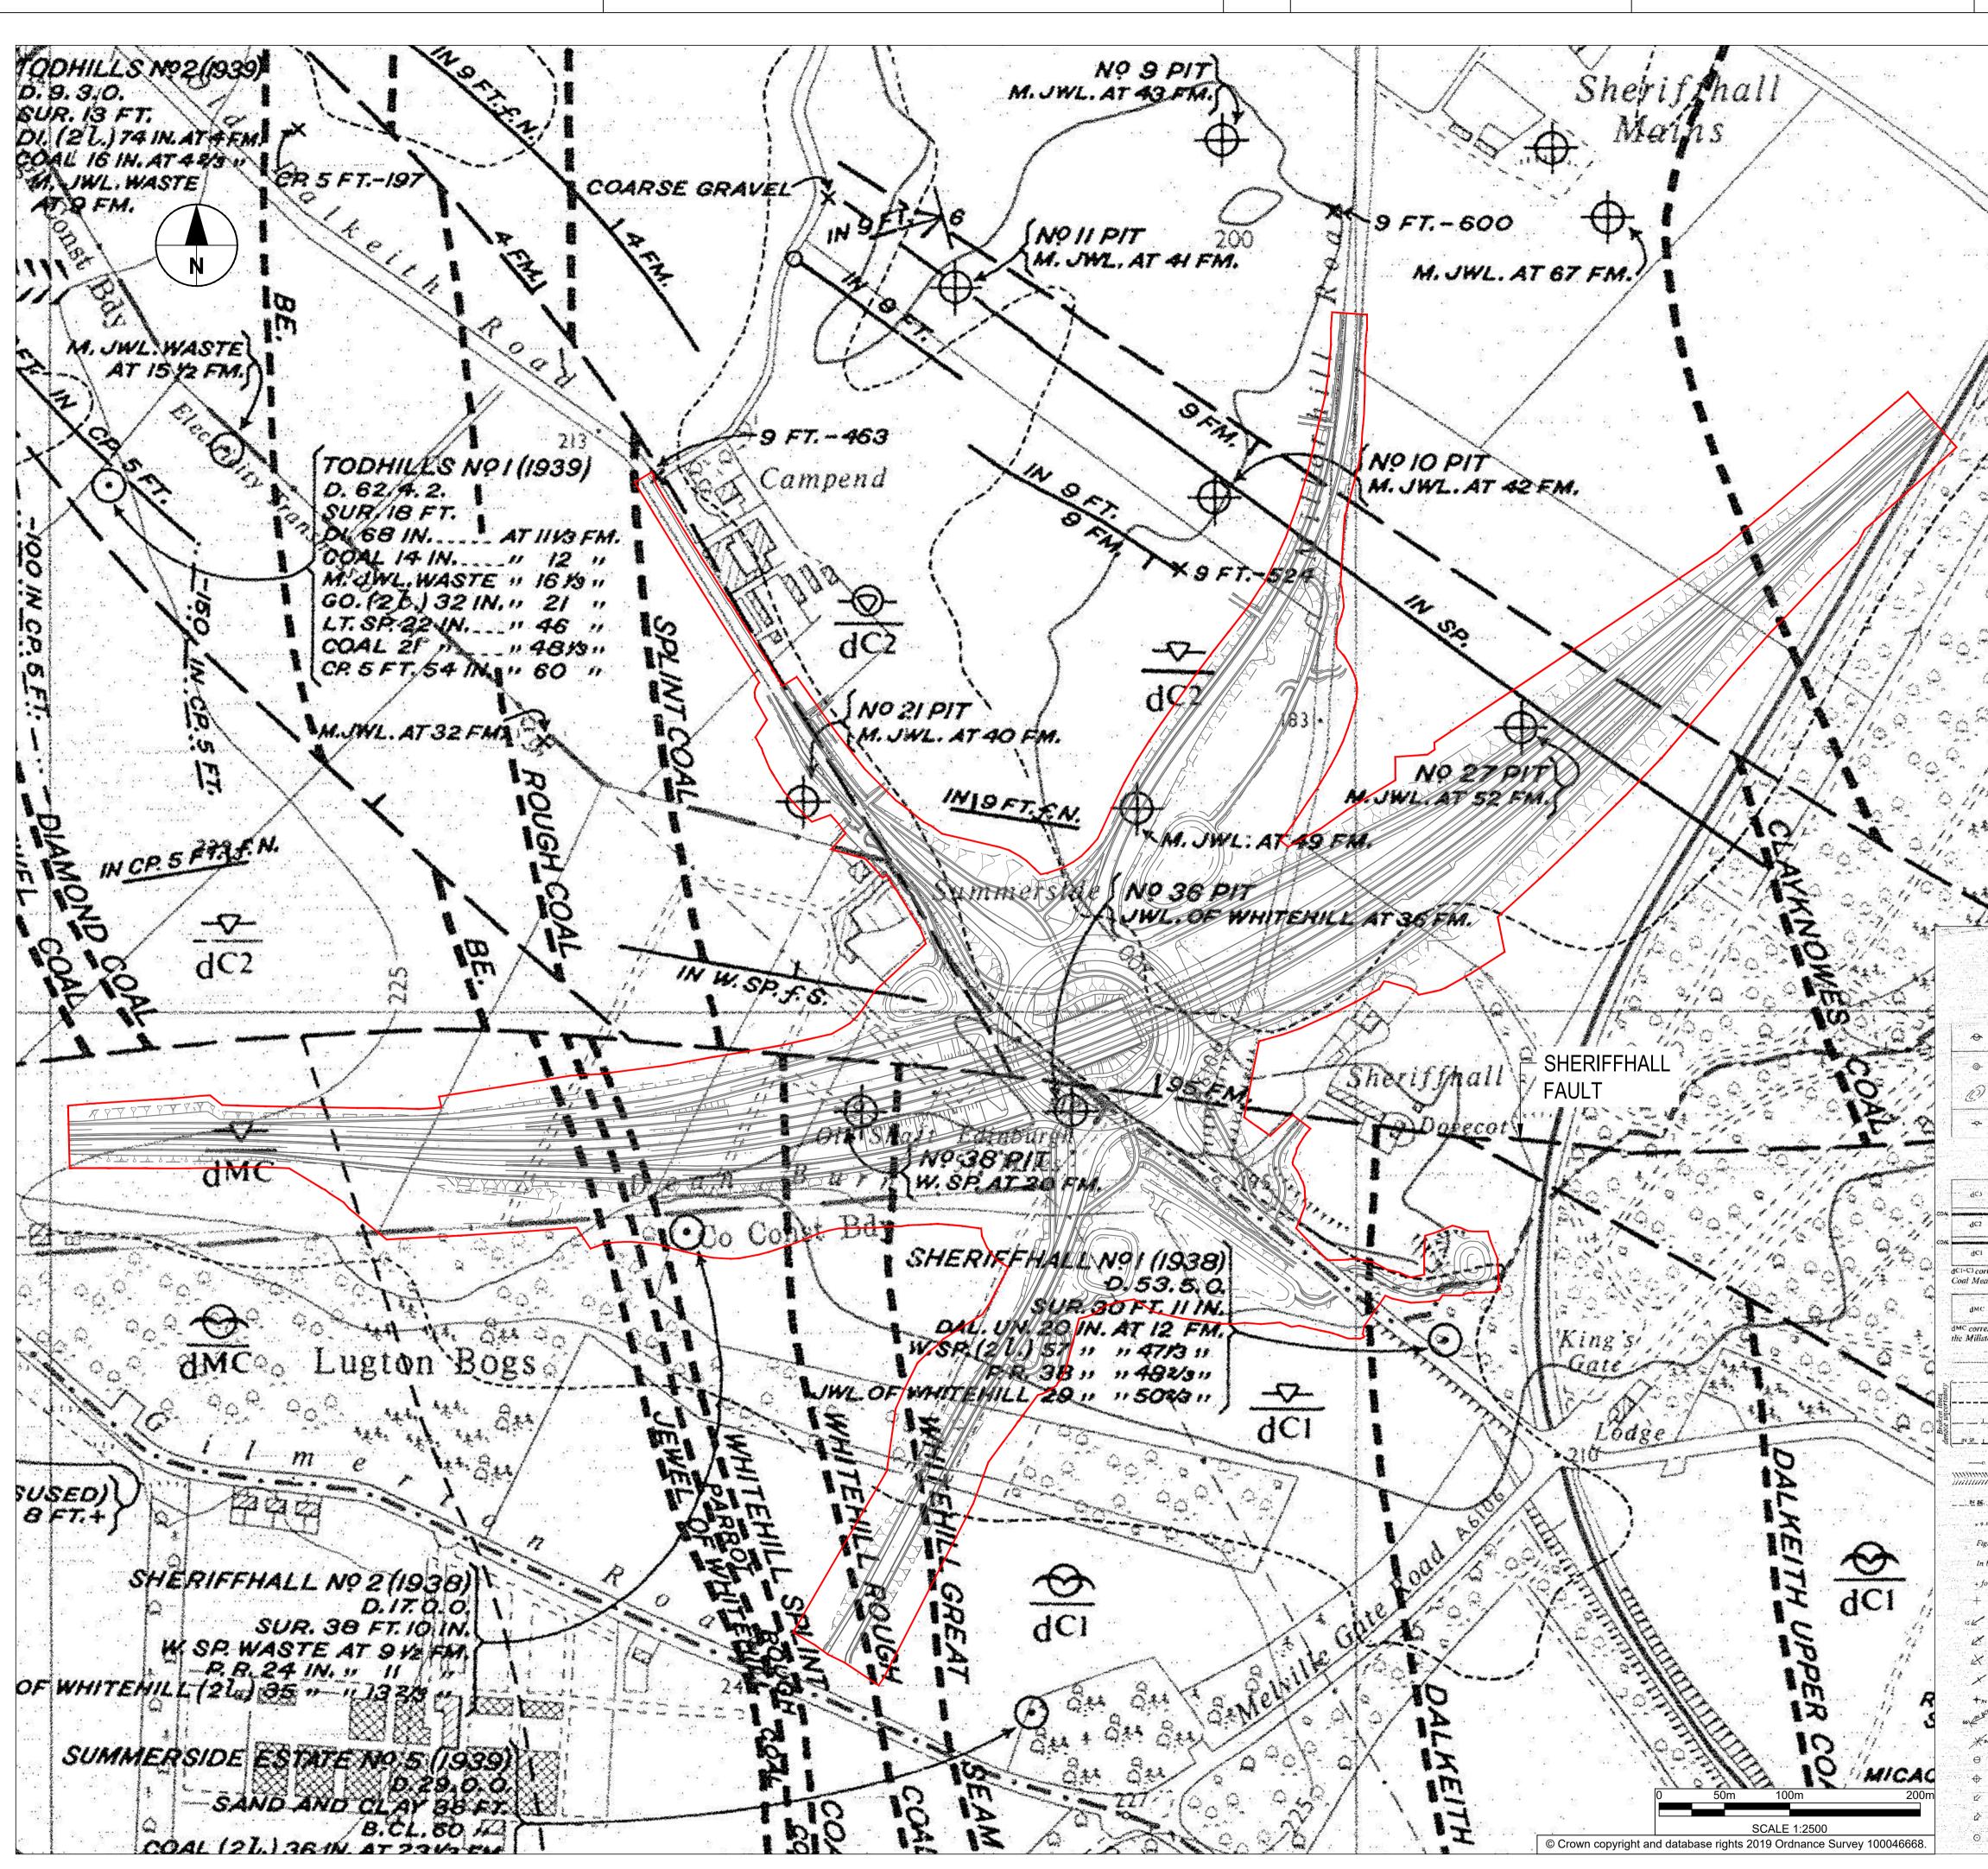

. 19 August 2019 14:39:54 - Стримиолектисаетский релоттик статтоматиам сантасиереаетским сомирментатурансастории дел оп

|                                                                  |                                                                                            | r                                                                                                               |                                                                                                                                                                                                                                                                                                                                                                                                                            |
|------------------------------------------------------------------|--------------------------------------------------------------------------------------------|-----------------------------------------------------------------------------------------------------------------|----------------------------------------------------------------------------------------------------------------------------------------------------------------------------------------------------------------------------------------------------------------------------------------------------------------------------------------------------------------------------------------------------------------------------|
|                                                                  |                                                                                            |                                                                                                                 | DN THIS DRAWING WILL BE<br>NTRACTOR WORKING, WHERE<br>ATE METHOD STATEMENT.<br>HE PURPOSE OF ISSUE THAT IT WAS<br>CT TO AMENDMENT.<br>WORKS ASSOCIATED WITH THIS<br>IFIED BELOW.<br>IN CONJUNCTION WITH ALL<br>ATION.<br>WING, USE ONLY PRINTED<br>COORDINATES ARE IN<br>IERWISE.<br>I Scheme Layout<br>I Scheme Extents<br>extract of the NT<br>eological map,<br>nches to 1 mile),<br>y (BGS) geological<br>cal Survey © |
|                                                                  | Geological Signs<br>and Colours                                                            |                                                                                                                 |                                                                                                                                                                                                                                                                                                                                                                                                                            |
| DRIFT                                                            |                                                                                            |                                                                                                                 |                                                                                                                                                                                                                                                                                                                                                                                                                            |
|                                                                  | I Sand and Gravel                                                                          |                                                                                                                 |                                                                                                                                                                                                                                                                                                                                                                                                                            |
| Glacial Sand                                                     |                                                                                            |                                                                                                                 |                                                                                                                                                                                                                                                                                                                                                                                                                            |
| Boulder Clay                                                     | ound or ridge                                                                              | FOR INFORMATION                                                                                                 | JG 15/08/19 P01.1                                                                                                                                                                                                                                                                                                                                                                                                          |
| SOLID                                                            |                                                                                            | Revision Details                                                                                                | By Date Suffix                                                                                                                                                                                                                                                                                                                                                                                                             |
| SEDIMENT                                                         | NRY<br>m) Coal Measures                                                                    | Purpose of issue                                                                                                | Check                                                                                                                                                                                                                                                                                                                                                                                                                      |
| Middle Coal                                                      |                                                                                            |                                                                                                                 | MATION                                                                                                                                                                                                                                                                                                                                                                                                                     |
| Lower Coal                                                       |                                                                                            | Client                                                                                                          |                                                                                                                                                                                                                                                                                                                                                                                                                            |
| respond partly to ta<br>sures of England a                       | Upper                                                                                      | TRANSPO                                                                                                         | RT<br>ID                                                                                                                                                                                                                                                                                                                                                                                                                   |
| Passage Gro<br>sponds partly to th                               | e Coal Measures Series and partly to                                                       | COMHDHAIL At<br>Project Title                                                                                   | BA                                                                                                                                                                                                                                                                                                                                                                                                                         |
| one Grit Series of                                               | England and Wales.                                                                         | A720 SHER                                                                                                       |                                                                                                                                                                                                                                                                                                                                                                                                                            |
| Geological bu                                                    | undary (Solid)                                                                             | ROUNDA                                                                                                          | ROUI                                                                                                                                                                                                                                                                                                                                                                                                                       |
|                                                                  | ee, crossmark on downikrow side                                                            | Denote Tit                                                                                                      |                                                                                                                                                                                                                                                                                                                                                                                                                            |
| Fault undergr<br>Termination o                                   | ound, in seam indicated<br>f a fauli                                                       | Drawing Title<br>FIG 10                                                                                         | 6.1                                                                                                                                                                                                                                                                                                                                                                                                                        |
| Glacial Drainage Channel, ornament shows direction of water-flow |                                                                                            | SOLID AND                                                                                                       | D DRIFT                                                                                                                                                                                                                                                                                                                                                                                                                    |
|                                                                  | vel Course in seam indicated<br>am indicated, figures in feet relative 10 Ordnance Duinne. | GEOLOGY<br>10,560 GEOLO                                                                                         | (FROM<br>OGY MAP)                                                                                                                                                                                                                                                                                                                                                                                                          |
|                                                                  | dicate levels in feet below Ordnance Datum;<br>ms depths indicate bases of items;          | Designed Drawn Checked                                                                                          | Approved Date                                                                                                                                                                                                                                                                                                                                                                                                              |
| ollowing an item, cg c<br>Horizonial sta                         | DAL 4 INL+, indicates full thickness not seen or proved.                                   |                                                                                                                 | tability                                                                                                                                                                                                                                                                                                                                                                                                                   |
| Inclined strate                                                  | dip in degrees                                                                             | 60572241 S0   Scale @ A1 Zor   1:2500 Get                                                                       |                                                                                                                                                                                                                                                                                                                                                                                                                            |
| Gently incline<br>Highly incline                                 |                                                                                            | THIS DOCUMENT HAS BEEN PREPARED PU<br>TERMS OF AECOM'S APPOINTMENT BY I<br>LIABILITY FOR ANY USE OF THIS DOCUME | IRSUANT TO AND SUBJECT TO THE<br>TS CLIENT. AECOM ACCEPTS NO                                                                                                                                                                                                                                                                                                                                                               |
|                                                                  | , long bar indicates strike<br>ata underground, in seam indicated                          | CLIENT OR FOLLOWING AECOM'S EXPRES<br>ONLY FOR THE PURPOSES FOR WHICH IT                                        | S AGREEMENT TO SUCH USE, AND<br>WAS PREPARED AND PROVIDED.                                                                                                                                                                                                                                                                                                                                                                 |
| 요즘 김 영화 영화                                                       | underground, in seam indicated, dip in degrees                                             | AECOM<br>Citypoint 2<br>25 Tyndrum Street                                                                       | AECOM                                                                                                                                                                                                                                                                                                                                                                                                                      |
| Pit shaft<br>Pit shaft, abai                                     |                                                                                            | Glasgow AECOM In   Tel:+44 (141) 354 5600 Registered   Fax:+44 (141) 354 5601 Regist                            | nfrastructure & Environment UK Limited<br>in England Registered number: 880328<br>ered office: Midpoint, Alencon Link,                                                                                                                                                                                                                                                                                                     |
| Mouth of min                                                     | , with orientation                                                                         | www.aecom.com Bas<br>Drawing Number                                                                             | singstoke, Hampshire RG21 7PP                                                                                                                                                                                                                                                                                                                                                                                              |
| Mouth of min<br>Borehole                                         | , abandoned, with orientation                                                              | N/A                                                                                                             | -                                                                                                                                                                                                                                                                                                                                                                                                                          |