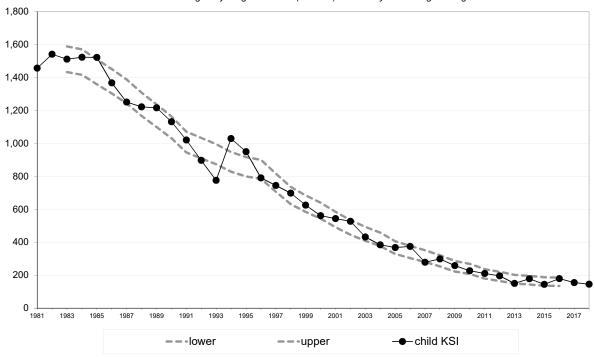

A separate page, just before the end of this publication, provides more information about what is available from the Transport Statistics Web site.

| Summary:      |                                                                                                                                                                                                                                                                                                                                                                                                                                                                                                                                                                                                                                                                                                                                                                                                                                                                                                                                                                                                                                                                                                                                                                                                                                                                                                                                                                                                                                                                                                                                                                                                                                                                                                                                                                                                                                                        |     |
|---------------|--------------------------------------------------------------------------------------------------------------------------------------------------------------------------------------------------------------------------------------------------------------------------------------------------------------------------------------------------------------------------------------------------------------------------------------------------------------------------------------------------------------------------------------------------------------------------------------------------------------------------------------------------------------------------------------------------------------------------------------------------------------------------------------------------------------------------------------------------------------------------------------------------------------------------------------------------------------------------------------------------------------------------------------------------------------------------------------------------------------------------------------------------------------------------------------------------------------------------------------------------------------------------------------------------------------------------------------------------------------------------------------------------------------------------------------------------------------------------------------------------------------------------------------------------------------------------------------------------------------------------------------------------------------------------------------------------------------------------------------------------------------------------------------------------------------------------------------------------------|-----|
|               | 1. Infographic                                                                                                                                                                                                                                                                                                                                                                                                                                                                                                                                                                                                                                                                                                                                                                                                                                                                                                                                                                                                                                                                                                                                                                                                                                                                                                                                                                                                                                                                                                                                                                                                                                                                                                                                                                                                                                         | 10  |
|               | 2. Summary tables                                                                                                                                                                                                                                                                                                                                                                                                                                                                                                                                                                                                                                                                                                                                                                                                                                                                                                                                                                                                                                                                                                                                                                                                                                                                                                                                                                                                                                                                                                                                                                                                                                                                                                                                                                                                                                      | 11  |
|               |                                                                                                                                                                                                                                                                                                                                                                                                                                                                                                                                                                                                                                                                                                                                                                                                                                                                                                                                                                                                                                                                                                                                                                                                                                                                                                                                                                                                                                                                                                                                                                                                                                                                                                                                                                                                                                                        |     |
| Commentar     | ſy                                                                                                                                                                                                                                                                                                                                                                                                                                                                                                                                                                                                                                                                                                                                                                                                                                                                                                                                                                                                                                                                                                                                                                                                                                                                                                                                                                                                                                                                                                                                                                                                                                                                                                                                                                                                                                                     |     |
|               | <ol> <li>Trends in the reported numbers of accidents and casualties</li> </ol>                                                                                                                                                                                                                                                                                                                                                                                                                                                                                                                                                                                                                                                                                                                                                                                                                                                                                                                                                                                                                                                                                                                                                                                                                                                                                                                                                                                                                                                                                                                                                                                                                                                                                                                                                                         | 19  |
|               |                                                                                                                                                                                                                                                                                                                                                                                                                                                                                                                                                                                                                                                                                                                                                                                                                                                                                                                                                                                                                                                                                                                                                                                                                                                                                                                                                                                                                                                                                                                                                                                                                                                                                                                                                                                                                                                        | 25  |
|               |                                                                                                                                                                                                                                                                                                                                                                                                                                                                                                                                                                                                                                                                                                                                                                                                                                                                                                                                                                                                                                                                                                                                                                                                                                                                                                                                                                                                                                                                                                                                                                                                                                                                                                                                                                                                                                                        | 28  |
|               |                                                                                                                                                                                                                                                                                                                                                                                                                                                                                                                                                                                                                                                                                                                                                                                                                                                                                                                                                                                                                                                                                                                                                                                                                                                                                                                                                                                                                                                                                                                                                                                                                                                                                                                                                                                                                                                        | 36  |
|               | 5. Comparisons of Scottish figures against those of other countries                                                                                                                                                                                                                                                                                                                                                                                                                                                                                                                                                                                                                                                                                                                                                                                                                                                                                                                                                                                                                                                                                                                                                                                                                                                                                                                                                                                                                                                                                                                                                                                                                                                                                                                                                                                    | 37  |
| Articles      |                                                                                                                                                                                                                                                                                                                                                                                                                                                                                                                                                                                                                                                                                                                                                                                                                                                                                                                                                                                                                                                                                                                                                                                                                                                                                                                                                                                                                                                                                                                                                                                                                                                                                                                                                                                                                                                        |     |
|               | 1. Casualty reduction targets: Scotland's Road Safety Framework to 2020                                                                                                                                                                                                                                                                                                                                                                                                                                                                                                                                                                                                                                                                                                                                                                                                                                                                                                                                                                                                                                                                                                                                                                                                                                                                                                                                                                                                                                                                                                                                                                                                                                                                                                                                                                                | 45  |
|               | , , ,                                                                                                                                                                                                                                                                                                                                                                                                                                                                                                                                                                                                                                                                                                                                                                                                                                                                                                                                                                                                                                                                                                                                                                                                                                                                                                                                                                                                                                                                                                                                                                                                                                                                                                                                                                                                                                                  | 53  |
|               |                                                                                                                                                                                                                                                                                                                                                                                                                                                                                                                                                                                                                                                                                                                                                                                                                                                                                                                                                                                                                                                                                                                                                                                                                                                                                                                                                                                                                                                                                                                                                                                                                                                                                                                                                                                                                                                        |     |
| Statistical T | Tables Contract of the second s                                                                                                                                                                                                                                                                                                                                                                                                                                                                                                                                                                                                                                                                                                                                                                                                                                                                                                                                                                                                                                                                                                                                                    |     |
| Accidents:    |                                                                                                                                                                                                                                                                                                                                                                                                                                                                                                                                                                                                                                                                                                                                                                                                                                                                                                                                                                                                                                                                                                                                                                                                                                                                                                                                                                                                                                                                                                                                                                                                                                                                                                                                                                                                                                                        |     |
|               | Reported Injury Accidents                                                                                                                                                                                                                                                                                                                                                                                                                                                                                                                                                                                                                                                                                                                                                                                                                                                                                                                                                                                                                                                                                                                                                                                                                                                                                                                                                                                                                                                                                                                                                                                                                                                                                                                                                                                                                              | 71  |
|               |                                                                                                                                                                                                                                                                                                                                                                                                                                                                                                                                                                                                                                                                                                                                                                                                                                                                                                                                                                                                                                                                                                                                                                                                                                                                                                                                                                                                                                                                                                                                                                                                                                                                                                                                                                                                                                                        | 86  |
|               |                                                                                                                                                                                                                                                                                                                                                                                                                                                                                                                                                                                                                                                                                                                                                                                                                                                                                                                                                                                                                                                                                                                                                                                                                                                                                                                                                                                                                                                                                                                                                                                                                                                                                                                                                                                                                                                        | 88  |
|               | Drivers and riders                                                                                                                                                                                                                                                                                                                                                                                                                                                                                                                                                                                                                                                                                                                                                                                                                                                                                                                                                                                                                                                                                                                                                                                                                                                                                                                                                                                                                                                                                                                                                                                                                                                                                                                                                                                                                                     | 94  |
|               | Drink-drive accidents and casualties                                                                                                                                                                                                                                                                                                                                                                                                                                                                                                                                                                                                                                                                                                                                                                                                                                                                                                                                                                                                                                                                                                                                                                                                                                                                                                                                                                                                                                                                                                                                                                                                                                                                                                                                                                                                                   | 107 |
| Casualties:   |                                                                                                                                                                                                                                                                                                                                                                                                                                                                                                                                                                                                                                                                                                                                                                                                                                                                                                                                                                                                                                                                                                                                                                                                                                                                                                                                                                                                                                                                                                                                                                                                                                                                                                                                                                                                                                                        |     |
|               | Reported Casualties                                                                                                                                                                                                                                                                                                                                                                                                                                                                                                                                                                                                                                                                                                                                                                                                                                                                                                                                                                                                                                                                                                                                                                                                                                                                                                                                                                                                                                                                                                                                                                                                                                                                                                                                                                                                                                    | 109 |
|               | •                                                                                                                                                                                                                                                                                                                                                                                                                                                                                                                                                                                                                                                                                                                                                                                                                                                                                                                                                                                                                                                                                                                                                                                                                                                                                                                                                                                                                                                                                                                                                                                                                                                                                                                                                                                                                                                      | 122 |
|               | •                                                                                                                                                                                                                                                                                                                                                                                                                                                                                                                                                                                                                                                                                                                                                                                                                                                                                                                                                                                                                                                                                                                                                                                                                                                                                                                                                                                                                                                                                                                                                                                                                                                                                                                                                                                                                                                      | 128 |
|               |                                                                                                                                                                                                                                                                                                                                                                                                                                                                                                                                                                                                                                                                                                                                                                                                                                                                                                                                                                                                                                                                                                                                                                                                                                                                                                                                                                                                                                                                                                                                                                                                                                                                                                                                                                                                                                                        | 140 |
|               |                                                                                                                                                                                                                                                                                                                                                                                                                                                                                                                                                                                                                                                                                                                                                                                                                                                                                                                                                                                                                                                                                                                                                                                                                                                                                                                                                                                                                                                                                                                                                                                                                                                                                                                                                                                                                                                        | 155 |
|               | Other reported casualties                                                                                                                                                                                                                                                                                                                                                                                                                                                                                                                                                                                                                                                                                                                                                                                                                                                                                                                                                                                                                                                                                                                                                                                                                                                                                                                                                                                                                                                                                                                                                                                                                                                                                                                                                                                                                              | 192 |
| Annondiy A    | Colondar of events offecting read traffic                                                                                                                                                                                                                                                                                                                                                                                                                                                                                                                                                                                                                                                                                                                                                                                                                                                                                                                                                                                                                                                                                                                                                                                                                                                                                                                                                                                                                                                                                                                                                                                                                                                                                                                                                                                                              | 198 |
| Appendix A    | Calendar of events affecting road traffic                                                                                                                                                                                                                                                                                                                                                                                                                                                                                                                                                                                                                                                                                                                                                                                                                                                                                                                                                                                                                                                                                                                                                                                                                                                                                                                                                                                                                                                                                                                                                                                                                                                                                                                                                                                                              | 190 |
| Appendix B    | The collection of road accident statistics, and examples of forms that could be used to collect the data                                                                                                                                                                                                                                                                                                                                                                                                                                                                                                                                                                                                                                                                                                                                                                                                                                                                                                                                                                                                                                                                                                                                                                                                                                                                                                                                                                                                                                                                                                                                                                                                                                                                                                                                               | 201 |
| Appendix C    | <ul> <li>Internetary</li> <li>Trends in the reported numbers of accidents and casualties</li> <li>Reported Accidents</li> <li>Reported Casualties</li> <li>Motorists, breath testing and drink-driving</li> <li>Comparisons of Scottish figures against those of other countries</li> <li>ticles <ol> <li>Casualty reduction targets: Scotland's Road Safety Framework to 2020</li> <li>Contributory factors</li> </ol> </li> <li>atistical Tables <ul> <li>cidents:</li> </ul> </li> <li>Reported Injury Accidents <ul> <li>Accident costs</li> <li>Vehicles involved</li> <li>Drink-drive accidents and casualties</li> <li>Drink-drive accidents and casualties</li> <li>Reported Casualties</li> <li>Reported Casualties involved</li> <li>Drink-drive accidents and casualties</li> <li>Casualty Rates</li> <li>Reported Casualties involved</li> <li>Drink-drive accidents and casualties</li> <li>Casualty Rates</li> <li>Reported Casualties involved</li> <li>Other reported Casualties</li> <li>Other reported casualties</li> <li>The collection of road accident statistics, and examples of forms that could be used to collect the data</li> <li>pendix B</li> <li>Calendar of events affecting road traffic</li> <li>pendix E</li> <li>Consultation with users and providers of road accident statistics, and reviews of the Stats 29 appendix E tocal Government reorganisation and the Trunk Road Network</li> <li>pendix E</li> <li>Definitions used in road accident statistics, and some other points to note</li> <li>pendix E</li> <li>Definitions used of ros contexial apublications</li> <li>pendix E</li> <li>Definitions used of ros contexial and the Trunk Road Network</li> <li>pendix F</li> <li>The collection of social as a whole</li> <li>pendix H</li> <li>scottish Parliamentary Questions</li> </ul> </li> </ul> |     |
| Appendix D    | Definitions used in road accident statistics, and some other points to note                                                                                                                                                                                                                                                                                                                                                                                                                                                                                                                                                                                                                                                                                                                                                                                                                                                                                                                                                                                                                                                                                                                                                                                                                                                                                                                                                                                                                                                                                                                                                                                                                                                                                                                                                                            | 213 |
| Appendix E    | •                                                                                                                                                                                                                                                                                                                                                                                                                                                                                                                                                                                                                                                                                                                                                                                                                                                                                                                                                                                                                                                                                                                                                                                                                                                                                                                                                                                                                                                                                                                                                                                                                                                                                                                                                                                                                                                      | 210 |
| Appendix F    |                                                                                                                                                                                                                                                                                                                                                                                                                                                                                                                                                                                                                                                                                                                                                                                                                                                                                                                                                                                                                                                                                                                                                                                                                                                                                                                                                                                                                                                                                                                                                                                                                                                                                                                                                                                                                                                        | 222 |
| Appendix G    | casualty numbers for Scotland as a whole                                                                                                                                                                                                                                                                                                                                                                                                                                                                                                                                                                                                                                                                                                                                                                                                                                                                                                                                                                                                                                                                                                                                                                                                                                                                                                                                                                                                                                                                                                                                                                                                                                                                                                                                                                                                               | 227 |
| Appendix H    |                                                                                                                                                                                                                                                                                                                                                                                                                                                                                                                                                                                                                                                                                                                                                                                                                                                                                                                                                                                                                                                                                                                                                                                                                                                                                                                                                                                                                                                                                                                                                                                                                                                                                                                                                                                                                                                        | 233 |
| Appendix I    | Scottish Parliamentary Questions                                                                                                                                                                                                                                                                                                                                                                                                                                                                                                                                                                                                                                                                                                                                                                                                                                                                                                                                                                                                                                                                                                                                                                                                                                                                                                                                                                                                                                                                                                                                                                                                                                                                                                                                                                                                                       | 239 |
| Index         |                                                                                                                                                                                                                                                                                                                                                                                                                                                                                                                                                                                                                                                                                                                                                                                                                                                                                                                                                                                                                                                                                                                                                                                                                                                                                                                                                                                                                                                                                                                                                                                                                                                                                                                                                                                                                                                        | 241 |