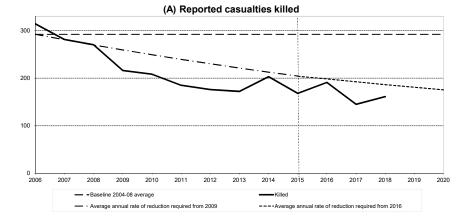

West Lothian

1,369

| All severities      | Accidents - where one or more people injured |        |        |       |       |       |       |       |       |       |       |  |
|---------------------|----------------------------------------------|--------|--------|-------|-------|-------|-------|-------|-------|-------|-------|--|
|                     | 2008                                         | 2009   | 2010   | 2011  | 2012  | 2013  | 2014  | 2015  | 2016  | 2017  | 2018  |  |
| Aberdeen City       | 514                                          | 445    | 350    | 364   | 385   | 349   | 273   | 229   | 175   | 155   | 135   |  |
| Aberdeenshire       | 692                                          | 687    | 599    | 518   | 533   | 462   | 419   | 347   | 334   | 252   | 240   |  |
| Angus               | 286                                          | 232    | 192    | 220   | 202   | 178   | 141   | 145   | 111   | 135   | 126   |  |
| Argyll & Bute       | 288                                          | 282    | 275    | 232   | 211   | 208   | 193   | 227   | 178   | 174   | 156   |  |
| Clackmannanshire    | 85                                           | 77     | 69     | 64    | 84    | 69    | 62    | 62    | 69    | 48    | 36    |  |
| Dumfries & Galloway | 419                                          | 388    | 360    | 319   | 320   | 303   | 311   | 278   | 269   | 236   | 259   |  |
| Dundee City         | 270                                          | 281    | 219    | 237   | 227   | 185   | 168   | 126   | 135   | 120   | 96    |  |
| East Ayrshire       | 230                                          | 215    | 201    | 204   | 173   | 162   | 164   | 205   | 179   | 131   | 163   |  |
| East Dunbartonshire | 141                                          | 147    | 141    | 140   | 114   | 102   | 101   | 94    | 93    | 88    | 59    |  |
| East Lothian        | 193                                          | 174    | 199    | 159   | 170   | 154   | 178   | 158   | 158   | 158   | 128   |  |
| East Renfrewshire   | 109                                          | 103    | 104    | 116   | 97    | 98    | 92    | 93    | 95    | 95    | 70    |  |
| Edinburgh, City of  | 1,285                                        | 1,192  | 1,179  | 1,181 | 1,167 | 1,157 | 1,263 | 1,110 | 1,140 | 905   | 772   |  |
| Eilean Siar         | 60                                           | 39     | 42     | 35    | 28    | 20    | 37    | 32    | 24    | 17    | 21    |  |
| Falkirk             | 310                                          | 303    | 240    | 261   | 270   | 248   | 229   | 250   | 235   | 216   | 164   |  |
| Fife                | 576                                          | 588    | 556    | 447   | 421   | 420   | 410   | 428   | 452   | 317   | 327   |  |
| Glasgow City        | 1,651                                        | 1,511  | 1,336  | 1,284 | 1,316 | 1,082 | 1,243 | 1,206 | 1,279 | 1,077 | 910   |  |
| Highland            | 586                                          | 616    | 475    | 488   | 514   | 443   | 432   | 379   | 383   | 309   | 394   |  |
| Inverclyde          | 195                                          | 146    | 165    | 155   | 136   | 120   | 130   | 110   | 112   | 91    | 79    |  |
| Midlothian          | 221                                          | 207    | 193    | 177   | 216   | 165   | 188   | 189   | 166   | 134   | 119   |  |
| Moray               | 194                                          | 197    | 141    | 137   | 129   | 119   | 92    | 81    | 74    | 60    | 49    |  |
| North Ayrshire      | 248                                          | 225    | 177    | 230   | 205   | 188   | 179   | 192   | 186   | 165   | 147   |  |
| North Lanarkshire   | 639                                          | 664    | 585    | 569   | 512   | 510   | 482   | 451   | 483   | 444   | 382   |  |
| Orkney Islands      | 36                                           | 27     | 27     | 13    | 22    | 23    | 24    | 12    | 25    | 11    | 10    |  |
| Perth & Kinross     | 375                                          | 396    | 330    | 293   | 313   | 279   | 224   | 201   | 175   | 204   | 184   |  |
| Renfrewshire        | 370                                          | 312    | 320    | 354   | 336   | 254   | 257   | 258   | 289   | 260   | 210   |  |
| Scottish Borders    | 383                                          | 363    | 307    | 274   | 263   | 255   | 221   | 221   | 202   | 185   | 173   |  |
| Shetland Islands    | 20                                           | 42     | 30     | 32    | 30    | 25    | 24    | 25    | 26    | 16    | 13    |  |
| South Ayrshire      | 220                                          | 266    | 198    | 219   | 202   | 190   | 200   | 193   | 205   | 157   | 125   |  |
| South Lanarkshire   | 670                                          | 596    | 511    | 514   | 454   | 455   | 503   | 456   | 466   | 395   | 382   |  |
| Stirling            | 285                                          | 254    | 229    | 220   | 214   | 239   | 169   | 196   | 177   | 141   | 127   |  |
| West Dunbartonshire | 148                                          | 173    | 161    | 145   | 133   | 142   | 111   | 119   | 128   | 114   | 84    |  |
| West Lothian        | 460                                          | 408    | 384    | 384   | 380   | 370   | 313   | 404   | 331   | 308   | 283   |  |
| Total               | 12,159                                       | 11,556 | 10,295 | 9,985 | 9,777 | 8,974 | 8,833 | 8,477 | 8,354 | 7,118 | 6,423 |  |