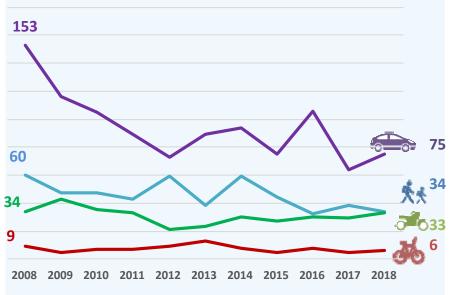

get** for reductions in casualties killed based on a 2004-2008 average baseline.



| serious ca | f killed and<br>Isualties in<br>018 | Change since 2017 |
|------------|-------------------------------------|-------------------|
|            | 742                                 | +2%               |
| 火火         | 396                                 | -5%               |
|            | 316                                 | +2%               |
| do         | 162                                 | -8%               |
|            | alties of all<br>have more          | . 0               |

severities have more than halved in the past decade 1,689 753 2008 2018

and the second sec

Context – historical trends show **large decreases** in car and pedestrian fatalities over the past ten years





"other" modes not shown

| Table A: Summary | of reported | d road injury | accident and re | ported casualty | statistics: 2008 to 2018 |
|------------------|-------------|---------------|-----------------|-----------------|--------------------------|
|------------------|-------------|---------------|-----------------|-----------------|--------------------------|

|                                                     | 2008                    | 2009           | 2010           | 2011           | 2012           | 2013           | 2014           | 2015           | 2016           | 2017           | 2018           |
|-----------------------------------------------------|-------------------------|----------------|----------------|----------------|----------------|----------------|----------