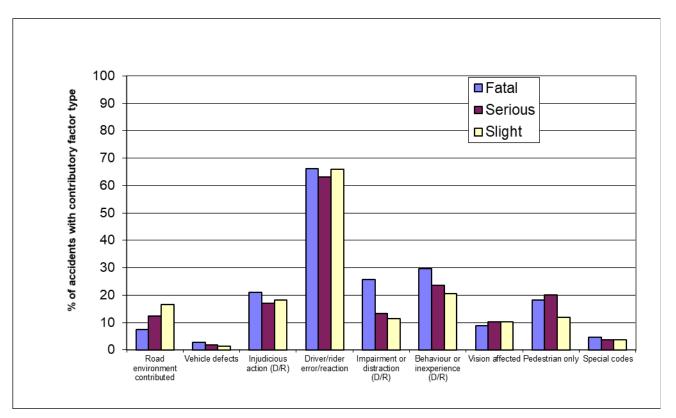

ge of accidents reported to the police with associated contributory factors in each these categories.

- Driver/rider error was the most frequently reported category for each type of severity of accident and was reported in 65 per cent of accidents reported to the police).
- Pedestrian contributory factors (where the factor has been attributed to an injured or uninjured pedestrian involved in the accident), were reported in 14 per cent of reported accidents, rising to 18 per cent of fatal accidents.
- Injudicious action (including travelling too fast for conditions, following too close or exceeding speed limit) was involved in 14 per cent of all reported accidents, increasing to 17 per cent of fatal accidents.
- Road environment factors were reported in 15 per cent of reported accidents.



#### Figure 11: Contributory factor type: Reported accidents by severity, 2018

#### Factors

2.3 On average there were more than two contributory factors listed per reported accident with more factors recorded for fatal accidents and fewer for slight accidents. Table M shows the numbers (and percentages) of reported accidents in which each contributory factor was reported.

- Failed to look properly was the most frequently reported contributory factor, involved in 32 per cent of all reported accidents. This was followed by failed to judge other person's path/speed (18%), loss of control and Careless/reckless or in a hurry ( both 15%), poor turn/manoeuvre (12%) and Slippery road (10%), were also in the top six.
- Travelling too fast for the conditions or excessive speed was reported in 1