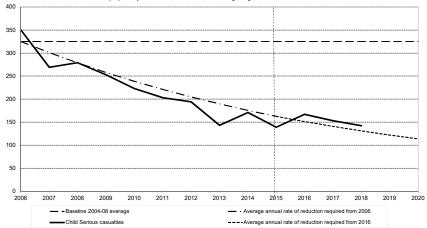

West Lothian

1,369

| All severities      | Accidents - where one or more people injured |        |        |       |       |       |       |       |       |       |       |  |
|---------------------|----------------------------------------------|--------|--------|-------|-------|-------|-------|-------|-------|-------|-------|--|
|                     | 2008                                         | 2009   | 2010   | 2011  | 2012  | 2013  | 2014  | 2015  | 2016  | 2017  | 2018  |  |
| Aberdeen City       | 514                                          | 445    | 350    | 364   | 385   | 349   | 273   | 229   | 175   | 155   | 135   |  |
| Aberdeenshire       | 692                                          | 687    | 599    | 518   | 533   | 462   | 419   | 347   | 334   | 252   | 240   |  |
| Angus               | 286                                          | 232    | 192    | 220   | 202   | 178   | 141   | 145   | 111   | 135   | 126   |  |
| Argyll & Bute       | 288                                          | 282    | 275    | 232   | 211   | 208   | 193   | 227   | 178   | 174   | 156   |  |
| Clackmannanshire    | 85                                           | 77     | 69     | 64    | 84    | 69    | 62    | 62    | 69    | 48    | 36    |  |
| Dumfries & Galloway | 419                                          | 388    | 360    | 319   | 320   | 303   | 311   | 278   | 269   | 236   | 259   |  |
| Dundee City         | 270                                          | 281    | 219    | 237   | 227   | 185   | 168   | 126   | 135   | 120   | 96    |  |
| East Ayrshire       | 230                                          | 215    | 201    | 204   | 173   | 162   | 164   | 205   | 179   | 131   | 163   |  |
| East Dunbartonshire | 141                                          | 147    | 141    | 140   | 114   | 102   | 101   | 94    | 93    | 88    | 59    |  |
| East Lothian        | 193                                          | 174    | 199    | 159   | 170   | 154   | 178   | 158   | 158   | 158   | 128   |  |
| East Renfrewshire   | 109                                          | 103    | 104    | 116   | 97    | 98    | 92    | 93    | 95    | 95    | 70    |  |
| Edinburgh, City of  | 1,285                                        | 1,192  | 1,179  | 1,181 | 1,167 | 1,157 | 1,263 | 1,110 | 1,140 | 905   | 772   |  |
| Eilean Siar         | 60                                           | 39     | 42     | 35    | 28    | 20    | 37    | 32    | 24    | 17    | 21    |  |
| Falkirk             | 310                                          | 303    | 240    | 261   | 270   | 248   | 229   | 250   | 235   | 216   | 164   |  |
| Fife                | 576                                          | 588    | 556    | 447   | 421   | 420   | 410   | 428   | 452   | 317   | 327   |  |
| Glasgow City        | 1,651                                        | 1,511  | 1,336  | 1,284 | 1,316 | 1,082 | 1,243 | 1,206 | 1,279 | 1,077 | 910   |  |
| Highland            | 586                                          | 616    | 475    | 488   | 514   | 443   | 432   | 379   | 383   | 309   | 394   |  |
| Inverclyde          | 195                                          | 146    | 165    | 155   | 136   | 120   | 130   | 110   | 112   | 91    | 79    |  |
| Midlothian          | 221                                          | 207    | 193    | 177   | 216   | 165   | 188   | 189   | 166   | 134   | 119   |  |
| Moray               | 194                                          | 197    | 141    | 137   | 129   | 119   | 92    | 81    | 74    | 60    | 49    |  |
| North Ayrshire      | 248                                          | 225    | 177    | 230   | 205   | 188   | 179   | 192   | 186   | 165   | 147   |  |
| North Lanarkshire   | 639                                          | 664    | 585    | 569   | 512   | 510   | 482   | 451   | 483   | 444   | 382   |  |
| Orkney Islands      | 36                                           | 27     | 27     | 13    | 22    | 23    | 24    | 12    | 25    | 11    | 10    |  |
| Perth & Kinross     | 375                                          | 396    | 330    | 293   | 313   | 279   | 224   | 201   | 175   | 204   | 184   |  |
| Renfrewshire        | 370                                          | 312    | 320    | 354   | 336   | 254   | 257   | 258   | 289   | 260   | 210   |  |
| Scottish Borders    | 383                                          | 363    | 307    | 274   | 263   | 255   | 221   | 221   | 202   | 185   | 173   |  |
| Shetland Islands    | 20                                           | 42     | 30     | 32    | 30    | 25    | 24    | 25    | 26    | 16    | 13    |  |
| South Ayrshire      | 220                                          | 266    | 198    | 219   | 202   | 190   | 200   | 193   | 205   | 157   | 125   |  |
| South Lanarkshire   | 670                                          | 596    | 511    | 514   | 454   | 455   | 503   | 456   | 466   | 395   | 382   |  |
| Stirling            | 285                                          | 254    | 229    | 220   | 214   | 239   | 169   | 196   | 177   | 141   | 127   |  |
| West Dunbartonshire | 148                                          | 173    | 161    | 145   | 133   | 142   | 111   | 119   | 128   | 114   | 84    |  |
| West Lothian        | 460                                          | 408    | 384    | 384   | 380   | 370   | 313   | 404   | 331   | 308   | 283   |  |
| Total               | 12,159                                       | 11,556 | 10,295 | 9,985 | 9,777 | 8,974 | 8,833 | 8,477 | 8,354 | 7,118 | 6,423 |  |