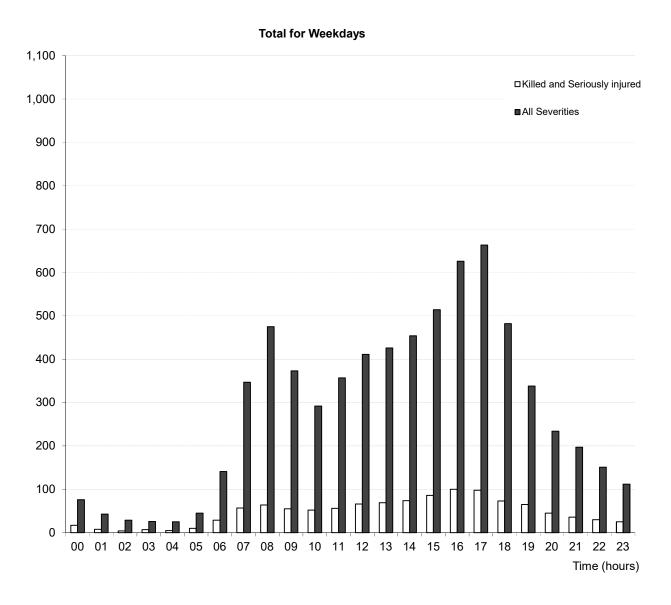

21.00 to 21.59 | 16              | 2           | 3                           | 49    | 2    | -       | 1          | 2              | -              | 2     | 77    |
| 22.00 to 22.59 | 12              | 2           | 3                           | 51    | 2    | -       | -          | 2              | -              | -     | 73    |
| 23.00 to 23.59 | 14              | 2           | 2                           | 39    | 4    | -       | 1          | 1              | 1              | -     | 63    |
| Total          | 274             | 137         | 223                         | 1,590 | 49   | 5       | 60         | 51             | 12             | 16    | 2,416 |

1. Motor cycle includes all two wheeled motor vehicles

# Reported adult casualties by time of day Years: 2014-2018 average







|          |             | Pedestria | Pedal | Motor |       |      |         | Bus/coac | Light | Heavy |       |        |
|----------|-------------|-----------|-------|-------|-------|------|---------|----------|-------|-------|-------|--------|
|          |             | n         | cycle | cycle | Car   | Taxi | Minibus | h        | goods |       | )ther | Total  |
| Child (0 | -15 January | 37        | 1     | -     | 26    | 1    | -       | 3        | 1     | -     | -     | 68     |
|          | February    | 39        | 2     | -     | 31    | 1    | 0       | 8        | 1     | -     | 0     | 83     |
|          | March       | 42        | : 3   | 0     | 25    | 1    | 1       | 1        | 0     | -     | -     | 73     |
|          | April       | 30        | 6     | 1