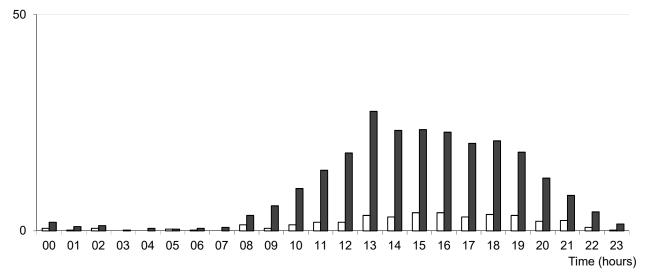

| -     | 8          |
| 22.00 to 22.59    | 1               | 0              | -                           | 3   | -    | -       | 0             | -              | -              | -     | 4          |
|                   | 1               | -              | -                           | 1   | -    | -       | -             | -              | -              | -     | 2          |
| 23.00 to 23.59    |                 |                |                             |     |      |         |               |                |                |       |            |

1. Child 0-15 years 2. Motor cycle includes all two wheeled motor vehicles '0' represents 0.1 to 0.4 and '-'=zero.

#### Reported child casualties by time of day Years: 2014 - 2018 average



#### **Total for Weekends**



#### Reported adult casualties by time of day and mode of transport, Separately for weekdays/weekends Years: 2014-2018 average

| Day/hour       | Pedes-<br>trian | Pedal cycle | Motor<br>cycle <sup>2</sup> | Car   | Taxi | Minibus | Bus/ coach | Light<br>goods | Heavy<br>goods | Other | Total |
|----------------|-----------------|-------------|-----------------------------|-------|------|---------|------------|----------------|----------------|-------|-------|
| Total for Weel | kdays           |             |                             |       |      |         |            |                |                |       |       |
| 00.00 to 00.59 | 10              | 3           | 3                           | 53    | 2    | -       | 1          | 2              | 1              | -     | 76