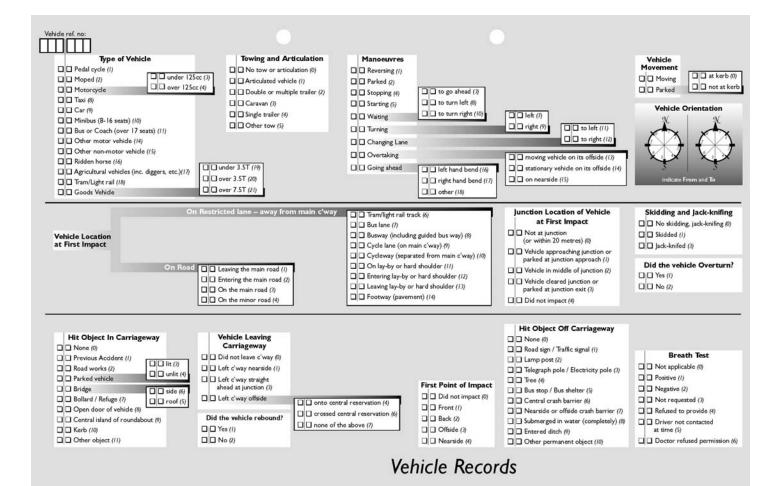

|
| Postcode<br>itatement Taken?                                                    | ios 🗋   | <b>Tel</b>      | not hit (2) Cert. No<br>Driver No         | Co           | DL                        |
| Postcode<br>itatement Taken?                                                    | ios 🗋   | No (i) □tes - r | not hit (2) Cert. No<br>Driver No         | co<br>Ider 🛛 | DL<br>COI<br>MOT<br>V.E.L |
| Postcode<br>Statement Taken? []<br>Parts<br>Damaged<br>] none (0)               | ios (0) | No (i) □tes - r | not hit (2)<br>Driver No<br>Tick if in or | co<br>Ider 🛛 | DL<br>COI<br>MOT          |
| rostcode<br>itatement Taken? []<br>fehicle fail to stop? []<br>Parts<br>Damaged | ios (0) | No (i) □tes - r | not hit (2)<br>Driver No<br>Tick if in or | der          | DL<br>COI<br>MOT<br>V.E.L |



| Witnesses                                                                          |          | 1                                                        |
|------------------------------------------------------------------------------------|----------|----------------------------------------------------------|
| Mr / Mrs / Miss Name<br>Address<br>Tel. Home                                       | Postcode | Other Explanations (if O.I.C. not obtaining statements): |
| Location of Witness                                                                |          | Driver ref. no.                                          |
| Mr / Mrs / Miss Name<br>Address<br>Tel. Home<br>Location of Witness<br>Explanation | Postcode | Driver ref. no                                           |
| Mr / Mrs /