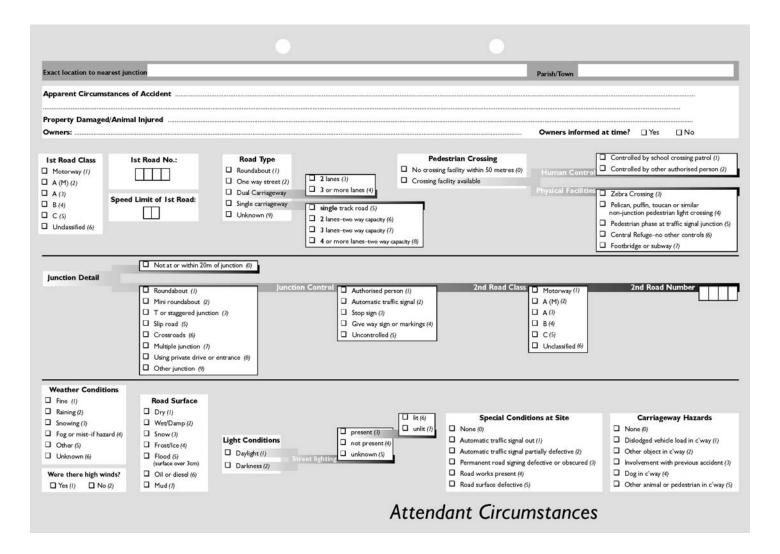

|          | Driver ref. no.                                          |
| Mr / Mrs / Miss Name<br>Address<br>Tel. Home<br>Location of Witness<br>Explanation | Postcode | Driver ref. no                                           |
| Mr / Mrs / Miss Name                                                               | Age      | Casualty ref. no                                         |
| Location of Witness                                                                |          | Casualty ref. no                                         |
|                                                                                    |          |                                                          |

Mr Ad Tel

2 Mr Ad Tel

3 Mr Ad Tel Lov Exp Statements

209



| What went wrong?<br>Tick (*) only one.                                                                                                                                                                               | Falture of Bridestrian Possager<br>Pedestrian entered c'way without due care<br>(driver/rider not to Barno) (7)<br>Passenger fell in or near PSV (8)