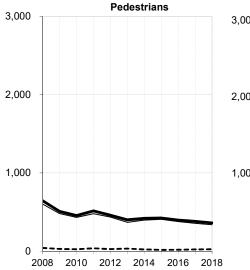

50      | 260    | 330   | 20     | 70           | 360    | 450   |
| 2014            | 20    | 50      | 270    | 340   | 20     | 70           | 380    | 460   |
| 2015            | 20    | 70      | 250    | 340   | 20     | 90           | 370    | 470   |
| 2016            | 30    | 60      | 320    | 410   | 30     | 80           | 460    | 580   |
| 2017            | 10    | 60      | 200    | 270   | 10     | 80           | 320    | 410   |
| 2013-17 average | 20    | 60      | 260    | 340   | 20     | 80           | 380    | 470   |

Note: individual columns may not sum to totals due to rounding.

# **Reported Road Casualties**

## Reported casualties: Pedestrians, car users and other road users, on built-up/non built-up roads by severity Years: 2008 to 2018



#### (b) Serious

















#### Reported casualties by mode of transport and severity Separately for built-up and non built-up roads Years: 2004-08 and 2014-2018 averages, 2008 to 2018

2014 to 2018 average

10

193

3,049

|                         |                         |                 | Built-ı            |                       |                   | Non bu            |                       |                   | Tota                  |                      |
|-------------------------|-------------------------|-----------------|--------------------|-----------------------|-------------------|-------------------|-----------------------|-------------------|-----------------------|----------------------|
| Mode of<br>transport    | Year                    | Killed          | Serious