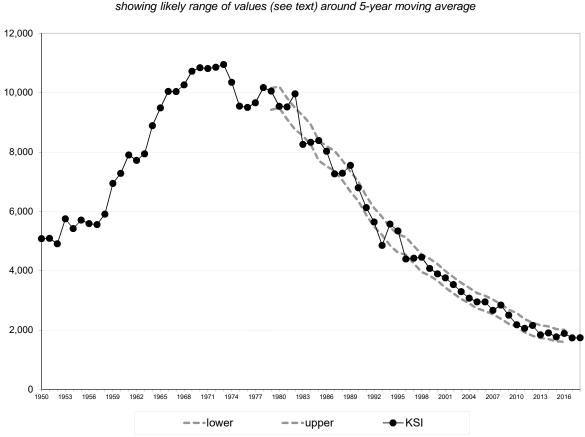

A separate page, just before the end of this publication, provides more information about what is available from the Transport Statistics Web site.

| Summary:      |                                                                                                                                                                                                                                                                                                                                                                                                                                                                                                                                                                                                                                                                                                                                                                                                                                                                                                                                                                                                                                                                                                                                                                                                                                                                                                                                                                                                                                                                                                                                                                                                                                                                                                                                                                                                                                                        |     |
|---------------|--------------------------------------------------------------------------------------------------------------------------------------------------------------------------------------------------------------------------------------------------------------------------------------------------------------------------------------------------------------------------------------------------------------------------------------------------------------------------------------------------------------------------------------------------------------------------------------------------------------------------------------------------------------------------------------------------------------------------------------------------------------------------------------------------------------------------------------------------------------------------------------------------------------------------------------------------------------------------------------------------------------------------------------------------------------------------------------------------------------------------------------------------------------------------------------------------------------------------------------------------------------------------------------------------------------------------------------------------------------------------------------------------------------------------------------------------------------------------------------------------------------------------------------------------------------------------------------------------------------------------------------------------------------------------------------------------------------------------------------------------------------------------------------------------------------------------------------------------------|-----|
|               | 1. Infographic                                                                                                                                                                                                                                                                                                                                                                                                                                                                                                                                                                                                                                                                                                                                                                                                                                                                                                                                                                                                                                                                                                                                                                                                                                                                                                                                                                                                                                                                                                                                                                                                                                                                                                                                                                                                                                         | 10  |
|               | 2. Summary tables                                                                                                                                                                                                                                                                                                                                                                                                                                                                                                                                                                                                                                                                                                                                                                                                                                                                                                                                                                                                                                                                                                                                                                                                                                                                                                                                                                                                                                                                                                                                                                                                                                                                                                                                                                                                                                      | 11  |
|               |                                                                                                                                                                                                                                                                                                                                                                                                                                                                                                                                                                                                                                                                                                                                                                                                                                                                                                                                                                                                                                                                                                                                                                                                                                                                                                                                                                                                                                                                                                                                                                                                                                                                                                                                                                                                                                                        |     |
| Commentar     | ſy                                                                                                                                                                                                                                                                                                                                                                                                                                                                                                                                                                                                                                                                                                                                                                                                                                                                                                                                                                                                                                                                                                                                                                                                                                                                                                                                                                                                                                                                                                                                                                                                                                                                                                                                                                                                                                                     |     |
|               | <ol> <li>Trends in the reported numbers of accidents and casualties</li> </ol>                                                                                                                                                                                                                                                                                                                                                                                                                                                                                                                                                                                                                                                                                                                                                                                                                                                                                                                                                                                                                                                                                                                                                                                                                                                                                                                                                                                                                                                                                                                                                                                                                                                                                                                                                                         | 19  |
|               |                                                                                                                                                                                                                                                                                                                                                                                                                                                                                                                                                                                                                                                                                                                                                                                                                                                                                                                                                                                                                                                                                                                                                                                                                                                                                                                                                                                                                                                                                                                                                                                                                                                                                                                                                                                                                                                        | 25  |
|               |                                                                                                                                                                                                                                                                                                                                                                                                                                                                                                                                                                                                                                                                                                                                                                                                                                                                                                                                                                                                                                                                                                                                                                                                                                                                                                                                                                                                                                                                                                                                                                                                                                                                                                                                                                                                                                                        | 28  |
|               |                                                                                                                                                                                                                                                                                                                                                                                                                                                                                                                                                                                                                                                                                                                                                                                                                                                                                                                                                                                                                                                                                                                                                                                                                                                                                                                                                                                                                                                                                                                                                                                                                                                                                                                                                                                                                                                        | 36  |
|               | 5. Comparisons of Scottish figures against those of other countries                                                                                                                                                                                                                                                                                                                                                                                                                                                                                                                                                                                                                                                                                                                                                                                                                                                                                                                                                                                                                                                                                                                                                                                                                                                                                                                                                                                                                                                                                                                                                                                                                                                                                                                                                                                    | 37  |
| Articles      |                                                                                                                                                                                                                                                                                                                                                                                                                                                                                                                                                                                                                                                                                                                                                                                                                                                                                                                                                                                                                                                                                                                                                                                                                                                                                                                                                                                                                                                                                                                                                                                                                                                                                                                                                                                                                                                        |     |
|               | 1. Casualty reduction targets: Scotland's Road Safety Framework to 2020                                                                                                                                                                                                                                                                                                                                                                                                                                                                                                                                                                                                                                                                                                                                                                                                                                                                                                                                                                                                                                                                                                                                                                                                                                                                                                                                                                                                                                                                                                                                                                                                                                                                                                                                                                                | 45  |
|               | , , ,                                                                                                                                                                                                                                                                                                                                                                                                                                                                                                                                                                                                                                                                                                                                                                                                                                                                                                                                                                                                                                                                                                                                                                                                                                                                                                                                                                                                                                                                                                                                                                                                                                                                                                                                                                                                                                                  | 53  |
|               |                                                                                                                                                                                                                                                                                                                                                                                                                                                                                                                                                                                                                                                                                                                                                                                                                                                                                                                                                                                                                                                                                                                                                                                                                                                                                                                                                                                                                                                                                                                                                                                                                                                                                                                                                                                                                                                        |     |
| Statistical T | Tables Contract of the second s                                                                                                                                                                                                                                                                                                                                                                                                                                                                                                                                                                                                                                                                                                                                                                                                                                                                                                                                                                                                                                                                                                                                                    |     |
| Accidents:    |                                                                                                                                                                                                                                                                                                                                                                                                                                                                                                                                                                                                                                                                                                                                                                                                                                                                                                                                                                                                                                                                                                                                                                                                                                                                                                                                                                                                                                                                                                                                                                                                                                                                                                                                                                                                                                                        |     |
|               | Reported Injury Accidents                                                                                                                                                                                                                                                                                                                                                                                                                                                                                                                                                                                                                                                                                                                                                                                                                                                                                                                                                                                                                                                                                                                                                                                                                                                                                                                                                                                                                                                                                                                                                                                                                                                                                                                                                                                                                              | 71  |
|               |                                                                                                                                                                                                                                                                                                                                                                                                                                                                                                                                                                                                                                                                                                                                                                                                                                                                                                                                                                                                                                                                                                                                                                                                                                                                                                                                                                                                                                                                                                                                                                                                                                                                                                                                                                                                                                                        | 86  |
|               |                                                                                                                                                                                                                                                                                                                                                                                                                                                                                                                                                                                                                                                                                                                                                                                                                                                                                                                                                                                                                                                                                                                                                                                                                                                                                                                                                                                                                                                                                                                                                                                                                                                                                                                                                                                                                                                        | 88  |
|               | Drivers and riders                                                                                                                                                                                                                                                                                                                                                                                                                                                                                                                                                                                                                                                                                                                                                                                                                                                                                                                                                                                                                                                                                                                                                                                                                                                                                                                                                                                                                                                                                                                                                                                                                                                                                                                                                                                                                                     | 94  |
|               | Drink-drive accidents and casualties                                                                                                                                                                                                                                                                                                                                                                                                                                                                                                                                                                                                                                                                                                                                                                                                                                                                                                                                                                                                                                                                                                                                                                                                                                                                                                                                                                                                                                                                                                                                                                                                                                                                                                                                                                                                                   | 107 |
| Casualties:   |                                                                                                                                                                                                                                                                                                                                                                                                                                                                                                                                                                                                                                                                                                                                                                                                                                                                                                                                                                                                                                                                                                                                                                                                                                                                                                                                                                                                                                                                                                                                                                                                                                                                                                                                                                                                                                                        |     |
|               | Reported Casualties                                                                                                                                                                                                                                                                                                                                                                                                                                                                                                                                                                                                                                                                                                                                                                                                                                                                                                                                                                                                                                                                                                                                                                                                                                                                                                                                                                                                                                                                                                                                                                                                                                                                                                                                                                                                                                    | 109 |
|               | •                                                                                                                                                                                                                                                                                                                                                                                                                                                                                                                                                                                                                                                                                                                                                                                                                                                                                                                                                                                                                                                                                                                                                                                                                                                                                                                                                                                                                                                                                                                                                                                                                                                                                                                                                                                                                                                      | 122 |
|               | •                                                                                                                                                                                                                                                                                                                                                                                                                                                                                                                                                                                                                                                                                                                                                                                                                                                                                                                                                                                                                                                                                                                                                                                                                                                                                                                                                                                                                                                                                                                                                                                                                                                                                                                                                                                                                                                      | 128 |
|               |                                                                                                                                                                                                                                                                                                                                                                                                                                                                                                                                                                                                                                                                                                                                                                                                                                                                                                                                                                                                                                                                                                                                                                                                                                                                                                                                                                                                                                                                                                                                                                                                                                                                                                                                                                                                                                                        | 140 |
|               |                                                                                                                                                                                                                                                                                                                                                                                                                                                                                                                                                                                                                                                                                                                                                                                                                                                                                                                                                                                                                                                                                                                                                                                                                                                                                                                                                                                                                                                                                                                                                                                                                                                                                                                                                                                                                                                        | 155 |
|               | Other reported casualties                                                                                                                                                                                                                                                                                                                                                                                                                                                                                                                                                                                                                                                                                                                                                                                                                                                                                                                                                                                                                                                                                                                                                                                                                                                                                                                                                                                                                                                                                                                                                                                                                                                                                                                                                                                                                              | 192 |
| Annondiy A    | Colondar of events offecting read traffic                                                                                                                                                                                                                                                                                                                                                                                                                                                                                                                                                                                                                                                                                                                                                                                                                                                                                                                                                                                                                                                                                                                                                                                                                                                                                                                                                                                                                                                                                                                                                                                                                                                                                                                                                                                                              | 198 |
| Appendix A    | Calendar of events affecting road traffic                                                                                                                                                                                                                                                                                                                                                                                                                                                                                                                                                                                                                                                                                                                                                                                                                                                                                                                                                                                                                                                                                                                                                                                                                                                                                                                                                                                                                                                                                                                                                                                                                                                                                                                                                                                                              | 190 |
| Appendix B    | The collection of road accident statistics, and examples of forms that could be used to collect the data                                                                                                                                                                                                                                                                                                                                                                                                                                                                                                                                                                                                                                                                                                                                                                                                                                                                                                                                                                                                                                                                                                                                                                                                                                                                                                                                                                                                                                                                                                                                                                                                                                                                                                                                               | 201 |
| Appendix C    | <ul> <li>Internetary</li> <li>Trends in the reported numbers of accidents and casualties</li> <li>Reported Accidents</li> <li>Reported Casualties</li> <li>Motorists, breath testing and drink-driving</li> <li>Comparisons of Scottish figures against those of other countries</li> <li>ticles <ol> <li>Casualty reduction targets: Scotland's Road Safety Framework to 2020</li> <li>Contributory factors</li> </ol> </li> <li>atistical Tables <ul> <li>cidents:</li> </ul> </li> <li>Reported Injury Accidents <ul> <li>Accident costs</li> <li>Vehicles involved</li> <li>Drink-drive accidents and casualties</li> <li>Drink-drive accidents and casualties</li> <li>Reported Casualties</li> <li>Reported Casualties involved</li> <li>Drink-drive accidents and casualties</li> <li>Casualty Rates</li> <li>Reported Casualties involved</li> <li>Drink-drive accidents and casualties</li> <li>Casualty Rates</li> <li>Reported Casualties involved</li> <li>Other reported Casualties</li> <li>Other reported casualties</li> <li>The collection of road accident statistics, and examples of forms that could be used to collect the data</li> <li>pendix B</li> <li>Calendar of events affecting road traffic</li> <li>pendix E</li> <li>Consultation with users and providers of road accident statistics, and reviews of the Stats 29 appendix E tocal Government reorganisation and the Trunk Road Network</li> <li>pendix E</li> <li>Definitions used in road accident statistics, and some other points to note</li> <li>pendix E</li> <li>Definitions used of ros contexial apublications</li> <li>pendix E</li> <li>Definitions used of ros contexial and the Trunk Road Network</li> <li>pendix F</li> <li>The collection of social as a whole</li> <li>pendix H</li> <li>scottish Parliamentary Questions</li> </ul> </li> </ul> |     |
| Appendix D    | Definitions used in road accident statistics, and some other points to note                                                                                                                                                                                                                                                                                                                                                                                                                                                                                                                                                                                                                                                                                                                                                                                                                                                                                                                                                                                                                                                                                                                                                                                                                                                                                                                                                                                                                                                                                                                                                                                                                                                                                                                                                                            | 213 |
| Appendix E    | •                                                                                                                                                                                                                                                                                                                                                                                                                                                                                                                                                                                                                                                                                                                                                                                                                                                                                                                                                                                                                                                                                                                                                                                                                                                                                                                                                                                                                                                                                                                                                                                                                                                                                                                                                                                                                                                      | 210 |
| Appendix F    |                                                                                                                                                                                                                                                                                                                                                                                                                                                                                                                                                                                                                                                                                                                                                                                                                                                                                                                                                                                                                                                                                                                                                                                                                                                                                                                                                                                                                                                                                                                                                                                                                                                                                                                                                                                                                                                        | 222 |
| Appendix G    | casualty numbers for Scotland as a whole                                                                                                                                                                                                                                                                                                                                                                                                                                                                                                                                                                                                                                                                                                                                                                                                                                                                                                                                                                                                                                                                                                                                                                                                                                                                                                                                                                                                                                                                                                                                                                                                                                                                                                                                                                                                               | 227 |
| Appendix H    |                                                                                                                                                                                                                                                                                                                                                                                                                                                                                                                                                                                                                                                                                                                                                                                                                                                                                                                                                                                                                                                                                                                                                                                                                                                                                                                                                                                                                                                                                                                                                                                                                                                                                                                                                                                                                                                        | 233 |
| Appendix I    | Scottish Parliamentary Questions                                                                                                                                                                                                                                                                                                                                                                                                                                                                                                                                                                                                                                                                                                                                                                                                                                                                                                                                                                                                                                                                                                                                                                                                                                                                                                                                                                                                                                                                                                                                                                                                                                                                                                                                                                                                                       | 239 |
| Index         |                                                                                                                                                                                                                                                                                                                                                                                                                                                                                                                                                                                                                                                                                                                                                                                                                                                                                                                                                                                                                                                                                                                                                                                                                                                                                                                                                                                                                                                                                                                                                                                                                                                                                                                                                                                                                                                        | 241 |