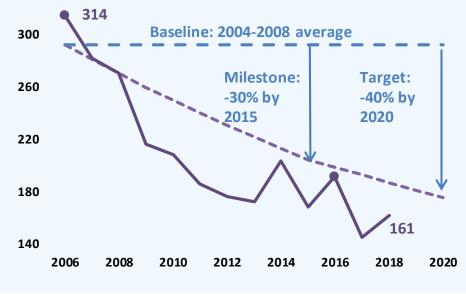

| RRCS 2017 https://bit.ly/2IVRkbl           |

We welcome suggestions for improving the usefulness of the data and the publications. Comments and enquiries should be sent to the address below.

Andrew Paterson Statistician

Transport Statistics Transport Scotland Victoria Quay Edinburgh EH6 6QQ Telephone: 0131 244 3201 Email: <u>Transtat@transport.gov.scot</u>

SUMMARY

# SUMMARY

# **Reported Road Casualties 2018 – Key Points and Trends**

Key figures – casualties in 2018



Since 1995 in Scotland, **road traffic** has continued to rise, while **accidents** have fallen.



Scotland has met the **2015 milestone** and is on track to meet the **2020 target** for reductions in casualties killed based on a 2004-2008 average baseline.



| serious ca | f killed and<br>Isualties in<br>018 | Change since 2017 |
|------------|-------------------------------------|-------------------|
|            | 742                                 | +2%               |
| 火火         | 396                                 | -5%               |
|            | 316                                 | +2%               |
| do         | 162                                 | -8%               |
|            | alties of all<br>have more          | . 0               |

severities have more than halved in the past decade 1,689 753 2008 2018

and the second sec

Context – historical trends show **large decreases** in car and pedestrian fatalities over the past ten years





"other" modes not shown

| Table A: Summary | of reported | d road injury | ac