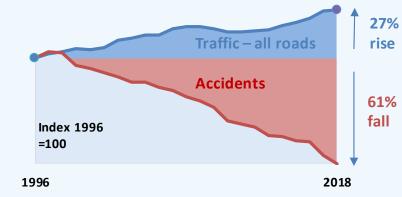

e casualties                                                           | RRCS 2013 http://bit.ly/2yXQcxb            |
| Road User Factsheet                                                                                 | RRCS 2017 https://bit.ly/2IVRkbl           |

We welcome suggestions for improving the usefulness of the data and the publications. Comments and enquiries should be sent to the address below.

Andrew Paterson Statistician

Transport Statistics Transport Scotland Victoria Quay Edinburgh EH6 6QQ Telephone: 0131 244 3201 Email: <u>Transtat@transport.gov.scot</u>

SUMMARY

# SUMMARY

# **Reported Road Casualties 2018 – Key Points and Trends**

Key figures – casualties in 2018



Since 1995 in Scotland, **road traffic** has continued to rise, while **accidents** have fallen.



Scotland has met the **2015 milestone** and is on track to meet the **2020 target** for reductions in casualties killed based on a 2004-2008 average baseline.



| serious ca | f killed and<br>Isualties in<br>018 | Change since 2017 |
|------------|-------------------------------------|-------------------|
|            | 742                                 | +2%               |
| 火火         | 396                                 | -5%               |
|            | 316                                 | +2%               |
| do         | 162                                 | -8%               |
|            | alties of all<br>have more          | . 0               |

severities have more than halved in the past decade 1,689 753 2008 2018

and the second sec

Context – historical trends sho