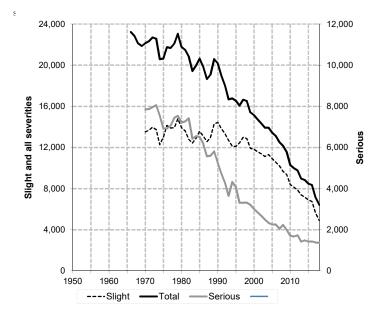

The review is seeking to:

- Make recommendations for modifications to Stats19 variables with a view to improving the quality/value of the data to users and to reducing reporting burdens on the police
- Identify areas where the Stats19 specification can be streamlined and modernised in order to reduce burdens, including improving validation at source and therefore overall increase the guality of data collected and speed up the ability to report/ produce findings
- Consider the scope and opportunities for better use of technology, data sharing and matching to modernise road casualty data. This is both with a view to reducing the amount of data needing to manually rather than automatically input by the police, but also to enrich the data available to generate insight to improve road safety interventions.
- Develop a roadmap for any longer term data changes needed to improve the evidence base for road safety interventions.