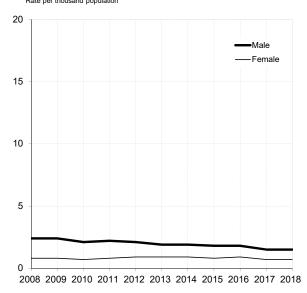

e those whose ages were not traced, and the 'both sexes' totals include those of unknown sex. The grand totals include those for whom neither the age nor the sex was known, most of whom will be the drivers of cars which were parked at the time of the accident.

2. Including drivers whose age is not known.

3. Excludes drivers under 17 and those where ages and sex are not known.

4. Including drivers whose age is not known.

### Car drivers involved in reported injury accidents by age and sex Years: 2008 to 2018

#### (a) 17-25

Rate per thousand population



2008 2009 2010 2011 2012 2013 2014 2015 2016 2017 2018

(c) 35-59





(e) Male

Rate per thousand population



<sup>2008 2009 2010 2011 2012 2013 2014 2015 2016 2017 2018</sup> 

(b) 26-34





(d) 60+ Rate per thousand population





|                                                       |                         |                 |                                 |              | ;                      |                |                    | Lothians &            |                |                        |            |                              |                |     |
|-------------------------------------------------------|-------------------------|-----------------|---------------------------------|--------------|------------------------|----------------|--------------------|-----------------------|----------------|------------------------|------------|------------------------------|----------------|-----|
| Nor                                                   | North East <sup>2</sup> | Tayside         |