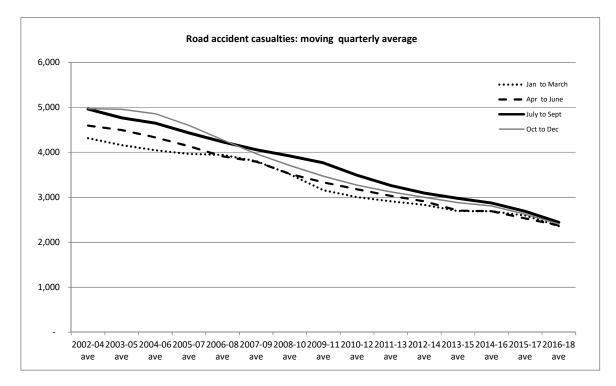

2,901  | 11,492 | 2,873       | -4                        | -3      | 6       | 1          |
| 2014         | 2,714    | 2,714   | 2,964   | 2,910  | 11,302 | 2,826       | -4                        | -4      | 5       | 3          |
| 2015         | 2,601    | 2,613   | 2,923   | 2,840  | 10,977 | 2,744       | -5                        | -5      | 7       | 3          |
| 2016         | 2,753    | 2,743   | 2,729   | 2,672  | 10,897 | 2,724       | 1                         | 1       | 0       | -2         |
| 2017         | 2,426    | 2,231   | 2,413   | 2,363  | 9,433  | 2,358       | 3                         | -5      | 2       | 0          |
| 2018         | 1,899    | 2,148   | 2,187   | 2,177  | 8,411  | 2,103       | -10                       | 2       | 4       | 4          |



# Appendices

# Scottish Police Divisions



- 2. Ayrshire
- 3. Dumfries and Galloway
- 4. Edinburgh
  - 5. Fife
  - 6. Forth Valley
  - 7. Greater Glasgow
  - 8. Highlands and Islands
  - 9. Lanarkshire
  - 10. Lothians and Scottish Borders
  - 11. Renfrewshire and Inverclyde
  - 12. Tayside
  - 13. North East

8

6

2

9

3

13

12

5

10

4

© Crown copyright. All rights reserved Scottish Government 2017. © Crown copyright and database right 2017. Ordnance Survey (OS Licence number 100024655).

Scale: 1:2,630,000

Scottish Government GI Science & Analysis Team, October 2017, Job 5957 - SL

# Local Authority Boundaries

- 1, Aberdeen City
- 2, Aberdeenshire
- 3, Angus
- 4, Argyll and Bute
- 5, City of Edinburgh
- 6, Clackmannanshire
- 7, Dumfries and Galloway
- 8, Dundee City
- 9, East