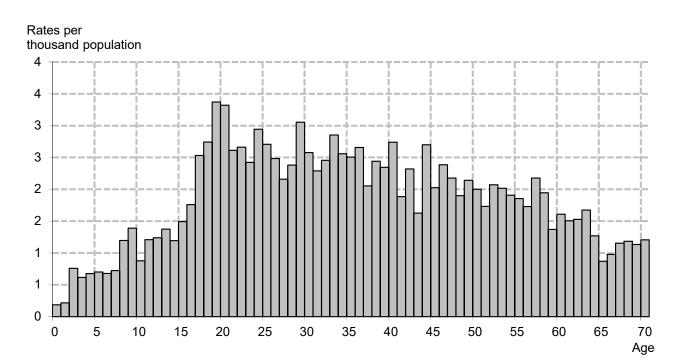

.81  | 1.61        | 1.25        | 1.07     | 1.72                  |
| 2017              | 0.38     | 0.82  | 1.46           | 2.78  | 2.32  | 1.68     | 1.63  | 1.46        | 1.03        | 1.01     | 1.48                  |
| 2018              | 0.35     | 0.68  | 1.21           | 2.28  | 1.88  | 1.53     | 1.35  | 1.2         | 1.05        | 0.95     |                       |
| 2014-2018 average | 0.41     | 0.96  | 1.46           | 3.02  | 2.38  | 1.91     | 1.72  | 1.52        | 1.15        | 1.07     | 1.59                  |

1. Includes those whose ages were 'not known'.

2. Minor revisions have been made to the population estimates for indvidual age groups. Overall estimates for Scotland are unchanged.

# Reported casualty rates per thousand population, by age and sex Year: 2018



Males

Females



#### Reported casualties by age and severity, separately for each mode of transport Numbers and rates per thousand population Years: 2014-2018 average

|                         |                    |        |           |              | All           |           |            |                         | All                   |
|-------------------------|--------------------|--------|-----------|--------------|---------------|-----------|------------|-------------------------|-----------------------|
| Mode of Transport       | Age group          | Killed | Serious   | Slight       | Severities    | Killed    | Serious    | Slight                  | Severities            |
| Pedestrian              | 0 - 4              | -      | 10        | 30           | numbers<br>41 |