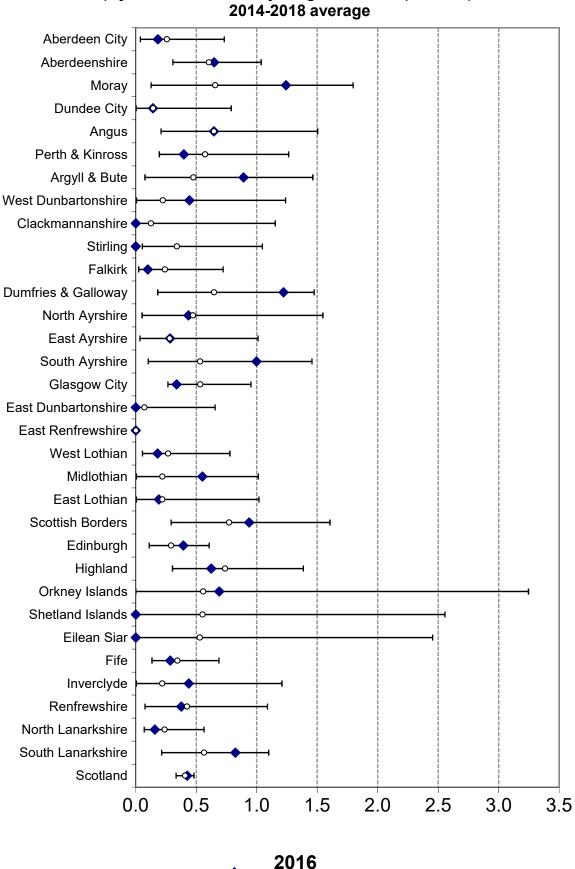

severities have more than halved in the past decade 1,689 753 2008 2018

and the second sec

Context – historical trends show **large decreases** in car and pedestrian fatalities over the past ten years

"other" modes not shown