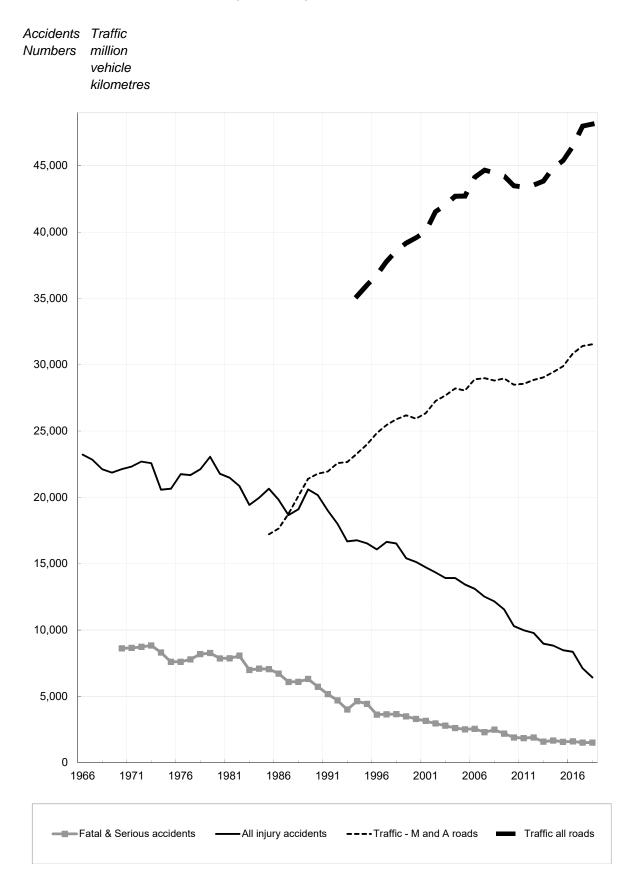

| 294    | 278    | 302    | 227    | 292    | 247    | 186   | 181   |
| West Dunbartonshire | 175                                                | 213    | 201    | 180    | 166    | 167    | 137    | 158    | 156    | 174   | 107   |
| West Lothian        | 661                                                | 595    | 505    | 498    | 518    | 502    | 414    | 576    | 467    | 443   | 398   |
| Total               | 15,592                                             | 15,043 | 13,338 | 12,785 | 12,712 | 11,492 | 11,302 | 10,977 | 10,897 | 9,433 | 8,411 |

Note: Care should be taken when comparing low figures for some of the smaller areas in some of the tables due to relatively large fluctuations from year to year.

Commentary

# Figure 1 Reported accidents by severity, 1966 to 2018



# Commentary

# 1. Trends in the reported numbers of Injury Road Accidents and Casualties

# 1.1 Main Points

Table 1 shows the long-term trends in the reported numbers of injury road accidents and casualties, the population of Scotland, the number of vehicles licensed, the length of the road network and the volume of traffic. Information on the severities of the accidents, and of the injuries suffered by the casualties, is provided in Table 2. The numbers of injury road accidents were first recorded separately in 1966, while the numbers of casualties are available back to 1938 with annual collection of data starting in 1950. Figures 1 to 7 illustrate the trends in the reported numbers of injury road accidents and casualties including (in some cases) indications of the likely range of ra