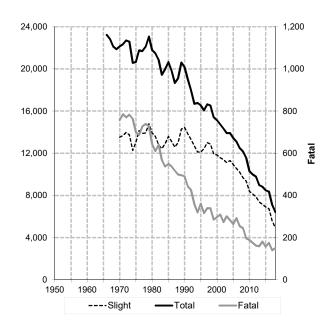

The review is seeking to:

- Make recommendations for modifications to Stats19 variables with a view to improving the quality/value of the data to users and to reducing reporting burdens on the police
- Identify areas where the Stats19 specification can be streamlined and modernised in order to reduce burdens, including improving validation at source and therefore overall increase the guality of data collected and speed up the ability to report/ produce findings
- Consider the scope and opportunities for better use of technology, data sharing and matching to modernise road casualty data. This is both with a view to reducing the amount of data needing to manually rather than automatically input by the police, but also to enrich the data available to generate insight to improve road safety interventions.
- Develop a roadmap for any longer term data changes needed to improve the evidence base for road safety interventions.