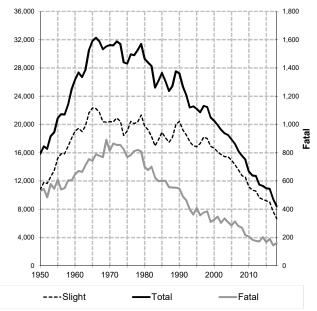

| 10.1                                                                                              | 10.3                     | -50.7                                                                             | -47.6                                                                          | -50.8                                                                                                                                                            |

1. Figures from 1993 onwards are on a different basis from those for previous years, due to a change in the source of the data.

### Table 2(a): Reported accidents by severity, 1950-2018

### ACCIDENTS





Table 2(b): Reported casualties by severity,1950-2018





| Reported accidents and o | casualties | by severity |
|--------------------------|------------|-------------|
| Years: 1938 to 2018      |            |             |

| Years: 1938 to 2018  |                   | A                     | ccidents                |                       |                   |                   |                       | Casualties              |                       |                         |
|----------------------|-------------------|-----------------------|-------------------------|-----------------------|-------------------|-------------------|-----------------------|-------------------------|-----------------------|-------------------------|
| Year                 | Fatal             | Serious               | Slight                  | Fatal &<br>Serio