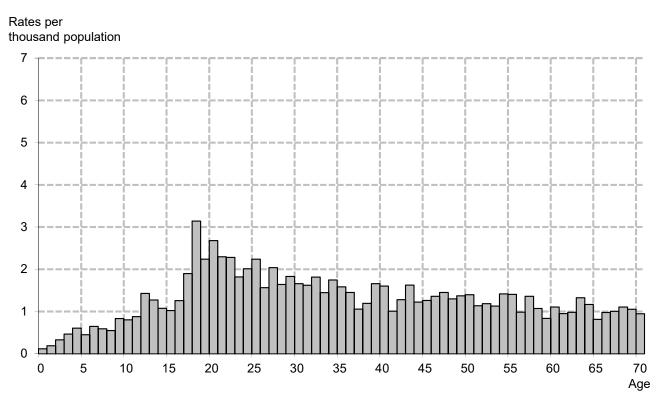

| 1.25        | 1.07     | 1.72                  |
| 2017              | 0.38     | 0.82  | 1.46           | 2.78  | 2.32  | 1.68     | 1.63  | 1.46        | 1.03        | 1.01     | 1.48                  |
| 2018              | 0.35     | 0.68  | 1.21           | 2.28  | 1.88  | 1.53     | 1.35  | 1.2         | 1.05        | 0.95     |                       |
| 2014-2018 average | 0.41     | 0.96  | 1.46           | 3.02  | 2.38  | 1.91     | 1.72  | 1.52        | 1.15        | 1.07     | 1.59                  |

1. Includes those whose ages were 'not known'.

2. Minor revisions have been made to the population estimates for indvidual age groups. Overall estimates for Scotland are unchanged.

# Reported casualty rates per thousand population, by age and sex Year: 2018



Males

Females



#### Reported casualties by age and severity, separately for each mode of transport Numbers and rates per thousand population Years: 2014-2018 average

|                         |                    |        |           |              | All           |           |            |                         | All                   |
|-------------------------|--------------------|--------|-----------|--------------|---------------|-----------|------------|-------------------------|-----------------------|
| Mode of Transport       | Age group          | Killed | Serious   | Slight       | Severities    | Killed    | Serious    | Slight                  | Severities            |
| Pedestrian              | 0 - 4              | -      | 10        | 30           | numbers<br>41 |           | ra<br