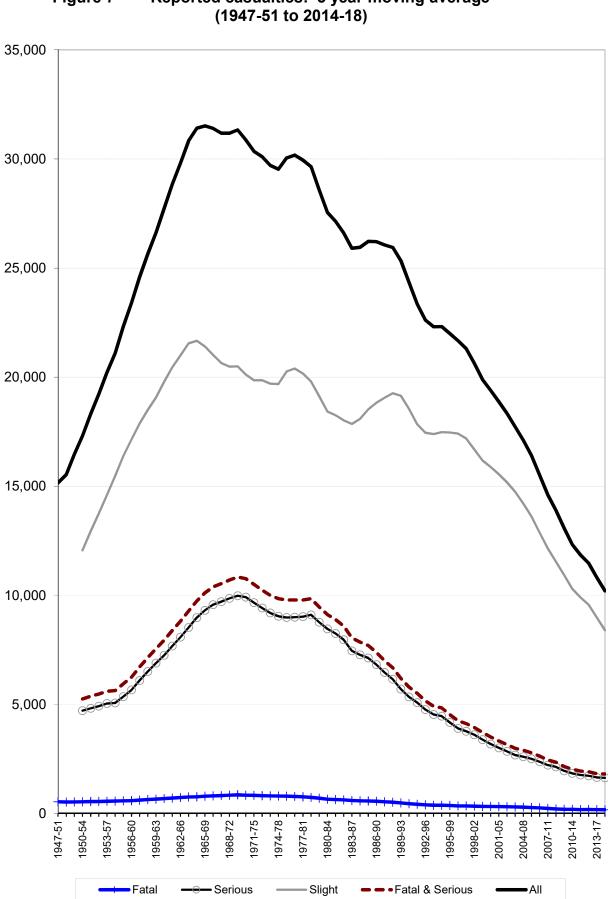

The review is seeking to:

- Make recommendations for modifications to Stats19 variables with a view to improving the quality/value of the data to users and to reducing reporting burdens on the police
- Identify areas where the Stats19 specification can be streamlined and modernised in order to reduce burdens, including improving validation at source and therefore overall increase the guality of data collected and speed up the ability to report/ produce findings
- Consider the scope and opportunities for better use of technology, data sharing and matching to modernise road casualty data. This is both with a view to reducing the amount of data needing to manually rather than automatically input by the police, but also to enrich the data available to generate insight to improve road safety interventions.
- Develop a roadmap for any longer term data changes needed to improve the evidence base for road safety interventions.