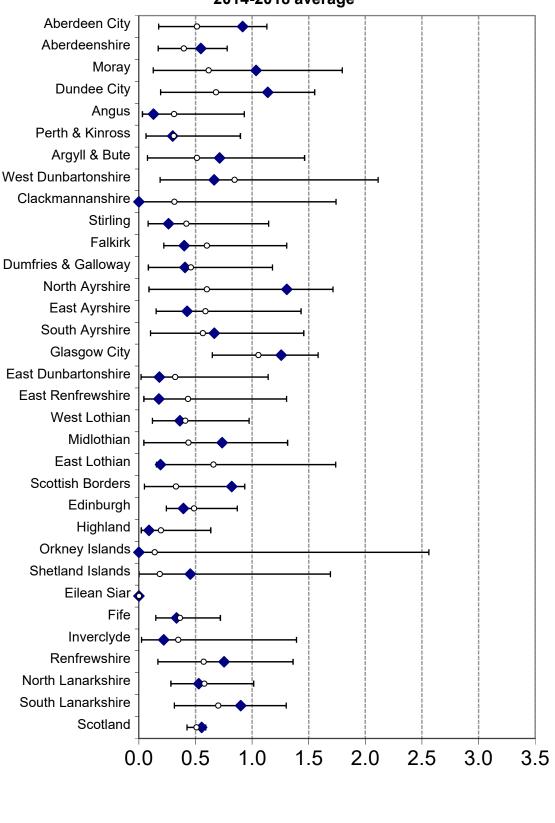

severities have more than halved in the past decade 1,689 753 2008 2018

and the second sec

Context – historical trends show **large decreases** in car and pedestrian fatalities over the past ten years

"other" modes not shown