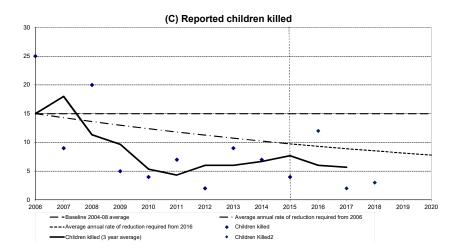

West Lothian

1,369

| All severities      | Accidents - where one or more people injured |        |        |       |       |       |       |       |       |       |       |  |
|---------------------|----------------------------------------------|--------|--------|-------|-------|-------|-------|-------|-------|-------|-------|--|
|                     | 2008                                         | 2009   | 2010   | 2011  | 2012  | 2013  | 2014  | 2015  | 2016  | 2017  | 2018  |  |
| Aberdeen City       | 514                                          | 445    | 350    | 364   | 385   | 349   | 273   | 229   | 175   | 155   | 135   |  |
| Aberdeenshire       | 692                                          | 687    | 599    | 518   | 533   | 462   | 419   | 347   | 334   | 252   | 240   |  |
| Angus               | 286                                          | 232    | 192    | 220   | 202   | 178   | 141   | 145   | 111   | 135   | 126   |  |
| Argyll & Bute       | 288                                          | 282    | 275    | 232   | 211   | 208   | 193   | 227   | 178   | 174   | 156   |  |
| Clackmannanshire    | 85                                           | 77     | 69     | 64    | 84    | 69    | 62    | 62    | 69    | 48    | 36    |  |
| Dumfries & Galloway | 419                                          | 388    | 360    | 319   | 320   | 303   | 311   | 278   | 269   | 236   | 259   |  |
| Dundee City         | 270                                          | 281    | 219    | 237   | 227   | 185   | 168   | 126   | 135   | 120   | 96    |  |
| East Ayrshire       | 230                                          | 215    | 201    | 204   | 173   | 162   | 164   | 205   | 179   | 131   | 163   |  |
| East Dunbartonshire | 141                                          | 147    | 141    | 140   | 114   | 102   | 101   | 94    | 93    | 88    | 59    |  |
| East Lothian        | 193                                          | 174    | 199    | 159   | 170   | 154   | 178   | 158   | 158   | 158   | 128   |  |
| East Renfrewshire   | 109                                          | 103    | 104    | 116   | 97    | 98    | 92    | 93    | 95    | 95    | 70    |  |
| Edinburgh, City of  | 1,285                                        | 1,192  | 1,179  | 1,181 | 1,167 | 1,157 | 1,263 | 1,110 | 1,140 | 905   | 772   |  |
| Eilean Siar         | 60                                           | 39     | 42     | 35    | 28    | 20    | 37    | 32    | 24    | 17    | 21    |  |
| Falkirk             | 310                                          | 303    | 240    | 261   | 270   | 248   | 229   | 250   | 235   | 216   | 164   |  |
| Fife                | 576                                          | 588    | 556    | 447   | 421   | 420   | 410   | 428   | 452   | 317   | 327   |  |
| Glasgow City        | 1,651                                        | 1,511  | 1,336  | 1,284 | 1,316 | 1,082 | 1,243 | 1,206 | 1,279 | 1,077 | 910   |  |
| Highland            | 586                                          | 616    | 475    | 488   | 514   | 443   | 432   | 379   | 383   | 309   | 394   |  |
| Inverclyde          | 195                                          | 146    | 165    | 155   | 136   | 120   | 130   | 110   | 112   | 91    | 79    |  |
| Midlothian          | 221                                          | 207    | 193    | 177   | 216   | 165   | 188   | 189   | 166   | 134   | 119   |  |
| Moray               | 194                                          | 197    | 141    | 137   | 129   | 119   | 92    | 81    | 74    | 60    | 49    |  |
| North Ayrshire      | 248                                          | 225    | 177    | 230   | 205   | 188   | 179   | 192   | 186   | 165   | 147   |  |
| North Lanarkshire   | 639                                          | 664    | 585    | 569   | 512   | 510   | 482   | 451   | 483   | 444   | 382   |  |
| Orkney Islands      | 36                                           | 27     | 27     | 13    | 22    | 23    | 24    | 12    | 25    | 11    | 10    |  |
| Perth & Kinross     | 375                                          | 396    | 330    | 293   | 313   | 279   | 224   | 201   | 175   | 204   | 184   |  |
| Renfrewshire        | 370                                          | 312    | 320    | 354   | 336   | 254   | 257   | 258   | 289   | 260   | 210   |  |
| Scottish Borders    | 383                                          | 363    | 307    | 274   | 263   | 255   | 221   | 221   | 202   | 185   | 173   |  |
| Shetland Islands    | 20                                           | 42     | 30     | 32    | 30    | 25    | 24    | 25    | 26    | 16    | 13    |  |
| South Ayrshire      | 220                                          | 266    | 198    | 219   | 202   | 190   | 200   | 193   | 205   | 157   | 125   |  |
| South Lanarkshire   | 670                                          | 596    | 511    | 514   | 454   | 455   | 503   | 456   | 466   | 395   | 382   |  |
| Stirling            | 285                                          | 254    | 229    | 220   | 214   | 239   | 169   | 196   | 177   | 141   | 127   |  |
| West Dunbartonshire | 148                                          | 173    | 161    | 145   | 133   | 142   | 111   | 119   | 128   | 114   | 84    |  |
| West Lothian        | 460                                          | 408    | 384    | 384   | 380   | 370   | 313   | 404   | 331   | 308   | 283   |  |
| Total               | 12,159                                       | 11,556 | 10,295 | 9,985 | 9,777 | 8,974 | 8,833 | 8,477 | 8,354 | 7,118 | 6,423 |  |