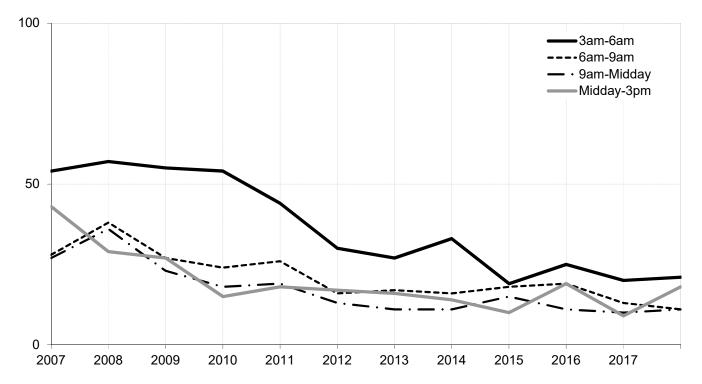

2017                 | 15.8              | 19.6              | 1.6               | 1.0               | 0.7               | 1.5               | 3.4               | 10.8              | 2.9    |
|                         | 2018                 | 18.1              | 23.1              | 1.5               | 1.3               | 1.5               | 1.7               | 3.1               | 8.2               | 3.0    |
|                         | 2014 to 2018 average | 21.2              | 20.6              | 1.7               | 1.1               | 1.0               | 1.5               | 3.0               | 8.5               | 2.9    |

## Motorists involved in reported injury road accidents with positive or refused breath test Years: 2007 to 2018





(b) Early morning to early afternoon (3am-3pm)



# Table 22 (a) Estimated number of reported drink drive accidents

Years: 2008 to 2018



### (b) Estimated number of reported drink drive casualties

Years: 2008 to 2018



## Drink-drive accidents and casualties Drink-drive estimates: background

1. The Department for Transport (DfT) annually estimates the number of reported drink drive accidents: i.e. those reported injury road accidents involving drivers with illegal alcohol levels (above the current drink-drive limit of 80 milligrams (mg) of alcohol per 100 millilitres (ml) of blood or 35 micrograms per 100ml of breath in England and Wales or 50 milligrams (mg) of alcohol per 100 millilitres (ml) of blood or 22 micrograms per 100ml of breath in Scotland from 05/12/2014). DfT published GB final figures in

https://assets.publishing.s