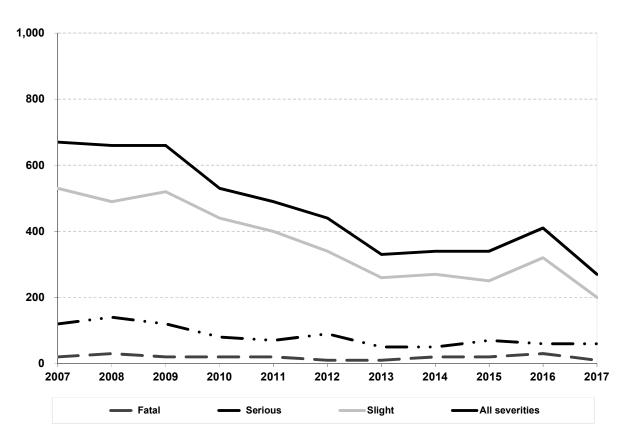

| 0.7               | 1.5               | 3.4               | 10.8              | 2.9    |
|                         | 2018                 | 18.1              | 23.1              | 1.5               | 1.3               | 1.5               | 1.7               | 3.1               | 8.2               | 3.0    |
|                         | 2014 to 2018 average | 21.2              | 20.6              | 1.7               | 1.1               | 1.0               | 1.5               | 3.0               | 8.5               | 2.9    |

## Motorists involved in reported injury road accidents with positive or refused breath test Years: 2007 to 2018





(b) Early morning to early afternoon (3am-3pm)



# Table 22 (a) Estimated number of reported drink drive accidents

Years: 2008 to 2018



### (b) Estimated number of reported drink drive casualties

Years: 2008 to 2018



## Drink-drive accidents and casualties Drink-drive estimates: background

1. The Department for Transport (DfT) annually estimates the number of reported drink drive accidents: i.e. those reported injury road accidents involving drivers with illegal alcohol levels (above the current drink-drive limit of 80 milligrams (mg) of alcohol per 100 millilitres (ml) of blood or 35 micrograms per 100ml of breath in England and Wales or 50 milligrams (mg) of alcohol per 100 millilitres (ml) of blood or 22 micrograms per 100ml of breath in Scotland from 05/12/2014). DfT published GB final figures in

https://assets.publishing.service.gov.uk/government/uploads/system/uploads/attachment\_data/file/82 7834/drink-drive-