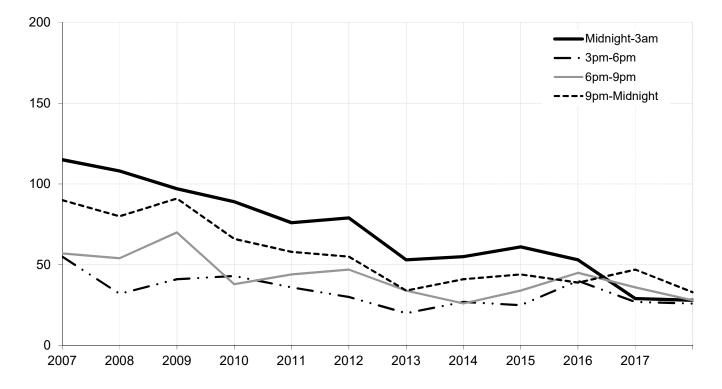

| 3.4    |
|                         | 2017                 | 15.8              | 19.6              | 1.6               | 1.0               | 0.7               | 1.5               | 3.4               | 10.8              | 2.9    |
|                         | 2018                 | 18.1              | 23.1              | 1.5               | 1.3               | 1.5               | 1.7               | 3.1               | 8.2               | 3.0    |
|                         | 2014 to 2018 average | 21.2              | 20.6              | 1.7               | 1.1               | 1.0               | 1.5               | 3.0               | 8.5               | 2.9    |

## Motorists involved in reported injury road accidents with positive or refused breath test Years: 2007 to 2018





(b) Early morning to early afternoon (3am-3pm)



# Table 22 (a) Estimated number of reported drink drive accidents

Years: 2008 to 2018



### (b) Estimated number of reported drink drive casualties

Years: 2008 to 2018



## Drink-drive accidents and casualties Drink-drive estimates: background

1. The Department for Transport (DfT) annually estimates the number of reported drink drive accidents: i.e. those reported injury road accidents involving drivers with illegal alcohol levels (above the current drink-drive limit of 80 milligrams (mg) of alcohol per 100 millilitres (ml) of blood or 35 micrograms per 100ml of breath in England and Wales or 50 milligrams (mg) of alcohol per 100 millilitres (ml) of blood or 22 micrograms per 100ml of breath in Scotland from 05/12/2014). DfT publishe