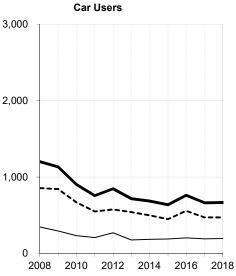

The review is seeking to:

- Make recommendations for modifications to Stats19 variables with a view to improving the quality/value of the data to users and to reducing reporting burdens on the police
- Identify areas where the Stats19 specification can be streamlined and modernised in order to reduce burdens, including improving validation at source and therefore overall increase the guality of data collected and speed up the ability to report/ produce findings
- Consider the scope and opportunities for better use of technology, data sharing and matching to modernise road casualty data. This is both with a view to reducing the amount of data needing to manually rather than automatically input by the police, but also to enrich the data available to generate insight to improve road safety interventions.
- Develop a roadmap for any longer term data changes needed to improve the evidence base for road safety interventions.