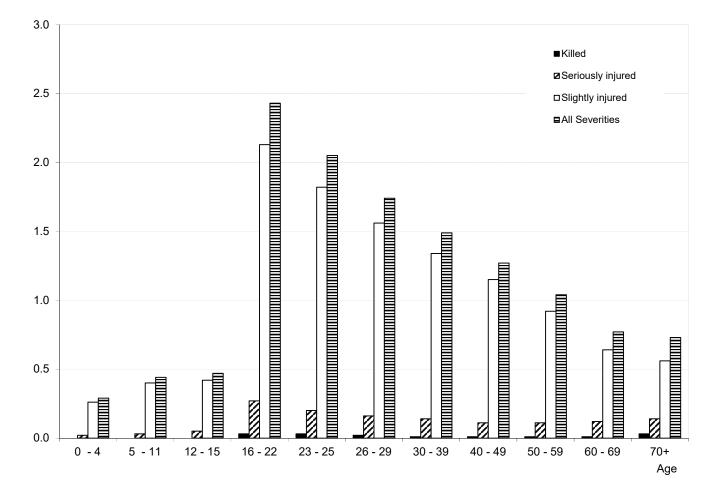

3   | 0.26    | 0.97         | 1.27              |
|             | 70 & over          | 35     | 196     | 586    | 817            | 0.05   | 0.28    | 0.85         | 1.18              |
|             | Total <sup>1</sup> | 174    | 1,635   | 8,395  | 10,204         | 0.03   | 0.30    | 1.56         | 1.89              |
|             | Child 0-15         | 6      | 155     | 770    | 930            | 0.01   | 0.17    | 0.84         | 1.02              |
|             | Adult 16+          | 168    | 1,479   | 7,608  | 9,255          | 0.04   | 0.33    | 1.70         | 2.06              |

(1) Includes those whose age was 'not known'

### Reported casualty rates per thousand population by mode of transport, age group and severity Years: 2014-2018 average



Rates per thousand population





### Reported casualty rates per thousand population by mode of transport, age group and severity Years: 2014-2018 average



| Reported casualties by speed limit, mode of transport and severity |
|--------------------------------------------------------------------|
| 2014 to 2018 average                                               |

|                |             | 20 mph | 30 mph | 40 mph | 50 mph | 60 mph | 70 mph | Total  |
|----------------|-------------|--------|--------|--------|--------|--------|--------|--------|
| Killed         | Pedestrians | 2      | 24     | 3      | 1      | 7      | 4      | 41     |
|                | Pedal cycle | 0      | 2      | 1      | 1      | 3      | 0      | 6      |
|                | Motorcycle  | 0      | 4      | 1      | 1      | 24