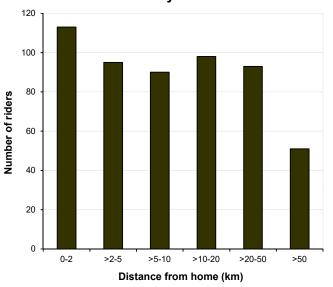

istance is estimated using the postcode of the house of the driver or rider, if this is available - please see Annex D.
 'Other' includes taxis, minibus, bus or coach, ridden horse, agricultural vehicles and goods vehicles.

Due to a small problem with a few records, some of the figures in this table will not match exactly those of other tables.
 Fife, Lothian & Borders and Tayside do not collect data for foreign drivers.

5. Due to a problem with the methodology in producing this table, there was an error in with these figures in previous editions of this table.

Estimated distance between the home of the driver or rider and the location of the reported injury accident by type of vehicle: Scottish residents only excluding cases for which the distance cannot be estimated Year: 2018













### Cars drivers involved in reported injury accidents by manoeuvre and age of driver Separately for built-up and non built-up roads Years: 2014-2018 average

|                        |       | Ag    | ge of Drive | ər             |                                |         |       | Aç    | ge of Drive | ər             |                                |          |
|------------------------|-------|-------|-------------|----------------|--------------------------------|---------|-------|-------|-------------|----------------|--------------------------------|----------|
|                        | 17-25 | 26-34 | 35-59       | 60 and<br>over | not<br>known<br>or under<br>17 | Total   | 17-25 | 26-34 | 35-59       | 60 and<br>over | not<br>known<br>or under<br>17 | Total    |
|