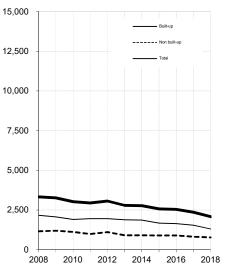

| 330   | 20     | 70           | 360    | 450   |
| 2014            | 20    | 50      | 270    | 340   | 20     | 70           | 380    | 460   |
| 2015            | 20    | 70      | 250    | 340   | 20     | 90           | 370    | 470   |
| 2016            | 30    | 60      | 320    | 410   | 30     | 80           | 460    | 580   |
| 2017            | 10    | 60      | 200    | 270   | 10     | 80           | 320    | 410   |
| 2013-17 average | 20    | 60      | 260    | 340   | 20     | 80           | 380    | 470   |

Note: individual columns may not sum to totals due to rounding.

# **Reported Road Casualties**

## Reported casualties: Pedestrians, car users and other road users, on built-up/non built-up roads by severity Years: 2008 to 2018



#### (b) Serious

















#### Reported casualties by mode of transport and severity Separately for built-up and non built-up roads Years: 2004-08 and 2014-2018 averages, 2008 to 2018

2014 to 2018 average

10

193

3,049

|                         |                         |                 | Built-ı            |                       |                   | Non bu            |                       |                   | Tota                  |                      |
|-------------------------|-------------------------|-----------------|--------------------|-----------------------|-------------------|-------------------|-----------------------|-------------------|-----------------------|----------------------|
| Mode of<br>transport    | Year                    | Killed          | Serious            | All<br>Sever