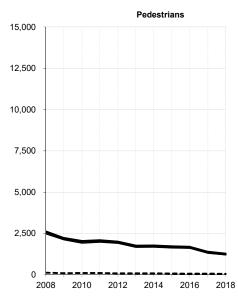

The review is seeking to:

- Make recommendations for modifications to Stats19 variables with a view to improving the quality/value of the data to users and to reducing reporting burdens on the police
- Identify areas where the Stats19 specification can be streamlined and modernised in order to reduce burdens, including improving validation at source and therefore overall increase the guality of data collected and speed up the ability to report/ produce findings
- Consider the scope and opportunities for better use of technology, data sharing and matching to modernise road casualty data. This is both with a view to reducing the amount of data needing to manually rather than automatically input by the police, but also to enrich the data available to generate insight to improve road safety interventions.
- Develop a roadmap for any longer term data changes needed to improve the evidence base for road safety interventions.