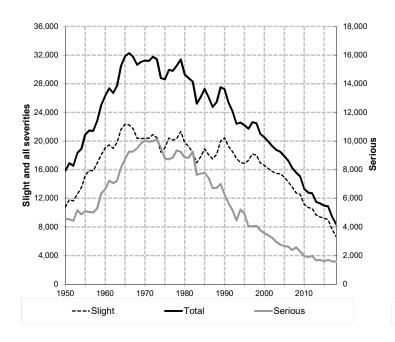

| 10.1                                                                                              | 10.3                     | -50.7                                                                             | -47.6                                                                          | -50.8                                                                                                                                                            |

1. Figures from 1993 onwards are on a different basis from those for previous years, due to a change in the source of the data.

### Table 2(a): Reported accidents by severity, 1950-2018

### ACCIDENTS





Table 2(b): Reported casualties by severity,1950-2018





| Reported accidents and o | casualties | by severity |
|--------------------------|------------|-------------|
| Years: 1938 to 2018      |            |             |

| Years: 1938 to 2018  |                   | A                     | ccidents                |                       |                   |                   |                       | Casualties              |                       |                         |
|----------------------|-------------------|-----------------------|-------------------------|-----------------------|-------------------|-------------------|-----------------------|-------------------------|-----------------------|-------------------------|
| Year                 | Fatal             | Serious               | Slight                  | Fatal &<br>Ser