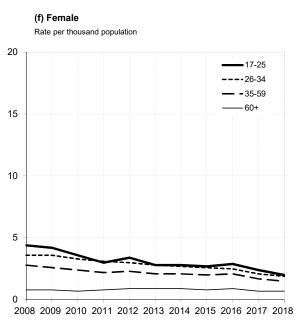

those whose ages were not traced, and the 'both sexes' totals include those of unknown sex. The grand totals include those for whom neither the age nor the sex was known, most of whom will be the drivers of cars which were parked at the time of the accident.

2. Including drivers whose age is not known.

3. Excludes drivers under 17 and those where ages and sex are not known.

4. Including drivers whose age is not known.

### Car drivers involved in reported injury accidents by age and sex Years: 2008 to 2018

#### (a) 17-25

Rate per thousand population



2008 2009 2010 2011 2012 2013 2014 2015 2016 2017 2018

(c) 35-59





(e) Male

Rate per thousand population



<sup>2008 2009 2010 2011 2012 2013 2014 2015 2016 2017 2018</sup> 

(b) 26-34





(d) 60+ Rate per thousand population





|                                                       |                         |                 |                                 |              | ;                      |                |                    | Lothians &            |                |                        |            |                              |                |     |
|-------------------------------------------------------|-------------------------|-----------------|---------------------------------|--------------|------------------------|----------------|--------------------|-----------------------|----------------|------------------------|------------|------------------------------|----------------|-----|
| Nor                                                   | North East <sup>2</sup> | Tayside         | Ar