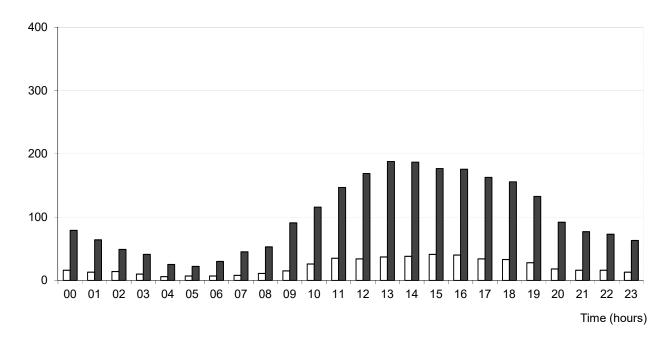

0 to 21.59 | 16              | 2           | 3                           | 49    | 2    | -       | 1          | 2              | -              | 2     | 77    |
| 22.00 to 22.59 | 12              | 2           | 3                           | 51    | 2    | -       | -          | 2              | -              | -     | 73    |
| 23.00 to 23.59 | 14              | 2           | 2                           | 39    | 4    | -       | 1          | 1              | 1              | -     | 63    |
| Total          | 274             | 137         | 223                         | 1,590 | 49   | 5       | 60         | 51             | 12             | 16    | 2,416 |

1. Motor cycle includes all two wheeled motor vehicles

# Reported adult casualties by time of day Years: 2014-2018 average







|          |             | Pedestria | Pedal | Motor |       |      |         | Bus/coac | Light | Heavy |       |        |
|----------|-------------|-----------|-------|-------|-------|------|---------|----------|-------|-------|-------|--------|
|          |             | n         | cycle | cycle | Car   | Taxi | Minibus | h        | goods |       | )ther | Total  |
| Child (0 | -15 January | 37        | 1     | -     | 26    | 1    | -       | 3        | 1     | -     | -     | 68     |
|          | February    | 39        | 2     | -     | 31    | 1    | 0       | 8        | 1     | -     | 0     | 83     |
|          | March       | 42        | : 3   | 0     | 25    | 1    | 1       | 1        | 0     | -     | -     | 73     |
|          | April       | 30        | 6     | 1     |