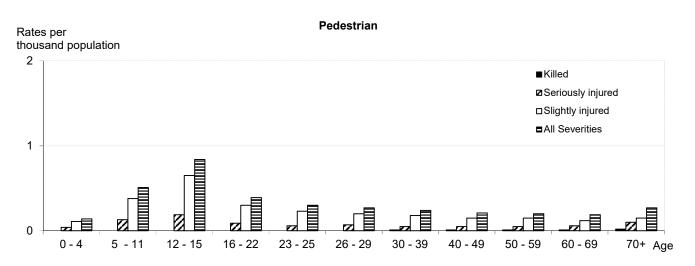

| 613    | 800            | 0.03   | 0.26    | 0.97         | 1.27              |
|             | 70 & over          | 35     | 196     | 586    | 817            | 0.05   | 0.28    | 0.85         | 1.18              |
|             | Total <sup>1</sup> | 174    | 1,635   | 8,395  | 10,204         | 0.03   | 0.30    | 1.56         | 1.89              |
|             | Child 0-15         | 6      | 155     | 770    | 930            | 0.01   | 0.17    | 0.84         | 1.02              |
|             | Adult 16+          | 168    | 1,479   | 7,608  | 9,255          | 0.04   | 0.33    | 1.70         | 2.06              |

(1) Includes those whose age was 'not known'

### Reported casualty rates per thousand population by mode of transport, age group and severity Years: 2014-2018 average



Rates per thousand population





### Reported casualty rates per thousand population by mode of transport, age group and severity Years: 2014-2018 average



| Reported casualties by speed limit, mode of transport and severity |
|--------------------------------------------------------------------|
| 2014 to 2018 average                                               |

|                |             | 20 mph | 30 mph | 40 mph | 50 mph | 60 mph | 70 mph | Total  |
|----------------|-------------|--------|--------|--------|--------|--------|--------|--------|
| Killed         | Pedestrians | 2      | 24     | 3      | 1      | 7      | 4      | 41     |
|                | Pedal cycle | 0      | 2      | 1      | 1      | 3      | 0      | 6      |
|                | Motorcycle  | 0