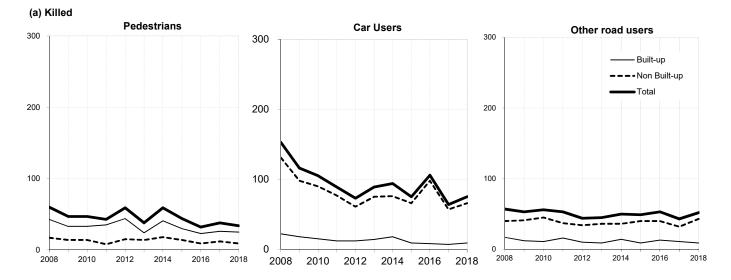

| 10    | 50      | 260    | 330   | 20     | 70           | 360    | 450   |
| 2014            | 20    | 50      | 270    | 340   | 20     | 70           | 380    | 460   |
| 2015            | 20    | 70      | 250    | 340   | 20     | 90           | 370    | 470   |
| 2016            | 30    | 60      | 320    | 410   | 30     | 80           | 460    | 580   |
| 2017            | 10    | 60      | 200    | 270   | 10     | 80           | 320    | 410   |
| 2013-17 average | 20    | 60      | 260    | 340   | 20     | 80           | 380    | 470   |

Note: individual columns may not sum to totals due to rounding.

# **Reported Road Casualties**

## Reported casualties: Pedestrians, car users and other road users, on built-up/non built-up roads by severity Years: 2008 to 2018



#### (b) Serious

















#### Reported casualties by mode of transport and severity Separately for built-up and non built-up roads Years: 2004-08 and 2014-2018 averages, 2008 to 2018

2014 to 2018 average

10

193

3,049

|                         |                         |                 | Built-ı            |                       |                   | Non bu            |                       |                   | Tota                  |                      |
|-------------------------|-------------------------|-----------------|--------------------|-----------------------|-------------------|-------------------|-----------------------|-------------------|-----------------------|----------------------|
| Mode of<br>transport    | Year                    | Killed          |