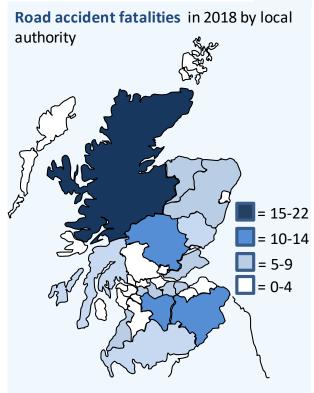

t** for reductions in casualties killed based on a 2004-2008 average baseline.



| serious ca | f killed and<br>Isualties in<br>018 | Change since 2017 |
|------------|-------------------------------------|-------------------|
|            | 742                                 | +2%               |
| 火火         | 396                                 | -5%               |
|            | 316                                 | +2%               |
| do         | 162                                 | -8%               |
|            | alties of all<br>have more          | . 0               |

severities have more than halved in the past decade 1,689 753 2008 2018

and the second sec

Context – historical trends show **large decreases** in car and pedestrian fatalities over the past ten years





"other" modes not shown

| Table A: Summary | of reported | d road injury | accident and re | ported casualty | statistics: 2008 to 2018 |
|------------------|-------------|---------------|-----------------|-----------------|--------------------------|
|------------------|-------------|---------------|-----------------|-----------------|--------------------------|

|                                                     | 2008                    | 2009           | 2010           | 2011           | 2012           | 2013           | 2014           | 2015           | 2016           | 2017           | 2018           |
|-----------------------------------------------------|-------------------------|----------------|----------------|----------------|----------------|----------------|------------