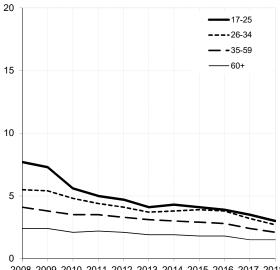

age-groups if their ages are known, and in the appropriate sex category if their sex is known. The 'all ages' totals include those whose ages were not traced, and the 'both sexes' totals include those of unknown sex. The grand totals include those for whom neither the age nor the sex was known, most of whom will be the drivers of cars which were parked at the time of the accident.

2. Including drivers whose age is not known.

3. Excludes drivers under 17 and those where ages and sex are not known.

4. Including drivers whose age is not known.

### Car drivers involved in reported injury accidents by age and sex Years: 2008 to 2018

#### (a) 17-25

Rate per thousand population



2008 2009 2010 2011 2012 2013 2014 2015 2016 2017 2018

(c) 35-59





(e) Male

Rate per thousand population



<sup>2008 2009 2010 2011 2012 2013 2014 2015 2016 2017 2018</sup> 

(b) 26-34





(d) 60+ Rate per thousand population





|                                                       |                         |                 |                                 |              | ;                      |                |                    | Lothians &            |                |                        |            |                              |                |     |
|-------------------------------------------------------|-------------------------|-----------------|---------------------------------|--------------|------------------------|----------------|--------------------|-----------------------|----------------|------------------------|------------|------------------------------|---