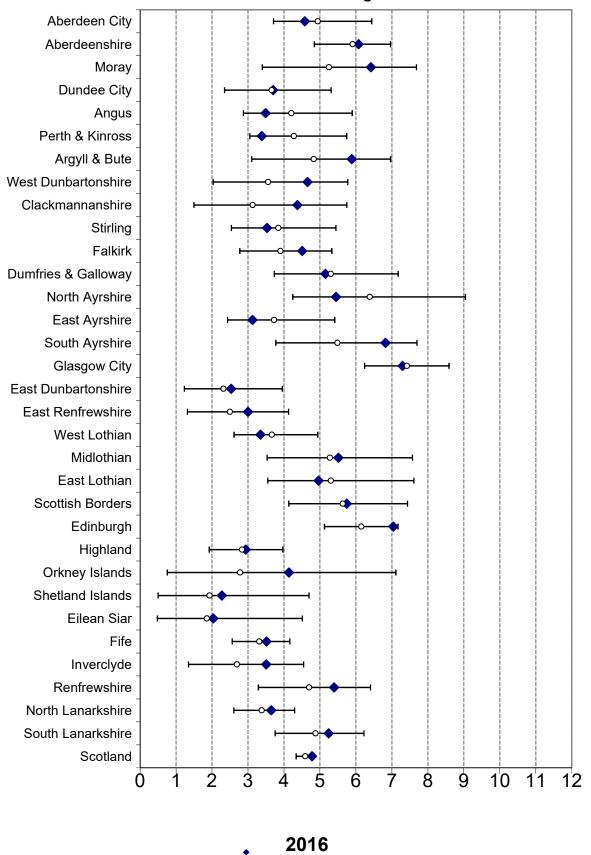

| 0.42              | 0.59  | 0.42                                           | 0.33      | 0.48  | 4.78                                                         | 4.34              | 4.84  | 25.5                               | 23.2              | 24.3  |



# Child KSI Casualty Rate on Local Authority Roads (per 100 million veh-kms) by LA: 2016 and likely range of values (see text) around the 2014-2018 average

2016 2014-2018 average



All Ages Fatal Casualty Rate on Local Authority roads (per 100 million veh-kms)by LA: 2016 and likely range of values (see text) around the 2014-2018 average

。 2014-2018 average

All Ages Serious Casualty Rate on Local Authority roads (per 100 million veh-kms)by LA: 2016 and likely range of values (see text) around the 2014-2018 average



。 2014-2018 average





• 2016 • 2014-2018 average

## Appendix I

## **Scottish Parliamentary Questions**

This Appendix lists the most recent Scottish Parliamentary Questions on road accident and casualty statistics for which answers were drafted by the Transport Statistics branch. It does *not* provide a complete list of all Parliamentary Questions relating to road accidents, because it excludes (for example) questions which were:

- about accidents and casualties on trunk roads in Scotland answers to which were drafted by Transport Scotland's Trunk Roads and Bus Operations section as it is responsible for the trunk road network;
- about matters such as safety cameras, accidents involving school buses, or the number of people involved in road accidents who were convicted of certain o