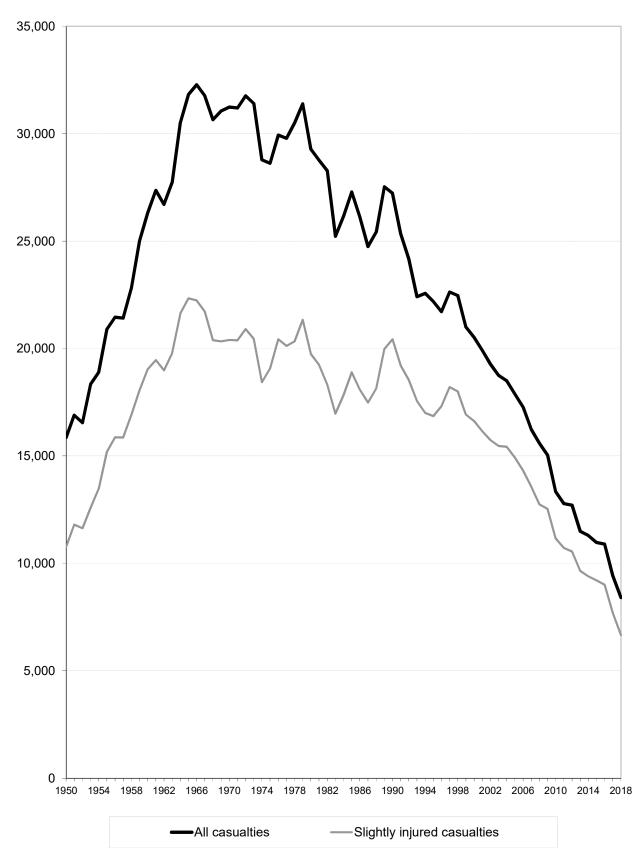

A separate page, just before the end of this publication, provides more information about what is available from the Transport Statistics Web site.

| Summary:      |                                                                                                                                                                                                                                                                                                                                                                                                                                                                                                                                                                                                                                                                                                                                                                                                                                                                                                                                                                                                                                                                                                                                                                                                                                                                                                                                                                                                                                                                                                                                                                                                                                                                                                                                                                                                                                                        |     |
|---------------|--------------------------------------------------------------------------------------------------------------------------------------------------------------------------------------------------------------------------------------------------------------------------------------------------------------------------------------------------------------------------------------------------------------------------------------------------------------------------------------------------------------------------------------------------------------------------------------------------------------------------------------------------------------------------------------------------------------------------------------------------------------------------------------------------------------------------------------------------------------------------------------------------------------------------------------------------------------------------------------------------------------------------------------------------------------------------------------------------------------------------------------------------------------------------------------------------------------------------------------------------------------------------------------------------------------------------------------------------------------------------------------------------------------------------------------------------------------------------------------------------------------------------------------------------------------------------------------------------------------------------------------------------------------------------------------------------------------------------------------------------------------------------------------------------------------------------------------------------------|-----|
|               | 1. Infographic                                                                                                                                                                                                                                                                                                                                                                                                                                                                                                                                                                                                                                                                                                                                                                                                                                                                                                                                                                                                                                                                                                                                                                                                                                                                                                                                                                                                                                                                                                                                                                                                                                                                                                                                                                                                                                         | 10  |
|               | 2. Summary tables                                                                                                                                                                                                                                                                                                                                                                                                                                                                                                                                                                                                                                                                                                                                                                                                                                                                                                                                                                                                                                                                                                                                                                                                                                                                                                                                                                                                                                                                                                                                                                                                                                                                                                                                                                                                                                      | 11  |
|               |                                                                                                                                                                                                                                                                                                                                                                                                                                                                                                                                                                                                                                                                                                                                                                                                                                                                                                                                                                                                                                                                                                                                                                                                                                                                                                                                                                                                                                                                                                                                                                                                                                                                                                                                                                                                                                                        |     |
| Commentar     | ſy                                                                                                                                                                                                                                                                                                                                                                                                                                                                                                                                                                                                                                                                                                                                                                                                                                                                                                                                                                                                                                                                                                                                                                                                                                                                                                                                                                                                                                                                                                                                                                                                                                                                                                                                                                                                                                                     |     |
|               | <ol> <li>Trends in the reported numbers of accidents and casualties</li> </ol>                                                                                                                                                                                                                                                                                                                                                                                                                                                                                                                                                                                                                                                                                                                                                                                                                                                                                                                                                                                                                                                                                                                                                                                                                                                                                                                                                                                                                                                                                                                                                                                                                                                                                                                                                                         | 19  |
|               |                                                                                                                                                                                                                                                                                                                                                                                                                                                                                                                                                                                                                                                                                                                                                                                                                                                                                                                                                                                                                                                                                                                                                                                                                                                                                                                                                                                                                                                                                                                                                                                                                                                                                                                                                                                                                                                        | 25  |
|               |                                                                                                                                                                                                                                                                                                                                                                                                                                                                                                                                                                                                                                                                                                                                                                                                                                                                                                                                                                                                                                                                                                                                                                                                                                                                                                                                                                                                                                                                                                                                                                                                                                                                                                                                                                                                                                                        | 28  |
|               |                                                                                                                                                                                                                                                                                                                                                                                                                                                                                                                                                                                                                                                                                                                                                                                                                                                                                                                                                                                                                                                                                                                                                                                                                                                                                                                                                                                                                                                                                                                                                                                                                                                                                                                                                                                                                                                        | 36  |
|               | 5. Comparisons of Scottish figures against those of other countries                                                                                                                                                                                                                                                                                                                                                                                                                                                                                                                                                                                                                                                                                                                                                                                                                                                                                                                                                                                                                                                                                                                                                                                                                                                                                                                                                                                                                                                                                                                                                                                                                                                                                                                                                                                    | 37  |
| Articles      |                                                                                                                                                                                                                                                                                                                                                                                                                                                                                                                                                                                                                                                                                                                                                                                                                                                                                                                                                                                                                                                                                                                                                                                                                                                                                                                                                                                                                                                                                                                                                                                                                                                                                                                                                                                                                                                        |     |
|               | 1. Casualty reduction targets: Scotland's Road Safety Framework to 2020                                                                                                                                                                                                                                                                                                                                                                                                                                                                                                                                                                                                                                                                                                                                                                                                                                                                                                                                                                                                                                                                                                                                                                                                                                                                                                                                                                                                                                                                                                                                                                                                                                                                                                                                                                                | 45  |
|               | , , ,                                                                                                                                                                                                                                                                                                                                                                                                                                                                                                                                                                                                                                                                                                                                                                                                                                                                                                                                                                                                                                                                                                                                                                                                                                                                                                                                                                                                                                                                                                                                                                                                                                                                                                                                                                                                                                                  | 53  |
|               |                                                                                                                                                                                                                                                                                                                                                                                                                                                                                                                                                                                                                                                                                                                                                                                                                                                                                                                                                                                                                                                                                                                                                                                                                                                                                                                                                                                                                                                                                                                                                                                                                                                                                                                                                                                                                                                        |     |
| Statistical T | Tables Contract of the second s                                                                                                                                                                                                                                                                                                                                                                                                                                                                                                                                                                                                                                                                                                                                                                                                                                                                                                                                                                                                                                                                                                                                                    |     |
| Accidents:    |                                                                                                                                                                                                                                                                                                                                                                                                                                                                                                                                                                                                                                                                                                                                                                                                                                                                                                                                                                                                                                                                                                                                                                                                                                                                                                                                                                                                                                                                                                                                                                                                                                                                                                                                                                                                                                                        |     |
|               | Reported Injury Accidents                                                                                                                                                                                                                                                                                                                                                                                                                                                                                                                                                                                                                                                                                                                                                                                                                                                                                                                                                                                                                                                                                                                                                                                                                                                                                                                                                                                                                                                                                                                                                                                                                                                                                                                                                                                                                              | 71  |
|               |                                                                                                                                                                                                                                                                                                                                                                                                                                                                                                                                                                                                                                                                                                                                                                                                                                                                                                                                                                                                                                                                                                                                                                                                                                                                                                                                                                                                                                                                                                                                                                                                                                                                                                                                                                                                                                                        | 86  |
|               |                                                                                                                                                                                                                                                                                                                                                                                                                                                                                                                                                                                                                                                                                                                                                                                                                                                                                                                                                                                                                                                                                                                                                                                                                                                                                                                                                                                                                                                                                                                                                                                                                                                                                                                                                                                                                                                        | 88  |
|               | Drivers and riders                                                                                                                                                                                                                                                                                                                                                                                                                                                                                                                                                                                                                                                                                                                                                                                                                                                                                                                                                                                                                                                                                                                                                                                                                                                                                                                                                                                                                                                                                                                                                                                                                                                                                                                                                                                                                                     | 94  |
|               | Drink-drive accidents and casualties                                                                                                                                                                                                                                                                                                                                                                                                                                                                                                                                                                                                                                                                                                                                                                                                                                                                                                                                                                                                                                                                                                                                                                                                                                                                                                                                                                                                                                                                                                                                                                                                                                                                                                                                                                                                                   | 107 |
| Casualties:   |                                                                                                                                                                                                                                                                                                                                                                                                                                                                                                                                                                                                                                                                                                                                                                                                                                                                                                                                                                                                                                                                                                                                                                                                                                                                                                                                                                                                                                                                                                                                                                                                                                                                                                                                                                                                                                                        |     |
|               | Reported Casualties                                                                                                                                                                                                                                                                                                                                                                                                                                                                                                                                                                                                                                                                                                                                                                                                                                                                                                                                                                                                                                                                                                                                                                                                                                                                                                                                                                                                                                                                                                                                                                                                                                                                                                                                                                                                                                    | 109 |
|               | •                                                                                                                                                                                                                                                                                                                                                                                                                                                                                                                                                                                                                                                                                                                                                                                                                                                                                                                                                                                                                                                                                                                                                                                                                                                                                                                                                                                                                                                                                                                                                                                                                                                                                                                                                                                                                                                      | 122 |
|               | •                                                                                                                                                                                                                                                                                                                                                                                                                                                                                                                                                                                                                                                                                                                                                                                                                                                                                                                                                                                                                                                                                                                                                                                                                                                                                                                                                                                                                                                                                                                                                                                                                                                                                                                                                                                                                                                      | 128 |
|               |                                                                                                                                                                                                                                                                                                                                                                                                                                                                                                                                                                                                                                                                                                                                                                                                                                                                                                                                                                                                                                                                                                                                                                                                                                                                                                                                                                                                                                                                                                                                                                                                                                                                                                                                                                                                                                                        | 140 |
|               |                                                                                                                                                                                                                                                                                                                                                                                                                                                                                                                                                                                                                                                                                                                                                                                                                                                                                                                                                                                                                                                                                                                                                                                                                                                                                                                                                                                                                                                                                                                                                                                                                                                                                                                                                                                                                                                        | 155 |
|               | Other reported casualties                                                                                                                                                                                                                                                                                                                                                                                                                                                                                                                                                                                                                                                                                                                                                                                                                                                                                                                                                                                                                                                                                                                                                                                                                                                                                                                                                                                                                                                                                                                                                                                                                                                                                                                                                                                                                              | 192 |
| Annondiy A    | Colondar of events offecting read traffic                                                                                                                                                                                                                                                                                                                                                                                                                                                                                                                                                                                                                                                                                                                                                                                                                                                                                                                                                                                                                                                                                                                                                                                                                                                                                                                                                                                                                                                                                                                                                                                                                                                                                                                                                                                                              | 198 |
| Appendix A    | Calendar of events affecting road traffic                                                                                                                                                                                                                                                                                                                                                                                                                                                                                                                                                                                                                                                                                                                                                                                                                                                                                                                                                                                                                                                                                                                                                                                                                                                                                                                                                                                                                                                                                                                                                                                                                                                                                                                                                                                                              | 190 |
| Appendix B    | The collection of road accident statistics, and examples of forms that could be used to collect the data                                                                                                                                                                                                                                                                                                                                                                                                                                                                                                                                                                                                                                                                                                                                                                                                                                                                                                                                                                                                                                                                                                                                                                                                                                                                                                                                                                                                                                                                                                                                                                                                                                                                                                                                               | 201 |
| Appendix C    | <ul> <li>Internetary</li> <li>Trends in the reported numbers of accidents and casualties</li> <li>Reported Accidents</li> <li>Reported Casualties</li> <li>Motorists, breath testing and drink-driving</li> <li>Comparisons of Scottish figures against those of other countries</li> <li>ticles <ol> <li>Casualty reduction targets: Scotland's Road Safety Framework to 2020</li> <li>Contributory factors</li> </ol> </li> <li>atistical Tables <ul> <li>cidents:</li> </ul> </li> <li>Reported Injury Accidents <ul> <li>Accident costs</li> <li>Vehicles involved</li> <li>Drink-drive accidents and casualties</li> <li>Drink-drive accidents and casualties</li> <li>Reported Casualties</li> <li>Reported Casualties involved</li> <li>Drink-drive accidents and casualties</li> <li>Casualty Rates</li> <li>Reported Casualties involved</li> <li>Drink-drive accidents and casualties</li> <li>Casualty Rates</li> <li>Reported Casualties involved</li> <li>Other reported Casualties</li> <li>Other reported casualties</li> <li>The collection of road accident statistics, and examples of forms that could be used to collect the data</li> <li>pendix B</li> <li>Calendar of events affecting road traffic</li> <li>pendix E</li> <li>Consultation with users and providers of road accident statistics, and reviews of the Stats 29 appendix E tocal Government reorganisation and the Trunk Road Network</li> <li>pendix E</li> <li>Definitions used in road accident statistics, and some other points to note</li> <li>pendix E</li> <li>Definitions used of ros contexial apublications</li> <li>pendix E</li> <li>Definitions used of ros contexial and the Trunk Road Network</li> <li>pendix F</li> <li>The collection of social as a whole</li> <li>pendix H</li> <li>scottish Parliamentary Questions</li> </ul> </li> </ul> |     |
| Appendix D    | Definitions used in road accident statistics, and some other points to note                                                                                                                                                                                                                                                                                                                                                                                                                                                                                                                                                                                                                                                                                                                                                                                                                                                                                                                                                                                                                                                                                                                                                                                                                                                                                                                                                                                                                                                                                                                                                                                                                                                                                                                                                                            | 213 |
| Appendix E    | •                                                                                                                                                                                                                                                                                                                                                                                                                                                                                                                                                                                                                                                                                                                                                                                                                                                                                                                                                                                                                                                                                                                                                                                                                                                                                                                                                                                                                                                                                                                                                                                                                                                                                                                                                                                                                                                      | 210 |
| Appendix F    |                                                                                                                                                                                                                                                                                                                                                                                                                                                                                                                                                                                                                                                                                                                                                                                                                                                                                                                                                                                                                                                                                                                                                                                                                                                                                                                                                                                                                                                                                                                                                                                                                                                                                                                                                                                                                                                        | 222 |
| Appendix G    | casualty numbers for Scotland as a whole                                                                                                                                                                                                                                                                                                                                                                                                                                                                                                                                                                                                                                                                                                                                                                                                                                                                                                                                                                                                                                                                                                                                                                                                                                                                                                                                                                                                                                                                                                                                                                                                                                                                                                                                                                                                               | 227 |
| Appendix H    |                                                                                                                                                                                                                                                                                                                                                                                                                                                                                                                                                                                                                                                                                                                                                                                                                                                                                                                                                                                                                                                                                                                                                                                                                                                                                                                                                                                                                                                                                                                                                                                                                                                                                                                                                                                                                                                        | 233 |
| Appendix I    | Scottish Parliamentary Questions                                                                                                                                                                                                                                                                                                                                                                                                                                                                                                                                                                                                                                                                                                                                                                                                                                                                                                                                                                                                                                                                                                                                                                                                                                                                                                                                                                                                                                                                                                                                                                                                                                                                                                                                                                                                                       | 239 |
| Index         |                                                                                                                                                                                                                                                                                                                                                                                                                                                                                                                                                                                                                                                                                                                                                                                                                                                                                                                                                                                                                                                                                                                                                                                                                                                                                                                                                                                                                                                                                                                                                                                                                                                                                                                                                                                                                                                        | 241 |