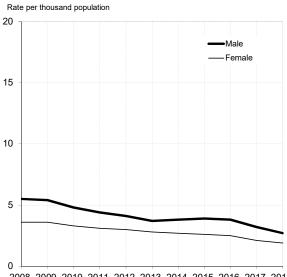

sex is known. The 'all ages' totals include those whose ages were not traced, and the 'both sexes' totals include those of unknown sex. The grand totals include those for whom neither the age nor the sex was known, most of whom will be the drivers of cars which were parked at the time of the accident.

2. Including drivers whose age is not known.

3. Excludes drivers under 17 and those where ages and sex are not known.

4. Including drivers whose age is not known.

### Car drivers involved in reported injury accidents by age and sex Years: 2008 to 2018

#### (a) 17-25

Rate per thousand population



2008 2009 2010 2011 2012 2013 2014 2015 2016 2017 2018

(c) 35-59





(e) Male

Rate per thousand population



<sup>2008 2009 2010 2011 2012 2013 2014 2015 2016 2017 2018</sup> 

(b) 26-34





(d) 60+ Rate per thousand population





|                                                       |                         |                 |                                 |              | ;                      |                |                    | Lothians &            |                |                        |            |                              |                |     |
|-------------------------------------------------------|-------------------------|-----------------|---------------------------------|--------------|------------------------|----------------|--------------------|-----------------------|----------------|------------------------|------------|------------------------------|----------------|-----|
| Nor                                                   | No