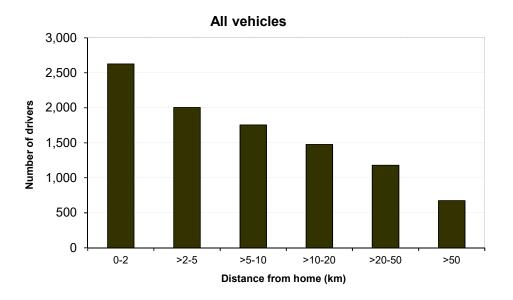

The distance is estimated using the postcode of the house of the driver or rider, if this is available - please see Annex D.
 'Other' includes taxis, minibus, bus or coach, ridden horse, agricultural vehicles and goods vehicles.

Due to a small problem with a few records, some of the figures in this table will not match exactly those of other tables.
 Fife, Lothian & Borders and Tayside do not collect data for foreign drivers.

5. Due to a problem with the methodology in producing this table, there was an error in with these figures in previous editions of this table.

Estimated distance between the home of the driver or rider and the location of the reported injury accident by type of vehicle: Scottish residents only excluding cases for which the distance cannot be estimated Year: 2018













### Cars drivers involved in reported injury accidents by manoeuvre and age of driver Separately for built-up and non built-up roads Years: 2014-2018 average

|                        |       | Ag    | ge of Drive | ər             |                                |         |       | Aç    | ge of Drive | ər             |                                |          |
|------------------------|-------|-------|-------------|----------------|--------------------------------|---------|-------|-------|-------------|----------------|--------------------------------|----------|
|                        | 17-25 | 26-34 | 35-59       | 60 and<br>over | not<br>known<br>or under<br>17 | Total   | 17-25 | 26-34 | 35-59       | 60 and<br>over | not<br>known<br>or under<br>17 | Total    |
|