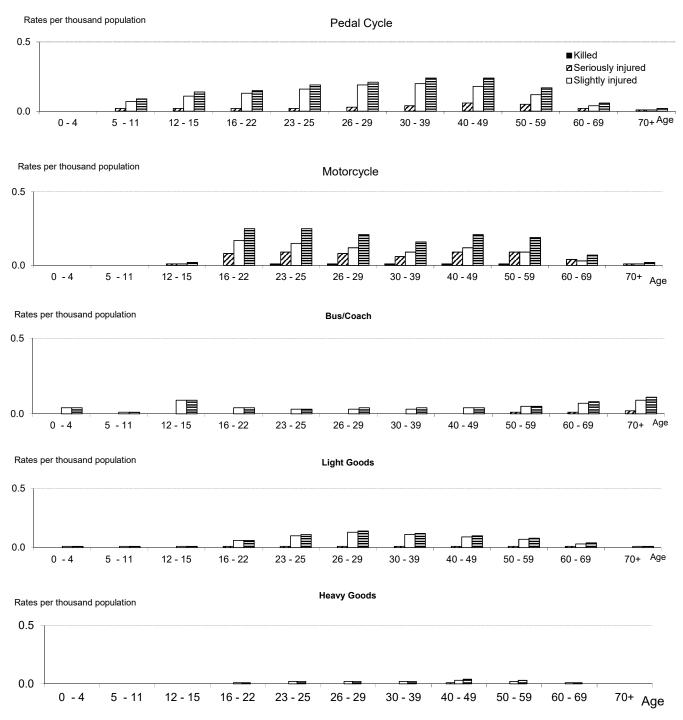

| 0.05   | 0.28    | 0.85         | 1.18              |
|             | Total <sup>1</sup> | 174    | 1,635   | 8,395  | 10,204         | 0.03   | 0.30    | 1.56         | 1.89              |
|             | Child 0-15         | 6      | 155     | 770    | 930            | 0.01   | 0.17    | 0.84         | 1.02              |
|             | Adult 16+          | 168    | 1,479   | 7,608  | 9,255          | 0.04   | 0.33    | 1.70         | 2.06              |

(1) Includes those whose age was 'not known'

### Reported casualty rates per thousand population by mode of transport, age group and severity Years: 2014-2018 average



Rates per thousand population





### Reported casualty rates per thousand population by mode of transport, age group and severity Years: 2014-2018 average



| Reported casualties by speed limit, mode of transport and severity |
|--------------------------------------------------------------------|
| 2014 to 2018 average                                               |

|                |             | 20 mph | 30 mph | 40 mph | 50 mph | 60 mph | 70 mph | Total  |
|----------------|-------------|--------|--------|--------|--------|--------|--------|--------|
| Killed         | Pedestrians | 2      | 24     | 3      | 1      | 7      | 4      | 41     |
|                | Pedal cycle | 0      | 2      | 1      | 1      | 3      | 0      | 6      |
|                | Motorcycle  | 0      | 4      | 1      | 1      | 24     | 1      | 30     |
|                | Car users   | 0      | 6      | 4      | 3      | 59     | 11     | 83     |
|