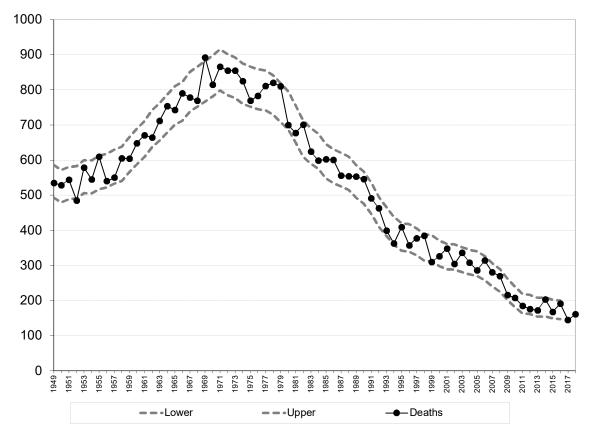

A separate page, just before the end of this publication, provides more information about what is available from the Transport Statistics Web site.

| Summary:      |                                                                                                                                                                                                                                                                                                                                                                                                                                                                                                                                                                                                                                                                                                                                                                                                                                                                                                                                                                                                                                                                                                                                                                                                                                                                                                                                                                                                                                                                                                                                                                                                                                                                                                                                                                                                                                                        |     |
|---------------|--------------------------------------------------------------------------------------------------------------------------------------------------------------------------------------------------------------------------------------------------------------------------------------------------------------------------------------------------------------------------------------------------------------------------------------------------------------------------------------------------------------------------------------------------------------------------------------------------------------------------------------------------------------------------------------------------------------------------------------------------------------------------------------------------------------------------------------------------------------------------------------------------------------------------------------------------------------------------------------------------------------------------------------------------------------------------------------------------------------------------------------------------------------------------------------------------------------------------------------------------------------------------------------------------------------------------------------------------------------------------------------------------------------------------------------------------------------------------------------------------------------------------------------------------------------------------------------------------------------------------------------------------------------------------------------------------------------------------------------------------------------------------------------------------------------------------------------------------------|-----|
|               | 1. Infographic                                                                                                                                                                                                                                                                                                                                                                                                                                                                                                                                                                                                                                                                                                                                                                                                                                                                                                                                                                                                                                                                                                                                                                                                                                                                                                                                                                                                                                                                                                                                                                                                                                                                                                                                                                                                                                         | 10  |
|               | 2. Summary tables                                                                                                                                                                                                                                                                                                                                                                                                                                                                                                                                                                                                                                                                                                                                                                                                                                                                                                                                                                                                                                                                                                                                                                                                                                                                                                                                                                                                                                                                                                                                                                                                                                                                                                                                                                                                                                      | 11  |
|               |                                                                                                                                                                                                                                                                                                                                                                                                                                                                                                                                                                                                                                                                                                                                                                                                                                                                                                                                                                                                                                                                                                                                                                                                                                                                                                                                                                                                                                                                                                                                                                                                                                                                                                                                                                                                                                                        |     |
| Commentar     | ſy                                                                                                                                                                                                                                                                                                                                                                                                                                                                                                                                                                                                                                                                                                                                                                                                                                                                                                                                                                                                                                                                                                                                                                                                                                                                                                                                                                                                                                                                                                                                                                                                                                                                                                                                                                                                                                                     |     |
|               | <ol> <li>Trends in the reported numbers of accidents and casualties</li> </ol>                                                                                                                                                                                                                                                                                                                                                                                                                                                                                                                                                                                                                                                                                                                                                                                                                                                                                                                                                                                                                                                                                                                                                                                                                                                                                                                                                                                                                                                                                                                                                                                                                                                                                                                                                                         | 19  |
|               |                                                                                                                                                                                                                                                                                                                                                                                                                                                                                                                                                                                                                                                                                                                                                                                                                                                                                                                                                                                                                                                                                                                                                                                                                                                                                                                                                                                                                                                                                                                                                                                                                                                                                                                                                                                                                                                        | 25  |
|               |                                                                                                                                                                                                                                                                                                                                                                                                                                                                                                                                                                                                                                                                                                                                                                                                                                                                                                                                                                                                                                                                                                                                                                                                                                                                                                                                                                                                                                                                                                                                                                                                                                                                                                                                                                                                                                                        | 28  |
|               |                                                                                                                                                                                                                                                                                                                                                                                                                                                                                                                                                                                                                                                                                                                                                                                                                                                                                                                                                                                                                                                                                                                                                                                                                                                                                                                                                                                                                                                                                                                                                                                                                                                                                                                                                                                                                                                        | 36  |
|               | 5. Comparisons of Scottish figures against those of other countries                                                                                                                                                                                                                                                                                                                                                                                                                                                                                                                                                                                                                                                                                                                                                                                                                                                                                                                                                                                                                                                                                                                                                                                                                                                                                                                                                                                                                                                                                                                                                                                                                                                                                                                                                                                    | 37  |
| Articles      |                                                                                                                                                                                                                                                                                                                                                                                                                                                                                                                                                                                                                                                                                                                                                                                                                                                                                                                                                                                                                                                                                                                                                                                                                                                                                                                                                                                                                                                                                                                                                                                                                                                                                                                                                                                                                                                        |     |
|               | 1. Casualty reduction targets: Scotland's Road Safety Framework to 2020                                                                                                                                                                                                                                                                                                                                                                                                                                                                                                                                                                                                                                                                                                                                                                                                                                                                                                                                                                                                                                                                                                                                                                                                                                                                                                                                                                                                                                                                                                                                                                                                                                                                                                                                                                                | 45  |
|               | , , ,                                                                                                                                                                                                                                                                                                                                                                                                                                                                                                                                                                                                                                                                                                                                                                                                                                                                                                                                                                                                                                                                                                                                                                                                                                                                                                                                                                                                                                                                                                                                                                                                                                                                                                                                                                                                                                                  | 53  |
|               |                                                                                                                                                                                                                                                                                                                                                                                                                                                                                                                                                                                                                                                                                                                                                                                                                                                                                                                                                                                                                                                                                                                                                                                                                                                                                                                                                                                                                                                                                                                                                                                                                                                                                                                                                                                                                                                        |     |
| Statistical T | Tables Contract of the second s                                                                                                                                                                                                                                                                                                                                                                                                                                                                                                                                                                                                                                                                                                                                                                                                                                                                                                                                                                                                                                                                                                                                                    |     |
| Accidents:    |                                                                                                                                                                                                                                                                                                                                                                                                                                                                                                                                                                                                                                                                                                                                                                                                                                                                                                                                                                                                                                                                                                                                                                                                                                                                                                                                                                                                                                                                                                                                                                                                                                                                                                                                                                                                                                                        |     |
|               | Reported Injury Accidents                                                                                                                                                                                                                                                                                                                                                                                                                                                                                                                                                                                                                                                                                                                                                                                                                                                                                                                                                                                                                                                                                                                                                                                                                                                                                                                                                                                                                                                                                                                                                                                                                                                                                                                                                                                                                              | 71  |
|               |                                                                                                                                                                                                                                                                                                                                                                                                                                                                                                                                                                                                                                                                                                                                                                                                                                                                                                                                                                                                                                                                                                                                                                                                                                                                                                                                                                                                                                                                                                                                                                                                                                                                                                                                                                                                                                                        | 86  |
|               |                                                                                                                                                                                                                                                                                                                                                                                                                                                                                                                                                                                                                                                                                                                                                                                                                                                                                                                                                                                                                                                                                                                                                                                                                                                                                                                                                                                                                                                                                                                                                                                                                                                                                                                                                                                                                                                        | 88  |
|               | Drivers and riders                                                                                                                                                                                                                                                                                                                                                                                                                                                                                                                                                                                                                                                                                                                                                                                                                                                                                                                                                                                                                                                                                                                                                                                                                                                                                                                                                                                                                                                                                                                                                                                                                                                                                                                                                                                                                                     | 94  |
|               | Drink-drive accidents and casualties                                                                                                                                                                                                                                                                                                                                                                                                                                                                                                                                                                                                                                                                                                                                                                                                                                                                                                                                                                                                                                                                                                                                                                                                                                                                                                                                                                                                                                                                                                                                                                                                                                                                                                                                                                                                                   | 107 |
| Casualties:   |                                                                                                                                                                                                                                                                                                                                                                                                                                                                                                                                                                                                                                                                                                                                                                                                                                                                                                                                                                                                                                                                                                                                                                                                                                                                                                                                                                                                                                                                                                                                                                                                                                                                                                                                                                                                                                                        |     |
|               | Reported Casualties                                                                                                                                                                                                                                                                                                                                                                                                                                                                                                                                                                                                                                                                                                                                                                                                                                                                                                                                                                                                                                                                                                                                                                                                                                                                                                                                                                                                                                                                                                                                                                                                                                                                                                                                                                                                                                    | 109 |
|               | •                                                                                                                                                                                                                                                                                                                                                                                                                                                                                                                                                                                                                                                                                                                                                                                                                                                                                                                                                                                                                                                                                                                                                                                                                                                                                                                                                                                                                                                                                                                                                                                                                                                                                                                                                                                                                                                      | 122 |
|               | •                                                                                                                                                                                                                                                                                                                                                                                                                                                                                                                                                                                                                                                                                                                                                                                                                                                                                                                                                                                                                                                                                                                                                                                                                                                                                                                                                                                                                                                                                                                                                                                                                                                                                                                                                                                                                                                      | 128 |
|               |                                                                                                                                                                                                                                                                                                                                                                                                                                                                                                                                                                                                                                                                                                                                                                                                                                                                                                                                                                                                                                                                                                                                                                                                                                                                                                                                                                                                                                                                                                                                                                                                                                                                                                                                                                                                                                                        | 140 |
|               |                                                                                                                                                                                                                                                                                                                                                                                                                                                                                                                                                                                                                                                                                                                                                                                                                                                                                                                                                                                                                                                                                                                                                                                                                                                                                                                                                                                                                                                                                                                                                                                                                                                                                                                                                                                                                                                        | 155 |
|               | Other reported casualties                                                                                                                                                                                                                                                                                                                                                                                                                                                                                                                                                                                                                                                                                                                                                                                                                                                                                                                                                                                                                                                                                                                                                                                                                                                                                                                                                                                                                                                                                                                                                                                                                                                                                                                                                                                                                              | 192 |
| Annondiy A    | Colondar of events offecting read traffic                                                                                                                                                                                                                                                                                                                                                                                                                                                                                                                                                                                                                                                                                                                                                                                                                                                                                                                                                                                                                                                                                                                                                                                                                                                                                                                                                                                                                                                                                                                                                                                                                                                                                                                                                                                                              | 198 |
| Appendix A    | Calendar of events affecting road traffic                                                                                                                                                                                                                                                                                                                                                                                                                                                                                                                                                                                                                                                                                                                                                                                                                                                                                                                                                                                                                                                                                                                                                                                                                                                                                                                                                                                                                                                                                                                                                                                                                                                                                                                                                                                                              | 190 |
| Appendix B    | The collection of road accident statistics, and examples of forms that could be used to collect the data                                                                                                                                                                                                                                                                                                                                                                                                                                                                                                                                                                                                                                                                                                                                                                                                                                                                                                                                                                                                                                                                                                                                                                                                                                                                                                                                                                                                                                                                                                                                                                                                                                                                                                                                               | 201 |
| Appendix C    | <ul> <li>Internetary</li> <li>Trends in the reported numbers of accidents and casualties</li> <li>Reported Accidents</li> <li>Reported Casualties</li> <li>Motorists, breath testing and drink-driving</li> <li>Comparisons of Scottish figures against those of other countries</li> <li>ticles <ol> <li>Casualty reduction targets: Scotland's Road Safety Framework to 2020</li> <li>Contributory factors</li> </ol> </li> <li>atistical Tables <ul> <li>cidents:</li> </ul> </li> <li>Reported Injury Accidents <ul> <li>Accident costs</li> <li>Vehicles involved</li> <li>Drink-drive accidents and casualties</li> <li>Drink-drive accidents and casualties</li> <li>Reported Casualties</li> <li>Reported Casualties involved</li> <li>Drink-drive accidents and casualties</li> <li>Casualty Rates</li> <li>Reported Casualties involved</li> <li>Drink-drive accidents and casualties</li> <li>Casualty Rates</li> <li>Reported Casualties involved</li> <li>Other reported Casualties</li> <li>Other reported casualties</li> <li>The collection of road accident statistics, and examples of forms that could be used to collect the data</li> <li>pendix B</li> <li>Calendar of events affecting road traffic</li> <li>pendix E</li> <li>Consultation with users and providers of road accident statistics, and reviews of the Stats 29 appendix E tocal Government reorganisation and the Trunk Road Network</li> <li>pendix E</li> <li>Definitions used in road accident statistics, and some other points to note</li> <li>pendix E</li> <li>Definitions used of ros contexial apublications</li> <li>pendix E</li> <li>Definitions used of ros contexial and the Trunk Road Network</li> <li>pendix F</li> <li>The collection of social as a whole</li> <li>pendix H</li> <li>scottish Parliamentary Questions</li> </ul> </li> </ul> |     |
| Appendix D    | Definitions used in road accident statistics, and some other points to note                                                                                                                                                                                                                                                                                                                                                                                                                                                                                                                                                                                                                                                                                                                                                                                                                                                                                                                                                                                                                                                                                                                                                                                                                                                                                                                                                                                                                                                                                                                                                                                                                                                                                                                                                                            | 213 |
| Appendix E    | •                                                                                                                                                                                                                                                                                                                                                                                                                                                                                                                                                                                                                                                                                                                                                                                                                                                                                                                                                                                                                                                                                                                                                                                                                                                                                                                                                                                                                                                                                                                                                                                                                                                                                                                                                                                                                                                      | 210 |
| Appendix F    |                                                                                                                                                                                                                                                                                                                                                                                                                                                                                                                                                                                                                                                                                                                                                                                                                                                                                                                                                                                                                                                                                                                                                                                                                                                                                                                                                                                                                                                                                                                                                                                                                                                                                                                                                                                                                                                        | 222 |
| Appendix G    | casualty numbers for Scotland as a whole                                                                                                                                                                                                                                                                                                                                                                                                                                                                                                                                                                                                                                                                                                                                                                                                                                                                                                                                                                                                                                                                                                                                                                                                                                                                                                                                                                                                                                                                                                                                                                                                                                                                                                                                                                                                               | 227 |
| Appendix H    |                                                                                                                                                                                                                                                                                                                                                                                                                                                                                                                                                                                                                                                                                                                                                                                                                                                                                                                                                                                                                                                                                                                                                                                                                                                                                                                                                                                                                                                                                                                                                                                                                                                                                                                                                                                                                                                        | 233 |
| Appendix I    | Scottish Parliamentary Questions                                                                                                                                                                                                                                                                                                                                                                                                                                                                                                                                                                                                                                                                                                                                                                                                                                                                                                                                                                                                                                                                                                                                                                                                                                                                                                                                                                                                                                                                                                                                                                                                                                                                                                                                                                                                                       | 239 |
| Index         |                                                                                                                                                                                                                                                                                                                                                                                                                                                                                                                                                                                                                                                                                                                                                                                                                                                                                                                                                                                                                                                                                                                                                                                                                                                                                                                                                                                                                                                                                                                                                                                                                                                                                                                                                                                                                                                        | 241 |