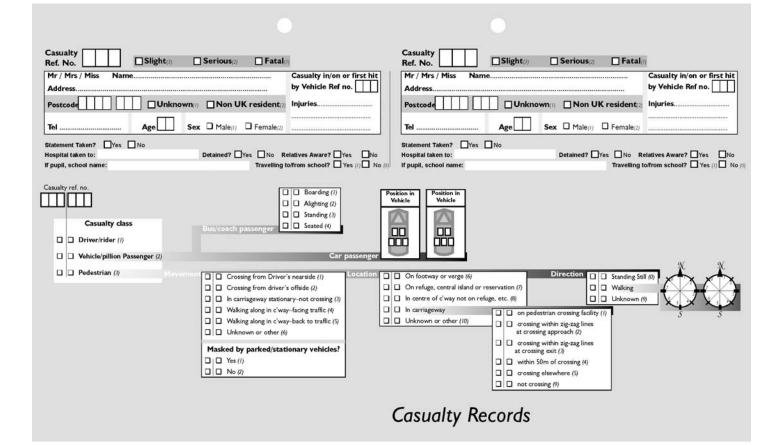

| Book no of . of<br>No. of vehicles No. of ca<br>Time |                |          |
| 1 | DoT Special Projects:                             |                                 | Police Force number                                  |                |          |
|   | Type of Accident                                  |                                 |                                                      |                |          |
| 1 | 🗆 Fatal 🔲 S                                       | Serious 🗌 Slight                | Damage Only                                          | Police Vehicle | Non-stop |
|   | Place Accident Reporte At scene (1) Elsewhere (2) | If reported "over the counter": | s on                                                 | OIS Ref:       |          |



| Address                                                                                     |        |                        |                                   |                               |                                    |
|---------------------------------------------------------------------------------------------|--------|------------------------|-----------------------------------|-------------------------------|------------------------------------|
|                                                                                             |        |                        |                                   |                               |                                    |
| Postcode