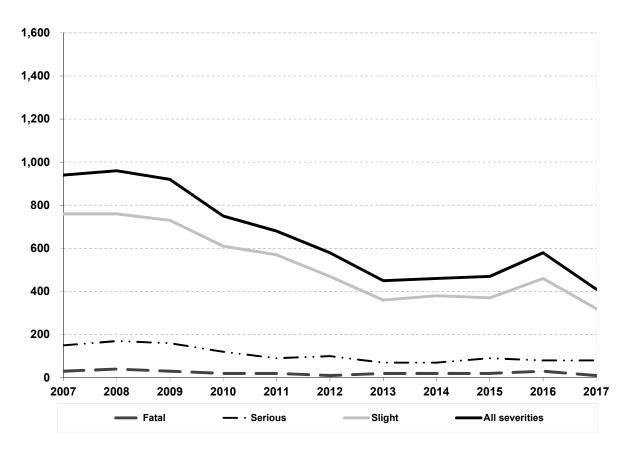

| 2.9    |
|                         | 2018                 | 18.1              | 23.1              | 1.5               | 1.3               | 1.5               | 1.7               | 3.1               | 8.2               | 3.0    |
|                         | 2014 to 2018 average | 21.2              | 20.6              | 1.7               | 1.1               | 1.0               | 1.5               | 3.0               | 8.5               | 2.9    |

## Motorists involved in reported injury road accidents with positive or refused breath test Years: 2007 to 2018





(b) Early morning to early afternoon (3am-3pm)



# Table 22 (a) Estimated number of reported drink drive accidents

Years: 2008 to 2018



### (b) Estimated number of reported drink drive casualties

Years: 2008 to 2018



## Drink-drive accidents and casualties Drink-drive estimates: background

1. The Department for Transport (DfT) annually estimates the number of reported drink drive accidents: i.e. those reported injury road accidents involving drivers with illegal alcohol levels (above the current drink-drive limit of 80 milligrams (mg) of alcohol per 100 millilitres (ml) of blood or 35 micrograms per 100ml of breath in England and Wales or 50 milligrams (mg) of alcohol per 100 millilitres (ml) of blood or 22 micrograms per 100ml of breath in Scotland from 05/12/2014). DfT published GB final figures in

https://assets.publishing.service.gov.uk/government/uploads/system/uploads/attachment\_data/file/82 7834/drink-drive-final-estimates-2017.pdf in August 2018. Scotland estimates are presented in Reporte