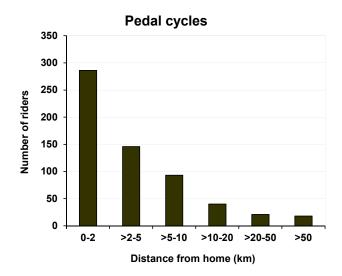

tance is estimated using the postcode of the house of the driver or rider, if this is available - please see Annex D.
 'Other' includes taxis, minibus, bus or coach, ridden horse, agricultural vehicles and goods vehicles.

Due to a small problem with a few records, some of the figures in this table will not match exactly those of other tables.
 Fife, Lothian & Borders and Tayside do not collect data for foreign drivers.

5. Due to a problem with the methodology in producing this table, there was an error in with these figures in previous editions of this table.

Estimated distance between the home of the driver or rider and the location of the reported injury accident by type of vehicle: Scottish residents only excluding cases for which the distance cannot be estimated Year: 2018













### Cars drivers involved in reported injury accidents by manoeuvre and age of driver Separately for built-up and non built-up roads Years: 2014-2018 average

|                        |       | Ag    | ge of Drive | ər             |                                |         |       | Aç    | ge of Drive | ər             |                                |          |
|------------------------|-------|-------|-------------|----------------|--------------------------------|---------|-------|-------|-------------|----------------|--------------------------------|----------|
|                        | 17-25 | 26-34 | 35-59       | 60 and<br>over | not<br>known<br>or under<br>17 | Total   | 17-25 | 26-34 | 35-59       | 60 and<br>over | not<br>known<br>or under<br>17 | Total    |
|