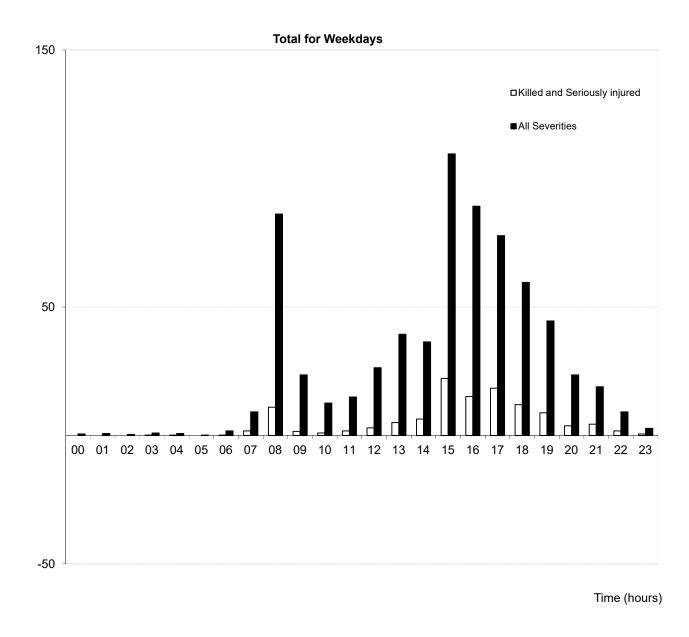

| 0              | -              | -     | 8          |
| 22.00 to 22.59    | 1               | 0              | -                           | 3   | -    | -       | 0             | -              | -              | -     | 4          |
|                   | 1               | -              | -                           | 1   | -    | -       | -             | -              | -              | -     | 2          |
| 23.00 to 23.59    |                 |                |                             |     |      |         |               |                |                |       |            |

1. Child 0-15 years 2. Motor cycle includes all two wheeled motor vehicles '0' represents 0.1 to 0.4 and '-'=zero.

#### Reported child casualties by time of day Years: 2014 - 2018 average



#### **Total for Weekends**



#### Reported adult casualties by time of day and mode of transport, Separately for weekdays/weekends Years: 2014-2018 average

| Day/hour       | Pedes-<br>trian | Pedal cycle | Motor<br>cycle <sup>2</sup> | Car   | Taxi | Minibus | Bus/ coach | Light<br>goods | Heavy<br>goods | Other | Total |
|----------------|-----------------|-------------|-----------------------------|-------|------|---------|------------|----------------|----------------|-------|-------|
| Total for Weel | kdays           |             |                             |       |      |         |            |                |                |       |       |
| 00.00 to 00.59 | 10              | 3           | 3                           | 53    | 2    | -       | 1          | 2