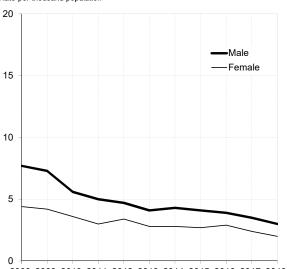

nown. Such drivers are counted in the table on the basis of whatever details are known - i.e. in the appropriate age-groups if their ages are known, and in the appropriate sex category if their sex is known. The 'all ages' totals include those whose ages were not traced, and the 'both sexes' totals include those of unknown sex. The grand totals include those for whom neither the age nor the sex was known, most of whom will be the drivers of cars which were parked at the time of the accident.

2. Including drivers whose age is not known.

3. Excludes drivers under 17 and those where ages and sex are not known.

4. Including drivers whose age is not known.

### Car drivers involved in reported injury accidents by age and sex Years: 2008 to 2018

#### (a) 17-25

Rate per thousand population



2008 2009 2010 2011 2012 2013 2014 2015 2016 2017 2018

(c) 35-59





(e) Male

Rate per thousand population



<sup>2008 2009 2010 2011 2012 2013 2014 2015 2016 2017 2018</sup> 

(b) 26-34





(d) 60+ Rate per thousand population





|                                                       |                         |                 |                                 |              | ;                      |                |                    | Lothians &            |                |                        |            |                              |                |     |
|-------------------------------------------------------|-------------------------|-----------------|---------------------------------|--------------|------------------------|----------------|--------------------|