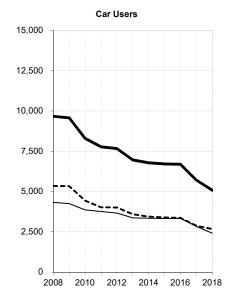

The review is seeking to:

- Make recommendations for modifications to Stats19 variables with a view to improving the quality/value of the data to users and to reducing reporting burdens on the police
- Identify areas where the Stats19 specification can be streamlined and modernised in order to reduce burdens, including improving validation at source and therefore overall increase the guality of data collected and speed up the ability to report/ produce findings
- Consider the scope and opportunities for better use of technology, data sharing and matching to modernise road casualty data. This is both with a view to reducing the amount of data needing to manually rather than automatically input by the police, but also to enrich the data available to generate insight to improve road safety interventions.
- Develop a roadmap for any longer term data changes needed to improve the evidence base for road safety interventions.