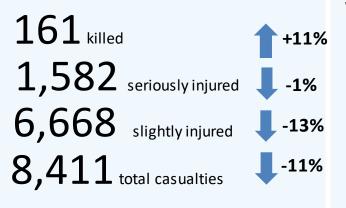

| RRCS 2012 http://bit.ly/2yqZLrx            |
| In Focus: Pedal and motorcycle casualties                                                           | RRCS 2013 http://bit.ly/2yXQcxb            |
| Road User Factsheet                                                                                 | RRCS 2017 https://bit.ly/2IVRkbl           |

We welcome suggestions for improving the usefulness of the data and the publications. Comments and enquiries should be sent to the address below.

Andrew Paterson Statistician

Transport Statistics Transport Scotland Victoria Quay Edinburgh EH6 6QQ Telephone: 0131 244 3201 Email: <u>Transtat@transport.gov.scot</u>

SUMMARY

# SUMMARY

# **Reported Road Casualties 2018 – Key Points and Trends**

Key figures – casualties in 2018



Since 1995 in Scotland, **road traffic** has continued to rise, while **accidents** have fallen.



Scotland has met the **2015 milestone** and is on track to meet the **2020 target** for reductions in casualties killed based on a 2004-2008 average baseline.



| serious ca | f killed and<br>Isualties in<br>018 | Change since 2017 |
|------------|-------------------------------------|-------------------|
|            | 742                                 | +2%               |
| 火火         | 396                                 | -5%               |
|            | 316                                 | +2%               |
| do         | 162                                 | -8%               |
|            | alties of all<br>have more          | . 0               |

severities have more tha