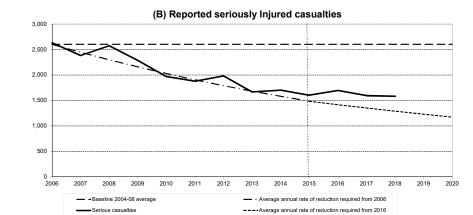

West Lothian

1,369

| All severities      | Accidents - where one or more people injured |        |        |       |       |       |       |       |       |       |       |  |
|---------------------|----------------------------------------------|--------|--------|-------|-------|-------|-------|-------|-------|-------|-------|--|
|                     | 2008                                         | 2009   | 2010   | 2011  | 2012  | 2013  | 2014  | 2015  | 2016  | 2017  | 2018  |  |
| Aberdeen City       | 514                                          | 445    | 350    | 364   | 385   | 349   | 273   | 229   | 175   | 155   | 135   |  |
| Aberdeenshire       | 692                                          | 687    | 599    | 518   | 533   | 462   | 419   | 347   | 334   | 252   | 240   |  |
| Angus               | 286                                          | 232    | 192    | 220   | 202   | 178   | 141   | 145   | 111   | 135   | 126   |  |
| Argyll & Bute       | 288                                          | 282    | 275    | 232   | 211   | 208   | 193   | 227   | 178   | 174   | 156   |  |
| Clackmannanshire    | 85                                           | 77     | 69     | 64    | 84    | 69    | 62    | 62    | 69    | 48    | 36    |  |
| Dumfries & Galloway | 419                                          | 388    | 360    | 319   | 320   | 303   | 311   | 278   | 269   | 236   | 259   |  |
| Dundee City         | 270                                          | 281    | 219    | 237   | 227   | 185   | 168   | 126   | 135   | 120   | 96    |  |
| East Ayrshire       | 230                                          | 215    | 201    | 204   | 173   | 162   | 164   | 205   | 179   | 131   | 163   |  |
| East Dunbartonshire | 141                                          | 147    | 141    | 140   | 114   | 102   | 101   | 94    | 93    | 88    | 59    |  |
| East Lothian        | 193                                          | 174    | 199    | 159   | 170   | 154   | 178   | 158   | 158   | 158   | 128   |  |
| East Renfrewshire   | 109                                          | 103    | 104    | 116   | 97    | 98    | 92    | 93    | 95    | 95    | 70    |  |
| Edinburgh, City of  | 1,285                                        | 1,192  | 1,179  | 1,181 | 1,167 | 1,157 | 1,263 | 1,110 | 1,140 | 905   | 772   |  |
| Eilean Siar         | 60                                           | 39     | 42     | 35    | 28    | 20    | 37    | 32    | 24    | 17    | 21    |  |
| Falkirk             | 310                                          | 303    | 240    | 261   | 270   | 248   | 229   | 250   | 235   | 216   | 164   |  |
| Fife                | 576                                          | 588    | 556    | 447   | 421   | 420   | 410   | 428   | 452   | 317   | 327   |  |
| Glasgow City        | 1,651                                        | 1,511  | 1,336  | 1,284 | 1,316 | 1,082 | 1,243 | 1,206 | 1,279 | 1,077 | 910   |  |
| Highland            | 586                                          | 616    | 475    | 488   | 514   | 443   | 432   | 379   | 383   | 309   | 394   |  |
| Inverclyde          | 195                                          | 146    | 165    | 155   | 136   | 120   | 130   | 110   | 112   | 91    | 79    |  |
| Midlothian          | 221                                          | 207    | 193    | 177   | 216   | 165   | 188   | 189   | 166   | 134   | 119   |  |
| Moray               | 194                                          | 197    | 141    | 137   | 129   | 119   | 92    | 81    | 74    | 60    | 49    |  |
| North Ayrshire      | 248                                          | 225    | 177    | 230   | 205   | 188   | 179   | 192   | 186   | 165   | 147   |  |
| North Lanarkshire   | 639                                          | 664    | 585    | 569   | 512   | 510   | 482   | 451   | 483   | 444   | 382   |  |
| Orkney Islands      | 36                                           | 27     | 27     | 13    | 22    | 23    | 24    | 12    | 25    | 11    | 10    |  |
| Perth & Kinross     | 375                                          | 396    | 330    | 293   | 313   | 279   | 224   | 201   | 175   | 204   | 184   |  |
| Renfrewshire        | 370                                          | 312    | 320    | 354   | 336   | 254   | 257   | 258   | 289   | 260   | 210   |  |
| Scottish Borders    | 383                                          | 363    | 307    | 274   | 263   | 255   | 221   | 221   | 202   | 185   | 173   |  |
| Shetland Islands    | 20                                           | 42     | 30     | 32    | 30    | 25    | 24    | 25    | 26    | 16    | 13    |  |
| South Ayrshire      | 220                                          | 266    | 198    | 219   | 202   | 190   | 200   | 193   | 205   | 157   | 125   |  |
| South Lanarkshire   | 670                                          | 596    | 511    | 514   | 454   | 455   | 503   | 456   | 466   | 395   | 382   |  |
| Stirling            | 285                                          | 254    | 229    | 220   | 214   | 239   | 169   | 196   | 177   | 141   | 127   |  |
| West Dunbartonshire | 148                                          | 173    | 161    | 145   | 133   | 142   | 111   | 119   | 128   | 114   | 84    |  |
| West Lothian        | 460                                          | 408    | 384    | 384   | 380   | 370   | 313   | 404   | 331   | 308   | 283   |  |
| Total               | 12,159                                       | 11,556 | 10,295 | 9,985 | 9,777 | 8,974 | 8,833 | 8,477 | 8,354 | 7,118 | 6,423 |  |