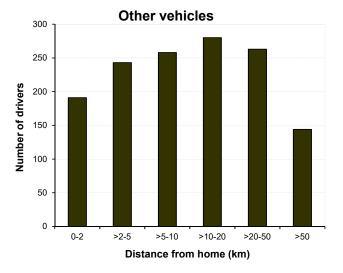

nce is estimated using the postcode of the house of the driver or rider, if this is available - please see Annex D.
 'Other' includes taxis, minibus, bus or coach, ridden horse, agricultural vehicles and goods vehicles.

Due to a small problem with a few records, some of the figures in this table will not match exactly those of other tables.
 Fife, Lothian & Borders and Tayside do not collect data for foreign drivers.

5. Due to a problem with the methodology in producing this table, there was an error in with these figures in previous editions of this table.

Estimated distance between the home of the driver or rider and the location of the reported injury accident by type of vehicle: Scottish residents only excluding cases for which the distance cannot be estimated Year: 2018













### Cars drivers involved in reported injury accidents by manoeuvre and age of driver Separately for built-up and non built-up roads Years: 2014-2018 average

|                        |       | Ag    | ge of Drive | ər             |                                |         |       | Aç    | ge of Drive | ər             |                                |          |
|------------------------|-------|-------|-------------|----------------|--------------------------------|---------|-------|-------|-------------|----------------|--------------------------------|----------|
|                        | 17-25 | 26-34 | 35-59       | 60 and<br>over | not<br>known<br>or under<br>17 | Total   | 17-25 | 26-34 | 35-59       | 60 and<br>over | not<br>known<br>or under<br>17 | Total    |
|