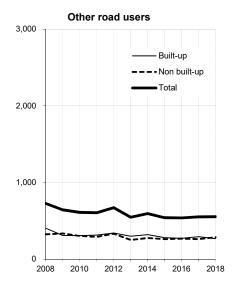

The review is seeking to:

- Make recommendations for modifications to Stats19 variables with a view to improving the quality/value of the data to users and to reducing reporting burdens on the police
- Identify areas where the Stats19 specification can be streamlined and modernised in order to reduce burdens, including improving validation at source and therefore overall increase the guality of data collected and speed up the ability to report/ produce findings
- Consider the scope and opportunities for better use of technology, data sharing and matching to modernise road casualty data. This is both with a view to reducing the amount of data needing to manually rather than automatically input by the police, but also to enrich the data available to generate insight to improve road safety interventions.
- Develop a roadmap for any longer term data changes needed to improve the evidence base for road safety interventions.