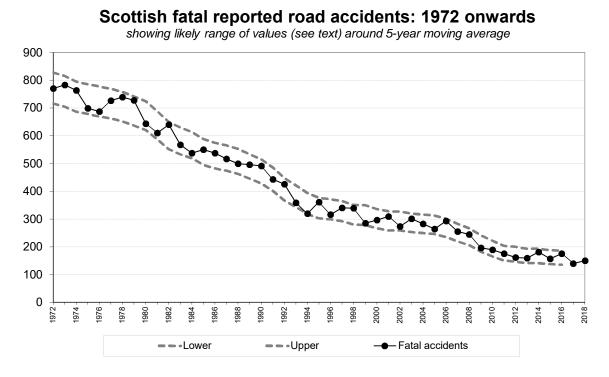

in the total number of casualties was not met.

In March 2000, the UK Government, the then Scottish Executive and the National Assembly for Wales announced a new national road safety strategy and casualty reduction targets for 2010. The number of people killed or seriously injured on the roads in Scotland in 2010 was 55% below the 1994-98 average, and therefore the target of a 40% reduction by the year 2010 was exceeded for fatalities. For children killed or seriously injured, the 2010 figure was 73% below the 1994-98 average, a greater reduction than the 2010 target of a 50% fall. The slight casualty rate of 25.67 casualties per 100 million vehicle kilometres in 2010 was 45% below the 1994-98 baseline average of 46.42 – a greater reduction than the 2010 target of a 10% fall.

# Figure 2



# Figure 3



showing likely range of values (see text) around 5-year moving average



# **1.4** The likely range of random year-to-year variation in some road accident and casualty numbers for Scotland as a whole (see Figures 2 to 5)

Because road accidents may occur at random, the numbers of accidents, and the numbers of casualties in those accidents, can fluctuate from year to year. Figures 2 to 5 show, for Scotland as a whole, the numbers of:

- fatal road accidents (1972 to 2018);
- road deaths (1949 to 2018);
- people killed or seriously injured (1950 to 2018);
- children killed or seriously injured (1981 to 2018).

The number of years covered by each chart reflects the availability of the relevant figures. The black dots are the values in each year, and the black lines indicate t