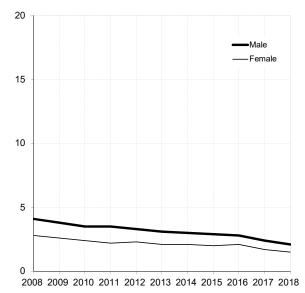

tails are known - i.e. in the appropriate age-groups if their ages are known, and in the appropriate sex category if their sex is known. The 'all ages' totals include those whose ages were not traced, and the 'both sexes' totals include those of unknown sex. The grand totals include those for whom neither the age nor the sex was known, most of whom will be the drivers of cars which were parked at the time of the accident.

2. Including drivers whose age is not known.

3. Excludes drivers under 17 and those where ages and sex are not known.

4. Including drivers whose age is not known.

### Car drivers involved in reported injury accidents by age and sex Years: 2008 to 2018

#### (a) 17-25

Rate per thousand population



2008 2009 2010 2011 2012 2013 2014 2015 2016 2017 2018

(c) 35-59





(e) Male

Rate per thousand population



<sup>2008 2009 2010 2011 2012 2013 2014 2015 2016 2017 2018</sup> 

(b) 26-34





(d) 60+ Rate per thousand population





|                                                       |                         |                 |                                 |              | ;                      |                |                    | Lothians &            |                |                        |            |                              |                |     |
|-------------------------------------------------------|-------------------------|-----------------|---------------------------------|--------------|------------------------|----------------|--------------------|-----------------------|----------------|------------------------|-----