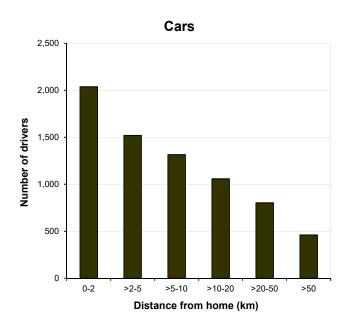

he distance is estimated using the postcode of the house of the driver or rider, if this is available - please see Annex D.
 'Other' includes taxis, minibus, bus or coach, ridden horse, agricultural vehicles and goods vehicles.

Due to a small problem with a few records, some of the figures in this table will not match exactly those of other tables.
 Fife, Lothian & Borders and Tayside do not collect data for foreign drivers.

5. Due to a problem with the methodology in producing this table, there was an error in with these figures in previous editions of this table.

Estimated distance between the home of the driver or rider and the location of the reported injury accident by type of vehicle: Scottish residents only excluding cases for which the distance cannot be estimated Year: 2018













### Cars drivers involved in reported injury accidents by manoeuvre and age of driver Separately for built-up and non built-up roads Years: 2014-2018 average

|                        |       | Ag    | ge of Drive | ər             |                                |         |       | Aç    | ge of Drive | ər             |                                |          |
|------------------------|-------|-------|-------------|----------------|--------------------------------|---------|-------|-------|-------------|----------------|--------------------------------|----------|
|                        | 17-25 | 26-34 | 35-59       | 60 and<br>over | not<br>known<br>or under<br>17 | Total   | 17-25 | 26-34 | 35-59       | 60 and<br>over | not<br>known<br>or under<br>17 | Total    |
|