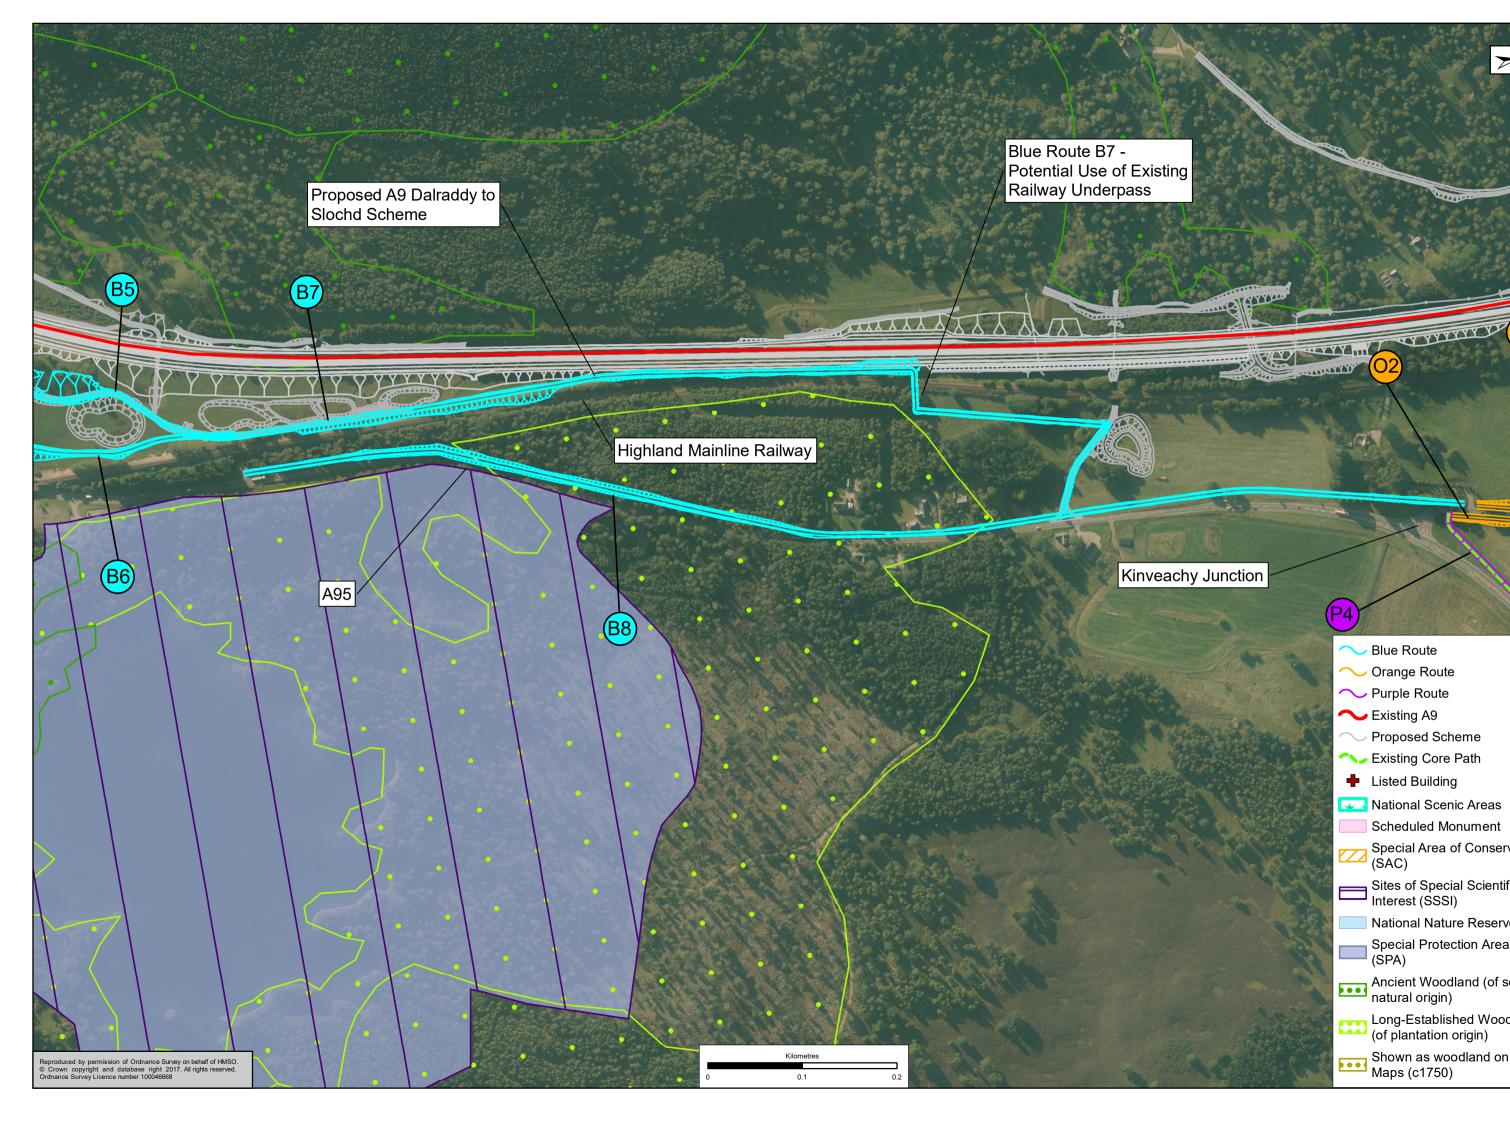

| ( | 24     |                                                  |
|---|--------|--------------------------------------------------|
|   | $\sim$ | Blue Route                                       |
|   | $\sim$ | Orange Route                                     |
|   | $\sim$ | Purple Route                                     |
|   | $\sim$ | Existing A9                                      |
|   | $\sim$ | Proposed Scheme                                  |
|   | ~      | Existing Core Path                               |
|   | +      | Listed Building                                  |
|   |        | National Scenic Areas                            |
|   |        | Scheduled Monument                               |
|   |        | Special Area of Conservation (SAC)               |
|   |