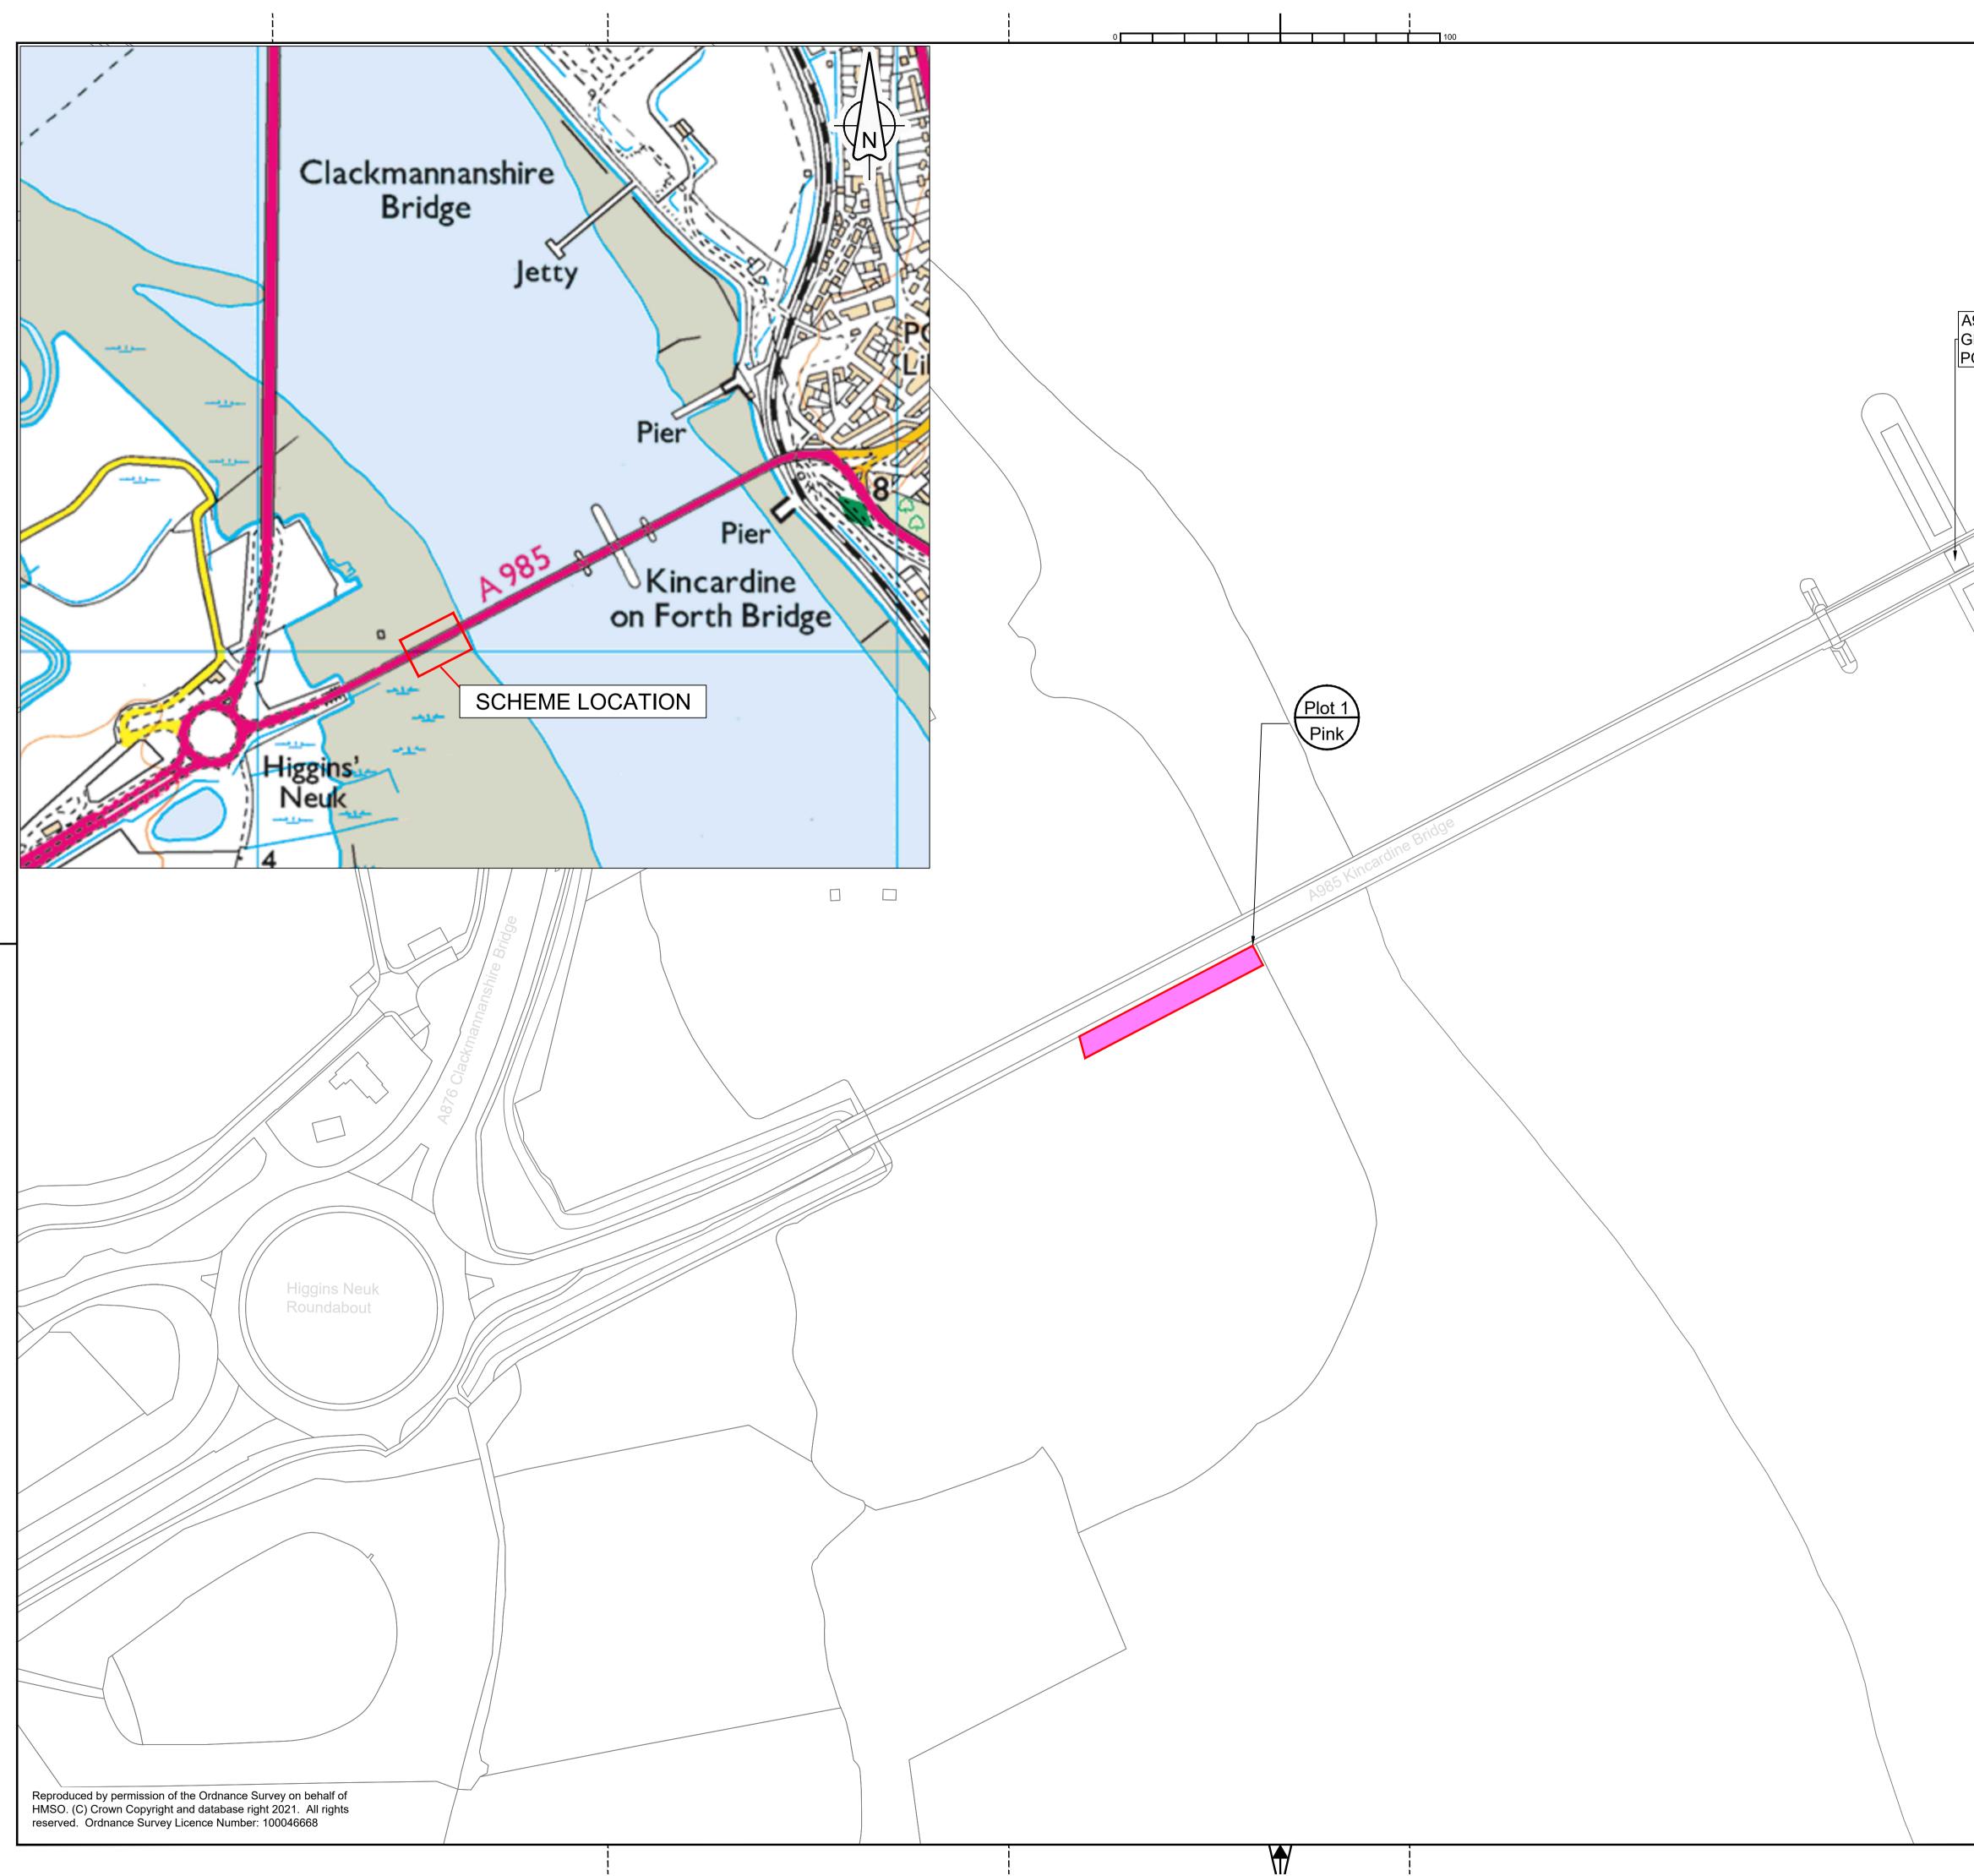

|                                                                         | KEY<br>PINK LAND TO F                                                                                                                                                                                                   | BE ACQUIRED.   |             |
|-------------------------------------------------------------------------|-------------------------------------------------------------------------------------------------------------------------------------------------------------------------------------------------------------------------|----------------|-------------|
| 985 1 Kincardine Bridge<br>RID REF: 292560, 687164<br>OSTCODE: FK10 4LT |                                                                                                                                                                                                                         |                |             |
|                                                                         |                                                                                                                                                                                                                         |                |             |
|                                                                         |                                                                                                                                                                                                                         |                |             |
|                                                                         |                                                                                                                                                                                                                         |                |             |
|                                                                         | Client                                                                                                                                                                                                                  |                |             |
|                                                                         | Project Name<br>A985 Kincardine Bridge Southern<br>Piled Viaduct Refurbishment<br>Drawing Title<br>The A985 Trunk Road (Kincardine<br>Bridge Southern Piled Viaduct<br>Refurbishment) Compulsory<br>Purchase Order 2021 |                |             |
|                                                                         |                                                                                                                                                                                                                         |                |             |
|                                                                         |                                                                                                                                                                                                                         |                |             |
|                                                                         | Original Drawing Size : A1<br>Dimensions : m<br>Drawing Status                                                                                                                                                          | Scale : 1:1250 | Suitability |
| SCALE 1:1250                                                            |                                                                                                                                                                                                                         |                | S0          |
| CPO PLAN                                                                | Drawing No<br>19/SE/1203/002/1                                                                                                                                                                                          | 00/001         | Rev<br>03   |