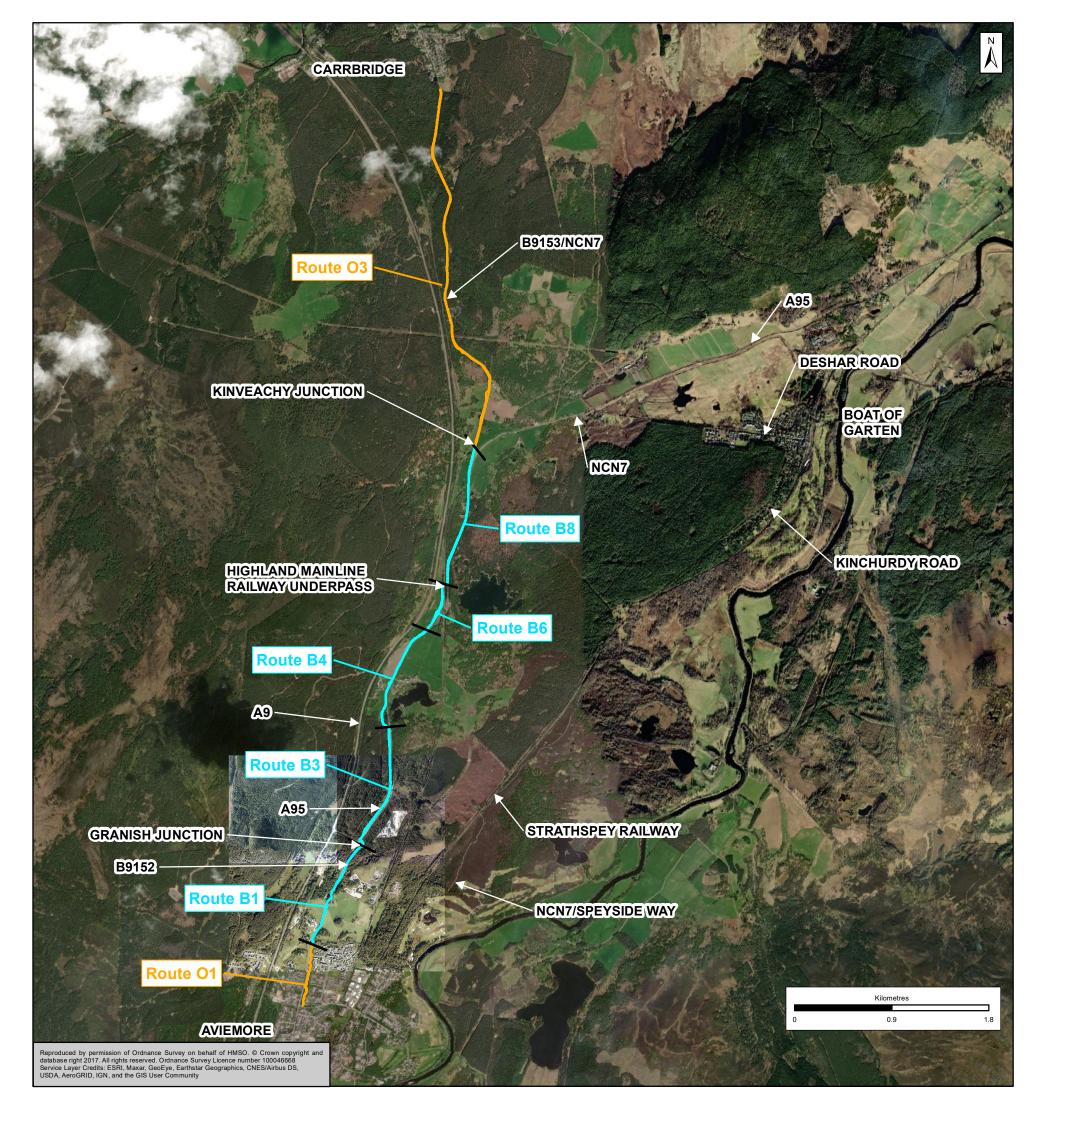

## **Appendix J – Preferred Route Plan**

The drawing contained in this Appendix shows the preferred route as described in **Section 7.** 

**Drawing List** 

ACNMU-AMJ-GEN-X\_ZZZZZ\_XX-DR-GI-0387 - Preferred Route Plan

FOR INFORMATION

Suitability S2

Aviemore to Carrbridge Non-Motorised User Study Options Appraisal

## ∧TKINS mouchel iii

ACNMU Preferred Route Sheet 1 of 1

| 1:35,000                            | Drawn<br>MC | Checked<br>CP | Approved<br>RO | Authorised MI |
|-------------------------------------|-------------|---------------|----------------|---------------|
| Document Number                     |             |               |                | Revision      |
| Project                             | Originator  | 1             | Volume         |               |
| ACNMU-AMJ-GEN-X_ZZZZZZXX-DR-GI-0387 |             |               |                | P01           |
| Location                            | Type        | Role          | Number         |               |