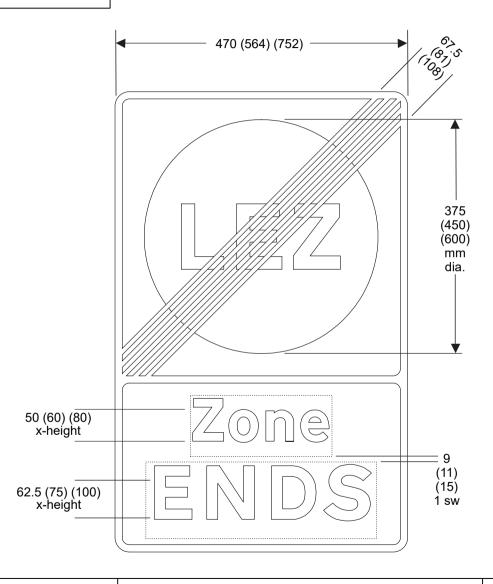

Drawing No.

P 681 (S)

Before using this drawing, confirm that it has not been superseded.

(C) CROWN COPYRIGHT

NOTES: 1. The text is from Transport Heavy alphabet at the x-heights shown.

- 2. The tile outlines do not form part of the sign.
- 3. See drawing S 69 (S) for details of the LEZ symbol.

4. COLOURS: Background: WHITE

LEZ symbol: GREEN (previously

known as light green)

with WHITE text

Legend, borders and diagonal bars: BLACK

5. DIMENSIONS: x-heights and other dimensions are in millimetres. Border width and spacings in accordance with Traffic Signs Manual Chapter 7, based on an x-height of 37.5 (45) (60) mm. The diagonal bars and the gaps between are each 7.5 (9) (12) mm wide. Total width of 5 bars and 4 gaps: 67.5 (81) (108) mm.

Title:

Regulatory sign

END OF LOW EMISSION ZONE

Issue: Date: 13.5.22 Α:

в: C: Drawn by: SKM

ΑO

Approved by:

Dimensions: See note 5