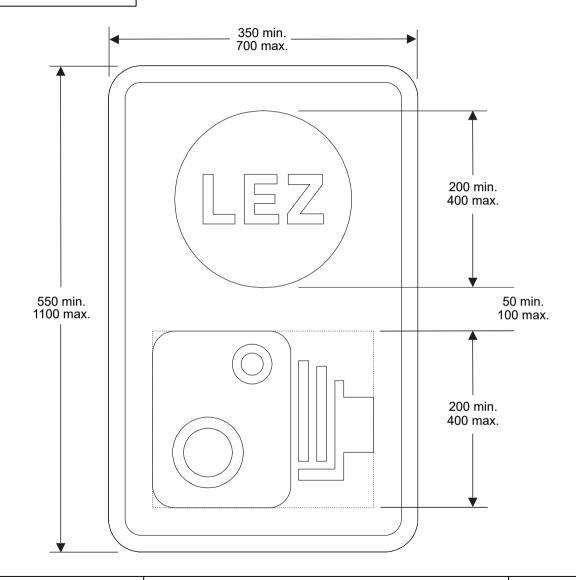

Drawing No.

P 895 (S)

Before using this drawing, confirm that it has not been superseded.

© CROWN COPYRIGHT

- NOTES: 1. The text is from Transport Heavy alphabet at the x-heights shown.
  - 2. The tile outlines do not form part of the sign.
  - 3. For details of the symbols, see drawing S 69 (S) (LEZ) and DfT drawing S 58 (camera).
  - 4. COLOURS: Background: WHITE

LEZ symbol: GREEN (previously

known as light green)

with WHITE text

Camera symbol

and border: BLACK

5. DIMENSIONS: x-heights and other dimensions are in millimetres. Border width and spacings in accordance with Traffic Signs Manual Chapter 7, based on an x-height of 50 mm minimum to 100 mm maximum. All dimensions are scaled in proportion to this.

TRANSPORT SCOTLAND CÒMHDHAIL ALBA

Title:

Informatory sign

REMINDER WITHIN LOW EMISSION ZONE OF CAMERA ENFORCEMENT

Issue: Date:

A: 13.5.22 B:

C:

Drawn by: SKM

Approved by:

Dimensions:

See note 5

Drawing No.

P 895 (S)