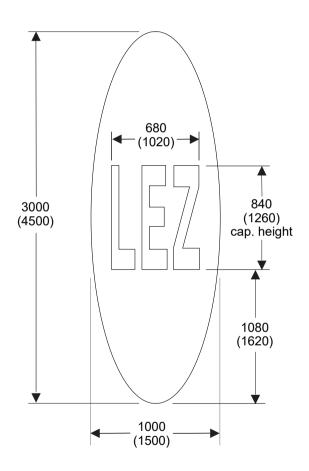

Drawing No.

P 1070 (S)

Before using this drawing, confirm that it has not been superseded.

© CROWN COPYRIGHT

- NOTES: 1. The text is in Transport Heavy alphabet stretched vertically.
  - 2. The marking is based upon the symbol shown in drawing S 69 (S), stretched vertically by a factor of 3.
  - 3. COLOURS: Oval disc: GREEN (previously known as light green)

    LEZ text WHITE
  - 4. Measurements are to text characters, not tile outlines.
  - 5. The marking shall be reflectorised.

Title: Road marking

LOW EMISSION ZONE

Issue: Date: A: 13.5.22

В:

c:

Drawn by:
SKM
Approved by:

ΑO

millimetres

Dimensions:

Drawing No.

P 1070 (S)