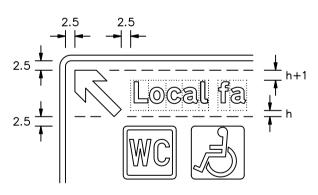

4. COLOURS: Background: WHITE Legend, border, symbols & arrow: **BLACK** 

5. DIMENSIONS: x-heights are in millimetres. Other dimensions are in stroke widths (sw), where 4 sw = x-height.

6. SYMBOL SIZES:

Drawing No.

P 2308.1 (S)

Sheet 1 of 2

Drawing No.

P 2308.1 (S) Sheet 2 of 2 Before using this drawing, confirm that it has not been superseded.

NOTES: See sheet 1

© CROWN COPYRIGHT

The wheelchair symbol, when shown, is always placed alongside the 'WC' symbol