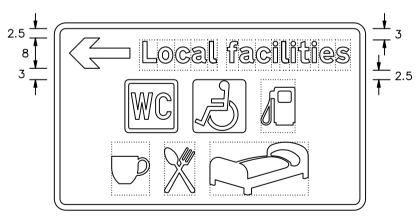

Drawing No.

P 2308.1 (S)

Sheet 1 of 2

Drawing No.

P 2308.1 (S) Sheet 2 of 2 Before using this drawing, confirm that it has not been superseded.

NOTES: See sheet 1

© CROWN COPYRIGHT

The wheelchair symbol, when shown, is always placed alongside the 'WC' symbol

Title: Services and Tourist Facility Signs

FACILITIES AVAILABLE AT A SMALL TOWN OR VILLAGE REACHED FROM JUNCTION AHEAD

Issue: Date:

A: 13.5.22 B:

C:

Drawn by:

SKM Approved by: AO Dimensions:

See Note 5 on sheet 1