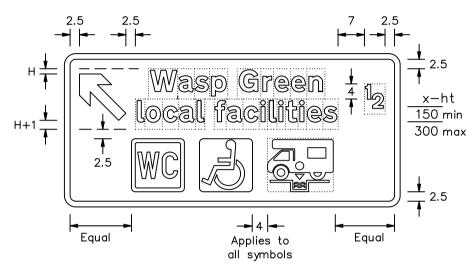

Drawing No.

P 2308.1 (S)

Sheet 1 of 2

Drawing No.

P 2308.1 (S) Sheet 2 of 2 Before using this drawing, confirm that it has not been superseded.

NOTES: See sheet 1

© CROWN COPYRIGHT

The wheelchair symbol, when shown, is always placed alongside the 'WC' symbol

Title: Services and Tourist Facility Signs

FACILITIES AVAILABLE AT A SMALL TOWN OR VILLAGE REACHED FROM JUNCTION AHEAD

Issue: Date:

A: 13.5.22 B:

C:

Drawn by:

SKM Approved by: AO Dimensions:

See Note 5 on sheet 1