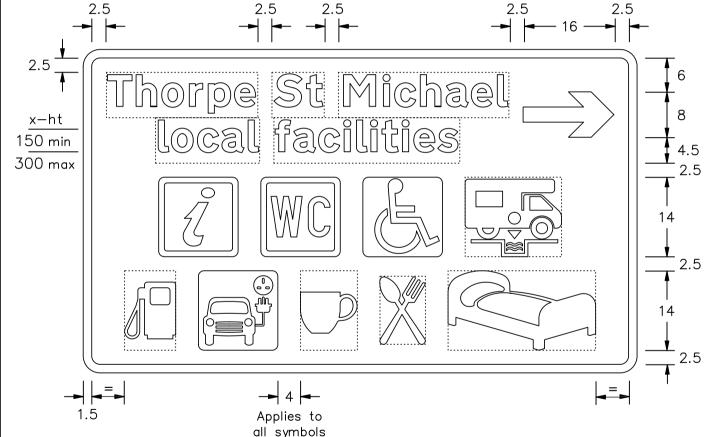

Drawing No.

P 2308.1 (S)

Sheet 1 of 2

(C) CROWN COPYRIGHT

NOTES: 1. The text is from Transport Heavy alphabet at the x-heights shown.

2. The tile outlines do not form part of the sign.

3. See drawing S 70 (S) and DfT drawings S 44, S 46, S 47, S 65 and T 1 for details of the symbols.

4. COLOURS: Background: WHITE Legend, border, symbols & arrow: **BLACK** 

5. DIMENSIONS: x-heights are in millimetres. Other dimensions are in stroke widths (sw), where 4 sw = x-height.

6. SYMBOL SIZES:

All symbols are 14 sw high (to tile outlines where shown). Widths are:

| WC                          | 14 sw |
|-----------------------------|-------|
| Pump                        | 9 sw  |
| Cup                         | 10 sw |
| Spoon & Fork                | 8 sw  |
| i (information)             | 14 sw |
| Wheelchair (disabled)       | 14 sw |
| Bed                         | 26 sw |
| Electric vehicle recharging | 14 sw |
| Motorhome servicing         | 17 sw |

- 7. The wheelchair, bed and motorhome service point symbols are directional.
- 8. See sheet 2 for variants and solid colour illustration.

Before using this drawing, confirm that it has not been superseded.

Title: Services and Tourist Facility Sign

FACILITIES AVAILABLE AT A SMALL TOWN OR VILLAGE REACHED FROM JUNCTION AHEAD

Issue: Date: A: 13.5.22

C:

в:

Drawn by: SKM Approved by: ΑO

Dimensions: SEE

NOTE 5