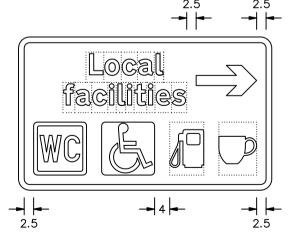

Drawing No.

P 2308.1 (S)

Sheet 1 of 2

(C) CROWN COPYRIGHT

NOTES: 1. The text is from Transport Heavy alphabet at the x-heights shown.

2. The tile outlines do not form part of the sign.

3. See drawing S 70 (S) and DfT drawings S 44, S 46, S 47, S 65 and T 1 for details of the symbols.

4. COLOURS: Background: WHITE Legend, border, symbols & arrow: **BLACK** 

5. DIMENSIONS: x-heights are in millimetres. Other dimensions are in stroke widths (sw), where 4 sw = x-height.

6. SYMBOL SIZES:

All symbols are 14 sw high (to tile outlines where shown). Widths are:

| WC                          | 14 sw |
|-----------------------------|-------|
| Pump                        | 9 sw  |
| Cup                         | 10 sw |
| Spoon & Fork                | 8 sw  |
| i (information)             | 14 sw |
| Wheelchair (disabled)       | 14 sw |
| Bed                         | 26 sw |
| Electric vehicle recharging | 14 sw |
| Motorhome servicing         | 17 sw |

- 7. The wheelchair, bed and motorhome service point symbols are directional.
- 8. See sheet 2 for variants and solid colour illustration.

Before using this drawing, confirm that it has not been superseded.

Title: Services and Tourist Facility Sign

FACILITIES AVAILABLE AT A SMALL TOWN OR VILLAGE REACHED FROM JUNCTION AHEAD

Issue: Date: A: 13.5.22

C:

в:

Drawn by: SKM Approved by: ΑO

Dimensions: SEE

NOTE 5