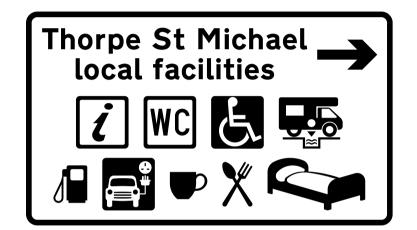

- 7. The wheelchair, bed and motorhome service point symbols are directional.
- 8. See sheet 2 for variants and solid colour illustration.

Before using this drawing, confirm that it has not been superseded.

Drawing No.

P 2308.1 (S)

Sheet 1 of 2

Drawing No.

P 2308.1 (S) Sheet 2 of 2 Before using this drawing, confirm that it has not been superseded.

NOTES: See sheet 1

© CROWN COPYRIGHT

The wheelchair symbol, when shown, is always placed alongside the 'WC' symbol