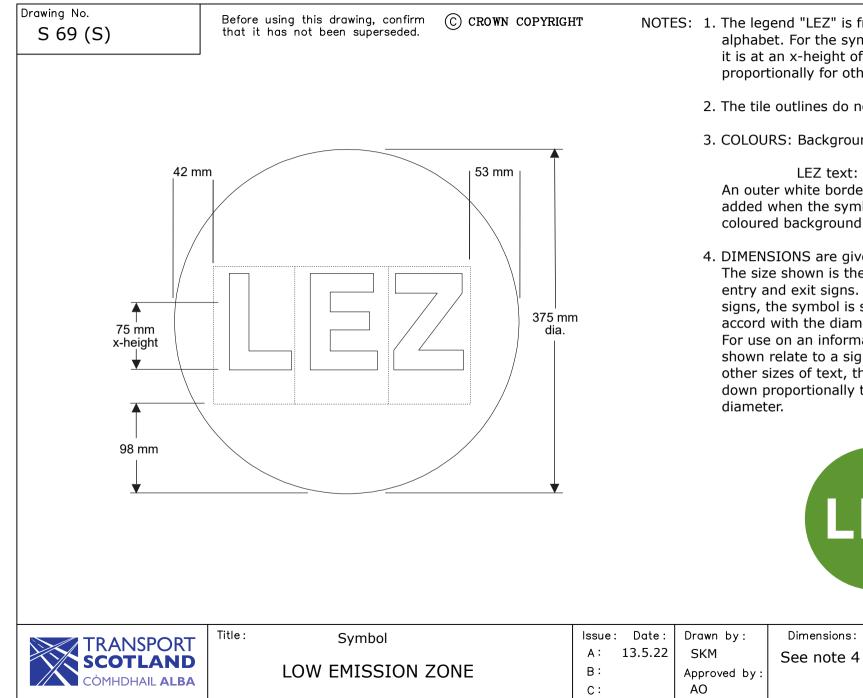

NOTES: 1. The legend "LEZ" is from Transport Heavy alphabet. For the symbol diameter shown, it is at an x-height of 75 mm. This is changed proportionally for other diameters.

- 2. The tile outlines do not form part of the sign.
- 3. COLOURS: Background: GREEN (previously known as light green) LEZ text: WHITE An outer white border, 0.5 stroke widths wide, is added when the symbol is placed upon a dark coloured background.
- 4. DIMENSIONS are given in millimetres. The size shown is the smallest used on zone entry and exit signs. For other sizes on regulatory signs, the symbol is scaled proportionally to accord with the diameter required. For use on an informatory sign, the dimensions shown relate to a sign of 75 mm x-height. For other sizes of text, the symbol is scaled up or down proportionally to be 20 stroke widths in

Drawing No.

S 69 (S)