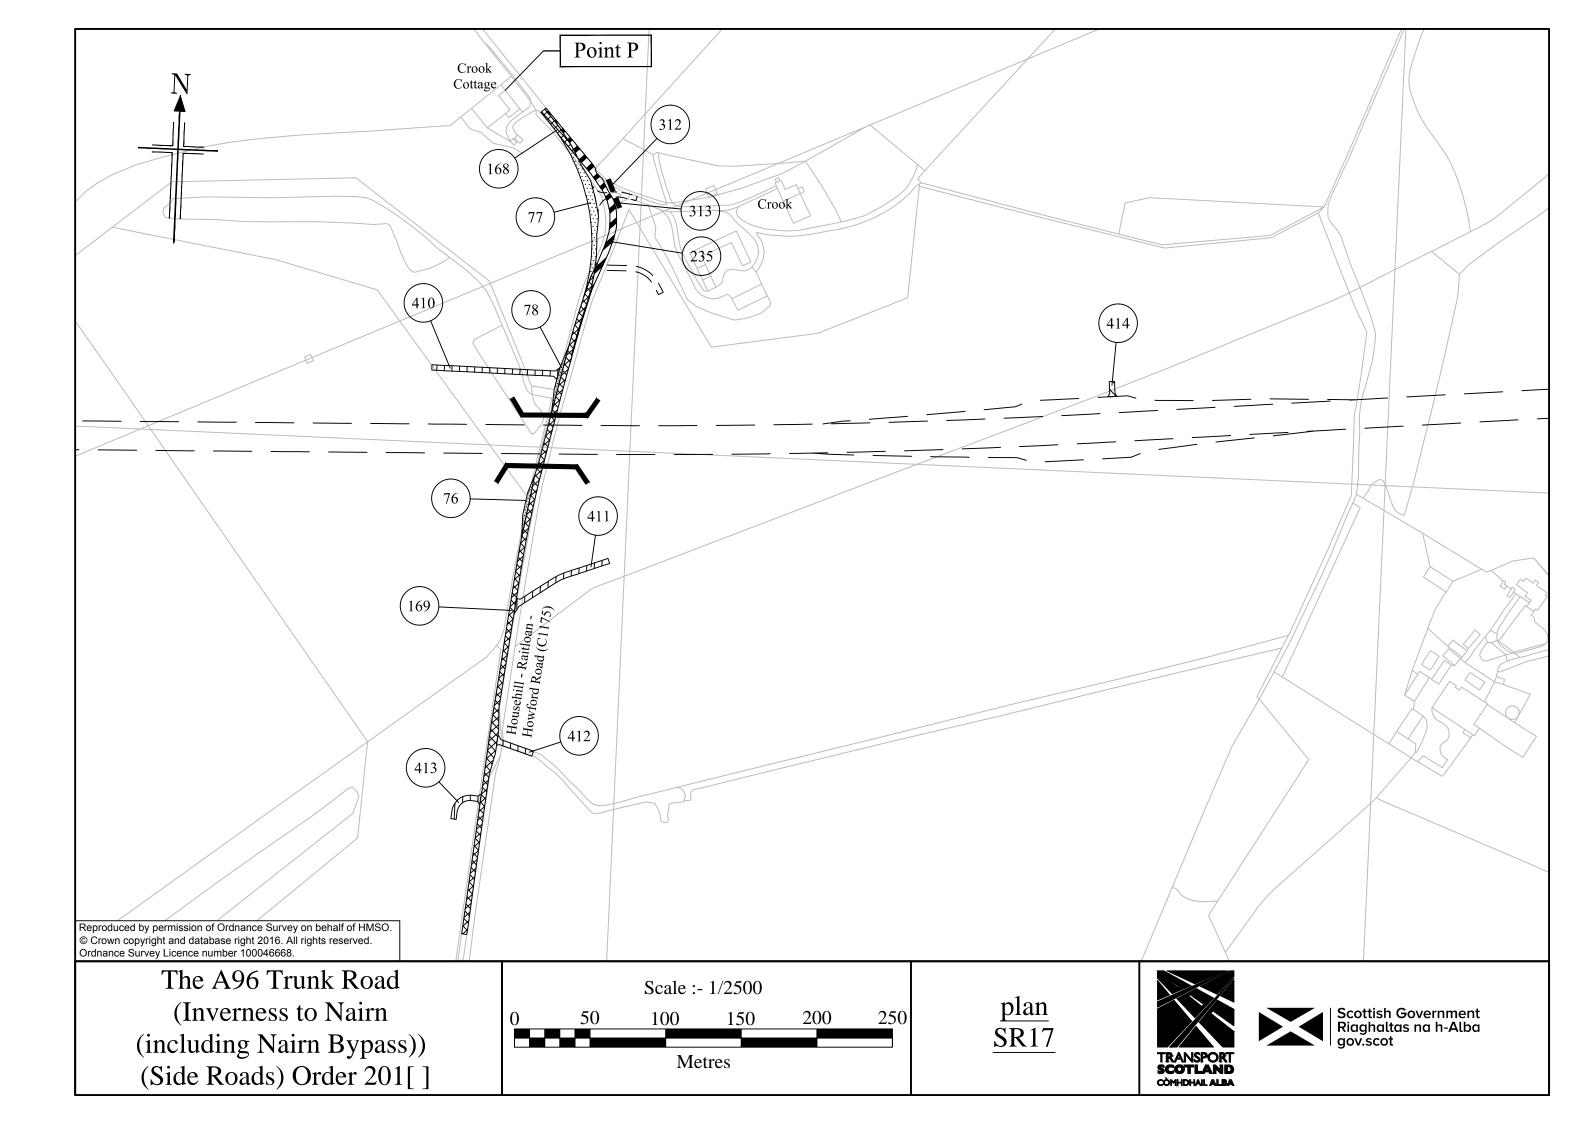

| The A96 Trunk Road<br>(Inverness to Nairn (including Nairn Bypass))<br>(Side Roads) Order 201[]                                                                                                                |                                         |
|----------------------------------------------------------------------------------------------------------------------------------------------------------------------------------------------------------------|-----------------------------------------|
| SCALE                                                                                                                                                                                                          |                                         |
| KEY PLAN                                                                                                                                                                                                       | 1:50,000                                |
| ORDER PLAN : SR1, SR2, SR3, SR4, SR5, SR6, SR7, SR8<br>SR9, SR10, SR11, SR12, SR13, SR14, SR15,<br>SR16, SR17, SR18, SR19, SR20, SR21,<br>SR22, SR23, SR24, SR25, SR26, SR27,<br>SR28, SR29, SR30, SR31, SR32, |                                         |
| SR33                                                                                                                                                                                                           | 1:2,500                                 |
| LEGEND                                                                                                                                                                                                         |                                         |
| NEW SIDE ROAD                                                                                                                                                                                                  |                                         |
| SIDE ROAD TO BE IMPROVED                                                                                                                                                                                       |                                         |
| LENGTHS OF ROAD TO BE STOPPED UP                                                                                                                                                                               |                                         |
| PRIVATE MEANS OF ACCESS TO BE STOPPED UP                                                                                                                                                                       |                                         |
| NEW MEANS OF ACCESS                                                                                                                                                                                            |                                         |
| ASSOCIATED ROAD PROPOSALS                                                                                                                                                                                      |                                         |
|                                                                                                                                                                                                                | TRANSPORT SCOTLAND                      |
| CROWN COPYRIGHT RESERVED                                                                                                                                                                                       | MAJOR TRANSPORT INFRASTRUCTURE PROJECTS |