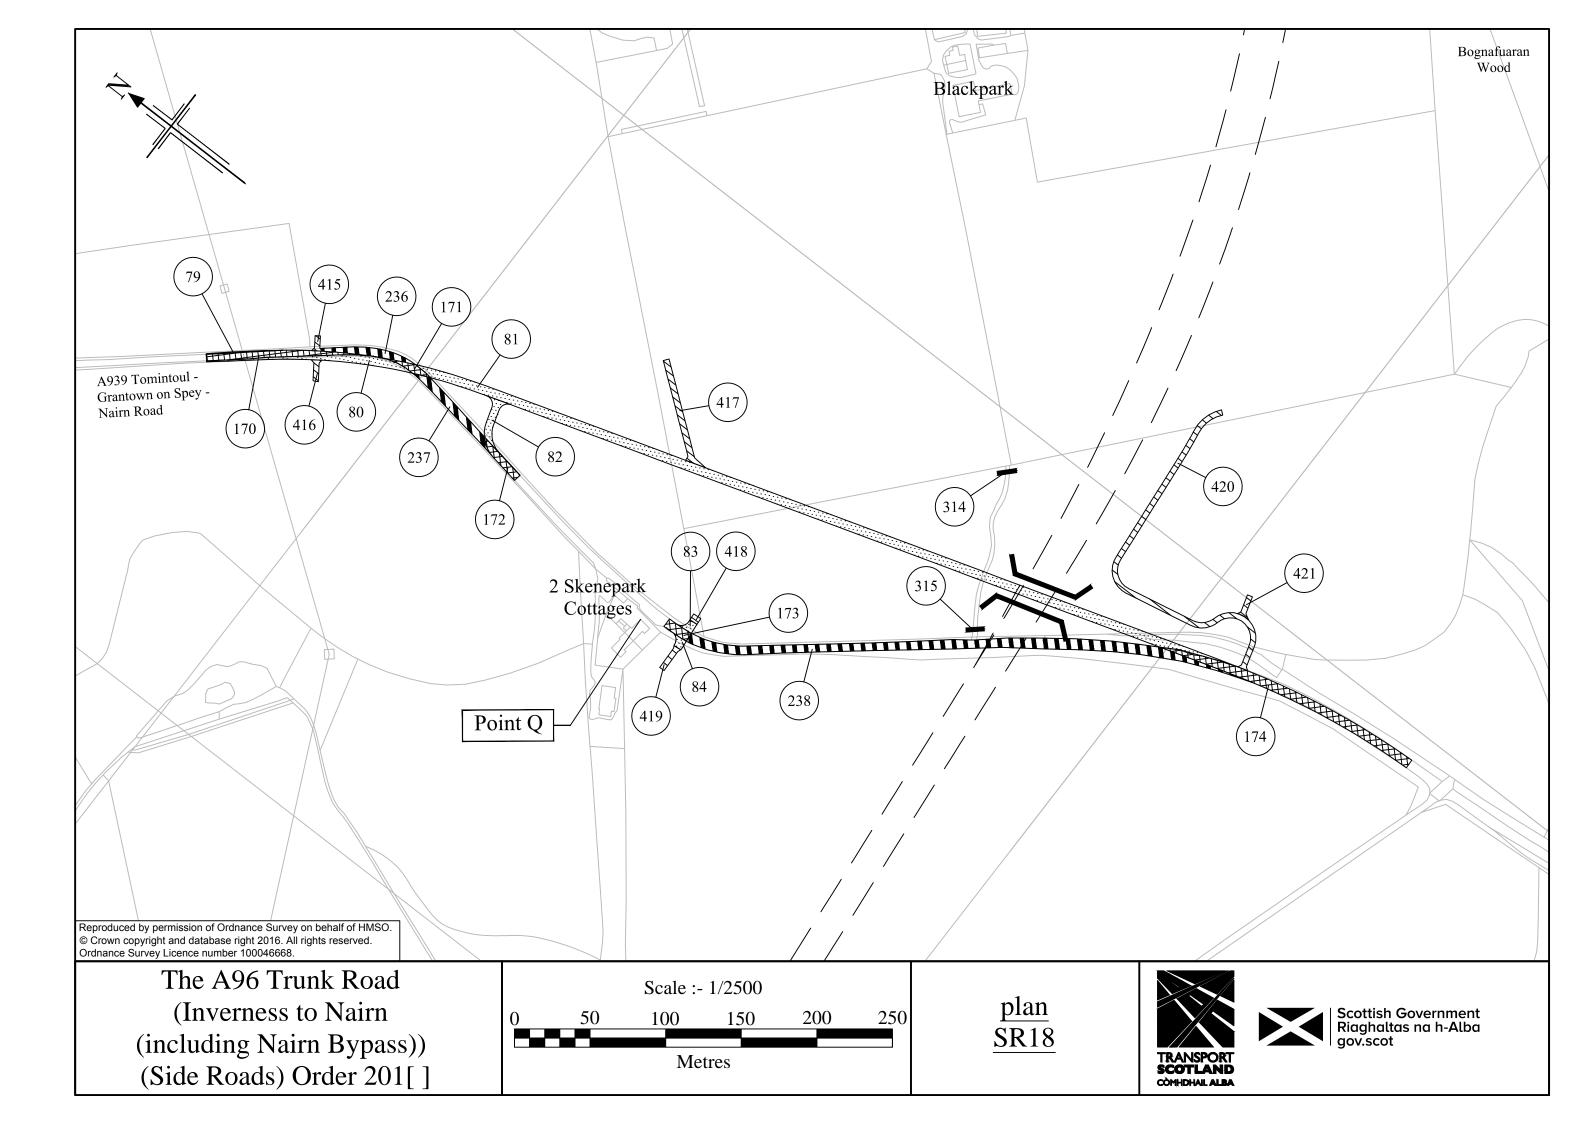

| The A96 Trunk Road<br>(Inverness to Nairn (including Nairn Bypass))<br>(Side Roads) Order 201[]                                                                                                                |                                         |
|----------------------------------------------------------------------------------------------------------------------------------------------------------------------------------------------------------------|-----------------------------------------|
| SCALE                                                                                                                                                                                                          |                                         |
| KEY PLAN                                                                                                                                                                                                       | 1:50,000                                |
| ORDER PLAN : SR1, SR2, SR3, SR4, SR5, SR6, SR7, SR8<br>SR9, SR10, SR11, SR12, SR13, SR14, SR15,<br>SR16, SR17, SR18, SR19, SR20, SR21,<br>SR22, SR23, SR24, SR25, SR26, SR27,<br>SR28, SR29, SR30, SR31, SR32, |                                         |
| SR33                                                                                                                                                                                                           | 1:2,500                                 |
| LEGEND                                                                                                                                                                                                         |                                         |
| NEW SIDE ROAD                                                                                                                                                                                                  |                                         |
| SIDE ROAD TO BE IMPROVED                                                                                                                                                                                       |                                         |
| LENGTHS OF ROAD TO BE STOPPED UP                                                                                                                                                                               |                                         |
| PRIVATE MEANS OF ACCESS TO BE STOPPED UP                                                                                                                                                                       |                                         |
| NEW MEANS OF ACCESS                                                                                                                                                                                            |                                         |
| ASSOCIATED ROAD PROPOSALS                                                                                                                                                                                      |                                         |
|                                                                                                                                                                                                                | TRANSPORT SCOTLAND                      |
| CROWN COPYRIGHT RESERVED                                                                                                                                                                                       | MAJOR TRANSPORT INFRASTRUCTURE PROJECTS |