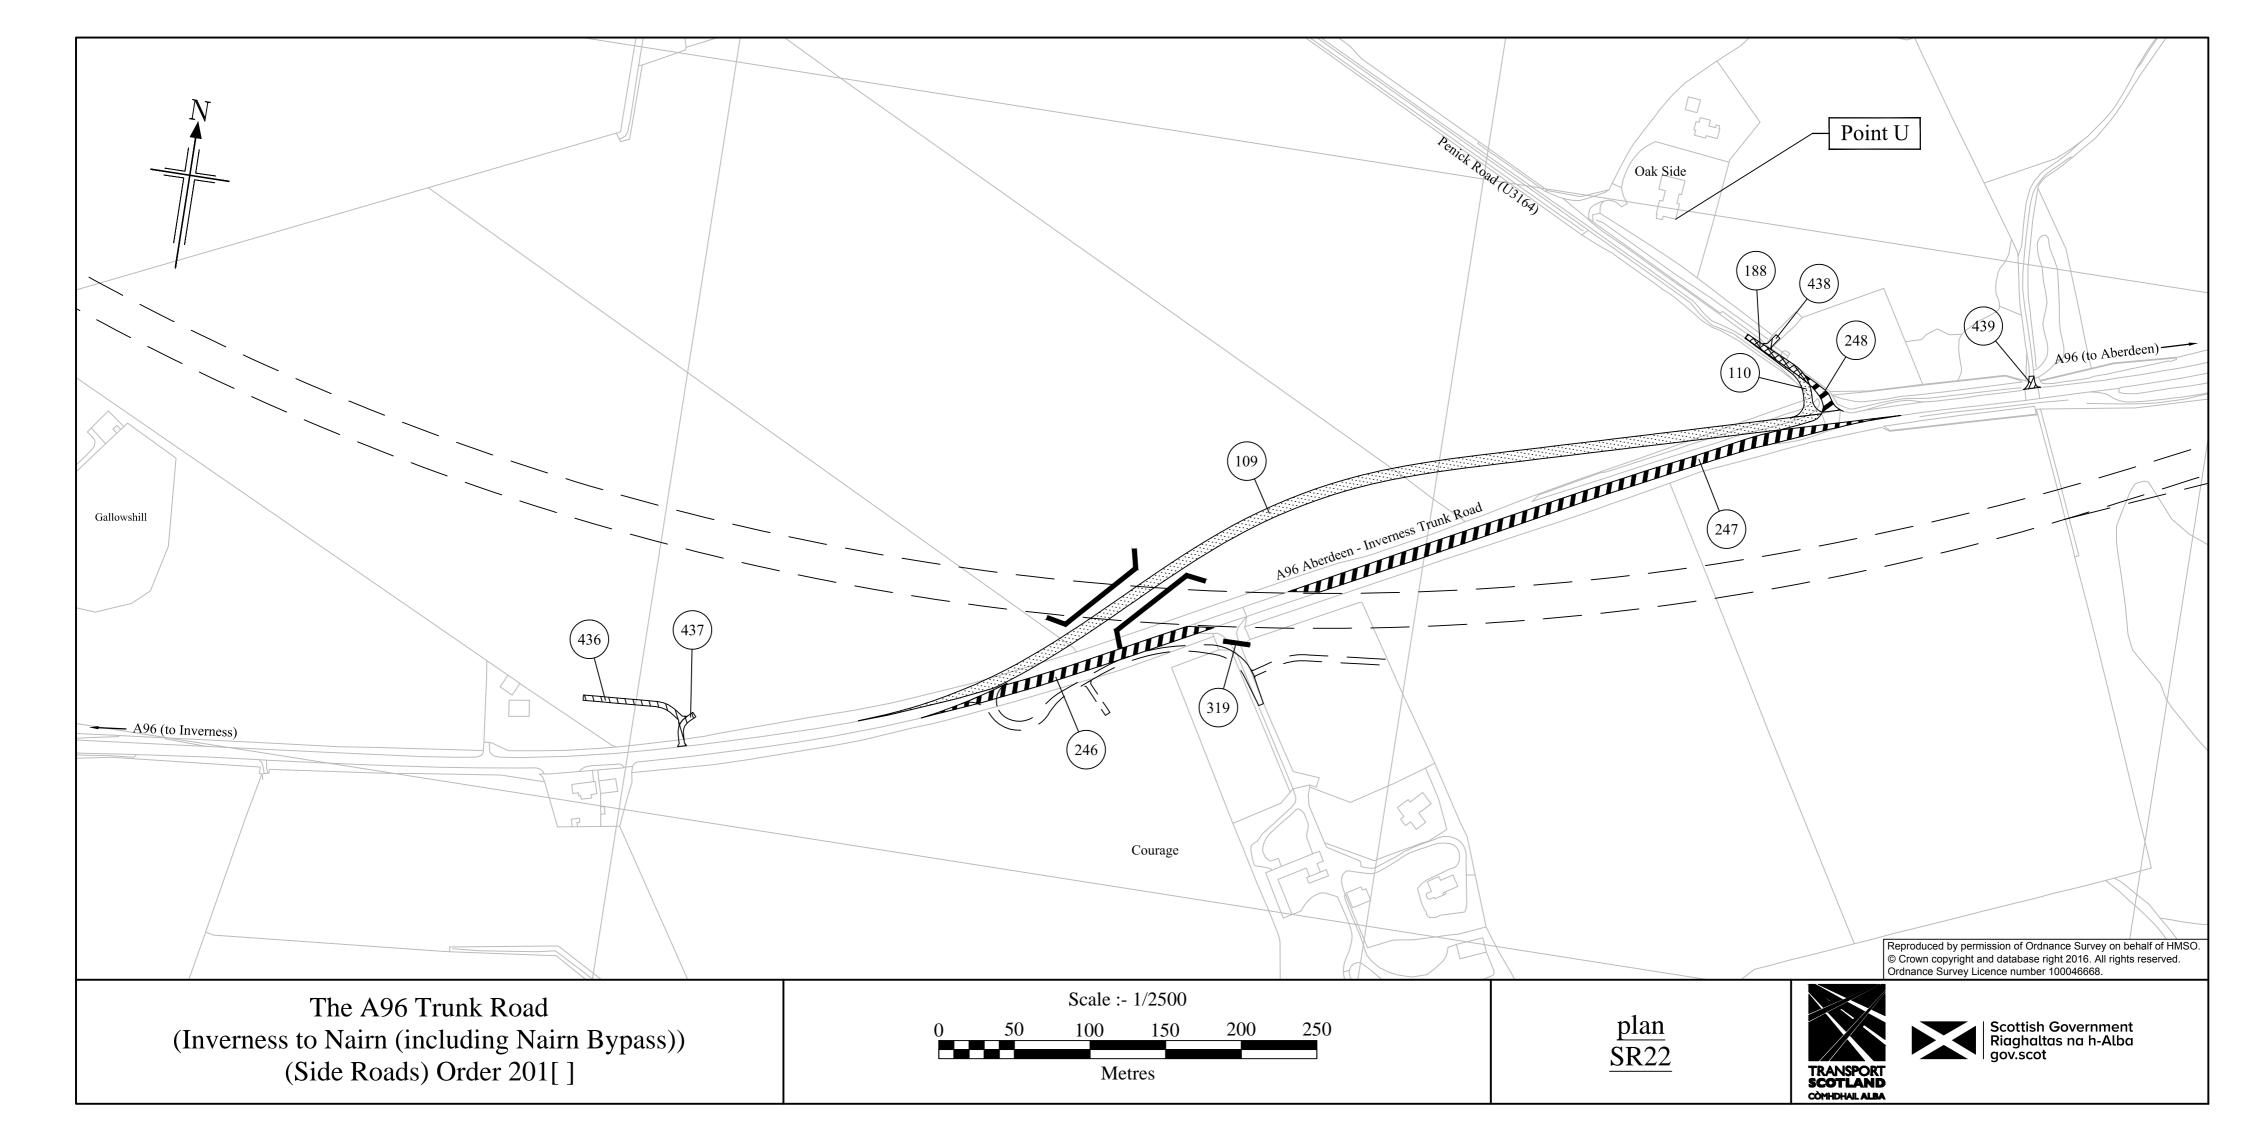

| The A96 Trunk Road<br>(Inverness to Nairn (including Nairn Bypass))<br>(Side Roads) Order 201[]                                                                                                                |                                         |
|----------------------------------------------------------------------------------------------------------------------------------------------------------------------------------------------------------------|-----------------------------------------|
| SCALE                                                                                                                                                                                                          |                                         |
| KEY PLAN                                                                                                                                                                                                       | 1:50,000                                |
| ORDER PLAN : SR1, SR2, SR3, SR4, SR5, SR6, SR7, SR8<br>SR9, SR10, SR11, SR12, SR13, SR14, SR15,<br>SR16, SR17, SR18, SR19, SR20, SR21,<br>SR22, SR23, SR24, SR25, SR26, SR27,<br>SR28, SR29, SR30, SR31, SR32, |                                         |
| SR33                                                                                                                                                                                                           | 1:2,500                                 |
| LEGEND                                                                                                                                                                                                         |                                         |
| NEW SIDE ROAD                                                                                                                                                                                                  |                                         |
| SIDE ROAD TO BE IMPROVED                                                                                                                                                                                       |                                         |
| LENGTHS OF ROAD TO BE STOPPED UP                                                                                                                                                                               |                                         |
| PRIVATE MEANS OF ACCESS TO BE STOPPED UP                                                                                                                                                                       |                                         |
| NEW MEANS OF ACCESS                                                                                                                                                                                            |                                         |
| ASSOCIATED ROAD PROPOSALS                                                                                                                                                                                      |                                         |
|                                                                                                                                                                                                                | TRANSPORT SCOTLAND                      |
| CROWN COPYRIGHT RESERVED                                                                                                                                                                                       | MAJOR TRANSPORT INFRASTRUCTURE PROJECTS |