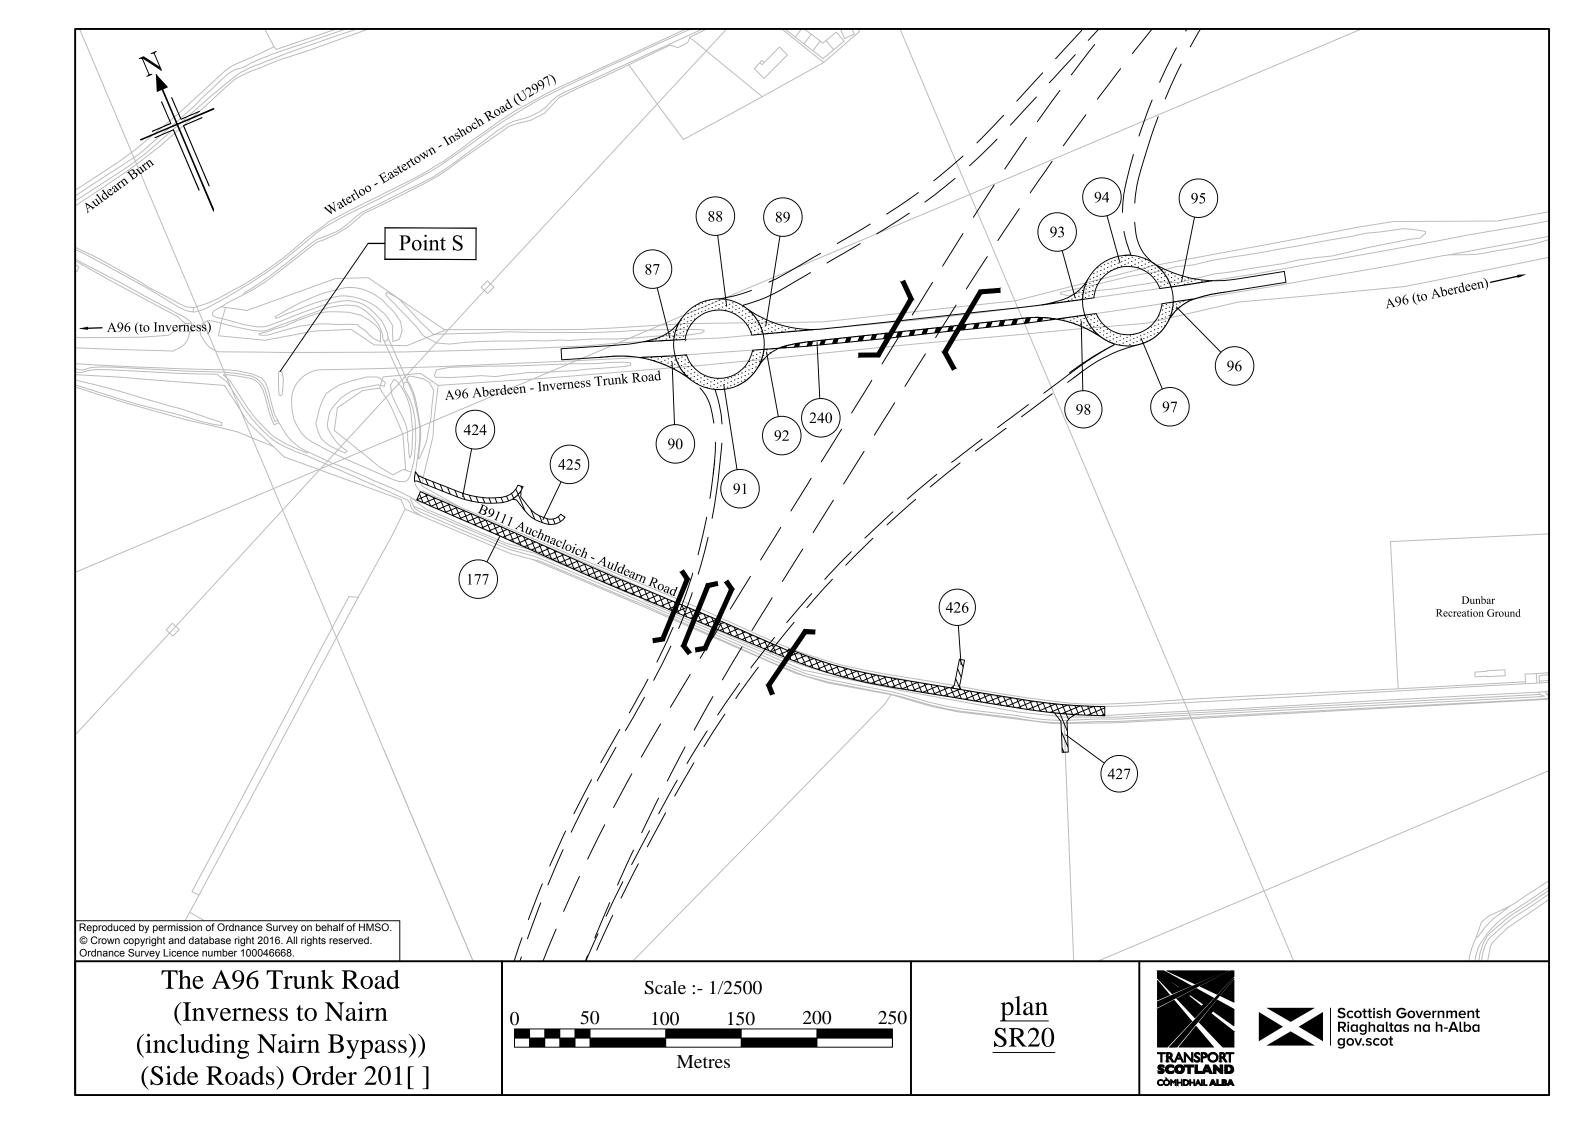

| The A96 Trunk Road<br>(Inverness to Nairn (including Nairn Bypass))<br>(Side Roads) Order 201[]                                                                                                                |                                         |
|----------------------------------------------------------------------------------------------------------------------------------------------------------------------------------------------------------------|-----------------------------------------|
| SCALE                                                                                                                                                                                                          |                                         |
| KEY PLAN                                                                                                                                                                                                       | 1:50,000                                |
| ORDER PLAN : SR1, SR2, SR3, SR4, SR5, SR6, SR7, SR8<br>SR9, SR10, SR11, SR12, SR13, SR14, SR15,<br>SR16, SR17, SR18, SR19, SR20, SR21,<br>SR22, SR23, SR24, SR25, SR26, SR27,<br>SR28, SR29, SR30, SR31, SR32, |                                         |
| SR33                                                                                                                                                                                                           | 1:2,500                                 |
| LEGEND                                                                                                                                                                                                         |                                         |
| NEW SIDE ROAD                                                                                                                                                                                                  |                                         |
| SIDE ROAD TO BE IMPROVED                                                                                                                                                                                       |                                         |
| LENGTHS OF ROAD TO BE STOPPED UP                                                                                                                                                                               |                                         |
| PRIVATE MEANS OF ACCESS TO BE STOPPED UP                                                                                                                                                                       |                                         |
| NEW MEANS OF ACCESS                                                                                                                                                                                            |                                         |
| ASSOCIATED ROAD PROPOSALS                                                                                                                                                                                      |                                         |
|                                                                                                                                                                                                                | TRANSPORT SCOTLAND                      |
| CROWN COPYRIGHT RESERVED                                                                                                                                                                                       | MAJOR TRANSPORT INFRASTRUCTURE PROJECTS |