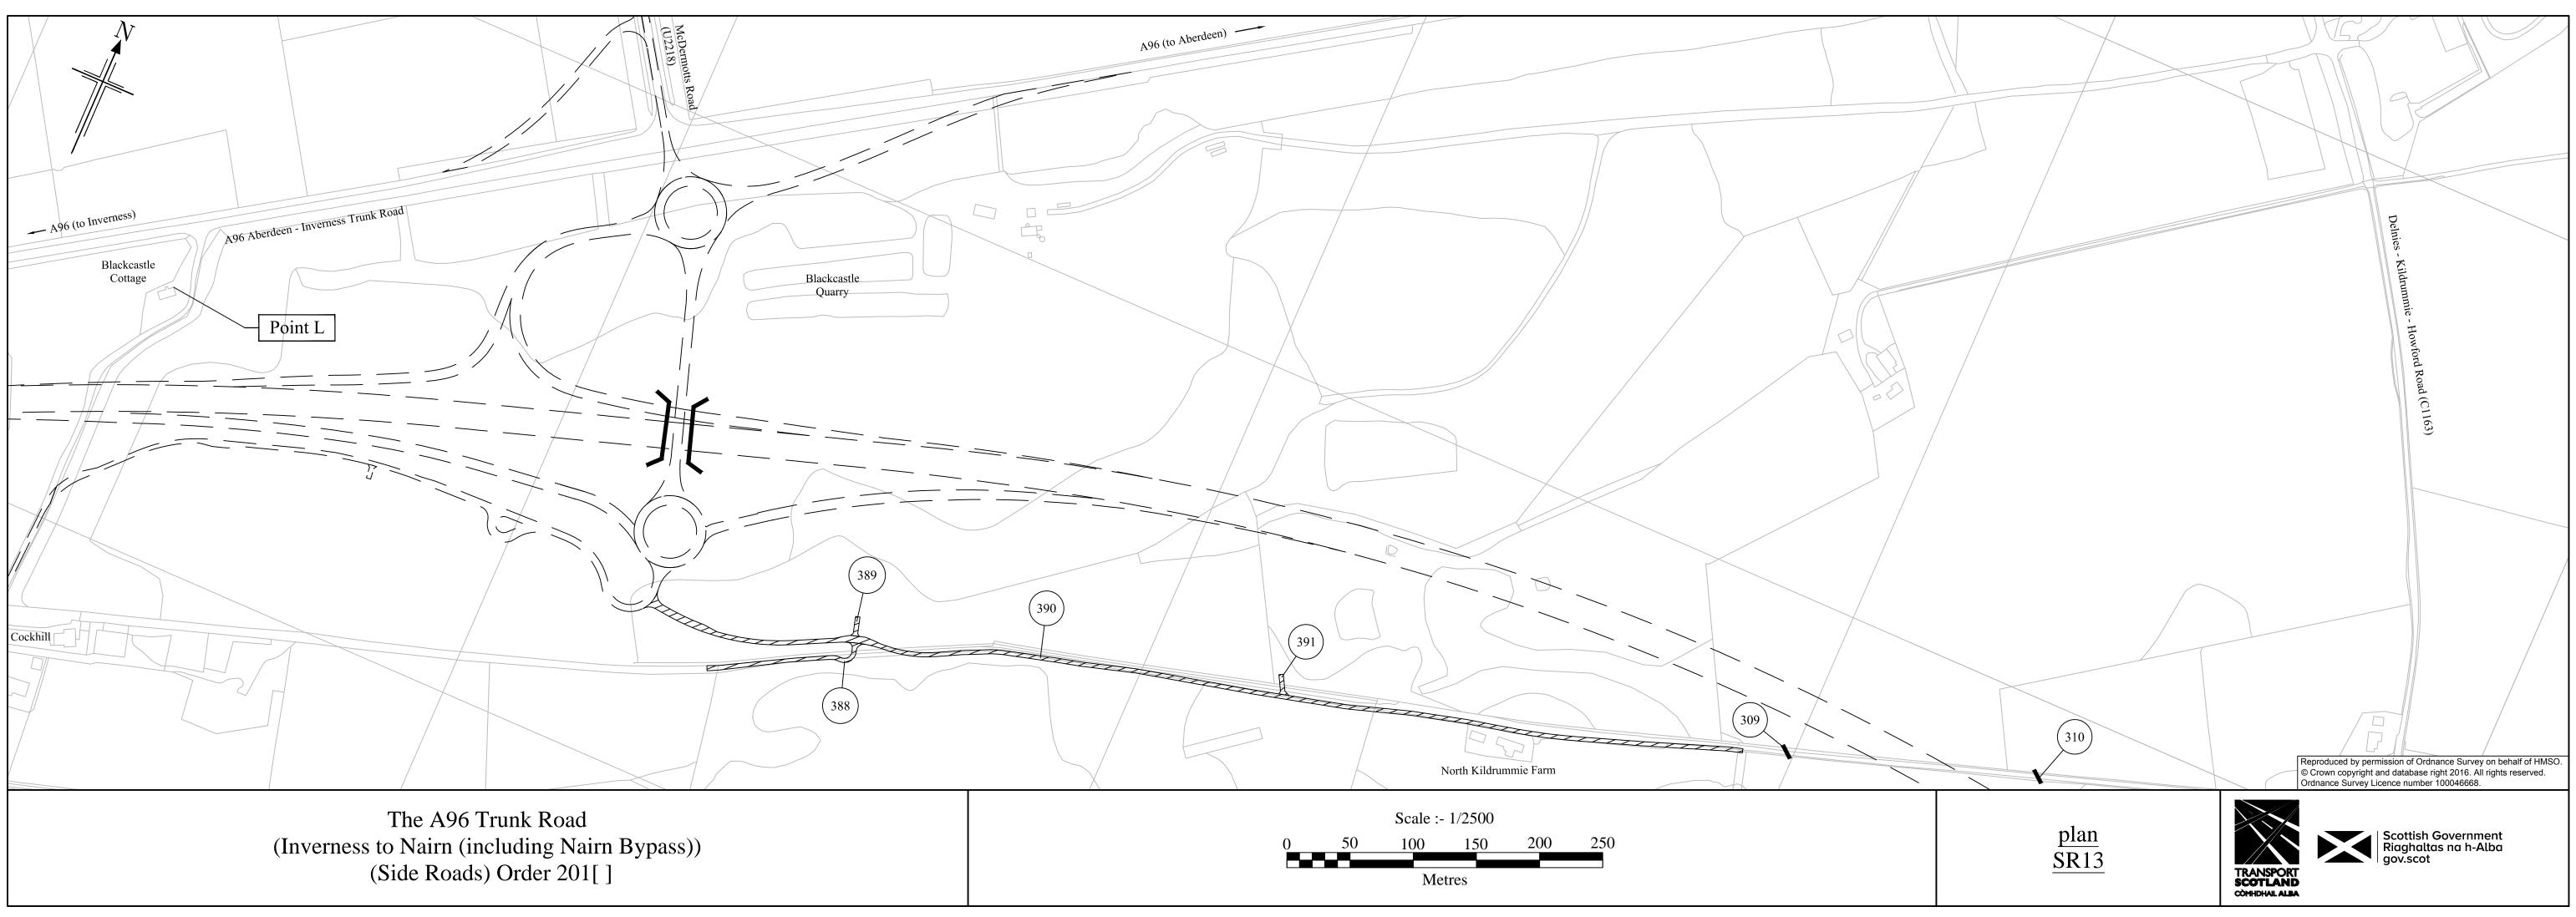

| The A96 Trunk Road<br>(Inverness to Nairn (including Nairn Bypass))<br>(Side Roads) Order 201[]                                                                                                                |                                         |
|----------------------------------------------------------------------------------------------------------------------------------------------------------------------------------------------------------------|-----------------------------------------|
| SCALE                                                                                                                                                                                                          |                                         |
| KEY PLAN                                                                                                                                                                                                       | 1:50,000                                |
| ORDER PLAN : SR1, SR2, SR3, SR4, SR5, SR6, SR7, SR8<br>SR9, SR10, SR11, SR12, SR13, SR14, SR15,<br>SR16, SR17, SR18, SR19, SR20, SR21,<br>SR22, SR23, SR24, SR25, SR26, SR27,<br>SR28, SR29, SR30, SR31, SR32, |                                         |
| SR33                                                                                                                                                                                                           | 1:2,500                                 |
| LEGEND                                                                                                                                                                                                         |                                         |
| NEW SIDE ROAD                                                                                                                                                                                                  |                                         |
| SIDE ROAD TO BE IMPROVED                                                                                                                                                                                       |                                         |
| LENGTHS OF ROAD TO BE STOPPED UP                                                                                                                                                                               |                                         |
| PRIVATE MEANS OF ACCESS TO BE STOPPED UP                                                                                                                                                                       |                                         |
| NEW MEANS OF ACCESS                                                                                                                                                                                            |                                         |
| ASSOCIATED ROAD PROPOSALS                                                                                                                                                                                      |                                         |
|                                                                                                                                                                                                                | TRANSPORT SCOTLAND                      |
| CROWN COPYRIGHT RESERVED                                                                                                                                                                                       | MAJOR TRANSPORT INFRASTRUCTURE PROJECTS |