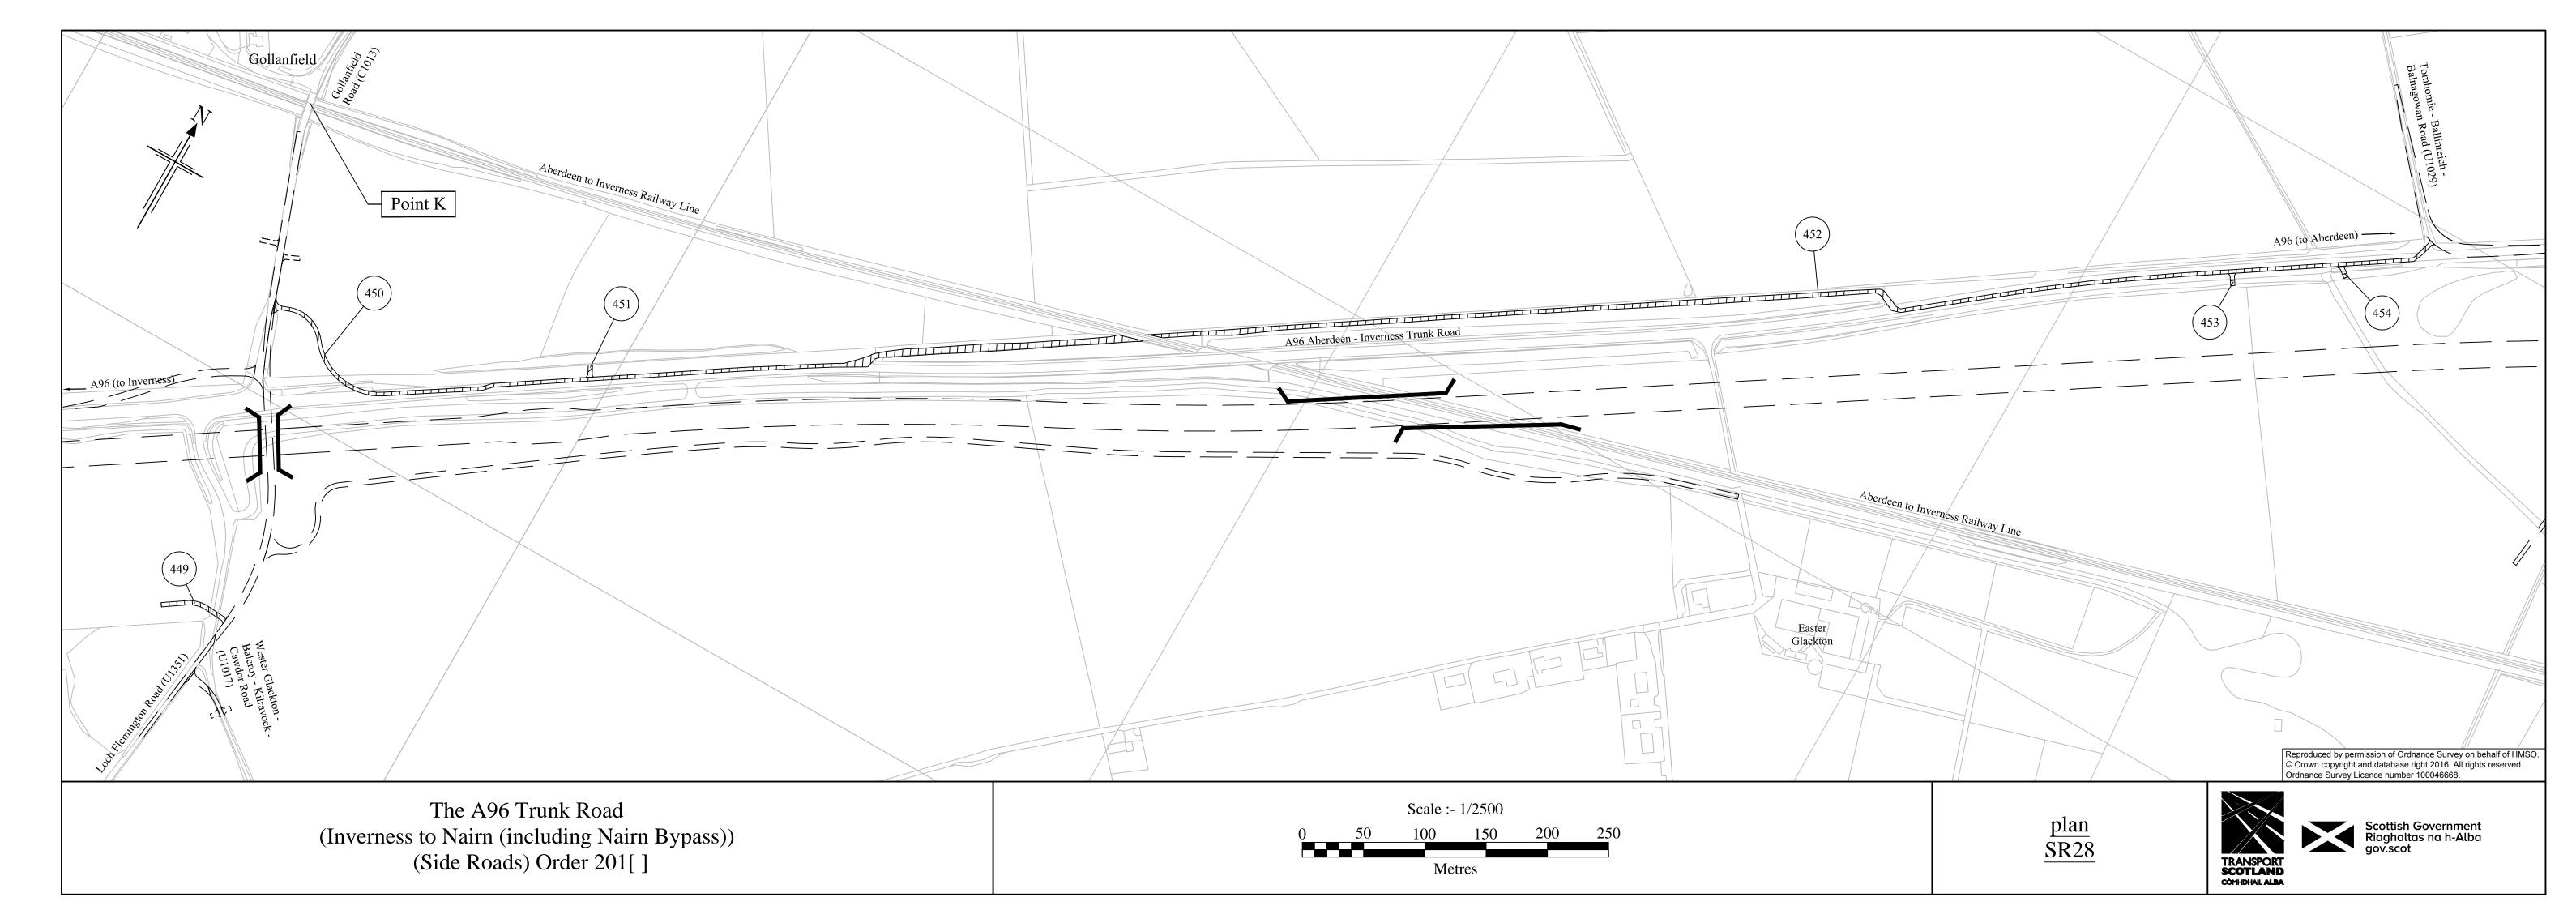

| The A96 Trunk Road<br>(Inverness to Nairn (including Nairn Bypass))<br>(Side Roads) Order 201[]                                                                                                                |                                         |
|----------------------------------------------------------------------------------------------------------------------------------------------------------------------------------------------------------------|-----------------------------------------|
| SCALE                                                                                                                                                                                                          |                                         |
| KEY PLAN                                                                                                                                                                                                       | 1:50,000                                |
| ORDER PLAN : SR1, SR2, SR3, SR4, SR5, SR6, SR7, SR8<br>SR9, SR10, SR11, SR12, SR13, SR14, SR15,<br>SR16, SR17, SR18, SR19, SR20, SR21,<br>SR22, SR23, SR24, SR25, SR26, SR27,<br>SR28, SR29, SR30, SR31, SR32, |                                         |
| SR33                                                                                                                                                                                                           | 1:2,500                                 |
| LEGEND                                                                                                                                                                                                         |                                         |
| NEW SIDE ROAD                                                                                                                                                                                                  |                                         |
| SIDE ROAD TO BE IMPROVED                                                                                                                                                                                       |                                         |
| LENGTHS OF ROAD TO BE STOPPED UP                                                                                                                                                                               |                                         |
| PRIVATE MEANS OF ACCESS TO BE STOPPED UP                                                                                                                                                                       |                                         |
| NEW MEANS OF ACCESS                                                                                                                                                                                            |                                         |
| ASSOCIATED ROAD PROPOSALS                                                                                                                                                                                      |                                         |
|                                                                                                                                                                                                                | TRANSPORT SCOTLAND                      |
| CROWN COPYRIGHT RESERVED                                                                                                                                                                                       | MAJOR TRANSPORT INFRASTRUCTURE PROJECTS |