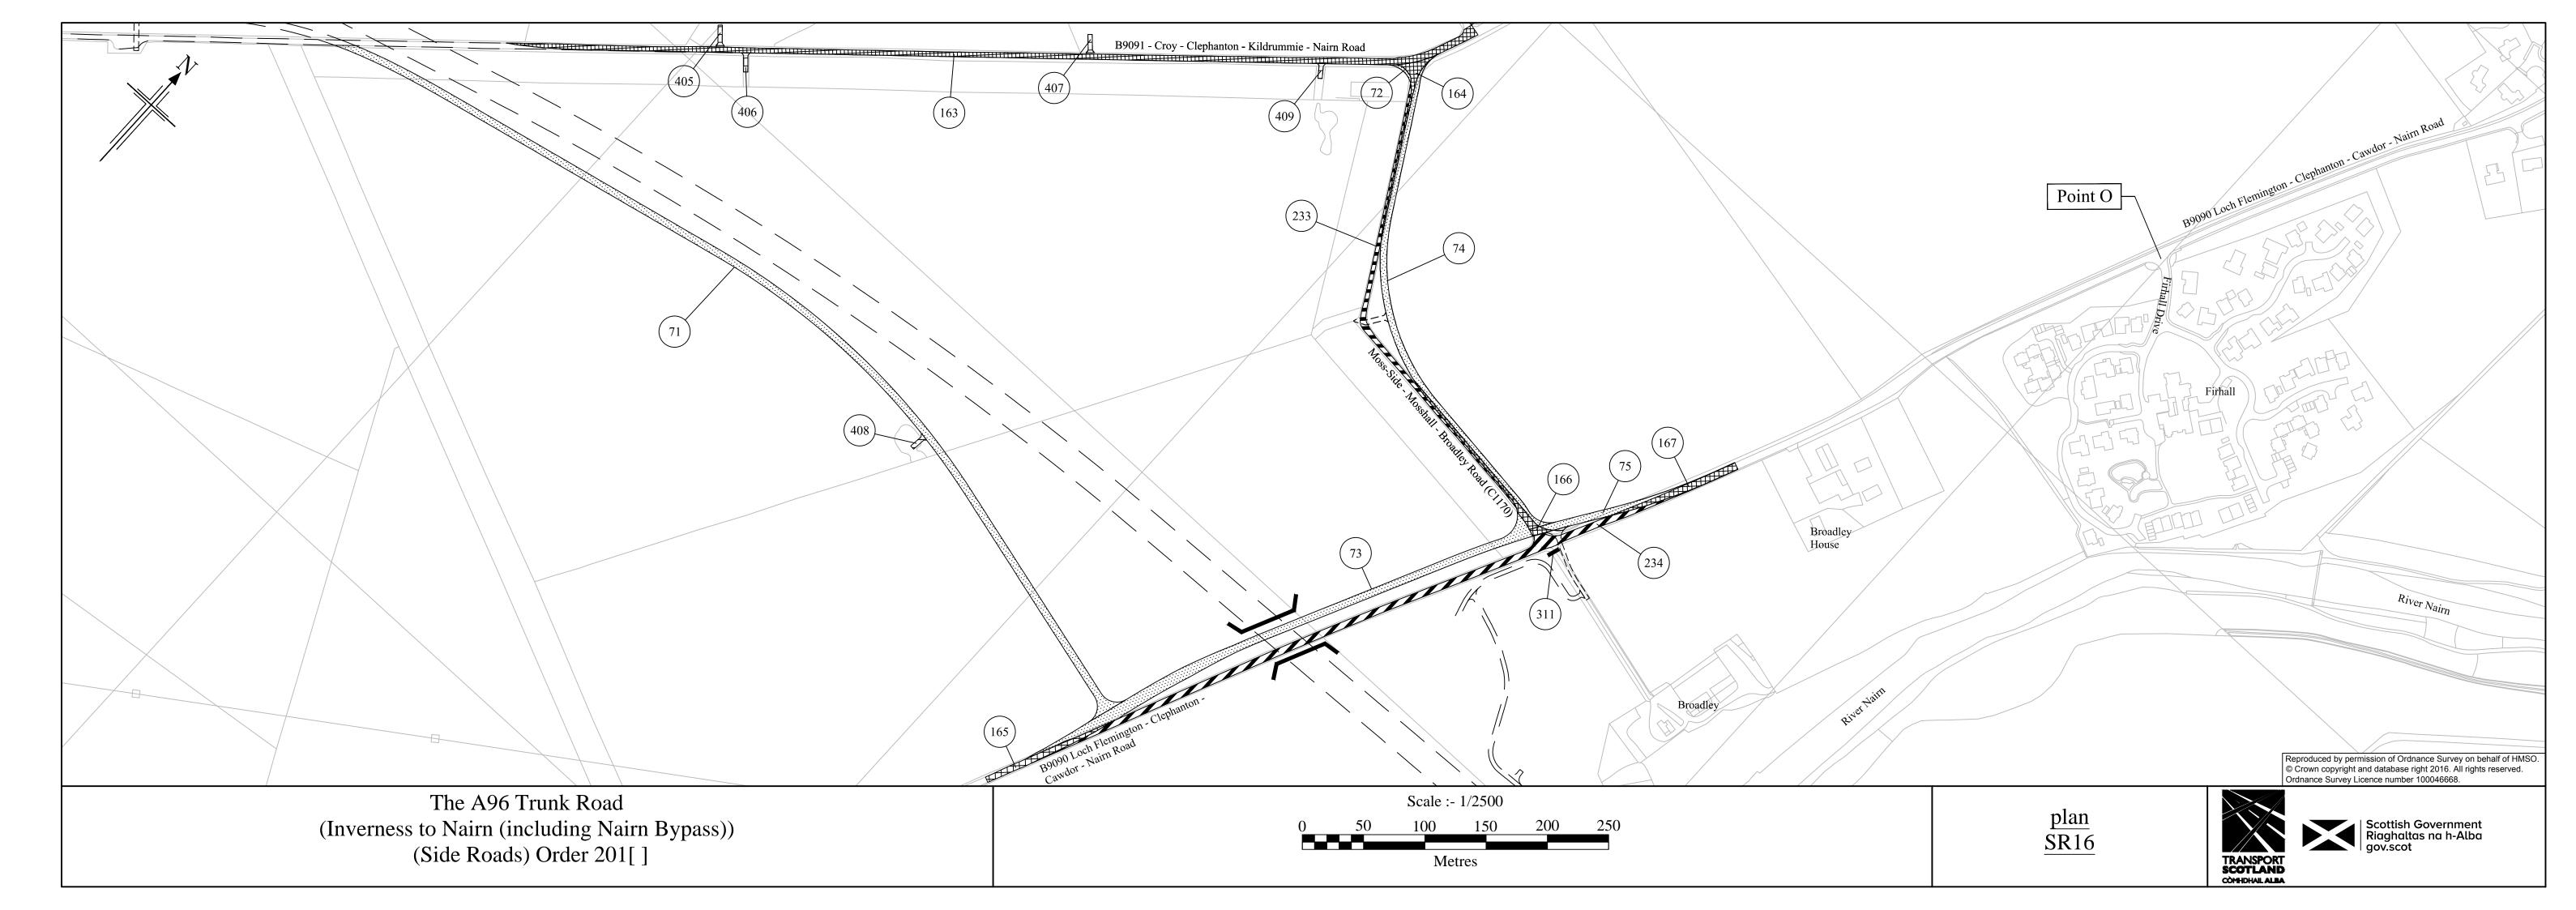

| The A96 Trunk Road<br>(Inverness to Nairn (including Nairn Bypass))<br>(Side Roads) Order 201[]                                                                                                                |                                         |
|----------------------------------------------------------------------------------------------------------------------------------------------------------------------------------------------------------------|-----------------------------------------|
| SCALE                                                                                                                                                                                                          |                                         |
| KEY PLAN                                                                                                                                                                                                       | 1:50,000                                |
| ORDER PLAN : SR1, SR2, SR3, SR4, SR5, SR6, SR7, SR8<br>SR9, SR10, SR11, SR12, SR13, SR14, SR15,<br>SR16, SR17, SR18, SR19, SR20, SR21,<br>SR22, SR23, SR24, SR25, SR26, SR27,<br>SR28, SR29, SR30, SR31, SR32, |                                         |
| SR33                                                                                                                                                                                                           | 1:2,500                                 |
| LEGEND                                                                                                                                                                                                         |                                         |
| NEW SIDE ROAD                                                                                                                                                                                                  |                                         |
| SIDE ROAD TO BE IMPROVED                                                                                                                                                                                       |                                         |
| LENGTHS OF ROAD TO BE STOPPED UP                                                                                                                                                                               |                                         |
| PRIVATE MEANS OF ACCESS TO BE STOPPED UP                                                                                                                                                                       |                                         |
| NEW MEANS OF ACCESS                                                                                                                                                                                            |                                         |
| ASSOCIATED ROAD PROPOSALS                                                                                                                                                                                      |                                         |
|                                                                                                                                                                                                                | TRANSPORT SCOTLAND                      |
| CROWN COPYRIGHT RESERVED                                                                                                                                                                                       | MAJOR TRANSPORT INFRASTRUCTURE PROJECTS |