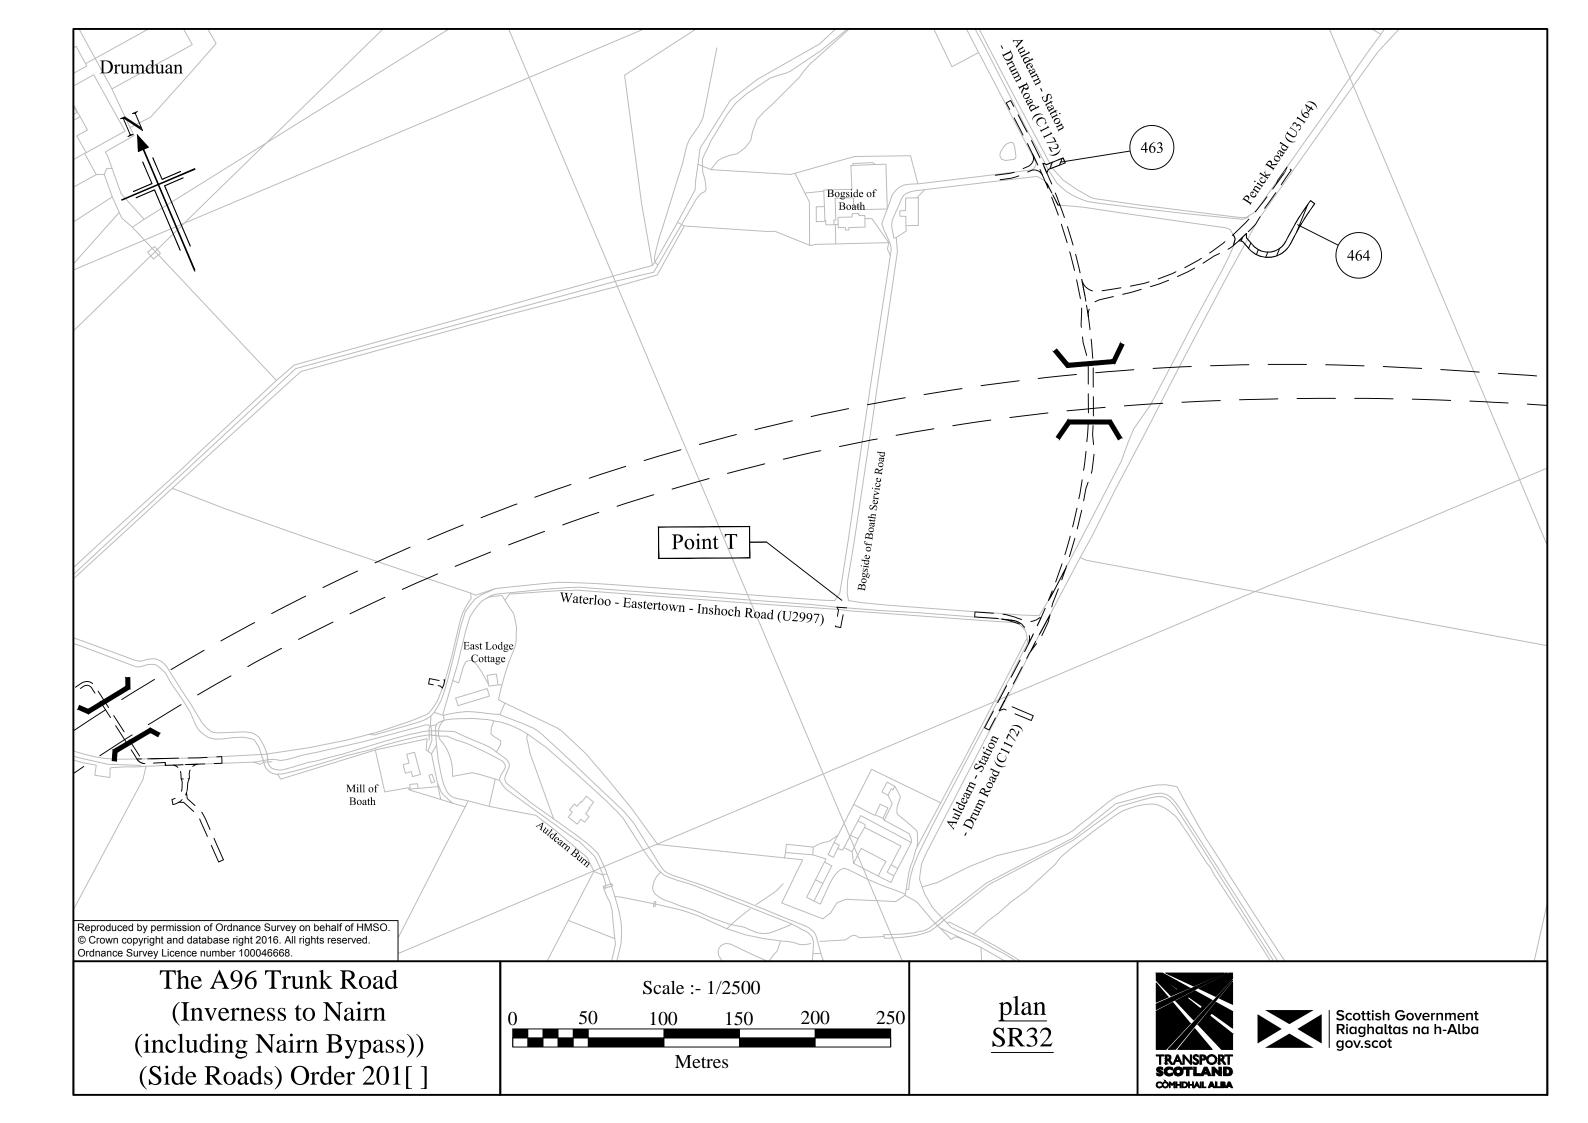

| TRANSPORT SCOTLAND                      |
| CROWN COPYRIGHT RESERVED                                                                                                                                                                                       | MAJOR TRANSPORT INFRASTRUCTURE PROJECTS |





























































Reproduced by permission of Ordnance Survey on behalf of HMSO. © Crown copyright and database right 2016. All rights reserved. Ordnance Survey Licence number 100046668.

plan SR29



Scottish Government Riaghaltas na h-Alba gov.scot