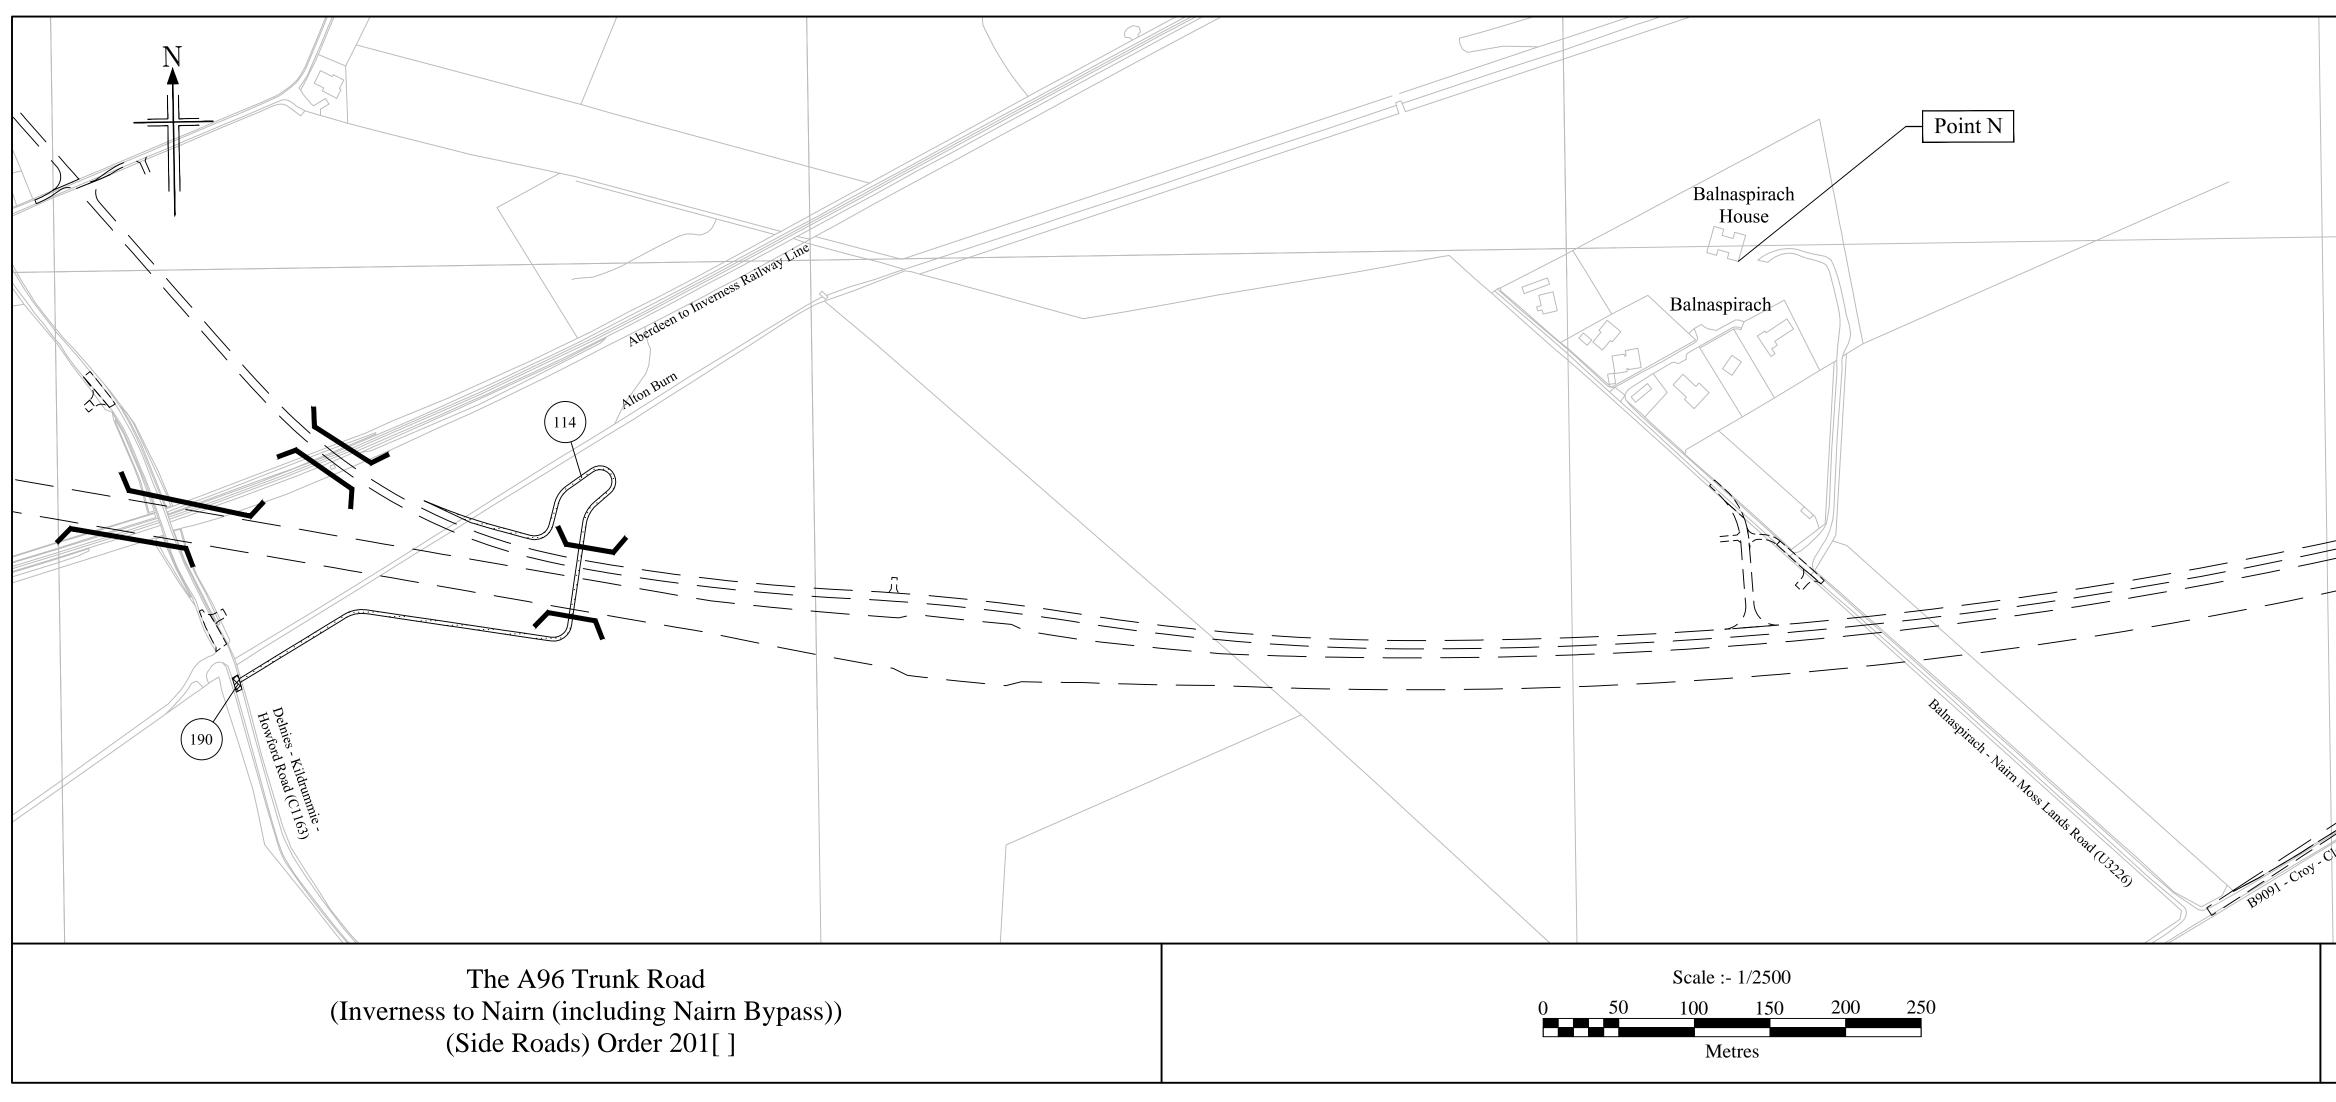

| The A96 Trunk Road<br>(Inverness to Nairn (including Nairn Bypass))<br>(Side Roads) Order 201[]                                                                                                                |                                         |
|----------------------------------------------------------------------------------------------------------------------------------------------------------------------------------------------------------------|-----------------------------------------|
| SCALE                                                                                                                                                                                                          |                                         |
| KEY PLAN                                                                                                                                                                                                       | 1:50,000                                |
| ORDER PLAN : SR1, SR2, SR3, SR4, SR5, SR6, SR7, SR8<br>SR9, SR10, SR11, SR12, SR13, SR14, SR15,<br>SR16, SR17, SR18, SR19, SR20, SR21,<br>SR22, SR23, SR24, SR25, SR26, SR27,<br>SR28, SR29, SR30, SR31, SR32, |                                         |
| SR33                                                                                                                                                                                                           | 1:2,500                                 |
| LEGEND                                                                                                                                                                                                         |                                         |
| NEW SIDE ROAD                                                                                                                                                                                                  |                                         |
| SIDE ROAD TO BE IMPROVED                                                                                                                                                                                       |                                         |
| LENGTHS OF ROAD TO BE STOPPED UP                                                                                                                                                                               |                                         |
| PRIVATE MEANS OF ACCESS TO BE STOPPED UP                                                                                                                                                                       |                                         |
| NEW MEANS OF ACCESS                                                                                                                                                                                            |                                         |
| ASSOCIATED ROAD PROPOSALS                                                                                                                                                                                      |                                         |
|                                                                                                                                                                                                                | TRANSPORT SCOTLAND                      |
| CROWN COPYRIGHT RESERVED                                                                                                                                                                                       | MAJOR TRANSPORT INFRASTRUCTURE PROJECTS |