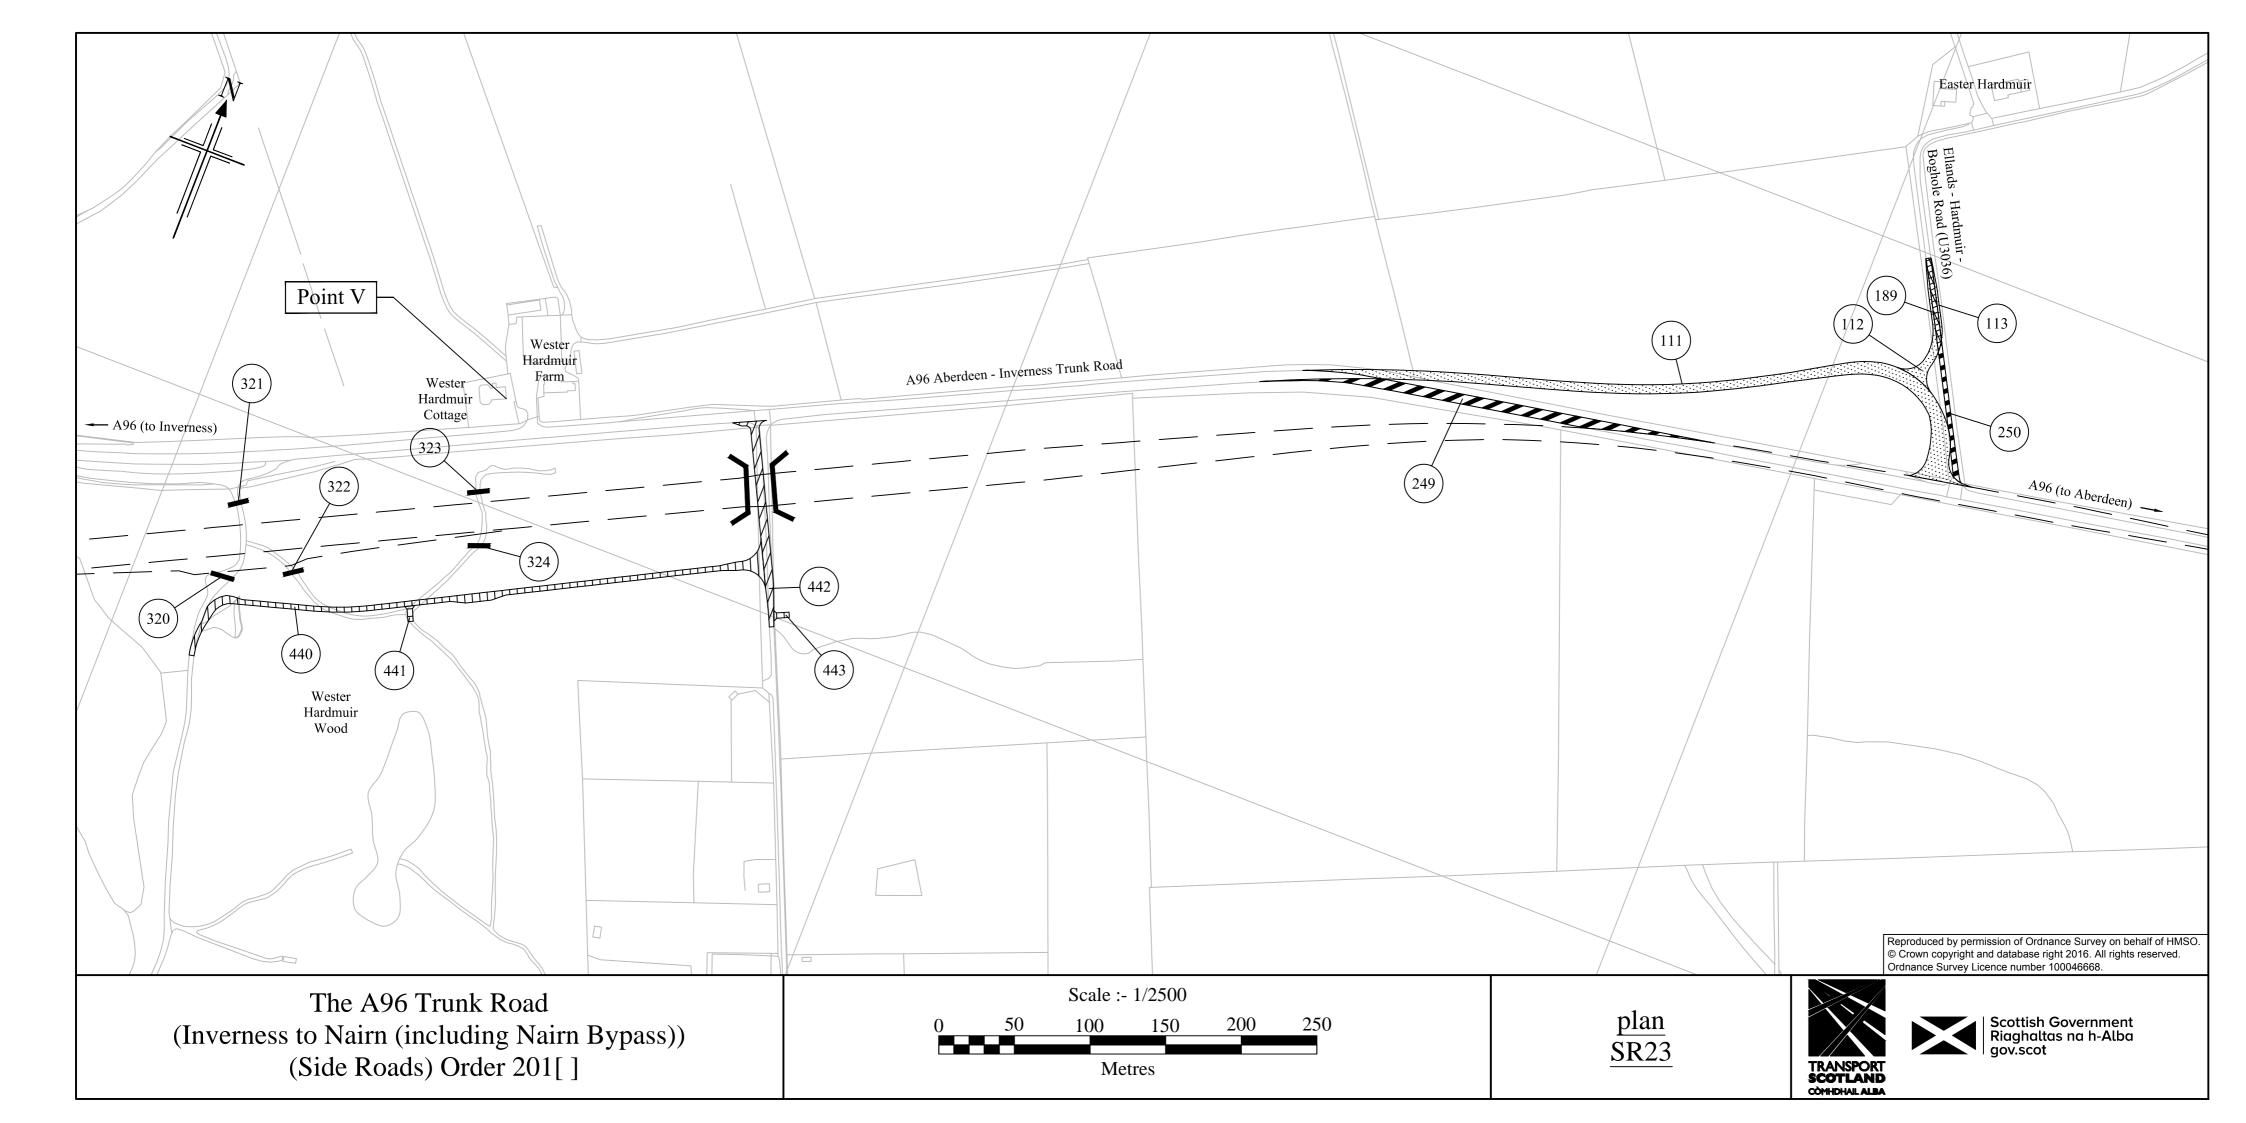

| The A96 Trunk Road<br>(Inverness to Nairn (including Nairn Bypass))<br>(Side Roads) Order 201[]                                                                                                                |                                         |
|----------------------------------------------------------------------------------------------------------------------------------------------------------------------------------------------------------------|-----------------------------------------|
| SCALE                                                                                                                                                                                                          |                                         |
| KEY PLAN                                                                                                                                                                                                       | 1:50,000                                |
| ORDER PLAN : SR1, SR2, SR3, SR4, SR5, SR6, SR7, SR8<br>SR9, SR10, SR11, SR12, SR13, SR14, SR15,<br>SR16, SR17, SR18, SR19, SR20, SR21,<br>SR22, SR23, SR24, SR25, SR26, SR27,<br>SR28, SR29, SR30, SR31, SR32, |                                         |
| SR33                                                                                                                                                                                                           | 1:2,500                                 |
| LEGEND                                                                                                                                                                                                         |                                         |
| NEW SIDE ROAD                                                                                                                                                                                                  |                                         |
| SIDE ROAD TO BE IMPROVED                                                                                                                                                                                       |                                         |
| LENGTHS OF ROAD TO BE STOPPED UP                                                                                                                                                                               |                                         |
| PRIVATE MEANS OF ACCESS TO BE STOPPED UP                                                                                                                                                                       |                                         |
| NEW MEANS OF ACCESS                                                                                                                                                                                            |                                         |
| ASSOCIATED ROAD PROPOSALS                                                                                                                                                                                      |                                         |
|                                                                                                                                                                                                                | TRANSPORT SCOTLAND                      |
| CROWN COPYRIGHT RESERVED                                                                                                                                                                                       | MAJOR TRANSPORT INFRASTRUCTURE PROJECTS |

Reproduced by permission of Ordnance Survey on behalf of HMSO. © Crown copyright and database right 2016. All rights reserved. Ordnance Survey Licence number 100046668.

plan SR29

Scottish Government Riaghaltas na h-Alba gov.scot