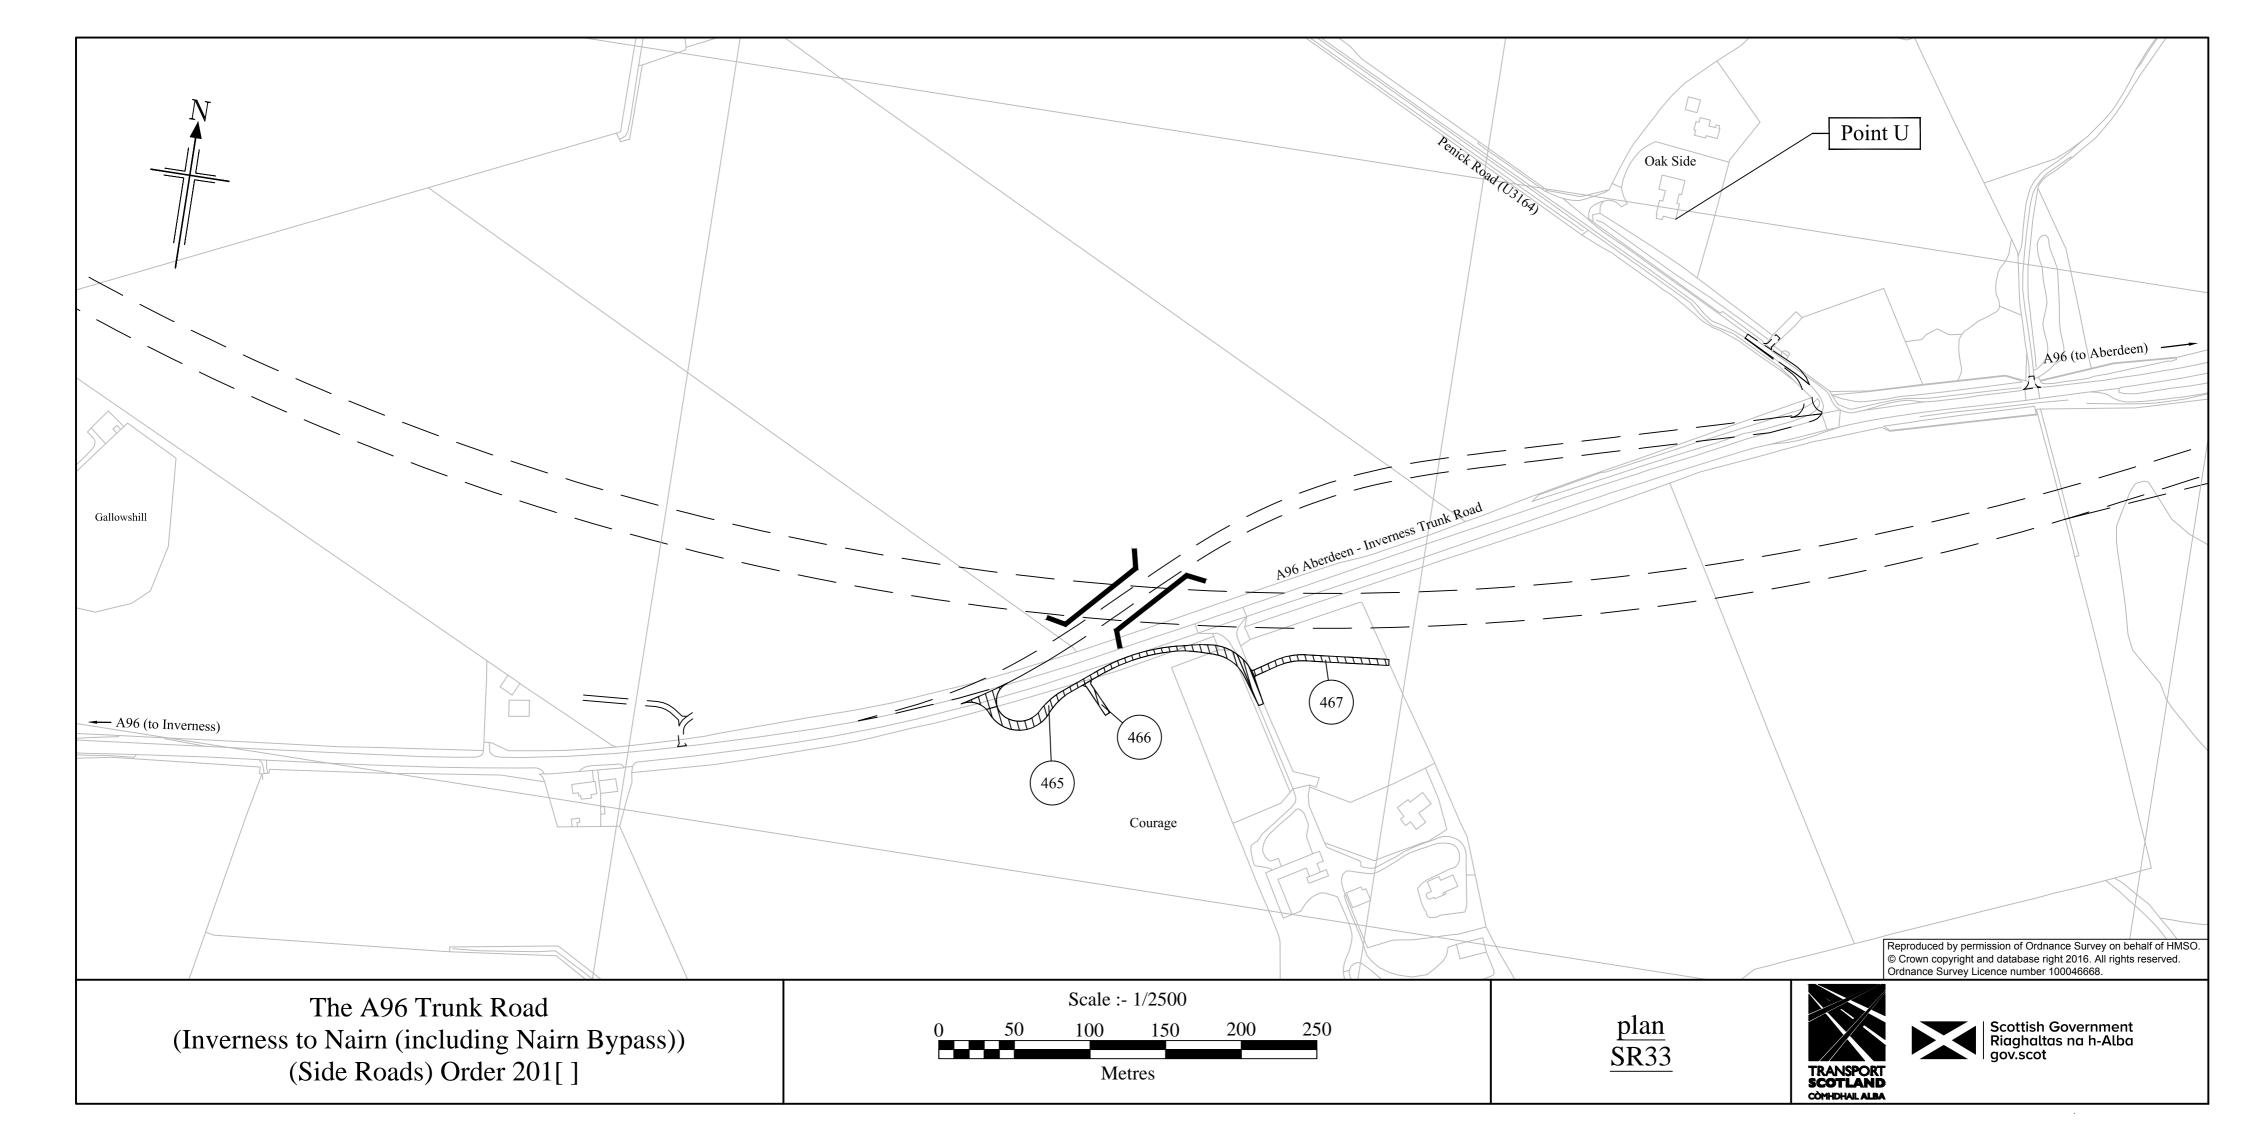

| TRANSPORT SCOTLAND                      |
| CROWN COPYRIGHT RESERVED                                                                                                                                                                                       | MAJOR TRANSPORT INFRASTRUCTURE PROJECTS |





























































Reproduced by permission of Ordnance Survey on behalf of HMSO. © Crown copyright and database right 2016. All rights reserved. Ordnance Survey Licence number 100046668.

plan SR29



Scottish Government Riaghaltas na h-Alba gov.scot