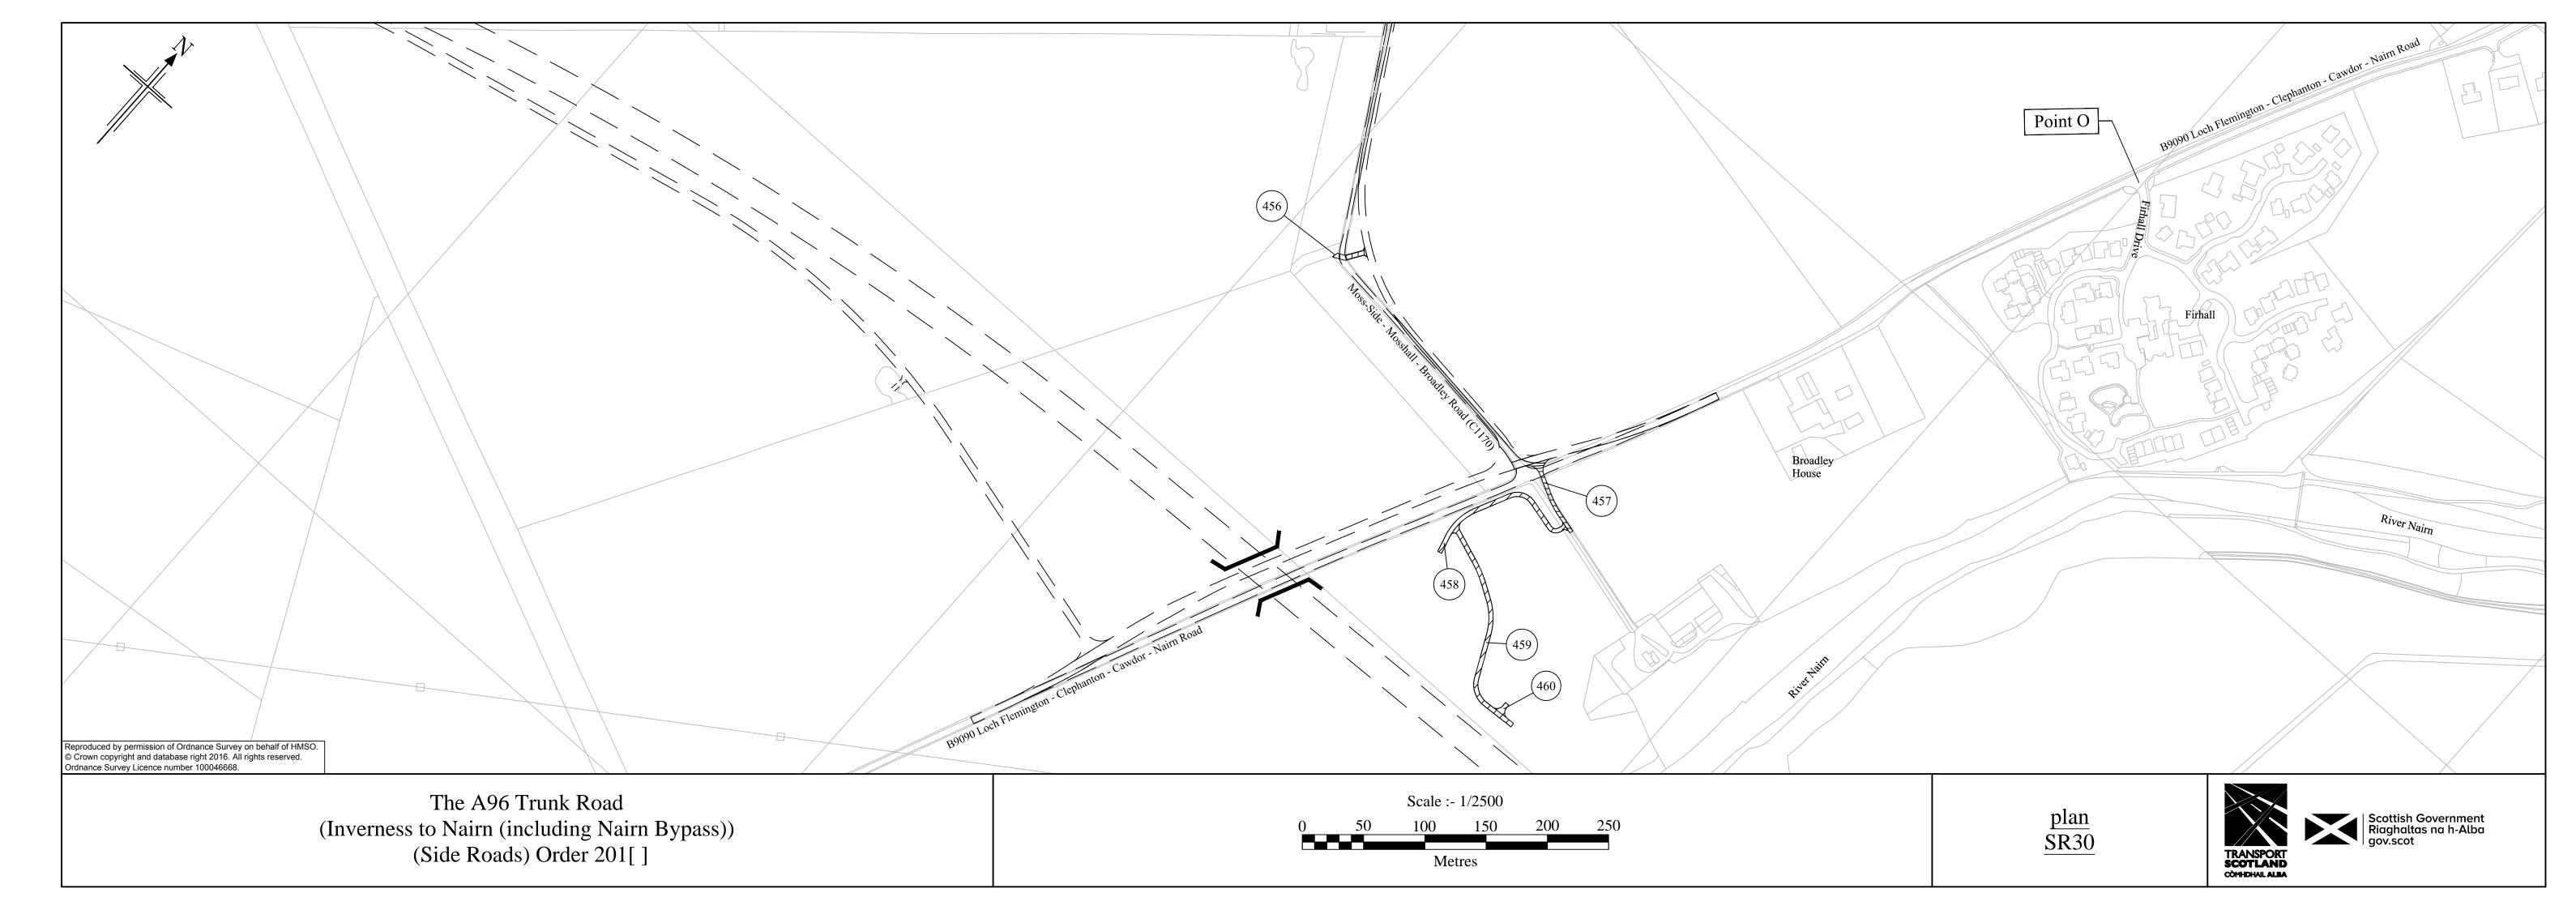

Reproduced by permission of Ordnance Survey on behalf of HMSO. © Crown copyright and database right 2016. All rights reserved. Ordnance Survey Licence number 100046668.

plan SR29

Scottish Government Riaghaltas na h-Alba gov.scot