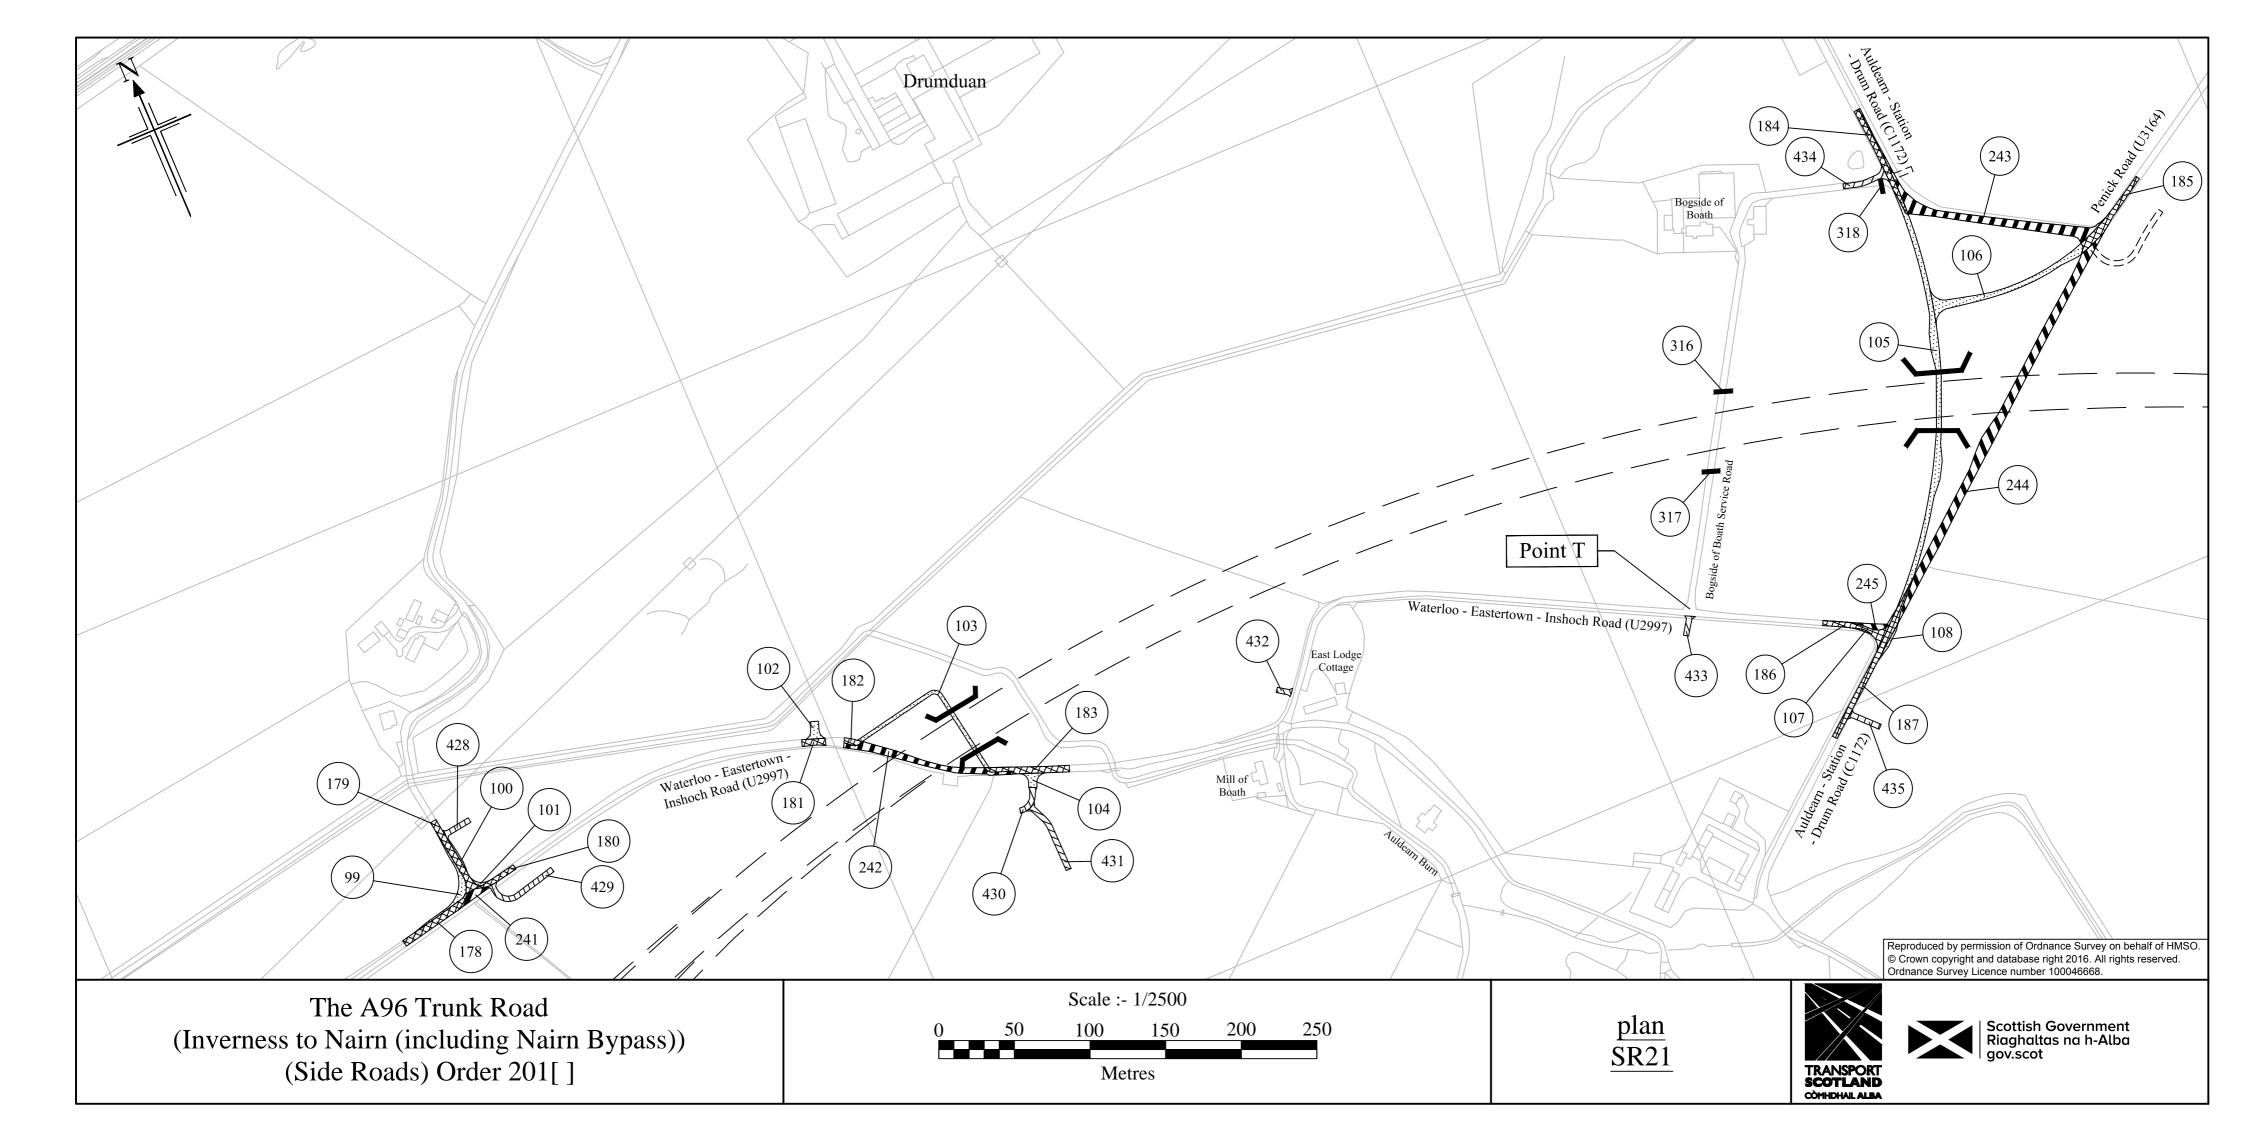

| The A96 Trunk Road<br>(Inverness to Nairn (including Nairn Bypass))<br>(Side Roads) Order 201[]                                                                                                                |                                         |
|----------------------------------------------------------------------------------------------------------------------------------------------------------------------------------------------------------------|-----------------------------------------|
| SCALE                                                                                                                                                                                                          |                                         |
| KEY PLAN                                                                                                                                                                                                       | 1:50,000                                |
| ORDER PLAN : SR1, SR2, SR3, SR4, SR5, SR6, SR7, SR8<br>SR9, SR10, SR11, SR12, SR13, SR14, SR15,<br>SR16, SR17, SR18, SR19, SR20, SR21,<br>SR22, SR23, SR24, SR25, SR26, SR27,<br>SR28, SR29, SR30, SR31, SR32, |                                         |
| SR33                                                                                                                                                                                                           | 1:2,500                                 |
| LEGEND                                                                                                                                                                                                         |                                         |
| NEW SIDE ROAD                                                                                                                                                                                                  |                                         |
| SIDE ROAD TO BE IMPROVED                                                                                                                                                                                       |                                         |
| LENGTHS OF ROAD TO BE STOPPED UP                                                                                                                                                                               |                                         |
| PRIVATE MEANS OF ACCESS TO BE STOPPED UP                                                                                                                                                                       |                                         |
| NEW MEANS OF ACCESS                                                                                                                                                                                            |                                         |
| ASSOCIATED ROAD PROPOSALS                                                                                                                                                                                      |                                         |
|                                                                                                                                                                                                                | TRANSPORT SCOTLAND                      |
| CROWN COPYRIGHT RESERVED                                                                                                                                                                                       | MAJOR TRANSPORT INFRASTRUCTURE PROJECTS |