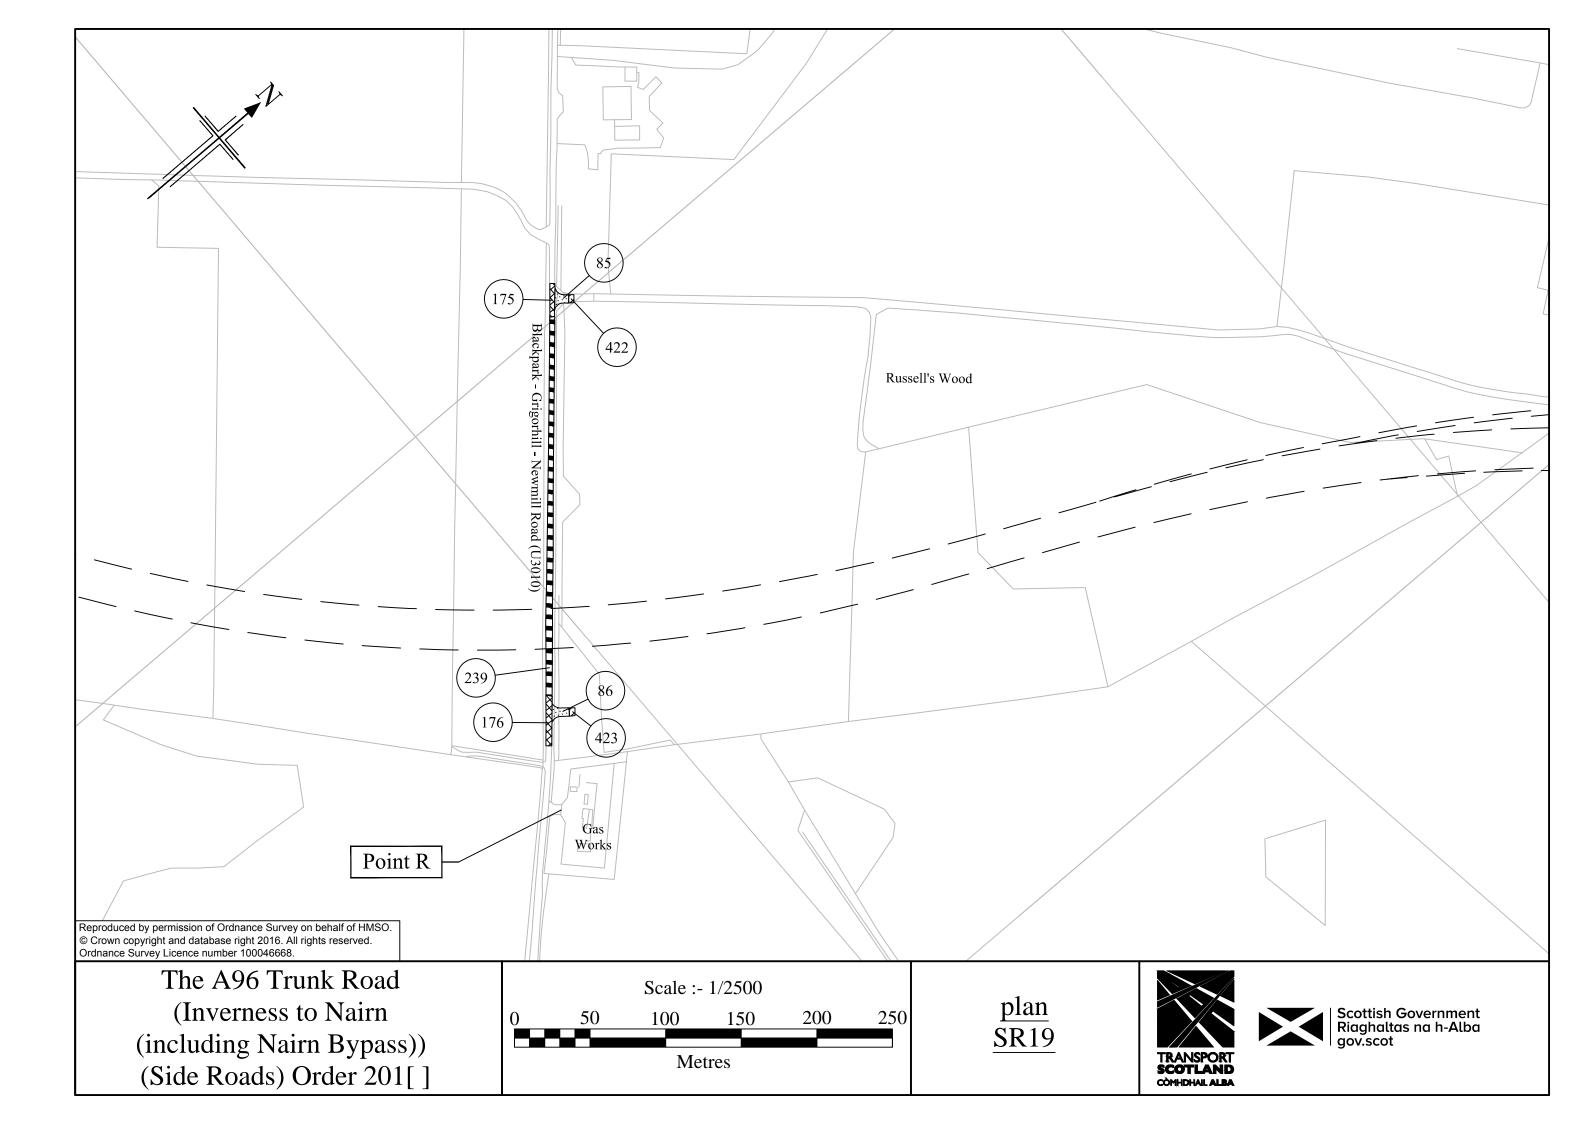

| The A96 Trunk Road<br>(Inverness to Nairn (including Nairn Bypass))<br>(Side Roads) Order 201[]                                                                                                                |                                         |
|----------------------------------------------------------------------------------------------------------------------------------------------------------------------------------------------------------------|-----------------------------------------|
| SCALE                                                                                                                                                                                                          |                                         |
| KEY PLAN                                                                                                                                                                                                       | 1:50,000                                |
| ORDER PLAN : SR1, SR2, SR3, SR4, SR5, SR6, SR7, SR8<br>SR9, SR10, SR11, SR12, SR13, SR14, SR15,<br>SR16, SR17, SR18, SR19, SR20, SR21,<br>SR22, SR23, SR24, SR25, SR26, SR27,<br>SR28, SR29, SR30, SR31, SR32, |                                         |
| SR33                                                                                                                                                                                                           | 1:2,500                                 |
| LEGEND                                                                                                                                                                                                         |                                         |
| NEW SIDE ROAD                                                                                                                                                                                                  |                                         |
| SIDE ROAD TO BE IMPROVED                                                                                                                                                                                       |                                         |
| LENGTHS OF ROAD TO BE STOPPED UP                                                                                                                                                                               |                                         |
| PRIVATE MEANS OF ACCESS TO BE STOPPED UP                                                                                                                                                                       |                                         |
| NEW MEANS OF ACCESS                                                                                                                                                                                            |                                         |
| ASSOCIATED ROAD PROPOSALS                                                                                                                                                                                      |                                         |
|                                                                                                                                                                                                                | TRANSPORT SCOTLAND                      |
| CROWN COPYRIGHT RESERVED                                                                                                                                                                                       | MAJOR TRANSPORT INFRASTRUCTURE PROJECTS |

Reproduced by permission of Ordnance Survey on behalf of HMSO. © Crown copyright and database right 2016. All rights reserved. Ordnance Survey Licence number 100046668.

plan SR29

Scottish Government Riaghaltas na h-Alba gov.scot