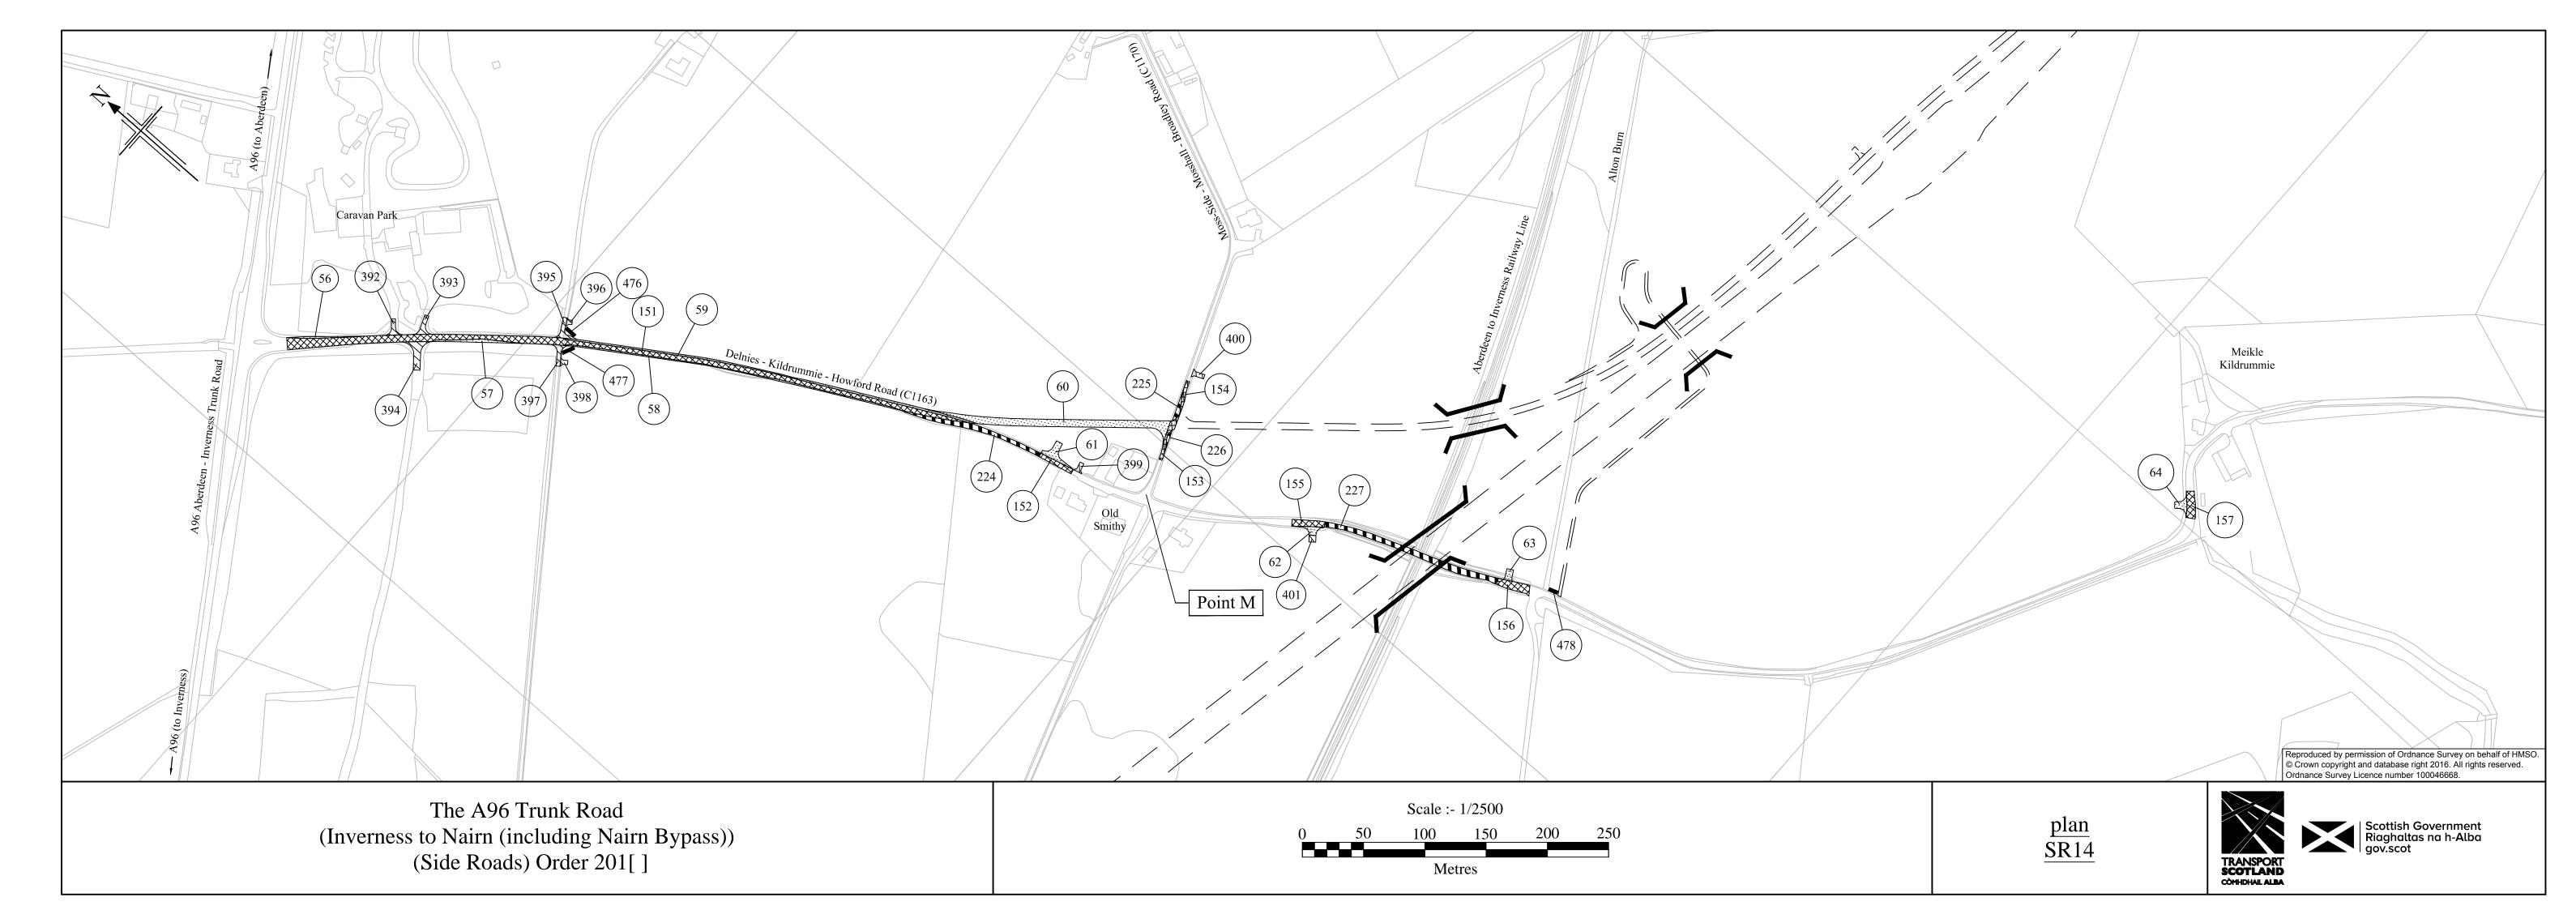

| The A96 Trunk Road<br>(Inverness to Nairn (including Nairn Bypass))<br>(Side Roads) Order 201[]                                                                                                                |                                         |
|----------------------------------------------------------------------------------------------------------------------------------------------------------------------------------------------------------------|-----------------------------------------|
| SCALE                                                                                                                                                                                                          |                                         |
| KEY PLAN                                                                                                                                                                                                       | 1:50,000                                |
| ORDER PLAN : SR1, SR2, SR3, SR4, SR5, SR6, SR7, SR8<br>SR9, SR10, SR11, SR12, SR13, SR14, SR15,<br>SR16, SR17, SR18, SR19, SR20, SR21,<br>SR22, SR23, SR24, SR25, SR26, SR27,<br>SR28, SR29, SR30, SR31, SR32, |                                         |
| SR33                                                                                                                                                                                                           | 1:2,500                                 |
| LEGEND                                                                                                                                                                                                         |                                         |
| NEW SIDE ROAD                                                                                                                                                                                                  |                                         |
| SIDE ROAD TO BE IMPROVED                                                                                                                                                                                       |                                         |
| LENGTHS OF ROAD TO BE STOPPED UP                                                                                                                                                                               |                                         |
| PRIVATE MEANS OF ACCESS TO BE STOPPED UP                                                                                                                                                                       |                                         |
| NEW MEANS OF ACCESS                                                                                                                                                                                            |                                         |
| ASSOCIATED ROAD PROPOSALS                                                                                                                                                                                      |                                         |
|                                                                                                                                                                                                                | TRANSPORT SCOTLAND                      |
| CROWN COPYRIGHT RESERVED                                                                                                                                                                                       | MAJOR TRANSPORT INFRASTRUCTURE PROJECTS |