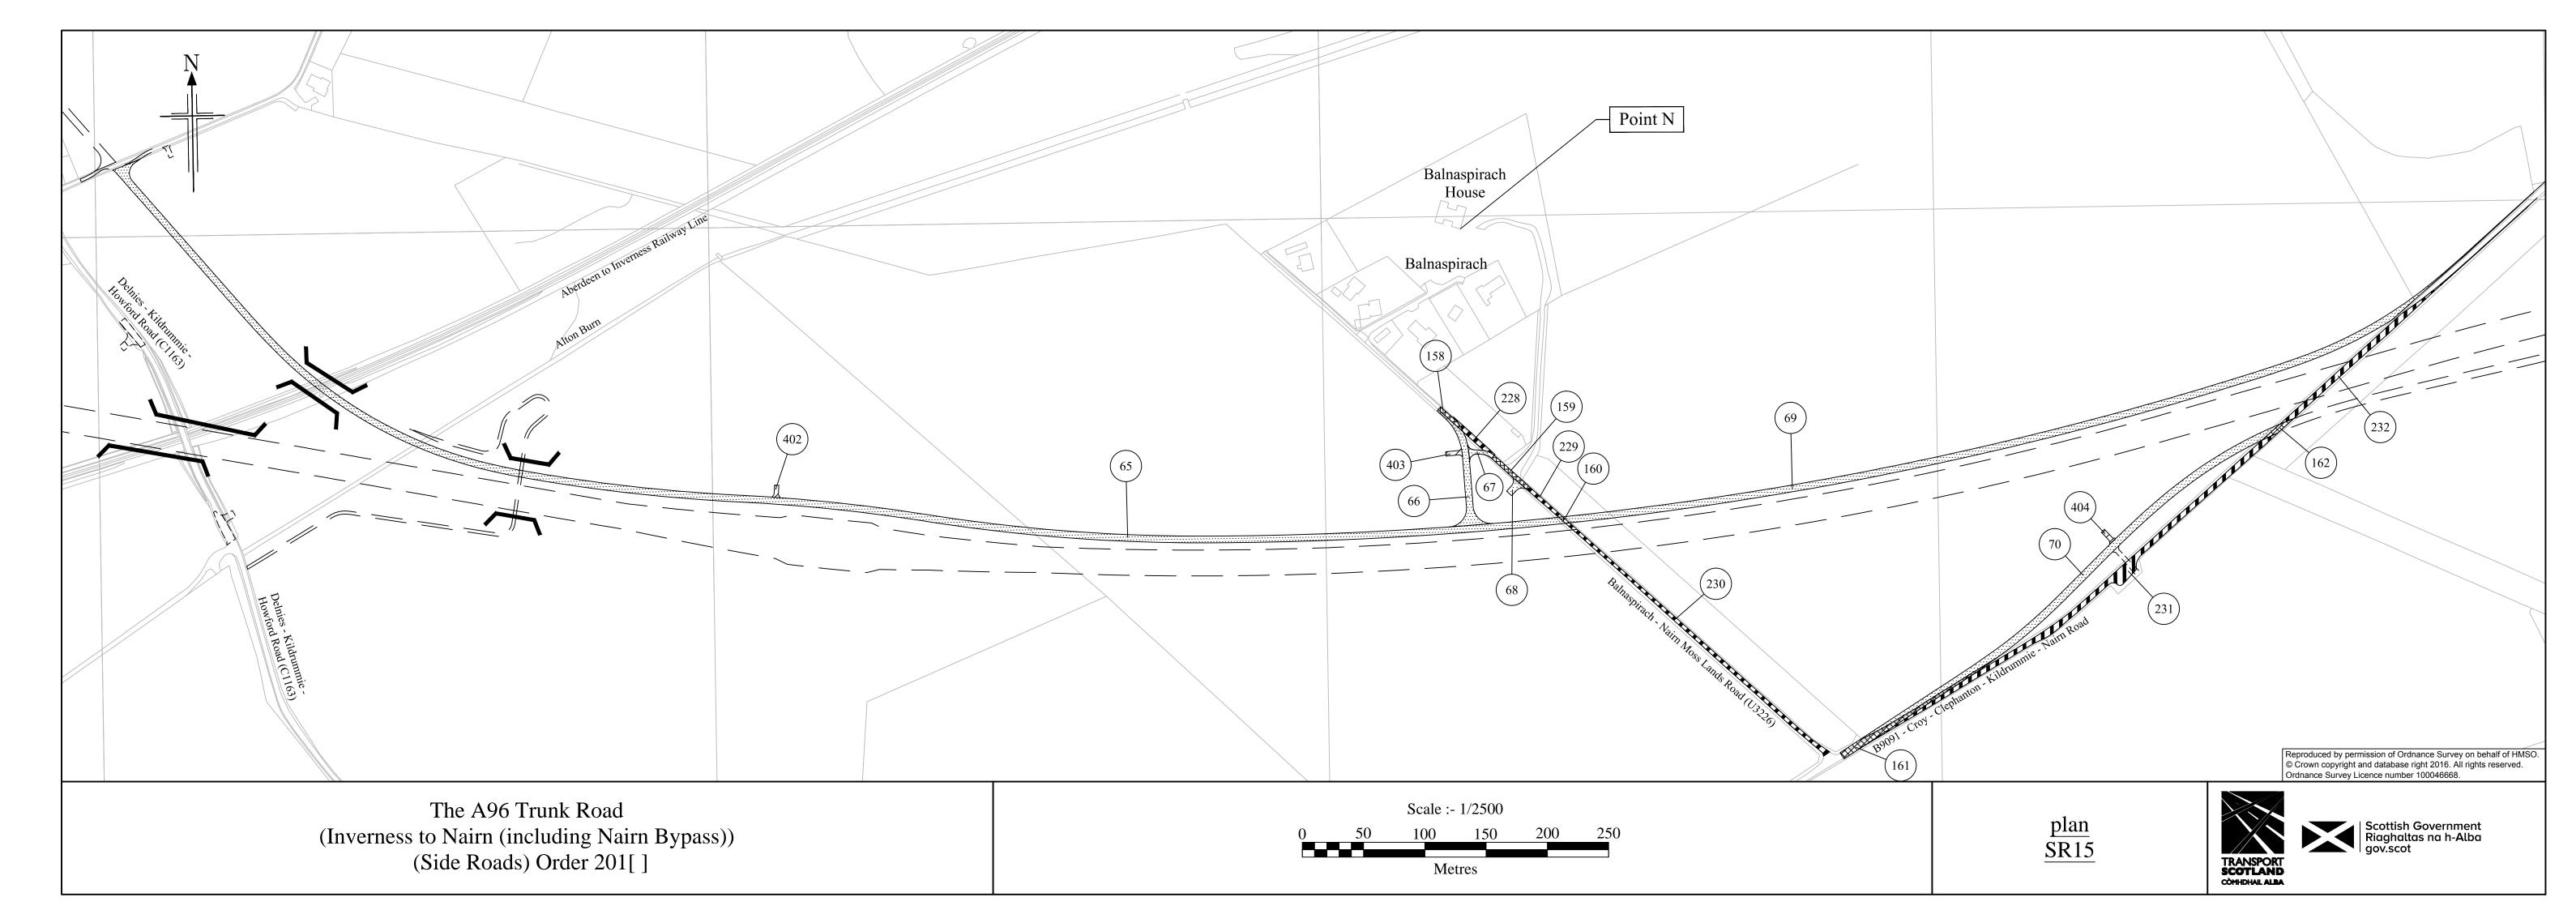

| The A96 Trunk Road<br>(Inverness to Nairn (including Nairn Bypass))<br>(Side Roads) Order 201[]                                                                                                                |                                         |
|----------------------------------------------------------------------------------------------------------------------------------------------------------------------------------------------------------------|-----------------------------------------|
| SCALE                                                                                                                                                                                                          |                                         |
| KEY PLAN                                                                                                                                                                                                       | 1:50,000                                |
| ORDER PLAN : SR1, SR2, SR3, SR4, SR5, SR6, SR7, SR8<br>SR9, SR10, SR11, SR12, SR13, SR14, SR15,<br>SR16, SR17, SR18, SR19, SR20, SR21,<br>SR22, SR23, SR24, SR25, SR26, SR27,<br>SR28, SR29, SR30, SR31, SR32, |                                         |
| SR33                                                                                                                                                                                                           | 1:2,500                                 |
| LEGEND                                                                                                                                                                                                         |                                         |
| NEW SIDE ROAD                                                                                                                                                                                                  |                                         |
| SIDE ROAD TO BE IMPROVED                                                                                                                                                                                       |                                         |
| LENGTHS OF ROAD TO BE STOPPED UP                                                                                                                                                                               |                                         |
| PRIVATE MEANS OF ACCESS TO BE STOPPED UP                                                                                                                                                                       |                                         |
| NEW MEANS OF ACCESS                                                                                                                                                                                            |                                         |
| ASSOCIATED ROAD PROPOSALS                                                                                                                                                                                      |                                         |
|                                                                                                                                                                                                                | TRANSPORT SCOTLAND                      |
| CROWN COPYRIGHT RESERVED                                                                                                                                                                                       | MAJOR TRANSPORT INFRASTRUCTURE PROJECTS |