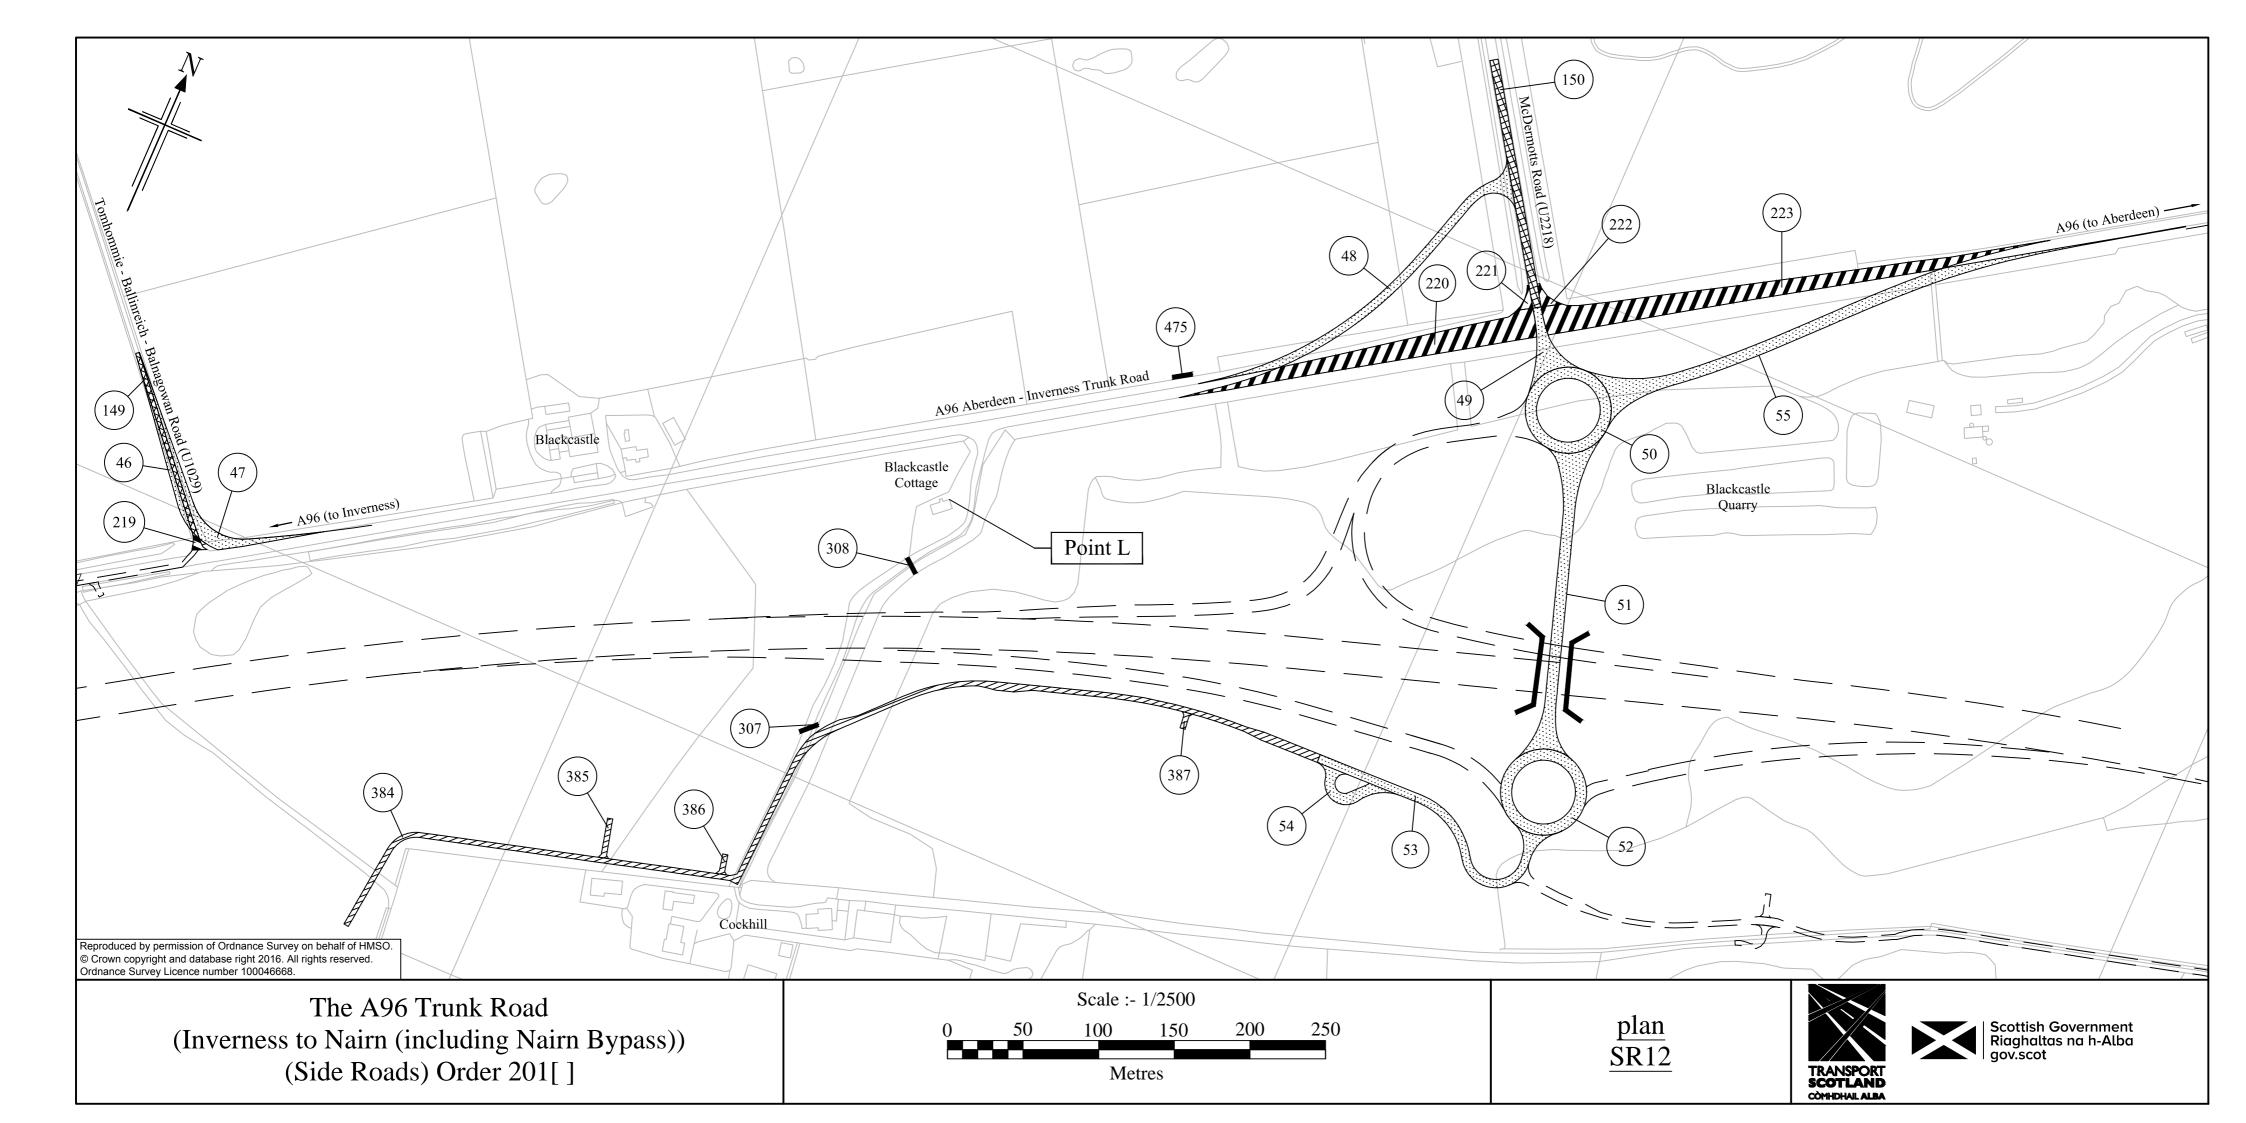

| The A96 Trunk Road<br>(Inverness to Nairn (including Nairn Bypass))<br>(Side Roads) Order 201[]                                                                                                                |                                         |
|----------------------------------------------------------------------------------------------------------------------------------------------------------------------------------------------------------------|-----------------------------------------|
| SCALE                                                                                                                                                                                                          |                                         |
| KEY PLAN                                                                                                                                                                                                       | 1:50,000                                |
| ORDER PLAN : SR1, SR2, SR3, SR4, SR5, SR6, SR7, SR8<br>SR9, SR10, SR11, SR12, SR13, SR14, SR15,<br>SR16, SR17, SR18, SR19, SR20, SR21,<br>SR22, SR23, SR24, SR25, SR26, SR27,<br>SR28, SR29, SR30, SR31, SR32, |                                         |
| SR33                                                                                                                                                                                                           | 1:2,500                                 |
| LEGEND                                                                                                                                                                                                         |                                         |
| NEW SIDE ROAD                                                                                                                                                                                                  |                                         |
| SIDE ROAD TO BE IMPROVED                                                                                                                                                                                       |                                         |
| LENGTHS OF ROAD TO BE STOPPED UP                                                                                                                                                                               |                                         |
| PRIVATE MEANS OF ACCESS TO BE STOPPED UP                                                                                                                                                                       |                                         |
| NEW MEANS OF ACCESS                                                                                                                                                                                            |                                         |
| ASSOCIATED ROAD PROPOSALS                                                                                                                                                                                      |                                         |
|                                                                                                                                                                                                                | TRANSPORT SCOTLAND                      |
| CROWN COPYRIGHT RESERVED                                                                                                                                                                                       | MAJOR TRANSPORT INFRASTRUCTURE PROJECTS |