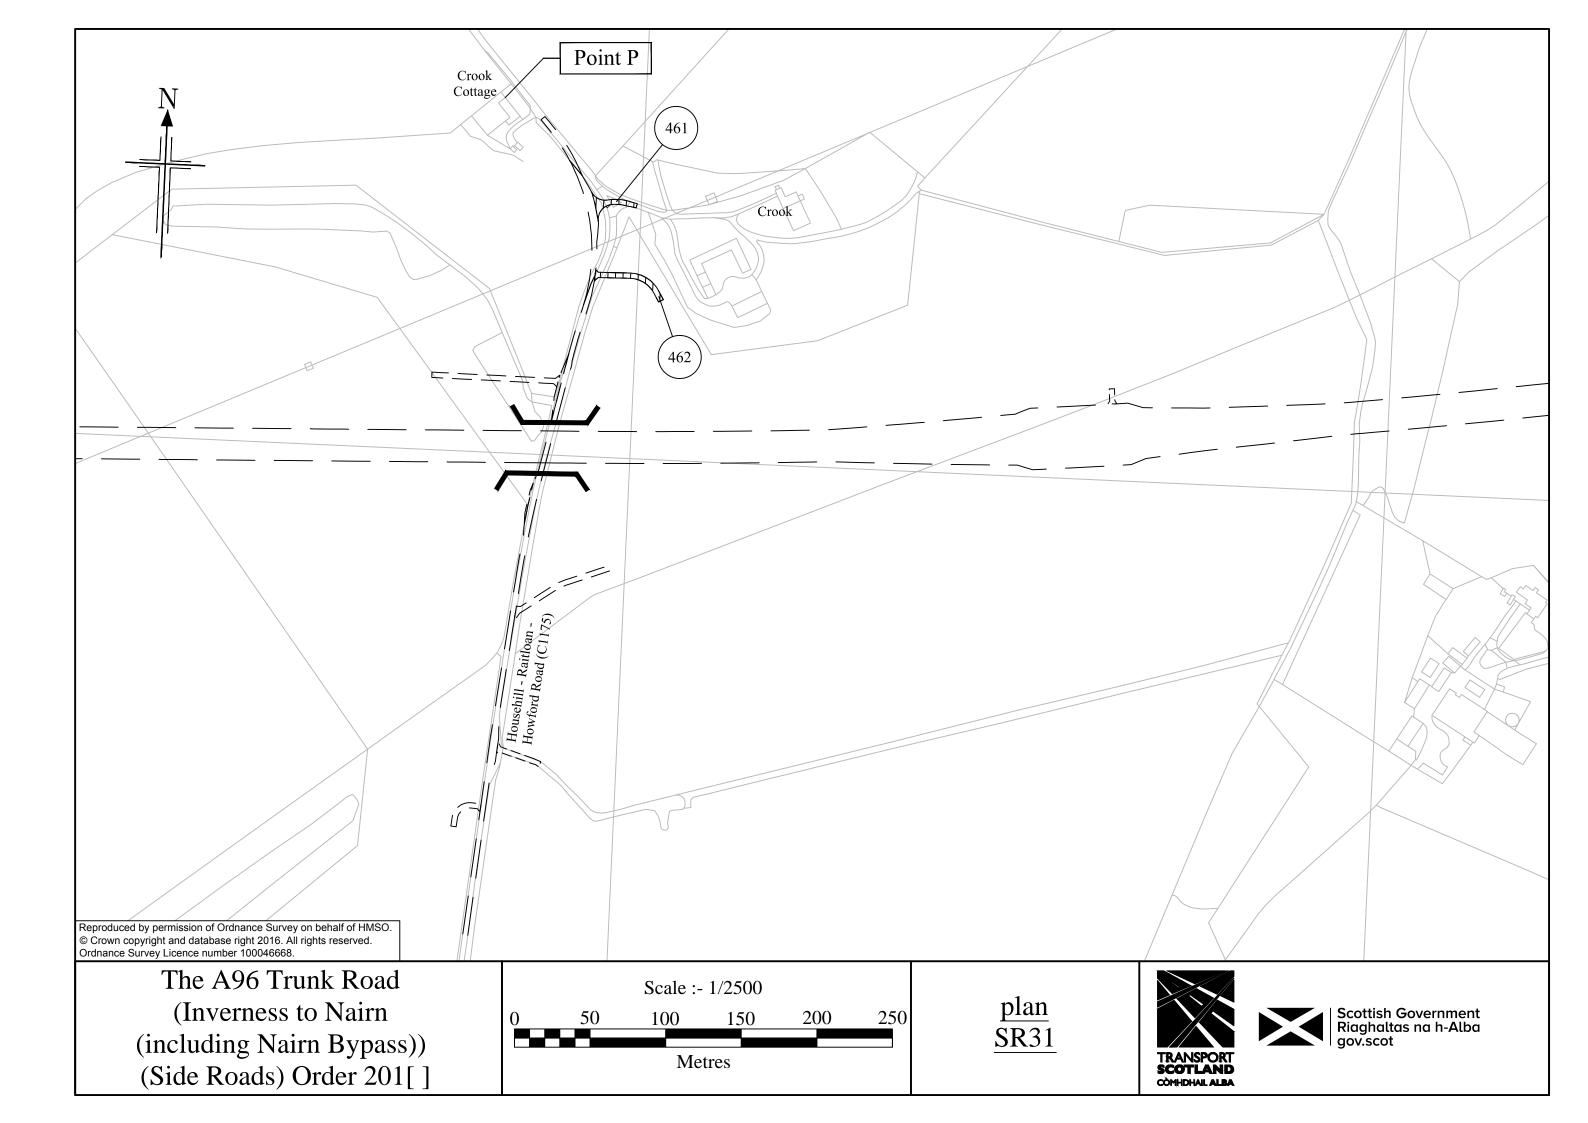

| TRANSPORT SCOTLAND                      |
| CROWN COPYRIGHT RESERVED                                                                                                                                                                                       | MAJOR TRANSPORT INFRASTRUCTURE PROJECTS |





























































Reproduced by permission of Ordnance Survey on behalf of HMSO. © Crown copyright and database right 2016. All rights reserved. Ordnance Survey Licence number 100046668.

plan SR29



Scottish Government Riaghaltas na h-Alba gov.scot