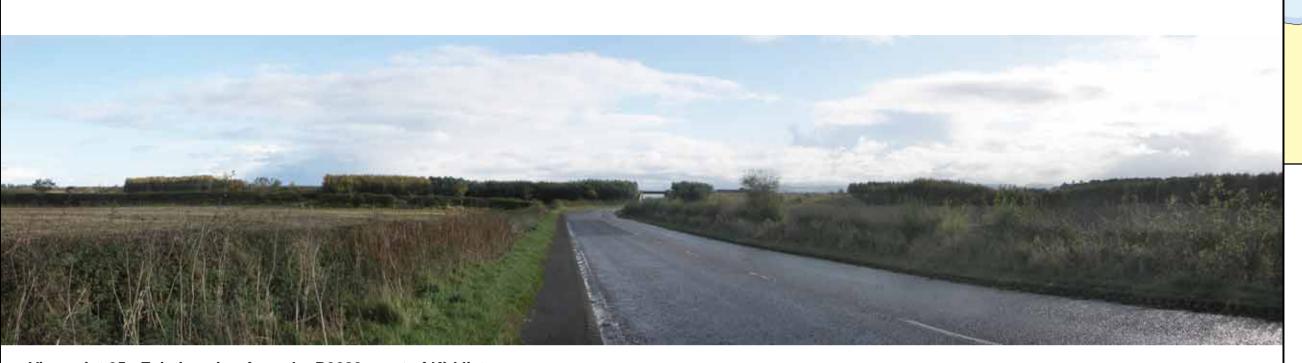

FIGURE 12.7x

Viewpoint 25 - Existing view from the B9080, west of Kirkliston

JACOBS ARUP

FORTH REPLACEMENT CROSSING Environmental Statement

rawing title

Photomontages and Wirelines Sheet 25 of 26

Scale Do NOT SCALE