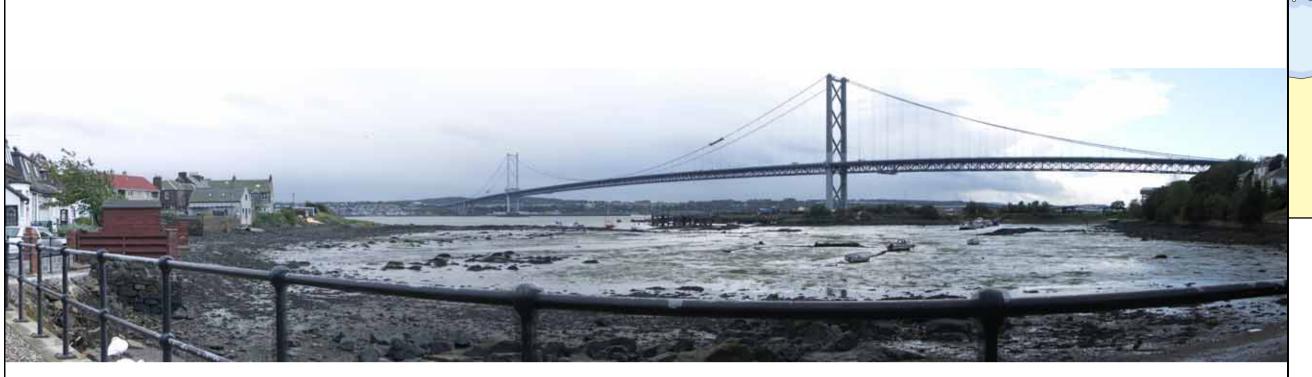

Viewpoint 13 - Existing view from the slipway at Port Edgar

Viewpoint 13 - Photomontage view from the slipway at Port Edgar

d d

FORTH REPLACEMENT CROSSING Environmental Statement

Drawing title

Photomontages and Wirelines Sheet 13 of 26

| Drawing Status | FINAL        |           |     |
|----------------|--------------|-----------|-----|
| Scale          |              | DO NOT SC | ALE |
| Client no.     | RD001675     |           |     |
| Drawing number | FIGURE 12.7r | n         | Rev |