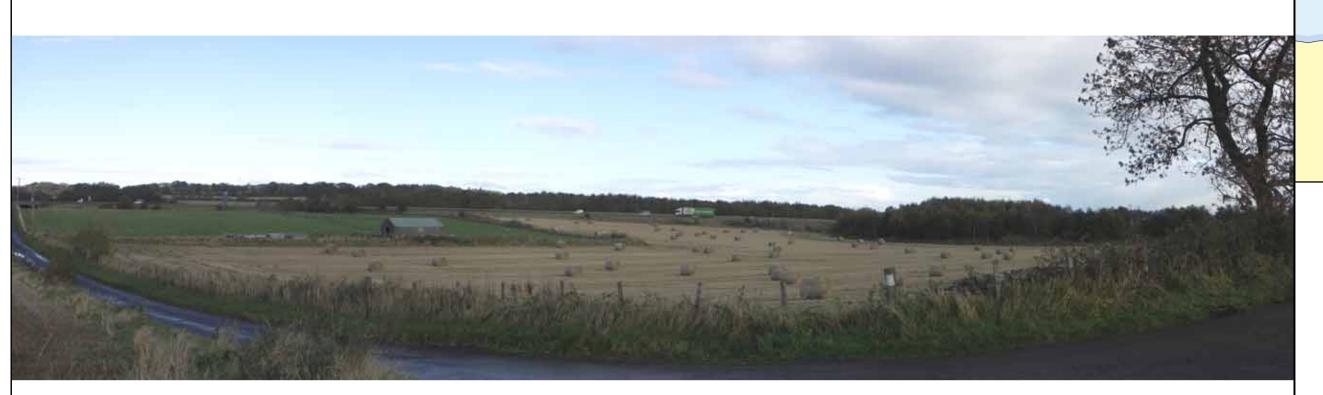

Viewpoint 11 - Existing view from the viewpoint on the A904 near Newton

Viewpoint 11 - Photomontage view from the viewpoint on the A904 near Newton

JACOBS ARUP

# FORTH REPLACEMENT CROSSING Environmental Statement

Drawing title

Photomontages and Wirelines Sheet 11 of 26

| Diawing Status | FINAL        |           |     |
|----------------|--------------|-----------|-----|
| Scale          |              | DO NOT SC | ALE |
| Client no.     | RD001675     |           |     |
| Drawing number | FIGURE 12.7k | (         | Rev |