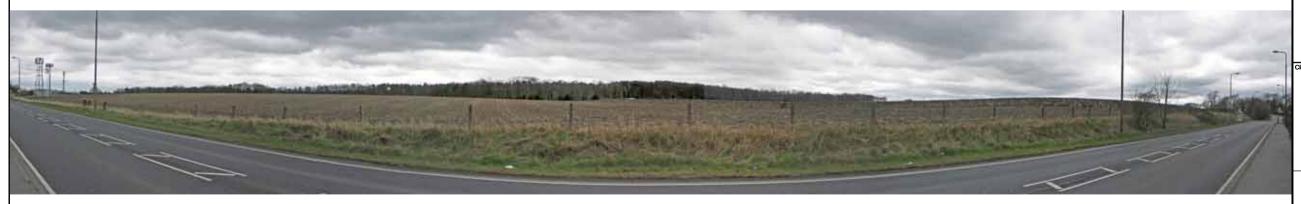

Viewpoint 13 - Existing view from the slipway at Port Edgar

Viewpoint 13 - Photomontage view from the slipway at Port Edgar

d d

FORTH REPLACEMENT CROSSING Environmental Statement

Drawing title

Photomontages and Wirelines Sheet 13 of 26

| Drawing Status | FINAL        |           |     |
|----------------|--------------|-----------|-----|
| Scale          |              | DO NOT SC | ALE |
| Client no.     | RD001675     |           |     |
| Drawing number | FIGURE 12.7r | n         | Rev |