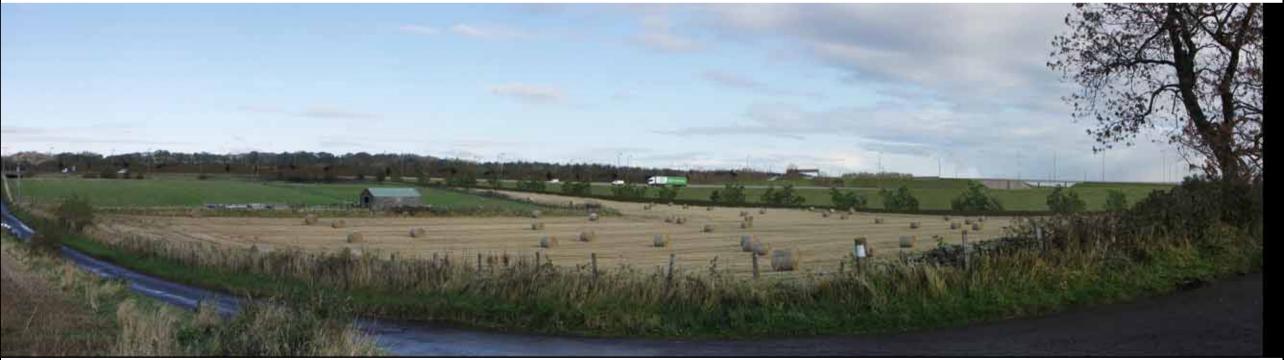

Viewpoint 11 - Existing view from the viewpoint on the A904 near Newton

Viewpoint 11 - Photomontage view from the viewpoint on the A904 near Newton

JACOBS ARUP

# FORTH REPLACEMENT CROSSING Environmental Statement

Drawing title

Photomontages and Wirelines Sheet 11 of 26

| Diawing Status | FINAL        |           |     |
|----------------|--------------|-----------|-----|
| Scale          |              | DO NOT SC | ALE |
| Client no.     | RD001675     |           |     |
| Drawing number | FIGURE 12.7k | (         | Rev |