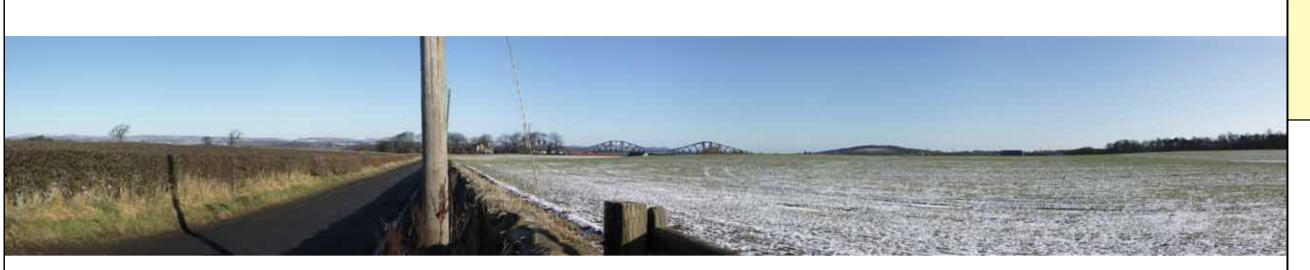

FIGURE 12.7x

Viewpoint 25 - Existing view from the B9080, west of Kirkliston

JACOBS ARUP

FORTH REPLACEMENT CROSSING Environmental Statement

rawing title

Photomontages and Wirelines Sheet 25 of 26

Scale Do NOT SCALE

Client no. RD001675

Drawing number Rev

FIGURE 12.7y

Viewpoint 26 - Existing view from Overton - minor road junction

Viewpoint 26 - Photomontage view from Overton - minor road junction