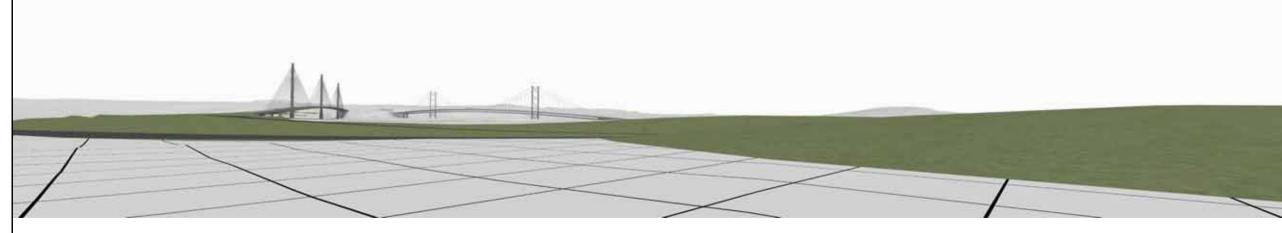

FIGURE 12.7x

Viewpoint 25 - Existing view from the B9080, west of Kirkliston

JACOBS ARUP

FORTH REPLACEMENT CROSSING Environmental Statement

rawing title

Photomontages and Wirelines Sheet 25 of 26

Scale Do NOT SCALE

Client no. RD001675

Drawing number Rev

FIGURE 12.7y

Viewpoint 26 - Existing view from Overton - minor road junction

Viewpoint 26 - Photomontage view from Overton - minor road junction