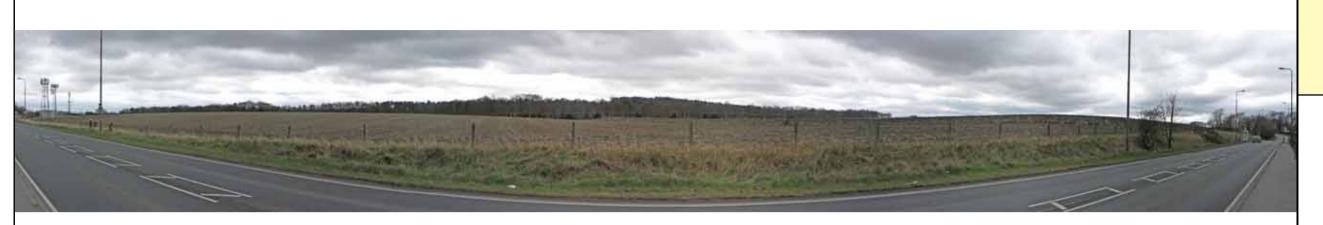

Viewpoint 11 - Existing view from the viewpoint on the A904 near Newton

Viewpoint 11 - Photomontage view from the viewpoint on the A904 near Newton

JACOBS ARUP

# FORTH REPLACEMENT CROSSING Environmental Statement

Drawing title

Photomontages and Wirelines Sheet 11 of 26

| Diawing Status | FINAL        |           |     |
|----------------|--------------|-----------|-----|
| Scale          |              | DO NOT SC | ALE |
| Client no.     | RD001675     |           |     |
| Drawing number | FIGURE 12.7k | (         | Rev |