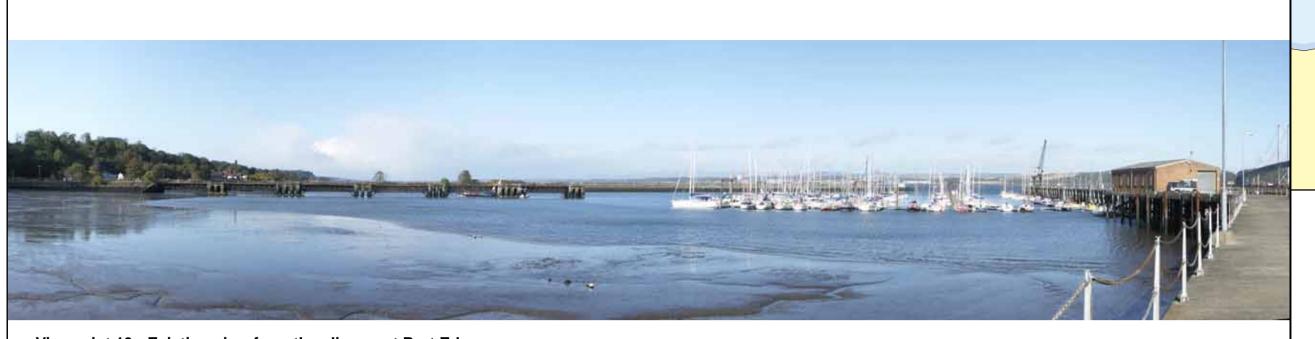

Viewpoint 13 - Existing view from the slipway at Port Edgar

Viewpoint 13 - Photomontage view from the slipway at Port Edgar

d d

FORTH REPLACEMENT CROSSING Environmental Statement

Drawing title

Photomontages and Wirelines Sheet 13 of 26

| Drawing Status | FINAL        |           |     |
|----------------|--------------|-----------|-----|
| Scale          |              | DO NOT SC | ALE |
| Client no.     | RD001675     |           |     |
| Drawing number | FIGURE 12.7r | n         | Rev |