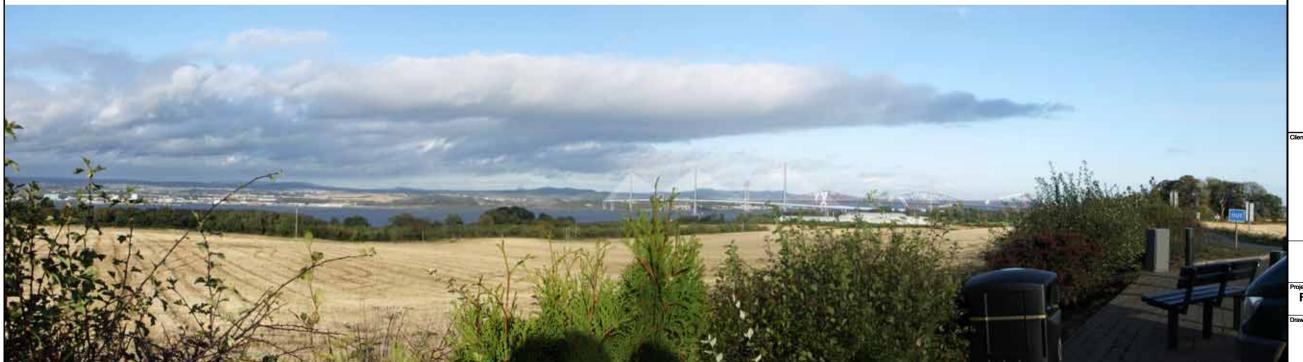

Viewpoint 11 - Existing view from the viewpoint on the A904 near Newton

Viewpoint 11 - Photomontage view from the viewpoint on the A904 near Newton

JACOBS ARUP

# FORTH REPLACEMENT CROSSING Environmental Statement

Drawing title

Photomontages and Wirelines Sheet 11 of 26

| Diawing Status | FINAL        |           |     |
|----------------|--------------|-----------|-----|
| Scale          |              | DO NOT SC | ALE |
| Client no.     | RD001675     |           |     |
| Drawing number | FIGURE 12.7k | (         | Rev |