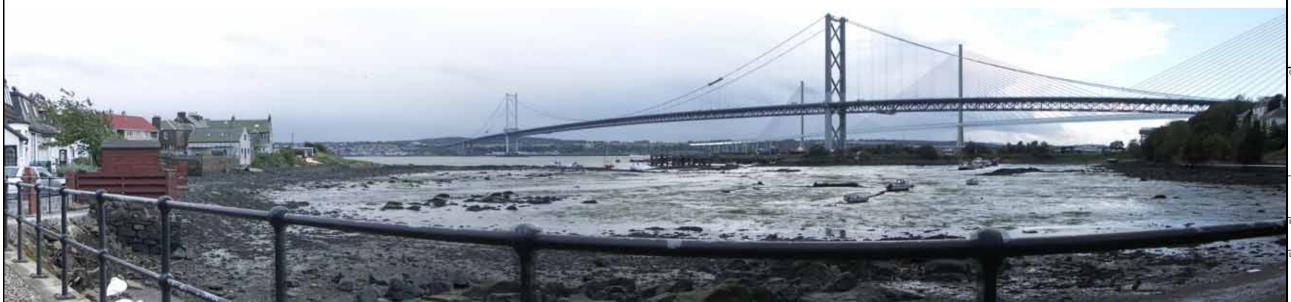

Viewpoint 13 - Existing view from the slipway at Port Edgar

Viewpoint 13 - Photomontage view from the slipway at Port Edgar

d d

FORTH REPLACEMENT CROSSING Environmental Statement

Drawing title

Photomontages and Wirelines Sheet 13 of 26

| Drawing Status | FINAL        |           |     |
|----------------|--------------|-----------|-----|
| Scale          |              | DO NOT SC | ALE |
| Client no.     | RD001675     |           |     |
| Drawing number | FIGURE 12.7r | n         | Rev |