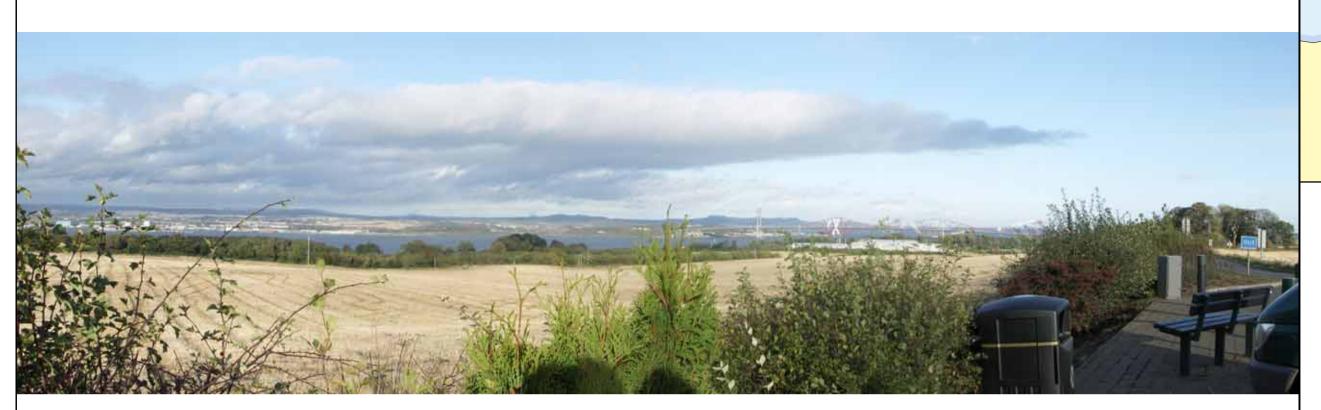

Viewpoint 13 - Existing view from the slipway at Port Edgar

Viewpoint 13 - Photomontage view from the slipway at Port Edgar

d d

FORTH REPLACEMENT CROSSING Environmental Statement

Drawing title

Photomontages and Wirelines Sheet 13 of 26