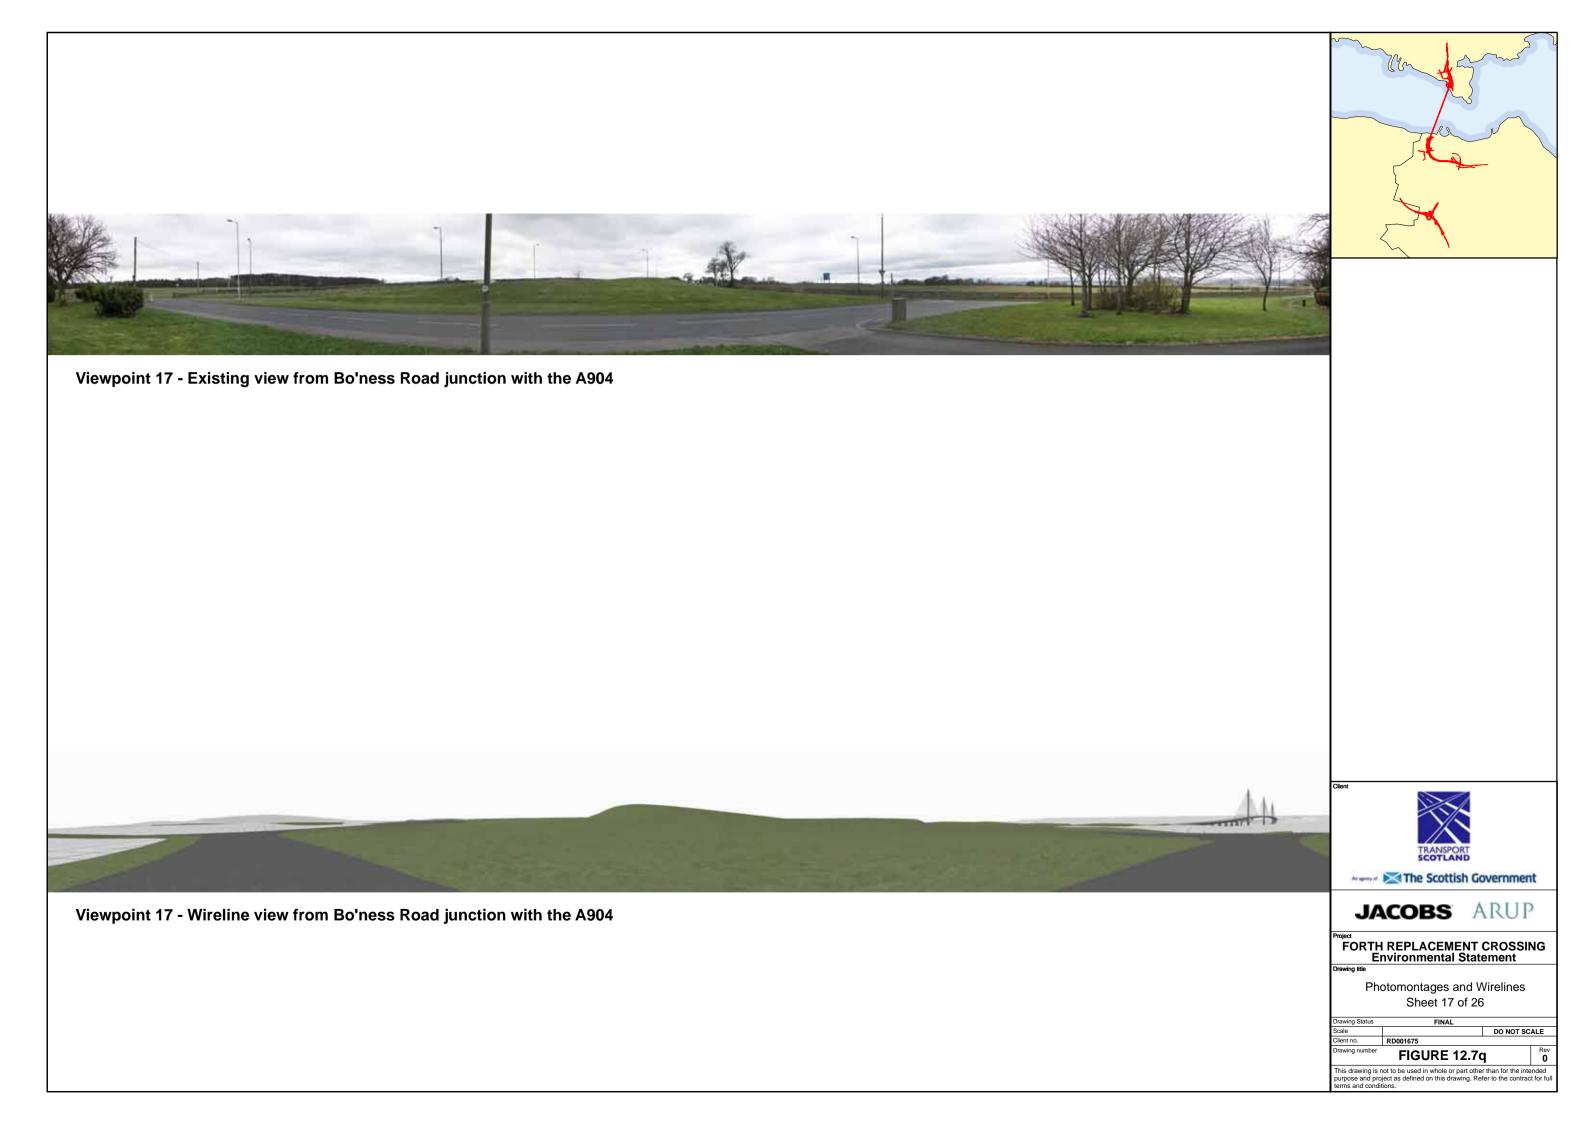

FIGURE 12.7x

Viewpoint 25 - Existing view from the B9080, west of Kirkliston

JACOBS ARUP

FORTH REPLACEMENT CROSSING Environmental Statement

rawing title

Photomontages and Wirelines Sheet 25 of 26

Scale Do NOT SCALE

Client no. RD001675

Drawing number Rev

FIGURE 12.7y

Viewpoint 26 - Existing view from Overton - minor road junction

Viewpoint 26 - Photomontage view from Overton - minor road junction